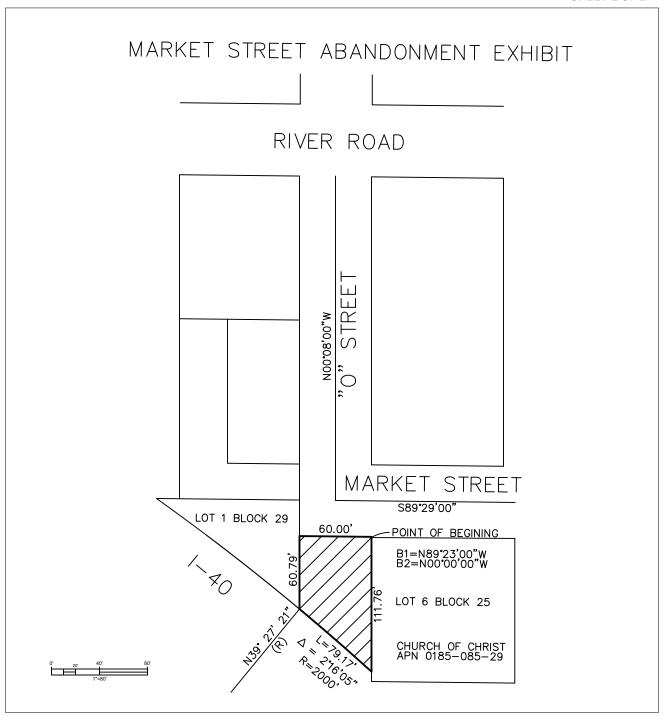

- 4. Approve the Warrants Register through May 28, 2024
- 5. Approve the Minutes of May 14, 2024
- 6. Adopt Resolution No. 2024-23 approving an Agreement between the City of Needles and Needles Unified School District for a Sheriff's Service Specialist for the 2024-2025 school year
- 7. Adopt Resolution No. 2024-24 authorizing filing of an application for federal funding under FTA Section 5311 (49 U.S.C. Section 5311), the federal program providing assistance to rural transit programs, with the California Department of Transportation
- 8. Adopt Resolution No. 2024-25 accepting the purchase offer from Needles Church of Christ, Inc. for the City right-of-Way consisting of a portion of "0" Street south of Market Street terminating at the base of Interstate 40 and authorizing the City Manager to execute a Purchase and Sale Agreement and escrow documents for said sale of property to Needles Church of Christ, Inc.
- 9. Accept Proposal for Amendment No. 1 to the Scope of Work from TKE Engineering, Inc. to provide Professional Consulting Services for the Obernolte Water Service Replacement and Street Improvements Project with a not to exceed (NTE) amount of \$12,288.75 for a new total cost of NTE \$32,288.75 and authorize staff to execute an Amendment to the task between City and TKE Engineering for said work.
- 10. Approve the Twenty Eighth Amendment to Contract No. 99-376 with the County of San Bernardino providing for law enforcement services by amending Schedule A for the 2024-2025 fiscal year.