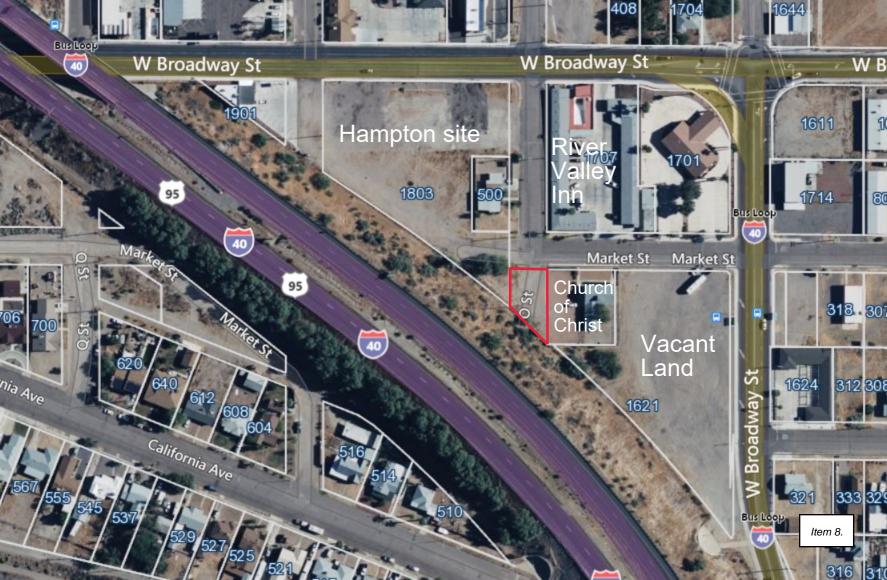

- 4. Approve the Warrants Register through May 28, 2024
- 5. Approve the Minutes of May 14, 2024
- 6. Adopt Resolution No. 2024-23 approving an Agreement between the City of Needles and Needles Unified School District for a Sheriff's Service Specialist for the 2024-2025 school year
- 7. Adopt Resolution No. 2024-24 authorizing filing of an application for federal funding under FTA Section 5311 (49 U.S.C. Section 5311), the federal program providing assistance to rural transit programs, with the California Department of Transportation
- 8. Adopt Resolution No. 2024-25 accepting the purchase offer from Needles Church of Christ, Inc. for the City right-of-Way consisting of a portion of "0" Street south of Market Street terminating at the base of Interstate 40 and authorizing the City Manager to execute a Purchase and Sale Agreement and escrow documents for said sale of property to Needles Church of Christ, Inc.
- 9. Accept Proposal for Amendment No. 1 to the Scope of Work from TKE Engineering, Inc. to provide Professional Consulting Services for the Obernolte Water Service Replacement and Street Improvements Project with a not to exceed (NTE) amount of \$12,288.75 for a new total cost of NTE \$32,288.75 and authorize staff to execute an Amendment to the task between City and TKE Engineering for said work.
- 10. Approve the Twenty Eighth Amendment to Contract No. 99-376 with the County of San Bernardino providing for law enforcement services by amending Schedule A for the 2024-2025 fiscal year.