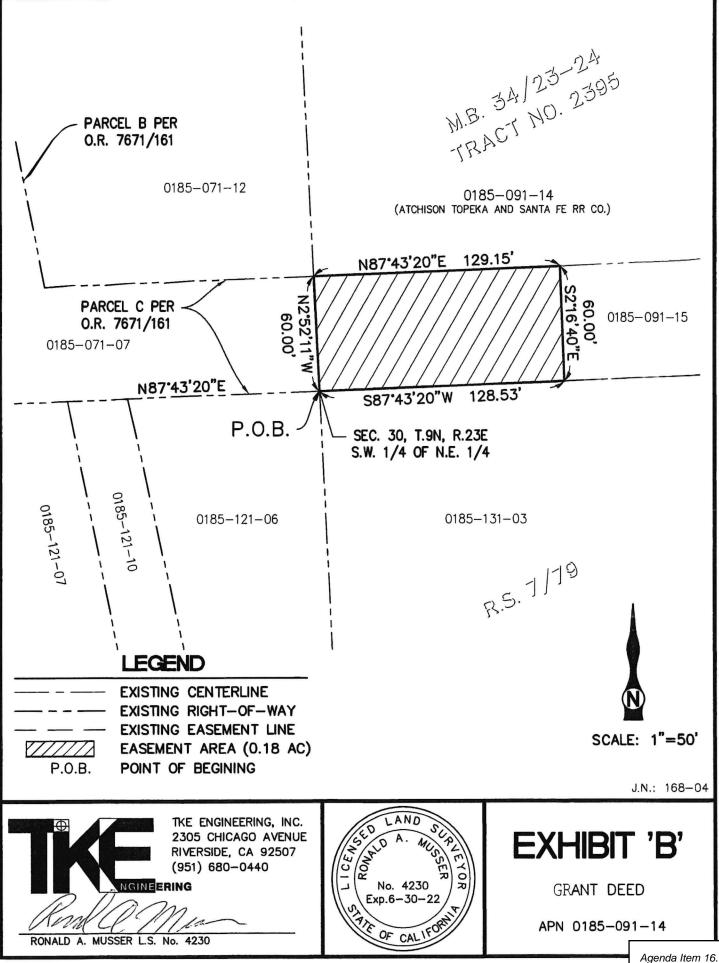

#### NEW REGULAR COUNCIL ITEMS

- Interviews / appointments to fill vacancies on various Boards and Commissions due to the expiration of terms. (ACT)
- 14.Authorize those interested to attend the League of California Cities Mayor and Council<br/>Member Academy January 29-31, 2025 in Anaheim/Garden Grove.(ACT)
- 15. Waive the reading and approve for introduction Ordinance 671-AC of the City Council of the City of Needles, California, Adding Sec.15A-7.3 to Chapter 15A of the Needles City Code Setting Regulations for the use Of the Graffiti Art Wall. (1st Read) (ACT)
- 16. Approve the Real Estate Purchase and Sale Agreement with BNSF Railway Company for a Portion of APN 0185-091-14 for Eagle Pass Road Right-of-Way in an amount NTE \$7,500 and authorize staff to execute said agreement. (ACT)
- 17. Waive the reading and adopt Resolution 2024-47 prioritizing and approving the dollar amount of Needles eligible projects for the Community Development Block Grant Funding in fiscal year 2025-2026 (ACT)