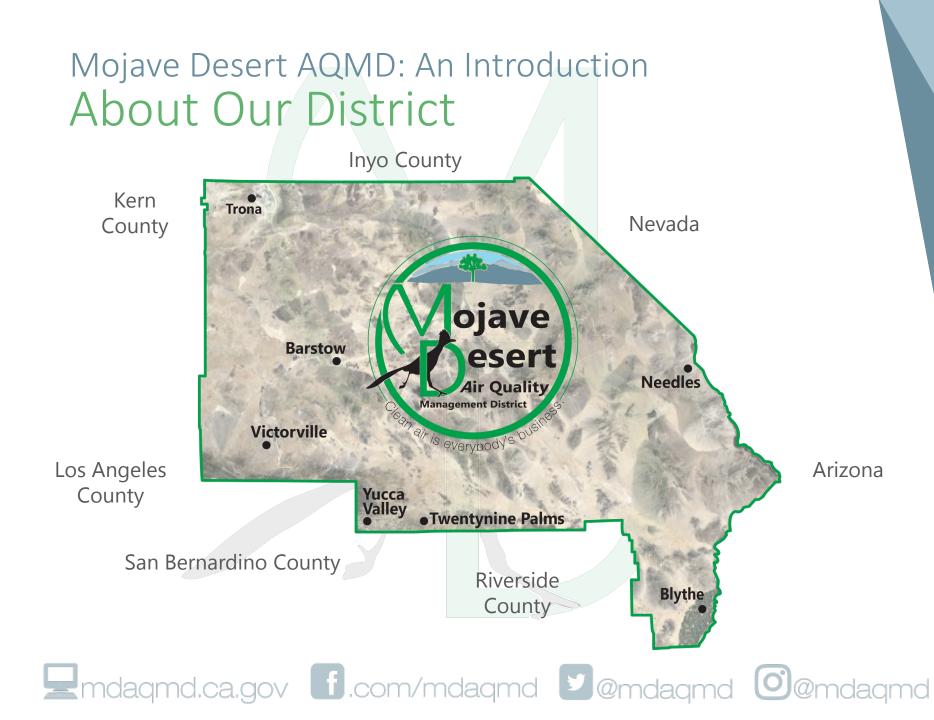

### Mojave Desert AQMD: An Introduction About Our District

- Regional agency with primary authority to regulate *stationary sources* of air pollution.
- Geographically, second largest air district in California at more than *20,000 square miles*, including:
  - Most of San Bernardino County (desert portion)
  - Palo Verde Valley in Riverside County
- 1,450+ permitted facilities
- 4,700+ active permits
- Population served: 600k (approx.)