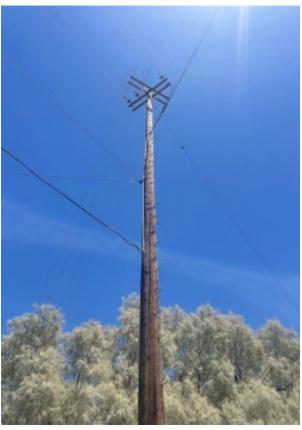

Meeting Date: December 10, 2024

**Title:** Authorize a Joint Use of Poles between the City of Needles and the Fort Mojave Indian Tribe Telecommunications Inc. for Eagle Pass Road and Needles Highway

**Background:** The NPUA currently has active Joint Pole Agreements with Frontier Communications and Route 66 broadband to connect to electric power poles throughout the city. The Joint Pole Agreements allow the communications companies access to install communication services above ground rather than directly buried. The Joint Pole agreement is an agreement whereby each party has the right to attach to and occupy space on a power pole.

Currently, the power poles within the city cannot handle additional weight from communications lines. The Fort Mojave Indian Tribe's Telecommunications Inc. has requested approval to utilize NPUA power poles to cross two areas to increase their service. The first location is Eagle Pass Road where the NPUA has two poles that cross BNSF tracks and the second is on Needles Highway to cross a San Bernardino County flood control area.

The recommended action is to authorize the Fort Mojave Indian Tribe Telecommunications Inc. to a Joint Pole Agreement for only the two proposed locations. The agreement also only permits the applicant to apply for the power poles by an anchor and does not authorize drilling into the poles which may impact the integrity of the pole.