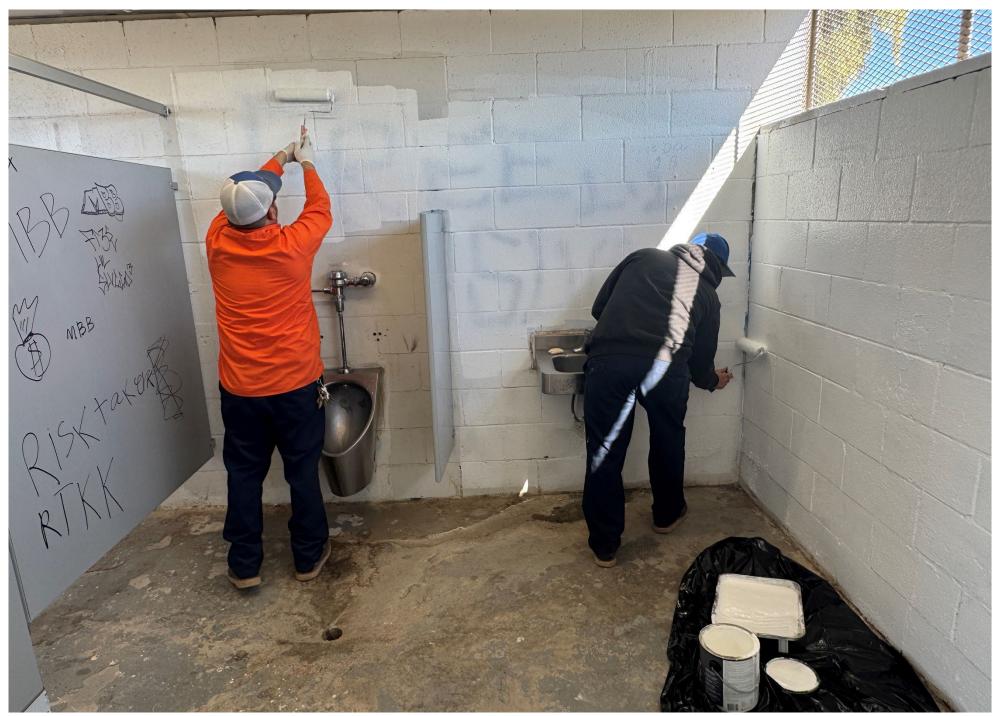

- 7. Approve the Warrants Register through December 10, 2024
- 8. Approve the Minutes of November 12, 2024
- 9. Waive the reading and adopt Ordinance 669-AC of the City Council of the City of Needles, California, Amending Chapter 15A, Recreation Area Use, of the Needles Municipal Code to Modify Section 15A-3 to Update Recreation Area Closing Hours and Add Section 15A-7.1, Entitled Pump Track Regulations (2nd Read Adopt)
- 10. Waive the reading and Adopt Ordinance 670-AC of the City Council of the City of Needles, California, Amending Chapter 15A of the Needles Municipal Code to Add Section 15A-7.2, Entitled 'Splash Pad Area Regulations. (2nd Read Adopt)
- 11. Authorize the City Manager to Execute a Memorandum of Understanding Between the City of Needles and Rio Buena Vista Homeowners Association