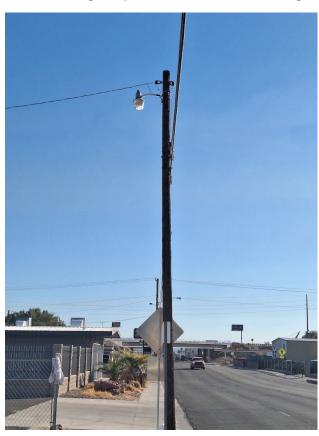

Meeting Date: December 10, 2024

**Title:** Authorize a Joint Use of Poles between the City of Needles and the Fort Mojave Indian Tribe Telecommunications Inc. for Eagle Pass Road and Needles Highway

**Background:** The NPUA currently has active Joint Pole Agreements with Frontier Communications and Route 66 broadband to connect to electric power poles throughout the city. The Joint Pole Agreements allow the communications companies access to install communication services above ground rather than directly buried. The Joint Pole agreement is an agreement whereby each party has the right to attach to and occupy space on a power pole.

Currently, the power poles within the city cannot handle additional weight from communications lines. The Fort Mojave Indian Tribe's Telecommunications Inc. has requested approval to utilize NPUA power poles to cross two areas to increase their service. The first location is Eagle Pass Road where the NPUA has two poles that cross BNSF tracks and the second is on Needles Highway to cross a San Bernardino County flood control area.

The recommended action is to authorize the Fort Mojave Indian Tribe Telecommunications Inc. to a Joint Pole Agreement for only the two proposed locations. The agreement also only permits the applicant to apply for the power poles by an anchor and does not authorize drilling into the poles which may impact the integrity of the pole.