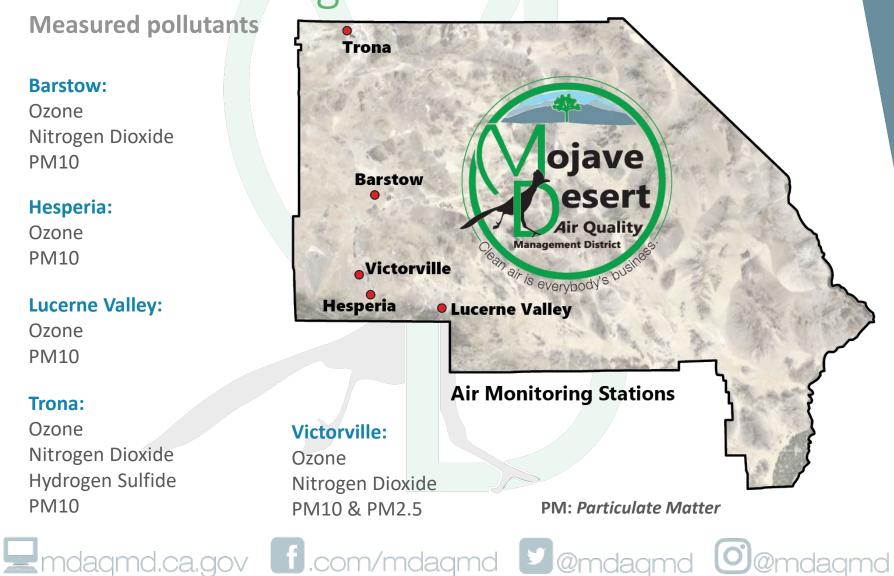

### Mojave Desert AQMD: An Introduction Air Monitoring

**Measured pollutants** 

### **Barstow:**

Ozone Nitrogen Dioxide PM10

### Hesperia:

Ozone **PM10** 

### **Lucerne Valley:**

Ozone **PM10** 

### Trona:

Ozone Nitrogen Dioxide Hydrogen Sulfide PM10

Agenda Item 1.