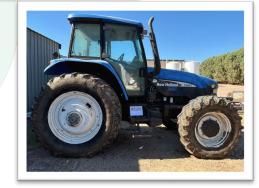

### **FARMER Program**

- Funding Agricultural Replacement Measures for Emission Reductions (FARMER)
- Primarily focused on agricultural equipment (tractors, harvesting equipment, agricultural pumps, other equipment used specifically in agricultural operations)