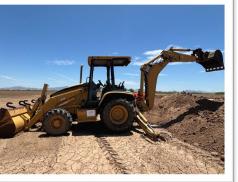

Meeting Date: December 10, 2024

**Title:** Authorize a Joint Use of Poles between the City of Needles and the Fort Mojave Indian Tribe Telecommunications Inc. for Eagle Pass Road and Needles Highway

**Background:** The NPUA currently has active Joint Pole Agreements with Frontier Communications and Route 66 broadband to connect to electric power poles throughout the city. The Joint Pole Agreements allow the communications companies access to install communication services above ground rather than directly buried. The Joint Pole agreement is an agreement whereby each party has the right to attach to and occupy space on a power pole.

Currently, the power poles within the city cannot handle additional weight from communications lines. The Fort Mojave Indian Tribe's Telecommunications Inc. has requested approval to utilize NPUA power poles to cross two areas to increase their service. The first location is Eagle Pass Road where the NPUA has two poles that cross BNSF tracks and the second is on Needles Highway to cross a San Bernardino County flood control area.

The recommended action is to authorize the Fort Mojave Indian Tribe Telecommunications Inc. to a Joint Pole Agreement for only the two proposed locations. The agreement also only permits the applicant to apply for the power poles by an anchor and does not authorize drilling into the poles which may impact the integrity of the pole.