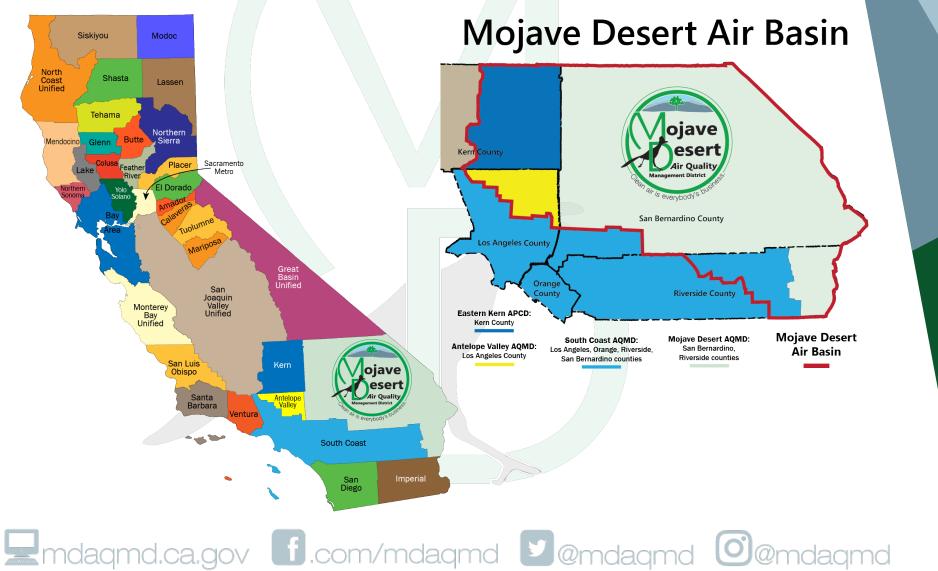

### Mojave Desert AQMD: An Introduction About Our District

- Regional agency with primary authority to regulate *stationary sources* of air pollution.
- Geographically, second largest air district in California at more than *20,000 square miles*, including:
  - Most of San Bernardino County (desert portion)
  - Palo Verde Valley in Riverside County
- 1,450+ permitted facilities
- 4,700+ active permits
- Population served: 600k (approx.)