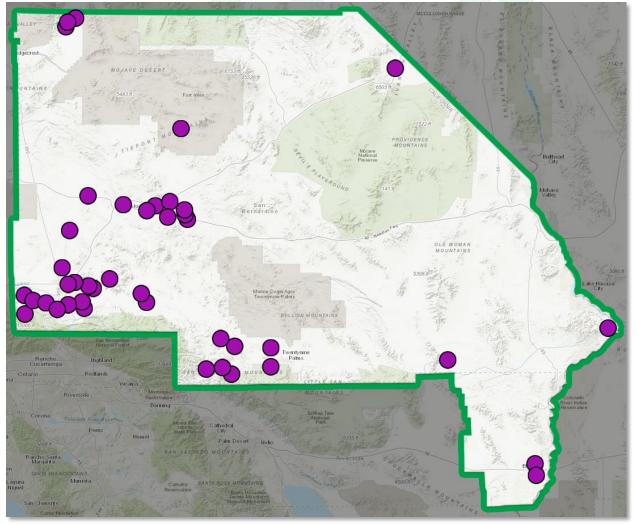

### Mojave Desert AQMD: An Introduction About Our District

- Regional agency with primary authority to regulate *stationary sources* of air pollution.
- Geographically, second largest air district in California at more than *20,000 square miles*, including:
  - Most of San Bernardino County (desert portion)
  - Palo Verde Valley in Riverside County
- 1,450+ permitted facilities
- 4,700+ active permits
- Population served: 600k (approx.)