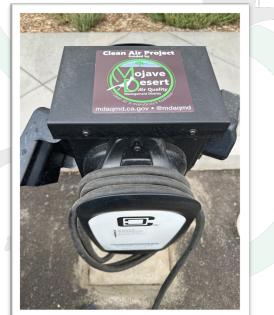

### **Electric Vehicle charging stations**

 Seven EVC stations available for free, 24/7 public use at MDAQMD headquarters in Victorville. Continuing to develop EVC infrastructure throughout jurisdiction. Past funded stations located in Apple Valley, Barstow, Blythe, Needles and Yucca Valley.