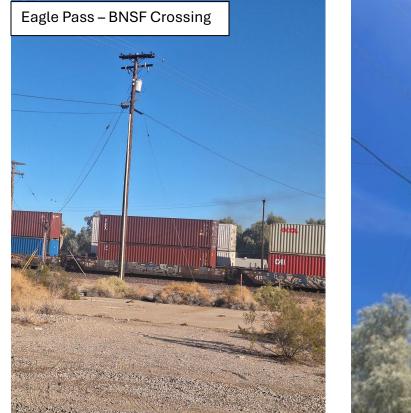

Currently, the power poles within the city cannot handle additional weight from communications lines. The Fort Mojave Indian Tribe's Telecommunications Inc. has requested approval to utilize NPUA power poles to cross two areas to increase their service. The first location is Eagle Pass Road where the NPUA has two poles that cross BNSF tracks and the second is on Needles Highway to cross a San Bernardino County flood control area.