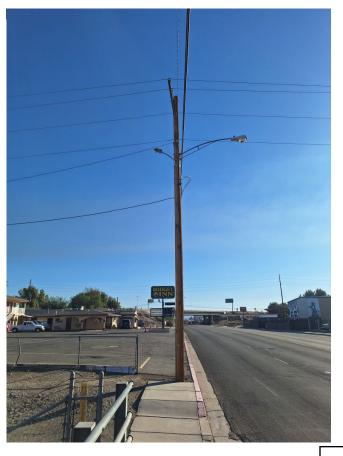

Meeting Date: December 10, 2024

**Title:** Authorize a Joint Use of Poles between the City of Needles and the Fort Mojave Indian Tribe Telecommunications Inc. for Eagle Pass Road and Needles Highway

**Background:** The NPUA currently has active Joint Pole Agreements with Frontier Communications and Route 66 broadband to connect to electric power poles throughout the city. The Joint Pole Agreements allow the communications companies access to install communication services above ground rather than directly buried. The Joint Pole agreement is an agreement whereby each party has the right to attach to and occupy space on a power pole.

Currently, the power poles within the city cannot handle additional weight from communications lines. The Fort Mojave Indian Tribe's Telecommunications Inc. has requested approval to utilize NPUA power poles to cross two areas to increase their service. The first location is Eagle Pass Road where the NPUA has two poles that cross BNSF tracks and the second is on Needles Highway to cross a San Bernardino County flood control area.

The recommended action is to authorize the Fort Mojave Indian Tribe Telecommunications Inc. to a Joint Pole Agreement for only the two proposed locations. The agreement also only permits the applicant to apply for the power poles by an anchor and does not authorize drilling into the poles which may impact the integrity of the pole.