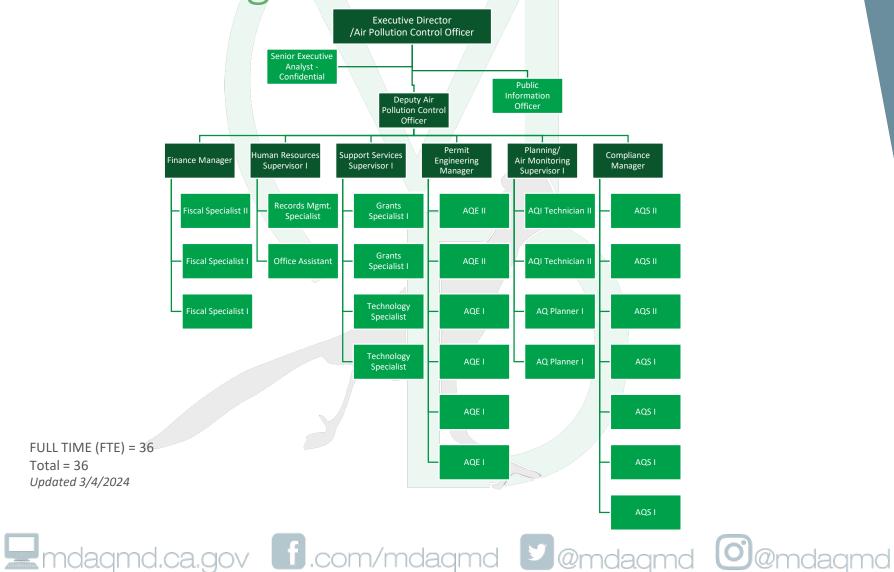

### Mojave Desert AQMD: An Introduction District Organization

ojave esert Air Quality Management District ean air is everybody's but Agenda Item 1.