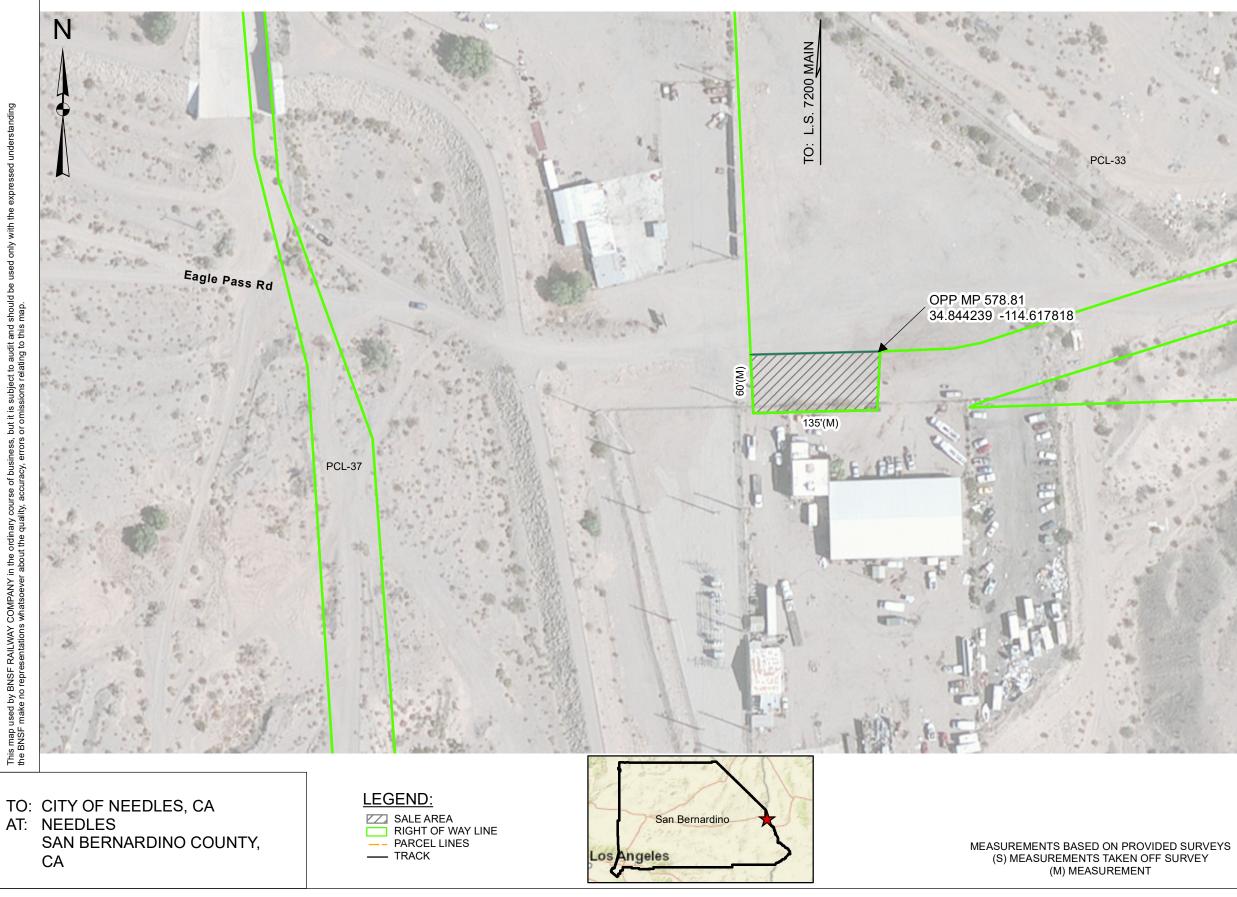

#### NEW REGULAR COUNCIL ITEMS

- Interviews / appointments to fill vacancies on various Boards and Commissions due to the expiration of terms. (ACT)
- 14.Authorize those interested to attend the League of California Cities Mayor and Council<br/>Member Academy January 29-31, 2025 in Anaheim/Garden Grove.(ACT)
- 15. Waive the reading and approve for introduction Ordinance 671-AC of the City Council of the City of Needles, California, Adding Sec.15A-7.3 to Chapter 15A of the Needles City Code Setting Regulations for the use Of the Graffiti Art Wall. (1st Read) (ACT)
- 16. Approve the Real Estate Purchase and Sale Agreement with BNSF Railway Company for a Portion of APN 0185-091-14 for Eagle Pass Road Right-of-Way in an amount NTE \$7,500 and authorize staff to execute said agreement. (ACT)
- 17. Waive the reading and adopt Resolution 2024-47 prioritizing and approving the dollar amount of Needles eligible projects for the Community Development Block Grant Funding in fiscal year 2025-2026 (ACT)