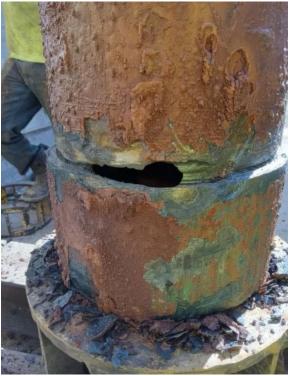

**BACKGROUND**: Weber Water Resources was hired to pull, inspect & repair Well # 12 on 1/31/24 due to a loss of production and a failing discharge head seal. This was necessary to continue to meet the water demand of the golf course irrigation. In 2019 the complete rebuild cost of well #12 was around \$65,000 which has allowed the well to run for an additional 5 years.

Weber mobilized on Thursday, February 22 to begin pulling and evaluating the well. The well's column piping, line shaft, bearings and pump were all deteriorated or damaged the pump being held together by only 5 bolts, bowls separated, and the screen completely gone.