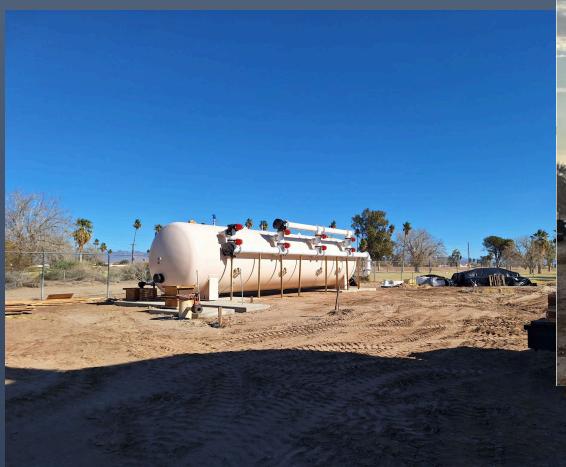

hase 6A \$5,759,500



## Scope of Work

- 1. Demolition of Existing Three Backwash Storage Tanks, Filtration System, Chemical Feed System, and Associated Piping
- 2. New Filter System
- 3. New 125,000 Gal. Backwash Reclaim Tank
- 4. New Standby Generator
- 5. New Awning Over Wellhead
- 6. New Chemical Feed and Storage System
- 7. Site Improvements
- 8. Electrical and Instrumentation improvements

## Design & Construction Activities Completed to Date

Demo Existing Facility □ Survey/discovery for design □ 60% & 100% Design Grade/Concrete work □ Filter Tank Delivered & Set □ Filter Tank Piping Back Wash Tank Delivered and constructed Underground piping/conduit



## Demo Existing Site/Chemical Building



## Concrete Pads For Filter Vessel and Generator





## Filter Vessel Backwash Tank





## Filter Tank Media Install



# Construction Schedule for Completion

- Install Media
- Pump Pads/Concrete Structures
- Wellhead Piping
- Electrical AG Installations
- Electrical Underground
- Generator/ATS Delivery Pending Vendor
- Electrical Wiring
- Chemical Room Installations
- Finish Site Work
- Plant Start-up & Training

Week of March 4 March 10 end March end of March end of March Week of March 4 April March 15 April April/May



## City of Needles, California Request for City Council Action

|                                             | IPUA 🗌 SARDA                      | 🔀 Regular 🔲 Special   |  |  |  |  |  |
|---------------------------------------------|-----------------------------------|-----------------------|--|--|--|--|--|
| Meeting Date:<br>Title: