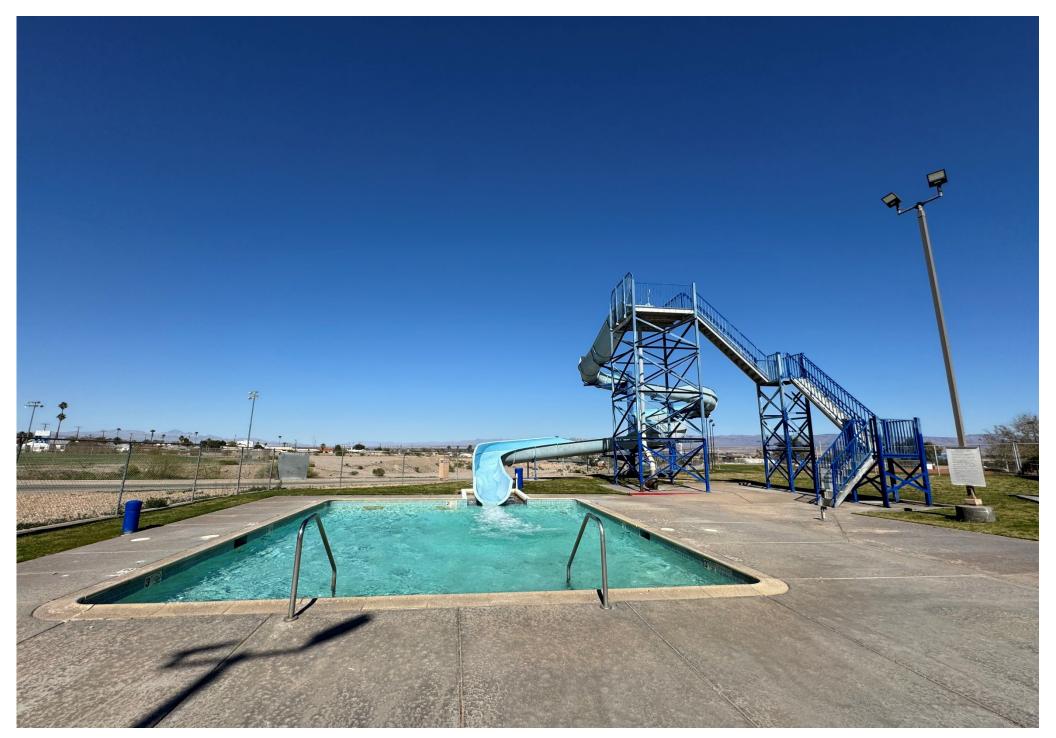

### **REGULAR COUNCIL ITEMS**

- 13. Needles Aquatic Center Update
- 14. Select no more than three council members to serve on an Off-Highway Motor Vehicle (OHMV) Ad-Hoc Committee to research implementation of a pilot project to designate combined-use highways on roads in the city to link existing off-highway vehicle trails and to link off-highway vehicle recreational use areas with necessary service and lodging facilities. (ACT)
- <u>15.</u> Waive the reading and adopt Resolution 2024-17 Authorizing Application for, and Receipt of, Prohousing Incentive Pilot Program Funds (ACT)