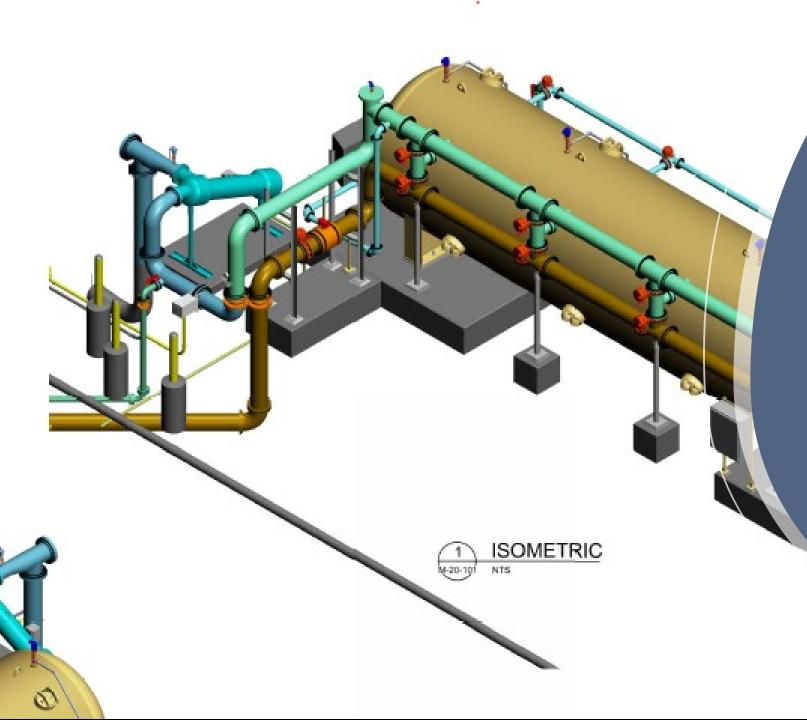

## Well No. 11 Treatment Facility & Backup Generator Design Build

California State Water Resources Control Board Drinking Water Construction Grant Phase 6A \$5,759,500

## Scope of Work

- 1. Demolition of Existing Three Backwash Storage Tanks, Filtration System, Chemical Feed System, and Associated Piping
- 2. New Filter System
- 3. New 125,000 Gal. Backwash Reclaim Tank
- 4. New Standby Generator
- 5. New Awning Over Wellhead
- 6. New Chemical Feed and Storage System
- 7. Site Improvements
- 8. Electrical and Instrumentation improvements

## Design & Construction Activities Completed to Date

Demo Existing Facility □ Survey/discovery for design □ 60% & 100% Design Grade/Concrete work □ Filter Tank Delivered & Set □ Filter Tank Piping Back Wash Tank Delivered and constructed Underground piping/conduit