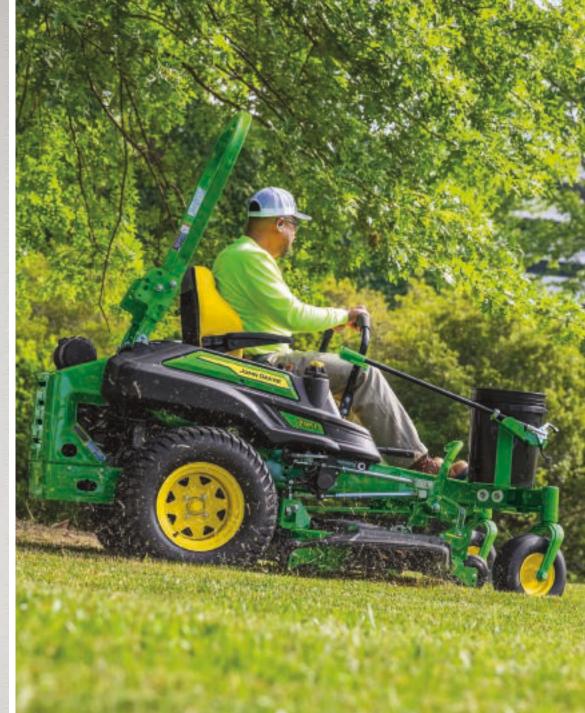

- 11. Authorize the purchase of a John Deere Z994R zero-turn mower for the Needles Riverview Cemetery at a cost not to exceed \$20,000 to come from cemetery budgeted funds
- 12. Award bid to Superb Engineering Inc. for the Golf Course Irrigation Efficiency Project, Phase 1 in the amount of \$711,434.95 plus 5% contingency for a total project cost of \$747,061.82; \$690,000 to be funded by a grant through the Urban and Multibenefit Drought Relief Program with the remaining balance of \$57,061.82 to be funded by the golf surcharge account; and authorize staff to execute a Public Works Agreement with Superb Engineering, Inc. and move forward with the Notice of Award and Notice to Proceed.