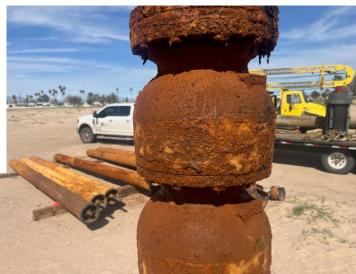

**BACKGROUND**: Weber Water Resources was hired to pull, inspect & repair Well # 12 on 1/31/24 due to a loss of production and a failing discharge head seal. This was necessary to continue to meet the water demand of the golf course irrigation. In 2019 the complete rebuild cost of well #12 was around \$65,000 which has allowed the well to run for an additional 5 years.

Weber mobilized on Thursday, February 22 to begin pulling and evaluating the well. The well's column piping, line shaft, bearings and pump were all deteriorated or damaged the pump being held together by only 5 bolts, bowls separated, and the screen completely gone.