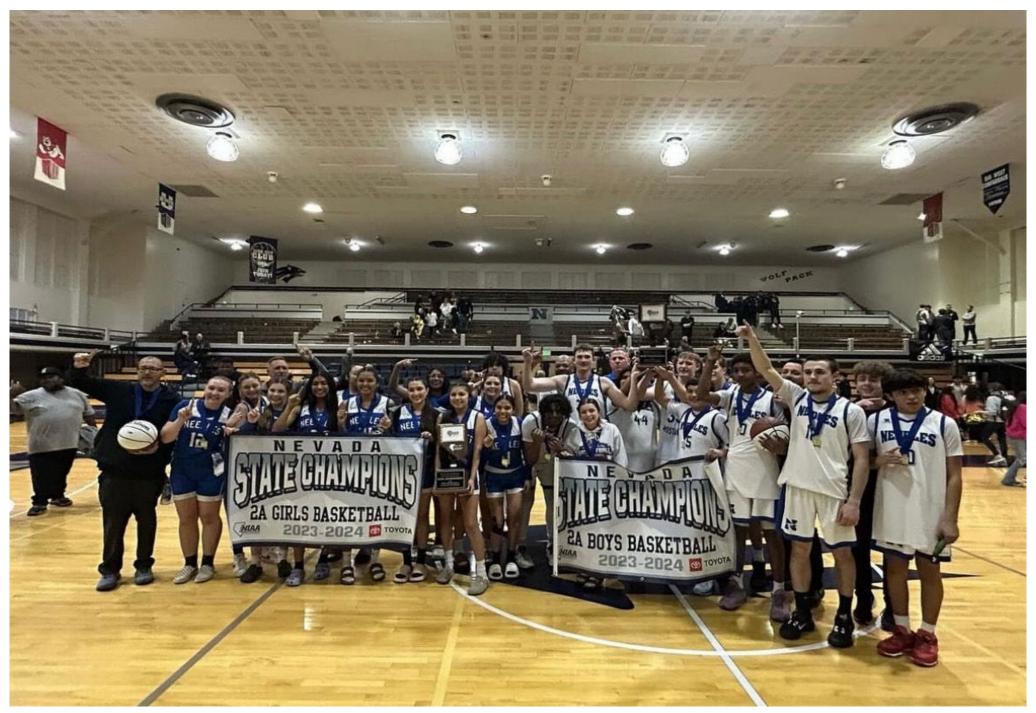

## PRESENTATION

(A ten-minute time limit per presentation has been established per Municipal Code Section 2-18.)

1. Certificates of Appreciation to the Needles Varsity Boys and Girls Basketball Teams in recognition for their outstanding performance in winning the State Championships. (INF)