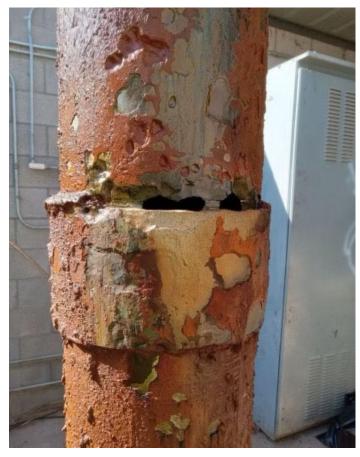

**BACKGROUND**: Weber Water Resources was hired to pull, inspect & repair Well # 12 on 1/31/24 due to a loss of production and a failing discharge head seal. This was necessary to continue to meet the water demand of the golf course irrigation. In 2019 the complete rebuild cost of well #12 was around \$65,000 which has allowed the well to run for an additional 5 years.

Weber mobilized on Thursday, February 22 to begin pulling and evaluating the well. The well's column piping, line shaft, bearings and pump were all deteriorated or damaged the pump being held together by only 5 bolts, bowls separated, and the screen completely gone.

## Well # 12 Rehabilitation February 22-23, 2024