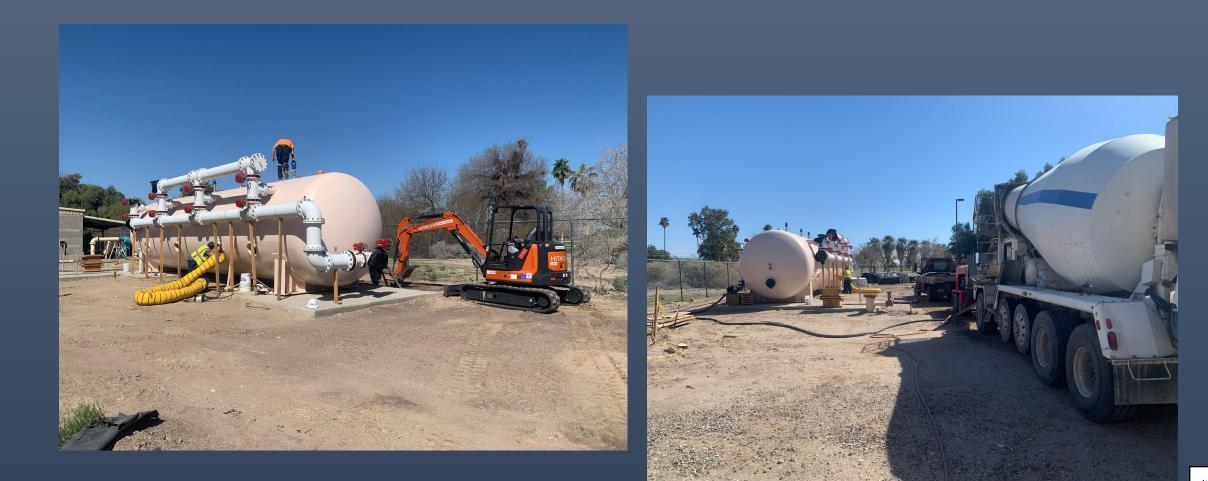

Work

- 1. Demolition of Existing Three Backwash Storage Tanks, Filtration System, Chemical Feed System, and Associated Piping
- 2. New Filter System
- 3. New 125,000 Gal. Backwash Reclaim Tank
- 4. New Standby Generator
- 5. New Awning Over Wellhead
- 6. New Chemical Feed and Storage System
- 7. Site Improvements
- 8. Electrical and Instrumentation improvements

## Design & Construction Activities Completed to Date

Demo Existing Facility □ Survey/discovery for design □ 60% & 100% Design Grade/Concrete work □ Filter Tank Delivered & Set □ Filter Tank Piping Back Wash Tank Delivered and constructed Underground piping/conduit



## Demo Existing Site/Chemical Building



## Concrete Pads For Filter Vessel and Generator





## Filter Vessel Backwash Tank





## Filter Tank Media Install



# Construction Schedule for Completion

- Install Media
- Pump Pads/Concrete Structures
- Wellhead Piping
- Electrical AG Installations
- Electrical Underground
- Generator/ATS Delivery Pending Vendor
- Electrical Wiring
- Chemical Room Installations
- Finish Site Work
- Plant Start-up & Training

Week of March 4 March 10 end March end of March end of March Week of March 4 April March 15 April April/May



## City of Needles, California Request for City Council Action

|                                             | IPUA 🗌 SARDA                      | 🔀 Regular 🔲 Special   |  |  |  |  |  |
|---------------------------------------------|-----------------------------------|-----------------------|--|--|--|--|--|
| Meeting Date:<br>Title:                     | MARCH 12, 2024<br>Warrants