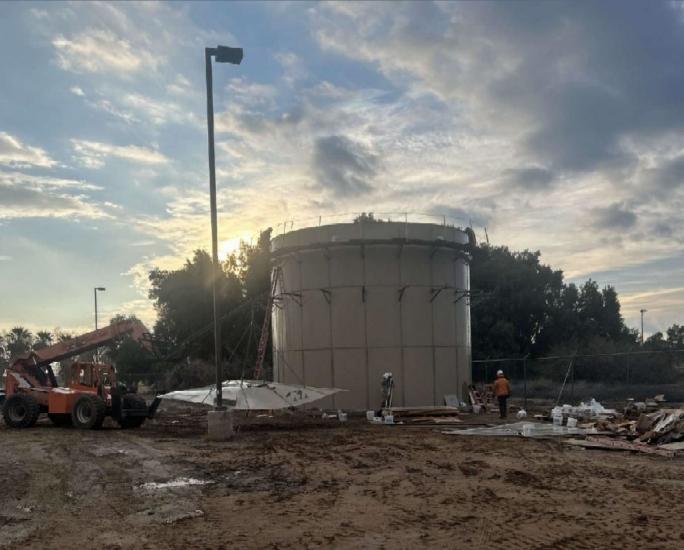

se 6A \$5,759,500



## Scope of Work

- 1. Demolition of Existing Three Backwash Storage Tanks, Filtration System, Chemical Feed System, and Associated Piping
- 2. New Filter System
- 3. New 125,000 Gal. Backwash Reclaim Tank
- 4. New Standby Generator
- 5. New Awning Over Wellhead
- 6. New Chemical Feed and Storage System
- 7. Site Improvements
- 8. Electrical and Instrumentation improvements

## Design & Construction Activities Completed to Date

Demo Existing Facility □ Survey/discovery for design □ 60% & 100% Design Grade/Concrete work □ Filter Tank Delivered & Set □ Filter Tank Piping Back Wash Tank Delivered and constructed Underground piping/conduit



## Demo Existing Site/Chemical Building



## Concrete Pads For Filter Vessel and Generator





## Filter Vessel Backwash Tank





## Filter Tank Media Install



# Construction Schedule for Completion

- Install Media
- Pump Pads/Concrete Structures
- Wellhead Piping
- Electrical AG Installations
- Electrical Underground
- Generator/ATS Delivery Pending Vendor
- Electrical Wiring
- Chemical Room Installations
- Finish Site Work
- Plant Start-up & Training

Week of March 4 March 10 end March end of March end of March Week of March 4 April March 15 April April/May



## City of Needles, California Request for City Council Action

|                                             | IPUA 🗌 SARDA                      | 🔀 Regular 🔲 Special   |  |  |  |  |  |
|---------------------------------------------|-----------------------------------|-----------------------|--|--|--|--|--|
| Meeting Date:<br>Title: