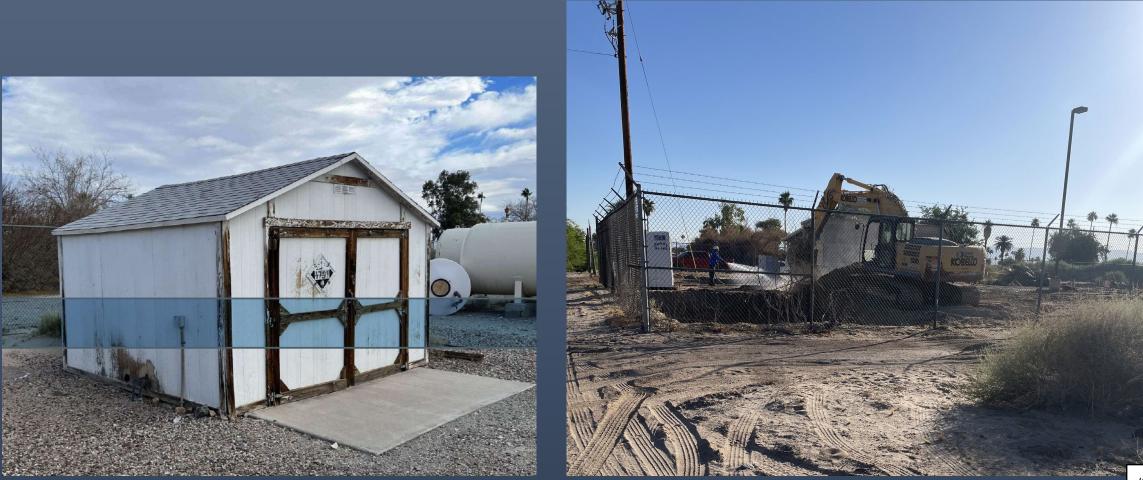

uild

California State Water Resources Control Board Drinking Water Construction Grant Phase 6A \$5,759,500



## Scope of Work

- 1. Demolition of Existing Three Backwash Storage Tanks, Filtration System, Chemical Feed System, and Associated Piping
- 2. New Filter System
- 3. New 125,000 Gal. Backwash Reclaim Tank
- 4. New Standby Generator
- 5. New Awning Over Wellhead
- 6. New Chemical Feed and Storage System
- 7. Site Improvements
- 8. Electrical and Instrumentation improvements

## Design & Construction Activities Completed to Date

Demo Existing Facility □ Survey/discovery for design □ 60% & 100% Design Grade/Concrete work □ Filter Tank Delivered & Set □ Filter Tank Piping Back Wash Tank Delivered and constructed Underground piping/conduit



## Demo Existing Site/Chemical Building



## Concrete Pads For Filter Vessel and Generator





## Filter Vessel Backwash Tank





## Filter Tank Media Install



# Construction Schedule for Completion

- Install Media
- Pump Pads/Concrete Structures
- Wellhead Piping
- Electrical AG Installations
- Electrical Underground
- Generator/ATS Delivery Pending Vendor
- Electrical Wiring
- Chemical Room Installations
- Finish Site Work
- Plant Start-up & Training

Week of March 4 March 10 end March end of March end of March Week of March 4 April March 15 April April/May



## City of Needles, California Request for City Council Action

|                                             | IPUA 🗌 SARDA                      | 🔀 Regular 🔲 Special   |  |  |  |  |  |
|---------------------------------------------|--------------------------------