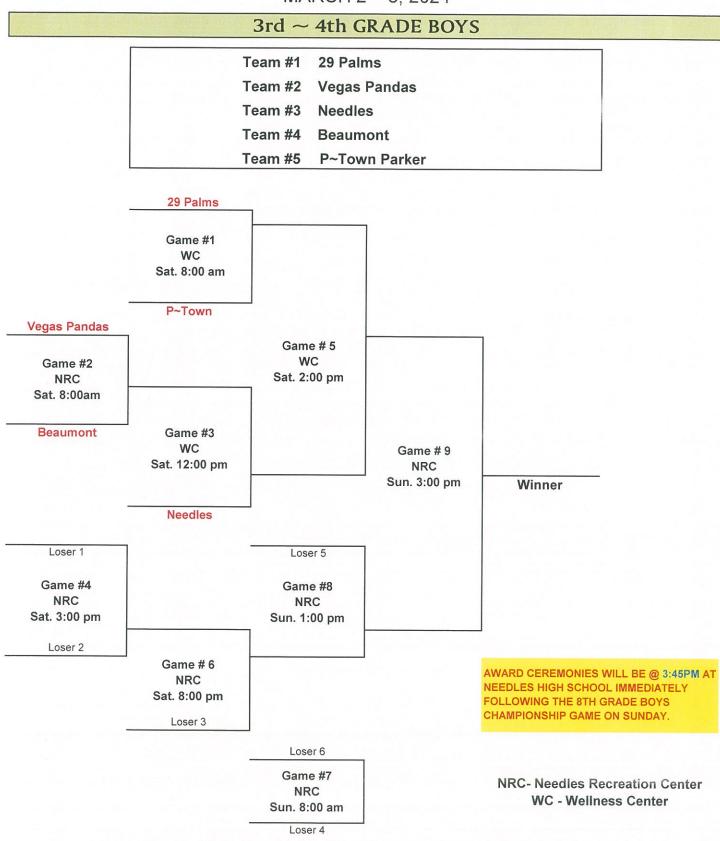

## PRESENTATION

(A ten-minute time limit per presentation has been established per Municipal Code Section 2-18.)

1. Certificates of Appreciation to the Needles Varsity Boys and Girls Basketball Teams in recognition for their outstanding performance in winning the State Championships. (INF)