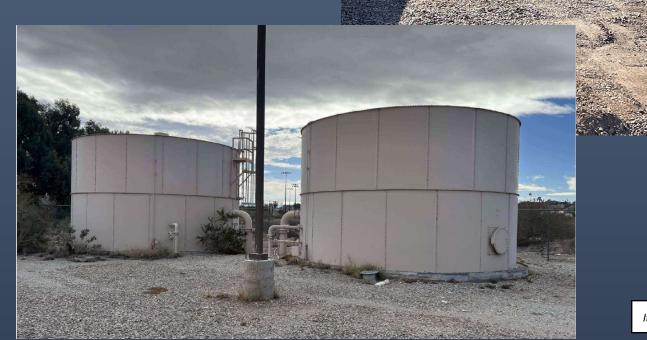

## Scope of Work

- 1. Demolition of Existing Three Backwash Storage Tanks, Filtration System, Chemical Feed System, and Associated Piping
- 2. New Filter System
- 3. New 125,000 Gal. Backwash Reclaim Tank
- 4. New Standby Generator
- 5. New Awning Over Wellhead
- 6. New Chemical Feed and Storage System
- 7. Site Improvements
- 8. Electrical and Instrumentation improvements

## Design & Construction Activities Completed to Date

Demo Existing Facility □ Survey/discovery for design □ 60% & 100% Design Grade/Concrete work □ Filter Tank Delivered & Set □ Filter Tank Piping Back Wash Tank Delivered and constructed Underground piping/conduit

## Filter Vessel Backwash Tank