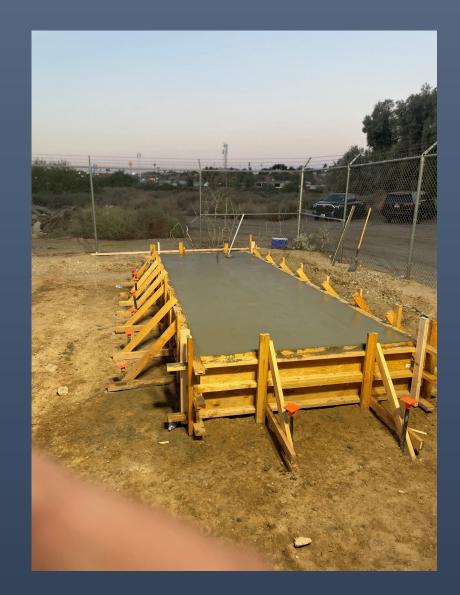

rinking Water Construction Grant Phase 6A \$5,759,500



## Scope of Work

- 1. Demolition of Existing Three Backwash Storage Tanks, Filtration System, Chemical Feed System, and Associated Piping
- 2. New Filter System
- 3. New 125,000 Gal. Backwash Reclaim Tank
- 4. New Standby Generator
- 5. New Awning Over Wellhead
- 6. New Chemical Feed and Storage System
- 7. Site Improvements
- 8. Electrical and Instrumentation improvements

## Design & Construction Activities Completed to Date

Demo Existing Facility □ Survey/discovery for design □ 60% & 100% Design Grade/Concrete work □ Filter Tank Delivered & Set □ Filter Tank Piping Back Wash Tank Delivered and constructed Underground piping/conduit



## Demo Existing Site/Chemical Building



## Concrete Pads For Filter Vessel and Generator





## Filter Vessel Backwash Tank





## Filter Tank Media Install



# Construction Schedule for Completion

- Install Media
- Pump Pads/Concrete Structures
- Wellhead Piping
- Electrical AG Installations
- Electrical Underground
- Generator/ATS Delivery Pending Vendor
- Electrical Wiring
- Chemical Room Installations
- Finish Site Work
- Plant Start-up & Training

Week of March 4 March 10 end March end of March end of March Week of March 4 April March 15 April April/May



## City of Needles, California Request for City Council Action

|                                             | IPUA 🗌 SARDA                      | 🔀 Regular 🔲 Special   |  |  |  |  |  |
|---------------------------------------------|-----------------------------------|-----------------------|--|--|--|--|--|
| Meeting