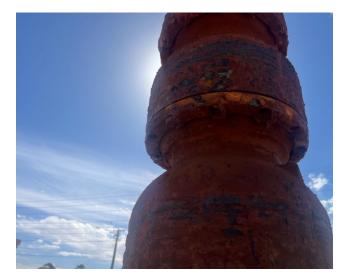

**BACKGROUND**: Weber Water Resources was hired to pull, inspect & repair Well # 12 on 1/31/24 due to a loss of production and a failing discharge head seal. This was necessary to continue to meet the water demand of the golf course irrigation. In 2019 the complete rebuild cost of well #12 was around \$65,000 which has allowed the well to run for an additional 5 years.

Weber mobilized on Thursday, February 22 to begin pulling and evaluating the well. The well's column piping, line shaft, bearings and pump were all deteriorated or damaged the pump being held together by only 5 bolts, bowls separated, and the screen completely gone.