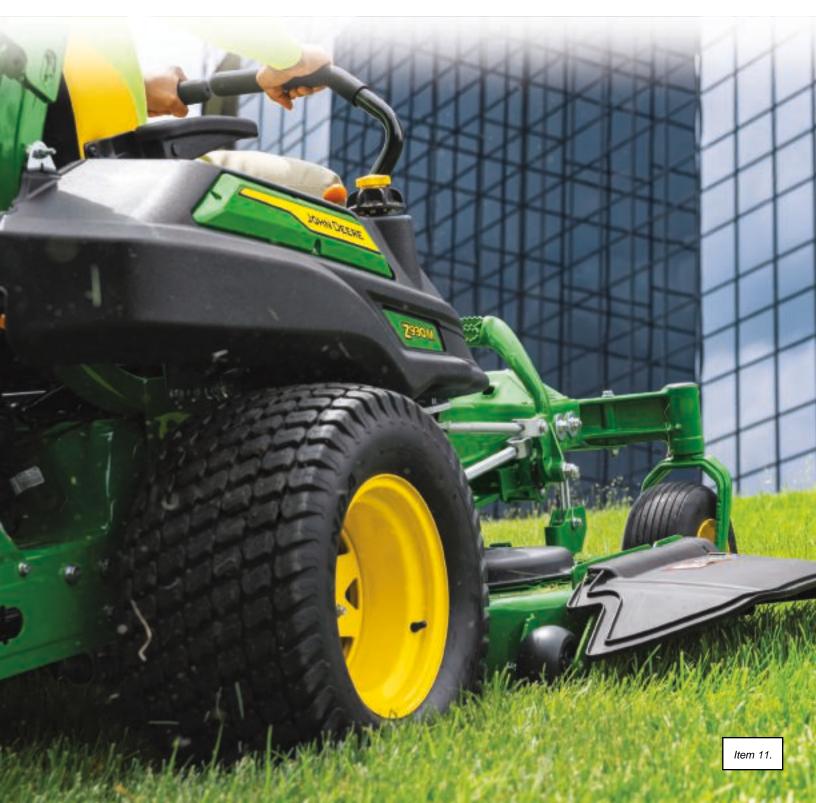

- 11. Authorize the purchase of a John Deere Z994R zero-turn mower for the Needles Riverview Cemetery at a cost not to exceed \$20,000 to come from cemetery budgeted funds
- 12. Award bid to Superb Engineering Inc. for the Golf Course Irrigation Efficiency Project, Phase 1 in the amount of \$711,434.95 plus 5% contingency for a total project cost of \$747,061.82; \$690,000 to be funded by a grant through the Urban and Multibenefit Drought Relief Program with the remaining balance of \$57,061.82 to be funded by the golf surcharge account; and authorize staff to execute a Public Works Agreement with Superb Engineering, Inc. and move forward with the Notice of Award and Notice to Proceed.