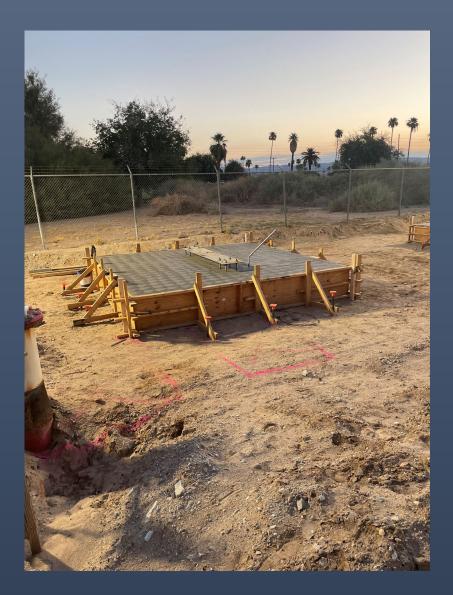

Drinking Water Construction Grant Phase 6A \$5,759,500



## Scope of Work

- 1. Demolition of Existing Three Backwash Storage Tanks, Filtration System, Chemical Feed System, and Associated Piping
- 2. New Filter System
- 3. New 125,000 Gal. Backwash Reclaim Tank
- 4. New Standby Generator
- 5. New Awning Over Wellhead
- 6. New Chemical Feed and Storage System
- 7. Site Improvements
- 8. Electrical and Instrumentation improvements

## Design & Construction Activities Completed to Date

Demo Existing Facility □ Survey/discovery for design □ 60% & 100% Design Grade/Concrete work □ Filter Tank Delivered & Set □ Filter Tank Piping Back Wash Tank Delivered and constructed Underground piping/conduit



## Demo Existing Site/Chemical Building



## Concrete Pads For Filter Vessel and Generator





## Filter Vessel Backwash Tank





## Filter Tank Media Install



# Construction Schedule for Completion

- Install Media
- Pump Pads/Concrete Structures
- Wellhead Piping
- Electrical AG Installations
- Electrical Underground
- Generator/ATS Delivery Pending Vendor
- Electrical Wiring
- Chemical Room Installations
- Finish Site Work
- Plant Start-up & Training

Week of March 4 March 10 end March end of March end of March Week of March 4 April March 15 April April/May



## City of Needles, California Request for City Council Action

|                                             | IPUA 🗌 SARDA                      | 🔀 Regular 🔲 Special   |  |  |  |  |  |
|---------------------------------------------|-----------------------------------|-----------------------|--|--|--|--|--|
| Meetin