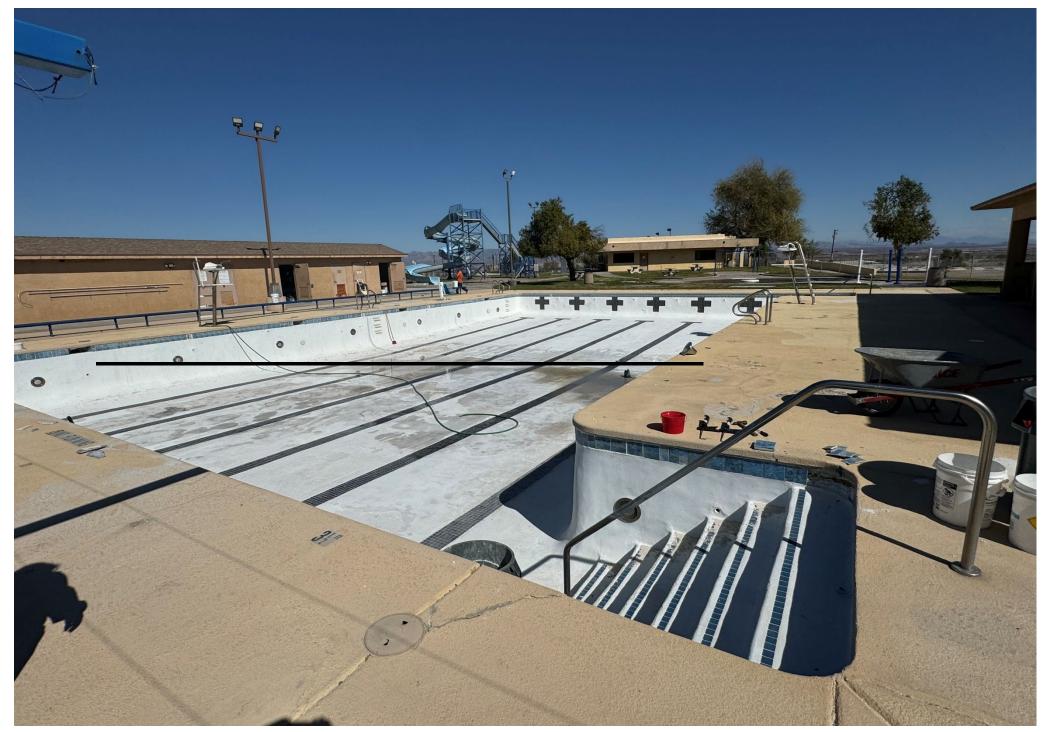

### **REGULAR COUNCIL ITEMS**

- 13. Needles Aquatic Center Update
- 14. Select no more than three council members to serve on an Off-Highway Motor Vehicle (OHMV) Ad-Hoc Committee to research implementation of a pilot project to designate combined-use highways on roads in the city to link existing off-highway vehicle trails and to link off-highway vehicle recreational use areas with necessary service and lodging facilities. (ACT)
- <u>15.</u> Waive the reading and adopt Resolution 2024-17 Authorizing Application for, and Receipt of, Prohousing Incentive Pilot Program Funds (ACT)