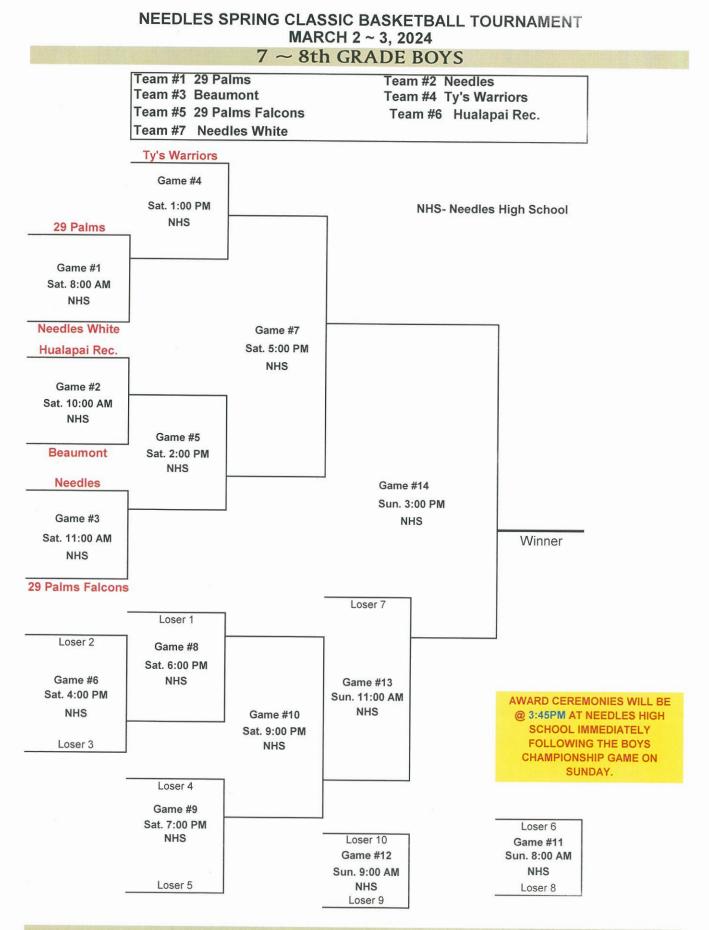

## **REGULAR NPUA / COUNCIL ITEMS**

- Accept the proposed Wage Range for Powerline Technician Range 144: \$39.16-\$49.97 with an effective date of 01/01/24. (ACT)
- 3. Authorize Weber Water Resources to complete Well #12 repairs not to exceed \$80,745 and payment of sales tax of \$3,500; FY 23/24 annual budget for the golf course funded \$39,240 and the remaining balance of \$42,740 to be funded by general fund reserves. (ACT)
- 4. Waive the reading and adopt Resolution 2024-18 amending Emergency Resolution No. 2021-43 Declaring a Local Emergency Threatening Water Service to the Needles Community (ACT)
- 5. Update on the Treatment Plant Construction at Well #11