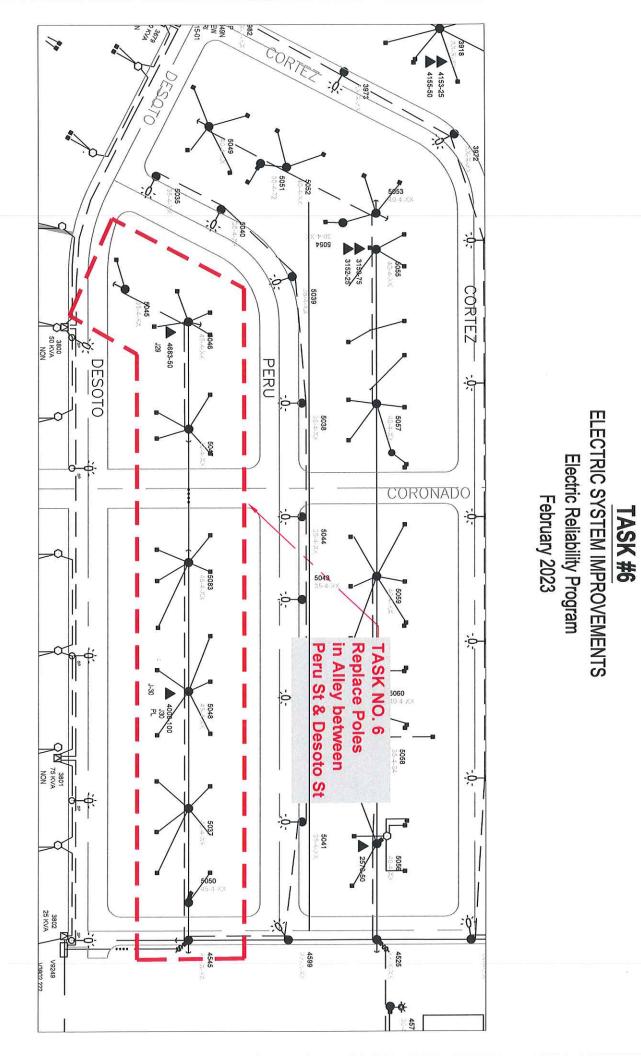

## City of Needles, California

| •              | •••••••••••••••••••••••••••••••••••••••                                                                                                                                                                                                                                         |
|----------------|---------------------------------------------------------------------------------------------------------------------------------------------------------------------------------------------------------------------------------------------------------------------------------|
|                | OUNCIL 🔲 UTILITY BOARD 🖾 NPUA 🗌 RDA 🛛 🖾 Regular 🗌 Special                                                                                                                                                                                                                       |
| Meeting Date:  | February 14, 2023                                                                                                                                                                                                                                                               |
| Title:         | Approve <b>Tasks No. 6</b> under the – Electric Circuit Reliability Program to complete Electric System Improvements by Petrelli Electric with total work not to exceed \$202,000                                                                                               |
| Background:    | On March 10, 2021, an invitation to bid was published in the Needles Desert Star, for a 4-person electrical line crew including equipment and electrical tools.                                                                                                                 |
|                | Petrelli Electric Co was awarded a 3-year contract beginning November 2021 and expiring November 2024 with each task being approved.                                                                                                                                            |
|                | <u><b>Task No. 1</b></u> – <u>Completed</u> energizing a cultivation facility located at Victory Ln & Hwy 95 by using distribution power from Bush Substation to this location through the current transmission line as a temporary feed.                                       |
|                | Task No. 2 – Completed Pole replacements on J Street from Balboa Street to Parkway. Will be completed with Tasks #4 & #5.                                                                                                                                                       |
|                | <u><b>Task No. 3</b></u> – <u>Completed</u> "Buck Pole" repairs near Needles Christian Church on Balboa Street.                                                                                                                                                                 |
|                | Task No. 4 – Completed Replace Poles in Alley between Cortez Street & Peru Street                                                                                                                                                                                               |
|                | <u><b>Task No. 5</b></u> – <u>Started</u> Replace Poles on west side of B Street between Cibola Street to Desnok Street and 3 poles on South side of Desnok Street between A & C Streets.                                                                                       |
|                | Task No. 6 Replace Poles in Alley between Coronado and Balboa.                                                                                                                                                                                                                  |
|                | This is the final alley to be completed in the Vistas. The Board of Public Utilities approved the recommended action on February 7, 2023.                                                                                                                                       |
| Fiscal Impact: | The total cost for <b>Task #6</b> - \$202,000 and will be paid by by Electric System Asset Replacement Fund, task no. 4 is expected to come in under budget with a savings of approximately \$35,000. There is a balance in the electric capital asset of approximately \$2.5M. |
|                | Sylvia Miledi                                                                                                                                                                                                                                                                   |
|                | on: Approve <b>Tasks No. 6</b> under the – Electric Circuit Reliability Program to complete mprovements by Petrelli Electric with total work not to exceed \$202,000                                                                                                            |
| Submitted By:  | Rainie Torrance, Assistant Utility Manager                                                                                                                                                                                                                                      |
| City Managemer | nt Review: Date:                                                                                                                                                                                                                                                                |
| <b>*</b>       |                                                                                                                                                                                                                                                                                 |
|                | Approved: Not Approved: Tabled: Other:                                                                                                                                                                                                                                          |
|                | AGENDA ITEM:                                                                                                                                                                                                                                                                    |

UNELECTRIC Distribution Map - SWED IN REV 14 APR-2008\_recover003.dwg, TASK 46, 2/7/2023 10:9956 AM, Drawn by Tammy Elmore