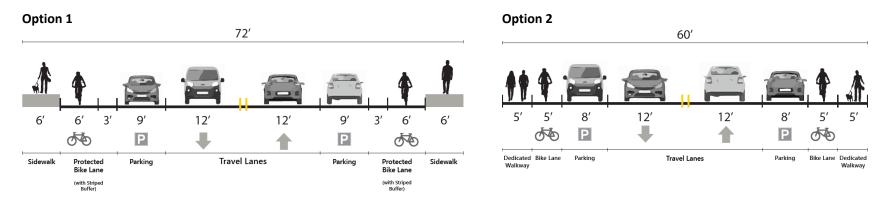

## RECESS THE JOINT NPUA / COUNCIL MEETING AND RECONVENE THE COUNCIL MEETING

PUBLIC COMMENTS PERTAINING TO THE COUNCIL ITEMS (A three-minute time limit per person has been established.)

- 5) Chamber of Commerce update on Visitor Center
- 6) General Plan Study Session amending the City Code and Land Use Map associated with the General Plan Update and adoption of a Mitigated Negative Declaration / Initial Study (DIS)