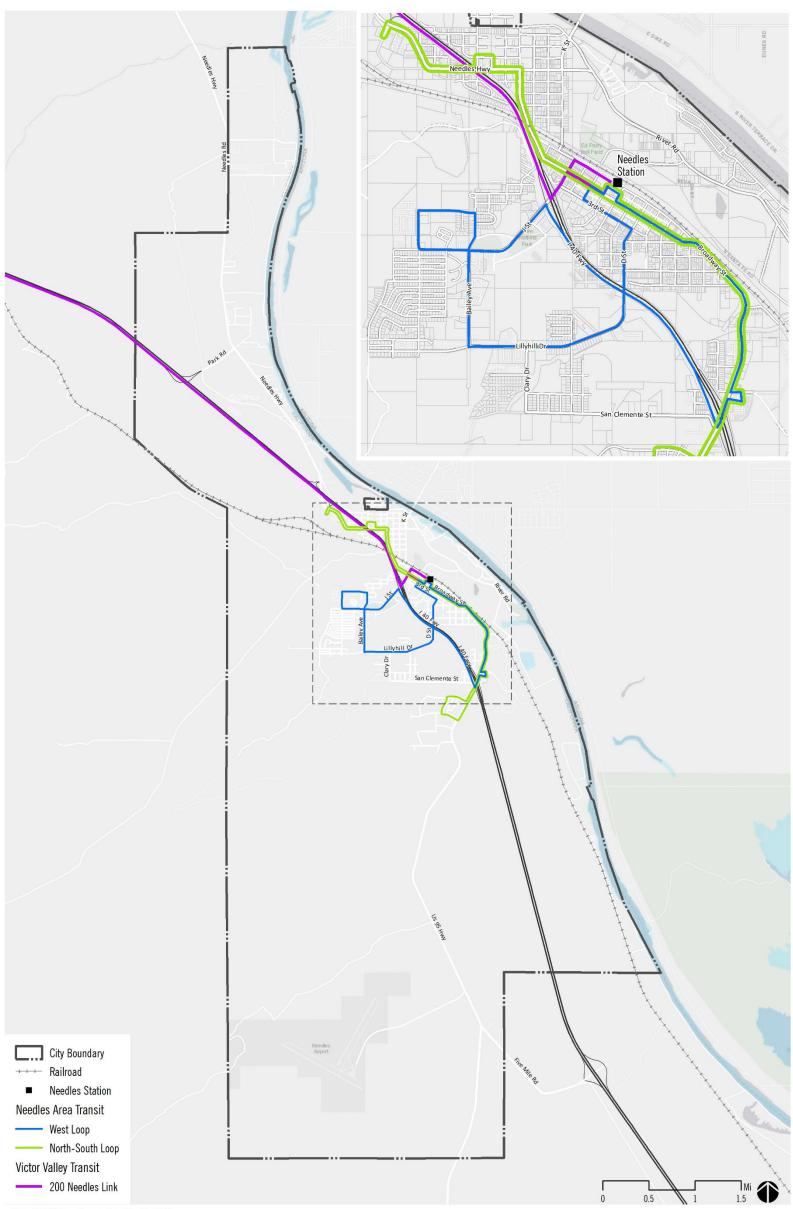

is defined by the following boundaries: from the west side of H Street to the east side of E Street and extending to the north side of Front Street (including El Garces) and to the south side of 3rd Street. This area is intended for a pedestrian- and experience-oriented downtown that serves as a local gathering place and regional destination.

As shown in Exhibits 4 & 9, the design of Broadway is intended to create a more pedestrian-friendly and vibrant downtown environment, while expanding on-street parking adjacent to businesses. The current (as of 2023) four-lane facility between J Street and A Street (both inside and adjacent to the Downtown Core) would be changed to a two-lane facility (one travel lane in each direction) and on-street angled parking.





Exhibit 4 Roadway Network





Date: 12/2/2022 Source: City of Needles 2022



Exhibit 6 Transit Network

Land Use & Transportation Element





Note: The Airport and surrounding area is designated for General Manufacturing, which is considered an industrial area. Consistent with the Noise Element, the maximum exterior noise level is 75 LDN or dBA.

#### **Exhibit 9: Street Sections**

Note: street sections are typical right-of-way designs; design may be adjusted by the City based on constraints that are unique to specific locations.

64' - 92'

#### **Arterial Road**







#### **K Street Underpass**





#### **Multimodal Trail**



8'

Sidewalk

## Amendments to City Code

## A. Section 92.00 Definitions

Downtown Core. The "Downtown Core" is defined by the following boundaries: from the west side of H Street to t