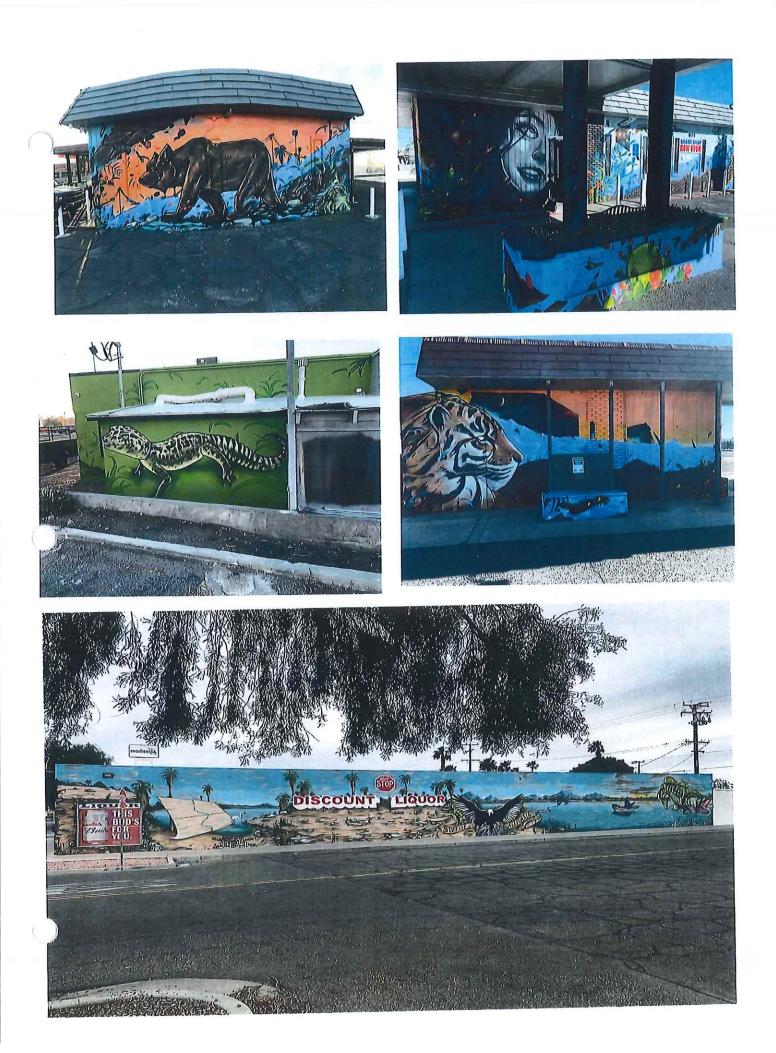

- 8) Approve the warrants registers of February 14, 2023
- 9) Award bid to John Simmons Roofing for Bid Alternate No. 2 for roof improvements at 817 Third Street in the amount of \$144,350 with a total project cost of \$158,785 which includes a 10% contingency using \$122,048 from the Admin Facility Property Capital Buildings Fund and the remainder of \$36,737 from General Fund Reserves and authorize staff to issue a Notice of Award and Notice to Proceed
- 10) Accept the proposal from the Fort Mohave Indian Tribe (FMIT) exclusively to provide Cultural Resource Monitoring during construction activities at the Lillyhill Water Booster Pump Station site not to exceed \$30,611.40 using funds from the California State Water Resources Control Board grant and authorize staff to issue a purchase order without the benefit of a competitive bid process
- 11) Accept the proposal submitted by Cyle George and Gabriel Pecina for the Public Art Mural(s) to be painted within the bowls of the Skate Park for an amount not to exceed \$15,000 using funds from the general fund reserves and authorize staff to issue a purchase order
- 12) Authorize a one-time transfer of \$187,844.01 into the Water Infrastructure account and allocate \$7,700 to Needles Tourism, \$13,000 to Fire House Ministries and \$10,000 to the Needles Rodeo Association to be funded by the City's Coronavirus State and Local Fiscal Recovery Funds (SLFRF) allocation
- 13) Waive the second reading and adopt Resolution 2023-11 changing the Planning Commission Meetings to every 1st Wednesday of the month at 4:00 PM effective February 28, 2023
- 14) Approve a letter from the Mayor supporting Legislation SB14 to include human trafficking as a serious and violent crime under California law