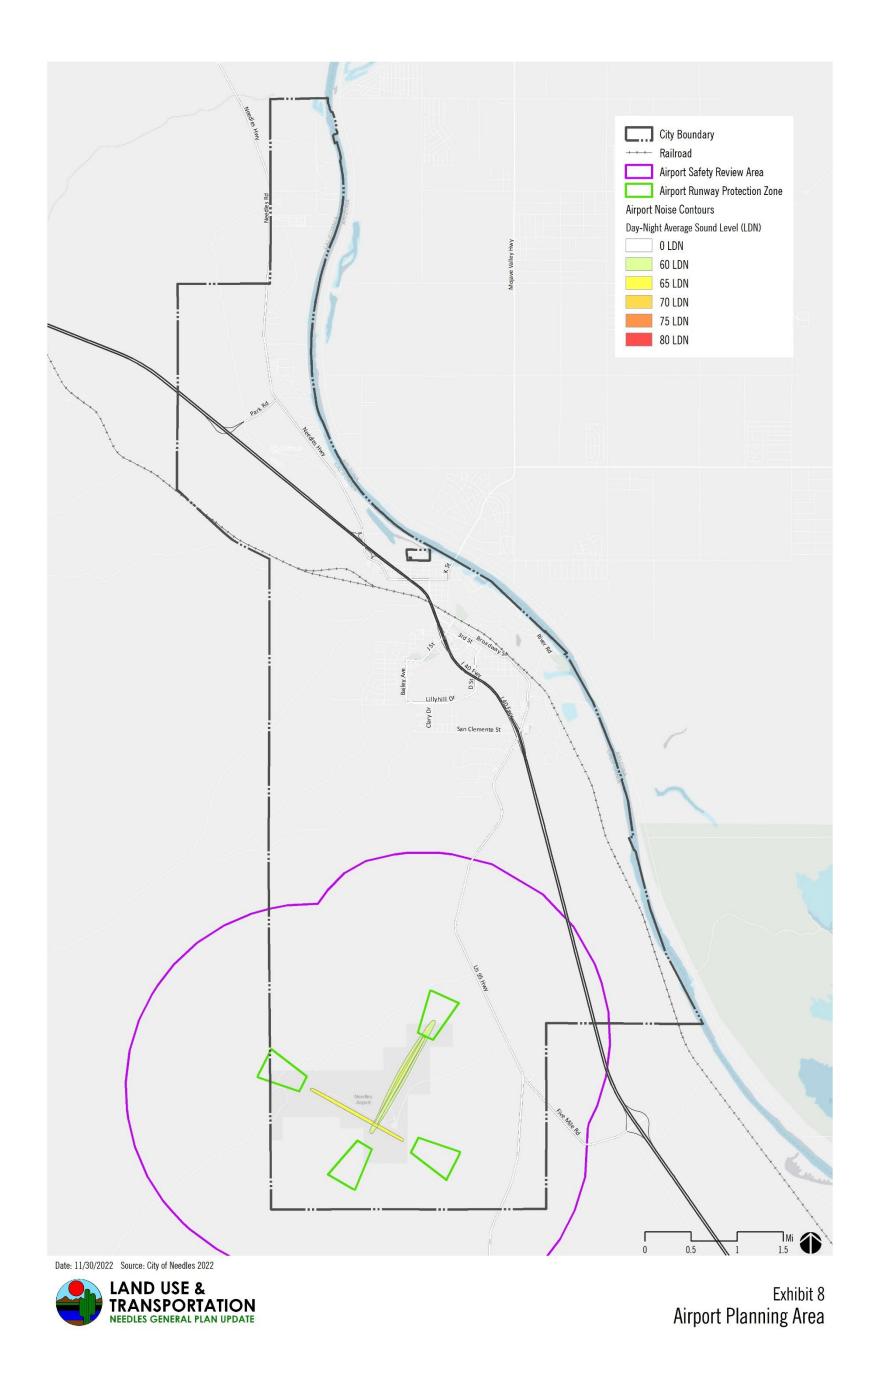

to the north side of Front Street (including El Garces) and to the south side of 3rd Street. This area is intended for a pedestrian- and experience-oriented downtown that serves as a local gathering place and regional destination.

As shown in Exhibits 4 & 9, the design of Broadway is intended to create a more pedestrian-friendly and vibrant downtown environment, while expanding on-street parking adjacent to businesses. The current (as of 2023) four-lane facility between J Street and A Street (both inside and adjacent to the Downtown Core) would be changed to a two-lane facility (one travel lane in each direction) and on-street angled parking.





Exhibit 4 Roadway Network





Date: 12/2/2022 Source: City of Needles 2022



Exhibit 6 Transit Network

Land Use & Transportation Element





Note: The Airport and surrounding area is designated for General Manufacturing, which is considered an industrial area. Consistent with the Noise Element, the maximum exterior noise level is 75 LDN or dBA.

#### **Exhibit 9: Street Sections**

Note: street sections are typical right-of-way designs; design may be adjusted by the City based on constraints that are unique to specific locations.

64' - 92'

#### **Arterial Road**







#### **K Street Underpass**





#### **Multimodal Trail**



8'

Sidewalk

## Amendments to City Code

## A. Section 92.00 Definitions

Downtown Core. The "Downtown Core" is defined by the following boundaries: from the west side of H Street to the east side of E Street and extending to the north side of Front Street (including El Garces) and to the south si