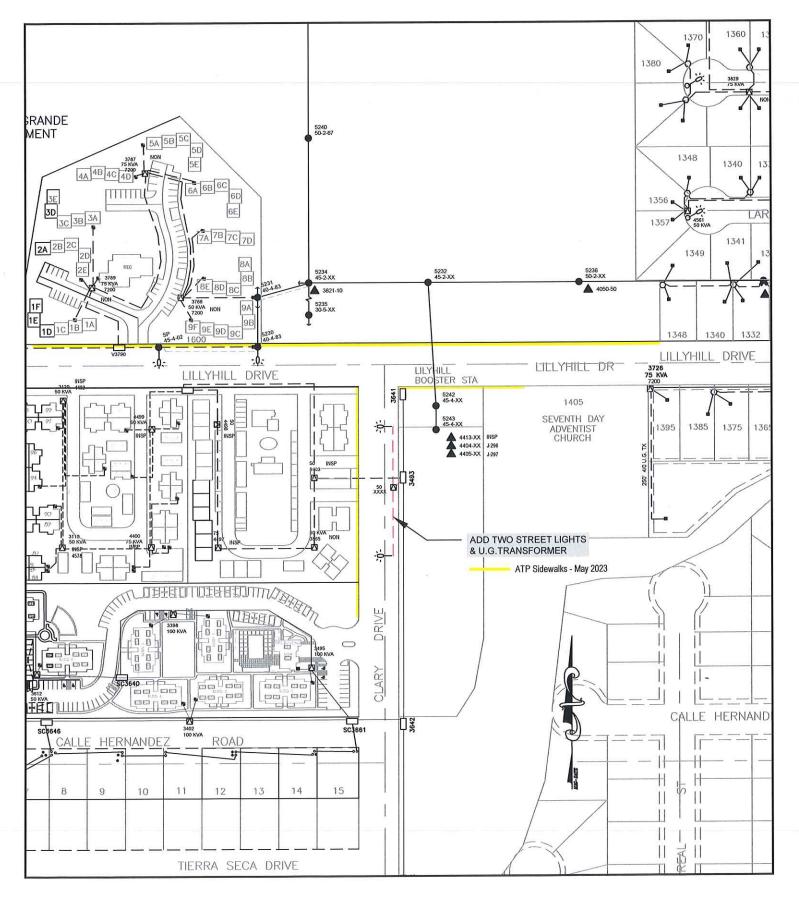

## City of Needles, California

| <b>.</b>       |                                                                                                                                                                                                                                                                                                              |
|----------------|--------------------------------------------------------------------------------------------------------------------------------------------------------------------------------------------------------------------------------------------------------------------------------------------------------------|
|                | OUNCIL 🗍 UTILITY BOARD 🖾 NPUA 🗌 RDA 🛛 🖾 Regular 🗌 Special                                                                                                                                                                                                                                                    |
| Meeting Date:  | February 14, 2023                                                                                                                                                                                                                                                                                            |
| Title:         | Councilmember Pogue Clary Drive Street Light Request                                                                                                                                                                                                                                                         |
| Background:    | Council Member Pogue requested staff to research installing area lights along<br>Clary Drive to improve visibility for pedestrians.                                                                                                                                                                          |
|                | Our electrical department put a materials and labor cost estimate together to install two streetlights behind the Lily Hill Booster Station which came out to \$16,192.36.                                                                                                                                   |
|                | The City has been notified that the ATP grant application submitted in 2022 is<br>anticipated to be approved in May 2023. Curb, gutter and sidewalk will be installed on<br>the west side of Clary Drive and the North and South side of Lily Hill. Light poles can<br>be placed as part of the ATP project. |
| Fiscal Impact: | An estimated \$16,195.36 to be funded by the electric asset replacement fund or by the ATP grant.                                                                                                                                                                                                            |
| Recommendation | Approve to install streetlights to the east side of Clary Drive for an amount of \$16,192.36 or include the streetlights in the ADP project scope for the west side                                                                                                                                          |
| Submitted By:  | Rainie Torrance, Assistant Utility Manager                                                                                                                                                                                                                                                                   |
| City Managemen | At Review: $R_{1CK}$ Date: $\frac{25/23}{2}$                                                                                                                                                                                                                                                                 |

# CITY OF NEEDLES ELECTRIC DISTRIBUTION

U LELECTRIC Distribution Map - SAVED IN REV 14 APR-2008 recover 003 dwg. JUST PRIVIT IT (85 X 11), 2/8/2023 10.1106 AM, Drawn by Tamory Elimore