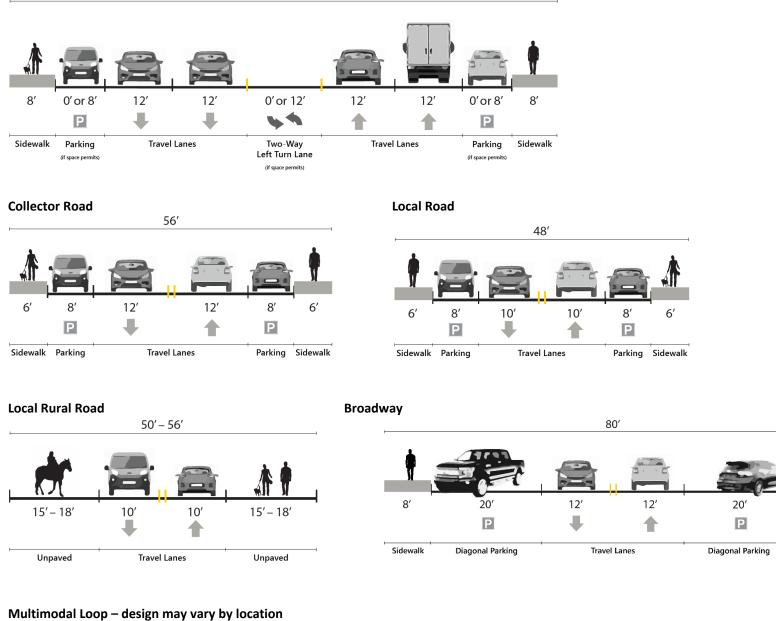

nt (as of 2023) four-lane facility between J Street and A Street (both inside and adjacent to the Downtown Core) would be changed to a two-lane facility (one travel lane in each direction) and on-street angled parking.





Exhibit 4 Roadway Network





Date: 12/2/2022 Source: City of Needles 2022



Exhibit 6 Transit Network

Land Use & Transportation Element





Note: The Airport and surrounding area is designated for General Manufacturing, which is considered an industrial area. Consistent with the Noise Element, the maximum exterior noise level is 75 LDN or dBA.

#### **Exhibit 9: Street Sections**

Note: street sections are typical right-of-way designs; design may be adjusted by the City based on constraints that are unique to specific locations.

64' - 92'

#### **Arterial Road**







#### **K Street Underpass**





#### **Multimodal Trail**



8'

Sidewalk

## Amendments to City Code

## A. Section 92.00 Definitions

Downtown Core. The "Downtown Core" is defined by the following boundaries: from the west side of H Street to the east side of E Street and extending to the north side of Front Street (including El Garces) and to the south side of 3rd Street, as depicted in the General Plan. This area is intended for a pedestrian- and experience-oriented downtown that serves as a local gathering place and regional destination.

Mixed-use residential. A "mixed-use residential" development contains a mix of residential and nonresidential uses that are vertically and/or horizontally integrated into a single building or on a single project site. If there is more than one