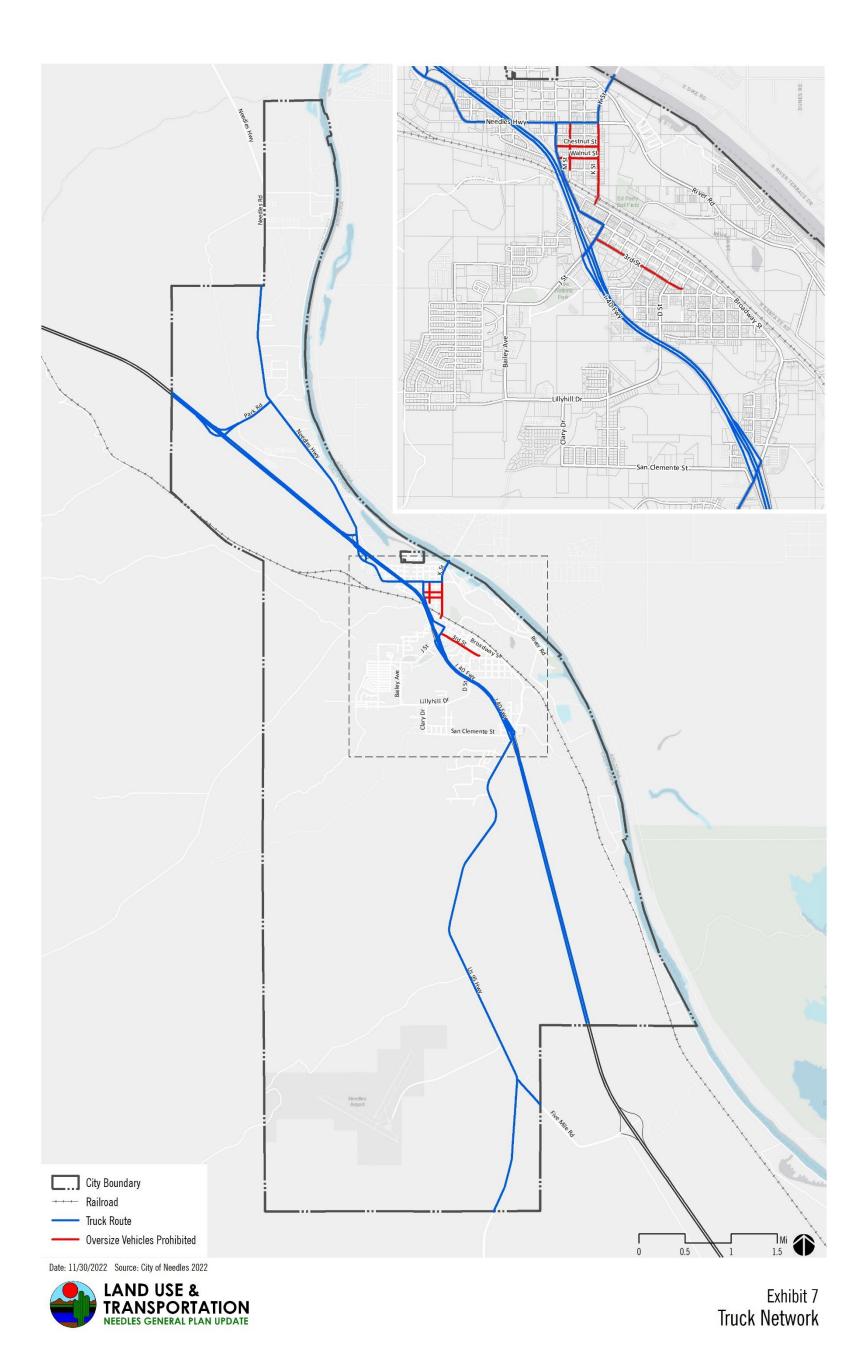

g to the north side of Front Street (including El Garces) and to the south side of 3rd Street. This area is intended for a pedestrian- and experience-oriented downtown that serves as a local gathering place and regional destination.

As shown in Exhibits 4 & 9, the design of Broadway is intended to create a more pedestrian-friendly and vibrant downtown environment, while expanding on-street parking adjacent to businesses. The current (as of 2023) four-lane facility between J Street and A Street (both inside and adjacent to the Downtown Core) would be changed to a two-lane facility (one travel lane in each direction) and on-street angled parking.





Exhibit 4 Roadway Network





Date: 12/2/2022 Source: City of Needles 2022



Exhibit 6 Transit Network

Land Use & Transportation Element





Note: The Airport and surrounding area is designated for General Manufacturing, which is considered an industrial area. Consistent with the Noise Element, the maximum exterior noise level is 75 LDN or dBA.

#### **Exhibit 9: Street Sections**

Note: street sections are typical right-of-way designs; design may be adjusted by the City based on constraints that are unique to specific locations.

64' - 92'

#### **Arterial Road**







#### **K Street Underpass**





#### **Multimodal Trail**



8'

Sidewalk

## Amendments to City Code

## A. Section 92.00 Definitions

Downtown Core. The "Downtown Core" is defined by the following boundaries: from the west side of H Street to the east side of E Street and extending to the north side of Front Street (including El Garces) and to the south