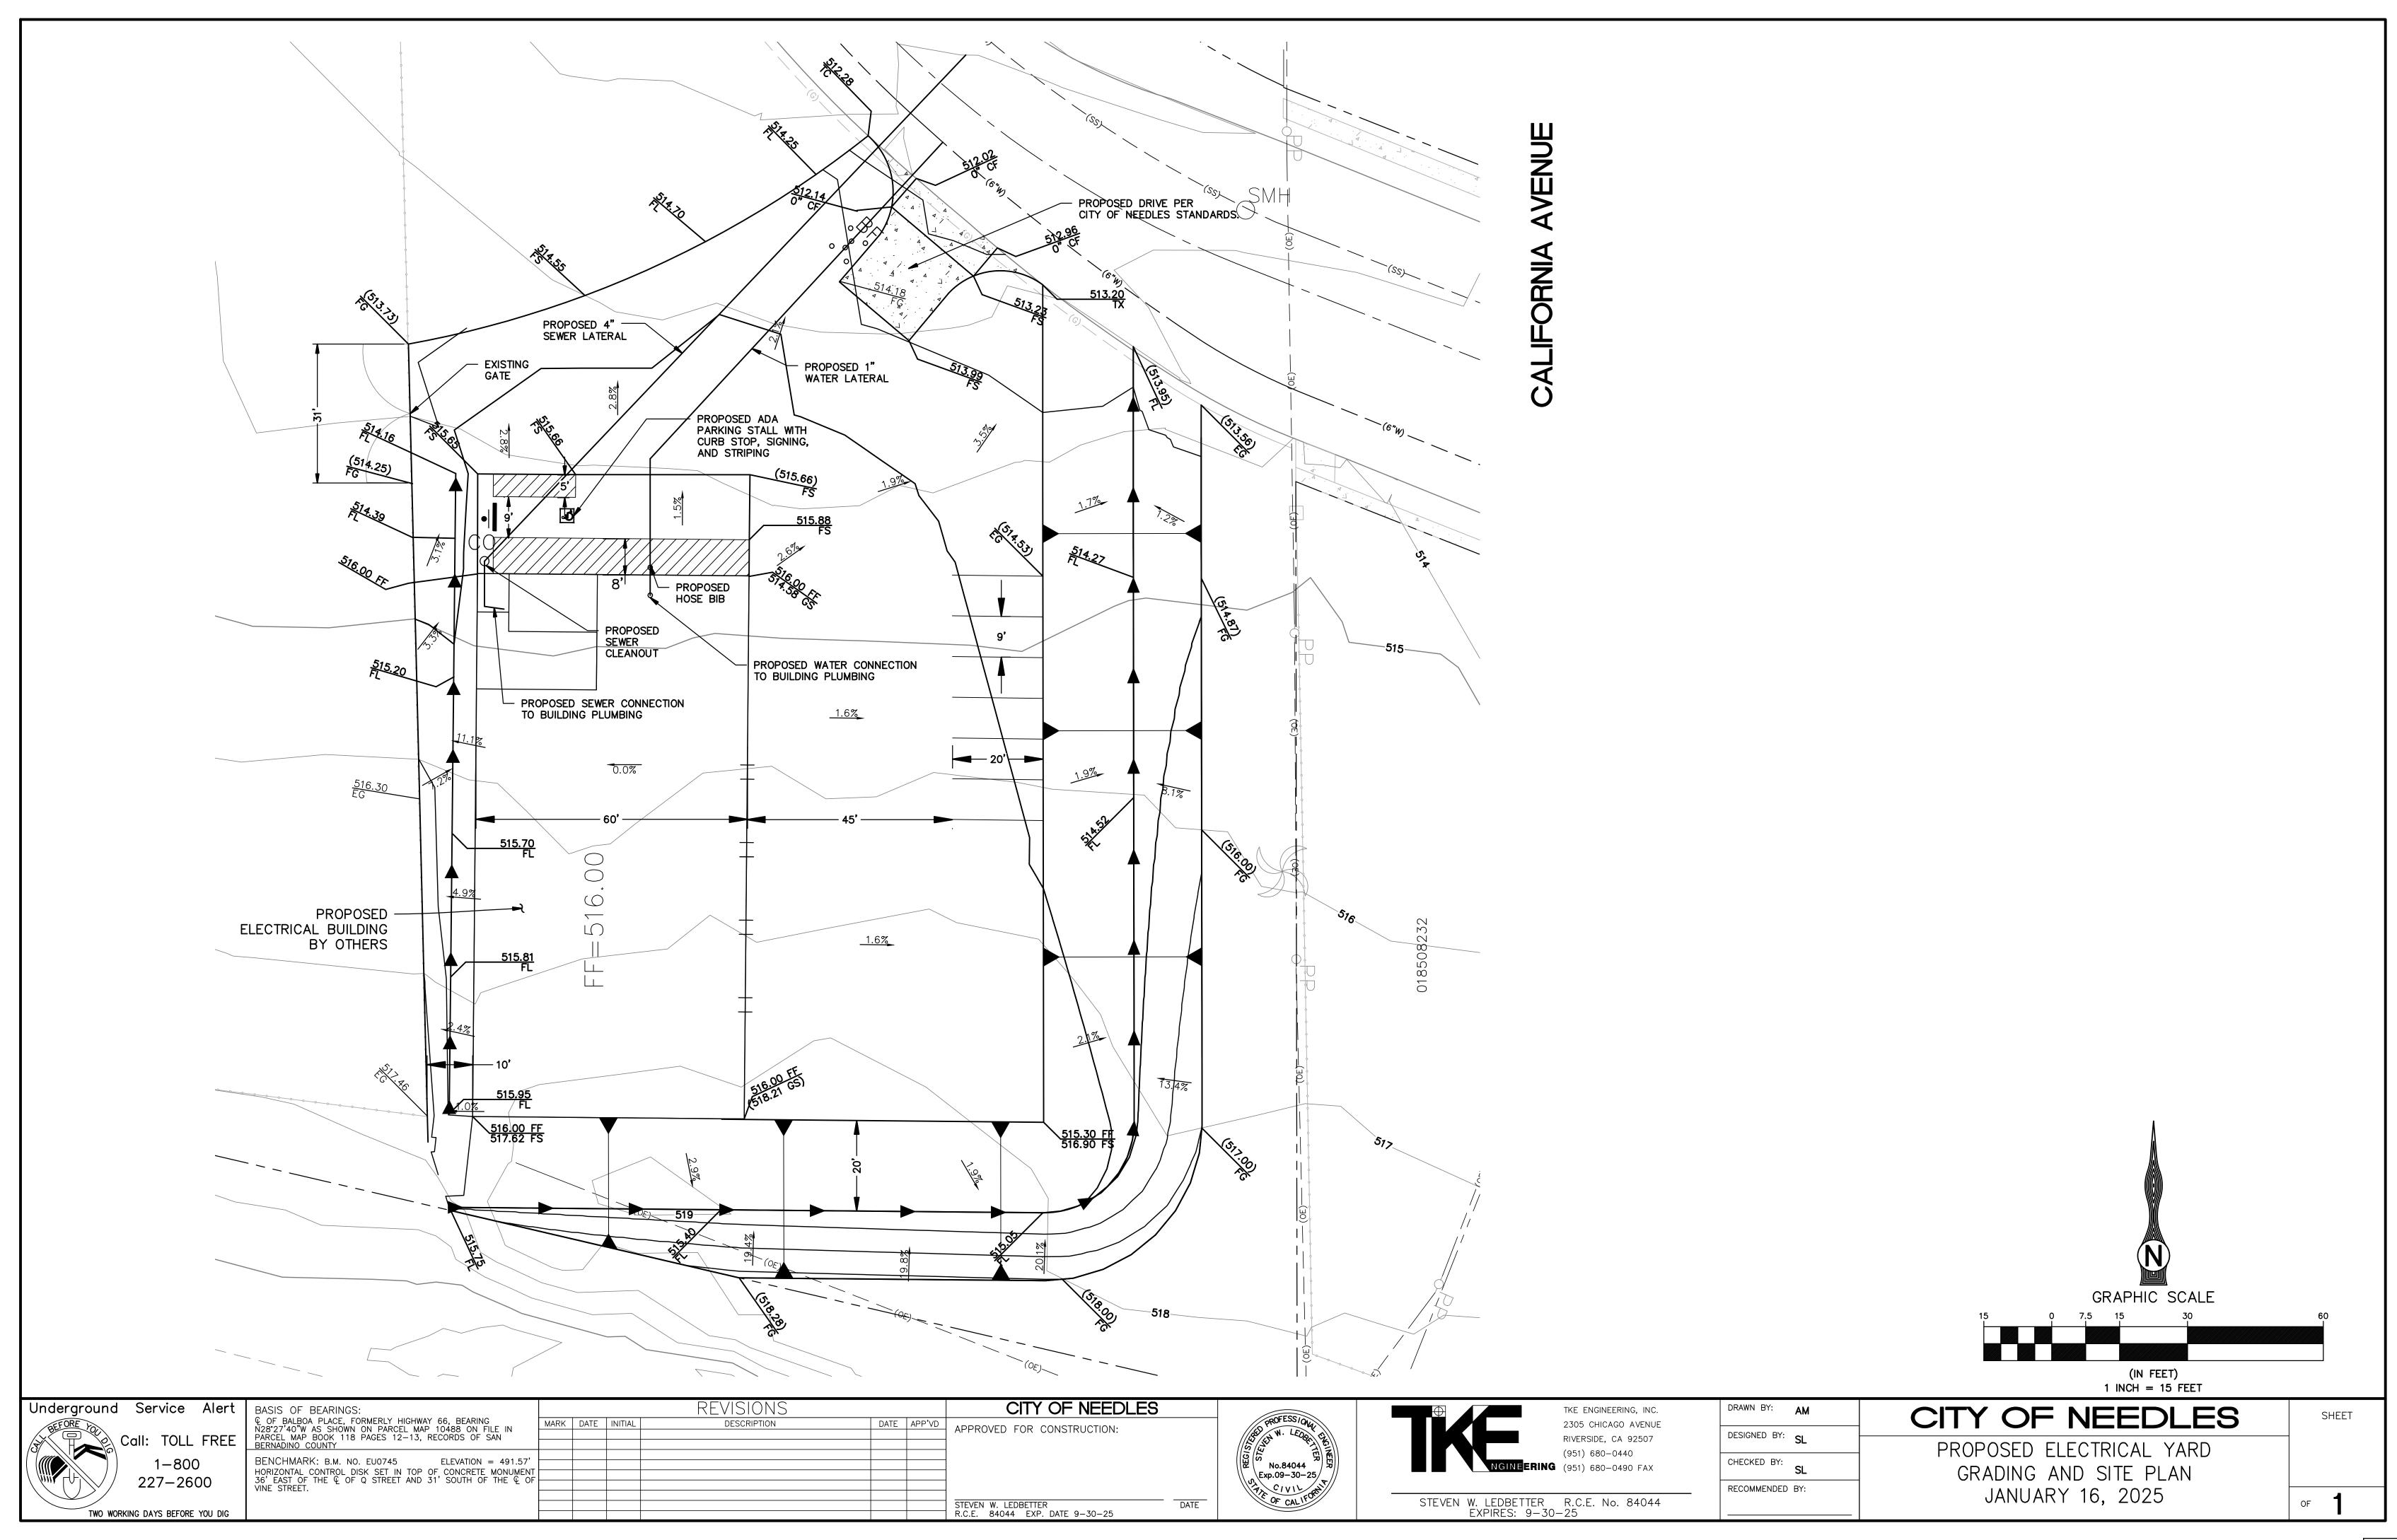

| $\square$ CITY COUNCIL $oxed{\boxtimes}$                                                                                                                                                                                                              | BOARD OF PUBLIC                                                                                                                                                                                                                                                                                                                                                                                                                          | CUTILITIES                                                                               | ⊠ Regular ☐ Special                         |  |  |  |  |
|-------------------------------------------------------------------------------------------------------------------------------------------------------------------------------------------------------------------------------------------------------|------------------------------------------------------------------------------------------------------------------------------------------------------------------------------------------------------------------------------------------------------------------------------------------------------------------------------------------------------------------------------------------------------------------------------------------|------------------------------------------------------------------------------------------|---------------------------------------------|--|--|--|--|
| Meeting Date:                                                                                                                                                                                                                                         | March 18, 2025                                                                                                                                                                                                                                                                                                                                                                                                                           |                                                                                          |                                             |  |  |  |  |
| •                                                                                                                                                                                                                                                     | ·                                                                                                                                                                                                                                                                                                                                                                                                                                        | ag a Contract to Shiploy                                                                 | Construction through the                    |  |  |  |  |
| Needles Public Utility Authincluding all site grading,                                                                                                                                                                                                | nority for the Purchas<br>driveway approach, o<br>and a 15% contingei                                                                                                                                                                                                                                                                                                                                                                    | se & installation of a 60'<br>concrete slab, installation<br>ncy of \$87,855 for a total |                                             |  |  |  |  |
| Background: construction of a steel building project has been requested                                                                                                                                                                               | ng for the electric depa                                                                                                                                                                                                                                                                                                                                                                                                                 | • •                                                                                      |                                             |  |  |  |  |
| The electric department currinventory. At present, these shipping containers. Extreminventory. The construction such assets.                                                                                                                          | assets are either store<br>e heat accelerates wea                                                                                                                                                                                                                                                                                                                                                                                        | ed outdoors, exposed to the<br>ar and tear on fleet vehicle                              | e elements, or housed in es, equipment, and |  |  |  |  |
| Staff is requesting a recommendation from the Board of Public Utilities to the Needles Public Utility Authority to award Shipley Construction \$585,697 for the construction and a 15% contingency of \$87,855 for a total project cost of \$673,552. |                                                                                                                                                                                                                                                                                                                                                                                                                                          |                                                                                          |                                             |  |  |  |  |
| Fiscal Impact:                                                                                                                                                                                                                                        | January 31, 2025, wi                                                                                                                                                                                                                                                                                                                                                                                                                     | eplacement Fund has a ba<br>ith no outstanding obligation<br>rce, with no anticipated im | ons. The project will be fully              |  |  |  |  |
| <b>Environmental Impact:</b> As \$3.5M with no outstanding of                                                                                                                                                                                         |                                                                                                                                                                                                                                                                                                                                                                                                                                          | he Electric Asset Replacei                                                               | ment fund has a balance of                  |  |  |  |  |
| Construction for the Purch driveway approach, concr and a 15% contingency of                                                                                                                                                                          | <b>Recommended Action:</b> Recommend Award to the Needles Public Utility Authority to Shipley Construction for the Purchase & installation of a 60' x 120' Steel building, including all site grading, driveway approach, concrete slab, installation of utilities, fencing, and ADA parking for \$585,697 and a 15% contingency of \$87,855 for a total project cost not to exceed \$673,552 to be funded by Electric Asset Replacement |                                                                                          |                                             |  |  |  |  |
| Submitted By:                                                                                                                                                                                                                                         | Rainie Torrance, Uti<br>Justin Scott, Linecre                                                                                                                                                                                                                                                                                                                                                                                            |                                                                                          |                                             |  |  |  |  |
| City Manager Approval:                                                                                                                                                                                                                                | Patrick Q Ma                                                                                                                                                                                                                                                                                                                                                                                                                             | rtinez                                                                                   | Date: 3/12/2025                             |  |  |  |  |
| Other Department Approv                                                                                                                                                                                                                               | al (when required):                                                                                                                                                                                                                                                                                                                                                                                                                      | <i>O</i>                                                                                 | Date:                                       |  |  |  |  |
| Approved: Not A                                                                                                                                                                                                                                       | pproved:                                                                                                                                                                                                                                                                                                                                                                                                                                 | Tabled: Of                                                                               | ther: 🗌                                     |  |  |  |  |
|                                                                                                                                                                                                                                                       |                                                                                                                                                                                                                                                                                                                                                                                                                                          | Age                                                                                      | enda Item:                                  |  |  |  |  |

City of Needles

Bid Results for Project PURCHASE & INSTALL METAL BUILDING (EL2502)
Issued on 02/13/2025

Bid Due on March 05, 2025 3:30 PM (PST)

Exported on 03/06/2025

| Item Num | Description                                                   | MON      | QTY      | Shipley<br>Unit Price | Shipley Construction itee Item Total | Precise<br>Unit Price | Precise Builders Inc. |
|----------|---------------------------------------------------------------|----------|----------|-----------------------|--------------------------------------|-----------------------|-----------------------|
|          |                                                               |          |          | Unit Price            | Item Total                           | Unit Price            | Item Total            |
| ы        | Mobilization/Demobilization (5% max)                          | 2        | 1        | \$18,000.00           | \$18,000.00                          | \$31,800.00           | \$31,800.00           |
| 2        | Survey                                                        | LS       | בן       | \$5,500.00            | \$5,500.00                           | \$7,729.00            | \$7,729.00            |
| ω        | SWPPP                                                         | LS       | 1        | \$2,500.00            | \$2,500.00                           | \$5,895.00            | \$5,895.00            |
| 4        | Building Permit                                               | LS       | 1        | \$6,000.00            | \$6,000.00                           | \$6,000.00            | \$6,000.00            |
| 5        | Encroachment Permit (for work in Public Right -of-way)        | LS       | 1        | \$517.00              | \$517.00                             | \$517.00              | \$517.00              |
| 6        | Site Grading per plan                                         | LS       | 1        | \$22,500.00           | \$22,500.00                          | \$25,545.00           | \$25,545.00           |
| 7        | 1" Water Service & Backflow Device                            | LS       | 1        | \$14,000.00           | \$14,000.00                          | \$11,004.00           | \$11,004.00           |
| 8        | 4" PVC Sewer Lateral with Cleanouts & Backwater valve         | LS       | 1        | \$13,450.00           | \$13,450.00                          | \$12,838.00           | \$12,838.00           |
| 9        | 6" Concrete Slab & footings (complete, w/rebar, anchor bolts) | SF       | 7200     | \$13.00               | \$93,600.00                          | \$16.70               | \$120,240.00          |
| 10       | ADA Parking Complete including Walkway                        | SF       | 1720     | \$12.75               | \$21,930.00                          | \$15.23               | \$26,195.60           |
| 11       | Commercial Driveway approach per plan                         | SF       | 600      | \$12.50               | \$7,500.00                           | . \$23.85             | \$14,310.00           |
| 12       | 6 Ft. Chain Link Privacy Fencing                              | 4        | 330      | \$55.00               | \$18,150.00                          | \$84.70               | \$27,951.00           |
| 13       | 6 Ft. Chain Link Fencing                                      | <b>F</b> | 180      | \$55.00               | \$9,900.00                           | \$62.20               | \$11,196.00           |
| 14       | 20' Rolling Gate                                              | EA       | ב        | \$950.00              | \$950.00                             | \$4,800.00            | \$4,800.00            |
| 15       | 4' Walk Gate                                                  | EA       | 1        | \$1,200.00            | \$1,200.00                           | \$1,416.00            | \$1,416.00            |
| 16       | Purchase & Install Steel Building Complete with Doors & vents | ıs       | 1        | \$350,000.00          | \$350,000.00                         | \$360,454.00          | \$360,454.00          |
|          |                                                               |          | Subtotal |                       | \$585,697.00                         |                       | \$667,890.60          |
|          |                                                               |          | Total    |                       | \$585,697.00                         |                       | \$667,890.60          |