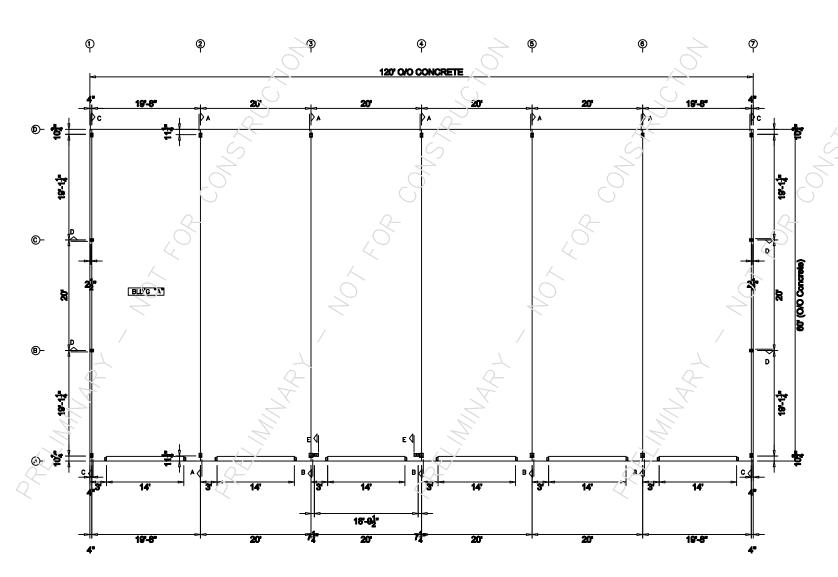

| $\square$ CITY COUNCIL $oxed{\boxtimes}$                                                                                                                                                                                                              | BOARD OF PUBLIC                                                                                                                                                                                                                                                                                                                                                                                                                          | CUTILITIES                                                                               | ⊠ Regular ☐ Special                         |  |  |  |  |
|-------------------------------------------------------------------------------------------------------------------------------------------------------------------------------------------------------------------------------------------------------|------------------------------------------------------------------------------------------------------------------------------------------------------------------------------------------------------------------------------------------------------------------------------------------------------------------------------------------------------------------------------------------------------------------------------------------|------------------------------------------------------------------------------------------|---------------------------------------------|--|--|--|--|
| Meeting Date:                                                                                                                                                                                                                                         | March 18, 2025                                                                                                                                                                                                                                                                                                                                                                                                                           |                                                                                          |                                             |  |  |  |  |
| •                                                                                                                                                                                                                                                     | ·                                                                                                                                                                                                                                                                                                                                                                                                                                        | ag a Contract to Shiploy                                                                 | Construction through the                    |  |  |  |  |
| Needles Public Utility Authincluding all site grading,                                                                                                                                                                                                | nority for the Purchas<br>driveway approach, o<br>and a 15% contingei                                                                                                                                                                                                                                                                                                                                                                    | se & installation of a 60'<br>concrete slab, installation<br>ncy of \$87,855 for a total |                                             |  |  |  |  |
| Background: construction of a steel building project has been requested                                                                                                                                                                               | ng for the electric depa                                                                                                                                                                                                                                                                                                                                                                                                                 | • •                                                                                      |                                             |  |  |  |  |
| The electric department currinventory. At present, these shipping containers. Extreminventory. The construction such assets.                                                                                                                          | assets are either store<br>e heat accelerates wea                                                                                                                                                                                                                                                                                                                                                                                        | ed outdoors, exposed to the<br>ar and tear on fleet vehicle                              | e elements, or housed in es, equipment, and |  |  |  |  |
| Staff is requesting a recommendation from the Board of Public Utilities to the Needles Public Utility Authority to award Shipley Construction \$585,697 for the construction and a 15% contingency of \$87,855 for a total project cost of \$673,552. |                                                                                                                                                                                                                                                                                                                                                                                                                                          |                                                                                          |                                             |  |  |  |  |
| Fiscal Impact:                                                                                                                                                                                                                                        | January 31, 2025, wi                                                                                                                                                                                                                                                                                                                                                                                                                     | eplacement Fund has a ba<br>ith no outstanding obligation<br>rce, with no anticipated im | ons. The project will be fully              |  |  |  |  |
| <b>Environmental Impact:</b> As \$3.5M with no outstanding of                                                                                                                                                                                         |                                                                                                                                                                                                                                                                                                                                                                                                                                          | he Electric Asset Replacei                                                               | ment fund has a balance of                  |  |  |  |  |
| Construction for the Purch driveway approach, concr and a 15% contingency of                                                                                                                                                                          | <b>Recommended Action:</b> Recommend Award to the Needles Public Utility Authority to Shipley Construction for the Purchase & installation of a 60' x 120' Steel building, including all site grading, driveway approach, concrete slab, installation of utilities, fencing, and ADA parking for \$585,697 and a 15% contingency of \$87,855 for a total project cost not to exceed \$673,552 to be funded by Electric Asset Replacement |                                                                                          |                                             |  |  |  |  |
| Submitted By:                                                                                                                                                                                                                                         | Rainie Torrance, Uti<br>Justin Scott, Linecre                                                                                                                                                                                                                                                                                                                                                                                            |                                                                                          |                                             |  |  |  |  |
| City Manager Approval:                                                                                                                                                                                                                                | Patrick Q Ma                                                                                                                                                                                                                                                                                                                                                                                                                             | rtinez                                                                                   | Date: 3/12/2025                             |  |  |  |  |
| Other Department Approv                                                                                                                                                                                                                               | al (when required):                                                                                                                                                                                                                                                                                                                                                                                                                      | <i>O</i>                                                                                 | Date:                                       |  |  |  |  |
| Approved: Not A                                                                                                                                                                                                                                       | pproved:                                                                                                                                                                                                                                                                                                                                                                                                                                 | Tabled: Of                                                                               | ther: 🗌                                     |  |  |  |  |
|                                                                                                                                                                                                                                                       |                                                                                                                                                                                                                                                                                                                                                                                                                                          | Age                                                                                      | enda Item:                                  |  |  |  |  |

City of Needles

Bid Results for Project PURCHASE & INSTALL METAL BUILDING (EL2502)
Issued on 02/13/2025

Bid Due on March 05, 2025 3:30 PM (PST)

Exported on 03/06/2025

| Item Num | Description                                                   | MON      | QTY      | Shipley<br>Unit Price | Shipley Construction itee Item Total | Precise<br>Unit Price | Precise Builders Inc. |
|----------|---------------------------------------------------------------|----------|----------|-----------------------|--------------------------------------|-----------------------|-----------------------|
|          |                                                               |          |          | Unit Price            | Item Total                           | Unit Price            | Item Total            |
| ы        | Mobilization/Demobilization (5% max)                          | 2        | 1        | \$18,000.00           | \$18,000.00                          | \$31,800.00           | \$31,800.00           |
| 2        | Survey                                                        | LS       | בן       | \$5,500.00            | \$5,500.00                           | \$7,729.00            | \$7,729.00            |
| ω        | SWPPP                                                         | LS       | 1        | \$2,500.00            | \$2,500.00                           | \$5,895.00            | \$5,895.00            |
| 4        | Building Permit                                               | LS       | 1        | \$6,000.00            | \$6,000.00                           | \$6,000.00            | \$6,000.00            |
| 5        | Encroachment Permit (for work in Public Right -of-way)        | LS       | 1        | \$517.00              | \$517.00                             | \$517.00              | \$517.00              |
| 6        | Site Grading per plan                                         | LS       | 1        | \$22,500.00           | \$22,500.00                          | \$25,545.00           | \$25,545.00           |
| 7        | 1" Water Service & Backflow Device                            | LS       | 1        | \$14,000.00           | \$14,000.00                          | \$11,004.00           | \$11,004.00           |
| 8        | 4" PVC Sewer Lateral with Cleanouts & Backwater valve         | LS       | 1        | \$13,450.00           | \$13,450.00                          | \$12,838.00           | \$12,838.00           |
| 9        | 6" Concrete Slab & footings (complete, w/rebar, anchor bolts) | SF       | 7200     | \$13.00               | \$93,600.00                          | \$16.70               | \$120,240.00          |
| 10       | ADA Parking Complete including Walkway                        | SF       | 1720     | \$12.75               | \$21,930.00                          | \$15.23               | \$26,195.60           |
| 11       | Commercial Driveway approach per plan                         | SF       | 600      | \$12.50               | \$7,500.00                           | . \$23.85             | \$14,310.00           |
| 12       | 6 Ft. Chain Link Privacy Fencing                              | 4        | 330      | \$55.00               | \$18,150.00                          | \$84.70               | \$27,951.00           |
| 13       | 6 Ft. Chain Link Fencing                                      | <b>F</b> | 180      | \$55.00               | \$9,900.00                           | \$62.20               | \$11,196.00           |
| 14       | 20' Rolling Gate                                              | EA       | ב        | \$950.00              | \$950.00                             | \$4,800.00            | \$4,800.00            |
| 15       | 4' Walk Gate                                                  | EA       | 1        | \$1,200.00            | \$1,200.00                           | \$1,416.00            | \$1,416.00            |
| 16       | Purchase & Install Steel Building Complete with Doors & vents | ıs       | 1        | \$350,000.00          | \$350,000.00                         | \$360,454.00          | \$360,454.00          |
|          |                                                               |          | Subtotal |                       | \$585,697.00                         |                       | \$667,890.60          |
|          |                                                               |          | Total    |                       | \$585,697.00                         |                       | \$667,890.60          |