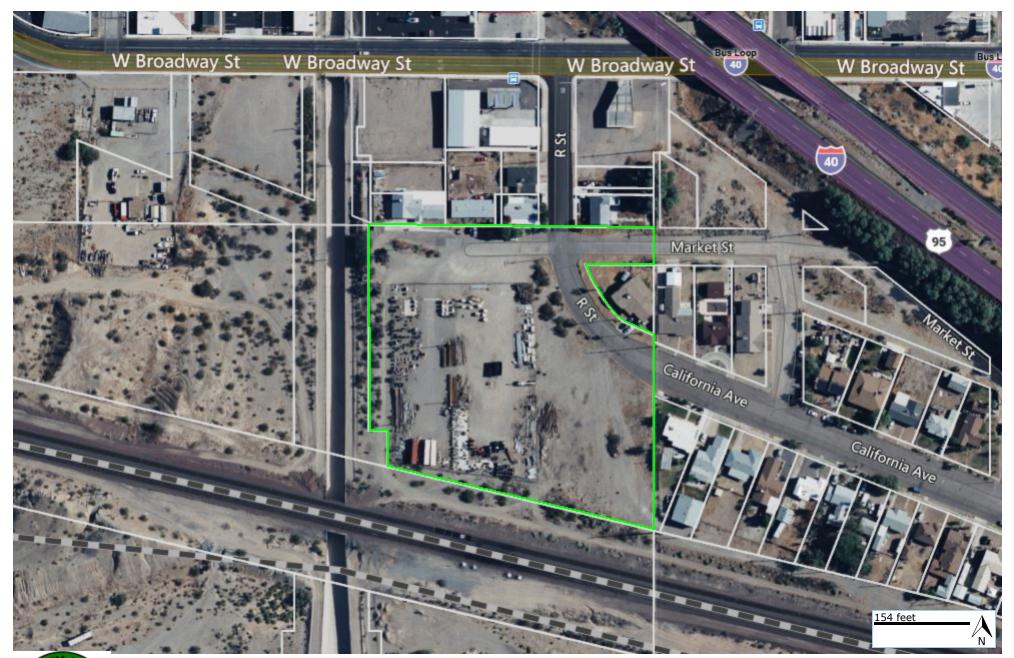

| $\square$ CITY COUNCIL $oxed{\boxtimes}$                                                                                                                                                                                                              | BOARD OF PUBLIC                                                                                                                                                                                                                                                                                                                                                                                                                          | CUTILITIES                                                                               | ⊠ Regular ☐ Special                         |  |  |  |  |
|-------------------------------------------------------------------------------------------------------------------------------------------------------------------------------------------------------------------------------------------------------|------------------------------------------------------------------------------------------------------------------------------------------------------------------------------------------------------------------------------------------------------------------------------------------------------------------------------------------------------------------------------------------------------------------------------------------|------------------------------------------------------------------------------------------|---------------------------------------------|--|--|--|--|
| Meeting Date:                                                                                                                                                                                                                                         | March 18, 2025                                                                                                                                                                                                                                                                                                                                                                                                                           |                                                                                          |                                             |  |  |  |  |
| •                                                                                                                                                                                                                                                     | ·                                                                                                                                                                                                                                                                                                                                                                                                                                        | ag a Contract to Shiploy                                                                 | Construction through the                    |  |  |  |  |
| Needles Public Utility Authincluding all site grading,                                                                                                                                                                                                | nority for the Purchas<br>driveway approach, o<br>and a 15% contingei                                                                                                                                                                                                                                                                                                                                                                    | se & installation of a 60'<br>concrete slab, installation<br>ncy of \$87,855 for a total |                                             |  |  |  |  |
| Background: construction of a steel building project has been requested                                                                                                                                                                               | ng for the electric depa                                                                                                                                                                                                                                                                                                                                                                                                                 | • •                                                                                      |                                             |  |  |  |  |
| The electric department currinventory. At present, these shipping containers. Extreminventory. The construction such assets.                                                                                                                          | assets are either store<br>e heat accelerates wea                                                                                                                                                                                                                                                                                                                                                                                        | ed outdoors, exposed to the<br>ar and tear on fleet vehicle                              | e elements, or housed in es, equipment, and |  |  |  |  |
| Staff is requesting a recommendation from the Board of Public Utilities to the Needles Public Utility Authority to award Shipley Construction \$585,697 for the construction and a 15% contingency of \$87,855 for a total project cost of \$673,552. |                                                                                                                                                                                                                                                                                                                                                                                                                                          |                                                                                          |                                             |  |  |  |  |
| Fiscal Impact:                                                                                                                                                                                                                                        | January 31, 2025, wi                                                                                                                                                                                                                                                                                                                                                                                                                     | eplacement Fund has a ba<br>ith no outstanding obligation<br>rce, with no anticipated im | ons. The project will be fully              |  |  |  |  |
| <b>Environmental Impact:</b> As \$3.5M with no outstanding of                                                                                                                                                                                         |                                                                                                                                                                                                                                                                                                                                                                                                                                          | he Electric Asset Replacei                                                               | ment fund has a balance of                  |  |  |  |  |
| Construction for the Purch driveway approach, concr and a 15% contingency of                                                                                                                                                                          | <b>Recommended Action:</b> Recommend Award to the Needles Public Utility Authority to Shipley Construction for the Purchase & installation of a 60' x 120' Steel building, including all site grading, driveway approach, concrete slab, installation of utilities, fencing, and ADA parking for \$585,697 and a 15% contingency of \$87,855 for a total project cost not to exceed \$673,552 to be funded by Electric Asset Replacement |                                                                                          |                                             |  |  |  |  |
| Submitted By:                                                                                                                                                                                                                                         | Rainie Torrance, Uti<br>Justin Scott, Linecre                                                                                                                                                                                                                                                                                                                                                                                            |                                                                                          |                                             |  |  |  |  |
| City Manager Approval:                                                                                                                                                                                                                                | Patrick Q Ma                                                                                                                                                                                                                                                                                                                                                                                                                             | rtinez                                                                                   | Date: 3/12/2025                             |  |  |  |  |
| Other Department Approv                                                                                                                                                                                                                               | al (when required):                                                                                                                                                                                                                                                                                                                                                                                                                      | <i>O</i>                                                                                 | Date:                                       |  |  |  |  |
| Approved: Not A                                                                                                                                                                                                                                       | pproved:                                                                                                                                                                                                                                                                                                                                                                                                                                 | Tabled: Of                                                                               | ther: 🗌                                     |  |  |  |  |
|                                                                                                                                                                                                                                                       |                                                                                                                                                                                                                                                                                                                                                                                                                                          | Age                                                                                      | enda Item:                                  |  |  |  |  |

City of Needles

Bid Results for Project PURCHASE & INSTALL METAL BUILDING (EL2502)
Issued on 02/13/2025

Bid Due on March 05, 2025 3:30 PM (PST)

Exported on 03/06/2025

| Item Num | Description                                                   | MON      | QTY      | Shipley<br>Unit Price | Shipley Construction itee Item Total | Precise<br>Unit Price | Precise Builders Inc. |
|----------|---------------------------------------------------------------|----------|----------|-----------------------|--------------------------------------|-----------------------|-----------------------|
|          |                                                               |          |          | Unit Price            | Item Total                           | Unit Price            | Item Total            |
| ы        | Mobilization/Demobilization (5% max)                          | 2        | 1        | \$18,000.00           | \$18,000.00                          | \$31,800.00           | \$31,800.00           |
| 2        | Survey                                                        | LS       | בן       | \$5,500.00            | \$5,500.00                           | \$7,729.00            | \$7,729.00            |
| ω        | SWPPP                                                         | LS       | 1        | \$2,500.00            | \$2,500.00                           | \$5,895.00            | \$5,895.00            |
| 4        | Building Permit                                               | LS       | 1        | \$6,000.00            | \$6,000.00                           | \$6,000.00            | \$6,000.00            |
| 5        | Encroachment Permit (for work in Public Right -of-way)        | LS       | 1        | \$517.00              | \$517.00                             | \$517.00              | \$517.00              |
| 6        | Site Grading per plan                                         | LS       | 1        | \$22,500.00           | \$22,500.00                          | \$25,545.00           | \$25,545.00           |
| 7        | 1" Water Service & Backflow Device                            | LS       | 1        | \$14,000.00           | \$14,000.00                          | \$11,004.00           | \$11,004.00           |
| 8        | 4" PVC Sewer Lateral with Cleanouts & Backwater valve         | LS       | 1        | \$13,450.00           | \$13,450.00                          | \$12,838.00           | \$12,838.00           |
| 9        | 6" Concrete Slab & footings (complete, w/rebar, anchor bolts) | SF       | 7200     | \$13.00               | \$93,600.00                          | \$16.70               | \$120,240.00          |
| 10       | ADA Parking Complete including Walkway                        | SF       | 1720     | \$12.75               | \$21,930.00                          | \$15.23               | \$26,195.60           |
| 11       | Commercial Driveway approach per plan                         | SF       | 600      | \$12.50               | \$7,500.00                           | . \$23.85             | \$14,310.00           |
| 12       | 6 Ft. Chain Link Privacy Fencing                              | 4        | 330      | \$55.00               | \$18,150.00                          | \$84.70               | \$27,951.00           |
| 13       | 6 Ft. Chain Link Fencing                                      | <b>F</b> | 180      | \$55.00               | \$9,900.00                           | \$62.20               | \$11,196.00           |
| 14       | 20' Rolling Gate                                              | EA       | ב        | \$950.00              | \$950.00                             | \$4,800.00            | \$4,800.00            |
| 15       | 4' Walk Gate                                                  | EA       | 1        | \$1,200.00            | \$1,200.00                           | \$1,416.00            | \$1,416.00            |
| 16       | Purchase & Install Steel Building Complete with Doors & vents | ıs       | 1        | \$350,000.00          | \$350,000.00                         | \$360,454.00          | \$360,454.00          |
|          |                                                               |          | Subtotal |                       | \$585,697.00                         |                       | \$667,890.60          |
|          |                                                               |          | Total    |                       | \$585,697.00                         |                       | \$667,890.60          |