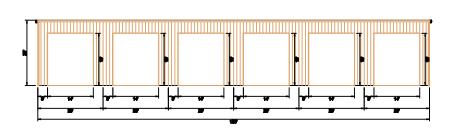

| $\square$ CITY COUNCIL $oxed{\boxtimes}$                                                                                                                                                                                                              | BOARD OF PUBLIC                                                                                                                                                                                                                                                                                                                                                                                                                          | CUTILITIES                                                                               | ⊠ Regular ☐ Special                         |  |  |  |  |
|-------------------------------------------------------------------------------------------------------------------------------------------------------------------------------------------------------------------------------------------------------|------------------------------------------------------------------------------------------------------------------------------------------------------------------------------------------------------------------------------------------------------------------------------------------------------------------------------------------------------------------------------------------------------------------------------------------|------------------------------------------------------------------------------------------|---------------------------------------------|--|--|--|--|
| Meeting Date:                                                                                                                                                                                                                                         | March 18, 2025                                                                                                                                                                                                                                                                                                                                                                                                                           |                                                                                          |                                             |  |  |  |  |
| •                                                                                                                                                                                                                                                     | ·                                                                                                                                                                                                                                                                                                                                                                                                                                        | ag a Contract to Shiploy                                                                 | Construction through the                    |  |  |  |  |
| Needles Public Utility Authincluding all site grading,                                                                                                                                                                                                | nority for the Purchas<br>driveway approach, o<br>and a 15% contingei                                                                                                                                                                                                                                                                                                                                                                    | se & installation of a 60'<br>concrete slab, installation<br>ncy of \$87,855 for a total |                                             |  |  |  |  |
| Background: construction of a steel building project has been requested                                                                                                                                                                               | ng for the electric depa                                                                                                                                                                                                                                                                                                                                                                                                                 | • •                                                                                      |                                             |  |  |  |  |
| The electric department currinventory. At present, these shipping containers. Extreminventory. The construction such assets.                                                                                                                          | assets are either store<br>e heat accelerates wea                                                                                                                                                                                                                                                                                                                                                                                        | ed outdoors, exposed to the<br>ar and tear on fleet vehicle                              | e elements, or housed in es, equipment, and |  |  |  |  |
| Staff is requesting a recommendation from the Board of Public Utilities to the Needles Public Utility Authority to award Shipley Construction \$585,697 for the construction and a 15% contingency of \$87,855 for a total project cost of \$673,552. |                                                                                                                                                                                                                                                                                                                                                                                                                                          |                                                                                          |                                             |  |  |  |  |
| Fiscal Impact:                                                                                                                                                                                                                                        | January 31, 2025, wi                                                                                                                                                                                                                                                                                                                                                                                                                     | eplacement Fund has a ba<br>ith no outstanding obligation<br>rce, with no anticipated im | ons. The project will be fully              |  |  |  |  |
| <b>Environmental Impact:</b> As \$3.5M with no outstanding of                                                                                                                                                                                         |                                                                                                                                                                                                                                                                                                                                                                                                                                          | he Electric Asset Replacei                                                               | ment fund has a balance of                  |  |  |  |  |
| Construction for the Purch driveway approach, concr and a 15% contingency of                                                                                                                                                                          | <b>Recommended Action:</b> Recommend Award to the Needles Public Utility Authority to Shipley Construction for the Purchase & installation of a 60' x 120' Steel building, including all site grading, driveway approach, concrete slab, installation of utilities, fencing, and ADA parking for \$585,697 and a 15% contingency of \$87,855 for a total project cost not to exceed \$673,552 to be funded by Electric Asset Replacement |                                                                                          |                                             |  |  |  |  |
| Submitted By:                                                                                                                                                                                                                                         | Rainie Torrance, Uti<br>Justin Scott, Linecre                                                                                                                                                                                                                                                                                                                                                                                            |                                                                                          |                                             |  |  |  |  |
| City Manager Approval:                                                                                                                                                                                                                                | Patrick Q Ma                                                                                                                                                                                                                                                                                                                                                                                                                             | rtinez                                                                                   | Date: 3/12/2025                             |  |  |  |  |
| Other Department Approv                                                                                                                                                                                                                               | al (when required):                                                                                                                                                                                                                                                                                                                                                                                                                      | <i>O</i>                                                                                 | Date:                                       |  |  |  |  |
| Approved: Not A                                                                                                                                                                                                                                       | pproved:                                                                                                                                                                                                                                                                                                                                                                                                                                 | Tabled: Of                                                                               | ther: 🗌                                     |  |  |  |  |
|                                                                                                                                                                                                                                                       |                                                                                                                                                                                                                                                                                                                                                                                                                                          | Age                                                                                      | enda Item:                                  |  |  |  |  |

City of Needles

Bid Results for Project PURCHASE & INSTALL METAL BUILDING (EL2502)
Issued on 02/13/2025

Bid Due on March 05, 2025 3:30 PM (PST)

Exported on 03/06/2025

| Item Num | Description                                                   | MON      | QTY      | Shipley<br>Unit Price | Shipley Construction itee Item Total | Precise<br>Unit Price | Precise Builders Inc. |
|----------|---------------------------------------------------------------|----------|----------|-----------------------|--------------------------------------|-----------------------|-----------------------|
|          |                                                               |          |          | Unit Price            | Item Total                           | Unit Price            | Item Total            |
| ы        | Mobilization/Demobilization (5% max)                          | 2        | 1        | \$18,000.00           | \$18,000.00                          | \$31,800.00           | \$31,800.00           |
| 2        | Survey                                                        | LS       | בן       | \$5,500.00            | \$5,500.00                           | \$7,729.00            | \$7,729.00            |
| ω        | SWPPP                                                         | LS       | 1        | \$2,500.00            | \$2,500.00                           | \$5,895.00            | \$5,895.00            |
| 4        | Building Permit                                               | LS       | 1        | \$6,000.00            | \$6,000.00                           | \$6,000.00            | \$6,000.00            |
| 5        | Encroachment Permit (for work in Public Right -of-way)        | LS       | 1        | \$517.00              | \$517.00                             | \$517.00              | \$517.00              |
| 6        | Site Grading per plan                                         | LS       | 1        | \$22,500.00           | \$22,500.00                          | \$25,545.00           | \$25,545.00           |
| 7        | 1" Water Service & Backflow Device                            | LS       | 1        | \$14,000.00           | \$14,000.00                          | \$11,004.00           | \$11,004.00           |
| 8        | 4" PVC Sewer Lateral with Cleanouts & Backwater valve         | LS       | 1        | \$13,450.00           | \$13,450.00                          | \$12,838.00           | \$12,838.00           |
| 9        | 6" Concrete Slab & footings (complete, w/rebar, anchor bolts) | SF       | 7200     | \$13.00               | \$93,600.00                          | \$16.70               | \$120,240.00          |
| 10       | ADA Parking Complete including Walkway                        | SF       | 1720     | \$12.75               | \$21,930.00                          | \$15.23               | \$26,195.60           |
| 11       | Commercial Driveway approach per plan                         | SF       | 600      | \$12.50               | \$7,500.00                           | . \$23.85             | \$14,310.00           |
| 12       | 6 Ft. Chain Link Privacy Fencing                              | 4        | 330      | \$55.00               | \$18,150.00                          | \$84.70               | \$27,951.00           |
| 13       | 6 Ft. Chain Link Fencing                                      | <b>F</b> | 180      | \$55.00               | \$9,900.00                           | \$62.20               | \$11,196.00           |
| 14       | 20' Rolling Gate                                              | EA       | ב        | \$950.00              | \$950.00                             | \$4,800.00            | \$4,800.00            |
| 15       | 4' Walk Gate                                                  | EA       | 1        | \$1,200.00            | \$1,200.00                           | \$1,416.00            | \$1,416.00            |
| 16       | Purchase & Install Steel Building Complete with Doors & vents | ıs       | 1        | \$350,000.00          | \$350,000.00                         | \$360,454.00          | \$360,454.00          |
|          |                                                               |          | Subtotal |                       | \$585,697.00                         |                       | \$667,890.60          |
|          |                                                               |          | Total    |                       | \$585,697.00                         |                       | \$667,890.60          |