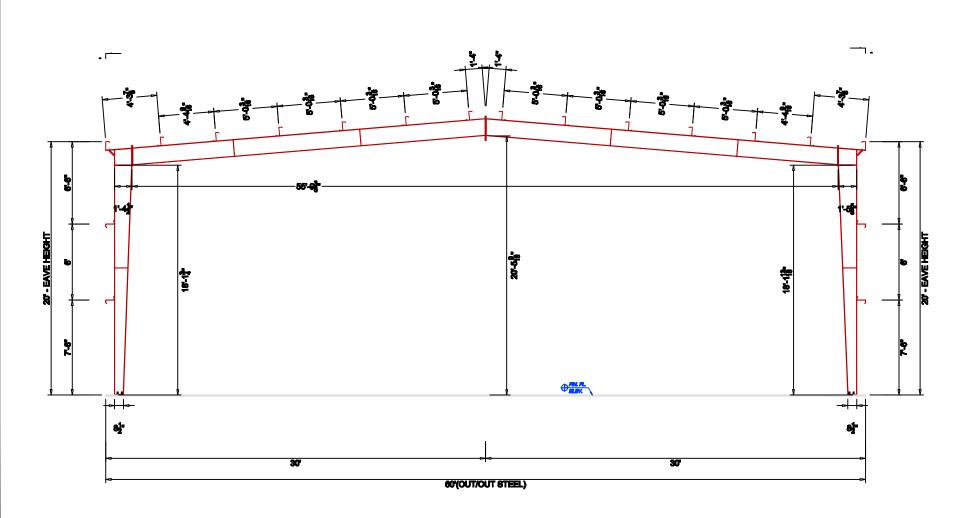

#### CROSS SECTION AT FRAME LINES "3-5" - (A) Main

DESIGNS SHOWN ARE BASED ON THE BASIC BUILDING ITSELF, THEY DO NOT INCLUDE LOADS FROM ANY BUILDING OPTIONS OR ANY OTHER MATERIAL

FRAME CLEARANCES SHOWN ARE APPROXIMATE AND MAY VARY DUE TO FIELD CONDITIONS AND LIABLS.
VERTICAL CLEARANCE DIMENSIONS ARE FROM FINISHED FLOOR REFERENCE ELEVATION.

MTC - MONTICELLO, IA

STAR BUILDING SYSTEMS RESERVES THE RIGHT TO CHANGE THE FIRML DESIGN. IF DESIGN DETERMATION DE CLEARANCES, BASE PLATE/ANCHOR ROD DESIGNO IS TO BE USED FOR CONSTRUCTION STAR MUST BE NOTIFIED PRIOR TO ACCEPTANCE OF DRIGER. CONTACT SALES ENGINEER FOR REVIEW BEFORE USING THIS INFORMATION FOR CONSTRUCTION