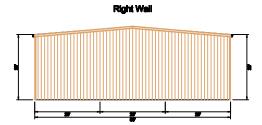

### BLD'G "A"

ANCHOR ROD SECTION DETAILS - (A) Main

DESIGNS SHOWN ARE BASED ON THE BASIC BUILDING ITSELF, THEY DO NOT INCLUDE LOADS FROM ANY BUILDING OPTIONS OR ANY OTHER MATERIAL

FOUNDATION MUST BE SQUARE AND LEVEL.
ALL ANCHOR RODS MUST BE TRUE IN SIZE,
LOCATION, AND PROJECTION.
ANCHOR ROD PROJECTIONS MUST BE HELD
TO KEEP THREADS CLEAR OF FINISHED CONCRETE.

#### ANCHOR ROD PLAN - (A) Main

DESIGNS SHOWN ARE BASED ON THE BASIC BUILDING ITSELF, THEY DO NOT INCLUDE LOADS FROM ANY BUILDING OPTIONS OR ANY OTHER MATERIAL

FOUNDATION MUST BE SQUARE AND LEVEL.
ALL ANCHOR RODS MUST BE TRUE IN SIZE,
LDCATION, AND PROJECTION.
ANCHOR ROD PROJECTIONS MUST BE HELD
TO KEEP THREADS CLEAR OF FINISHED CONCRETE.

#### CROSS SECTION AT FRAME LINES "3-5" - (A) Main

DESIGNS SHOWN ARE BASED ON THE BASIC BUILDING ITSELF, THEY DO NOT INCLUDE LOADS FROM ANY BUILDING OPTIONS OR ANY OTHER MATERIAL

FRAME CLEARANCES SHOWN ARE APPROXIMATE AND MAY VARY DUE TO FIELD CONDITIONS AND LIABLS.
VERTICAL CLEARANCE DIMENSIONS ARE FROM FINISHED FLOOR REFERENCE ELEVATION.