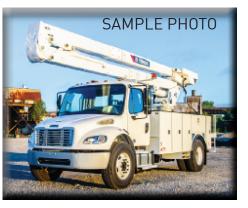

- <u>1.</u> Minutes of adjourned regular meeting held December 5, 2023
- 2. Authorize a change order for the purchase of a Terex TC55 Optima 2023 Freightliner bucket truck not to exceed \$23,400 utilizing the electric vehicle replacement funds
- 3. Power Purchase Cost Adjustment for months of October and November 2023 and continue the over-hydro rate of \$0.1538 with an additional \$.01 power cost adjustment as effective December 1, 2023
- 4. Authorize Reliable Pump Inc. to complete two Hydromatic pump repairs not to exceed \$15,531.74 to be funded by the Wastewater Asset Replacement Fund

### CITY OF NEEDLES, CALIFORNIA STAFF REPORT

| MEETING TYPE: | Regular |
|---------------|---------|
|---------------|---------|

MEETING DATE: January 16, 2024

TITLE: Authorize a change order for the purchase of a Terex TC55 Optima 2023 Freightliner bucket truck not to exceed \$23,400 utilizing the electric vehicle replacement funds

**BACKGROUND:** On October 3, 2023 the Board of Public Utilities authorized the purchase of one Terex TC55 Optima 2023 Freightliner from Custom Truck not to exceed \$243,785. The original quote from Custom Truck did not include freight of \$4,100 and \$19,300 in sales tax. The recommended change order adds the costs associated with freight and sales tax to the purchase price.