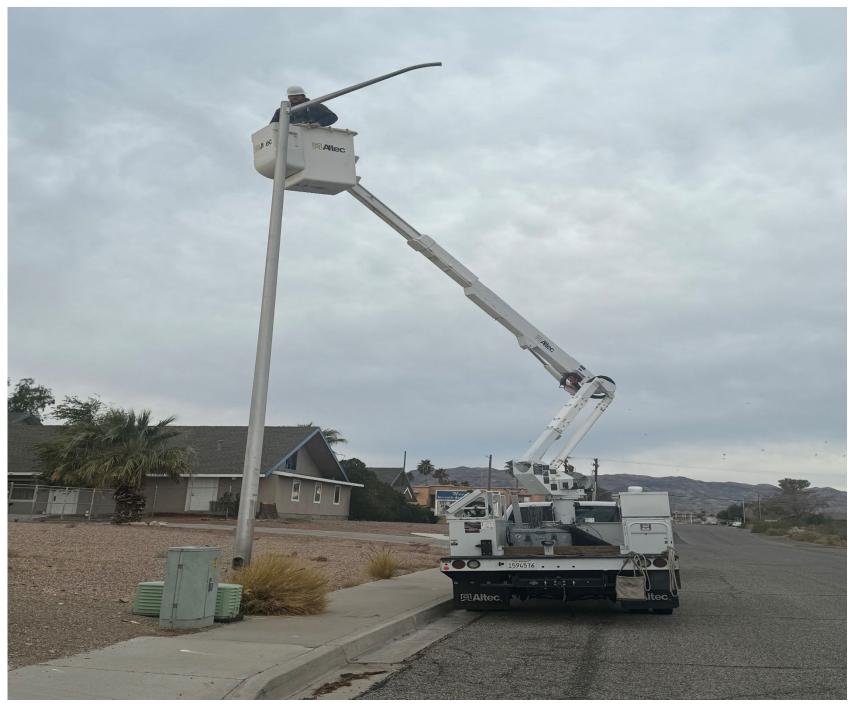

### CITY OF NEEDLES, CALIFORNIA STAFF REPORT

| MEETING TYPE: | Regular |
|---------------|---------|
|---------------|---------|

MEETING DATE: January 16, 2024

TITLE: Authorize a change order for the purchase of a Terex TC55 Optima 2023 Freightliner bucket truck not to exceed \$23,400 utilizing the electric vehicle replacement funds

**BACKGROUND:** On October 3, 2023 the Board of Public Utilities authorized the purchase of one Terex TC55 Optima 2023 Freightliner from Custom Truck not to exceed \$243,785. The original quote from Custom Truck did not include freight of \$4,100 and \$19,300 in sales tax. The recommended change order adds the costs associated with freight and sales tax to the purchase price.