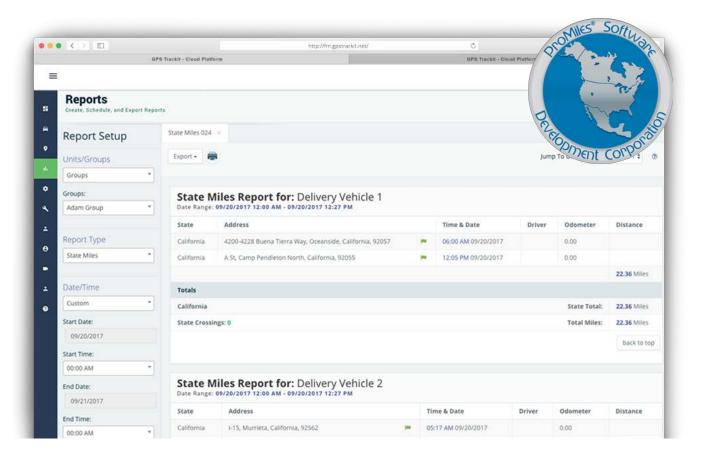

#### **REGULAR COUNCIL ITEMS**

- 4.Authorize the purchase of a Crafco Inc. EZ 1500 Crack Seal Trailer and an Empire Cat Sullair<br/>375 Compressor, with a total cost not to exceed \$184,972.(ACT)
- 5. Authorize an additional \$9,500 to the FY 25 budget for the demolition of the building at 100 G Street, utilizing general fund reserves for a total project cost not to exceed \$19,500. (ACT)
- 6. Authorize the City Manager to proceed with GPS Trackit for Fleet Management Services at an annual cost of \$9,600 under a three-year contract. (ACT)
- 7. Adopt Resolution No. 2025-14 of the City Council of the City of Needles, Approving the City of Needles Naloxone Policy and Procedures and authorize staff to proceed with implementation of the policy and procedures. (ACT)
- 8. Authorize those interested to attend the League of California Cities (LCC) City Leaders Summit in Sacramento April 23-25, 2025. (ACT)
- 9. Authorize those interested to attend the ICSC Event at the Las Vegas Convention Center on May 18-20, 2025 (ACT)
- 10. Authorize the City Clerk's Department to publish a notice of vacancy on the Board of Public Utilities due to the retirement of Mike Schneider (ACT)