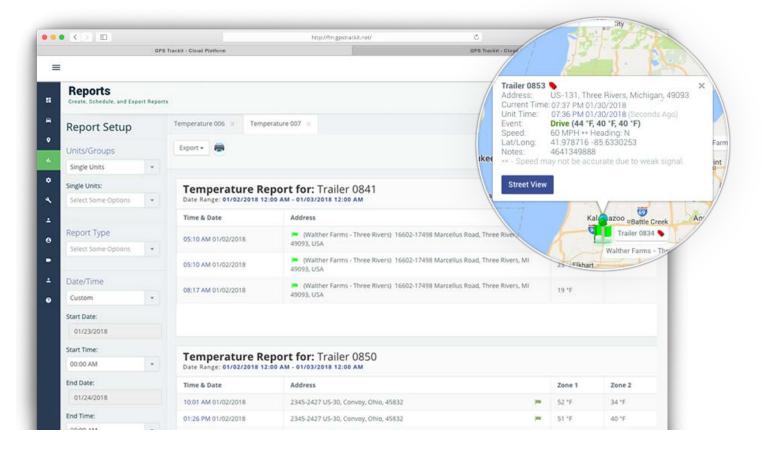

#### **REGULAR COUNCIL ITEMS**

- 4.Authorize the purchase of a Crafco Inc. EZ 1500 Crack Seal Trailer and an Empire Cat Sullair<br/>375 Compressor, with a total cost not to exceed \$184,972.(ACT)
- 5. Authorize an additional \$9,500 to the FY 25 budget for the demolition of the building at 100 G Street, utilizing general fund reserves for a total project cost not to exceed \$19,500. (ACT)
- 6. Authorize the City Manager to proceed with GPS Trackit for Fleet Management Services at an annual cost of \$9,600 under a three-year contract. (ACT)
- 7. Adopt Resolution No. 2025-14 of the City Council of the City of Needles, Approving the City of Needles Naloxone Policy and Procedures and authorize staff to proceed with implementation of the policy and procedures. (ACT)
- 8. Authorize those interested to attend the League of California Cities (LCC) City Leaders Summit in Sacramento April 23-25, 2025. (ACT)
- 9. Authorize those interested to attend the ICSC Event at the Las Vegas Convention Center on May 18-20, 2025 (ACT)
- 10. Authorize the City Clerk's Department to publish a notice of vacancy on the Board of Public Utilities due to the retirement of Mike Schneider (ACT)