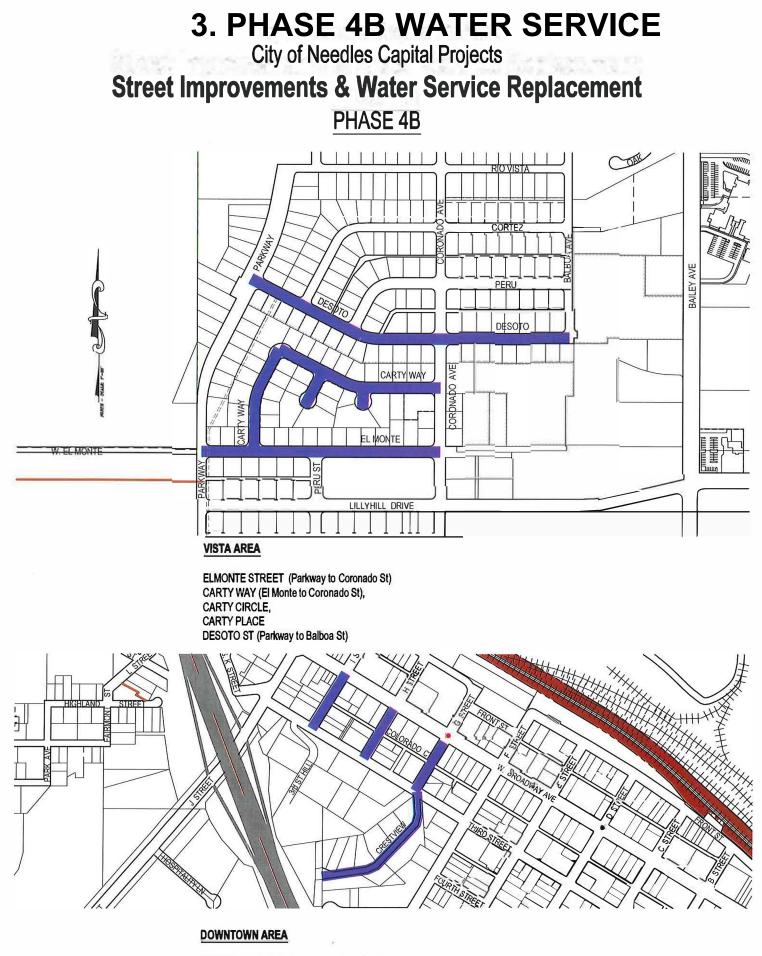

n for the Wall (RFTW)

This annual tribute honoring Vietnam Veterans will welcome over 300 motorcyclists passing through Needles. The riders will arrive at the historic El Garces at noon, offering a meaningful opportunity to honor their service.

#### • Community Calendar

Local organizations are encouraged to coordinate with the City Clerk's Office to add or update events, keeping the calendar accurate and beneficial for the community. To submit an event or request changes, contact Candace Clark at **cclark@cityofneedles.com**.

# **1. CALTRANS SITE VISIT**



# 2. COMMUNITY CLEAN-UP

COMMUNITY CLEAN-UP DAY! NEEDLES!! Let's Come Together & Help Clean Up J STREET!



Saturday, February 22, 2025 9:00 a.m. Near Dollar General J Street and Hospitality

SEE



# 2. COMMUNITY BEAUTIFICATION





I STREET (Third Street to Broadway Ave) H STREET (Third Street to Broadway Ave) G STREET (Third Street to Broadway Ave) CRESTVIEW (Third Street to End)



LEGEND

# 4. BILLET HEALTH DOUGHNUTS & COFFEE





# **5. COFFEE WITH A COP**



#### **Full Notification**



San Bernardino County Sheriff-Coroner Department

# 6. PACIFIC CLINICS





# 47TH COLORADO RIVER ROUND UP APRIL 4 & 5, 2025 NEEDLES RODEO GROUNDS SCHEDULE OF EVENTS

FRIDAY, APRIL 4 4 PM: GATES AND VENDORS OPEN 6 PM: GCPRA RODEO PERFORMANCE 8 PM: RODEO DANCE FEATURING "LITTLETOWN" RODEO QUEENS SIGNING AUTOGRAPHS

SATURDAY, APRIL 5 9 AM: GATES OPEN RODEO SLACK CORNHOLE TOURNEY REGISTRATION 10 AM: CORNHOLE TOURNEY PRESENTED BY THE HUNTER FAMILY 1 PM: JUNIOR BARREL RACE PRESENTED BY CAMPBELL REDI-MIX 1-3 PM: MUTTON BUSTIN' REGIS