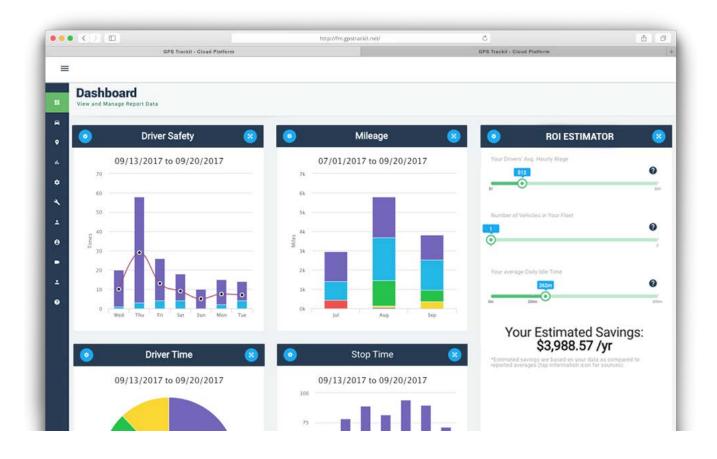

#### **REGULAR COUNCIL ITEMS**

- 4.Authorize the purchase of a Crafco Inc. EZ 1500 Crack Seal Trailer and an Empire Cat Sullair<br/>375 Compressor, with a total cost not to exceed \$184,972.(ACT)
- 5. Authorize an additional \$9,500 to the FY 25 budget for the demolition of the building at 100 G Street, utilizing general fund reserves for a total project cost not to exceed \$19,500. (ACT)
- 6. Authorize the City Manager to proceed with GPS Trackit for Fleet Management Services at an annual cost of \$9,600 under a three-year contract. (ACT)
- 7. Adopt Resolution No. 2025-14 of the City Council of the City of Needles, Approving the City of Needles Naloxone Policy and Procedures and authorize staff to proceed with implementation of the policy and procedures. (ACT)
- 8. Authorize those interested to attend the League of California Cities (LCC) City Leaders Summit in Sacramento April 23-25, 2025. (ACT)
- 9. Authorize those interested to attend the ICSC Event at the Las Vegas Convention Center on May 18-20, 2025 (ACT)
- 10. Authorize the City Clerk's Department to publish a notice of vacancy on the Board of Public Utilities due to the retirement of Mike Schneider (ACT)