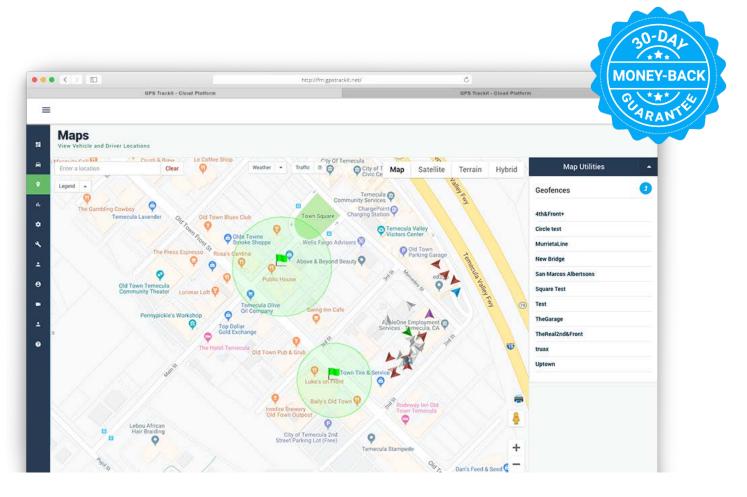

#### **REGULAR COUNCIL ITEMS**

- 4.Authorize the purchase of a Crafco Inc. EZ 1500 Crack Seal Trailer and an Empire Cat Sullair<br/>375 Compressor, with a total cost not to exceed \$184,972.(ACT)
- 5. Authorize an additional \$9,500 to the FY 25 budget for the demolition of the building at 100 G Street, utilizing general fund reserves for a total project cost not to exceed \$19,500. (ACT)
- 6. Authorize the City Manager to proceed with GPS Trackit for Fleet Management Services at an annual cost of \$9,600 under a three-year contract. (ACT)
- 7. Adopt Resolution No. 2025-14 of the City Council of the City of Needles, Approving the City of Needles Naloxone Policy and Procedures and authorize staff to proceed with implementation of the policy and procedures. (ACT)
- 8. Authorize those interested to attend the League of California Cities (LCC) City Leaders Summit in Sacramento April 23-25, 2025. (ACT)
- 9. Authorize those interested to attend the ICSC Event at the Las Vegas Convention Center on May 18-20, 2025 (ACT)
- 10. Authorize the City Clerk's Department to publish a notice of vacancy on the Board of Public Utilities due to the retirement of Mike Schneider (ACT)