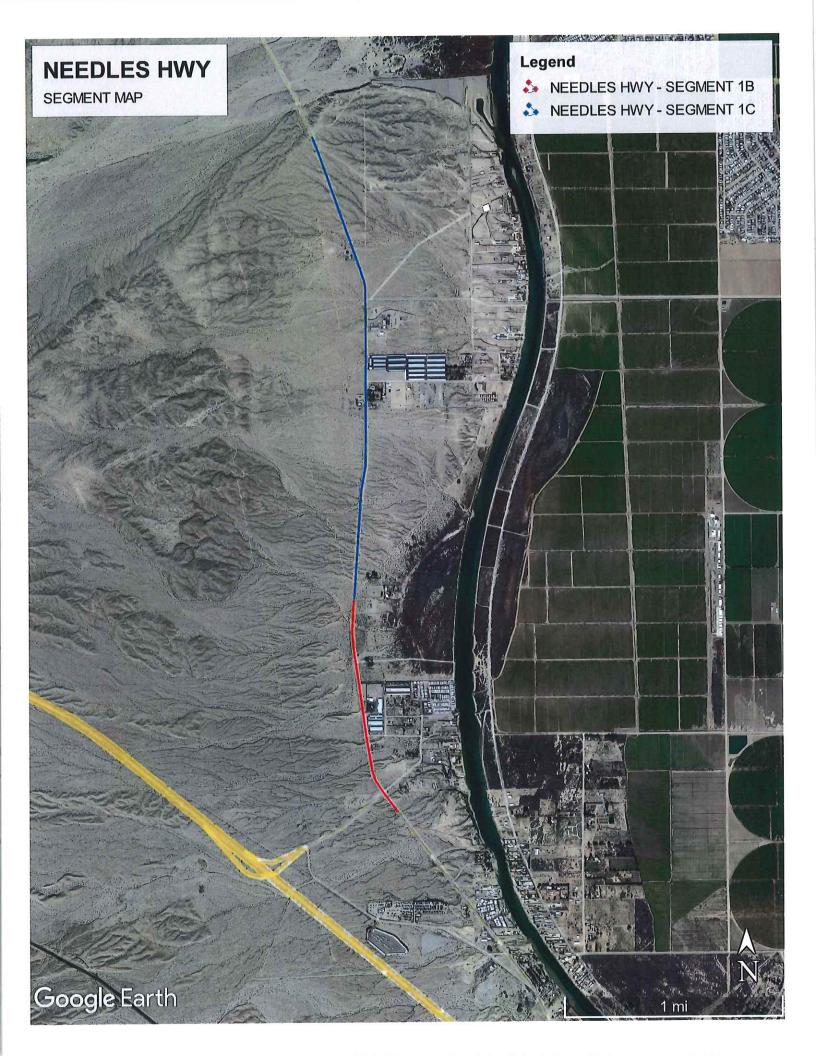

030822ccnpuaag 2

- 10) Accept TKE Engineer's Proposal for Design Work on Phase II, Water Service & Street Improvement Project in the amount not to exceed \$32,000 funding in Fiscal Year 2022 Public Works Water Service & Street Improvement Project and authorize staff to issue a new task in the existing agreement between the City and TKE for said work
- Authorize the Mayor to execute a Cooperative Agreement between the City of Needles and the County of San Bernardino for Needles Hwy. Improvements Segment 1C from David Drive North to 0.1 mile north of Not'cho Road, city's share of costs to be funded by San Bernardino County Transportation Authority (SBCTA) Major Local Highways Program (MLHP) and Federal Surface Transportation Program (STP)
- 12) Waive the reading and adopt Resolution No. 2022-25 opposing Initiative #21-0042A1 which limits voters' input and local taxing authority