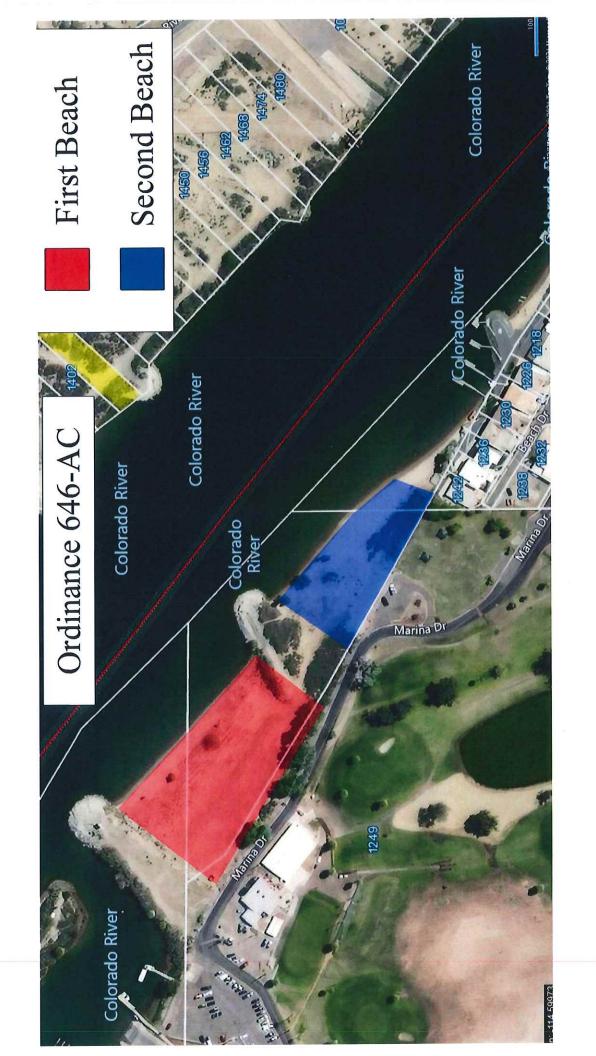

- 4) Approve the warrants register of December 28, 2021 through January 11, 2022
- 5) Approve the minutes of October 12, October 26, November 9 and December 14, 2021
- Waive the reading and adopt Ordinance No. 646-AC amending Chapter 15A "Recreation Area Use" prohibiting glass on city beaches (2nd reading adopt)
- 7) Waive the reading and adopt Resolution No. 2022--07 adopting Phase II of the Pay and Classification Study for the City Clerk position
- Waive the reading and adopt Resolution No. 2022-06 proclaiming a local emergency, ratifying the proclamation of a State of Emergency by Executive Order N-09-21, and authorizing remote teleconference meetings of the legislative bodies of the City of Needles for the period of January 14, 2022 February 13, 2022, pursuant to provisions of the Ralph M. Brown Act