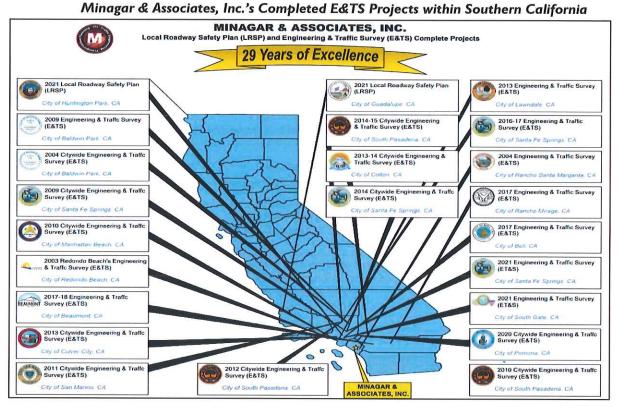

- 2) Approve the Warrants Register through May 10, 2022
- Approve the Fourth Amendment to the Professional Services Agreement for Building Official Services with Willdan Engineering increasing the Contract Compensation by an additional amount not to exceed \$48,675
- 4) Waive the reading and adopt Resolution No. 2022-37 proclaiming a local emergency, ratifying the proclamation of a State of Emergency by Executive Order N-09-21, and authorizing remote teleconference meetings of the legislative bodies of the City of Needles for the period of May 17, 2022 June 16, 2022, pursuant to provisions of the Ralph M. Brown Act
- 5) Waive the reading and adopt Resolution No. 2022-38 awarding the City-Wide Traffic Speed Survey to Minagar & Associates Inc., in the amount not to exceed \$9,959 using COPS funding and authorize staff to issue a Notice of Award and Notice to Proceed with executing an agreement