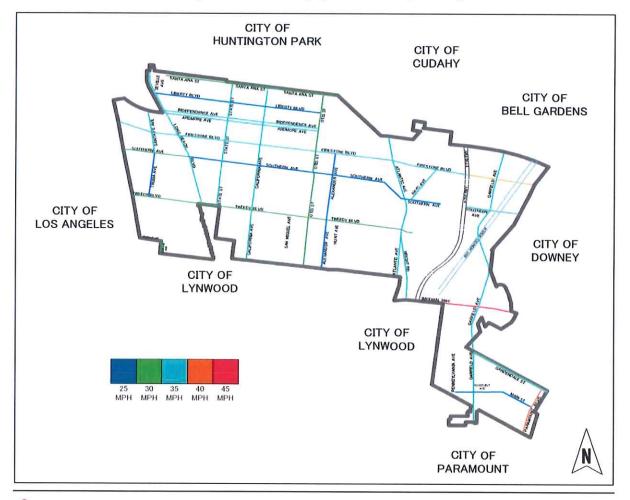

- 2) Approve the Warrants Register through May 10, 2022
- Approve the Fourth Amendment to the Professional Services Agreement for Building Official Services with Willdan Engineering increasing the Contract Compensation by an additional amount not to exceed \$48,675
- 4) Waive the reading and adopt Resolution No. 2022-37 proclaiming a local emergency, ratifying the proclamation of a State of Emergency by Executive Order N-09-21, and authorizing remote teleconference meetings of the legislative bodies of the City of Needles for the period of May 17, 2022 June 16, 2022, pursuant to provisions of the Ralph M. Brown Act
- 5) Waive the reading and adopt Resolution No. 2022-38 awarding the City-Wide Traffic Speed Survey to Minagar & Associates Inc., in the amount not to exceed \$9,959 using COPS funding and authorize staff to issue a Notice of Award and Notice to Proceed with executing an agreement