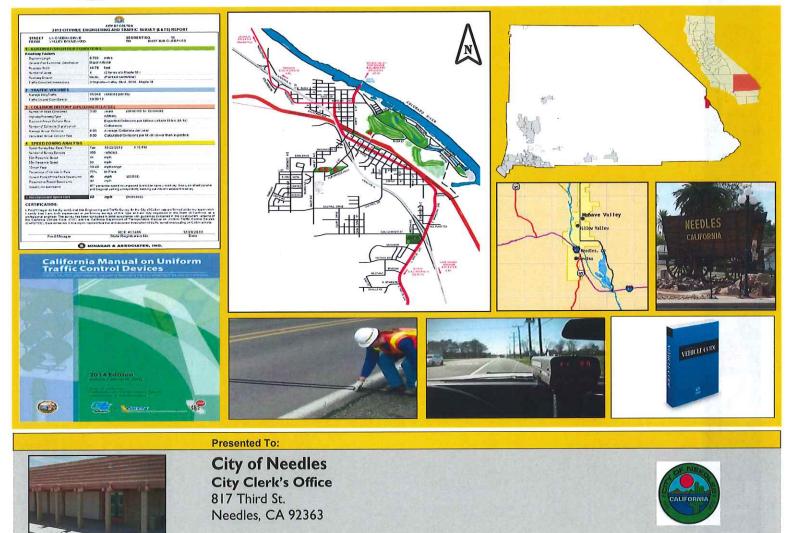

- 2) Approve the Warrants Register through May 10, 2022
- Approve the Fourth Amendment to the Professional Services Agreement for Building Official Services with Willdan Engineering increasing the Contract Compensation by an additional amount not to exceed \$48,675
- 4) Waive the reading and adopt Resolution No. 2022-37 proclaiming a local emergency, ratifying the proclamation of a State of Emergency by Executive Order N-09-21, and authorizing remote teleconference meetings of the legislative bodies of the City of Needles for the period of May 17, 2022 June 16, 2022, pursuant to provisions of the Ralph M. Brown Act
- 5) Waive the reading and adopt Resolution No. 2022-38 awarding the City-Wide Traffic Speed Survey to Minagar & Associates Inc., in the amount not to exceed \$9,959 using COPS funding and authorize staff to issue a Notice of Award and Notice to Proceed with executing an agreement