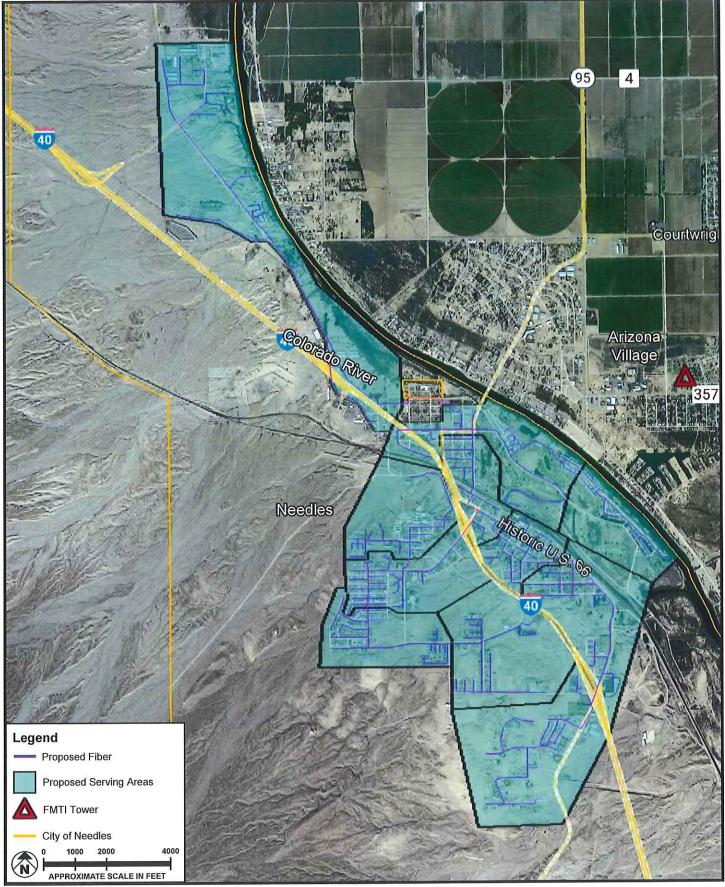

- 5) Approve the warrants register through April 11, 2023
- 6) Approve the minutes of March 28, 2023
- 7) Waive the reading and adopt Resolution 2023-14 approving the appointment of Virginia Tasker as City Treasurer
- 8) Waive the reading and adopt Ordinance No. 660-AC amending Chapter 2 "Administration" of the Needles Municipal Code adding Article IX, Housing Commission (2<sup>nd</sup> Reading Adopt)
- 9) Approve Letters of support for Cal Cities sponsored Ballot Measures AB 1708 which increases accountability for repeat theft offenders; 2023-24 State Budget Priorities for Cities to invest \$3 billion in ongoing funding for cities to increase the supply of affordable housing and reduce homelessness; and opposing State Ballot Measure Restricting Voters' Input and Local Taxing Authority which would decimate vital local and state services
- 10) Waive the reading and adopt Resolution 2023-21 approving a categorical exemption for the proposed Fort Mojave Telecommunications Incorporated (FMTI) Fiber Optic Project and direct staff to file the Notice of Exemption (NOE) with the State of California, Office of Planning and Research, State Clearinghouse, and the San Bernardino County Clerk and authorize staff to proceed with the implementation of the proposed FMTI fiber-to-the-premise (FTTP) Project and issue the required permits