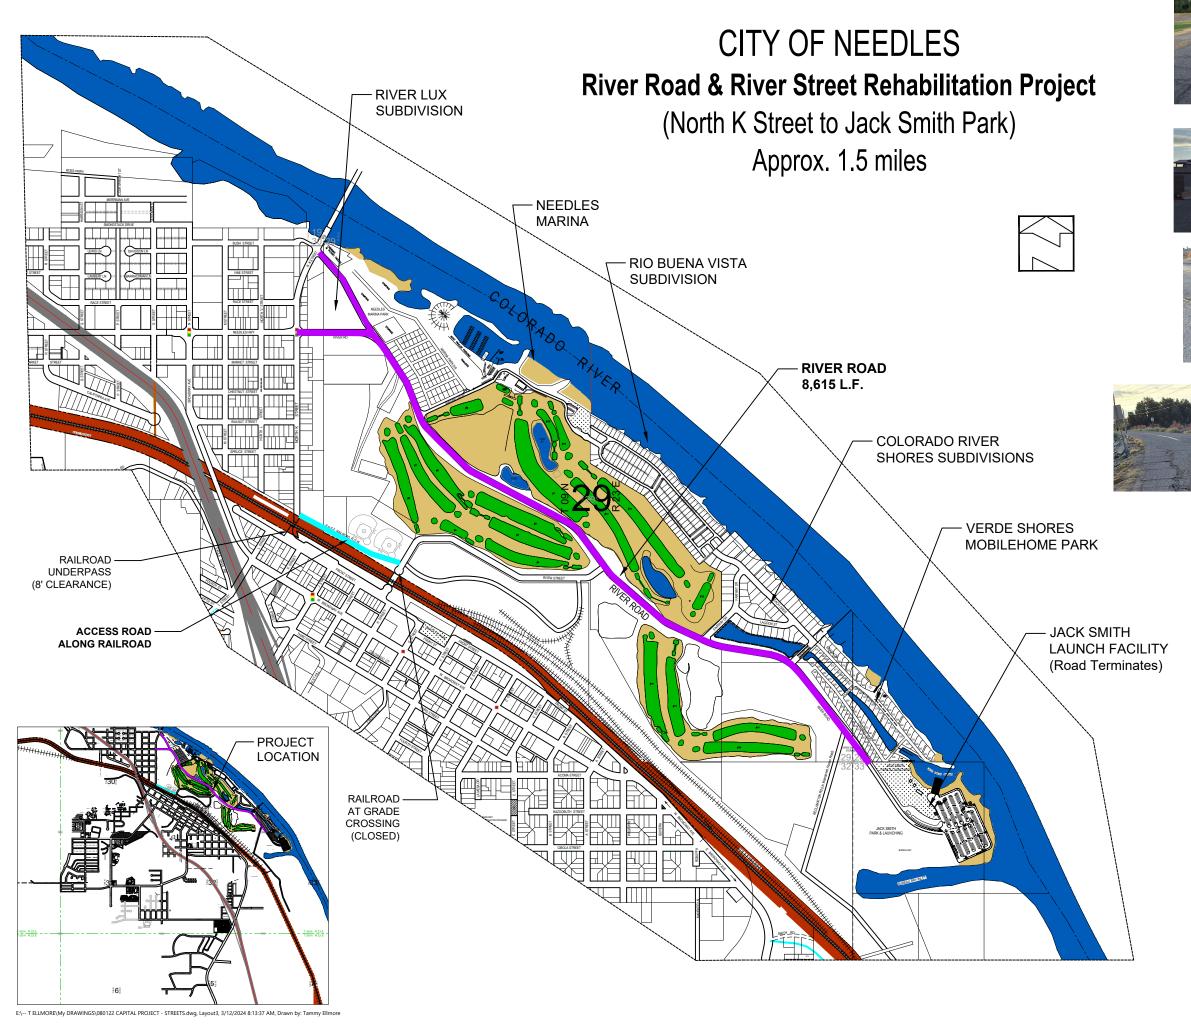

### **REGULAR COUNCIL ITEMS**

- Approve Project Funding Agreement No. 25-1003287 with San Bernardino County Transportation Authority (SBCTA) for the Project Approval and Environmental Documentation (PA & ED) Phase of the River Road Paving and Minor Widening Project and Authorize Staff to execute said Agreement.
- 11. Provide staff direction on naming the location that consists of Ed Parry Field and Phillips Field to the "Needles Little League Baseball Complex".