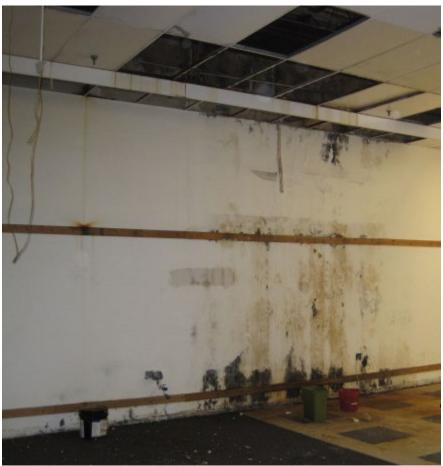

y presents an opportunity to meet the City's goal of clearing this area of its blighting conditions and transforming it from an underutilized and economically non-performing area into an area of economic growth. Redevelopment of the Blighted Area will aid in accommodating new economic growth. The findings of this Blight Report support a recommendation for adoption of a resolution by the City declaring the area blighted consistent with the Oklahoma Urban Redevelopment Law, 11 O.S. §38-101, et seq.

# BLIGHT REPORT EXHIBITS

# EXHIBIT 1 BLIGHTED AREA MAP



# EXHIBIT 2 PHOTOS OF FORMER HERITAGE PARK MALL

























































6707 E. RENO ANZ (6801)



6.707 E. RENO AVE. (6801) CityWorks









## EXHIBIT 3 PHOTOS OF FORMER MONTGOMERY WARD











































EXHIBIT 4
PHOTOS OF FORMER SEARS

































# EXHIBIT 5 PHOTOS OF FORMER WHAT-A-BURGER



















































#### **OMMA**

**OMMA Compliance Inspection** 

Status: Notes:

#### Consultation

Consultation Inspection

Status: Notes:

# **Building Services/Housekeeping**

Address Identification - Section 505.1 IFC (2018)

All building shall have a posted address. Each character shall be not less than 4 inches high with a minimum stroke width of 1/2 inch. These numbers shall be posted high enough so as not to be obstructed in a position that is visible from the street or road fronting the property.

Status: Notes:

#### Fire Protection and Utility Equipment Signage - Section 509 IFC (2018)

Exterior suppression roo