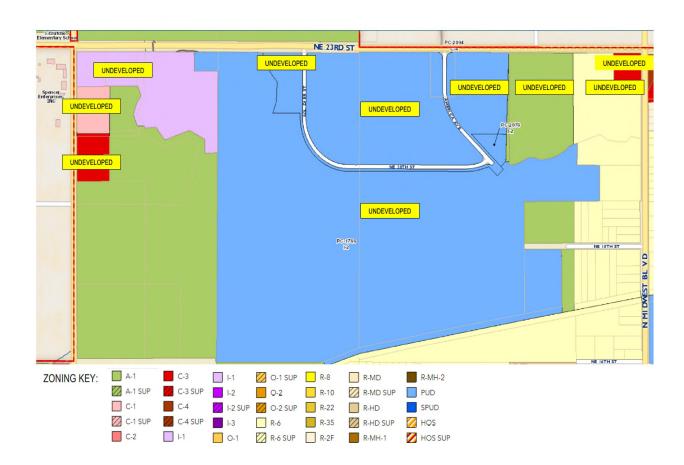

#### D. <u>DISCUSSION ITEMS.</u>

- 1. Public Hearing, discussion, consideration and to provide information and answer questions, pursuant to Title 62, Section 859 of the Oklahoma Statutes regarding the establishment of "Increment District Number Three, City of Midwest City, Oklahoma" in consideration of MTG Property Holdings, LLC and Centrillium Proteins, LLC request for development financing assistance in constructing a ± 55,000 square foot food processing plant near 7210 NE 36th Street; and in consideration of Global Turbine Systems request for economic development finance assistance to develop a maintenance, repair and jet turbine overhaul facility near 7450 NE 23rd Street. (Presentation by Dan McMahan, Representing the City of Midwest City) (Economic Development R. Coleman)
- 2. Discussion, consideration and possible action to approve and/or amend an ordinance approving and adopting that a certain "Project Plan Relating to Increment District Number Three, City of Midwest City, Oklahoma ("North Side Increment District");" ratifying and confirming actions, recommendations and findings of the Midwest City Local Development Act Review Committee; establishing "Increment District Number Three, City of Midwest City, Oklahoma"; designating and adopting the Project Area and Increment District boundaries; adopting certain findings; apportioning incremental ad valorem, sales and use tax revenues; creating the North Side Increment District Apportionment Fund; designating the Midwest City Economic Development Authority (the "Authority") as the public entity to carry out and administer the Project Plan and authorizing the Authority to make minor plan amendments; authorizing the Authority to issue Tax Apportionment bonds or notes; designating the City Manager/General Manager of the Authority as the person in charge of the administration of the Project Plan; providing for severability; and containing other provisions relating thereto; declaring an emergency; and containing other provisions relating thereto. (Presentation by Dan McMahan, Representing the City of Midwest City, OK.) (Economic Development - R. Coleman)
- 3. Discussion and consideration for approval, including any possible amendment, of: (1) a resolution declaring certain property located on the Northwest Corner of N. Air Depot Boulevard and Reno (portions of the former Heritage Park Mall [and other adjacent property]) as blighted; (2) accepting the blight report; and (3) requesting that the Midwest City Urban Renewal Authority to adopt an Urban Renewal Plan for the area, all in accordance with Title 11 of the Oklahoma Statutes, Section 38-101 *et seq*. (City Attorney D. Maisch)

- 4. (PC 2117) Public hearing with discussion and consideration for adoption, including any possible amendment of, an ordinance to redistrict from R-6, Single Family Residential, C-1, Restricted Commercial, O-1, Restricted Office District, and C-3, Community Commercial District, to PUD, Planned Unit Development, governed by the C-3, Community Commercial district as well as MIX, Mixed Use Overlay for the property described as a part of the SW/4 of Section 12, T-11-N, R-2-W, located at 7430 SE 15th Street. (Community Development B. Harless)
- 5. (PC 2118) Discussion and consideration for adoption, including any possible amendment of the proposed preliminary plat of Glenhaven described as a part of the SW/4 of Section 34, T12N, R2W, addressed as 2905 N. Glenhaven. (Community Development B. Harless)
- 6. (PC 2119) Discussion and consideration for approval, including any possible amendments, of the proposed final plat of Primrose Hill, described as a part of the SW/4 of Section 31, T12N, R1W, located at 316 N. Post Road. (Community Development B. Harless)
- 7. (PC 2120) Public hearing with discussion and consideration for adoption, including any possible amendment, of an ordinance to redistrict from R-6, Single Family Residential to PUD, Planned Unit Development, an overlay governed by the R-6, Single Family Residential for the property described as a part of the SW/4 of Section 25, T-12-N, R-2-W, located at 1612 & 1624 N. Douglas Avenue. No Action Needed. (Community Development B. Harless)
- 8. Public hearing with discussion and consideration, including any amendments, of passing a resolution declaring the structure(s) located at **2024 Saint Mark** a dilapidated building(s) as defined in MCO 9-2 and abatement accordingly to the Municipal Code and setting dates to demolish and remove the structure(s) from the site. (Neighborhood Services M. Stroh)
- 9. Public hearing with discussion and consideration, including any amendments, of passing a resolution declaring the structure(s) located at **2201 St Luke Ave** a dilapidated building(s) as defined in MCO 9-2 and abatement accordingly to the Municipal Code and setting dates to demolish and remove the structure(s) from the site. (Neighborhood Services M. Stroh)
- 10. Public hearing, presentation, discussion and consideration, including any possible amendments, of a resolution adopting the proposed amendments and adoption of an ordinance amending the Midwest City Code at Chapter 14, Elections; Section 14-1, Wards created; boundaries of the City Ordinances for the City of Midwest City that create and define the ward boundaries for the six wards in Midwest City. (City Attorney D. Maisch)
- 11. Discussion and consideration for adoption, including any amendments, of an ordinance amending the Midwest City Municipal Code, Chapter 2 Administration; Article II, City Council; Section 2-11, Time of regular meetings of council; and providing for a repealer, and severability. (City Attorney D. Maisch)