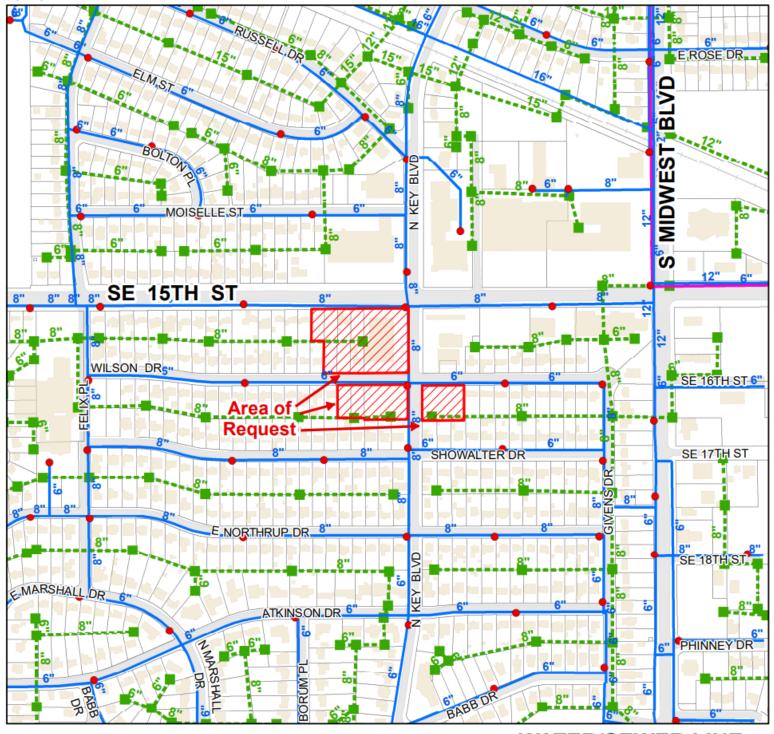

- 4. (PC 2117) Public hearing with discussion and consideration for adoption, including any possible amendment of, an ordinance to redistrict from R-6, Single Family Residential, C-1, Restricted Commercial, O-1, Restricted Office District, and C-3, Community Commercial District, to PUD, Planned Unit Development, governed by the C-3, Community Commercial district as well as MIX, Mixed Use Overlay for the property described as a part of the SW/4 of Section 12, T-11-N, R-2-W, located at 7430 SE 15th Street. (Community Development B. Harless)
- 5. (PC 2118) Discussion and consideration for adoption, including any possible amendment of the proposed preliminary plat of Glenhaven described as a part of the SW/4 of Section 34, T12N, R2W, addressed as 2905 N. Glenhaven. (Community Development B. Harless)
- 6. (PC 2119) Discussion and consideration for approval, including any possible amendments, of the proposed final plat of Primrose Hill, described as a part of the SW/4 of Section 31, T12N, R1W, located at 316 N. Post Road. (Community Development B. Harless)
- 7. (PC 2120) Public hearing with discussion and consideration for adoption, including any possible amendment, of an ordinance to redistrict from R-6, Single Family Residential to PUD, Planned Unit Development, an overlay governed by the R-6, Single Family Residential for the property described as a part of the SW/4 of Section 25, T-12-N, R-2-W, located at 1612 & 1624 N. Douglas Avenue. No Action Needed. (Community Development B. Harless)
- 8. Public hearing with discussion and consideration, including any amendments, of passing a resolution declaring the structure(s) located at **2024 Saint Mark** a dilapidated building(s) as defined in MCO 9-2 and abatement accordingly to the Municipal Code and setting dates to demolish and remove the structure(s) from the site. (Neighborhood Services M. Stroh)
- 9. Public hearing with discussion and consideration, including any amendments, of passing a resolution declaring the structure(s) located at **2201 St Luke Ave** a dilapidated building(s) as defined in MCO 9-2 and abatement accordingly to the Municipal Code and setting dates to demolish and remove the structure(s) from the site. (Neighborhood Services M. Stroh)
- 10. Public hearing, presentation, discussion and consideration, including any possible amendments, of a resolution adopting the proposed amendments and adoption of an ordinance amending the Midwest City Code at Chapter 14, Elections; Section 14-1, Wards created; boundaries of the City Ordinances for the City of Midwest City that create and define the ward boundaries for the six wards in Midwest City. (City Attorney D. Maisch)
- 11. Discussion and consideration for adoption, including any amendments, of an ordinance amending the Midwest City Municipal Code, Chapter 2 Administration; Article II, City Council; Section 2-11, Time of regular meetings of council; and providing for a repealer, and severability. (City Attorney D. Maisch)