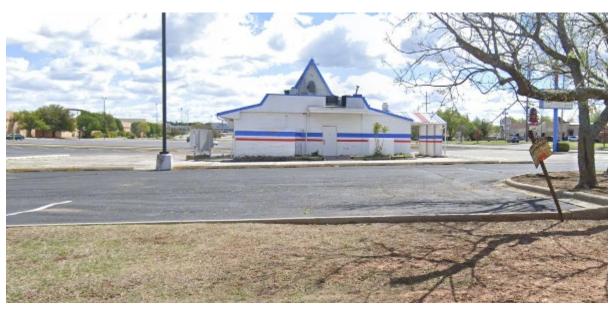

#### D. <u>DISCUSSION ITEMS.</u>

- 1. Public Hearing, discussion, consideration and to provide information and answer questions, pursuant to Title 62, Section 859 of the Oklahoma Statutes regarding the establishment of "Increment District Number Three, City of Midwest City, Oklahoma" in consideration of MTG Property Holdings, LLC and Centrillium Proteins, LLC request for development financing assistance in constructing a ± 55,000 square foot food processing plant near 7210 NE 36th Street; and in consideration of Global Turbine Systems request for economic development finance assistance to develop a maintenance, repair and jet turbine overhaul facility near 7450 NE 23rd Street. (Presentation by Dan McMahan, Representing the City of Midwest City) (Economic Development R. Coleman)
- 2. Discussion, consideration and possible action to approve and/or amend an ordinance approving and adopting that a certain "Project Plan Relating to Increment District Number Three, City of Midwest City, Oklahoma ("North Side Increment District");" ratifying and confirming actions, recommendations and findings of the Midwest City Local Development Act Review Committee; establishing "Increment District Number Three, City of Midwest City, Oklahoma"; designating and adopting the Project Area and Increment District boundaries; adopting certain findings; apportioning incremental ad valorem, sales and use tax revenues; creating the North Side Increment District Apportionment Fund; designating the Midwest City Economic Development Authority (the "Authority") as the public entity to carry out and administer the Project Plan and authorizing the Authority to make minor plan amendments; authorizing the Authority to issue Tax Apportionment bonds or notes; designating the City Manager/General Manager of the Authority as the person in charge of the administration of the Project Plan; providing for severability; and containing other provisions relating thereto; declaring an emergency; and containing other provisions relating thereto. (Presentation by Dan McMahan, Representing the City of Midwest City, OK.) (Economic Development - R. Coleman)
- 3. Discussion and consideration for approval, including any possible amendment, of: (1) a resolution declaring certain property located on the Northwest Corner of N. Air Depot Boulevard and Reno (portions of the former Heritage Park Mall [and other adjacent property]) as blighted; (2) accepting the blight report; and (3) requesting that the Midwest City Urban Renewal Authority to adopt an Urban Renewal Plan for the area, all in accordance with Title 11 of the Oklahoma Statutes, Section 38-101 *et seq*. (City Attorney D. Maisch)