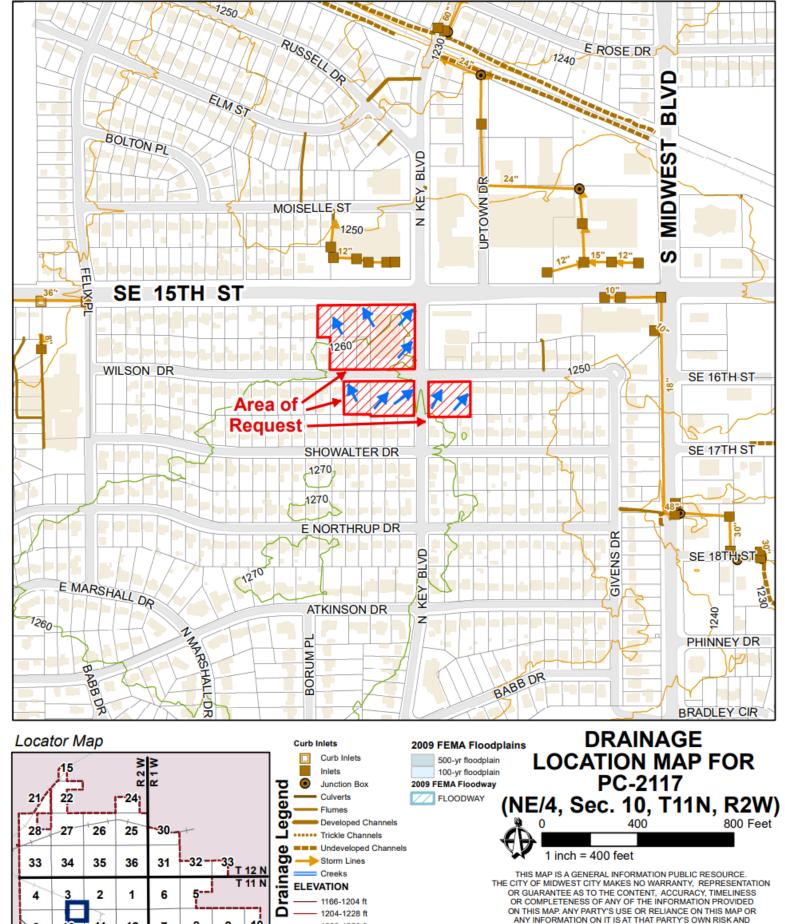

#### D. <u>DISCUSSION ITEMS.</u>

- 1. Public Hearing, discussion, consideration and to provide information and answer questions, pursuant to Title 62, Section 859 of the Oklahoma Statutes regarding the establishment of "Increment District Number Three, City of Midwest City, Oklahoma" in consideration of MTG Property Holdings, LLC and Centrillium Proteins, LLC request for development financing assistance in constructing a ± 55,000 square foot food processing plant near 7210 NE 36th Street; and in consideration of Global Turbine Systems request for economic development finance assistance to develop a maintenance, repair and jet turbine overhaul facility near 7450 NE 23rd Street. (Presentation by Dan McMahan, Representing the City of Midwest City) (Economic Development R. Coleman)
- 2. Discussion, consideration and possible action to approve and/or amend an ordinance approving and adopting that a certain "Project Plan Relating to Increment District Number Three, City of Midwest City, Oklahoma ("North Side Increment District");" ratifying and confirming actions, recommendations and findings of the Midwest City Local Development Act Review Committee; establishing "Increment District Number Three, City of Midwest City, Oklahoma"; designating and adopting the Project Area and Increment District boundaries; adopting certain findings; apportioning incremental ad valorem, sales and use tax revenues; creating the North Side Increment District Apportionment Fund; designating the Midwest City Economic Development Authority (the "Authority") as the public entity to carry out and administer the Project Plan and authorizing the Authority to make minor plan amendments; authorizing the Authority to issue Tax Apportionment bonds or notes; designating the City Manager/General Manager of the Authority as the person in charge of the administration of the Project Plan; providing for severability; and containing other provisions relating thereto; declaring an emergency; and containing other provisions relating thereto. (Presentation by Dan McMahan, Representing the City of Midwest City, OK.) (Economic Development - R. Coleman)
- 3. Discussion and consideration for approval, including any possible amendment, of: (1) a resolution declaring certain property located on the Northwest Corner of N. Air Depot Boulevard and Reno (portions of the former Heritage Park Mall [and other adjacent property]) as blighted; (2) accepting the blight report; and (3) requesting that the Midwest City Urban Renewal Authority to adopt an Urban Renewal Plan for the area, all in accordance with Title 11 of the Oklahoma Statutes, Section 38-101 *et seq*. (City Attorney D. Maisch)