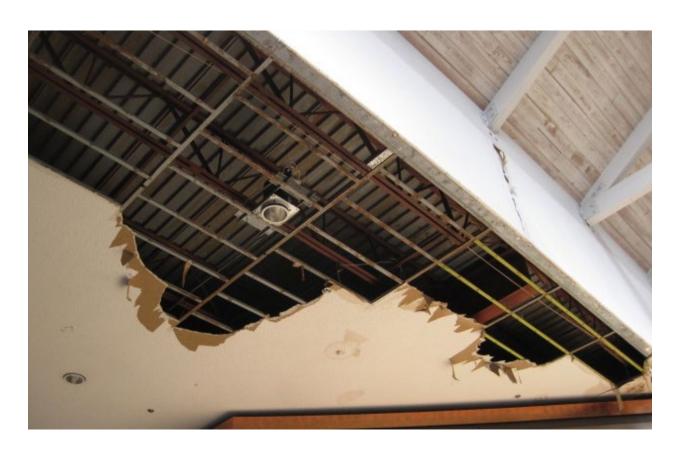

#### D. <u>DISCUSSION ITEMS.</u>

- 1. Public Hearing, discussion, consideration and to provide information and answer questions, pursuant to Title 62, Section 859 of the Oklahoma Statutes regarding the establishment of "Increment District Number Three, City of Midwest City, Oklahoma" in consideration of MTG Property Holdings, LLC and Centrillium Proteins, LLC request for development financing assistance in constructing a ± 55,000 square foot food processing plant near 7210 NE 36th Street; and in consideration of Global Turbine Systems request for economic development finance assistance to develop a maintenance, repair and jet turbine overhaul facility near 7450 NE 23rd Street. (Presentation by Dan McMahan, Representing the City of Midwest City) (Economic Development R. Coleman)
- 2. Discussion, consideration and possible action to approve and/or amend an ordinance approving and adopting that a certain "Project Plan Relating to Increment District Number Three, City of Midwest City, Oklahoma ("North Side Increment District");" ratifying and confirming actions, recommendations and findings of the Midwest City Local Development Act Review Committee; establishing "Increment District Number Three, City of Midwest City, Oklahoma"; designating and adopting the Project Area and Increment District boundaries; adopting certain findings; apportioning incremental ad valorem, sales and use tax revenues; creating the North Side Increment District Apportionment Fund; designating the Midwest City Economic Development Authority (the "Authority") as the public entity to carry out and administer the Project Plan and authorizing the Authority to make minor plan amendments; authorizing the Authority to issue Tax Apportionment bonds or notes; designating the City Manager/General Manager of the Authority as the person in charge of the administration of the Project Plan; providing for severability; and containing other provisions relating thereto; declaring an emergency; and containing other provisions relating thereto. (Presentation by Dan McMahan, Representing the City of Midwest City, OK.) (Economic Development - R. Coleman)
- 3. Discussion and consideration for approval, including any possible amendment, of: (1) a resolution declaring certain property located on the Northwest Corner of N. Air Depot Boulevard and Reno (portions of the former Heritage Park Mall [and other adjacent property]) as blighted; (2) accepting the blight report; and (3) requesting that the Midwest City Urban Renewal Authority to adopt an Urban Renewal Plan for the area, all in accordance with Title 11 of the Oklahoma Statutes, Section 38-101 *et seq*. (City Attorney D. Maisch)