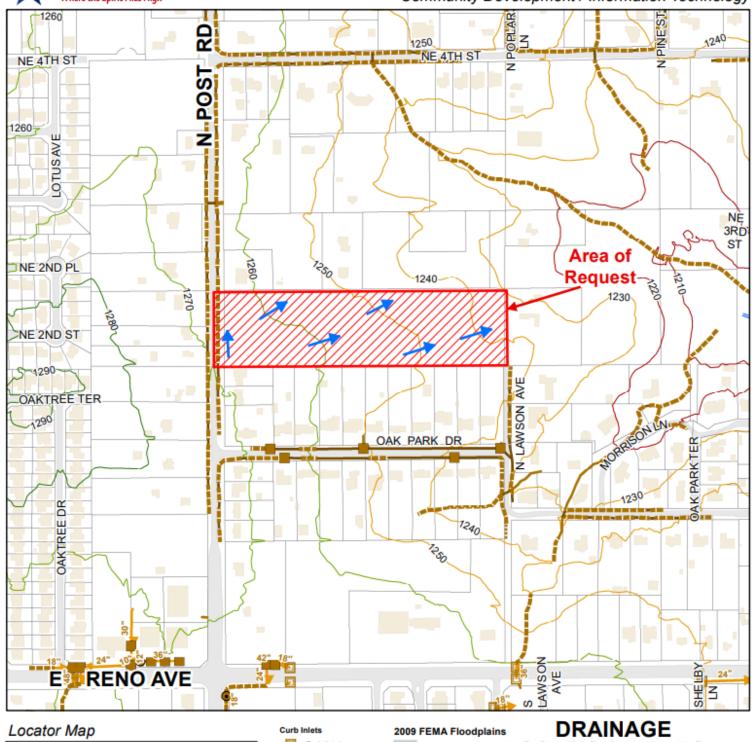

- 4. (PC 2117) Public hearing with discussion and consideration for adoption, including any possible amendment of, an ordinance to redistrict from R-6, Single Family Residential, C-1, Restricted Commercial, O-1, Restricted Office District, and C-3, Community Commercial District, to PUD, Planned Unit Development, governed by the C-3, Community Commercial district as well as MIX, Mixed Use Overlay for the property described as a part of the SW/4 of Section 12, T-11-N, R-2-W, located at 7430 SE 15th Street. (Community Development B. Harless)
- 5. (PC 2118) Discussion and consideration for adoption, including any possible amendment of the proposed preliminary plat of Glenhaven described as a part of the SW/4 of Section 34, T12N, R2W, addressed as 2905 N. Glenhaven. (Community Development B. Harless)
- 6. (PC 2119) Discussion and consideration for approval, including any possible amendments, of the proposed final plat of Primrose Hill, described as a part of the SW/4 of Section 31, T12N, R1W, located at 316 N. Post Road. (Community Development B. Harless)
- 7. (PC 2120) Public hearing with discussion and consideration for adoption, including any possible amendment, of an ordinance to redistrict from R-6, Single Family Residential to PUD, Planned Unit Development, an overlay governed by the R-6, Single Family Residential for the property described as a part of the SW/4 of Section 25, T-12-N, R-2-W, located at 1612 & 1624 N. Douglas Avenue. No Action Needed. (Community Development B. Harless)
- 8. Public hearing with discussion and consideration, including any amendments, of passing a resolution declaring the structure(s) located at **2024 Saint Mark** a dilapidated building(s) as defined in MCO 9-2 and abatement accordingly to the Municipal Code and setting dates to demolish and remove the structure(s) from the site. (Neighborhood Services M. Stroh)
- 9. Public hearing with discussion and consideration, including any amendments, of passing a resolution declaring the structure(s) located at **2201 St Luke Ave** a dilapidated building(s) as defined in MCO 9-2 and abatement accordingly to the Municipal Code and setting dates to demolish and remove the structure(s) from the site. (Neighborhood Services M. Stroh)
- 10. Public hearing, presentation, discussion and consideration, including any possible amendments, of a resolution adopting the proposed amendments and adoption of an ordinance amending the Midwest City Code at Chapter 14, Elections; Section 14-1, Wards created; boundaries of the City Ordinances for the City of Midwest City that create and define the ward boundaries for the six wards in Midwest City. (City Attorney D. Maisch)
- 11. Discussion and consideration for adoption, including any amendments, of an ordinance amending the Midwest City Municipal Code, Chapter 2 Administration; Article II, City Council; Section 2-11, Time of regular meetings of council; and providing for a repealer, and severability. (City Attorney D. Maisch)