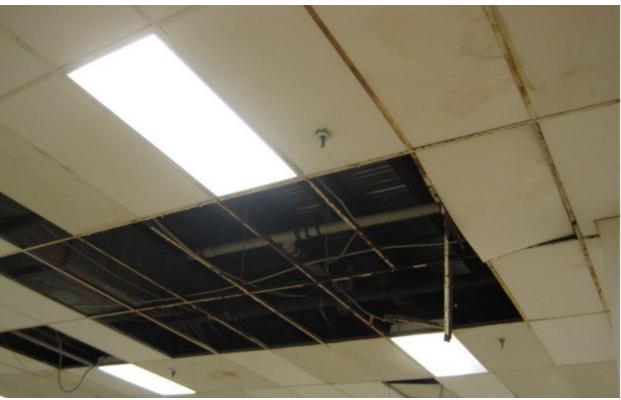

City presents an opportunity to meet the City's goal of clearing this area of its blighting conditions and transforming it from an underutilized and economically non-performing area into an area of economic growth. Redevelopment of the Blighted Area will aid in accommodating new economic growth. The findings of this Blight Report support a recommendation for adoption of a resolution by the City declaring the area blighted consistent with the Oklahoma Urban Redevelopment Law, 11 O.S. §38-101, et seq.

# BLIGHT REPORT EXHIBITS

# EXHIBIT 1 BLIGHTED AREA MAP



# EXHIBIT 2 PHOTOS OF FORMER HERITAGE PARK MALL

























































6707 E. RENO ANZ (6801)



6.707 E. RENO AVE. (6801) CityWorks









## EXHIBIT 3 PHOTOS OF FORMER MONTGOMERY WARD











































EXHIBIT 4
PHOTOS OF FORMER SEARS

































# EXHIBIT 5 PHOTOS OF FORMER WHAT-A-BURGER



















































#### **OMMA**

**OMMA Compliance Inspection** 

Status: Notes:

#### Consultation

Consultation Inspection

Status: Notes:

# **Building Services/Housekeeping**

Address Identification - Section 505.1 IFC (2018)

All building shall have a posted address. Each character shall be not less than 4 inches high with a minimum stroke width of 1/2 inch. These numbers shall be posted high enough so as not to be obstructed in a position that is visible from the street or road fronting the property.

Status: Notes:

#### Fire Protection and Utility Equipment Signage - Section 509 IFC (2018)

Exterior suppression