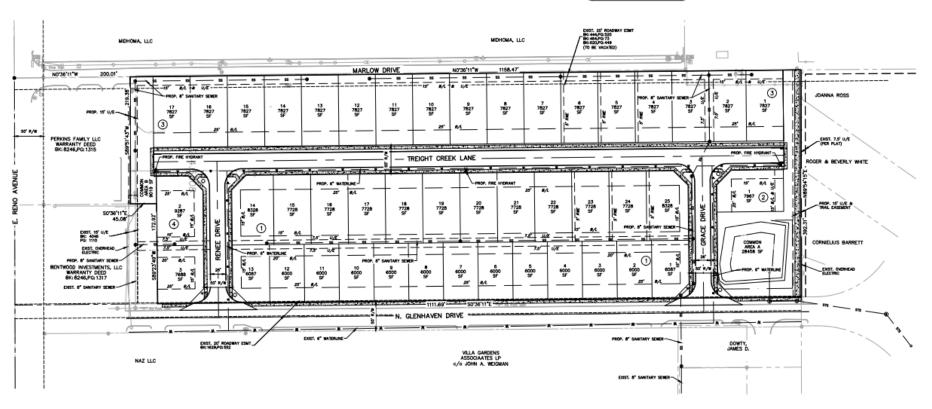

- 4. (PC 2117) Public hearing with discussion and consideration for adoption, including any possible amendment of, an ordinance to redistrict from R-6, Single Family Residential, C-1, Restricted Commercial, O-1, Restricted Office District, and C-3, Community Commercial District, to PUD, Planned Unit Development, governed by the C-3, Community Commercial district as well as MIX, Mixed Use Overlay for the property described as a part of the SW/4 of Section 12, T-11-N, R-2-W, located at 7430 SE 15th Street. (Community Development B. Harless)
- 5. (PC 2118) Discussion and consideration for adoption, including any possible amendment of the proposed preliminary plat of Glenhaven described as a part of the SW/4 of Section 34, T12N, R2W, addressed as 2905 N. Glenhaven. (Community Development B. Harless)
- 6. (PC 2119) Discussion and consideration for approval, including any possible amendments, of the proposed final plat of Primrose Hill, described as a part of the SW/4 of Section 31, T12N, R1W, located at 316 N. Post Road. (Community Development B. Harless)
- 7. (PC 2120) Public hearing with discussion and consideration for adoption, including any possible amendment, of an ordinance to redistrict from R-6, Single Family Residential to PUD, Planned Unit Development, an overlay governed by the R-6, Single Family Residential for the property described as a part of the SW/4 of Section 25, T-12-N, R-2-W, located at 1612 & 1624 N. Douglas Avenue. No Action Needed. (Community Development B. Harless)
- 8. Public hearing with discussion and consideration, including any amendments, of passing a resolution declaring the structure(s) located at **2024 Saint Mark** a dilapidated building(s) as defined in MCO 9-2 and abatement accordingly to the Municipal Code and setting dates to demolish and remove the structure(s) from the site. (Neighborhood Services M. Stroh)
- 9. Public hearing with discussion and consideration, including any amendments, of passing a resolution declaring the structure(s) located at **2201 St Luke Ave** a dilapidated building(s) as defined in MCO 9-2 and abatement accordingly to the Municipal Code and setting dates to demolish and remove the structure(s) from the site. (Neighborhood Services M. Stroh)
- 10. Public hearing, presentation, discussion and consideration, including any possible amendments, of a resolution adopting the proposed amendments and adoption of an ordinance amending the Midwest City Code at Chapter 14, Elections; Section 14-1, Wards created; boundaries of the City Ordinances for the City of Midwest City that create and define the ward boundaries for the six wards in Midwest City. (City Attorney D. Maisch)
- 11. Discussion and consideration for adoption, including any amendments, of an ordinance amending the Midwest City Municipal Code, Chapter 2 Administration; Article II, City Council; Section 2-11, Time of regular meetings of council; and providing for a repealer, and severability. (City Attorney D. Maisch)