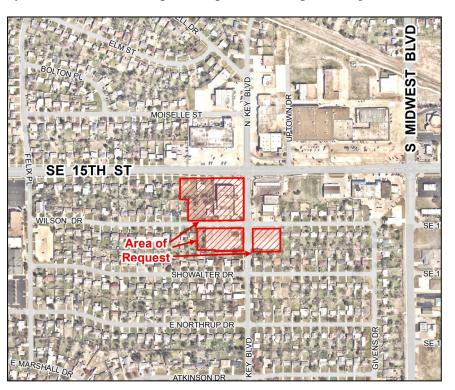

- 4. (PC 2117) Public hearing with discussion and consideration for adoption, including any possible amendment of, an ordinance to redistrict from R-6, Single Family Residential, C-1, Restricted Commercial, O-1, Restricted Office District, and C-3, Community Commercial District, to PUD, Planned Unit Development, governed by the C-3, Community Commercial district as well as MIX, Mixed Use Overlay for the property described as a part of the SW/4 of Section 12, T-11-N, R-2-W, located at 7430 SE 15th Street. (Community Development B. Harless)
- 5. (PC 2118) Discussion and consideration for adoption, including any possible amendment of the proposed preliminary plat of Glenhaven described as a part of the SW/4 of Section 34, T12N, R2W, addressed as 2905 N. Glenhaven. (Community Development B. Harless)
- 6. (PC 2119) Discussion and consideration for approval, including any possible amendments, of the proposed final plat of Primrose Hill, described as a part of the SW/4 of Section 31, T12N, R1W, located at 316 N. Post Road. (Community Development B. Harless)
- 7. (PC 2120) Public hearing with discussion and consideration for adoption, including any possible amendment, of an ordinance to redistrict from R-6, Single Family Residential to PUD, Planned Unit Development, an overlay governed by the R-6, Single Family Residential for the property described as a part of the SW/4 of Section 25, T-12-N, R-2-W, located at 1612 & 1624 N. Douglas Avenue. No Action Needed. (Community Development B. Harless)
- 8. Public hearing with discussion and consideration, including any amendments, of passing a resolution declaring the structure(s) located at **2024 Saint Mark** a dilapidated building(s) as defined in MCO 9-2 and abatement accordingly to the Municipal Code and setting dates to demolish and remove the structure(s) from the site. (Neighborhood Services M. Stroh)
- 9. Public hearing with discussion and consideration, including any amendments, of passing a resolution declaring the structure(s) located at **2201 St Luke Ave** a dilapidated building(s) as defined in MCO 9-2 and abatement accordingly to the Municipal Code and setting dates to demolish and remove the structure(s) from the site. (Neighborhood Services M. Stroh)
- 10. Public hearing, presentation, discussion and consideration, including any possible amendments, of a resolution adopting the proposed amendments and adoption of an ordinance amending the Midwest City Code at Chapter 14, Elections; Section 14-1, Wards created; boundaries of the City Ordinances for the City of Midwest City that create and define the ward boundaries for the six wards in Midwest City. (City Attorney D. Maisch)
- 11. Discussion and consideration for adoption, including any amendments, of an ordinance amending the Midwest City Municipal Code, Chapter 2 Administration; Article II, City Council; Section 2-11, Time of regular meetings of council; and providing for a repealer, and severability. (City Attorney D. Maisch)