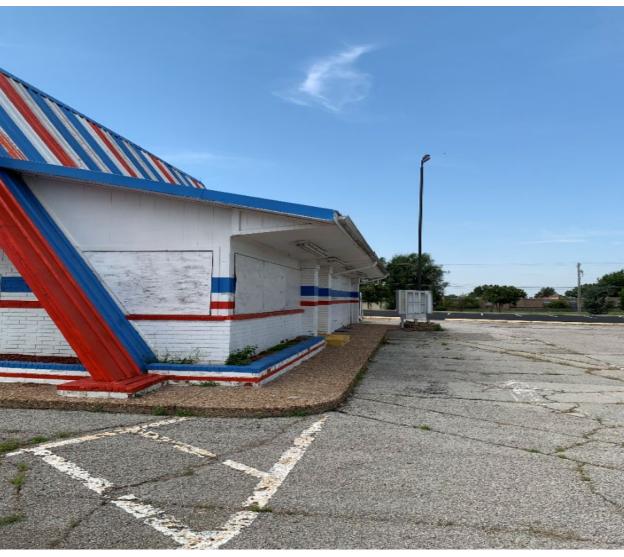

#### D. <u>DISCUSSION ITEMS.</u>

- 1. Public Hearing, discussion, consideration and to provide information and answer questions, pursuant to Title 62, Section 859 of the Oklahoma Statutes regarding the establishment of "Increment District Number Three, City of Midwest City, Oklahoma" in consideration of MTG Property Holdings, LLC and Centrillium Proteins, LLC request for development financing assistance in constructing a ± 55,000 square foot food processing plant near 7210 NE 36th Street; and in consideration of Global Turbine Systems request for economic development finance assistance to develop a maintenance, repair and jet turbine overhaul facility near 7450 NE 23rd Street. (Presentation by Dan McMahan, Representing the City of Midwest City) (Economic Development R. Coleman)
- 2. Discussion, consideration and possible action to approve and/or amend an ordinance approving and adopting that a certain "Project Plan Relating to Increment District Number Three, City of Midwest City, Oklahoma ("North Side Increment District");" ratifying and confirming actions, recommendations and findings of the Midwest City Local Development Act Review Committee; establishing "Increment District Number Three, City of Midwest City, Oklahoma"; designating and adopting the Project Area and Increment District boundaries; adopting certain findings; apportioning incremental ad valorem, sales and use tax revenues; creating the North Side Increment District Apportionment Fund; designating the Midwest City Economic Development Authority (the "Authority") as the public entity to carry out and administer the Project Plan and authorizing the Authority to make minor plan amendments; authorizing the Authority to issue Tax Apportionment bonds or notes; designating the City Manager/General Manager of the Authority as the person in charge of the administration of the Project Plan; providing for severability; and containing other provisions relating thereto; declaring an emergency; and containing other provisions relating thereto. (Presentation by Dan McMahan, Representing the City of Midwest City, OK.) (Economic Development - R. Coleman)
- 3. Discussion and consideration for approval, including any possible amendment, of: (1) a resolution declaring certain property located on the Northwest Corner of N. Air Depot Boulevard and Reno (portions of the former Heritage Park Mall [and other adjacent property]) as blighted; (2) accepting the blight report; and (3) requesting that the Midwest City Urban Renewal Authority to adopt an Urban Renewal Plan for the area, all in accordance with Title 11 of the Oklahoma Statutes, Section 38-101 *et seq*. (City Attorney D. Maisch)