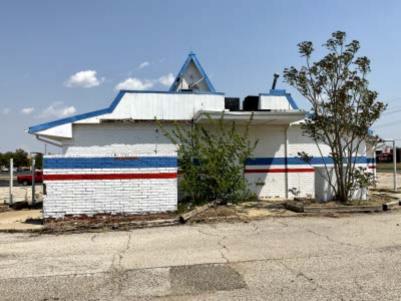

#### D. <u>DISCUSSION ITEMS.</u>

- 1. Public Hearing, discussion, consideration and to provide information and answer questions, pursuant to Title 62, Section 859 of the Oklahoma Statutes regarding the establishment of "Increment District Number Three, City of Midwest City, Oklahoma" in consideration of MTG Property Holdings, LLC and Centrillium Proteins, LLC request for development financing assistance in constructing a ± 55,000 square foot food processing plant near 7210 NE 36th Street; and in consideration of Global Turbine Systems request for economic development finance assistance to develop a maintenance, repair and jet turbine overhaul facility near 7450 NE 23rd Street. (Presentation by Dan McMahan, Representing the City of Midwest City) (Economic Development R. Coleman)
- 2. Discussion, consideration and possible action to approve and/or amend an ordinance approving and adopting that a certain "Project Plan Relating to Increment District Number Three, City of Midwest City, Oklahoma ("North Side Increment District");" ratifying and confirming actions, recommendations and findings of the Midwest City Local Development Act Review Committee; establishing "Increment District Number Three, City of Midwest City, Oklahoma"; designating and adopting the Project Area and Increment District boundaries; adopting certain findings; apportioning incremental ad valorem, sales and use tax revenues; creating the North Side Increment District Apportionment Fund; designating the Midwest City Economic Development Authority (the "Authority") as the public entity to carry out and administer the Project Plan and authorizing the Authority to make minor plan amendments; authorizing the Authority to issue Tax Apportionment bonds or notes; designating the City Manager/General Manager of the Authority as the person in charge of the administration of the Project Plan; providing for severability; and containing other provisions relating thereto; declaring an emergency; and containing other provisions relating thereto. (Presentation by Dan McMahan, Representing the City of Midwest City, OK.) (Economic Development - R. Coleman)
- 3. Discussion and consideration for approval, including any possible amendment, of: (1) a resolution declaring certain property located on the Northwest Corner of N. Air Depot Boulevard and Reno (portions of the former Heritage Park Mall [and other adjacent property]) as blighted; (2) accepting the blight report; and (3) requesting that the Midwest City Urban Renewal Authority to adopt an Urban Renewal Plan for the area, all in accordance with Title 11 of the Oklahoma Statutes, Section 38-101 *et seq*. (City Attorney D. Maisch)