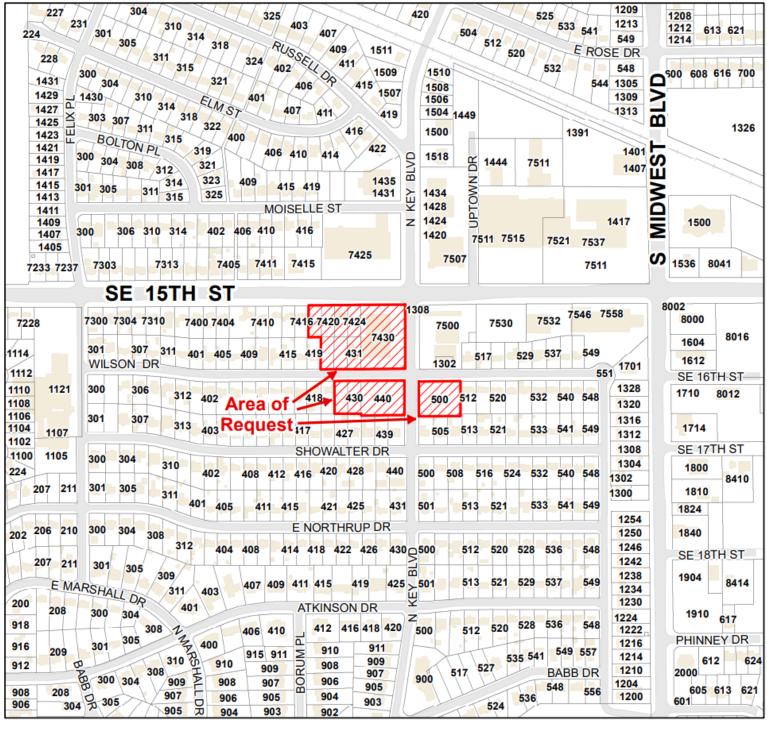

- 4. (PC 2117) Public hearing with discussion and consideration for adoption, including any possible amendment of, an ordinance to redistrict from R-6, Single Family Residential, C-1, Restricted Commercial, O-1, Restricted Office District, and C-3, Community Commercial District, to PUD, Planned Unit Development, governed by the C-3, Community Commercial district as well as MIX, Mixed Use Overlay for the property described as a part of the SW/4 of Section 12, T-11-N, R-2-W, located at 7430 SE 15th Street. (Community Development B. Harless)
- 5. (PC 2118) Discussion and consideration for adoption, including any possible amendment of the proposed preliminary plat of Glenhaven described as a part of the SW/4 of Section 34, T12N, R2W, addressed as 2905 N. Glenhaven. (Community Development B. Harless)
- 6. (PC 2119) Discussion and consideration for approval, including any possible amendments, of the proposed final plat of Primrose Hill, described as a part of the SW/4 of Section 31, T12N, R1W, located at 316 N. Post Road. (Community Development B. Harless)
- 7. (PC 2120) Public hearing with discussion and consideration for adoption, including any possible amendment, of an ordinance to redistrict from R-6, Single Family Residential to PUD, Planned Unit Development, an overlay governed by the R-6, Single Family Residential for the property described as a part of the SW/4 of Section 25, T-12-N, R-2-W, located at 1612 & 1624 N. Douglas Avenue. No Action Needed. (Community Development B. Harless)
- 8. Public hearing with discussion and consideration, including any amendments, of passing a resolution declaring the structure(s) located at **2024 Saint Mark** a dilapidated building(s) as defined in MCO 9-2 and abatement accordingly to the Municipal Code and setting dates to demolish and remove the structure(s) from the site. (Neighborhood Services M. Stroh)
- 9. Public hearing with discussion and consideration, including any amendments, of passing a resolution declaring the structure(s) located at **2201 St Luke Ave** a dilapidated building(s) as defined in MCO 9-2 and abatement accordingly to the Municipal Code and setting dates to demolish and remove the structure(s) from the site. (Neighborhood Services M. Stroh)
- 10. Public hearing, presentation, discussion and consideration, including any possible amendments, of a resolution adopting the proposed amendments and adoption of an ordinance amending the Midwest City Code at Chapter 14, Elections; Section 14-1, Wards created; boundaries of the City Ordinances for the City of Midwest City that create and define the ward boundaries for the six wards in Midwest City. (City Attorney D. Maisch)
- 11. Discussion and consideration for adoption, including any amendments, of an ordinance amending the Midwest City Municipal Code, Chapter 2 Administration; Article II, City Council; Section 2-11, Time of regular meetings of council; and providing for a repealer, and severability. (City Attorney D. Maisch)