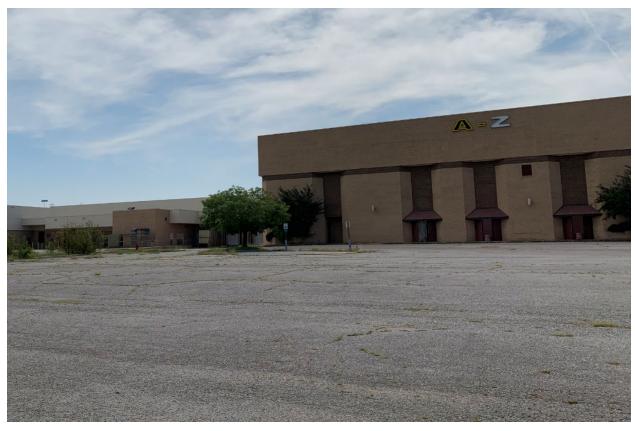

#### D. <u>DISCUSSION ITEMS.</u>

- 1. Public Hearing, discussion, consideration and to provide information and answer questions, pursuant to Title 62, Section 859 of the Oklahoma Statutes regarding the establishment of "Increment District Number Three, City of Midwest City, Oklahoma" in consideration of MTG Property Holdings, LLC and Centrillium Proteins, LLC request for development financing assistance in constructing a ± 55,000 square foot food processing plant near 7210 NE 36th Street; and in consideration of Global Turbine Systems request for economic development finance assistance to develop a maintenance, repair and jet turbine overhaul facility near 7450 NE 23rd Street. (Presentation by Dan McMahan, Representing the City of Midwest City) (Economic Development R. Coleman)
- 2. Discussion, consideration and possible action to approve and/or amend an ordinance approving and adopting that a certain "Project Plan Relating to Increment District Number Three, City of Midwest City, Oklahoma ("North Side Increment District");" ratifying and confirming actions, recommendations and findings of the Midwest City Local Development Act Review Committee; establishing "Increment District Number Three, City of Midwest City, Oklahoma"; designating and adopting the Project Area and Increment District boundaries; adopting certain findings; apportioning incremental ad valorem, sales and use tax revenues; creating the North Side Increment District Apportionment Fund; designating the Midwest City Economic Development Authority (the "Authority") as the public entity to carry out and administer the Project Plan and authorizing the Authority to make minor plan amendments; authorizing the Authority to issue Tax Apportionment bonds or notes; designating the City Manager/General Manager of the Authority as the person in charge of the administration of the Project Plan; providing for severability; and containing other provisions relating thereto; declaring an emergency; and containing other provisions relating thereto. (Presentation by Dan McMahan, Representing the City of Midwest City, OK.) (Economic Development - R. Coleman)
- 3. Discussion and consideration for approval, including any possible amendment, of: (1) a resolution declaring certain property located on the Northwest Corner of N. Air Depot Boulevard and Reno (portions of the former Heritage Park Mall [and other adjacent property]) as blighted; (2) accepting the blight report; and (3) requesting that the Midwest City Urban Renewal Authority to adopt an Urban Renewal Plan for the area, all in accordance with Title 11 of the Oklahoma Statutes, Section 38-101 *et seq*. (City Attorney D. Maisch)