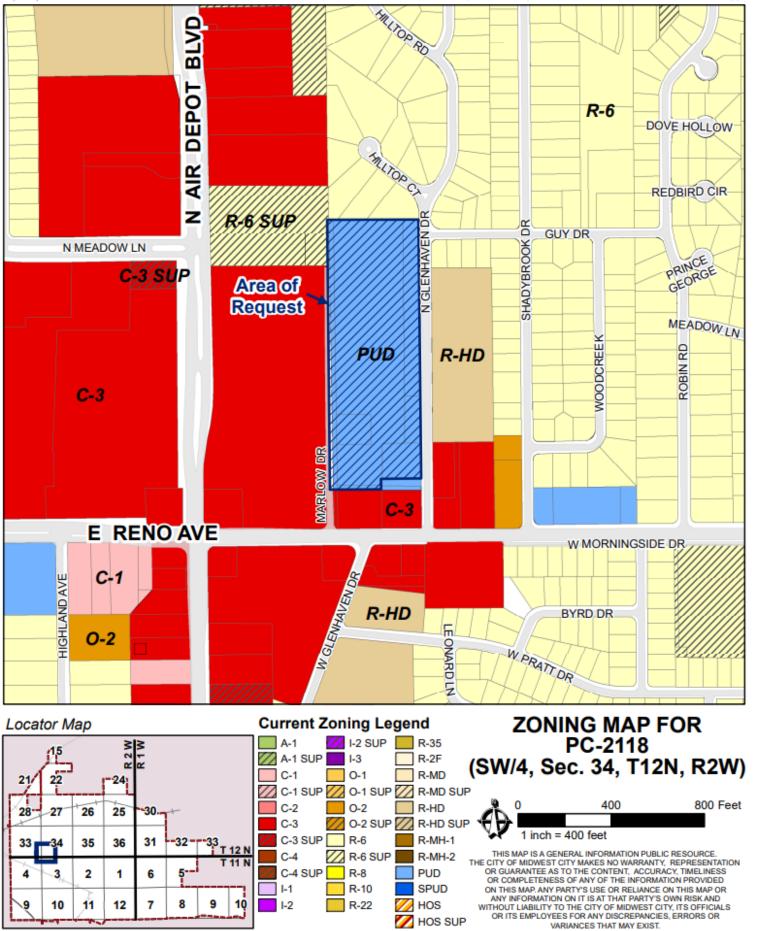

- 4. (PC 2117) Public hearing with discussion and consideration for adoption, including any possible amendment of, an ordinance to redistrict from R-6, Single Family Residential, C-1, Restricted Commercial, O-1, Restricted Office District, and C-3, Community Commercial District, to PUD, Planned Unit Development, governed by the C-3, Community Commercial district as well as MIX, Mixed Use Overlay for the property described as a part of the SW/4 of Section 12, T-11-N, R-2-W, located at 7430 SE 15th Street. (Community Development B. Harless)
- 5. (PC 2118) Discussion and consideration for adoption, including any possible amendment of the proposed preliminary plat of Glenhaven described as a part of the SW/4 of Section 34, T12N, R2W, addressed as 2905 N. Glenhaven. (Community Development B. Harless)
- 6. (PC 2119) Discussion and consideration for approval, including any possible amendments, of the proposed final plat of Primrose Hill, described as a part of the SW/4 of Section 31, T12N, R1W, located at 316 N. Post Road. (Community Development B. Harless)
- 7. (PC 2120) Public hearing with discussion and consideration for adoption, including any possible amendment, of an ordinance to redistrict from R-6, Single Family Residential to PUD, Planned Unit Development, an overlay governed by the R-6, Single Family Residential for the property described as a part of the SW/4 of Section 25, T-12-N, R-2-W, located at 1612 & 1624 N. Douglas Avenue. No Action Needed. (Community Development B. Harless)
- 8. Public hearing with discussion and consideration, including any amendments, of passing a resolution declaring the structure(s) located at **2024 Saint Mark** a dilapidated building(s) as defined in MCO 9-2 and abatement accordingly to the Municipal Code and setting dates to demolish and remove the structure(s) from the site. (Neighborhood Services M. Stroh)
- 9. Public hearing with discussion and consideration, including any amendments, of passing a resolution declaring the structure(s) located at **2201 St Luke Ave** a dilapidated building(s) as defined in MCO 9-2 and abatement accordingly to the Municipal Code and setting dates to demolish and remove the structure(s) from the site. (Neighborhood Services M. Stroh)
- 10. Public hearing, presentation, discussion and consideration, including any possible amendments, of a resolution adopting the proposed amendments and adoption of an ordinance amending the Midwest City Code at Chapter 14, Elections; Section 14-1, Wards created; boundaries of the City Ordinances for the City of Midwest City that create and define the ward boundaries for the six wards in Midwest City. (City Attorney D. Maisch)
- 11. Discussion and consideration for adoption, including any amendments, of an ordinance amending the Midwest City Municipal Code, Chapter 2 Administration; Article II, City Council; Section 2-11, Time of regular meetings of council; and providing for a repealer, and severability. (City Attorney D. Maisch)