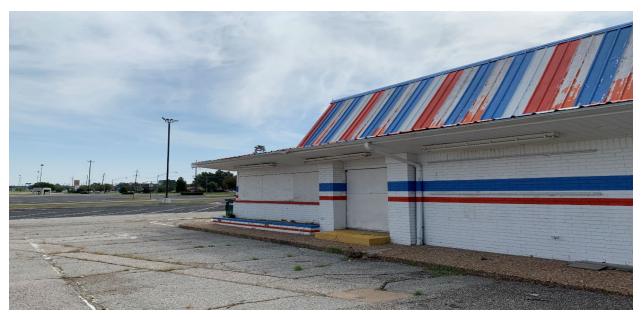

#### D. <u>DISCUSSION ITEMS.</u>

- 1. Public Hearing, discussion, consideration and to provide information and answer questions, pursuant to Title 62, Section 859 of the Oklahoma Statutes regarding the establishment of "Increment District Number Three, City of Midwest City, Oklahoma" in consideration of MTG Property Holdings, LLC and Centrillium Proteins, LLC request for development financing assistance in constructing a ± 55,000 square foot food processing plant near 7210 NE 36th Street; and in consideration of Global Turbine Systems request for economic development finance assistance to develop a maintenance, repair and jet turbine overhaul facility near 7450 NE 23rd Street. (Presentation by Dan McMahan, Representing the City of Midwest City) (Economic Development R. Coleman)
- 2. Discussion, consideration and possible action to approve and/or amend an ordinance approving and adopting that a certain "Project Plan Relating to Increment District Number Three, City of Midwest City, Oklahoma ("North Side Increment District");" ratifying and confirming actions, recommendations and findings of the Midwest City Local Development Act Review Committee; establishing "Increment District Number Three, City of Midwest City, Oklahoma"; designating and adopting the Project Area and Increment District boundaries; adopting certain findings; apportioning incremental ad valorem, sales and use tax revenues; creating the North Side Increment District Apportionment Fund; designating the Midwest City Economic Development Authority (the "Authority") as the public entity to carry out and administer the Project Plan and authorizing the Authority to make minor plan amendments; authorizing the Authority to issue Tax Apportionment bonds or notes; designating the City Manager/General Manager of the Authority as the person in charge of the administration of the Project Plan; providing for severability; and containing other provisions relating thereto; declaring an emergency; and containing other provisions relating thereto. (Presentation by Dan McMahan, Representing the City of Midwest City, OK.) (Economic Development - R. Coleman)
- 3. Discussion and consideration for approval, including any possible amendment, of: (1) a resolution declaring certain property located on the Northwest Corner of N. Air Depot Boulevard and Reno (portions of the former Heritage Park Mall [and other adjacent property]) as blighted; (2) accepting the blight report; and (3) requesting that the Midwest City Urban Renewal Authority to adopt an Urban Renewal Plan for the area, all in accordance with Title 11 of the Oklahoma Statutes, Section 38-101 *et seq*. (City Attorney D. Maisch)