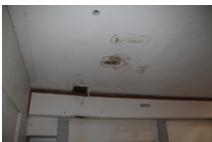

FC requires fire drills in all occupancies

Status: Notes:

#### Other Observations

Occupancy Specific Observations

Observations from IFC 2015 and the National Fire Codes.

Status: Violation

Notes: Mold and mildew was observed and could be smelled throughout facility. It is unknown the health and safety risk of the mold observed. A health study needs to be conducted on the mold that is located in this facility by a licensed professional. -IFC Section 110 Unsafe Building

Rust observed on structural members in the ceiling. All observations were taken from ground level. Damage to the wooden structure members also observed These structural members need to be evaluated by a licensed professional to verify that the members are structurally sound. - IFC Section 110 Unsafe

**Building** 





























# **Additional Time Spent on Inspection:**

Category Start Date / Time End Date / Time

Notes: No Additional time recorded

**Total Additional Time: 0 minutes Inspection Time: 45 minutes** 

**Total Time: 45 minutes** 

| Summary:                                                                                      |