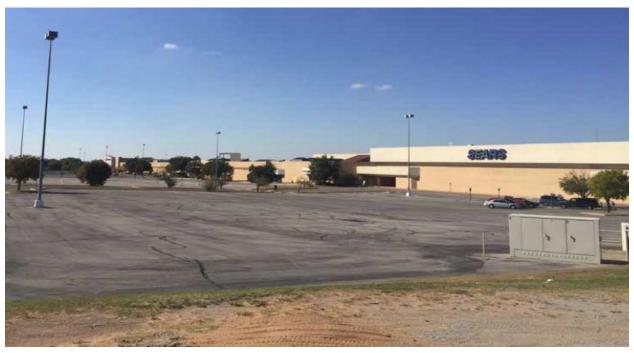

#### D. <u>DISCUSSION ITEMS.</u>

- 1. Public Hearing, discussion, consideration and to provide information and answer questions, pursuant to Title 62, Section 859 of the Oklahoma Statutes regarding the establishment of "Increment District Number Three, City of Midwest City, Oklahoma" in consideration of MTG Property Holdings, LLC and Centrillium Proteins, LLC request for development financing assistance in constructing a ± 55,000 square foot food processing plant near 7210 NE 36th Street; and in consideration of Global Turbine Systems request for economic development finance assistance to develop a maintenance, repair and jet turbine overhaul facility near 7450 NE 23rd Street. (Presentation by Dan McMahan, Representing the City of Midwest City) (Economic Development R. Coleman)
- 2. Discussion, consideration and possible action to approve and/or amend an ordinance approving and adopting that a certain "Project Plan Relating to Increment District Number Three, City of Midwest City, Oklahoma ("North Side Increment District");" ratifying and confirming actions, recommendations and findings of the Midwest City Local Development Act Review Committee; establishing "Increment District Number Three, City of Midwest City, Oklahoma"; designating and adopting the Project Area and Increment District boundaries; adopting certain findings; apportioning incremental ad valorem, sales and use tax revenues; creating the North Side Increment District Apportionment Fund; designating the Midwest City Economic Development Authority (the "Authority") as the public entity to carry out and administer the Project Plan and authorizing the Authority to make minor plan amendments; authorizing the Authority to issue Tax Apportionment bonds or notes; designating the City Manager/General Manager of the Authority as the person in charge of the administration of the Project Plan; providing for severability; and containing other provisions relating thereto; declaring an emergency; and containing other provisions relating thereto. (Presentation by Dan McMahan, Representing the City of Midwest City, OK.) (Economic Development - R. Coleman)
- 3. Discussion and consideration for approval, including any possible amendment, of: (1) a resolution declaring certain property located on the Northwest Corner of N. Air Depot Boulevard and Reno (portions of the former Heritage Park Mall [and other adjacent property]) as blighted; (2) accepting the blight report; and (3) requesting that the Midwest City Urban Renewal Authority to adopt an Urban Renewal Plan for the area, all in accordance with Title 11 of the Oklahoma Statutes, Section 38-101 *et seq*. (City Attorney D. Maisch)