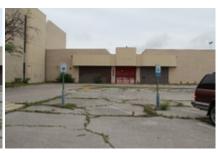

#### D. <u>DISCUSSION ITEMS.</u>

- 1. Public Hearing, discussion, consideration and to provide information and answer questions, pursuant to Title 62, Section 859 of the Oklahoma Statutes regarding the establishment of "Increment District Number Three, City of Midwest City, Oklahoma" in consideration of MTG Property Holdings, LLC and Centrillium Proteins, LLC request for development financing assistance in constructing a ± 55,000 square foot food processing plant near 7210 NE 36th Street; and in consideration of Global Turbine Systems request for economic development finance assistance to develop a maintenance, repair and jet turbine overhaul facility near 7450 NE 23rd Street. (Presentation by Dan McMahan, Representing the City of Midwest City) (Economic Development R. Coleman)
- 2. Discussion, consideration and possible action to approve and/or amend an ordinance approving and adopting that a certain "Project Plan Relating to Increment District Number Three, City of Midwest City, Oklahoma ("North Side Increment District");" ratifying and confirming actions, recommendations and findings of the Midwest City Local Development Act Review Committee; establishing "Increment District Number Three, City of Midwest City, Oklahoma"; designating and adopting the Project Area and Increment District boundaries; adopting certain findings; apportioning incremental ad valorem, sales and use tax revenues; creating the North Side Increment District Apportionment Fund; designating the Midwest City Economic Development Authority (the "Authority") as the public entity to carry out and administer the Project Plan and authorizing the Authority to make minor plan amendments; authorizing the Authority to issue Tax Apportionment bonds or notes; designating the City Manager/General Manager of the Authority as the person in charge of the administration of the Project Plan; providing for severability; and containing other provisions relating thereto; declaring an emergency; and containing other provisions relating thereto. (Presentation by Dan McMahan, Representing the City of Midwest City, OK.) (Economic Development - R. Coleman)
- 3. Discussion and consideration for approval, including any possible amendment, of: (1) a resolution declaring certain property located on the Northwest Corner of N. Air Depot Boulevard and Reno (portions of the former Heritage Park Mall [and other adjacent property]) as blighted; (2) accepting the blight report; and (3) requesting that the Midwest City Urban Renewal Authority to adopt an Urban Renewal Plan for the area, all in accordance with Title 11 of the Oklahoma Statutes, Section 38-101 *et seq*. (City Attorney D. Maisch)