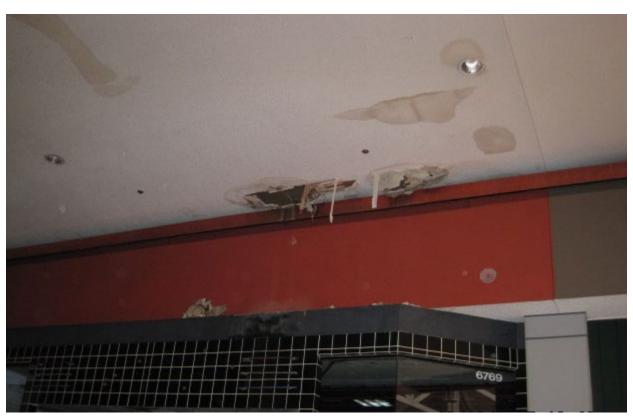

#### D. <u>DISCUSSION ITEMS.</u>

- 1. Public Hearing, discussion, consideration and to provide information and answer questions, pursuant to Title 62, Section 859 of the Oklahoma Statutes regarding the establishment of "Increment District Number Three, City of Midwest City, Oklahoma" in consideration of MTG Property Holdings, LLC and Centrillium Proteins, LLC request for development financing assistance in constructing a ± 55,000 square foot food processing plant near 7210 NE 36th Street; and in consideration of Global Turbine Systems request for economic development finance assistance to develop a maintenance, repair and jet turbine overhaul facility near 7450 NE 23rd Street. (Presentation by Dan McMahan, Representing the City of Midwest City) (Economic Development R. Coleman)
- 2. Discussion, consideration and possible action to approve and/or amend an ordinance approving and adopting that a certain "Project Plan Relating to Increment District Number Three, City of Midwest City, Oklahoma ("North Side Increment District");" ratifying and confirming actions, recommendations and findings of the Midwest City Local Development Act Review Committee; establishing "Increment District Number Three, City of Midwest City, Oklahoma"; designating and adopting the Project Area and Increment District boundaries; adopting certain findings; apportioning incremental ad valorem, sales and use tax revenues; creating the North Side Increment District Apportionment Fund; designating the Midwest City Economic Development Authority (the "Authority") as the public entity to carry out and administer the Project Plan and authorizing the Authority to make minor plan amendments; authorizing the Authority to issue Tax Apportionment bonds or notes; designating the City Manager/General Manager of the Authority as the person in charge of the administration of the Project Plan; providing for severability; and containing other provisions relating thereto; declaring an emergency; and containing other provisions relating thereto. (Presentation by Dan McMahan, Representing the City of Midwest City, OK.) (Economic Development - R. Coleman)
- 3. Discussion and consideration for approval, including any possible amendment, of: (1) a resolution declaring certain property located on the Northwest Corner of N. Air Depot Boulevard and Reno (portions of the former Heritage Park Mall [and other adjacent property]) as blighted; (2) accepting the blight report; and (3) requesting that the Midwest City Urban Renewal Authority to adopt an Urban Renewal Plan for the area, all in accordance with Title 11 of the Oklahoma Statutes, Section 38-101 *et seq*. (City Attorney D. Maisch)