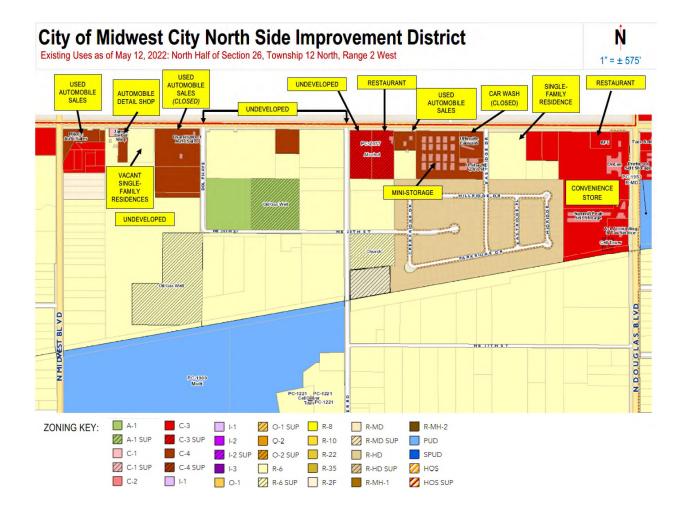

#### D. <u>DISCUSSION ITEMS.</u>

- 1. Public Hearing, discussion, consideration and to provide information and answer questions, pursuant to Title 62, Section 859 of the Oklahoma Statutes regarding the establishment of "Increment District Number Three, City of Midwest City, Oklahoma" in consideration of MTG Property Holdings, LLC and Centrillium Proteins, LLC request for development financing assistance in constructing a ± 55,000 square foot food processing plant near 7210 NE 36th Street; and in consideration of Global Turbine Systems request for economic development finance assistance to develop a maintenance, repair and jet turbine overhaul facility near 7450 NE 23rd Street. (Presentation by Dan McMahan, Representing the City of Midwest City) (Economic Development R. Coleman)
- 2. Discussion, consideration and possible action to approve and/or amend an ordinance approving and adopting that a certain "Project Plan Relating to Increment District Number Three, City of Midwest City, Oklahoma ("North Side Increment District");" ratifying and confirming actions, recommendations and findings of the Midwest City Local Development Act Review Committee; establishing "Increment District Number Three, City of Midwest City, Oklahoma"; designating and adopting the Project Area and Increment District boundaries; adopting certain findings; apportioning incremental ad valorem, sales and use tax revenues; creating the North Side Increment District Apportionment Fund; designating the Midwest City Economic Development Authority (the "Authority") as the public entity to carry out and administer the Project Plan and authorizing the Authority to make minor plan amendments; authorizing the Authority to issue Tax Apportionment bonds or notes; designating the City Manager/General Manager of the Authority as the person in charge of the administration of the Project Plan; providing for severability; and containing other provisions relating thereto; declaring an emergency; and containing other provisions relating thereto. (Presentation by Dan McMahan, Representing the City of Midwest City, OK.) (Economic Development - R. Coleman)
- 3. Discussion and consideration for approval, including any possible amendment, of: (1) a resolution declaring certain property located on the Northwest Corner of N. Air Depot Boulevard and Reno (portions of the former Heritage Park Mall [and other adjacent property]) as blighted; (2) accepting the blight report; and (3) requesting that the Midwest City Urban Renewal Authority to adopt an Urban Renewal Plan for the area, all in accordance with Title 11 of the Oklahoma Statutes, Section 38-101 *et seq*. (City Attorney D. Maisch)

- 4. (PC 2117) Public hearing with discussion and consideration for adoption, including any possible amendment of, an ordinance to redistrict from R-6, Single Family Residential, C-1, Restricted Commercial, O-1, Restricted Office District, and C-3, Community Commercial District, to PUD, Planned Unit Development, governed by the C-3, Community Commercial district as well as MIX, Mixed Use Overlay for the property described as a part of the SW/4 of Section 12, T-11-N, R-2-W, located at 7430 SE 15th Street. (Community Development B. Harless)
- 5. (PC 2118) Discussion and consideration for adoption, including any possible amendment of the proposed preliminary plat of Glenhaven described as a part of the SW/4 of Section 34, T12N, R2W, addressed as 2905 N. Glenhaven. (Community Development B. Harless)
- 6. (PC 2119) Discussion and consideration for approval, including any possible amendments, of the proposed final plat of Primrose Hill, described as a part of the SW/4 of Section 31, T12N, R1W, located at 316 N. Post Road. (Community Development B. Harless)
- 7. (PC 2120) Public hearing with discussion and consideration for adoption, including any possible amendment, of an ordinance to redistrict from R-6, Single Family Residential to PUD, Planned Unit Development, an overlay governed by the R-6, Single Family Residential for the property described as a part of the SW/4 of Section 25, T-12-N, R-2-W, located at 1612 & 1624 N. Douglas Avenue. No Action Needed. (Community Development B. Harless)
- 8. Public hearing with discussion and consideration, including any amendments, of passing a resolution declaring the structure(s) located at **2024 Saint Mark** a dilapidated building(s) as defined in MCO 9-2 and abatement accordingly to the Municipal Code and setting dates to demolish and remove the structure(s) from the site. (Neighborhood Services M. Stroh)
- 9. Public hearing with discussion and consideration, including any amendments, of passing a resolution declaring the structure(s) located at **2201 St Luke Ave** a dilapidated building(s) as defined in MCO 9-2 and abatement accordingly to the Municipal Code and setting dates to demolish and remove the structure(s) from the site. (Neighborhood Services M. Stroh)
- 10. Public hearing, presentation, discussion and consideration, including any possible amendments, of a resolution adopting the proposed amendments and adoption of an ordinance amending the Midwest City Code at Chapter 14, Elections; Section 14-1, Wards created; boundaries of the City Ordinances for the City of Midwest City that create and define the ward boundaries for the six wards in Midwest City. (City Attorney D. Maisch)
- 11. Discussion and consideration for adoption, including any amendments, of an ordinance amending the Midwest City Municipal Code, Chapter 2 Administration; Article II, City Council; Section 2-11, Time of regular meetings of council; and providing for a repealer, and severability. (City Attorney D. Maisch)