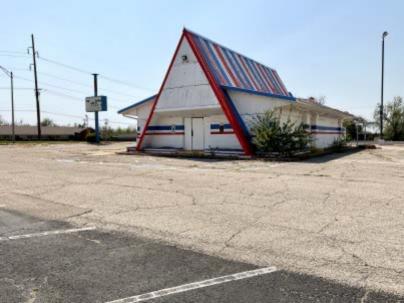

#### D. <u>DISCUSSION ITEMS.</u>

- 1. Public Hearing, discussion, consideration and to provide information and answer questions, pursuant to Title 62, Section 859 of the Oklahoma Statutes regarding the establishment of "Increment District Number Three, City of Midwest City, Oklahoma" in consideration of MTG Property Holdings, LLC and Centrillium Proteins, LLC request for development financing assistance in constructing a ± 55,000 square foot food processing plant near 7210 NE 36th Street; and in consideration of Global Turbine Systems request for economic development finance assistance to develop a maintenance, repair and jet turbine overhaul facility near 7450 NE 23rd Street. (Presentation by Dan McMahan, Representing the City of Midwest City) (Economic Development R. Coleman)
- 2. Discussion, consideration and possible action to approve and/or amend an ordinance approving and adopting that a certain "Project Plan Relating to Increment District Number Three, City of Midwest City, Oklahoma ("North Side Increment District");" ratifying and confirming actions, recommendations and findings of the Midwest City Local Development Act Review Committee; establishing "Increment District Number Three, City of Midwest City, Oklahoma"; designating and adopting the Project Area and Increment District boundaries; adopting certain findings; apportioning incremental ad valorem, sales and use tax revenues; creating the North Side Increment District Apportionment Fund; designating the Midwest City Economic Development Authority (the "Authority") as the public entity to carry out and administer the Project Plan and authorizing the Authority to make minor plan amendments; authorizing the Authority to issue Tax Apportionment bonds or notes; designating the City Manager/General Manager of the Authority as the person in charge of the administration of the Project Plan; providing for severability; and containing other provisions relating thereto; declaring an emergency; and containing other provisions relating thereto. (Presentation by Dan McMahan, Representing the City of Midwest City, OK.) (Economic Development - R. Coleman)
- 3. Discussion and consideration for approval, including any possible amendment, of: (1) a resolution declaring certain property located on the Northwest Corner of N. Air Depot Boulevard and Reno (portions of the former Heritage Park Mall [and other adjacent property]) as blighted; (2) accepting the blight report; and (3) requesting that the Midwest City Urban Renewal Authority to adopt an Urban Renewal Plan for the area, all in accordance with Title 11 of the Oklahoma Statutes, Section 38-101 *et seq*. (City Attorney D. Maisch)