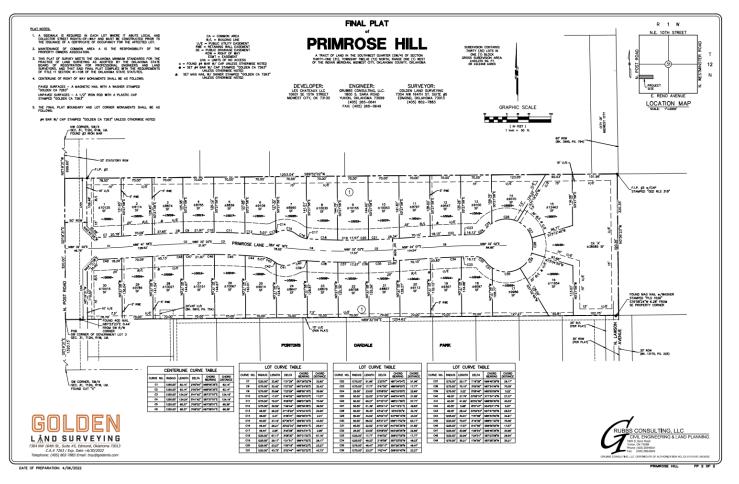

- 4. (PC 2117) Public hearing with discussion and consideration for adoption, including any possible amendment of, an ordinance to redistrict from R-6, Single Family Residential, C-1, Restricted Commercial, O-1, Restricted Office District, and C-3, Community Commercial District, to PUD, Planned Unit Development, governed by the C-3, Community Commercial district as well as MIX, Mixed Use Overlay for the property described as a part of the SW/4 of Section 12, T-11-N, R-2-W, located at 7430 SE 15th Street. (Community Development B. Harless)
- 5. (PC 2118) Discussion and consideration for adoption, including any possible amendment of the proposed preliminary plat of Glenhaven described as a part of the SW/4 of Section 34, T12N, R2W, addressed as 2905 N. Glenhaven. (Community Development B. Harless)
- 6. (PC 2119) Discussion and consideration for approval, including any possible amendments, of the proposed final plat of Primrose Hill, described as a part of the SW/4 of Section 31, T12N, R1W, located at 316 N. Post Road. (Community Development B. Harless)
- 7. (PC 2120) Public hearing with discussion and consideration for adoption, including any possible amendment, of an ordinance to redistrict from R-6, Single Family Residential to PUD, Planned Unit Development, an overlay governed by the R-6, Single Family Residential for the property described as a part of the SW/4 of Section 25, T-12-N, R-2-W, located at 1612 & 1624 N. Douglas Avenue. No Action Needed. (Community Development B. Harless)
- 8. Public hearing with discussion and consideration, including any amendments, of passing a resolution declaring the structure(s) located at **2024 Saint Mark** a dilapidated building(s) as defined in MCO 9-2 and abatement accordingly to the Municipal Code and setting dates to demolish and remove the structure(s) from the site. (Neighborhood Services M. Stroh)
- 9. Public hearing with discussion and consideration, including any amendments, of passing a resolution declaring the structure(s) located at **2201 St Luke Ave** a dilapidated building(s) as defined in MCO 9-2 and abatement accordingly to the Municipal Code and setting dates to demolish and remove the structure(s) from the site. (Neighborhood Services M. Stroh)
- 10. Public hearing, presentation, discussion and consideration, including any possible amendments, of a resolution adopting the proposed amendments and adoption of an ordinance amending the Midwest City Code at Chapter 14, Elections; Section 14-1, Wards created; boundaries of the City Ordinances for the City of Midwest City that create and define the ward boundaries for the six wards in Midwest City. (City Attorney D. Maisch)
- 11. Discussion and consideration for adoption, including any amendments, of an ordinance amending the Midwest City Municipal Code, Chapter 2 Administration; Article II, City Council; Section 2-11, Time of regular meetings of council; and providing for a repealer, and severability. (City Attorney D. Maisch)