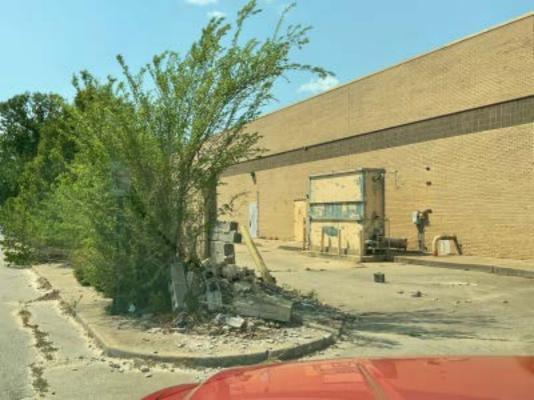

#### D. <u>DISCUSSION ITEMS.</u>

- 1. Public Hearing, discussion, consideration and to provide information and answer questions, pursuant to Title 62, Section 859 of the Oklahoma Statutes regarding the establishment of "Increment District Number Three, City of Midwest City, Oklahoma" in consideration of MTG Property Holdings, LLC and Centrillium Proteins, LLC request for development financing assistance in constructing a ± 55,000 square foot food processing plant near 7210 NE 36th Street; and in consideration of Global Turbine Systems request for economic development finance assistance to develop a maintenance, repair and jet turbine overhaul facility near 7450 NE 23rd Street. (Presentation by Dan McMahan, Representing the City of Midwest City) (Economic Development R. Coleman)
- 2. Discussion, consideration and possible action to approve and/or amend an ordinance approving and adopting that a certain "Project Plan Relating to Increment District Number Three, City of Midwest City, Oklahoma ("North Side Increment District");" ratifying and confirming actions, recommendations and findings of the Midwest City Local Development Act Review Committee; establishing "Increment District Number Three, City of Midwest City, Oklahoma"; designating and adopting the Project Area and Increment District boundaries; adopting certain findings; apportioning incremental ad valorem, sales and use tax revenues; creating the North Side Increment District Apportionment Fund; designating the Midwest City Economic Development Authority (the "Authority") as the public entity to carry out and administer the Project Plan and authorizing the Authority to make minor plan amendments; authorizing the Authority to issue Tax Apportionment bonds or notes; designating the City Manager/General Manager of the Authority as the person in charge of the administration of the Project Plan; providing for severability; and containing other provisions relating thereto; declaring an emergency; and containing other provisions relating thereto. (Presentation by Dan McMahan, Representing the City of Midwest City, OK.) (Economic Development - R. Coleman)
- 3. Discussion and consideration for approval, including any possible amendment, of: (1) a resolution declaring certain property located on the Northwest Corner of N. Air Depot Boulevard and Reno (portions of the former Heritage Park Mall [and other adjacent property]) as blighted; (2) accepting the blight report; and (3) requesting that the Midwest City Urban Renewal Authority to adopt an Urban Renewal Plan for the area, all in accordance with Title 11 of the Oklahoma Statutes, Section 38-101 *et seq*. (City Attorney D. Maisch)