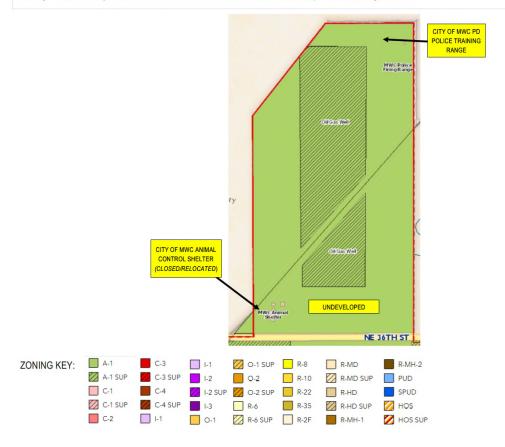

- 4. (PC 2117) Public hearing with discussion and consideration for adoption, including any possible amendment of, an ordinance to redistrict from R-6, Single Family Residential, C-1, Restricted Commercial, O-1, Restricted Office District, and C-3, Community Commercial District, to PUD, Planned Unit Development, governed by the C-3, Community Commercial district as well as MIX, Mixed Use Overlay for the property described as a part of the SW/4 of Section 12, T-11-N, R-2-W, located at 7430 SE 15th Street. (Community Development B. Harless)
- 5. (PC 2118) Discussion and consideration for adoption, including any possible amendment of the proposed preliminary plat of Glenhaven described as a part of the SW/4 of Section 34, T12N, R2W, addressed as 2905 N. Glenhaven. (Community Development B. Harless)
- 6. (PC 2119) Discussion and consideration for approval, including any possible amendments, of the proposed final plat of Primrose Hill, described as a part of the SW/4 of Section 31, T12N, R1W, located at 316 N. Post Road. (Community Development B. Harless)
- 7. (PC 2120) Public hearing with discussion and consideration for adoption, including any possible amendment, of an ordinance to redistrict from R-6, Single Family Residential to PUD, Planned Unit Development, an overlay governed by the R-6, Single Family Residential for the property described as a part of the SW/4 of Section 25, T-12-N, R-2-W, located at 1612 & 1624 N. Douglas Avenue. No Action Needed. (Community Development B. Harless)
- 8. Public hearing with discussion and consideration, including any amendments, of passing a resolution declaring the structure(s) located at **2024 Saint Mark** a dilapidated building(s) as defined in MCO 9-2 and abatement accordingly to the Municipal Code and setting dates to demolish and remove the structure(s) from the site. (Neighborhood Services M. Stroh)
- 9. Public hearing with discussion and consideration, including any amendments, of passing a resolution declaring the structure(s) located at **2201 St Luke Ave** a dilapidated building(s) as defined in MCO 9-2 and abatement accordingly to the Municipal Code and setting dates to demolish and remove the structure(s) from the site. (Neighborhood Services M. Stroh)
- 10. Public hearing, presentation, discussion and consideration, including any possible amendments, of a resolution adopting the proposed amendments and adoption of an ordinance amending the Midwest City Code at Chapter 14, Elections; Section 14-1, Wards created; boundaries of the City Ordinances for the City of Midwest City that create and define the ward boundaries for the six wards in Midwest City. (City Attorney D. Maisch)
- 11. Discussion and consideration for adoption, including any amendments, of an ordinance amending the Midwest City Municipal Code, Chapter 2 Administration; Article II, City Council; Section 2-11, Time of regular meetings of council; and providing for a repealer, and severability. (City Attorney D. Maisch)