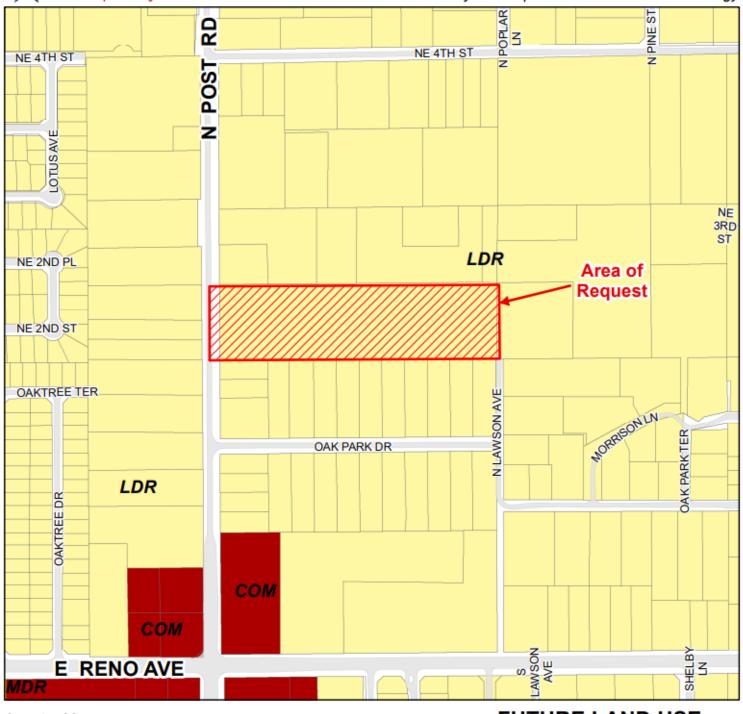

- 4. (PC 2117) Public hearing with discussion and consideration for adoption, including any possible amendment of, an ordinance to redistrict from R-6, Single Family Residential, C-1, Restricted Commercial, O-1, Restricted Office District, and C-3, Community Commercial District, to PUD, Planned Unit Development, governed by the C-3, Community Commercial district as well as MIX, Mixed Use Overlay for the property described as a part of the SW/4 of Section 12, T-11-N, R-2-W, located at 7430 SE 15th Street. (Community Development B. Harless)
- 5. (PC 2118) Discussion and consideration for adoption, including any possible amendment of the proposed preliminary plat of Glenhaven described as a part of the SW/4 of Section 34, T12N, R2W, addressed as 2905 N. Glenhaven. (Community Development B. Harless)
- 6. (PC 2119) Discussion and consideration for approval, including any possible amendments, of the proposed final plat of Primrose Hill, described as a part of the SW/4 of Section 31, T12N, R1W, located at 316 N. Post Road. (Community Development B. Harless)
- 7. (PC 2120) Public hearing with discussion and consideration for adoption, including any possible amendment, of an ordinance to redistrict from R-6, Single Family Residential to PUD, Planned Unit Development, an overlay governed by the R-6, Single Family Residential for the property described as a part of the SW/4 of Section 25, T-12-N, R-2-W, located at 1612 & 1624 N. Douglas Avenue. No Action Needed. (Community Development B. Harless)
- 8. Public hearing with discussion and consideration, including any amendments, of passing a resolution declaring the structure(s) located at **2024 Saint Mark** a dilapidated building(s) as defined in MCO 9-2 and abatement accordingly to the Municipal Code and setting dates to demolish and remove the structure(s) from the site. (Neighborhood Services M. Stroh)
- 9. Public hearing with discussion and consideration, including any amendments, of passing a resolution declaring the structure(s) located at **2201 St Luke Ave** a dilapidated building(s) as defined in MCO 9-2 and abatement accordingly to the Municipal Code and setting dates to demolish and remove the structure(s) from the site. (Neighborhood Services M. Stroh)
- 10. Public hearing, presentation, discussion and consideration, including any possible amendments, of a resolution adopting the proposed amendments and adoption of an ordinance amending the Midwest City Code at Chapter 14, Elections; Section 14-1, Wards created; boundaries of the City Ordinances for the City of Midwest City that create and define the ward boundaries for the six wards in Midwest City. (City Attorney D. Maisch)
- 11. Discussion and consideration for adoption, including any amendments, of an ordinance amending the Midwest City Municipal Code, Chapter 2 Administration; Article II, City Council; Section 2-11, Time of regular meetings of council; and providing for a repealer, and severability. (City Attorney D. Maisch)