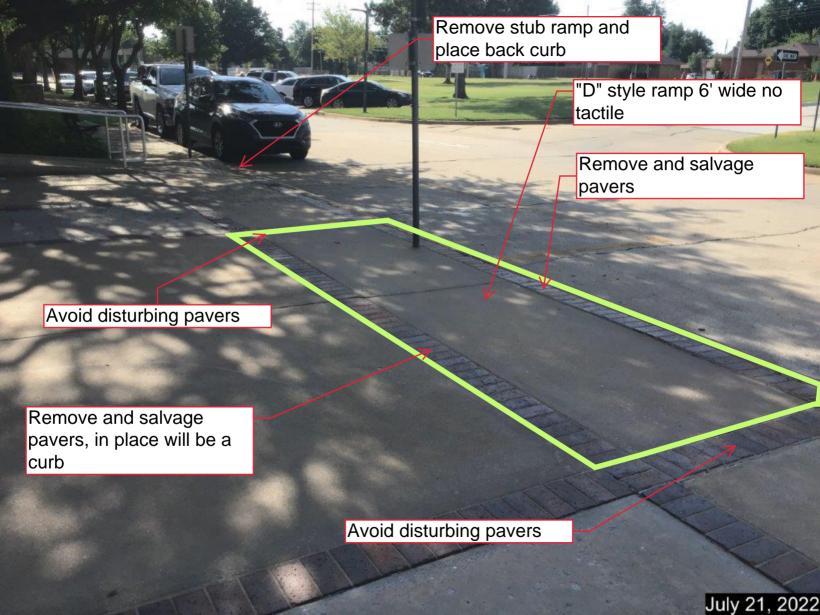

l/Secon... Address
- Secondary Address
- Parcel/Busin...
  Address
- Business
  Address
- \_ Parcel/Unit Address
- Unit Address
- Cell Tower
  Address
- Small Wireless Facility
- Unit Numbers
- Landmark
  Buildings
- Buildings
- Parcels



# 1 in = 94 ft

when printed actual size on 11"x17" paper

#### DISCLAIMER This map is a gener

This map is a general information public resource. The City of Midwest City makes no warranty, representation or guarantee as to the content, accuracy, timeliness or completeness of any of the information provided on this map. Any party's use or reliance on this map, or any information on it, is at that party's own risk and without liability to the City of Midwest City, its officials or its employees for any discrepancies, errors or variances that may exist.









Engineering and Construction Services 100 N Midwest Boulevard Midwest City, OK 73110 Office 405.739.1220

TO: Honorable Mayor and Council

FROM: Brandon Bundy, P.E., Director

DATE: August 23, 2022

SUBJECT: Discussion and consideration, including any amendment thereto, of approving

Change Order #02 with the Oklahoma Department of Transportation for TAP-255D(330)AG/SRS-255E, State Job Number 31437(04), Palmer Loop

Trail for \$10,906.66.

The attached change order is for the multi-purpose paved trail project recently completed last June. During one of the large rain storms in June, a drainage structure associated with this project became clogged. As a result, there was a damage to the trail, shoulder, and Tinker's fence. City staff, ODOT, the general contractor, and design enginee