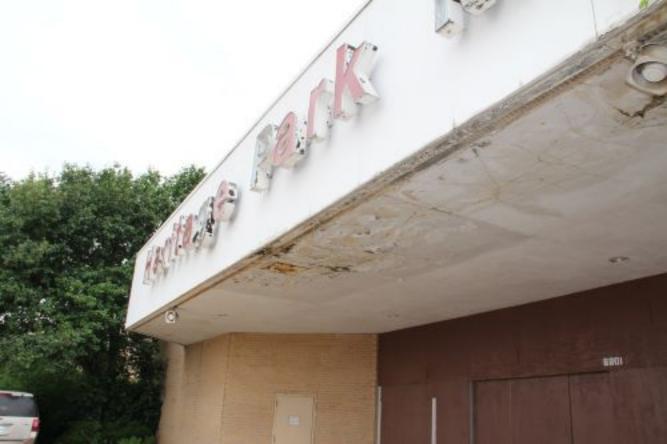

#### D. <u>DISCUSSION ITEMS.</u>

- 1. Public Hearing, discussion, consideration and to provide information and answer questions, pursuant to Title 62, Section 859 of the Oklahoma Statutes regarding the establishment of "Increment District Number Three, City of Midwest City, Oklahoma" in consideration of MTG Property Holdings, LLC and Centrillium Proteins, LLC request for development financing assistance in constructing a ± 55,000 square foot food processing plant near 7210 NE 36th Street; and in consideration of Global Turbine Systems request for economic development finance assistance to develop a maintenance, repair and jet turbine overhaul facility near 7450 NE 23rd Street. (Presentation by Dan McMahan, Representing the City of Midwest City) (Economic Development R. Coleman)
- 2. Discussion, consideration and possible action to approve and/or amend an ordinance approving and adopting that a certain "Project Plan Relating to Increment District Number Three, City of Midwest City, Oklahoma ("North Side Increment District");" ratifying and confirming actions, recommendations and findings of the Midwest City Local Development Act Review Committee; establishing "Increment District Number Three, City of Midwest City, Oklahoma"; designating and adopting the Project Area and Increment District boundaries; adopting certain findings; apportioning incremental ad valorem, sales and use tax revenues; creating the North Side Increment District Apportionment Fund; designating the Midwest City Economic Development Authority (the "Authority") as the public entity to carry out and administer the Project Plan and authorizing the Authority to make minor plan amendments; authorizing the Authority to issue Tax Apportionment bonds or notes; designating the City Manager/General Manager of the Authority as the person in charge of the administration of the Project Plan; providing for severability; and containing other provisions relating thereto; declaring an emergency; and containing other provisions relating thereto. (Presentation by Dan McMahan, Representing the City of Midwest City, OK.) (Economic Development - R. Coleman)
- 3. Discussion and consideration for approval, including any possible amendment, of: (1) a resolution declaring certain property located on the Northwest Corner of N. Air Depot Boulevard and Reno (portions of the former Heritage Park Mall [and other adjacent property]) as blighted; (2) accepting the blight report; and (3) requesting that the Midwest City Urban Renewal Authority to adopt an Urban Renewal Plan for the area, all in accordance with Title 11 of the Oklahoma Statutes, Section 38-101 *et seq*. (City Attorney D. Maisch)