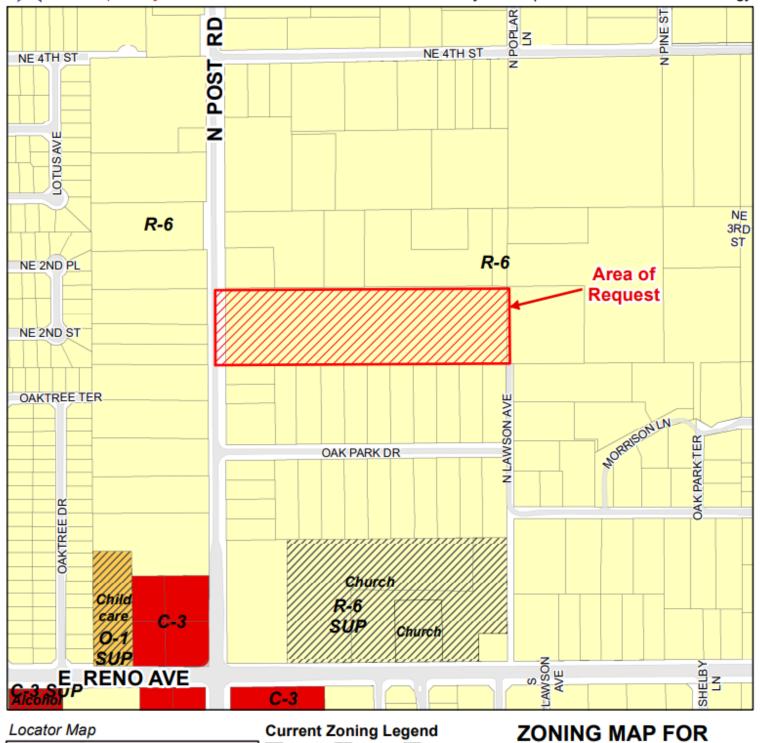

- 4. (PC 2117) Public hearing with discussion and consideration for adoption, including any possible amendment of, an ordinance to redistrict from R-6, Single Family Residential, C-1, Restricted Commercial, O-1, Restricted Office District, and C-3, Community Commercial District, to PUD, Planned Unit Development, governed by the C-3, Community Commercial district as well as MIX, Mixed Use Overlay for the property described as a part of the SW/4 of Section 12, T-11-N, R-2-W, located at 7430 SE 15th Street. (Community Development B. Harless)
- 5. (PC 2118) Discussion and consideration for adoption, including any possible amendment of the proposed preliminary plat of Glenhaven described as a part of the SW/4 of Section 34, T12N, R2W, addressed as 2905 N. Glenhaven. (Community Development B. Harless)
- 6. (PC 2119) Discussion and consideration for approval, including any possible amendments, of the proposed final plat of Primrose Hill, described as a part of the SW/4 of Section 31, T12N, R1W, located at 316 N. Post Road. (Community Development B. Harless)
- 7. (PC 2120) Public hearing with discussion and consideration for adoption, including any possible amendment, of an ordinance to redistrict from R-6, Single Family Residential to PUD, Planned Unit Development, an overlay governed by the R-6, Single Family Residential for the property described as a part of the SW/4 of Section 25, T-12-N, R-2-W, located at 1612 & 1624 N. Douglas Avenue. No Action Needed. (Community Development B. Harless)
- 8. Public hearing with discussion and consideration, including any amendments, of passing a resolution declaring the structure(s) located at **2024 Saint Mark** a dilapidated building(s) as defined in MCO 9-2 and abatement accordingly to the Municipal Code and setting dates to demolish and remove the structure(s) from the site. (Neighborhood Services M. Stroh)
- 9. Public hearing with discussion and consideration, including any amendments, of passing a resolution declaring the structure(s) located at **2201 St Luke Ave** a dilapidated building(s) as defined in MCO 9-2 and abatement accordingly to the Municipal Code and setting dates to demolish and remove the structure(s) from the site. (Neighborhood Services M. Stroh)
- 10. Public hearing, presentation, discussion and consideration, including any possible amendments, of a resolution adopting the proposed amendments and adoption of an ordinance amending the Midwest City Code at Chapter 14, Elections; Section 14-1, Wards created; boundaries of the City Ordinances for the City of Midwest City that create and define the ward boundaries for the six wards in Midwest City. (City Attorney D. Maisch)
- 11. Discussion and consideration for adoption, including any amendments, of an ordinance amending the Midwest City Municipal Code, Chapter 2 Administration; Article II, City Council; Section 2-11, Time of regular meetings of council; and providing for a repealer, and severability. (City Attorney D. Maisch)