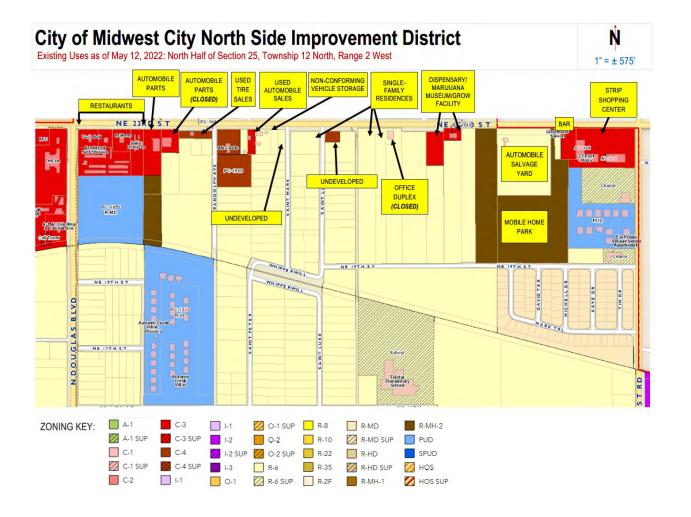

#### D. <u>DISCUSSION ITEMS.</u>

- 1. Public Hearing, discussion, consideration and to provide information and answer questions, pursuant to Title 62, Section 859 of the Oklahoma Statutes regarding the establishment of "Increment District Number Three, City of Midwest City, Oklahoma" in consideration of MTG Property Holdings, LLC and Centrillium Proteins, LLC request for development financing assistance in constructing a ± 55,000 square foot food processing plant near 7210 NE 36th Street; and in consideration of Global Turbine Systems request for economic development finance assistance to develop a maintenance, repair and jet turbine overhaul facility near 7450 NE 23rd Street. (Presentation by Dan McMahan, Representing the City of Midwest City) (Economic Development R. Coleman)
- 2. Discussion, consideration and possible action to approve and/or amend an ordinance approving and adopting that a certain "Project Plan Relating to Increment District Number Three, City of Midwest City, Oklahoma ("North Side Increment District");" ratifying and confirming actions, recommendations and findings of the Midwest City Local Development Act Review Committee; establishing "Increment District Number Three, City of Midwest City, Oklahoma"; designating and adopting the Project Area and Increment District boundaries; adopting certain findings; apportioning incremental ad valorem, sales and use tax revenues; creating the North Side Increment District Apportionment Fund; designating the Midwest City Economic Development Authority (the "Authority") as the public entity to carry out and administer the Project Plan and authorizing the Authority to make minor plan amendments; authorizing the Authority to issue Tax Apportionment bonds or notes; designating the City Manager/General Manager of the Authority as the person in charge of the administration of the Project Plan; providing for severability; and containing other provisions relating thereto; declaring an emergency; and containing other provisions relating thereto. (Presentation by Dan McMahan, Representing the City of Midwest City, OK.) (Economic Development - R. Coleman)
- 3. Discussion and consideration for approval, including any possible amendment, of: (1) a resolution declaring certain property located on the Northwest Corner of N. Air Depot Boulevard and Reno (portions of the former Heritage Park Mall [and other adjacent property]) as blighted; (2) accepting the blight report; and (3) requesting that the Midwest City Urban Renewal Authority to adopt an Urban Renewal Plan for the area, all in accordance with Title 11 of the Oklahoma Statutes, Section 38-101 *et seq*. (City Attorney D. Maisch)

- 4. (PC 2117) Public hearing with discussion and consideration for adoption, including any possible amendment of, an ordinance to redistrict from R-6, Single Family Residential, C-1, Restricted Commercial, O-1, Restricted Office District, and C-3, Community Commercial District, to PUD, Planned Unit Development, governed by the C-3, Community Commercial district as well as MIX, Mixed Use Overlay for the property described as a part of the SW/4 of Section 12, T-11-N, R-2-W, located at 7430 SE 15th Street. (Community Development B. Harless)
- 5. (PC 2118) Discussion and consideration for adoption, including any possible amendment of the proposed preliminary plat of Glenhaven described as a part of the SW/4 of Section 34, T12N, R2W, addressed as 2905 N. Glenhaven. (Community Development B. Harless)
- 6. (PC 2119) Discussion and consideration for approval, including any possible amendments, of the proposed final plat of Primrose Hill, described as a part of the SW/4 of Section 31, T12N, R1W, located at 316 N. Post Road. (Community Development B. Harless)
- 7. (PC 2120) Public hearing with discussion and consideration for adoption, including any possible amendment, of an ordinance to redistrict from R-6, Single Family Residential to PUD, Planned Unit Development, an overlay governed by the R-6, Single Family Residential for the property described as a part of the SW/4 of Section 25, T-12-N, R-2-W, located at 1612 & 1624 N. Douglas Avenue. No Action Needed. (Community Development B. Harless)
- 8. Public hearing with discussion and consideration, including any amendments, of passing a resolution declaring the structure(s) located at **2024 Saint Mark** a dilapidated building(s) as defined in MCO 9-2 and abatement accordingly to the Municipal Code and setting dates to demolish and remove the structure(s) from the site. (Neighborhood Services M. Stroh)
- 9. Public hearing with discussion and consideration, including any amendments, of passing a resolution declaring the structure(s) located at **2201 St Luke Ave** a dilapidated building(s) as defined in MCO 9-2 and abatement accordingly to the Municipal Code and setting dates to demolish and remove the structure(s) from the site. (Neighborhood Services M. Stroh)
- 10. Public hearing, presentation, discussion and consideration, including any possible amendments, of a resolution adopting the proposed amendments and adoption of an ordinance amending the Midwest City Code at Chapter 14, Elections; Section 14-1, Wards created; boundaries of the City Ordinances for the City of Midwest City that create and define the ward boundaries for the six wards in Midwest City. (City Attorney D. Maisch)
- 11. Discussion and consideration for adoption, including any amendments, of an ordinance amending the Midwest City Municipal Code, Chapter 2 Administration; Article II, City Council; Section 2-11, Time of regular meetings of council; and providing for a repealer, and severability. (City Attorney D. Maisch)