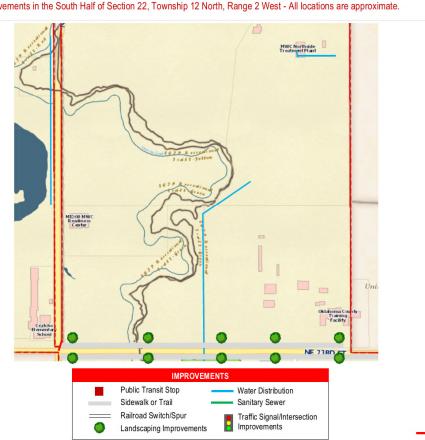

#### D. <u>DISCUSSION ITEMS.</u>

- 1. Public Hearing, discussion, consideration and to provide information and answer questions, pursuant to Title 62, Section 859 of the Oklahoma Statutes regarding the establishment of "Increment District Number Three, City of Midwest City, Oklahoma" in consideration of MTG Property Holdings, LLC and Centrillium Proteins, LLC request for development financing assistance in constructing a ± 55,000 square foot food processing plant near 7210 NE 36th Street; and in consideration of Global Turbine Systems request for economic development finance assistance to develop a maintenance, repair and jet turbine overhaul facility near 7450 NE 23rd Street. (Presentation by Dan McMahan, Representing the City of Midwest City) (Economic Development R. Coleman)
- 2. Discussion, consideration and possible action to approve and/or amend an ordinance approving and adopting that a certain "Project Plan Relating to Increment District Number Three, City of Midwest City, Oklahoma ("North Side Increment District");" ratifying and confirming actions, recommendations and findings of the Midwest City Local Development Act Review Committee; establishing "Increment District Number Three, City of Midwest City, Oklahoma"; designating and adopting the Project Area and Increment District boundaries; adopting certain findings; apportioning incremental ad valorem, sales and use tax revenues; creating the North Side Increment District Apportionment Fund; designating the Midwest City Economic Development Authority (the "Authority") as the public entity to carry out and administer the Project Plan and authorizing the Authority to make minor plan amendments; authorizing the Authority to issue Tax Apportionment bonds or notes; designating the City Manager/General Manager of the Authority as the person in charge of the administration of the Project Plan; providing for severability; and containing other provisions relating thereto; declaring an emergency; and containing other provisions relating thereto. (Presentation by Dan McMahan, Representing the City of Midwest City, OK.) (Economic Development - R. Coleman)
- 3. Discussion and consideration for approval, including any possible amendment, of: (1) a resolution declaring certain property located on the Northwest Corner of N. Air Depot Boulevard and Reno (portions of the former Heritage Park Mall [and other adjacent property]) as blighted; (2) accepting the blight report; and (3) requesting that the Midwest City Urban Renewal Authority to adopt an Urban Renewal Plan for the area, all in accordance with Title 11 of the Oklahoma Statutes, Section 38-101 *et seq*. (City Attorney D. Maisch)