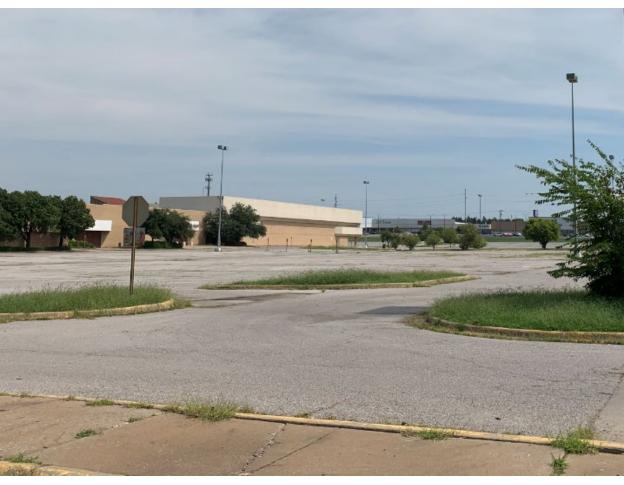

#### D. <u>DISCUSSION ITEMS.</u>

- 1. Public Hearing, discussion, consideration and to provide information and answer questions, pursuant to Title 62, Section 859 of the Oklahoma Statutes regarding the establishment of "Increment District Number Three, City of Midwest City, Oklahoma" in consideration of MTG Property Holdings, LLC and Centrillium Proteins, LLC request for development financing assistance in constructing a ± 55,000 square foot food processing plant near 7210 NE 36th Street; and in consideration of Global Turbine Systems request for economic development finance assistance to develop a maintenance, repair and jet turbine overhaul facility near 7450 NE 23rd Street. (Presentation by Dan McMahan, Representing the City of Midwest City) (Economic Development R. Coleman)
- 2. Discussion, consideration and possible action to approve and/or amend an ordinance approving and adopting that a certain "Project Plan Relating to Increment District Number Three, City of Midwest City, Oklahoma ("North Side Increment District");" ratifying and confirming actions, recommendations and findings of the Midwest City Local Development Act Review Committee; establishing "Increment District Number Three, City of Midwest City, Oklahoma"; designating and adopting the Project Area and Increment District boundaries; adopting certain findings; apportioning incremental ad valorem, sales and use tax revenues; creating the North Side Increment District Apportionment Fund; designating the Midwest City Economic Development Authority (the "Authority") as the public entity to carry out and administer the Project Plan and authorizing the Authority to make minor plan amendments; authorizing the Authority to issue Tax Apportionment bonds or notes; designating the City Manager/General Manager of the Authority as the person in charge of the administration of the Project Plan; providing for severability; and containing other provisions relating thereto; declaring an emergency; and containing other provisions relating thereto. (Presentation by Dan McMahan, Representing the City of Midwest City, OK.) (Economic Development - R. Coleman)
- 3. Discussion and consideration for approval, including any possible amendment, of: (1) a resolution declaring certain property located on the Northwest Corner of N. Air Depot Boulevard and Reno (portions of the former Heritage Park Mall [and other adjacent property]) as blighted; (2) accepting the blight report; and (3) requesting that the Midwest City Urban Renewal Authority to adopt an Urban Renewal Plan for the area, all in accordance with Title 11 of the Oklahoma Statutes, Section 38-101 *et seq*. (City Attorney D. Maisch)