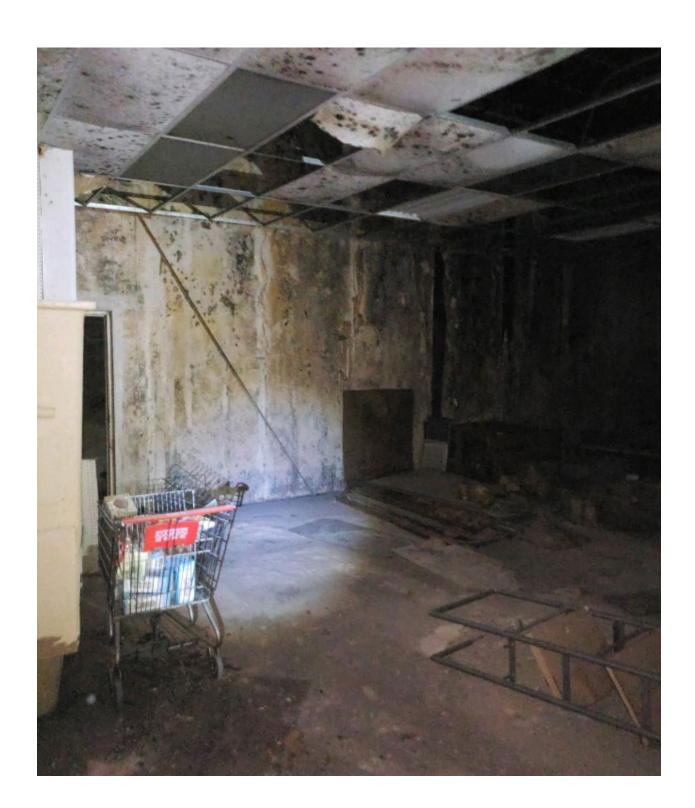

#### D. <u>DISCUSSION ITEMS.</u>

- 1. Public Hearing, discussion, consideration and to provide information and answer questions, pursuant to Title 62, Section 859 of the Oklahoma Statutes regarding the establishment of "Increment District Number Three, City of Midwest City, Oklahoma" in consideration of MTG Property Holdings, LLC and Centrillium Proteins, LLC request for development financing assistance in constructing a ± 55,000 square foot food processing plant near 7210 NE 36th Street; and in consideration of Global Turbine Systems request for economic development finance assistance to develop a maintenance, repair and jet turbine overhaul facility near 7450 NE 23rd Street. (Presentation by Dan McMahan, Representing the City of Midwest City) (Economic Development R. Coleman)
- 2. Discussion, consideration and possible action to approve and/or amend an ordinance approving and adopting that a certain "Project Plan Relating to Increment District Number Three, City of Midwest City, Oklahoma ("North Side Increment District");" ratifying and confirming actions, recommendations and findings of the Midwest City Local Development Act Review Committee; establishing "Increment District Number Three, City of Midwest City, Oklahoma"; designating and adopting the Project Area and Increment District boundaries; adopting certain findings; apportioning incremental ad valorem, sales and use tax revenues; creating the North Side Increment District Apportionment Fund; designating the Midwest City Economic Development Authority (the "Authority") as the public entity to carry out and administer the Project Plan and authorizing the Authority to make minor plan amendments; authorizing the Authority to issue Tax Apportionment bonds or notes; designating the City Manager/General Manager of the Authority as the person in charge of the administration of the Project Plan; providing for severability; and containing other provisions relating thereto; declaring an emergency; and containing other provisions relating thereto. (Presentation by Dan McMahan, Representing the City of Midwest City, OK.) (Economic Development - R. Coleman)
- 3. Discussion and consideration for approval, including any possible amendment, of: (1) a resolution declaring certain property located on the Northwest Corner of N. Air Depot Boulevard and Reno (portions of the former Heritage Park Mall [and other adjacent property]) as blighted; (2) accepting the blight report; and (3) requesting that the Midwest City Urban Renewal Authority to adopt an Urban Renewal Plan for the area, all in accordance with Title 11 of the Oklahoma Statutes, Section 38-101 *et seq*. (City Attorney D. Maisch)