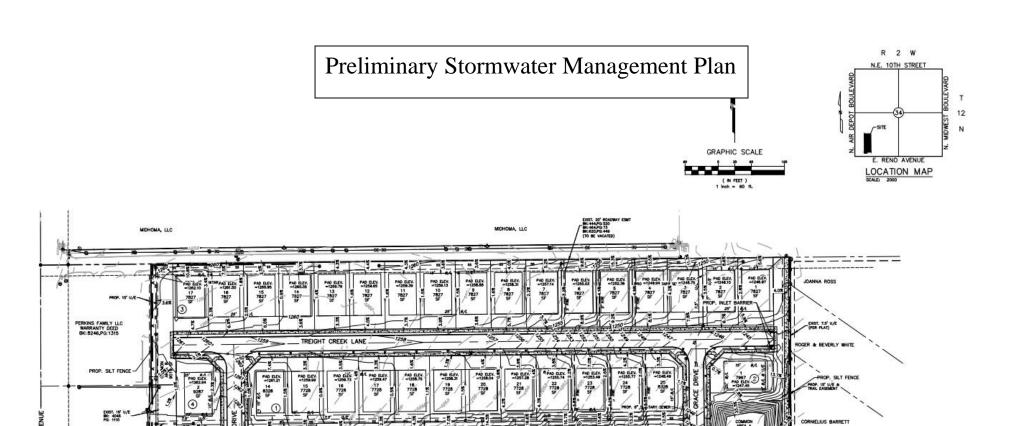

- 4. (PC 2117) Public hearing with discussion and consideration for adoption, including any possible amendment of, an ordinance to redistrict from R-6, Single Family Residential, C-1, Restricted Commercial, O-1, Restricted Office District, and C-3, Community Commercial District, to PUD, Planned Unit Development, governed by the C-3, Community Commercial district as well as MIX, Mixed Use Overlay for the property described as a part of the SW/4 of Section 12, T-11-N, R-2-W, located at 7430 SE 15th Street. (Community Development B. Harless)
- 5. (PC 2118) Discussion and consideration for adoption, including any possible amendment of the proposed preliminary plat of Glenhaven described as a part of the SW/4 of Section 34, T12N, R2W, addressed as 2905 N. Glenhaven. (Community Development B. Harless)
- 6. (PC 2119) Discussion and consideration for approval, including any possible amendments, of the proposed final plat of Primrose Hill, described as a part of the SW/4 of Section 31, T12N, R1W, located at 316 N. Post Road. (Community Development B. Harless)
- 7. (PC 2120) Public hearing with discussion and consideration for adoption, including any possible amendment, of an ordinance to redistrict from R-6, Single Family Residential to PUD, Planned Unit Development, an overlay governed by the R-6, Single Family Residential for the property described as a part of the SW/4 of Section 25, T-12-N, R-2-W, located at 1612 & 1624 N. Douglas Avenue. No Action Needed. (Community Development B. Harless)
- 8. Public hearing with discussion and consideration, including any amendments, of passing a resolution declaring the structure(s) located at **2024 Saint Mark** a dilapidated building(s) as defined in MCO 9-2 and abatement accordingly to the Municipal Code and setting dates to demolish and remove the structure(s) from the site. (Neighborhood Services M. Stroh)
- 9. Public hearing with discussion and consideration, including any amendments, of passing a resolution declaring the structure(s) located at **2201 St Luke Ave** a dilapidated building(s) as defined in MCO 9-2 and abatement accordingly to the Municipal Code and setting dates to demolish and remove the structure(s) from the site. (Neighborhood Services M. Stroh)
- 10. Public hearing, presentation, discussion and consideration, including any possible amendments, of a resolution adopting the proposed amendments and adoption of an ordinance amending the Midwest City Code at Chapter 14, Elections; Section 14-1, Wards created; boundaries of the City Ordinances for the City of Midwest City that create and define the ward boundaries for the six wards in Midwest City. (City Attorney D. Maisch)
- 11. Discussion and consideration for adoption, including any amendments, of an ordinance amending the Midwest City Municipal Code, Chapter 2 Administration; Article II, City Council; Section 2-11, Time of regular meetings of council; and providing for a repealer, and severability. (City Attorney D. Maisch)