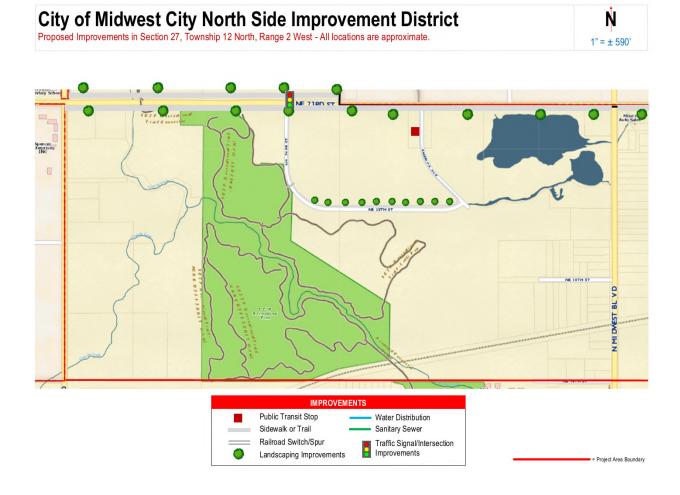

#### D. <u>DISCUSSION ITEMS.</u>

- 1. Public Hearing, discussion, consideration and to provide information and answer questions, pursuant to Title 62, Section 859 of the Oklahoma Statutes regarding the establishment of "Increment District Number Three, City of Midwest City, Oklahoma" in consideration of MTG Property Holdings, LLC and Centrillium Proteins, LLC request for development financing assistance in constructing a ± 55,000 square foot food processing plant near 7210 NE 36th Street; and in consideration of Global Turbine Systems request for economic development finance assistance to develop a maintenance, repair and jet turbine overhaul facility near 7450 NE 23rd Street. (Presentation by Dan McMahan, Representing the City of Midwest City) (Economic Development R. Coleman)
- 2. Discussion, consideration and possible action to approve and/or amend an ordinance approving and adopting that a certain "Project Plan Relating to Increment District Number Three, City of Midwest City, Oklahoma ("North Side Increment District");" ratifying and confirming actions, recommendations and findings of the Midwest City Local Development Act Review Committee; establishing "Increment District Number Three, City of Midwest City, Oklahoma"; designating and adopting the Project Area and Increment District boundaries; adopting certain findings; apportioning incremental ad valorem, sales and use tax revenues; creating the North Side Increment District Apportionment Fund; designating the Midwest City Economic Development Authority (the "Authority") as the public entity to carry out and administer the Project Plan and authorizing the Authority to make minor plan amendments; authorizing the Authority to issue Tax Apportionment bonds or notes; designating the City Manager/General Manager of the Authority as the person in charge of the administration of the Project Plan; providing for severability; and containing other provisions relating thereto; declaring an emergency; and containing other provisions relating thereto. (Presentation by Dan McMahan, Representing the City of Midwest City, OK.) (Economic Development - R. Coleman)
- 3. Discussion and consideration for approval, including any possible amendment, of: (1) a resolution declaring certain property located on the Northwest Corner of N. Air Depot Boulevard and Reno (portions of the former Heritage Park Mall [and other adjacent property]) as blighted; (2) accepting the blight report; and (3) requesting that the Midwest City Urban Renewal Authority to adopt an Urban Renewal Plan for the area, all in accordance with Title 11 of the Oklahoma Statutes, Section 38-101 *et seq*. (City Attorney D. Maisch)