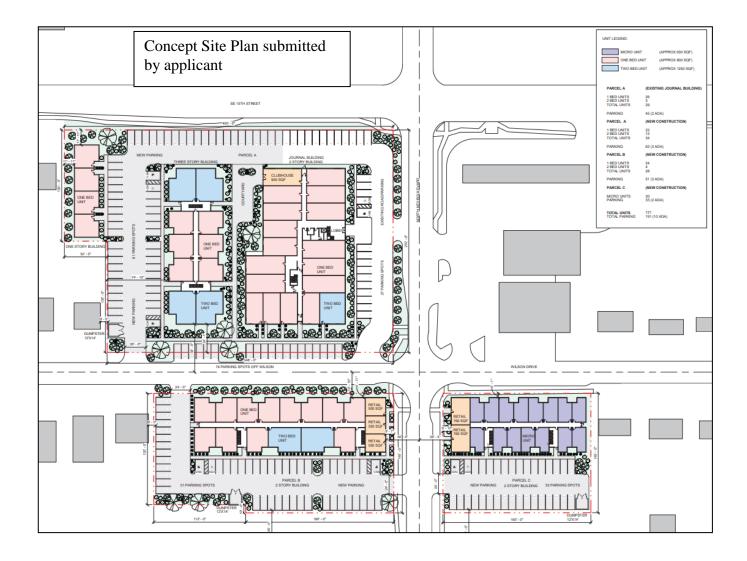

- 4. (PC 2117) Public hearing with discussion and consideration for adoption, including any possible amendment of, an ordinance to redistrict from R-6, Single Family Residential, C-1, Restricted Commercial, O-1, Restricted Office District, and C-3, Community Commercial District, to PUD, Planned Unit Development, governed by the C-3, Community Commercial district as well as MIX, Mixed Use Overlay for the property described as a part of the SW/4 of Section 12, T-11-N, R-2-W, located at 7430 SE 15th Street. (Community Development B. Harless)
- 5. (PC 2118) Discussion and consideration for adoption, including any possible amendment of the proposed preliminary plat of Glenhaven described as a part of the SW/4 of Section 34, T12N, R2W, addressed as 2905 N. Glenhaven. (Community Development B. Harless)
- 6. (PC 2119) Discussion and consideration for approval, including any possible amendments, of the proposed final plat of Primrose Hill, described as a part of the SW/4 of Section 31, T12N, R1W, located at 316 N. Post Road. (Community Development B. Harless)
- 7. (PC 2120) Public hearing with discussion and consideration for adoption, including any possible amendment, of an ordinance to redistrict from R-6, Single Family Residential to PUD, Planned Unit Development, an overlay governed by the R-6, Single Family Residential for the property described as a part of the SW/4 of Section 25, T-12-N, R-2-W, located at 1612 & 1624 N. Douglas Avenue. No Action Needed. (Community Development B. Harless)
- 8. Public hearing with discussion and consideration, including any amendments, of passing a resolution declaring the structure(s) located at **2024 Saint Mark** a dilapidated building(s) as defined in MCO 9-2 and abatement accordingly to the Municipal Code and setting dates to demolish and remove the structure(s) from the site. (Neighborhood Services M. Stroh)
- 9. Public hearing with discussion and consideration, including any amendments, of passing a resolution declaring the structure(s) located at **2201 St Luke Ave** a dilapidated building(s) as defined in MCO 9-2 and abatement accordingly to the Municipal Code and setting dates to demolish and remove the structure(s) from the site. (Neighborhood Services M. Stroh)
- 10. Public hearing, presentation, discussion and consideration, including any possible amendments, of a resolution adopting the proposed amendments and adoption of an ordinance amending the Midwest City Code at Chapter 14, Elections; Section 14-1, Wards created; boundaries of the City Ordinances for the City of Midwest City that create and define the ward boundaries for the six wards in Midwest City. (City Attorney D. Maisch)
- 11. Discussion and consideration for adoption, including any amendments, of an ordinance amending the Midwest City Municipal Code, Chapter 2 Administration; Article II, City Council; Section 2-11, Time of regular meetings of council; and providing for a repealer, and severability. (City Attorney D. Maisch)