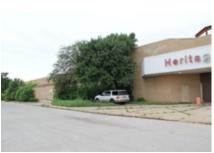

#### D. <u>DISCUSSION ITEMS.</u>

- 1. Public Hearing, discussion, consideration and to provide information and answer questions, pursuant to Title 62, Section 859 of the Oklahoma Statutes regarding the establishment of "Increment District Number Three, City of Midwest City, Oklahoma" in consideration of MTG Property Holdings, LLC and Centrillium Proteins, LLC request for development financing assistance in constructing a ± 55,000 square foot food processing plant near 7210 NE 36th Street; and in consideration of Global Turbine Systems request for economic development finance assistance to develop a maintenance, repair and jet turbine overhaul facility near 7450 NE 23rd Street. (Presentation by Dan McMahan, Representing the City of Midwest City) (Economic Development R. Coleman)
- 2. Discussion, consideration and possible action to approve and/or amend an ordinance approving and adopting that a certain "Project Plan Relating to Increment District Number Three, City of Midwest City, Oklahoma ("North Side Increment District");" ratifying and confirming actions, recommendations and findings of the Midwest City Local Development Act Review Committee; establishing "Increment District Number Three, City of Midwest City, Oklahoma"; designating and adopting the Project Area and Increment District boundaries; adopting certain findings; apportioning incremental ad valorem, sales and use tax revenues; creating the North Side Increment District Apportionment Fund; designating the Midwest City Economic Development Authority (the "Authority") as the public entity to carry out and administer the Project Plan and authorizing the Authority to make minor plan amendments; authorizing the Authority to issue Tax Apportionment bonds or notes; designating the City Manager/General Manager of the Authority as the person in charge of the administration of the Project Plan; providing for severability; and containing other provisions relating thereto; declaring an emergency; and containing other provisions relating thereto. (Presentation by Dan McMahan, Representing the City of Midwest City, OK.) (Economic Development - R. Coleman)
- 3. Discussion and consideration for approval, including any possible amendment, of: (1) a resolution declaring certain property located on the Northwest Corner of N. Air Depot Boulevard and Reno (portions of the former Heritage Park Mall [and other adjacent property]) as blighted; (2) accepting the blight report; and (3) requesting that the Midwest City Urban Renewal Authority to adopt an Urban Renewal Plan for the area, all in accordance with Title 11 of the Oklahoma Statutes, Section 38-101 *et seq*. (City Attorney D. Maisch)