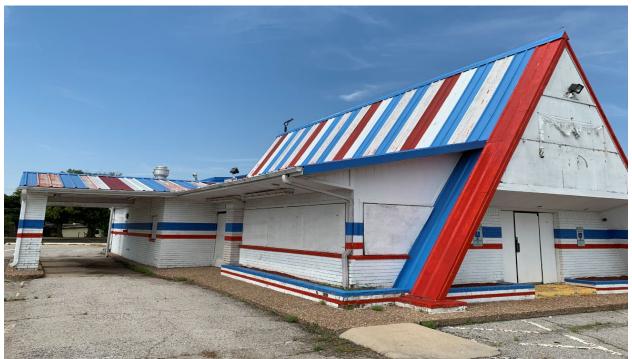

#### D. <u>DISCUSSION ITEMS.</u>

- 1. Public Hearing, discussion, consideration and to provide information and answer questions, pursuant to Title 62, Section 859 of the Oklahoma Statutes regarding the establishment of "Increment District Number Three, City of Midwest City, Oklahoma" in consideration of MTG Property Holdings, LLC and Centrillium Proteins, LLC request for development financing assistance in constructing a ± 55,000 square foot food processing plant near 7210 NE 36th Street; and in consideration of Global Turbine Systems request for economic development finance assistance to develop a maintenance, repair and jet turbine overhaul facility near 7450 NE 23rd Street. (Presentation by Dan McMahan, Representing the City of Midwest City) (Economic Development R. Coleman)
- 2. Discussion, consideration and possible action to approve and/or amend an ordinance approving and adopting that a certain "Project Plan Relating to Increment District Number Three, City of Midwest City, Oklahoma ("North Side Increment District");" ratifying and confirming actions, recommendations and findings of the Midwest City Local Development Act Review Committee; establishing "Increment District Number Three, City of Midwest City, Oklahoma"; designating and adopting the Project Area and Increment District boundaries; adopting certain findings; apportioning incremental ad valorem, sales and use tax revenues; creating the North Side Increment District Apportionment Fund; designating the Midwest City Economic Development Authority (the "Authority") as the public entity to carry out and administer the Project Plan and authorizing the Authority to make minor plan amendments; authorizing the Authority to issue Tax Apportionment bonds or notes; designating the City Manager/General Manager of the Authority as the person in charge of the administration of the Project Plan; providing for severability; and containing other provisions relating thereto; declaring an emergency; and containing other provisions relating thereto. (Presentation by Dan McMahan, Representing the City of Midwest City, OK.) (Economic Development - R. Coleman)
- 3. Discussion and consideration for approval, including any possible amendment, of: (1) a resolution declaring certain property located on the Northwest Corner of N. Air Depot Boulevard and Reno (portions of the former Heritage Park Mall [and other adjacent property]) as blighted; (2) accepting the blight report; and (3) requesting that the Midwest City Urban Renewal Authority to adopt an Urban Renewal Plan for the area, all in accordance with Title 11 of the Oklahoma Statutes, Section 38-101 *et seq*. (City Attorney D. Maisch)