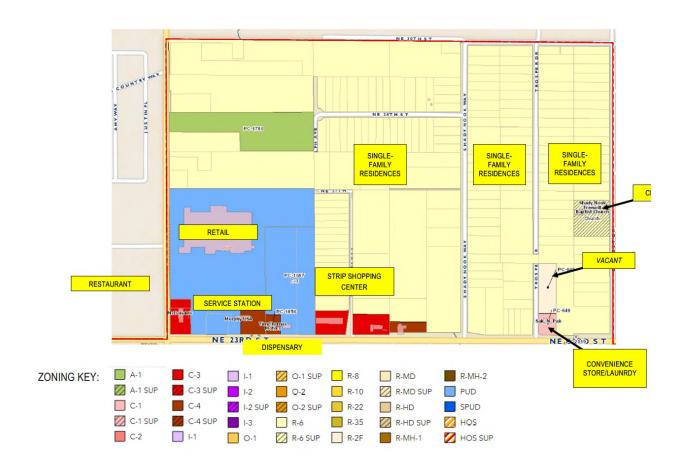

#### D. <u>DISCUSSION ITEMS.</u>

- 1. Public Hearing, discussion, consideration and to provide information and answer questions, pursuant to Title 62, Section 859 of the Oklahoma Statutes regarding the establishment of "Increment District Number Three, City of Midwest City, Oklahoma" in consideration of MTG Property Holdings, LLC and Centrillium Proteins, LLC request for development financing assistance in constructing a ± 55,000 square foot food processing plant near 7210 NE 36th Street; and in consideration of Global Turbine Systems request for economic development finance assistance to develop a maintenance, repair and jet turbine overhaul facility near 7450 NE 23rd Street. (Presentation by Dan McMahan, Representing the City of Midwest City) (Economic Development R. Coleman)
- 2. Discussion, consideration and possible action to approve and/or amend an ordinance approving and adopting that a certain "Project Plan Relating to Increment District Number Three, City of Midwest City, Oklahoma ("North Side Increment District");" ratifying and confirming actions, recommendations and findings of the Midwest City Local Development Act Review Committee; establishing "Increment District Number Three, City of Midwest City, Oklahoma"; designating and adopting the Project Area and Increment District boundaries; adopting certain findings; apportioning incremental ad valorem, sales and use tax revenues; creating the North Side Increment District Apportionment Fund; designating the Midwest City Economic Development Authority (the "Authority") as the public entity to carry out and administer the Project Plan and authorizing the Authority to make minor plan amendments; authorizing the Authority to issue Tax Apportionment bonds or notes; designating the City Manager/General Manager of the Authority as the person in charge of the administration of the Project Plan; providing for severability; and containing other provisions relating thereto; declaring an emergency; and containing other provisions relating thereto. (Presentation by Dan McMahan, Representing the City of Midwest City, OK.) (Economic Development - R. Coleman)
- 3. Discussion and consideration for approval, including any possible amendment, of: (1) a resolution declaring certain property located on the Northwest Corner of N. Air Depot Boulevard and Reno (portions of the former Heritage Park Mall [and other adjacent property]) as blighted; (2) accepting the blight report; and (3) requesting that the Midwest City Urban Renewal Authority to adopt an Urban Renewal Plan for the area, all in accordance with Title 11 of the Oklahoma Statutes, Section 38-101 *et seq*. (City Attorney D. Maisch)