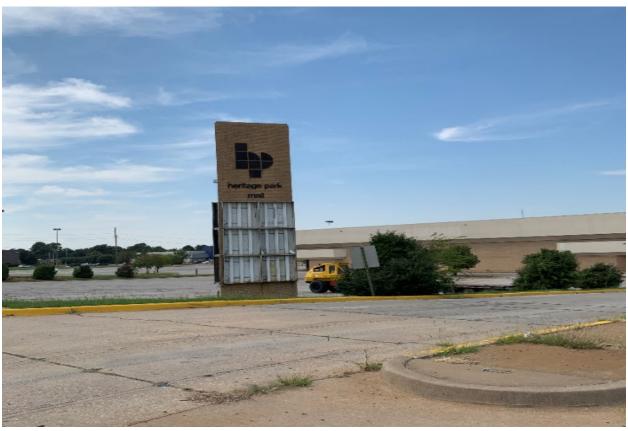

#### D. <u>DISCUSSION ITEMS.</u>

- 1. Public Hearing, discussion, consideration and to provide information and answer questions, pursuant to Title 62, Section 859 of the Oklahoma Statutes regarding the establishment of "Increment District Number Three, City of Midwest City, Oklahoma" in consideration of MTG Property Holdings, LLC and Centrillium Proteins, LLC request for development financing assistance in constructing a ± 55,000 square foot food processing plant near 7210 NE 36th Street; and in consideration of Global Turbine Systems request for economic development finance assistance to develop a maintenance, repair and jet turbine overhaul facility near 7450 NE 23rd Street. (Presentation by Dan McMahan, Representing the City of Midwest City) (Economic Development R. Coleman)
- 2. Discussion, consideration and possible action to approve and/or amend an ordinance approving and adopting that a certain "Project Plan Relating to Increment District Number Three, City of Midwest City, Oklahoma ("North Side Increment District");" ratifying and confirming actions, recommendations and findings of the Midwest City Local Development Act Review Committee; establishing "Increment District Number Three, City of Midwest City, Oklahoma"; designating and adopting the Project Area and Increment District boundaries; adopting certain findings; apportioning incremental ad valorem, sales and use tax revenues; creating the North Side Increment District Apportionment Fund; designating the Midwest City Economic Development Authority (the "Authority") as the public entity to carry out and administer the Project Plan and authorizing the Authority to make minor plan amendments; authorizing the Authority to issue Tax Apportionment bonds or notes; designating the City Manager/General Manager of the Authority as the person in charge of the administration of the Project Plan; providing for severability; and containing other provisions relating thereto; declaring an emergency; and containing other provisions relating thereto. (Presentation by Dan McMahan, Representing the City of Midwest City, OK.) (Economic Development - R. Coleman)
- 3. Discussion and consideration for approval, including any possible amendment, of: (1) a resolution declaring certain property located on the Northwest Corner of N. Air Depot Boulevard and Reno (portions of the former Heritage Park Mall [and other adjacent property]) as blighted; (2) accepting the blight report; and (3) requesting that the Midwest City Urban Renewal Authority to adopt an Urban Renewal Plan for the area, all in accordance with Title 11 of the Oklahoma Statutes, Section 38-101 *et seq*. (City Attorney D. Maisch)