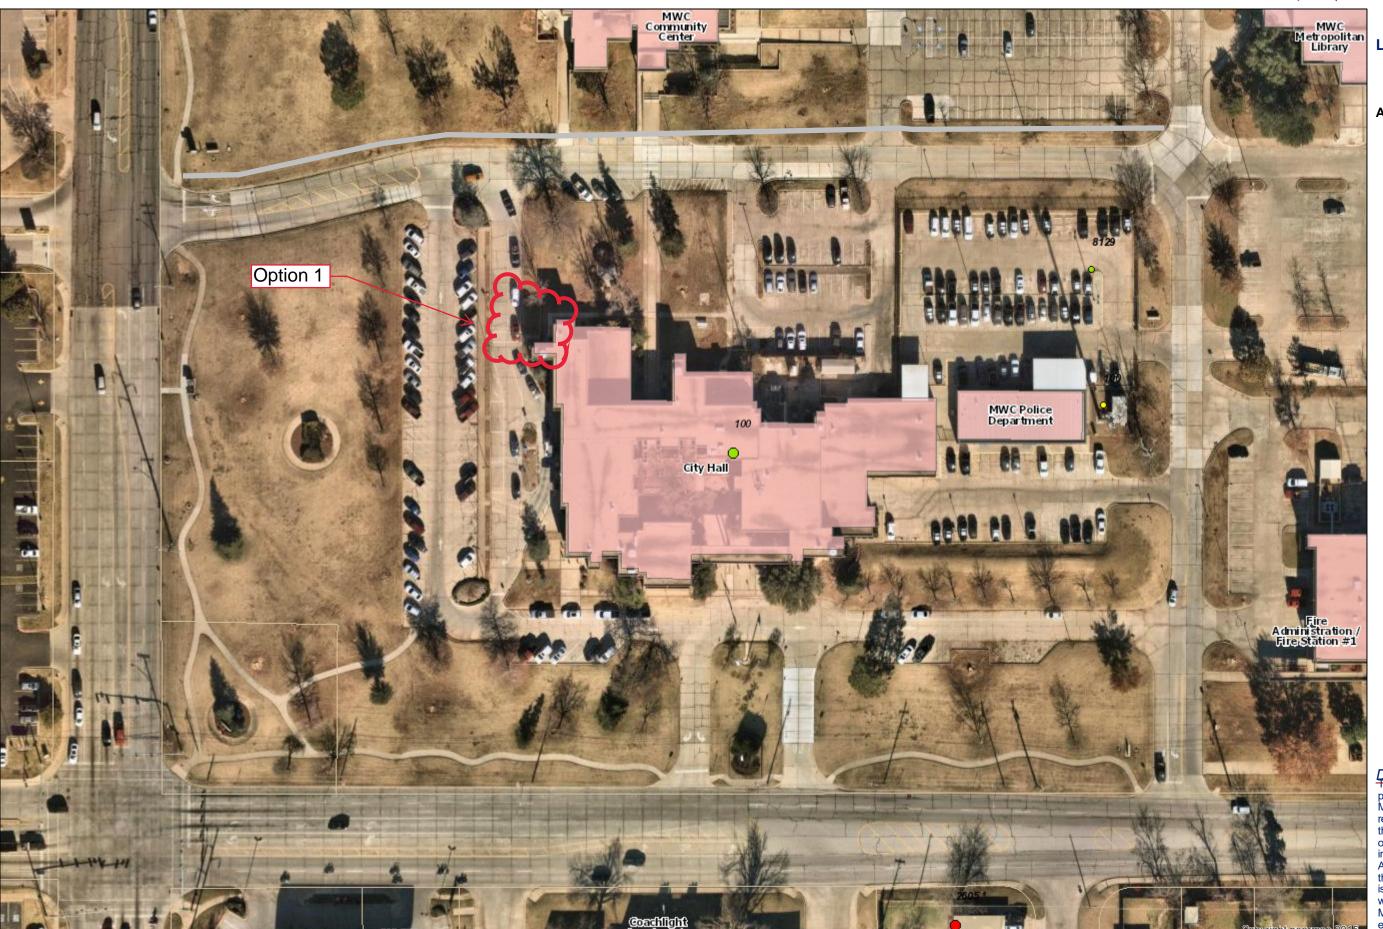

|            |
| Irrigation Allowance                                    | LS          | 1        |            |
| Sod                                                     | SY          | 10       |            |

#### **Proposal Notes**

- 1 Pricing assumes normal working hours
- 2 Pricing assumes no utility conflicts.
- 3 Option includes \$1250 irrigation allowance as repair can not be estimated until sidewalk is removed. Could be more or less.

We appreciate the opportunity to provide you a proposal on this project. Please call if you need clarification on any of the items or have other comments.

Sincerely,

Doug Walker, President

| Proposal Accepted By: | Date: |
|-----------------------|-------|
|                       |       |
|                       |       |

# City Complex





# Legend

Special Utilitiy
Assessments

## **Address Points**

- Parcel/Primary Address
- \_ Primary Address
- \_ Parcel/Secon... Address
- Secondary
  Address
- \_\_ Parcel/Busin... Address
- \_ Business Address
- Parcel/Unit Address
- Unit Address
- Cell Tower
  Address
- Small Wireless Facility
- Unit Numbers
- Landmark
  Buildings
- Buildings
- Parcels



# 1 in = 94 ft

when printed actual size on 11"x17" paper

#### DISCLAIMER This map is a gener

This map is a general information public resource. The City of Midwest City makes no warranty, representation or guarantee as to the content, accuracy, timeliness or completeness of any of the information provided on this map. Any party's use or reliance on this map, or any information on it, is at that party's own risk and without liabil