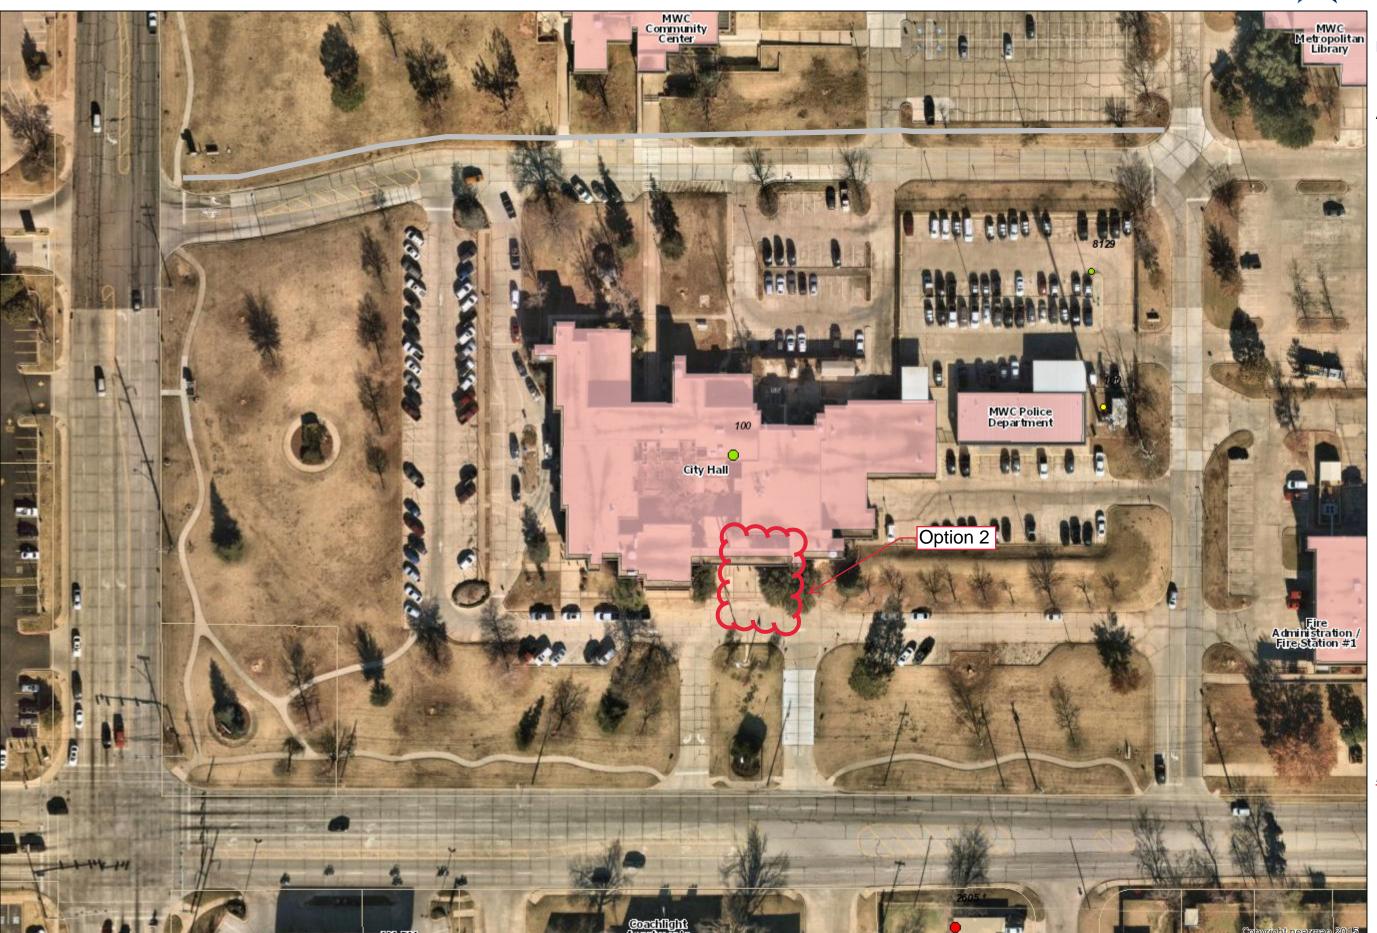

#### D. <u>DISCUSSION ITEMS.</u>

- 1. Public Hearing, discussion, consideration and to provide information and answer questions, pursuant to Title 62, Section 859 of the Oklahoma Statutes regarding the establishment of "Increment District Number Three, City of Midwest City, Oklahoma" in consideration of MTG Property Holdings, LLC and Centrillium Proteins, LLC request for development financing assistance in constructing a ± 55,000 square foot food processing plant near 7210 NE 36th Street; and in consideration of Global Turbine Systems request for economic development finance assistance to develop a maintenance, repair and jet turbine overhaul facility near 7450 NE 23rd Street. (Presentation by Dan McMahan, Representing the City of Midwest City) (Economic Development R. Coleman)
- 2. Discussion, consideration and possible action to approve and/or amend an ordinance approving and adopting that a certain "Project Plan Relating to Increment District Number Three, City of Midwest City, Oklahoma ("North Side Increment District");" ratifying and confirming actions, recommendations and findings of the Midwest City Local Development Act Review Committee; establishing "Increment District Number Three, City of Midwest City, Oklahoma"; designating and adopting the Project Area and Increment District boundaries; adopting certain findings; apportioning incremental ad valorem, sales and use tax revenues; creating the North Side Increment District Apportionment Fund; designating the Midwest City Economic Development Authority (the "Authority") as the public entity to carry out and administer the Project Plan and authorizing the Authority to make minor plan amendments; authorizing the Authority to issue Tax Apportionment bonds or notes; designating the City Manager/General Manager of the Authority as the person in charge of the administration of the Project Plan; providing for severability; and containing other provisions relating thereto; declaring an emergency; and containing other provisions relating thereto. (Presentation by Dan McMahan, Representing the City of Midwest City, OK.) (Economic Development - R. Coleman)
- 3. Discussion and consideration for approval, including any possible amendment, of: (1) a resolution declaring certain property located on the Northwest Corner of N. Air Depot Boulevard and Reno (portions of the former Heritage Park Mall [and other adjacent property]) as blighted; (2) accepting the blight report; and (3) requesting that the Midwest City Urban Renewal Authority to adopt an Urban Renewal Plan for the area, all in accordance with Title 11 of the Oklahoma Statutes, Section 38-101 *et seq*. (City Attorney D. Maisch)