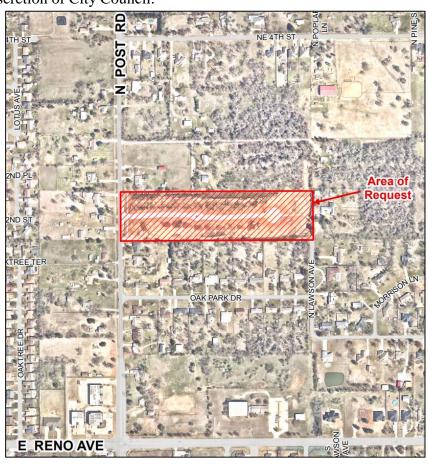

- 4. (PC 2117) Public hearing with discussion and consideration for adoption, including any possible amendment of, an ordinance to redistrict from R-6, Single Family Residential, C-1, Restricted Commercial, O-1, Restricted Office District, and C-3, Community Commercial District, to PUD, Planned Unit Development, governed by the C-3, Community Commercial district as well as MIX, Mixed Use Overlay for the property described as a part of the SW/4 of Section 12, T-11-N, R-2-W, located at 7430 SE 15th Street. (Community Development B. Harless)
- 5. (PC 2118) Discussion and consideration for adoption, including any possible amendment of the proposed preliminary plat of Glenhaven described as a part of the SW/4 of Section 34, T12N, R2W, addressed as 2905 N. Glenhaven. (Community Development B. Harless)
- 6. (PC 2119) Discussion and consideration for approval, including any possible amendments, of the proposed final plat of Primrose Hill, described as a part of the SW/4 of Section 31, T12N, R1W, located at 316 N. Post Road. (Community Development B. Harless)
- 7. (PC 2120) Public hearing with discussion and consideration for adoption, including any possible amendment, of an ordinance to redistrict from R-6, Single Family Residential to PUD, Planned Unit Development, an overlay governed by the R-6, Single Family Residential for the property described as a part of the SW/4 of Section 25, T-12-N, R-2-W, located at 1612 & 1624 N. Douglas Avenue. No Action Needed. (Community Development B. Harless)
- 8. Public hearing with discussion and consideration, including any amendments, of passing a resolution declaring the structure(s) located at **2024 Saint Mark** a dilapidated building(s) as defined in MCO 9-2 and abatement accordingly to the Municipal Code and setting dates to demolish and remove the structure(s) from the site. (Neighborhood Services M. Stroh)
- 9. Public hearing with discussion and consideration, including any amendments, of passing a resolution declaring the structure(s) located at **2201 St Luke Ave** a dilapidated building(s) as defined in MCO 9-2 and abatement accordingly to the Municipal Code and setting dates to demolish and remove the structure(s) from the site. (Neighborhood Services M. Stroh)
- 10. Public hearing, presentation, discussion and consideration, including any possible amendments, of a resolution adopting the proposed amendments and adoption of an ordinance amending the Midwest City Code at Chapter 14, Elections; Section 14-1, Wards created; boundaries of the City Ordinances for the City of Midwest City that create and define the ward boundaries for the six wards in Midwest City. (City Attorney D. Maisch)
- 11. Discussion and consideration for adoption, including any amendments, of an ordinance amending the Midwest City Municipal Code, Chapter 2 Administration; Article II, City Council; Section 2-11, Time of regular meetings of council; and providing for a repealer, and severability. (City Attorney D. Maisch)