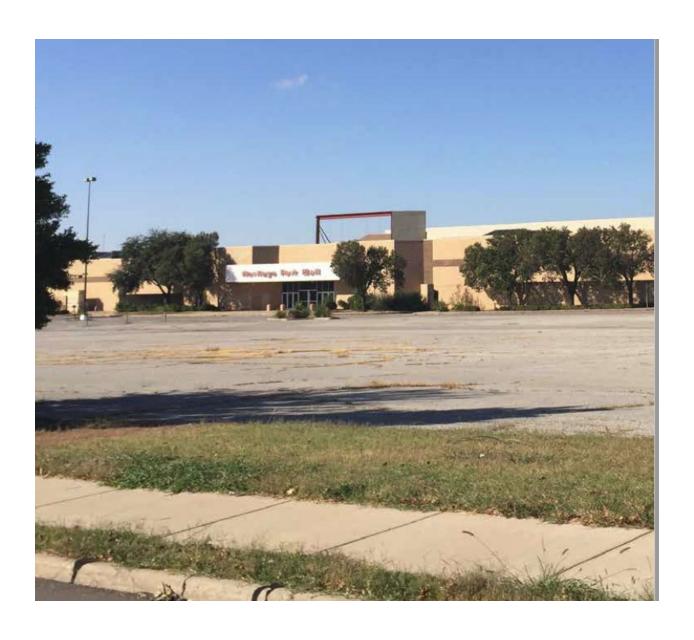

#### D. <u>DISCUSSION ITEMS.</u>

- 1. Public Hearing, discussion, consideration and to provide information and answer questions, pursuant to Title 62, Section 859 of the Oklahoma Statutes regarding the establishment of "Increment District Number Three, City of Midwest City, Oklahoma" in consideration of MTG Property Holdings, LLC and Centrillium Proteins, LLC request for development financing assistance in constructing a ± 55,000 square foot food processing plant near 7210 NE 36th Street; and in consideration of Global Turbine Systems request for economic development finance assistance to develop a maintenance, repair and jet turbine overhaul facility near 7450 NE 23rd Street. (Presentation by Dan McMahan, Representing the City of Midwest City) (Economic Development R. Coleman)
- 2. Discussion, consideration and possible action to approve and/or amend an ordinance approving and adopting that a certain "Project Plan Relating to Increment District Number Three, City of Midwest City, Oklahoma ("North Side Increment District");" ratifying and confirming actions, recommendations and findings of the Midwest City Local Development Act Review Committee; establishing "Increment District Number Three, City of Midwest City, Oklahoma"; designating and adopting the Project Area and Increment District boundaries; adopting certain findings; apportioning incremental ad valorem, sales and use tax revenues; creating the North Side Increment District Apportionment Fund; designating the Midwest City Economic Development Authority (the "Authority") as the public entity to carry out and administer the Project Plan and authorizing the Authority to make minor plan amendments; authorizing the Authority to issue Tax Apportionment bonds or notes; designating the City Manager/General Manager of the Authority as the person in charge of the administration of the Project Plan; providing for severability; and containing other provisions relating thereto; declaring an emergency; and containing other provisions relating thereto. (Presentation by Dan McMahan, Representing the City of Midwest City, OK.) (Economic Development - R. Coleman)
- 3. Discussion and consideration for approval, including any possible amendment, of: (1) a resolution declaring certain property located on the Northwest Corner of N. Air Depot Boulevard and Reno (portions of the former Heritage Park Mall [and other adjacent property]) as blighted; (2) accepting the blight report; and (3) requesting that the Midwest City Urban Renewal Authority to adopt an Urban Renewal Plan for the area, all in accordance with Title 11 of the Oklahoma Statutes, Section 38-101 *et seq*. (City Attorney D. Maisch)