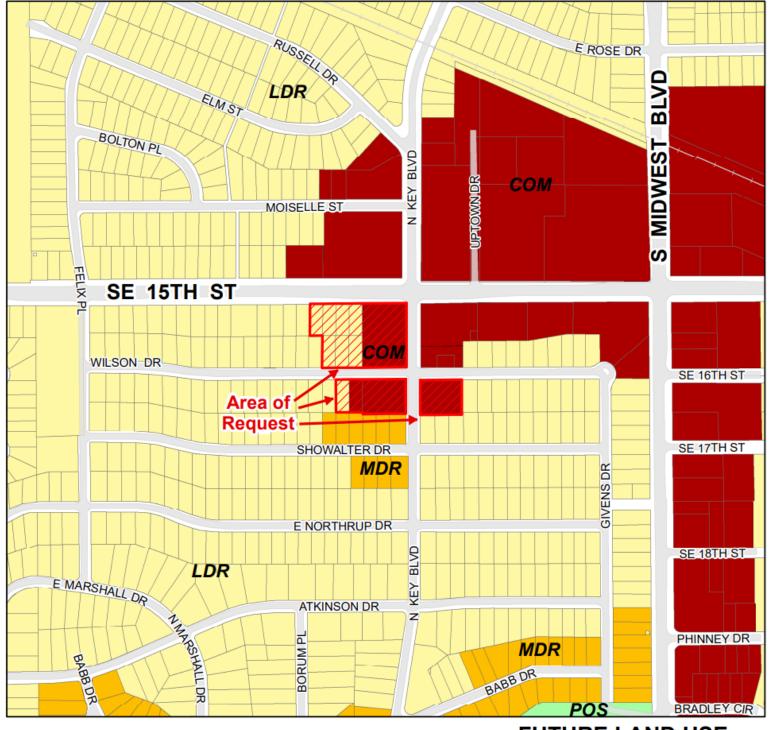

- 4. (PC 2117) Public hearing with discussion and consideration for adoption, including any possible amendment of, an ordinance to redistrict from R-6, Single Family Residential, C-1, Restricted Commercial, O-1, Restricted Office District, and C-3, Community Commercial District, to PUD, Planned Unit Development, governed by the C-3, Community Commercial district as well as MIX, Mixed Use Overlay for the property described as a part of the SW/4 of Section 12, T-11-N, R-2-W, located at 7430 SE 15th Street. (Community Development B. Harless)
- 5. (PC 2118) Discussion and consideration for adoption, including any possible amendment of the proposed preliminary plat of Glenhaven described as a part of the SW/4 of Section 34, T12N, R2W, addressed as 2905 N. Glenhaven. (Community Development B. Harless)
- 6. (PC 2119) Discussion and consideration for approval, including any possible amendments, of the proposed final plat of Primrose Hill, described as a part of the SW/4 of Section 31, T12N, R1W, located at 316 N. Post Road. (Community Development B. Harless)
- 7. (PC 2120) Public hearing with discussion and consideration for adoption, including any possible amendment, of an ordinance to redistrict from R-6, Single Family Residential to PUD, Planned Unit Development, an overlay governed by the R-6, Single Family Residential for the property described as a part of the SW/4 of Section 25, T-12-N, R-2-W, located at 1612 & 1624 N. Douglas Avenue. No Action Needed. (Community Development B. Harless)
- 8. Public hearing with discussion and consideration, including any amendments, of passing a resolution declaring the structure(s) located at **2024 Saint Mark** a dilapidated building(s) as defined in MCO 9-2 and abatement accordingly to the Municipal Code and setting dates to demolish and remove the structure(s) from the site. (Neighborhood Services M. Stroh)
- 9. Public hearing with discussion and consideration, including any amendments, of passing a resolution declaring the structure(s) located at **2201 St Luke Ave** a dilapidated building(s) as defined in MCO 9-2 and abatement accordingly to the Municipal Code and setting dates to demolish and remove the structure(s) from the site. (Neighborhood Services M. Stroh)
- 10. Public hearing, presentation, discussion and consideration, including any possible amendments, of a resolution adopting the proposed amendments and adoption of an ordinance amending the Midwest City Code at Chapter 14, Elections; Section 14-1, Wards created; boundaries of the City Ordinances for the City of Midwest City that create and define the ward boundaries for the six wards in Midwest City. (City Attorney D. Maisch)
- 11. Discussion and consideration for adoption, including any amendments, of an ordinance amending the Midwest City Municipal Code, Chapter 2 Administration; Article II, City Council; Section 2-11, Time of regular meetings of council; and providing for a repealer, and severability. (City Attorney D. Maisch)