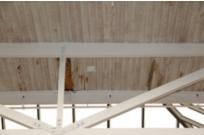

equires fire drills in all occupancies

Status: Notes:

#### Other Observations

Occupancy Specific Observations

Observations from IFC 2015 and the National Fire Codes.

Status: Violation

Notes: Mold and mildew was observed and could be smelled throughout facility. It is unknown the health and safety risk of the mold observed. A health study needs to be conducted on the mold that is located in this facility by a licensed professional. -IFC Section 110 Unsafe Building

Rust observed on structural members in the ceiling. All observations were taken from ground level. Damage to the wooden structure members also observed These structural members need to be evaluated by a licensed professional to verify that the members are structurally sound. - IFC Section 110 Unsafe

**Building** 





























# **Additional Time Spent on Inspection:**

Category Start Date / Time End Date / Time

Notes: No Additional time recorded

**Total Additional Time: 0 minutes Inspection Time: 45 minutes** 

**Total Time: 45 minutes** 

| Summary:                                                                                      |