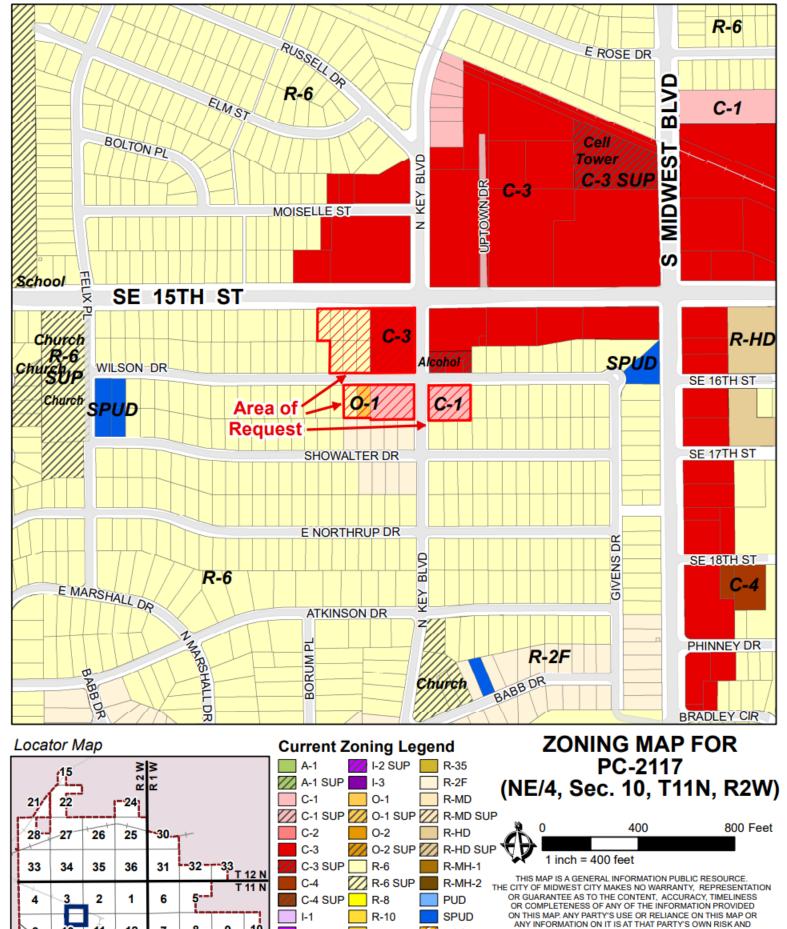

- 4. (PC 2117) Public hearing with discussion and consideration for adoption, including any possible amendment of, an ordinance to redistrict from R-6, Single Family Residential, C-1, Restricted Commercial, O-1, Restricted Office District, and C-3, Community Commercial District, to PUD, Planned Unit Development, governed by the C-3, Community Commercial district as well as MIX, Mixed Use Overlay for the property described as a part of the SW/4 of Section 12, T-11-N, R-2-W, located at 7430 SE 15th Street. (Community Development B. Harless)
- 5. (PC 2118) Discussion and consideration for adoption, including any possible amendment of the proposed preliminary plat of Glenhaven described as a part of the SW/4 of Section 34, T12N, R2W, addressed as 2905 N. Glenhaven. (Community Development B. Harless)
- 6. (PC 2119) Discussion and consideration for approval, including any possible amendments, of the proposed final plat of Primrose Hill, described as a part of the SW/4 of Section 31, T12N, R1W, located at 316 N. Post Road. (Community Development B. Harless)
- 7. (PC 2120) Public hearing with discussion and consideration for adoption, including any possible amendment, of an ordinance to redistrict from R-6, Single Family Residential to PUD, Planned Unit Development, an overlay governed by the R-6, Single Family Residential for the property described as a part of the SW/4 of Section 25, T-12-N, R-2-W, located at 1612 & 1624 N. Douglas Avenue. No Action Needed. (Community Development B. Harless)
- 8. Public hearing with discussion and consideration, including any amendments, of passing a resolution declaring the structure(s) located at **2024 Saint Mark** a dilapidated building(s) as defined in MCO 9-2 and abatement accordingly to the Municipal Code and setting dates to demolish and remove the structure(s) from the site. (Neighborhood Services M. Stroh)
- 9. Public hearing with discussion and consideration, including any amendments, of passing a resolution declaring the structure(s) located at **2201 St Luke Ave** a dilapidated building(s) as defined in MCO 9-2 and abatement accordingly to the Municipal Code and setting dates to demolish and remove the structure(s) from the site. (Neighborhood Services M. Stroh)
- 10. Public hearing, presentation, discussion and consideration, including any possible amendments, of a resolution adopting the proposed amendments and adoption of an ordinance amending the Midwest City Code at Chapter 14, Elections; Section 14-1, Wards created; boundaries of the City Ordinances for the City of Midwest City that create and define the ward boundaries for the six wards in Midwest City. (City Attorney D. Maisch)
- 11. Discussion and consideration for adoption, including any amendments, of an ordinance amending the Midwest City Municipal Code, Chapter 2 Administration; Article II, City Council; Section 2-11, Time of regular meetings of council; and providing for a repealer, and severability. (City Attorney D. Maisch)