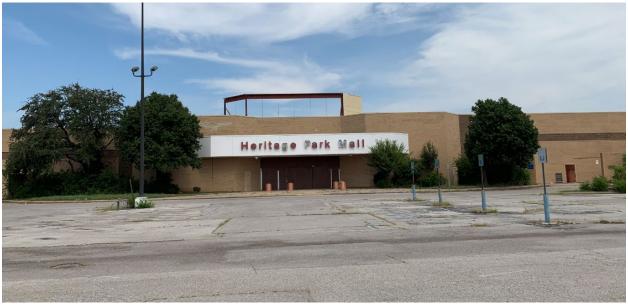

#### D. <u>DISCUSSION ITEMS.</u>

- 1. Public Hearing, discussion, consideration and to provide information and answer questions, pursuant to Title 62, Section 859 of the Oklahoma Statutes regarding the establishment of "Increment District Number Three, City of Midwest City, Oklahoma" in consideration of MTG Property Holdings, LLC and Centrillium Proteins, LLC request for development financing assistance in constructing a ± 55,000 square foot food processing plant near 7210 NE 36th Street; and in consideration of Global Turbine Systems request for economic development finance assistance to develop a maintenance, repair and jet turbine overhaul facility near 7450 NE 23rd Street. (Presentation by Dan McMahan, Representing the City of Midwest City) (Economic Development R. Coleman)
- 2. Discussion, consideration and possible action to approve and/or amend an ordinance approving and adopting that a certain "Project Plan Relating to Increment District Number Three, City of Midwest City, Oklahoma ("North Side Increment District");" ratifying and confirming actions, recommendations and findings of the Midwest City Local Development Act Review Committee; establishing "Increment District Number Three, City of Midwest City, Oklahoma"; designating and adopting the Project Area and Increment District boundaries; adopting certain findings; apportioning incremental ad valorem, sales and use tax revenues; creating the North Side Increment District Apportionment Fund; designating the Midwest City Economic Development Authority (the "Authority") as the public entity to carry out and administer the Project Plan and authorizing the Authority to make minor plan amendments; authorizing the Authority to issue Tax Apportionment bonds or notes; designating the City Manager/General Manager of the Authority as the person in charge of the administration of the Project Plan; providing for severability; and containing other provisions relating thereto; declaring an emergency; and containing other provisions relating thereto. (Presentation by Dan McMahan, Representing the City of Midwest City, OK.) (Economic Development - R. Coleman)
- 3. Discussion and consideration for approval, including any possible amendment, of: (1) a resolution declaring certain property located on the Northwest Corner of N. Air Depot Boulevard and Reno (portions of the former Heritage Park Mall [and other adjacent property]) as blighted; (2) accepting the blight report; and (3) requesting that the Midwest City Urban Renewal Authority to adopt an Urban Renewal Plan for the area, all in accordance with Title 11 of the Oklahoma Statutes, Section 38-101 *et seq*. (City Attorney D. Maisch)