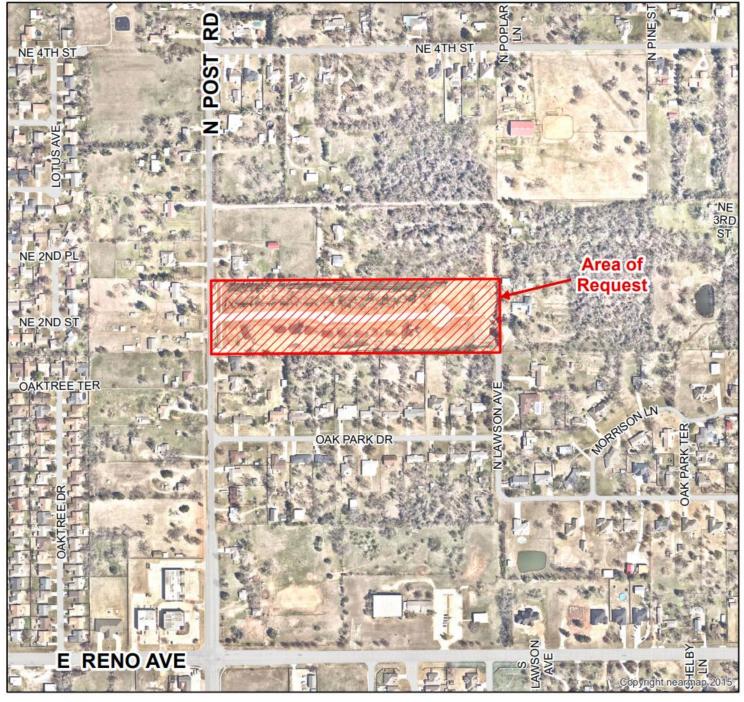

- 4. (PC 2117) Public hearing with discussion and consideration for adoption, including any possible amendment of, an ordinance to redistrict from R-6, Single Family Residential, C-1, Restricted Commercial, O-1, Restricted Office District, and C-3, Community Commercial District, to PUD, Planned Unit Development, governed by the C-3, Community Commercial district as well as MIX, Mixed Use Overlay for the property described as a part of the SW/4 of Section 12, T-11-N, R-2-W, located at 7430 SE 15th Street. (Community Development B. Harless)
- 5. (PC 2118) Discussion and consideration for adoption, including any possible amendment of the proposed preliminary plat of Glenhaven described as a part of the SW/4 of Section 34, T12N, R2W, addressed as 2905 N. Glenhaven. (Community Development B. Harless)
- 6. (PC 2119) Discussion and consideration for approval, including any possible amendments, of the proposed final plat of Primrose Hill, described as a part of the SW/4 of Section 31, T12N, R1W, located at 316 N. Post Road. (Community Development B. Harless)
- 7. (PC 2120) Public hearing with discussion and consideration for adoption, including any possible amendment, of an ordinance to redistrict from R-6, Single Family Residential to PUD, Planned Unit Development, an overlay governed by the R-6, Single Family Residential for the property described as a part of the SW/4 of Section 25, T-12-N, R-2-W, located at 1612 & 1624 N. Douglas Avenue. No Action Needed. (Community Development B. Harless)
- 8. Public hearing with discussion and consideration, including any amendments, of passing a resolution declaring the structure(s) located at **2024 Saint Mark** a dilapidated building(s) as defined in MCO 9-2 and abatement accordingly to the Municipal Code and setting dates to demolish and remove the structure(s) from the site. (Neighborhood Services M. Stroh)
- 9. Public hearing with discussion and consideration, including any amendments, of passing a resolution declaring the structure(s) located at **2201 St Luke Ave** a dilapidated building(s) as defined in MCO 9-2 and abatement accordingly to the Municipal Code and setting dates to demolish and remove the structure(s) from the site. (Neighborhood Services M. Stroh)
- 10. Public hearing, presentation, discussion and consideration, including any possible amendments, of a resolution adopting the proposed amendments and adoption of an ordinance amending the Midwest City Code at Chapter 14, Elections; Section 14-1, Wards created; boundaries of the City Ordinances for the City of Midwest City that create and define the ward boundaries for the six wards in Midwest City. (City Attorney D. Maisch)
- 11. Discussion and consideration for adoption, including any amendments, of an ordinance amending the Midwest City Municipal Code, Chapter 2 Administration; Article II, City Council; Section 2-11, Time of regular meetings of council; and providing for a repealer, and severability. (City Attorney D. Maisch)