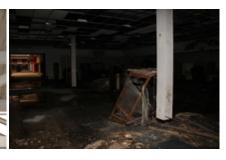

uires fire drills in all occupancies

Status: Notes:

#### Other Observations

Occupancy Specific Observations

Observations from IFC 2015 and the National Fire Codes.

Status: Violation

Notes: Mold and mildew was observed and could be smelled throughout facility. It is unknown the health and safety risk of the mold observed. A health study needs to be conducted on the mold that is located in this facility by a licensed professional. -IFC Section 110 Unsafe Building

Rust observed on structural members in the ceiling. All observations were taken from ground level. Damage to the wooden structure members also observed These structural members need to be evaluated by a licensed professional to verify that the members are structurally sound. - IFC Section 110 Unsafe

**Building** 





























# **Additional Time Spent on Inspection:**

Category Start Date / Time End Date / Time

Notes: No Additional time recorded

**Total Additional Time: 0 minutes Inspection Time: 45 minutes** 

**Total Time: 45 minutes** 

| Summary:                                                                                      |