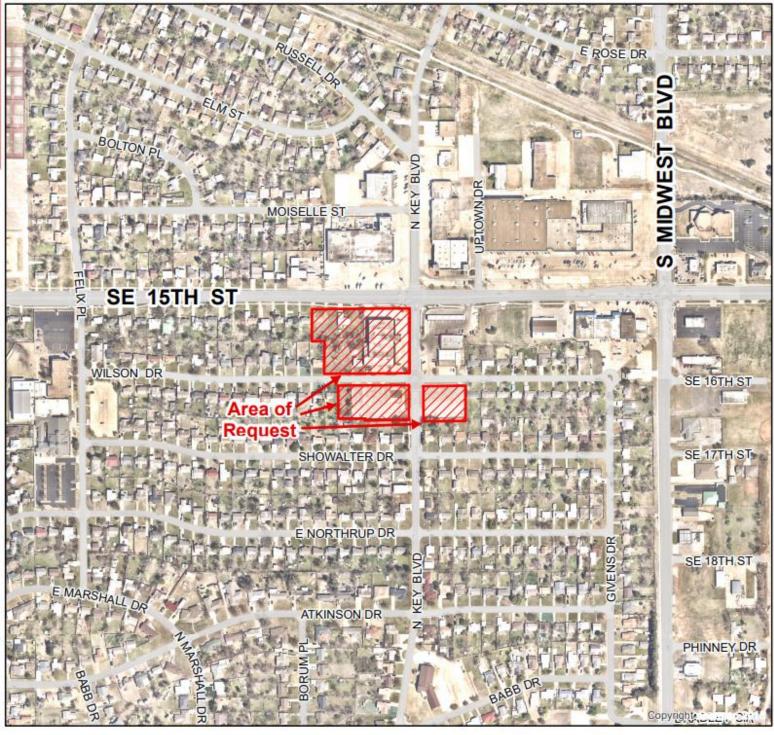

- 4. (PC 2117) Public hearing with discussion and consideration for adoption, including any possible amendment of, an ordinance to redistrict from R-6, Single Family Residential, C-1, Restricted Commercial, O-1, Restricted Office District, and C-3, Community Commercial District, to PUD, Planned Unit Development, governed by the C-3, Community Commercial district as well as MIX, Mixed Use Overlay for the property described as a part of the SW/4 of Section 12, T-11-N, R-2-W, located at 7430 SE 15th Street. (Community Development B. Harless)
- 5. (PC 2118) Discussion and consideration for adoption, including any possible amendment of the proposed preliminary plat of Glenhaven described as a part of the SW/4 of Section 34, T12N, R2W, addressed as 2905 N. Glenhaven. (Community Development B. Harless)
- 6. (PC 2119) Discussion and consideration for approval, including any possible amendments, of the proposed final plat of Primrose Hill, described as a part of the SW/4 of Section 31, T12N, R1W, located at 316 N. Post Road. (Community Development B. Harless)
- 7. (PC 2120) Public hearing with discussion and consideration for adoption, including any possible amendment, of an ordinance to redistrict from R-6, Single Family Residential to PUD, Planned Unit Development, an overlay governed by the R-6, Single Family Residential for the property described as a part of the SW/4 of Section 25, T-12-N, R-2-W, located at 1612 & 1624 N. Douglas Avenue. No Action Needed. (Community Development B. Harless)
- 8. Public hearing with discussion and consideration, including any amendments, of passing a resolution declaring the structure(s) located at **2024 Saint Mark** a dilapidated building(s) as defined in MCO 9-2 and abatement accordingly to the Municipal Code and setting dates to demolish and remove the structure(s) from the site. (Neighborhood Services M. Stroh)
- 9. Public hearing with discussion and consideration, including any amendments, of passing a resolution declaring the structure(s) located at **2201 St Luke Ave** a dilapidated building(s) as defined in MCO 9-2 and abatement accordingly to the Municipal Code and setting dates to demolish and remove the structure(s) from the site. (Neighborhood Services M. Stroh)
- 10. Public hearing, presentation, discussion and consideration, including any possible amendments, of a resolution adopting the proposed amendments and adoption of an ordinance amending the Midwest City Code at Chapter 14, Elections; Section 14-1, Wards created; boundaries of the City Ordinances for the City of Midwest City that create and define the ward boundaries for the six wards in Midwest City. (City Attorney D. Maisch)
- 11. Discussion and consideration for adoption, including any amendments, of an ordinance amending the Midwest City Municipal Code, Chapter 2 Administration; Article II, City Council; Section 2-11, Time of regular meetings of council; and providing for a repealer, and severability. (City Attorney D. Maisch)