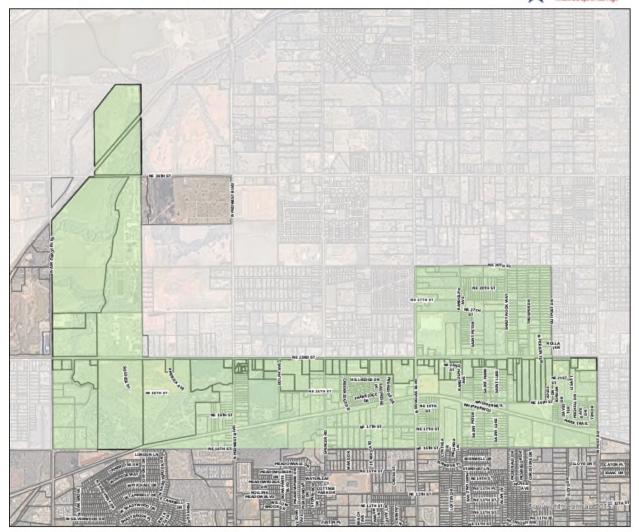

West half of the Southeast Quarter of Section 24; THENCE, west along the North line of the South half of Section 24 to the Northwest Corner of the Southwest Quarter of Section 24; THENCE, south along the West line of Section 24 (also being the centerline of North Douglas Boulevard) to the Southwest Corner of Section 24; THENCE, west along the North line of Section 26 (also being the centerline of N.E. 23rd Street) to the Northwest Corner of Section 26; THENCE, west along the North line of Section 27 (also being the centerline of N.E. 23rd Street) to the Northwest Corner of the Northeast Quarter of Section 27; THENCE, north along the East line of the West half of Section 22, to the Point of Beginning.

A map of the Project Area of the North Side Improvement District is attached below:







### APPENDIX "C"

# MAPS SHOWING EXISTING USES AND CONDITIONS

#### APPENDIX "C"

# MAPS SHOWING EXISTING USES AND CONDITIONS

# City of Midwest City North Side Improvement District Existing Uses as of May 12, 2022: North Half of Section 27, Township 12 North, Range 2 West



1" = ± 575'







# City of Midwest City North Side Improvement District Existing Uses as of May 12, 2022: Part of the South Half of Section 24, Township 12 North, Range 2 West



# City of Midwest City North Side Improvement District Existing Uses as of May 12, 2022: Part of the South Half of Section 22, Township 12 North, Range 2 West







# City of Midwest City North Side Improvement District Existing Uses as of May 12, 2022: Part of the West Half of Section 15, Township 12 North, Range 2 West

1" = ± 515'