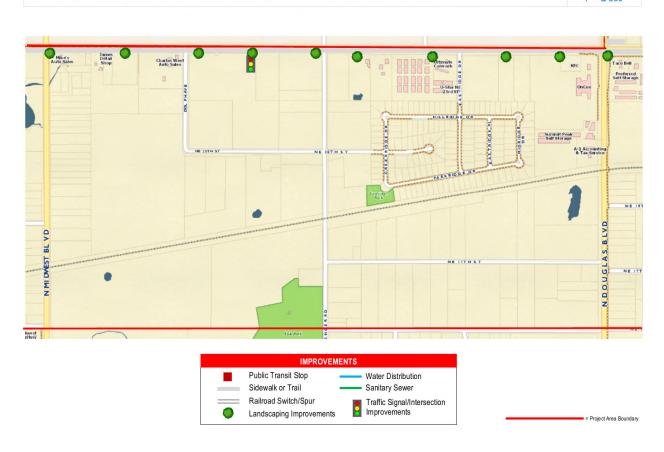

#### D. <u>DISCUSSION ITEMS.</u>

- 1. Public Hearing, discussion, consideration and to provide information and answer questions, pursuant to Title 62, Section 859 of the Oklahoma Statutes regarding the establishment of "Increment District Number Three, City of Midwest City, Oklahoma" in consideration of MTG Property Holdings, LLC and Centrillium Proteins, LLC request for development financing assistance in constructing a ± 55,000 square foot food processing plant near 7210 NE 36th Street; and in consideration of Global Turbine Systems request for economic development finance assistance to develop a maintenance, repair and jet turbine overhaul facility near 7450 NE 23rd Street. (Presentation by Dan McMahan, Representing the City of Midwest City) (Economic Development R. Coleman)
- 2. Discussion, consideration and possible action to approve and/or amend an ordinance approving and adopting that a certain "Project Plan Relating to Increment District Number Three, City of Midwest City, Oklahoma ("North Side Increment District");" ratifying and confirming actions, recommendations and findings of the Midwest City Local Development Act Review Committee; establishing "Increment District Number Three, City of Midwest City, Oklahoma"; designating and adopting the Project Area and Increment District boundaries; adopting certain findings; apportioning incremental ad valorem, sales and use tax revenues; creating the North Side Increment District Apportionment Fund; designating the Midwest City Economic Development Authority (the "Authority") as the public entity to carry out and administer the Project Plan and authorizing the Authority to make minor plan amendments; authorizing the Authority to issue Tax Apportionment bonds or notes; designating the City Manager/General Manager of the Authority as the person in charge of the administration of the Project Plan; providing for severability; and containing other provisions relating thereto; declaring an emergency; and containing other provisions relating thereto. (Presentation by Dan McMahan, Representing the City of Midwest City, OK.) (Economic Development - R. Coleman)
- 3. Discussion and consideration for approval, including any possible amendment, of: (1) a resolution declaring certain property located on the Northwest Corner of N. Air Depot Boulevard and Reno (portions of the former Heritage Park Mall [and other adjacent property]) as blighted; (2) accepting the blight report; and (3) requesting that the Midwest City Urban Renewal Authority to adopt an Urban Renewal Plan for the area, all in accordance with Title 11 of the Oklahoma Statutes, Section 38-101 *et seq*. (City Attorney D. Maisch)