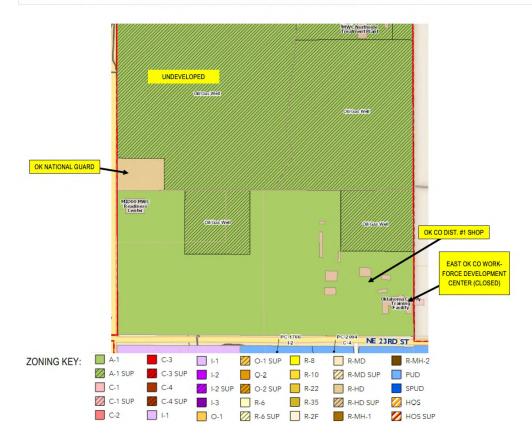

#### D. <u>DISCUSSION ITEMS.</u>

- 1. Public Hearing, discussion, consideration and to provide information and answer questions, pursuant to Title 62, Section 859 of the Oklahoma Statutes regarding the establishment of "Increment District Number Three, City of Midwest City, Oklahoma" in consideration of MTG Property Holdings, LLC and Centrillium Proteins, LLC request for development financing assistance in constructing a ± 55,000 square foot food processing plant near 7210 NE 36th Street; and in consideration of Global Turbine Systems request for economic development finance assistance to develop a maintenance, repair and jet turbine overhaul facility near 7450 NE 23rd Street. (Presentation by Dan McMahan, Representing the City of Midwest City) (Economic Development R. Coleman)
- 2. Discussion, consideration and possible action to approve and/or amend an ordinance approving and adopting that a certain "Project Plan Relating to Increment District Number Three, City of Midwest City, Oklahoma ("North Side Increment District");" ratifying and confirming actions, recommendations and findings of the Midwest City Local Development Act Review Committee; establishing "Increment District Number Three, City of Midwest City, Oklahoma"; designating and adopting the Project Area and Increment District boundaries; adopting certain findings; apportioning incremental ad valorem, sales and use tax revenues; creating the North Side Increment District Apportionment Fund; designating the Midwest City Economic Development Authority (the "Authority") as the public entity to carry out and administer the Project Plan and authorizing the Authority to make minor plan amendments; authorizing the Authority to issue Tax Apportionment bonds or notes; designating the City Manager/General Manager of the Authority as the person in charge of the administration of the Project Plan; providing for severability; and containing other provisions relating thereto; declaring an emergency; and containing other provisions relating thereto. (Presentation by Dan McMahan, Representing the City of Midwest City, OK.) (Economic Development - R. Coleman)
- 3. Discussion and consideration for approval, including any possible amendment, of: (1) a resolution declaring certain property located on the Northwest Corner of N. Air Depot Boulevard and Reno (portions of the former Heritage Park Mall [and other adjacent property]) as blighted; (2) accepting the blight report; and (3) requesting that the Midwest City Urban Renewal Authority to adopt an Urban Renewal Plan for the area, all in accordance with Title 11 of the Oklahoma Statutes, Section 38-101 *et seq*. (City Attorney D. Maisch)