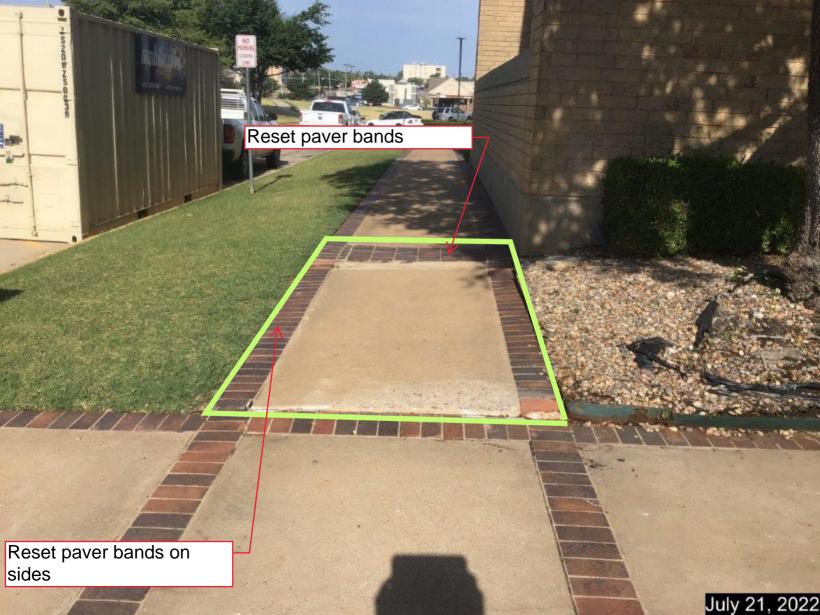

con... Address
- Secondary Address
- Parcel/Busin...
  Address
- Business
  Address
- \_ Parcel/Unit Address
- Unit Address
- Cell Tower
  Address
- Small Wireless Facility
- Unit Numbers
- Landmark
  Buildings
- Buildings
- Parcels



# 1 in = 94 ft

when printed actual size on 11"x17" paper

#### DISCLAIMER This map is a gener

This map is a general information public resource. The City of Midwest City makes no warranty, representation or guarantee as to the content, accuracy, timeliness or completeness of any of the information provided on this map. Any party's use or reliance on this map, or any information on it, is at that party's own risk and without liability to the City of Midwest City, its officials or its employees for any discrepancies, errors or variances that may exist.









Engineering and Construction Services 100 N Midwest Boulevard Midwest City, OK 73110 Office 405.739.1220

TO: Honorable Mayor and Council

FROM: Brandon Bundy, P.E., Director

DATE: August 23, 2022

SUBJECT: Discussion and consideration, including any amendment thereto, of approving

Change Order #02 with the Oklahoma Department of Transportation for TAP-255D(330)AG/SRS-255E, State Job Number 31437(04), Palmer Loop

Trail for \$10,906.66.

The attached change order is for the multi-purpose paved trail project recently completed last June. During one of the large rain storms in June, a drainage structure associated with this project became clogged. As a result, there was a damage to the trail, shoulder, and Tinker's fence. City staff, ODOT, the general contractor, and design engineer me