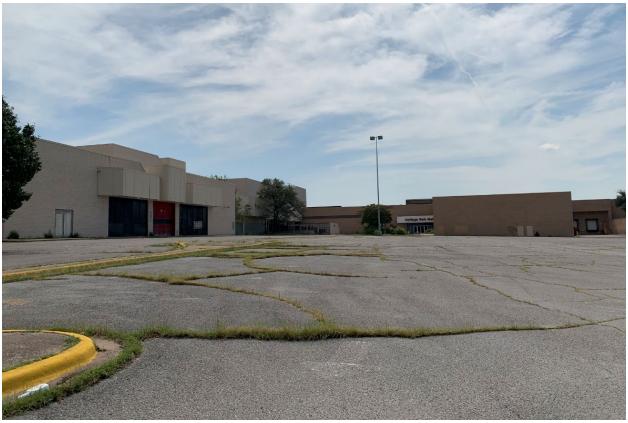

#### D. <u>DISCUSSION ITEMS.</u>

- 1. Public Hearing, discussion, consideration and to provide information and answer questions, pursuant to Title 62, Section 859 of the Oklahoma Statutes regarding the establishment of "Increment District Number Three, City of Midwest City, Oklahoma" in consideration of MTG Property Holdings, LLC and Centrillium Proteins, LLC request for development financing assistance in constructing a ± 55,000 square foot food processing plant near 7210 NE 36th Street; and in consideration of Global Turbine Systems request for economic development finance assistance to develop a maintenance, repair and jet turbine overhaul facility near 7450 NE 23rd Street. (Presentation by Dan McMahan, Representing the City of Midwest City) (Economic Development R. Coleman)
- 2. Discussion, consideration and possible action to approve and/or amend an ordinance approving and adopting that a certain "Project Plan Relating to Increment District Number Three, City of Midwest City, Oklahoma ("North Side Increment District");" ratifying and confirming actions, recommendations and findings of the Midwest City Local Development Act Review Committee; establishing "Increment District Number Three, City of Midwest City, Oklahoma"; designating and adopting the Project Area and Increment District boundaries; adopting certain findings; apportioning incremental ad valorem, sales and use tax revenues; creating the North Side Increment District Apportionment Fund; designating the Midwest City Economic Development Authority (the "Authority") as the public entity to carry out and administer the Project Plan and authorizing the Authority to make minor plan amendments; authorizing the Authority to issue Tax Apportionment bonds or notes; designating the City Manager/General Manager of the Authority as the person in charge of the administration of the Project Plan; providing for severability; and containing other provisions relating thereto; declaring an emergency; and containing other provisions relating thereto. (Presentation by Dan McMahan, Representing the City of Midwest City, OK.) (Economic Development - R. Coleman)
- 3. Discussion and consideration for approval, including any possible amendment, of: (1) a resolution declaring certain property located on the Northwest Corner of N. Air Depot Boulevard and Reno (portions of the former Heritage Park Mall [and other adjacent property]) as blighted; (2) accepting the blight report; and (3) requesting that the Midwest City Urban Renewal Authority to adopt an Urban Renewal Plan for the area, all in accordance with Title 11 of the Oklahoma Statutes, Section 38-101 *et seq*. (City Attorney D. Maisch)