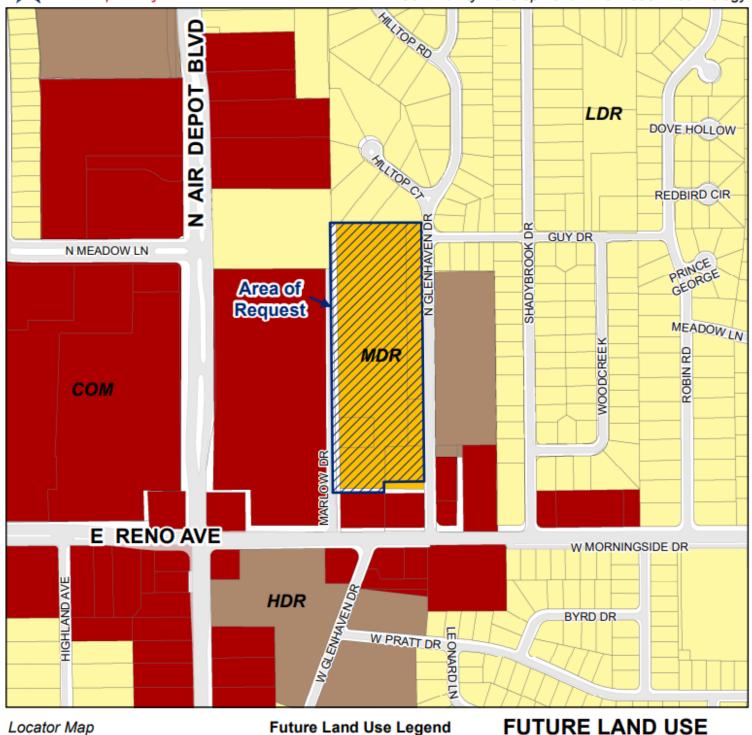

- 4. (PC 2117) Public hearing with discussion and consideration for adoption, including any possible amendment of, an ordinance to redistrict from R-6, Single Family Residential, C-1, Restricted Commercial, O-1, Restricted Office District, and C-3, Community Commercial District, to PUD, Planned Unit Development, governed by the C-3, Community Commercial district as well as MIX, Mixed Use Overlay for the property described as a part of the SW/4 of Section 12, T-11-N, R-2-W, located at 7430 SE 15th Street. (Community Development B. Harless)
- 5. (PC 2118) Discussion and consideration for adoption, including any possible amendment of the proposed preliminary plat of Glenhaven described as a part of the SW/4 of Section 34, T12N, R2W, addressed as 2905 N. Glenhaven. (Community Development B. Harless)
- 6. (PC 2119) Discussion and consideration for approval, including any possible amendments, of the proposed final plat of Primrose Hill, described as a part of the SW/4 of Section 31, T12N, R1W, located at 316 N. Post Road. (Community Development B. Harless)
- 7. (PC 2120) Public hearing with discussion and consideration for adoption, including any possible amendment, of an ordinance to redistrict from R-6, Single Family Residential to PUD, Planned Unit Development, an overlay governed by the R-6, Single Family Residential for the property described as a part of the SW/4 of Section 25, T-12-N, R-2-W, located at 1612 & 1624 N. Douglas Avenue. No Action Needed. (Community Development B. Harless)
- 8. Public hearing with discussion and consideration, including any amendments, of passing a resolution declaring the structure(s) located at **2024 Saint Mark** a dilapidated building(s) as defined in MCO 9-2 and abatement accordingly to the Municipal Code and setting dates to demolish and remove the structure(s) from the site. (Neighborhood Services M. Stroh)
- 9. Public hearing with discussion and consideration, including any amendments, of passing a resolution declaring the structure(s) located at **2201 St Luke Ave** a dilapidated building(s) as defined in MCO 9-2 and abatement accordingly to the Municipal Code and setting dates to demolish and remove the structure(s) from the site. (Neighborhood Services M. Stroh)
- 10. Public hearing, presentation, discussion and consideration, including any possible amendments, of a resolution adopting the proposed amendments and adoption of an ordinance amending the Midwest City Code at Chapter 14, Elections; Section 14-1, Wards created; boundaries of the City Ordinances for the City of Midwest City that create and define the ward boundaries for the six wards in Midwest City. (City Attorney D. Maisch)
- 11. Discussion and consideration for adoption, including any amendments, of an ordinance amending the Midwest City Municipal Code, Chapter 2 Administration; Article II, City Council; Section 2-11, Time of regular meetings of council; and providing for a repealer, and severability. (City Attorney D. Maisch)