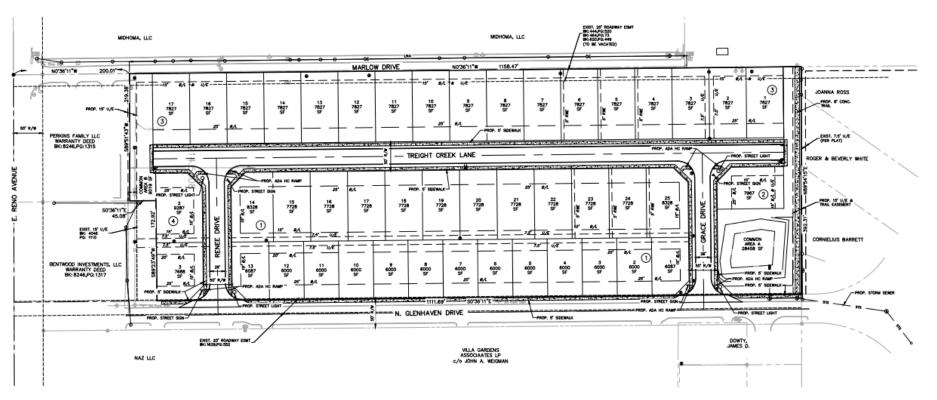

- 4. (PC 2117) Public hearing with discussion and consideration for adoption, including any possible amendment of, an ordinance to redistrict from R-6, Single Family Residential, C-1, Restricted Commercial, O-1, Restricted Office District, and C-3, Community Commercial District, to PUD, Planned Unit Development, governed by the C-3, Community Commercial district as well as MIX, Mixed Use Overlay for the property described as a part of the SW/4 of Section 12, T-11-N, R-2-W, located at 7430 SE 15th Street. (Community Development B. Harless)
- 5. (PC 2118) Discussion and consideration for adoption, including any possible amendment of the proposed preliminary plat of Glenhaven described as a part of the SW/4 of Section 34, T12N, R2W, addressed as 2905 N. Glenhaven. (Community Development B. Harless)
- 6. (PC 2119) Discussion and consideration for approval, including any possible amendments, of the proposed final plat of Primrose Hill, described as a part of the SW/4 of Section 31, T12N, R1W, located at 316 N. Post Road. (Community Development B. Harless)
- 7. (PC 2120) Public hearing with discussion and consideration for adoption, including any possible amendment, of an ordinance to redistrict from R-6, Single Family Residential to PUD, Planned Unit Development, an overlay governed by the R-6, Single Family Residential for the property described as a part of the SW/4 of Section 25, T-12-N, R-2-W, located at 1612 & 1624 N. Douglas Avenue. No Action Needed. (Community Development B. Harless)
- 8. Public hearing with discussion and consideration, including any amendments, of passing a resolution declaring the structure(s) located at **2024 Saint Mark** a dilapidated building(s) as defined in MCO 9-2 and abatement accordingly to the Municipal Code and setting dates to demolish and remove the structure(s) from the site. (Neighborhood Services M. Stroh)
- 9. Public hearing with discussion and consideration, including any amendments, of passing a resolution declaring the structure(s) located at **2201 St Luke Ave** a dilapidated building(s) as defined in MCO 9-2 and abatement accordingly to the Municipal Code and setting dates to demolish and remove the structure(s) from the site. (Neighborhood Services M. Stroh)
- 10. Public hearing, presentation, discussion and consideration, including any possible amendments, of a resolution adopting the proposed amendments and adoption of an ordinance amending the Midwest City Code at Chapter 14, Elections; Section 14-1, Wards created; boundaries of the City Ordinances for the City of Midwest City that create and define the ward boundaries for the six wards in Midwest City. (City Attorney D. Maisch)
- 11. Discussion and consideration for adoption, including any amendments, of an ordinance amending the Midwest City Municipal Code, Chapter 2 Administration; Article II, City Council; Section 2-11, Time of regular meetings of council; and providing for a repealer, and severability. (City Attorney D. Maisch)