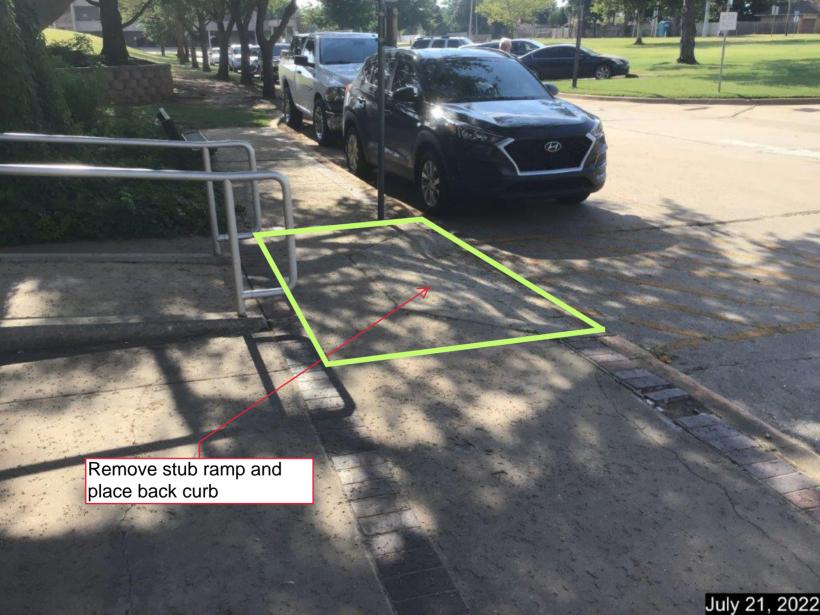

Secon... Address
- Secondary Address
- Parcel/Busin...
  Address
- Business
  Address
- \_ Parcel/Unit Address
- Unit Address
- Cell Tower
  Address
- Small Wireless Facility
- Unit Numbers
- Landmark
  Buildings
- Buildings
- Parcels



# 1 in = 94 ft

when printed actual size on 11"x17" paper

#### DISCLAIMER This map is a gener

This map is a general information public resource. The City of Midwest City makes no warranty, representation or guarantee as to the content, accuracy, timeliness or completeness of any of the information provided on this map. Any party's use or reliance on this map, or any information on it, is at that party's own risk and without liability to the City of Midwest City, its officials or its employees for any discrepancies, errors or variances that may exist.









Engineering and Construction Services 100 N Midwest Boulevard Midwest City, OK 73110 Office 405.739.1220

TO: Honorable Mayor and Council

FROM: Brandon Bundy, P.E., Director

DATE: August 23, 2022

SUBJECT: Discussion and consideration, including any amendment thereto, of approving

Change Order #02 with the Oklahoma Department of Transportation for TAP-255D(330)AG/SRS-255E, State Job Number 31437(04), Palmer Loop

Trail for \$10,906.66.

The attached change order is for the multi-purpose paved trail project recently completed last June. During one of the large rain storms in June, a drainage structure associated with this project became clogged. As a result, there was a damage to the trail, shoulder, and Tinker's fence. City staff, ODOT, the general contractor, and design engineer