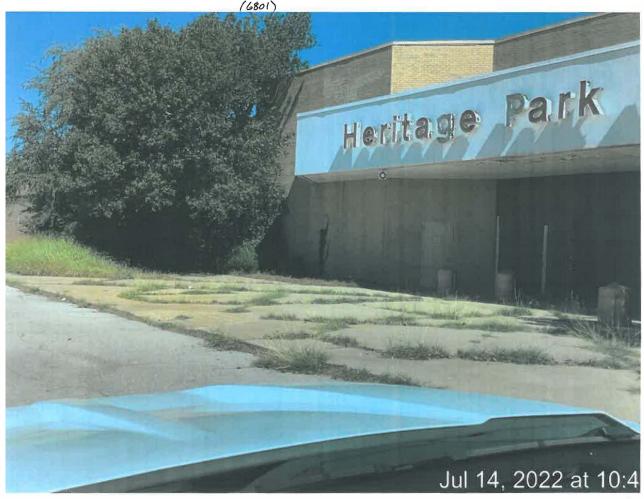

#### D. <u>DISCUSSION ITEMS.</u>

- 1. Public Hearing, discussion, consideration and to provide information and answer questions, pursuant to Title 62, Section 859 of the Oklahoma Statutes regarding the establishment of "Increment District Number Three, City of Midwest City, Oklahoma" in consideration of MTG Property Holdings, LLC and Centrillium Proteins, LLC request for development financing assistance in constructing a ± 55,000 square foot food processing plant near 7210 NE 36th Street; and in consideration of Global Turbine Systems request for economic development finance assistance to develop a maintenance, repair and jet turbine overhaul facility near 7450 NE 23rd Street. (Presentation by Dan McMahan, Representing the City of Midwest City) (Economic Development R. Coleman)
- 2. Discussion, consideration and possible action to approve and/or amend an ordinance approving and adopting that a certain "Project Plan Relating to Increment District Number Three, City of Midwest City, Oklahoma ("North Side Increment District");" ratifying and confirming actions, recommendations and findings of the Midwest City Local Development Act Review Committee; establishing "Increment District Number Three, City of Midwest City, Oklahoma"; designating and adopting the Project Area and Increment District boundaries; adopting certain findings; apportioning incremental ad valorem, sales and use tax revenues; creating the North Side Increment District Apportionment Fund; designating the Midwest City Economic Development Authority (the "Authority") as the public entity to carry out and administer the Project Plan and authorizing the Authority to make minor plan amendments; authorizing the Authority to issue Tax Apportionment bonds or notes; designating the City Manager/General Manager of the Authority as the person in charge of the administration of the Project Plan; providing for severability; and containing other provisions relating thereto; declaring an emergency; and containing other provisions relating thereto. (Presentation by Dan McMahan, Representing the City of Midwest City, OK.) (Economic Development - R. Coleman)
- 3. Discussion and consideration for approval, including any possible amendment, of: (1) a resolution declaring certain property located on the Northwest Corner of N. Air Depot Boulevard and Reno (portions of the former Heritage Park Mall [and other adjacent property]) as blighted; (2) accepting the blight report; and (3) requesting that the Midwest City Urban Renewal Authority to adopt an Urban Renewal Plan for the area, all in accordance with Title 11 of the Oklahoma Statutes, Section 38-101 *et seq*. (City Attorney D. Maisch)