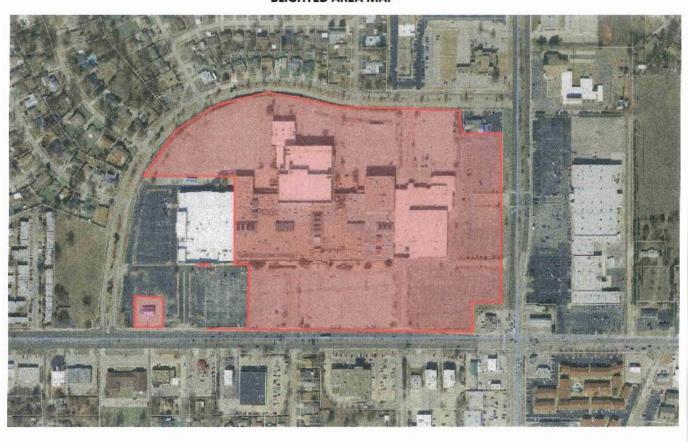

#### D. <u>DISCUSSION ITEMS.</u>

- 1. Public Hearing, discussion, consideration and to provide information and answer questions, pursuant to Title 62, Section 859 of the Oklahoma Statutes regarding the establishment of "Increment District Number Three, City of Midwest City, Oklahoma" in consideration of MTG Property Holdings, LLC and Centrillium Proteins, LLC request for development financing assistance in constructing a ± 55,000 square foot food processing plant near 7210 NE 36th Street; and in consideration of Global Turbine Systems request for economic development finance assistance to develop a maintenance, repair and jet turbine overhaul facility near 7450 NE 23rd Street. (Presentation by Dan McMahan, Representing the City of Midwest City) (Economic Development R. Coleman)
- 2. Discussion, consideration and possible action to approve and/or amend an ordinance approving and adopting that a certain "Project Plan Relating to Increment District Number Three, City of Midwest City, Oklahoma ("North Side Increment District");" ratifying and confirming actions, recommendations and findings of the Midwest City Local Development Act Review Committee; establishing "Increment District Number Three, City of Midwest City, Oklahoma"; designating and adopting the Project Area and Increment District boundaries; adopting certain findings; apportioning incremental ad valorem, sales and use tax revenues; creating the North Side Increment District Apportionment Fund; designating the Midwest City Economic Development Authority (the "Authority") as the public entity to carry out and administer the Project Plan and authorizing the Authority to make minor plan amendments; authorizing the Authority to issue Tax Apportionment bonds or notes; designating the City Manager/General Manager of the Authority as the person in charge of the administration of the Project Plan; providing for severability; and containing other provisions relating thereto; declaring an emergency; and containing other provisions relating thereto. (Presentation by Dan McMahan, Representing the City of Midwest City, OK.) (Economic Development - R. Coleman)
- 3. Discussion and consideration for approval, including any possible amendment, of: (1) a resolution declaring certain property located on the Northwest Corner of N. Air Depot Boulevard and Reno (portions of the former Heritage Park Mall [and other adjacent property]) as blighted; (2) accepting the blight report; and (3) requesting that the Midwest City Urban Renewal Authority to adopt an Urban Renewal Plan for the area, all in accordance with Title 11 of the Oklahoma Statutes, Section 38-101 *et seq*. (City Attorney D. Maisch)