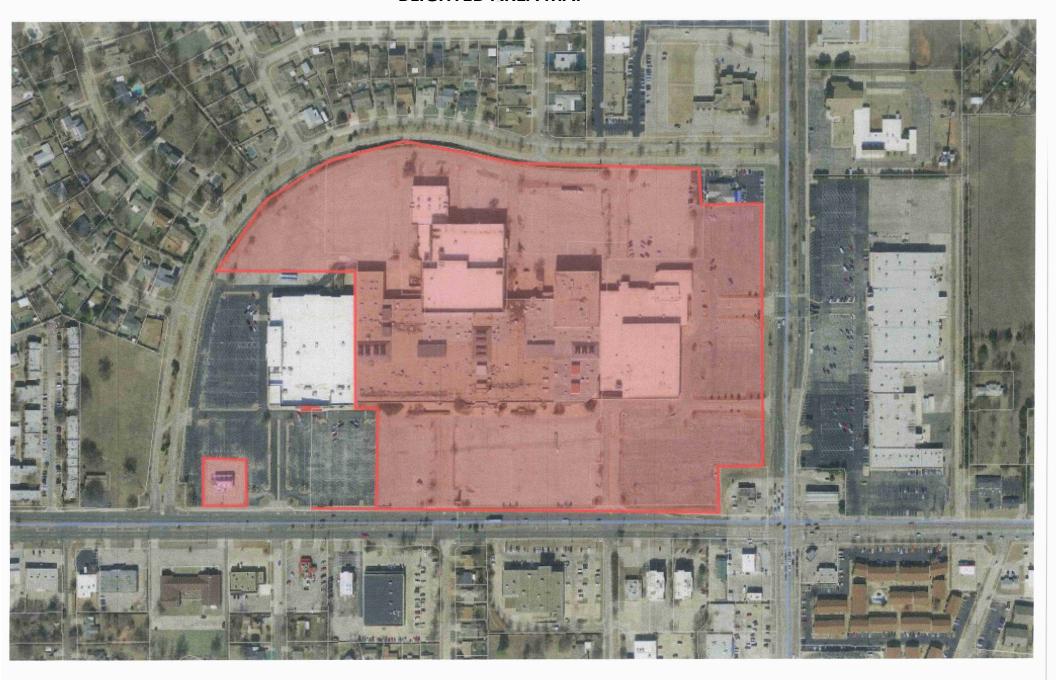

#### D. <u>DISCUSSION ITEMS.</u>

- 1. Public Hearing, discussion, consideration and to provide information and answer questions, pursuant to Title 62, Section 859 of the Oklahoma Statutes regarding the establishment of "Increment District Number Three, City of Midwest City, Oklahoma" in consideration of MTG Property Holdings, LLC and Centrillium Proteins, LLC request for development financing assistance in constructing a ± 55,000 square foot food processing plant near 7210 NE 36th Street; and in consideration of Global Turbine Systems request for economic development finance assistance to develop a maintenance, repair and jet turbine overhaul facility near 7450 NE 23rd Street. (Presentation by Dan McMahan, Representing the City of Midwest City) (Economic Development R. Coleman)
- 2. Discussion, consideration and possible action to approve and/or amend an ordinance approving and adopting that a certain "Project Plan Relating to Increment District Number Three, City of Midwest City, Oklahoma ("North Side Increment District");" ratifying and confirming actions, recommendations and findings of the Midwest City Local Development Act Review Committee; establishing "Increment District Number Three, City of Midwest City, Oklahoma"; designating and adopting the Project Area and Increment District boundaries; adopting certain findings; apportioning incremental ad valorem, sales and use tax revenues; creating the North Side Increment District Apportionment Fund; designating the Midwest City Economic Development Authority (the "Authority") as the public entity to carry out and administer the Project Plan and authorizing the Authority to make minor plan amendments; authorizing the Authority to issue Tax Apportionment bonds or notes; designating the City Manager/General Manager of the Authority as the person in charge of the administration of the Project Plan; providing for severability; and containing other provisions relating thereto; declaring an emergency; and containing other provisions relating thereto. (Presentation by Dan McMahan, Representing the City of Midwest City, OK.) (Economic Development - R. Coleman)
- 3. Discussion and consideration for approval, including any possible amendment, of: (1) a resolution declaring certain property located on the Northwest Corner of N. Air Depot Boulevard and Reno (portions of the former Heritage Park Mall [and other adjacent property]) as blighted; (2) accepting the blight report; and (3) requesting that the Midwest City Urban Renewal Authority to adopt an Urban Renewal Plan for the area, all in accordance with Title 11 of the Oklahoma Statutes, Section 38-101 *et seq*. (City Attorney D. Maisch)