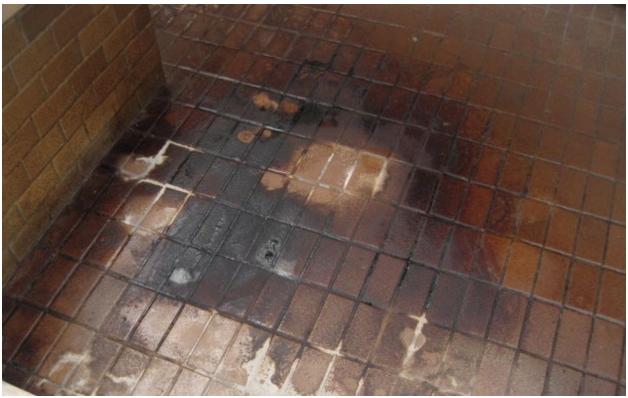

#### D. <u>DISCUSSION ITEMS.</u>

- 1. Public Hearing, discussion, consideration and to provide information and answer questions, pursuant to Title 62, Section 859 of the Oklahoma Statutes regarding the establishment of "Increment District Number Three, City of Midwest City, Oklahoma" in consideration of MTG Property Holdings, LLC and Centrillium Proteins, LLC request for development financing assistance in constructing a ± 55,000 square foot food processing plant near 7210 NE 36th Street; and in consideration of Global Turbine Systems request for economic development finance assistance to develop a maintenance, repair and jet turbine overhaul facility near 7450 NE 23rd Street. (Presentation by Dan McMahan, Representing the City of Midwest City) (Economic Development R. Coleman)
- 2. Discussion, consideration and possible action to approve and/or amend an ordinance approving and adopting that a certain "Project Plan Relating to Increment District Number Three, City of Midwest City, Oklahoma ("North Side Increment District");" ratifying and confirming actions, recommendations and findings of the Midwest City Local Development Act Review Committee; establishing "Increment District Number Three, City of Midwest City, Oklahoma"; designating and adopting the Project Area and Increment District boundaries; adopting certain findings; apportioning incremental ad valorem, sales and use tax revenues; creating the North Side Increment District Apportionment Fund; designating the Midwest City Economic Development Authority (the "Authority") as the public entity to carry out and administer the Project Plan and authorizing the Authority to make minor plan amendments; authorizing the Authority to issue Tax Apportionment bonds or notes; designating the City Manager/General Manager of the Authority as the person in charge of the administration of the Project Plan; providing for severability; and containing other provisions relating thereto; declaring an emergency; and containing other provisions relating thereto. (Presentation by Dan McMahan, Representing the City of Midwest City, OK.) (Economic Development - R. Coleman)
- 3. Discussion and consideration for approval, including any possible amendment, of: (1) a resolution declaring certain property located on the Northwest Corner of N. Air Depot Boulevard and Reno (portions of the former Heritage Park Mall [and other adjacent property]) as blighted; (2) accepting the blight report; and (3) requesting that the Midwest City Urban Renewal Authority to adopt an Urban Renewal Plan for the area, all in accordance with Title 11 of the Oklahoma Statutes, Section 38-101 *et seq*. (City Attorney D. Maisch)