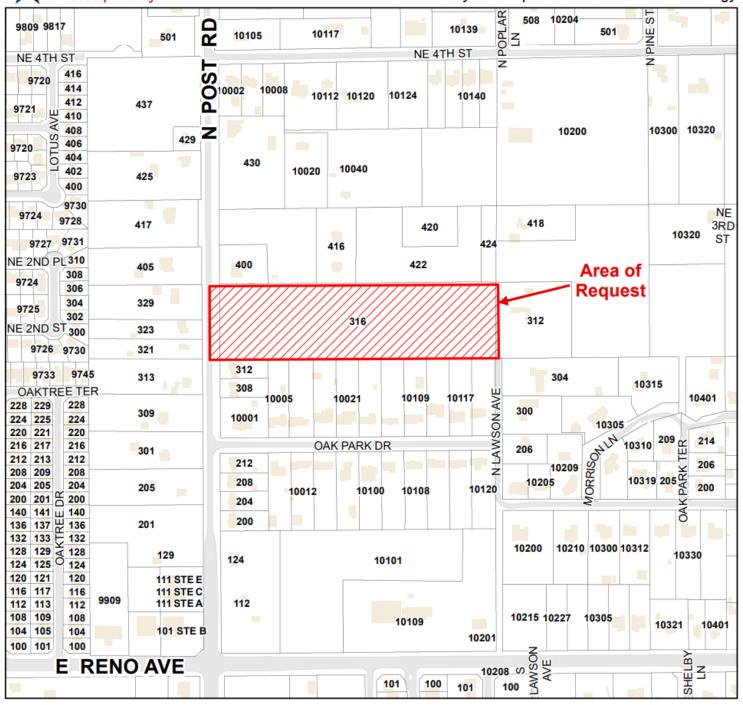

- 4. (PC 2117) Public hearing with discussion and consideration for adoption, including any possible amendment of, an ordinance to redistrict from R-6, Single Family Residential, C-1, Restricted Commercial, O-1, Restricted Office District, and C-3, Community Commercial District, to PUD, Planned Unit Development, governed by the C-3, Community Commercial district as well as MIX, Mixed Use Overlay for the property described as a part of the SW/4 of Section 12, T-11-N, R-2-W, located at 7430 SE 15th Street. (Community Development B. Harless)
- 5. (PC 2118) Discussion and consideration for adoption, including any possible amendment of the proposed preliminary plat of Glenhaven described as a part of the SW/4 of Section 34, T12N, R2W, addressed as 2905 N. Glenhaven. (Community Development B. Harless)
- 6. (PC 2119) Discussion and consideration for approval, including any possible amendments, of the proposed final plat of Primrose Hill, described as a part of the SW/4 of Section 31, T12N, R1W, located at 316 N. Post Road. (Community Development B. Harless)
- 7. (PC 2120) Public hearing with discussion and consideration for adoption, including any possible amendment, of an ordinance to redistrict from R-6, Single Family Residential to PUD, Planned Unit Development, an overlay governed by the R-6, Single Family Residential for the property described as a part of the SW/4 of Section 25, T-12-N, R-2-W, located at 1612 & 1624 N. Douglas Avenue. No Action Needed. (Community Development B. Harless)
- 8. Public hearing with discussion and consideration, including any amendments, of passing a resolution declaring the structure(s) located at **2024 Saint Mark** a dilapidated building(s) as defined in MCO 9-2 and abatement accordingly to the Municipal Code and setting dates to demolish and remove the structure(s) from the site. (Neighborhood Services M. Stroh)
- 9. Public hearing with discussion and consideration, including any amendments, of passing a resolution declaring the structure(s) located at **2201 St Luke Ave** a dilapidated building(s) as defined in MCO 9-2 and abatement accordingly to the Municipal Code and setting dates to demolish and remove the structure(s) from the site. (Neighborhood Services M. Stroh)
- 10. Public hearing, presentation, discussion and consideration, including any possible amendments, of a resolution adopting the proposed amendments and adoption of an ordinance amending the Midwest City Code at Chapter 14, Elections; Section 14-1, Wards created; boundaries of the City Ordinances for the City of Midwest City that create and define the ward boundaries for the six wards in Midwest City. (City Attorney D. Maisch)
- 11. Discussion and consideration for adoption, including any amendments, of an ordinance amending the Midwest City Municipal Code, Chapter 2 Administration; Article II, City Council; Section 2-11, Time of regular meetings of council; and providing for a repealer, and severability. (City Attorney D. Maisch)