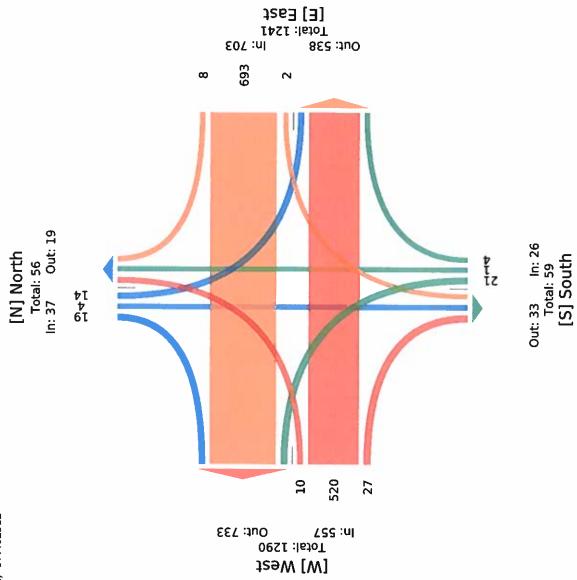

#### **FUTURE TRAFFIC**

The traffic expected to be generated by the proposed development was then distributed among the eastbound and westbound movements at the intersection of Reno Avenue and Glenhaven Drive and added to the 2030 future background traffic. The 2030 future total traffic was used to conduct the traffic impact review. The traffic data is summarized in **Figure 2**.

Projected Distribution of Site Generated Traffic

2030 Future Total Traffic

FIGURE 2. Traffic Data