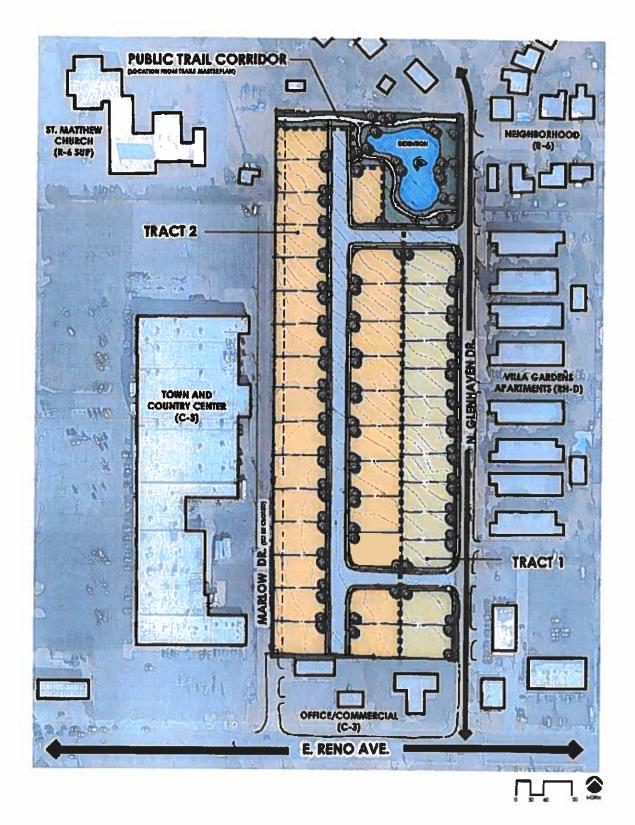

#### **INTRODUCTION**

Traffic Engineering Consultants, Inc. (TEC) was retained to conduct a traffic impact review on the proposed Glenhaven Residential Development. The proposed development is located north of Reno Avenue, along the west side of Glenhaven Drive in Midwest City, Oklahoma as shown in **Figure 1** in **Attachment A**.

## **ATTACHMENT A**

**FIGURES** 

Proposed Residential Development Tract 1 - 13 Single Family Residential

Tract 2 - 56 Duplex Units

#### **PUD MASTERPLAN**

E. Reno Ave. and N Glenhaven Dr.

FIGURE 1. Glenhaven Development Site Plan

2022 Raw Traffic

2030 Future Background Traffic (Applied 1% AGR)

| PROJEC<br>GENERATI<br>ENTERING<br>EXITING | TED SITED TRAFI | P.M.<br>28<br>19 | Glenhaven Dr. |              |         |
|-------------------------------------------|-----------------|------------------|---------------|--------------|---------|
| Re                                        | no Av           | e.               | 15,6<br>15,6  | <b>←</b> 5/8 | 441/301 |
| 5                                         | 6%/70%          | > 6/20           | <u>•</u>      |              |         |
|                                           |                 |                  | Crest Dr.     |              |         |