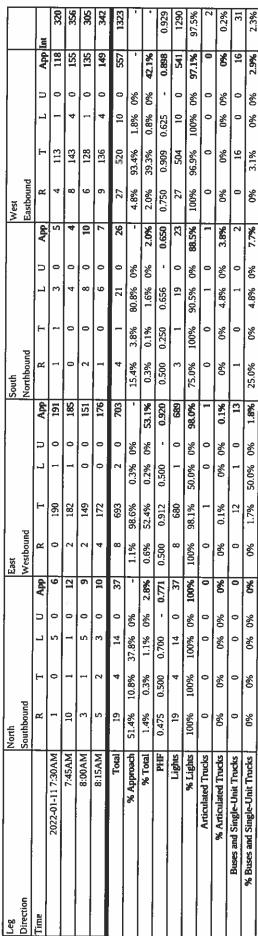

#### TRAFFIC DATA

Existing turning movement traffic volume data was collected at the intersection of Reno Avenue and Glenhaven Drive in January 2022. The raw traffic volume data, included in **Attachment B** was used to develop the 2030 future background traffic by applying an average annual growth rate (AGR) of 1%. The AGR was determined by reviewing the available historical traffic data at locations east and west of Glenhaven Drive along Reno Avenue.

## **ATTACHMENT B**

TRAFFIC DATA

Reno Ave. & Glenhaven Dr. - TMC

Mon Jan 10, 2022
Full Length (2 PM-2 PM (+1))
All Classes (Lights, Articulated Trucks, Buses and Single-Unit Trucks)

Provided by: Traffic Engineering Consultants, Inc. 6000 S. Western Ave, Suite 300, Oklahoma City, OK, 73139, US