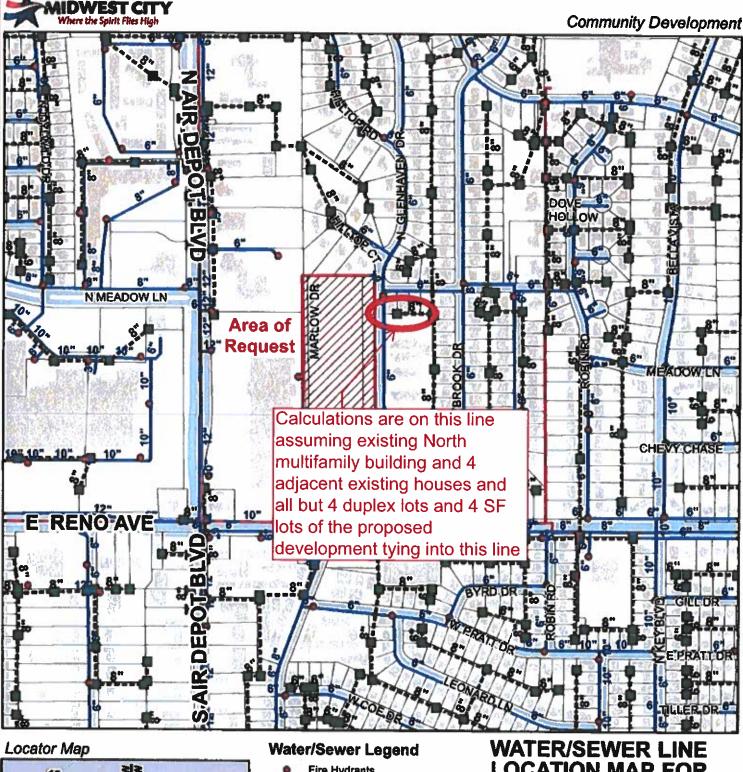

I have attached preliminary sanitary sewer calculations for the existing 8" sanitary sewer line downstream of NE corner of development. See attached City atlas exhibit indicating line location. Calculations assume that the existing north multifamily building and existing 4 adjacent houses plus all of proposed Glenhaven development (Minus 4 duplex and 4 SF Lots) will be tying into this line. 4 duplex and 4 SF lots were all I could safely assume would be able to tie into line to south. See attached site plan exhibit. Attached preliminary sewer calculations clearly indicate that there is more than adequate capacity in the sanitary sewer line to handle the additional load. Please let me know if you have questions or need additional information.

## **LOCATION MAP FOR** PC-2099

(SW/4, Sec. 34, T12N, R2W)

THIS MAP IS A GENERAL INFORMATION PUBLIC RESOURCE.
THE CITY OF MIDWEST CITY MAKES NO WARRANTY. REPRESENTATION OR GUARANTEE AS TO THE CONTENT. ACCURACY, TIMELINESS OR COMPLETENESS OF ANY OF THE INFORMATION PROVIDED ON THIS MAP ANY PARTY'S USE OR RELIANCE ON THIS MAP OR ANY INFORMATION ON IT IS AT THAT PARTY'S OWN RISK AND WITHOUT LIABILITY TO THE CITY OF MIDWEST CITY, ITS OFFICIALS OR ITS EMPLOYEES FOR ANY DISCREPANCIES, ERRORS OR VARIANCES THAT MAY EXIST VARIANCES THAT MAY EXIST.