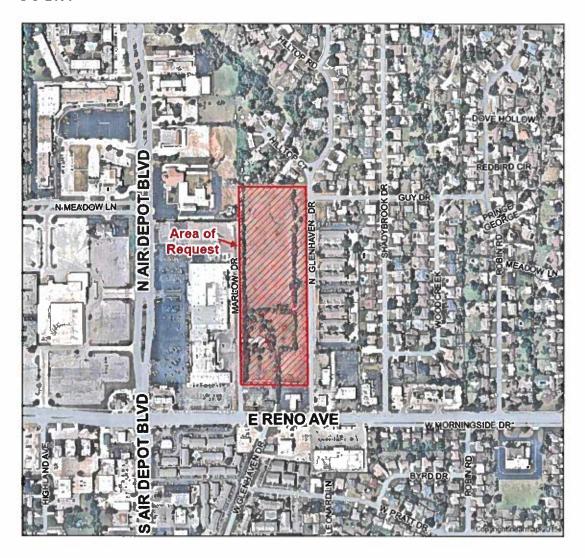

#### **INTRODUCTION**

Traffic Engineering Consultants, Inc. (TEC) was retained to conduct a traffic impact review on the proposed Glenhaven Residential Development. The proposed development is located north of Reno Avenue, along the west side of Glenhaven Drive in Midwest City, Oklahoma as shown in **Figure 1** in **Attachment A**.

The proposed residential development is proposed to include 13 single family residential lots and 56 duplex units. Access to the development is proposed via two full-access driveways on Glenhaven Drive. Glenhaven Drive is a two-lane north/south collector street with a posted speed limit of 25 mph and has an approximate average daily traffic (ADT) of 1,300 vehicles per day (vpd). Glenhaven Drive intersects with Reno Avenue south of the development site and Crest Foods store south of Reno Avenue. Reno Avenue is a four-lane arterial with a posted speed limit of 35 mph and has an approximate average daily traffic (ADT) of 20,500 vpd. The intersection of Reno Avenue and Glenhaven Drive is currently signalized with dedicated eastbound and westbound left-turn lanes.