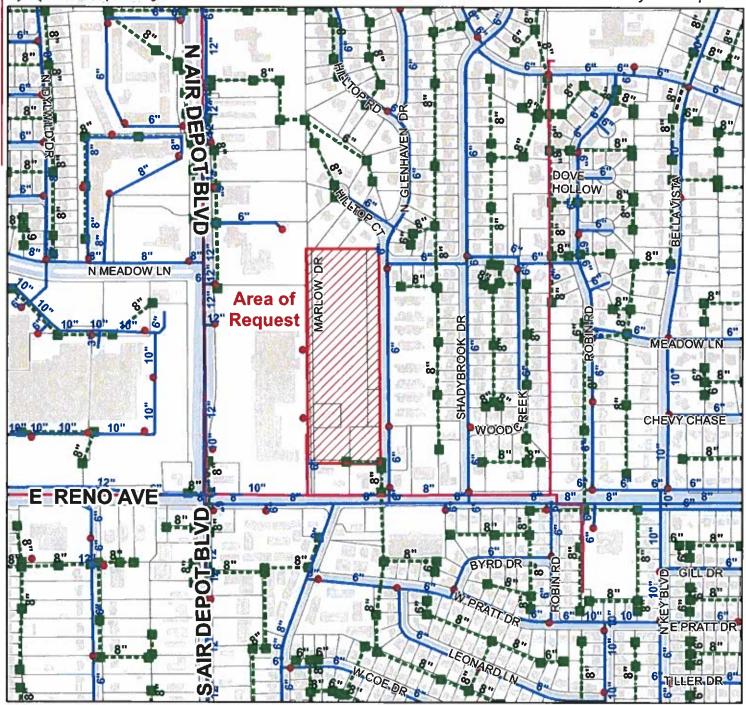

I have attached preliminary sanitary sewer calculations for the existing 8" sanitary sewer line downstream of NE corner of development. See attached City atlas exhibit indicating line location. Calculations assume that the existing north multifamily building and existing 4 adjacent houses plus all of proposed Glenhaven development (Minus 4 duplex and 4 SF Lots) will be tying into this line. 4 duplex and 4 SF lots were all I could safely assume would be able to tie into line to south. See attached site plan exhibit. Attached preliminary sewer calculations clearly indicate that there is more than adequate capacity in the sanitary sewer line to handle the additional load. Please let me know if you have questions or need additional information.

#### **EXISTING**

| APARTMENT COMPLEX UNITS (12) + SF (4) | 16        |
|---------------------------------------|-----------|
| PEOPLE PER UNIT                       | 3         |
| DAILY USAGE (GAL/PERSON/DAY)          | 65        |
| WASTEWATER ESTIMATE                   | 0.75      |
| PEAK FACTOR                           | 3.1       |
| TOTAL (GPD)                           | 7,254.00  |
| TOTAL (MGPD)                          | 0.01      |
|                                       |           |
| PROPOSED                              |           |
| HOUSES/DUPLEX (UNITS)                 | 57        |
| PEOPLE PER UNIT                       | 3         |
| DAILY USAGE (GAL/PERSON/DAY)          | 65        |
| WASTEWATER ESTIMATE                   | 0.75      |
| PEAK FACTOR                           | 3.1       |
| TOTAL (GPD)                           | 25,842.38 |
| TOTAL (MGPD)                          | 0.03      |
| EXISTING FLOW (MGPD)                  | 0.01      |
| PROPOSED FLOW (MGPD)                  | 0.03      |
| TOTAL                                 | 0.03      |
| PIPE CAPACITY (MGD)                   |           |
| 8" @ 0.40%                            | 0.65      |