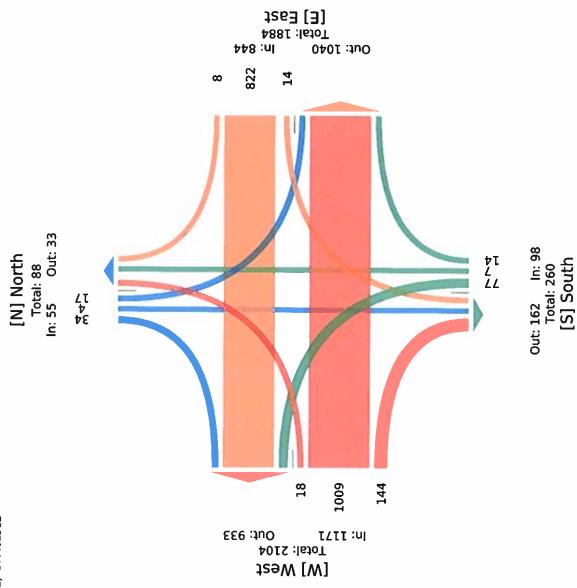

#### TRAFFIC DATA

Existing turning movement traffic volume data was collected at the intersection of Reno Avenue and Glenhaven Drive in January 2022. The raw traffic volume data, included in **Attachment B** was used to develop the 2030 future background traffic by applying an average annual growth rate (AGR) of 1%. The AGR was determined by reviewing the available historical traffic data at locations east and west of Glenhaven Drive along Reno Avenue.

## **ATTACHMENT B**

TRAFFIC DATA

Reno Ave. & Glenhaven Dr. - TMC

Mon Jan 10, 2022
Full Length (2 PM-2 PM (+1))
All Classes (Lights, Articulated Trucks, Buses and Single-Unit Trucks)

Provided by: Traffic Engineering Consultants, Inc. 6000 S. Western Ave, Suite 300, Oklahoma City, OK, 73139, US