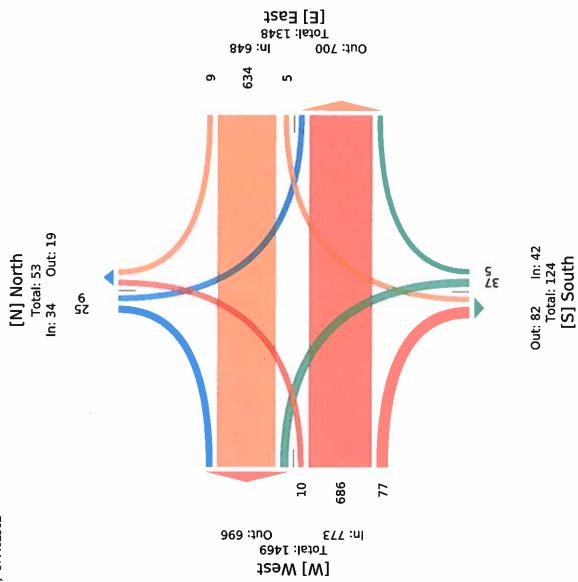

#### **FUTURE TRAFFIC**

The traffic expected to be generated by the proposed development was then distributed among the eastbound and westbound movements at the intersection of Reno Avenue and Glenhaven Drive and added to the 2030 future background traffic. The 2030 future total traffic was used to conduct the traffic impact review. The traffic data is summarized in **Figure 2**.

#### **PUD MASTERPLAN**

E. Reno Ave. and N Glenhaven Dr.

FIGURE 1. Glenhaven Development Site Plan

2022 Raw Traffic

2030 Future Background Traffic (Applied 1% AGR)

| PROJEC<br>GENERATI<br>ENTERING<br>EXITING | TED SITED TRAFI | P.M.<br>28<br>19 | Glenhaven Dr. |              |         |
|-------------------------------------------|-----------------|------------------|---------------|--------------|---------|
| Re                                        | no Av           | e.               | 15,6<br>15,6  | <b>←</b> 5/8 | 441/301 |
| 5                                         | 6%/70%          | > 6/20           | <u>•</u>      |              |         |
|                                           |                 |                  | Crest Dr.     |              |         |

Projected Distribution of Site Generated Traffic

2030 Future Total Traffic

FIGURE 2. Traffic Data