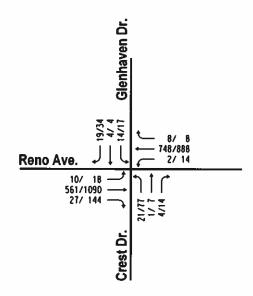

#### **FUTURE TRAFFIC**

The traffic expected to be generated by the proposed development was then distributed among the eastbound and westbound movements at the intersection of Reno Avenue and Glenhaven Drive and added to the 2030 future background traffic. The 2030 future total traffic was used to conduct the traffic impact review. The traffic data is summarized in **Figure 2**.

Projected Distribution of Site Generated Traffic

2030 Future Total Traffic

FIGURE 2. Traffic Data