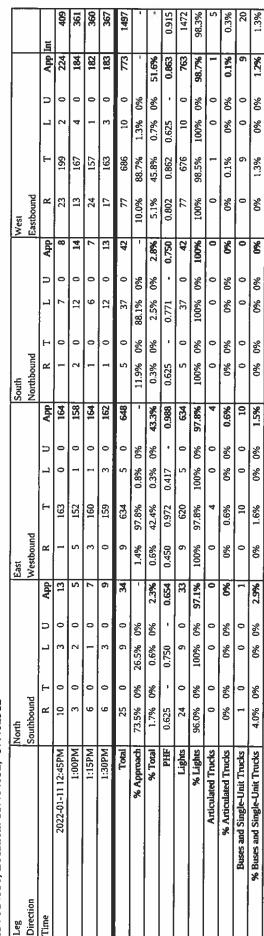

#### TRAFFIC DATA

Existing turning movement traffic volume data was collected at the intersection of Reno Avenue and Glenhaven Drive in January 2022. The raw traffic volume data, included in **Attachment B** was used to develop the 2030 future background traffic by applying an average annual growth rate (AGR) of 1%. The AGR was determined by reviewing the available historical traffic data at locations east and west of Glenhaven Drive along Reno Avenue.

## **ATTACHMENT B**

TRAFFIC DATA

Reno Ave. & Glenhaven Dr. - TMC

Mon Jan 10, 2022
Full Length (2 PM-2 PM (+1))
All Classes (Lights, Articulated Trucks, Buses and Single-Unit Trucks)

Provided by: Traffic Engineering Consultants, Inc. 6000 S. Western Ave, Suite 300, Oklahoma City, OK, 73139, US