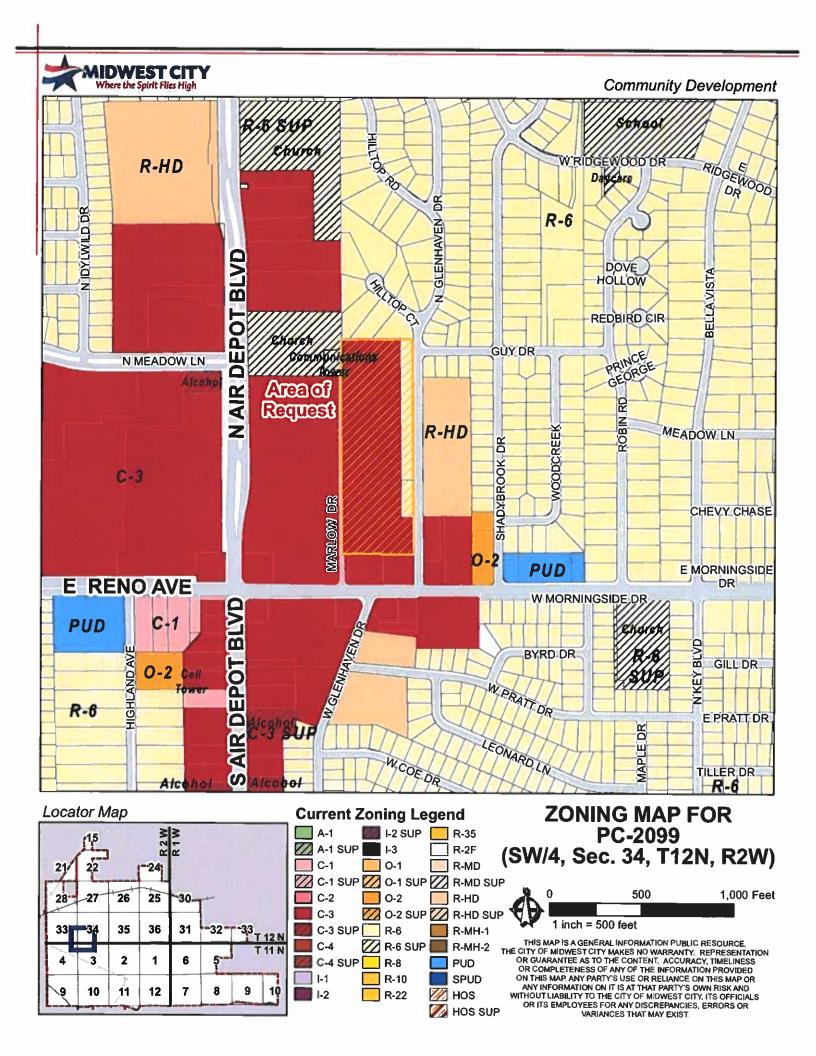

#### D. DISCUSSION ITEMS.

- 9. (PC-2099) Public hearing with discussion and consideration for adoption, including any possible amendment of an ordinance to redistrict from C-3, Community Commercial and R-6, Single Family Residential to PUD, Planned Unit Development, governed by the R-MD, Medium Density Residential and a resolution to amend the Comprehensive Plan from LDR, Low Density Residential, and OR, Office Retail, to MDR, Medium Density Residential, for the property described as a part of the SW/4 of Section 34, T-12-N, R-2-W, located at 2905 and 2913 N. Glenhaven Drive and 198 and 208 Marlow Drive. (Community Development B. Harless)
- 10. Discussion and consideration for adoption, including any possible amendment of, the American Recovery Plan Act list of projects and projected costs of \$9,858,239 (T. Lyon - CM Office).

SUBJECT: (PC-2099) Public hearing with discussion and consideration for adoption,

including any possible amendment of an ordinance to redistrict from C-3, Community Commercial and R-6, Single Family Residential to PUD, Planned Unit Development, governed by the R-MD, Medium Density Residential and a resolution to amend the Comprehensive Plan from LDR, Low Density Residential, and OR, Office Retail, to MDR, Medium Density Residential, for the property described as a part of the SW/4 of Section 34, T-12-N, R-2-W, located at 2905 and 2913 N. Glenhaven Drive and 198 and 208 Marlow Drive.

## **LOCATION MAP FOR** PC-2099

(SW/4, Sec. 34, T12N, R2W)

THIS MAP IS A GENERAL INFORMATION PUBLIC RESOURCE.
THE CITY OF MIDWEST CITY MAKES NO WARRANTY. REPRESENTATION OR GUARANTEE AS TO THE CONTENT. ACCURACY, TIMELINESS OR COMPLETENESS OF ANY OF THE INFORMATION PROVIDED ON THIS MAP ANY PARTY'S USE OR RELIANCE ON THIS MAP OR ANY INFORMATION ON IT IS AT THAT PARTY'S OWN RISK AND WITHOUT LIABILITY TO THE CITY OF MIDWEST CITY, ITS OFFICIALS OR ITS EMPLOYEES FOR ANY DISCREPANCIES, ERRORS OR VARIANCES THAT MAY EXIST VARIANCES THAT MAY EXIST.