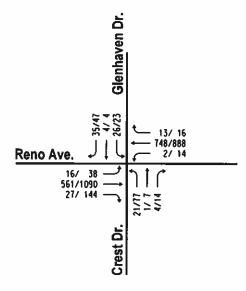

#### **FUTURE TRAFFIC**

The traffic expected to be generated by the proposed development was then distributed among the eastbound and westbound movements at the intersection of Reno Avenue and Glenhaven Drive and added to the 2030 future background traffic. The 2030 future total traffic was used to conduct the traffic impact review. The traffic data is summarized in **Figure 2**.

Projected Distribution of Site Generated Traffic

2030 Future Total Traffic

FIGURE 2. Traffic Data