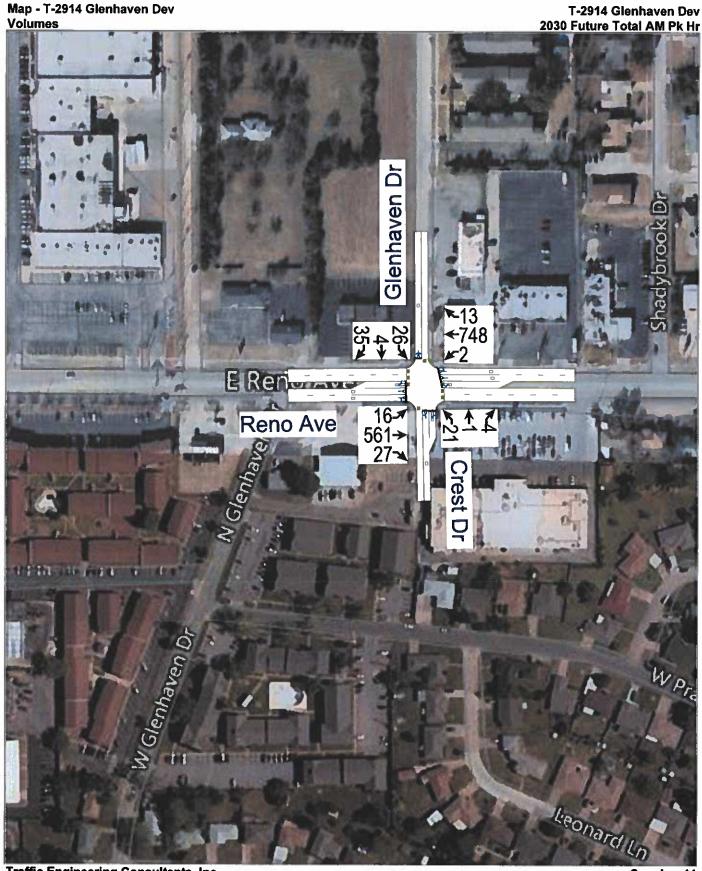

#### **FUTURE TRAFFIC**

The traffic expected to be generated by the proposed development was then distributed among the eastbound and westbound movements at the intersection of Reno Avenue and Glenhaven Drive and added to the 2030 future background traffic. The 2030 future total traffic was used to conduct the traffic impact review. The traffic data is summarized in **Figure 2**.

Capacity analyses were conducted for the a.m. and p.m. peak hours at the intersection of Reno Avenue and Glenhaven Drive under the 2030 future traffic conditions. The 2030 future background traffic conditions did not include the new development traffic and the 2030 future total traffic conditions included the new development traffic. All analyses were conducted utilizing the existing street and traffic signal conditions for the intersection. The results of the capacity analyses conducted are summarized in **Table 3** and the raw analysis data sheets have been included in **Attachment C**.

**TABLE 3.**CAPACITY ANALYSIS SUMMARY

|                           | Type of          |                | AM Pe              | ak Ho   | ur                 |           |          | PM Pe              | ak Ho | ur                 |       |
|---------------------------|------------------|----------------|--------------------|---------|--------------------|-----------|----------|--------------------|-------|--------------------|-------|
| Intersect on              | Traffic          | Critic         | al Approach        |         | Interse            | ction     | Critica  | al Approach        |       | Interse            | ction |
| areisect on               | Control          | Approach       | Delay<br>{sec/veh} | LOS     | Delay<br>(sec/veh) | tos       | Approach | Delay<br>(sec/veh) | LOS   | Delay<br>(sec/veh) | LOS   |
|                           | 2030             | Future Back    | ground Traff       | ic Cor  | ditions            |           |          |                    |       |                    |       |
| Reno Ave and Glenhaven Dr | Signalized       | WB             | 43.2               | D       | 37.0               | D         | EB       | 45.5               | D     | 37.2               | D     |
|                           | 2030 Future Tota | l Traffic (Bac | kground Tra        | affic + | Future Sit         | e Traffic | )        |                    |       | -                  |       |
| Reno Ave and Glenhaven Dr | Signalized       | WB             | 43.5               | D       | 36.8               | D         | €B       | 45.7               | D     | 37.9               | D     |