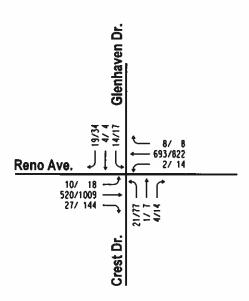

#### TRAFFIC DATA

Existing turning movement traffic volume data was collected at the intersection of Reno Avenue and Glenhaven Drive in January 2022. The raw traffic volume data, included in **Attachment B** was used to develop the 2030 future background traffic by applying an average annual growth rate (AGR) of 1%. The AGR was determined by reviewing the available historical traffic data at locations east and west of Glenhaven Drive along Reno Avenue.

## **ATTACHMENT B**

TRAFFIC DATA

Reno Ave. & Glenhaven Dr. - TMC

Mon Jan 10, 2022
Full Length (2 PM-2 PM (+1))
All Classes (Lights, Articulated Trucks, Buses and Single-Unit Trucks)

Provided by: Traffic Engineering Consultants, Inc. 6000 S. Western Ave, Suite 300, Oklahoma City, OK, 73139, US