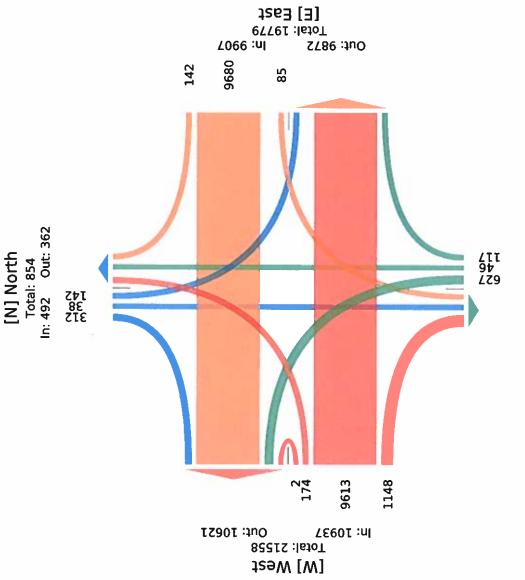

#### TRAFFIC DATA

Existing turning movement traffic volume data was collected at the intersection of Reno Avenue and Glenhaven Drive in January 2022. The raw traffic volume data, included in **Attachment B** was used to develop the 2030 future background traffic by applying an average annual growth rate (AGR) of 1%. The AGR was determined by reviewing the available historical traffic data at locations east and west of Glenhaven Drive along Reno Avenue.

## **ATTACHMENT B**

TRAFFIC DATA

Reno Ave. & Glenhaven Dr. - TMC

Mon Jan 10, 2022
Full Length (2 PM-2 PM (+1))
All Classes (Lights, Articulated Trucks, Buses and Single-Unit Trucks)

Provided by: Traffic Engineering Consultants, Inc. 6000 S. Western Ave, Suite 300, Oklahoma City, OK, 73139, US