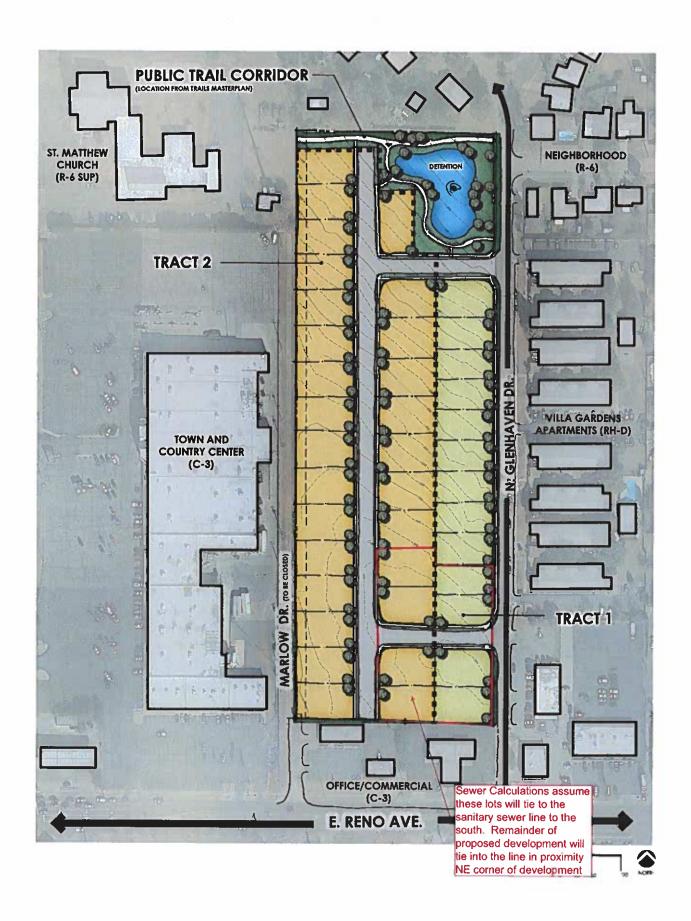

The proposed residential development is proposed to include 13 single family residential lots and 56 duplex units. Access to the development is proposed via two full-access driveways on Glenhaven Drive. Glenhaven Drive is a two-lane north/south collector street with a posted speed limit of 25 mph and has an approximate average daily traffic (ADT) of 1,300 vehicles per day (vpd). Glenhaven Drive intersects with Reno Avenue south of the development site and Crest Foods store south of Reno Avenue. Reno Avenue is a four-lane arterial with a posted speed limit of 35 mph and has an approximate average daily traffic (ADT) of 20,500 vpd. The intersection of Reno Avenue and Glenhaven Drive is currently signalized with dedicated eastbound and westbound left-turn lanes.

## **ATTACHMENT A**

**FIGURES** 

Proposed Residential Development Tract 1 - 13 Single Family Residential

Tract 2 - 56 Duplex Units