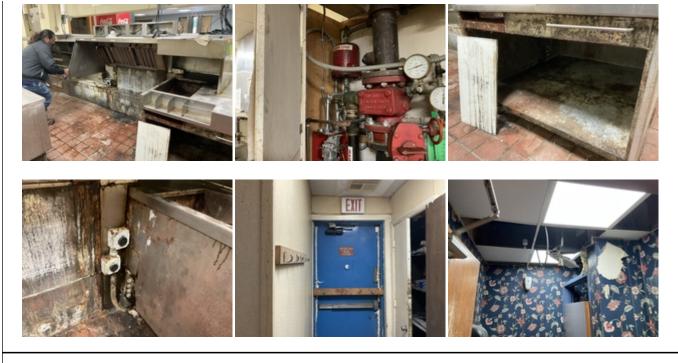

#### D. DISCUSSION ITEMS.

- Public Hearing discussion, consideration, and possible action on a Resolution approving the Heritage Park Mall Area Urban Renewal Plan. (City Attorney - D. Maisch)
- 2. (PC-2138) Public hearing, discussion, consideration, and possible action of an ordinance to redistrict from R-6, Single-Family Detached Residential District to SPUD, Simplified Planned Unit Development governed by O-1, Restricted Office District and a resolution to amend the Comprehensive Plan from LDR, Low-Density Residential to OR, Office/Retail for the property described as the Southeast Quarter (SE/4) of Section Thirty-Five (35), Township Twelve (12) North, Range Two (2) West of the Indian Meridian, Lot 009, Block 001, also addressed as 401 N. Douglas Blvd., Midwest City, OK 73130. (Community Development E. Richey)
- <u>3.</u> (PC-2139) Public hearing, discussion, consideration, and possible action of an ordinance to redistrict from PUD, Planned Unit Development to Amended PUD, Planned Unit Development governed by C-4, General Commercial District and I-2, Moderate Industrial District for the property described as ± 11.73 acres located in the North Half (N/2) of Section Twenty-Seven (27), Township Twelve (12) North, Range Two (2) West of the Indian Meridian, more accurately described as Lots 2A, 2B, 2C, 2D, 2E, 3A, 3B, 3C, 3D, 3E, 3F, and 3G of Soldier Creek Industrial Park also addressed as 7500 NE 23rd St., Midwest City, OK 73141. (Community Development E. Richey)
- 4. (PC-2140) Discussion, consideration, and possible action of an ordinance to redistrict from R-6, Single-Family Detached Residential District to R-MD, Medium Density Residential and a resolution to amend the Comprehensive Plan from LDR, Low-Density Residential to MDR, Medium Density Residential for the property described as the East Half (E/2) of the Northeast Quarter (NE/4) of the Southwest Quarter (SW/4) of the Southeast Quarter (SE/4) of Section Thirty-Five (35), Township Twelve (12) North, Range Two (2) West of the Indian Meridian, also addressed as 8610 – 8620 (13) 8700 E. Main St., Midwest City, OK 73130. (Community Development - E. Richey)
- E. <u>NEW BUSINESS/PUBLIC DISCUSSION</u>. In accordance with State Statue Title 25 Section 311. Public bodies - Notice. A-9, the purpose of the "New Business" section is for action to be taken at any Council/Authority/Commission meeting for any matter not known about or which could not have been reasonably foreseen 24 hours prior to the public meeting. The purpose of the "Public Discussion" section of the Agenda is for members of the public to speak to the Council on any Subject not scheduled on the Regular Agenda. The Council shall make no decision or take any action, except to direct the City Manager to take action, or to schedule the matter for discussion at a later date. Pursuant to the Oklahoma Open Meeting Act, the Council will not engage in any discussion on the matter until that matter has been placed on an agenda for discussion. THOSE ADDRESSING THE COUNCIL ARE REQUESTED TO STATE THEIR NAME AND ADDRESS PRIOR TO SPEAKING TO THE COUNCIL.