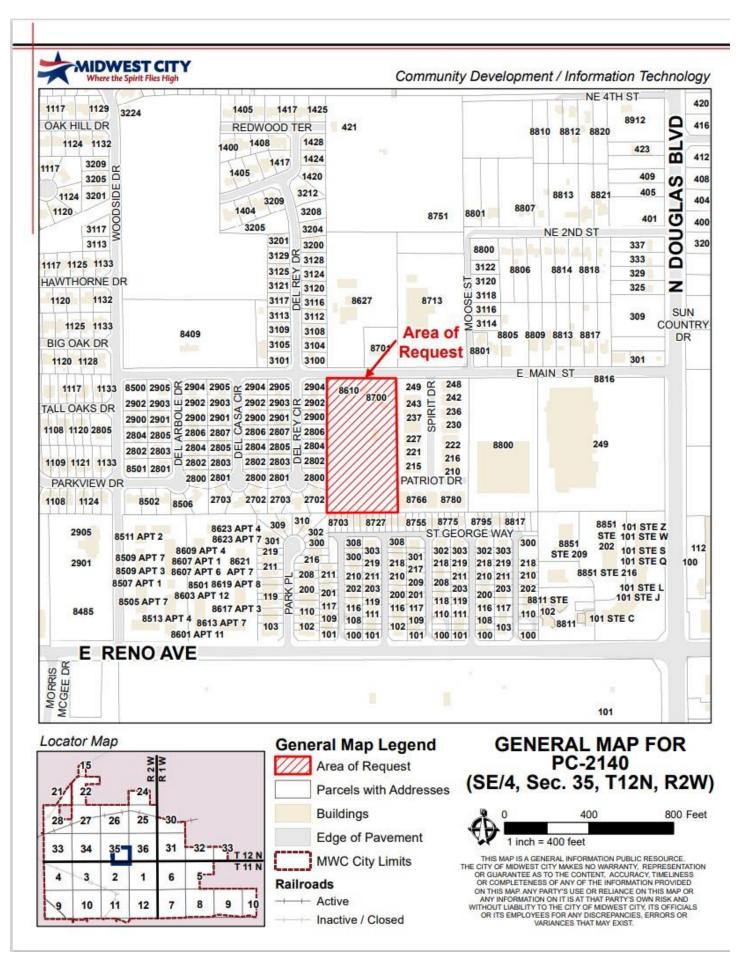

#### D. DISCUSSION ITEMS.

- Public Hearing discussion, consideration, and possible action on a Resolution approving the Heritage Park Mall Area Urban Renewal Plan. (City Attorney - D. Maisch)
- 2. (PC-2138) Public hearing, discussion, consideration, and possible action of an ordinance to redistrict from R-6, Single-Family Detached Residential District to SPUD, Simplified Planned Unit Development governed by O-1, Restricted Office District and a resolution to amend the Comprehensive Plan from LDR, Low-Density Residential to OR, Office/Retail for the property described as the Southeast Quarter (SE/4) of Section Thirty-Five (35), Township Twelve (12) North, Range Two (2) West of the Indian Meridian, Lot 009, Block 001, also addressed as 401 N. Douglas Blvd., Midwest City, OK 73130. (Community Development E. Richey)
- <u>3.</u> (PC-2139) Public hearing, discussion, consideration, and possible action of an ordinance to redistrict from PUD, Planned Unit Development to Amended PUD, Planned Unit Development governed by C-4, General Commercial District and I-2, Moderate Industrial District for the property described as ± 11.73 acres located in the North Half (N/2) of Section Twenty-Seven (27), Township Twelve (12) North, Range Two (2) West of the Indian Meridian, more accurately described as Lots 2A, 2B, 2C, 2D, 2E, 3A, 3B, 3C, 3D, 3E, 3F, and 3G of Soldier Creek Industrial Park also addressed as 7500 NE 23rd St., Midwest City, OK 73141. (Community Development E. Richey)
- 4. (PC-2140) Discussion, consideration, and possible action of an ordinance to redistrict from R-6, Single-Family Detached Residential District to R-MD, Medium Density Residential and a resolution to amend the Comprehensive Plan from LDR, Low-Density Residential to MDR, Medium Density Residential for the property described as the East Half (E/2) of the Northeast Quarter (NE/4) of the Southwest Quarter (SW/4) of the Southeast Quarter (SE/4) of Section Thirty-Five (35), Township Twelve (12) North, Range Two (2) West of the Indian Meridian, also addressed as 8610 – 8620 (13) 8700 E. Main St., Midwest City, OK 73130. (Community Development - E. Richey)
- E. <u>NEW BUSINESS/PUBLIC DISCUSSION</u>. In accordance with State Statue Title 25 Section 311. Public bodies - Notice. A-9, the purpose of the "New Business" section is for action to be taken at any Council/Authority/Commission meeting for any matter not known about or which could not have been reasonably foreseen 24 hours prior to the public meeting. The purpose of the "Public Discussion" section of the Agenda is for members of the public to speak to the Council on any Subject not scheduled on the Regular Agenda. The Council shall make no decision or take any action, except to direct the City Manager to take action, or to schedule the matter for discussion at a later date. Pursuant to the Oklahoma Open Meeting Act, the Council will not engage in any discussion on the matter until that matter has been placed on an agenda for discussion. THOSE ADDRESSING THE COUNCIL ARE REQUESTED TO STATE THEIR NAME AND ADDRESS PRIOR TO SPEAKING TO THE COUNCIL.