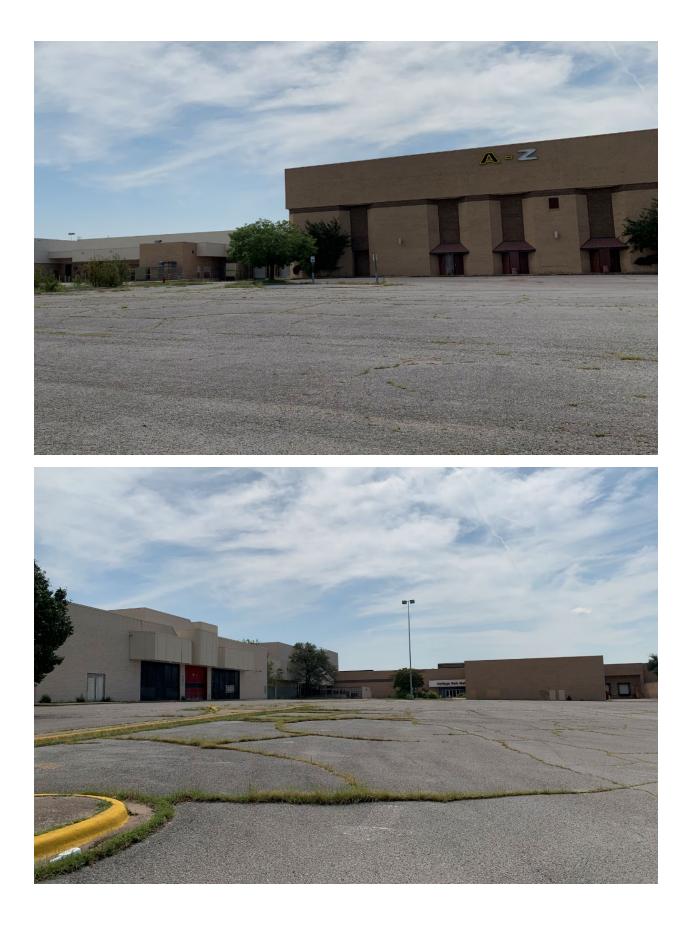

#### D. DISCUSSION ITEMS.

- Public Hearing discussion, consideration, and possible action on a Resolution approving the Heritage Park Mall Area Urban Renewal Plan. (City Attorney - D. Maisch)
- 2. (PC-2138) Public hearing, discussion, consideration, and possible action of an ordinance to redistrict from R-6, Single-Family Detached Residential District to SPUD, Simplified Planned Unit Development governed by O-1, Restricted Office District and a resolution to amend the Comprehensive Plan from LDR, Low-Density Residential to OR, Office/Retail for the property described as the Southeast Quarter (SE/4) of Section Thirty-Five (35), Township Twelve (12) North, Range Two (2) West of the Indian Meridian, Lot 009, Block 001, also addressed as 401 N. Douglas Blvd., Midwest City, OK 73130. (Community Development E. Richey)
- <u>3.</u> (PC-2139) Public hearing, discussion, consideration, and possible action of an ordinance to redistrict from PUD, Planned Unit Development to Amended PUD, Planned Unit Development governed by C-4, General Commercial District and I-2, Moderate Industrial District for the property described as ± 11.73 acres located in the North Half (N/2) of Section Twenty-Seven (27), Township Twelve (12) North, Range Two (2) West of the Indian Meridian, more accurately described as Lots 2A, 2B, 2C, 2D, 2E, 3A, 3B, 3C, 3D, 3E, 3F, and 3G of Soldier Creek Industrial Park also addressed as 7500 NE 23rd St., Midwest City, OK 73141. (Community Development E. Richey)
- 4. (PC-2140) Discussion, consideration, and possible action of an ordinance to redistrict from R-6, Single-Family Detached Residential District to R-MD, Medium Density Residential and a resolution to amend the Comprehensive Plan from LDR, Low-Density Residential to MDR, Medium Density Residential for the property described as the East Half (E/2) of the Northeast Quarter (NE/4) of the Southwest Quarter (SW/4) of the Southeast Quarter (SE/4) of Section Thirty-Five (35), Township Twelve (12) North, Range Two (2) West of the Indian Meridian, also addressed as 8610 – 8620 (13) 8700 E. Main St., Midwest City, OK 73130. (Community Development - E. Richey)
- E. <u>NEW BUSINESS/PUBLIC DISCUSSION</u>. In accordance with State Statue Title 25 Section 311. Public bodies - Notice. A-9, the purpose of the "New Business" section is for action to be taken at any Council/Authority/Commission meeting for any matter not known about or which could not have been reasonably foreseen 24 hours prior to the public meeting. The purpose of the "Public Discussion" section of the Agenda is for members of the public to speak to the Council on any Subject not scheduled on the Regular Agenda. The Council shall make no decision or take any action, except to direct the City Manager to take action, or to schedule the matter for discussion at a later date. Pursuant to the Oklahoma Open Meeting Act, the Council will not engage in any discussion on the matter until that matter has been placed on an agenda for discussion. THOSE ADDRESSING THE COUNCIL ARE REQUESTED TO STATE THEIR NAME AND ADDRESS PRIOR TO SPEAKING TO THE COUNCIL.

#### **DISCUSSION ITEMS.**

1. Public Hearing to provide information and answer questions concerning the proposed Heritage Park Mall Area Urban Renewal Plan. No Action.

Don Maisch addressed Council and stated this was the first public hearing and that the second public hearing will be held at the next Council Meeting on April 25, 2023. Emily Pomeroy presented information. Ahmad Bahreini, Dwight Wilson of 2045 NE17th St, Lisa Janloe of 9001 NE 36<sup>th</sup> St, Echo Phillip of 2525 NW Expressway, Frank Wade of 3200 Glenvalley, Alexandria Muel, Brian Black of 3416 Glenvalley, and AB Abernathy of 816 W Idlywild addressed the Council.