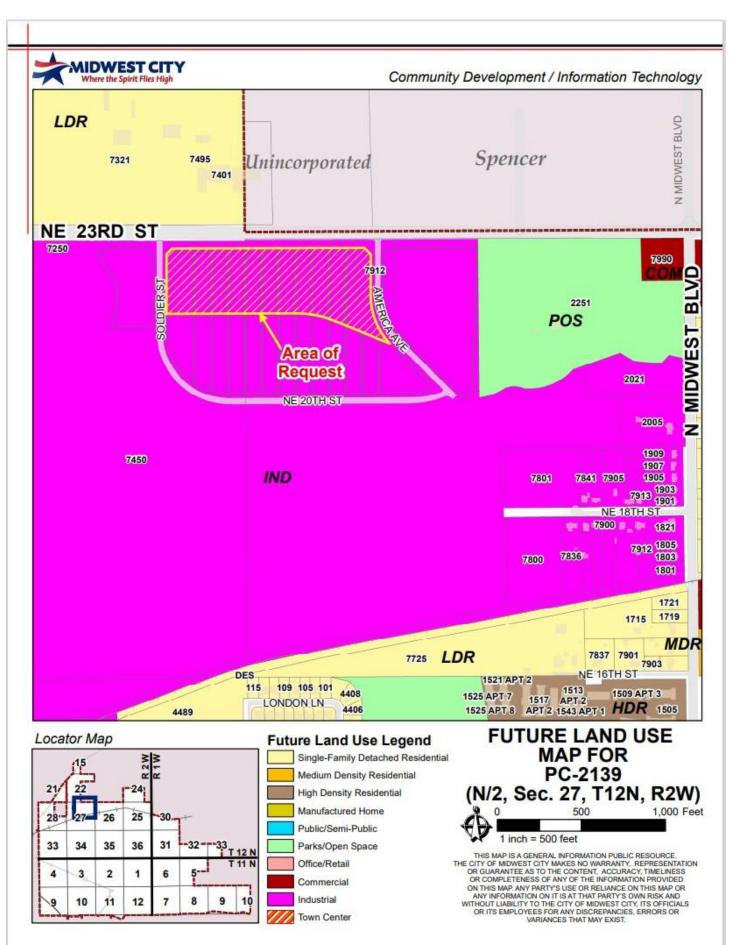

#### D. DISCUSSION ITEMS.

- Public Hearing discussion, consideration, and possible action on a Resolution approving the Heritage Park Mall Area Urban Renewal Plan. (City Attorney - D. Maisch)
- 2. (PC-2138) Public hearing, discussion, consideration, and possible action of an ordinance to redistrict from R-6, Single-Family Detached Residential District to SPUD, Simplified Planned Unit Development governed by O-1, Restricted Office District and a resolution to amend the Comprehensive Plan from LDR, Low-Density Residential to OR, Office/Retail for the property described as the Southeast Quarter (SE/4) of Section Thirty-Five (35), Township Twelve (12) North, Range Two (2) West of the Indian Meridian, Lot 009, Block 001, also addressed as 401 N. Douglas Blvd., Midwest City, OK 73130. (Community Development E. Richey)
- <u>3.</u> (PC-2139) Public hearing, discussion, consideration, and possible action of an ordinance to redistrict from PUD, Planned Unit Development to Amended PUD, Planned Unit Development governed by C-4, General Commercial District and I-2, Moderate Industrial District for the property described as ± 11.73 acres located in the North Half (N/2) of Section Twenty-Seven (27), Township Twelve (12) North, Range Two (2) West of the Indian Meridian, more accurately described as Lots 2A, 2B, 2C, 2D, 2E, 3A, 3B, 3C, 3D, 3E, 3F, and 3G of Soldier Creek Industrial Park also addressed as 7500 NE 23rd St., Midwest City, OK 73141. (Community Development E. Richey)
- 4. (PC-2140) Discussion, consideration, and possible action of an ordinance to redistrict from R-6, Single-Family Detached Residential District to R-MD, Medium Density Residential and a resolution to amend the Comprehensive Plan from LDR, Low-Density Residential to MDR, Medium Density Residential for the property described as the East Half (E/2) of the Northeast Quarter (NE/4) of the Southwest Quarter (SW/4) of the Southeast Quarter (SE/4) of Section Thirty-Five (35), Township Twelve (12) North, Range Two (2) West of the Indian Meridian, also addressed as 8610 – 8620 (13) 8700 E. Main St., Midwest City, OK 73130. (Community Development - E. Richey)
- E. <u>NEW BUSINESS/PUBLIC DISCUSSION</u>. In accordance with State Statue Title 25 Section 311. Public bodies - Notice. A-9, the purpose of the "New Business" section is for action to be taken at any Council/Authority/Commission meeting for any matter not known about or which could not have been reasonably foreseen 24 hours prior to the public meeting. The purpose of the "Public Discussion" section of the Agenda is for members of the public to speak to the Council on any Subject not scheduled on the Regular Agenda. The Council shall make no decision or take any action, except to direct the City Manager to take action, or to schedule the matter for discussion at a later date. Pursuant to the Oklahoma Open Meeting Act, the Council will not engage in any discussion on the matter until that matter has been placed on an agenda for discussion. THOSE ADDRESSING THE COUNCIL ARE REQUESTED TO STATE THEIR NAME AND ADDRESS PRIOR TO SPEAKING TO THE COUNCIL.