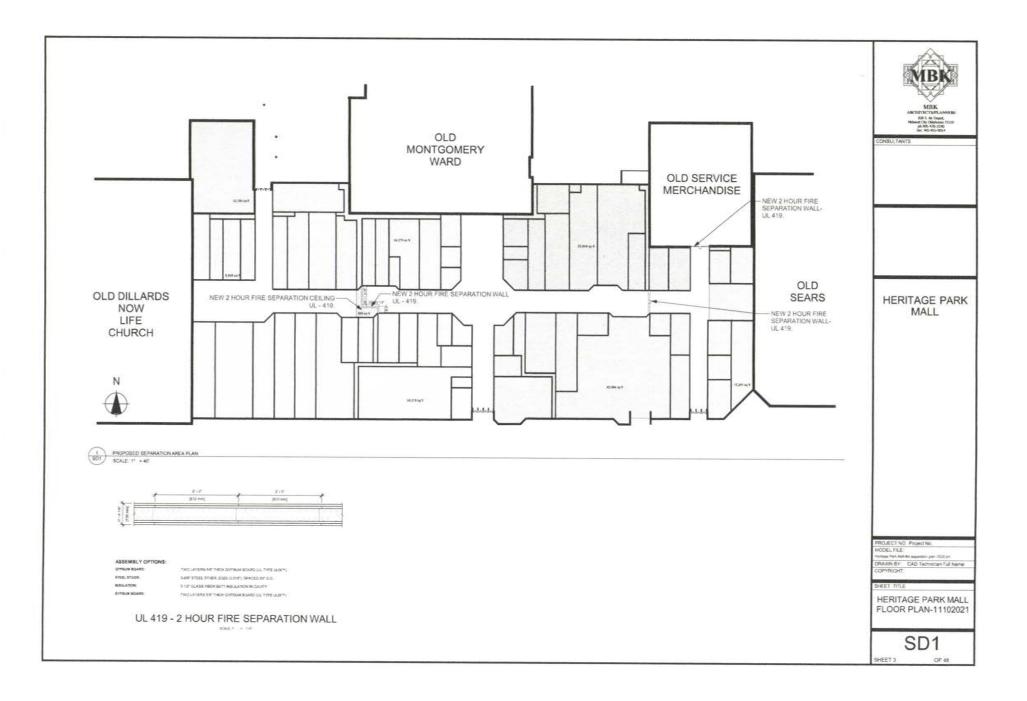

#### D. DISCUSSION ITEMS.

- Public Hearing discussion, consideration, and possible action on a Resolution approving the Heritage Park Mall Area Urban Renewal Plan. (City Attorney - D. Maisch)
- 2. (PC-2138) Public hearing, discussion, consideration, and possible action of an ordinance to redistrict from R-6, Single-Family Detached Residential District to SPUD, Simplified Planned Unit Development governed by O-1, Restricted Office District and a resolution to amend the Comprehensive Plan from LDR, Low-Density Residential to OR, Office/Retail for the property described as the Southeast Quarter (SE/4) of Section Thirty-Five (35), Township Twelve (12) North, Range Two (2) West of the Indian Meridian, Lot 009, Block 001, also addressed as 401 N. Douglas Blvd., Midwest City, OK 73130. (Community Development E. Richey)
- <u>3.</u> (PC-2139) Public hearing, discussion, consideration, and possible action of an ordinance to redistrict from PUD, Planned Unit Development to Amended PUD, Planned Unit Development governed by C-4, General Commercial District and I-2, Moderate Industrial District for the property described as ± 11.73 acres located in the North Half (N/2) of Section Twenty-Seven (27), Township Twelve (12) North, Range Two (2) West of the Indian Meridian, more accurately described as Lots 2A, 2B, 2C, 2D, 2E, 3A, 3B, 3C, 3D, 3E, 3F, and 3G of Soldier Creek Industrial Park also addressed as 7500 NE 23rd St., Midwest City, OK 73141. (Community Development E. Richey)
- 4. (PC-2140) Discussion, consideration, and possible action of an ordinance to redistrict from R-6, Single-Family Detached Residential District to R-MD, Medium Density Residential and a resolution to amend the Comprehensive Plan from LDR, Low-Density Residential to MDR, Medium Density Residential for the property described as the East Half (E/2) of the Northeast Quarter (NE/4) of the Southwest Quarter (SW/4) of the Southeast Quarter (SE/4) of Section Thirty-Five (35), Township Twelve (12) North, Range Two (2) West of the Indian Meridian, also addressed as 8610 – 8620 (13) 8700 E. Main St., Midwest City, OK 73130. (Community Development - E. Richey)
- E. <u>NEW BUSINESS/PUBLIC DISCUSSION</u>. In accordance with State Statue Title 25 Section 311. Public bodies - Notice. A-9, the purpose of the "New Business" section is for action to be taken at any Council/Authority/Commission meeting for any matter not known about or which could not have been reasonably foreseen 24 hours prior to the public meeting. The purpose of the "Public Discussion" section of the Agenda is for members of the public to speak to the Council on any Subject not scheduled on the Regular Agenda. The Council shall make no decision or take any action, except to direct the City Manager to take action, or to schedule the matter for discussion at a later date. Pursuant to the Oklahoma Open Meeting Act, the Council will not engage in any discussion on the matter until that matter has been placed on an agenda for discussion. THOSE ADDRESSING THE COUNCIL ARE REQUESTED TO STATE THEIR NAME AND ADDRESS PRIOR TO SPEAKING TO THE COUNCIL.

#### **DISCUSSION ITEMS.**

1. Public Hearing to provide information and answer questions concerning the proposed Heritage Park Mall Area Urban Renewal Plan. No Action.

Don Maisch addressed Council and stated this was the first public hearing and that the second public hearing will be held at the next Council Meeting on April 25, 2023. Emily Pomeroy presented information. Ahmad Bahreini, Dwight Wilson of 2045 NE17th St, Lisa Janloe of 9001 NE 36<sup>th</sup> St, Echo Phillip of 2525 NW Expressway, Frank Wade of 3200 Glenvalley, Alexandria Muel, Brian Black of 3416 Glenvalley, and AB Abernathy of 816 W Idlywild addressed the Council.