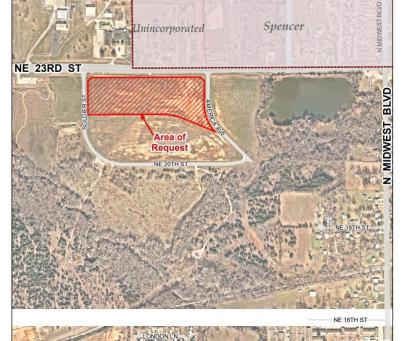

#### D. DISCUSSION ITEMS.

- Public Hearing discussion, consideration, and possible action on a Resolution approving the Heritage Park Mall Area Urban Renewal Plan. (City Attorney - D. Maisch)
- 2. (PC-2138) Public hearing, discussion, consideration, and possible action of an ordinance to redistrict from R-6, Single-Family Detached Residential District to SPUD, Simplified Planned Unit Development governed by O-1, Restricted Office District and a resolution to amend the Comprehensive Plan from LDR, Low-Density Residential to OR, Office/Retail for the property described as the Southeast Quarter (SE/4) of Section Thirty-Five (35), Township Twelve (12) North, Range Two (2) West of the Indian Meridian, Lot 009, Block 001, also addressed as 401 N. Douglas Blvd., Midwest City, OK 73130. (Community Development E. Richey)
- <u>3.</u> (PC-2139) Public hearing, discussion, consideration, and possible action of an ordinance to redistrict from PUD, Planned Unit Development to Amended PUD, Planned Unit Development governed by C-4, General Commercial District and I-2, Moderate Industrial District for the property described as ± 11.73 acres located in the North Half (N/2) of Section Twenty-Seven (27), Township Twelve (12) North, Range Two (2) West of the Indian Meridian, more accurately described as Lots 2A, 2B, 2C, 2D, 2E, 3A, 3B, 3C, 3D, 3E, 3F, and 3G of Soldier Creek Industrial Park also addressed as 7500 NE 23rd St., Midwest City, OK 73141. (Community Development E. Richey)
- 4. (PC-2140) Discussion, consideration, and possible action of an ordinance to redistrict from R-6, Single-Family Detached Residential District to R-MD, Medium Density Residential and a resolution to amend the Comprehensive Plan from LDR, Low-Density Residential to MDR, Medium Density Residential for the property described as the East Half (E/2) of the Northeast Quarter (NE/4) of the Southwest Quarter (SW/4) of the Southeast Quarter (SE/4) of Section Thirty-Five (35), Township Twelve (12) North, Range Two (2) West of the Indian Meridian, also addressed as 8610 – 8620 (13) 8700 E. Main St., Midwest City, OK 73130. (Community Development - E. Richey)
- E. <u>NEW BUSINESS/PUBLIC DISCUSSION</u>. In accordance with State Statue Title 25 Section 311. Public bodies - Notice. A-9, the purpose of the "New Business" section is for action to be taken at any Council/Authority/Commission meeting for any matter not known about or which could not have been reasonably foreseen 24 hours prior to the public meeting. The purpose of the "Public Discussion" section of the Agenda is for members of the public to speak to the Council on any Subject not scheduled on the Regular Agenda. The Council shall make no decision or take any action, except to direct the City Manager to take action, or to schedule the matter for discussion at a later date. Pursuant to the Oklahoma Open Meeting Act, the Council will not engage in any discussion on the matter until that matter has been placed on an agenda for discussion. THOSE ADDRESSING THE COUNCIL ARE REQUESTED TO STATE THEIR NAME AND ADDRESS PRIOR TO SPEAKING TO THE COUNCIL.