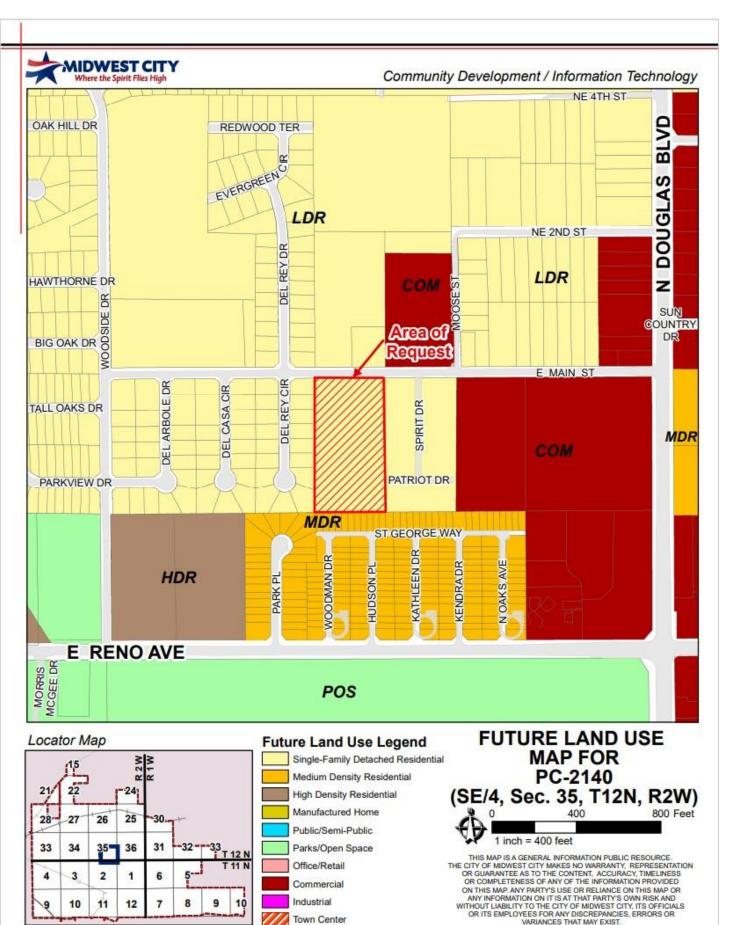

#### D. DISCUSSION ITEMS.

- Public Hearing discussion, consideration, and possible action on a Resolution approving the Heritage Park Mall Area Urban Renewal Plan. (City Attorney - D. Maisch)
- 2. (PC-2138) Public hearing, discussion, consideration, and possible action of an ordinance to redistrict from R-6, Single-Family Detached Residential District to SPUD, Simplified Planned Unit Development governed by O-1, Restricted Office District and a resolution to amend the Comprehensive Plan from LDR, Low-Density Residential to OR, Office/Retail for the property described as the Southeast Quarter (SE/4) of Section Thirty-Five (35), Township Twelve (12) North, Range Two (2) West of the Indian Meridian, Lot 009, Block 001, also addressed as 401 N. Douglas Blvd., Midwest City, OK 73130. (Community Development E. Richey)
- <u>3.</u> (PC-2139) Public hearing, discussion, consideration, and possible action of an ordinance to redistrict from PUD, Planned Unit Development to Amended PUD, Planned Unit Development governed by C-4, General Commercial District and I-2, Moderate Industrial District for the property described as ± 11.73 acres located in the North Half (N/2) of Section Twenty-Seven (27), Township Twelve (12) North, Range Two (2) West of the Indian Meridian, more accurately described as Lots 2A, 2B, 2C, 2D, 2E, 3A, 3B, 3C, 3D, 3E, 3F, and 3G of Soldier Creek Industrial Park also addressed as 7500 NE 23rd St., Midwest City, OK 73141. (Community Development E. Richey)
- 4. (PC-2140) Discussion, consideration, and possible action of an ordinance to redistrict from R-6, Single-Family Detached Residential District to R-MD, Medium Density Residential and a resolution to amend the Comprehensive Plan from LDR, Low-Density Residential to MDR, Medium Density Residential for the property described as the East Half (E/2) of the Northeast Quarter (NE/4) of the Southwest Quarter (SW/4) of the Southeast Quarter (SE/4) of Section Thirty-Five (35), Township Twelve (12) North, Range Two (2) West of the Indian Meridian, also addressed as 8610 – 8620 (13) 8700 E. Main St., Midwest City, OK 73130. (Community Development - E. Richey)
- E. <u>NEW BUSINESS/PUBLIC DISCUSSION</u>. In accordance with State Statue Title 25 Section 311. Public bodies - Notice. A-9, the purpose of the "New Business" section is for action to be taken at any Council/Authority/Commission meeting for any matter not known about or which could not have been reasonably foreseen 24 hours prior to the public meeting. The purpose of the "Public Discussion" section of the Agenda is for members of the public to speak to the Council on any Subject not scheduled on the Regular Agenda. The Council shall make no decision or take any action, except to direct the City Manager to take action, or to schedule the matter for discussion at a later date. Pursuant to the Oklahoma Open Meeting Act, the Council will not engage in any discussion on the matter until that matter has been placed on an agenda for discussion. THOSE ADDRESSING THE COUNCIL ARE REQUESTED TO STATE THEIR NAME AND ADDRESS PRIOR TO SPEAKING TO THE COUNCIL.