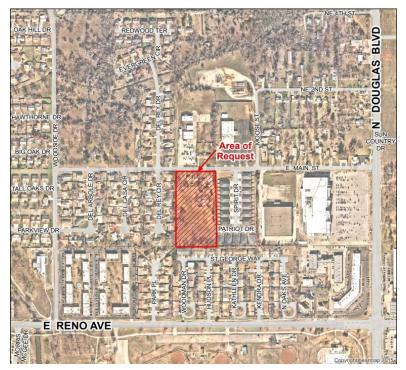

#### D. DISCUSSION ITEMS.

- Public Hearing discussion, consideration, and possible action on a Resolution approving the Heritage Park Mall Area Urban Renewal Plan. (City Attorney - D. Maisch)
- 2. (PC-2138) Public hearing, discussion, consideration, and possible action of an ordinance to redistrict from R-6, Single-Family Detached Residential District to SPUD, Simplified Planned Unit Development governed by O-1, Restricted Office District and a resolution to amend the Comprehensive Plan from LDR, Low-Density Residential to OR, Office/Retail for the property described as the Southeast Quarter (SE/4) of Section Thirty-Five (35), Township Twelve (12) North, Range Two (2) West of the Indian Meridian, Lot 009, Block 001, also addressed as 401 N. Douglas Blvd., Midwest City, OK 73130. (Community Development E. Richey)
- <u>3.</u> (PC-2139) Public hearing, discussion, consideration, and possible action of an ordinance to redistrict from PUD, Planned Unit Development to Amended PUD, Planned Unit Development governed by C-4, General Commercial District and I-2, Moderate Industrial District for the property described as ± 11.73 acres located in the North Half (N/2) of Section Twenty-Seven (27), Township Twelve (12) North, Range Two (2) West of the Indian Meridian, more accurately described as Lots 2A, 2B, 2C, 2D, 2E, 3A, 3B, 3C, 3D, 3E, 3F, and 3G of Soldier Creek Industrial Park also addressed as 7500 NE 23rd St., Midwest City, OK 73141. (Community Development E. Richey)
- 4. (PC-2140) Discussion, consideration, and possible action of an ordinance to redistrict from R-6, Single-Family Detached Residential District to R-MD, Medium Density Residential and a resolution to amend the Comprehensive Plan from LDR, Low-Density Residential to MDR, Medium Density Residential for the property described as the East Half (E/2) of the Northeast Quarter (NE/4) of the Southwest Quarter (SW/4) of the Southeast Quarter (SE/4) of Section Thirty-Five (35), Township Twelve (12) North, Range Two (2) West of the Indian Meridian, also addressed as 8610 – 8620 (13) 8700 E. Main St., Midwest City, OK 73130. (Community Development - E. Richey)
- E. <u>NEW BUSINESS/PUBLIC DISCUSSION</u>. In accordance with State Statue Title 25 Section 311. Public bodies - Notice. A-9, the purpose of the "New Business" section is for action to be taken at any Council/Authority/Commission meeting for any matter not known about or which could not have been reasonably foreseen 24 hours prior to the public meeting. The purpose of the "Public Discussion" section of the Agenda is for members of the public to speak to the Council on any Subject not scheduled on the Regular Agenda. The Council shall make no decision or take any action, except to direct the City Manager to take action, or to schedule the matter for discussion at a later date. Pursuant to the Oklahoma Open Meeting Act, the Council will not engage in any discussion on the matter until that matter has been placed on an agenda for discussion. THOSE ADDRESSING THE COUNCIL ARE REQUESTED TO STATE THEIR NAME AND ADDRESS PRIOR TO SPEAKING TO THE COUNCIL.