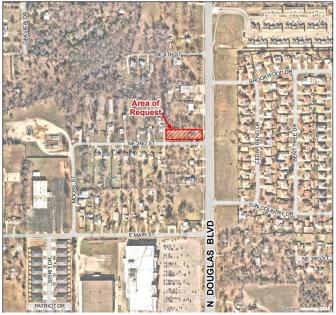

#### D. DISCUSSION ITEMS.

- Public Hearing discussion, consideration, and possible action on a Resolution approving the Heritage Park Mall Area Urban Renewal Plan. (City Attorney - D. Maisch)
- 2. (PC-2138) Public hearing, discussion, consideration, and possible action of an ordinance to redistrict from R-6, Single-Family Detached Residential District to SPUD, Simplified Planned Unit Development governed by O-1, Restricted Office District and a resolution to amend the Comprehensive Plan from LDR, Low-Density Residential to OR, Office/Retail for the property described as the Southeast Quarter (SE/4) of Section Thirty-Five (35), Township Twelve (12) North, Range Two (2) West of the Indian Meridian, Lot 009, Block 001, also addressed as 401 N. Douglas Blvd., Midwest City, OK 73130. (Community Development E. Richey)
- <u>3.</u> (PC-2139) Public hearing, discussion, consideration, and possible action of an ordinance to redistrict from PUD, Planned Unit Development to Amended PUD, Planned Unit Development governed by C-4, General Commercial District and I-2, Moderate Industrial District for the property described as ± 11.73 acres located in the North Half (N/2) of Section Twenty-Seven (27), Township Twelve (12) North, Range Two (2) West of the Indian Meridian, more accurately described as Lots 2A, 2B, 2C, 2D, 2E, 3A, 3B, 3C, 3D, 3E, 3F, and 3G of Soldier Creek Industrial Park also addressed as 7500 NE 23rd St., Midwest City, OK 73141. (Community Development E. Richey)
- 4. (PC-2140) Discussion, consideration, and possible action of an ordinance to redistrict from R-6, Single-Family Detached Residential District to R-MD, Medium Density Residential and a resolution to amend the Comprehensive Plan from LDR, Low-Density Residential to MDR, Medium Density Residential for the property described as the East Half (E/2) of the Northeast Quarter (NE/4) of the Southwest Quarter (SW/4) of the Southeast Quarter (SE/4) of Section Thirty-Five (35), Township Twelve (12) North, Range Two (2) West of the Indian Meridian, also addressed as 8610 – 8620 (13) 8700 E. Main St., Midwest City, OK 73130. (Community Development - E. Richey)
- E. <u>NEW BUSINESS/PUBLIC DISCUSSION</u>. In accordance with State Statue Title 25 Section 311. Public bodies - Notice. A-9, the purpose of the "New Business" section is for action to be taken at any Council/Authority/Commission meeting for any matter not known about or which could not have been reasonably foreseen 24 hours prior to the public meeting. The purpose of the "Public Discussion" section of the Agenda is for members of the public to speak to the Council on any Subject not scheduled on the Regular Agenda. The Council shall make no decision or take any action, except to direct the City Manager to take action, or to schedule the matter for discussion at a later date. Pursuant to the Oklahoma Open Meeting Act, the Council will not engage in any discussion on the matter until that matter has been placed on an agenda for discussion. THOSE ADDRESSING THE COUNCIL ARE REQUESTED TO STATE THEIR NAME AND ADDRESS PRIOR TO SPEAKING TO THE COUNCIL.