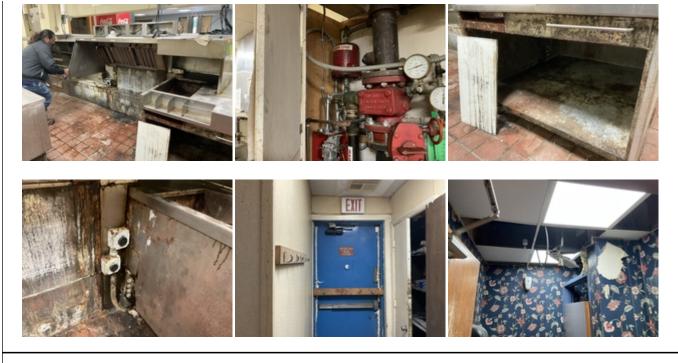

#### **DISCUSSION ITEMS.**

1. Public Hearing to provide information and answer questions concerning the proposed Heritage Park Mall Area Urban Renewal Plan. No Action.

Don Maisch addressed Council and stated this was the first public hearing and that the second public hearing will be held at the next Council Meeting on April 25, 2023. Emily Pomeroy presented information. Ahmad Bahreini, Dwight Wilson of 2045 NE17th St, Lisa Janloe of 9001 NE 36<sup>th</sup> St, Echo Phillip of 2525 NW Expressway, Frank Wade of 3200 Glenvalley, Alexandria Muel, Brian Black of 3416 Glenvalley, and AB Abernathy of 816 W Idlywild addressed the Council.