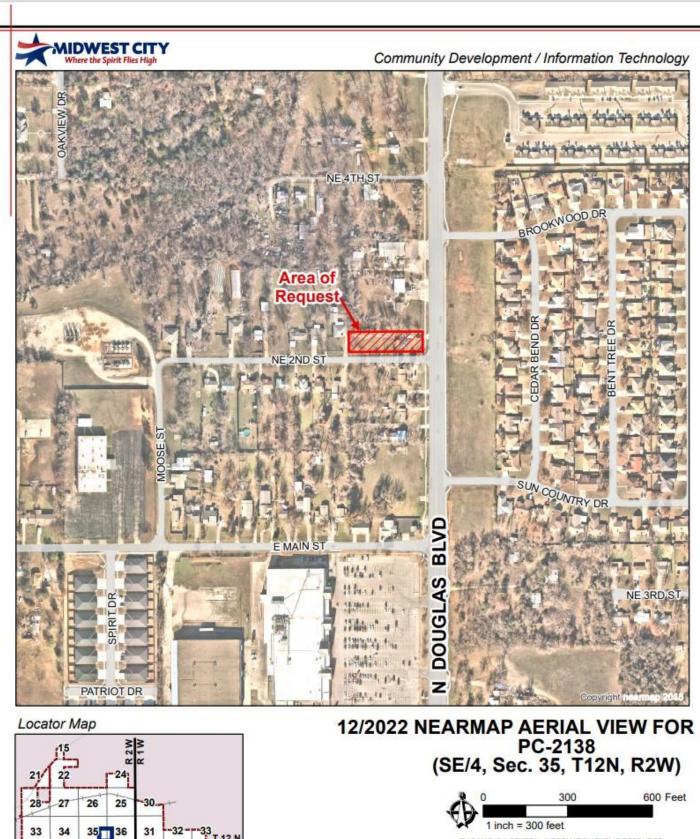

#### D. DISCUSSION ITEMS.

- Public Hearing discussion, consideration, and possible action on a Resolution approving the Heritage Park Mall Area Urban Renewal Plan. (City Attorney - D. Maisch)
- 2. (PC-2138) Public hearing, discussion, consideration, and possible action of an ordinance to redistrict from R-6, Single-Family Detached Residential District to SPUD, Simplified Planned Unit Development governed by O-1, Restricted Office District and a resolution to amend the Comprehensive Plan from LDR, Low-Density Residential to OR, Office/Retail for the property described as the Southeast Quarter (SE/4) of Section Thirty-Five (35), Township Twelve (12) North, Range Two (2) West of the Indian Meridian, Lot 009, Block 001, also addressed as 401 N. Douglas Blvd., Midwest City, OK 73130. (Community Development E. Richey)
- <u>3.</u> (PC-2139) Public hearing, discussion, consideration, and possible action of an ordinance to redistrict from PUD, Planned Unit Development to Amended PUD, Planned Unit Development governed by C-4, General Commercial District and I-2, Moderate Industrial District for the property described as ± 11.73 acres located in the North Half (N/2) of Section Twenty-Seven (27), Township Twelve (12) North, Range Two (2) West of the Indian Meridian, more accurately described as Lots 2A, 2B, 2C, 2D, 2E, 3A, 3B, 3C, 3D, 3E, 3F, and 3G of Soldier Creek Industrial Park also addressed as 7500 NE 23rd St., Midwest City, OK 73141. (Community Development E. Richey)
- 4. (PC-2140) Discussion, consideration, and possible action of an ordinance to redistrict from R-6, Single-Family Detached Residential District to R-MD, Medium Density Residential and a resolution to amend the Comprehensive Plan from LDR, Low-Density Residential to MDR, Medium Density Residential for the property described as the East Half (E/2) of the Northeast Quarter (NE/4) of the Southwest Quarter (SW/4) of the Southeast Quarter (SE/4) of Section Thirty-Five (35), Township Twelve (12) North, Range Two (2) West of the Indian Meridian, also addressed as 8610 – 8620 (13) 8700 E. Main St., Midwest City, OK 73130. (Community Development - E. Richey)
- E. <u>NEW BUSINESS/PUBLIC DISCUSSION</u>. In accordance with State Statue Title 25 Section 311. Public bodies - Notice. A-9, the purpose of the "New Business" section is for action to be taken at any Council/Authority/Commission meeting for any matter not known about or which could not have been reasonably foreseen 24 hours prior to the public meeting. The purpose of the "Public Discussion" section of the Agenda is for members of the public to speak to the Council on any Subject not scheduled on the Regular Agenda. The Council shall make no decision or take any action, except to direct the City Manager to take action, or to schedule the matter for discussion at a later date. Pursuant to the Oklahoma Open Meeting Act, the Council will not engage in any discussion on the matter until that matter has been placed on an agenda for discussion. THOSE ADDRESSING THE COUNCIL ARE REQUESTED TO STATE THEIR NAME AND ADDRESS PRIOR TO SPEAKING TO THE COUNCIL.