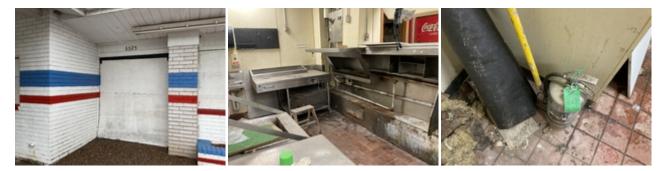

maintained and accessible prior to a CO being issued. An occupant load sign is required to be installed in the dining space of the property. A lock box (Knox Box 3200) is required to be installed on the exterior of the facility to allow the fire department emergency access to the location. Proper fire lanes are required to be installed. Fire lane details can be obtained from the Fire Marshal's office prior to installation for proper compliance.

Photographs of the interior and exterior observations are attached below for reference.

A certificate of occupancy for this location is denied until all listed observation violations are permitted and corrected.

If you have any questions feel free to contact Duane Helmberger at 405-739-1355 or by email dhelmberger@midwestcityok.org.







































#### OMMA

**OMMA** Compliance Inspection

Status: Notes:

#### Consultation

Consultation Inspection

Status:

Notes:

## **Building Services/Housekeeping**

Address Identification - Section 505.1 IFC (2018)

All building shall have a posted address. Each character shall be not less than 4 inches high with a minimum stroke width of 1/2 inch. These numbers shall be posted high enough so as not to be obstructed in a position that is visible from the street or road fronting the property.

#### Status: Notes:

## Fire Protection and Utility Equipment Signage - Section 509 IFC (2018)

Exterior suppression rooms to be labeled with buildings numerical address and "Fire Sprinkler Riser" or "Sprinkler Riser Room". Buildings Numerical address to be centered at the top of t