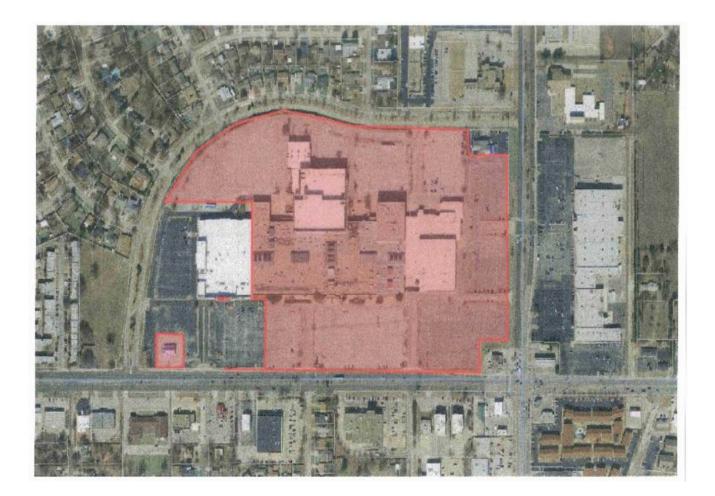

#### D. DISCUSSION ITEMS.

- Public Hearing discussion, consideration, and possible action on a Resolution approving the Heritage Park Mall Area Urban Renewal Plan. (City Attorney - D. Maisch)
- 2. (PC-2138) Public hearing, discussion, consideration, and possible action of an ordinance to redistrict from R-6, Single-Family Detached Residential District to SPUD, Simplified Planned Unit Development governed by O-1, Restricted Office District and a resolution to amend the Comprehensive Plan from LDR, Low-Density Residential to OR, Office/Retail for the property described as the Southeast Quarter (SE/4) of Section Thirty-Five (35), Township Twelve (12) North, Range Two (2) West of the Indian Meridian, Lot 009, Block 001, also addressed as 401 N. Douglas Blvd., Midwest City, OK 73130. (Community Development E. Richey)
- <u>3.</u> (PC-2139) Public hearing, discussion, consideration, and possible action of an ordinance to redistrict from PUD, Planned Unit Development to Amended PUD, Planned Unit Development governed by C-4, General Commercial District and I-2, Moderate Industrial District for the property described as ± 11.73 acres located in the North Half (N/2) of Section Twenty-Seven (27), Township Twelve (12) North, Range Two (2) West of the Indian Meridian, more accurately described as Lots 2A, 2B, 2C, 2D, 2E, 3A, 3B, 3C, 3D, 3E, 3F, and 3G of Soldier Creek Industrial Park also addressed as 7500 NE 23rd St., Midwest City, OK 73141. (Community Development E. Richey)
- 4. (PC-2140) Discussion, consideration, and possible action of an ordinance to redistrict from R-6, Single-Family Detached Residential District to R-MD, Medium Density Residential and a resolution to amend the Comprehensive Plan from LDR, Low-Density Residential to MDR, Medium Density Residential for the property described as the East Half (E/2) of the Northeast Quarter (NE/4) of the Southwest Quarter (SW/4) of the Southeast Quarter (SE/4) of Section Thirty-Five (35), Township Twelve (12) North, Range Two (2) West of the Indian Meridian, also addressed as 8610 – 8620 (13) 8700 E. Main St., Midwest City, OK 73130. (Community Development - E. Richey)
- E. <u>NEW BUSINESS/PUBLIC DISCUSSION</u>. In accordance with State Statue Title 25 Section 311. Public bodies - Notice. A-9, the purpose of the "New Business" section is for action to be taken at any Council/Authority/Commission meeting for any matter not known about or which could not have been reasonably foreseen 24 hours prior to the public meeting. The purpose of the "Public Discussion" section of the Agenda is for members of the public to speak to the Council on any Subject not scheduled on the Regular Agenda. The Council shall make no decision or take any action, except to direct the City Manager to take action, or to schedule the matter for discussion at a later date. Pursuant to the Oklahoma Open Meeting Act, the Council will not engage in any discussion on the matter until that matter has been placed on an agenda for discussion. THOSE ADDRESSING THE COUNCIL ARE REQUESTED TO STATE THEIR NAME AND ADDRESS PRIOR TO SPEAKING TO THE COUNCIL.

#### **DISCUSSION ITEMS.**

1. Public Hearing to provide information and answer questions concerning the proposed Heritage Park Mall Area Urban Renewal Plan. No Action.

Don Maisch addressed Council and stated this was the first public hearing and that the second public hearing will be held at the next Council Meeting on April 25, 2023. Emily Pomeroy presented information. Ahmad Bahreini, Dwight Wilson of 2045 NE17th St, Lisa Janloe of 9001 NE 36<sup>th</sup> St, Echo Phillip of 2525 NW Expressway, Frank Wade of 3200 Glenvalley, Alexandria Muel, Brian Black of 3416 Glenvalley, and AB Abernathy of 816 W Idlywild addressed the Council.