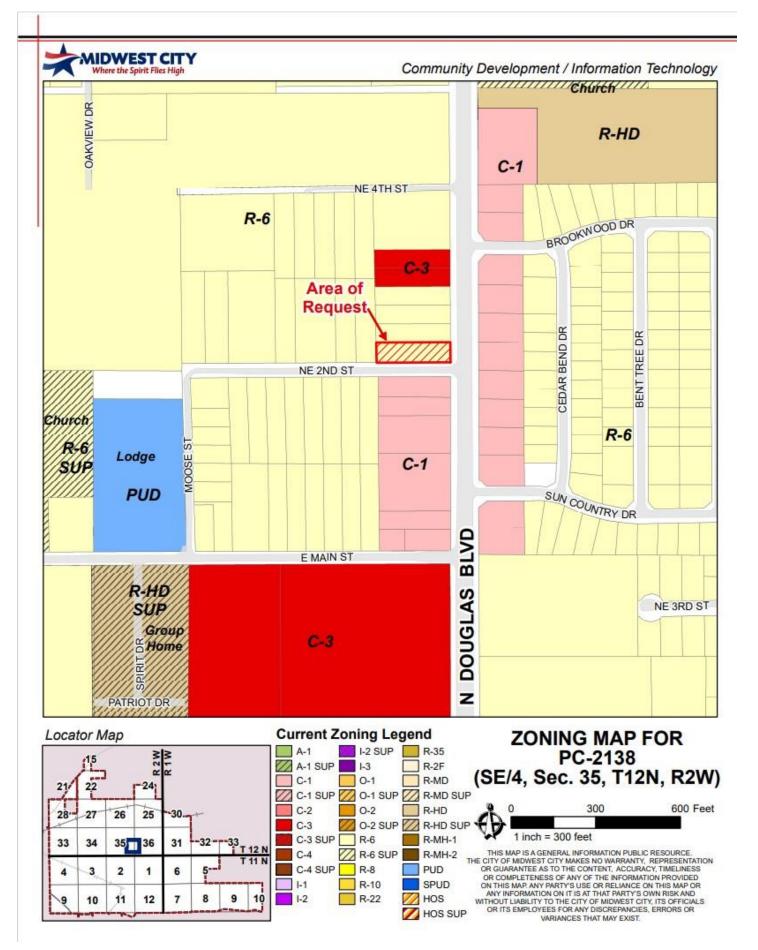

#### D. DISCUSSION ITEMS.

- Public Hearing discussion, consideration, and possible action on a Resolution approving the Heritage Park Mall Area Urban Renewal Plan. (City Attorney - D. Maisch)
- 2. (PC-2138) Public hearing, discussion, consideration, and possible action of an ordinance to redistrict from R-6, Single-Family Detached Residential District to SPUD, Simplified Planned Unit Development governed by O-1, Restricted Office District and a resolution to amend the Comprehensive Plan from LDR, Low-Density Residential to OR, Office/Retail for the property described as the Southeast Quarter (SE/4) of Section Thirty-Five (35), Township Twelve (12) North, Range Two (2) West of the Indian Meridian, Lot 009, Block 001, also addressed as 401 N. Douglas Blvd., Midwest City, OK 73130. (Community Development E. Richey)
- <u>3.</u> (PC-2139) Public hearing, discussion, consideration, and possible action of an ordinance to redistrict from PUD, Planned Unit Development to Amended PUD, Planned Unit Development governed by C-4, General Commercial District and I-2, Moderate Industrial District for the property described as ± 11.73 acres located in the North Half (N/2) of Section Twenty-Seven (27), Township Twelve (12) North, Range Two (2) West of the Indian Meridian, more accurately described as Lots 2A, 2B, 2C, 2D, 2E, 3A, 3B, 3C, 3D, 3E, 3F, and 3G of Soldier Creek Industrial Park also addressed as 7500 NE 23rd St., Midwest City, OK 73141. (Community Development E. Richey)
- 4. (PC-2140) Discussion, consideration, and possible action of an ordinance to redistrict from R-6, Single-Family Detached Residential District to R-MD, Medium Density Residential and a resolution to amend the Comprehensive Plan from LDR, Low-Density Residential to MDR, Medium Density Residential for the property described as the East Half (E/2) of the Northeast Quarter (NE/4) of the Southwest Quarter (SW/4) of the Southeast Quarter (SE/4) of Section Thirty-Five (35), Township Twelve (12) North, Range Two (2) West of the Indian Meridian, also addressed as 8610 – 8620 (13) 8700 E. Main St., Midwest City, OK 73130. (Community Development - E. Richey)
- E. <u>NEW BUSINESS/PUBLIC DISCUSSION</u>. In accordance with State Statue Title 25 Section 311. Public bodies - Notice. A-9, the purpose of the "New Business" section is for action to be taken at any Council/Authority/Commission meeting for any matter not known about or which could not have been reasonably foreseen 24 hours prior to the public meeting. The purpose of the "Public Discussion" section of the Agenda is for members of the public to speak to the Council on any Subject not scheduled on the Regular Agenda. The Council shall make no decision or take any action, except to direct the City Manager to take action, or to schedule the matter for discussion at a later date. Pursuant to the Oklahoma Open Meeting Act, the Council will not engage in any discussion on the matter until that matter has been placed on an agenda for discussion. THOSE ADDRESSING THE COUNCIL ARE REQUESTED TO STATE THEIR NAME AND ADDRESS PRIOR TO SPEAKING TO THE COUNCIL.