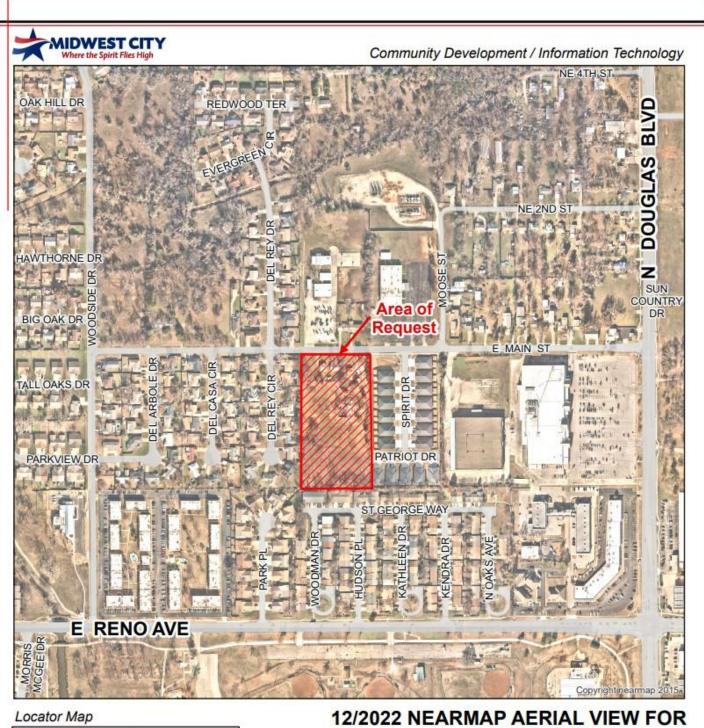

#### D. DISCUSSION ITEMS.

- Public Hearing discussion, consideration, and possible action on a Resolution approving the Heritage Park Mall Area Urban Renewal Plan. (City Attorney - D. Maisch)
- 2. (PC-2138) Public hearing, discussion, consideration, and possible action of an ordinance to redistrict from R-6, Single-Family Detached Residential District to SPUD, Simplified Planned Unit Development governed by O-1, Restricted Office District and a resolution to amend the Comprehensive Plan from LDR, Low-Density Residential to OR, Office/Retail for the property described as the Southeast Quarter (SE/4) of Section Thirty-Five (35), Township Twelve (12) North, Range Two (2) West of the Indian Meridian, Lot 009, Block 001, also addressed as 401 N. Douglas Blvd., Midwest City, OK 73130. (Community Development E. Richey)
- <u>3.</u> (PC-2139) Public hearing, discussion, consideration, and possible action of an ordinance to redistrict from PUD, Planned Unit Development to Amended PUD, Planned Unit Development governed by C-4, General Commercial District and I-2, Moderate Industrial District for the property described as ± 11.73 acres located in the North Half (N/2) of Section Twenty-Seven (27), Township Twelve (12) North, Range Two (2) West of the Indian Meridian, more accurately described as Lots 2A, 2B, 2C, 2D, 2E, 3A, 3B, 3C, 3D, 3E, 3F, and 3G of Soldier Creek Industrial Park also addressed as 7500 NE 23rd St., Midwest City, OK 73141. (Community Development E. Richey)
- 4. (PC-2140) Discussion, consideration, and possible action of an ordinance to redistrict from R-6, Single-Family Detached Residential District to R-MD, Medium Density Residential and a resolution to amend the Comprehensive Plan from LDR, Low-Density Residential to MDR, Medium Density Residential for the property described as the East Half (E/2) of the Northeast Quarter (NE/4) of the Southwest Quarter (SW/4) of the Southeast Quarter (SE/4) of Section Thirty-Five (35), Township Twelve (12) North, Range Two (2) West of the Indian Meridian, also addressed as 8610 – 8620 (13) 8700 E. Main St., Midwest City, OK 73130. (Community Development - E. Richey)
- E. <u>NEW BUSINESS/PUBLIC DISCUSSION</u>. In accordance with State Statue Title 25 Section 311. Public bodies - Notice. A-9, the purpose of the "New Business" section is for action to be taken at any Council/Authority/Commission meeting for any matter not known about or which could not have been reasonably foreseen 24 hours prior to the public meeting. The purpose of the "Public Discussion" section of the Agenda is for members of the public to speak to the Council on any Subject not scheduled on the Regular Agenda. The Council shall make no decision or take any action, except to direct the City Manager to take action, or to schedule the matter for discussion at a later date. Pursuant to the Oklahoma Open Meeting Act, the Council will not engage in any discussion on the matter until that matter has been placed on an agenda for discussion. THOSE ADDRESSING THE COUNCIL ARE REQUESTED TO STATE THEIR NAME AND ADDRESS PRIOR TO SPEAKING TO THE COUNCIL.