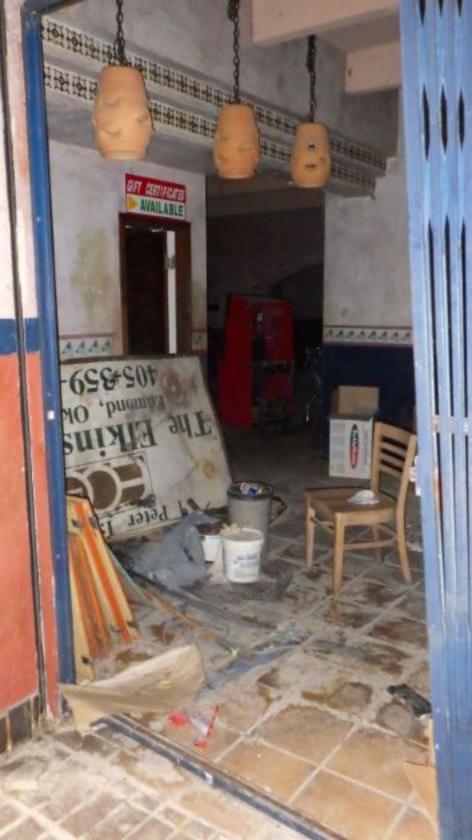

#### D. DISCUSSION ITEMS.

- Public Hearing discussion, consideration, and possible action on a Resolution approving the Heritage Park Mall Area Urban Renewal Plan. (City Attorney - D. Maisch)
- 2. (PC-2138) Public hearing, discussion, consideration, and possible action of an ordinance to redistrict from R-6, Single-Family Detached Residential District to SPUD, Simplified Planned Unit Development governed by O-1, Restricted Office District and a resolution to amend the Comprehensive Plan from LDR, Low-Density Residential to OR, Office/Retail for the property described as the Southeast Quarter (SE/4) of Section Thirty-Five (35), Township Twelve (12) North, Range Two (2) West of the Indian Meridian, Lot 009, Block 001, also addressed as 401 N. Douglas Blvd., Midwest City, OK 73130. (Community Development E. Richey)
- <u>3.</u> (PC-2139) Public hearing, discussion, consideration, and possible action of an ordinance to redistrict from PUD, Planned Unit Development to Amended PUD, Planned Unit Development governed by C-4, General Commercial District and I-2, Moderate Industrial District for the property described as ± 11.73 acres located in the North Half (N/2) of Section Twenty-Seven (27), Township Twelve (12) North, Range Two (2) West of the Indian Meridian, more accurately described as Lots 2A, 2B, 2C, 2D, 2E, 3A, 3B, 3C, 3D, 3E, 3F, and 3G of Soldier Creek Industrial Park also addressed as 7500 NE 23rd St., Midwest City, OK 73141. (Community Development E. Richey)
- 4. (PC-2140) Discussion, consideration, and possible action of an ordinance to redistrict from R-6, Single-Family Detached Residential District to R-MD, Medium Density Residential and a resolution to amend the Comprehensive Plan from LDR, Low-Density Residential to MDR, Medium Density Residential for the property described as the East Half (E/2) of the Northeast Quarter (NE/4) of the Southwest Quarter (SW/4) of the Southeast Quarter (SE/4) of Section Thirty-Five (35), Township Twelve (12) North, Range Two (2) West of the Indian Meridian, also addressed as 8610 – 8620 (13) 8700 E. Main St., Midwest City, OK 73130. (Community Development - E. Richey)
- E. <u>NEW BUSINESS/PUBLIC DISCUSSION</u>. In accordance with State Statue Title 25 Section 311. Public bodies - Notice. A-9, the purpose of the "New Business" section is for action to be taken at any Council/Authority/Commission meeting for any matter not known about or which could not have been reasonably foreseen 24 hours prior to the public meeting. The purpose of the "Public Discussion" section of the Agenda is for members of the public to speak to the Council on any Subject not scheduled on the Regular Agenda. The Council shall make no decision or take any action, except to direct the City Manager to take action, or to schedule the matter for discussion at a later date. Pursuant to the Oklahoma Open Meeting Act, the Council will not engage in any discussion on the matter until that matter has been placed on an agenda for discussion. THOSE ADDRESSING THE COUNCIL ARE REQUESTED TO STATE THEIR NAME AND ADDRESS PRIOR TO SPEAKING TO THE COUNCIL.