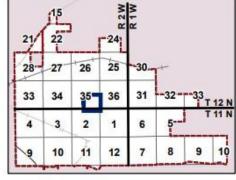

#### D. DISCUSSION ITEMS.

- Public Hearing discussion, consideration, and possible action on a Resolution approving the Heritage Park Mall Area Urban Renewal Plan. (City Attorney - D. Maisch)
- 2. (PC-2138) Public hearing, discussion, consideration, and possible action of an ordinance to redistrict from R-6, Single-Family Detached Residential District to SPUD, Simplified Planned Unit Development governed by O-1, Restricted Office District and a resolution to amend the Comprehensive Plan from LDR, Low-Density Residential to OR, Office/Retail for the property described as the Southeast Quarter (SE/4) of Section Thirty-Five (35), Township Twelve (12) North, Range Two (2) West of the Indian Meridian, Lot 009, Block 001, also addressed as 401 N. Douglas Blvd., Midwest City, OK 73130. (Community Development E. Richey)
- <u>3.</u> (PC-2139) Public hearing, discussion, consideration, and possible action of an ordinance to redistrict from PUD, Planned Unit Development to Amended PUD, Planned Unit Development governed by C-4, General Commercial District and I-2, Moderate Industrial District for the property described as ± 11.73 acres located in the North Half (N/2) of Section Twenty-Seven (27), Township Twelve (12) North, Range Two (2) West of the Indian Meridian, more accurately described as Lots 2A, 2B, 2C, 2D, 2E, 3A, 3B, 3C, 3D, 3E, 3F, and 3G of Soldier Creek Industrial Park also addressed as 7500 NE 23rd St., Midwest City, OK 73141. (Community Development E. Richey)
- 4. (PC-2140) Discussion, consideration, and possible action of an ordinance to redistrict from R-6, Single-Family Detached Residential District to R-MD, Medium Density Residential and a resolution to amend the Comprehensive Plan from LDR, Low-Density Residential to MDR, Medium Density Residential for the property described as the East Half (E/2) of the Northeast Quarter (NE/4) of the Southwest Quarter (SW/4) of the Southeast Quarter (SE/4) of Section Thirty-Five (35), Township Twelve (12) North, Range Two (2) West of the Indian Meridian, also addressed as 8610 – 8620 (13) 8700 E. Main St., Midwest City, OK 73130. (Community Development - E. Richey)
- E. <u>NEW BUSINESS/PUBLIC DISCUSSION</u>. In accordance with State Statue Title 25 Section 311. Public bodies - Notice. A-9, the purpose of the "New Business" section is for action to be taken at any Council/Authority/Commission meeting for any matter not known about or which could not have been reasonably foreseen 24 hours prior to the public meeting. The purpose of the "Public Discussion" section of the Agenda is for members of the public to speak to the Council on any Subject not scheduled on the Regular Agenda. The Council shall make no decision or take any action, except to direct the City Manager to take action, or to schedule the matter for discussion at a later date. Pursuant to the Oklahoma Open Meeting Act, the Council will not engage in any discussion on the matter until that matter has been placed on an agenda for discussion. THOSE ADDRESSING THE COUNCIL ARE REQUESTED TO STATE THEIR NAME AND ADDRESS PRIOR TO SPEAKING TO THE COUNCIL.