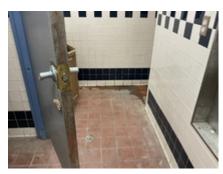

e maintained and accessible prior to a CO being issued. An occupant load sign is required to be installed in the dining space of the property. A lock box (Knox Box 3200) is required to be installed on the exterior of the facility to allow the fire department emergency access to the location. Proper fire lanes are required to be installed. Fire lane details can be obtained from the Fire Marshal's office prior to installation for proper compliance.

Photographs of the interior and exterior observations are attached below for reference.

A certificate of occupancy for this location is denied until all listed observation violations are permitted and corrected.

If you have any questions feel free to contact Duane Helmberger at 405-739-1355 or by email dhelmberger@midwestcityok.org.







































#### OMMA

**OMMA** Compliance Inspection

Status: Notes:

#### Consultation

Consultation Inspection

Status:

Notes:

## **Building Services/Housekeeping**

Address Identification - Section 505.1 IFC (2018)

All building shall have a posted address. Each character shall be not less than 4 inches high with a minimum stroke width of 1/2 inch. These numbers shall be posted high enough so as not to be obstructed in a position that is visible from the street or road fronting the property.

#### Status: Notes:

## Fire Protection and Utility Equipment Signage - Section 509 IFC (2018)

Exterior suppression rooms to be labeled with buildings numerical address and "Fire Sprinkler Riser" or "Sprinkler Riser Room". Buildings Numerical address to be centered at the top of