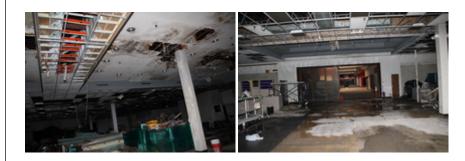

s in all occupancies

Status:

Notes:

#### **Other Observations**

**Occupancy Specific Observations** 

Observations from IFC 2015 and the National Fire Codes.

#### **Status: Violation**

**Notes:** Mold and mildew was observed and could be smelled throughout facility. It is unknown the health and safety risk of the mold observed. A health study needs to be conducted on the mold that is located in this facility by a licensed professional. - IFC Section 110 Unsafe Building

Rust observed on structural members in the ceiling. All observations were taken from ground level. Damage to the wooden structure members also observed These structural members need to be evaluated by a licensed professional to verify that the members are structurally sound. - IFC Section 110 Unsafe Building











# Additional Time Spent on Inspection:

Category Start Date / Time End Date / Time

Notes: No Additional time recorded

Total Additional Time: 0 minutes Inspection Time: 45 minutes Total Time: 45 minutes **Overall Result:** Failed

Inspector Notes:The 2015 International Fire Code (IFC) Section 110.1: If during the inspection of a<br/>premises, a building or structure, or any building system, in whole or in part, constitutes a<br/>clear and inimical threat to human life, safety or health, the fire code official shall issue<br/>such notice or order to remove or remedy the conditions as shall be deemed necessary in<br/>accordance with this section and shall refer the building to the building department for any<br/>repairs, alterations, remodeling, removing or demolition required.<br/>The pr