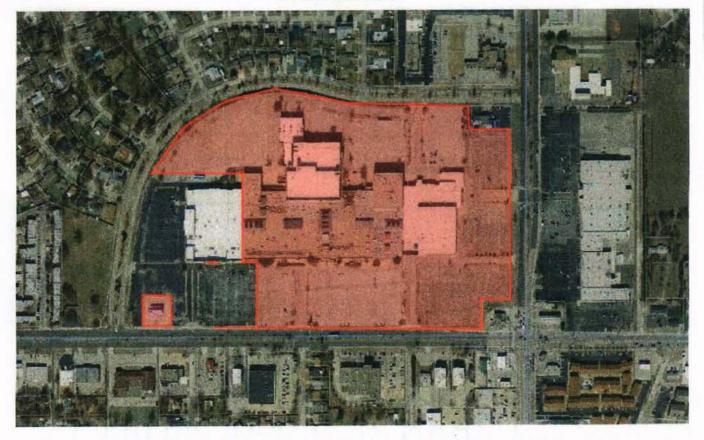

#### D. DISCUSSION ITEMS.

- Public Hearing discussion, consideration, and possible action on a Resolution approving the Heritage Park Mall Area Urban Renewal Plan. (City Attorney - D. Maisch)
- 2. (PC-2138) Public hearing, discussion, consideration, and possible action of an ordinance to redistrict from R-6, Single-Family Detached Residential District to SPUD, Simplified Planned Unit Development governed by O-1, Restricted Office District and a resolution to amend the Comprehensive Plan from LDR, Low-Density Residential to OR, Office/Retail for the property described as the Southeast Quarter (SE/4) of Section Thirty-Five (35), Township Twelve (12) North, Range Two (2) West of the Indian Meridian, Lot 009, Block 001, also addressed as 401 N. Douglas Blvd., Midwest City, OK 73130. (Community Development E. Richey)
- <u>3.</u> (PC-2139) Public hearing, discussion, consideration, and possible action of an ordinance to redistrict from PUD, Planned Unit Development to Amended PUD, Planned Unit Development governed by C-4, General Commercial District and I-2, Moderate Industrial District for the property described as ± 11.73 acres located in the North Half (N/2) of Section Twenty-Seven (27), Township Twelve (12) North, Range Two (2) West of the Indian Meridian, more accurately described as Lots 2A, 2B, 2C, 2D, 2E, 3A, 3B, 3C, 3D, 3E, 3F, and 3G of Soldier Creek Industrial Park also addressed as 7500 NE 23rd St., Midwest City, OK 73141. (Community Development E. Richey)
- 4. (PC-2140) Discussion, consideration, and possible action of an ordinance to redistrict from R-6, Single-Family Detached Residential District to R-MD, Medium Density Residential and a resolution to amend the Comprehensive Plan from LDR, Low-Density Residential to MDR, Medium Density Residential for the property described as the East Half (E/2) of the Northeast Quarter (NE/4) of the Southwest Quarter (SW/4) of the Southeast Quarter (SE/4) of Section Thirty-Five (35), Township Twelve (12) North, Range Two (2) West of the Indian Meridian, also addressed as 8610 – 8620 (13) 8700 E. Main St., Midwest City, OK 73130. (Community Development - E. Richey)
- E. <u>NEW BUSINESS/PUBLIC DISCUSSION</u>. In accordance with State Statue Title 25 Section 311. Public bodies - Notice. A-9, the purpose of the "New Business" section is for action to be taken at any Council/Authority/Commission meeting for any matter not known about or which could not have been reasonably foreseen 24 hours prior to the public meeting. The purpose of the "Public Discussion" section of the Agenda is for members of the public to speak to the Council on any Subject not scheduled on the Regular Agenda. The Council shall make no decision or take any action, except to direct the City Manager to take action, or to schedule the matter for discussion at a later date. Pursuant to the Oklahoma Open Meeting Act, the Council will not engage in any discussion on the matter until that matter has been placed on an agenda for discussion. THOSE ADDRESSING THE COUNCIL ARE REQUESTED TO STATE THEIR NAME AND ADDRESS PRIOR TO SPEAKING TO THE COUNCIL.

#### **DISCUSSION ITEMS.**

1. Public Hearing to provide information and answer questions concerning the proposed Heritage Park Mall Area Urban Renewal Plan. No Action.

Don Maisch addressed Council and stated this was the first public hearing and that the second public hearing will be held at the next Council Meeting on April 25, 2023. Emily Pomeroy presented information. Ahmad Bahreini, Dwight Wilson of 2045 NE17th St, Lisa Janloe of 9001 NE 36<sup>th</sup> St, Echo Phillip of 2525 NW Expressway, Frank Wade of 3200 Glenvalley, Alexandria Muel, Brian Black of 3416 Glenvalley, and AB Abernathy of 816 W Idlywild addressed the Council.