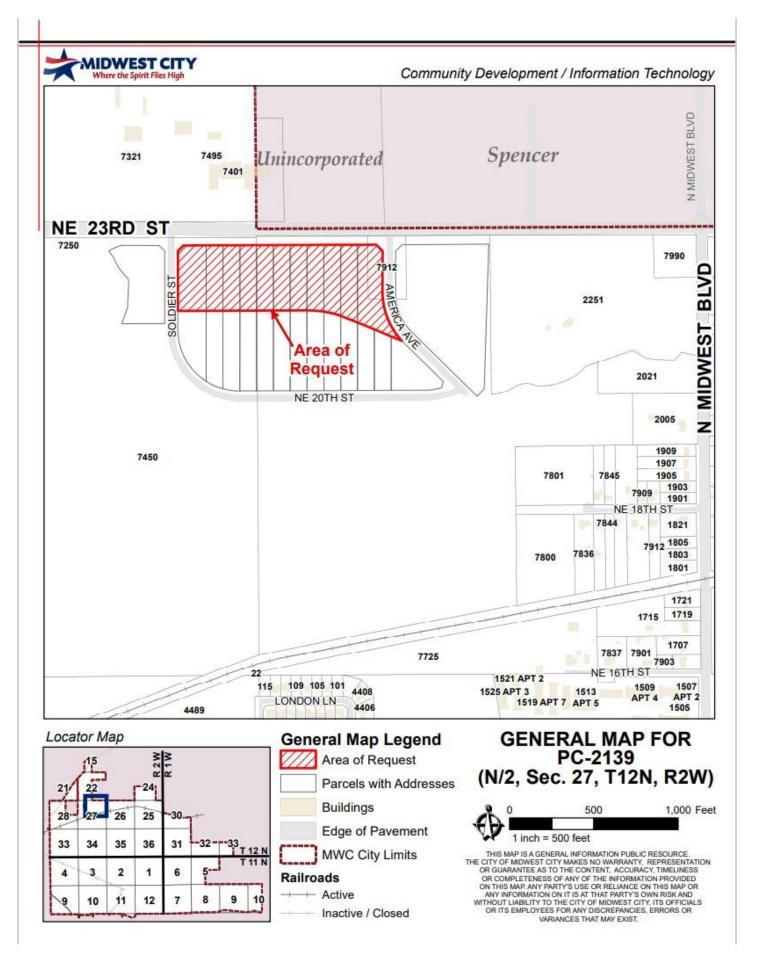

#### D. DISCUSSION ITEMS.

- Public Hearing discussion, consideration, and possible action on a Resolution approving the Heritage Park Mall Area Urban Renewal Plan. (City Attorney - D. Maisch)
- 2. (PC-2138) Public hearing, discussion, consideration, and possible action of an ordinance to redistrict from R-6, Single-Family Detached Residential District to SPUD, Simplified Planned Unit Development governed by O-1, Restricted Office District and a resolution to amend the Comprehensive Plan from LDR, Low-Density Residential to OR, Office/Retail for the property described as the Southeast Quarter (SE/4) of Section Thirty-Five (35), Township Twelve (12) North, Range Two (2) West of the Indian Meridian, Lot 009, Block 001, also addressed as 401 N. Douglas Blvd., Midwest City, OK 73130. (Community Development E. Richey)
- <u>3.</u> (PC-2139) Public hearing, discussion, consideration, and possible action of an ordinance to redistrict from PUD, Planned Unit Development to Amended PUD, Planned Unit Development governed by C-4, General Commercial District and I-2, Moderate Industrial District for the property described as ± 11.73 acres located in the North Half (N/2) of Section Twenty-Seven (27), Township Twelve (12) North, Range Two (2) West of the Indian Meridian, more accurately described as Lots 2A, 2B, 2C, 2D, 2E, 3A, 3B, 3C, 3D, 3E, 3F, and 3G of Soldier Creek Industrial Park also addressed as 7500 NE 23rd St., Midwest City, OK 73141. (Community Development E. Richey)
- 4. (PC-2140) Discussion, consideration, and possible action of an ordinance to redistrict from R-6, Single-Family Detached Residential District to R-MD, Medium Density Residential and a resolution to amend the Comprehensive Plan from LDR, Low-Density Residential to MDR, Medium Density Residential for the property described as the East Half (E/2) of the Northeast Quarter (NE/4) of the Southwest Quarter (SW/4) of the Southeast Quarter (SE/4) of Section Thirty-Five (35), Township Twelve (12) North, Range Two (2) West of the Indian Meridian, also addressed as 8610 – 8620 (13) 8700 E. Main St., Midwest City, OK 73130. (Community Development - E. Richey)
- E. <u>NEW BUSINESS/PUBLIC DISCUSSION</u>. In accordance with State Statue Title 25 Section 311. Public bodies - Notice. A-9, the purpose of the "New Business" section is for action to be taken at any Council/Authority/Commission meeting for any matter not known about or which could not have been reasonably foreseen 24 hours prior to the public meeting. The purpose of the "Public Discussion" section of the Agenda is for members of the public to speak to the Council on any Subject not scheduled on the Regular Agenda. The Council shall make no decision or take any action, except to direct the City Manager to take action, or to schedule the matter for discussion at a later date. Pursuant to the Oklahoma Open Meeting Act, the Council will not engage in any discussion on the matter until that matter has been placed on an agenda for discussion. THOSE ADDRESSING THE COUNCIL ARE REQUESTED TO STATE THEIR NAME AND ADDRESS PRIOR TO SPEAKING TO THE COUNCIL.