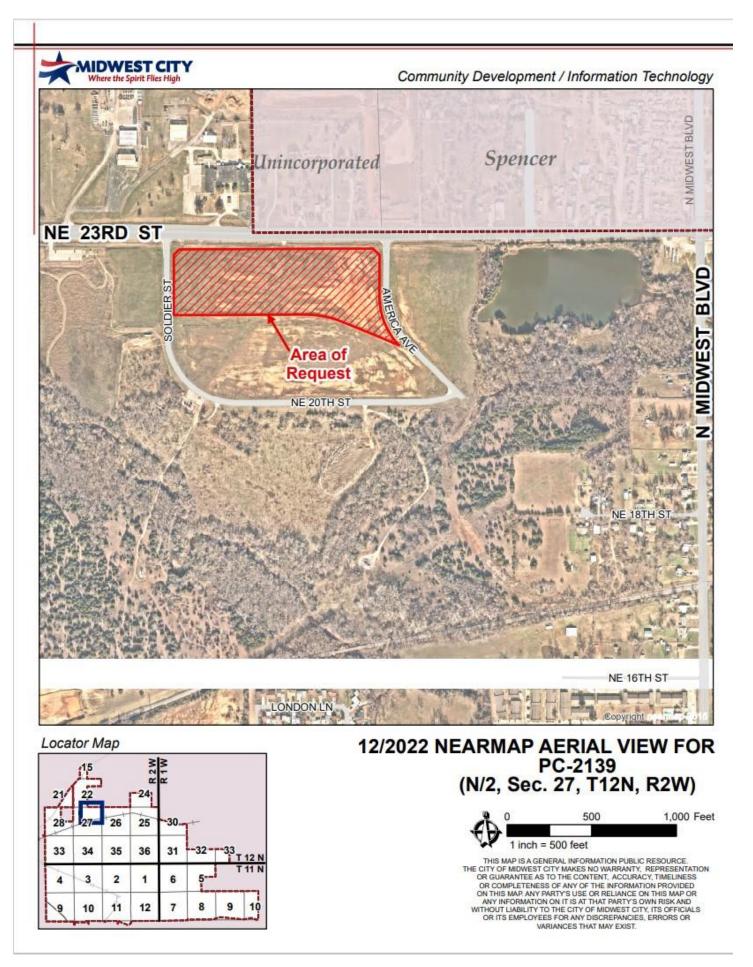

#### D. DISCUSSION ITEMS.

- Public Hearing discussion, consideration, and possible action on a Resolution approving the Heritage Park Mall Area Urban Renewal Plan. (City Attorney - D. Maisch)
- 2. (PC-2138) Public hearing, discussion, consideration, and possible action of an ordinance to redistrict from R-6, Single-Family Detached Residential District to SPUD, Simplified Planned Unit Development governed by O-1, Restricted Office District and a resolution to amend the Comprehensive Plan from LDR, Low-Density Residential to OR, Office/Retail for the property described as the Southeast Quarter (SE/4) of Section Thirty-Five (35), Township Twelve (12) North, Range Two (2) West of the Indian Meridian, Lot 009, Block 001, also addressed as 401 N. Douglas Blvd., Midwest City, OK 73130. (Community Development E. Richey)
- <u>3.</u> (PC-2139) Public hearing, discussion, consideration, and possible action of an ordinance to redistrict from PUD, Planned Unit Development to Amended PUD, Planned Unit Development governed by C-4, General Commercial District and I-2, Moderate Industrial District for the property described as ± 11.73 acres located in the North Half (N/2) of Section Twenty-Seven (27), Township Twelve (12) North, Range Two (2) West of the Indian Meridian, more accurately described as Lots 2A, 2B, 2C, 2D, 2E, 3A, 3B, 3C, 3D, 3E, 3F, and 3G of Soldier Creek Industrial Park also addressed as 7500 NE 23rd St., Midwest City, OK 73141. (Community Development E. Richey)
- 4. (PC-2140) Discussion, consideration, and possible action of an ordinance to redistrict from R-6, Single-Family Detached Residential District to R-MD, Medium Density Residential and a resolution to amend the Comprehensive Plan from LDR, Low-Density Residential to MDR, Medium Density Residential for the property described as the East Half (E/2) of the Northeast Quarter (NE/4) of the Southwest Quarter (SW/4) of the Southeast Quarter (SE/4) of Section Thirty-Five (35), Township Twelve (12) North, Range Two (2) West of the Indian Meridian, also addressed as 8610 – 8620 (13) 8700 E. Main St., Midwest City, OK 73130. (Community Development - E. Richey)
- E. <u>NEW BUSINESS/PUBLIC DISCUSSION</u>. In accordance with State Statue Title 25 Section 311. Public bodies - Notice. A-9, the purpose of the "New Business" section is for action to be taken at any Council/Authority/Commission meeting for any matter not known about or which could not have been reasonably foreseen 24 hours prior to the public meeting. The purpose of the "Public Discussion" section of the Agenda is for members of the public to speak to the Council on any Subject not scheduled on the Regular Agenda. The Council shall make no decision or take any action, except to direct the City Manager to take action, or to schedule the matter for discussion at a later date. Pursuant to the Oklahoma Open Meeting Act, the Council will not engage in any discussion on the matter until that matter has been placed on an agenda for discussion. THOSE ADDRESSING THE COUNCIL ARE REQUESTED TO STATE THEIR NAME AND ADDRESS PRIOR TO SPEAKING TO THE COUNCIL.