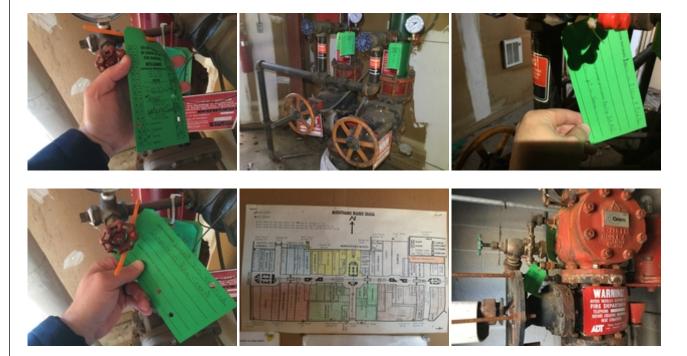

IFC) - Fire alarm, sprinkler and standpipe systems shall be maintained in an operable condition at all times.

#### Sprinkler System

Sprinkler System - Section 5.1.1.2 (NFPA 25, 2014)

Sprinkler systems are required to be tested annually in accordance with NFPA 13 and NFPA 25.

#### Status: VIOLATION

**Notes:** The fire sprinkler risers were all repaired and green tagged for repairs in June of 2018. None of the sprinkler systems were inspected and green tagged. All fire sprinkler systems are required to be annually inspected and tagged. Currently the systems are placed in service, except for the "Green System" but have not had their annual inspections.

311.2.2 (IFC) Fire Protection - fire alarm, sprinkler and standpipe systems shall be maintained in an operable condition at all times.



Sprinkler Valves: Accessible and Open - Chapter 13 (NFPA 25, 2014)

Sprinkler valves are required to be accessible and open when the system is in service.

#### Status: VIOLATION

**Notes:** The green fire sprinkler riser was observed in the off position. The pressure gauge for this riser confirmed that the system is off due to it reading 0 psi. Discussed with owner reasoning for the system being off, he did not realize it was in the off position.



#### Sprinklers - Section 5.2.1 (NFPA 25, 2014)

(1) Sprinkler shall be inspected from the floor level annually. - 5.2.1.1 (NFPA 25) (2) Sprinklers shall not show signs of leakage; shall be free of corrosion, foreign materials, paint, and physical damage; and shall be installed in the correct orientation. - 5.2.1.1 (NFPA 25)

#### Status: No