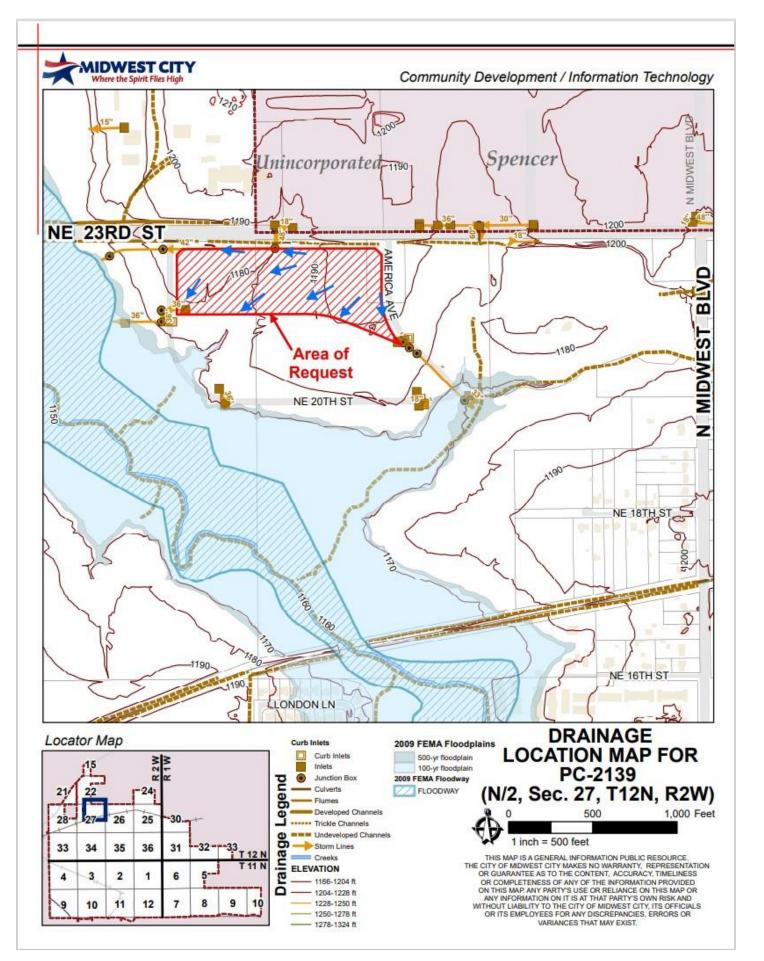

#### D. DISCUSSION ITEMS.

- Public Hearing discussion, consideration, and possible action on a Resolution approving the Heritage Park Mall Area Urban Renewal Plan. (City Attorney - D. Maisch)
- 2. (PC-2138) Public hearing, discussion, consideration, and possible action of an ordinance to redistrict from R-6, Single-Family Detached Residential District to SPUD, Simplified Planned Unit Development governed by O-1, Restricted Office District and a resolution to amend the Comprehensive Plan from LDR, Low-Density Residential to OR, Office/Retail for the property described as the Southeast Quarter (SE/4) of Section Thirty-Five (35), Township Twelve (12) North, Range Two (2) West of the Indian Meridian, Lot 009, Block 001, also addressed as 401 N. Douglas Blvd., Midwest City, OK 73130. (Community Development E. Richey)
- <u>3.</u> (PC-2139) Public hearing, discussion, consideration, and possible action of an ordinance to redistrict from PUD, Planned Unit Development to Amended PUD, Planned Unit Development governed by C-4, General Commercial District and I-2, Moderate Industrial District for the property described as ± 11.73 acres located in the North Half (N/2) of Section Twenty-Seven (27), Township Twelve (12) North, Range Two (2) West of the Indian Meridian, more accurately described as Lots 2A, 2B, 2C, 2D, 2E, 3A, 3B, 3C, 3D, 3E, 3F, and 3G of Soldier Creek Industrial Park also addressed as 7500 NE 23rd St., Midwest City, OK 73141. (Community Development E. Richey)
- 4. (PC-2140) Discussion, consideration, and possible action of an ordinance to redistrict from R-6, Single-Family Detached Residential District to R-MD, Medium Density Residential and a resolution to amend the Comprehensive Plan from LDR, Low-Density Residential to MDR, Medium Density Residential for the property described as the East Half (E/2) of the Northeast Quarter (NE/4) of the Southwest Quarter (SW/4) of the Southeast Quarter (SE/4) of Section Thirty-Five (35), Township Twelve (12) North, Range Two (2) West of the Indian Meridian, also addressed as 8610 – 8620 (13) 8700 E. Main St., Midwest City, OK 73130. (Community Development - E. Richey)
- E. <u>NEW BUSINESS/PUBLIC DISCUSSION</u>. In accordance with State Statue Title 25 Section 311. Public bodies - Notice. A-9, the purpose of the "New Business" section is for action to be taken at any Council/Authority/Commission meeting for any matter not known about or which could not have been reasonably foreseen 24 hours prior to the public meeting. The purpose of the "Public Discussion" section of the Agenda is for members of the public to speak to the Council on any Subject not scheduled on the Regular Agenda. The Council shall make no decision or take any action, except to direct the City Manager to take action, or to schedule the matter for discussion at a later date. Pursuant to the Oklahoma Open Meeting Act, the Council will not engage in any discussion on the matter until that matter has been placed on an agenda for discussion. THOSE ADDRESSING THE COUNCIL ARE REQUESTED TO STATE THEIR NAME AND ADDRESS PRIOR TO SPEAKING TO THE COUNCIL.