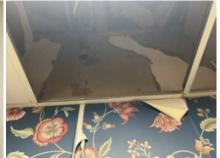

to be maintained and accessible prior to a CO being issued. An occupant load sign is required to be installed in the dining space of the property. A lock box (Knox Box 3200) is required to be installed on the exterior of the facility to allow the fire department emergency access to the location. Proper fire lanes are required to be installed. Fire lane details can be obtained from the Fire Marshal's office prior to installation for proper compliance.

Photographs of the interior and exterior observations are attached below for reference.

A certificate of occupancy for this location is denied until all listed observation violations are permitted and corrected.

If you have any questions feel free to contact Duane Helmberger at 405-739-1355 or by email dhelmberger@midwestcityok.org.







































#### OMMA

**OMMA** Compliance Inspection

Status: Notes:

#### Consultation

Consultation Inspection

Status:

Notes:

## **Building Services/Housekeeping**

Address Identification - Section 505.1 IFC (2018)

All building shall have a posted address. Each character shall be not less than 4 inches high with a minimum stroke width of 1/2 inch. These numbers shall be posted high enough so as not to be obstructed in a position that is visible from the street or road fronting the property.

#### Status: Notes:

## Fire Protection and Utility Equipment Signage - Section 509 IFC (2018)

Exterior suppression rooms to be labeled with buildings numerical address and "Fire Sprinkler Riser" or "Sprinkler Riser Room". Buildings Numerical address to be centered at the to