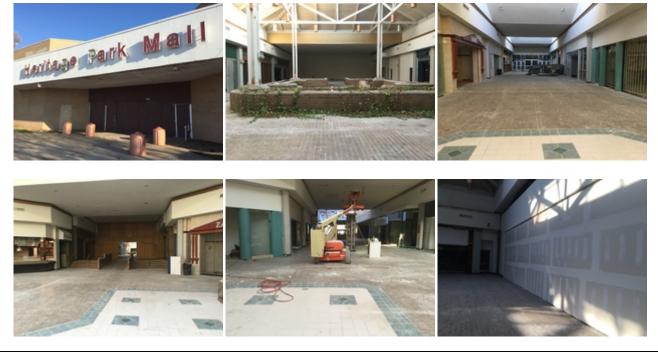

#### **DISCUSSION ITEMS.**

1. Public Hearing to provide information and answer questions concerning the proposed Heritage Park Mall Area Urban Renewal Plan. No Action.

Don Maisch addressed Council and stated this was the first public hearing and that the second public hearing will be held at the next Council Meeting on April 25, 2023. Emily Pomeroy presented information. Ahmad Bahreini, Dwight Wilson of 2045 NE17th St, Lisa Janloe of 9001 NE 36<sup>th</sup> St, Echo Phillip of 2525 NW Expressway, Frank Wade of 3200 Glenvalley, Alexandria Muel, Brian Black of 3416 Glenvalley, and AB Abernathy of 816 W Idlywild addressed the Council.