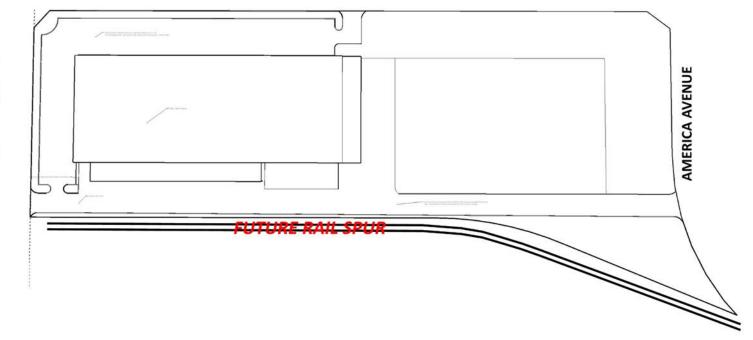

#### D. DISCUSSION ITEMS.

- Public Hearing discussion, consideration, and possible action on a Resolution approving the Heritage Park Mall Area Urban Renewal Plan. (City Attorney - D. Maisch)
- 2. (PC-2138) Public hearing, discussion, consideration, and possible action of an ordinance to redistrict from R-6, Single-Family Detached Residential District to SPUD, Simplified Planned Unit Development governed by O-1, Restricted Office District and a resolution to amend the Comprehensive Plan from LDR, Low-Density Residential to OR, Office/Retail for the property described as the Southeast Quarter (SE/4) of Section Thirty-Five (35), Township Twelve (12) North, Range Two (2) West of the Indian Meridian, Lot 009, Block 001, also addressed as 401 N. Douglas Blvd., Midwest City, OK 73130. (Community Development E. Richey)
- <u>3.</u> (PC-2139) Public hearing, discussion, consideration, and possible action of an ordinance to redistrict from PUD, Planned Unit Development to Amended PUD, Planned Unit Development governed by C-4, General Commercial District and I-2, Moderate Industrial District for the property described as ± 11.73 acres located in the North Half (N/2) of Section Twenty-Seven (27), Township Twelve (12) North, Range Two (2) West of the Indian Meridian, more accurately described as Lots 2A, 2B, 2C, 2D, 2E, 3A, 3B, 3C, 3D, 3E, 3F, and 3G of Soldier Creek Industrial Park also addressed as 7500 NE 23rd St., Midwest City, OK 73141. (Community Development E. Richey)
- 4. (PC-2140) Discussion, consideration, and possible action of an ordinance to redistrict from R-6, Single-Family Detached Residential District to R-MD, Medium Density Residential and a resolution to amend the Comprehensive Plan from LDR, Low-Density Residential to MDR, Medium Density Residential for the property described as the East Half (E/2) of the Northeast Quarter (NE/4) of the Southwest Quarter (SW/4) of the Southeast Quarter (SE/4) of Section Thirty-Five (35), Township Twelve (12) North, Range Two (2) West of the Indian Meridian, also addressed as 8610 – 8620 (13) 8700 E. Main St., Midwest City, OK 73130. (Community Development - E. Richey)
- E. <u>NEW BUSINESS/PUBLIC DISCUSSION</u>. In accordance with State Statue Title 25 Section 311. Public bodies - Notice. A-9, the purpose of the "New Business" section is for action to be taken at any Council/Authority/Commission meeting for any matter not known about or which could not have been reasonably foreseen 24 hours prior to the public meeting. The purpose of the "Public Discussion" section of the Agenda is for members of the public to speak to the Council on any Subject not scheduled on the Regular Agenda. The Council shall make no decision or take any action, except to direct the City Manager to take action, or to schedule the matter for discussion at a later date. Pursuant to the Oklahoma Open Meeting Act, the Council will not engage in any discussion on the matter until that matter has been placed on an agenda for discussion. THOSE ADDRESSING THE COUNCIL ARE REQUESTED TO STATE THEIR NAME AND ADDRESS PRIOR TO SPEAKING TO THE COUNCIL.