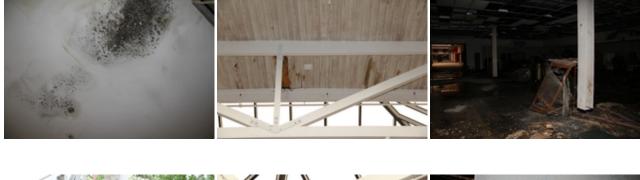

drills in all occupancies

Status:

Notes:

#### **Other Observations**

**Occupancy Specific Observations** 

Observations from IFC 2015 and the National Fire Codes.

#### **Status: Violation**

**Notes:** Mold and mildew was observed and could be smelled throughout facility. It is unknown the health and safety risk of the mold observed. A health study needs to be conducted on the mold that is located in this facility by a licensed professional. - IFC Section 110 Unsafe Building

Rust observed on structural members in the ceiling. All observations were taken from ground level. Damage to the wooden structure members also observed These structural members need to be evaluated by a licensed professional to verify that the members are structurally sound. - IFC Section 110 Unsafe Building











# Additional Time Spent on Inspection:

Category Start Date / Time End Date / Time

Notes: No Additional time recorded

Total Additional Time: 0 minutes Inspection Time: 45 minutes Total Time: 45 minutes **Overall Result:** Failed

Inspector Notes:The 2015 International Fire Code (IFC) Section 110.1: If during the inspection of a<br/>premises, a building or structure, or any building system, in whole or in part, constitutes a<br/>clear and inimical threat to human life, safety or health, the fire code official shall issue<br/>such notice or order to remove or remedy the conditions as shall be deemed necessary in<br/>accordance with this section and shall refer the building to the building department for any<br/>repairs, alterations, remodeling, removing or demolition required.<br/>