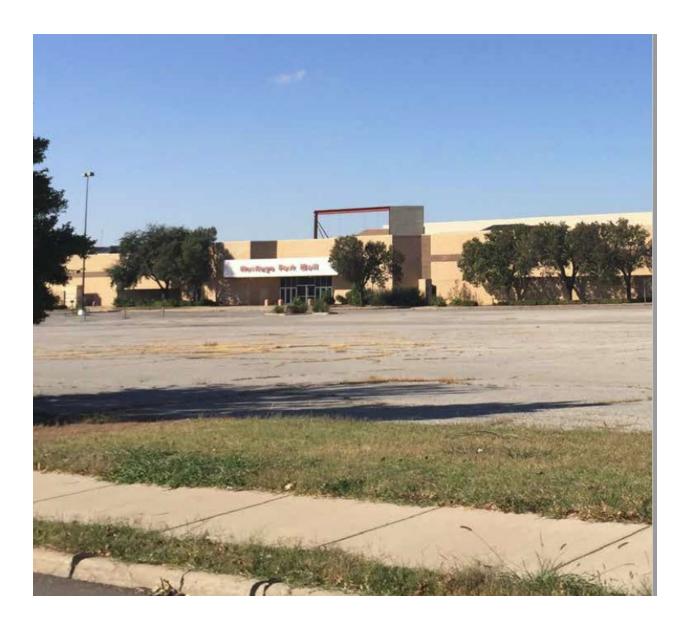

#### D. DISCUSSION ITEMS.

- Public Hearing discussion, consideration, and possible action on a Resolution approving the Heritage Park Mall Area Urban Renewal Plan. (City Attorney - D. Maisch)
- 2. (PC-2138) Public hearing, discussion, consideration, and possible action of an ordinance to redistrict from R-6, Single-Family Detached Residential District to SPUD, Simplified Planned Unit Development governed by O-1, Restricted Office District and a resolution to amend the Comprehensive Plan from LDR, Low-Density Residential to OR, Office/Retail for the property described as the Southeast Quarter (SE/4) of Section Thirty-Five (35), Township Twelve (12) North, Range Two (2) West of the Indian Meridian, Lot 009, Block 001, also addressed as 401 N. Douglas Blvd., Midwest City, OK 73130. (Community Development E. Richey)
- <u>3.</u> (PC-2139) Public hearing, discussion, consideration, and possible action of an ordinance to redistrict from PUD, Planned Unit Development to Amended PUD, Planned Unit Development governed by C-4, General Commercial District and I-2, Moderate Industrial District for the property described as ± 11.73 acres located in the North Half (N/2) of Section Twenty-Seven (27), Township Twelve (12) North, Range Two (2) West of the Indian Meridian, more accurately described as Lots 2A, 2B, 2C, 2D, 2E, 3A, 3B, 3C, 3D, 3E, 3F, and 3G of Soldier Creek Industrial Park also addressed as 7500 NE 23rd St., Midwest City, OK 73141. (Community Development E. Richey)
- 4. (PC-2140) Discussion, consideration, and possible action of an ordinance to redistrict from R-6, Single-Family Detached Residential District to R-MD, Medium Density Residential and a resolution to amend the Comprehensive Plan from LDR, Low-Density Residential to MDR, Medium Density Residential for the property described as the East Half (E/2) of the Northeast Quarter (NE/4) of the Southwest Quarter (SW/4) of the Southeast Quarter (SE/4) of Section Thirty-Five (35), Township Twelve (12) North, Range Two (2) West of the Indian Meridian, also addressed as 8610 – 8620 (13) 8700 E. Main St., Midwest City, OK 73130. (Community Development - E. Richey)
- E. <u>NEW BUSINESS/PUBLIC DISCUSSION</u>. In accordance with State Statue Title 25 Section 311. Public bodies - Notice. A-9, the purpose of the "New Business" section is for action to be taken at any Council/Authority/Commission meeting for any matter not known about or which could not have been reasonably foreseen 24 hours prior to the public meeting. The purpose of the "Public Discussion" section of the Agenda is for members of the public to speak to the Council on any Subject not scheduled on the Regular Agenda. The Council shall make no decision or take any action, except to direct the City Manager to take action, or to schedule the matter for discussion at a later date. Pursuant to the Oklahoma Open Meeting Act, the Council will not engage in any discussion on the matter until that matter has been placed on an agenda for discussion. THOSE ADDRESSING THE COUNCIL ARE REQUESTED TO STATE THEIR NAME AND ADDRESS PRIOR TO SPEAKING TO THE COUNCIL.

#### **DISCUSSION ITEMS.**

1. Public Hearing to provide information and answer questions concerning the proposed Heritage Park Mall Area Urban Renewal Plan. No Action.

Don Maisch addressed Council and stated this was the first public hearing and that the second public hearing will be held at the next Council Meeting on April 25, 2023. Emily Pomeroy presented information. Ahmad Bahreini, Dwight Wilson of 2045 NE17th St, Lisa Janloe of 9001 NE 36<sup>th</sup> St, Echo Phillip of 2525 NW Expressway, Frank Wade of 3200 Glenvalley, Alexandria Muel, Brian Black of 3416 Glenvalley, and AB Abernathy of 816 W Idlywild addressed the Council.