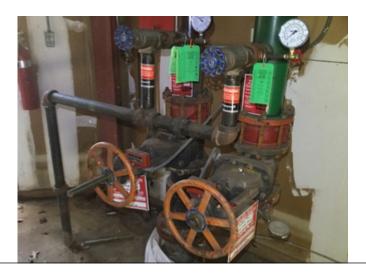

reen tagged. All fire sprinkler systems are required to be annually inspected and tagged. Currently the systems are placed in service, except for the "Green System" but have not had their annual inspections.

311.2.2 (IFC) Fire Protection - fire alarm, sprinkler and standpipe systems shall be maintained in an operable condition at all times.



Sprinkler Valves: Accessible and Open - Chapter 13 (NFPA 25, 2014)

Sprinkler valves are required to be accessible and open when the system is in service.

#### Status: VIOLATION

**Notes:** The green fire sprinkler riser was observed in the off position. The pressure gauge for this riser confirmed that the system is off due to it reading 0 psi. Discussed with owner reasoning for the system being off, he did not realize it was in the off position.



#### Sprinklers - Section 5.2.1 (NFPA 25, 2014)

(1) Sprinkler shall be inspected from the floor level annually. - 5.2.1.1 (NFPA 25) (2) Sprinklers shall not show signs of leakage; shall be free of corrosion, foreign materials, paint, and physical damage; and shall be installed in the correct orientation. - 5.2.1.1 (NFPA 25)

#### Status: Note Only

Notes: A sprinkler cabinet was observed in Fire Sprinkler Riser Room #1.



#### Fire Sprinkler Riser Clearance - Section 901.4.6

Fire pump rooms and automatic sprinkler system riser rooms shall be designed with adequate space for all equipment. Rooms shall be provided with a door and an unobstructed passageway large enough to allow removal of the largest piece of equipment.

# Status: YES

Notes:

## Escutcheons - Section 5.2.1.1.6 (NFPA 25