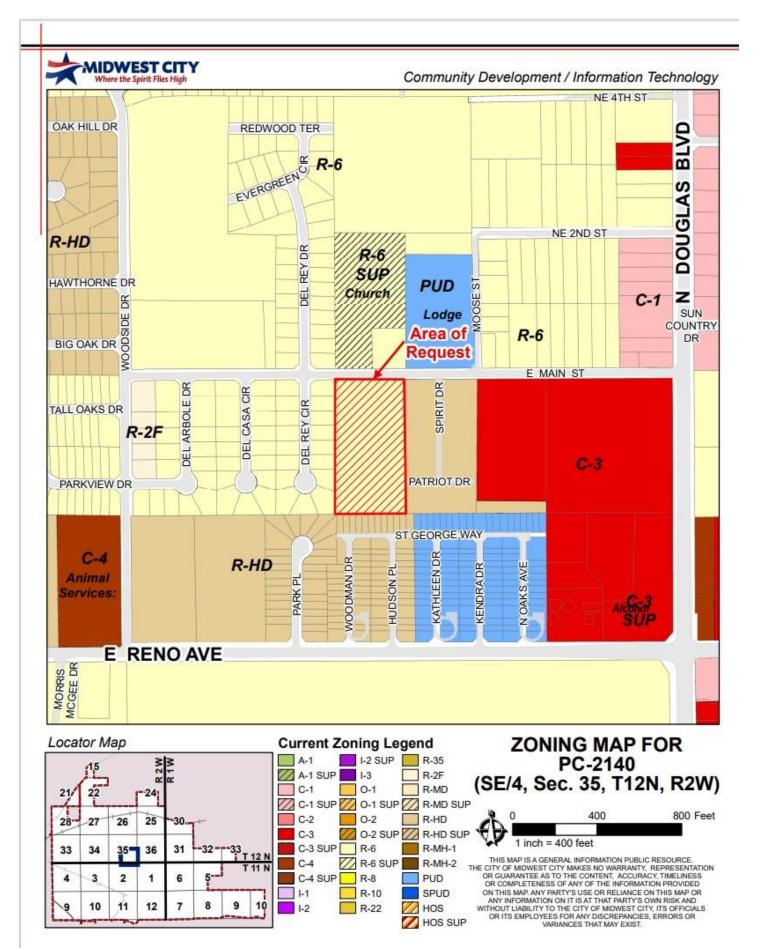

#### D. DISCUSSION ITEMS.

- Public Hearing discussion, consideration, and possible action on a Resolution approving the Heritage Park Mall Area Urban Renewal Plan. (City Attorney - D. Maisch)
- 2. (PC-2138) Public hearing, discussion, consideration, and possible action of an ordinance to redistrict from R-6, Single-Family Detached Residential District to SPUD, Simplified Planned Unit Development governed by O-1, Restricted Office District and a resolution to amend the Comprehensive Plan from LDR, Low-Density Residential to OR, Office/Retail for the property described as the Southeast Quarter (SE/4) of Section Thirty-Five (35), Township Twelve (12) North, Range Two (2) West of the Indian Meridian, Lot 009, Block 001, also addressed as 401 N. Douglas Blvd., Midwest City, OK 73130. (Community Development E. Richey)
- <u>3.</u> (PC-2139) Public hearing, discussion, consideration, and possible action of an ordinance to redistrict from PUD, Planned Unit Development to Amended PUD, Planned Unit Development governed by C-4, General Commercial District and I-2, Moderate Industrial District for the property described as ± 11.73 acres located in the North Half (N/2) of Section Twenty-Seven (27), Township Twelve (12) North, Range Two (2) West of the Indian Meridian, more accurately described as Lots 2A, 2B, 2C, 2D, 2E, 3A, 3B, 3C, 3D, 3E, 3F, and 3G of Soldier Creek Industrial Park also addressed as 7500 NE 23rd St., Midwest City, OK 73141. (Community Development E. Richey)
- 4. (PC-2140) Discussion, consideration, and possible action of an ordinance to redistrict from R-6, Single-Family Detached Residential District to R-MD, Medium Density Residential and a resolution to amend the Comprehensive Plan from LDR, Low-Density Residential to MDR, Medium Density Residential for the property described as the East Half (E/2) of the Northeast Quarter (NE/4) of the Southwest Quarter (SW/4) of the Southeast Quarter (SE/4) of Section Thirty-Five (35), Township Twelve (12) North, Range Two (2) West of the Indian Meridian, also addressed as 8610 – 8620 (13) 8700 E. Main St., Midwest City, OK 73130. (Community Development - E. Richey)
- E. <u>NEW BUSINESS/PUBLIC DISCUSSION</u>. In accordance with State Statue Title 25 Section 311. Public bodies - Notice. A-9, the purpose of the "New Business" section is for action to be taken at any Council/Authority/Commission meeting for any matter not known about or which could not have been reasonably foreseen 24 hours prior to the public meeting. The purpose of the "Public Discussion" section of the Agenda is for members of the public to speak to the Council on any Subject not scheduled on the Regular Agenda. The Council shall make no decision or take any action, except to direct the City Manager to take action, or to schedule the matter for discussion at a later date. Pursuant to the Oklahoma Open Meeting Act, the Council will not engage in any discussion on the matter until that matter has been placed on an agenda for discussion. THOSE ADDRESSING THE COUNCIL ARE REQUESTED TO STATE THEIR NAME AND ADDRESS PRIOR TO SPEAKING TO THE COUNCIL.