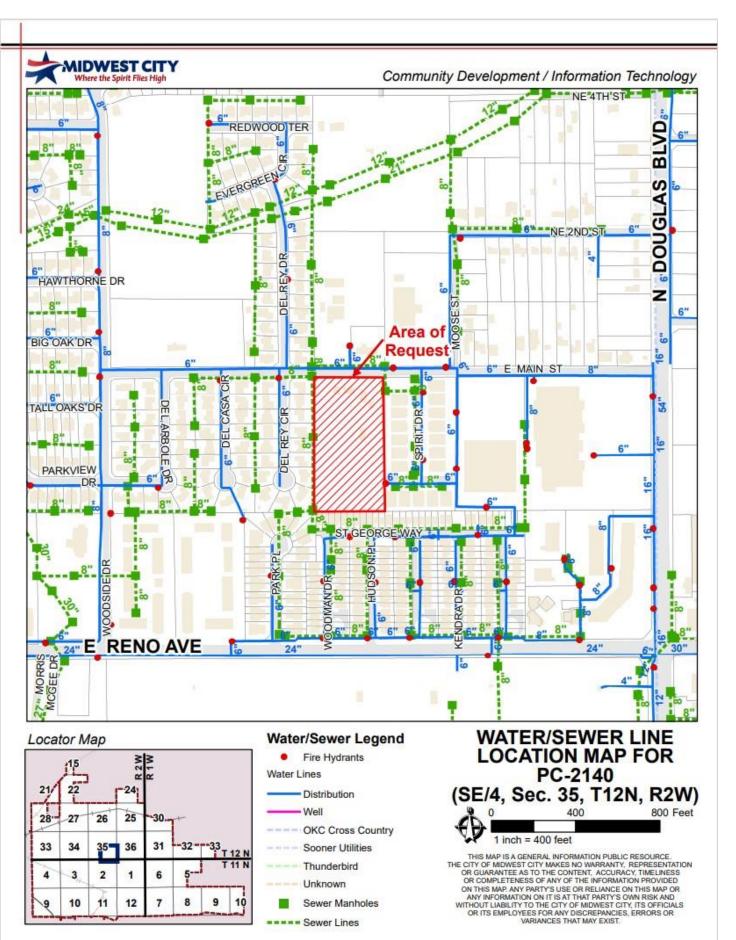

#### D. DISCUSSION ITEMS.

- Public Hearing discussion, consideration, and possible action on a Resolution approving the Heritage Park Mall Area Urban Renewal Plan. (City Attorney - D. Maisch)
- 2. (PC-2138) Public hearing, discussion, consideration, and possible action of an ordinance to redistrict from R-6, Single-Family Detached Residential District to SPUD, Simplified Planned Unit Development governed by O-1, Restricted Office District and a resolution to amend the Comprehensive Plan from LDR, Low-Density Residential to OR, Office/Retail for the property described as the Southeast Quarter (SE/4) of Section Thirty-Five (35), Township Twelve (12) North, Range Two (2) West of the Indian Meridian, Lot 009, Block 001, also addressed as 401 N. Douglas Blvd., Midwest City, OK 73130. (Community Development E. Richey)
- <u>3.</u> (PC-2139) Public hearing, discussion, consideration, and possible action of an ordinance to redistrict from PUD, Planned Unit Development to Amended PUD, Planned Unit Development governed by C-4, General Commercial District and I-2, Moderate Industrial District for the property described as ± 11.73 acres located in the North Half (N/2) of Section Twenty-Seven (27), Township Twelve (12) North, Range Two (2) West of the Indian Meridian, more accurately described as Lots 2A, 2B, 2C, 2D, 2E, 3A, 3B, 3C, 3D, 3E, 3F, and 3G of Soldier Creek Industrial Park also addressed as 7500 NE 23rd St., Midwest City, OK 73141. (Community Development E. Richey)
- 4. (PC-2140) Discussion, consideration, and possible action of an ordinance to redistrict from R-6, Single-Family Detached Residential District to R-MD, Medium Density Residential and a resolution to amend the Comprehensive Plan from LDR, Low-Density Residential to MDR, Medium Density Residential for the property described as the East Half (E/2) of the Northeast Quarter (NE/4) of the Southwest Quarter (SW/4) of the Southeast Quarter (SE/4) of Section Thirty-Five (35), Township Twelve (12) North, Range Two (2) West of the Indian Meridian, also addressed as 8610 – 8620 (13) 8700 E. Main St., Midwest City, OK 73130. (Community Development - E. Richey)
- E. <u>NEW BUSINESS/PUBLIC DISCUSSION</u>. In accordance with State Statue Title 25 Section 311. Public bodies - Notice. A-9, the purpose of the "New Business" section is for action to be taken at any Council/Authority/Commission meeting for any matter not known about or which could not have been reasonably foreseen 24 hours prior to the public meeting. The purpose of the "Public Discussion" section of the Agenda is for members of the public to speak to the Council on any Subject not scheduled on the Regular Agenda. The Council shall make no decision or take any action, except to direct the City Manager to take action, or to schedule the matter for discussion at a later date. Pursuant to the Oklahoma Open Meeting Act, the Council will not engage in any discussion on the matter until that matter has been placed on an agenda for discussion. THOSE ADDRESSING THE COUNCIL ARE REQUESTED TO STATE THEIR NAME AND ADDRESS PRIOR TO SPEAKING TO THE COUNCIL.