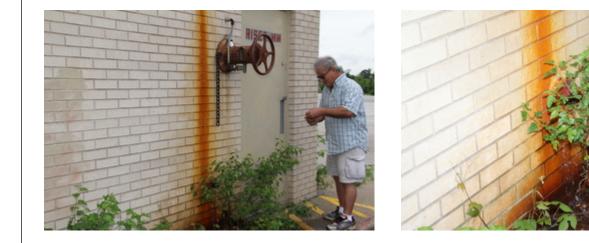

re sprinkler system was not able to be accessed. Mr. Bahreini could not get the riser room door open to inspect. He stated it is in the same condition it was in last time I saw it. The main drain was open to keep water flowing out of the building due to concern for the pipes freezing. This has been running since February on a constant stream. The system has not been green tagged and is not functioning as required for a facility this size. It is not protecting the hazards located within. Ceiling tiles are missing throughout the property. This causes the fire sprinkler system to not function as designed and installed and violates the listing and approval of the system in the past. The system has not functioned correctly or been active since inspections of this property dating back to 2015.



Sprinkler Valves: Accessible and Open - Chapter 13 (NFPA 25, 2014)

Sprinkler valves are required to be accessible and open when the system is in service.

#### **Status: Violation**

Notes: The sprinkler system and valves are not accessible. The door is secured and could not be opened by the building owner.

#### Sprinklers - Section 5.2.1 (NFPA 25, 2014)

(1) Sprinkler shall be inspected from the floor level annually. - 5.2.1.1 (NFPA 25) (2) Sprinklers shall not show signs of leakage; shall be free of corrosion, foreign materials, paint, and physical damage; and shall be installed in the correct orientation. - 5.2.1.1.1 (NFPA 25)

#### **Status: Violation**

**Notes:** Sprinklers throughout the facility were observed with obstructions and loaded debris. Sprinklers are not being maintai