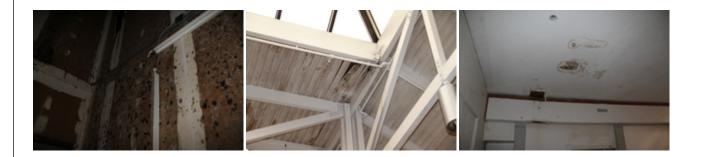

re drills in all occupancies

Status:

Notes:

#### **Other Observations**

**Occupancy Specific Observations** 

Observations from IFC 2015 and the National Fire Codes.

#### **Status: Violation**

**Notes:** Mold and mildew was observed and could be smelled throughout facility. It is unknown the health and safety risk of the mold observed. A health study needs to be conducted on the mold that is located in this facility by a licensed professional. - IFC Section 110 Unsafe Building

Rust observed on structural members in the ceiling. All observations were taken from ground level. Damage to the wooden structure members also observed These structural members need to be evaluated by a licensed professional to verify that the members are structurally sound. - IFC Section 110 Unsafe Building











# Additional Time Spent on Inspection:

Category Start Date / Time End Date / Time

Notes: No Additional time recorded

Total Additional Time: 0 minutes Inspection Time: 45 minutes Total Time: 45 minutes **Overall Result:** Failed

Inspector Notes:The 2015 International Fire Code (IFC) Section 110.1: If during the inspection of a<br/>premises, a building or structure, or any building system, in whole or in part, constitutes a<br/>clear and inimical threat to human life, safety or health, the fire code official shall issue<br/>such notice or order to remove or remedy the conditions as shall be deemed necessary in<br/>accordance with this section and shall refer the building to the building department for any<br/>repairs, alterations, remodeling, removing or demolition required.<br