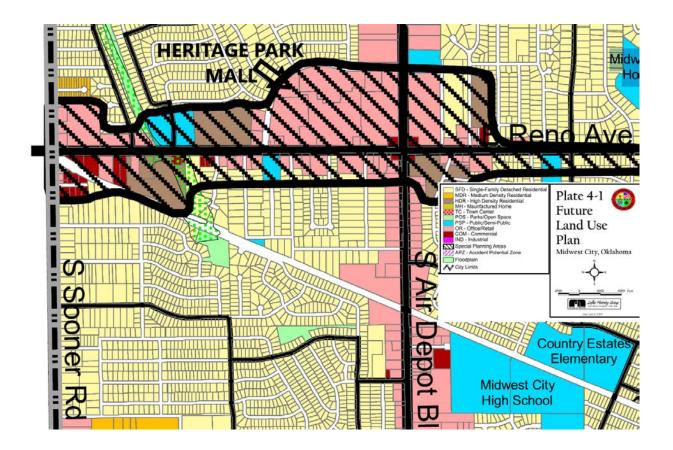

#### D. DISCUSSION ITEMS.

- Public Hearing discussion, consideration, and possible action on a Resolution approving the Heritage Park Mall Area Urban Renewal Plan. (City Attorney - D. Maisch)
- 2. (PC-2138) Public hearing, discussion, consideration, and possible action of an ordinance to redistrict from R-6, Single-Family Detached Residential District to SPUD, Simplified Planned Unit Development governed by O-1, Restricted Office District and a resolution to amend the Comprehensive Plan from LDR, Low-Density Residential to OR, Office/Retail for the property described as the Southeast Quarter (SE/4) of Section Thirty-Five (35), Township Twelve (12) North, Range Two (2) West of the Indian Meridian, Lot 009, Block 001, also addressed as 401 N. Douglas Blvd., Midwest City, OK 73130. (Community Development E. Richey)
- <u>3.</u> (PC-2139) Public hearing, discussion, consideration, and possible action of an ordinance to redistrict from PUD, Planned Unit Development to Amended PUD, Planned Unit Development governed by C-4, General Commercial District and I-2, Moderate Industrial District for the property described as ± 11.73 acres located in the North Half (N/2) of Section Twenty-Seven (27), Township Twelve (12) North, Range Two (2) West of the Indian Meridian, more accurately described as Lots 2A, 2B, 2C, 2D, 2E, 3A, 3B, 3C, 3D, 3E, 3F, and 3G of Soldier Creek Industrial Park also addressed as 7500 NE 23rd St., Midwest City, OK 73141. (Community Development E. Richey)
- 4. (PC-2140) Discussion, consideration, and possible action of an ordinance to redistrict from R-6, Single-Family Detached Residential District to R-MD, Medium Density Residential and a resolution to amend the Comprehensive Plan from LDR, Low-Density Residential to MDR, Medium Density Residential for the property described as the East Half (E/2) of the Northeast Quarter (NE/4) of the Southwest Quarter (SW/4) of the Southeast Quarter (SE/4) of Section Thirty-Five (35), Township Twelve (12) North, Range Two (2) West of the Indian Meridian, also addressed as 8610 – 8620 (13) 8700 E. Main St., Midwest City, OK 73130. (Community Development - E. Richey)
- E. <u>NEW BUSINESS/PUBLIC DISCUSSION</u>. In accordance with State Statue Title 25 Section 311. Public bodies - Notice. A-9, the purpose of the "New Business" section is for action to be taken at any Council/Authority/Commission meeting for any matter not known about or which could not have been reasonably foreseen 24 hours prior to the public meeting. The purpose of the "Public Discussion" section of the Agenda is for members of the public to speak to the Council on any Subject not scheduled on the Regular Agenda. The Council shall make no decision or take any action, except to direct the City Manager to take action, or to schedule the matter for discussion at a later date. Pursuant to the Oklahoma Open Meeting Act, the Council will not engage in any discussion on the matter until that matter has been placed on an agenda for discussion. THOSE ADDRESSING THE COUNCIL ARE REQUESTED TO STATE THEIR NAME AND ADDRESS PRIOR TO SPEAKING TO THE COUNCIL.

#### **DISCUSSION ITEMS.**

1. Public Hearing to provide information and answer questions concerning the proposed Heritage Park Mall Area Urban Renewal Plan. No Action.

Don Maisch addressed Council and stated this was the first public hearing and that the second public hearing will be held at the next Council Meeting on April 25, 2023. Emily Pomeroy presented information. Ahmad Bahreini, Dwight Wilson of 2045 NE17th St, Lisa Janloe of 9001 NE 36<sup>th</sup> St, Echo Phillip of 2525 NW Expressway, Frank Wade of 3200 Glenvalley, Alexandria Muel, Brian Black of 3416 Glenvalley, and AB Abernathy of 816 W Idlywild addressed the Council.