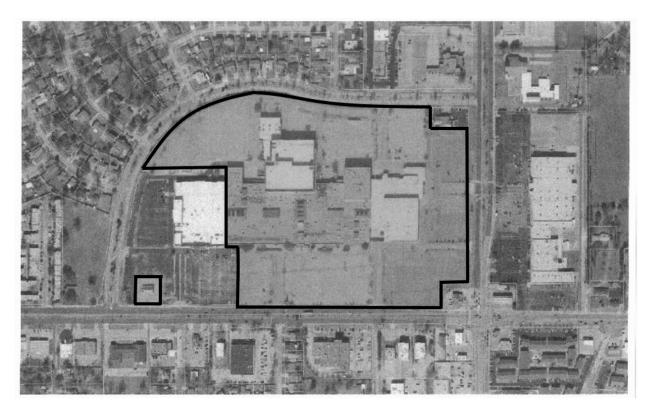

#### D. DISCUSSION ITEMS.

- Public Hearing discussion, consideration, and possible action on a Resolution approving the Heritage Park Mall Area Urban Renewal Plan. (City Attorney - D. Maisch)
- 2. (PC-2138) Public hearing, discussion, consideration, and possible action of an ordinance to redistrict from R-6, Single-Family Detached Residential District to SPUD, Simplified Planned Unit Development governed by O-1, Restricted Office District and a resolution to amend the Comprehensive Plan from LDR, Low-Density Residential to OR, Office/Retail for the property described as the Southeast Quarter (SE/4) of Section Thirty-Five (35), Township Twelve (12) North, Range Two (2) West of the Indian Meridian, Lot 009, Block 001, also addressed as 401 N. Douglas Blvd., Midwest City, OK 73130. (Community Development E. Richey)
- <u>3.</u> (PC-2139) Public hearing, discussion, consideration, and possible action of an ordinance to redistrict from PUD, Planned Unit Development to Amended PUD, Planned Unit Development governed by C-4, General Commercial District and I-2, Moderate Industrial District for the property described as ± 11.73 acres located in the North Half (N/2) of Section Twenty-Seven (27), Township Twelve (12) North, Range Two (2) West of the Indian Meridian, more accurately described as Lots 2A, 2B, 2C, 2D, 2E, 3A, 3B, 3C, 3D, 3E, 3F, and 3G of Soldier Creek Industrial Park also addressed as 7500 NE 23rd St., Midwest City, OK 73141. (Community Development E. Richey)
- 4. (PC-2140) Discussion, consideration, and possible action of an ordinance to redistrict from R-6, Single-Family Detached Residential District to R-MD, Medium Density Residential and a resolution to amend the Comprehensive Plan from LDR, Low-Density Residential to MDR, Medium Density Residential for the property described as the East Half (E/2) of the Northeast Quarter (NE/4) of the Southwest Quarter (SW/4) of the Southeast Quarter (SE/4) of Section Thirty-Five (35), Township Twelve (12) North, Range Two (2) West of the Indian Meridian, also addressed as 8610 – 8620 (13) 8700 E. Main St., Midwest City, OK 73130. (Community Development - E. Richey)
- E. <u>NEW BUSINESS/PUBLIC DISCUSSION</u>. In accordance with State Statue Title 25 Section 311. Public bodies - Notice. A-9, the purpose of the "New Business" section is for action to be taken at any Council/Authority/Commission meeting for any matter not known about or which could not have been reasonably foreseen 24 hours prior to the public meeting. The purpose of the "Public Discussion" section of the Agenda is for members of the public to speak to the Council on any Subject not scheduled on the Regular Agenda. The Council shall make no decision or take any action, except to direct the City Manager to take action, or to schedule the matter for discussion at a later date. Pursuant to the Oklahoma Open Meeting Act, the Council will not engage in any discussion on the matter until that matter has been placed on an agenda for discussion. THOSE ADDRESSING THE COUNCIL ARE REQUESTED TO STATE THEIR NAME AND ADDRESS PRIOR TO SPEAKING TO THE COUNCIL.

#### **DISCUSSION ITEMS.**

1. Public Hearing to provide information and answer questions concerning the proposed Heritage Park Mall Area Urban Renewal Plan. No Action.

Don Maisch addressed Council and stated this was the first public hearing and that the second public hearing will be held at the next Council Meeting on April 25, 2023. Emily Pomeroy presented information. Ahmad Bahreini, Dwight Wilson of 2045 NE17th St, Lisa Janloe of 9001 NE 36<sup>th</sup> St, Echo Phillip of 2525 NW Expressway, Frank Wade of 3200 Glenvalley, Alexandria Muel, Brian Black of 3416 Glenvalley, and AB Abernathy of 816 W Idlywild addressed the Council.