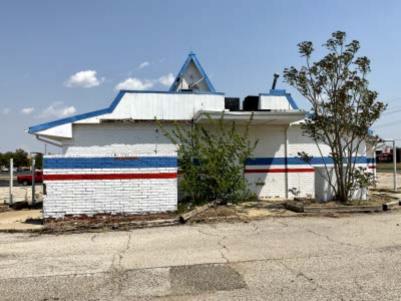

rea into an area of economic growth. Redevelopment of the Blighted Area will aid in accommodating new economic growth. The findings of this Blight Report support a recommendation for adoption of a resolution by the City declaring the area blighted consistent with the Oklahoma Urban Redevelopment Law, 11 O.S. §38-101, *et seq.* 

Exhibit B - attachments

# BLIGHT REPORT EXHIBITS

# EXHIBIT 1 BLIGHTED AREA MAP



### EXHIBIT 2

## PHOTOS OF FORMER HERITAGE PARK MALL

























































素が見ませ

A TRADE IN CASES, STA

the second second







## EXHIBIT 3

## PHOTOS OF FORMER MONTGOMERY WARD



































## EXHIBIT 4

## **PHOTOS OF FORMER SEARS**































# **EXHIBIT 5**

# PHOTOS OF FORMER WHAT-A-BURGER

















































#### OMMA

**OMMA** Compliance Inspection

Status: Notes:

#### Consultation

Consultation Inspection

Status:

Notes:

#### **Building Services/Housekeeping**

Address Identification - Section 505.1 IFC (2018)

All building shall have a posted address. Each character shall be not less than 4 inches high with a minimum stroke width of 1/2 inch. These numbers shall be posted high enough so as not to be obstructed in a position that is visible from the street or road fronting the property.

#### Status: Notes:

#### Fire Protection and Utility Equipment Signage - Section 509 IFC (2018)

Exterior suppression rooms to be labeled with buildings numerical address and "Fire Sprinkler Riser" or "Sprinkler Riser Room". Buildings Numerical address to be center