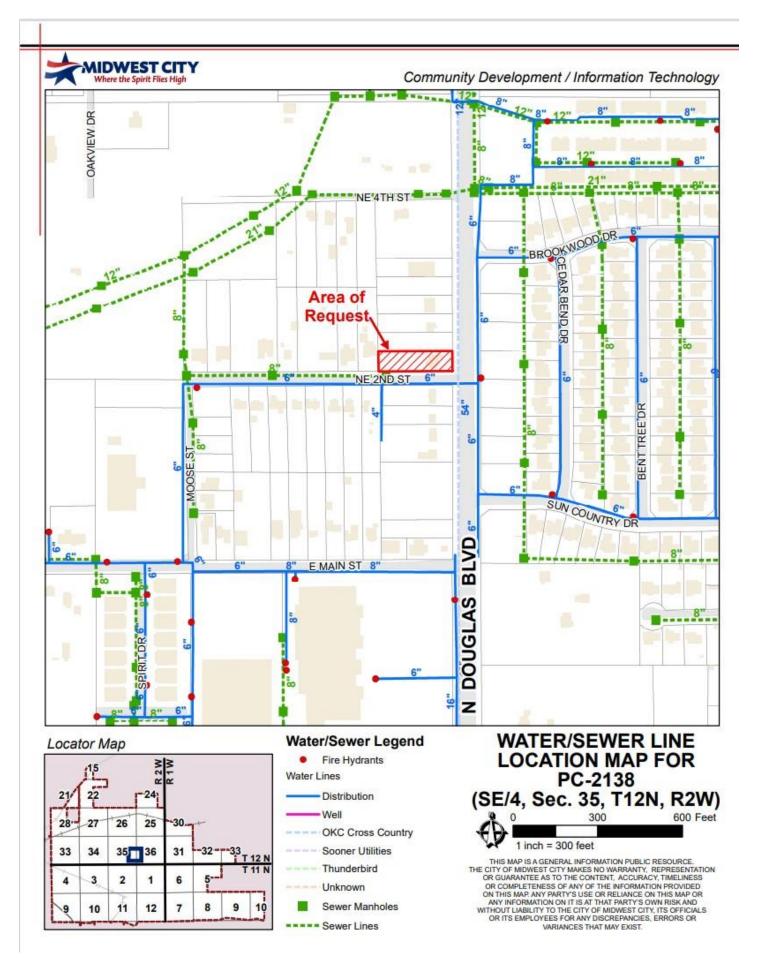

#### D. DISCUSSION ITEMS.

- Public Hearing discussion, consideration, and possible action on a Resolution approving the Heritage Park Mall Area Urban Renewal Plan. (City Attorney - D. Maisch)
- 2. (PC-2138) Public hearing, discussion, consideration, and possible action of an ordinance to redistrict from R-6, Single-Family Detached Residential District to SPUD, Simplified Planned Unit Development governed by O-1, Restricted Office District and a resolution to amend the Comprehensive Plan from LDR, Low-Density Residential to OR, Office/Retail for the property described as the Southeast Quarter (SE/4) of Section Thirty-Five (35), Township Twelve (12) North, Range Two (2) West of the Indian Meridian, Lot 009, Block 001, also addressed as 401 N. Douglas Blvd., Midwest City, OK 73130. (Community Development E. Richey)
- <u>3.</u> (PC-2139) Public hearing, discussion, consideration, and possible action of an ordinance to redistrict from PUD, Planned Unit Development to Amended PUD, Planned Unit Development governed by C-4, General Commercial District and I-2, Moderate Industrial District for the property described as ± 11.73 acres located in the North Half (N/2) of Section Twenty-Seven (27), Township Twelve (12) North, Range Two (2) West of the Indian Meridian, more accurately described as Lots 2A, 2B, 2C, 2D, 2E, 3A, 3B, 3C, 3D, 3E, 3F, and 3G of Soldier Creek Industrial Park also addressed as 7500 NE 23rd St., Midwest City, OK 73141. (Community Development E. Richey)
- 4. (PC-2140) Discussion, consideration, and possible action of an ordinance to redistrict from R-6, Single-Family Detached Residential District to R-MD, Medium Density Residential and a resolution to amend the Comprehensive Plan from LDR, Low-Density Residential to MDR, Medium Density Residential for the property described as the East Half (E/2) of the Northeast Quarter (NE/4) of the Southwest Quarter (SW/4) of the Southeast Quarter (SE/4) of Section Thirty-Five (35), Township Twelve (12) North, Range Two (2) West of the Indian Meridian, also addressed as 8610 – 8620 (13) 8700 E. Main St., Midwest City, OK 73130. (Community Development - E. Richey)
- E. <u>NEW BUSINESS/PUBLIC DISCUSSION</u>. In accordance with State Statue Title 25 Section 311. Public bodies - Notice. A-9, the purpose of the "New Business" section is for action to be taken at any Council/Authority/Commission meeting for any matter not known about or which could not have been reasonably foreseen 24 hours prior to the public meeting. The purpose of the "Public Discussion" section of the Agenda is for members of the public to speak to the Council on any Subject not scheduled on the Regular Agenda. The Council shall make no decision or take any action, except to direct the City Manager to take action, or to schedule the matter for discussion at a later date. Pursuant to the Oklahoma Open Meeting Act, the Council will not engage in any discussion on the matter until that matter has been placed on an agenda for discussion. THOSE ADDRESSING THE COUNCIL ARE REQUESTED TO STATE THEIR NAME AND ADDRESS PRIOR TO SPEAKING TO THE COUNCIL.