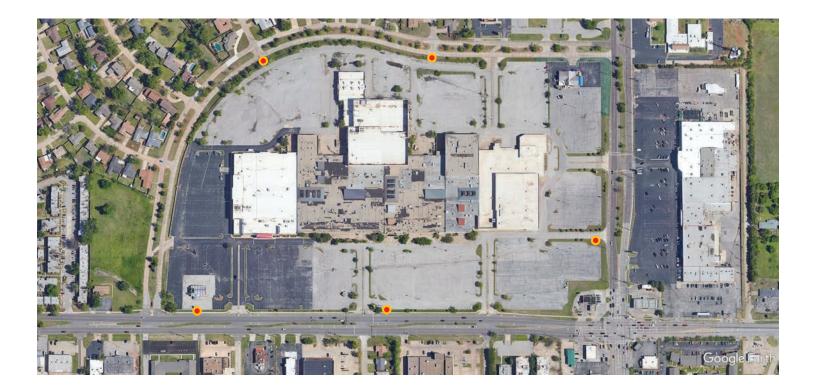

#### D. DISCUSSION ITEMS.

- Public Hearing discussion, consideration, and possible action on a Resolution approving the Heritage Park Mall Area Urban Renewal Plan. (City Attorney - D. Maisch)
- 2. (PC-2138) Public hearing, discussion, consideration, and possible action of an ordinance to redistrict from R-6, Single-Family Detached Residential District to SPUD, Simplified Planned Unit Development governed by O-1, Restricted Office District and a resolution to amend the Comprehensive Plan from LDR, Low-Density Residential to OR, Office/Retail for the property described as the Southeast Quarter (SE/4) of Section Thirty-Five (35), Township Twelve (12) North, Range Two (2) West of the Indian Meridian, Lot 009, Block 001, also addressed as 401 N. Douglas Blvd., Midwest City, OK 73130. (Community Development E. Richey)
- <u>3.</u> (PC-2139) Public hearing, discussion, consideration, and possible action of an ordinance to redistrict from PUD, Planned Unit Development to Amended PUD, Planned Unit Development governed by C-4, General Commercial District and I-2, Moderate Industrial District for the property described as ± 11.73 acres located in the North Half (N/2) of Section Twenty-Seven (27), Township Twelve (12) North, Range Two (2) West of the Indian Meridian, more accurately described as Lots 2A, 2B, 2C, 2D, 2E, 3A, 3B, 3C, 3D, 3E, 3F, and 3G of Soldier Creek Industrial Park also addressed as 7500 NE 23rd St., Midwest City, OK 73141. (Community Development E. Richey)
- 4. (PC-2140) Discussion, consideration, and possible action of an ordinance to redistrict from R-6, Single-Family Detached Residential District to R-MD, Medium Density Residential and a resolution to amend the Comprehensive Plan from LDR, Low-Density Residential to MDR, Medium Density Residential for the property described as the East Half (E/2) of the Northeast Quarter (NE/4) of the Southwest Quarter (SW/4) of the Southeast Quarter (SE/4) of Section Thirty-Five (35), Township Twelve (12) North, Range Two (2) West of the Indian Meridian, also addressed as 8610 – 8620 (13) 8700 E. Main St., Midwest City, OK 73130. (Community Development - E. Richey)
- E. <u>NEW BUSINESS/PUBLIC DISCUSSION</u>. In accordance with State Statue Title 25 Section 311. Public bodies - Notice. A-9, the purpose of the "New Business" section is for action to be taken at any Council/Authority/Commission meeting for any matter not known about or which could not have been reasonably foreseen 24 hours prior to the public meeting. The purpose of the "Public Discussion" section of the Agenda is for members of the public to speak to the Council on any Subject not scheduled on the Regular Agenda. The Council shall make no decision or take any action, except to direct the City Manager to take action, or to schedule the matter for discussion at a later date. Pursuant to the Oklahoma Open Meeting Act, the Council will not engage in any discussion on the matter until that matter has been placed on an agenda for discussion. THOSE ADDRESSING THE COUNCIL ARE REQUESTED TO STATE THEIR NAME AND ADDRESS PRIOR TO SPEAKING TO THE COUNCIL.

#### **DISCUSSION ITEMS.**

1. Public Hearing to provide information and answer questions concerning the proposed Heritage Park Mall Area Urban Renewal Plan. No Action.

Don Maisch addressed Council and stated this was the first public hearing and that the second public hearing will be held at the next Council Meeting on April 25, 2023. Emily Pomeroy presented information. Ahmad Bahreini, Dwight Wilson of 2045 NE17th St, Lisa Janloe of 9001 NE 36<sup>th</sup> St, Echo Phillip of 2525 NW Expressway, Frank Wade of 3200 Glenvalley, Alexandria Muel, Brian Black of 3416 Glenvalley, and AB Abernathy of 816 W Idlywild addressed the Council.