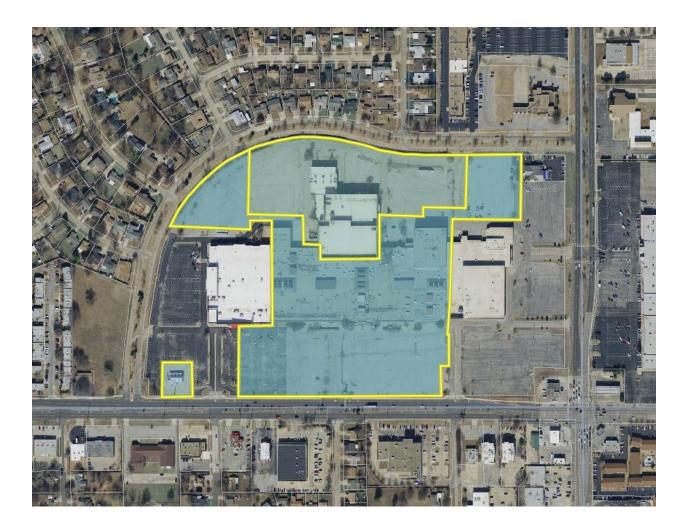

#### D. DISCUSSION ITEMS.

- Public Hearing discussion, consideration, and possible action on a Resolution approving the Heritage Park Mall Area Urban Renewal Plan. (City Attorney - D. Maisch)
- 2. (PC-2138) Public hearing, discussion, consideration, and possible action of an ordinance to redistrict from R-6, Single-Family Detached Residential District to SPUD, Simplified Planned Unit Development governed by O-1, Restricted Office District and a resolution to amend the Comprehensive Plan from LDR, Low-Density Residential to OR, Office/Retail for the property described as the Southeast Quarter (SE/4) of Section Thirty-Five (35), Township Twelve (12) North, Range Two (2) West of the Indian Meridian, Lot 009, Block 001, also addressed as 401 N. Douglas Blvd., Midwest City, OK 73130. (Community Development E. Richey)
- <u>3.</u> (PC-2139) Public hearing, discussion, consideration, and possible action of an ordinance to redistrict from PUD, Planned Unit Development to Amended PUD, Planned Unit Development governed by C-4, General Commercial District and I-2, Moderate Industrial District for the property described as ± 11.73 acres located in the North Half (N/2) of Section Twenty-Seven (27), Township Twelve (12) North, Range Two (2) West of the Indian Meridian, more accurately described as Lots 2A, 2B, 2C, 2D, 2E, 3A, 3B, 3C, 3D, 3E, 3F, and 3G of Soldier Creek Industrial Park also addressed as 7500 NE 23rd St., Midwest City, OK 73141. (Community Development E. Richey)
- 4. (PC-2140) Discussion, consideration, and possible action of an ordinance to redistrict from R-6, Single-Family Detached Residential District to R-MD, Medium Density Residential and a resolution to amend the Comprehensive Plan from LDR, Low-Density Residential to MDR, Medium Density Residential for the property described as the East Half (E/2) of the Northeast Quarter (NE/4) of the Southwest Quarter (SW/4) of the Southeast Quarter (SE/4) of Section Thirty-Five (35), Township Twelve (12) North, Range Two (2) West of the Indian Meridian, also addressed as 8610 – 8620 (13) 8700 E. Main St., Midwest City, OK 73130. (Community Development - E. Richey)
- E. <u>NEW BUSINESS/PUBLIC DISCUSSION</u>. In accordance with State Statue Title 25 Section 311. Public bodies - Notice. A-9, the purpose of the "New Business" section is for action to be taken at any Council/Authority/Commission meeting for any matter not known about or which could not have been reasonably foreseen 24 hours prior to the public meeting. The purpose of the "Public Discussion" section of the Agenda is for members of the public to speak to the Council on any Subject not scheduled on the Regular Agenda. The Council shall make no decision or take any action, except to direct the City Manager to take action, or to schedule the matter for discussion at a later date. Pursuant to the Oklahoma Open Meeting Act, the Council will not engage in any discussion on the matter until that matter has been placed on an agenda for discussion. THOSE ADDRESSING THE COUNCIL ARE REQUESTED TO STATE THEIR NAME AND ADDRESS PRIOR TO SPEAKING TO THE COUNCIL.

#### **DISCUSSION ITEMS.**

1. Public Hearing to provide information and answer questions concerning the proposed Heritage Park Mall Area Urban Renewal Plan. No Action.

Don Maisch addressed Council and stated this was the first public hearing and that the second public hearing will be held at the next Council Meeting on April 25, 2023. Emily Pomeroy presented information. Ahmad Bahreini, Dwight Wilson of 2045 NE17th St, Lisa Janloe of 9001 NE 36<sup>th</sup> St, Echo Phillip of 2525 NW Expressway, Frank Wade of 3200 Glenvalley, Alexandria Muel, Brian Black of 3416 Glenvalley, and AB Abernathy of 816 W Idlywild addressed the Council.