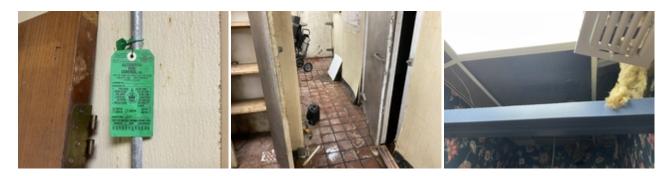

be maintained and accessible prior to a CO being issued. An occupant load sign is required to be installed in the dining space of the property. A lock box (Knox Box 3200) is required to be installed on the exterior of the facility to allow the fire department emergency access to the location. Proper fire lanes are required to be installed. Fire lane details can be obtained from the Fire Marshal's office prior to installation for proper compliance.

Photographs of the interior and exterior observations are attached below for reference.

A certificate of occupancy for this location is denied until all listed observation violations are permitted and corrected.

If you have any questions feel free to contact Duane Helmberger at 405-739-1355 or by email dhelmberger@midwestcityok.org.







































#### OMMA

**OMMA** Compliance Inspection

Status: Notes:

#### Consultation

Consultation Inspection

Status:

Notes:

## **Building Services/Housekeeping**

Address Identification - Section 505.1 IFC (2018)

All building shall have a posted address. Each character shall be not less than 4 inches high with a minimum stroke width of 1/2 inch. These numbers shall be posted high enough so as not to be obstructed in a position that is visible from the street or road fronting the property.

#### Status: Notes:

## Fire Protection and Utility Equipment Signage - Section 509 IFC (2018)

Exterior suppression rooms to be labeled with buildings numerical address and "Fire Sprinkler Riser" or "Sprinkler Riser Room". Buildings Numerical address to be centered at the top