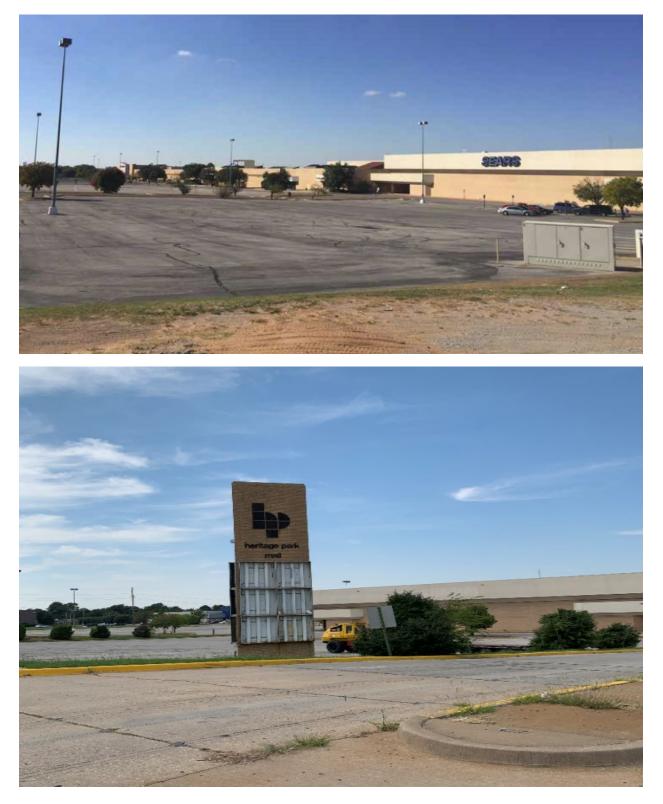

#### D. DISCUSSION ITEMS.

- Public Hearing discussion, consideration, and possible action on a Resolution approving the Heritage Park Mall Area Urban Renewal Plan. (City Attorney - D. Maisch)
- 2. (PC-2138) Public hearing, discussion, consideration, and possible action of an ordinance to redistrict from R-6, Single-Family Detached Residential District to SPUD, Simplified Planned Unit Development governed by O-1, Restricted Office District and a resolution to amend the Comprehensive Plan from LDR, Low-Density Residential to OR, Office/Retail for the property described as the Southeast Quarter (SE/4) of Section Thirty-Five (35), Township Twelve (12) North, Range Two (2) West of the Indian Meridian, Lot 009, Block 001, also addressed as 401 N. Douglas Blvd., Midwest City, OK 73130. (Community Development E. Richey)
- <u>3.</u> (PC-2139) Public hearing, discussion, consideration, and possible action of an ordinance to redistrict from PUD, Planned Unit Development to Amended PUD, Planned Unit Development governed by C-4, General Commercial District and I-2, Moderate Industrial District for the property described as ± 11.73 acres located in the North Half (N/2) of Section Twenty-Seven (27), Township Twelve (12) North, Range Two (2) West of the Indian Meridian, more accurately described as Lots 2A, 2B, 2C, 2D, 2E, 3A, 3B, 3C, 3D, 3E, 3F, and 3G of Soldier Creek Industrial Park also addressed as 7500 NE 23rd St., Midwest City, OK 73141. (Community Development E. Richey)
- 4. (PC-2140) Discussion, consideration, and possible action of an ordinance to redistrict from R-6, Single-Family Detached Residential District to R-MD, Medium Density Residential and a resolution to amend the Comprehensive Plan from LDR, Low-Density Residential to MDR, Medium Density Residential for the property described as the East Half (E/2) of the Northeast Quarter (NE/4) of the Southwest Quarter (SW/4) of the Southeast Quarter (SE/4) of Section Thirty-Five (35), Township Twelve (12) North, Range Two (2) West of the Indian Meridian, also addressed as 8610 – 8620 (13) 8700 E. Main St., Midwest City, OK 73130. (Community Development - E. Richey)
- E. <u>NEW BUSINESS/PUBLIC DISCUSSION</u>. In accordance with State Statue Title 25 Section 311. Public bodies - Notice. A-9, the purpose of the "New Business" section is for action to be taken at any Council/Authority/Commission meeting for any matter not known about or which could not have been reasonably foreseen 24 hours prior to the public meeting. The purpose of the "Public Discussion" section of the Agenda is for members of the public to speak to the Council on any Subject not scheduled on the Regular Agenda. The Council shall make no decision or take any action, except to direct the City Manager to take action, or to schedule the matter for discussion at a later date. Pursuant to the Oklahoma Open Meeting Act, the Council will not engage in any discussion on the matter until that matter has been placed on an agenda for discussion. THOSE ADDRESSING THE COUNCIL ARE REQUESTED TO STATE THEIR NAME AND ADDRESS PRIOR TO SPEAKING TO THE COUNCIL.