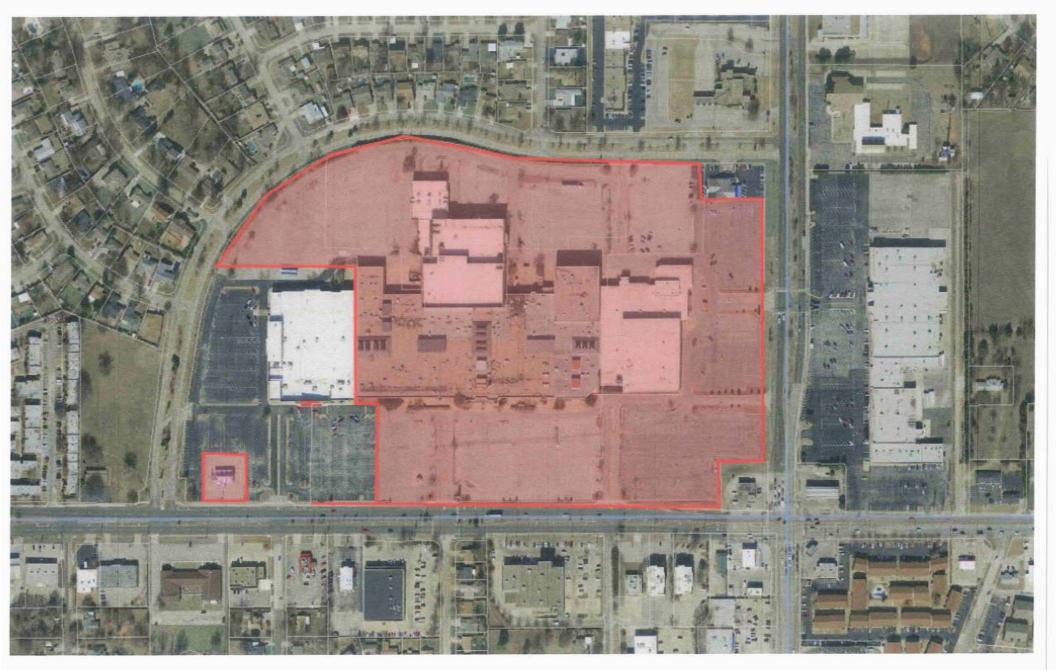

#### D. DISCUSSION ITEMS.

- Public Hearing discussion, consideration, and possible action on a Resolution approving the Heritage Park Mall Area Urban Renewal Plan. (City Attorney - D. Maisch)
- 2. (PC-2138) Public hearing, discussion, consideration, and possible action of an ordinance to redistrict from R-6, Single-Family Detached Residential District to SPUD, Simplified Planned Unit Development governed by O-1, Restricted Office District and a resolution to amend the Comprehensive Plan from LDR, Low-Density Residential to OR, Office/Retail for the property described as the Southeast Quarter (SE/4) of Section Thirty-Five (35), Township Twelve (12) North, Range Two (2) West of the Indian Meridian, Lot 009, Block 001, also addressed as 401 N. Douglas Blvd., Midwest City, OK 73130. (Community Development E. Richey)
- <u>3.</u> (PC-2139) Public hearing, discussion, consideration, and possible action of an ordinance to redistrict from PUD, Planned Unit Development to Amended PUD, Planned Unit Development governed by C-4, General Commercial District and I-2, Moderate Industrial District for the property described as ± 11.73 acres located in the North Half (N/2) of Section Twenty-Seven (27), Township Twelve (12) North, Range Two (2) West of the Indian Meridian, more accurately described as Lots 2A, 2B, 2C, 2D, 2E, 3A, 3B, 3C, 3D, 3E, 3F, and 3G of Soldier Creek Industrial Park also addressed as 7500 NE 23rd St., Midwest City, OK 73141. (Community Development E. Richey)
- 4. (PC-2140) Discussion, consideration, and possible action of an ordinance to redistrict from R-6, Single-Family Detached Residential District to R-MD, Medium Density Residential and a resolution to amend the Comprehensive Plan from LDR, Low-Density Residential to MDR, Medium Density Residential for the property described as the East Half (E/2) of the Northeast Quarter (NE/4) of the Southwest Quarter (SW/4) of the Southeast Quarter (SE/4) of Section Thirty-Five (35), Township Twelve (12) North, Range Two (2) West of the Indian Meridian, also addressed as 8610 – 8620 (13) 8700 E. Main St., Midwest City, OK 73130. (Community Development - E. Richey)
- E. <u>NEW BUSINESS/PUBLIC DISCUSSION</u>. In accordance with State Statue Title 25 Section 311. Public bodies - Notice. A-9, the purpose of the "New Business" section is for action to be taken at any Council/Authority/Commission meeting for any matter not known about or which could not have been reasonably foreseen 24 hours prior to the public meeting. The purpose of the "Public Discussion" section of the Agenda is for members of the public to speak to the Council on any Subject not scheduled on the Regular Agenda. The Council shall make no decision or take any action, except to direct the City Manager to take action, or to schedule the matter for discussion at a later date. Pursuant to the Oklahoma Open Meeting Act, the Council will not engage in any discussion on the matter until that matter has been placed on an agenda for discussion. THOSE ADDRESSING THE COUNCIL ARE REQUESTED TO STATE THEIR NAME AND ADDRESS PRIOR TO SPEAKING TO THE COUNCIL.

#### **DISCUSSION ITEMS.**

1. Public Hearing to provide information and answer questions concerning the proposed Heritage Park Mall Area Urban Renewal Plan. No Action.

Don Maisch addressed Council and stated this was the first public hearing and that the second public hearing will be held at the next Council Meeting on April 25, 2023. Emily Pomeroy presented information. Ahmad Bahreini, Dwight Wilson of 2045 NE17th St, Lisa Janloe of 9001 NE 36<sup>th</sup> St, Echo Phillip of 2525 NW Expressway, Frank Wade of 3200 Glenvalley, Alexandria Muel, Brian Black of 3416 Glenvalley, and AB Abernathy of 816 W Idlywild addressed the Council.