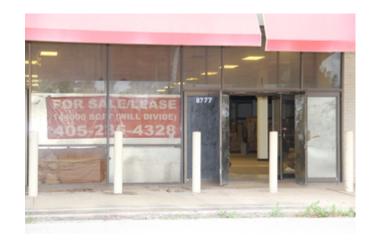

#### D. DISCUSSION ITEMS.

- Public Hearing discussion, consideration, and possible action on a Resolution approving the Heritage Park Mall Area Urban Renewal Plan. (City Attorney - D. Maisch)
- 2. (PC-2138) Public hearing, discussion, consideration, and possible action of an ordinance to redistrict from R-6, Single-Family Detached Residential District to SPUD, Simplified Planned Unit Development governed by O-1, Restricted Office District and a resolution to amend the Comprehensive Plan from LDR, Low-Density Residential to OR, Office/Retail for the property described as the Southeast Quarter (SE/4) of Section Thirty-Five (35), Township Twelve (12) North, Range Two (2) West of the Indian Meridian, Lot 009, Block 001, also addressed as 401 N. Douglas Blvd., Midwest City, OK 73130. (Community Development E. Richey)
- <u>3.</u> (PC-2139) Public hearing, discussion, consideration, and possible action of an ordinance to redistrict from PUD, Planned Unit Development to Amended PUD, Planned Unit Development governed by C-4, General Commercial District and I-2, Moderate Industrial District for the property described as ± 11.73 acres located in the North Half (N/2) of Section Twenty-Seven (27), Township Twelve (12) North, Range Two (2) West of the Indian Meridian, more accurately described as Lots 2A, 2B, 2C, 2D, 2E, 3A, 3B, 3C, 3D, 3E, 3F, and 3G of Soldier Creek Industrial Park also addressed as 7500 NE 23rd St., Midwest City, OK 73141. (Community Development E. Richey)
- 4. (PC-2140) Discussion, consideration, and possible action of an ordinance to redistrict from R-6, Single-Family Detached Residential District to R-MD, Medium Density Residential and a resolution to amend the Comprehensive Plan from LDR, Low-Density Residential to MDR, Medium Density Residential for the property described as the East Half (E/2) of the Northeast Quarter (NE/4) of the Southwest Quarter (SW/4) of the Southeast Quarter (SE/4) of Section Thirty-Five (35), Township Twelve (12) North, Range Two (2) West of the Indian Meridian, also addressed as 8610 – 8620 (13) 8700 E. Main St., Midwest City, OK 73130. (Community Development - E. Richey)
- E. <u>NEW BUSINESS/PUBLIC DISCUSSION</u>. In accordance with State Statue Title 25 Section 311. Public bodies - Notice. A-9, the purpose of the "New Business" section is for action to be taken at any Council/Authority/Commission meeting for any matter not known about or which could not have been reasonably foreseen 24 hours prior to the public meeting. The purpose of the "Public Discussion" section of the Agenda is for members of the public to speak to the Council on any Subject not scheduled on the Regular Agenda. The Council shall make no decision or take any action, except to direct the City Manager to take action, or to schedule the matter for discussion at a later date. Pursuant to the Oklahoma Open Meeting Act, the Council will not engage in any discussion on the matter until that matter has been placed on an agenda for discussion. THOSE ADDRESSING THE COUNCIL ARE REQUESTED TO STATE THEIR NAME AND ADDRESS PRIOR TO SPEAKING TO THE COUNCIL.