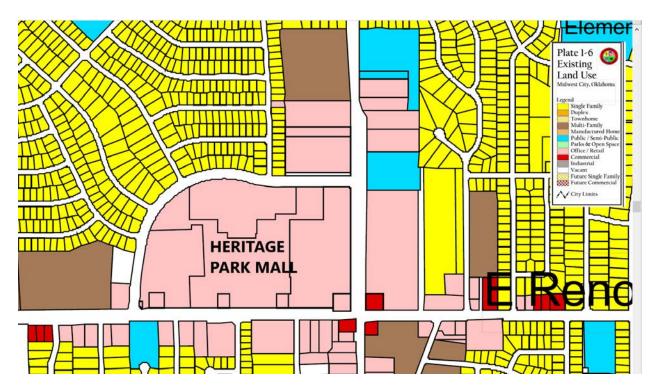

#### D. DISCUSSION ITEMS.

- Public Hearing discussion, consideration, and possible action on a Resolution approving the Heritage Park Mall Area Urban Renewal Plan. (City Attorney - D. Maisch)
- 2. (PC-2138) Public hearing, discussion, consideration, and possible action of an ordinance to redistrict from R-6, Single-Family Detached Residential District to SPUD, Simplified Planned Unit Development governed by O-1, Restricted Office District and a resolution to amend the Comprehensive Plan from LDR, Low-Density Residential to OR, Office/Retail for the property described as the Southeast Quarter (SE/4) of Section Thirty-Five (35), Township Twelve (12) North, Range Two (2) West of the Indian Meridian, Lot 009, Block 001, also addressed as 401 N. Douglas Blvd., Midwest City, OK 73130. (Community Development E. Richey)
- <u>3.</u> (PC-2139) Public hearing, discussion, consideration, and possible action of an ordinance to redistrict from PUD, Planned Unit Development to Amended PUD, Planned Unit Development governed by C-4, General Commercial District and I-2, Moderate Industrial District for the property described as ± 11.73 acres located in the North Half (N/2) of Section Twenty-Seven (27), Township Twelve (12) North, Range Two (2) West of the Indian Meridian, more accurately described as Lots 2A, 2B, 2C, 2D, 2E, 3A, 3B, 3C, 3D, 3E, 3F, and 3G of Soldier Creek Industrial Park also addressed as 7500 NE 23rd St., Midwest City, OK 73141. (Community Development E. Richey)
- 4. (PC-2140) Discussion, consideration, and possible action of an ordinance to redistrict from R-6, Single-Family Detached Residential District to R-MD, Medium Density Residential and a resolution to amend the Comprehensive Plan from LDR, Low-Density Residential to MDR, Medium Density Residential for the property described as the East Half (E/2) of the Northeast Quarter (NE/4) of the Southwest Quarter (SW/4) of the Southeast Quarter (SE/4) of Section Thirty-Five (35), Township Twelve (12) North, Range Two (2) West of the Indian Meridian, also addressed as 8610 – 8620 (13) 8700 E. Main St., Midwest City, OK 73130. (Community Development - E. Richey)
- E. <u>NEW BUSINESS/PUBLIC DISCUSSION</u>. In accordance with State Statue Title 25 Section 311. Public bodies - Notice. A-9, the purpose of the "New Business" section is for action to be taken at any Council/Authority/Commission meeting for any matter not known about or which could not have been reasonably foreseen 24 hours prior to the public meeting. The purpose of the "Public Discussion" section of the Agenda is for members of the public to speak to the Council on any Subject not scheduled on the Regular Agenda. The Council shall make no decision or take any action, except to direct the City Manager to take action, or to schedule the matter for discussion at a later date. Pursuant to the Oklahoma Open Meeting Act, the Council will not engage in any discussion on the matter until that matter has been placed on an agenda for discussion. THOSE ADDRESSING THE COUNCIL ARE REQUESTED TO STATE THEIR NAME AND ADDRESS PRIOR TO SPEAKING TO THE COUNCIL.

#### **DISCUSSION ITEMS.**

1. Public Hearing to provide information and answer questions concerning the proposed Heritage Park Mall Area Urban Renewal Plan. No Action.

Don Maisch addressed Council and stated this was the first public hearing and that the second public hearing will be held at the next Council Meeting on April 25, 2023. Emily Pomeroy presented information. Ahmad Bahreini, Dwight Wilson of 2045 NE17th St, Lisa Janloe of 9001 NE 36<sup>th</sup> St, Echo Phillip of 2525 NW Expressway, Frank Wade of 3200 Glenvalley, Alexandria Muel, Brian Black of 3416 Glenvalley, and AB Abernathy of 816 W Idlywild addressed the Council.