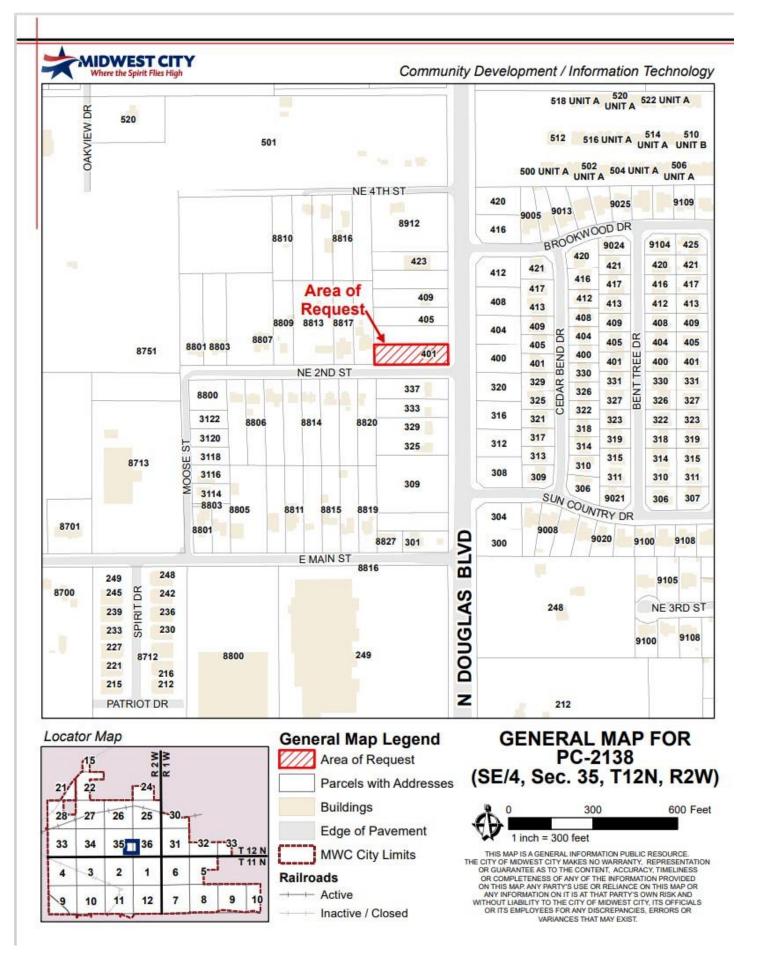

#### D. DISCUSSION ITEMS.

- Public Hearing discussion, consideration, and possible action on a Resolution approving the Heritage Park Mall Area Urban Renewal Plan. (City Attorney - D. Maisch)
- 2. (PC-2138) Public hearing, discussion, consideration, and possible action of an ordinance to redistrict from R-6, Single-Family Detached Residential District to SPUD, Simplified Planned Unit Development governed by O-1, Restricted Office District and a resolution to amend the Comprehensive Plan from LDR, Low-Density Residential to OR, Office/Retail for the property described as the Southeast Quarter (SE/4) of Section Thirty-Five (35), Township Twelve (12) North, Range Two (2) West of the Indian Meridian, Lot 009, Block 001, also addressed as 401 N. Douglas Blvd., Midwest City, OK 73130. (Community Development E. Richey)
- <u>3.</u> (PC-2139) Public hearing, discussion, consideration, and possible action of an ordinance to redistrict from PUD, Planned Unit Development to Amended PUD, Planned Unit Development governed by C-4, General Commercial District and I-2, Moderate Industrial District for the property described as ± 11.73 acres located in the North Half (N/2) of Section Twenty-Seven (27), Township Twelve (12) North, Range Two (2) West of the Indian Meridian, more accurately described as Lots 2A, 2B, 2C, 2D, 2E, 3A, 3B, 3C, 3D, 3E, 3F, and 3G of Soldier Creek Industrial Park also addressed as 7500 NE 23rd St., Midwest City, OK 73141. (Community Development E. Richey)
- 4. (PC-2140) Discussion, consideration, and possible action of an ordinance to redistrict from R-6, Single-Family Detached Residential District to R-MD, Medium Density Residential and a resolution to amend the Comprehensive Plan from LDR, Low-Density Residential to MDR, Medium Density Residential for the property described as the East Half (E/2) of the Northeast Quarter (NE/4) of the Southwest Quarter (SW/4) of the Southeast Quarter (SE/4) of Section Thirty-Five (35), Township Twelve (12) North, Range Two (2) West of the Indian Meridian, also addressed as 8610 – 8620 (13) 8700 E. Main St., Midwest City, OK 73130. (Community Development - E. Richey)
- E. <u>NEW BUSINESS/PUBLIC DISCUSSION</u>. In accordance with State Statue Title 25 Section 311. Public bodies - Notice. A-9, the purpose of the "New Business" section is for action to be taken at any Council/Authority/Commission meeting for any matter not known about or which could not have been reasonably foreseen 24 hours prior to the public meeting. The purpose of the "Public Discussion" section of the Agenda is for members of the public to speak to the Council on any Subject not scheduled on the Regular Agenda. The Council shall make no decision or take any action, except to direct the City Manager to take action, or to schedule the matter for discussion at a later date. Pursuant to the Oklahoma Open Meeting Act, the Council will not engage in any discussion on the matter until that matter has been placed on an agenda for discussion. THOSE ADDRESSING THE COUNCIL ARE REQUESTED TO STATE THEIR NAME AND ADDRESS PRIOR TO SPEAKING TO THE COUNCIL.