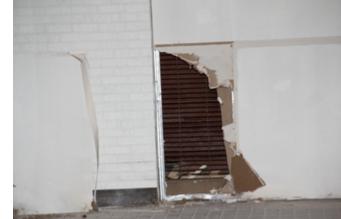

ally - Table 7.3.3.1 (NFPA 10)

Status:

Notes:

# Compartmentation

Vertical Separation: Opening between ceilings and floors appear to be enclosed and sealed. Section 703 IFC (2015) Floors and ceilings shall be closed and sealed. Pay special attention to rated structures.

#### **Status: Violation**

**Notes:** Ceilings throughout the facility are not maintained. They are missing throughout, leaks from the roof were observed in certain areas (A-Z). This has a direct effect on the sprinkler system and it being properly installed per NFPA 13.







Horizontal Separation: Walls and barriers appear to be enclosed and or sealed. Section 703 IFC (2015) Pay close attention to rated structures.

# Status: Violation

Notes: Walls observed with damage in multiple locations inside the facility.





# **Operating Features**

Fire Drills: Conducted. Section 403 IFC (2015)

Documentation maintained.

Status:

Notes:

Fire Drills Initiation: Manual pull, smoke detector, hood system, or fire drill option found on alarm panel

IFC requires fire drills in all occupancies

Status:

Notes:

#### **Other Observations**

**Occupancy Specific Observations** 

Observations from IFC 2015 and the National Fire Codes.

#### **Status: Violation**

**Notes:** Mold and mildew was observed and could be smelled throughout facility. It is unknown the health and safety risk of the mold observed. A health study needs to be conducted on the mold that is located in this facility by a licensed professional. - IFC Section 110 Unsafe Building

Rust observed on structural members in the ceiling. All observation