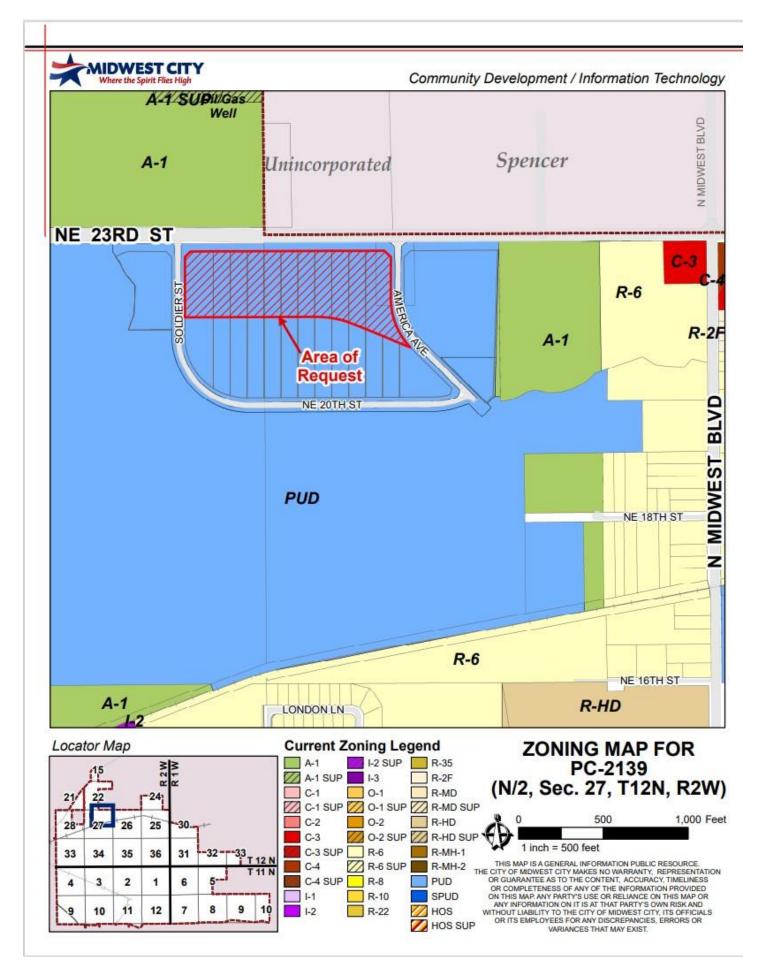

#### D. DISCUSSION ITEMS.

- Public Hearing discussion, consideration, and possible action on a Resolution approving the Heritage Park Mall Area Urban Renewal Plan. (City Attorney - D. Maisch)
- 2. (PC-2138) Public hearing, discussion, consideration, and possible action of an ordinance to redistrict from R-6, Single-Family Detached Residential District to SPUD, Simplified Planned Unit Development governed by O-1, Restricted Office District and a resolution to amend the Comprehensive Plan from LDR, Low-Density Residential to OR, Office/Retail for the property described as the Southeast Quarter (SE/4) of Section Thirty-Five (35), Township Twelve (12) North, Range Two (2) West of the Indian Meridian, Lot 009, Block 001, also addressed as 401 N. Douglas Blvd., Midwest City, OK 73130. (Community Development E. Richey)
- <u>3.</u> (PC-2139) Public hearing, discussion, consideration, and possible action of an ordinance to redistrict from PUD, Planned Unit Development to Amended PUD, Planned Unit Development governed by C-4, General Commercial District and I-2, Moderate Industrial District for the property described as ± 11.73 acres located in the North Half (N/2) of Section Twenty-Seven (27), Township Twelve (12) North, Range Two (2) West of the Indian Meridian, more accurately described as Lots 2A, 2B, 2C, 2D, 2E, 3A, 3B, 3C, 3D, 3E, 3F, and 3G of Soldier Creek Industrial Park also addressed as 7500 NE 23rd St., Midwest City, OK 73141. (Community Development E. Richey)
- 4. (PC-2140) Discussion, consideration, and possible action of an ordinance to redistrict from R-6, Single-Family Detached Residential District to R-MD, Medium Density Residential and a resolution to amend the Comprehensive Plan from LDR, Low-Density Residential to MDR, Medium Density Residential for the property described as the East Half (E/2) of the Northeast Quarter (NE/4) of the Southwest Quarter (SW/4) of the Southeast Quarter (SE/4) of Section Thirty-Five (35), Township Twelve (12) North, Range Two (2) West of the Indian Meridian, also addressed as 8610 – 8620 (13) 8700 E. Main St., Midwest City, OK 73130. (Community Development - E. Richey)
- E. <u>NEW BUSINESS/PUBLIC DISCUSSION</u>. In accordance with State Statue Title 25 Section 311. Public bodies - Notice. A-9, the purpose of the "New Business" section is for action to be taken at any Council/Authority/Commission meeting for any matter not known about or which could not have been reasonably foreseen 24 hours prior to the public meeting. The purpose of the "Public Discussion" section of the Agenda is for members of the public to speak to the Council on any Subject not scheduled on the Regular Agenda. The Council shall make no decision or take any action, except to direct the City Manager to take action, or to schedule the matter for discussion at a later date. Pursuant to the Oklahoma Open Meeting Act, the Council will not engage in any discussion on the matter until that matter has been placed on an agenda for discussion. THOSE ADDRESSING THE COUNCIL ARE REQUESTED TO STATE THEIR NAME AND ADDRESS PRIOR TO SPEAKING TO THE COUNCIL.