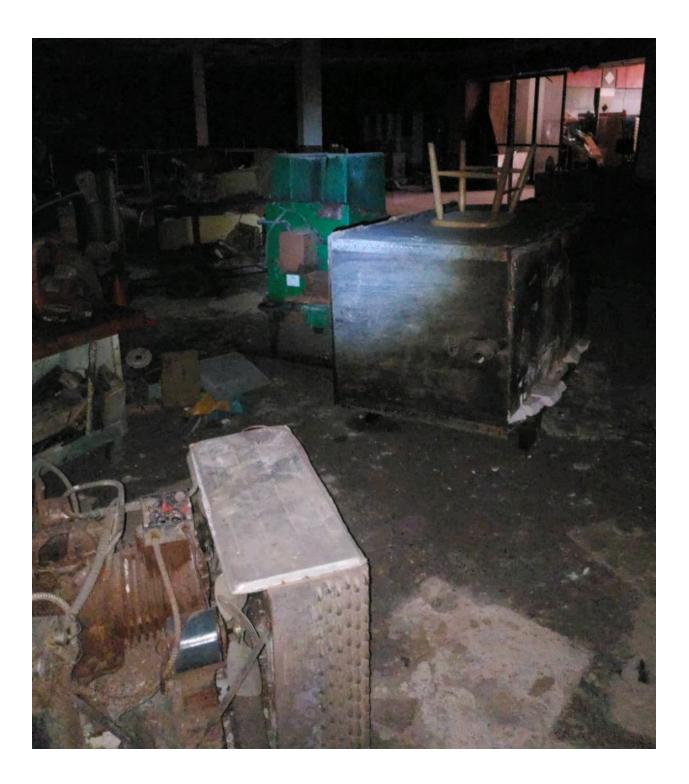

#### D. DISCUSSION ITEMS.

- Public Hearing discussion, consideration, and possible action on a Resolution approving the Heritage Park Mall Area Urban Renewal Plan. (City Attorney - D. Maisch)
- 2. (PC-2138) Public hearing, discussion, consideration, and possible action of an ordinance to redistrict from R-6, Single-Family Detached Residential District to SPUD, Simplified Planned Unit Development governed by O-1, Restricted Office District and a resolution to amend the Comprehensive Plan from LDR, Low-Density Residential to OR, Office/Retail for the property described as the Southeast Quarter (SE/4) of Section Thirty-Five (35), Township Twelve (12) North, Range Two (2) West of the Indian Meridian, Lot 009, Block 001, also addressed as 401 N. Douglas Blvd., Midwest City, OK 73130. (Community Development E. Richey)
- <u>3.</u> (PC-2139) Public hearing, discussion, consideration, and possible action of an ordinance to redistrict from PUD, Planned Unit Development to Amended PUD, Planned Unit Development governed by C-4, General Commercial District and I-2, Moderate Industrial District for the property described as ± 11.73 acres located in the North Half (N/2) of Section Twenty-Seven (27), Township Twelve (12) North, Range Two (2) West of the Indian Meridian, more accurately described as Lots 2A, 2B, 2C, 2D, 2E, 3A, 3B, 3C, 3D, 3E, 3F, and 3G of Soldier Creek Industrial Park also addressed as 7500 NE 23rd St., Midwest City, OK 73141. (Community Development E. Richey)
- 4. (PC-2140) Discussion, consideration, and possible action of an ordinance to redistrict from R-6, Single-Family Detached Residential District to R-MD, Medium Density Residential and a resolution to amend the Comprehensive Plan from LDR, Low-Density Residential to MDR, Medium Density Residential for the property described as the East Half (E/2) of the Northeast Quarter (NE/4) of the Southwest Quarter (SW/4) of the Southeast Quarter (SE/4) of Section Thirty-Five (35), Township Twelve (12) North, Range Two (2) West of the Indian Meridian, also addressed as 8610 – 8620 (13) 8700 E. Main St., Midwest City, OK 73130. (Community Development - E. Richey)
- E. <u>NEW BUSINESS/PUBLIC DISCUSSION</u>. In accordance with State Statue Title 25 Section 311. Public bodies - Notice. A-9, the purpose of the "New Business" section is for action to be taken at any Council/Authority/Commission meeting for any matter not known about or which could not have been reasonably foreseen 24 hours prior to the public meeting. The purpose of the "Public Discussion" section of the Agenda is for members of the public to speak to the Council on any Subject not scheduled on the Regular Agenda. The Council shall make no decision or take any action, except to direct the City Manager to take action, or to schedule the matter for discussion at a later date. Pursuant to the Oklahoma Open Meeting Act, the Council will not engage in any discussion on the matter until that matter has been placed on an agenda for discussion. THOSE ADDRESSING THE COUNCIL ARE REQUESTED TO STATE THEIR NAME AND ADDRESS PRIOR TO SPEAKING TO THE COUNCIL.