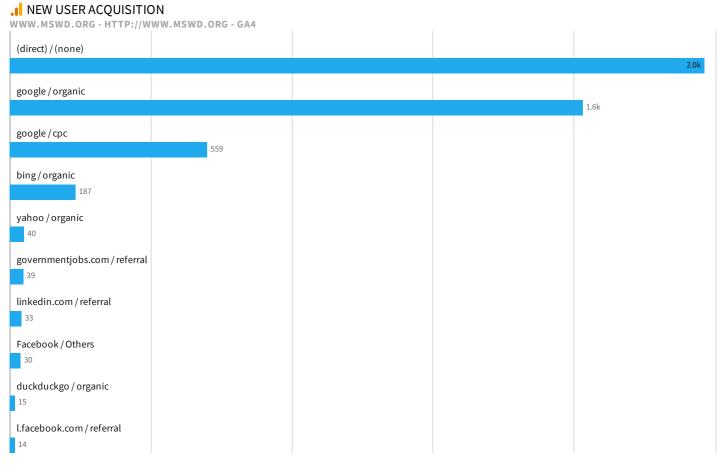

| 1.82                 | 22s                     |
|                                                                                       | 13,695 | 2.97              | 4,608 | 4,172            | 1.41                 | 52s                     |

#### **■** ENGAGED SESSIONS BY DEVICE CATEGORY

WWW.MSWD.ORG - HTTP://WWW.MSWD.ORG - GA4



#### ■ USERS BY CITY

WWW.MSWD.ORG - HTTP://WWW.MSWD.ORG - GA4

| City               | Users |
|--------------------|-------|
| Desert Hot Springs | 1,042 |
| Los Angeles        | 802   |
| (not set)          | 441   |
| Indio              | 185   |
| Palm Springs       | 122   |
| San Diego          | 118   |
| Ashburn            | 115   |
| La Quinta          | 102   |
| Palm Desert        | 61    |
| Cathedral City     | 39    |

4,608

Item 18.





New users



**July 2023 Social Media Analytics** 

# **MSWD July Cross Platform Analytics**

| Engagement Metrics | Totals: | % Change: |
|--------------------|---------|-----------|
| Total Engagements  | 1069    | 45.24%    |
| Twitter            | 4       | -71.43%   |
| Facebook           | 705     | 89.01%    |
| Instagram          | 317     | -3.35%    |
| LinkedIn           | 43      | 104.76%   |

| Audience Metrics        | Total Followers | Total gained: | % Change: |
|-------------------------|-----------------|---------------|-----------|
| Cross-Platform Audience | 1852            | 82            | 4.43%     |
| Twitter                 | 95              | 1             | 1.05%     |
| Facebook                | 1,230           | 1             | 0.08%     |
| Instagram