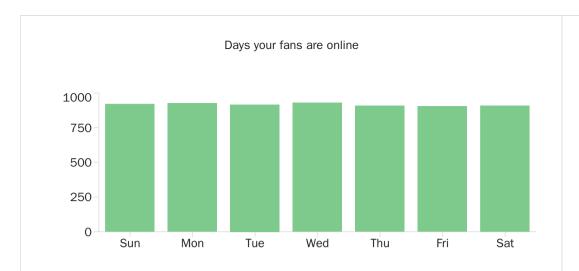

s Celebrate National Waterparks Day in While you are tackling those indoor While you are tackling those indoor 3.41% 69 0 Desert Hot Springs! ... "Honey Dos" this summ... "Honey Dos" this summ... Landscape Workshop **RWRF** Update National Water Park Day Join MSWD for a Water Efficiency 4.27% Mark Construction Update #CAwater Celebrate National Waterparks Day in 0 76 Workshop with UCCE Maste... Desert Hot Springs! ... agencies have been inve... Likes by age & gender Likes By Country Likes By City 1. United States of America (1,200 likes) 1. Desert Hot Springs, CA (561 likes) 160 2. Mexico (14 likes) 2. Indio, CA (69 likes) 80 3. France (4 likes) 3. Palm Springs, CA (51 likes)

4. Palm Desert, CA (49 likes)

5. Cathedral City, CA (47 likes)

4. Canada (2 likes)

5. Sierra Leone (1 like)







### Facebook Post Metrics (July 1 - 31, 2023)

| Date                          | Format | Post                                                                                                                                                                                                                       | Reach | Engaged<br>Users | Engagement<br>Rate | Reactions | Comments | Shares | Clicks | Video<br>Views |
|-------------------------------|--------|----------------------------------------------------------------------------------------------------------------------------------------------------------------------------------------------------------------------------|-------|------------------|--------------------|-----------|----------|--------|--------|----------------|
| July 31