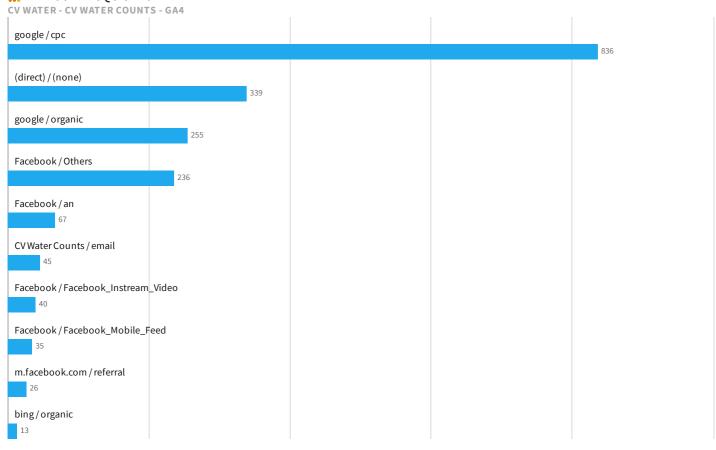

ks cvwatercounts.com                               |             |         |        |           |                 |
| A leak as small as the tip of a pen can waste more than 200 gallons per day 🍐 |             |         |        |           |                 |
|                                                                               | 767         | 115,383 | 29,144 | 3.96      | 774             |



### Website Information

**.** ■ USERS CV WATER - CV WATER COUNTS - GA4 SESSIONS

CV WATER - CV WATER COUNTS - GA4

PAGEVIEWS

CV WATER - CV WATER COUNTS - GA4

1,960

2,510

3,362

#### ■ VIEWS BY PAGE TITLE AND SCREEN CLASS



Views

#### **■** ENGAGED SESSIONS BY DEVICE CATEGORY

CV WATER - CV WATER COUNTS - GA4













CVWC Digital Marketing Report July 1 - 31, 2023

Item 18.





New users

#### ... MONTH PERFORMANCE

PAST 6 MONTHS: CV WATER - CV WATER COUNTS - GA4

| Month         | New users | Engaged sessions | Engagement rate | Sessions per User | Average engagement time | Conv. |
|---------------|-----------|------------------|-----------------|-------------------|-------------------------|-------|
| July 2023     | 1,965     | 632              | 25.2%           | 1.28              | 15s                     | 0     |
| June 2023     | 19        | 4                | 19.0%           | 1.17              | 15s                     | 0     |
| May 2023      | 0         | 0                | 0.0%            | 0                 | 0s                      | 0     |
| April 2023    | 0         | 0                | 0.0%            | 0                 | 0s