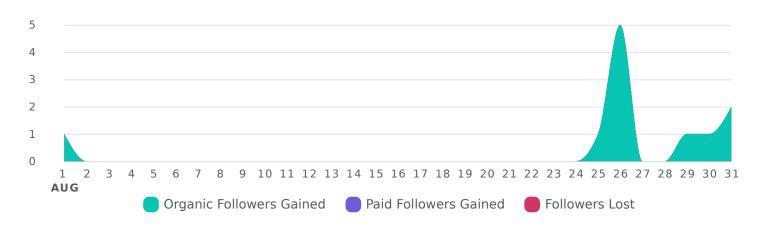

reporting period.



| Audience Metrics    | Totals | % Change       |
|---------------------|--------|----------------|
| Followers           | 80     | ∖⊾1.2%         |
| Net Follower Growth | -1     | <b>⊅50%</b>    |
| Followers Gained    | 1      | <b>→</b> 0%    |
| Followers Lost      | 2      | <b>≥</b> 33.3% |
| Following           | 100    | <b>→0</b> %    |

### **Twitter Top Posts**

Review your top posts published during the selected time period, based on the post's lifetime performance.



Descending by Lifetime Engagements



### LINKEDIN

### LinkedIn Performance Summary

View your key profile performance metrics from the reporting period.



#### **LinkedIn Audience Growth**

See how your audience grew during the reporting period.



Net Follower Growth Breakdown, by Day



| Audience Metrics         | Totals | % Change         |
|--------------------------|--------|------------------|
| Followers                | _      |                  |
| Net Follower Growth      | 11     | <b>⊅ 266.7</b> % |
| Organic Followers Gained | 11     | <b>↗</b> 266.7%  |
| Paid Followers Gained    | 0      | →0%              |
| Followers Lost           | 0      | <b>→</b> 0%      |

### **LinkedIn Top Posts**

Review your top posts published during the selected time period, based on the post's lifetime performance.

✓ Post ✓ Lifetime in Mission Springs Water District

#### Descending by Lifetime Engagements