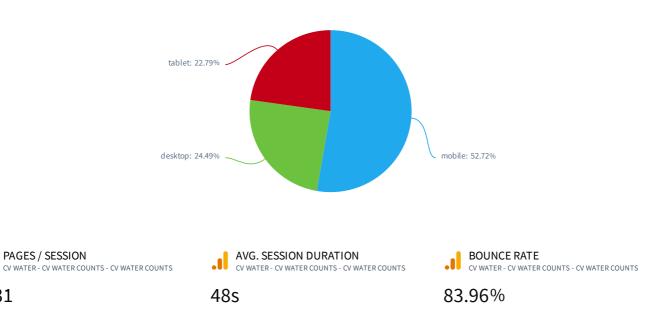

| 342       |
| Conservation Tips - CV Water Counts                                                       | 268       |
| Coachella Valley Water Conservation Water Rebate Map - CV Water Counts                    | 219       |
| Plant of the Month: Italian Cypress (Cupressus sempervirens) - CV Water Counts            | 119       |
| Plant of the Month: Trailing Lantana (Lantana Montevidensis) - CV Water Counts            | 78        |
| Plant of the Month: Cleveland Sage, Chaparral Sage (Salvia Clevelandii) - CV Water Counts | 65        |
| Save - CV Water Counts                                                                    | 61        |
|                                                                                           | 4,926     |







.



PAGES / SESSION



ltem 16.

| USER<br>CV WATE       | REFERRERS<br>R - CV WATER COUNTS - CV | WATER COUNTS |          |  |      |
|-----------------------|---------------------------------------|--------------|----------|--|------|
| google                |                                       |              |          |  | 2.8k |
| (direct)              | 502                                   | -            |          |  |      |
| m.faceboo             | k.com<br>245                          |              |          |  |      |
| l.facebook<br>60      | com                                   |              |          |  |      |
| lm.faceboo            | k.com                                 |              |          |  |      |
| bing<br><sup>38</sup> |