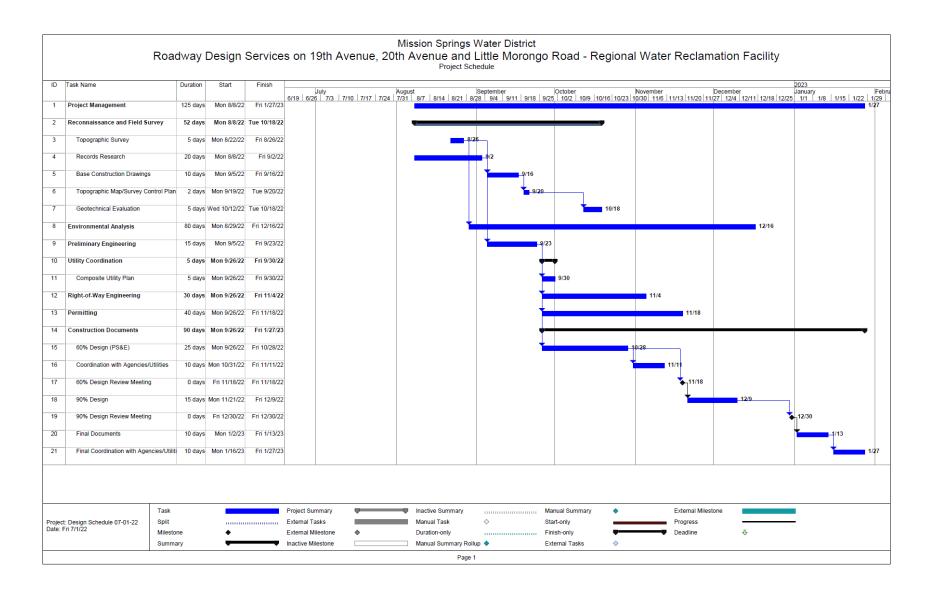

## SUMMARY

On June 2, 2022 MSWD staff solicited proposals for consulting civil engineering and design services for the design of 19th Avenue, 20th Avenue and Little Morongo Road, which extend along the property frontage of the Regional Water Reclamation Facility (RWRF). Staff reviewed the seven proposals received from various civil engineering consulting firms and based on the proposals received, staff selected TKE Engineering as the most qualified engineer to prepare the construction plans, specifications, and construction estimates. The contract term will be for 18 months.

## ANALYSIS

In April 2022, the RWRF started construction and it is anticipated to be complete by the end of 2023. Presently the roadways along the frontage of the RWRF (19th Avenue, 20th Avenue and Little Morongo Road) are unimproved. MSWD issued a Request for Proposals for Civil Engineering and Roadway Design Services from design consultants to prepare construction plans, specifications and construction estimates for the proposed roadway improvements. Staff carefully reviewed all seven proposals received and selected TKE Engineering, Inc. Seven proposals were received from:

## **Mission Springs Water District**

Roadway Design Services on 19th Avenue, 20th Avenue and Little Morongo Road - Regional Water Reclamation Facility

Fee Schedule Breakdown

|                                                                                                  |                         | р ·            |          | r            | р.            |             |                  |                | ssist    |                | -         |          | 1            | C             | -         | -           | 0.1    | 1. ·                     |        | T ( 1           |
|--------------------------------------------------------------------------------------------------|-------------------------|----------------|----------|--------------|---------------|-------------|------------------|----------------|----------|----------------|-----------|----------|--------------|---------------|-----------|-------------|--------|--------------------------|--------|-----------------|
| Task No. Task                                                                                    |                         | Proje<br>Hours | ect M    | anager<br>\$ | Proj<br>Hours |             | ngineer<br>\$    | Engin<br>Hours |          | Designer<br>\$ | Hours     | leric    | al<br>\$     | Surv<br>Hours | vey C     | \$          | Subo   | consultants<br>\$        |        | Total<br>\$     |
| Schedule I                                                                                       |                         |                |          |              |               |             |                  |                |          |                |           |          |              |               |           |             |        |                          |        |                 |
| 1. Project Management                                                                            |                         | 12             | \$       | 1,980        | 16            | \$          | 2,480            |                | \$       | -              | 16        | \$       | 1,360        |               | \$        | -           |        |                          | \$     | 5,820           |
| 2. Reconnaissance and Field Surveys                                                              |                         |                | ¢        |              | 2             | ¢           | 210              | 4              | ¢        | 540            | 16        | ¢        | 1.200        |               | ¢         |             |        |                          | \$     | -               |
| 2.1 Records Research<br>2.2 Topographic Survey                                                   |                         | 2              | \$<br>\$ | - 330        | 2<br>2        | \$<br>\$    | 310<br>310       | 4              | \$<br>\$ | 540            | 16        | \$<br>\$ | 1,360        | 48            | \$<br>© 1 | -<br>11,520 |        |                          | ъ<br>С | 2,21<br>12,16   |
|                                                                                                  |                         |                |          |              |               |             |                  |                |          | -              | 2         |          |              | 40            |           | 11,520      | ¢      | 10 207                   | э<br>• | · ·             |
| 2.3 Geotechnical Evaluation and Report <sup>2.)</sup>                                            |                         | 2              | \$<br>\$ | 330<br>330   | 2<br>2        | \$<br>\$    | 310<br>310       |                | \$       | -              | 2<br>2    | \$       | 170<br>170   |               | \$<br>\$  | -           | \$     | 12,397                   | \$     | 13,20           |
| 2.4 Geotechnical Design Report                                                                   |                         | 2              | •        |              |               | -           |                  |                | \$       | -              | 2         | \$       | 170          |               | \$        | -           | \$     | 1,650                    | \$     | 2,46            |
| 3. Environmental Analysis <sup>3.)</sup>                                                         |                         | 10             | \$       | 1,650        | 16            | \$          | 2,480            | 24             | \$       | 3,240          |           | \$       | -            |               |           |             | \$     | 82,500                   | \$     | 89,870          |
| 4. Preliminary Engineering                                                                       |                         | 36             | \$       | 5,940        | 72            | \$          | 11,160           | 136            |          | 18,360         | 40        | \$       | 3,400        |               | <u>^</u>  |             |        |                          | \$     | 38,860          |
| 5. Composite Utility Plan                                                                        |                         | 2              | \$       | 330          | 8             | \$          | 1,240            | 16             | \$       | 2,160          |           | \$       | -            | 2             | \$        | 480         |        |                          | \$     | 4,210           |
| 6. Right-of-Way                                                                                  |                         | 8              | \$       | 1,320        | 12<br>44      | \$          | 1,860            | 16<br>68       | \$       | 2,160          | 4         | \$       | 340          |               | \$<br>\$  | -           |        |                          | \$     | 5,680           |
| 7. Permitting                                                                                    |                         | 10             | \$       | 1,650        | 44            | \$          | 6,820            | 68             | \$       | 9,180          | 24        | \$       | 2,040        |               | \$        | -           |        |                          | \$     | 19,690          |
| 8. Construction Documents<br>8.1 60% Design                                                      |                         | 40             | \$       | 7,920        | 92            | ¢           | 14,260           | 176            | ¢        | 22 760         | 44        | ¢        | 3,740        |               | \$        |             |        |                          | ծ<br>Տ | -               |
| Ð                                                                                                |                         | 48<br>2        | ծ<br>Տ   | 330          | 2             | \$<br>\$    | 14,260<br>310    | 4              | ծ<br>Տ   | 23,760<br>540  | 44        | \$<br>\$ | 3,740<br>340 |               | ֆ<br>Տ    | -           |        |                          | ъ<br>С | 49,680<br>1,520 |
| <ul><li>8.1 Coordination with Agencies/Utilities</li><li>8.1 60% Design Review Meeting</li></ul> |                         | 4              | Տ        | 660          | 2             | Տ           | 310              | 4              | D<br>C   | 540            | 4         | ծ<br>Տ   | 540<br>85    |               | ծ<br>Տ    | -           |        |                          | р<br>С | 1,520           |
| 8.2 90% Design                                                                                   |                         | 36             | \$<br>\$ | 5,940        | 48            | .թ<br>Տ     | 7,440            | 92             | Տ        | - 12,420       | 26        | Տ        | 2,210        |               | Տ         | -           |        |                          | ф<br>Q | 28,010          |
| 8.2 90% Design Review Meeting                                                                    |                         | 4              | \$       | 660          | 2             | \$          | 310              | 92             | \$       | 12,420         | 1         | \$       | 2,210        |               | \$        | -           |        |                          | ф<br>S | 1,05:           |
| 8.3 100% Design                                                                                  |                         | 12             | \$       | 1,980        | 20            | \$          | 3,100            | 48             | \$       | 6,480          | 10        | \$       | 850          |               | \$        | -           |        |                          | \$     | 12,410          |
| 8.3 Final Coordination with Agencies/Utilities                                                   |                         | 2              | \$       | 330          | 20            | \$          | 310              | 4              | \$       | 540            | 4         | \$       | 340          |               | \$        | -           |        |                          | ŝ      | 1,520           |
| 9. Construction Bidding Phase                                                                    |                         | 4              | \$       | 660          | 6             | \$          | 930              | 8              | \$       | 1,080          | 4         | \$       | 340          |               | ŝ         | -           |        |                          | ŝ      | 3,010           |
| 10. Construction Support Phase                                                                   |                         | 2              | Ŝ        | 330          | 2             | Ŝ           | 310              | 4              | \$       | 540            | 4         | \$       | 340          |               | \$        | -           |        |                          | ŝ      | 1,520           |
|                                                                                                  | <b>a b</b> + + <b>b</b> |                | ·        |              |               |             |                  |                |          |                |           | · _ ·    |              |               |           |             |        |                          | -      | ,               |
|                                                                                                  | Subtotal:               | 186            | \$       | 30,690       | 336           | \$          | 52,080           | 600            | \$       | 81,000         | 186       | \$       | 15,810       | 50            |           | 12,000      |        | 1)                       | \$     | 293,947         |
|                                                                                                  |                         |                |          |              |               |             |                  |                |          |                |           |          |              |               | F         | Reimbu      | rsable | s (@1%) <sup>1.)</sup> : | \$     | 2,939           |
|                                                                                                  |                         |                |          |              |               |             |                  |                |          |                |           |          |              |               |           |             | Pro    | oject Total              | \$     | 296,886         |
| Rates:                                                                                           |                         |                | Not      | tes:         |               |             |                  |                |          |                |           |          |              |               |           |             |        |                          |        |                 |
| Project Manager                                                                                  | \$165 /HR               |                | 1.)      | Reimbu       | sables h      | nclud       | le Cost for      | Prints,        | Copi     | es, Milea      | ige, Etc. |          |              |               |           |             |        |                          |        |                 |
| Project Engineer \$ 155 /HR                                                                      |                         |                | 2.)      | Subcons      | ultant Fo     | ees fo      | or Aragon        | Geotech        | nical    | l, Inc.        |           |          |              |               |           |             |        |                          |        |                 |
| 5                                                                                                |                         |                |          |              |               | or Ultra Sy |                  |                | ·        |                |           |          |              |               |           |             |        |                          |        |                 |
| 0 0                                                                                              |                         |                | 5.)      | Subcons      | untaint IN    | s R         | л опа <i>б</i> у | stems E        |          | micinal        |           |          |              |               |           |             |        |                          |        |                 |
| Clerical                                                                                         | \$ 85 /HR               |                |          |              |               |             |                  |                |          |                |           |          |              |               |           |             |        |                          |        |                 |
| 2-Man Survey Crew                                                                                | \$240 /HR               |                |          |              |               |             |                  |                |          |                |           |          |              |               |           |             | ,      | ГКЕ Engi                 | nee    | ring, In        |