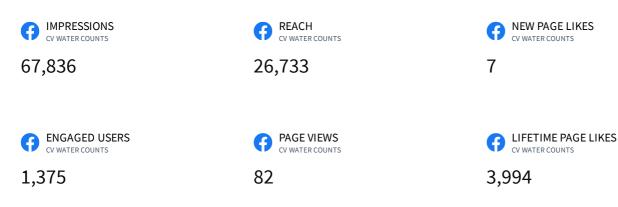

## **15.** DIRECTOR'S REPORTS

**16. GENERAL MANAGER'S REPORT** Included in the GM report is the following oral report:

A. Public Affairs Update