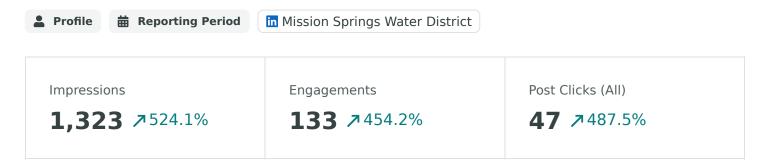

3 7</b> 71.6%         | <b>11</b> ↗22.2% | <b>1 ∖66.7%</b>  |

#### **Twitter Audience Growth**

See how your audience grew during the reporting period.



| Audience Metrics    | Totals | % Change       |
|---------------------|--------|----------------|
| Followers           | 80     | ∖⊾1.2%         |
| Net Follower Growth | -1     | <b>⊅50%</b>    |
| Followers Gained    | 1      | <b>→</b> 0%    |
| Followers Lost      | 2      | <b>≥</b> 33.3% |
| Following           | 100    | <b>→0</b> %    |

### **Twitter Top Posts**

Review your top posts published during the selected time period, based on the post's lifetime performance.



Descending by Lifetime Engagements



### LINKEDIN

### LinkedIn Performance Summary

View your key profile performance metrics from the reporting period.



#### **LinkedIn Audience Growth**

See how your audience grew during the reporting period.



Net Follower Growth Breakdown, by Day



| Audience Metrics         | Totals | % Change         |
|--------------------------|--------|------------------|
| Followers                | _      |                  |
| Net Follower Growth      | 11     | <b>⊅ 266.7</b> % |
| Organic Followers Gained | 11     | <b>↗</b> 266.7%  |
| Paid Followers Gained    | 0      | →0%              |
| Followers Lost           | 0      | <b>→</b> 0%      |

### **LinkedIn Top Posts**

Review your top posts published during the selected time period, based on the post's lifetime performance.

✓ Post ✓ Lifetime in Mission Springs Water District

#### Descending by Lifetime Engagements