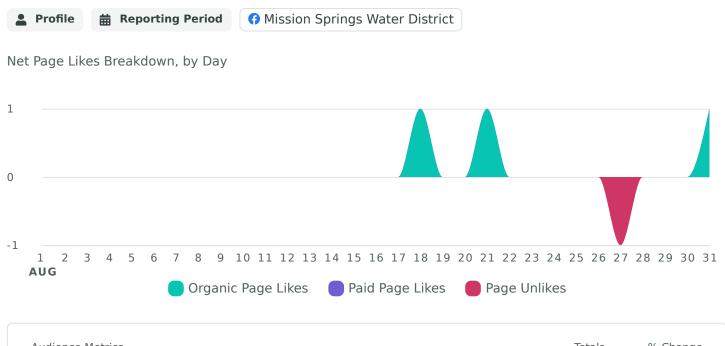

## **15.** DIRECTOR'S REPORTS

**16. GENERAL MANAGER'S REPORT** Included in the GM report is the following oral report:

A. Public Affairs Update