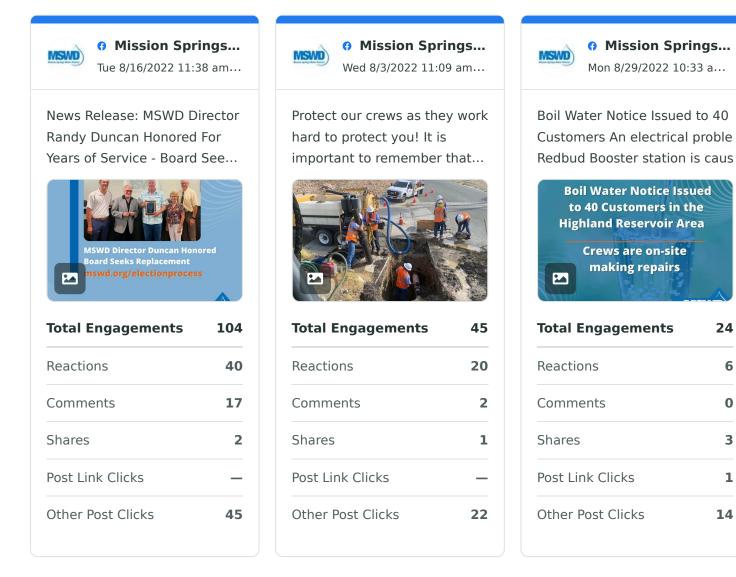

## **15.** DIRECTOR'S REPORTS

**16. GENERAL MANAGER'S REPORT** Included in the GM report is the following oral report:

A. Public Affairs Update