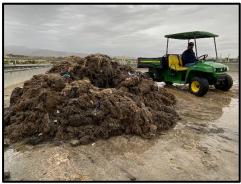

luding: the Alan L. Horton WWTP for Plant of the Year, Lee Boyer for Supervisor of the Year, and Community Engagement and Outreach: Project of the Year – Small.

#### Plant Maintenance

Staff spent a combined 487-man hours performing routine plant maintenance, equipment maintenance, and plant operations at the Horton and Desert Crest Wastewater Treatment Plants (WWTPs). Also, during this timeframe staff spent 158.4-man hours operating the sludge belt filter press, including filling and removing 15 trailers of sludge from the Horton and Desert Crest WWTPs.

Staff replaced the lower and gravity belt on the sludge belt press.



Staff removed rags from the process tanks at the Horton WWTP due to holiday activities. Staff would like to remind everyone not to flush rags and other materials.





## Sampling

Staff collected 41 samples and spent 61.5-man hours performing laboratory duties and analysis for process control and regulatory reporting purposes. Both wastewater treatment plants are producing an effluent that meets the District's discharge requirement.

Staff continues to perform monthly groundwater sampling and sound water levels at the groundwater monitoring wells for the RWRF.

#### Pond Maintenance

Staff cleaned and rehabilitated Ponds 1, 2, 3, 6, 7, and 8 in December 2022. Pond 6 was cleaned twice.





#### Training

Staff continues to conduct a weekly department "Wastewater Training" program. These trainings are intended to provide all operators with consistent knowledge/understanding of processes and operating equipment in a more proficient manner. This training