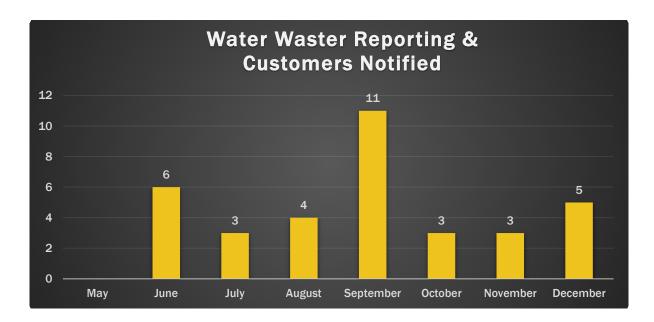

ng a consistent increase in the number of calls throughout the year, except around the holidays they tend to decrease. Most calls are related to payment plans, bill assistance information, demand/lien release requests, new property start/stop service, and account balance requests. The chart below represents MSWD incoming calls and those received by the Customer Service staff. There were 98 roll-over/"new" customer accounts in December 2022.



## High Bill Investigation Requests Versus 13,765 Accounts

The District continues to leverage the new AMI infrastructure and Neptune 360 portal. All customers are encouraged to sign up for the portal bill and leak alerts. Customer adoption is trending about 4.38% per month since launching, reaching 34.9% or 4,805 customers registered so far.









#### Ways to Pay Bills

MSWD Customer Service continues to provide customers multiple options for bill payment.

- Customers can drop payments (check or money order) in the drop box
- Customers can pay at 7-11 or Walmart in Desert Hot Springs and must have their bills present. The addition of Walgreen's will be coming soon.
- Payment Portal on MSWD.org
- Customers can call in and pay through the IVR system, or with Customer Service Representative assistance
- Paypal, Google Pay, Apple Pay, and the QR code on the back of the bill. Customers can pay directly from their smartphone



## Finance and Accounting Department

The Finance and Accounting Department continues to work with its vendors to complete the yearly and necessary tasks to meet State and Federal reporting requirements and the