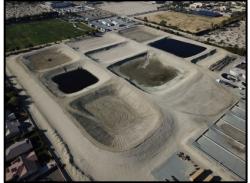

orton and Desert Crest WWTPs.

Staff replaced the lower and gravity belt on the sludge belt press.



Staff removed rags from the process tanks at the Horton WWTP due to holiday activities. Staff would like to remind everyone not to flush rags and other materials.





## Sampling

Staff collected 41 samples and spent 61.5-man hours performing laboratory duties and analysis for process control and regulatory reporting purposes. Both wastewater treatment plants are producing an effluent that meets the District's discharge requirement.

Staff continues to perform monthly groundwater sampling and sound water levels at the groundwater monitoring wells for the RWRF.

#### Pond Maintenance

Staff cleaned and rehabilitated Ponds 1, 2, 3, 6, 7, and 8 in December 2022. Pond 6 was cleaned twice.





#### Training

Staff continues to conduct a weekly department "Wastewater Training" program. These trainings are intended to provide all operators with consistent knowledge/understanding of processes and operating equipment in a more proficient manner. This training also aids in keeping operators safe when completing maintenance. This month's training included:

- Aerator Bearing/Gearboxes
- Bypassing in the Headworks
- Pumping the Wet Well
- Belt Press Start Up Expectations

## Horton WWTP North Building Rehabilitation Project

Hi-Desert Air, Cove Electric, and Southwest Plumbing have continued work on the Horton WWTP North Building Rehabilitation Project with the goal of turning it into a new office, breakroom, and locker room. Hi-Desert Air installed a new AC unit for the building, an