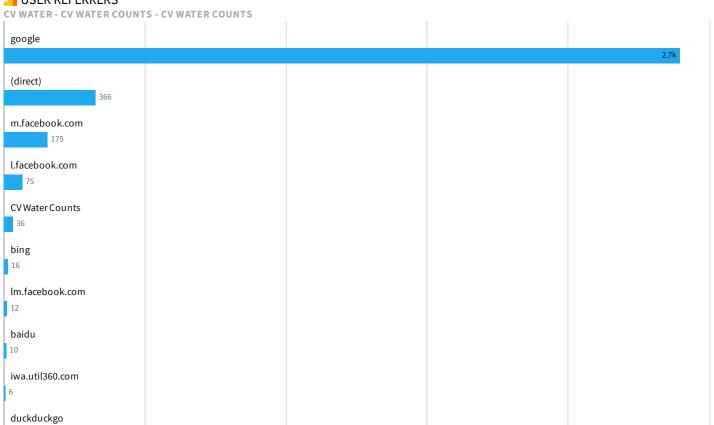

| 137       |
| Take Advantage of Cooler Seasonal Temperatures - CV Water Counts                   | 89        |
| Take the Pledge to Conserve Water for Your New Year's Resolution - CV Water Counts | 40        |
| About - CV Water Counts                                                            | 30        |
| Learn - CV Water Counts                                                            | 30        |
|                                                                                    | 4.498     |

SESSIONS / DEVICE CATEGORY

CV WATER - CV WATER COUNTS - CV WATER COUNTS



PAGES / SESSION

CV WATER - CV WATER COUNTS - CV WATER ...

AVG. SESSION DURATION
CV WATER - CV WATER COUNTS - CV WATER ...

BOUNCE RATE

CV WATER - CV WATER COUNTS - CV WATER ...

1.31

47s

83.71%













Sessions

### **HISTORY**

5

PAST 13 MONTH: CV WATER - CV WATER COUNTS - CV WATER COUNTS

| Month          | Sessions | Users  | Pageviews | Pages / session | Avg. session duration | Bounce rate | % new sessions |
|----------------|----------|--------|-----------|-----------------|-----------------------|-------------|----------------|
| December 2022  | 3,426    | 2,450  | 4,498     | 1.31            | 47s                   | 83.71%      | 65.21%         |
| November 2022  | 3,280    | 2,204  | 4,220     | 1.29            | 46s                   | 84.24%      | 59.91%         |
| October 2022   | 3,879    | 2,601  | 5,210     | 1.34            | 51s                   | 81.75%      | 60.58%         |
| September 2022 | 3,589    | 2,482  | 4,931     | 1.37            | 46s