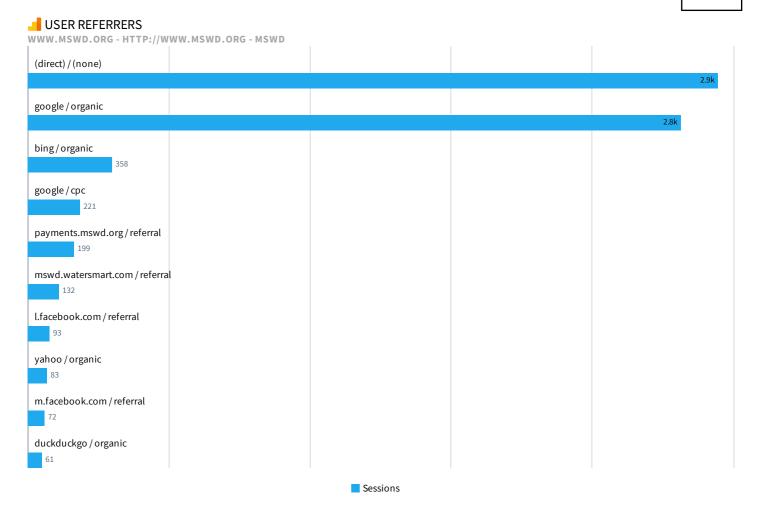

rings Water District CA                                               | 474       |
| Application for Water Service   Mission Springs Water District CA                         | 370       |
| Search   Mission Springs Water District CA                                                | 333       |
| 2023 Conservation and Groundwater Protection Calendar   Mission Springs Water District CA | 319       |
| Start/Stop Water Service   Mission Springs Water District CA                              | 256       |
| Upcoming Meetings   Mission Springs Water District CA                                     | 214       |
|                                                                                           | 20,153    |

### SESSIONS / DEVICE CATEGORY

WWW.MSWD.ORG - HTTP://WWW.MSWD.ORG - MSWD







AVG. SESSION DURATION

WWW.MSWD.ORG - HTTP://WWW.MSWD.O...

1m 56s

MSWD

PAGES / SESSION

 ${\tt WWW.MSWD.ORG-HTTP://WWW.MSWD.O...}$ 

2.81

**BOUNCE RATE** 

 ${\tt WWW.MSWD.ORG-HTTP://WWW.MSWD.O...}$ 

29.2%



**December 2022 Social Media Analytics** 

### **Cross-Network Engagement**

See how people are engaging with your posts during the reporting period.

| Engagement Metrics    | Totals | % Change        |
|-----------------------|--------|-----------------|
| Total Engagements     | 1,799  | <b>≥23.3</b> %  |
| Twitter Engagements   | 5      | <b>才</b> 400%   |
| Facebook Engagements  | 1,649  | ≥ 27.2%         |
| Instagram Engagements | 96     | <b>≯</b> 54.8%  |
| LinkedIn Engagements  | 49     | <b>才</b> 206.3% |
| TikTok Engagements    | _      | _               |
| YouTube