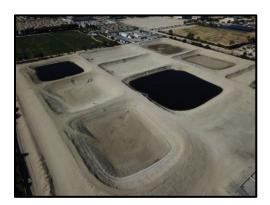

Horton and Desert Crest WWTPs.

Staff replaced the lower and gravity belt on the sludge belt press.



Staff removed rags from the process tanks at the Horton WWTP due to holiday activities. Staff would like to remind everyone not to flush rags and other materials.





## Sampling

Staff collected 41 samples and spent 61.5-man hours performing laboratory duties and analysis for process control and regulatory reporting purposes. Both wastewater treatment plants are producing an effluent that meets the District's discharge requirement.

Staff continues to perform monthly groundwater sampling and sound water levels at the groundwater monitoring wells for the RWRF.

#### Pond Maintenance

Staff cleaned and rehabilitated Ponds 1, 2, 3, 6, 7, and 8 in December 2022. Pond 6 was cleaned twice.





#### Training

Staff continues to conduct a weekly department "Wastewater Training" program. These trainings are intended to provide all operators with consistent knowledge/understanding of processes and operating equipment in a more proficient manner. This training also aids in keeping operators safe when completing maintenance. This month's training included:

- Aerator Bearing/Gearboxes
- Bypassing in the Headworks
- Pumping the Wet Well
- Belt Press Start Up Expectations

## Horton WWTP North Building Rehabilitation Project

Hi-Desert Air, Cove Electric, and Southwest Plumbing have continued work on the Horton WWTP North Building Rehabilitation Project with the goal of turning it into a new office, breakroom, and locker room. Hi-Desert Air installed a new AC unit for the building,