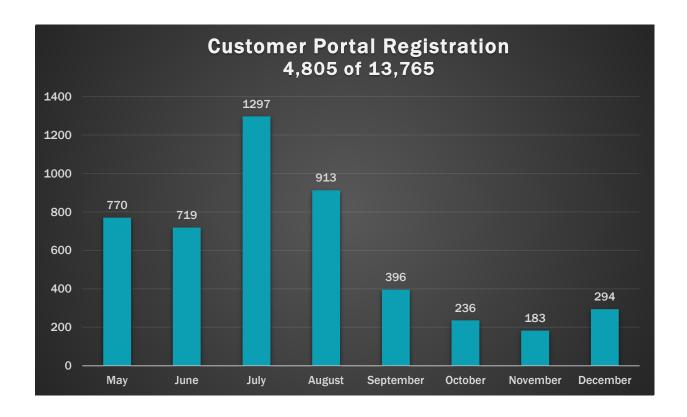

seeing a consistent increase in the number of calls throughout the year, except around the holidays they tend to decrease. Most calls are related to payment plans, bill assistance information, demand/lien release requests, new property start/stop service, and account balance requests. The chart below represents MSWD incoming calls and those received by the Customer Service staff. There were 98 roll-over/"new" customer accounts in December 2022.



## High Bill Investigation Requests Versus 13,765 Accounts

The District continues to leverage the new AMI infrastructure and Neptune 360 portal. All customers are encouraged to sign up for the portal bill and leak alerts. Customer adoption is trending about 4.38% per month since launching, reaching 34.9% or 4,805 customers registered so far.









#### Ways to Pay Bills

MSWD Customer Service continues to provide customers multiple options for bill payment.

- Customers can drop payments (check or money order) in the drop box
- Customers can pay at 7-11 or Walmart in Desert Hot Springs and must have their bills present. The addition of Walgreen's will be coming soon.
- Payment Portal on MSWD.org
- Customers can call in and pay through the IVR system, or with Customer Service Representative assistance
- Paypal, Google Pay, Apple Pay, and the QR code on the back of the bill. Customers can pay directly from their smartphone



## Finance and Accounting Department

The Finance and Accounting Department continues to work with its vendors to complete the yearly and necessary tasks to meet State and Federal reporting requirements and