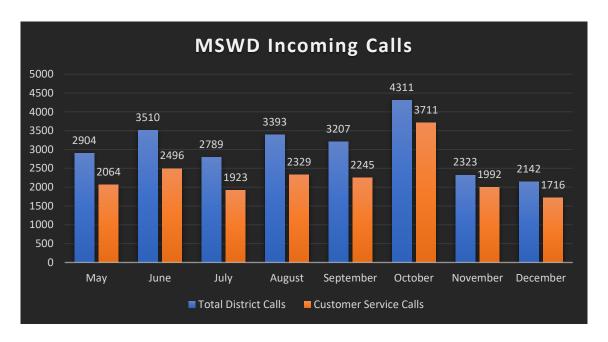

#### 19. GENERAL MANAGER'S REPORT

Included in this report are the following oral reports:

- A. Financial Report
- **B. Public Affairs Report**