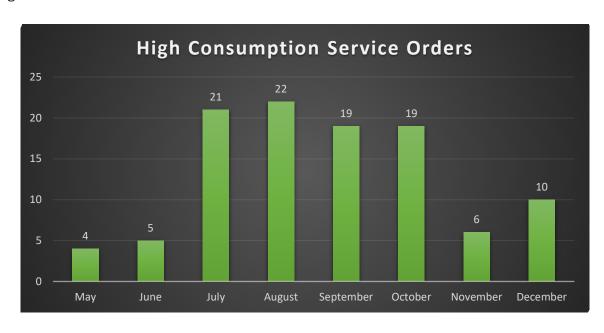

#### 19. GENERAL MANAGER'S REPORT

Included in this report are the following oral reports:

- A. Financial Report
- **B. Public Affairs Report**