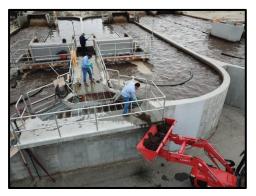

ncluding: the Alan L. Horton WWTP for Plant of the Year, Lee Boyer for Supervisor of the Year, and Community Engagement and Outreach: Project of the Year – Small.

#### Plant Maintenance

Staff spent a combined 487-man hours performing routine plant maintenance, equipment maintenance, and plant operations at the Horton and Desert Crest Wastewater Treatment Plants (WWTPs). Also, during this timeframe staff spent 158.4-man hours operating the sludge belt filter press, including filling and removing 15 trailers of sludge from the Horton and Desert Crest WWTPs.

Staff replaced the lower and gravity belt on the sludge belt press.



Staff removed rags from the process tanks at the Horton WWTP due to holiday activities. Staff would like to remind everyone not to flush rags and other materials.





## Sampling

Staff collected 41 samples and spent 61.5-man hours performing laboratory duties and analysis for process control and regulatory reporting purposes. Both wastewater treatment plants are producing an effluent that meets the District's discharge requirement.

Staff continues to perform monthly groundwater sampling and sound water levels at the groundwater monitoring wells for the RWRF.

#### Pond Maintenance

Staff cleaned and rehabilitated Ponds 1, 2, 3, 6, 7, and 8 in December 2022. Pond 6 was cleaned twice.





#### Training

Staff continues to conduct a weekly department "Wastewater Training" program. These trainings are intended to provide all operators with consistent knowledge/understanding of processes and operating equipment in a more proficient manner. This traini