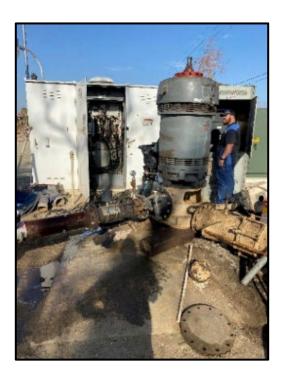

d. Staff received two quotes and are working to schedule the installation of these units.



Staff is currently working on the first phase of a multiphase rehabilitation project for Well 22. In the first phase the contractor, Legend Pumps, performed test pumping of the well confirming it can achieve a sustainable flow rate of approximately 1,200 GPM. After initial chlorination and flushing efforts have failed, staff has asked Kyle Groundwater to provide a more aggressive well rehabilitation plan for this well. Staff has received this rehabilitation evaluation and have received two cost estimates for this well rehabilitation. One of these estimates is nearly half the cost of the other. Staff will be reviewing these estimates to confirm that they are both performing the same scope of work.



It appears that the installation of additional cameras at the Two Bunch Booster station have proven effective in keeping intruders away.





Rehabilitation of Well 33 and reservoir overflow has begun. Brushing and bailing are complete and the chemical rehabilitation process began in December 2022. The focus intake pumping is currently underway during the first week of January 2023.

Staff will continue the rehabilitation of the pump seals on the adjacent pumps at the Terrace Booster Station after reviewing the department budget.

#### Landscaping

Staff continues to oversee the landscape contract with Urban Habitat for 36 sites throughout the District.

#### Well 24 Electrical Upgrade

The new electrical panel/motor control center has been completed at Well 24 and the well is back in op