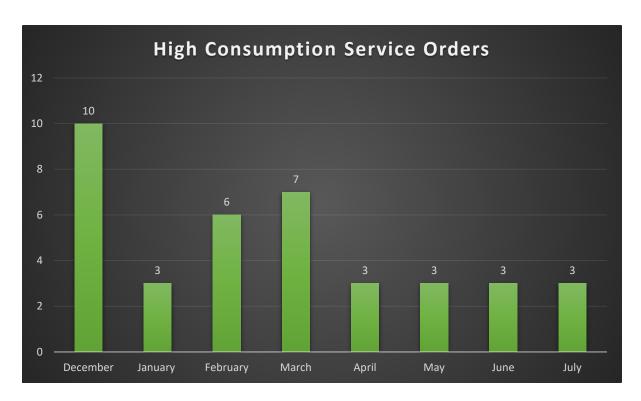

| 5                           | 5                    |
| Other / Miscellaneous                | 87                     | 87                          | 87                   |

#### **Customer Portal**

The District has implemented an AMI infrastructure and Neptune 360 portal. All customers are encouraged to sign up for the Customer Portal to access bills and leak alerts. Since launching the portal, customer adoption has reached 46%, or 6,372 customers registered so far.



#### **Monitoring of Customer Accounts**

The District continues to leverage the new AMI infrastructure and Neptune 360 portal to investigate high consumption, identify water wasters, and detect leaks. The following charts represent the monitoring results for 13,893 customer accounts by the Customer Service staff.







#### **Customer Bill Assistance Programs**

The District continues to facilitate bill assistance programs for the benefit of its customers.

- The United Way Customer Bill Assistance Program continues to be utilized by those customers who need assistance for one billing period annually, paying \$100 per approved customer.
- Riverside County's Low Income Household Water Assistance Program (LIHWAP)
   Care Program provides customers with a one-time payment towards their water
   and/or sewer bill up to \$2,000. The U.S. Department of Health has permitted the
   extension of the LIHWAP program through March 31, 2024. Staff will immediately
   work with Local Service Providers to extend the program through December 31,
   2023, and then evaluate further extension of the program.
- Beginn