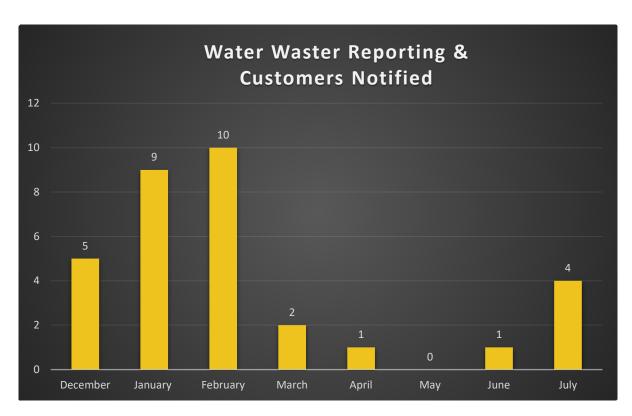

| 5                           | 5                    |
| Other / Miscellaneous                | 87                     | 87                          | 87                   |

#### **Customer Portal**

The District has implemented an AMI infrastructure and Neptune 360 portal. All customers are encouraged to sign up for the Customer Portal to access bills and leak alerts. Since launching the portal, customer adoption has reached 46%, or 6,372 customers registered so far.



#### **Monitoring of Customer Accounts**

The District continues to leverage the new AMI infrastructure and Neptune 360 portal to investigate high consumption, identify water wasters, and detect leaks. The following charts represent the monitoring results for 13,893 customer accounts by the Customer Service staff.







#### **Customer Bill Assistance Programs**

The District continues to facilitate bill assistance programs for the benefit of its customers.

- The United Way Customer Bill Assistance Program continues to be utilized by those customers who need assistance for one billing period annually, paying \$100 per approved customer.
- Riverside County's Low Income Household Water Assistance Program (LIHWAP)
   Care Program provides customers with a one-time payment towards their water
   and/or sewer bill up to \$2,000. The U.S. Department of Health has permitted the
   extension of the LIHWAP program through March 31, 2024. Staff will immediately
   work with Local Service Providers to extend the program through December 31,
   2023, and then evaluate further extension of the program.
- Beginnin