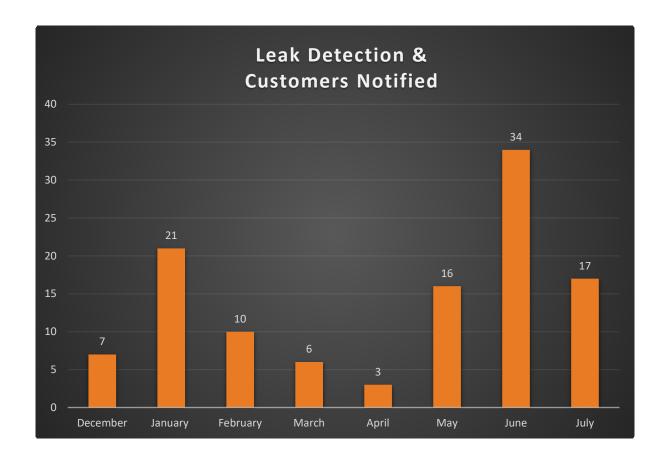

| 5                           | 5                    |
| Other / Miscellaneous                | 87                     | 87                          | 87                   |

#### **Customer Portal**

The District has implemented an AMI infrastructure and Neptune 360 portal. All customers are encouraged to sign up for the Customer Portal to access bills and leak alerts. Since launching the portal, customer adoption has reached 46%, or 6,372 customers registered so far.



#### **Monitoring of Customer Accounts**

The District continues to leverage the new AMI infrastructure and Neptune 360 portal to investigate high consumption, identify water wasters, and detect leaks. The following charts represent the monitoring results for 13,893 customer accounts by the Customer Service staff.







#### **Customer Bill Assistance Programs**

The District continues to facilitate bill assistance programs for the benefit of its customers.

- The United Way Customer Bill Assistance Program continues to be utilized by those customers who need assistance for one billing period annually, paying \$100 per approved customer.
- Riverside County's Low Income Household Water Assistance Program (LIHWAP)
   Care Program provides customers with a one-time payment towards their water
   and/or sewer bill up to \$2,000. The U.S. Department of Health has permitted the
   extension of the LIHWAP program through March 31, 2024. Staff will immediately
   work with Local Service Providers to extend the program through December 31,
   2023, and then evaluate further extension of the program.
- Beginning