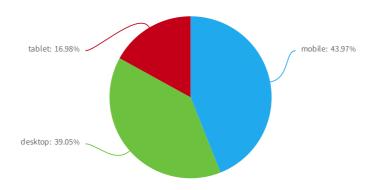

83 | 29,144 | 3.96      | 774             |
| CVWC - Repair Drips and Leaks cvwatercounts.com                               |             |         |        |           |                 |
| A leak as small as the tip of a pen can waste more than 200 gallons per day 🍐 |             |         |        |           |                 |
|                                                                               | 767         | 115,383 | 29,144 | 3.96      | 774             |



### Website Information

**.** ■ USERS CV WATER - CV WATER COUNTS - GA4 SESSIONS

CV WATER - CV WATER COUNTS - GA4

PAGEVIEWS

CV WATER - CV WATER COUNTS - GA4

1,960

2,510

3,362

#### ■ VIEWS BY PAGE TITLE AND SCREEN CLASS



Views

#### **■** ENGAGED SESSIONS BY DEVICE CATEGORY

CV WATER - CV WATER COUNTS - GA4













CVWC Digital Marketing Report July 1 - 31, 2023

Item 18.





New users

#### ... MONTH PERFORMANCE

PAST 6 MONTHS: CV WATER - CV WATER COUNTS - GA4

| Month         | New users | Engaged sessions | Engagement rate | Sessions per User | Average engagement time | Conv. |
|---------------|-----------|------------------|-----------------|-------------------|-------------------------|-------|
| July 2023     | 1,965     | 632              | 25.2%           | 1.28              | 15s                     | 0     |
| June 2023     | 19        | 4                | 19.0%           | 1.17              | 15s                     | 0     |
| May 2023      | 0         | 0                | 0.0%            | 0                 | 0s                      | 0     |
| April 2023    | 0         | 0