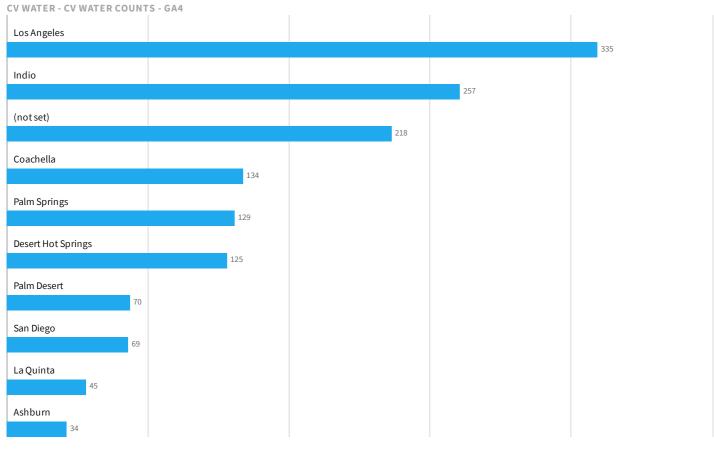

9,144 | 3.96      | 774             |
| CVWC - Repair Drips and Leaks cvwatercounts.com                               |             |         |        |           |                 |
| A leak as small as the tip of a pen can waste more than 200 gallons per day 🍐 |             |         |        |           |                 |
|                                                                               | 767         | 115,383 | 29,144 | 3.96      | 774             |



### Website Information

**.** ■ USERS CV WATER - CV WATER COUNTS - GA4 SESSIONS

CV WATER - CV WATER COUNTS - GA4

PAGEVIEWS

CV WATER - CV WATER COUNTS - GA4

1,960

2,510

3,362

#### ■ VIEWS BY PAGE TITLE AND SCREEN CLASS



Views

#### **■** ENGAGED SESSIONS BY DEVICE CATEGORY

CV WATER - CV WATER COUNTS - GA4













CVWC Digital Marketing Report July 1 - 31, 2023

Item 18.





New users

#### ... MONTH PERFORMANCE

PAST 6 MONTHS: CV WATER - CV WATER COUNTS - GA4

| Month         | New users | Engaged sessions | Engagement rate | Sessions per User | Average engagement time | Conv. |
|---------------|-----------|------------------|-----------------|-------------------|-------------------------|-------|
| July 2023     | 1,965     | 632              | 25.2%           | 1.28              | 15s                     | 0     |
| June 2023     | 19        | 4                | 19.0%           | 1.17              | 15s                     | 0     |
| May 2023      | 0         | 0                | 0.0%            | 0                 | 0s                      | 0     |
| April 2023    | 0         | 0