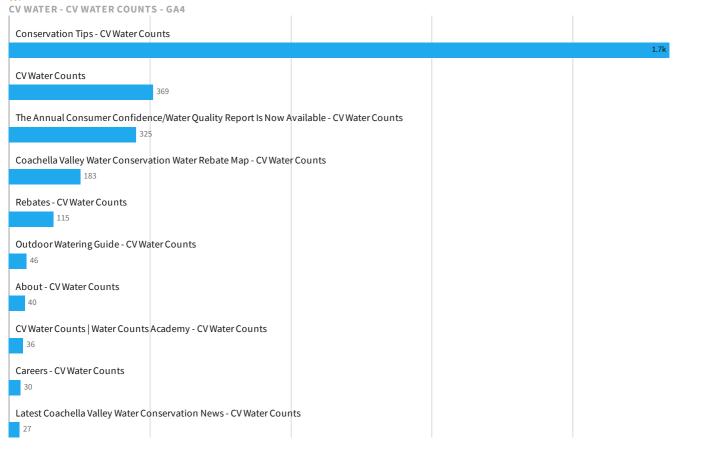

er: Repair drips and leaks                                            | 767         | 115,383 | 29,144 | 3.96      | 774             |
| CVWC - Repair Drips and Leaks cvwatercounts.com                               |             |         |        |           |                 |
| A leak as small as the tip of a pen can waste more than 200 gallons per day 🍐 |             |         |        |           |                 |
|                                                                               | 767         | 115,383 | 29,144 | 3.96      | 774             |



### Website Information

**.** ■ USERS CV WATER - CV WATER COUNTS - GA4 SESSIONS

CV WATER - CV WATER COUNTS - GA4

PAGEVIEWS

CV WATER - CV WATER COUNTS - GA4

1,960

2,510

3,362

#### ■ VIEWS BY PAGE TITLE AND SCREEN CLASS



Views

#### **■** ENGAGED SESSIONS BY DEVICE CATEGORY

CV WATER - CV WATER COUNTS - GA4













CVWC Digital Marketing Report July 1 - 31, 2023

Item 18.





New users

#### ... MONTH PERFORMANCE

PAST 6 MONTHS: CV WATER - CV WATER COUNTS - GA4

| Month         | New users | Engaged sessions | Engagement rate | Sessions per User | Average engagement time | Conv. |
|---------------|-----------|------------------|-----------------|-------------------|-------------------------|-------|
| July 2023     | 1,965     | 632              | 25.2%           | 1.28              | 15s                     | 0     |
| June 2023     | 19        | 4                | 19.0%           | 1.17              | 15s                     | 0     |
| May 2023      | 0         | 0                | 0.0%