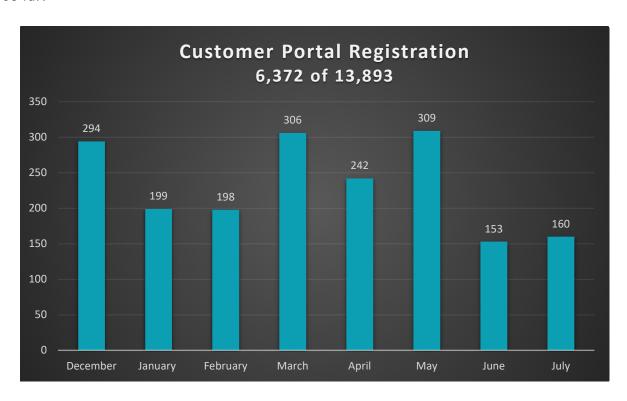

97                   |
| New Customer / Roll Over Accounts    | 126                    | 126                         | 126                  |
| High/Low Pressure                    | 2                      | 2                           | 2                    |
| Water Quality                        | 5                      | 5                           | 5                    |
| Other / Miscellaneous                | 87                     | 87                          | 87                   |

#### **Customer Portal**

The District has implemented an AMI infrastructure and Neptune 360 portal. All customers are encouraged to sign up for the Customer Portal to access bills and leak alerts. Since launching the portal, customer adoption has reached 46%, or 6,372 customers registered so far.



#### **Monitoring of Customer Accounts**

The District continues to leverage the new AMI infrastructure and Neptune 360 portal to investigate high consumption, identify water wasters, and detect leaks. The following charts represent the monitoring results for 13,893 customer accounts by the Customer Service staff.







#### **Customer Bill Assistance Programs**

The District continues to facilitate bill assistance programs for the benefit of its customers.

- The United Way Customer Bill Assistance Program continues to be utilized by those customers who need assistance for one billing period annually, paying \$100 per approved customer.
- Riverside County's Low Income Household Water Assistance Program (LIHWAP)
   Care Program provides customers with a one-time payment towards their wa