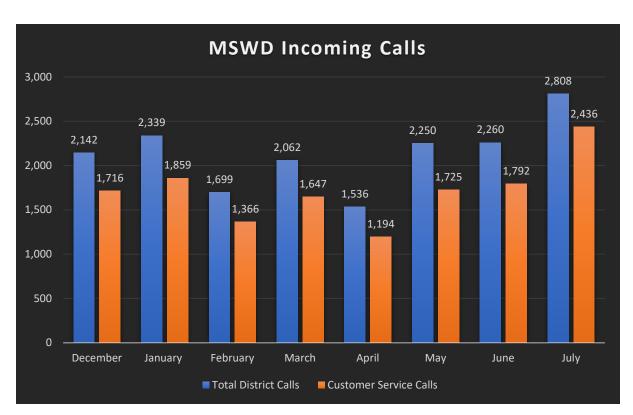

PENDIX A – Wastewater and Water Production Tables

APPENDIX B - Federal Update from Carpi & Clay

APPENDIX C – Public Affairs Information

## **ADMINISTRATION**

## **Customer Service**

#### **Customer Experience Enhancement Program**

The Customer Service Department is proud to announce the Customer Experience Enhancement Program. This program will provide phone screening and on-the-spot feedback/coaching with a Customer Service representative. Also, the Customer Service team will host "Coffee Talk Wednesdays" providing mini-training and discussions.





#### Calls into the Customer Service Department

The District has seen an increase in the number of calls in the last three months. The chart below represents total MSWD incoming calls and those received by the Customer Service staff.



Most calls are related to payment plans, bill assistance information, demand/lien release requests, new property start/stop service, and account balance requests. The table below provides a summary of the number of calls by category received by the Customer Service staff.

| Customer Request                     | Total for<br>July 2023 | Monthly Avg.<br>for FY 2024 | Total for<br>FY 2024 |
|--------------------------------------|------------------------|-----------------------------|----------------------|
| Water Waste                          | 4                      | 4                           | 4                    |
| High Bill Calls / Service Line Leaks | 3                      | 3                           | 3                    |
| No Water                             | 9