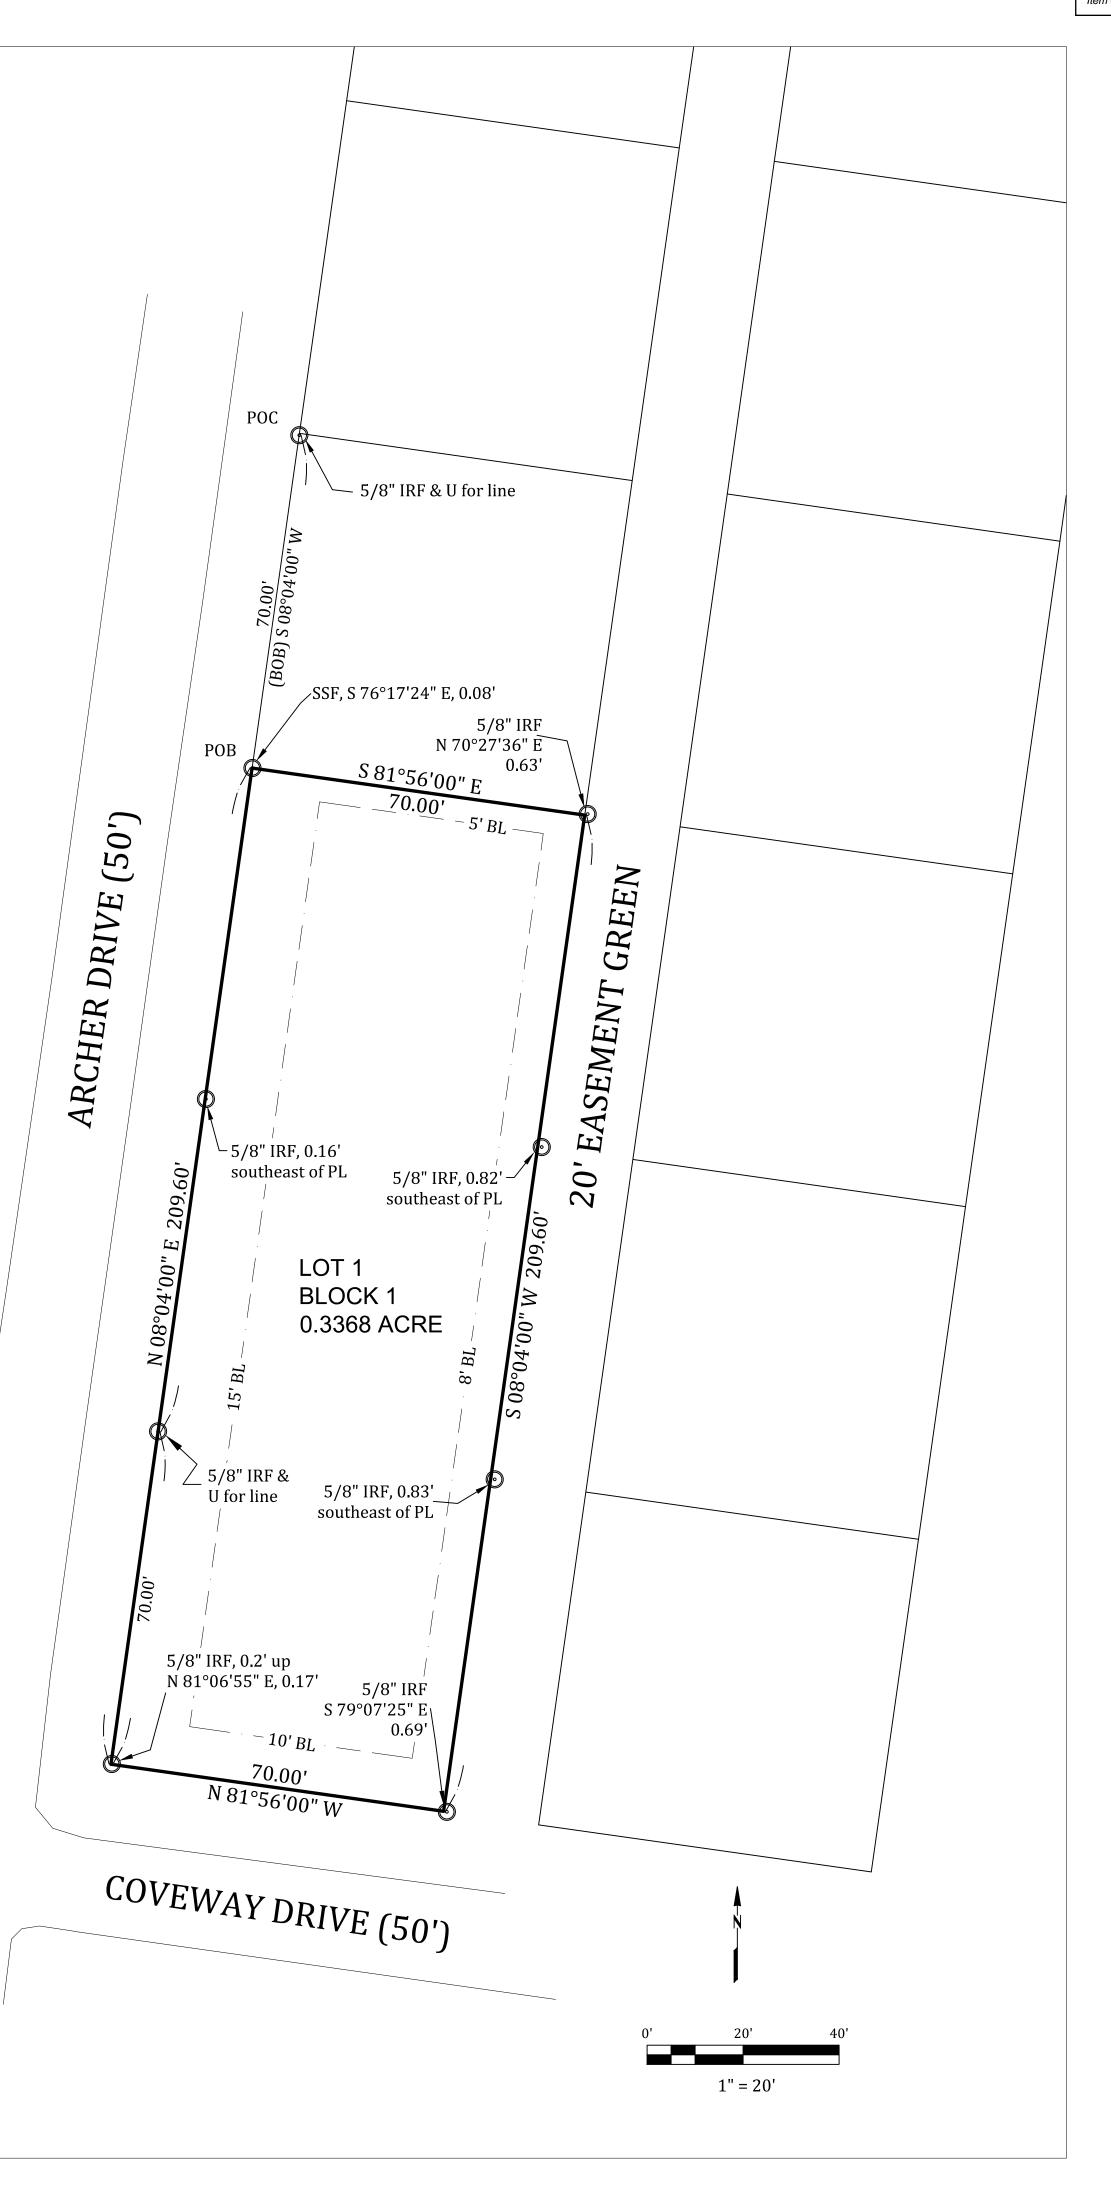

OOD HAZARD AREA AS PER THE FEDERAL EMERGENCY MANAGEMENT AGENCY FLOOD INSURANCE RATE MAP 48027C0175E DATED 9/26/2008. THIS FLOOD STATEMENT DOES NOT IMPLY THAT THIS TRACT WILL NEVER FLOOD, NOR DOES IT CREATE ANY LIABILITY IN SUCH EVENT O THE PART OF THIS SURVEYOR OR COMPANY.

PL - Property Line M - Measured U - Used F - Found BOB - Basis of Bearings BL - Building Line IRF - Iron Rod Found POC - Point of Commencement POB - Point of Beginning O Survey Monument F as noted SSF - Steel Spike Found



| FILED FOR RECORD this | day of        | ,,                    | <del>.</del>        |           |
|-----------------------|---------------|-----------------------|---------------------|-----------|
| Instrument #          | , Official Po | ublic Records of Real | Property, Bell Cour | าty, Texa |







### Mitchell & Associates, Inc.

Civil Engineering & Land Surveying

FIELD NOTES for a 1.632 acres tract in Bell County, Texas, being part of the S.P. Terry Survey, Abstract No. 812, being all of a called 0.607 acre tract, described in a Warranty Deed with Vendor's Lien, dated November 26, 2016, Grantee: KLN Medical Partnership LP, recorded in Document No. 2012-48863 in Official Public Records of Real Property in Bell County, Texas, (O.P.R.P.B.C.T.), and being all of a called 1.027 acres tract, described in a General Warranty Deed, dated July 18, 2012, Grantee: KLN Medical Partners, LP, recorded in Document No. 2012-29367, O.P.R.P.B.C.T.

Beginning at a found 1/2" iron rod, in the west line of Morgans Point Boulevard, being the southeast corner of the 1.027 acres tract, and being the