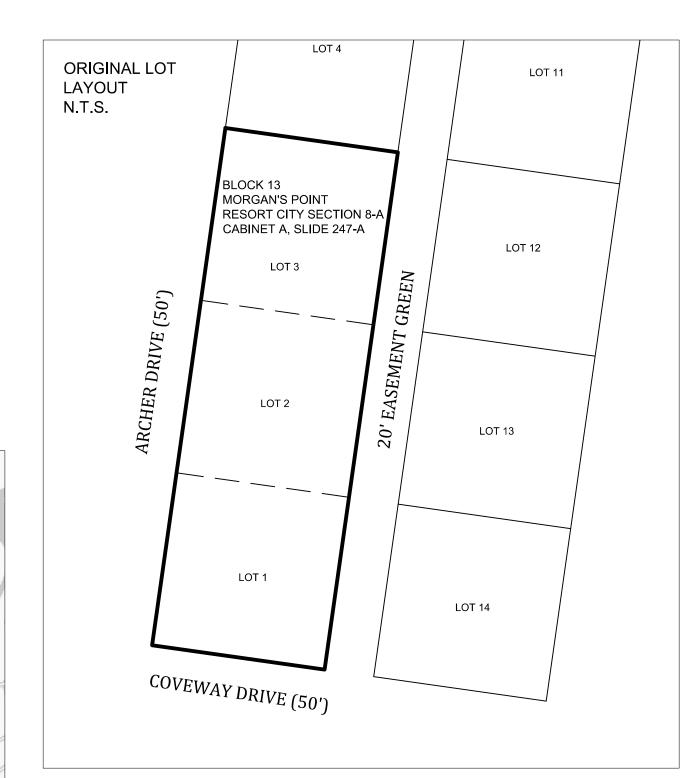

ONE (1)

BLOCKS - ONE (1) AREA - 0.3368 ACRE

THIS SUBDIVISION IS SUBJECT TO ALL GENERAL NOTES AND RESTRICTIONS APPEARING ON THE PLAT OF MORGAN'S POINT RESORT CITY, SECTION 8-A, RECORDED IN CABINET A, SLIDE 247-A, PLAT RECORDS OF BELL COUNTY, TEXAS.

THIS LOT DOES NOT APPEAR TO BE WITHIN THE SPECIAL FLOOD HAZARD AREA AS PER THE FEDERAL EMERGENCY MANAGEMENT AGENCY FLOOD INSURANCE RATE MAP 48027C0175E DATED 9/26/2008. THIS FLOOD STATEMENT DOES NOT IMPLY THAT THIS TRACT WILL NEVER FLOOD, NOR DOES IT CREATE ANY LIABILITY IN SUCH EVENT O THE PART OF THIS SURVEYOR OR COMPANY.

PL - Property Line M - Measured U - Used F - Found BOB - Basis of Bearings BL - Building Line IRF - Iron Rod Found POC - Point of Commencement POB - Point of Beginning O Survey Monument F as noted SSF - Steel Spike Found



| FILED FOR RECORD this | day of        | ,,                    | <del>.</del>        |           |
|-----------------------|---------------|-----------------------|---------------------|-----------|
| Instrument #          | , Official Po | ublic Records of Real | Property, Bell Cour | าty, Texa |







### Mitchell & Associates, Inc.

Civil Engineering & Land Surveying

FIELD NOTES for a 1.632 acres tract in Bell County, Texas, being part of the S.P. Terry Survey, Abstract No. 812, being all of a called 0.607 acre tract, described in a Warranty Deed with Vendor's Lien, dated November 26, 2016, Grantee: KLN Medical Partnership LP, recorded in Document No. 2012-48863 in Official Public Records of Real Property in Bell County, Texas, (O.P.R.P.B.C.T.), and being all of a called 1.027 acre