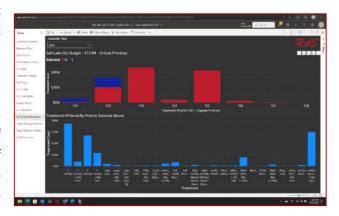

has been involved in pavement condition and ROW asset surveys for similar projects including:

- Cheyenne, WY
- Salt Lake City, UT
- Charlotte, NC
- Sioux Falls, SD
- Albuquerque, NM
- Memphis, TN
- Denver, CO
- Mesa County, CO
- Colorado DOT
- Minnehaha County, SD
- Greenville, SC
- Durham, NC
- Grand Junction, CO
- San Antonio, TX
- Pennington County, SD