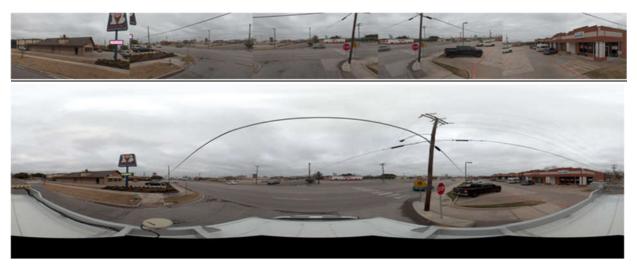

An experienced pavement inspector will perform QC to confirm the distresses and severity of the pavement condition data collected by the automated technology. This manual quality review is performed, in accordance with the principles of the ASTM D6433 standard, using the LCMS pavement images gathered during collection with the distresses superimposed and color coded, such as what can be seen in the image below.

Pavement Condition Evaluation within Road TRIP™

RAS will provide final PCI and Distress data in a format compatible with the Client's GIS system.