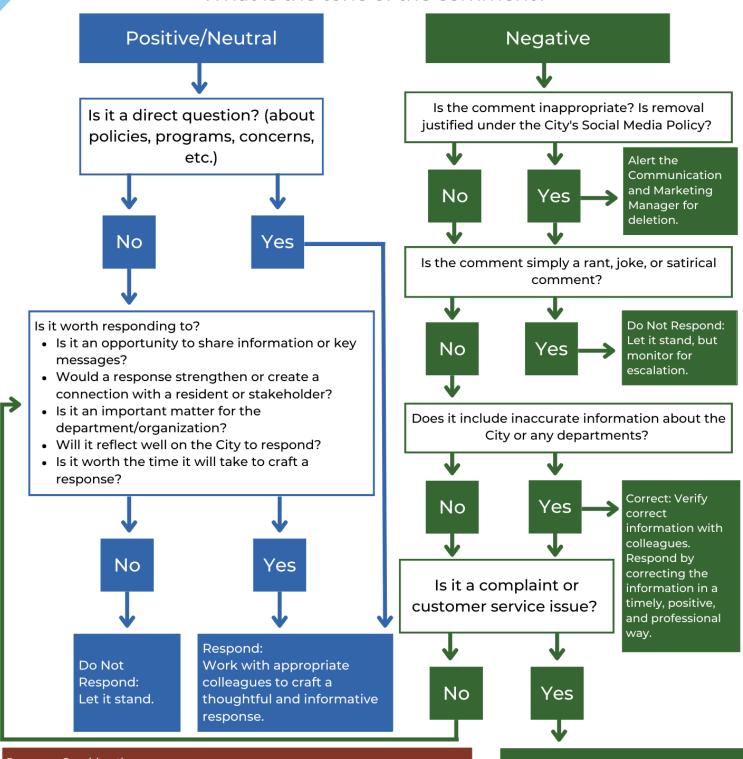

### Analysis

• YouTube analytics only display peak and average live views and not unique viewers throughout the broadcast. Simply meaning, it is unknown how many viewers logoff and come back in or how many at any given time are watching live. The below information is 12-months. Adding additional months would decrease the peak and average viewers:

| Council Meeting Date | Peak Viewers | Average Viewers |
|----------------------|--------------|-----------------|
| 9-May-23             | 16           | 13              |
| 11-Apr-23            | 6            | 4               |
| 15-Mar-23            | 3            | 2               |
| 11-Jan-23            | 15           | 10              |
| 13-Dec-22            | 11           | 8               |
| 15-Nov-22            | 7            | 5               |
| 11-Oct-22            | 12           | 9               |
| 13-Sep-22            | 7            | 5               |
| 9-Aug-22             | 6            | 3               |
| 12-Jul-22            | 8            | 7               |
| 14-Jun-22            | 6            | 4               |
| 10-May-22            | 8            | 4               |
| 12-Apr-22            | 9            | 4               |
| Average              | 8.7          | 6.0             |

\*NOTE: 3 to 6 MPR Team members consistently watch the council meetings.

- Public comments vary by meeting and range from none (0) to six (6).
- Public turnout of meetings consistently exceeds live broadcast views.