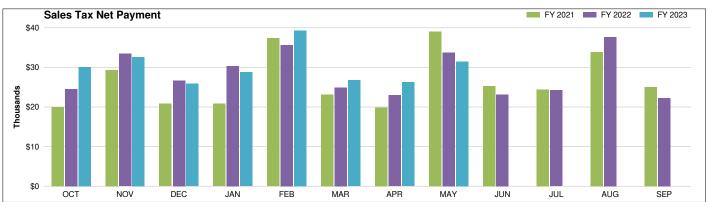

'23/'22 |        |
|---------------|---------|----|---------|--------|
| Мо            | nth     |    | Year-to | o-Date |
| \$            | %       |    | \$      | YTD %  |
| \$<br>5,525   | 22.5%   | \$ | 5,525   | 22.5%  |
| \$<br>(799)   | -2.4%   | \$ | 4,725   | 8.2%   |
| \$<br>(839)   | -3.1%   | \$ | 3,886   | 4.6%   |
| \$<br>(1,582) | -5.2%   | \$ | 2,304   | 2.0%   |
| \$<br>3,658   | 10.3%   | \$ | 5,962   | 4.0%   |
| \$<br>1,848   | 7.4%    | \$ | 7,810   | 4.5%   |
| \$<br>3,326   | 14.5%   | \$ | 11,136  | 5.6%   |
| \$<br>(2,276) | -6.7%   | \$ | 8,860   | 3.8%   |
|               |         |    |         |        |
|               |         |    |         |        |
|               |         |    |         |        |
| ·             |         |    |         |        |



6.5%





**YoY Change** 

# Morgans Point Resort INDUSTRY SEGMENT SALES TAX TREND

Item g.



Data Source: Texas Comptroller of Public Accounts

© 2023 All Rights Reserved

HdL® Compan

#### SALES TAX TREND **BELL COUNTY** May-23



Data: Texas Comptroller of Public Accounts

30%

40%

20%



# City of Morgan's Point Resort Monthly Grant Update

#### May 2023

#### **Transportation Alternatives 2023**

\$2,329,216.00

The submission for Transportation Alternatives 2023 (formerly Safe Routes to School) was submitted at 4 pm June 1<sup>st</sup>, 2023. A confirmation of receipt will be issued sometime after June 10<sup>th</sup>. Awards will be announced in October 2023.

#### National Endowment for the Arts-Challenge America 2023

\$10,000.00

This application was submitted through the NEA