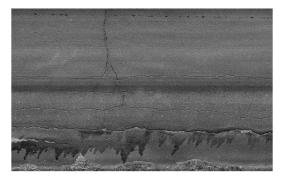

An experienced pavement inspector will perform QC to confirm the distresses and severity of the pavement condition data collected by the automated technology. This manual quality review is performed, in accordance with the principles of the ASTM D6433 standard, using the LCMS pavement images gathered during collection with the distresses superimposed and color coded, such as what can be seen in the image below.