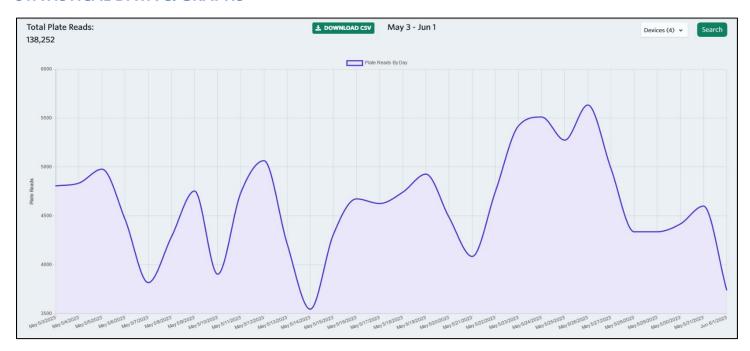

### Analysis

• YouTube analytics only display peak and average live views and not unique viewers throughout the broadcast. Simply meaning, it is unknown how many viewers logoff and come back in or how many at any given time are watching live. The below information is 12-months. Adding additional months would decrease the peak and average viewers:

| Council Meeting Date | Peak Viewers | Average Viewers |
|----------------------|--------------|-----------------|
| 9-May-23             | 16           | 13              |
| 11-Apr-23            | 6            | 4               |
| 15-Mar-23            | 3            | 2               |
| 11-Jan-23            | 15           | 10              |
| 13-Dec-22            | 11           | 8               |
| 15-Nov-22            | 7            | 5               |
| 11-Oct-22            | 12           | 9               |
| 13-Sep-22            | 7            | 5               |
| 9-Aug-22             | 6            | 3               |
| 12-Jul-22            | 8            | 7               |
| 14-Jun-22            | 6            | 4               |
| 10-May-22            | 8            | 4               |
| 12-Apr-22            | 9            | 4               |
| Average              | 8.7          | 6.0             |

\*NOTE: 3 to 6 MPR Team members consistently watch the council meetings.

- Public comments vary by meeting and range from none (0) to six (6).
- Public turnout of meetings consistently exceeds live broadcast views.