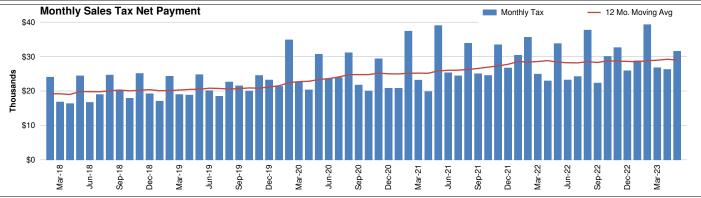

|        |
|---------------|---------|----|---------|--------|
| Мо            | nth     |    | Year-to | o-Date |
| \$            | %       |    | \$      | YTD %  |
| \$<br>5,525   | 22.5%   | \$ | 5,525   | 22.5%  |
| \$<br>(799)   | -2.4%   | \$ | 4,725   | 8.2%   |
| \$<br>(839)   | -3.1%   | \$ | 3,886   | 4.6%   |
| \$<br>(1,582) | -5.2%   | \$ | 2,304   | 2.0%   |
| \$<br>3,658   | 10.3%   | \$ | 5,962   | 4.0%   |
| \$<br>1,848   | 7.4%    | \$ | 7,810   | 4.5%   |
| \$<br>3,326   | 14.5%   | \$ | 11,136  | 5.6%   |
| \$<br>(2,276) | -6.7%   | \$ | 8,860   | 3.8%   |
|               |         |    |         |        |
|               |         |    |         |        |
|               |         |    |         |        |
| ·             |         |    |         |        |



6.5%





**YoY Change** 

# Morgans Point Resort INDUSTRY SEGMENT SALES TAX TREND

Item g.



Data Source: Texas Comptroller of Public Accounts

© 2023 All Rights Reserved

HdL® Compan

#### SALES TAX TREND **BELL COUNTY** May-23



Data: Texas Comptroller of Public Accounts

30%

40%

20%



# City of Morgan's Point Resort Monthly Grant Update

#### May 2023

#### **Transportation Alternatives 2023**

\$2,329,216.00

The submission for Transportation Alternatives 2023 (formerly Safe Routes to School) was submitted at 4 pm June 1<sup>st</sup>, 2023. A confirmation of receipt will be issued sometime after June 10<sup>th</sup>. Awards will be announced in October 2023.

#### National Endowment for the Arts-Challenge America 2023

\$10,000.00

This application was submitted through the NEA Portal