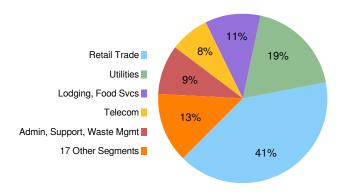

| 0.7%   | 8.9%   |  |  |  |  |  |
| Utilities                                      | -54.3% | -71.4% | 9.0%  | -58.1% | -61.1% | 28.5%  |  |  |  |  |  |
| Lodging, Food Svcs                             | 0.0%   | -14.7% | -4.4% | 2.7%   | 26.7%  | 0.4%   |  |  |  |  |  |
| Admin, Support, Waste Mgmt                     | -37.1% | -4.9%  | 42.4% | 66.6%  | 82.8%  | -52.8% |  |  |  |  |  |
| Telecom                                        | 38.6%  | 87.8%  | 16.3% | 44.3%  | 102.1% | -11.9% |  |  |  |  |  |
| All Others                                     | 38.3%  | -5.9%  | 25.6% | 16.9%  | 19.3%  | -34.2% |  |  |  |  |  |
| Total Collections                              | -3.2%  | -5.3%  | 10.5% | 7.3%   | 14.7%  | -7.0%  |  |  |  |  |  |

#### Sales Tax Collections by Industry Segment



#### **Morgans Point Resort - Sales Tax Net Payment Trend**

|      | _  |                     |    |         |    |         |    |         |    |         |  |  |
|------|----|---------------------|----|---------|----|---------|----|---------|----|---------|--|--|
|      |    | FISCAL YEAR         |    |         |    |         |    |         |    |         |  |  |
|      |    | 2019 2020 2021 2022 |    |         |    |         |    |         |    | 2023    |  |  |
| Oct  | \$ | 17,883              | \$ | 19,944  | \$ | 19,974  | \$ | 24,509  | \$ | 30,033  |  |  |
| Nov  | \$ | 25,068              | \$ | 24,499  | \$ | 29,331  | \$ | 33,411  | \$ | 32,611  |  |  |
| Dec  | \$ | 19,186              | \$ | 23,167  | \$ | 20,781  | \$ | 26,677  | \$ | 25,838  |  |  |
| Jan  | \$ | 17,018