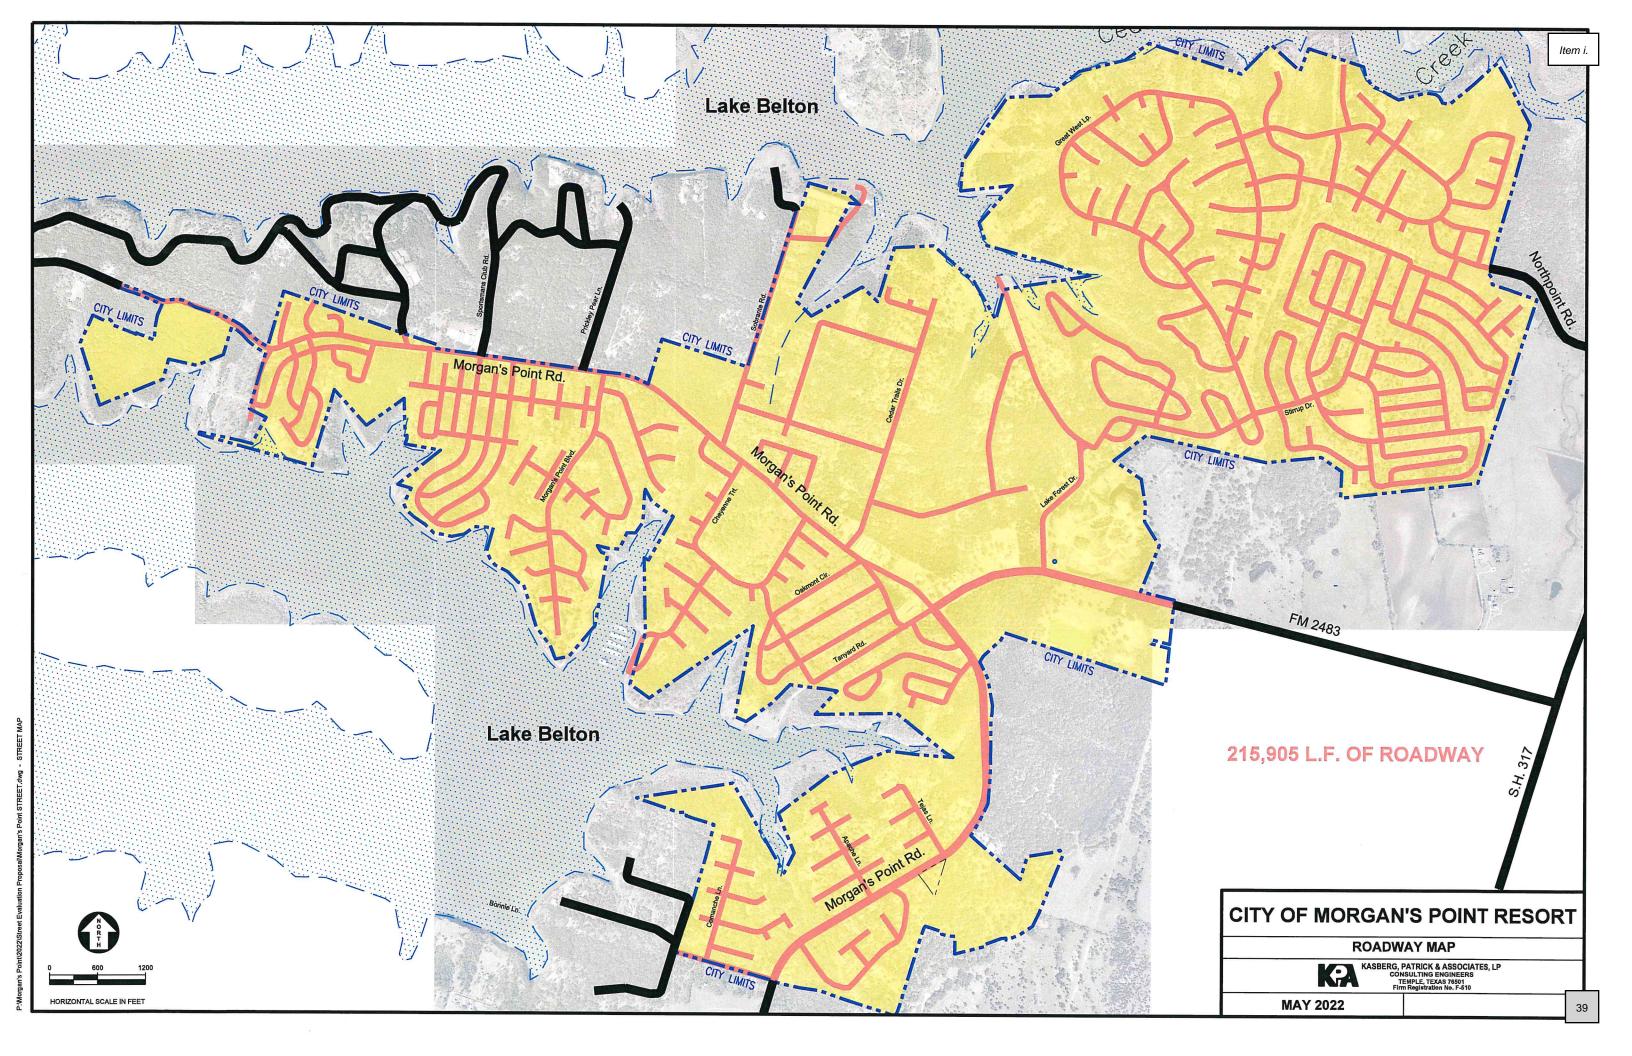

### **KPA Engineers**

In May of 2022, a proposal was sought from KPA Engineers for a road study and examples, at the request of the City Manager. The included map highlights approximately 41 miles or 215,000 linear feet of roadway. \*NOTE: there are some roads that will need to be included on this map. The cost of this study without GIS component is estimated at \$44,300. Also included are report examples of the street assessments and maintenance suggestions that would be generated by KPA. The estimated time of this study ranges from 3 to 6 months. The City of Temple and other local entities use KPA frequently.