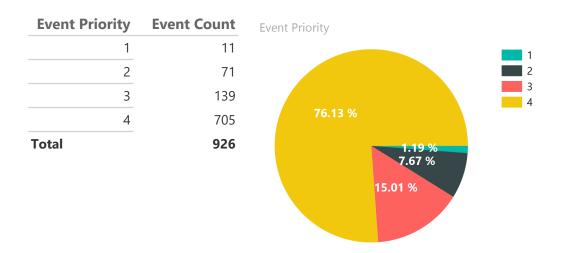

### Analysis

• YouTube analytics only display peak and average live views and not unique viewers throughout the broadcast. Simply meaning, it is unknown how many viewers logoff and come back in or how many at any given time are watching live. The below information is 12-months. Adding additional months would decrease the peak and average viewers:

| Council Meeting Date | Peak Viewers | Average Viewers |
|----------------------|--------------|-----------------|
| 9-May-23             | 16           | 13              |
| 11-Apr-23            | 6            | 4               |
| 15-Mar-23            | 3            | 2               |
| 11-Jan-23            | 15           | 10              |
| 13-Dec-22            | 11           | 8               |
| 15-Nov-22            | 7            | 5               |
| 11-Oct-22            | 12           | 9               |
| 13-Sep-22            | 7            | 5               |
| 9-Aug-22             | 6            | 3               |
| 12-Jul-22            | 8            | 7               |
| 14-Jun-22            | 6            | 4               |
| 10-May-22            | 8            | 4               |
| 12-Apr-22            | 9            | 4               |
| Average              | 8.7          | 6.0             |

\*NOTE: 3 to 6 MPR Team members consistently watch the council meetings.

- Public comments vary by meeting and range from none (0) to six (6).
- Public turnout of meetings consistently exceeds live broadcast views.