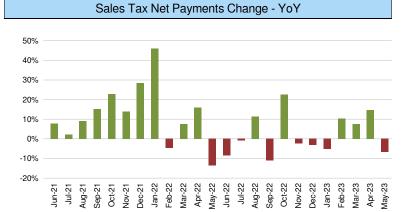

|         |         |         |
| 6      | SOL DE JALISCO INC               |         |         |         |
| 7      | TATUM GROUP LLC                  |         |         |         |
| 8      | KEENE ROOFING INC.               |         |         |         |
| 9      | JOEL MARK CASEBOLT               |         |         |         |
| 10     | RELIANT ENERGY RETAIL SERVICES L | LC      |         |         |
| Top 10 | Companies                        | \$      | 135,733 | 55.2%   |
| 2275   | Other Large Companies            | \$      | 104,931 | 42.6%   |
|        | Small Companies/Other            | \$      | 2,741   | 1.1%    |
|        | Single Local Tax Rate (SLT)      | \$      | 2,681   | 1.1%    |
|        | Total                            | \$      | 246,086 | 100.0%  |





| Industry Segment Collections Trend - YoY % Chg |        |        |       |        |        |        |  |  |  |  |  |
|------------------------------------------------|--------|--------|-------|--------|--------|--------|--|--|--|--|--|
| SEGMENT                                        | Dec    | Jan    | Feb   | Mar    | Apr    | May    |  |  |  |  |  |
| Retail Trade                                   | 10.2%  | 9.7%   | 11.5% | 21.2%  | 0.7%   | 8.9%   |  |  |  |  |  |
| Utilities                                      | -54.3% | -71.4% | 9.0%  | -58.1% | -61.1% | 28.5%  |  |  |  |  |  |
| Lodging, Food Svcs                             | 0.0%   | -14.7% | -4.4% | 2.7%   | 26.7%  | 0.4%   |  |  |  |  |  |
| Admin, Support, Waste Mgmt                     | -37.1% | -4.9%  | 42.4% | 66.6%