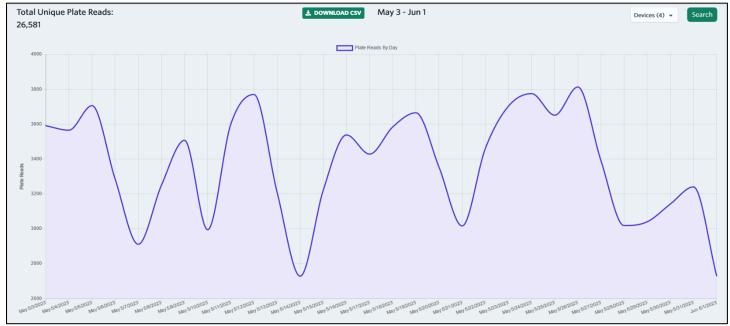

### Analysis

• YouTube analytics only display peak and average live views and not unique viewers throughout the broadcast. Simply meaning, it is unknown how many viewers logoff and come back in or how many at any given time are watching live. The below information is 12-months. Adding additional months would decrease the peak and average viewers:

| Council Meeting Date | Peak Viewers | Average Viewers |
|----------------------|--------------|-----------------|
| 9-May-23             | 16           | 13              |
| 11-Apr-23            | 6            | 4               |
| 15-Mar-23            | 3            | 2               |
| 11-Jan-23            | 15           | 10              |
| 13-Dec-22            | 11           | 8               |
| 15-Nov-22            | 7            | 5               |
| 11-Oct-22            | 12           | 9               |
| 13-Sep-22            | 7            | 5               |
| 9-Aug-22             | 6            | 3               |
| 12-Jul-22            | 8            | 7               |
| 14-Jun-22            | 6            | 4               |
| 10-May-22            | 8            | 4               |
| 12-Apr-22            | 9            | 4               |
| Average              | 8.7          | 6.0             |

\*NOTE: 3 to 6 MPR Team members consistently watch the council meetings.

- Public comments vary by meeting and range from none (0) to six (6).
- Public turnout of meetings consistently exceeds live broadcast views.