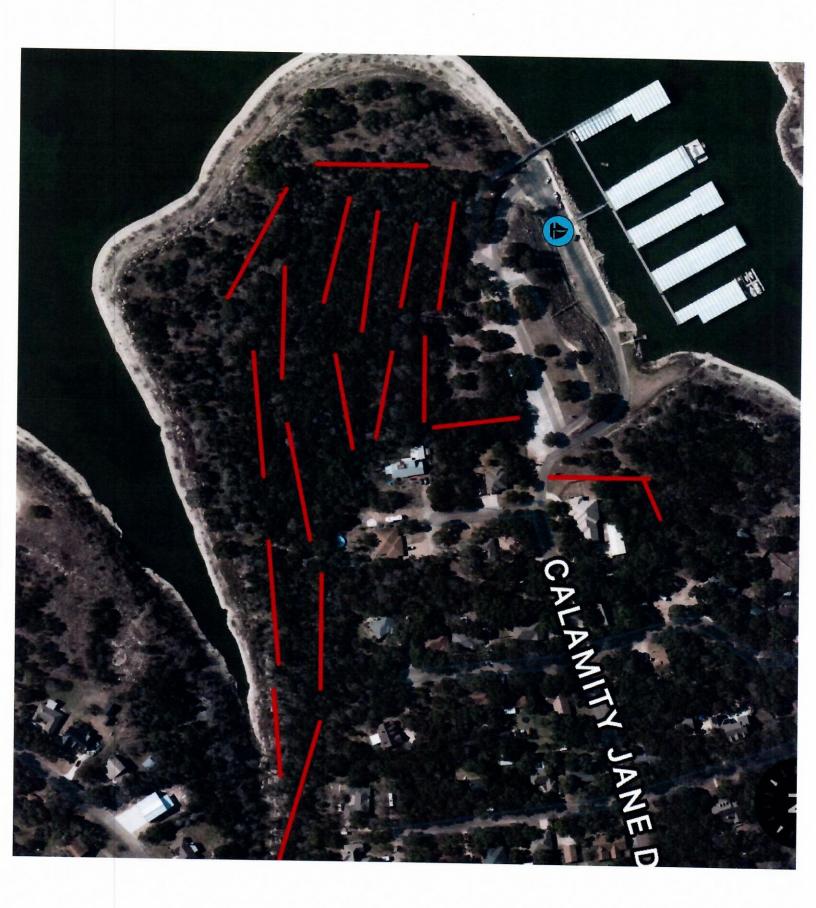

### PLAN AND DESIGN

The overall plan for the Disc Golf course is to make use of the unused property at the Morgan's Point Marina and to bring a resort style destination to the city.

There will be an 18-hole Disc Golf Course installed in the thick wooded property at the top of the marina. The corps of engineers has granted us permission to build a course on the city property that is below the flood line.

It will begin and end at the gravel parking lot at the top of the marina where parking is permitted. The course design will take into account the corps property and the citizens property near the course.

The fairways will be cleared out by volunteers and the city maintenance department. The trees being removed will be the invasive species such as cedar trees, as well as removing all dead trees from the property. All trees such as Oaks will remain on the property. The fairways being cleared out will also assist with reducing wildfire danger in the city.

There will be 18 baskets installed on the property. They will be secured in the ground with a metal sleeve that allows the baskets to be removed with ease. Each hole will have a 7x12 tee box installed for it. The tee boxes will consist of wooden frames with a turf cover. Limiting the alteration of the property. Along side the tee pads will also include a small sign that describes the holes.