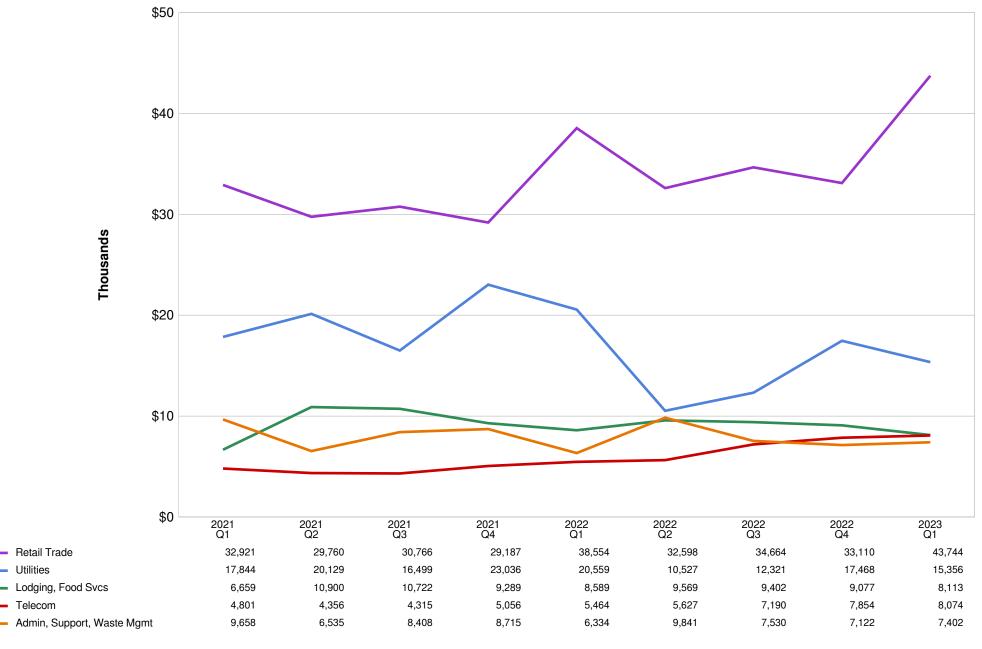

|    | Year-to | o-Date |
| \$            | %       |    | \$      | YTD %  |
| \$<br>5,525   | 22.5%   | \$ | 5,525   | 22.5%  |
| \$<br>(799)   | -2.4%   | \$ | 4,725   | 8.2%   |
| \$<br>(839)   | -3.1%   | \$ | 3,886   | 4.6%   |
| \$<br>(1,582) | -5.2%   | \$ | 2,304   | 2.0%   |
| \$<br>3,658   | 10.3%   | \$ | 5,962   | 4.0%   |
| \$<br>1,848   | 7.4%    | \$ | 7,810   | 4.5%   |
| \$<br>3,326   | 14.5%   | \$ | 11,136  | 5.6%   |
| \$<br>(2,276) | -6.7%   | \$ | 8,860   | 3.8%   |
|               |         |    |         |        |
|               |         |    |         |        |
|               |         |    |         |        |
| ·             |         |    |         |        |



6.5%





**YoY Change** 

# Morgans Point Resort INDUSTRY SEGMENT SALES TAX TREND

Item g.



Data Source: Texas Comptroller of Public Accounts

© 2023 All Rights Reserved

HdL® Compan

#### SALES TAX TREND **BELL COUNTY** May-23



Data: Texas Comptroller of Public Accounts

30%

40%

20%



# City of Morgan's Point Resort Monthly Grant Update

#### May 2023

#### **Transportation Alternatives 2023**

\$2,329,216.00

The submission for Transportation Alternatives 2023 (formerly Safe Routes to School) was submitted at 4 pm June 1<sup>st</sup>, 2023. A confirmation of receipt will be issued sometime after June 10<sup>th</sup>. Awards will be announced in October 2023.

#### National Endowment for the Arts-Challenge America 2023

\$10,000.00

This application was submitted through the NEA Portal on May 12<sup>th,</sup> 2023. It's a very ambitious proposal put together by the Librar