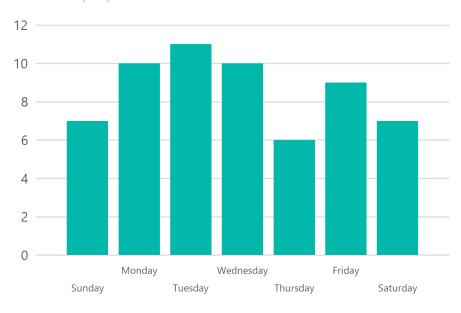

### Analysis

• YouTube analytics only display peak and average live views and not unique viewers throughout the broadcast. Simply meaning, it is unknown how many viewers logoff and come back in or how many at any given time are watching live. The below information is 12-months. Adding additional months would decrease the peak and average viewers:

| Council Meeting Date | Peak Viewers | Average Viewers |
|----------------------|--------------|-----------------|
| 9-May-23             | 16           | 13              |
| 11-Apr-23            | 6            | 4               |
| 15-Mar-23            | 3            | 2               |
| 11-Jan-23            | 15           | 10              |
| 13-Dec-22            | 11           | 8               |
| 15-Nov-22            | 7            | 5               |
| 11-Oct-22            | 12           | 9               |
| 13-Sep-22            | 7            | 5               |
| 9-Aug-22             | 6            | 3               |
| 12-Jul-22            | 8            | 7               |
| 14-Jun-22            | 6            | 4               |
| 10-May-22            | 8            | 4               |
| 12-Apr-22            | 9            | 4               |
| Average              | 8.7          | 6.0             |

\*NOTE: 3 to 6 MPR Team members consistently watch the council meetings.

- Public comments vary by meeting and range from none (0) to six (6).
- Public turnout of meetings consistently exceeds live broadcast views.