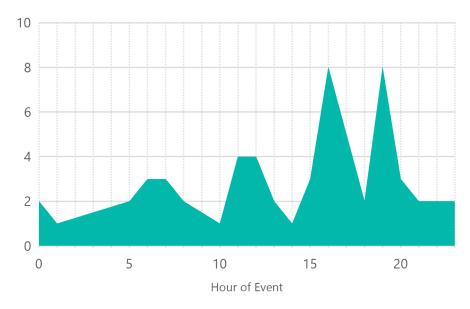

### Analysis

• YouTube analytics only display peak and average live views and not unique viewers throughout the broadcast. Simply meaning, it is unknown how many viewers logoff and come back in or how many at any given time are watching live. The below information is 12-months. Adding additional months would decrease the peak and average viewers:

| Council Meeting Date | Peak Viewers | Average Viewers |
|----------------------|--------------|-----------------|
| 9-May-23             | 16           | 13              |
| 11-Apr-23            | 6            | 4               |
| 15-Mar-23            | 3            | 2               |
| 11-Jan-23            | 15           | 10              |
| 13-Dec-22            | 11           | 8               |
| 15-Nov-22            | 7            | 5               |
| 11-Oct-22            | 12           | 9               |
| 13-Sep-22            | 7            | 5               |
| 9-Aug-22             | 6            | 3               |
| 12-Jul-22            | 8            | 7               |
| 14-Jun-22            | 6            | 4               |
| 10-May-22            | 8            | 4               |
| 12-Apr-22            | 9            | 4               |
| Average              | 8.7          | 6.0             |

\*NOTE: 3 to 6 MPR Team members consistently watch the council meetings.

- Public comments vary by meeting and range from none (0) to six (6).
- Public turnout of meetings consistently exceeds live broadcast views.