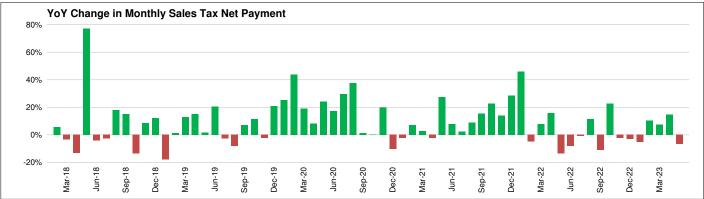

|
|---------------|---------|----|---------|--------|
| Мо            | nth     |    | Year-to | o-Date |
| \$            | %       |    | \$      | YTD %  |
| \$<br>5,525   | 22.5%   | \$ | 5,525   | 22.5%  |
| \$<br>(799)   | -2.4%   | \$ | 4,725   | 8.2%   |
| \$<br>(839)   | -3.1%   | \$ | 3,886   | 4.6%   |
| \$<br>(1,582) | -5.2%   | \$ | 2,304   | 2.0%   |
| \$<br>3,658   | 10.3%   | \$ | 5,962   | 4.0%   |
| \$<br>1,848   | 7.4%    | \$ | 7,810   | 4.5%   |
| \$<br>3,326   | 14.5%   | \$ | 11,136  | 5.6%   |
| \$<br>(2,276) | -6.7%   | \$ | 8,860   | 3.8%   |
|               |         |    |         |        |
|               |         |    |         |        |
|               |         |    |         |        |
| ·             |         |    |         |        |



6.5%





**YoY Change** 

# Morgans Point Resort INDUSTRY SEGMENT SALES TAX TREND

Item g.



Data Source: Texas Comptroller of Public Accounts

© 2023 All Rights Reserved

HdL® Compan

#### SALES TAX TREND **BELL COUNTY** May-23



Data: Texas Comptroller of Public Accounts

30%

40%

20%



# City of Morgan's Point Resort Monthly Grant Update

#### May 2023

#### **Transportation Alternatives 2023**

\$2,329,216.00

The submission for Transportation Alternatives 2023 (formerly Safe Routes to School) was submitted at 4 pm June 1<sup>st</sup>, 2023. A confirmation of receipt will be issued sometime after June 10<sup>th</sup>. Awards will be announced in October 2023.

#### National Endowment for the Arts-Challenge America 2023

\$10,000.00

This application was submitted through the NEA Portal on