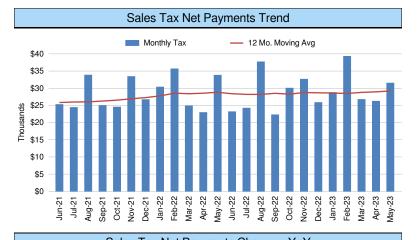

|         |         |         |
| 6      | SOL DE JALISCO INC               |         |         |         |
| 7      | TATUM GROUP LLC                  |         |         |         |
| 8      | KEENE ROOFING INC.               |         |         |         |
| 9      | JOEL MARK CASEBOLT               |         |         |         |
| 10     | RELIANT ENERGY RETAIL SERVICES L | LC      |         |         |
| Top 10 | Companies                        | \$      | 135,733 | 55.2%   |
| 2275   | Other Large Companies            | \$      | 104,931 | 42.6%   |
|        | Small Companies/Other            | \$      | 2,741   | 1.1%    |
|        | Single Local Tax Rate (SLT)      | \$      | 2,681   | 1.1%    |
|        | Total                            | \$      | 246,086 | 100.0%  |





| Industry Segment Collections Trend - YoY % Chg |        |        |       |        |        |        |  |  |  |  |  |
|------------------------------------------------|--------|--------|-------|--------|--------|--------|--|--|--|--|--|
| SEGMENT                                        | Dec    | Jan    | Feb   | Mar    | Apr    | May    |  |  |  |  |  |
| Retail Trade                                   | 10.2%  | 9.7%   | 11.5% | 21.2%  | 0.7%   | 8.9%   |  |  |  |  |  |
| Utilities                                      | -54.3% | -71.4% | 9.0%  | -58.1% | -61.1% | 28.5%  |  |  |  |  |  |
| Lodging, Food Svcs                             | 0.0%   | -14.7% | -4.4% | 2.7%   | 26.7%  | 0.4%   |  |  |  |  |  |
| Admin, Support, Waste Mgmt                     | -37.1% | -4.9%  | 42.4% | 66.6%