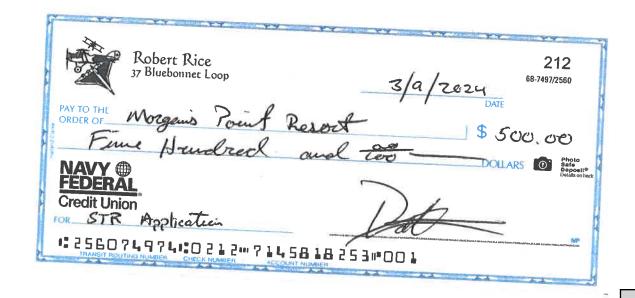

# ADDITIONAL QUESTIONS AND LIST OF CONDITIONS THAT MAY BE INCLUDED IN A SHORT-TERM RENTAL SUP

| PROPERTY OWNER: Robert D. Rice                                                                                                                                                                                                                                                                                                                                                                                                                               |
|--------------------------------------------------------------------------------------------------------------------------------------------------------------------------------------------------------------------------------------------------------------------------------------------------------------------------------------------------------------------------------------------------------------------------------------------------------------|
| LOCATION OF PROPERTY: 37 Bluebonnet Loop                                                                                                                                                                                                                                                                                                                                                                                                                     |
| LEGAL DESCRIPTION: SECTION 17 BLOCK   LOT(S) 18/49                                                                                                                                                                                                                                                                                                                                                                                                           |
| EXISTING USE: Single Family                                                                                                                                                                                                                                                                                                                                                                                                                                  |
| HOMEOWNERS ASSOCIATION CONTACT INFO:                                                                                                                                                                                                                                                                                                                                                                                                                         |
| ,                                                                                                                                                                                                                                                                                                                                                                                                                                                            |
| Sec. 15.4 Specific Use Permit Fees                                                                                                                                                                                                                                                                                                                                                                                                                           |
| No permit required by this article shall be issued until the fees prescribed in this section have been paid, nor shall any amendment to a permit be approved until the additional fees, if any, have been paid. The fee for Specific Use Permits Application shall be:                                                                                                                                                                                       |
| <ol> <li>Upon applying for a Specific Use Permit: \$500.00 Application Fee</li> <li>Upon Denial of a Specific Use Permit: 50% refund of the Specific Use Permit application fee</li> </ol>                                                                                                                                                                                                                                                                   |
| SF – Single-Family Residential and MF – Multifamily Residential                                                                                                                                                                                                                                                                                                                                                                                              |
| 1. Bed and Breakfast Inn or Facility, Tourist Home or Short-Term Rental.                                                                                                                                                                                                                                                                                                                                                                                     |
| <ul> <li>a) A maximum of 8 adults and 3 motor vehicles for a structure with 3 or more bedrooms.</li> <li>b) A maximum of 6 adults and 2 motor vehicles for a structure with 2 bedrooms.</li> <li>c) A maximum of 4 adults and 2 motor vehicles for a structure with only one bedroom.</li> <li>d) A maximum of 2 household pets for each structure. Dogs, cats and domestic ferrets must be currently vaccinated (annually) for the rabies virus.</li> </ul> |
| Initial OFF-STREET PARKING: All parking will be off-street. 3 Off-street parking spaces                                                                                                                                                                                                                                                                                                                                                                      |