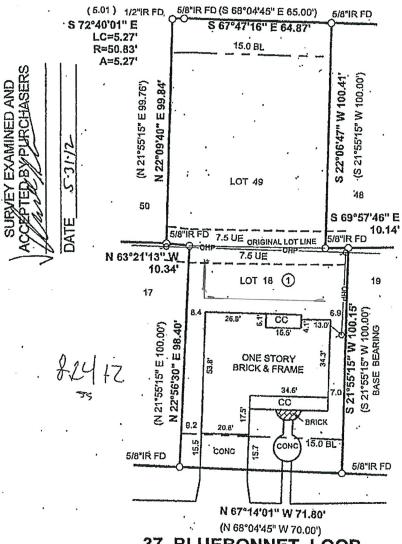

. FARMON & ASSOCIATES 105 W. Veterans Memorial Blvd. Killeen, Texas 76541 (254) 634-8877

SURVEY EXAMINED AND

43

# **BUTTERCUP STREET**

# 37 BLUEBONNET LOOP

This survey is for the exclusive use of Russell Gholson & Laura Gholson, First Community Mortgage and Monteith Abstract & Title GF # 12-1737 and may not be used for any other transaction.

Lots Eighteen (18) and Forty Nine (49), Block One (1), MORGAN'S POINT RESORT CITY, SECTION - 17, in Bell County, Texas, according to the plat of record in Cabinet A, Slide 250-C, Plat Records of Bell County, Texas. Bearings are based on the recorded plat.

STATE OF TEXAS \* KNOW ALL MEN BY THESE PRESENTS, that I, BRUCE M. HARMON, Registered Professional Land Surveyor, do hereby certify that I did cause to be surveyed on the ground the tract shown hereon. This document is not

valid without an original signature.

IN WITNESS THEREOF, my hand and seal this the 25th day of May, 2012.

Bruce M. Harmon

BRUCE M. HAR

Registered Professional Land Surveyor, No. 4482 © Copyright