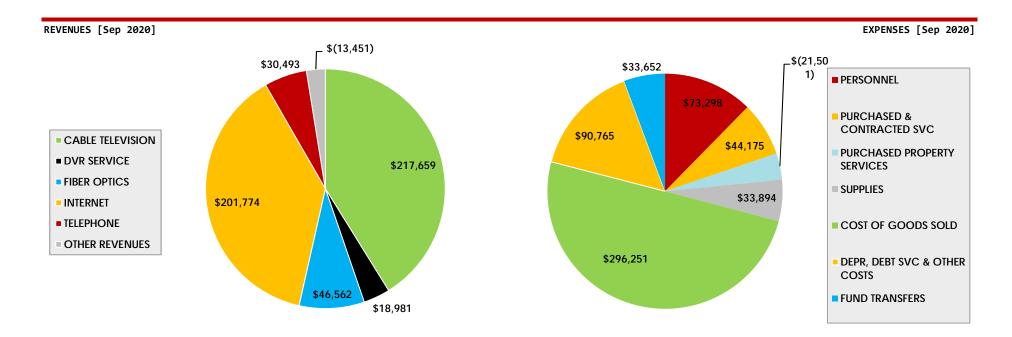

# **CENTRAL SERVICES**

# MONTHLY REPORT NOVEMBER 2021

|                          | 2021<br>January | 2021<br>February | 2021<br>March | 2021<br>April | 2021<br>May | 2021<br>June        | 2021<br>July | 2021<br>August | 2021<br>September | 2021<br>October | 2020<br>October | 2020<br>November | 2020<br>December | Monthly<br>Average | Yearly Totals |
|--------------------------|-----------------|------------------|---------------|---------------|-------------|---------------------|--------------|----------------|-------------------|-----------------|-----------------|------------------|------------------|--------------------|---------------|
|                          |                 |                  |               |               |             | SAFET               | Y PROGI      | RAMS           |                   |                 |                 |                  |                  |                    |               |
| Facility Inspections     | 5               | 3                | 11            | 4             | 3           | 7                   | 4            | 6              | 3                 | 0               | 5               | 3                | 5                | 4.5                | 59            |
| Vehicle Inspections      | 0               | 0                | 4             | 5             | 6           | 3                   | 6            | 5              | 0                 | 5               | 0               | 4                | 5                | 3.3                | 43            |
| Equipment Inspections    | 3               | 0                | 4             | 3             | 2           | 0                   | 2            | 5              | 0                 | 0               | 0               | 0                | 2                | 1.6                | 21            |
| Worksite Inspections     | 3               | 6                | 1             | 1             | 2           | 4                   | 8            | 2              | 5                 | 6               | 4               | 3                | 6                | 3.9                | 51            |
| Employee Safety Classes  | 5               | 5                | 4             | 2             | 1           | 4                   | 0            | 2              | 3                 | 4               | 0               | 3                | 2                | 2.7                | 35            |
|                          |                 |                  |               |               |             | PU                  | IRCHASII     | NG             |                   |                 |                 |                  |                  |                    |               |
| P-Card Transactions      | 377             | 397              | 495           | 431           | 446         | 591                 | 484          | 455            | 448               | 288             | 448             | 344              | 367              | 428.5              | 5,571         |
| Purchase Orders          | 120             | 86               | 110           | 84            | 113         | 97                  | 81           | 84             | 89                | 55              | 80              | 47               | 75               | 86.2               | 1,121         |
| Total Purchases          | 497             | 483              | 605           | 515           | 559         | 688                 | 565          | 539            | 537               | 343             | 528             | 391              | 442              | 514.8              | 6,692         |
| Sealed Bids/Proposals    | 1               | 2                | 5             | 4             | 1           | 1                   | 5            | 1              | 2                 | 2               | 1               | 3                | 2                | 2.3                | 30            |
|                          |                 |                  |               |               | II          | IFORMA <sup>*</sup> | TION TEC     | HNOLOG         | SΥ                |                 |                 |                  |                  |                    |               |
| Workorder Tickets        | 75              | 125              | 157           | 94            | 89          | 119                 | 98           | 114            | 88                | 96              | 99              | 103              | 97               | 104.2              | 1,354         |
| Phishing Fail Percentage | 2.0%            | 2.0%             | 2.0%          | 4.0%          | 2.8%        | 3.6%                | 2.0%         | 4.0%           | 2.6%              | 2.7%            | 1.8%            | 2.8%             | 2.4%             | 2.7%               |               |
|                          |                 |                  |               |               |             | M                   | ARKETIN      | IG             |                   |                 |                 |                  |                  |                    |               |
| Newsletters Distributed  | 0               | 0                | 1             | 0             | 0           | 1                   | 0            | 0              | 0                 | 0               | 0               | 0                | 1                | 0.2                | 3             |
| Social Media Updates     | 12              | 8                | 11            | 22            | 19          | 14                  | 11           | 9              | 15                | 23              | 14              | 7                | 10               | 13.5               | 175           |
|                          |                 |                  |               |               |             | GROUN               | DS & FA      | CILITIES       |                   |                 |                 |                  |                  |                    |               |
| Contractor Acres Mowed   | 115.3           | 115.3            | 115.3         | 122.9         | 130.5       | 130.5               | 130.5        | 163.8          | 163.8             | 163.8           | 166.0           | 166.0            | 115.3            | 138.4              | 1,799.0       |
| Trash Collection         | 3,360.0         | 3,060.0          | 5,730.0       | 3,220.0       | 5,850.0     | 5,790.0             | 3,040.0      | 3,560.0        | 6,720.0           | 3,470.0         | 2,810.0         | 2,880.0          | 3,340.0          | 4,063.8            | 52,830.0      |
| Crew Acres Mowed         | 30.7            | 15.3             | 15.3          | 62.1          | 73.4        | 87.4                | 87.4         | 87.4           | 87.4              | 87.4            | 77.3            | 47.3             | 30.7             | 60.7               | 788.7         |

#### CENTRAL SERVICES PROJECTS & UPDATES – NOVEMBER 2021