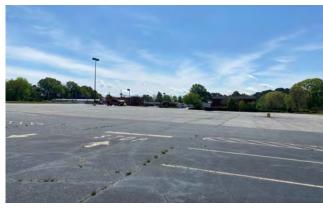

#### PLAZA PHASE II PROJECT UPDATE

Construction is in progress and almost complete on the roof of the remaining buildings at the Plaza Shopping Center. Once complete the exterior will begin, and will match the exterior of the new Police Department and Municipal Court building in appearance. Once this portion of the project is complete, the interior of the structures will then be examined further for repair, as will all utilities on site. There have been several delays and interruptions in the project due to materials and health.