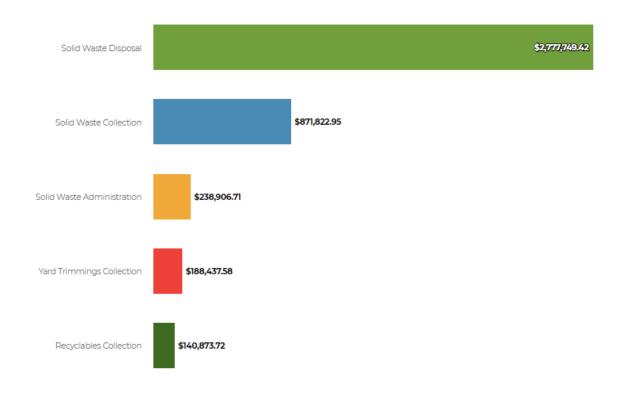

totaled \$30,125,782 (excluding capital expense) which is 69.5% of total budgeted expenses of \$43,375,851 for 2021. Year-to-date capital expense totaled \$7,147,280.



# **SOLID WASTE FUND SUMMARY**

#### **SOLID WASTE FUND REVENUES**



TOTAL BUDGETED

\$5,511,318

#### COLLECTED TO DATE

(91% of budgeted collected to date)

\$5,038,917

Solid Waste year-to-date revenues for the month totaled \$5,038,917. This is about 91% of total budgeted revenues of \$5,511,318 for the year.





TOTAL BUDGETED

\$5,511,318

#### **EXPENDED TO DATE**

(82% of budgeted used to date)

\$4,502,296

Solid Waste year-to-date expenses for the month totaled \$4,308,940 (excluding capital expense) which is 78.1% of total budgeted expenses \$5,511,318 for 2021. Year-to-date capital expenses total \$193,355.



| GOVERNMENTAL FUND                               |               |
|-------------------------------------------------|---------------|
| General Fund Checking                           | 1,486,114.84  |
| Stabilization Fund                              | 1,250,000.00  |
| Group Health Insurance Claims (Insurance Trust) | 35,248.23     |
|                                                 |               |
| CAPITAL PROJECTS FUND                           |               |
| Capital Improvement - General Government        | 2,739.99      |
| Old SPLOST 2007                                 | 1,380,834.46  |
| SPLOST 2013                                     | 624,027.91    |
| SPLOST 2019                                     | 3,037,936.97  |
|