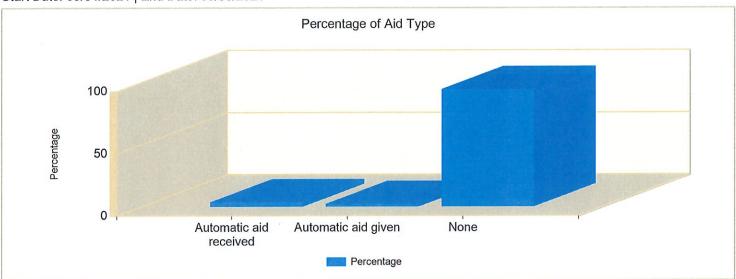

|
| 0    | 0                                  | 0                                                            | 0                                                                                                                                                                    |
|      | 3<br>0<br>132<br>6<br>4<br>45<br>5 | 3 2<br>0 1<br>132 114<br>6 2<br>4 13<br>45 62<br>5 11<br>0 0 | 3     2     7       0     1     0       132     114     115       6     2     5       4     13     8       45     62     52       5     11     7       0     0     0 |

195 205 194 218

10

Monroe, GA

This report was generated on 10/22/2021 4:08:09 PM



#### Count of Aid Given and Received for Incidents for Date Range

Start Date: 09/01/2021 | End Date: 09/30/2021



| AID TYPE               | TOTAL | % of TOTAL |
|------------------------|-------|------------|
| Automatic aid received | 7     | 3.6%       |
| Automatic aid given    | 4     | 2.1%       |
| None                   | 184   | 94.4%      |

Only REVIEWED incidents included



emergencyreporting.com Doc Id: 549 Page # 1 of 1 102

Monroe, GA

This report was generated on 10/22/2021 4:09:52 PM



#### **Detailed Losses For Date Range**

Start Date: 09/01/2021 | End Date: 09/30/2021

| # INCIDENTS | TOTAL PRE-<br>INCIDENT PROP.<br>VAL. | TOTAL PRE-<br>INCIDENT CONT.<br>VAL. | TOTAL PRE-<br>INCIDENT VAL. | AVG. VAL.    | TOTAL PROP.<br>LOSS | TOTAL CONT.<br>LOSS | TOTAL LOSSES | AVERAGE<br>LOSS |
|-------------|--------------------------------------|--------------------------------------|----