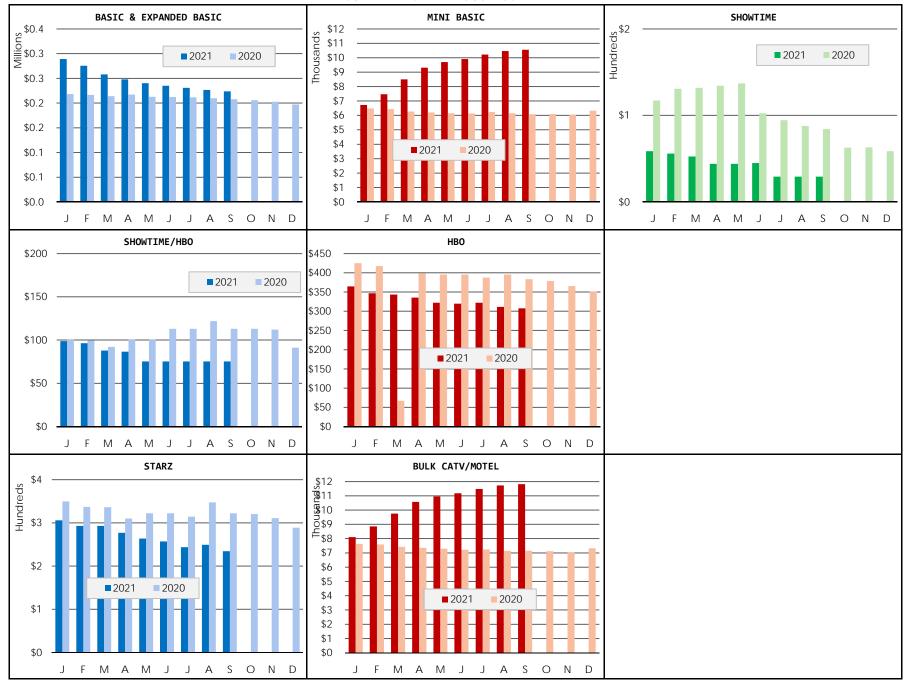

# **CENTRAL SERVICES**

# MONTHLY REPORT NOVEMBER 2021

|                          | 2021<br>January | 2021<br>February | 2021<br>March | 2021<br>April | 2021<br>May | 2021<br>June        | 2021<br>July | 2021<br>August | 2021<br>September | 2021<br>October | 2020<br>October | 2020<br>November | 2020<br>December | Monthly<br>Average | Yearly Totals |
|--------------------------|-----------------|------------------|---------------|---------------|-------------|---------------------|--------------|----------------|-------------------|-----------------|-----------------|------------------|------------------|--------------------|---------------|
|                          |                 |                  |               |               |             | SAFET               | Y PROGI      | RAMS           |                   |                 |                 |                  |                  |                    |               |
| Facility Inspections     | 5               | 3                | 11            | 4             | 3           | 7                   | 4            | 6              | 3                 | 0               | 5               | 3                | 5                | 4.5                | 59            |
| Vehicle Inspections      | 0               | 0                | 4             | 5             | 6           | 3                   | 6            | 5              | 0                 | 5               | 0               | 4                | 5                | 3.3                | 43            |
| Equipment Inspections    | 3               | 0                | 4             | 3             | 2           | 0                   | 2            | 5              | 0                 | 0               | 0               | 0                | 2                | 1.6                | 21            |
| Worksite Inspections     | 3               | 6                | 1             | 1             | 2           | 4                   | 8            | 2              | 5                 | 6               | 4               | 3                | 6                | 3.9                | 51            |
| Employee Safety Classes  | 5               | 5                | 4             | 2             | 1           | 4                   | 0            | 2              | 3                 | 4               | 0               | 3                | 2                | 2.7                | 35            |
|                          |                 |                  |               |               |             | PU                  | IRCHASII     | NG             |                   |                 |                 |                  |                  |                    |               |
| P-Card Transactions      | 377             | 397              | 495           | 431           | 446         | 591                 | 484          | 455            | 448               | 288             | 448             | 344              | 367              | 428.5              | 5,571         |
| Purchase Orders          | 120             | 86               | 110           | 84            | 113         | 97                  | 81           | 84             | 89                | 55              | 80              | 47               | 75               | 86.2               | 1,121         |
| Total Purchases          | 497             | 483              | 605           | 515           | 559         | 688                 | 565          | 539            | 537               | 343             | 528             | 391              | 442              | 514.8              | 6,692         |
| Sealed Bids/Proposals    | 1               | 2                | 5             | 4             | 1           | 1                   | 5            | 1              | 2                 | 2               | 1               | 3                | 2                | 2.3                | 30            |
|                          |                 |                  |               |               | II          | IFORMA <sup>*</sup> | TION TEC     | HNOLOG         | SΥ                |                 |                 |                  |                  |                    |               |
| Workorder Tickets        | 75              | 125              | 157           | 94            | 89          | 119                 | 98           | 114            | 88                | 96              | 99              | 103              | 97               | 104.2              | 1,354         |
| Phishing Fail Percentage | 2.0%            | 2.0%             | 2.0%          | 4.0%          | 2.8%        | 3.6%                | 2.0%         | 4.0%           | 2.6%              | 2.7%            | 1.8%            | 2.8%             | 2.4%             | 2.7%               |               |
|                          |                 |                  |               |               |             | M                   | ARKETIN      | IG             |                   |                 |                 |                  |                  |                    |               |
| Newsletters Distributed  | 0               | 0                | 1             | 0             | 0           | 1                   | 0            | 0              | 0                 | 0               | 0               | 0                | 1                | 0.2                | 3             |
| Social Media Updates     | 12              | 8                | 11            | 22            | 19          | 14                  | 11           | 9              | 15                | 23              | 14              | 7                | 10               | 13.5               | 175           |
|                          |                 |                  |               |               |             | GROUN               | DS & FA      | CILITIES       |                   |                 |                 |                  |                  |                    |               |
| Contractor Acres Mowed   | 115.3           | 115.3            | 115.3         | 122.9         | 130.5       | 130.5               | 130.5        | 163.8          | 163.8             | 163.8           | 166.0           | 166.0            | 115.3            | 138.4              | 1,799.0       |
| Trash Collection         | 3,360.0         | 3,060.0          | 5,730.0       | 3,220.0       | 5,850.0     | 5,790.0             | 3,040.0      | 3,560.0        | 6,720.0           | 3,470.0         | 2,810.0         | 2,880.0          | 3,340.0          | 4,063.8            | 52,830.0      |
| Crew Acres Mowed         | 30.7            | 15.3             | 15.3          | 62.1          | 73.4        | 87.4                | 87.4         | 87.4           | 87.4              | 87.4            | 77.3            | 47.3             | 30.7             | 60.7               | 788.7         |

#### CENTRAL SERVICES PROJECTS & UPDATES – NOVEMBER 2021