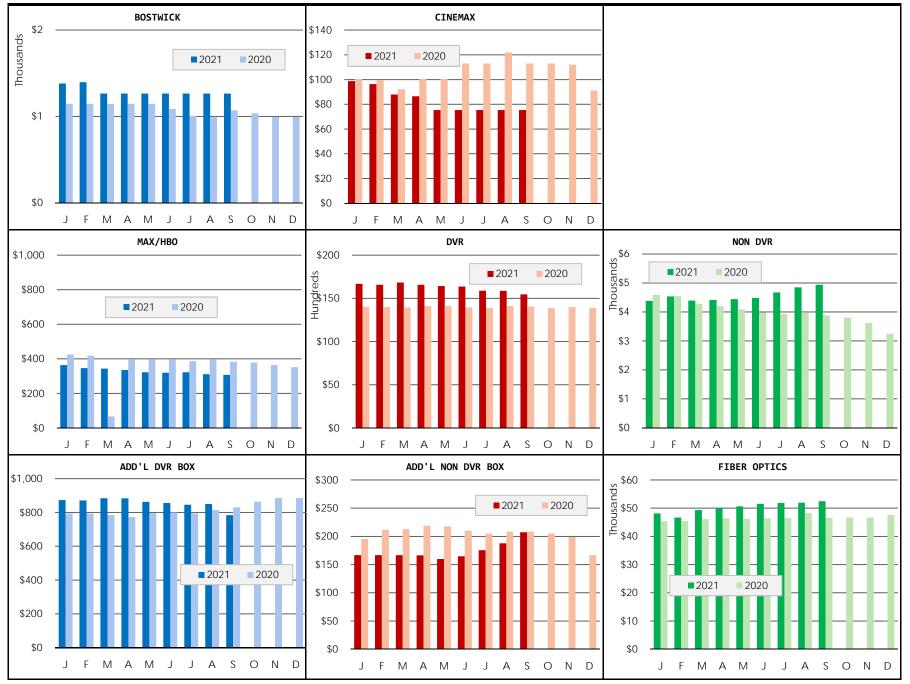

# MONTHLY REPORT NOVEMBER 2021

|                          | 2021<br>January | 2021<br>February | 2021<br>March | 2021<br>April | 2021<br>May | 2021<br>June        | 2021<br>July | 2021<br>August | 2021<br>September | 2021<br>October | 2020<br>October | 2020<br>November | 2020<br>December | Monthly<br>Average | Yearly Totals |
|--------------------------|-----------------|------------------|---------------|---------------|-------------|---------------------|--------------|----------------|-------------------|-----------------|-----------------|------------------|------------------|--------------------|---------------|
|                          |                 |                  |               |               |             | SAFET               | Y PROGI      | RAMS           |                   |                 |                 |                  |                  |                    |               |
| Facility Inspections     | 5               | 3                | 11            | 4             | 3           | 7                   | 4            | 6              | 3                 | 0               | 5               | 3                | 5                | 4.5                | 59            |
| Vehicle Inspections      | 0               | 0                | 4             | 5             | 6           | 3                   | 6            | 5              | 0                 | 5               | 0               | 4                | 5                | 3.3                | 43            |
| Equipment Inspections    | 3               | 0                | 4             | 3             | 2           | 0                   | 2            | 5              | 0                 | 0               | 0               | 0                | 2                | 1.6                | 21            |
| Worksite Inspections     | 3               | 6                | 1             | 1             | 2           | 4                   | 8            | 2              | 5                 | 6               | 4               | 3                | 6                | 3.9                | 51            |
| Employee Safety Classes  | 5               | 5                | 4             | 2             | 1           | 4                   | 0            | 2              | 3                 | 4               | 0               | 3                | 2                | 2.7                | 35            |
|                          |                 |                  |               |               |             | PU                  | IRCHASII     | NG             |                   |                 |                 |                  |                  |                    |               |
| P-Card Transactions      | 377             | 397              | 495           | 431           | 446         | 591                 | 484          | 455            | 448               | 288             | 448             | 344              | 367              | 428.5              | 5,571         |
| Purchase Orders          | 120             | 86               | 110           | 84            | 113         | 97                  | 81           | 84             | 89                | 55              | 80              | 47               | 75               | 86.2               | 1,121         |
| Total Purchases          | 497             | 483              | 605           | 515           | 559         | 688                 | 565          | 539            | 537               | 343             | 528             | 391              | 442              | 514.8              | 6,692         |
| Sealed Bids/Proposals    | 1               | 2                | 5             | 4             | 1           | 1                   | 5            | 1              | 2                 | 2               | 1               | 3                | 2                | 2.3                | 30            |
|                          |                 |                  |               |               | II          | IFORMA <sup>*</sup> | TION TEC     | HNOLOG         | SΥ                |                 |                 |                  |                  |                    |               |
| Workorder Tickets        | 75              | 125              | 157           | 94            | 89          | 119                 | 98           | 114            | 88                | 96              | 99              | 103              | 97               | 104.2              | 1,354         |
| Phishing Fail Percentage | 2.0%            | 2.0%             | 2.0%          | 4.0%          | 2.8%        | 3.6%                | 2.0%         | 4.0%           | 2.6%              | 2.7%            | 1.8%            | 2.8%             | 2.4%             | 2.7%               |               |
|                          |                 |                  |               |               |             | M                   | ARKETIN      | IG             |                   |                 |                 |                  |                  |                    |               |
| Newsletters Distributed  | 0               | 0                | 1             | 0             | 0           | 1                   | 0            | 0              | 0                 | 0               | 0               | 0                | 1                | 0.2                | 3             |
| Social Media Updates     | 12              | 8                | 11            | 22            | 19          | 14                  | 11           | 9              | 15                | 23              | 14              | 7                | 10               | 13.5               | 175           |
|                          |                 |                  |               |               |             | GROUN               | DS & FA      | CILITIES       |                   |                 |                 |                  |                  |                    |               |
| Contractor Acres Mowed   | 115.3           | 115.3            | 115.3         | 122.9         | 130.5       | 130.5               | 130.5        | 163.8          | 163.8             | 163.8           | 166.0           | 166.0            | 115.3            | 138.4              | 1,799.0       |
| Trash Collection         | 3,360.0         | 3,060.0          | 5,730.0       | 3,220.0       | 5,850.0     | 5,790.0             | 3,040.0      | 3,560.0        | 6,720.0           | 3,470.0         | 2,810.0         | 2,880.0          | 3,340.0          | 4,063.8            | 52,830.0      |
| Crew Acres Mowed         | 30.7            | 15.3             | 15.3          | 62.1          | 73.4        | 87.4                | 87.4         | 87.4           | 87.4              | 87.4            | 77.3            | 47.3             | 30.7             | 60.7               | 788.7         |