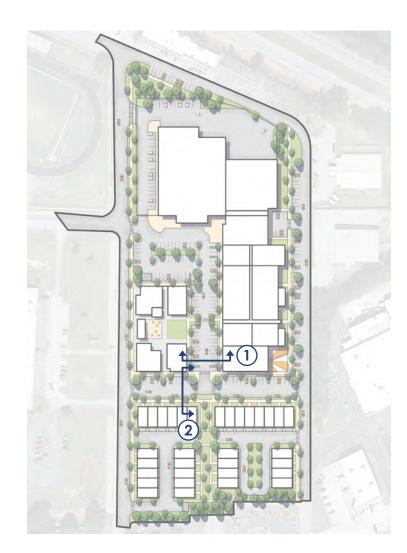

#### PLAZA PHASE II PROJECT UPDATE

Construction is in progress and almost complete on the roof of the remaining buildings at the Plaza Shopping Center. Once complete the exterior will begin, and will match the exterior of the new Police Department and Municipal Court building in appearance. Once this portion of the project is complete, the interior of the structures will then be examined further for repair, as will all utilities on site. There have been several delays and interruptions in the project due to materials and health.