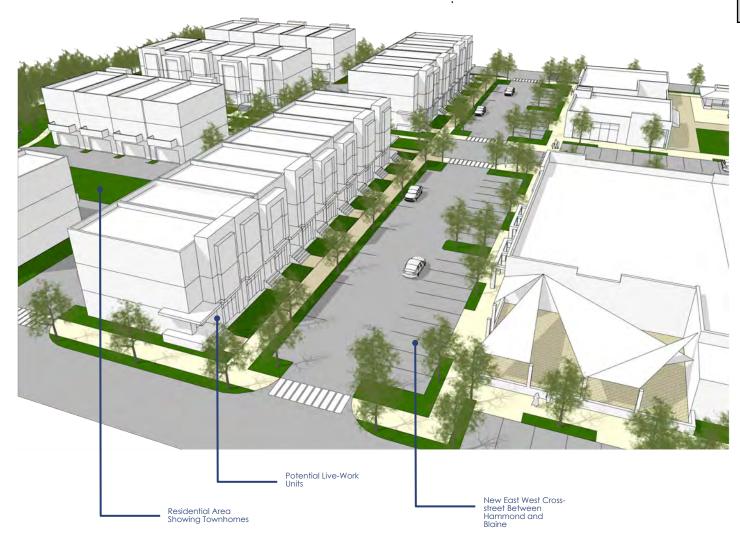

uilding to Create Tenant Spaces/Front Doors Oriented to Hammond Street
- (9) New Internal Service Corridor (location may vary)
- (10) New Cross Street- Connects Hammond St. And Blaine St.
- (11) Parallel Parking on South Side of New Street
- (12) Residential Parking Access From Hammond St. And Blaine St. Only
- (13) Rear-Loaded Tuck-Under/ Garage Parking
- 14 Potential Location for Stormwater Management
- 15 Rear Access Alley for Residential Units Only
- 16) 10' Landscape Buffer
- 17) Stoops/ Front Doors of Residential Units (buildings must follow this orientation)
- (18) Mid-Block Pedestrian Connections (locations may vary)
- (19) New Pedestrian Crosswalks on Blaine St
- **20** Existing Mid-Block Crossing
- (21) Existing On-Street Parking



# **CONCEPT DIMENSIONS**

# 3D SITE MODEL









### 3 CHAPTER 3 DEVELOPMENT CONTROLS

#### BUILD-TO-ZONE

SITE PLAN CONTROLS

- -0-10' zone adjacent to all primary sidewalks
- -Building facade must be within this zone

#### SIDEWALKS

- -Primary sidewalks (does not include secondary and residential area sidewalks)
- -All primary sidewalks should be a minimum of 8'

#### GREENSPACE

-Required public shared open space areas



#### PARKING

- -Parking limited to these areas
- Shared parking is encouraged (see page 8)







\*Edwards St provides 31 additional on-street parallel parking spaces

Police Dept. Only = 34



-See Chapter 4 for street type sections

#### **Internal Streets**





Hammond

20

#### SUB AREA 1:

Commercial Mixed Use

#### SUB AREA 2:

Residential Mixed Use

#### SUB AREA 3:

Commercial Reuse

#### SUB AREA 4: