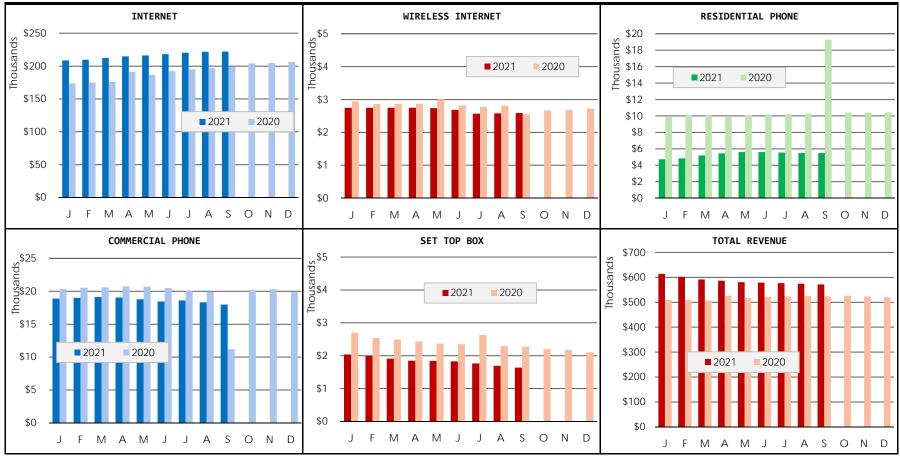

# MONTHLY REPORT NOVEMBER 2021

|                          | 2021<br>January | 2021<br>February | 2021<br>March | 2021<br>April | 2021<br>May | 2021<br>June        | 2021<br>July | 2021<br>August | 2021<br>September | 2021<br>October | 2020<br>October | 2020<br>November | 2020<br>December | Monthly<br>Average | Yearly Totals |
|--------------------------|-----------------|------------------|---------------|---------------|-------------|---------------------|--------------|----------------|-------------------|-----------------|-----------------|------------------|------------------|--------------------|---------------|
|                          |                 |                  |               |               |             | SAFET               | Y PROGI      | RAMS           |                   |                 |                 |                  |                  |                    |               |
| Facility Inspections     | 5               | 3                | 11            | 4             | 3           | 7                   | 4            | 6              | 3                 | 0               | 5               | 3                | 5                | 4.5                | 59            |
| Vehicle Inspections      | 0               | 0                | 4             | 5             | 6           | 3                   | 6            | 5              | 0                 | 5               | 0               | 4                | 5                | 3.3                | 43            |
| Equipment Inspections    | 3               | 0                | 4             | 3             | 2           | 0                   | 2            | 5              | 0                 | 0               | 0               | 0                | 2                | 1.6                | 21            |
| Worksite Inspections     | 3               | 6                | 1             | 1             | 2           | 4                   | 8            | 2              | 5                 | 6               | 4               | 3                | 6                | 3.9                | 51            |
| Employee Safety Classes  | 5               | 5                | 4             | 2             | 1           | 4                   | 0            | 2              | 3                 | 4               | 0               | 3                | 2                | 2.7                | 35            |
|                          |                 |                  |               |               |             | PU                  | IRCHASII     | NG             |                   |                 |                 |                  |                  |                    |               |
| P-Card Transactions      | 377             | 397              | 495           | 431           | 446         | 591                 | 484          | 455            | 448               | 288             | 448             | 344              | 367              | 428.5              | 5,571         |
| Purchase Orders          | 120             | 86               | 110           | 84            | 113         | 97                  | 81           | 84             | 89                | 55              | 80              | 47               | 75               | 86.2               | 1,121         |
| Total Purchases          | 497             | 483              | 605           | 515           | 559         | 688                 | 565          | 539            | 537               | 343             | 528             | 391              | 442              | 514.8              | 6,692         |
| Sealed Bids/Proposals    | 1               | 2                | 5             | 4             | 1           | 1                   | 5            | 1              | 2                 | 2               | 1               | 3                | 2                | 2.3                | 30            |
|                          |                 |                  |               |               | II          | IFORMA <sup>*</sup> | TION TEC     | HNOLOG         | SΥ                |                 |                 |                  |                  |                    |               |
| Workorder Tickets        | 75              | 125              | 157           | 94            | 89          | 119                 | 98           | 114            | 88                | 96              | 99              | 103              | 97               | 104.2              | 1,354         |
| Phishing Fail Percentage | 2.0%            | 2.0%             | 2.0%          | 4.0%          | 2.8%        | 3.6%                | 2.0%         | 4.0%           | 2.6%              | 2.7%            | 1.8%            | 2.8%             | 2.4%             | 2.7%               |               |
|                          |                 |                  |               |               |             | M                   | ARKETIN      | IG             |                   |                 |                 |                  |                  |                    |               |
| Newsletters Distributed  | 0               | 0                | 1             | 0             | 0           | 1                   | 0            | 0              | 0                 | 0               | 0               | 0                | 1                | 0.2                | 3             |
| Social Media Updates     | 12              | 8                | 11            | 22            | 19          | 14                  | 11           | 9              | 15                | 23              | 14              | 7                | 10               | 13.5               | 175           |
|                          |                 |                  |               |               |             | GROUN               | DS & FA      | CILITIES       |                   |                 |                 |                  |                  |                    |               |
| Contractor Acres Mowed   | 115.3           | 115.3            | 115.3         | 122.9         | 130.5       | 130.5               | 130.5        | 163.8          | 163.8             | 163.8           | 166.0           | 166.0            | 115.3            | 138.4              | 1,799.0       |
| Trash Collection         | 3,360.0         | 3,060.0          | 5,730.0       | 3,220.0       | 5,850.0     | 5,790.0             | 3,040.0      | 3,560.0        | 6,720.0           | 3,470.0         | 2,810.0         | 2,880.0          | 3,340.0          | 4,063.8            | 52,830.0      |
| Crew Acres Mowed         | 30.7            | 15.3             | 15.3          | 62.1          | 73.4        | 87.4                | 87.4         | 87.4           | 87.4              | 87.4            | 77.3            | 47.3             | 30.7             | 60.7               | 788.7         |