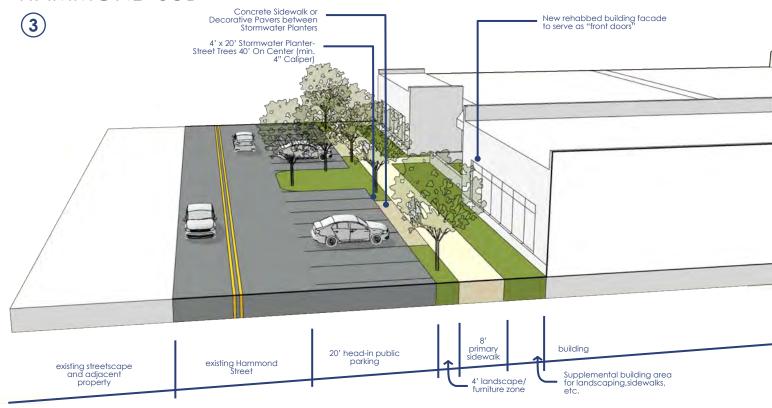

#### PLAZA PHASE II PROJECT UPDATE

Construction is in progress and almost complete on the roof of the remaining buildings at the Plaza Shopping Center. Once complete the exterior will begin, and will match the exterior of the new Police Department and Municipal Court building in appearance. Once this portion of the project is complete, the interior of the structures will then be examined further for repair, as will all utilities on site. There have been several delays and interruptions in the project due to materials and health.