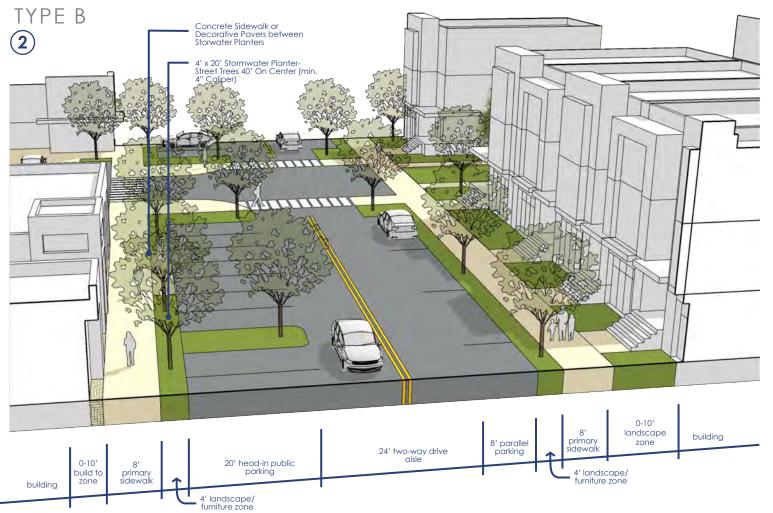

| Χ     | Χ    | Χ       |                                                         |
| utility transformers, substations, and towers                      | Χ     | Χ    | Χ       |                                                         |
|                                                                    |       |      |         |                                                         |
| parking, temporary event                                           | Р     | Р    | Р       |                                                         |

#### **NOTES:**

- 1. Any uses not specifically listed require a Conditional Use Permit
- 2. See City of Monroe Zoning Ordinance for definitions of individual uses

restaurant/café, grill, lunch counter









# STREETSCAPE STANDARDS

#### **EXTERNAL STREETS**

HAMMOND-SUBAREA 2





KEY PLAN



KEY PLAN

### 5 CHAPTER 5 DESIGN FEATURES

38 <del>----</del>

### ш ш S ш

#### COMMERCIAL MIXED-USE ARCHITECTURAL STYLE

The desired architectural style is a simplified, contemporary feel with relatively clean lines and a modern aesthetic without being "ultra modern" or overly austere. Traditional and/or ornamental styles that attempt to mimic an historic "main street" aesthetic are discouraged in order to create a district that is differentiated from Downtown Monroe.

#### BUILDING MASSING

New commercial/mixed-use buildings should be kept to relatively simple forms, should utilize small footprints and should be designed to emphasize and differentiate individual tenants/vertical bays. Repetitive,