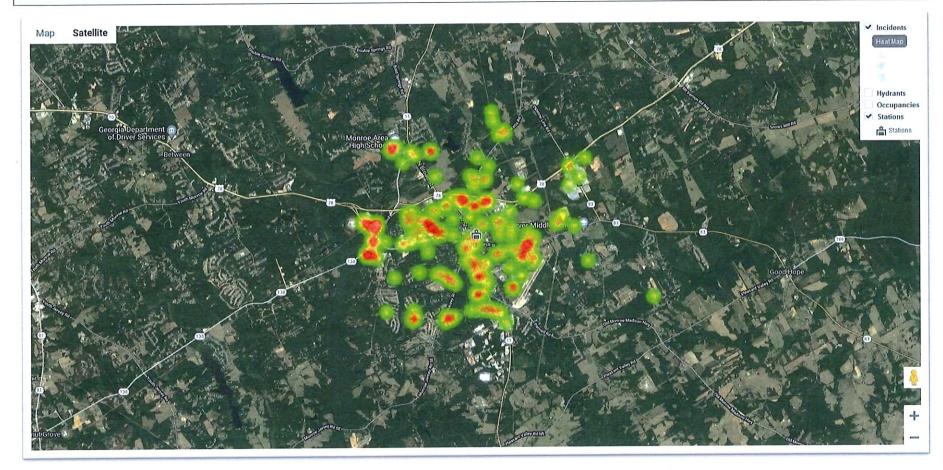

Wrong location                                   | 1           | 0.51%      |
| 622 - No incident found on arrival at dispatch address | 3           | 1.54%      |
| 651 - Smoke scare, odor of smoke                       | 1           | 0.51%      |
| 735 - Alarm system sounded due to malfunction          | 2           | 1.03%      |
| 736 - CO detector activation due to malfunction        | 1           | 0.51%      |
| 745 - Alarm system activation, no fire - unintentional | 2           | 1.03%      |
| TOTAL INCIDENTS:                                       | 195         | 100%       |

Only REVIEWED and/or LOCKED IMPORTED incidents are included. Summary results for a major incident type are not displayed if the count is zero.



99

#### 100

#### City of Monroe Fire Dept

Monroe, GA





September 2021 Incident Distribution Map

Monroe, GA



Incident Comparison 2018-2021

| 2021 | 2020                               | 2019                                                         | 2018                                                                                                                                                                 |
|------|------------------------------------|--------------------------------------------------------------|----------------------------------------------------------------------------------------------------------------------------------------------------------------------|
| 3    | 2                                  | 7                                                            | 5