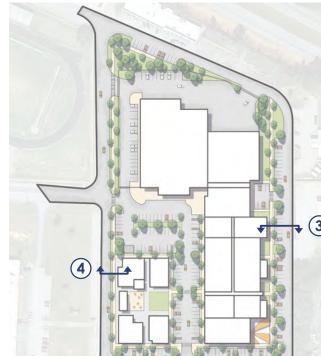

#### PLAZA PHASE II PROJECT UPDATE

Construction is in progress and almost complete on the roof of the remaining buildings at the Plaza Shopping Center. Once complete the exterior will begin, and will match the exterior of the new Police Department and Municipal Court building in appearance. Once this portion of the project is complete, the interior of the structures will then be examined further for repair, as will all utilities on site. There have been several delays and interruptions in the project due to materials and health.