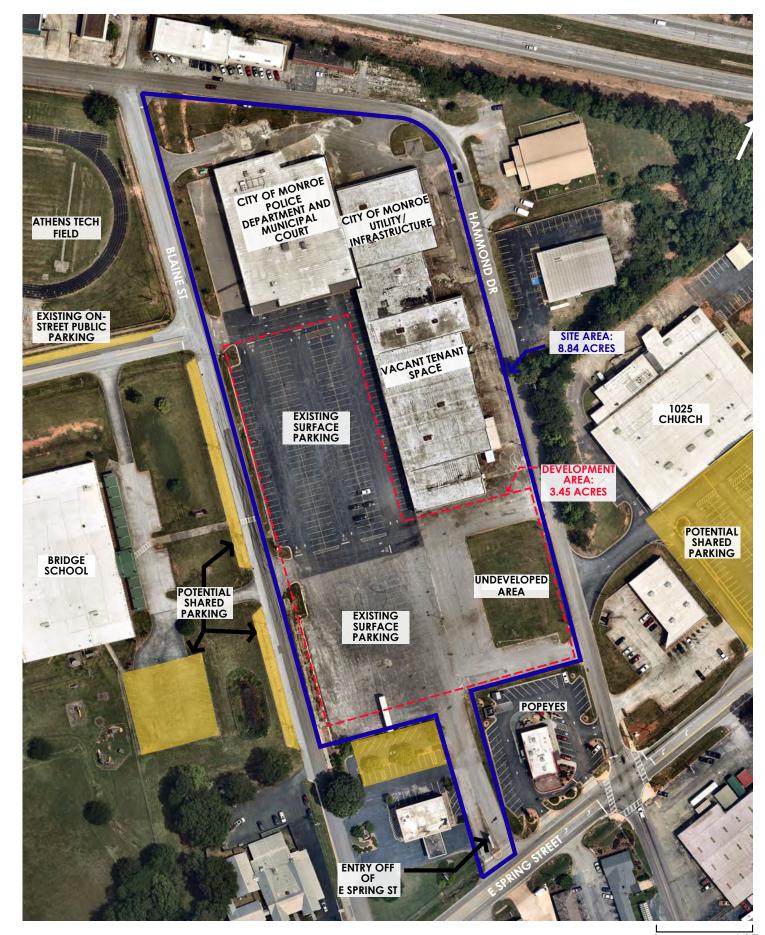

#### III. ITEMS OF DISCUSSION

- 1. Public Hearing Rezone 140 Blaine Street
- Public Hearing Approving the Valdosta Housing Authority to Issue Revenue Bonds for Local Apartment Rehabilitation Project
- 3. Public Hearing COA Demolition Appeal 1238 South Madison Avenue
- 4. 2nd Reading GMEBS Amended and Restated Defined Benefit Retirement Plan Ordinance
- 5. 1st Reading Zoning Ordinance Code Text Amendment #12
- 6. Resolution Authorizing the Valdosta Housing Authority to Exercise its Powers for the Purpose of Financing a Proposed Multifamily Housing Project