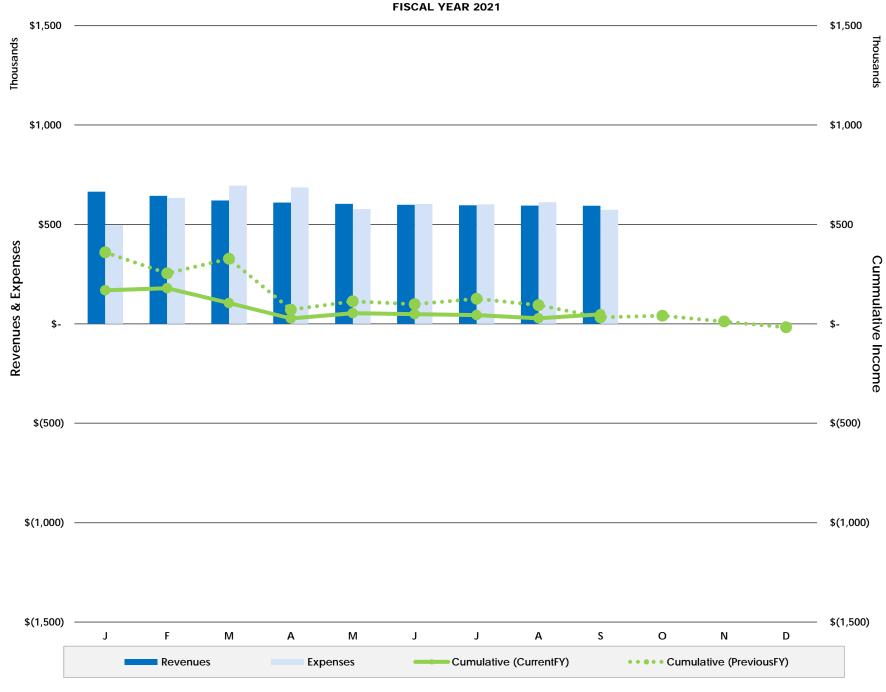

# **CENTRAL SERVICES**

# MONTHLY REPORT NOVEMBER 2021

|                          | 2021<br>January | 2021<br>February | 2021<br>March | 2021<br>April | 2021<br>May | 2021<br>June        | 2021<br>July | 2021<br>August | 2021<br>September | 2021<br>October | 2020<br>October | 2020<br>November | 2020<br>December | Monthly<br>Average | Yearly Totals |
|--------------------------|-----------------|------------------|---------------|---------------|-------------|---------------------|--------------|----------------|-------------------|-----------------|-----------------|------------------|------------------|--------------------|---------------|
|                          |                 |                  |               |               |             | SAFET               | Y PROGI      | RAMS           |                   |                 |                 |                  |                  |                    |               |
| Facility Inspections     | 5               | 3                | 11            | 4             | 3           | 7                   | 4            | 6              | 3                 | 0               | 5               | 3                | 5                | 4.5                | 59            |
| Vehicle Inspections      | 0               | 0                | 4             | 5             | 6           | 3                   | 6            | 5              | 0                 | 5               | 0               | 4                | 5                | 3.3                | 43            |
| Equipment Inspections    | 3               | 0                | 4             | 3             | 2           | 0                   | 2            | 5              | 0                 | 0               | 0               | 0                | 2                | 1.6                | 21            |
| Worksite Inspections     | 3               | 6                | 1             | 1             | 2           | 4                   | 8            | 2              | 5                 | 6               | 4               | 3                | 6                | 3.9                | 51            |
| Employee Safety Classes  | 5               | 5                | 4             | 2             | 1           | 4                   | 0            | 2              | 3                 | 4               | 0               | 3                | 2                | 2.7                | 35            |
|                          |                 |                  |               |               |             | PU                  | IRCHASII     | NG             |                   |                 |                 |                  |                  |                    |               |
| P-Card Transactions      | 377             | 397              | 495           | 431           | 446         | 591                 | 484          | 455            | 448               | 288             | 448             | 344              | 367              | 428.5              | 5,571         |
| Purchase Orders          | 120             | 86               | 110           | 84            | 113         | 97                  | 81           | 84             | 89                | 55              | 80              | 47               | 75               | 86.2               | 1,121         |
| Total Purchases          | 497             | 483              | 605           | 515           | 559         | 688                 | 565          | 539            | 537               | 343             | 528             | 391              | 442              | 514.8              | 6,692         |
| Sealed Bids/Proposals    | 1               | 2                | 5             | 4             | 1           | 1                   | 5            | 1              | 2                 | 2               | 1               | 3                | 2                | 2.3                | 30            |
|                          |                 |                  |               |               | II          | IFORMA <sup>*</sup> | TION TEC     | HNOLOG         | SΥ                |                 |                 |                  |                  |                    |               |
| Workorder Tickets        | 75              | 125              | 157           | 94            | 89          | 119                 | 98           | 114            | 88                | 96              | 99              | 103              | 97               | 104.2              | 1,354         |
| Phishing Fail Percentage | 2.0%            | 2.0%             | 2.0%          | 4.0%          | 2.8%        | 3.6%                | 2.0%         | 4.0%           | 2.6%              | 2.7%            | 1.8%            | 2.8%             | 2.4%             | 2.7%               |               |
|                          |                 |                  |               |               |             | M                   | ARKETIN      | IG             |                   |                 |                 |                  |                  |                    |               |
| Newsletters Distributed  | 0               | 0                | 1             | 0             | 0           | 1                   | 0            | 0              | 0                 | 0               | 0               | 0                | 1                | 0.2                | 3             |
| Social Media Updates     | 12              | 8                | 11            | 22            | 19          | 14                  | 11           | 9              | 15                | 23              | 14              | 7                | 10               | 13.5               | 175           |
|                          |                 |                  |               |               |             | GROUN               | DS & FA      | CILITIES       |                   |                 |                 |                  |                  |                    |               |
| Contractor Acres Mowed   | 115.3           | 115.3            | 115.3         | 122.9         | 130.5       | 130.5               | 130.5        | 163.8          | 163.8             | 163.8           | 166.0           | 166.0            | 115.3            | 138.4              | 1,799.0       |
| Trash Collection         | 3,360.0         | 3,060.0          | 5,730.0       | 3,220.0       | 5,850.0     | 5,790.0             | 3,040.0      | 3,560.0        | 6,720.0           | 3,470.0         | 2,810.0         | 2,880.0          | 3,340.0          | 4,063.8            | 52,830.0      |
| Crew Acres Mowed         | 30.7            | 15.3             | 15.3          | 62.1          | 73.4        | 87.4                | 87.4         | 87.4           | 87.4              | 87.4            | 77.3            | 47.3             | 30.7             | 60.7               | 788.7         |

#### CENTRAL SERVICES PROJECTS & UPDATES – NOVEMBER 2021