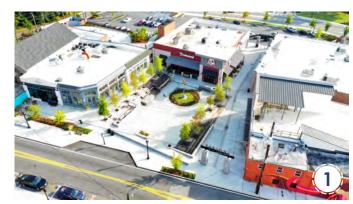

#### PLAZA PHASE II PROJECT UPDATE

Construction is in progress and almost complete on the roof of the remaining buildings at the Plaza Shopping Center. Once complete the exterior will begin, and will match the exterior of the new Police Department and Municipal Court building in appearance. Once this portion of the project is complete, the interior of the structures will then be examined further for repair, as will all utilities on site. There have been several delays and interruptions in the project due to materials and health.