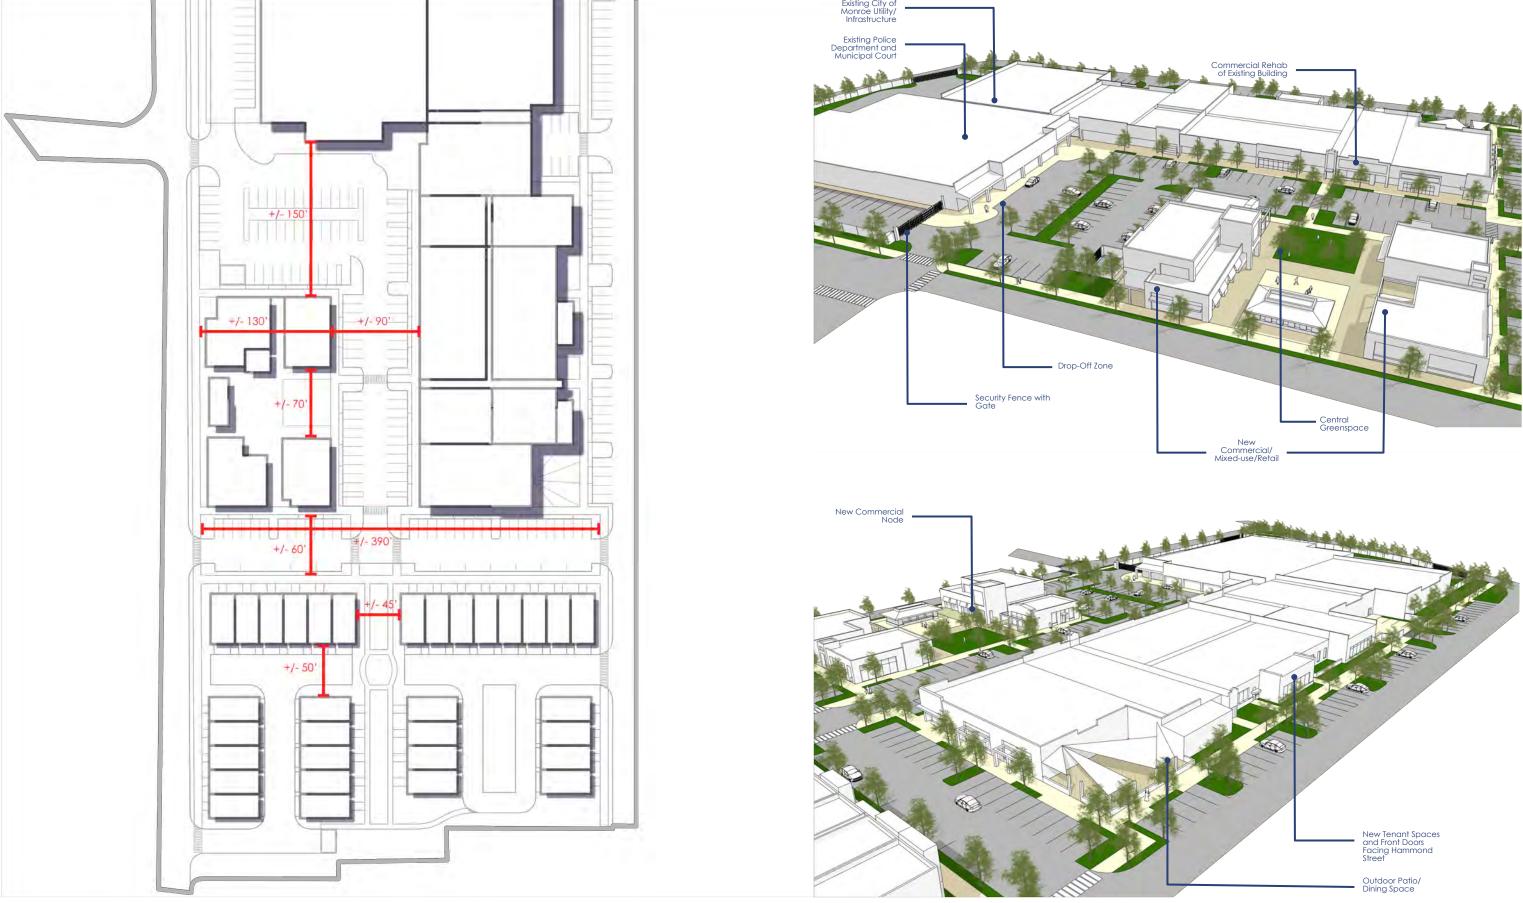

#### PLAZA PHASE II PROJECT UPDATE

Construction is in progress and almost complete on the roof of the remaining buildings at the Plaza Shopping Center. Once complete the exterior will begin, and will match the exterior of the new Police Department and Municipal Court building in appearance. Once this portion of the project is complete, the interior of the structures will then be examined further for repair, as will all utilities on site. There have been several delays and interruptions in the project due to materials and health.