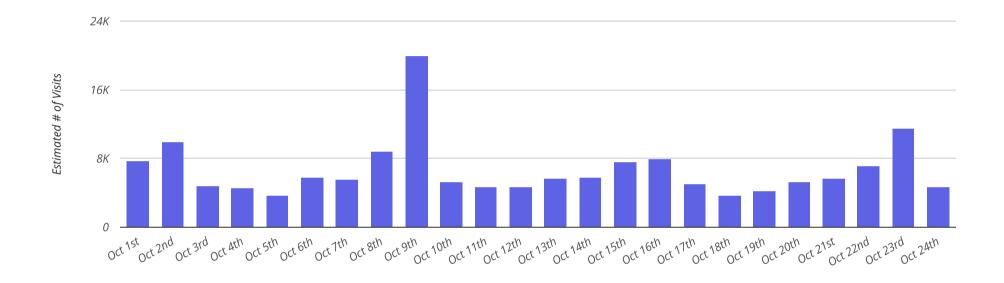

aking - Monday, November 29th, 4 pm

Bicentennial Birthday Celebration - Tuesday, November 30th, 3-8 pm at City Hall

Monroe Christmas Parade - Thursday, Dec. 2nd, 6:30 pm

Citywide Clean Up - Saturday, Dec. 4th, 8-12

#### **Ongoing Tasks:**

- DCA Main Street compliance
- LAS Master Plan for Blaine Station
- City Branding Effort
- Retail Recruitment & Retention
- Visitors Center open to the public



|                              | Est. # of Customers | Est. # of Visits | Avg. Visits / Customer | Panel Visits |
|------------------------------|---------------------|------------------|------------------------|--------------|
| Monroe Downtown CBD / Monroe | 90.9K               | 159.7K           | 1.76                   | 7.1K         |

## **Visits Trend**

Monroe Downtown CBD / Monroe





## **Trade Area - Home Location**

Monroe Downtown CBD / Monroe



Unique # of Visits | Showing Home | At least 1 visit | Oct 1, 2021 - Oct 24, 2021 Data provided by Placer Labs Inc. (www.placer.ai)



# **Customer Journey: Routes - Prior Location**

Monroe Downtown CBD / Monroe



From Prior Location | Oct 1, 2021 - Oct 24, 2021 Data provided by Placer Labs Inc. (www.placer.ai)



# **Hourly Visits**

Monroe Downtown CBD / Monroe





# **Daily Visits**

Monroe Downtown CBD / Monroe





# Length-Of-Stay

Monroe Downtown CBD / Monroe

60K

Average Stay

88 Min







# BICENTENNIAL WEEK CELEBRATIONS

# **NOVEMBER 28TH**

Monroe Then & Now 4:00PM

# **NOVEMBER 29TH**

Downtown Green Groundbreaking & Time Capsule 4:00РМ

Bicentennial Reception McDaniel Tichenor House 5:00-7:00 PM

# **N