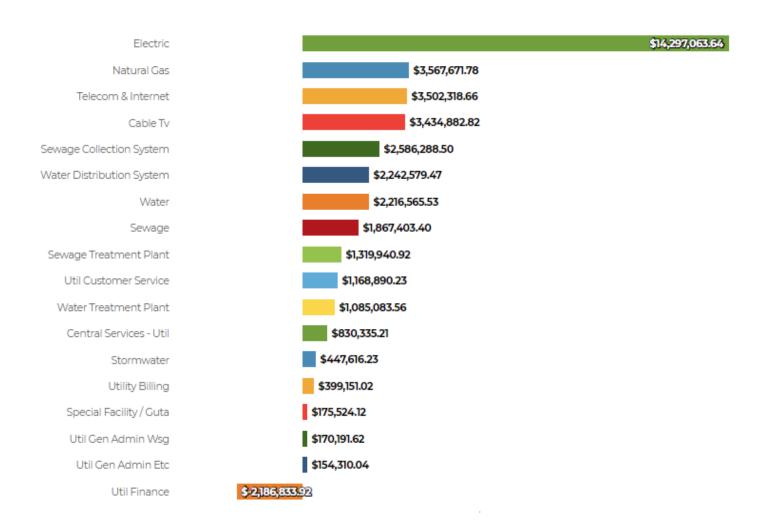

41,496 which is 71% of total budgeted expenses of \$13,756,877 for 2021.





# **UTILITY FUND SUMMARY**

#### UTILITY FUND REVENUES



TOTAL BUDGETED

\$43,375,851

#### **COLLECTED TO DATE**

(80% of budgeted collected to date)

\$34,575,157

Utility Fund year-to-date revenues for the month totaled \$34,045,489, with \$529,668 in contributed capital revenue received. This is about 80% of total budgeted revenues of \$43,375,851 for 2021.



#### UTILITY FUND EXPENDITURES



TOTAL BUDGETED

\$43,375,851

#### **EXPENDED TO DATE**

(86% of budgeted used to date)

\$37,278,983

Utility Fund year-to-date expenses for the month totaled \$30,125,782 (excluding capital expense) which is 69.5% of total budgeted expenses of \$43,375,851 for 2021. Year-to-date capital expense totaled \$7,147,280.



# **SOLID WASTE FUND SUMMARY**

#### **SOLID WASTE FUND REVENUES**



TOTAL BUDGETED

\$5,511,318

#### COLLECTED TO DATE

(91% of budgeted collected to date)

\$5,038,917

Solid Waste year-to-date revenues for the month totaled \$5,038,917. This is about 91% of total budgeted revenues of \$5,511,318 for the year.





TOTAL BUDGETED

\$5,511,318

#### **EXPENDED TO DATE**

(82% of budgeted used to date)

\$4,502,296

Solid Waste year-to-date expenses for the month totaled \$4,308,940 (excluding capital expense) which is 78.1% of total budgeted expenses \$5,511,318 for 2021. Year-to-date capital expenses total \$193,355.



| GOVERNMENTAL FUND                               |               |
|-------------------------------------------------|---------------|
| General Fund Checking