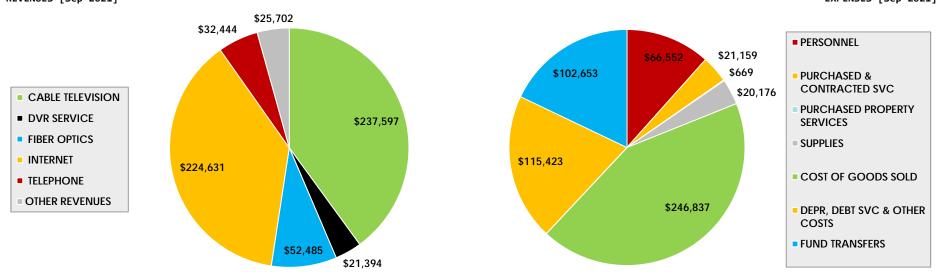

# **CENTRAL SERVICES**

# MONTHLY REPORT NOVEMBER 2021

|                          | 2021<br>January | 2021<br>February | 2021<br>March | 2021<br>April | 2021<br>May | 2021<br>June        | 2021<br>July | 2021<br>August | 2021<br>September | 2021<br>October | 2020<br>October | 2020<br>November | 2020<br>December | Monthly<br>Average | Yearly Totals |
|--------------------------|-----------------|------------------|---------------|---------------|-------------|---------------------|--------------|----------------|-------------------|-----------------|-----------------|------------------|------------------|--------------------|---------------|
|                          |                 |                  |               |               |             | SAFET               | Y PROGI      | RAMS           |                   |                 |                 |                  |                  |                    |               |
| Facility Inspections     | 5               | 3                | 11            | 4             | 3           | 7                   | 4            | 6              | 3                 | 0               | 5               | 3                | 5                | 4.5                | 59            |
| Vehicle Inspections      | 0               | 0                | 4             | 5             | 6           | 3                   | 6            | 5              | 0                 | 5               | 0               | 4                | 5                | 3.3                | 43            |
| Equipment Inspections    | 3               | 0                | 4             | 3             | 2           | 0                   | 2            | 5              | 0                 | 0               | 0               | 0                | 2                | 1.6                | 21            |
| Worksite Inspections     | 3               | 6                | 1             | 1             | 2           | 4                   | 8            | 2              | 5                 | 6               | 4               | 3                | 6                | 3.9                | 51            |
| Employee Safety Classes  | 5               | 5                | 4             | 2             | 1           | 4                   | 0            | 2              | 3                 | 4               | 0               | 3                | 2                | 2.7                | 35            |
|                          |                 |                  |               |               |             | PU                  | IRCHASII     | NG             |                   |                 |                 |                  |                  |                    |               |
| P-Card Transactions      | 377             | 397              | 495           | 431           | 446         | 591                 | 484          | 455            | 448               | 288             | 448             | 344              | 367              | 428.5              | 5,571         |
| Purchase Orders          | 120             | 86               | 110           | 84            | 113         | 97                  | 81           | 84             | 89                | 55              | 80              | 47               | 75               | 86.2               | 1,121         |
| Total Purchases          | 497             | 483              | 605           | 515           | 559         | 688                 | 565          | 539            | 537               | 343             | 528             | 391              | 442              | 514.8              | 6,692         |
| Sealed Bids/Proposals    | 1               | 2                | 5             | 4             | 1           | 1                   | 5            | 1              | 2                 | 2               | 1               | 3                | 2                | 2.3                | 30            |
|                          |                 |                  |               |               | II          | IFORMA <sup>*</sup> | TION TEC     | HNOLOG         | SΥ                |                 |                 |                  |                  |                    |               |
| Workorder Tickets        | 75              | 125              | 157           | 94            | 89          | 119                 | 98           | 114            | 88                | 96              | 99              | 103              | 97               | 104.2              | 1,354         |
| Phishing Fail Percentage | 2.0%            | 2.0%             | 2.0%          | 4.0%          | 2.8%        | 3.6%                | 2.0%         | 4.0%           | 2.6%              | 2.7%            | 1.8%            | 2.8%             | 2.4%             | 2.7%               |               |
|                          |                 |                  |               |               |             | M                   | ARKETIN      | IG             |                   |                 |                 |                  |                  |                    |               |
| Newsletters Distributed  | 0               | 0                | 1             | 0             | 0           | 1                   | 0            | 0              | 0                 | 0               | 0               | 0                | 1                | 0.2                | 3             |
| Social Media Updates     | 12              | 8                | 11            | 22            | 19          | 14                  | 11           | 9              | 15                | 23              | 14              | 7                | 10               | 13.5               | 175           |
|                          |                 |                  |               |               |             | GROUN               | DS & FA      | CILITIES       |                   |                 |                 |                  |                  |                    |               |
| Contractor Acres Mowed   | 115.3           | 115.3            | 115.3         | 122.9         | 130.5       | 130.5               | 130.5        | 163.8          | 163.8             | 163.8           | 166.0           | 166.0            | 115.3            | 138.4              | 1,799.0       |
| Trash Collection         | 3,360.0         | 3,060.0          | 5,730.0       | 3,220.0       | 5,850.0     | 5,790.0             | 3,040.0      | 3,560.0        | 6,720.0           | 3,470.0         | 2,810.0         | 2,880.0          | 3,340.0          | 4,063.8            | 52,830.0      |
| Crew Acres Mowed         | 30.7            | 15.3             | 15.3          | 62.1          | 73.4        | 87.4                | 87.4         | 87.4           | 87.4              | 87.4            | 77.3            | 47.3             | 30.7             | 60.7               | 788.7         |

#### CENTRAL SERVICES PROJECTS & UPDATES – NOVEMBER 2021