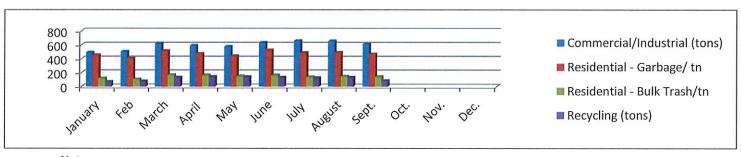

(each)     |          |           | 296        | 344        | 213       | 248       | 171      | 48         | 15       |      |      |      |
| Recycling bins (each)          | 32       | 19        | 36         | 28         | 26        | 37        | 17       | 7          | 17       |      |      |      |
| Dumpsters (each)               | 5        | 3         | 3          | : 4        | 4         |           | 3        | 1          | 1        |      |      |      |
| Lids & Rods (each)             |          |           |            | 3          |           |           |          |            |          |      |      |      |
| Cemetery Permits               | 13       | 7         | 6          | 9          | 11        | 13        | 8        | 9          | 4        |      |      |      |



Note:

1,232.18 tons of trash /garbage collected and disposed.

84.55 tons of recycled materials collected, including scrap tires.

#### ITEMS OF INTEREST

- I. Project Update- Transfer Station Improvements:
  - The new Fairbanks Scale is scheduled to be installed on Saturday November 6, 2021. The work should be completed within two weeks. A temporary scale will be installed to continue operations.
  - Software conversion scheduled for November 3, 2021.
  - Repairs to damaged exterior walls of the building and pressure cleaning, has been completed.
  - The Odor Misting System, has been installed. The system will be activated, once the product materials arrive and set up.
  - Trees has been cut back to prepare for the privacy fence to be installed, along the entrance side of the transfer