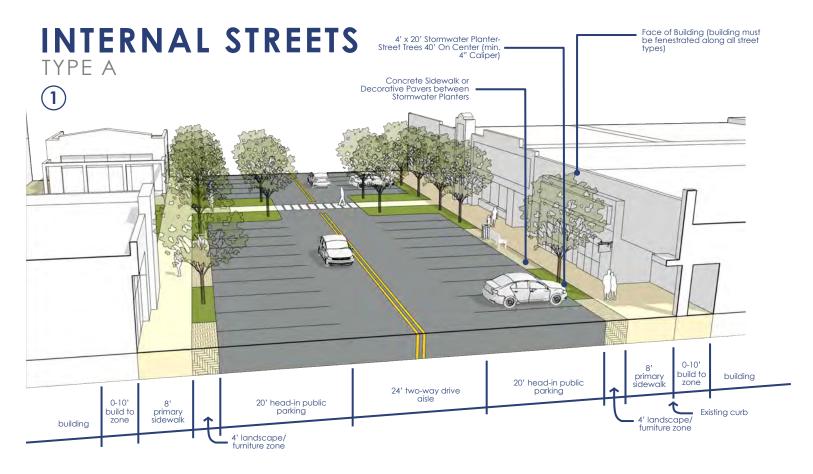

| Χ     | Χ    | Χ       |                                                         |
| utility transformers, substations, and towers                      | Χ     | Χ    | Χ       |                                                         |
|                                                                    |       |      |         |                                                         |
| parking, temporary event                                           | Р     | Р    | Р       |                                                         |

#### **NOTES:**

- 1. Any uses not specifically listed require a Conditional Use Permit
- 2. See City of Monroe Zoning Ordinance for definitions of individual uses

restaurant/café, grill, lunch counter









# STREETSCAPE STANDARDS

#### **EXTERNAL STREETS**

HAMMOND-SUBAREA 2





KEY PLAN



KEY PLAN

### 5 CHAPTER 5 DESIGN FEATURES

38 <del>----</del>

### ш ш S ш

#### COMMERCIAL MIXED-USE ARCHITECTURAL STYLE

The desired architectural style is a simplified, contemporary feel with relatively clean lines and a modern aesthetic without being "ultra modern" or overly austere. Traditional and/or ornamental styles that attempt to mimic an historic "main street" aesthetic are discouraged in order to create a district that is differentiated from Downtown Monroe.

#### BUILDING MASSING

New commercial/mixed-use buildings should be kept to relatively simple forms, should utilize small footprints and should be designed to emphasize and differentiate individual tenants/vertical bays. Repetitive