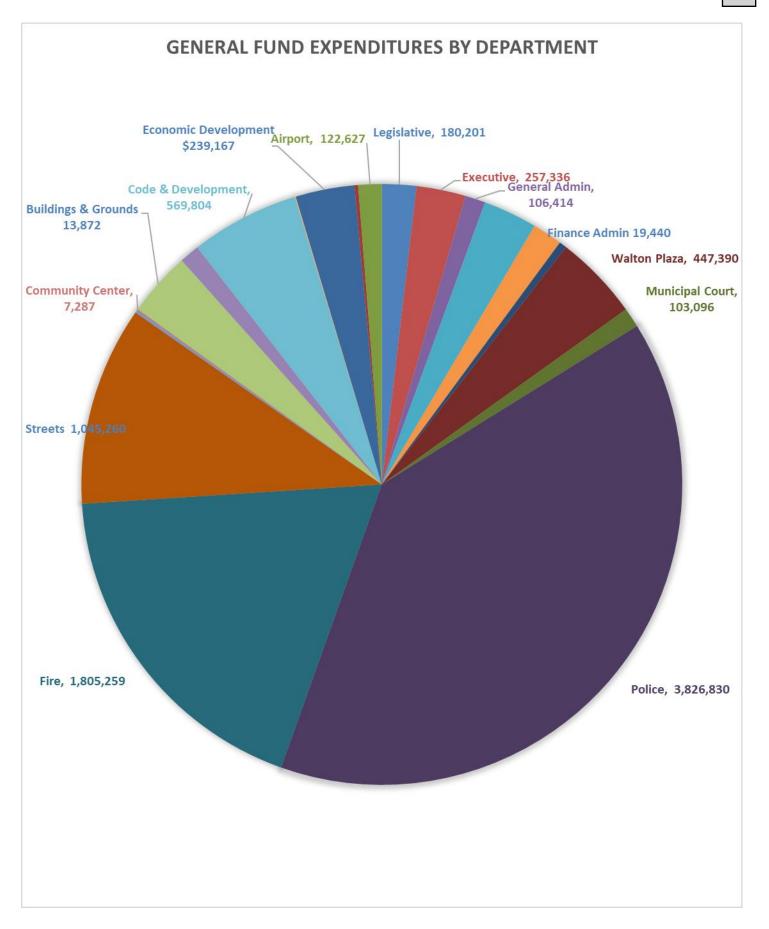

tps://cleargov.com/georgia/walton/city/monroe">https://cleargov.com/georgia/walton/city/monroe</a>

### **GENERAL FUND SUMMARY**

#### **GENERAL FUND REVENUES**



TOTAL BUDGETED

\$13,795,077

COLLECTED TO DATE

(57% of budgeted collected to date)

\$7,849,033

General Fund year-to-date revenues for the month totaled \$7,849,033 which is 57% of total budgeted revenues of \$13,795,077 for 2021. Property Tax & Insurance Premium Tax collections make up @ 37% of total General Fund Revenues, which is not collected until the fourth quarter of each year.





TOTAL BUDGETED

\$13,795,077

#### **EXPENDED TO DATE**

(71% of budgeted used to date)

\$9,741,496

General Fund year-to-date expenses for the month totaled \$9,741,496 which is 71% of total budgeted expenses of \$13,756,877 for 2021.





# **UTILITY FUND SUMMARY**

#### UTILITY FUND REVENUES



TOTAL BUDGETED

\$43,375,851

#### **COLLECTED TO DATE**

(80% of budgeted collected to date)

\$34,575,157

Utility Fund year-to-date revenues for the month totaled \$34,045,489, with \$529,668 in contributed capital revenue received. This is about 80% of total budgeted revenues of \$43,375,851 for 2021.



#### UTILITY FUND EXPENDITURES



TOTAL BUDGETED

\$43,375,851

#### **EXPENDED TO DATE**

(86% of budgeted used to date)

\$37,278,983

Utility Fund year-to-date expenses for the month totaled \$30,125,782 (excluding capital expense) which is 69.5% of total budgeted expenses of \$43,375,851 for 2021. Year-to-date capital expense totaled \$7,147,280.



# **SOLID WASTE FUND SUMMARY**

#### **SOLID WASTE FUND REVENUES**



TOTA