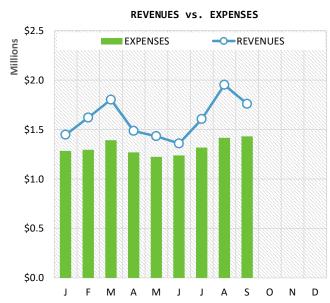

.100H   | φ 0.10001 | Ψ       | Ψ                  | Ψ        | Ψ 1.330   | 0.20011            | Ψ 1.05511 |
| 12-MO                |           |           |           | 12-MO           |              |           |           | 12-MO LINE |           |         | 12-MO              |          |           |                    |           |
| PURCHASED<br>KWH's   |           |           |           | RETAIL<br>KWH's |              |           |           | LOSS       | 4.30%     |         | WHOLESALE<br>¢/kWh | 8.239    |           |                    |           |
| 5                    |           |           | 1         | 5               |              |           |           |            |           |         | 77                 |          |           |                    |           |





#### **RETAIL SALES REPORT**

Jan 2021 Feb 2021 Mar 2021 Apr 2021 May 2021 Jun 2021 Jul 2021 Aug 2021 Sep 2021 Oct 2021 Nov 2021 Dec 2021

56

**CUSTOMER COUNT** 5,741 5,782 5,799 Residential 5,781 5,801 5,800 5,796 5,809 5,806 Commercial 855 873 861 863 870 868 875 877 882 Industrial 1 1 1 1 1 1 1 1 1 48 48 49 47 48 48 48 48 City 48 6,703 Total 6,645 6,712 6,693 6,718 6,717 6,720 6,735 6,737 Year-Over-Year ∆ 3.02% 3.68% 3.44% 2.72% 3.27% 2.88% 3.02% 3.19% 2.76% **KWH** Residential 6.283M 7.942M 7.451M 5.948M 4.654M 4.342M 5.479M 6.629M 7.290M Commercial 4.374M 5.039M 4.847M 4.424M 4.764M 4.842M 5.608M 5.988M 6.706M Industrial 0.531M 0.666M 0.630M 0.620M 0.664M 0.651M 0.728M 0.710M 0.697M 0ther ----0.451M 0.530M 0.472M 0.454M 0.411M 0.459M 0.463M 0.480M 0.514M City Total 11.639M 14.178