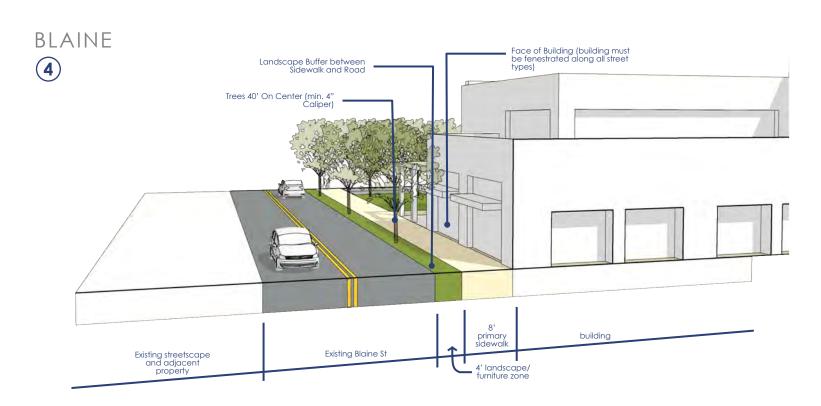

#### PLAZA PHASE II PROJECT UPDATE

Construction is in progress and almost complete on the roof of the remaining buildings at the Plaza Shopping Center. Once complete the exterior will begin, and will match the exterior of the new Police Department and Municipal Court building in appearance. Once this portion of the project is complete, the interior of the structures will then be examined further for repair, as will all utilities on site. There have been several delays and interruptions in the project due to materials and health.