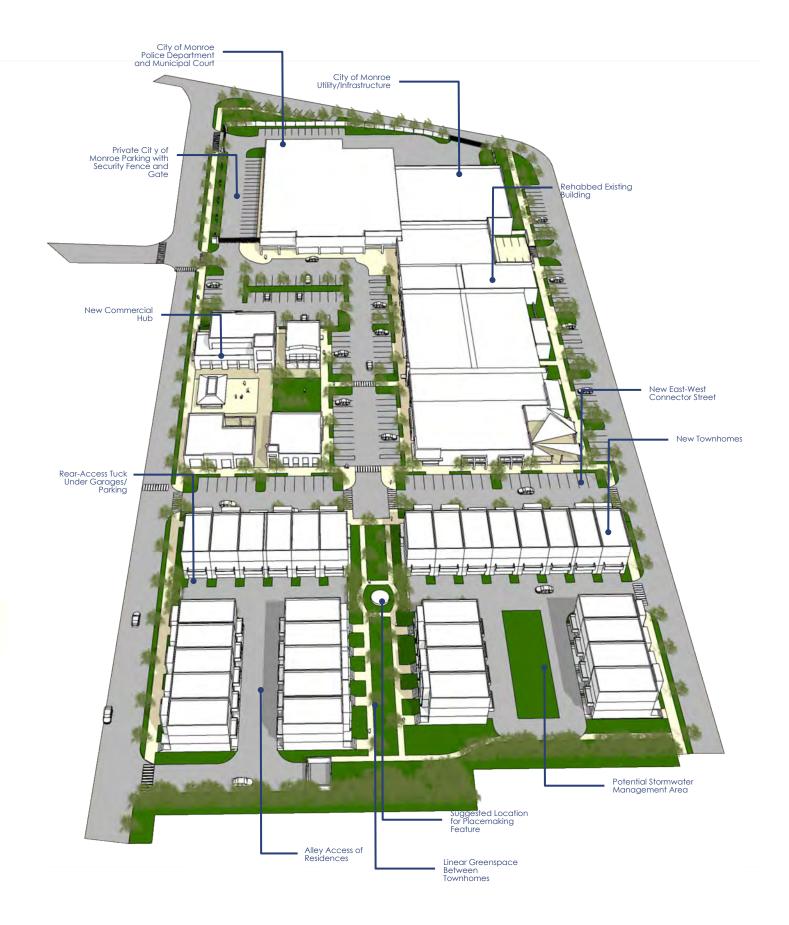

#### PLAZA PHASE II PROJECT UPDATE

Construction is in progress and almost complete on the roof of the remaining buildings at the Plaza Shopping Center. Once complete the exterior will begin, and will match the exterior of the new Police Department and Municipal Court building in appearance. Once this portion of the project is complete, the interior of the structures will then be examined further for repair, as will all utilities on site. There have been several delays and interruptions in the project due to materials and health.