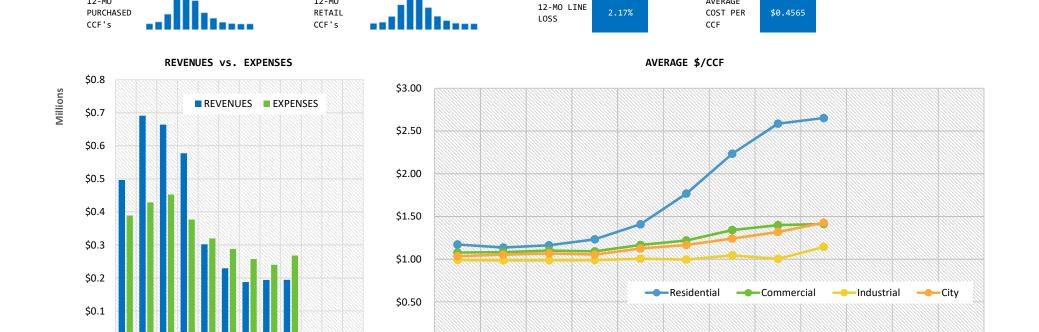

\$ 0.110M   | \$ 0.108M   | \$ 0.100M   | \$ 0.098M   |                     |          | \$ | 1.043M | \$   | 1.096M | \$ | 1.096M |
| EXPENSES        | \$ 0.389M | \$ 0.429M | \$ 0.452M | \$ 0.377M | \$ 0.320M   | \$ 0.288M   | \$ 0.257M   | \$ 0.240M   | \$ 0.268M   |                     |          | \$ | 3.019M | \$   | 2.998M | \$ | 2.625M |
|                 |           |           |           |           |             |             |             |             |             |                     |          |    |        |      |        |    |        |
| MARGIN          | \$ 0.108M | \$ 0.262M | \$ 0.212M | \$ 0.201M | \$ (0.018M) | \$ (0.059M) | \$ (0.070M) | \$ (0.046M) | \$ (0.074M) |                     |          | \$ | 0.516M | \$   | 0.056M | \$ | 0.371M |

AVERAGE

S

0

Ν

D



12-MO

\$0.0

J F M A M J J A S O N D

12-MO

Α

Μ

F

\$0.00

J

#### **RETAIL SALES REPORT**

Jan 2021 Feb 2021 Mar 2021 Apr 2021 May 2021 Jun 2021 Jul 2021 Aug 2021 Sep 2021 Oct 2021 Nov 2021 Dec 2021

90

**CUSTOMER COUNT** 3,493 Residential 3,437 3,451 3,472 3,478 3,489 3,503 3,523 3,535 Commercial 555 556 554 559 563 565 568 570 572 Industrial 6 7 7 7 7 7 7 8 7 21 21 21 21 20 20 20 City 21 20 Total 4,021 4,037 4,056 4,067 4,082 4,087 4,100 4,123 4,136 Year-Over-Year ∆ 3.39% 3.51% 3.36% 3.59% 4.37% 4.13% 4.19% 4.59% 4.60% **CCF** Residential 0.248M 0.337M 0.321M 0.199M 0.108M 0.058M 0.036M 0.029M 0.029M Commercial 0.140M 0.215M 0.189M 0.139M 0.093M 0.069M 0.052M 0.051M 0.054M Industrial 0.012M 0.024M 0.022M 0.017M 0.005M 0.009M 0.002M 0.006M 0.001M City 0.012M 0.018M 0.016M 0.009M 0