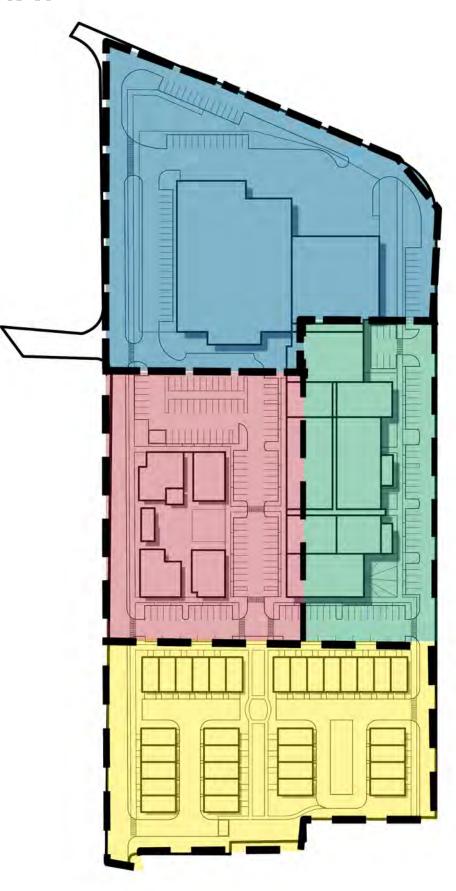

ELOPMENT CONTROLS

#### BUILD-TO-ZONE

SITE PLAN CONTROLS

- -0-10' zone adjacent to all primary sidewalks
- -Building facade must be within this zone

#### SIDEWALKS

- -Primary sidewalks (does not include secondary and residential area sidewalks)
- -All primary sidewalks should be a minimum of 8'

#### GREENSPACE

-Required public shared open space areas



#### PARKING

- -Parking limited to these areas
- Shared parking is encouraged (see page 8)







\*Edwards St provides 31 additional on-street parallel parking spaces

Police Dept. Only = 34



-See Chapter 4 for street type sections

#### **Internal Streets**





Hammond

20

#### SUB AREA 1:

Commercial Mixed Use

#### SUB AREA 2:

Residential Mixed Use

#### SUB AREA 3:

Commercial Reuse

#### SUB AREA 4:

**Public Services** 





# DEVELOPMENT CONTROL

#### **DEVELOPMENT CONTROLS**





| New Com   | mercial    |
|-----------|------------|
| Developme | ent (gross |
| area)     |            |

New Residential Development

**Building Height** 

Façade Length

**Individual Tenant Size** 

**Build-To Zone** 

**Shared Open Space** 

**Parking** 

| SUBAREA 1:<br>COMMERCIAL MIXED-USE | SUBAREA 2: RESIDENTIAL MIXED-USE                      |
|------------------------------------|-------------------------------------------------------|
| 12,000 - 24,000 square feet        | 0 - 12,000 square feet<br>Ground Floor Live-Work Only |
| 0 to 15 units<br>Upper floors only | 28 to 56 units                                        |
| 1 to 2 floors                      | 2 to 3 floors                                         |
|