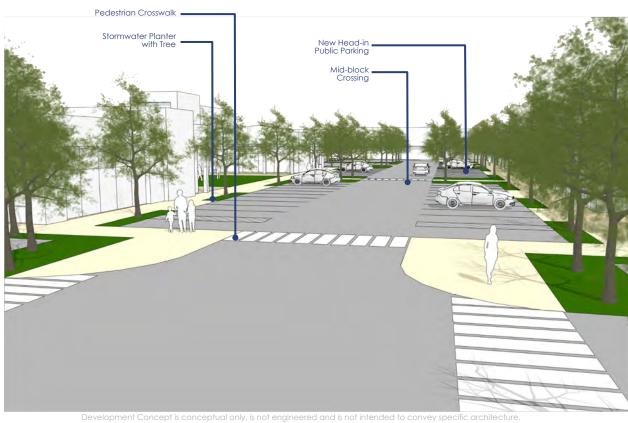

lding to Create Tenant Spaces/Front Doors Oriented to Hammond Street
- (9) New Internal Service Corridor (location may vary)
- (10) New Cross Street- Connects Hammond St. And Blaine St.
- (11) Parallel Parking on South Side of New Street
- (12) Residential Parking Access From Hammond St. And Blaine St. Only
- (13) Rear-Loaded Tuck-Under/ Garage Parking
- 14 Potential Location for Stormwater Management
- 15 Rear Access Alley for Residential Units Only
- 16) 10' Landscape Buffer
- 17) Stoops/ Front Doors of Residential Units (buildings must follow this orientation)
- (18) Mid-Block Pedestrian Connections (locations may vary)
- (19) New Pedestrian Crosswalks on Blaine St
- **20** Existing Mid-Block Crossing
- (21) Existing On-Street Parking



# **CONCEPT DIMENSIONS**

# 3D SITE MODEL









### 3 CHAPTER 3 DEVELOPMENT CONTROLS

#### BUILD-TO-ZONE

SITE PLAN CONTROLS

- -0-10' zone adjacent to all primary sidewalks
- -Building facade must be within this zone

#### SIDEWALKS

- -Primary sidewalks (does not include secondary and residential area sidewalks)
- -All primary sidewalks should be a minimum of 8'

#### GREENSPACE

-Required public shared open space areas



#### PARKING

- -Parking limited to these areas
- Shared parking is encouraged (see page 8)







\*Edwards St provides 31 additional on-street parallel parking spaces

Police Dept. Only = 34



-See Chapter 4 for street type sections

#### **Internal Streets**





Hammond

20

#### SUB AREA 1:

Commercial Mixed Use

#### SUB AREA 2:

Residential Mixed Use

#### SUB AREA 3:

Commercial Reuse

#### SUB AREA 4:

*