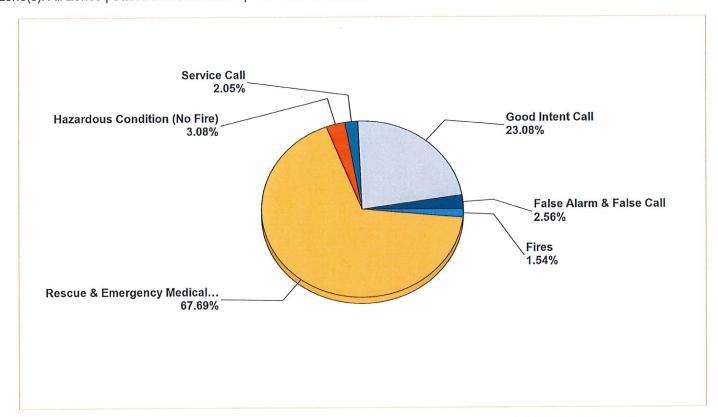

|    | 96.53%    | Not | Applicable           |
|                         |    |         |               |    |           |    |           |     |                      |
| TOTAL EXPENSES (ACTUAL) | \$ | 267,952 | \$<br>260,589 | \$ | 3,018,988 | \$ | 2,636,202 | \$  | 3,686,023            |
| AS BUDGET               | \$ | 333,137 | \$<br>197,156 | \$ | 2,998,235 | \$ | 1,774,407 | Not | Applicable           |
| % ACTUAL TO BUDGET      |    | 80.43%  | 132.17%       |    | 100.69%   |    | 148.57%   | Not | Applicable           |





## FIRE DEPARTMENT CITY COUNCIL MONTHLY MEETING

**NOVEMBER 2021** 

Monroe, GA

This report was generated on 10/22/2021 4:05:29 PM



#### Breakdown by Major Incident Types for Date Range

Zone(s): All Zones | Start Date: 09/01/2021 | End Date: 09/30/2021



| MAJOR INCIDENT TYPE                | # INCIDENTS | % of TOTAL |
|------------------------------------|-------------|------------|
| Fires                              | 3           | 1.54%      |
| Rescue & Emergency Medical Service | 132         | 67.69%     |
| Hazardous Condition (No Fire)      | 6           | 3.08%      |
| Service Call                       | 4           | 2.05%      |
| Good Intent Call                   | 45          | 23.08%     |
| False Alarm & False Call           | 5           | 2.56%      |
| TOTAL                              | 195         | 100%       |

Only REVIEWED and/or LOCKED IMPORTED incidents are included. Summary results for a major incident type are not displayed if the count is zero.



98

| INCIDENT TYPE