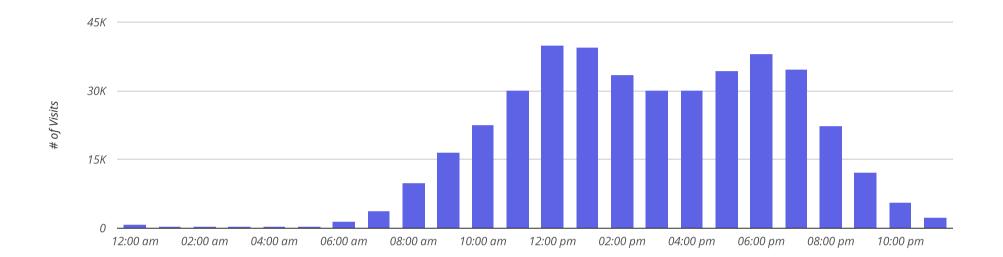

st. # of Customers | Est. # of Visits | Avg. Visits / Customer | Panel Visits |
|------------------------------|---------------------|------------------|------------------------|--------------|
| Monroe Downtown CBD / Monroe | 90.9K               | 159.7K           | 1.76                   | 7.1K         |

## **Visits Trend**

Monroe Downtown CBD / Monroe





## **Trade Area - Home Location**

Monroe Downtown CBD / Monroe



Unique # of Visits | Showing Home | At least 1 visit | Oct 1, 2021 - Oct 24, 2021 Data provided by Placer Labs Inc. (www.placer.ai)



# **Customer Journey: Routes - Prior Location**

Monroe Downtown CBD / Monroe



From Prior Location | Oct 1, 2021 - Oct 24, 2021 Data provided by Placer Labs Inc. (www.placer.ai)



# **Hourly Visits**

Monroe Downtown CBD / Monroe





# **Daily Visits**

Monroe Downtown CBD / Monroe





# Length-Of-Stay

Monroe Downtown CBD / Monroe

60K

Average Stay

88 Min







# BICENTENNIAL WEEK CELEBRATIONS

# **NOVEMBER 28TH**

Monroe Then & Now 4:00PM

# **NOVEMBER 29TH**

Downtown Green Groundbreaking & Time Capsule 4:00РМ

Bicentennial Reception McDaniel Tichenor House 5:00-7:00 PM

# **NOVEMBER 30TH**

City-wide Birthday Party 3:00PM-7:00PM

# **DECEMBER 1ST**

OnStage Event-Wayfarer Music Hall 7:00pm

Walking Tour 5:00РМ

# DECEMBER 2<sup>ND</sup>

Christmas Parade 6:30PM

# DECEMBER 3RD

Downtown Businesses
Bicentennial Celebration

Walking Tour 5:00PM

# DECEMBER 4TH

MWCA Saturday Soiree

Citywide Clean Up Day 8:00AM-12:00PM

# DECEMBER 5TH

Monroe Then & Now 4:00PM

FOR MORE INFORMATION VISIT MONROEDOWNTOWN.COM

#