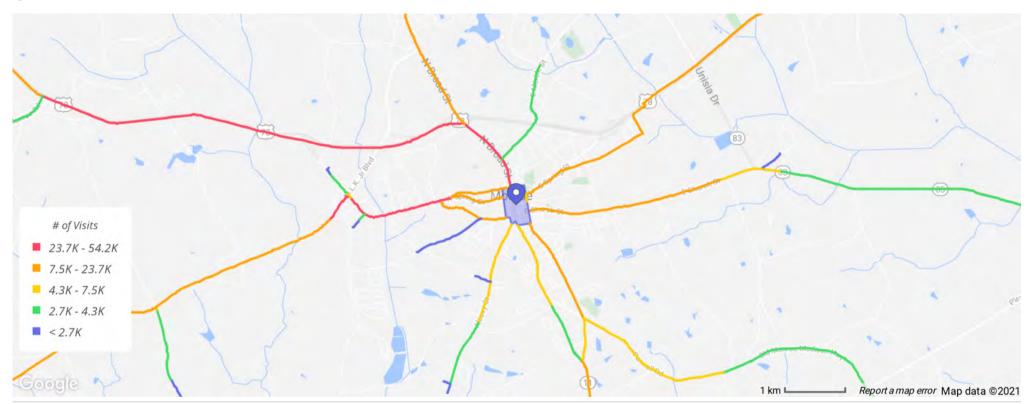

Plan for Blaine Station
- City Branding Effort
- Retail Recruitment & Retention
- Visitors Center open to the public



|                              | Est. # of Customers | Est. # of Visits | Avg. Visits / Customer | Panel Visits |
|------------------------------|---------------------|------------------|------------------------|--------------|
| Monroe Downtown CBD / Monroe | 90.9K               | 159.7K           | 1.76                   | 7.1K         |

## **Visits Trend**

Monroe Downtown CBD / Monroe





## **Trade Area - Home Location**

Monroe Downtown CBD / Monroe



Unique # of Visits | Showing Home | At least 1 visit | Oct 1, 2021 - Oct 24, 2021 Data provided by Placer Labs Inc. (www.placer.ai)



# **Customer Journey: Routes - Prior Location**

Monroe Downtown CBD / Monroe



From Prior Location | Oct 1, 2021 - Oct 24, 2021 Data provided by Placer Labs Inc. (www.placer.ai)



# **Hourly Visits**

Monroe Downtown CBD / Monroe





# **Daily Visits**

Monroe Downtown CBD / Monroe





# Length-Of-Stay

Monroe Downtown CBD / Monroe

60K

Average Stay

88 Min







# BICENTENNIAL WEEK CELEBRATIONS

# **NOVEMBER 28TH**

Monroe Then & Now 4:00PM

# **NOVEMBER 29TH**

Downtown Green Groundbreaking & Time Capsule 4:00РМ

Bicentennial Reception McDaniel Tichenor House 5:00-7:00 PM

# **NOVEMBER 30TH**

City-wide Birthday Party 3:00PM-7:00PM

# **DECEMBER 1ST**

OnStage Event-Wayfarer Music Hall 7:00pm

Walking Tour 5:00РМ

# DECEMBER 2<sup>ND</sup>

Christmas Parade 6:30PM

# DECEMBER 3RD

Downtown Businesses
Bicentennial Celebration

Walking Tour 5:00PM

# DECEMBER