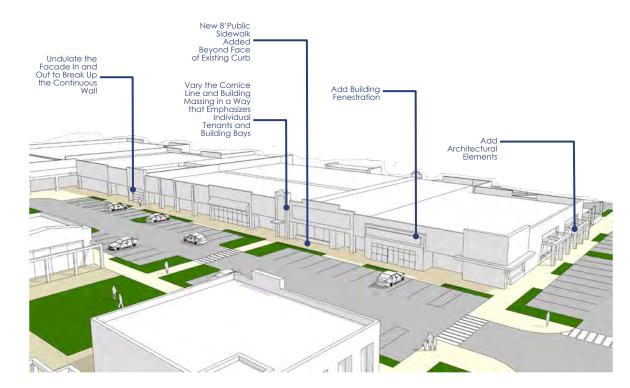

#### PLAZA PHASE II PROJECT UPDATE

Construction is in progress and almost complete on the roof of the remaining buildings at the Plaza Shopping Center. Once complete the exterior will begin, and will match the exterior of the new Police Department and Municipal Court building in appearance. Once this portion of the project is complete, the interior of the structures will then be examined further for repair, as will all utilities on site. There have been several delays and interruptions in the project due to materials and health.