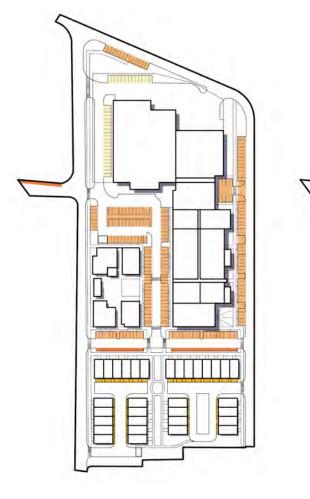

r Stormwater Management
- 15 Rear Access Alley for Residential Units Only
- 16) 10' Landscape Buffer
- 17) Stoops/ Front Doors of Residential Units (buildings must follow this orientation)
- (18) Mid-Block Pedestrian Connections (locations may vary)
- (19) New Pedestrian Crosswalks on Blaine St
- **20** Existing Mid-Block Crossing
- (21) Existing On-Street Parking



# **CONCEPT DIMENSIONS**

# 3D SITE MODEL









### 3 CHAPTER 3 DEVELOPMENT CONTROLS

#### BUILD-TO-ZONE

SITE PLAN CONTROLS

- -0-10' zone adjacent to all primary sidewalks
- -Building facade must be within this zone

#### SIDEWALKS

- -Primary sidewalks (does not include secondary and residential area sidewalks)
- -All primary sidewalks should be a minimum of 8'

#### GREENSPACE

-Required public shared open space areas



#### PARKING

- -Parking limited to these areas
- Shared parking is encouraged (see page 8)







\*Edwards St provides 31 additional on-street parallel parking spaces

Police Dept. Only = 34



-See Chapter 4 for street type sections

#### **Internal Streets**





Hammond

20

#### SUB AREA 1:

Commercial Mixed Use

#### SUB AREA 2:

Residential Mixed Use

#### SUB AREA 3:

Commercial Reuse

#### SUB AREA 4:

**Public Services** 





# DEVELOPMENT CONTROL

#### **DEVELOPMENT CONTROLS**





| New Com   | mercial    |
|-----------|------------|
| Developme | ent (gross |
| area)     |            |

New Residential Development

**Building Height** 

Façade Length

**Individual Tenant Size** 

**Build-To Zone** 

**Shared Open Space** 

**Parking** 

| SUBAREA 1:<br>COMMERCIAL MIXED-USE