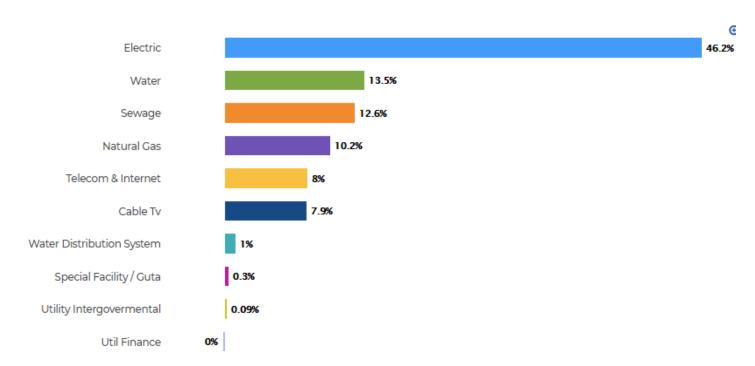

ues of \$13,795,077 for 2021. Property Tax & Insurance Premium Tax collections make up @ 37% of total General Fund Revenues, which is not collected until the fourth quarter of each year.





TOTAL BUDGETED

\$13,795,077

#### **EXPENDED TO DATE**

(71% of budgeted used to date)

\$9,741,496

General Fund year-to-date expenses for the month totaled \$9,741,496 which is 71% of total budgeted expenses of \$13,756,877 for 2021.





# **UTILITY FUND SUMMARY**

#### UTILITY FUND REVENUES



TOTAL BUDGETED

\$43,375,851

#### **COLLECTED TO DATE**

(80% of budgeted collected to date)

\$34,575,157

Utility Fund year-to-date revenues for the month totaled \$34,045,489, with \$529,668 in contributed capital revenue received. This is about 80% of total budgeted revenues of \$43,375,851 for 2021.



#### UTILITY FUND EXPENDITURES



TOTAL BUDGETED

\$43,375,851

#### **EXPENDED TO DATE**

(86% of budgeted used to date)

\$37,278,983

Utility Fund year-to-date expenses for the month totaled \$30,125,782 (excluding capital expense) which is 69.5% of total budgeted expenses of \$43,375,851 for 2021. Year-to-date capital expense totaled \$7,147,280.



# **SOLID WASTE FUND SUMMARY**

#### **SOLID WASTE FUND REVENUES**



TOTAL BUDGETED

\$5,511,318

#### COLLECTED TO DATE

(91% of budgeted collected to date)

\$5,038,917

Solid Waste year-to-date revenues for the month totaled \$5,038,917. This is about 91% of total budgeted revenues of \$5,511,318 for the year.





TOTAL BUDGETED

\$5,511,318

#### **EXPENDED TO DATE**

(82% of budgeted used to date)

\$4,502,296

Solid Waste year-to-