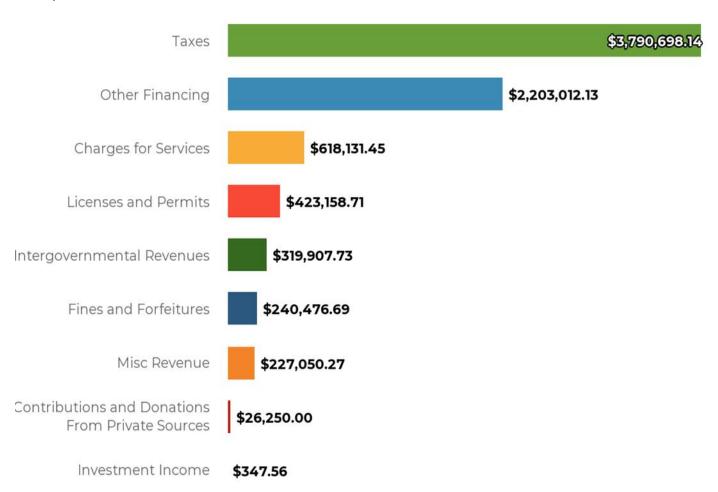

|                                                                                                                                   |



# FINANCIAL STATUS REPORT as of September 2021

Online financial reports are available here <a href="https://cleargov.com/georgia/walton/city/monroe">https://cleargov.com/georgia/walton/city/monroe</a>

### **GENERAL FUND SUMMARY**

#### **GENERAL FUND REVENUES**



TOTAL BUDGETED

\$13,795,077

COLLECTED TO DATE

(57% of budgeted collected to date)

\$7,849,033

General Fund year-to-date revenues for the month totaled \$7,849,033 which is 57% of total budgeted revenues of \$13,795,077 for 2021. Property Tax & Insurance Premium Tax collections make up @ 37% of total General Fund Revenues, which is not collected until the fourth quarter of each year.





TOTAL BUDGETED

\$13,795,077

#### **EXPENDED TO DATE**

(71% of budgeted used to date)

\$9,741,496

General Fund year-to-date expenses for the month totaled \$9,741,496 which is 71% of total budgeted expenses of \$13,756,877 for 2021.





# **UTILITY FUND SUMMARY**

#### UTILITY FUND REVENUES



TOTAL BUDGETED

\$43,375,851

#### **COLLECTED TO DATE**

(80% of budgeted collected to date)

\$34,575,157

Utility Fund year-to-date revenues for the month totaled \$34,045,489, with \$529,668 in contributed capital revenue received. This is about 80% of total budgeted revenues of \$43,375,851 for 2021.



#### UTILITY FUND EXPENDITURES



TOTAL BUDGETED

\$43,375,851

#### **EXPENDED TO DATE**

(86% of budgeted used to date)

\$37,278,983

Utility Fund year-to-date expenses for the month