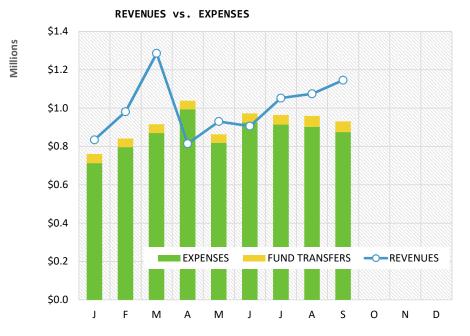

| \$ 0.169M |           |           |          | \$ | 1.495M  | \$ -       | \$   | 1.401M |
| EXPENSES        | \$ 0.713M | \$ 0.796M | \$ 0.870M | \$ 0.994M   | \$ 0.819M | \$ 0.925M   | \$ 0.914M | \$ 0.902M | \$ 0.874M |           |           |          | \$ | 7.808M  | \$ 10.009M | \$   | 7.076M |
|                 |           |           |           |             |           |             |           |           |           |           |           |          |    |         |            |      |        |
| MARGIN          | \$ 0.121M | \$ 0.185M | \$ 0.416M | \$ (0.180M) | \$ 0.111M | \$ (0.019M) | \$ 0.138M | \$ 0.172M | \$ 0.271M |           |           |          | \$ | 1.216M  | \$ 1.641M  | \$   | 1.319M |

12-MO PROCESSED KGAL



12-MO RETAIL KGAL



ROLLING 12-MO LINE LOSS







#### **RETAIL SALES REPORT**

Jan 2021 Feb 2021 Mar 2021 Apr 2021 May 2021 Jun 2021 Jul 2021 Aug 2021 Sep 2021 Oct 2021 Nov 2021 Dec 2021

| CUSTOMER COUNT - WATER |           |           |           |           |           |           |           |           |           |  |  |  |  |
|------------------------|-----------|-----------|-----------|-----------|-----------|-----------|-----------|-----------|-----------|--|--|--|--|
| Residential            | 8,653     | 8,684     | 8,740     | 8,745     | 8,763     | 8,802     | 8,801     | 8,827     | 8,832     |  |  |  |  |
| Commercial             | 939       | 947       | 939       | 943       | 948       | 958       | 965       | 965       | 964       |  |  |  |  |
| Industrial             | 1         | 1         | 1         | 1