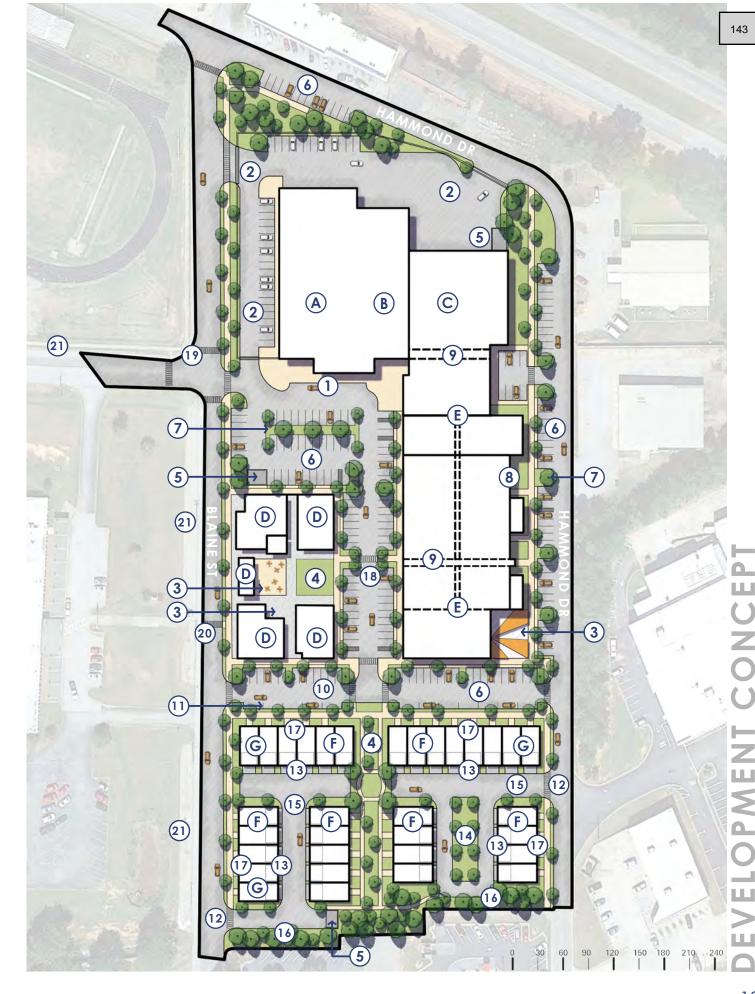

#### PLAZA PHASE II PROJECT UPDATE

Construction is in progress and almost complete on the roof of the remaining buildings at the Plaza Shopping Center. Once complete the exterior will begin, and will match the exterior of the new Police Department and Municipal Court building in appearance. Once this portion of the project is complete, the interior of the structures will then be examined further for repair, as will all utilities on site. There have been several delays and interruptions in the project due to materials and health.