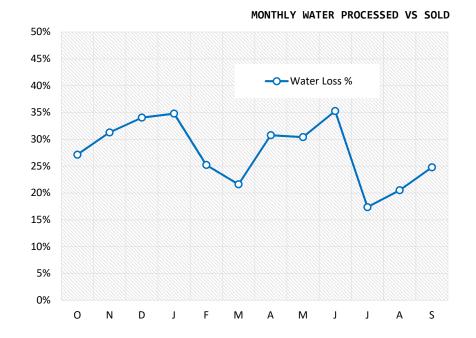

\$ 0.169M |           |           |          | \$ | 1.495M  | \$ -       | \$   | 1.401M |
| EXPENSES        | \$ 0.713M | \$ 0.796M | \$ 0.870M | \$ 0.994M   | \$ 0.819M | \$ 0.925M   | \$ 0.914M | \$ 0.902M | \$ 0.874M |           |           |          | \$ | 7.808M  | \$ 10.009M | \$   | 7.076M |
|                 |           |           |           |             |           |             |           |           |           |           |           |          |    |         |            |      |        |
| MARGIN          | \$ 0.121M | \$ 0.185M | \$ 0.416M | \$ (0.180M) | \$ 0.111M | \$ (0.019M) | \$ 0.138M | \$ 0.172M | \$ 0.271M |           |           |          | \$ | 1.216M  | \$ 1.641M  | \$   | 1.319M |

12-MO PROCESSED KGAL



12-MO RETAIL KGAL



ROLLING 12-MO LINE LOSS







#### **RETAIL SALES REPORT**

Jan 2021 Feb 2021 Mar 2021 Apr 2021 May 2021 Jun 2021 Jul 2021 Aug 2021 Sep 2021 Oct 2021 Nov 2021 Dec 2021

| CUSTOMER COUNT - WATER |           |           |           |           |           |           |           |           |           |  |  |  |  |
|------------------------|-----------|-----------|-----------|-----------|-----------|-----------|-----------|-----------|-----------|--|--|--|--|
| Residential            | 8,653     | 8,684     | 8,740     | 8,745     | 8,763     | 8,802     | 8,801     | 8,827     | 8,832     |  |  |  |  |
| Commercial             | 939       | 947       | 939       | 943       | 948       | 958       | 965       | 965       | 964       |  |  |  |  |
| Industrial             | 1         | 1         | 1         | 1