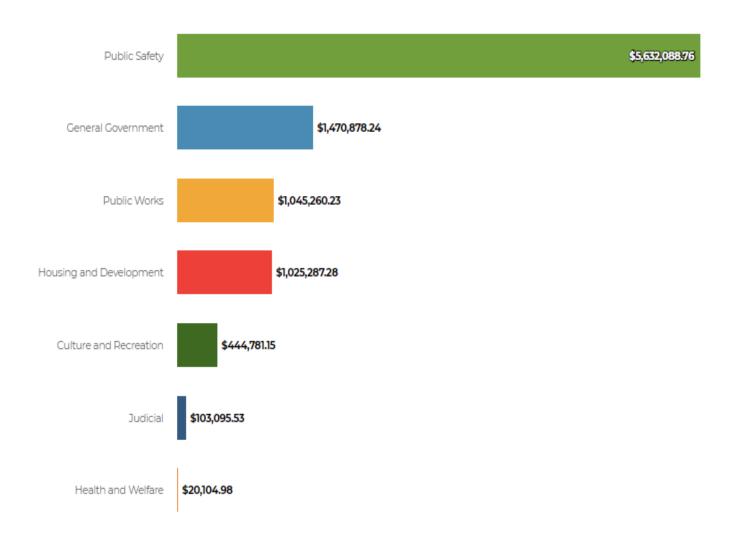

https://cleargov.com/georgia/walton/city/monroe">https://cleargov.com/georgia/walton/city/monroe</a>

### **GENERAL FUND SUMMARY**

#### **GENERAL FUND REVENUES**



TOTAL BUDGETED

\$13,795,077

COLLECTED TO DATE

(57% of budgeted collected to date)

\$7,849,033

General Fund year-to-date revenues for the month totaled \$7,849,033 which is 57% of total budgeted revenues of \$13,795,077 for 2021. Property Tax & Insurance Premium Tax collections make up @ 37% of total General Fund Revenues, which is not collected until the fourth quarter of each year.





TOTAL BUDGETED

\$13,795,077

#### **EXPENDED TO DATE**

(71% of budgeted used to date)

\$9,741,496

General Fund year-to-date expenses for the month totaled \$9,741,496 which is 71% of total budgeted expenses of \$13,756,877 for 2021.





# **UTILITY FUND SUMMARY**

#### UTILITY FUND REVENUES



TOTAL BUDGETED

\$43,375,851

#### **COLLECTED TO DATE**

(80% of budgeted collected to date)

\$34,575,157

Utility Fund year-to-date revenues for the month totaled \$34,045,489, with \$529,668 in contributed capital revenue received. This is about 80% of total budgeted revenues of \$43,375,851 for 2021.



#### UTILITY FUND EXPENDITURES



TOTAL BUDGETED

\$43,375,851

#### **EXPENDED TO DATE**

(86% of budgeted used to date)

\$37,278,983

Utility Fund year-to-date expenses for the month totaled \$30,125,782 (excluding capital expense) which is 69.5% of total budgeted expenses of \$43,375,851 for 2021. Year-to-date capital expense totaled \$7,147,280.



# **SOLID WASTE FUND SUMMARY**

#### **SOLID WASTE FUND REVENUES**



TO