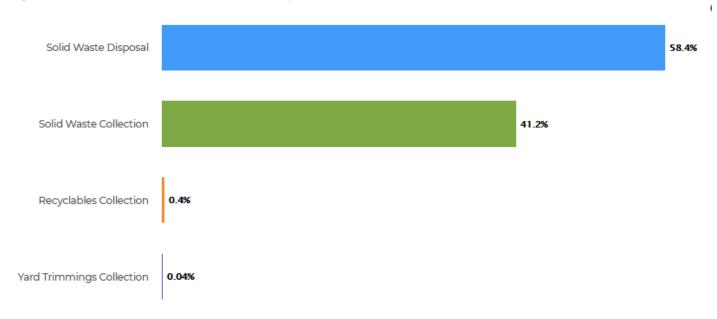

h \$529,668 in contributed capital revenue received. This is about 80% of total budgeted revenues of \$43,375,851 for 2021.



#### UTILITY FUND EXPENDITURES



TOTAL BUDGETED

\$43,375,851

#### **EXPENDED TO DATE**

(86% of budgeted used to date)

\$37,278,983

Utility Fund year-to-date expenses for the month totaled \$30,125,782 (excluding capital expense) which is 69.5% of total budgeted expenses of \$43,375,851 for 2021. Year-to-date capital expense totaled \$7,147,280.



# **SOLID WASTE FUND SUMMARY**

#### **SOLID WASTE FUND REVENUES**



TOTAL BUDGETED

\$5,511,318

#### COLLECTED TO DATE

(91% of budgeted collected to date)

\$5,038,917

Solid Waste year-to-date revenues for the month totaled \$5,038,917. This is about 91% of total budgeted revenues of \$5,511,318 for the year.





TOTAL BUDGETED

\$5,511,318

#### **EXPENDED TO DATE**

(82% of budgeted used to date)

\$4,502,296

Solid Waste year-to-date expenses for the month totaled \$4,308,940 (excluding capital expense) which is 78.1% of total budgeted expenses \$5,511,318 for 2021. Year-to-date capital expenses total \$193,355.



| GOVERNMENTAL FUND                               |               |
|-------------------------------------------------|---------------|
| General Fund Checking                           | 1,486,114.84  |
| Stabilization Fund                              | 1,250,000.00  |
| Group Health Insurance Claims (Insurance Trust) | 35,248.23     |
|                                                 |               |
| CAPITAL PROJECTS FUND                           |               |
| Capital