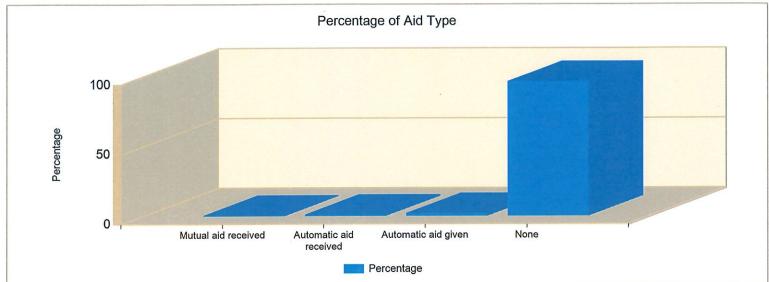

| 2024-2533                     | 513 Great Oaks DR            | 735 - Alarm system sounded due to<br>malfunction | MFD - Monroe (City of)<br>Headquarters |  |  |  |  |  |
|                 | Pe                            | rcentage of Total Incidents: | 0.51%                                            |                                        |  |  |  |  |  |

Displays all incidents with aid given or received, and excludes incidents with neither. Percentages calculated from total number of incidents for parameters provided. Only REVIEWED incidents included.



emergencyreporting.com Doc Id: 952 Page # 1 of 1



Monroe, GA

This report was generated on 1/27/2025 5:15:33 PM

### Count of Aid Given and Received for Incidents for Date Range

Start Date: 12/01/2024 | End Date: 12/31/2024



| AID TYPE               | TOTAL | % of TOTAL |
|------------------------|-------|------------|
| Mutual aid received    | 1     | 0.5%       |
| Automatic aid received | 2     | 1.0%       |
| Automatic aid given    | 4     | 2.0%       |
| None                   | 191   | 96.5%      |



Monroe, GA

This report was generated on 1/27/2025 5:12:16 PM

### Detailed Losses For Date Range

Start Date: 12/01/2024 | End Date: 12/31/2024

| # INCIDENTS | TOTAL PRE-<br>INCIDENT PROP.<br>VAL. | TOTAL PRE-<br>INCIDENT CONT.<br>VAL. | TOTAL PRE-<br>INCIDENT VAL. | AVG. VAL.    | TOTAL PROP.<br>LOSS | TOTAL CONT.<br>LOSS | TOTAL LOSSES | AVERAGE<br>LOSS |
|-------------|--------------------------------------|--------------------------------------|-----------------------------|--------------|-------