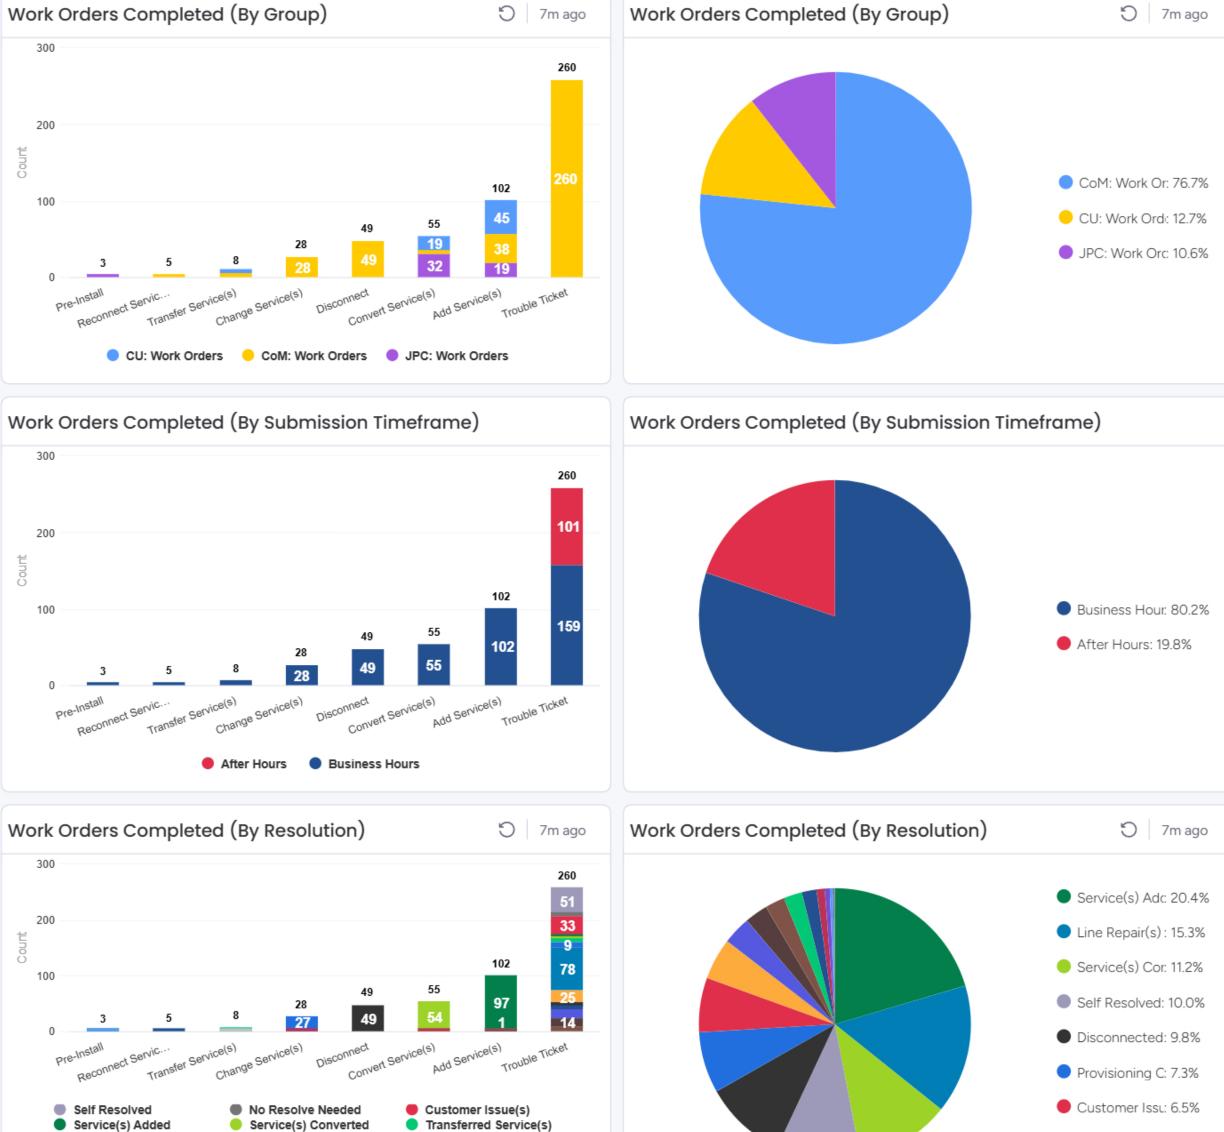

,355   | \$ | 201,874   | \$ | 212,959   | \$<br>201,874            |
| Revenue Per Bill (\$) | \$ | 67      | \$ | 65       | \$ | 65        | \$ | 65        | \$<br>65                 |
|                       |    |         |    |          |    |           |    |           |                          |
| TOTAL REVENUES        | \$ | 444,618 | \$ | 532,131  | \$ | 5,984,958 | \$ | 6,469,726 | \$<br>5,984,958          |

#### CHART 7 REVENUES FROM SALES BY CLASS

**CURRENT VS. PREVIOUS FISCAL YEAR** 



#### CHART 7 REVENUES FROM SALES BY CLASS CURRENT VS. PREVIOUS FISCAL YEAR



CHART 7 REVENUES FROM SALES BY CLASS



#### CHART 7 REVENUES FROM SALES BY CLASS CURRENT VS. PREVIOUS FISCAL YEAR



# January 2025: Telecomm Work Order Report

Replaced Equi: 4.9%

A 1/3 Rebooted Ser: 3.3%









Provisioning Change(s)

Renlaced Equinment

1/2 🔻

Line Repair(s) Made

Cancelled

Pre-Installed

Varified Cervice(c)

Powered by monday.com

# Adtran Fiber Deployments (Month of January)















Powered by monday.com

## 2025 Project List

| •                                                              | Estimated<br>Start Date | Estimated<br>Completion<br>Date | Notes                                                                                                     | Progress         | 102<br>Contractor or City |
|----------------------------------------------------------------|-------------------------|---------------------------------|-----------------------------------------------------------------------------------------------------------|------------------|-------------