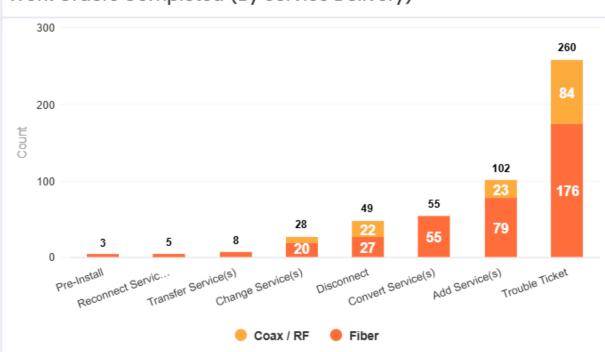

17,355   | \$ | 201,874   | \$ | 212,959   | \$<br>201,874            |
| Revenue Per Bill (\$) | \$ | 67      | \$ | 65       | \$ | 65        | \$ | 65        | \$<br>65                 |
|                       |    |         |    |          |    |           |    |           |                          |
| TOTAL REVENUES        | \$ | 444,618 | \$ | 532,131  | \$ | 5,984,958 | \$ | 6,469,726 | \$<br>5,984,958          |

#### CHART 7 REVENUES FROM SALES BY CLASS

**CURRENT VS. PREVIOUS FISCAL YEAR** 



#### CHART 7 REVENUES FROM SALES BY CLASS CURRENT VS. PREVIOUS FISCAL YEAR



CHART 7 REVENUES FROM SALES BY CLASS



#### CHART 7 REVENUES FROM SALES BY CLASS CURRENT VS. PREVIOUS FISCAL YEAR



# January 2025: Telecomm Work Order Report

Replaced Equi: 4.9%

A 1/3 Rebooted Ser: 3.3%









Provisioning Change(s)

Renlaced Equinment

1/2 🔻

Line Repair(s) Made

Cancelled

Pre-Installed

Varified Cervice(c)

Powered by monday.com

# Adtran Fiber Deployments (Month of January)















Powered by monday.com

## 2025 Project List

| •                                                              | Estimated<br>Start Date | Estimated<br>Completion<br>Date | Notes                                                                                                     | Progress         | 102<br>Contractor or City |
|----------------------------------------------------------------|-------------------------|---------------------------------|-----------------------------------------------------------------------------------------------------------|------------------|-----------