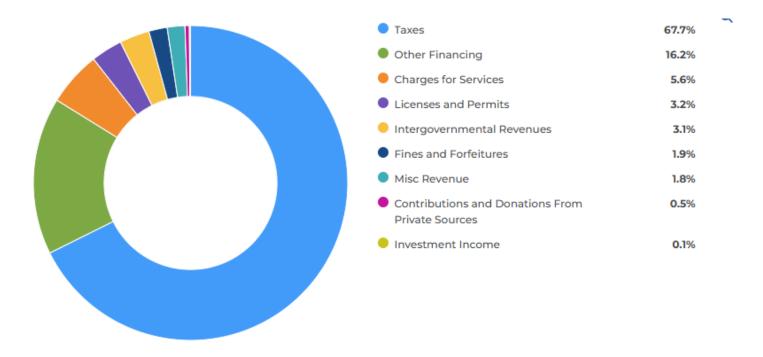

LOST collections came in at budget for the year at \$3,193,453 Year to date SPLOST collections are on budget Collections for building permits & business license have exceeded budget YTD Transfers in from the Utility Fund are slightly above budget YTD