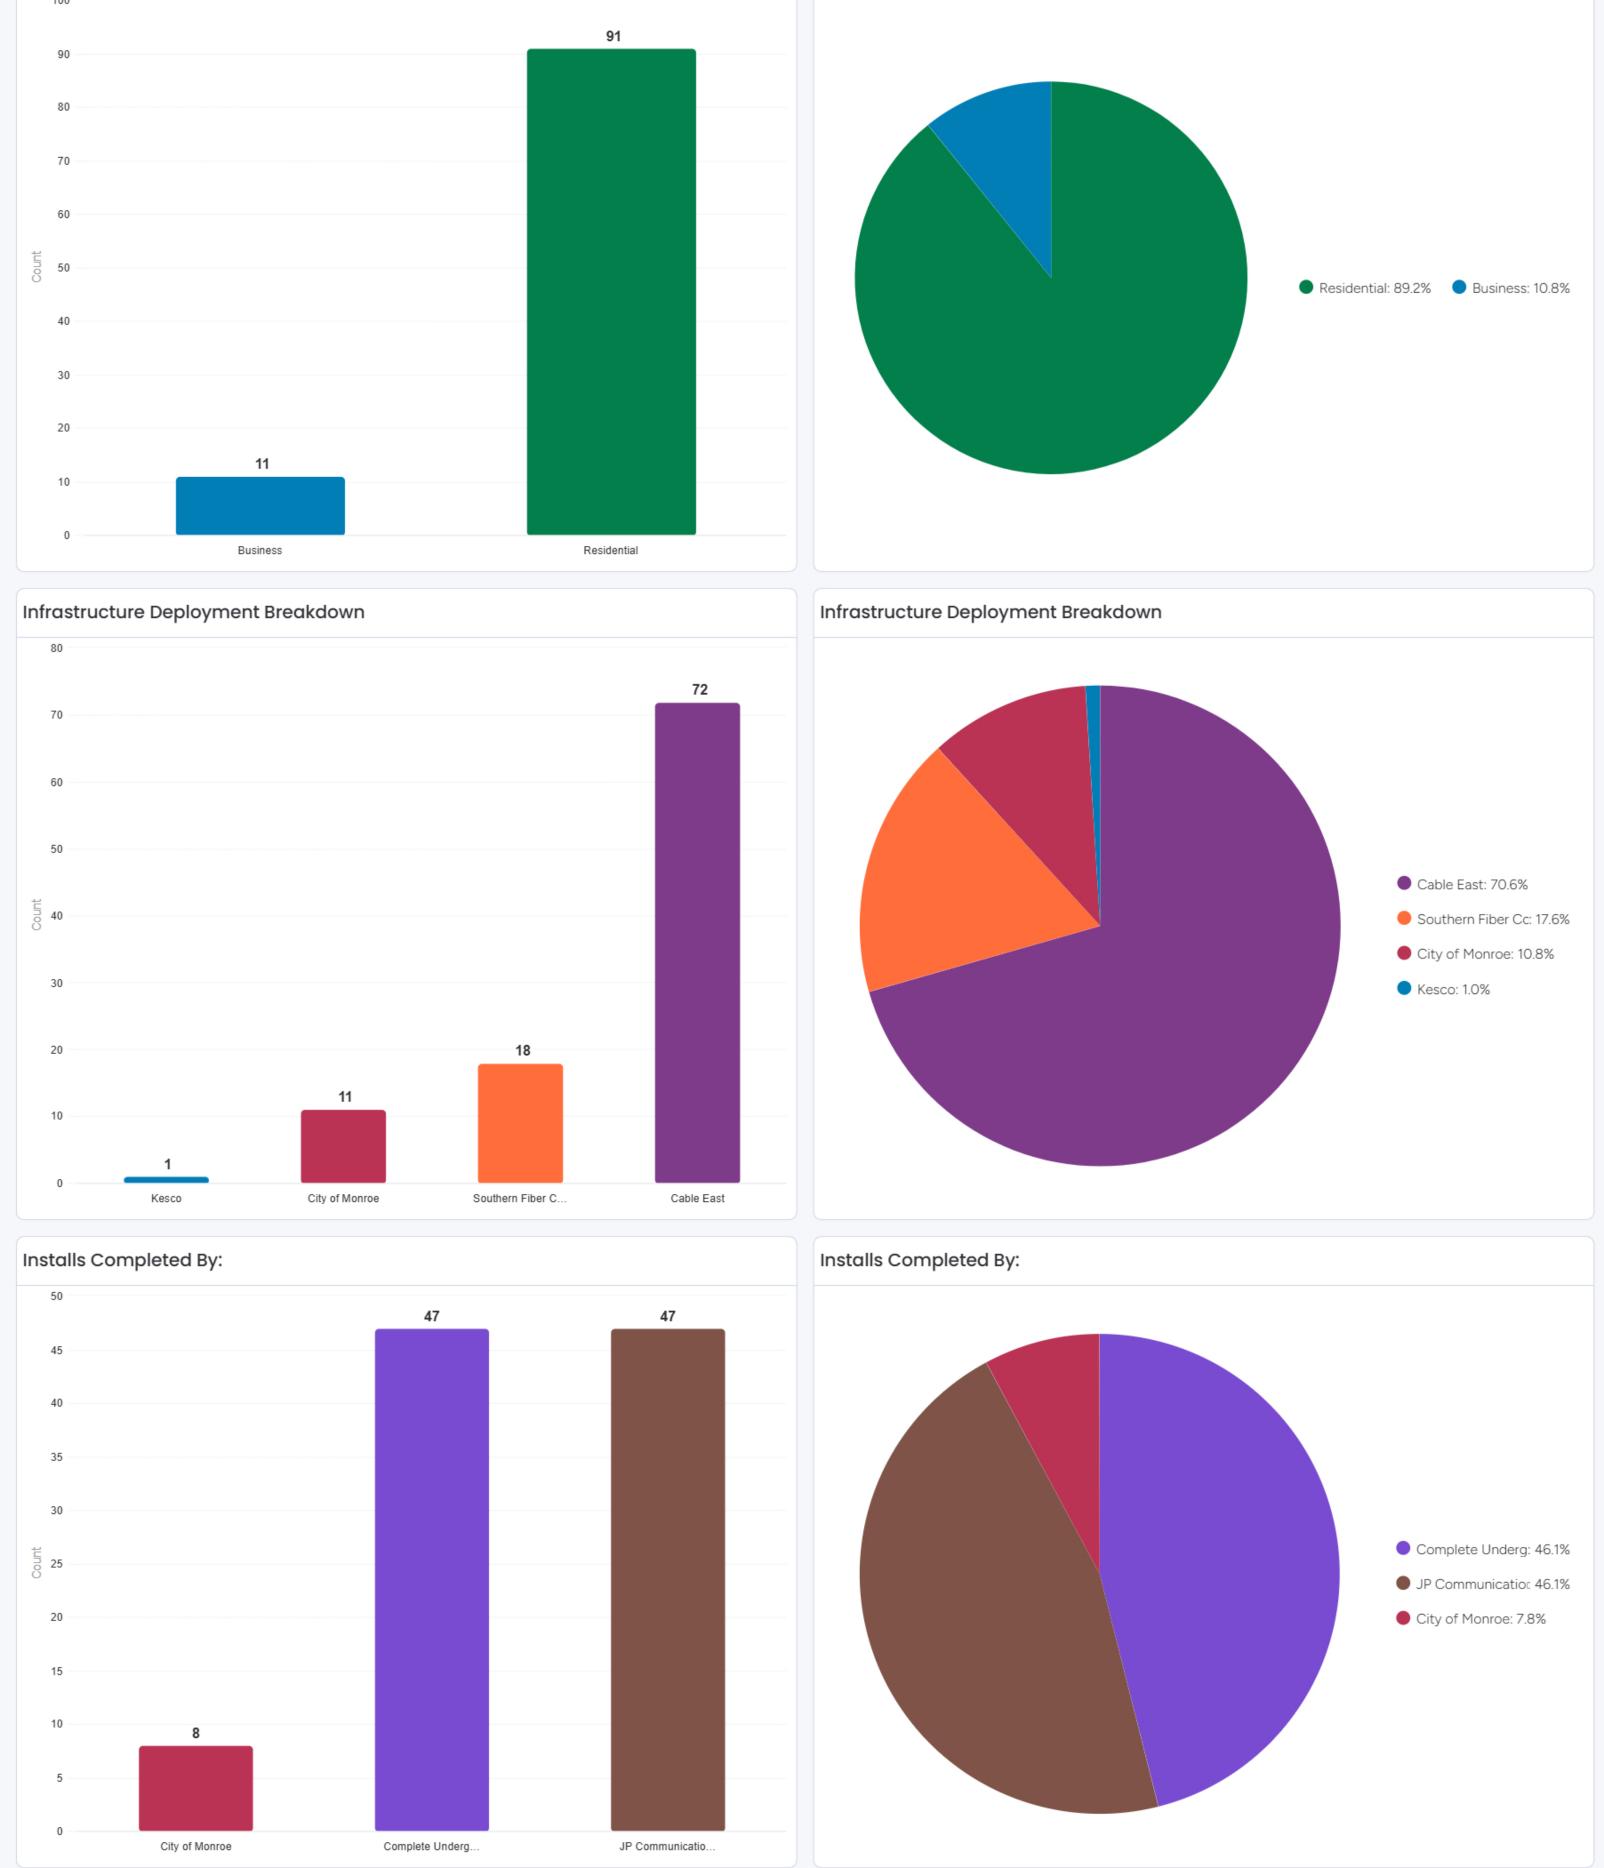

|    |         |    |          |    |           |    |           |                          |
| TOTAL REVENUES        | \$ | 444,618 | \$ | 532,131  | \$ | 5,984,958 | \$ | 6,469,726 | \$<br>5,984,958          |

#### CHART 7 REVENUES FROM SALES BY CLASS

**CURRENT VS. PREVIOUS FISCAL YEAR** 



#### CHART 7 REVENUES FROM SALES BY CLASS CURRENT VS. PREVIOUS FISCAL YEAR



CHART 7 REVENUES FROM SALES BY CLASS



#### CHART 7 REVENUES FROM SALES BY CLASS CURRENT VS. PREVIOUS FISCAL YEAR



# January 2025: Telecomm Work Order Report

Replaced Equi: 4.9%

A 1/3 Rebooted Ser: 3.3%









Provisioning Change(s)

Renlaced Equinment

1/2 🔻

Line Repair(s) Made

Cancelled

Pre-Installed

Varified Cervice(c)

Powered by monday.com

# Adtran Fiber Deployments (Month of January)















Powered by monday.com

## 2025 Project List

| •                                                              | Estimated<br>Start Date | Estimated<br>Completion<br>Date | Notes                                                                                                     | Progress         | 102<br>Contractor or City |
|----------------------------------------------------------------|-------------------------|---------------------------------|-----------------------------------------------------------------------------------------------------------|------------------|---------------------------|
| Natural Gas                                                    |                         |                                 |