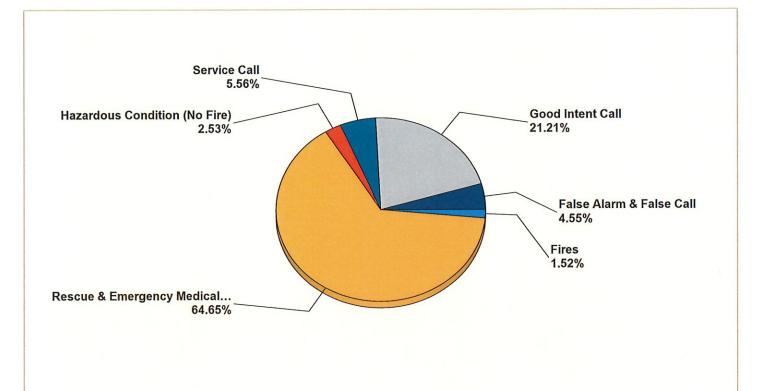

| 1,718      | 1,531        | 983          | 1,276        | 700          | 1,286        |
| Fuel Sales - Revenue                  | 7,352        | 5,325      | 9,348      | 6,751        | 10,825       | 9,137        | 8,314      | 9,950      | 8,865        | 5,693        | 7,390        | 4,053        | 7,445        |
|                                       |              |            |            |              |              |              |            |            |              |              |              |              |              |



# FIRE DEPARTMENT CITY COUNCIL MONTHLY MEETING

February 2025

Monroe, GA

This report was generated on 1/27/2025 5:10:43 PM



Breakdown by Major Incident Types for Date Range

Zone(s): All Zones | Start Date: 12/01/2024 | End Date: 12/31/2024



| MAJOR INCIDENT TYPE                | # INCIDENTS | % of TOTAL                                             |
|------------------------------------|-------------|--------------------------------------------------------|
| Fires                              | 3           | 1.52%                                                  |
| Rescue & Emergency Medical Service | 128         | 64.65%                                                 |
| Hazardous Condition (No Fire)      | 5           | 2.53%                                                  |
| Service Call                       | 11          | 5.56%                                                  |
| Good Intent Call                   | 42          | 21.21%                                                 |
| False Alarm & False Call