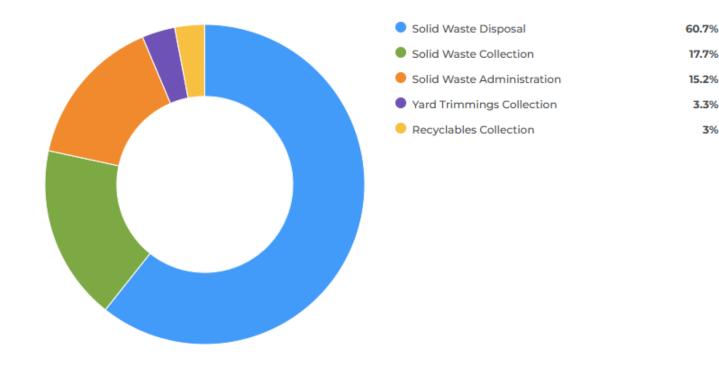

11,383 utility bills were mailed out \$9,817,870 YTD Utility CIP & bond expenditures 581 utility bill extensions granted97% of monthly extensions paid on time

**Solid Waste Fund** 

Solid Waste overall revenues are below budget for the year by @ \$720,000, while expenses are well above budget by \$244,000. Captial expenses total \$646,471 from Solid Waste CIP.

#### 6,891 residential & commercial customers

Transfer Station collections remain @ \$443k below budget for the year