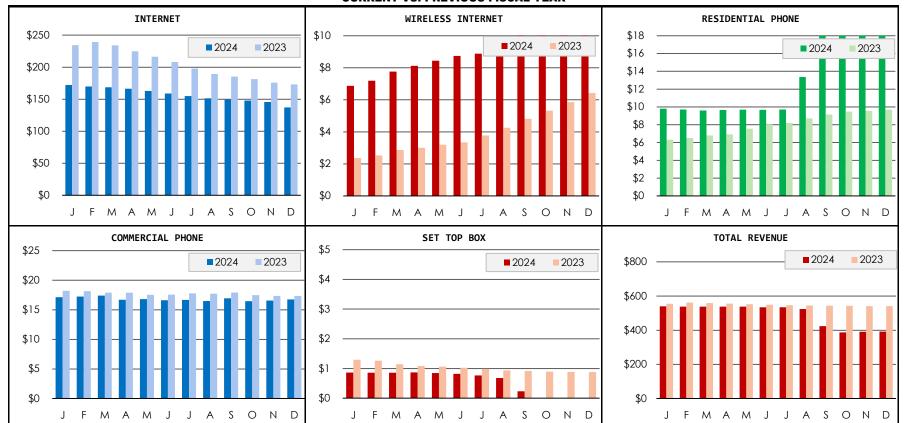

|    | 3,262     | 3,102                    |
| Revenue (\$)          | \$ | 16,771  | \$ | 17,355   | \$ | 201,874   | \$ | 212,959   | \$<br>201,874            |
| Revenue Per Bill (\$) | \$ | 67      | \$ | 65       | \$ | 65        | \$ | 65        | \$<br>65                 |
|                       |    |         |    |          |    |           |    |           |                          |
| TOTAL REVENUES        | \$ | 444,618 | \$ | 532,131  | \$ | 5,984,958 | \$ | 6,469,726 | \$<br>5,984,958          |

#### CHART 7 REVENUES FROM SALES BY CLASS

**CURRENT VS. PREVIOUS FISCAL YEAR** 



#### CHART 7 REVENUES FROM SALES BY CLASS CURRENT VS. PREVIOUS FISCAL YEAR



CHART 7 REVENUES FROM SALES BY CLASS



#### CHART 7 REVENUES FROM SALES BY CLASS CURRENT VS. PREVIOUS FISCAL YEAR



# January 2025: Telecomm Work Order Report

Replaced Equi: 4.9%

A 1/3 Rebooted Ser: 3.3%









Provisioning Change(s)

Renlaced Equinment

1/2 🔻

Line Repair(s) Made

Cancelled

Pre-Installed

Varified Cervice(c)

Powered by monday.com

# Adtran Fiber Deployments (Month of January)















Powered by monday.com

## 2025 Project List

| •                                                              | Estimated<br>Start Date | Estimated<br>Completion<br>Date | Notes                                                                                                     | Progress         | 102<br>Contractor or City |
|----------------------------------------------------------------|-------------------------|---------------------------------|-------------------------------------------