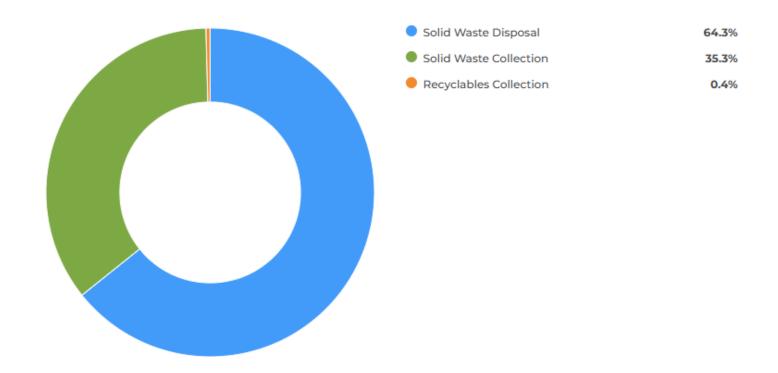

11,383 utility bills were mailed out \$9,817,870 YTD Utility CIP & bond expenditures 581 utility bill extensions granted97% of monthly extensions paid on time

**Solid Waste Fund** 

Solid Waste overall revenues are below budget for the year by @ \$720,000, while expenses are well above budget by \$244,000. Captial expenses total \$646,471 from Solid Waste CIP.

#### 6,891 residential & commercial customers

Transfer Station collections remain @ \$443k below budget for the year