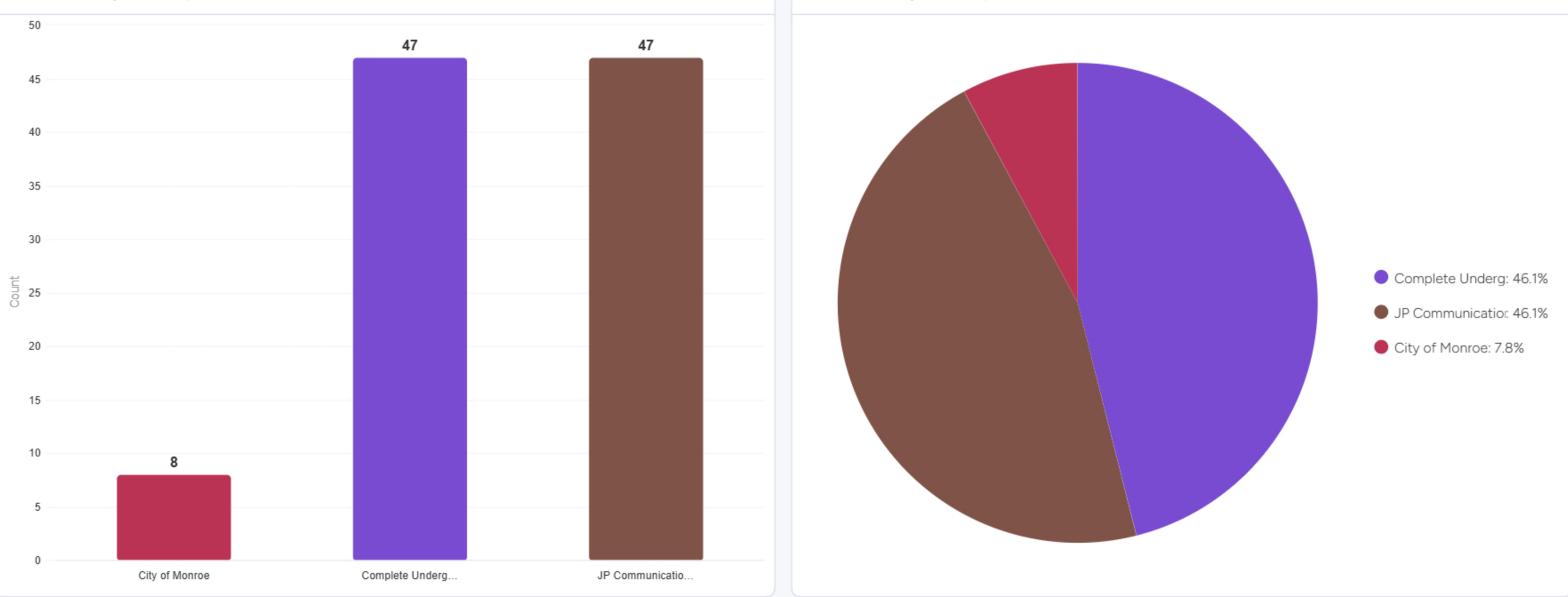

|    |         |    |          |    |           |    |           |                          |
| TOTAL REVENUES        | \$ | 444,618 | \$ | 532,131  | \$ | 5,984,958 | \$ | 6,469,726 | \$<br>5,984,958          |

#### CHART 7 REVENUES FROM SALES BY CLASS

**CURRENT VS. PREVIOUS FISCAL YEAR** 



#### CHART 7 REVENUES FROM SALES BY CLASS CURRENT VS. PREVIOUS FISCAL YEAR



CHART 7 REVENUES FROM SALES BY CLASS



#### CHART 7 REVENUES FROM SALES BY CLASS CURRENT VS. PREVIOUS FISCAL YEAR



# January 2025: Telecomm Work Order Report

Replaced Equi: 4.9%

A 1/3 Rebooted Ser: 3.3%









Provisioning Change(s)

Renlaced Equinment

1/2 🔻

Line Repair(s) Made

Cancelled

Pre-Installed

Varified Cervice(c)

Powered by monday.com

# Adtran Fiber Deployments (Month of January)















Powered by monday.com

## 2025 Project List

| •                                                              | Estimated<br>Start Date | Estimated<br>Completion<br>Date | Notes                                                                                                     | Progress         | 102<br>Contractor or City |
|----------------------------------------------------------------|-------------------------|---------------------------------|-----------------------------------------------------------------------------------------------------------|------------------|---------------------------|
| Natural Gas                                                    |                         |                                 |