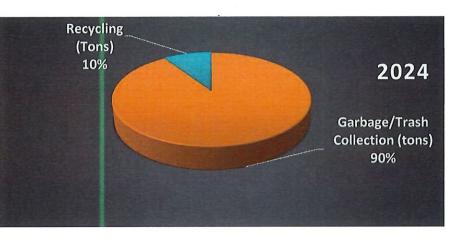

| 1,461  |  |  |
|                                 |        |  |  |
|                                 |        |  |  |
| CITY OF MONROE                  | 2023   |  |  |
| Garbage/Trash Collection (tons) | 14,246 |  |  |
| Recycling (Tons)                | 1,557  |  |  |
|                                 |        |  |  |
| CITY OF MONROE                  | 2023   |  |  |
| Recycling - Yard Debris (tons)  | 815    |  |  |
| Recycling - Curbside /tn        | 415    |  |  |
| Recycling - Cardboard /tn       | 178    |  |  |
| Recycling - Scrap Metal /tn     | 66     |  |  |
| Recycling - Scrap Tires /tn     | 17     |  |  |
| Recycling - Glass /tn           | 20     |  |  |
| Recycling - Mattressess /tn     | 46     |  |  |
| Total:                          | 1,557  |  |  |





Note: Tonnage disposal cost: \$830,796.75 in 2024 (\$58.61 per ton).

#### City of Monroe Transfer Station Customer Inbound Garbage/Trash Tonnage

| Customers | Jan   | Feb   | March  | April | May  | June   | July | August | Sept | Oct  | Nov  | Dec  | Total:     |
|-----------|-------|-------|--------|-------|------|--------|------|--------|------|------|------|------|------------|
| 2022      | 9,230 | 8,037 | 10,290 | 9526  | 9395 | 10,082 | 9722 | 10088  | 8525 | 8208 | 9228 | 8404 | 110,735.00 |
| 2023      | 6,724 | 5,801 | 5,966  | 5745  | 6893 | 6491   | 6131 | 6676   | 5485 | 5975 | 5638 | 5220 | 72,745.00  |
| 2024      | 6,080 | 5,486 | 5,847  | 6129  | 6455 | 5302   | 6643 | 6188   | 5717 | 6633 | 6343 | 6423 | 73,246.00  |



Note: 34% decrease in tonnage since November 2