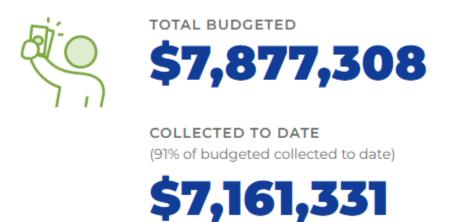

#### SOLID WASTE FUND REVENUES

Solid Waste year-to-date revenues for the month totaled \$7,161,331. This is 91% of total budgeted revenues \$7,877,308 for 2024.

#### SOLID WASTE FUND EXPENDITURES

EXPENDED TO DATE (111% of budgeted used to date)

Solid Waste year-to-date expenses for the month totaled \$8,121,424 (excluding capital expense) which is \$244,116 more than total budgeted expenses of \$7,877,308. Year-to-date capital expenses totaled \$646,471.