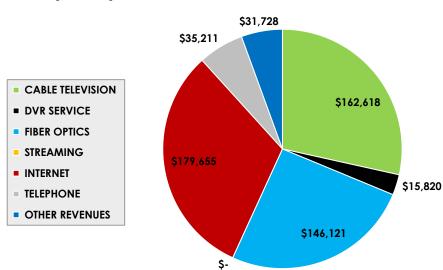

#### **Summary Financials Preliminary Dec 2024**

#### **General Fund**

These are preliminary numbers as we will have 60 day accruals recorded for year end. General Fund revenue collections are more than budgeted by @ \$290,000. Expenses are also more than budget for the year by \$859,000.

LOST collections came in at budget for the year at \$3,193,453 Year to date SPLOST collections are on budget Collections for building permits & business license have exceeded budget YTD Transfers in from the Utility Fund are slightly above budget YTD