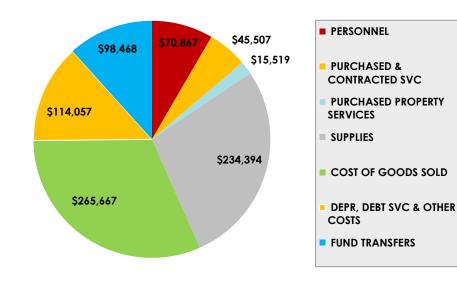

#### **Utility Fund**

Utility revenues are more than budget for the year by \$3,500,000. Expenses are also more than budgeted by \$2,270,000. Monthly utility bill collections are at 97%, while \$30,557 were turned over to the collection agency.

11,383 utility bills were mailed out \$9,817,870 YTD Utility CIP & bond expenditures 581 utility bill extensions granted97% of monthly extensions paid on time

**Solid Waste Fund** 

Solid Waste overall revenues are below budget for the year by @ \$720,000, while expenses are well above budget by \$244,000. Captial expenses total \$646,471 from Solid Waste CIP.

#### 6,891 residential & commercial customers

Transfer Station collections remain @ \$443k below budget for the year