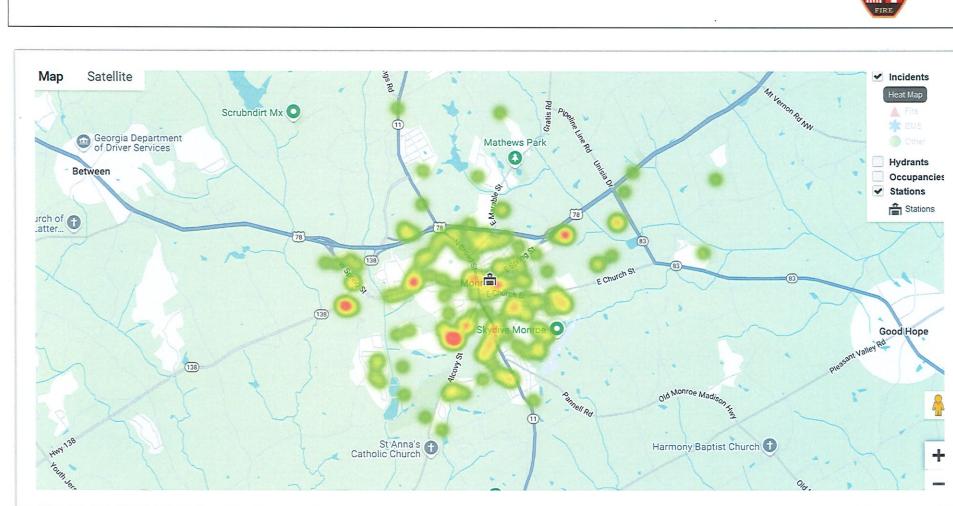

dispatch address | 2           | 1.01%      |
| 652 - Steam, vapor, fog or dust thought to be smoke    | 1           | 0.51%      |
| 671 - HazMat release investigation w/no HazMat         | 1           | 0.51%      |
| 714 - Central station, malicious false alarm           | 1           | 0.51%      |
| 715 - Local alarm system, malicious false alarm        | 1           | 0.51%      |
| 733 - Smoke detector activation due to malfunction     | 1           | 0.51%      |
| 735 - Alarm system sounded due to malfunction          | 3           | 1.52%      |
| 745 - Alarm system activation, no fire - unintentional | 3           | 1.52%      |
| TOTAL INCIDENTS:                                       | 198         | 100%       |



emergencyreporting.com Doc Id: 553 Page # 2 of 2

Monroe, GA



**December 2024 Incident Distribution Map** 

57

Monroe, GA



| Incident Comparison 2020-2024                   |      |      |      |      |      |  |  |  |  |
|-------------------------------------------------|------|------|------|------|------|--|--|--|--|
| December                                        | 2020 | 2021 | 2022 | 2023 | 2024 |  |  |  |  |
| 100 - Fire                                      | 4    | 4    | 8    | 4    | 3    |  |  |  |  |
| 200 - Overpressure Rupture, Explosion, Overheat | 0    | 0    | 1    | 0    | 0    |  |  |  |  |
| 300 - Rescue & EMS                              | 122  | 145  | 151  | 122  | 128  |  |  |  |  |
| 400 - Hazardous Condition                       | 5    | 2    | 5    | 4    | 5    |  |  |  |  |
| 500 - Service Call