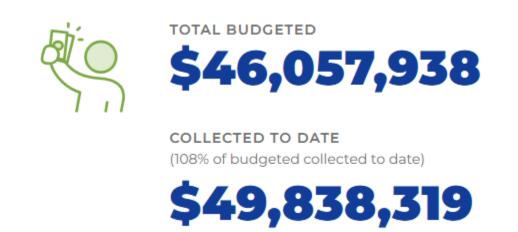

#### UTILITY FUND REVENUES

Utility Fund year-to-date operating revenues for the month totaled \$49,577,561 *(excluding capital revenue)*. This is \$3,519,623 more than total budgeted revenues of \$46,057,938 for 2024. Capital revenues total \$260,758.

#### UTILITY FUND EXPENDITURES

\$46,057,938

EXPENDED TO DATE (116% of budgeted used to date)

Utility Fund year-to-date operating expenses for the month totaled \$43,787,229 (excluding capital expense) which is 95% of total budgeted expenses of \$46,057,938 for 2024. Year-to-date capital expenses totaled \$9,817,870 which includes Utility Bond expenditures.