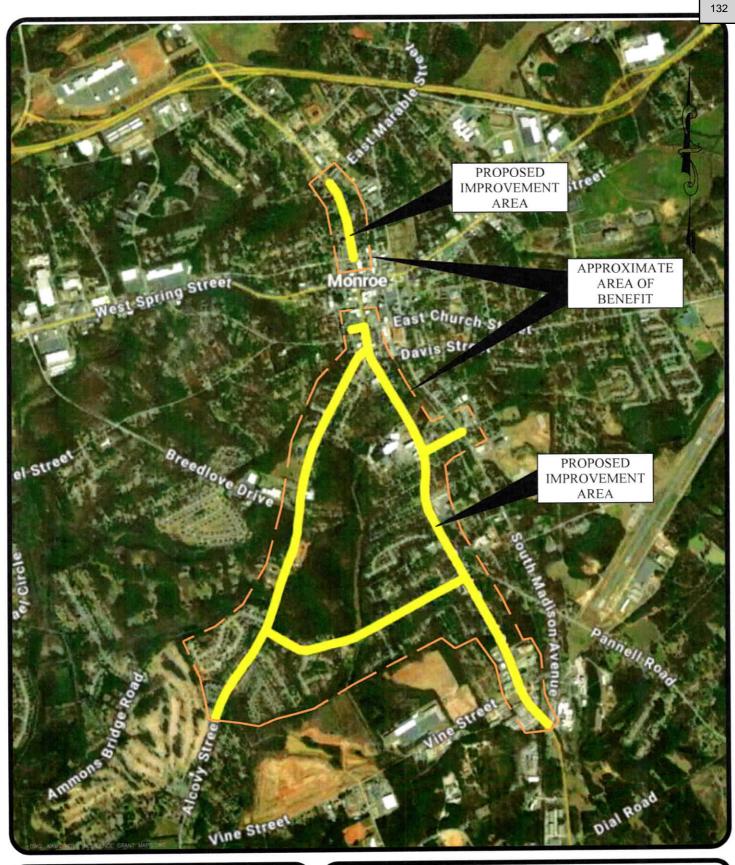

#### 1. Public Hearing(s)

a. De-Annexation - Highway 78 at Alcovy River (Parcel #C0750160)

#### 2. New Business

- a. De-Annexation Highway 78 at Alcovy River (Parcel #C0750160)
- b. 1st Reading Preliminary Plat Moratorium Extension Ordinance
- c. 1st Reading Ordinance Amendment Legislation Administration
- d. 1st Reading Charter Amendment City Legislation
- e. 1st Reading Alcohol Excise Tax Ordinance
- <u>f.</u> 1st Reading Retail Package Sales Ordinance

#### Planning Commission – January 2025:

- Request for De-Annexation; ±141.212 acres located on the north side of US Hwy 78 (Parcel #C0750160, western bank of the Alcovy River)
  - Recommendation to City Council: <u>Approval</u>