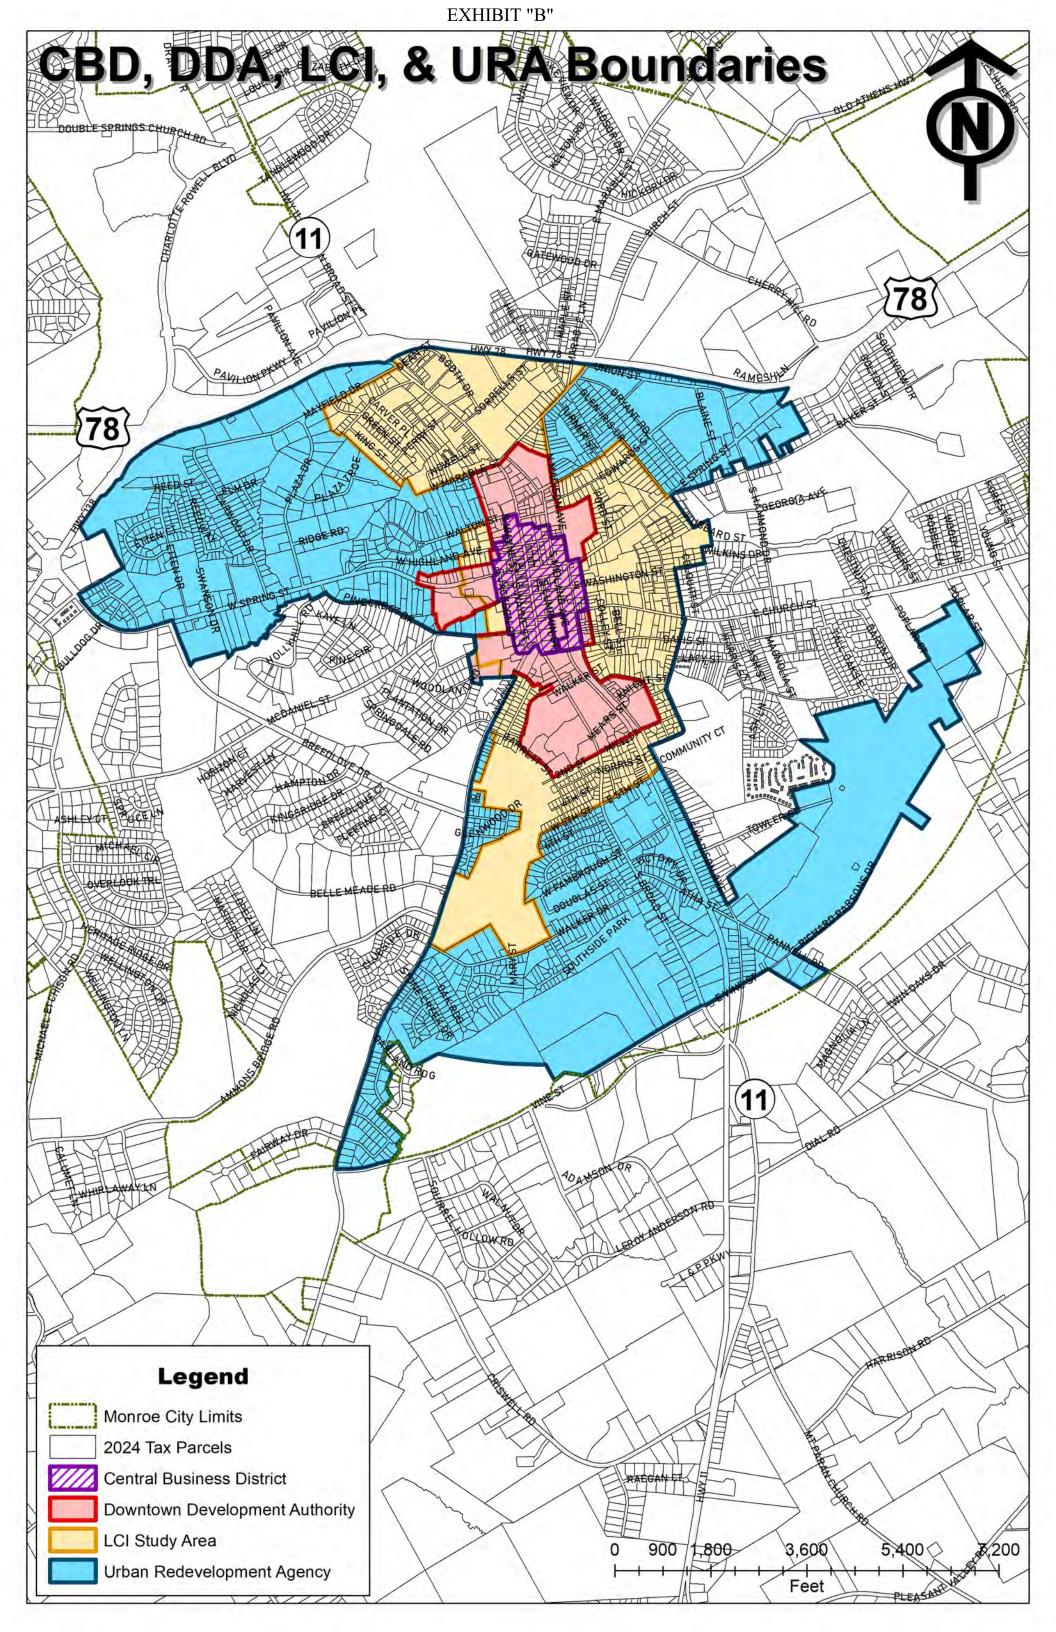

#### 4. Department Requests

- a. Utilities: Rowe Road Gas Main Replacement
- b. Utilities: Georgia Grid Resilience Grant Program Notice of Intent to Award