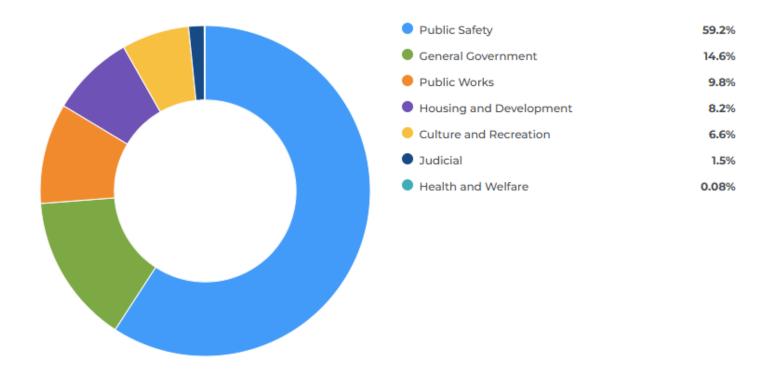

## **General Fund**

| GEORGIA          |                                 | Original<br>Total Budget | Current<br>Total Budget | Period<br>Activity | YTD        | Projected<br>Year End 2024 | Final Year End<br>2023 |
|------------------|---------------------------------|--------------------------|-------------------------|--------------------|------------|----------------------------|------------------------|
| ALL YO           |                                 |                          |                         | ,                  |            |                            |                        |
| Revenue          |                                 |                          |                         |                    |            |                            |                        |
|                  | 1500 - GENERAL ADMIN            | -                        | -                       | -                  | 13,350     | 13,350                     | 6,275                  |
|                  | 1510 - FINANCE ADMIN            | 15,635,893               | 15,635,893              | 4,011,523          | 15,231,670 | 15,231,670                 | 15,566,801             |
|                  | 1519 - INTERGOVERNMENTAL        | 246,000                  | 246,000                 | 34,462             | 264,964    | 264,964                    | 522,217                |
|                  | 1565 - WALTON PLAZA             | 3,473                    | 3,473                   | 289                | 3,473      | 3,473                      | 3,335                  |
|                  | 2650 - MUNICIPAL COURT          | 300,000                  | 300,000                 | 18,326             | 423,230    | 423,230                    | 280,912                |
|                  | 3200 - POLICE                   | 85,262                   | 85,262                  | 32,108             | 159,700    | 159,700                    | 1,748,189              |
|                  | 3500 - FIRE OPERATIONS          | 28,644                   | 28,644                  | 3,014              | 25,607     | 25,607                     | 59,270                 |
|                  | 3510 - FIRE PREVENTION/CRR      | 25,000                   | 25,000                  | 150                | 45,587     | 45,587                     | 28,230                 |
|                  | 4200 - STREETS & TRANSPORTATION | 200,898                  | 200,898                 | (15,577)           | 432,705    | 432,705                    | 225,145                |
|                  | 5530 - COMMUNITY CENTER         | 55,000                   | 55,000                  | (1,800)            | 48,617     | 48,617                     | 49,205                 |
|                  | 6100 - PARKS                    | -                        | -                       | -                  | 42,580     | 42,580                     | 23,755                 |
|                  | 6200 - BLDGS & GROUNDS          | -                        | -                       | -                  | 21,360     | 21,360                     | 17,835                 |
|                  | 7200 - CODE & DEVELOPMENT       | 590,000                  | 590,000                 | 11,288             | 725,670    | 725,670                    | 717,827                |
|                  | 7520 - ECONOMIC DEVELOPMENT     |                          | -                       | -                  | 350        | 350                        | 9,379                  |
|                  | 7521 - MAINSTREET               | 164,500                  | 164,500                 | 8,237              | 196,551    | 196,551                    | 35,000                 |
|                  | 7563 - AIRPORT                  | 210,100                  | 210,100                 | 20,635             | 200,461    | 200,461                    | 228,347                |
| Revenue Tota     | 1:                              | 17,544,770               | 17,544,770              | 4,122,657          | 17,835,874 | 17,835,874                 | 19,521,722             |
| Expense          |                                 |                          |                         |                    |            |                            |                        |
| •                | 1100 - LEGISLATIVE              | 284,530                  | 284,530                 | (28,846)           | 265,456    | 265,456                    | 260,814                |
|                  | 1300 - EXECUTIVE                | 634,474                  | 634,474                 | 42,584             | 582,561    | 582,561                    | 477,081                |
|                  | 1400 - ELECTIONS                | -                        | -                       | 877                | 877        | 877                        | 23,342                 |
|                  | 1500 - GENERAL ADMIN            | 78,984                   | 78,984                  | 2,683              | 92,633     | 92,633                     | 87,904                 |
|                  | 1510 - FINANCE ADMIN            | 546,900                  | 546,900                 | 74,388             | 555,141    | 555,141                    | 520,594                |
|                  | 1530 - LAW                      | 160,000                  | 160,000                 | 24,149             | 146,330    | 146,330                    | 153,840                |
|                  | 1560 - AUDIT                    | 50,000                   | 50,000                  | -                  | 54,870     | 54,870                     | 40,000                 |
|                  | 1565 - WALTON PLAZA             | 589,598                  | 589,598                 | 26,369             | 589,588    | 589,588                    | 591,839                |
|                  | 2650 - MUNICIPAL COURT          | 275,324                  | 275,324                 | 20,289             | 247,021    | 247,021                    | 259,436                |
|                  | 3200 - POLICE                   | 7,476,039                | 7,476,039               | 300,928            | 8,048,522  | 8,048,522                  | 9,433,870              |
|                  | 3500 - FIRE OPERATIONS          | 2,796,871                | 2,796,871               | 168,546            | 2,866,276  | 2,866,276                  | 2,855,763              |
|                  | 3510 - FIRE PREVENTION/CRR      | 105,933                  | 105,933                 | 5,318              | 100,958    | 100,958                    | 123,846                |
|                  | 4200 - STREETS & TRANSPORTATION | 1,818,531                | 1,818,531               | 137,374            | 1,837,764  | 1,837,764                  | 1,683,954              |
|                  | 5500 - COMMUNITY SERVICES       | 5,800                    | 5,800                   | -                  | 7,100      | 7,100                      | 11,431                 |
|                  | 5530 - COMMUNITY CENTER         | 9,130                    | 9,130                   | 304                | 21,077     | 21,077                     | 12,728                 |
|                  | 6100 - PARKS                    | 433,234                  | 433,234                 | 48,597             | 581,144    | 581,144                    | 322,167                |
|                  | 6200 - BLDGS & GROUNDS          | 624,374                  | 624,374                 | 163,716            | 767,364    | 767,364                    | 715,899                |
|                  | 6500 - LIBRARIES                | 156,943                  | 156,943                 | 38,498             | 158,866    | 158,866                    | 159,322                |
|                  | 7200 - CODE & DEVELOPMENT       | 723,678                  | 723,678                 | 31,115             | 691,838    | 691,838                    | 888,132                |
|                  | 7400 - PLANNING AND ZONING      | 4,844                    | 4,844                   | -                  | 4,844      | 4,844                      | 4,844                  |
|                  | 7520 - ECONOMIC DEVELOPMENT     | 211,809                  | 211,809                 | 13,845             | 190,663    | 190,663                    | 548,323                |
|                  | 7521 - MAINSTREET               | 265,935                  | 265,935                 | 48,900             | 386,290    | 386,290                    |                        |
|                  | 7550 - DOWNTOWN DEVELOPMENT     | 26,408                   | 26,408                  | 6,348              | 26,148     | 26,148                     | 25,926                 |
|                  | 7563 - AIRPORT                  | 265,377                  | 265,377                 | 34,359             | 181,317    | 181,317                    | 240,147                |
| Expense Tota     |                                 | 17,544,716               | 17,544,716              | 1,160,340          | 18,404,674 | 18,404,649                 | 19,441,203             |
| Report Surplus ( | Deficit).                       |                          |                         |                    | (568,800)  | (568,775)                  | 80,520                 |
| Report Surplus ( | Dencity.                        |                          |                         |                    | (006,600)  | (506,775)                  | 00,520                 |