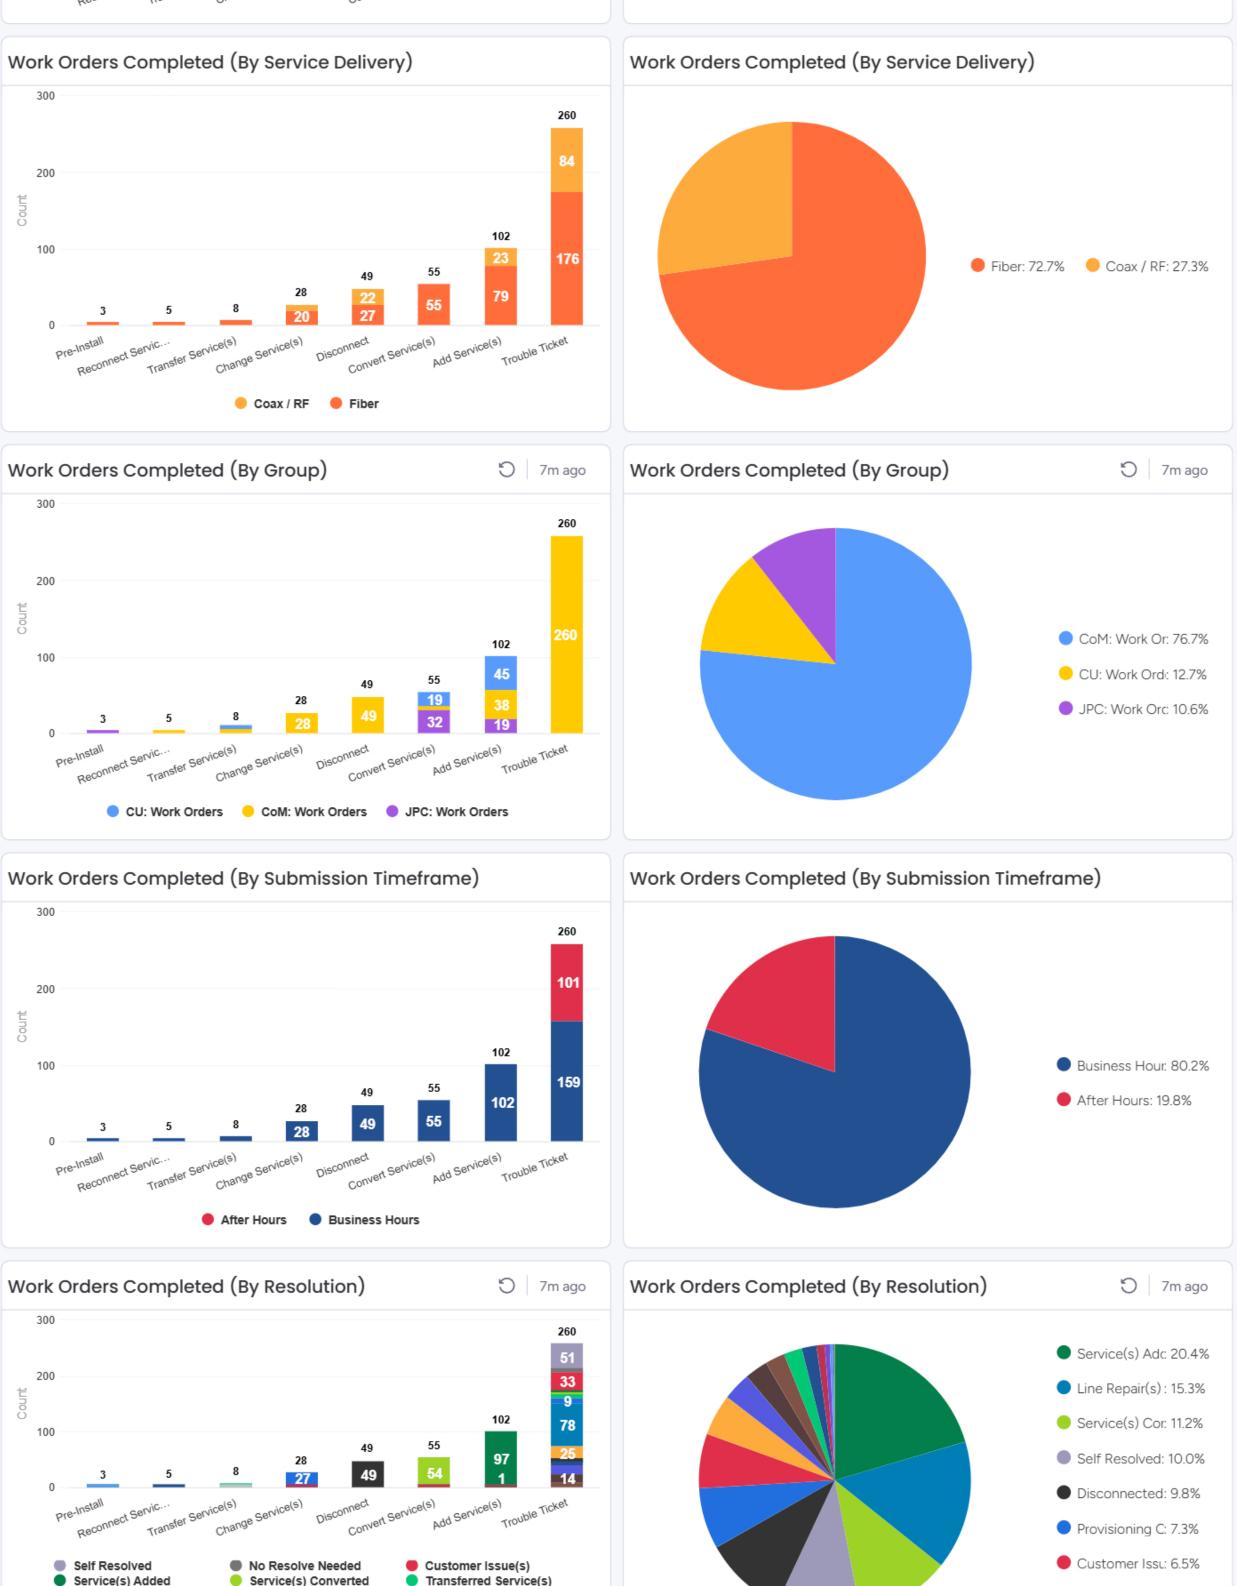

55   | \$ | 201,874   | \$ | 212,959   | \$<br>201,874            |
| Revenue Per Bill (\$) | \$ | 67      | \$ | 65       | \$ | 65        | \$ | 65        | \$<br>65                 |
|                       |    |         |    |          |    |           |    |           |                          |
| TOTAL REVENUES        | \$ | 444,618 | \$ | 532,131  | \$ | 5,984,958 | \$ | 6,469,726 | \$<br>5,984,958          |

#### CHART 7 REVENUES FROM SALES BY CLASS

**CURRENT VS. PREVIOUS FISCAL YEAR** 



#### CHART 7 REVENUES FROM SALES BY CLASS CURRENT VS. PREVIOUS FISCAL YEAR



CHART 7 REVENUES FROM SALES BY CLASS



#### CHART 7 REVENUES FROM SALES BY CLASS CURRENT VS. PREVIOUS FISCAL YEAR



# January 2025: Telecomm Work Order Report

Replaced Equi: 4.9%

A 1/3 Rebooted Ser: 3.3%









Provisioning Change(s)

Renlaced Equinment

1/2 🔻

Line Repair(s) Made

Cancelled

Pre-Installed

Varified Cervice(c)

Powered by monday.com

# Adtran Fiber Deployments (Month of January)















Powered by monday.com

## 2025 Project List

| •                                                              | Estimated<br>Start Date | Estimated<br>Completion<br>Date | Notes                                                                                                     | Progress         | 102<br>Contractor or City |
|----------------------------------------------------------------|-------------------------|---------------------------------|-----------------------------------------------------------------------------------------------------------|------------------|---------------