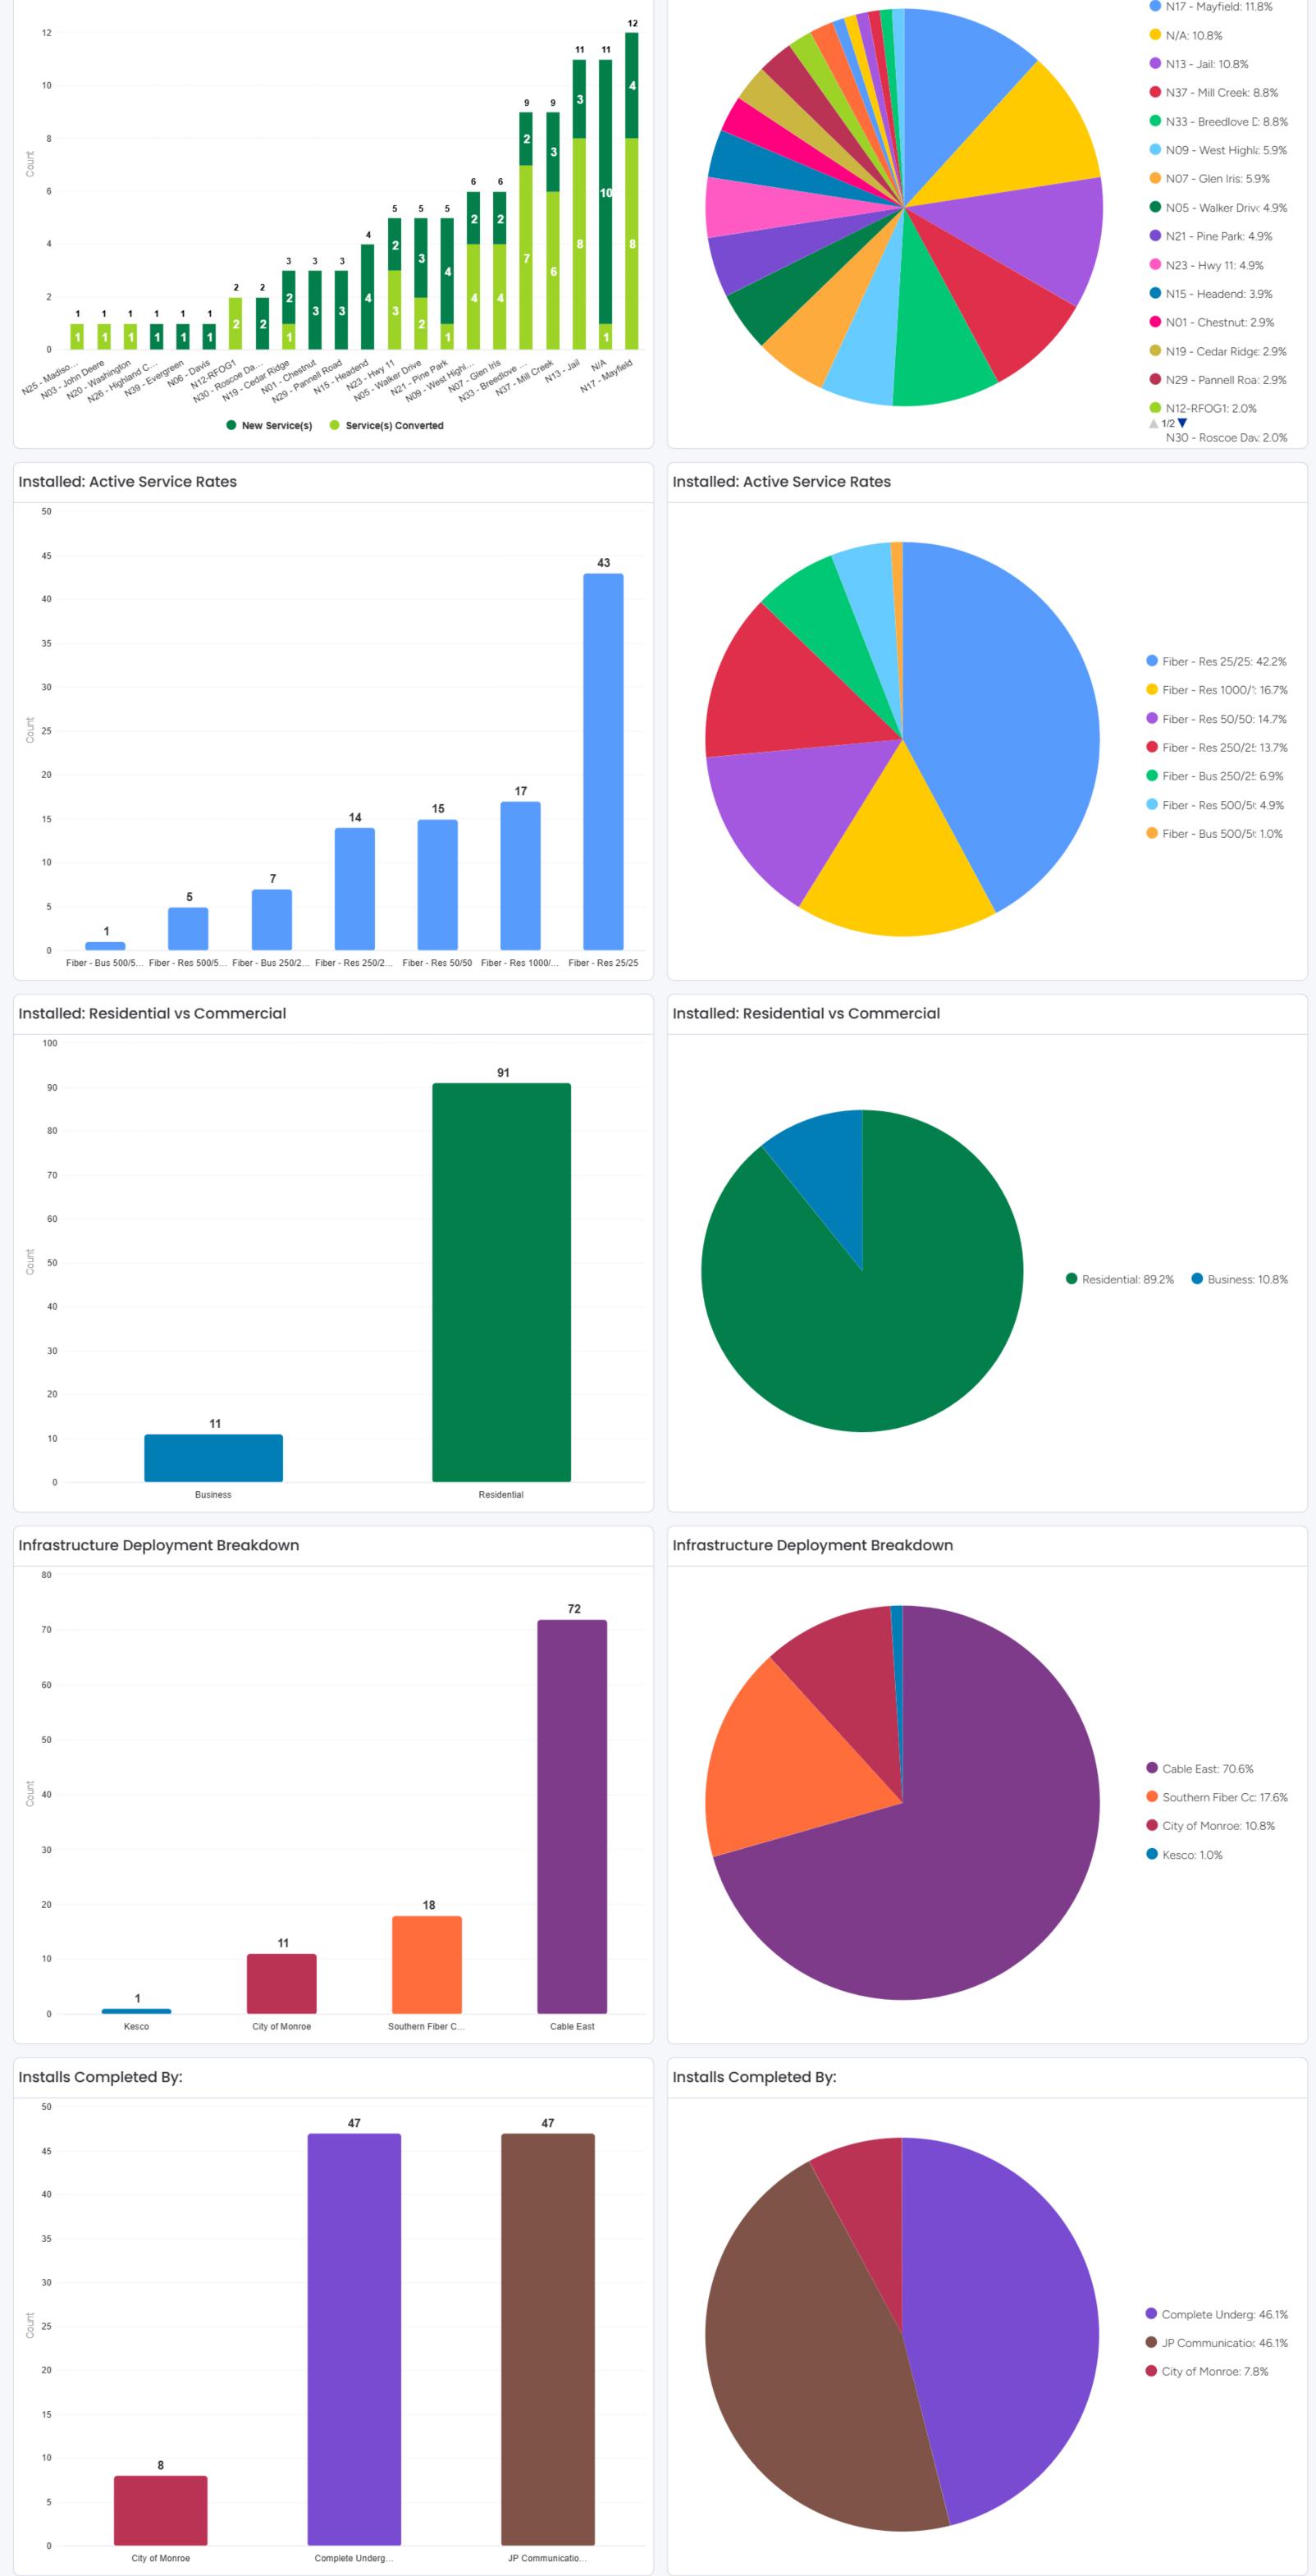

|    |         |    |          |    |           |    |           |                          |
| TOTAL REVENUES        | \$ | 444,618 | \$ | 532,131  | \$ | 5,984,958 | \$ | 6,469,726 | \$<br>5,984,958          |

#### CHART 7 REVENUES FROM SALES BY CLASS

**CURRENT VS. PREVIOUS FISCAL YEAR** 



#### CHART 7 REVENUES FROM SALES BY CLASS CURRENT VS. PREVIOUS FISCAL YEAR



CHART 7 REVENUES FROM SALES BY CLASS



#### CHART 7 REVENUES FROM SALES BY CLASS CURRENT VS. PREVIOUS FISCAL YEAR



# January 2025: Telecomm Work Order Report

Replaced Equi: 4.9%

A 1/3 Rebooted Ser: 3.3%









Provisioning Change(s)

Renlaced Equinment

1/2 🔻

Line Repair(s) Made

Cancelled

Pre-Installed

Varified Cervice(c)

Powered by monday.com

# Adtran Fiber Deployments (Month of January)















Powered by monday.com

## 2025 Project List

| •                                                              | Estimated<br>Start Date | Estimated<br>Completion<br>Date | Notes                                                                                                     | Progress         | 102<br>Contractor or City |
|----------------------------------------------------------------|-------------------------|---------------------------------|-----------------------------------------------------------------------------------------------------------|------------------|---------------------------|
| Natural Gas                                                    |                         |                                 |