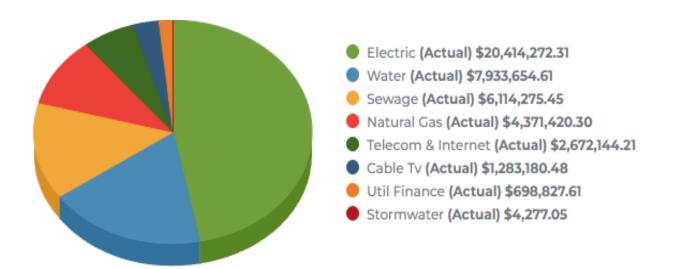

l Fund year-to-date expenses for the month totaled \$18,404,254 which exceeds total budgeted expenses of \$17,544,716 for 2024 by \$859,538.





## **UTILITY FUND SUMMARY**

#### UTILITY FUND REVENUES



Utility Fund year-to-date operating revenues for the month totaled \$49,577,561 *(excluding capital revenue)*. This is \$3,519,623 more than total budgeted revenues of \$46,057,938 for 2024. Capital revenues total \$260,758.



#### UTILITY FUND EXPENDITURES



\$46,057,938

EXPENDED TO DATE (116% of budgeted used to date)



Utility Fund year-to-date operating expenses for the month totaled \$43,787,229 (excluding capital expense) which is 95% of total budgeted expenses of \$46,057,938 for 2024. Year-to-date capital expenses totaled \$9,817,870 which includes Utility Bond expenditures.



## **SOLID WASTE FUND SUMMARY**

#### SOLID WASTE FUND REVENUES



Solid Waste year-to-date revenues for the month totaled \$7,161,331. This is 91% of total budgeted revenues \$7,877,308 for 2024.



#### SOLID WASTE FUND EXPENDITURES



EXPENDED TO DATE (111% of budgeted used to date)



Solid Waste year-to-date expenses for the month totaled \$8,121,424 (excluding capital expense) which is \$244,116 more than total budgeted expenses of \$7,877,308. Year-to-date capital expenses totaled \$646,471.



Cash balances for the City of Monroe at month end totaled **\$56,704,422** including the utility bond funds. *The following table shows the individual account balances for the major funds* 

| GOVERNMENTAL FUND                               |               |
|-------------------------------