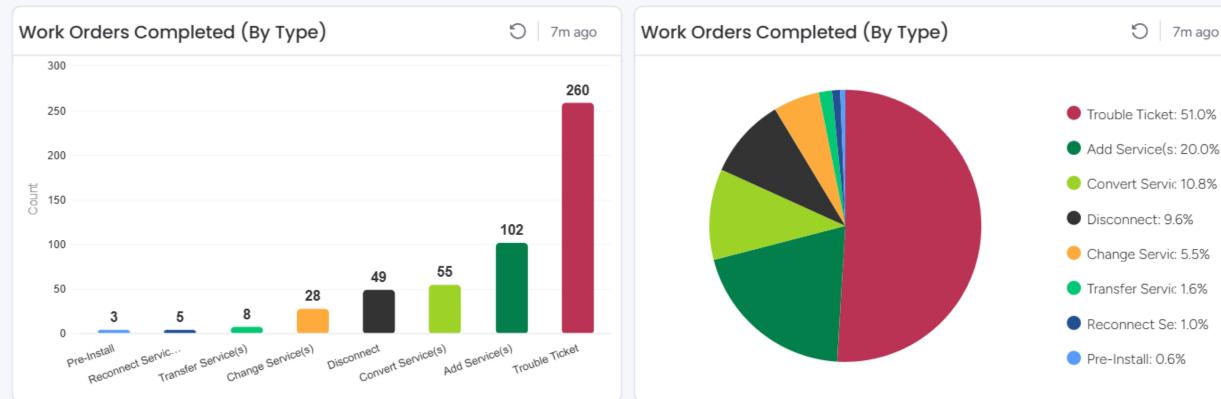

| 17,355   | \$ | 201,874   | \$ | 212,959   | \$<br>201,874            |
| Revenue Per Bill (\$) | \$ | 67      | \$ | 65       | \$ | 65        | \$ | 65        | \$<br>65                 |
|                       |    |         |    |          |    |           |    |           |                          |
| TOTAL REVENUES        | \$ | 444,618 | \$ | 532,131  | \$ | 5,984,958 | \$ | 6,469,726 | \$<br>5,984,958          |

#### CHART 7 REVENUES FROM SALES BY CLASS

**CURRENT VS. PREVIOUS FISCAL YEAR** 



#### CHART 7 REVENUES FROM SALES BY CLASS CURRENT VS. PREVIOUS FISCAL YEAR



CHART 7 REVENUES FROM SALES BY CLASS



#### CHART 7 REVENUES FROM SALES BY CLASS CURRENT VS. PREVIOUS FISCAL YEAR



# January 2025: Telecomm Work Order Report

Replaced Equi: 4.9%

A 1/3 Rebooted Ser: 3.3%









Provisioning Change(s)

Renlaced Equinment

1/2 🔻

Line Repair(s) Made

Cancelled

Pre-Installed

Varified Cervice(c)

Powered by monday.com

# Adtran Fiber Deployments (Month of January)















Powered by monday.com

## 2025 Project List

| •                                                              | Estimated<br>Start Date | Estimated<br>Completion<br>Date | Notes                                                                                                     | Progress         | 102<br>Contractor or City |
|----------------------------------------------------------------|-------------------------|---------------------------------|-----------------------------------------------------------------------------------------------------------|------------------|---------