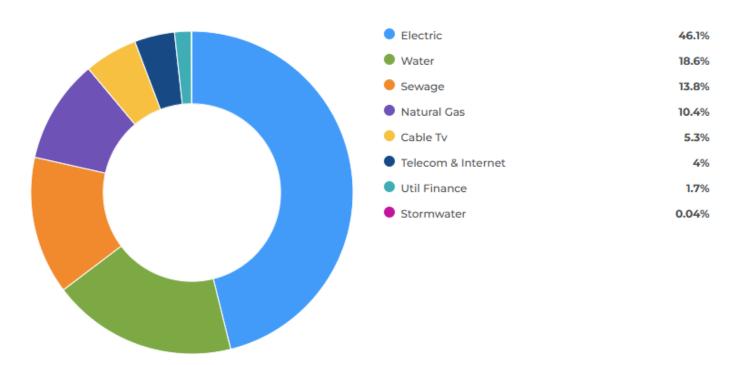

**

#### **GENERAL FUND REVENUES**



\$17,544,716

COLLECTED TO DATE (102% of budgeted collected to date)



Preliminary General Fund year-to-date revenues for the month totaled \$17,835,873 which exceeds total budgeted revenues of \$17,544,716 for 2024, by \$291,158.



#### **GENERAL FUND EXPENDITURES**



EXPENDED TO DATE (105% of budgeted used to date)



General Fund year-to-date expenses for the month totaled \$18,404,254 which exceeds total budgeted expenses of \$17,544,716 for 2024 by \$859,538.





## **UTILITY FUND SUMMARY**

#### UTILITY FUND REVENUES



Utility Fund year-to-date operating revenues for the month totaled \$49,577,561 *(excluding capital revenue)*. This is \$3,519,623 more than total budgeted revenues of \$46,057,938 for 2024. Capital revenues total \$260,758.



#### UTILITY FUND EXPENDITURES



\$46,057,938

EXPENDED TO DATE (116% of budgeted used to date)



Utility Fund year-to-date operating expenses for the month totaled \$43,787,229 (excluding capital expense) which is 95% of total budgeted expenses of \$46,057,938 for 2024. Year-to-date capital expenses totaled \$9,817,870 which includes Utility Bond expenditures.



## **SOLID WASTE FUND SUMMARY**

#### SOLID WASTE FUND REVENUES



Solid Waste year-to-date revenues for the month totaled \$7,161,331. This is 91% of total budgeted revenues \$7,877,308 for 2024.



#### SOLID WASTE FUND EXPENDITURES



EXPENDED TO DATE (111% of budgeted used to date)



Solid Waste year-to-date expenses for the month totaled \$8,121,424 (excluding capital expense) which is \$244,116 more than total budgeted