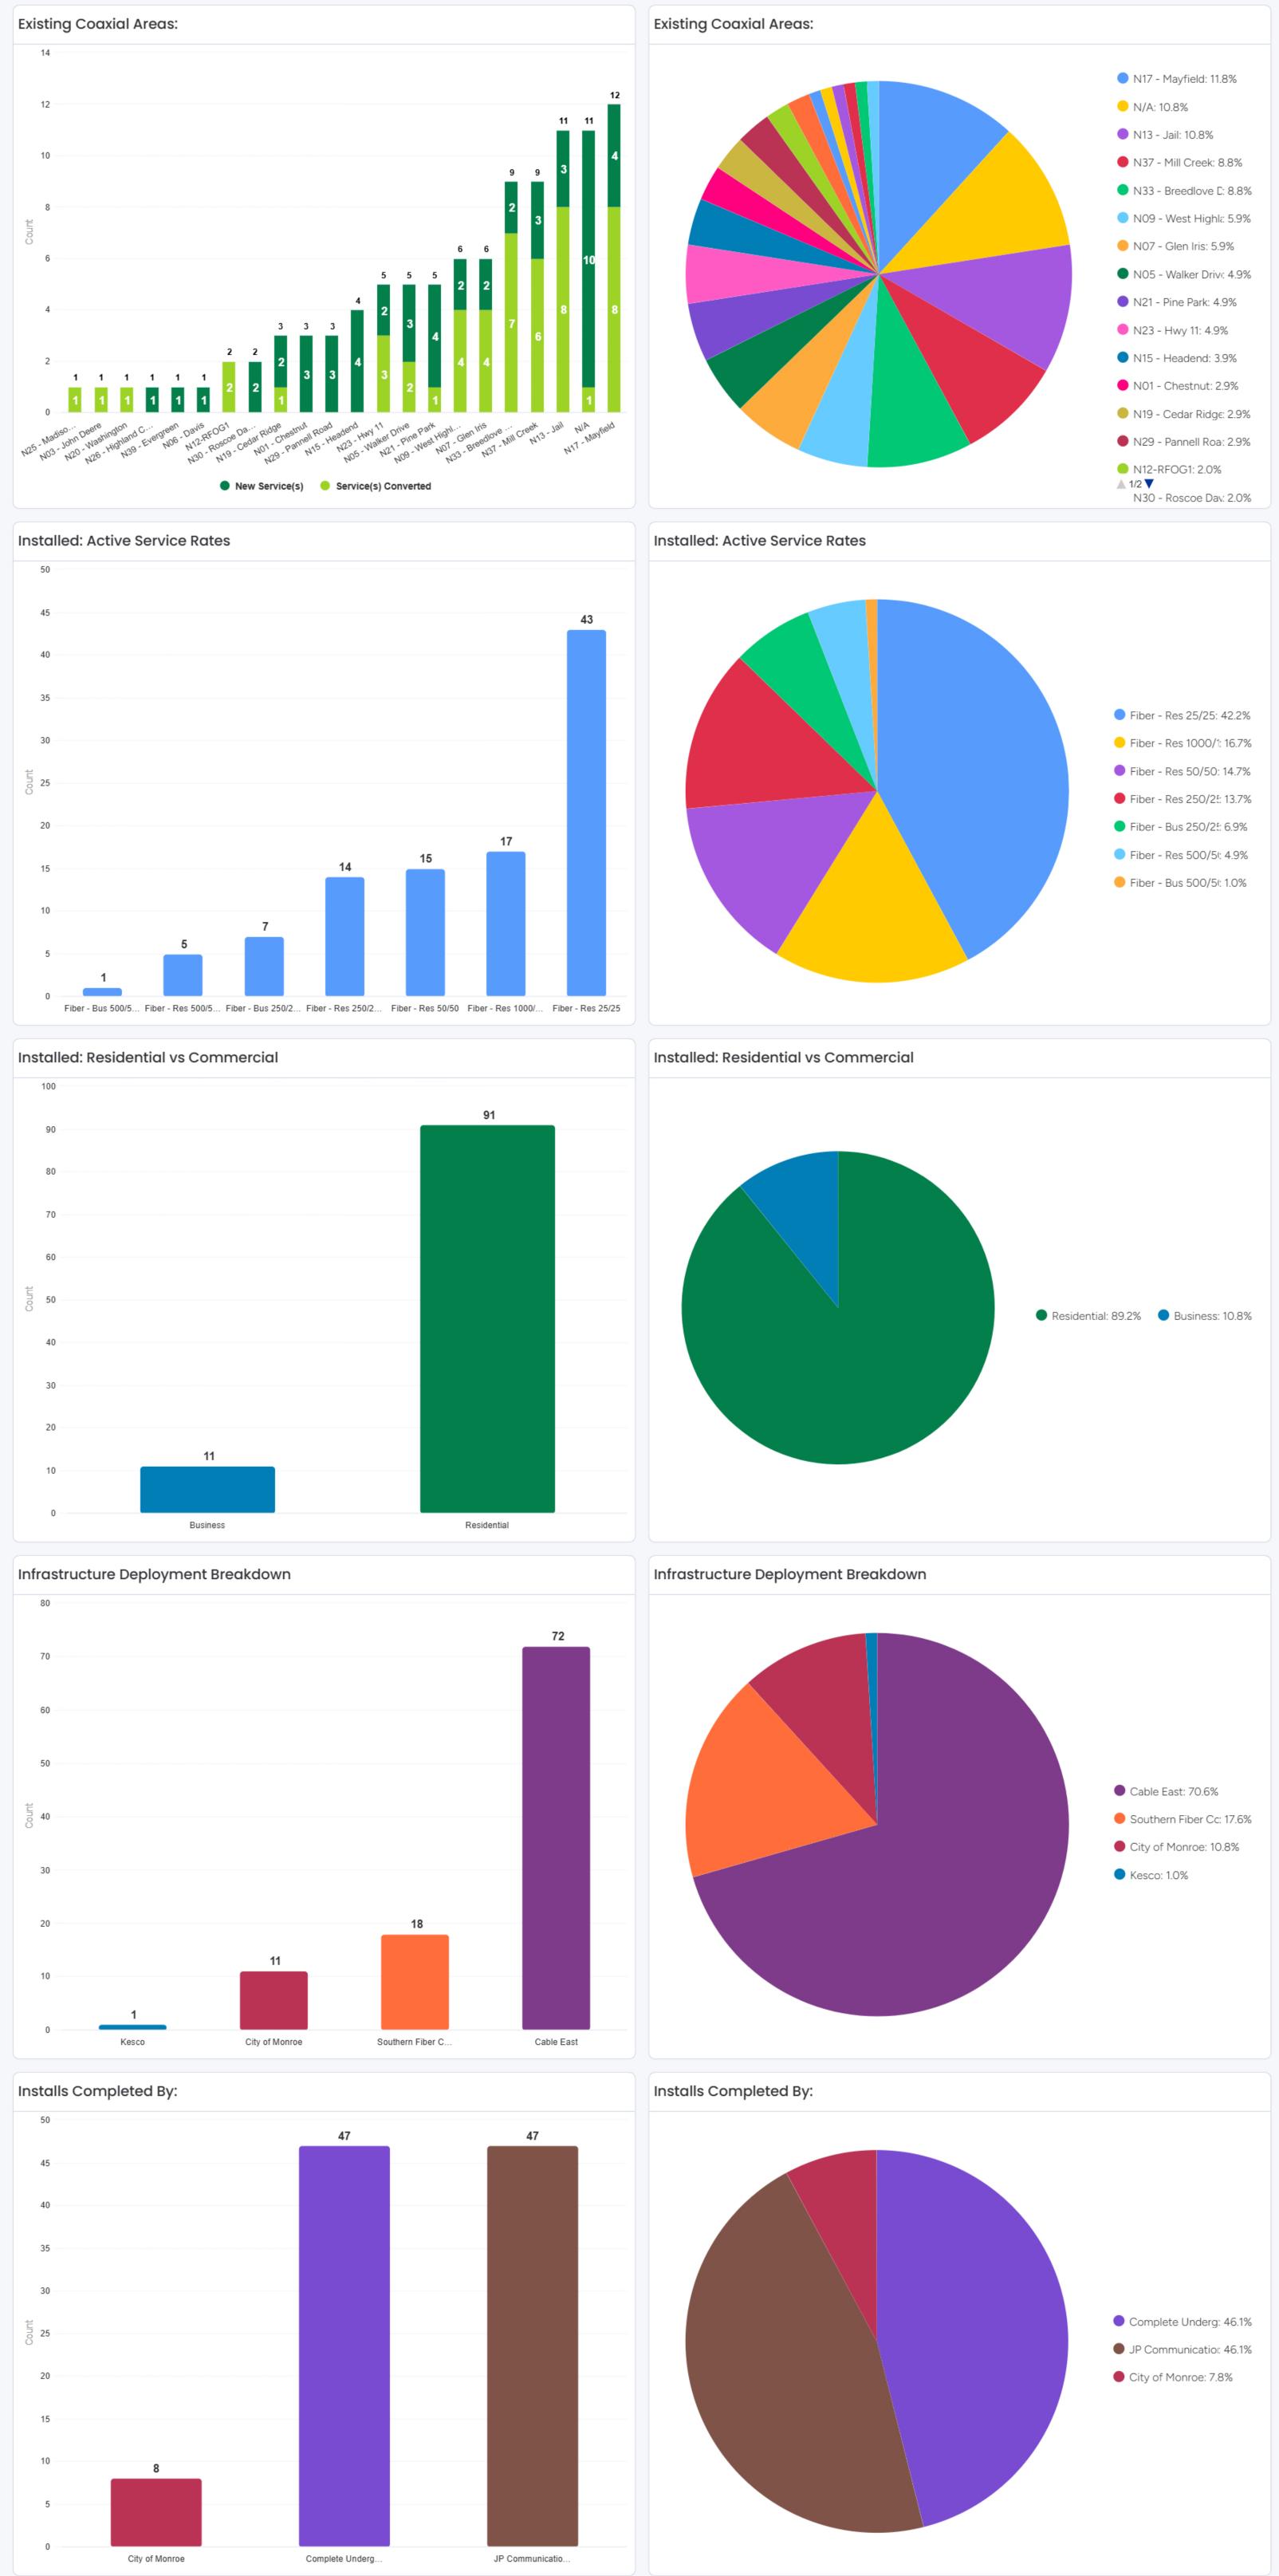

|    |         |    |          |    |           |    |           |                          |
| TOTAL REVENUES        | \$ | 444,618 | \$ | 532,131  | \$ | 5,984,958 | \$ | 6,469,726 | \$<br>5,984,958          |

#### CHART 7 REVENUES FROM SALES BY CLASS

**CURRENT VS. PREVIOUS FISCAL YEAR** 



#### CHART 7 REVENUES FROM SALES BY CLASS CURRENT VS. PREVIOUS FISCAL YEAR



CHART 7 REVENUES FROM SALES BY CLASS



#### CHART 7 REVENUES FROM SALES BY CLASS CURRENT VS. PREVIOUS FISCAL YEAR



# January 2025: Telecomm Work Order Report

Replaced Equi: 4.9%

A 1/3 Rebooted Ser: 3.3%









Provisioning Change(s)

Renlaced Equinment

1/2 🔻

Line Repair(s) Made

Cancelled

Pre-Installed

Varified Cervice(c)

Powered by monday.com

# Adtran Fiber Deployments (Month of January)















Powered by monday.com

## 2025 Project List

| •                                                              | Estimated<br>Start Date | Estimated<br>Completion<br>Date | Notes                                                                                                     | Progress         | 102<br>Contractor or City |
|----------------------------------------------------------------|-------------------------|---------------------------------|-----------------------------------------------------------------------------------------------------------|------------------|---------------------------|
| Natural Gas                                                    |                         |                                 |