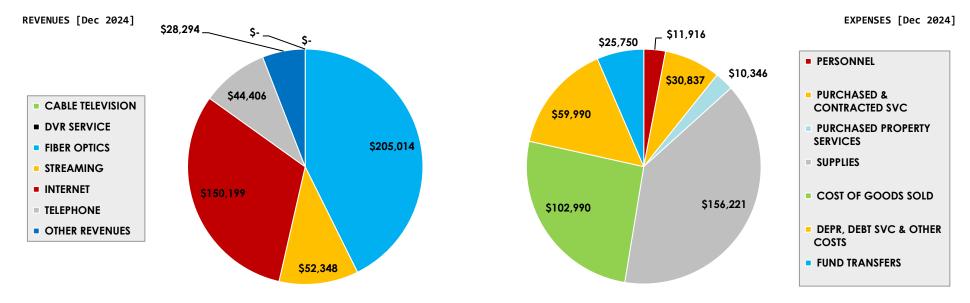

#### **Summary Financials Preliminary Dec 2024**

#### **General Fund**

These are preliminary numbers as we will have 60 day accruals recorded for year end. General Fund revenue collections are more than budgeted by @ \$290,000. Expenses are also more than budget for the year by \$859,000.

LOST collections came in at budget for the year at \$3,193,453 Year to date SPLOST collections are on budget Collections for building permits & business license have exceeded budget YTD Transfers in from the Utility Fund are slightly above budget YTD

#### **Utility Fund**

Utility revenues are more than budget for the year by \$3,500,000. Expenses are also more than budgeted by \$2,270,000. Monthly utility bill collections are at 97%, while \$30,557 were turned over to the collection agency.

11,383 utility bills were mailed out \$9,817,870 YTD Utility CIP & bond expenditures 581 utility bill extensions granted97% of monthly extensions paid on time

**Solid Waste Fund** 

Solid Waste overall revenues are below budget for the year by @ \$720,000, while expenses are well above budget by \$244,000. Captial expenses total \$646,471 from Solid Waste CIP.

#### 6,891 residential & commercial customers

Transfer Station collections remain @ \$443k below budget for the year