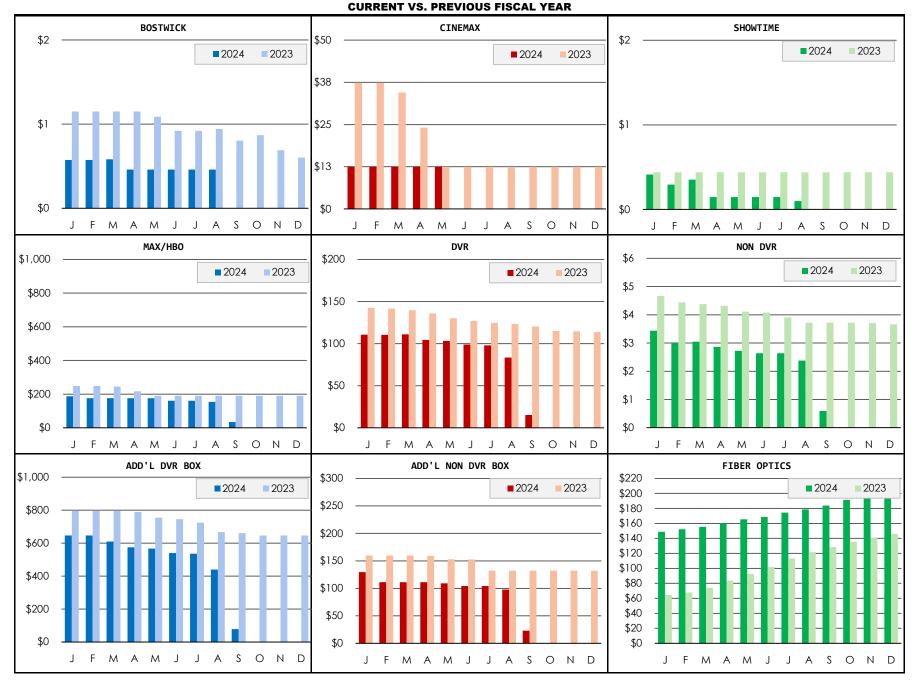

|
| Number of Bills       |    | 249     |    | 266      |    | 3,102     |    | 3,262     | 3,102                    |
| Revenue (\$)          | \$ | 16,771  | \$ | 17,355   | \$ | 201,874   | \$ | 212,959   | \$<br>201,874            |
| Revenue Per Bill (\$) | \$ | 67      | \$ | 65       | \$ | 65        | \$ | 65        | \$<br>65                 |
|                       |    |         |    |          |    |           |    |           |                          |
| TOTAL REVENUES        | \$ | 444,618 | \$ | 532,131  | \$ | 5,984,958 | \$ | 6,469,726 | \$<br>5,984,958          |

#### CHART 7 REVENUES FROM SALES BY CLASS

**CURRENT VS. PREVIOUS FISCAL YEAR** 



#### CHART 7 REVENUES FROM SALES BY CLASS CURRENT VS. PREVIOUS FISCAL YEAR



CHART 7 REVENUES FROM SALES BY CLASS



#### CHART 7 REVENUES FROM SALES BY CLASS CURRENT VS. PREVIOUS FISCAL YEAR



# January 2025: Telecomm Work Order Report

Replaced Equi: 4.9%

A 1/3 Rebooted Ser: 3.3%









Provisioning Change(s)

Renlaced Equinment

1/2 🔻

Line Repair(s) Made

Cancelled

Pre-Installed

Varified Cervice(c)

Powered by monday.com

# Adtran Fiber Deployments (Month of January)















Powered by monday.com

## 2025 Project List

| •                                                              | Estimated<br>Start Date | Estimated<br>Completion<br>Date | Notes                                                                                                     | Progress         | 102<br>Contractor or City |
|----------------------------------------------------------------|-------------------------