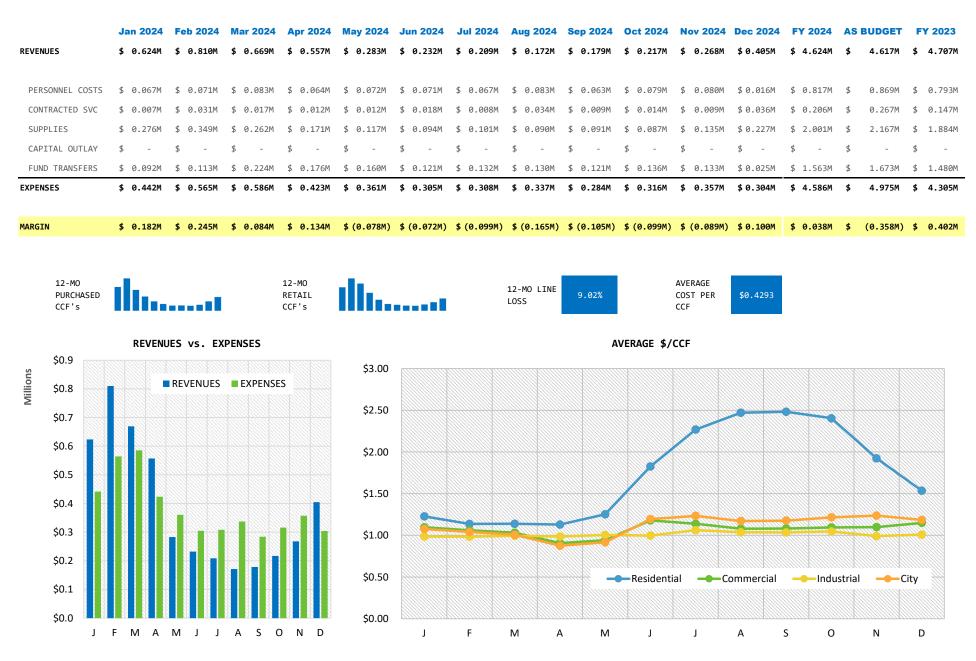

#### **Utility Fund**

Utility revenues are more than budget for the year by \$3,500,000. Expenses are also more than budgeted by \$2,270,000. Monthly utility bill collections are at 97%, while \$30,557 were turned over to the collection agency.

11,383 utility bills were mailed out \$9,817,870 YTD Utility CIP & bond expenditures 581 utility bill extensions granted97% of monthly extensions paid on time

**Solid Waste Fund** 

Solid Waste overall revenues are below budget for the year by @ \$720,000, while expenses are well above budget by \$244,000. Captial expenses total \$646,471 from Solid Waste CIP.

#### 6,891 residential & commercial customers

Transfer Station collections remain @ \$443k below budget for the year