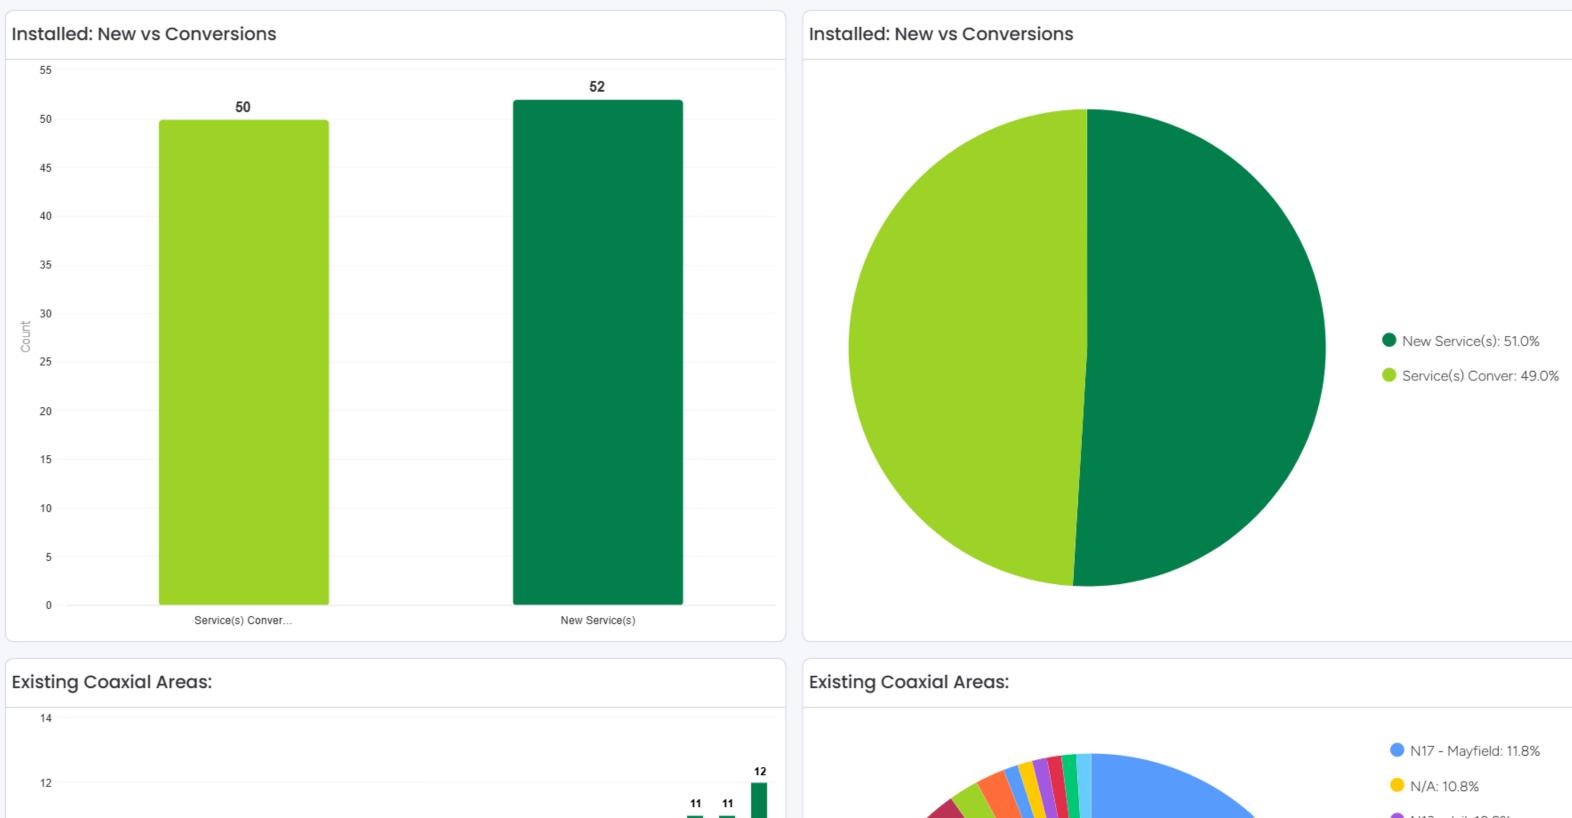

|    |         |    |          |    |           |    |           |                          |
| TOTAL REVENUES        | \$ | 444,618 | \$ | 532,131  | \$ | 5,984,958 | \$ | 6,469,726 | \$<br>5,984,958          |

#### CHART 7 REVENUES FROM SALES BY CLASS

**CURRENT VS. PREVIOUS FISCAL YEAR** 



#### CHART 7 REVENUES FROM SALES BY CLASS CURRENT VS. PREVIOUS FISCAL YEAR



CHART 7 REVENUES FROM SALES BY CLASS



#### CHART 7 REVENUES FROM SALES BY CLASS CURRENT VS. PREVIOUS FISCAL YEAR



# January 2025: Telecomm Work Order Report

Replaced Equi: 4.9%

A 1/3 Rebooted Ser: 3.3%









Provisioning Change(s)

Renlaced Equinment

1/2 🔻

Line Repair(s) Made

Cancelled

Pre-Installed

Varified Cervice(c)

Powered by monday.com

# Adtran Fiber Deployments (Month of January)















Powered by monday.com

## 2025 Project List

| •                                                              | Estimated<br>Start Date | Estimated<br>Completion<br>Date | Notes                                                                                                     | Progress         | 102<br>Contractor or City |
|----------------------------------------------------------------|-------------------------|---------------------------------|-----------------------------------------------------------------------------------------------------------|------------------|---------------------------|
| Natural Gas                                                    |                         |                                 |