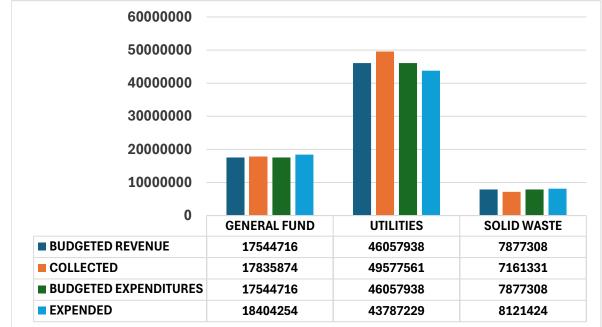

#### **GENERAL FUND REVENUES**

\$17,544,716

COLLECTED TO DATE (102% of budgeted collected to date)

Preliminary General Fund year-to-date revenues for the month totaled \$17,835,873 which exceeds total budgeted revenues of \$17,544,716 for 2024, by \$291,158.

#### **GENERAL FUND EXPENDITURES**

EXPENDED TO DATE (105% of budgeted used to date)

General Fund year-to-date expenses for the month totaled \$18,404,254 which exceeds total budgeted expenses of \$17,544,716 for 2024 by \$859,538.

#### UTILITY FUND REVENUES

Utility Fund year-to-date operating revenues for the month totaled \$49,577,561 *(excluding capital revenue)*. This is \$3,519,623 more than total budgeted revenues of \$46,057,938 for 2024. Capital revenues total \$260,758.

#### UTILITY FUND EXPENDITURES

\$46,057,938

EXPENDED TO DATE (116% of budgeted used to date)

Utility Fund year-to-date operating expenses for the month totaled \$43,787,229 (excluding capital expense) which is 95% of total budgeted expenses of \$46,057,938 for 2024. Year-to-date capital expenses totaled \$9,817,870 which includes Utility Bond expenditures.

#### SOLID WASTE FUND REVENUES

Solid Waste year-to-date revenues for the month totaled \$7,161,331. This is 91% of total budgeted revenues \$7,877,308 for 2024.

#### SOLID WASTE FUND EXPENDITURES

EXPENDED TO DATE (111% of budgeted used to date)

Solid Waste year-to-date expenses for the month totaled \$8,121,424 (excluding capital expense) which is \$244,116 more than total budgeted expenses of \$7,877,308. Year-to-date capital expenses totaled \$646,471.