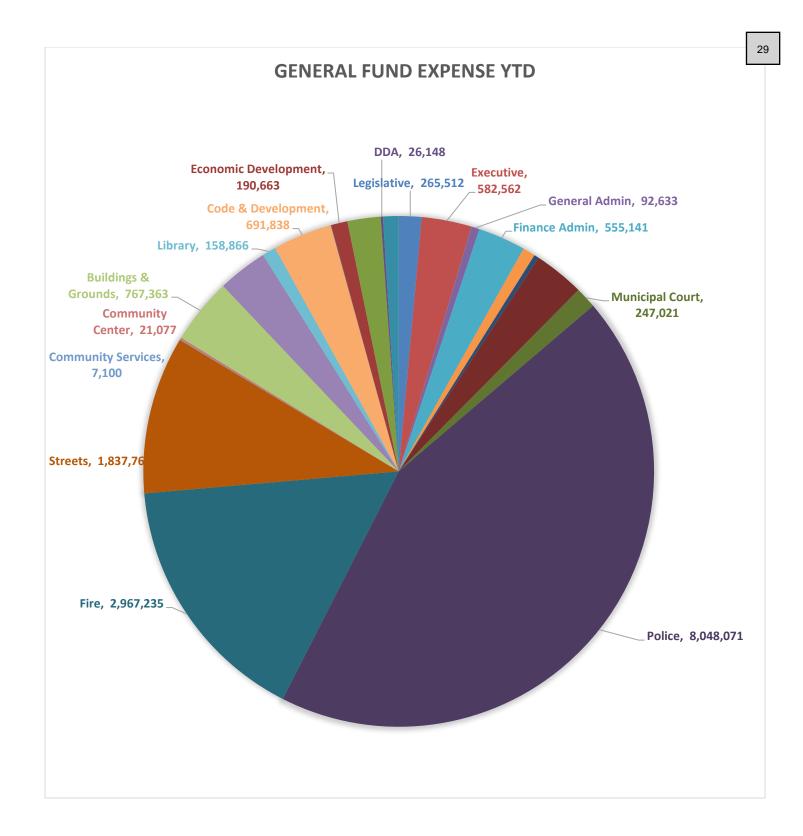

## **General Fund**

| GEORGIA          |                                 | Original<br>Total Budget | Current<br>Total Budget | Period<br>Activity | YTD        | Projected<br>Year End 2024 | Final Year End<br>2023 |
|------------------|---------------------------------|--------------------------|-------------------------|--------------------|------------|----------------------------|------------------------|
| ALL YO           |                                 |                          |                         | ,                  |            |                            |                        |
| Revenue          |                                 |                          |                         |                    |            |                            |                        |
|                  | 1500 - GENERAL ADMIN            | -                        | -                       | -                  | 13,350     | 13,350                     | 6,275                  |
|                  | 1510 - FINANCE ADMIN            | 15,635,893               | 15,635,893              | 4,011,523          | 15,231,670 | 15,231,670                 | 15,566,801             |
|                  | 1519 - INTERGOVERNMENTAL        | 246,000                  | 246,000                 | 34,462             | 264,964    | 264,964                    | 522,217                |
|                  | 1565 - WALTON PLAZA             | 3,473                    | 3,473                   | 289                | 3,473      | 3,473                      | 3,335                  |
|                  | 2650 - MUNICIPAL COURT          | 300,000                  | 300,000                 | 18,326             | 423,230    | 423,230                    | 280,912                |
|                  | 3200 - POLICE                   | 85,262                   | 85,262                  | 32,108             | 159,700    | 159,700                    | 1,748,189              |
|                  | 3500 - FIRE OPERATIONS          | 28,644                   | 28,644                  | 3,014              | 25,607     | 25,607                     | 59,270                 |
|                  | 3510 - FIRE PREVENTION/CRR      | 25,000                   | 25,000                  | 150                | 45,587     | 45,587                     | 28,230                 |
|                  | 4200 - STREETS & TRANSPORTATION | 200,898                  | 200,898                 | (15,577)           | 432,705    | 432,705                    | 225,145                |
|                  | 5530 - COMMUNITY CENTER         | 55,000                   | 55,000                  | (1,800)            | 48,617     | 48,617                     | 49,205                 |
|                  | 6100 - PARKS                    | -                        | -                       | -                  | 42,580     | 42,580                     | 23,755                 |
|                  | 6200 - BLDGS & GROUNDS          | -                        | -                       | -                  | 21,360     | 21,360                     | 17,835                 |
|                  | 7200 - CODE & DEVELOPMENT       | 590,000                  | 590,000                 | 11,288             | 725,670    | 725,670                    | 717,827                |
|                  | 7520 - ECONOMIC DEVELOPMENT     |                          | -                       | -                  | 350        | 350                        | 9,379                  |
|                  | 7521 - MAINSTREET               | 164,500                  | 164,500                 | 8,237              | 196,551    | 196,551                    | 35,000                 |
|                  | 7563 - AIRPORT                  | 210,100                  | 210,100                 | 20,635             | 200,461    | 200,461                    | 228,347                |
| Revenue Tota     | 1:                              | 17,544,770               | 17,544,770              | 4,122,657          | 17,835,874 | 17,835,874                 | 19,521,722             |
| Expense          |                                 |                          |                         |                    |            |                            |                        |
| •                | 1100 - LEGISLATIVE              | 284,530                  | 284,530                 | (28,846)           | 265,456    | 265,456                    | 260,814                |
|                  | 1300 - EXECUTIVE                | 634,474                  | 634,474                 | 42,584             | 582,561    | 582,561                    | 477,081                |
|                  | 1400 - ELECTIONS                | -                        | -                       | 877                | 877        | 877                        | 23,342                 |
|                  | 1500 - GENERAL ADMIN            | 78,984                   | 78,984                  | 2,683              | 92,633     | 92,633                     | 87,904                 |
|                  | 1510 - FINANCE ADMIN            | 546,900                  | 546,900                 | 74,388             | 555,141    | 555,141                    | 520,594                |
|                  | 1530 - LAW                      | 160,000                  | 160,000                 | 24,149             | 146,330    | 146,330                    | 153,840                |
|                  | 1560 - AUDIT                    | 50,000                   | 50,000                  | -                  | 54,870     | 54,870                     | 40,000                 |
|                  | 1565 - WALTON PLAZA             | 589,598                  | 589,598                 | 26,369             | 589,588    | 589,588                    | 591,839                |
|                  | 2650 - MUNICIPAL COURT          | 275,324                  | 275,324                 | 20,289             | 247,021    | 247,021                    | 259,436                |
|                  | 3200 - POLICE                   | 7,476,039                | 7,476,039               | 300,928            | 8,048,522  | 8,048,522                  | 9,433,870              |
|                  | 3500 - FIRE OPERATIONS          | 2,796,871                | 2,796,871               | 168,546            | 2,866,276  | 2,866,276                  | 2,855,763              |
|                  | 3510 - FIRE PREVENTION/CRR      | 105,933                  | 105,933                 | 5,318              | 100,958    | 100,958                    | 123,846                |
|                  | 4200 - STREETS & TRANSPORTATION | 1,818,531                | 1,818,531               | 137,374            | 1,837,764  | 1,837,764                  | 1,683,954              |
|                  | 5500 - COMMUNITY SERVICES       | 5,800                    | 5,800                   | -                  | 7,100      | 7,100                      | 11,431                 |
|                  | 5530 - COMMUNITY CENTER         | 9,130                    | 9,130                   | 304                | 21,077     | 21,077                     | 12,728                 |
|                  | 6100 - PARKS                    | 433,234                  | 433,234                 | 48,597             | 581,144    | 581,144                    | 322,167                |
|                  | 6200 - BLDGS & GROUNDS          | 624,374                  | 624,374                 | 163,716            | 767,364    | 767,364                    | 715,899                |
|                  | 6500 - LIBRARIES                | 156,943                  | 156,943                 | 38,498             | 158,866    | 158,866                    | 159,322                |
|                  | 7200 - CODE & DEVELOPMENT       | 723,678                  | 723,678                 | 31,115             | 691,838    | 691,838                    | 888,132                |
|                  | 7400 - PLANNING AND ZONING      | 4,844                    | 4,844                   | -                  | 4,844      | 4,844                      | 4,844                  |
|                  | 7520 - ECONOMIC DEVELOPMENT     | 211,809                  | 211,809                 | 13,845             | 190,663    | 190,663                    | 548,323                |
|                  | 7521 - MAINSTREET               | 265,935                  | 265,935                 | 48,900             | 386,290    | 386,290                    |                        |
|                  | 7550 - DOWNTOWN DEVELOPMENT     | 26,408                   | 26,408                  | 6,348              | 26,148     | 26,148                     | 25,926                 |
|                  | 7563 - AIRPORT                  | 265,377                  | 265,377                 | 34,359             | 181,317    | 181,317                    | 240,147                |
| Expense Tota     |                                 | 17,544,716               | 17,544,716              | 1,160,340          | 18,404,674 | 18,404,649                 | 19,441,203             |
| Report Surplus ( | Deficit).                       |                          |                         |                    | (568,800)  | (568,775)                  | 80,520                 |
| Report Surplus ( | Dencity.                        |                          |                         |                    | (006,600)  | (506,775)                  | 00,520                 |

## General Fund Income Statemer

39

Group Summary For Fiscal: 2024 Period Ending: 12/31/2024

| DEPT                                  |                               | Original<br>Total Budget | Current<br>Total Budget | MTD Activity | YTD Activity  | Budget<br>Remaining |
|---------------------------------------|-------------------------------|--------------------------|-------------------------|--------------|---------------|---------------------|
| Revenue                               |                               |                          |                         |              |               |                     |
| 1500 - GENERAL ADMIN                  |                               | 0.00                     | 0.00                    | 0.00         | 13,350.00     | -13,350.00          |
| 1510 - FINANCE ADMIN                  |                               | 15,635,839.00            | 15,635,839.00           | 4,011,523.30 | 15,231,670.59 | 404,168.41          |
| 1519 - INTERGOVERNMENTAL              |                               | 246,000.00               | 246,000.00              | 34,462.00    | 264,963.65    | -18,963.65          |
| 1565 - WALTON PLAZA                   |                               | 3,473.00                 | 3,473.00                | 289.41       | 3,472.92      | 0.08                |
| 2650 - MUNICIPAL COURT                |                               | 300,000.00               | 300,000.00              | 18,325.79    | 423,230.12    | -123,230.12         |
| 3200 - POLICE                         |                               | 85,262.00                | 85,262.00               | 32,108.24    | 159,699.58    | -74,437.58          |
| 3500 - FIRE OPERATIONS                |                               | 28,644.00                | 28,644.00               | 3,014.27     | 25,607.16     | 3,036.84            |
| 3510 - FIRE PREVENTION/CRR            |                               | 25,000.00                | 25,000.00               | 150.00       | 45,586.95     | -20,586.95          |
| 4200 - STREETS & TRANSPORTATION       |                               | 200,898.00               | 200,898.00              | -15,577.00   | 432,705.02    | -231,807.02         |
| 5530 - COMMUNITY CENTER               |                               | 55,000.00                | 55,000.00               | -1,799.97    | 48,616.66     | 6,383.34            |
| 6100 - PARKS                          |                               | 0.00                     | 0.00                    | 0.00         | 42,579.89     | -42,579.89          |
| 7200 - CODE & DEVELOPMENT             |                               | 590,000.00               | 590,000.00              | 11,288.46    | 747,029.45    | -157,029.45         |
| 7520 - ECONOMIC DEVELOPMENT & PLANNNG |                               | 0.00                     | 0.00                    | 0.00         | 350.00        | -350.00             |
| 7521 - MAINSTREET                     |                               | 164,500.00               | 164,500.00              | 8,237.18     | 196,550.61    | -32,050.61          |
| 7563 - AIRPORT                        |                               | 210,100.00               | 210,100.00              | 20,635.34    | 200,461.22    | 9,638.78            |
|                                       | Revenue Total:                | 17,544,716.00            | 17,544,716.00           | 4,122,657.02 | 17,835,873.82 | -291,157.82         |
| _                                     | nevenue rotai.                | 17,544,710.00            | 17,544,710.00           | 4,122,007.02 | 17,035,075.02 | 291,137.02          |
| Expense                               |                               |                          |                         |              |               |                     |
| 1100 - LEGISLATIVE                    |                               | 284,530.00               | 284,530.00              | -28,846.48   | 265,456.47    | 19,073.53           |
| 1300 - EXECUTIVE                      |                               | 634,474.00               | 634,474.00              | 42,584.22    | 582,561.91    | 51,912.09           |
| 1400 - ELECTIONS                      |                               | 0.00                     | 0.00                    | 877.00       | 877.00        | -877.00             |
| 1500 - GENERAL ADMIN                  |                               | 78,984.00                | 78,984.00               | 2,683.24     | 92,632.89     | -13,648.89          |
| 1510 - FINANCE ADMIN                  |                               | 546,900.00               | 546,900.00              | 74,388.26    | 555,141.36    | -8,241.36           |
| 1530 - LAW                            |                               | 160,000.00               | 160,000.00              | 24,148.62    | 146,329.62    | 13,670.38           |
| 1560 - AUDIT                          |                               | 50,000.00                | 50,000.00               | 0.00         | 54,870.00     | -4,870.00           |
| 1565 - WALTON PLAZA                   |                               | 589,598.00               | 589,598.00              | 26,368.75    | 589,587.63    | 10.37               |
| 2650 - MUNICIPAL COURT                |                               | 275,324.00               | 275,324.00              | 20,288.56    | 247,020.70    | 28,303.30           |
| 3200 - POLICE                         |                               | 7,476,039.00             | 7,476,039.00            | 300,928.49   | 8,048,071.37  | -572,032.37         |
| 3500 - FIRE OPERATIONS                |                               | 2,796,871.00             | 2,796,871.00            | 168,546.01   | 2,866,276.89  | -69,405.89          |
| 3510 - FIRE PREVENTION/CRR            |                               | 105,933.00               | 105,933.00              | 5,317.96     | 100,957.91    | 4,975.09            |
| 4200 - STREETS & TRANSPORTATION       |                               | 1,818,531.00             | 1,818,531.00            | 137,374.10   | 1,837,764.24  | -19,233.24          |
| 5500 - COMMUNITY SERVICES             |                               | 5,800.00                 | 5,800.00                | 0.00         | 7,100.00      | -1,300.00           |
| 5530 - COMMUNITY CENTER               |                               | 9,130.00                 | 9,130.00                | 304.29       | 21,077.10     | -11,947.10          |
| 6100 - PARKS                          |                               | 433,234.00               | 433,234.00              | 48,596.64    | 581,144.15    | -147,910.15         |
| 6200 - BLDGS & GROUNDS                |                               | 624,374.00               | 624,374.00              | 163,715.86   | 767,363.48    | -142,989.48         |
| 6500 - LIBRARIES                      |                               | 156,943.00               | 156,943.00              | 38,497.69    | 158,866.28    | -1,923.28           |
| 7200 - CODE & DEVELOPMENT             |                               | 723,678.00               | 723,678.00              | 31,115.01    | 691,838.26    | 31,839.74           |
| 7400 - PLANNING AND ZONING            |                               | 4,844.00                 | 4,844.00                | 0.00         | 4,844.25      | -0.25               |
| 7520 - ECONOMIC DEVELOPMENT & PLANNNG |                               | 211,809.00               | 211,809.00              | 13,845.03    | 190,662.59    | 21,146.41           |
| 7521 - MAINSTREET                     |                               | 265,935.00               | 265,935.00              | 48,899.71    | 386,289.13    | -120,354.13         |
| 7550 - DOWNTOWN DEVELOPMENT           |                               | 26,408.00                | 26,408.00               | 6,347.50     | 26,148.22     | 259.78              |
| 7563 - AIRPORT                        |                               | 265,377.00               | 265,377.00              | 34,359.05    | 181,316.76    | 84,060.24           |
|                                       | Expense Total:                | 17,544,716.00            | 17,544,716.00           | 1,160,339.51 | 18,404,198.21 | -859,482.21         |
|                                       | =<br>Total Surplus (Deficit): | 0.00                     | 0.00                    | 2,962,317.51 | -568,324.39   |                     |