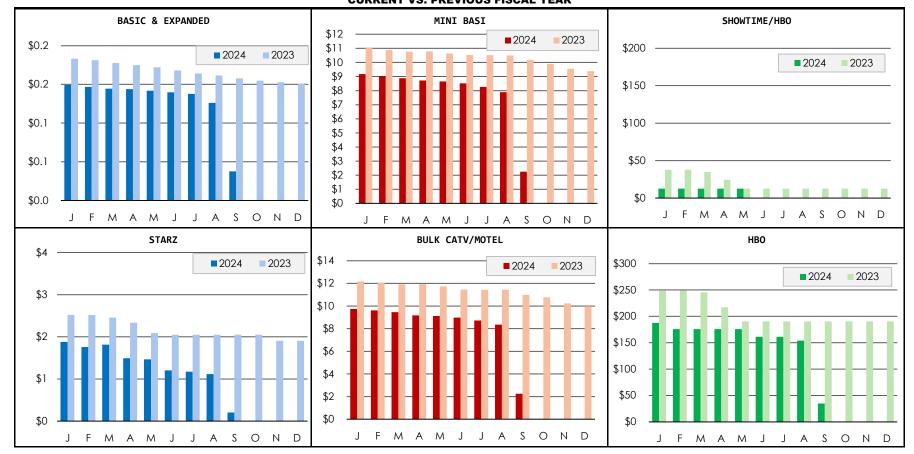

|    |           |                          |
| Number of Bills       |    | 249     |    | 266      |    | 3,102     |    | 3,262     | 3,102                    |
| Revenue (\$)          | \$ | 16,771  | \$ | 17,355   | \$ | 201,874   | \$ | 212,959   | \$<br>201,874            |
| Revenue Per Bill (\$) | \$ | 67      | \$ | 65       | \$ | 65        | \$ | 65        | \$<br>65                 |
|                       |    |         |    |          |    |           |    |           |                          |
| TOTAL REVENUES        | \$ | 444,618 | \$ | 532,131  | \$ | 5,984,958 | \$ | 6,469,726 | \$<br>5,984,958          |

#### CHART 7 REVENUES FROM SALES BY CLASS

**CURRENT VS. PREVIOUS FISCAL YEAR** 



#### CHART 7 REVENUES FROM SALES BY CLASS CURRENT VS. PREVIOUS FISCAL YEAR



CHART 7 REVENUES FROM SALES BY CLASS



#### CHART 7 REVENUES FROM SALES BY CLASS CURRENT VS. PREVIOUS FISCAL YEAR



# January 2025: Telecomm Work Order Report

Replaced Equi: 4.9%

A 1/3 Rebooted Ser: 3.3%









Provisioning Change(s)

Renlaced Equinment

1/2 🔻

Line Repair(s) Made

Cancelled

Pre-Installed

Varified Cervice(c)

Powered by monday.com

# Adtran Fiber Deployments (Month of January)















Powered by monday.com

## 2025 Project List

| •                                                              | Estimated<br>Start Date | Estimated<br>Completion<br>Date | Notes                                                                                                     | Progress         | 102<br>Contractor or City |
|--------------------------------------------------