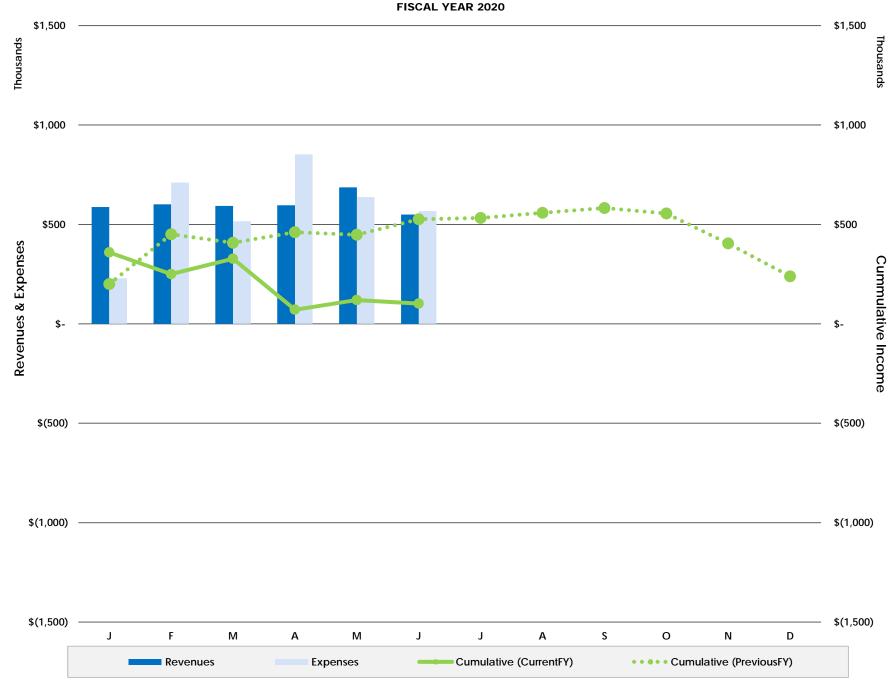

# FINANCIAL STATUS REPORT as of June 2020

### City of Monroe Financial Performance Report For the Period Ended June 30, 2020

Cash balances for the City of Monroe as of June total **\$40,130,535**. The following table shows the individual account balances.