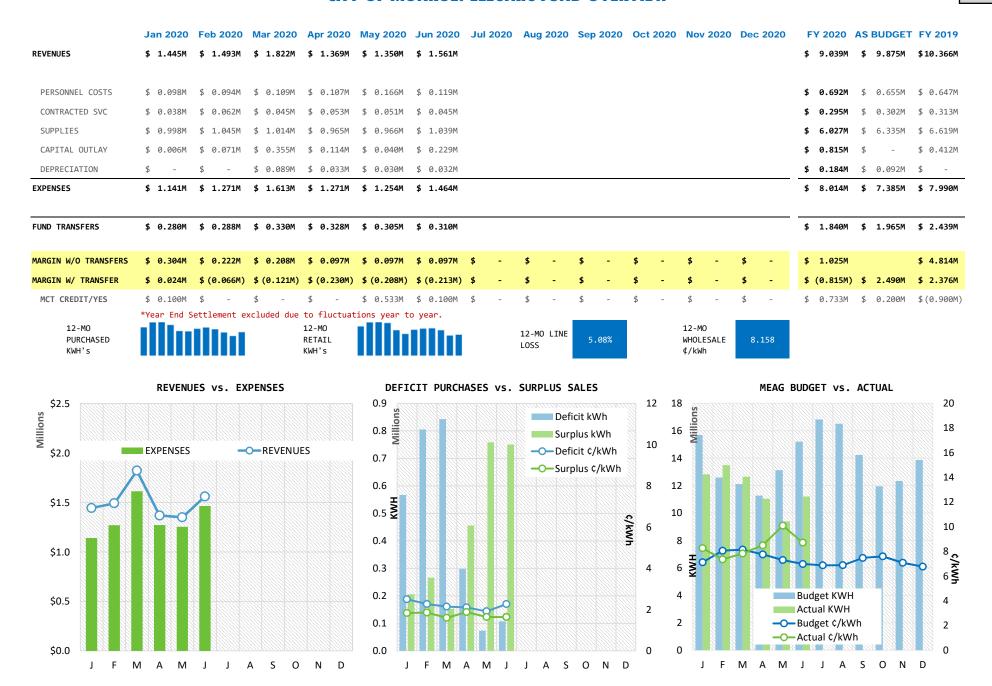

# FINANCIAL STATUS REPORT as of June 2020

### City of Monroe Financial Performance Report For the Period Ended June 30, 2020

Cash balances for the City of Monroe as of June total **\$40,130,535**. The following table shows the individual account balances.