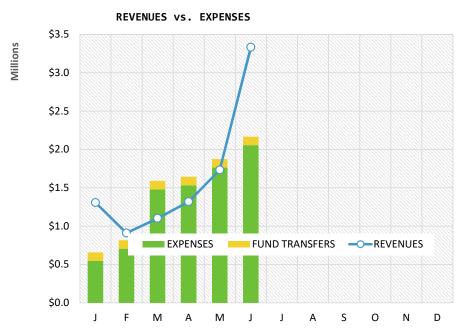

### City of Monroe Financial Performance Report For the Period Ended June 30, 2020

Cash balances for the City of Monroe as of June total **\$40,130,535**. The following table shows the individual account balances.

### City of Monroe Financial Performance Report For the Period Ended June 30, 2020

The total Utility Capital funds available as of June are \$11,298,394 as broken down in the section below:

| Utility Capital Improvement Cash Balance | 7,447,036        |
|------------------------------------------|------------------|
| Utility Revenue Reserve Cash Balance     | 833,114          |
| Tap Fees Cash Balance                    | 3,018,244        |
| Total Current Funds Available            | \$<br>11,298,394 |

|                                                      | _2 | 2020 Budgeted | <u>t</u> | 2020 Actual |    | Remaining    | 20 | 021 Budgeted | 20 | 22 Budgeted  | 202 | 23 Budgeted  |
|------------------------------------------------------|----|---------------|----------|-------------|----|--------------|----|--------------|----|--------------|-----|--------------|
|                                                      |    | Expense       |          | Expense     | -  | Budget ▼     |    | Expense 🔻    |    | Expense 🔻    |     | Expense 🔻    |
| Estimated annual Tap Fees                            |    | 700,000       |          |             |    | 700,000      |    | 1,200,000    |    | 1,200,000    |     | 1,200,000    |
| Estimated annual CIP transfers-in                    |    | 2,100,000     |          |             |    | 2,100,000    |    | 3,600,000    |    | 3,600,000    |     | 3,600,000    |
| Estimated Utility Capital Cash Balance EOY           | \$ | 5,223,915     | \$       | 11,298,394  | \$ | (21,336,451) | \$ | (19,619,712) | \$ | (16,816,212) | \$  | (13,967,712) |
| Potential Bonded Projects already approved           |    | 27,461,837    |          |             |    | 27,461,837   |    | 27,461,837   |    | 27,461,837   |     | 27,461,837   |
| Estimated Utility Capital Cash Balance EOY with Bond | \$ | 32,685,752    |          |             | \$ | 6,125,386    | \$ | 7,842,125    | \$ | 10,645,625   | \$  | 13,494,125   |