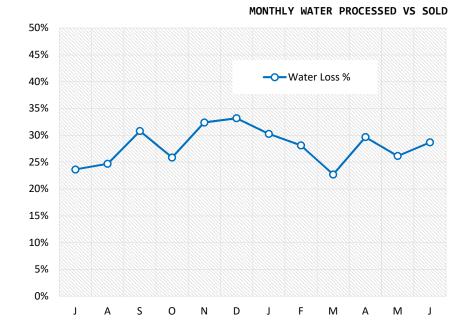

#### STORMWATER

The Stormwater Department has been combined from Utilities and Streets into one single department under the management of the the Streets Department for better coordination and an increase in personnel. Certain reporting elements will remain with Utilities for plant permits as required and inspections will be performed by Stormwater under the Streets Department. A complete CIP list will be developed along with a complete maintenance plan for the future of this Department. The

state designation of an MS4 community could happen in the very near future and thus change the overall requirements of the department along with fee structures.