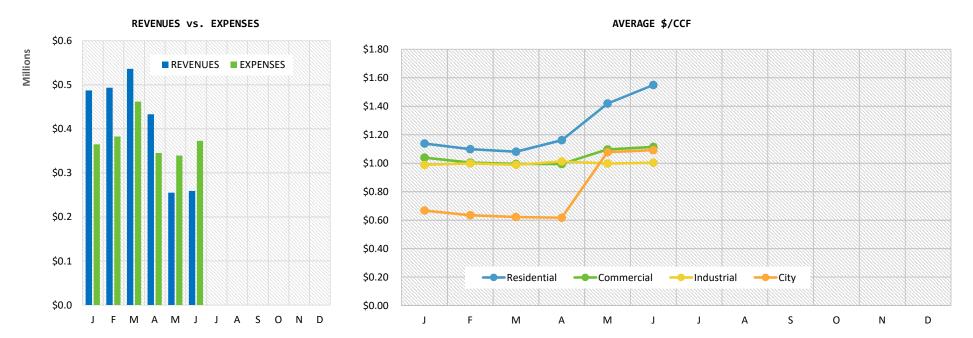

\$ 0.136M | \$ 0.139M | \$ 0.224M | \$ 0.192M | \$ 0.166M   | \$ 0.173M   |          |          |          |          |          |          | \$ | 1.030M | \$ | 0.668M | \$ | 0.611M |
| EXPENSES        | \$ 0.365M | \$ 0.383M | \$ 0.462M | \$ 0.345M | \$ 0.339M   | \$ 0.373M   |          |          |          |          |          |          | \$ | 2.266M | \$ | 1.935M | \$ | 2.388M |
|                 |           |           |           |           |             |             |          |          |          |          |          |          |    |        |    |        |    |        |
| MARGIN          | \$ 0.122M | \$ 0.111M | \$ 0.075M | \$ 0.088M | \$ (0.084M) | \$ (0.114M) |          |          |          |          |          |          | \$ | 0.197M | \$ | 0.040M | \$ | 0.548M |





#### **RETAIL SALES REPORT**

Apr 2020 May 2020 Jun 2020 Jul 2020 Aug 2020 Sep 2020 Oct 2020 Nov 2020

Jan 2020 Feb 2020 Mar 2020

Year-Over-Year ∆

-26.41%

-20.99%

-6.27%

-13.29%

-13.33%

88

Dec 2020

**CUSTOMER COUNT** 3,300 3,334 Residential 3,310 3,339 3,324 3,339 Commercial 561 562 562 559 559 558 Industrial 4 4 4 4 4 4 22 22 22 22 22 22 City Total 3,889 3,900 3,924 3,926 3,911 3,925 Year-Over-Year ∆ 1.22% 2.47% -1.01% 2.96% 3.11% 3.84% CCF Residential 0.235M 0.252M 0.259M 0.162M 0.079M 0.063M Commercial 0.148M 0.161M 0.170M 0.132M 0.067M 0.058M Industrial 0.010M 0.004M 0.009M 0.002M 0.004M 0.003M City 0.011M 0.012M 0.014M 0.010M 0.003M 0.003M Total 0.421M 0.445M 0.473M 0.323M 0.164M 0.138M Year-Over-Year ∆ -22.38% -20.02% 1.07% -8.45% -20.16% 19.59% **REVENUE** \$ 0.268M Resid