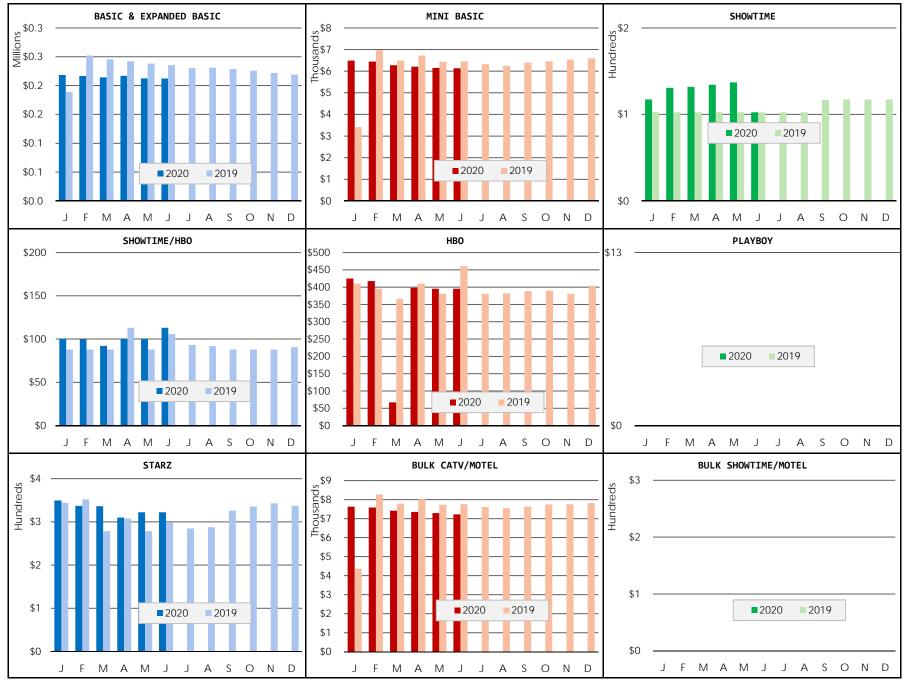

# MONTHLY REPORT AUGUST 2020

|                          | 2020<br>January | 2020<br>February | 2020<br>March | 2020<br>April | 2020<br>May | 2020<br>June | 2020<br>July | 2019<br>July | 2019<br>August | 2019<br>September | 2019<br>October | 2019<br>November | 2019<br>December | Monthly<br>Average | Yearly Totals |
|--------------------------|-----------------|------------------|---------------|---------------|-------------|--------------|--------------|--------------|----------------|-------------------|-----------------|------------------|------------------|--------------------|---------------|
|                          | SAFETY PROGRAMS |                  |               |               |             |              |              |              |                |                   |                 |                  |                  |                    |               |
| Facility Inspections     | 6               | 2                | 5             | 8             | 8           | 6            | 8            | 6            | 8              | 6                 | 6               | 4                | 7                | 6.2                | 80            |
| Vehicle Inspections      | 0               | 1                | 0             | 0             | 27          | 0            | 0            | 6            | 7              | 7                 | 1               | 0                | 10               | 4.5                | 59            |
| Equipment Inspections    | 0               | 2                | 0             | 1             | 10          | 0            | 0            | 4            | 5              | 6                 | 0               | 0                | 5                | 2.5                | 33            |
| Worksite Inspections     | 0               | 0                | 1             | 1             | 0           | 1            | 3            | 1            | 1              | 2                 | 2               | 0                | 0                | 0.9                | 12            |
| Employee Safety Classes  | 3               | 0                | 2             | 1             | 0           | 0            | 0            | 0            | 1              | 1                 | 0               | 2                | 0                | 0.8                | 10            |
| PURCHASING               |                 |                  |               |               |             |              |              |              |                |                   |                 |                  |                  |                    |               |
| P-Card Transactions      | 537             | 404              | 435           | 385           | 303         | 478          | 366          | 533          | 534            | 519               | 534             | 361              | 382              | 443.9              | 5,771         |
| Purchase Orders          | 153             | 97               | 97            | 89            | 66          | 101          | 67           | 84           | 72             | 68                | 106             | 73               | 42               | 85.8               | 1,115         |
| Total Purchases          | 690             | 501              | 532           | 474           | 369         | 579          | 433          | 617          | 606            | 587               | 640             | 434              | 424              | 529.7              | 6,886         |
| Sealed Bids/Proposals    | 0               | 2                | 1             | 2             | 1           | 0            | 0            | 2            | 2              | 1                 | 3               | 2                | 0                | 1.2                | 16            |
|                          |                 |                  |               |               | IN          | IFORMA       | TION TEC     | HNOLOG       | ŝΥ             |                   |                 |                  |                  |                    |               |
| Workorder Tickets        | 132             | 86               | 91            | 74            | 86          | 136          | 106          | 151          | 161            | 118               | 187             | 144              | 129              | 123.2              | 1,601         |
| Phishing Fail Percentage | 4.0%            | 4.0%             | 2.8%          | 7.6%          | 8.5%        | 8.5%         | 0.0%         | 6.0%         | 4.3%           | 4.3%              | 7.1%            | 5.0%             | 8.0%             | 5.4%               |               |
|                          |                 |                  |               |               |             | M            | ARKETIN      | IG           |                |                   |                 |                  |                  |                    |               |
| Newsletters Distributed  | 0               | 1                | 0             | 1             | 2           | 0            | 0            | 0            | 2              | 1                 | 0               | 1                | 1                | 0.7                | 9             |
| Intern Hours             | 19.8            | 58.1             | 0.0           | 0.0           |             |              |              | 48.2         | 12.5           |                   |                 |                  |                  | 23.1               | 138.6         |
|                          |                 |                  |               |               |             | GROUN        | DS & FA      | CILITIES     |                |                   |                 |                  |                  |                    |               |
| Contractor Acres Mowed   | 94.8            | 94.8             | 94.8          | 102.4         | 110.0       | 110.0        | 156.3        | 141.1        | 141.1          | 141.1             | 143.1           | 145.5            | 94.8             | 120.7              | 1,569.5       |
| Trash Collection         | 3,000.0         | 3,030.0          | 3,540.0       | 2,085.0       | 1,900.0     | 2,140.0      | 2,520.0      | 1,900.0      | 820.0          | 2,360.0           | 1,660.0         | 1,420.0          | 2,380.0          | 2,211.9            | 28,755.0      |
| Crew Acres Mowed         | 16.7            | 16.7             | 40.7          | 52.0          | 63.3        | 77.3         | 77.3         | 54.0         | 54.0           | 59.0              | 33.3            | 33.3             | 16.7             | 45.7               | 594.2         |