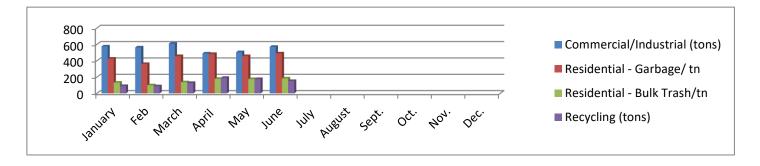

age carts (each)           | 64       | 69        | 59        | 58         | 184        | 137               |      |        |       |      |      |      |
| Recycling bins (each)          | 21       | 15        | 22        | 41         | 29         | 33                |      |        |       |      |      |      |
| Dumpsters (each)               | 4        | 3         | 3         | 2          | 5          | 1                 |      |        |       |      |      |      |
| Lids (each)                    |          |           |           |            |            |                   |      |        |       |      |      |      |
| Cemetery Permits               | 5        | 5         | 4         | 4          | 5          | 7                 |      |        |       |      |      |      |



### Note:

1,243.38 tons of trash /garbage collected and disposed.

151.36 tons of recycled materials collected, including scrap tires.





# STREETS AND TRANSPORTATION DEPARTMENT MONTHLY REPORT AUGUST 2020

### **Public Works Administration**

June 2020

|                               | Jan. | Feb. | March | April | May | June | July | Aug. | Sept. | Oct. | Nov. | Dec. | Total |
|-------------------------------|------|------|-------|-------|-----|------|------|------|-------|------|------|------|-------|
| Calls received                | 823  | 735  | 735   | 851   | 783 | 748  |      |      |       |      |      |      | 4675  |
| Work orders received          | 129  | 100  | 151   | 158   | 153 | 116  |      |      |       |      |      |      | 807   |
| Work orders completed