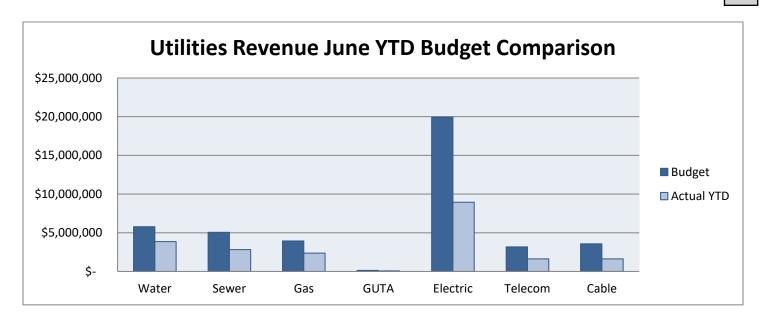

# FINANCIAL STATUS REPORT as of June 2020

### City of Monroe Financial Performance Report For the Period Ended June 30, 2020

Cash balances for the City of Monroe as of June total **\$40,130,535**. The following table shows the individual account balances.

### City of Monroe Financial Performance Report For the Period Ended June 30, 2020

The total Utility Capital funds available as of June are \$11,298,394 as broken down in the section below:

| Utility Capital Improvement Cash Balance | 7,447,036        |
|------------------------------------------|------------------|
| Utility Revenue Reserve Cash Balance     | 833,114          |
| Tap Fees Cash Balance                    | 3,018,244        |
| Total Current Funds Available            | \$<br>11,298,394 |