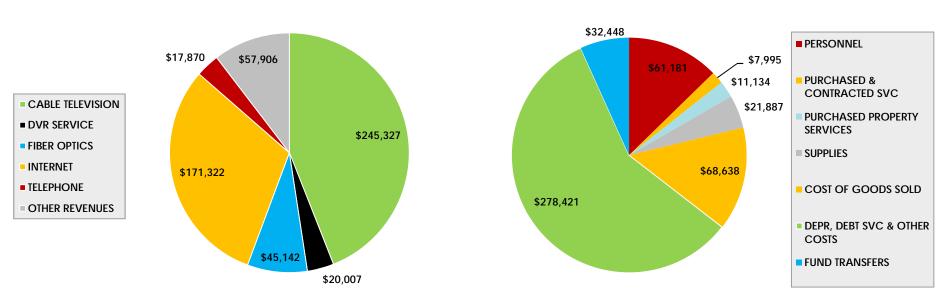

# FINANCIAL STATUS REPORT as of June 2020

### City of Monroe Financial Performance Report For the Period Ended June 30, 2020

Cash balances for the City of Monroe as of June total **\$40,130,535**. The following table shows the individual account balances.