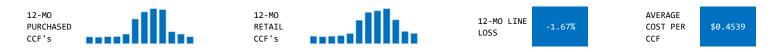

| \$ 0.136M | \$ 0.139M | \$ 0.224M | \$ 0.192M | \$ 0.166M   | \$ 0.173M   |          |          |          |          |          |          | \$ | 1.030M | \$ | 0.668M | \$ | 0.611M |
| EXPENSES        | \$ 0.365M | \$ 0.383M | \$ 0.462M | \$ 0.345M | \$ 0.339M   | \$ 0.373M   |          |          |          |          |          |          | \$ | 2.266M | \$ | 1.935M | \$ | 2.388M |
|                 |           |           |           |           |             |             |          |          |          |          |          |          |    |        |    |        |    |        |
| MARGIN          | \$ 0.122M | \$ 0.111M | \$ 0.075M | \$ 0.088M | \$ (0.084M) | \$ (0.114M) |          |          |          |          |          |          | \$ | 0.197M | \$ | 0.040M | \$ | 0.548M |





#### **RETAIL SALES REPORT**

Apr 2020 May 2020 Jun 2020 Jul 2020 Aug 2020 Sep 2020 Oct 2020 Nov 2020

Jan 2020 Feb 2020 Mar 2020

Year-Over-Year ∆

-26.41%

-20.99%

-6.27%

-13.29%

-13.33%

88

Dec 2020

**CUSTOMER COUNT** 3,300 3,334 Residential 3,310 3,339 3,324 3,339 Commercial 561 562 562 559 559 558 Industrial 4 4 4 4 4 4 22 22 22 22 22 22 City Total 3,889 3,900 3,924 3,926 3,911 3,925 Year-Over-Year ∆ 1.22% 2.47% -1.01% 2.96% 3.11% 3.84% CCF Residential 0.235M 0.252M 0.259M 0.162M 0.079M 0.063M Commercial 0.148M 0.161M 0.170M 0.132M 0.067M 0.058M Industrial 0.010M 0.004M 0.009M 0.002M 0.004M 0.003M City 0.011M 0.012M 0.014M 0.010M 0.003M 0.003M Total 0.421M 0.445M 0.473M 0.323M 0.164M 0.138M Year-Over-Year ∆ -22.38% -20.02% 1.07% -8.45% -20.16% 19.59% **REVENUE** \$ 0.268M Res