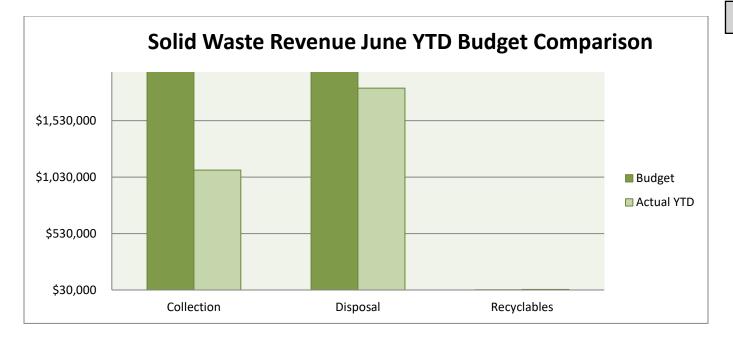

# FINANCIAL STATUS REPORT as of June 2020

### City of Monroe Financial Performance Report For the Period Ended June 30, 2020

Cash balances for the City of Monroe as of June total **\$40,130,535**. The following table shows the individual account balances.