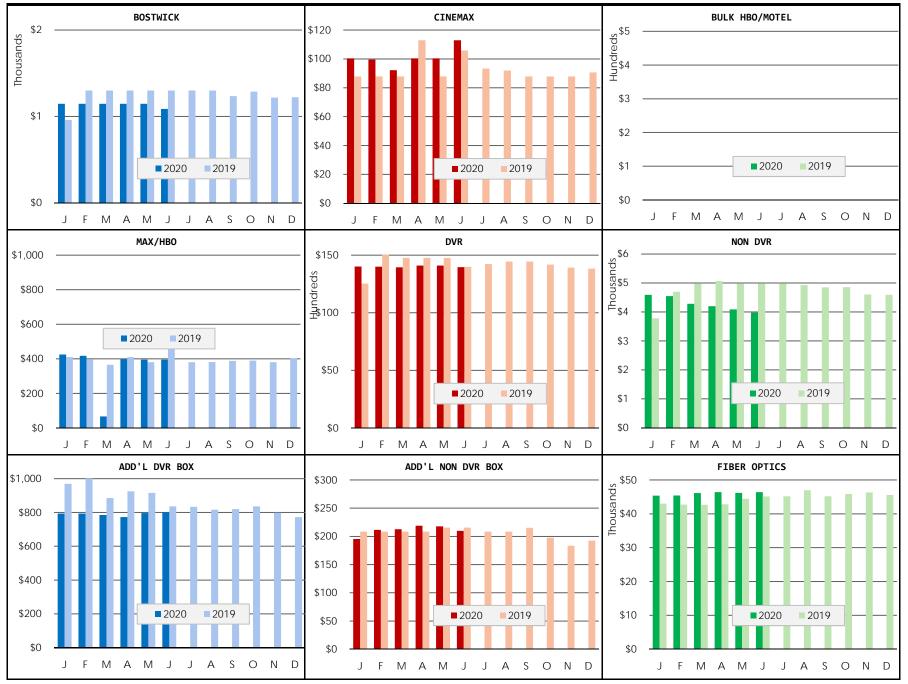

# MONTHLY REPORT AUGUST 2020

|                          | 2020<br>January | 2020<br>February | 2020<br>March | 2020<br>April | 2020<br>May | 2020<br>June | 2020<br>July | 2019<br>July | 2019<br>August | 2019<br>September | 2019<br>October | 2019<br>November | 2019<br>December | Monthly<br>Average | Yearly Totals |
|--------------------------|-----------------|------------------|---------------|---------------|-------------|--------------|--------------|--------------|----------------|-------------------|-----------------|------------------|------------------|--------------------|---------------|
|                          | SAFETY PROGRAMS |                  |               |               |             |              |              |              |                |                   |                 |                  |                  |                    |               |
| Facility Inspections     | 6               | 2                | 5             | 8             | 8           | 6            | 8            | 6            | 8              | 6                 | 6               | 4                | 7                | 6.2                | 80            |
| Vehicle Inspections      | 0               | 1                | 0             | 0             | 27          | 0            | 0            | 6            | 7              | 7                 | 1               | 0                | 10               | 4.5                | 59            |
| Equipment Inspections    | 0               | 2                | 0             | 1             | 10          | 0            | 0            | 4            | 5              | 6                 | 0               | 0                | 5                | 2.5                | 33            |
| Worksite Inspections     | 0               | 0                | 1             | 1             | 0           | 1            | 3            | 1            | 1              | 2                 | 2               | 0                | 0                | 0.9                | 12            |
| Employee Safety Classes  | 3               | 0                | 2             | 1             | 0           | 0            | 0            | 0            | 1              | 1                 | 0               | 2                | 0                | 0.8                | 10            |
| PURCHASING               |                 |                  |               |               |             |              |              |              |                |                   |                 |                  |                  |                    |               |
| P-Card Transactions      | 537             | 404              | 435           | 385           | 303         | 478          | 366          | 533          | 534            | 519               | 534             | 361              | 382              | 443.9              | 5,771         |
| Purchase Orders          | 153             | 97               | 97            | 89            | 66          | 101          | 67           | 84           | 72             | 68                | 106             | 73               | 42               | 85.8               | 1,115         |
| Total Purchases          | 690             | 501              | 532           | 474           | 369         | 579          | 433          | 617          | 606            | 587               | 640             | 434              | 424              | 529.7              | 6,886         |
| Sealed Bids/Proposals    | 0               | 2                | 1             | 2             | 1           | 0            | 0            | 2            | 2              | 1                 | 3               | 2                | 0                | 1.2                | 16            |
|                          |                 |                  |               |               | IN          | IFORMA       | TION TEC     | HNOLOG       | ŝΥ             |                   |                 |                  |                  |                    |               |
| Workorder Tickets        | 132             | 86               | 91            | 74            | 86          | 136          | 106          | 151          | 161            | 118               | 187             | 144              | 129              | 123.2              | 1,601         |
| Phishing Fail Percentage | 4.0%            | 4.0%             | 2.8%          | 7.6%          | 8.5%        | 8.5%         | 0.0%         | 6.0%         | 4.3%           | 4.3%              | 7.1%            | 5.0%             | 8.0%             | 5.4%               |               |
|                          |                 |                  |               |               |             | M            | ARKETIN      | IG           |                |                   |                 |                  |                  |                    |               |
| Newsletters Distributed  | 0               | 1                | 0             | 1             | 2           | 0            | 0            | 0            | 2              | 1                 | 0               | 1                | 1                | 0.7                | 9             |
| Intern Hours             | 19.8            | 58.1             | 0.0           | 0.0           |             |              |              | 48.2         | 12.5           |                   |                 |                  |                  | 23.1               | 138.6         |
|                          |                 |                  |               |               |             | GROUN        | DS & FA      | CILITIES     |                |                   |                 |                  |                  |                    |               |
| Contractor Acres Mowed   | 94.8            | 94.8             | 94.8          | 102.4         | 110.0       | 110.0        | 156.3        | 141.1        | 141.1          | 141.1             | 143.1           | 145.5            | 94.8             | 120.7              | 1,569.5       |
| Trash Collection         | 3,000.0         | 3,030.0          | 3,540.0       | 2,085.0       | 1,900.0     | 2,140.0      | 2,520.0      | 1,900.0      | 820.0          | 2,360.0           | 1,660.0         | 1,420.0          | 2,380.0          | 2,211.9            | 28,755.0      |
| Crew Acres Mowed         | 16.7            | 16.7             | 40.7          | 52.0          | 63.3        | 77.3         | 77.3         | 54.0         | 54.0           | 59.0              | 33.3            | 33.3             | 16.7             | 45.7               | 594.2         |