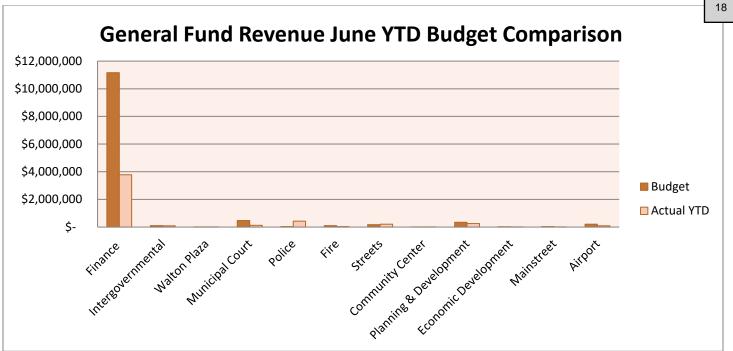

# FINANCIAL STATUS REPORT as of June 2020

### City of Monroe Financial Performance Report For the Period Ended June 30, 2020

Cash balances for the City of Monroe as of June total **\$40,130,535**. The following table shows the individual account balances.