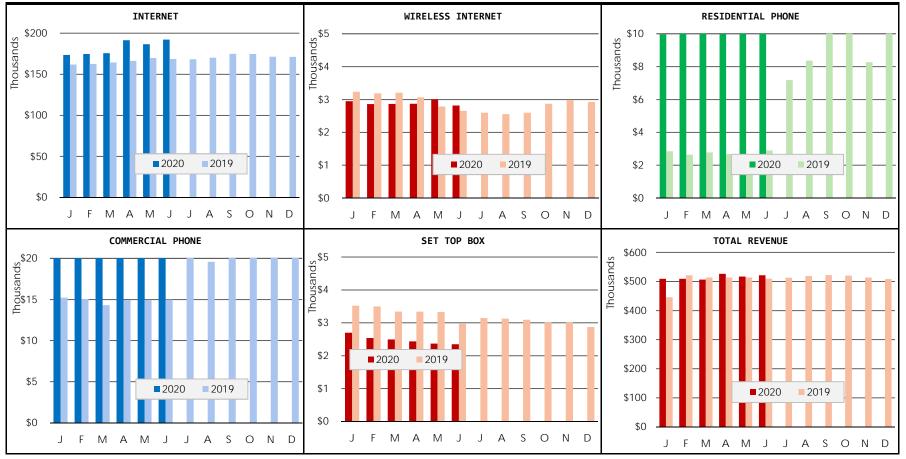

# MONTHLY REPORT AUGUST 2020

|                          | 2020<br>January | 2020<br>February | 2020<br>March | 2020<br>April | 2020<br>May | 2020<br>June | 2020<br>July | 2019<br>July | 2019<br>August | 2019<br>September | 2019<br>October | 2019<br>November | 2019<br>December | Monthly<br>Average | Yearly Totals |
|--------------------------|-----------------|------------------|---------------|---------------|-------------|--------------|--------------|--------------|----------------|-------------------|-----------------|------------------|------------------|--------------------|---------------|
|                          | SAFETY PROGRAMS |                  |               |               |             |              |              |              |                |                   |                 |                  |                  |                    |               |
| Facility Inspections     | 6               | 2                | 5             | 8             | 8           | 6            | 8            | 6            | 8              | 6                 | 6               | 4                | 7                | 6.2                | 80            |
| Vehicle Inspections      | 0               | 1                | 0             | 0             | 27          | 0            | 0            | 6            | 7              | 7                 | 1               | 0                | 10               | 4.5                | 59            |
| Equipment Inspections    | 0               | 2                | 0             | 1             | 10          | 0            | 0            | 4            | 5              | 6                 | 0               | 0                | 5                | 2.5                | 33            |
| Worksite Inspections     | 0               | 0                | 1             | 1             | 0           | 1            | 3            | 1            | 1              | 2                 | 2               | 0                | 0                | 0.9                | 12            |
| Employee Safety Classes  | 3               | 0                | 2             | 1             | 0           | 0            | 0            | 0            | 1              | 1                 | 0               | 2                | 0                | 0.8                | 10            |
| PURCHASING               |                 |                  |               |               |             |              |              |              |                |                   |                 |                  |                  |                    |               |
| P-Card Transactions      | 537             | 404              | 435           | 385           | 303         | 478          | 366          | 533          | 534            | 519               | 534             | 361              | 382              | 443.9              | 5,771         |
| Purchase Orders          | 153             | 97               | 97            | 89            | 66          | 101          | 67           | 84           | 72             | 68                | 106             | 73               | 42               | 85.8               | 1,115         |
| Total Purchases          | 690             | 501              | 532           | 474           | 369         | 579          | 433          | 617          | 606            | 587               | 640             | 434              | 424              | 529.7              | 6,886         |
| Sealed Bids/Proposals    | 0               | 2                | 1             | 2             | 1           | 0            | 0            | 2            | 2              | 1                 | 3               | 2                | 0                | 1.2                | 16            |
|                          |                 |                  |               |               | IN          | IFORMA       | TION TEC     | HNOLOG       | ŝΥ             |                   |                 |                  |                  |                    |               |
| Workorder Tickets        | 132             | 86               | 91            | 74            | 86          | 136          | 106          | 151          | 161            | 118               | 187             | 144              | 129              | 123.2              | 1,601         |
| Phishing Fail Percentage | 4.0%            | 4.0%             | 2.8%          | 7.6%          | 8.5%        | 8.5%         | 0.0%         | 6.0%         | 4.3%           | 4.3%              | 7.1%            | 5.0%             | 8.0%             | 5.4%               |               |
|                          |                 |                  |               |               |             | M            | ARKETIN      | IG           |                |                   |                 |                  |                  |                    |               |
| Newsletters Distributed  | 0               | 1                | 0             | 1             | 2           | 0            | 0            | 0            | 2              | 1                 | 0               | 1                | 1                | 0.7                | 9             |
| Intern Hours             | 19.8            | 58.1             | 0.0           | 0.0           |             |              |              | 48.2         | 12.5           |                   |                 |                  |                  | 23.1               | 138.6         |
|                          |                 |                  |               |               |             | GROUN        | DS & FA      | CILITIES     |                |                   |                 |                  |                  |                    |               |
| Contractor Acres Mowed   | 94.8            | 94.8             | 94.8          | 102.4         | 110.0       | 110.0        | 156.3        | 141.1        | 141.1          | 141.1             | 143.1           | 145.5            | 94.8             | 120.7              | 1,569.5       |
| Trash Collection         | 3,000.0         | 3,030.0          | 3,540.0       | 2,085.0       | 1,900.0     | 2,140.0      | 2,520.0      | 1,900.0      | 820.0          | 2,360.0           | 1,660.0         | 1,420.0          | 2,380.0          | 2,211.9            | 28,755.0      |
| Crew Acres Mowed         | 16.7            | 16.7             | 40.7          | 52.0          | 63.3        | 77.3         | 77.3         | 54.0         | 54.0           | 59.0              | 33.3            | 33.3             | 16.7             | 45.7               | 594.2         |