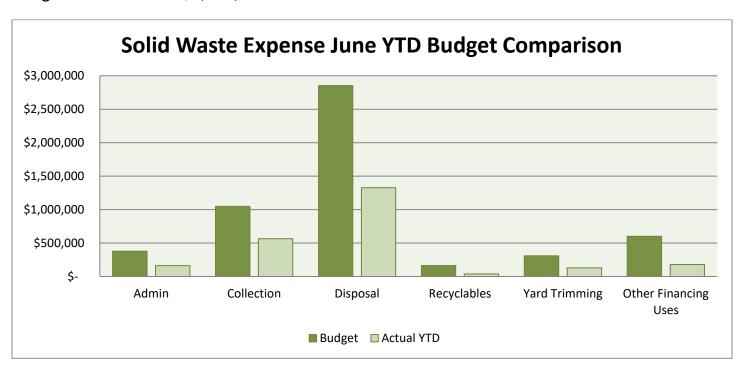

# FINANCIAL STATUS REPORT as of June 2020

### City of Monroe Financial Performance Report For the Period Ended June 30, 2020

Cash balances for the City of Monroe as of June total **\$40,130,535**. The following table shows the individual account balances.