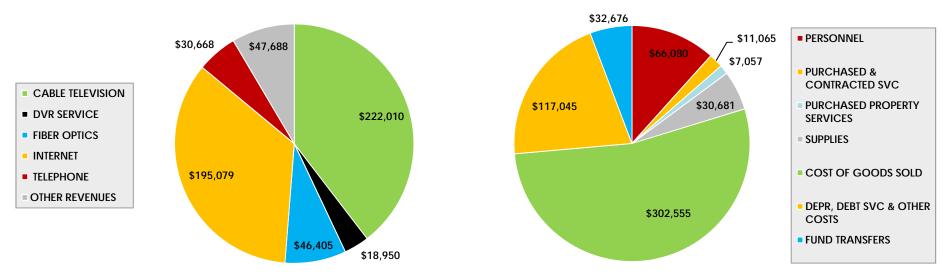

# FINANCIAL STATUS REPORT as of June 2020

### City of Monroe Financial Performance Report For the Period Ended June 30, 2020

Cash balances for the City of Monroe as of June total **\$40,130,535**. The following table shows the individual account balances.