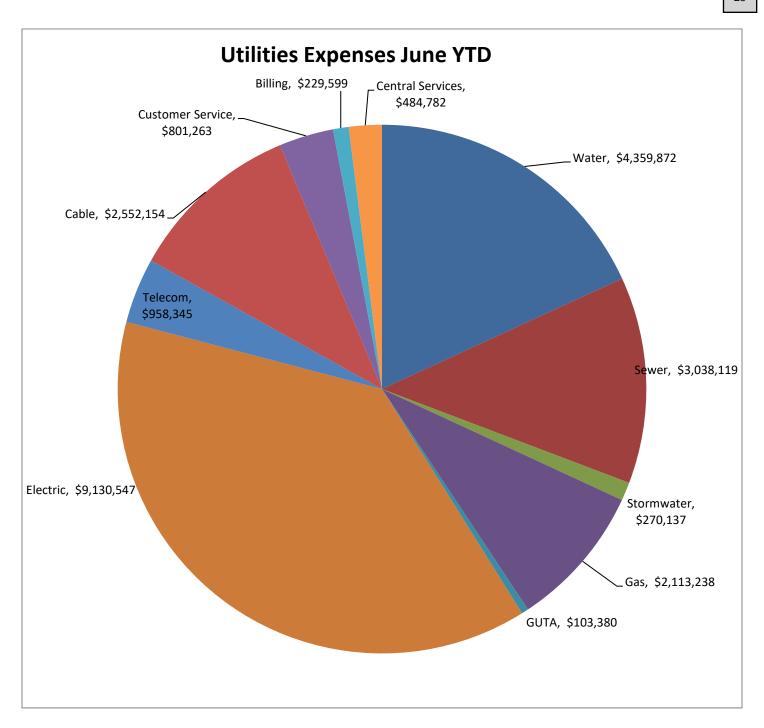

# FINANCIAL STATUS REPORT as of June 2020

### City of Monroe Financial Performance Report For the Period Ended June 30, 2020

Cash balances for the City of Monroe as of June total **\$40,130,535**. The following table shows the individual account balances.