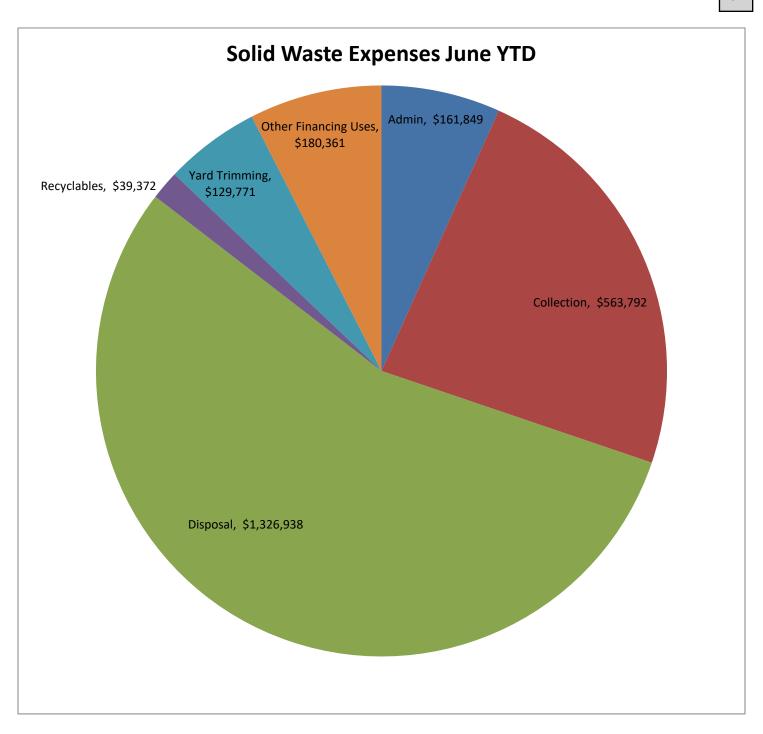

| 129,770.68   | 180,044.32    | 58.11 %     |
| 9003 - SW - OTHER FINANCING USES  |                           | 600,667.53   | 600,667.53   | 30,401.79  | 180,361.03   | 420,306.50    | 69.97 %     |
|                                   | Expense Total:            | 5,351,522.53 | 5,351,522.53 | 453,208.57 | 2,402,082.03 | 2,949,440.50  | 55.11 %     |
|                                   | Report Surplus (Deficit): | 0.47         | 0.47         | 51,573.76  | 541,802.67   | 541,802.207   | 77,063.83 % |

7/13/2020 3:47:03 PM Page 1 of 2



Solid Waste year-to-date revenues for the month totaled \$2,943,885. This is 55% of total budgeted revenues of \$5,351,523.



Solid Waste year-to-date expenses for the month totaled \$2,402,082. This is 44.9% of total budgeted expenses of \$5,351,523.



| Commercial Processing Color   Commercial Processing Color   Color Processing Color Proces                                                                                                                                                                                                                              | Performance Indicators        | Jun-20       | May-20       | Apr-20       | Mar-20       | Feb-20       | Jan-20      | Dec-19     | Nov-19      | Oct-19       | Sep-19       | Aug-19       | Jul-19        | Jun-19     |
|--------------------------------------------------------------------------------------------------------------------------------------------------------------------------------------------------------------------------------------------------------------------