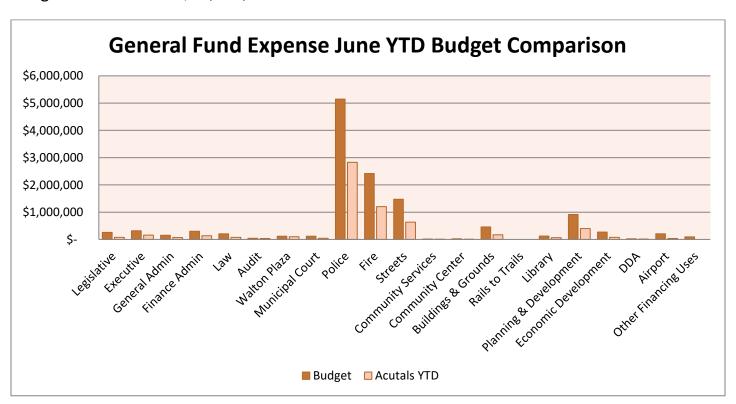

# FINANCIAL STATUS REPORT as of June 2020

### City of Monroe Financial Performance Report For the Period Ended June 30, 2020

Cash balances for the City of Monroe as of June total **\$40,130,535**. The following table shows the individual account balances.