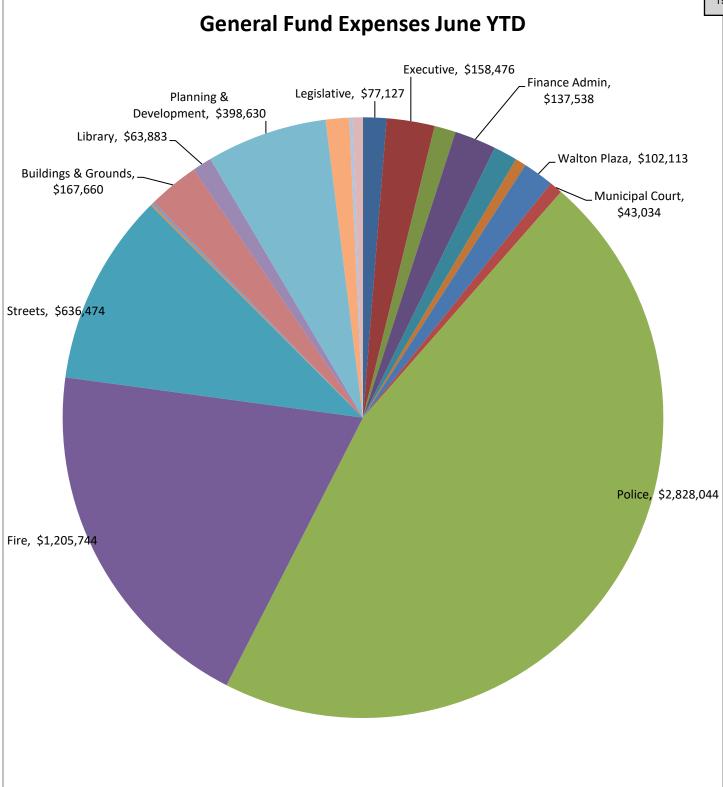

# FINANCIAL STATUS REPORT as of June 2020

### City of Monroe Financial Performance Report For the Period Ended June 30, 2020

Cash balances for the City of Monroe as of June total **\$40,130,535**. The following table shows the individual account balances.