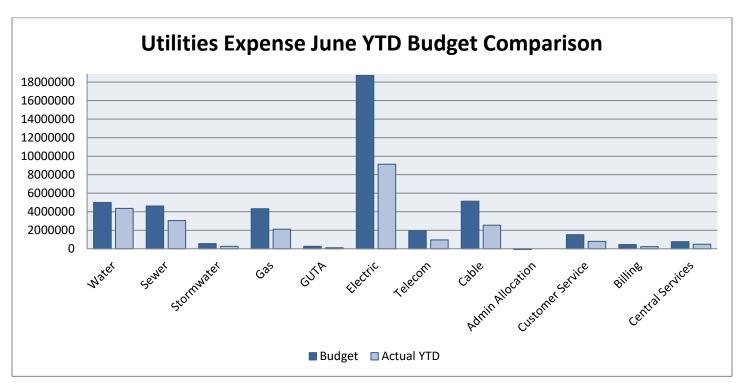

# FINANCIAL STATUS REPORT as of June 2020

### City of Monroe Financial Performance Report For the Period Ended June 30, 2020

Cash balances for the City of Monroe as of June total **\$40,130,535**. The following table shows the individual account balances.