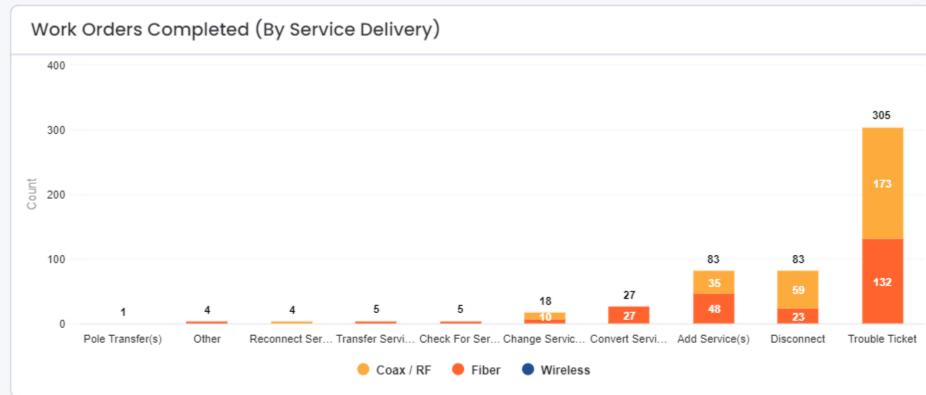

V:**

We've concluded our BETA testing phase for the Monroe Streaming TV application. January saw several in-house testers come on board, try the service out and then provide us feedback based on their experiences. We are now ready to begin to sign up customers starting in February. We will also have a demo setup in the lobby at City Hall to allow customers to check out the service in-person. Our goal is to be able to provide customers with enough information about what our streaming product offers, which will include pricing, frequently asked questions (FAQ), and chance to check it out while they are visiting City Hall.



(Sample of guide information from our website interface)





















Cable East: 64.4%

City of Monroe: 6.8%

Kesco: 2.7%

Southern Fiber Conn: 26.0%



























# WATER, SEWER, GAS & ELECTRIC MONTHLY REPORT

FEBRUARY 2024

#### 2024 Project List

|