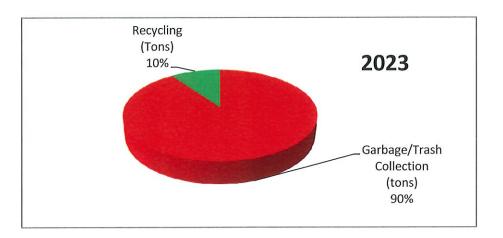

- Scrap Tires /tn     | 17     |
| Recycling - Glass /tn           | 20     |
| Recycling - Mattressess /tn     | 46     |
| Total:                          | 1,557  |
|                                 |        |
|                                 |        |
| CITY OF MONROE                  | 2022   |
| Garbage/Trash Collection (tons) | 14,149 |
| Recycling (Tons)                | 1,505  |
|                                 |        |
| CITY OF MONROE                  | 2022   |
| Recycling - Yard Debris (tons)  | 815    |
| Recycling - Curbside /tn        | 422    |
| Recycling - Cardboard /tn       | 152    |
| Recycling - Scrap Metal /tn     | 76     |
| Recycling - Scrap Tires /tn     | 19     |
| Recycling - Glass /tn           | 21     |
| Total:                          | 1,505  |





### ITEMS OF INTEREST

- I. <u>Project Update- Transfer Station Improvements:</u>
  - Repair French drains in front of the building. Complete! (June 17, 2023)
  - Repair concrete tipping floor, outside the building. Complete!
- II. <u>Transfer Station tonnage report:</u> Deposited 5,220.03 tons in December 2023.

  A decrease of 3,184.23 tons from December 2022. *8,404.26 tons at 38%*\*\*Total: 72,743 tons in 2023, down 37,992.00 tons from 2022 at 34%
- III. <u>Curbside Recycling Update</u>: A 28% increase in customer participation, using the 65 gallon "Blue" cart, since the program started in *March of 2021*.

The "Oops" tags are being implemented, to help educate citizens and reduce the amount of contamination in the cart.

- Customers who did not receive a cart or would like to part