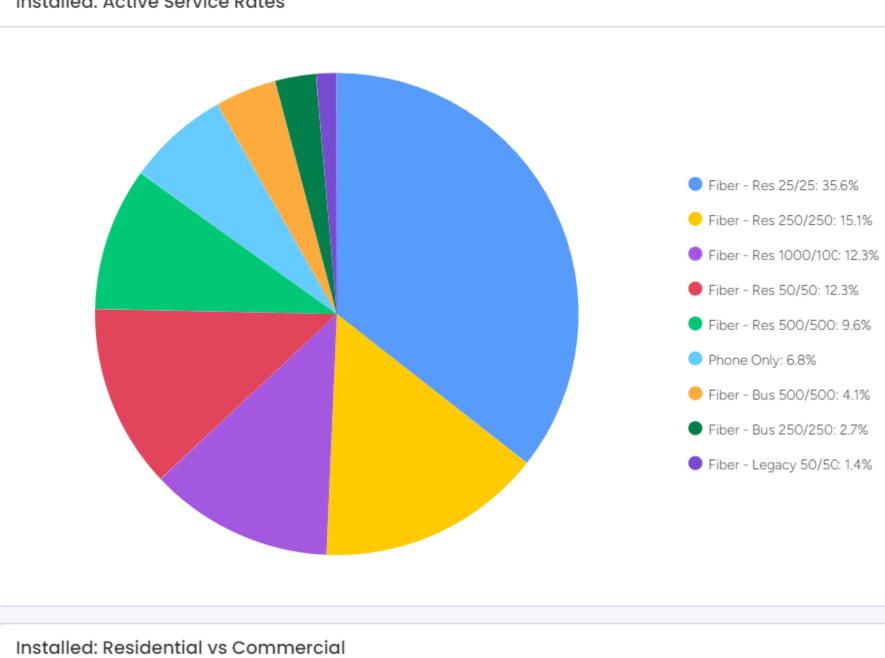

Mr. Mike McGuire discussed the process of getting fiber throughout the City. He stated the City went from 400 fiber customers to over 2,100 fiber customers last year, and that has caused capacity issues. The City will need an infrastructure upgrade to maintain and grow. He discussed the City getting out of television this year.