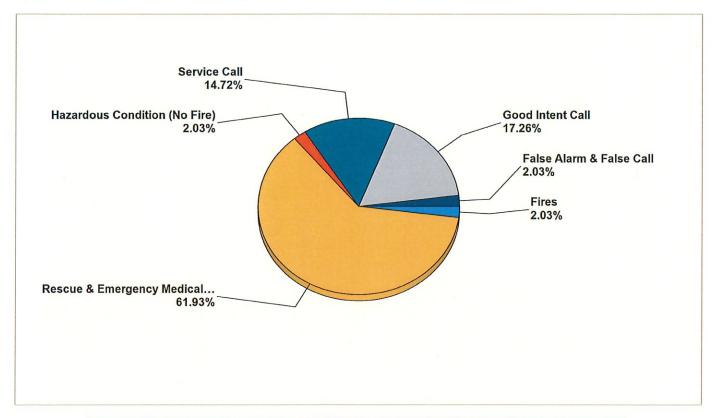

## VII. <u>DEPARTMENT REPORTS & INFORMATION</u>

- 1. Monthly Central Services Report
- 2. Monthly Code Report
- 3. Monthly Economic Development Report
- 4. Monthly Finance Report
- **5.** Monthly Fire Report
- **6.** Monthly Police Report
- 7. Monthly Solid Waste Report
- 8. Monthly Streets & Transportation Report
- 9. Monthly Telecom Report
- 10. Monthly Water, Sewer, Gas & Electric Report