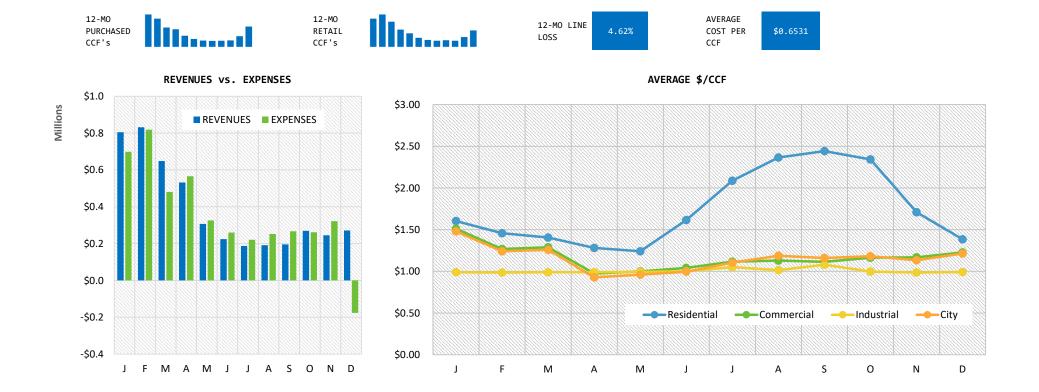

| \$ 0.091M   | \$ 0.100M   | \$ 0.103M   | \$ 0.114M | \$ 0.107M   | \$ 0.082M   | \$ 1.472M | \$ 1.807M   | \$ | 1.491M |
| EXPENSES        | \$ 0.6 | 598M | \$ 0.819M | \$ 0.481M | \$ 0.566M   | \$ 0.326M   | \$ 0.260M   | \$ 0.221M   | \$ 0.252M   | \$ 0.266M   | \$ 0.262M | \$ 0.322M   | \$ (0.176M) | \$ 4.297M | \$ 6.459M   | \$ | 5.575M |
|                 |        |      |           |           |             |             |             |             |             |             |           |             |             |           |             |    |        |
| MARGIN          | \$ 0.1 | L06M | \$ 0.012M | \$ 0.168M | \$ (0.034M) | \$ (0.019M) | \$ (0.036M) | \$ (0.033M) | \$ (0.061M) | \$ (0.071M) | \$ 0.008M | \$ (0.077M) | \$ 0.447M   | \$ 0.410M | \$ (0.718M) | \$ | 0.261M |



#### RETAIL SALES REPORT

Jan 2023 Feb 2023 Mar 2023 Apr 2023 May 2023 Jun 2023 Jul 2023 Aug 2023 Sep 2023 Oct 2023 Nov 2023 Dec 2023 202

|                  |              |              |              |              | CUSTO        | ΜE | R COUN  | ΙT |         |              |              |              |              |              |
|------------------|--------------|--------------|--------------|--------------|--------------|----|---------|----|---------|--------------|--------------|--------------|--------------|--------------|
| Residential      | 3,727        | 3,747        | 3,754        | 3,748        | 3,753        |    | 3,776   |    | 3,772   | 3,773        | 3,797        | 3,794        | 3,814        | 3,821        |
| Commercial       | 580          | 586          | 589