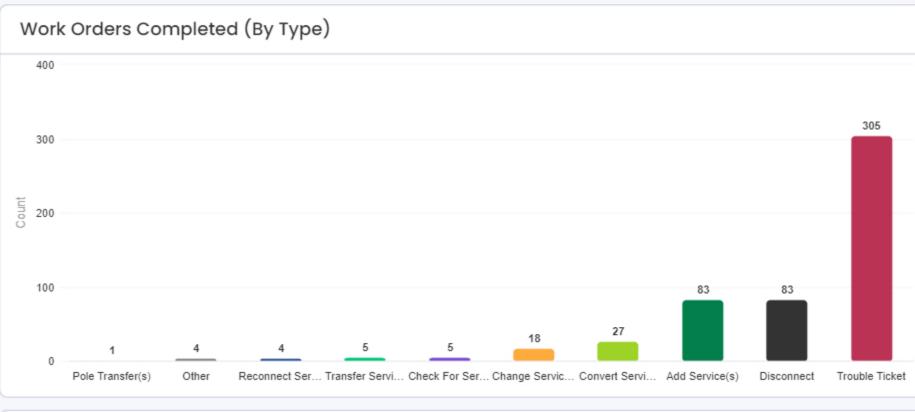

ng TV:**

We've concluded our BETA testing phase for the Monroe Streaming TV application. January saw several in-house testers come on board, try the service out and then provide us feedback based on their experiences. We are now ready to begin to sign up customers starting in February. We will also have a demo setup in the lobby at City Hall to allow customers to check out the service in-person. Our goal is to be able to provide customers with enough information about what our streaming product offers, which will include pricing, frequently asked questions (FAQ), and chance to check it out while they are visiting City Hall.



(Sample of guide information from our website interface)





















Cable East: 64.4%

City of Monroe: 6.8%

Kesco: 2.7%

Southern Fiber Conn: 26.0%



























# WATER, SEWER, GAS & ELECTRIC MONTHLY REPORT

FEBRUARY 2024

#### 2024 Project List

|