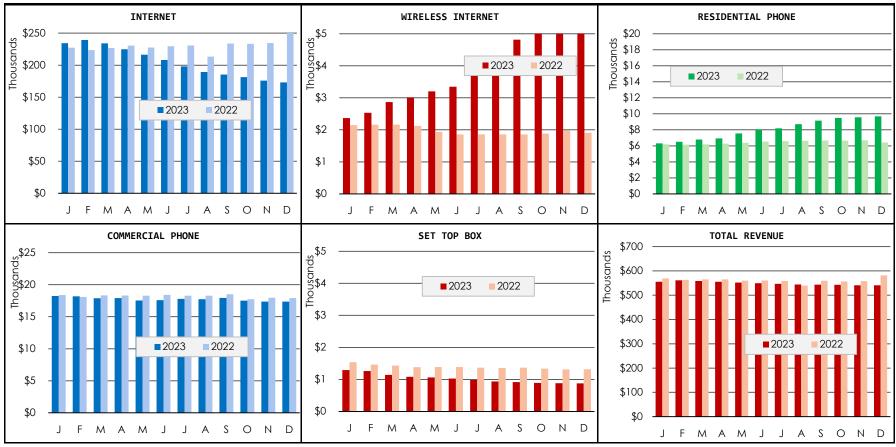

|                         |           |  |
| Number of Bills       |    | 266     | 279           |    | 3,262     |    | 3,408     |                         | 3,262     |  |
| Revenue (\$)          | \$ | 17,355  | \$<br>17,909  | \$ | 212,959   | \$ | 218,412   | \$                      | 212,959   |  |
| Revenue Per Bill (\$) | \$ | 65      | \$<br>64      | \$ | 65        | \$ | 64        | \$                      | 65        |  |
| TOTAL REVENUES        | \$ | 532,131 | \$<br>570,454 | \$ | 6,469,726 | \$ | 6,601,980 | \$                      | 6,469,726 |  |

CHART 7
REVENUES FROM SALES BY CLASS
CURRENT VS. PREVIOUS FISCAL YEAR



CHART 7
REVENUES FROM SALES BY CLASS
CURRENT VS. PREVIOUS FISCAL YEAR



CHART 7
REVENUES FROM SALES BY CLASS
CURRENT VS. PREVIOUS FISCAL YEAR



### Telecomm Department Report Month of January 2024

#### Subscriber Report: (As of 02/06/2024)

| Subcriber Type            | Month of December | Month of January | Change |
|---------------------------|-------------------|------------------|--------|
| Adtran Fiber Customers:   | 2,107             | 2,186            | + 79   |
| RF/Cable Modem Customers: | 2,840             | 2,803            | - 37   |
| Managed Wi-Fi Customers:  | 525               | 563              | + 38   |

January saw a challenge with fiber installations due to issues with our backhaul circuit providers. During this timeframe, installations had to be temporarily suspended due to issues that we were dealing with on our telecommunication networks. Once these issues were resolved, installations resumed as normal.