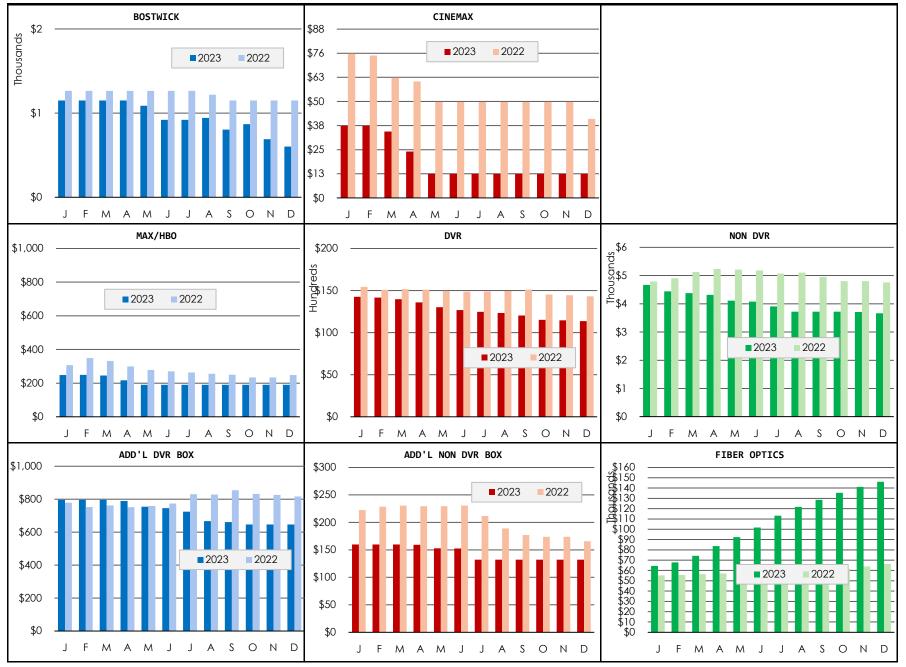

MERCIAL PHONE      |    |         |               |    |           |    |           |                         |           |  |
| Number of Bills       |    | 266     | 279           |    | 3,262     |    | 3,408     |                         | 3,262     |  |
| Revenue (\$)          | \$ | 17,355  | \$<br>17,909  | \$ | 212,959   | \$ | 218,412   | \$                      | 212,959   |  |
| Revenue Per Bill (\$) | \$ | 65      | \$<br>64      | \$ | 65        | \$ | 64        | \$                      | 65        |  |
| TOTAL REVENUES        | \$ | 532,131 | \$<br>570,454 | \$ | 6,469,726 | \$ | 6,601,980 | \$                      | 6,469,726 |  |

CHART 7
REVENUES FROM SALES BY CLASS
CURRENT VS. PREVIOUS FISCAL YEAR



CHART 7
REVENUES FROM SALES BY CLASS
CURRENT VS. PREVIOUS FISCAL YEAR



CHART 7
REVENUES FROM SALES BY CLASS
CURRENT VS. PREVIOUS FISCAL YEAR



### Telecomm Department Report Month of January 2024

#### Subscriber Report: (As of 02/06/2024)

| Subcriber Type            | Month of December | Month of January | Change |
|---------------------------|-------------------|------------------|--------|
| Adtran Fiber Customers:   | 2,107             | 2,186            | + 79   |
| RF/Cable Modem Customers: | 2,840             | 2,803            | - 37   |
| Managed Wi-Fi Customers:  | 525               | 563              | + 38   |

January saw a challenge with fiber installations due to issues with our backhaul circuit providers. During this timeframe, installations had to be temporarily suspended due to issues that we were dealing with on our telecommunication ne