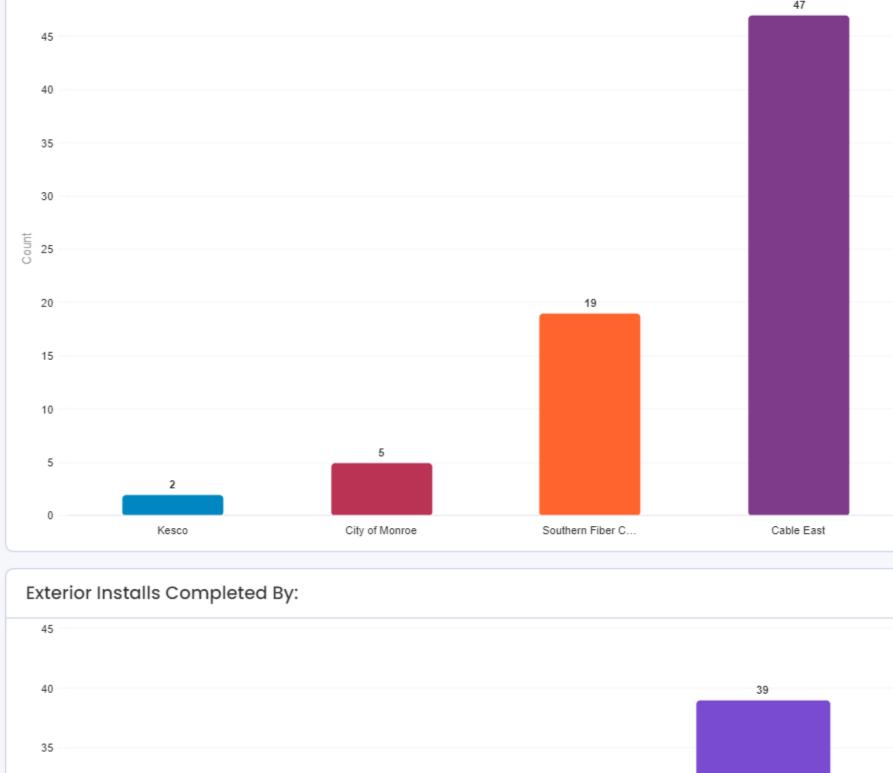

ay
- Pierce Street
- Resse Street
- Bolton Street
- Southview Drive

#### **Monroe Streaming TV:**

We've concluded our BETA testing phase for the Monroe Streaming TV application. January saw several in-house testers come on board, try the service out and then provide us feedback based on their experiences. We are now ready to begin to sign up customers starting in February. We will also have a demo setup in the lobby at City Hall to allow customers to check out the service in-person. Our goal is to be able to provide customers with enough information about what our streaming product offers, which will include pricing, frequently asked questions (FAQ), and chance to check it out while they are visiting City Hall.



(Sample of guide information from our website interface)





















Cable East: 64.4%

City of Monroe: 6.8%

Kesco: 2.7%

Southern Fiber Conn: 26.0%



























# WATER, SEWER, GAS & ELECTRIC MONTHLY REPORT

FEBRUARY 2024

#### 2024 Project List

|