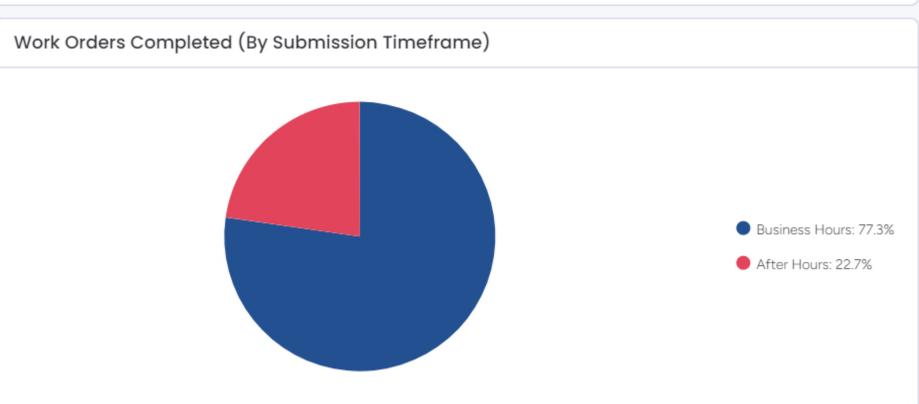

## 3. Department Requests

a. Public Works: Mattress Collection and Disposal Service Fee

**Date:** 01/29/2024

**Subject:** Service Fee for mattress collection and disposal.

Budget Account/Project Name: 540-4540-522110/Landfill Fees

**Funding Source: Solid Waste Operating Budget** 

Budget Allocation: \$25,000.00

Budget Available: \$21,770.00

**Requested Expense:** \$0.00 **Company of Record:** San Pedro Mfg. Corp.

## Description:

Staff recommends the approval to charge a \$15 service fee to customers, to help cover the cost of collecting and disposal of mattresses set out at the curb, inside the city limits. The current vendor, Garrett Farms, charges a \$30 fee per mattress and \$20 fee per box spring for disposal. The new recycling vender, San Pedro will set up a 53' trailer on site at \$600 per load, each time it's filled.

#### Background:

The department collected and disposed of 1,336 mattresses at \$40,870 from March to December 2023. As of January 2024: 124 have been picked up and disposed of at a cost of \$3,230. Mattresses are restricted at the MSW Landfill and charge a \$52.62 fee for each item included in a load from the Transfer Station. Haulers are notified and invoiced the fee, for any mattresses they drop off inside building.