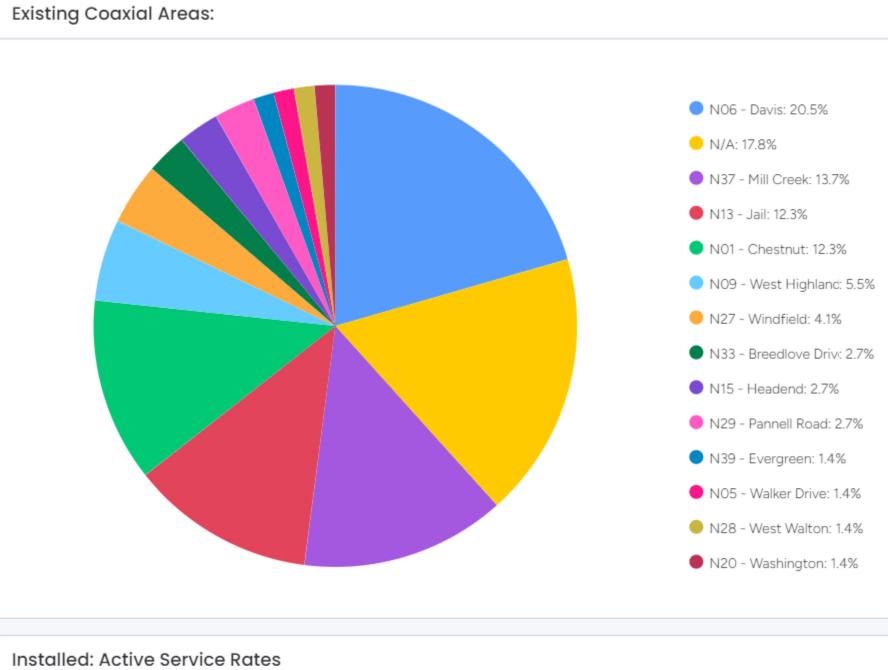

Mr. Mike McGuire discussed the process of getting fiber throughout the City. He stated the City went from 400 fiber customers to over 2,100 fiber customers last year, and that has caused capacity issues. The City will need an infrastructure upgrade to maintain and grow. He discussed the City getting out of television this year.