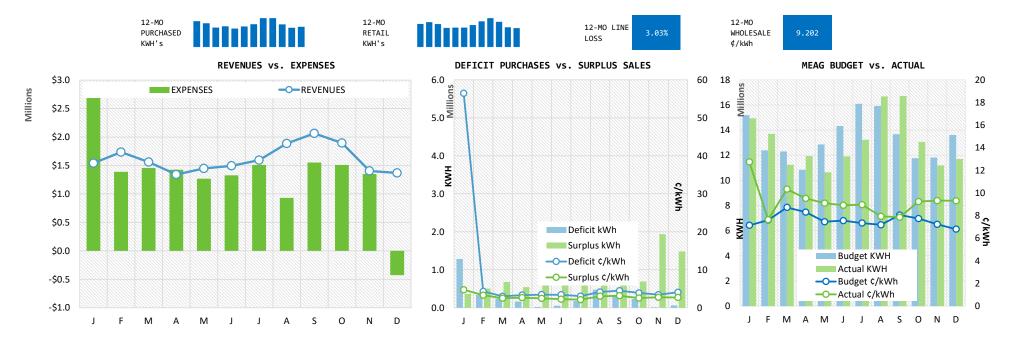

M \$ 2.291M  |
| MARGIN W/O TRANSFERS    | \$ (1.196M) \$ | 0.345M \$ 0.103M  | y \$ (0.086M) \$ 0.17  | 9M \$ 0.166M | \$ 0.083M   | \$ 0.954M \$ 0.513M | \$ 0.385M \$ 0.053M   | \$ 1.796M \$         | 3.295M \$ 5.10         | 5M \$ 3.473M  |
| MARGIN W/ TRANSFER      | \$ (1.303M) \$ | 0.052M \$ (0.003M | M) \$ (0.345M) \$ 0.02 | 8M \$ 0.021M | \$ (0.053M) | \$ 0.797M \$ 0.335M | \$ 0.190M \$ (0.123M) | ) \$ 1.667M \$       | 1.263M \$ 1.81         | 1M \$ 1.182M  |
| PART CONTR/YES/INTEREST | \$ 0.289M \$   | 0.013M \$ 0.480M  | 4 \$ 0.395M \$ 0.08    | 6M \$ 0.064M | \$ 0.167M   | \$ 0.170M \$ 0.091M | \$ 0.149M \$ 0.339M   | \$(0.117M) \$        | 2.125M \$ 0.400        | 0M \$ 1.134M  |

<sup>\*</sup> Participant Contribution, Year End Settlement and Interest excluded from Revenues



Jan 2023 Feb 2023 Mar 2023 Apr 2023 May 2023 Jun 2023 Jul 2023 Aug 2023 Sep 2023 Oct 2023 Nov 2023 Dec 2023 **CUSTOMER COUNT** Residential 5,896 5,908 5,922 5,938 5,946 5,972 5,965 5,969 5,952 5,966 5,975 5,964 Commercial 922 931 932 926 929 929 930 924 925 931 935 943 Industrial 1 1 1 1 1 1 1 1 1 1 1 1 City 51 51 51 51 52 53 54 55 54 54 54 55 Total 6,870 6,891 6,906 6,916 6,951 6,935 6,931 6,946 6,955 6,950 6,962 6,964 Year-Over-Year ∆ 1.85% 1.80% 2.01% 1.86% 2.25% 1.97% 1.90% 1.70% 1.67% 1.70% 1.43% 1.58% **KWH** Residential 6.702M 7.569M 6.513M 5.204M 4.912M 4.674M 5.481M 6.790M 7.608M 6.330M 4.704M 4.825M Commercial 5.343M 5.471M 5.441M 4.707M 5.152M 5.367M 5.958M 6.642M 7.572M 6.813M 5.478M 4.896M Industrial 0.223M 0.234M 0.291M 0.242M 0.253M 0.258M 0.256M 0.284M 0.359M 0.329M 0.302