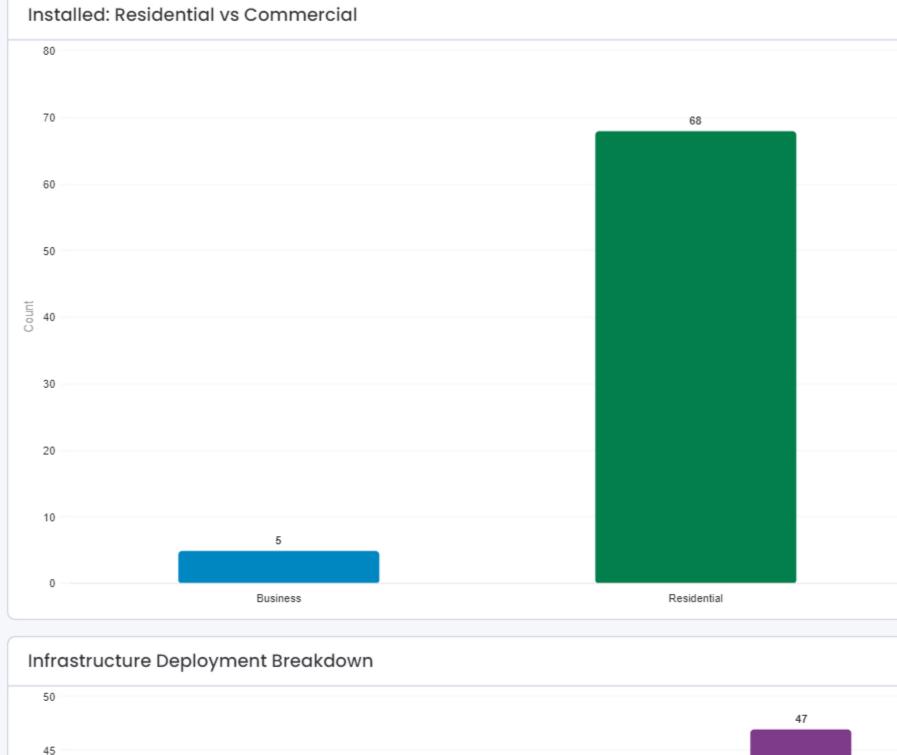

an Way
- Pierce Street
- Resse Street
- Bolton Street
- Southview Drive

#### **Monroe Streaming TV:**

We've concluded our BETA testing phase for the Monroe Streaming TV application. January saw several in-house testers come on board, try the service out and then provide us feedback based on their experiences. We are now ready to begin to sign up customers starting in February. We will also have a demo setup in the lobby at City Hall to allow customers to check out the service in-person. Our goal is to be able to provide customers with enough information about what our streaming product offers, which will include pricing, frequently asked questions (FAQ), and chance to check it out while they are visiting City Hall.



(Sample of guide information from our website interface)





















Cable East: 64.4%

City of Monroe: 6.8%

Kesco: 2.7%

Southern Fiber Conn: 26.0%



























# WATER, SEWER, GAS & ELECTRIC MONTHLY REPORT

FEBRUARY 2024

#### 2024 Project List

|