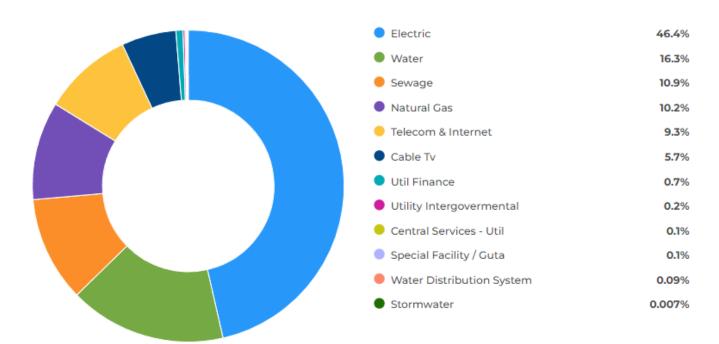

Premium Tax collections make up @ 40% of total General Fund Revenues, which is not collected until the fourth quarter of each year.





TOTAL BUDGETED

\$19,474,219

### **EXPENDED TO DATE**

(92% of budgeted used to date)

\$17,910,736

Preliminary General Fund year-to-date expenses for the month totaled \$17,910,736 which is 92% of total budgeted expenses of \$19,474,219 for 2023.





### **UTILITY FUND SUMMARY**

### UTILITY FUND REVENUES



TOTAL BUDGETED

\$46,800,566

### COLLECTED TO DATE

(100% of budgeted collected to date)

\$47,006,593

Preliminary Utility Fund year-to-date operating revenues for the month totaled \$46,833,960 (excluding capital revenue). This is more than 100% of total budgeted revenues \$46,800,566 for 2023. Year-to-date capital revenue totaled \$172,633.



### UTILITY FUND EXPENDITURES



TOTAL BUDGETED

\$46,800,566

### EXPENDED TO DATE

(119% of budgeted used to date)

\$55,498,757

Preliminary Utility Fund year-to-date operating expenses for the month totaled \$42,695,806 (excluding capital expense) which is 91% of total budgeted expenses of \$46,800,566 for 2023. Year-to-date capital expenses totaled \$12,802,951 which include Utility Bond expenditures.



V/sluce

#### **SOLID WASTE FUND SUMMARY**

#### **SOLID WASTE FUND REVENUES**



TOTAL BUDGETED

\$8,181,487

COLLECTED TO DATE

(93% of budgeted collected to date)

\$7,620,325

Preliminary Solid Waste year-to-date revenues for the month totaled \$7,620,325. This is 93% of total budgeted revenues \$8,181,487 for 2023.



63%

36.6%

0.5%

#### SOLID WASTE FUND EXPENDITURES



####