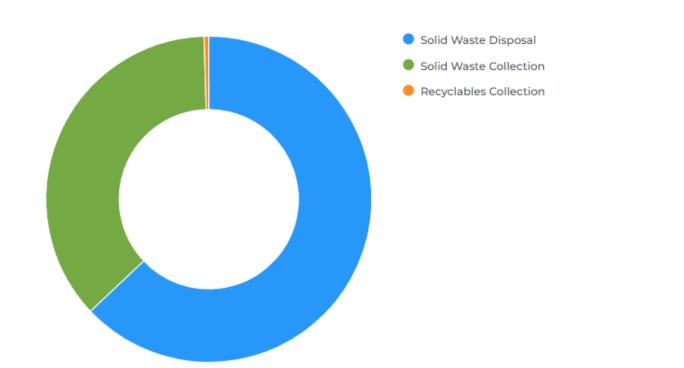

**Date:** 01/29/2024

**Subject:** Service Fee for mattress collection and disposal.

Budget Account/Project Name: 540-4540-522110/Landfill Fees

**Funding Source: Solid Waste Operating Budget** 

Budget Allocation: \$25,000.00

Budget Available: \$21,770.00

**Requested Expense:** \$0.00 **Company of Record:** San Pedro Mfg. Corp.

## Description:

Staff recommends the approval to charge a \$15 service fee to customers, to help cover the cost of collecting and disposal of mattresses set out at the curb, inside the city limits. The current vendor, Garrett Farms, charges a \$30 fee per mattress and \$20 fee per box spring for disposal. The new recycling vender, San Pedro will set up a 53' trailer on site at \$600 per load, each time it's filled.

#### Background:

The department collected and disposed of 1,336 mattresses at \$40,870 from March to December 2023. As of January 2024: 124 have been picked up and disposed of at a cost of \$3,230. Mattresses are restricted at the MSW Landfill and charge a \$52.62 fee for each item included in a load from the Transfer Station. Haulers are notified and invoiced the fee, for any mattresses they drop off inside building.