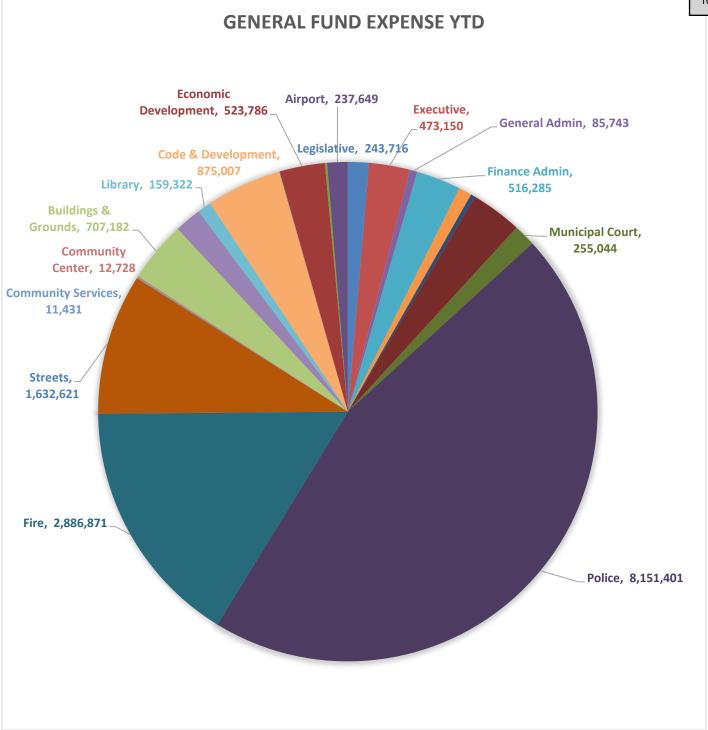

on/city/monroe">https://cleargov.com/georgia/walton/city/monroe</a>

### **GENERAL FUND SUMMARY**

### **GENERAL FUND REVENUES**



TOTAL BUDGETED

\$19,474,219

### **COLLECTED TO DATE**

(95% of budgeted collected to date)

\$18,474,226

Preliminary General Fund year-to-date revenues for the month totaled \$18,467,699 which is 95% of total budgeted revenues \$19,474,219 for 2023. Property Tax & Insurance Premium Tax collections make up @ 40% of total General Fund Revenues, which is not collected until the fourth quarter of each year.





TOTAL BUDGETED

\$19,474,219

### **EXPENDED TO DATE**

(92% of budgeted used to date)

\$17,910,736

Preliminary General Fund year-to-date expenses for the month totaled \$17,910,736 which is 92% of total budgeted expenses of \$19,474,219 for 2023.





### **UTILITY FUND SUMMARY**

### UTILITY FUND REVENUES



TOTAL BUDGETED

\$46,800,566

### COLLECTED TO DATE

(100% of budgeted collected to date)

\$47,006,593

Preliminary Utility Fund year-to-date operating revenues for the month totaled \$46,833,960 (excluding capital revenue). This is more than 100% of total budgeted revenues \$46,800,566 for 2023. Year-to-date capital revenue totaled \$172,633.



### UTILITY FUND EXPENDITURES



TOTAL BUDGETED

\$46,800,566

### EXPENDED TO DATE

(119% of budgeted used to date)

\$55,498,757

Preliminary Utility Fund year-to-date operating expenses for the month totaled \$42,695,806 (excluding capital expense) which is 91% of total budgeted expenses of \$46,800,566 for 2023. Year-to-date capital expenses totaled \$12,802,951 which include Utilit