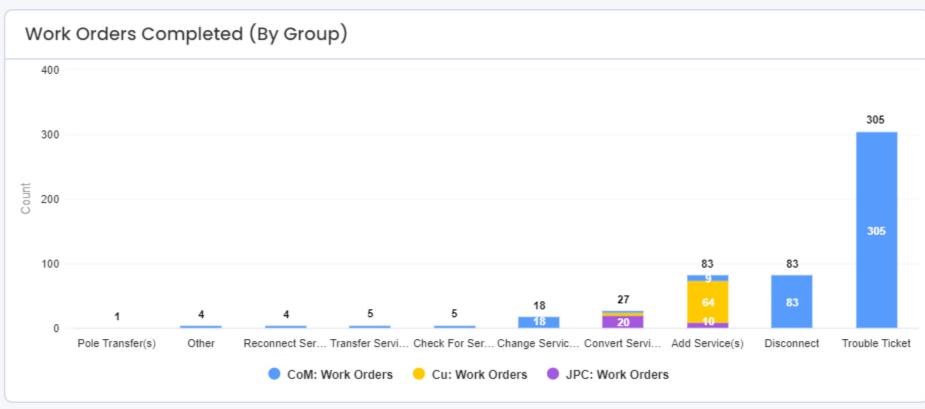

We've concluded our BETA testing phase for the Monroe Streaming TV application. January saw several in-house testers come on board, try the service out and then provide us feedback based on their experiences. We are now ready to begin to sign up customers starting in February. We will also have a demo setup in the lobby at City Hall to allow customers to check out the service in-person. Our goal is to be able to provide customers with enough information about what our streaming product offers, which will include pricing, frequently asked questions (FAQ), and chance to check it out while they are visiting City Hall.



(Sample of guide information from our website interface)





















Cable East: 64.4%

City of Monroe: 6.8%

Kesco: 2.7%

Southern Fiber Conn: 26.0%



























# WATER, SEWER, GAS & ELECTRIC MONTHLY REPORT

FEBRUARY 2024

#### 2024 Project List

|