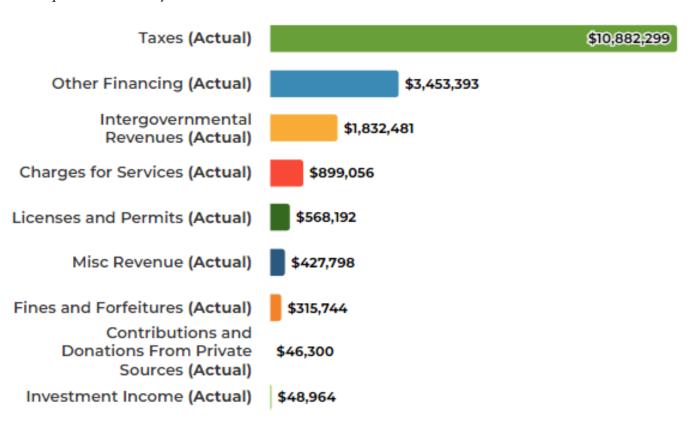

|
|            |                          |                                             |    |           |      |



### Preliminary Financial Report as of December 2023

Online financial reports are available here <a href="https://cleargov.com/georgia/walton/city/monroe">https://cleargov.com/georgia/walton/city/monroe</a>

### **GENERAL FUND SUMMARY**

### **GENERAL FUND REVENUES**



TOTAL BUDGETED

\$19,474,219

### **COLLECTED TO DATE**

(95% of budgeted collected to date)

\$18,474,226

Preliminary General Fund year-to-date revenues for the month totaled \$18,467,699 which is 95% of total budgeted revenues \$19,474,219 for 2023. Property Tax & Insurance Premium Tax collections make up @ 40% of total General Fund Revenues, which is not collected until the fourth quarter of each year.





TOTAL BUDGETED

\$19,474,219

### **EXPENDED TO DATE**

(92% of budgeted used to date)

\$17,910,736

Preliminary General Fund year-to-date expenses for the month totaled \$17,910,736 which is 92% of total budgeted expenses of \$19,474,219 for 2023.





### **UTILITY FUND SUMMARY**

### UTILITY FUND REVENUES



TOTAL BUDGETED

\$46,800,566

### COLLECTED TO DATE

(100% of budgeted collected to date)

\$47,006,593

Preliminary Utility Fund year-to-date operating revenues for the month totaled \$46,833,960 (excluding capital revenue). This is more than 100% of total budgeted revenues \$46,800,566 for 2023. Year-to-date capital revenue totaled \$172,633.



### UTILITY FUND EXPENDITURES



TOTAL BUDGETED

\$46,800,566

### EXPENDED TO DATE

(119% of budgeted used to date)

\$55,498,757