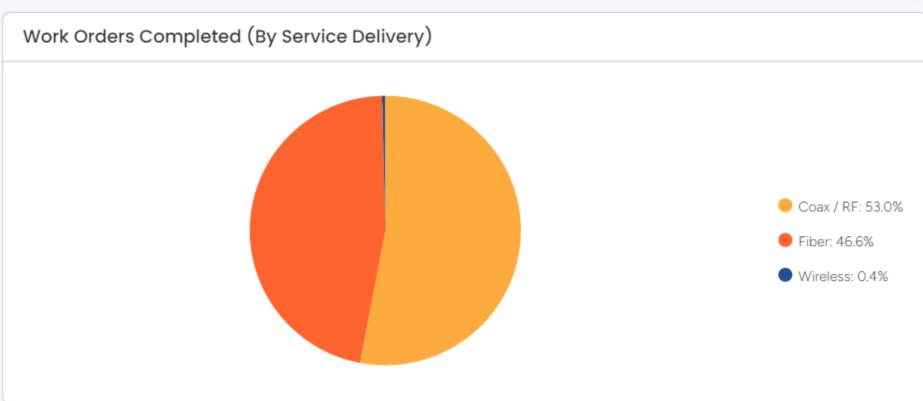

**

We've concluded our BETA testing phase for the Monroe Streaming TV application. January saw several in-house testers come on board, try the service out and then provide us feedback based on their experiences. We are now ready to begin to sign up customers starting in February. We will also have a demo setup in the lobby at City Hall to allow customers to check out the service in-person. Our goal is to be able to provide customers with enough information about what our streaming product offers, which will include pricing, frequently asked questions (FAQ), and chance to check it out while they are visiting City Hall.



(Sample of guide information from our website interface)





















Cable East: 64.4%

City of Monroe: 6.8%

Kesco: 2.7%

Southern Fiber Conn: 26.0%



























# WATER, SEWER, GAS & ELECTRIC MONTHLY REPORT

FEBRUARY 2024

#### 2024 Project List

|