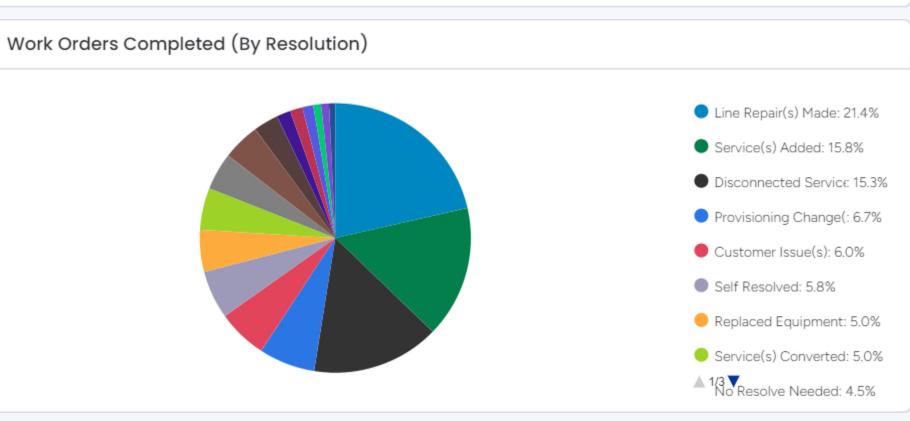

## 3. Department Requests

a. Public Works: Mattress Collection and Disposal Service Fee

**Date:** 01/29/2024

**Subject:** Service Fee for mattress collection and disposal.

Budget Account/Project Name: 540-4540-522110/Landfill Fees

**Funding Source: Solid Waste Operating Budget** 

Budget Allocation: \$25,000.00

Budget Available: \$21,770.00

**Requested Expense:** \$0.00 **Company of Record:** San Pedro Mfg. Corp.

## Description:

Staff recommends the approval to charge a \$15 service fee to customers, to help cover the cost of collecting and disposal of mattresses set out at the curb, inside the city limits. The current vendor, Garrett Farms, charges a \$30 fee per mattress and \$20 fee per box spring for disposal. The new recycling vender, San Pedro will set up a 53' trailer on site at \$600 per load, each time it's filled.

#### Background:

The department collected and disposed of 1,336 mattresses at \$40,870 from March to December 2023. As of January 2024: 124 have been picked up and disposed of at a cost of \$3,230. Mattresses are restricted at the MSW Landfill and charge a \$52.62 fee for each item included in a load from the Transfer Station. Haulers are notified and invoiced the fee, for any mattresses they drop off inside building.