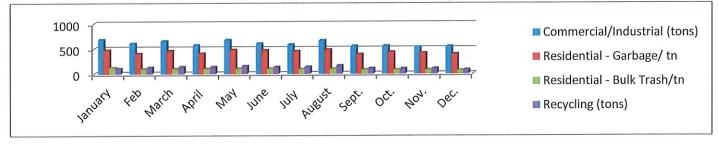

98        | 46        | 43         | 81         | 42        |
| 65G Recycling Carts (each)     | 24       | 25        | 21         | 29         | 32         | 24        | 39         | <b>36</b> | 26        | 22         | 31         | 18        |
| 18G Recycling bins (each)      | 8        | 3         | 1          | 3          | 1          | 3         | 5          | 2         | 1         | 4          | 1          | 2         |
| Dumpsters (each)               | 2        |           |            | 9          | 11         | 5         | 2          | 11        | 1         | 7          | 3          | 1         |
| Cemetery Permits               | 2        | 2         | 5          | 3          | 4          | 2         | 3          | 2         | 4         | 4          | 2          | 3         |



Note: 1,014.06 tons of trash /garbage collected and disposed. 80.14 tons of recycled materials collected, including scrap tires & mattresses.

| CITY OF MONROE                  | 2023   |
|---------------------------------|--------|
| Garbage/Trash Collection (tons) | 14,246 |
| Recycling (Tons)                | 1,557  |
|                                 |        |
| CITY OF MONROE                  | 2023   |
| Recycling - Yard Debris (tons)  | 815    |
| Recycling - Curbside /tn        | 415    |
| Recycling - Cardboard /tn       | 178    |
| Recycling - Scrap Metal /tn     | 66     |
| Recycling - Scrap Tires /tn     | 17     |
| Recycling - Glass /tn           | 20     |
| Recycling - Mattressess /tn     | 46     |
| Total:                          | 1,557  |
|