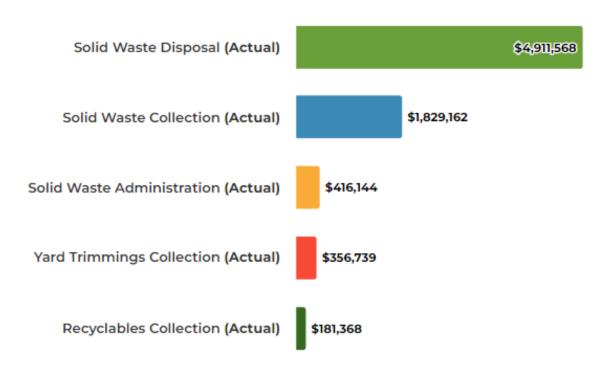

## VII. <u>DEPARTMENT REPORTS & INFORMATION</u>

- 1. Monthly Central Services Report
- 2. Monthly Code Report
- 3. Monthly Economic Development Report
- 4. Monthly Finance Report
- **5.** Monthly Fire Report
- **6.** Monthly Police Report
- 7. Monthly Solid Waste Report
- 8. Monthly Streets & Transportation Report
- 9. Monthly Telecom Report
- 10. Monthly Water, Sewer, Gas & Electric Report