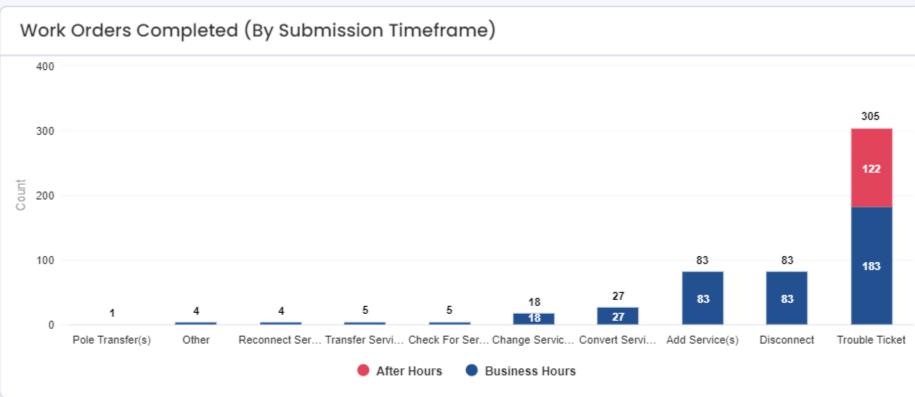

## 3. Department Requests

a. Public Works: Mattress Collection and Disposal Service Fee

**Date:** 01/29/2024

**Subject:** Service Fee for mattress collection and disposal.

Budget Account/Project Name: 540-4540-522110/Landfill Fees

**Funding Source: Solid Waste Operating Budget** 

Budget Allocation: \$25,000.00

Budget Available: \$21,770.00

**Requested Expense:** \$0.00 **Company of Record:** San Pedro Mfg. Corp.

## Description:

Staff recommends the approval to charge a \$15 service fee to customers, to help cover the cost of collecting and disposal of mattresses set out at the curb, inside the city limits. The current vendor, Garrett Farms, charges a \$30 fee per mattress and \$20 fee per box spring for disposal. The new recycling vender, San Pedro will set up a 53' trailer on site at \$600 per load, each time it's filled.

#### Background:

The department collected and disposed of 1,336 mattresses at \$40,870 from March to December 2023. As of January 2024: 124 have been picked up and disposed of at a cost of \$3,230. Mattresses are restricted at the MSW Landfill and charge a \$52.62 fee for each item included in a load from the Transfer Station. Haulers are notified and invoiced the fee, for any mattresses they drop off inside building.