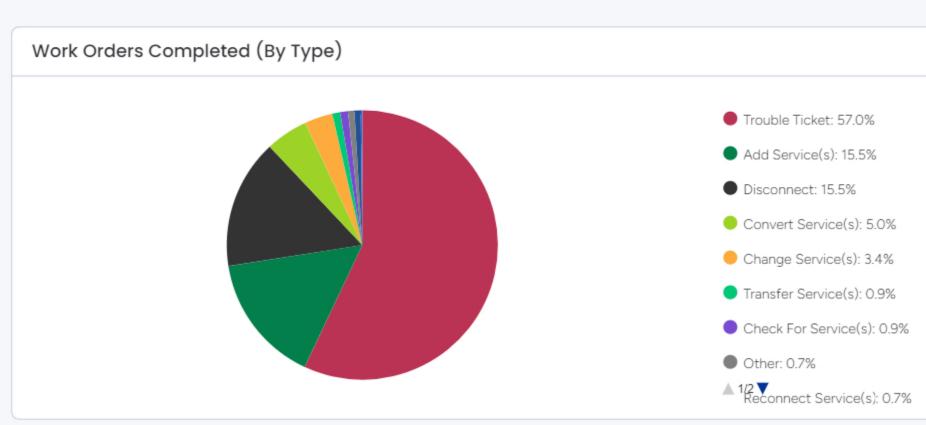

TV:**

We've concluded our BETA testing phase for the Monroe Streaming TV application. January saw several in-house testers come on board, try the service out and then provide us feedback based on their experiences. We are now ready to begin to sign up customers starting in February. We will also have a demo setup in the lobby at City Hall to allow customers to check out the service in-person. Our goal is to be able to provide customers with enough information about what our streaming product offers, which will include pricing, frequently asked questions (FAQ), and chance to check it out while they are visiting City Hall.



(Sample of guide information from our website interface)





















Cable East: 64.4%

City of Monroe: 6.8%

Kesco: 2.7%

Southern Fiber Conn: 26.0%



























# WATER, SEWER, GAS & ELECTRIC MONTHLY REPORT

FEBRUARY 2024

#### 2024 Project List

|