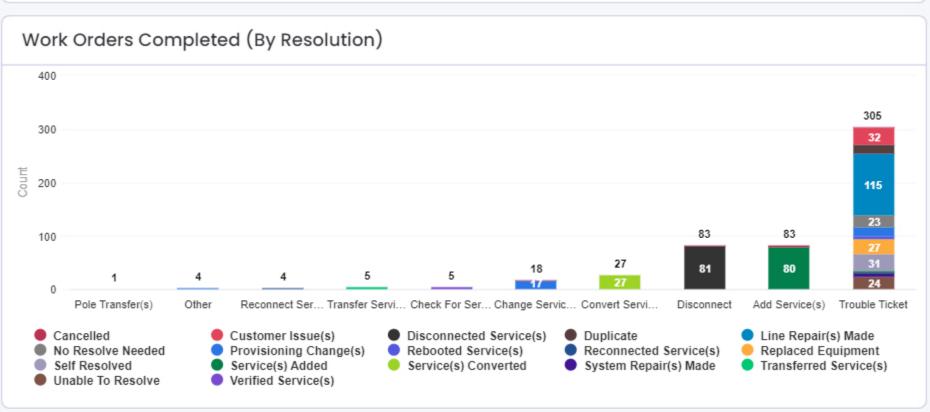

## 3. Department Requests

a. Public Works: Mattress Collection and Disposal Service Fee

**Date:** 01/29/2024

**Subject:** Service Fee for mattress collection and disposal.

Budget Account/Project Name: 540-4540-522110/Landfill Fees

**Funding Source: Solid Waste Operating Budget** 

Budget Allocation: \$25,000.00

Budget Available: \$21,770.00

**Requested Expense:** \$0.00 **Company of Record:** San Pedro Mfg. Corp.

## Description:

Staff recommends the approval to charge a \$15 service fee to customers, to help cover the cost of collecting and disposal of mattresses set out at the curb, inside the city limits. The current vendor, Garrett Farms, charges a \$30 fee per mattress and \$20 fee per box spring for disposal. The new recycling vender, San Pedro will set up a 53' trailer on site at \$600 per load, each time it's filled.

#### Background:

The department collected and disposed of 1,336 mattresses at \$40,870 from March to December 2023. As of January 2024: 124 have been picked up and disposed of at a cost of \$3,230. Mattresses are restricted at the MSW Landfill and charge a \$52.62 fee for each item included in a load from the Transfer Station. Haulers are notified and invoiced the fee, for any mattresses they drop off inside building.