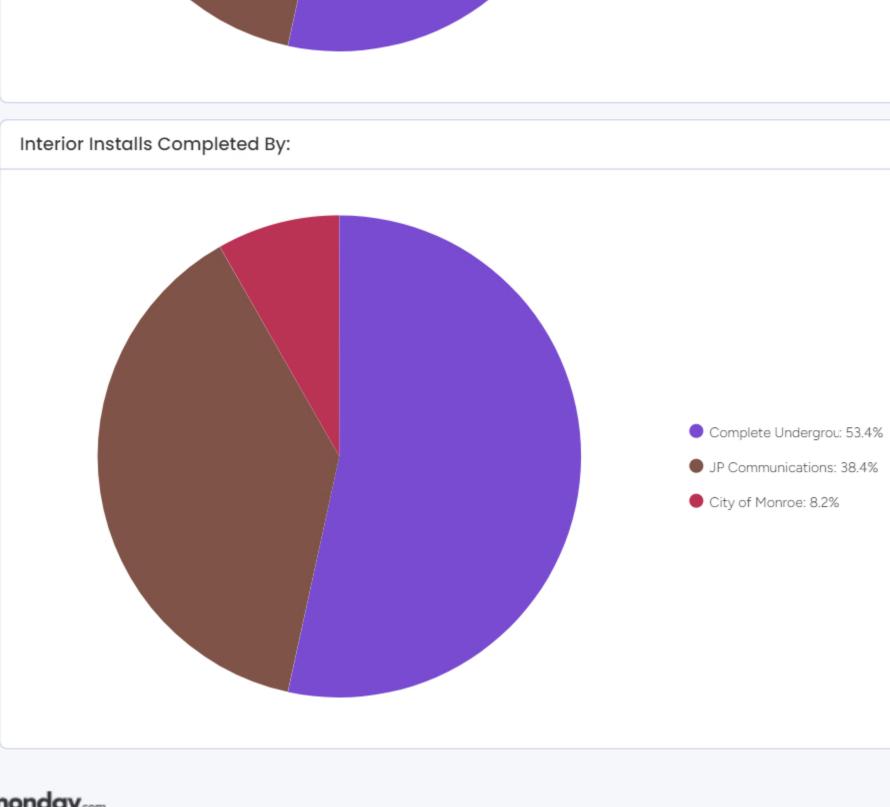

Mr. Mike McGuire discussed the process of getting fiber throughout the City. He stated the City went from 400 fiber customers to over 2,100 fiber customers last year, and that has caused capacity issues. The City will need an infrastructure upgrade to maintain and grow. He discussed the City getting out of television this year.