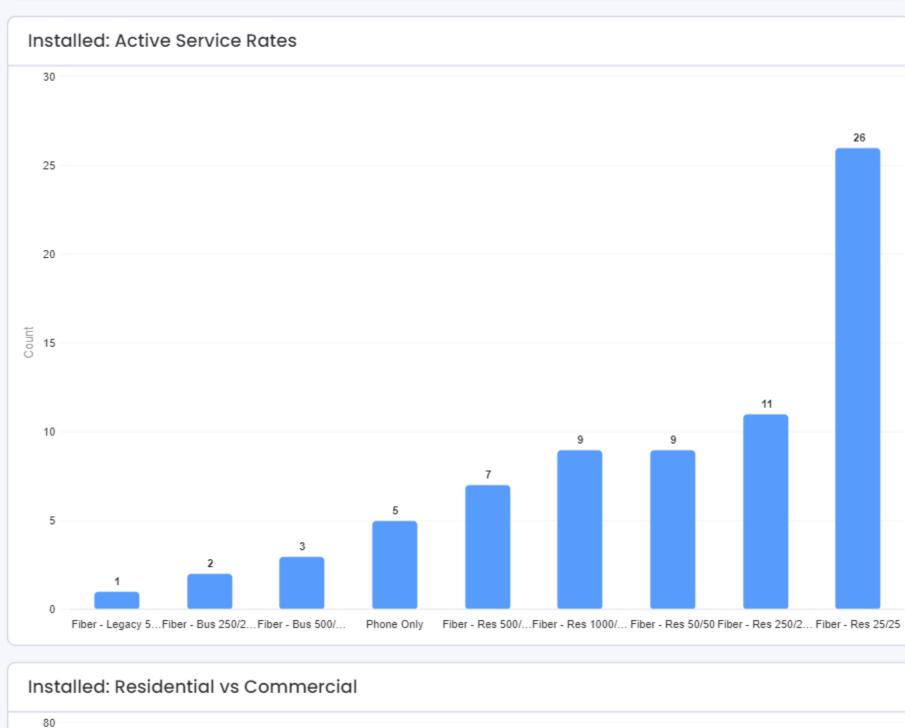

Mr. Mike McGuire discussed the process of getting fiber throughout the City. He stated the City went from 400 fiber customers to over 2,100 fiber customers last year, and that has caused capacity issues. The City will need an infrastructure upgrade to maintain and grow. He discussed the City getting out of television this year.