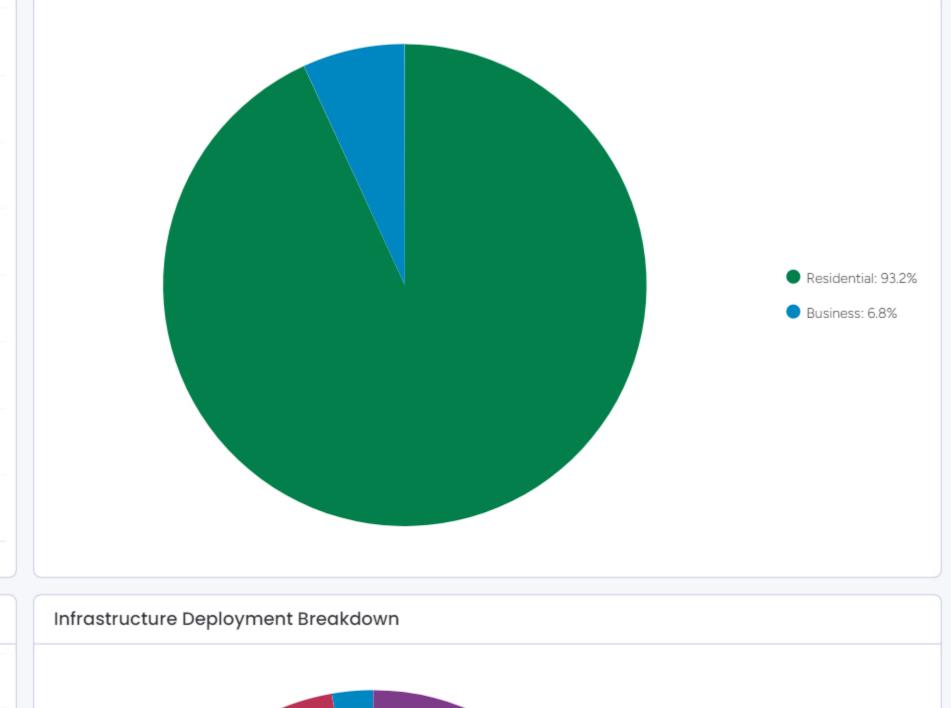

Way
- Pierce Street
- Resse Street
- Bolton Street
- Southview Drive

#### **Monroe Streaming TV:**

We've concluded our BETA testing phase for the Monroe Streaming TV application. January saw several in-house testers come on board, try the service out and then provide us feedback based on their experiences. We are now ready to begin to sign up customers starting in February. We will also have a demo setup in the lobby at City Hall to allow customers to check out the service in-person. Our goal is to be able to provide customers with enough information about what our streaming product offers, which will include pricing, frequently asked questions (FAQ), and chance to check it out while they are visiting City Hall.



(Sample of guide information from our website interface)





















Cable East: 64.4%

City of Monroe: 6.8%

Kesco: 2.7%

Southern Fiber Conn: 26.0%



























# WATER, SEWER, GAS & ELECTRIC MONTHLY REPORT

FEBRUARY 2024

#### 2024 Project List

|