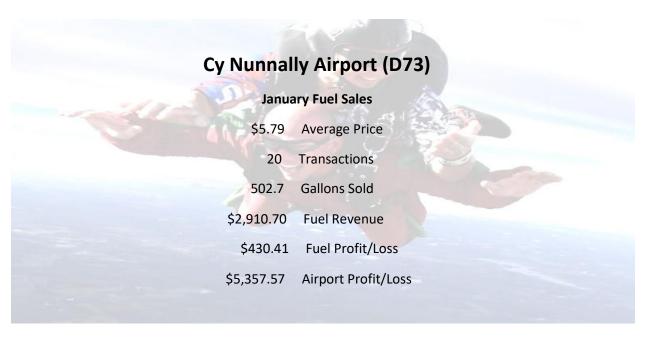

### **INFORMATION TECHNOLOGY**

There have many additions and changes to our cybersecurity functions throughout the City per guidelines for our insurance renewals. If you see the message, CAUTION: This email originated from outside your organization. Exercise caution when opening attachments or clicking links, especially from unknown senders, understand that it is part of our standard text with any emails that may or may not come from an external source to our city email server.

### <u>Parks</u>

Now that we are passed our holiday season, the 12 Days of Christmas light displays in Childers Park and the lights at the Town Green will be removed. Please be aware of this while our parks, public works crews and equipment will be present until removal and cleanup is complete.

### **AIRPORT**



The terminal building is now OPEN! The terminal building is open from 8am to 5pm Monday through Saturday and then 12pm to 5pm on Sunday.

During the 2024 year, many projects are planned for the airport including encroachment mulching, runway obstruction removal, and taxiway rehabilitation.

The city is currently accepting sealed bids for the taxiway rehabilitation. The bid open January 31 and will close March 1, 2024 at 10:00 AM. Major items of work will include crack seal and service treatment of the taxiway.

|                        | 2024<br>January | 2023<br>January | 2023<br>February | 2023<br>March | 2023<br>April | 2023<br>May | 2023<br>June | 2023<br>July | 2023<br>August | 2023<br>September | 2023<br>October | 2023<br>November | 2023<br>December | Monthly<br>Average | Yearly To