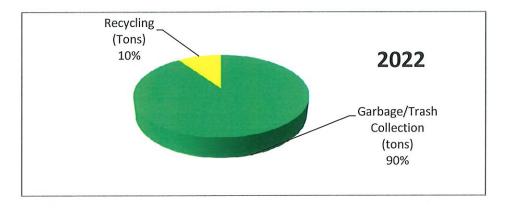

Scrap Tires /tn     | 17     |
| Recycling - Glass /tn           | 20     |
| Recycling - Mattressess /tn     | 46     |
| Total:                          | 1,557  |
|                                 |        |
|                                 |        |
| CITY OF MONROE                  | 2022   |
| Garbage/Trash Collection (tons) | 14,149 |
| Recycling (Tons)                | 1,505  |
|                                 |        |
| CITY OF MONROE                  | 2022   |
| Recycling - Yard Debris (tons)  | 815    |
| Recycling - Curbside /tn        | 422    |
| Recycling - Cardboard /tn       | 152    |
| Recycling - Scrap Metal /tn     | 76     |
| Recycling - Scrap Tires /tn     | 19     |
| Recycling - Glass /tn           | 21     |
| Total:                          | 1,505  |





### ITEMS OF INTEREST

- I. <u>Project Update- Transfer Station Improvements:</u>
  - Repair French drains in front of the building. Complete! (June 17, 2023)
  - Repair concrete tipping floor, outside the building. Complete!
- II. <u>Transfer Station tonnage report:</u> Deposited 5,220.03 tons in December 2023.

  A decrease of 3,184.23 tons from December 2022. *8,404.26 tons at 38%*\*\*Total: 72,743 tons in 2023, down 37,992.00 tons from 2022 at 34%
- III. <u>Curbside Recycling Update</u>: A 28% increase in customer participation, using the 65 gallon "Blue" cart, since the program started in *March of 2021*.

The "Oops" tags are being implemented, to help educate citizens and reduce the amount of contamination in the cart.

- Customers who did not receive a cart or would like to partic