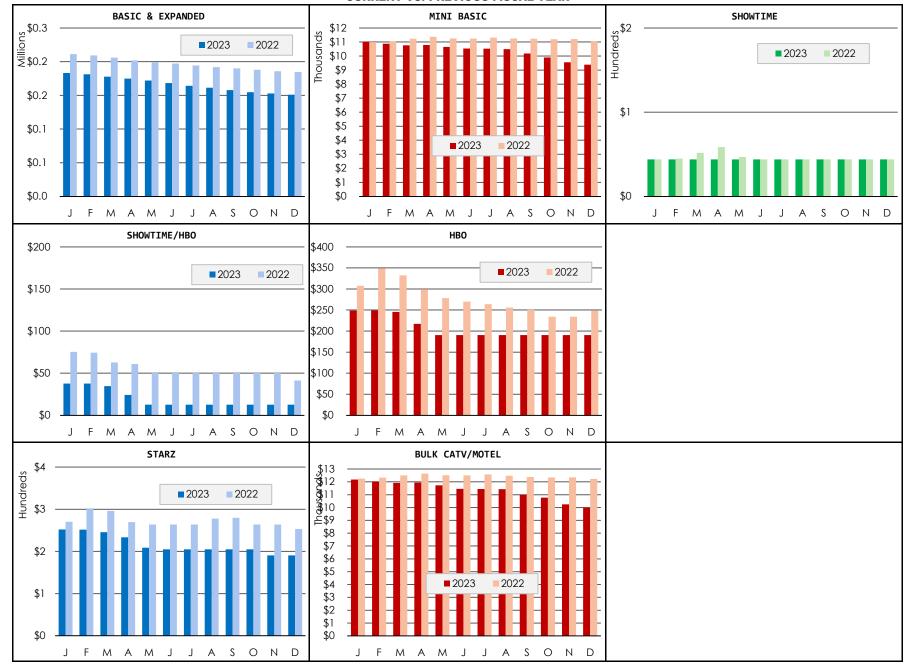

| \$ | 9         | \$                      | 11        |  |
| COMMERCIAL PHONE      |    |         |               |    |           |    |           |                         |           |  |
| Number of Bills       |    | 266     | 279           |    | 3,262     |    | 3,408     |                         | 3,262     |  |
| Revenue (\$)          | \$ | 17,355  | \$<br>17,909  | \$ | 212,959   | \$ | 218,412   | \$                      | 212,959   |  |
| Revenue Per Bill (\$) | \$ | 65      | \$<br>64      | \$ | 65        | \$ | 64        | \$                      | 65        |  |
| TOTAL REVENUES        | \$ | 532,131 | \$<br>570,454 | \$ | 6,469,726 | \$ | 6,601,980 | \$                      | 6,469,726 |  |

CHART 7
REVENUES FROM SALES BY CLASS
CURRENT VS. PREVIOUS FISCAL YEAR



CHART 7
REVENUES FROM SALES BY CLASS
CURRENT VS. PREVIOUS FISCAL YEAR



CHART 7
REVENUES FROM SALES BY CLASS
CURRENT VS. PREVIOUS FISCAL YEAR



### Telecomm Department Report Month of January 2024

#### Subscriber Report: (As of 02/06/2024)

| Subcriber Type            | Month of December | Month of January | Change |
|---------------------------|-------------------|------------------|--------|
| Adtran Fiber Customers:   | 2,107             | 2,186            | + 79   |
| RF/Cable Modem Customers: | 2,840             | 2,803            | - 37   |
| Managed Wi-Fi Customers:  | 525               | 563              | + 38   |

January saw a challenge with fiber installations due to issues with our backhaul circuit providers. During this timeframe, installations had to be temporarily susp