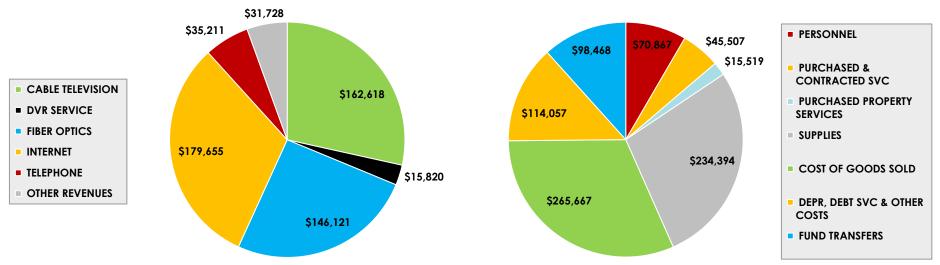

|    | 213,511   |     | 140,5       |
| Trans Out 5% to Gen Fund - TELECOM         |    | 15,343  |    | 32,698   |    | 244,134   |    | 307,304   |     | 244,1       |
| ADMIN ALLOC - ADMIN EXPENSES               |    | 78,303  |    | 28,294   |    | 959,945   |    | 838,052   |     | 959,9       |
| Total Fund Transfers (ACTUAL)              | \$ | 98,468  | \$ | 78,954   | \$ | 1,344,675 | \$ | 1,358,867 | \$  | 1,344,6     |
| AL TELECOM EXPENSES (ACTUAL)               | \$ | 844,478 | \$ | 584,564  | \$ | 7,828,873 | \$ | 7,210,185 | \$  | 7,828,8     |
| - 11110011 1/4 1/1010 (1/6/10/11)          | 7  | 0.1,170 | -  | 50.,50.  | -  | .,020,0.5 | -  | .,,       | -   | .,0_0,0     |

### CHART 5 MONTHLY DIRECTOR'S REPORT REVENUES & EXPENSES

REVENUES [Dec 2023] EXPENSES [Dec 2023]





|                        | Dec 2023 |         | Dec 2022 FY2023 YTD |    |           | E  | Y2022 YTD | MOST RECENT |           |  |
|------------------------|----------|---------|---------------------|----|-----------|----|-----------|-------------|-----------|--|
| BASIC & EXPANDED BASIC |          | ec 2023 | Dec 2022            | -  | 12023 110 |    | 12022 110 |             | 2-MONTH   |  |
| Number of Bills        |          | 1,314   | 1,618               |    | 17,456    |    | 20,723    |             | 17,456    |  |
| Revenue (\$)           | \$       | 150,858 | \$<br>184,637       | \$ | 1,998,490 | \$ | 2,359,663 | \$          | 1,998,490 |  |
| Revenue Per Bill (\$)  | \$       | 115     | \$<br>114           | \$ | 114       | \$ | 114       | \$          | 114       |