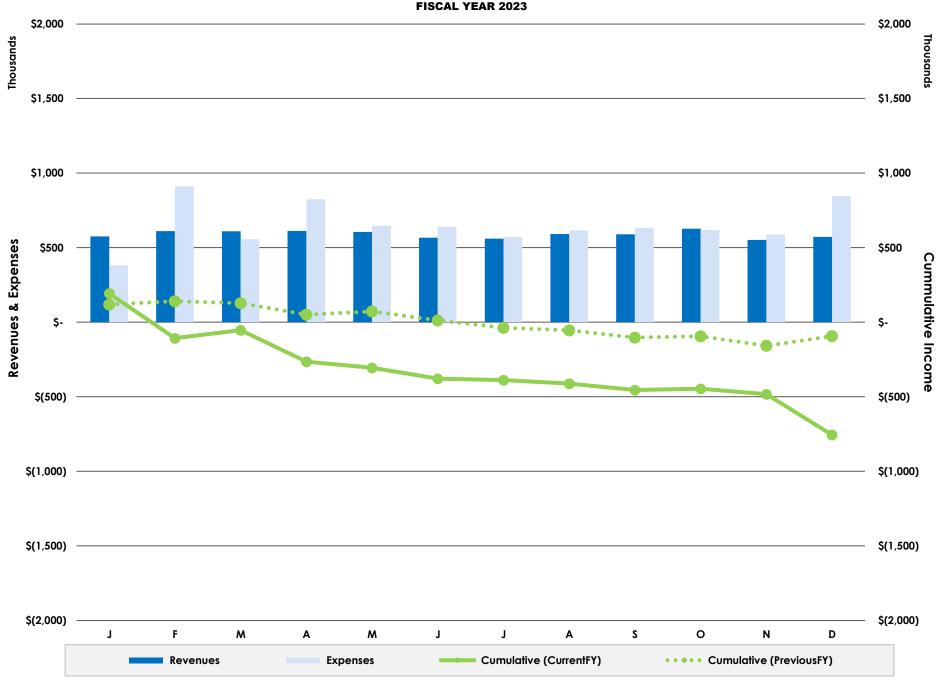

|           |               |    |           |    |           |                          |
| Before Transfer              | \$ | (173,968) | \$<br>143,209 | \$ | 589,440   | \$ | 1,265,425 | \$<br>589,440            |
| After Transfer               | \$ | (272,436) | \$<br>64,255  | \$ | (755,235) | \$ | (93,441)  | \$<br>(755,235)          |
| Margin                       |    |           |               |    |           |    |           |                          |
| Before Transfer              |    | -30.41%   | 22.07%        |    | 8.33%     |    | 17.78%    | 8.33%                    |
| After Transfer               |    | -47.63%   | 9.90%         |    | -10.68%   |    | -1.31%    | -10.68%                  |

### CHART 1 MONTHLY DIRECTOR'S REPORT REVENUE, EXPENSE & INCOME SUMMARY



|                                                       |        | ec 2023      |      | ec 2022      | F            | Y2023 YTD      | F     | Y2022 YTD    | ST RECENT       |
|-------------------------------------------------------|--------|--------------|------|--------------|--------------|----------------|-------|--------------|-----------------|
| RETAIL SALES                                          |        | 2020         |      | .00 2022     | Ť            | 12020 112      | Ť     |              |                 |
| Note on Telecom Sales: Detail break-down for          | or ind | ividual rate | clas | s is shown i | in <i>TE</i> | ELECOM: RETAIL | . SAL | .ES section. |                 |
| CABLE TELEVISION                                      | \$     | 162,618      | \$   | 1