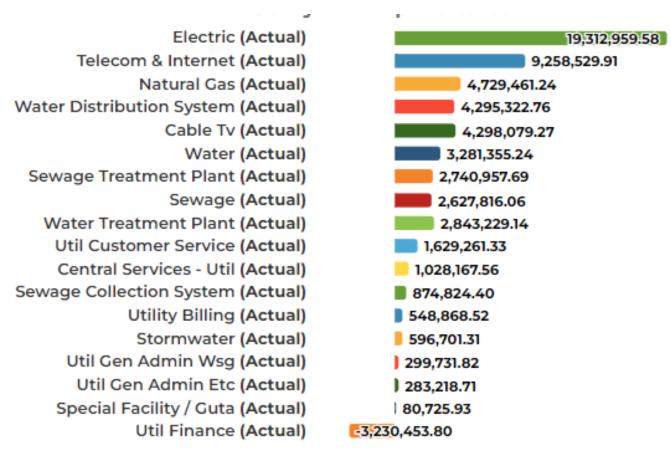

UMMARY**

### UTILITY FUND REVENUES



TOTAL BUDGETED

\$46,800,566

### COLLECTED TO DATE

(100% of budgeted collected to date)

\$47,006,593

Preliminary Utility Fund year-to-date operating revenues for the month totaled \$46,833,960 (excluding capital revenue). This is more than 100% of total budgeted revenues \$46,800,566 for 2023. Year-to-date capital revenue totaled \$172,633.



### UTILITY FUND EXPENDITURES



TOTAL BUDGETED

\$46,800,566

### EXPENDED TO DATE

(119% of budgeted used to date)

\$55,498,757

Preliminary Utility Fund year-to-date operating expenses for the month totaled \$42,695,806 (excluding capital expense) which is 91% of total budgeted expenses of \$46,800,566 for 2023. Year-to-date capital expenses totaled \$12,802,951 which include Utility Bond expenditures.



V/sluce

#### **SOLID WASTE FUND SUMMARY**

#### **SOLID WASTE FUND REVENUES**



TOTAL BUDGETED

\$8,181,487

COLLECTED TO DATE

(93% of budgeted collected to date)

\$7,620,325

Preliminary Solid Waste year-to-date revenues for the month totaled \$7,620,325. This is 93% of total budgeted revenues \$8,181,487 for 2023.



63%

36.6%

0.5%

#### SOLID WASTE FUND EXPENDITURES



#### **EXPENDED TO DATE**

(98% of budgeted used to date)

\$8,056,287

Preliminary Solid Waste year-to-date expenses for the month totaled \$7,641,106 (excluding capital expense) which is 93% of total budgeted expenses \$8,181,487. Year-to-date capital expenses totaled \$415,181.



Cash balances for the City of Monroe at month end totaled **\$63,605,319** including the utility bond funds. The following table sho