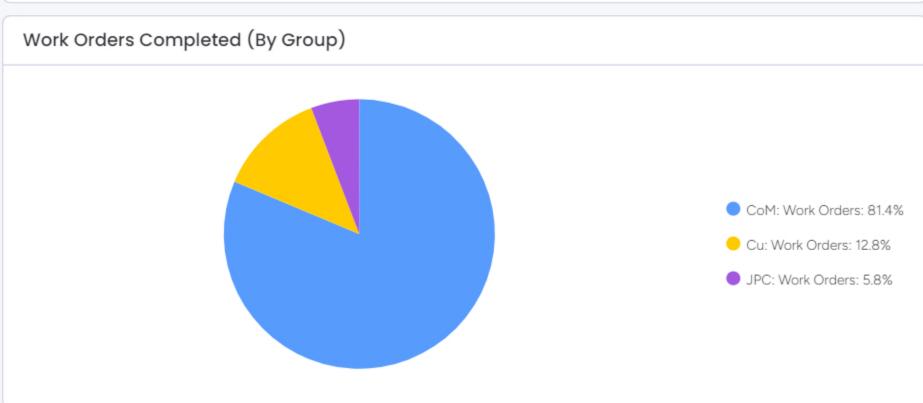

We've concluded our BETA testing phase for the Monroe Streaming TV application. January saw several in-house testers come on board, try the service out and then provide us feedback based on their experiences. We are now ready to begin to sign up customers starting in February. We will also have a demo setup in the lobby at City Hall to allow customers to check out the service in-person. Our goal is to be able to provide customers with enough information about what our streaming product offers, which will include pricing, frequently asked questions (FAQ), and chance to check it out while they are visiting City Hall.



(Sample of guide information from our website interface)





















Cable East: 64.4%

City of Monroe: 6.8%

Kesco: 2.7%

Southern Fiber Conn: 26.0%



























# WATER, SEWER, GAS & ELECTRIC MONTHLY REPORT

FEBRUARY 2024

#### 2024 Project List

|