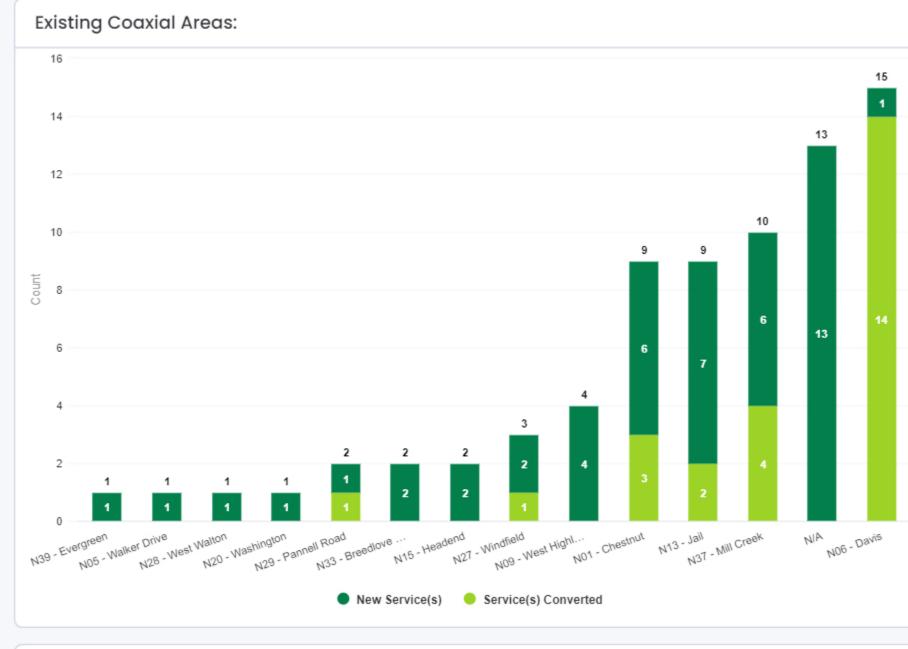

Mr. Mike McGuire discussed the process of getting fiber throughout the City. He stated the City went from 400 fiber customers to over 2,100 fiber customers last year, and that has caused capacity issues. The City will need an infrastructure upgrade to maintain and grow. He discussed the City getting out of television this year.