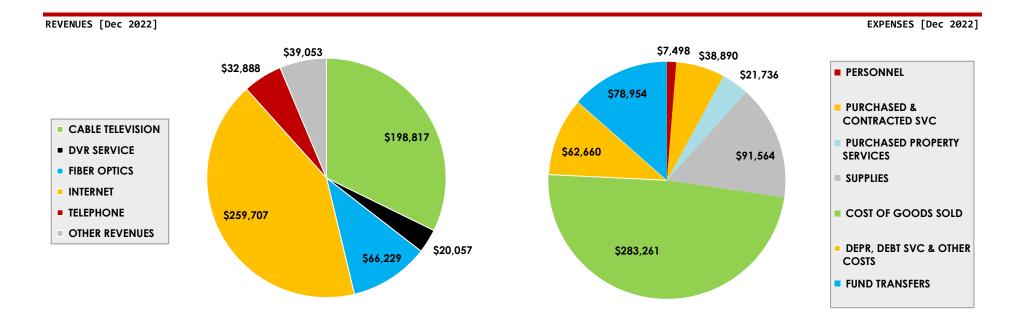

| 213,511   |     | 140,5       |
| Trans Out 5% to Gen Fund - TELECOM         |    | 15,343  |    | 32,698   |    | 244,134   |    | 307,304   |     | 244,1       |
| ADMIN ALLOC - ADMIN EXPENSES               |    | 78,303  |    | 28,294   |    | 959,945   |    | 838,052   |     | 959,9       |
| Total Fund Transfers (ACTUAL)              | \$ | 98,468  | \$ | 78,954   | \$ | 1,344,675 | \$ | 1,358,867 | \$  | 1,344,6     |
| AL TELECOM EXPENSES (ACTUAL)               | \$ | 844,478 | \$ | 584,564  | \$ | 7,828,873 | \$ | 7,210,185 | \$  | 7,828,8     |
| - 11110011 1/4 1/1010 (1/6/10/11)          | 7  | 0.1,170 | -  | 50.,50.  | -  | .,020,0.5 | -  | .,,       | -   | .,0_0,0     |

### CHART 5 MONTHLY DIRECTOR'S REPORT REVENUES & EXPENSES

REVENUES [Dec 2023] EXPENSES [Dec 2023]





|                        | Dec 2023 |         | Dec 2022 FY2023 YTD |    |           | E  | Y2022 YTD | MOST RECENT |           |  |
|------------------------|----------|---------|---------------------|----|-----------|----|-----------|-------------|-----------|--|
| BASIC & EXPANDED BASIC |          | ec 2023 | Dec 2022            | -  | 12023 110 |    | 12022 110 |             | 2-MONTH   |  |
| Number of Bills        |          | 1,314   | 1,618               |    | 17,456    |    | 20,723    |             | 17,456    |  |
| Revenue (\$)           | \$       | 150,858 | \$<br>184,637       | \$ | 1,998,490 | \$ | 2,359,663 | \$          | 1,998,490 |  |
| Revenue Per Bill (\$)  | \$       | 115     | \$<br>114           | \$ | 114       | \$ | 114       | \$          | 114       |  |