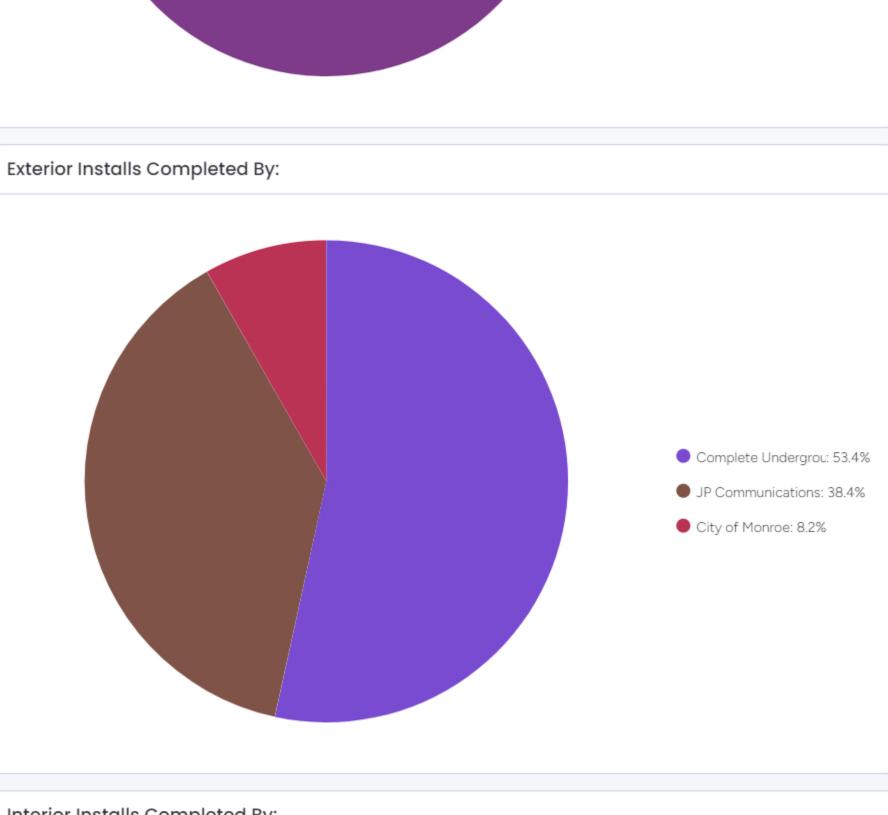

- Pierce Street
- Resse Street
- Bolton Street
- Southview Drive

#### **Monroe Streaming TV:**

We've concluded our BETA testing phase for the Monroe Streaming TV application. January saw several in-house testers come on board, try the service out and then provide us feedback based on their experiences. We are now ready to begin to sign up customers starting in February. We will also have a demo setup in the lobby at City Hall to allow customers to check out the service in-person. Our goal is to be able to provide customers with enough information about what our streaming product offers, which will include pricing, frequently asked questions (FAQ), and chance to check it out while they are visiting City Hall.



(Sample of guide information from our website interface)





















Cable East: 64.4%

City of Monroe: 6.8%

Kesco: 2.7%

Southern Fiber Conn: 26.0%



























# WATER, SEWER, GAS & ELECTRIC MONTHLY REPORT

FEBRUARY 2024

#### 2024 Project List

|