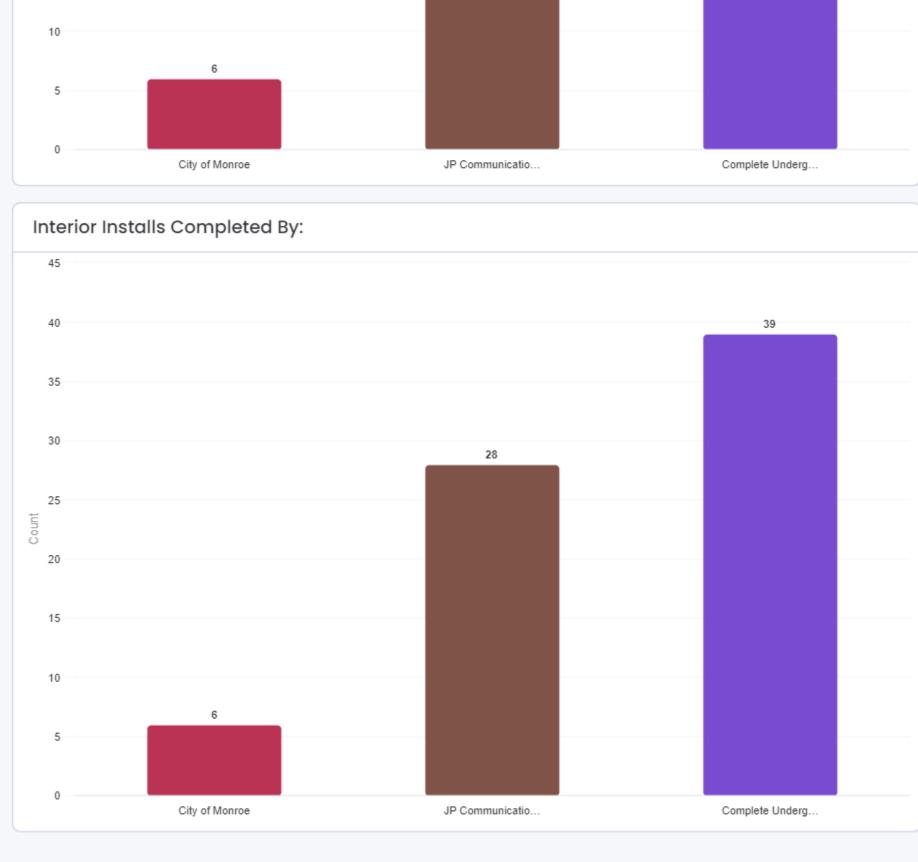

Mr. Mike McGuire discussed the process of getting fiber throughout the City. He stated the City went from 400 fiber customers to over 2,100 fiber customers last year, and that has caused capacity issues. The City will need an infrastructure upgrade to maintain and grow. He discussed the City getting out of television this year.