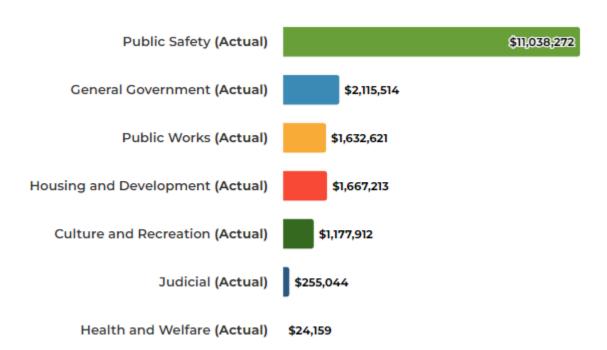

lton/city/monroe">https://cleargov.com/georgia/walton/city/monroe</a>

### **GENERAL FUND SUMMARY**

### **GENERAL FUND REVENUES**



TOTAL BUDGETED

\$19,474,219

### **COLLECTED TO DATE**

(95% of budgeted collected to date)

\$18,474,226

Preliminary General Fund year-to-date revenues for the month totaled \$18,467,699 which is 95% of total budgeted revenues \$19,474,219 for 2023. Property Tax & Insurance Premium Tax collections make up @ 40% of total General Fund Revenues, which is not collected until the fourth quarter of each year.





TOTAL BUDGETED

\$19,474,219

### **EXPENDED TO DATE**

(92% of budgeted used to date)

\$17,910,736

Preliminary General Fund year-to-date expenses for the month totaled \$17,910,736 which is 92% of total budgeted expenses of \$19,474,219 for 2023.





### **UTILITY FUND SUMMARY**

### UTILITY FUND REVENUES



TOTAL BUDGETED

\$46,800,566

### COLLECTED TO DATE

(100% of budgeted collected to date)

\$47,006,593

Preliminary Utility Fund year-to-date operating revenues for the month totaled \$46,833,960 (excluding capital revenue). This is more than 100% of total budgeted revenues \$46,800,566 for 2023. Year-to-date capital revenue totaled \$172,633.



### UTILITY FUND EXPENDITURES



TOTAL BUDGETED

\$46,800,566

### EXPENDED TO DATE

(119% of budgeted used to date)

\$55,498,757

Preliminary Utility Fund year-to-date operating expenses for the month totaled \$42,695,806 (excluding capital expense) which is 91% of total budgeted expenses of \$46,800,566 for 2023. Year-to-date capital expenses totaled \$12,802,951 which include Util