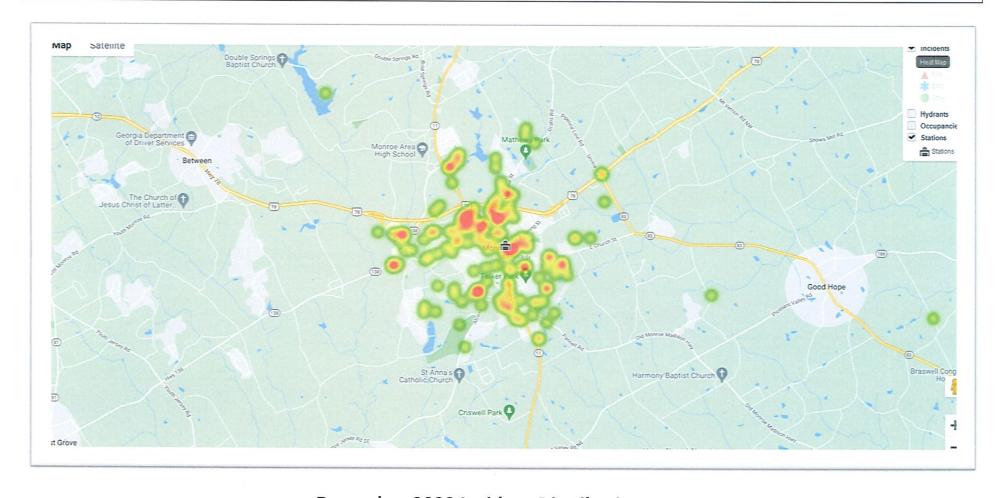

## VII. <u>DEPARTMENT REPORTS & INFORMATION</u>

- 1. Monthly Central Services Report
- 2. Monthly Code Report
- 3. Monthly Economic Development Report
- 4. Monthly Finance Report
- **5.** Monthly Fire Report
- **6.** Monthly Police Report
- 7. Monthly Solid Waste Report
- 8. Monthly Streets & Transportation Report
- 9. Monthly Telecom Report
- 10. Monthly Water, Sewer, Gas & Electric Report