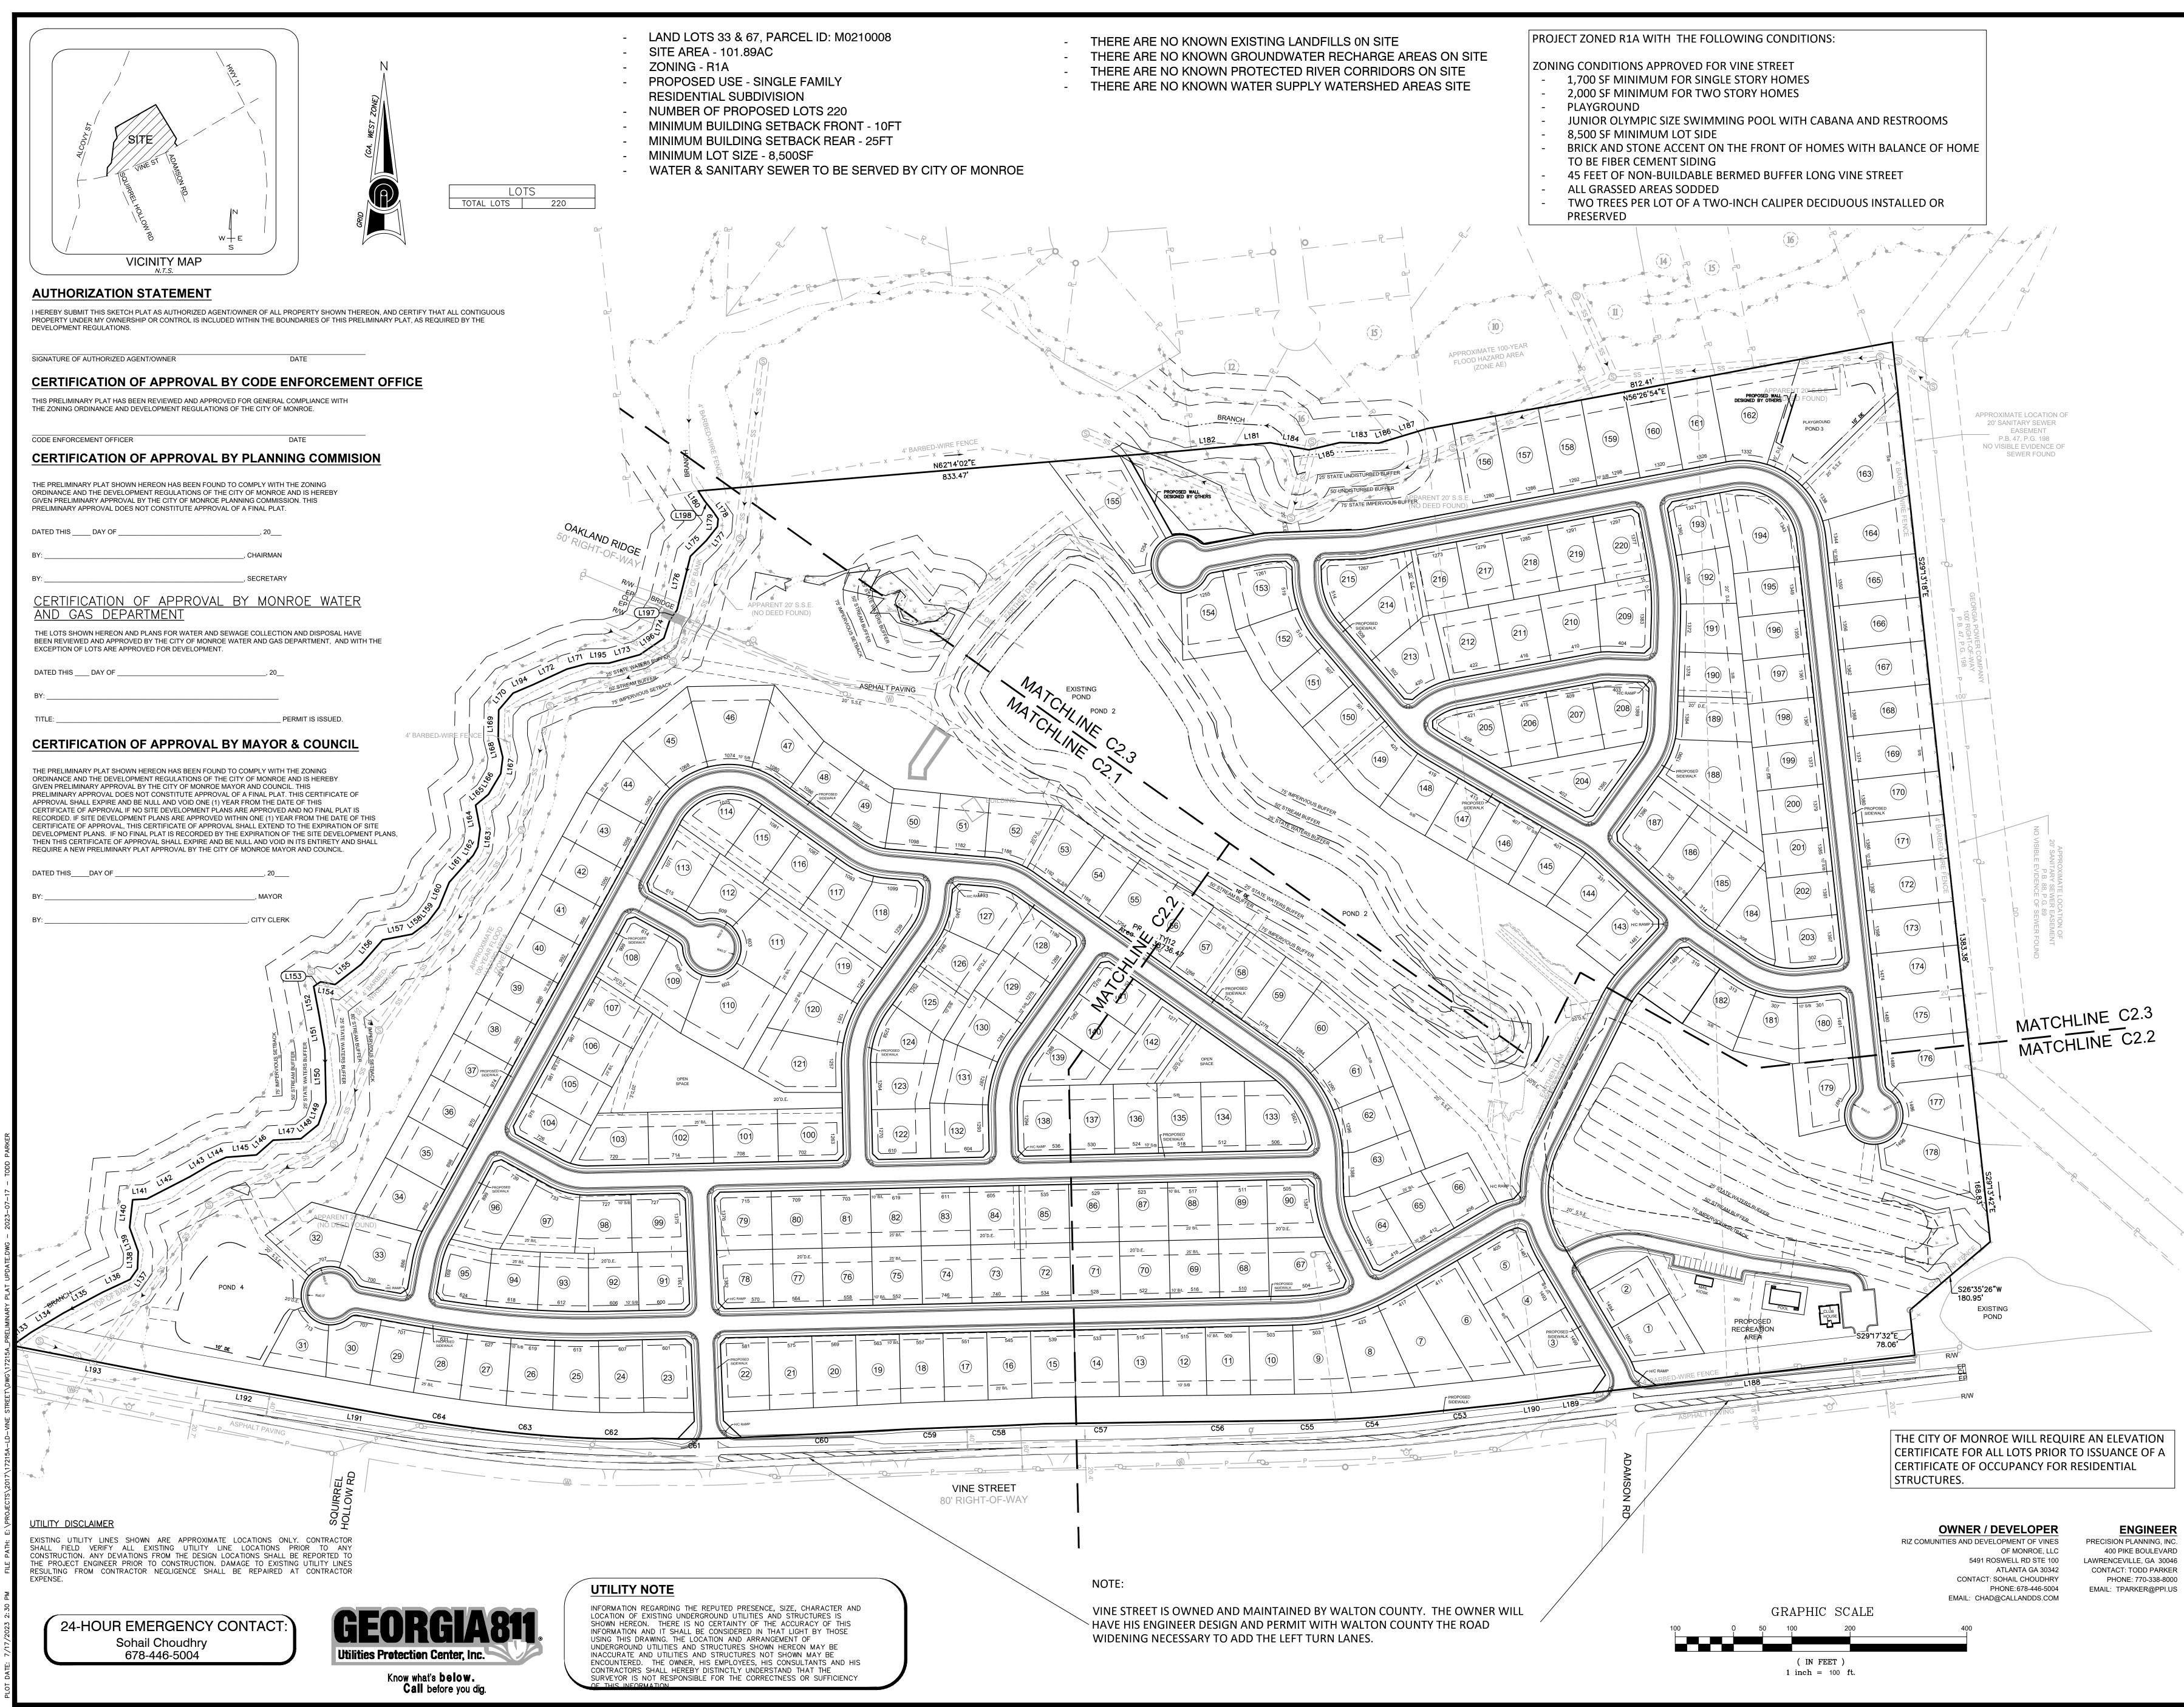

### VII. <u>NEW BUSINESS</u>

- <u>1.</u> Request for Certificate of Appropriateness 703 W. Spring St. Site Modifications
- 2. Request for Conditional Use Permit 313 Ash St Personal Care Home
- 3. Request for Rezone 635 James Huff Rd / Madison Ridge R-1A to PRD
- 4. Request for Preliminary Plat Approval The Vines of Monroe 455 Vine St
- VIII. ADJOURNMENT