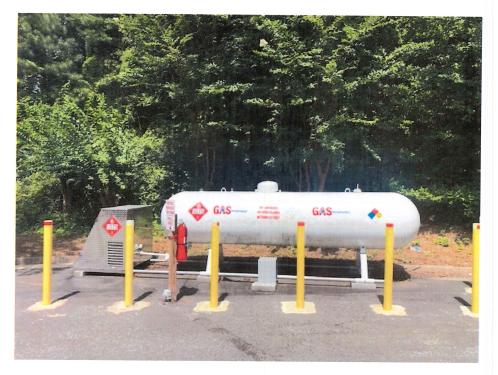

### PROPANE TANK

#### CERTIFICATE OF APPROPRIATENESS REQUEST SUMMARY:

The applicant is requesting approval of a Certificate of Appropriateness application in order to modify the existing site to allow for additional accessory uses and features. The applicant proposes to reduce existing parking spaces to accommodate a shaded, outdoor platform for outdoor sales. The applicant also proposes to add a propane tank, outdoor sales of materials, and storage of propane, pine straws, pallets, and other materials related to the hardware business.

#### **PROPOSED PROJECT SUMMARY:**

- Modify existing site to allow for accessory uses and features
  - Propane Tank outdoor
  - o Pallet Rack Storage storage at rear of building for storing outdoor materials
  - $\circ$  Pine Straw Storage 18-Wheel Trailer for storage of pine straw
  - Enclosed Storage existing drive-through to be enclosed and screened to allow for storage of products