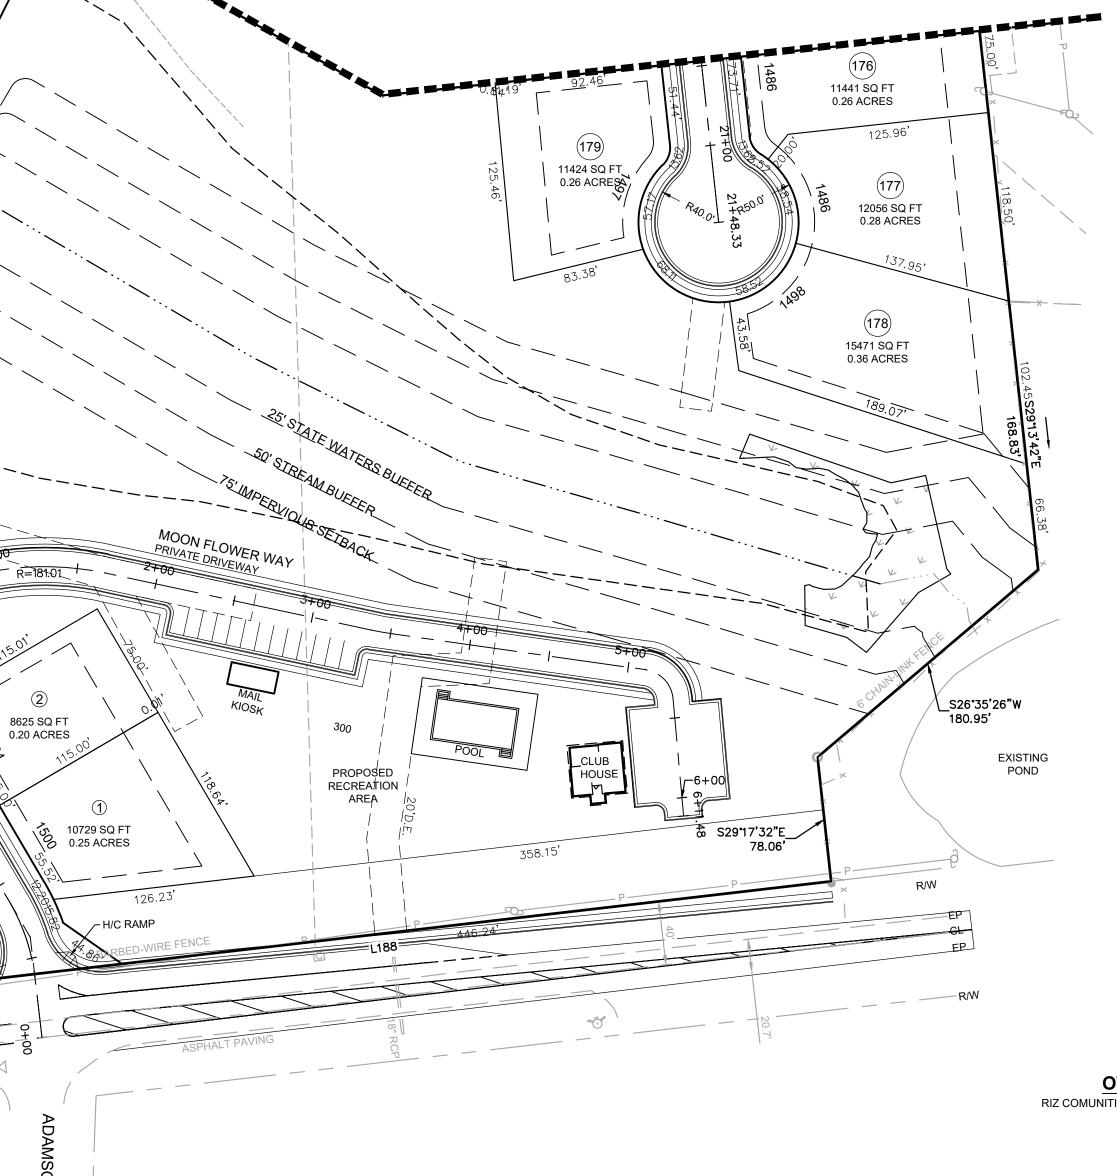

### VII. <u>NEW BUSINESS</u>

- <u>1.</u> Request for Certificate of Appropriateness 703 W. Spring St. Site Modifications
- 2. Request for Conditional Use Permit 313 Ash St Personal Care Home
- 3. Request for Rezone 635 James Huff Rd / Madison Ridge R-1A to PRD
- 4. Request for Preliminary Plat Approval The Vines of Monroe 455 Vine St
- VIII. ADJOURNMENT