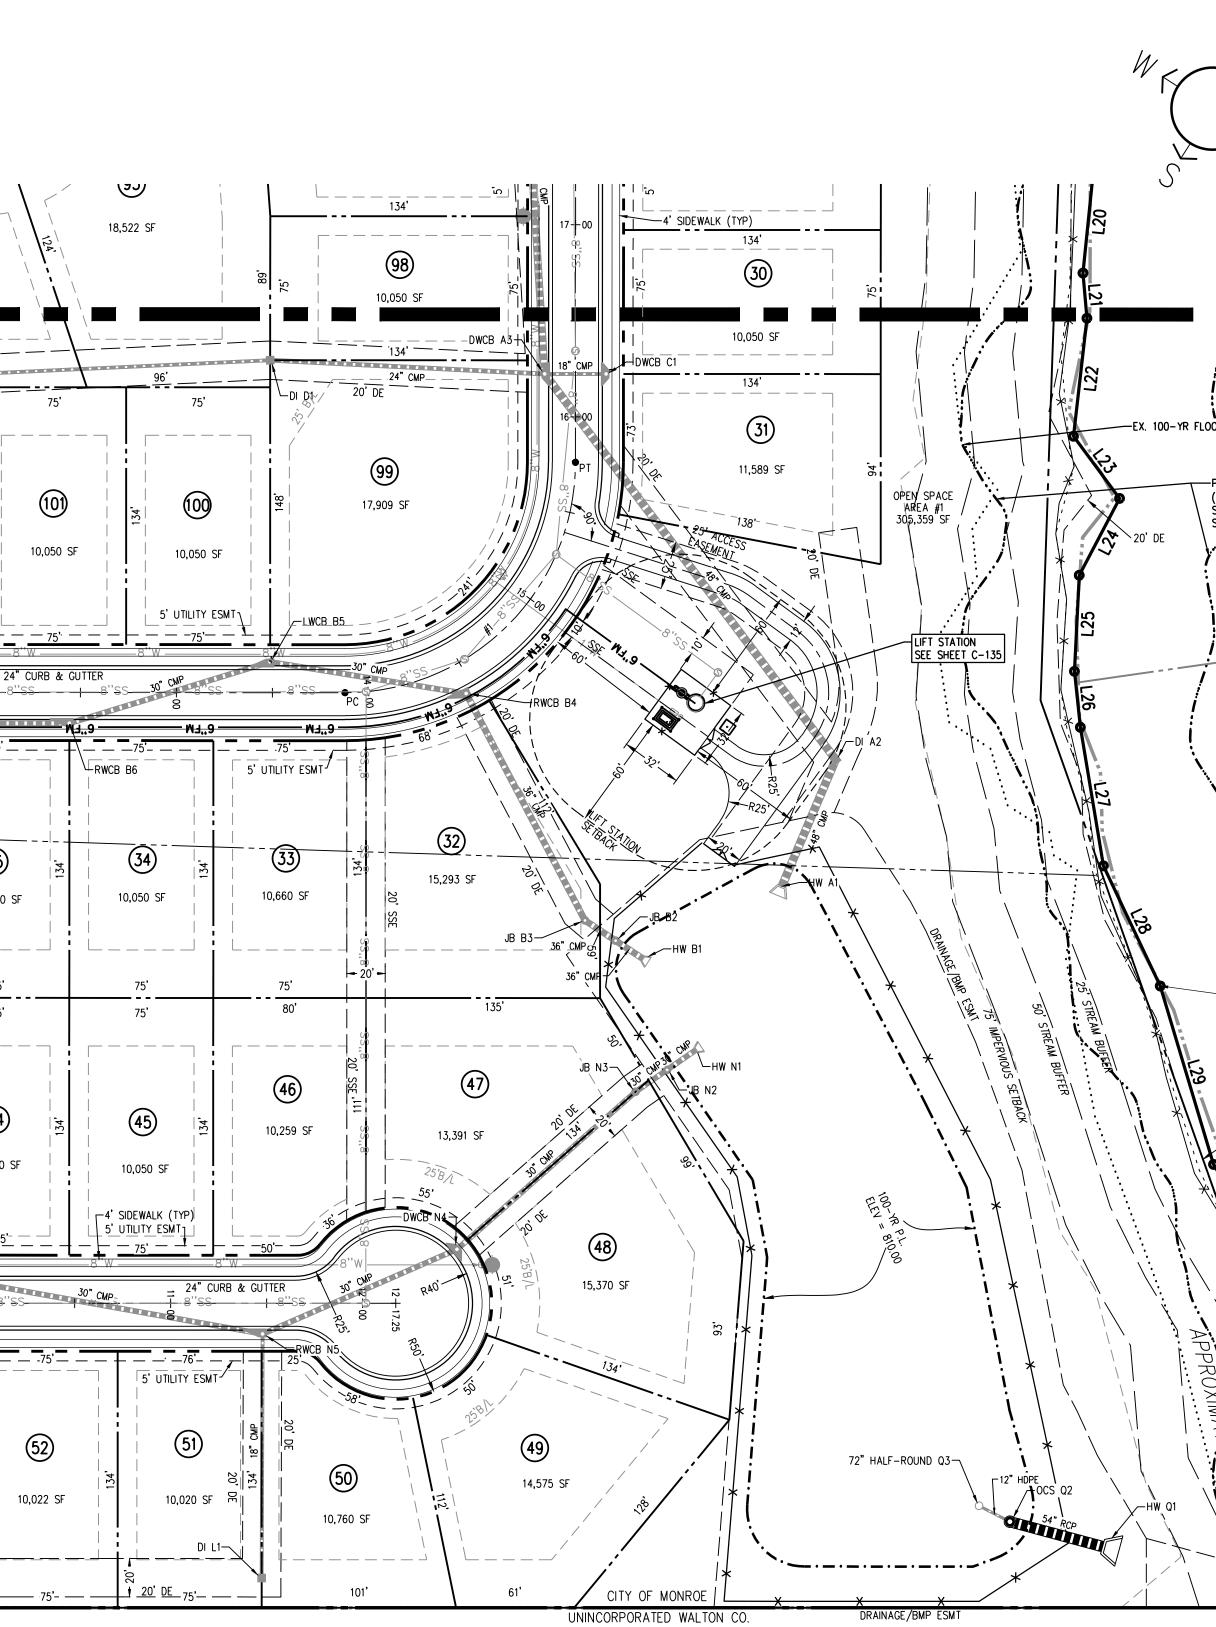

### VII. <u>NEW BUSINESS</u>

- <u>1.</u> Request for Certificate of Appropriateness 703 W. Spring St. Site Modifications
- 2. Request for Conditional Use Permit 313 Ash St Personal Care Home
- 3. Request for Rezone 635 James Huff Rd / Madison Ridge R-1A to PRD
- 4. Request for Preliminary Plat Approval The Vines of Monroe 455 Vine St
- VIII. ADJOURNMENT