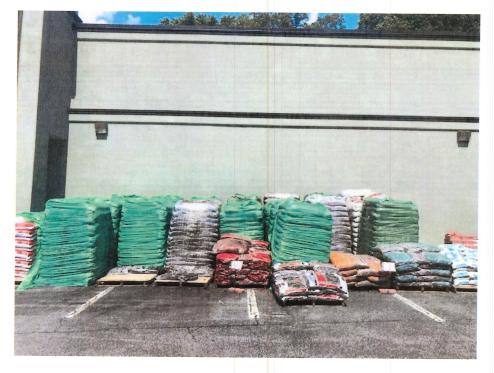

#### **PROPOSED PROJECT SUMMARY:**

- Modify existing site to allow for accessory uses and features
  - Propane Tank outdoor
  - o Pallet Rack Storage storage at rear of building for storing outdoor materials
  - $\circ$  Pine Straw Storage 18-Wheel Trailer for storage of pine straw
  - Enclosed Storage existing drive-through to be enclosed and screened to allow for storage of products

- Shaded Outdoor Platform 16'X48" shaded, elevated wooden platform for outdoor sales of plants and seasonal materials
- Outdoor Materials Pallets bulk outdoor materials storage
- Existing parking on the site reduced from 69 spaces to 45 to accommodate the accessory and outdoor features

### OUTDOOR MATERIALS PALLETS