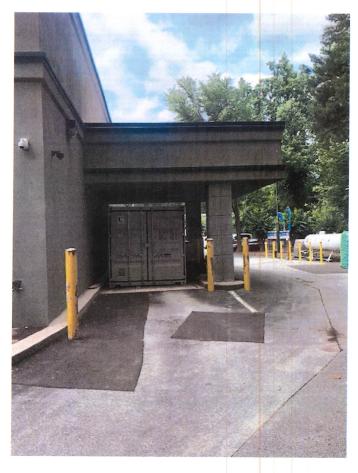

#### **PROPOSED PROJECT SUMMARY:**

- Modify existing site to allow for accessory uses and features
  - Propane Tank outdoor
  - o Pallet Rack Storage storage at rear of building for storing outdoor materials
  - $\circ$  Pine Straw Storage 18-Wheel Trailer for storage of pine straw
  - Enclosed Storage existing drive-through to be enclosed and screened to allow for storage of products

### 643A.2 – Architecture:

The proposed outdoor storage under the existing drive-through will need to be screened as proposed by the applicant. Currently, a metal storage container is located under the drive-through and the applicant proposes to enclose the drive-through with structural screening. As long as the outdoor storage is enclosed as the applicant describes, the changes to the building appears to meet the intent of the Architecture Requirements in Section 643A.2 of the Zoning Ordinance.

Description of the project information

- 1. Propane tank
  - a. Propane tank is located on drive-thru side of Monroe Ace. It has been installed and approved by State Fire Marshall.
- 2. Pallet rack storage
  - a. Pallet rack storage is located in rear of building along the retaining wall for additional storage of outdoor materials
- 3. Pine straw
  - a. 18-wheel trailer is being used on the side of the building for storage for the sale of pine straw
- 4. Drive through storage -12ft x 24ft
  - a. A permanent screen will be built using 2x4s and plywood across the front of the drive through area facing W Spring Street.
- 5. Outdoor platform and shade cloth
  - a. A 16ft x 48ft platform has been installed and temporarily permitted by Logan Probes, 2/21/2023, for the sale of plants and other products
  - b. This area includes a shade cloth that does not impede any sightlines as required
- 6. Outdoor materials pallets
  - a. Outdoor materials are stacked on pallets and placed within this section for customer purchase and pickup

### DRIVE THRUOUGH STORAGE

### STORAGE UNIT – LOCATED IN DRIVE-THRU