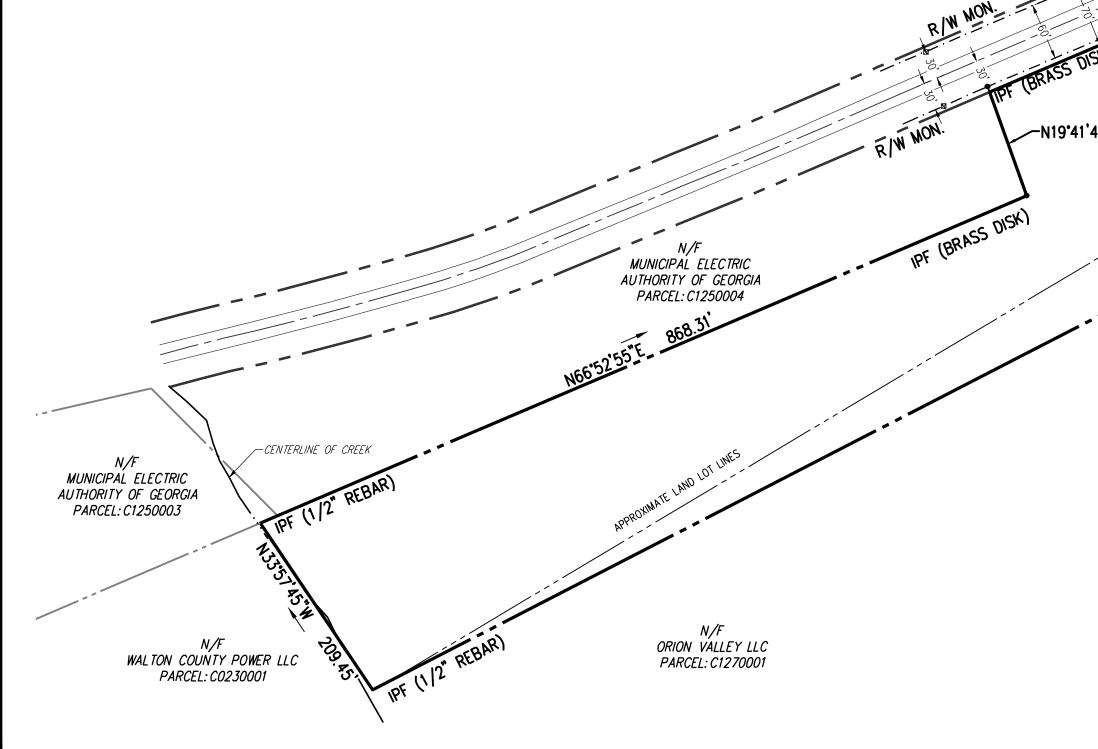

### VII. <u>NEW BUSINESS</u>

- <u>1.</u> Request for Certificate of Appropriateness 703 W. Spring St. Site Modifications
- 2. Request for Conditional Use Permit 313 Ash St Personal Care Home
- 3. Request for Rezone 635 James Huff Rd / Madison Ridge R-1A to PRD
- 4. Request for Preliminary Plat Approval The Vines of Monroe 455 Vine St
- VIII. ADJOURNMENT