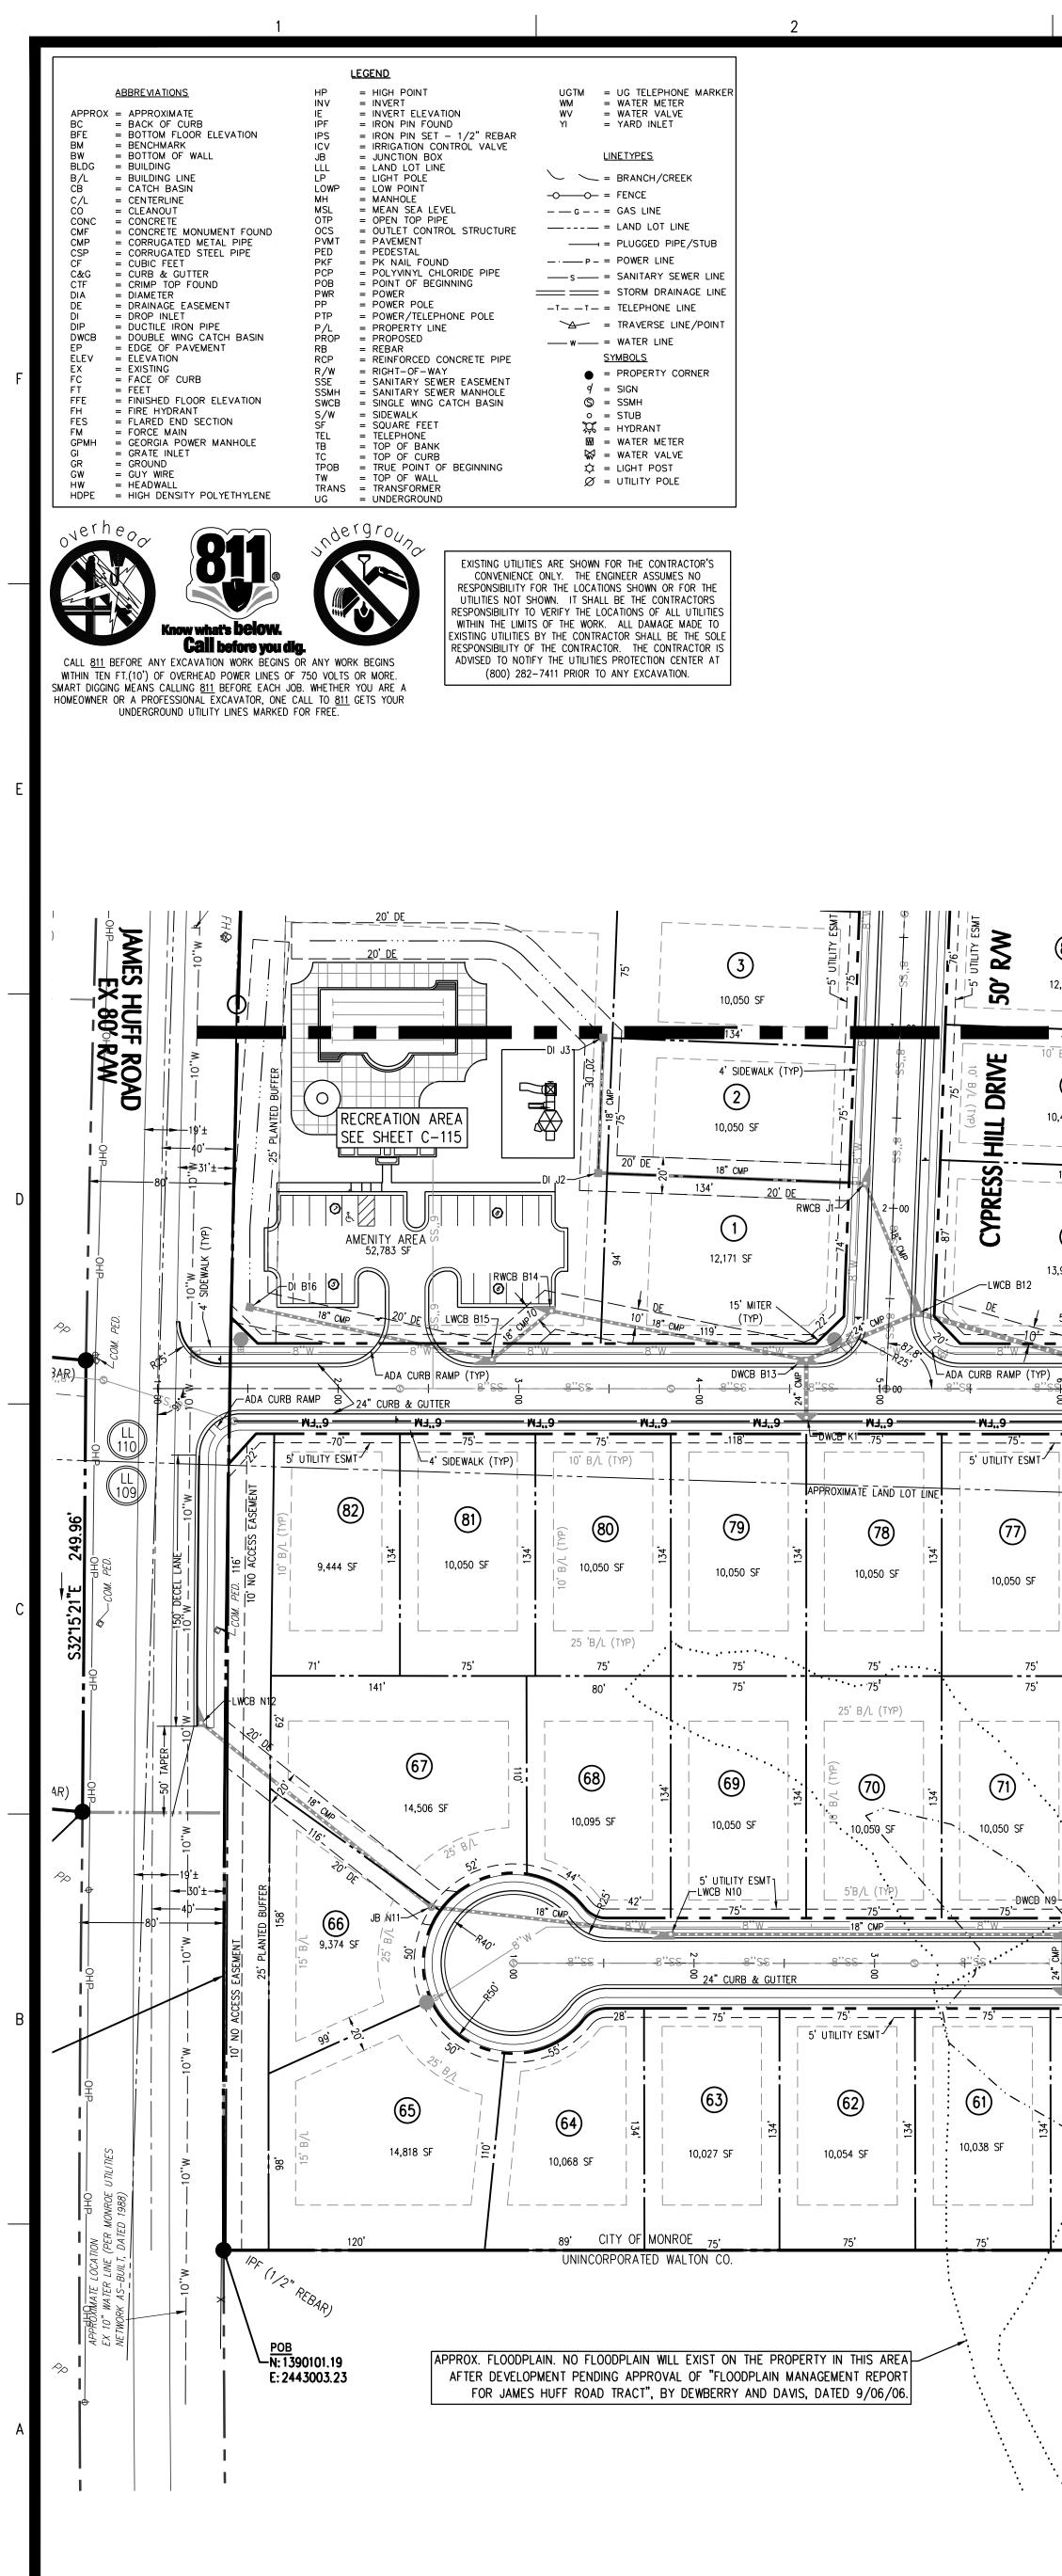

### VII. <u>NEW BUSINESS</u>

- <u>1.</u> Request for Certificate of Appropriateness 703 W. Spring St. Site Modifications
- 2. Request for Conditional Use Permit 313 Ash St Personal Care Home
- 3. Request for Rezone 635 James Huff Rd / Madison Ridge R-1A to PRD
- 4. Request for Preliminary Plat Approval The Vines of Monroe 455 Vine St
- VIII. ADJOURNMENT