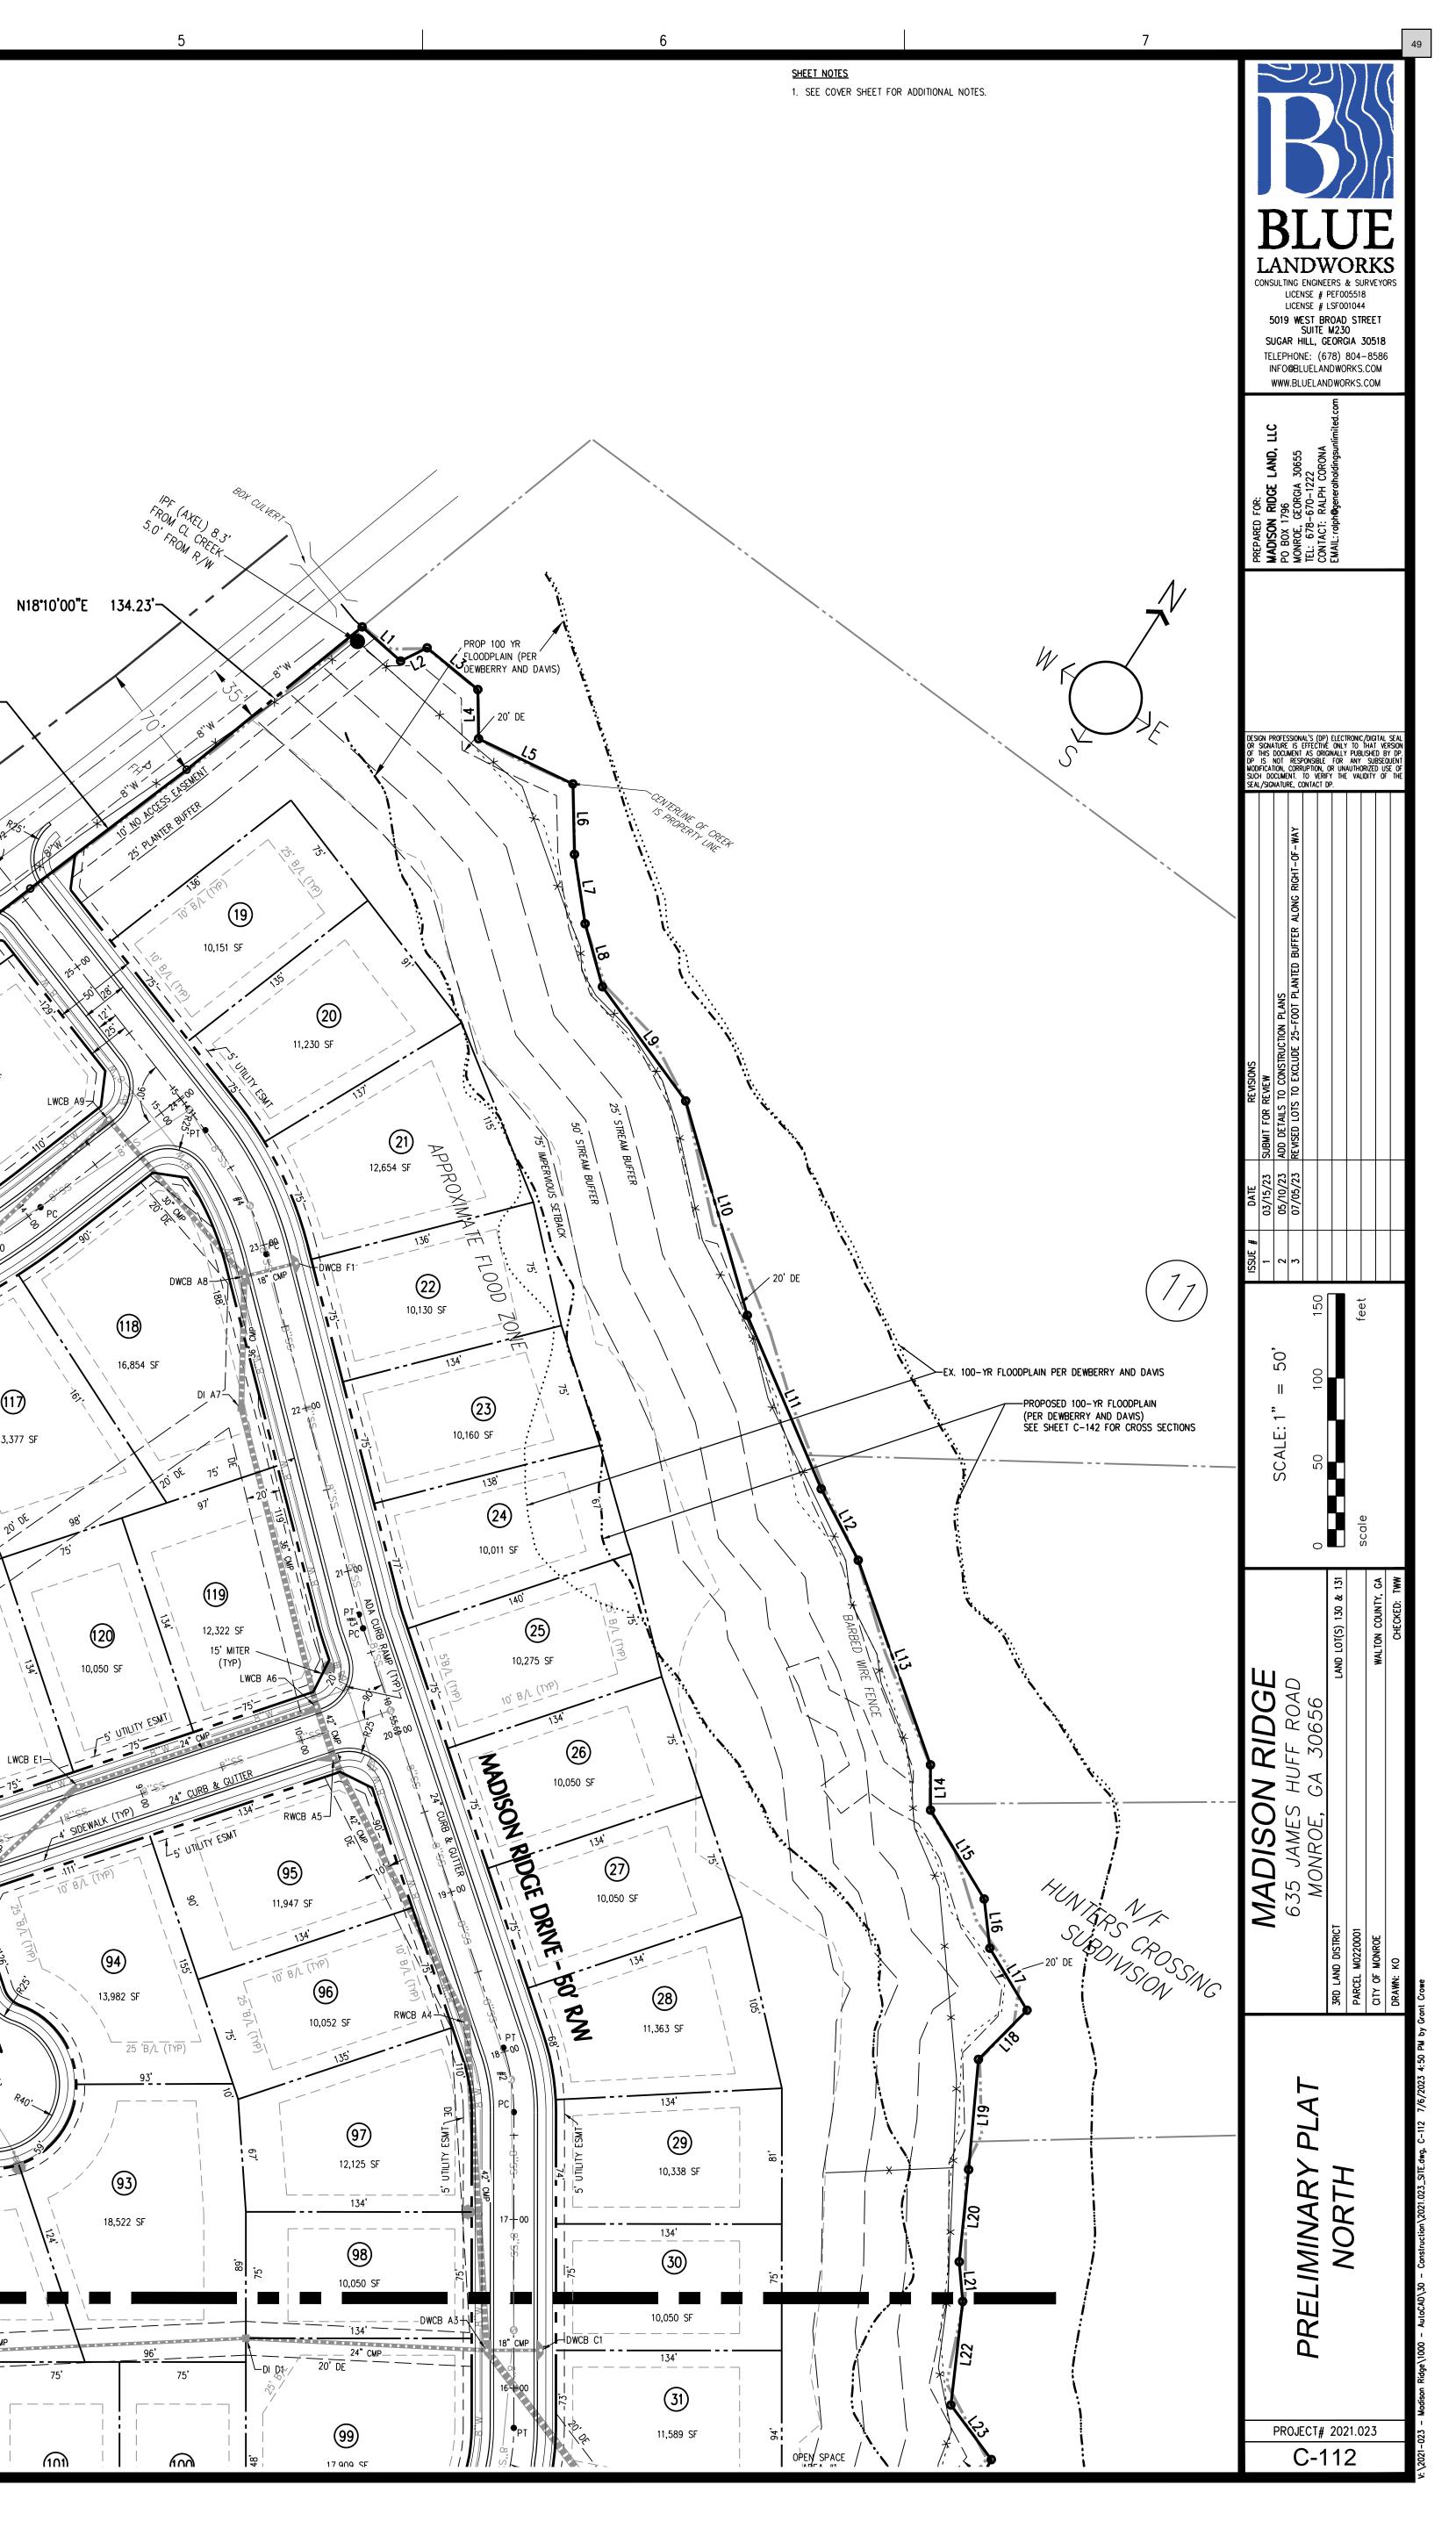

### VII. <u>NEW BUSINESS</u>

- <u>1.</u> Request for Certificate of Appropriateness 703 W. Spring St. Site Modifications
- 2. Request for Conditional Use Permit 313 Ash St Personal Care Home
- 3. Request for Rezone 635 James Huff Rd / Madison Ridge R-1A to PRD
- 4. Request for Preliminary Plat Approval The Vines of Monroe 455 Vine St
- VIII. ADJOURNMENT