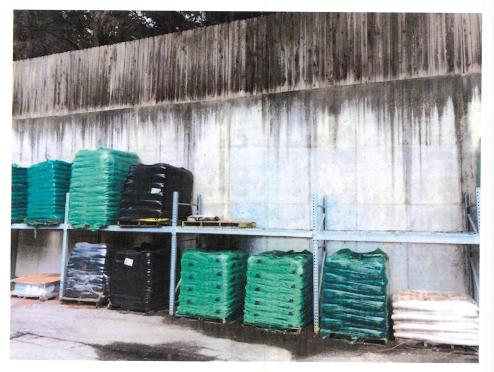

### PALLET RACK STORAGE

#### **PROPOSED PROJECT SUMMARY:**

- Modify existing site to allow for accessory uses and features
  - Propane Tank outdoor
  - o Pallet Rack Storage storage at rear of building for storing outdoor materials
  - $\circ$  Pine Straw Storage 18-Wheel Trailer for storage of pine straw
  - Enclosed Storage existing drive-through to be enclosed and screened to allow for storage of products