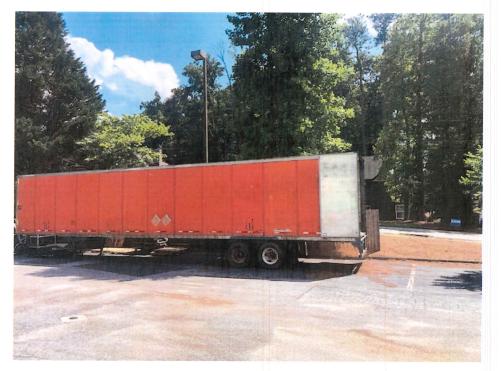

### PINE STRAW TRAILER

#### **PROPOSED PROJECT SUMMARY:**

- Modify existing site to allow for accessory uses and features
  - Propane Tank outdoor
  - o Pallet Rack Storage storage at rear of building for storing outdoor materials
  - $\circ$  Pine Straw Storage 18-Wheel Trailer for storage of pine straw
  - Enclosed Storage existing drive-through to be enclosed and screened to allow for storage of products