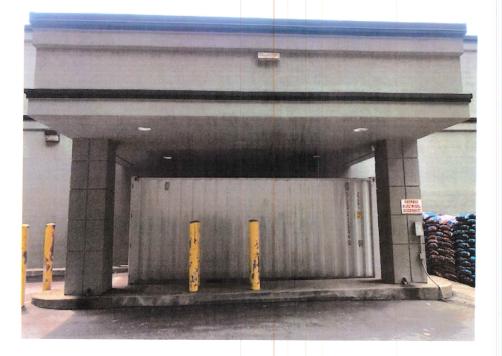

### 643A.2 – Architecture:

The proposed outdoor storage under the existing drive-through will need to be screened as proposed by the applicant. Currently, a metal storage container is located under the drive-through and the applicant proposes to enclose the drive-through with structural screening. As long as the outdoor storage is enclosed as the applicant describes, the changes to the building appears to meet the intent of the Architecture Requirements in Section 643A.2 of the Zoning Ordinance.

Description of the project information

- 1. Propane tank
  - a. Propane tank is located on drive-thru side of Monroe Ace. It has been installed and approved by State Fire Marshall.
- 2. Pallet rack storage
  - a. Pallet rack storage is located in rear of building along the retaining wall for additional storage of outdoor materials
- 3. Pine straw
  - a. 18-wheel trailer is being used on the side of the building for storage for the sale of pine straw
- 4. Drive through storage -12ft x 24ft
  - a. A permanent screen will be built using 2x4s and plywood across the front of the drive through area facing W Spring Street.
- 5. Outdoor platform and shade cloth
  - a. A 16ft x 48ft platform has been installed and temporarily permitted by Logan Probes, 2/21/2023, for the sale of plants and other products
  - b. This area includes a shade cloth that does not impede any sightlines as required
- 6. Outdoor materials pallets
  - a. Outdoor materials are stacked on pallets and placed within this section for customer purchase and pickup

### DRIVE THRUOUGH STORAGE

### STORAGE UNIT – LOCATED IN DRIVE-THRU