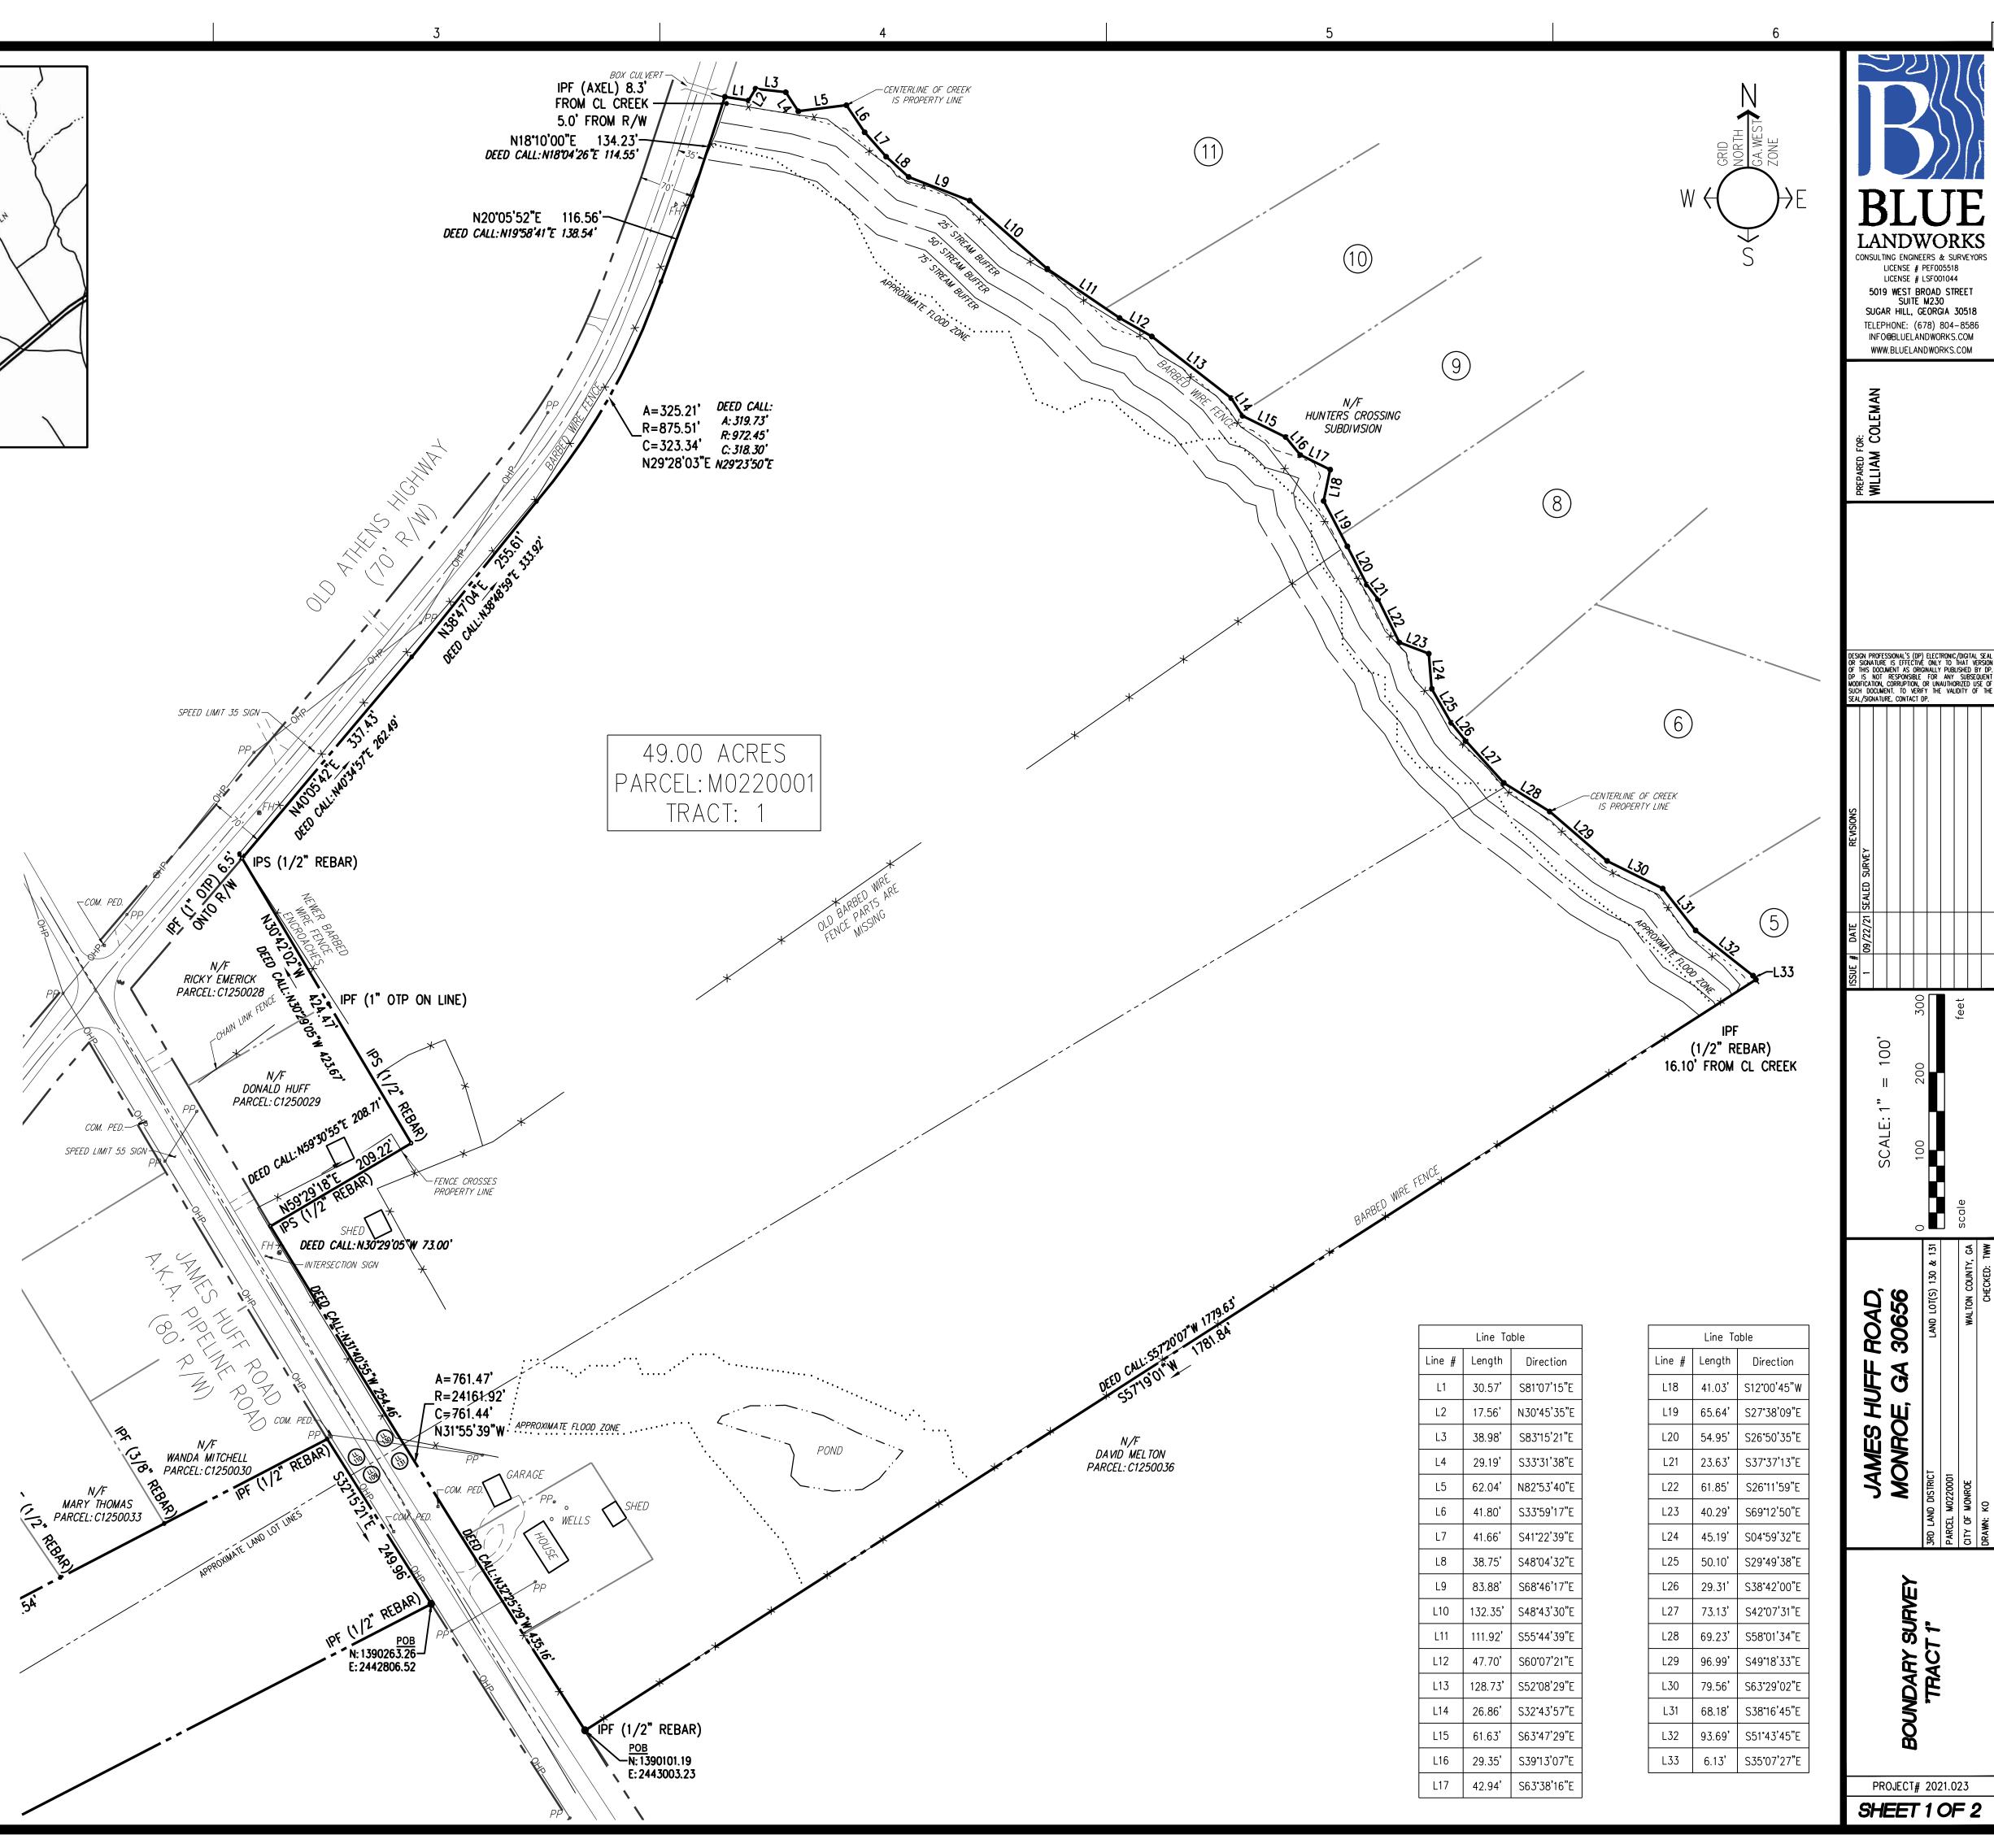

### VII. <u>NEW BUSINESS</u>

- <u>1.</u> Request for Certificate of Appropriateness 703 W. Spring St. Site Modifications
- 2. Request for Conditional Use Permit 313 Ash St Personal Care Home
- 3. Request for Rezone 635 James Huff Rd / Madison Ridge R-1A to PRD
- 4. Request for Preliminary Plat Approval The Vines of Monroe 455 Vine St
- VIII. ADJOURNMENT