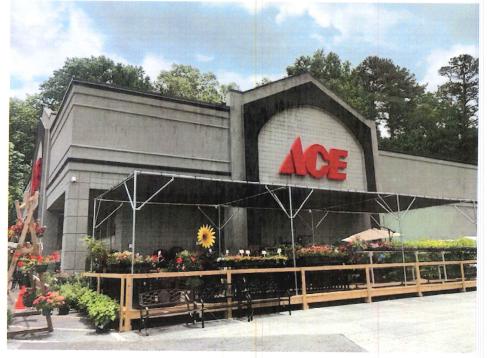

#### CERTIFICATE OF APPROPRIATENESS REQUEST SUMMARY:

The applicant is requesting approval of a Certificate of Appropriateness application in order to modify the existing site to allow for additional accessory uses and features. The applicant proposes to reduce existing parking spaces to accommodate a shaded, outdoor platform for outdoor sales. The applicant also proposes to add a propane tank, outdoor sales of materials, and storage of propane, pine straws, pallets, and other materials related to the hardware business.

#### **PROPOSED PROJECT SUMMARY:**

- Modify existing site to allow for accessory uses and features
  - Propane Tank outdoor
  - o Pallet Rack Storage storage at rear of building for storing outdoor materials
  - $\circ$  Pine Straw Storage 18-Wheel Trailer for storage of pine straw
  - Enclosed Storage existing drive-through to be enclosed and screened to allow for storage of products

- Shaded Outdoor Platform 16'X48" shaded, elevated wooden platform for outdoor sales of plants and seasonal materials
- Outdoor Materials Pallets bulk outdoor materials storage
- Existing parking on the site reduced from 69 spaces to 45 to accommodate the accessory and outdoor features

### OUTDOOR PLATFORM AND SHADE CLOTH

### GARDEN PLATFORM WITH SHADE CLOTH

16