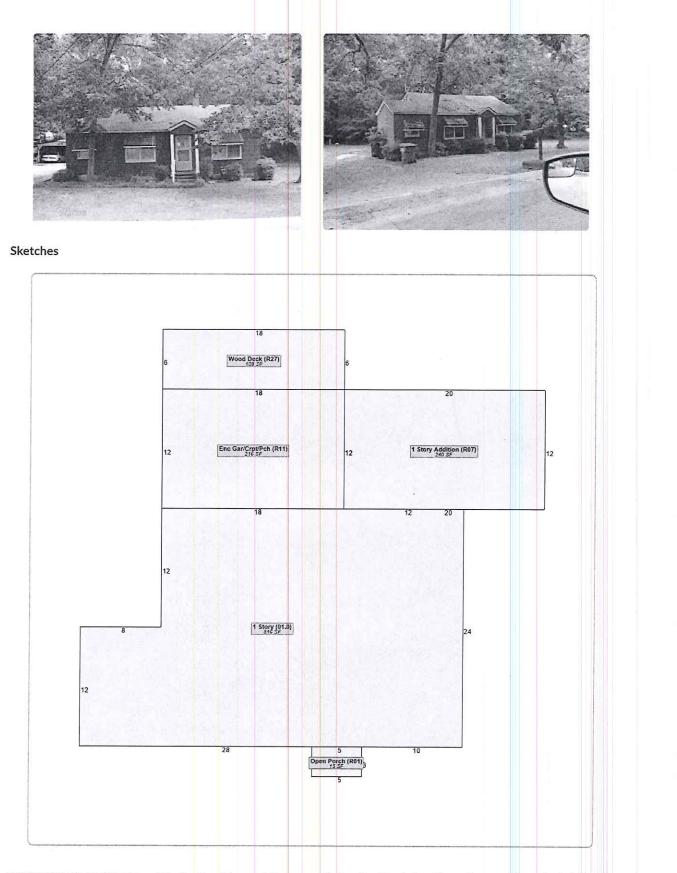

LOCATION: East side of Ash Street - 313 Ash Street

**ACREAGE:** ±0.15

EXISTING ZONING: R-1A (Medium Lot Residential District)

EXISTING LAND USE: Single-family residence

**REQUEST SUMMARY:** The owner is petitioning for Conditional Use approval on this property in order to establish a personal care home.

### **PROPOSED PROJECT SUMMARY:**

- Land Use Conversion Single-Family Residence into a Family Personal Care Home
  - Site Area ±0.15 Acres (6,534 Sf)
  - Existing Building Floor Area ±1,272 Sf
  - Personal Care Home Type Family
    - Per the Zoning Ordinance definition, a Family Personal Care Home is conducted in a family residence setting, non-institutional in character, which provides care to two (2) through six (6) persons
  - o Proposed Family Personal Care Home Capacity
    - 5 residents
    - 2 full-time employees