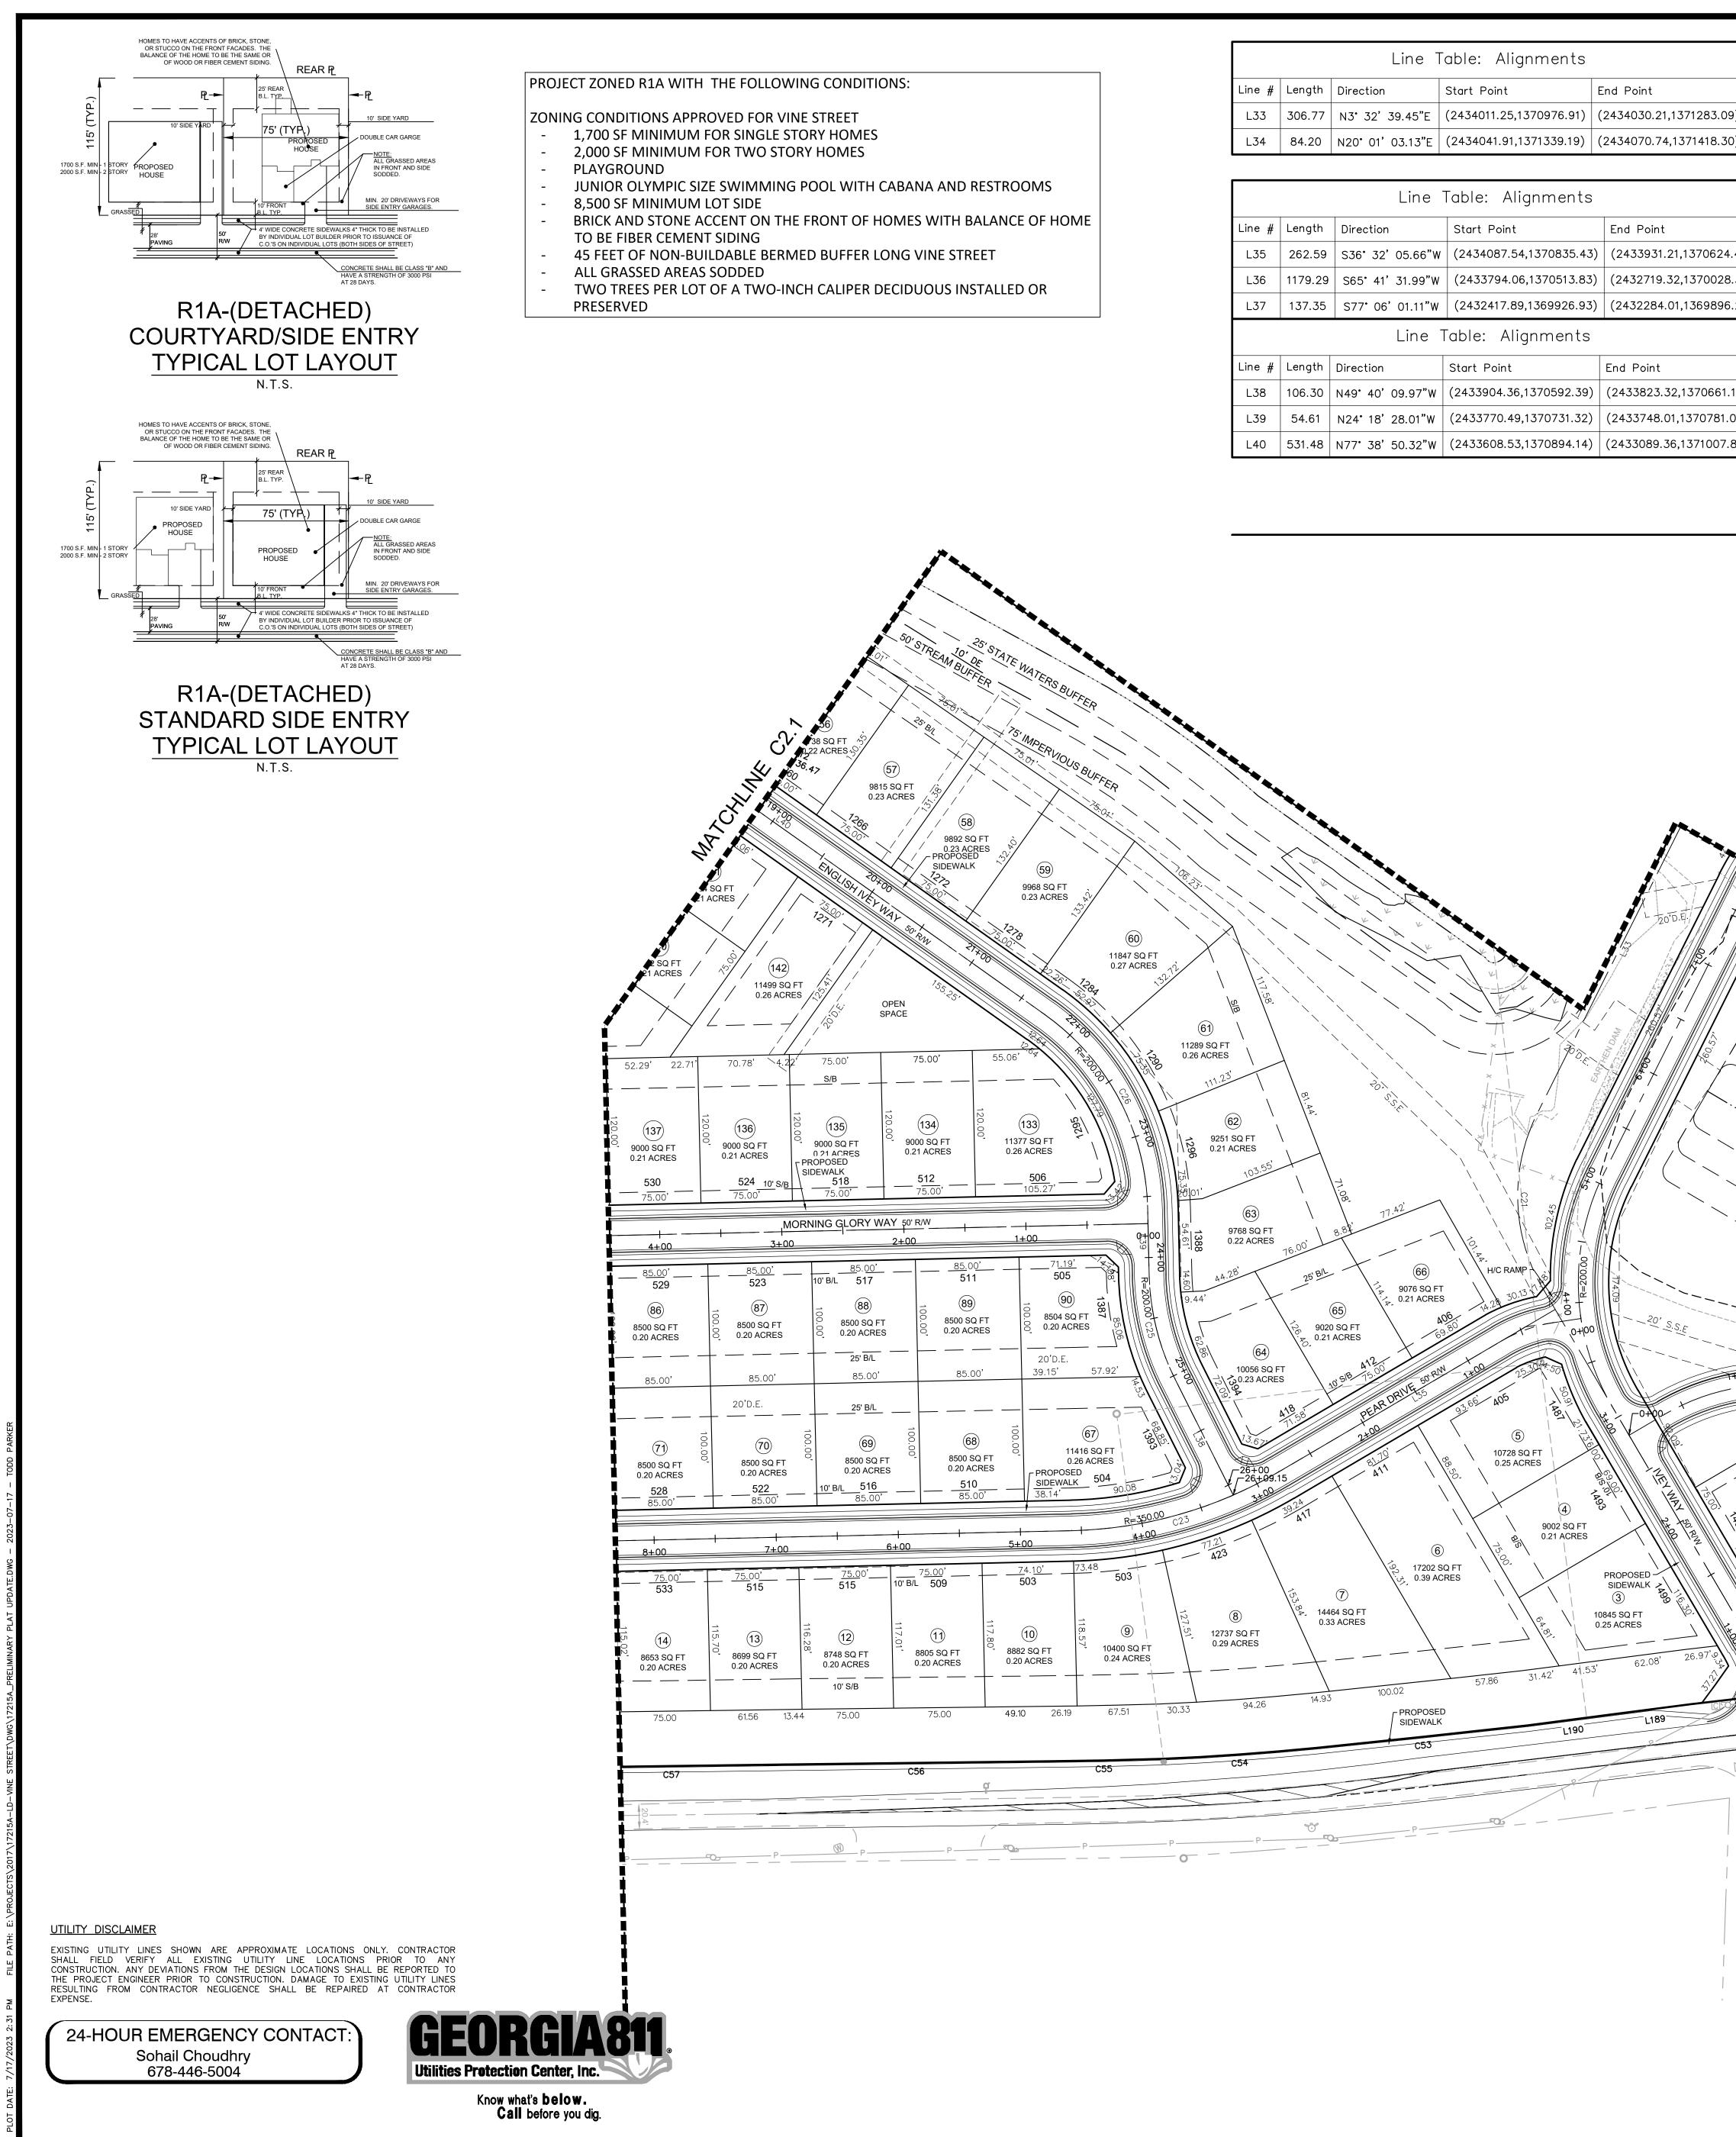

### VII. <u>NEW BUSINESS</u>

- <u>1.</u> Request for Certificate of Appropriateness 703 W. Spring St. Site Modifications
- 2. Request for Conditional Use Permit 313 Ash St Personal Care Home
- 3. Request for Rezone 635 James Huff Rd / Madison Ridge R-1A to PRD
- 4. Request for Preliminary Plat Approval The Vines of Monroe 455 Vine St
- VIII. ADJOURNMENT