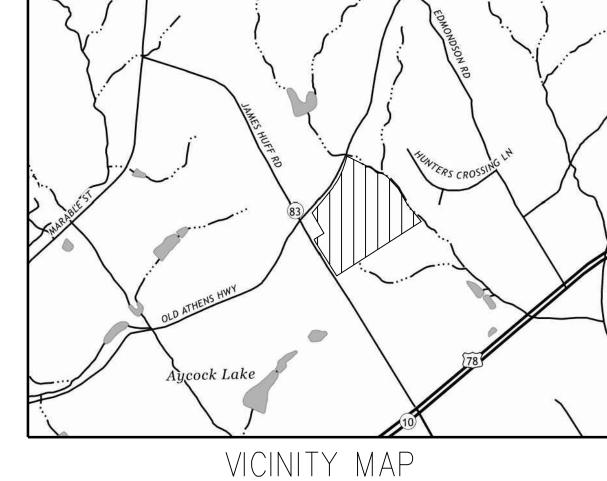

### VII. <u>NEW BUSINESS</u>

- <u>1.</u> Request for Certificate of Appropriateness 703 W. Spring St. Site Modifications
- 2. Request for Conditional Use Permit 313 Ash St Personal Care Home
- 3. Request for Rezone 635 James Huff Rd / Madison Ridge R-1A to PRD
- 4. Request for Preliminary Plat Approval The Vines of Monroe 455 Vine St
- VIII. ADJOURNMENT