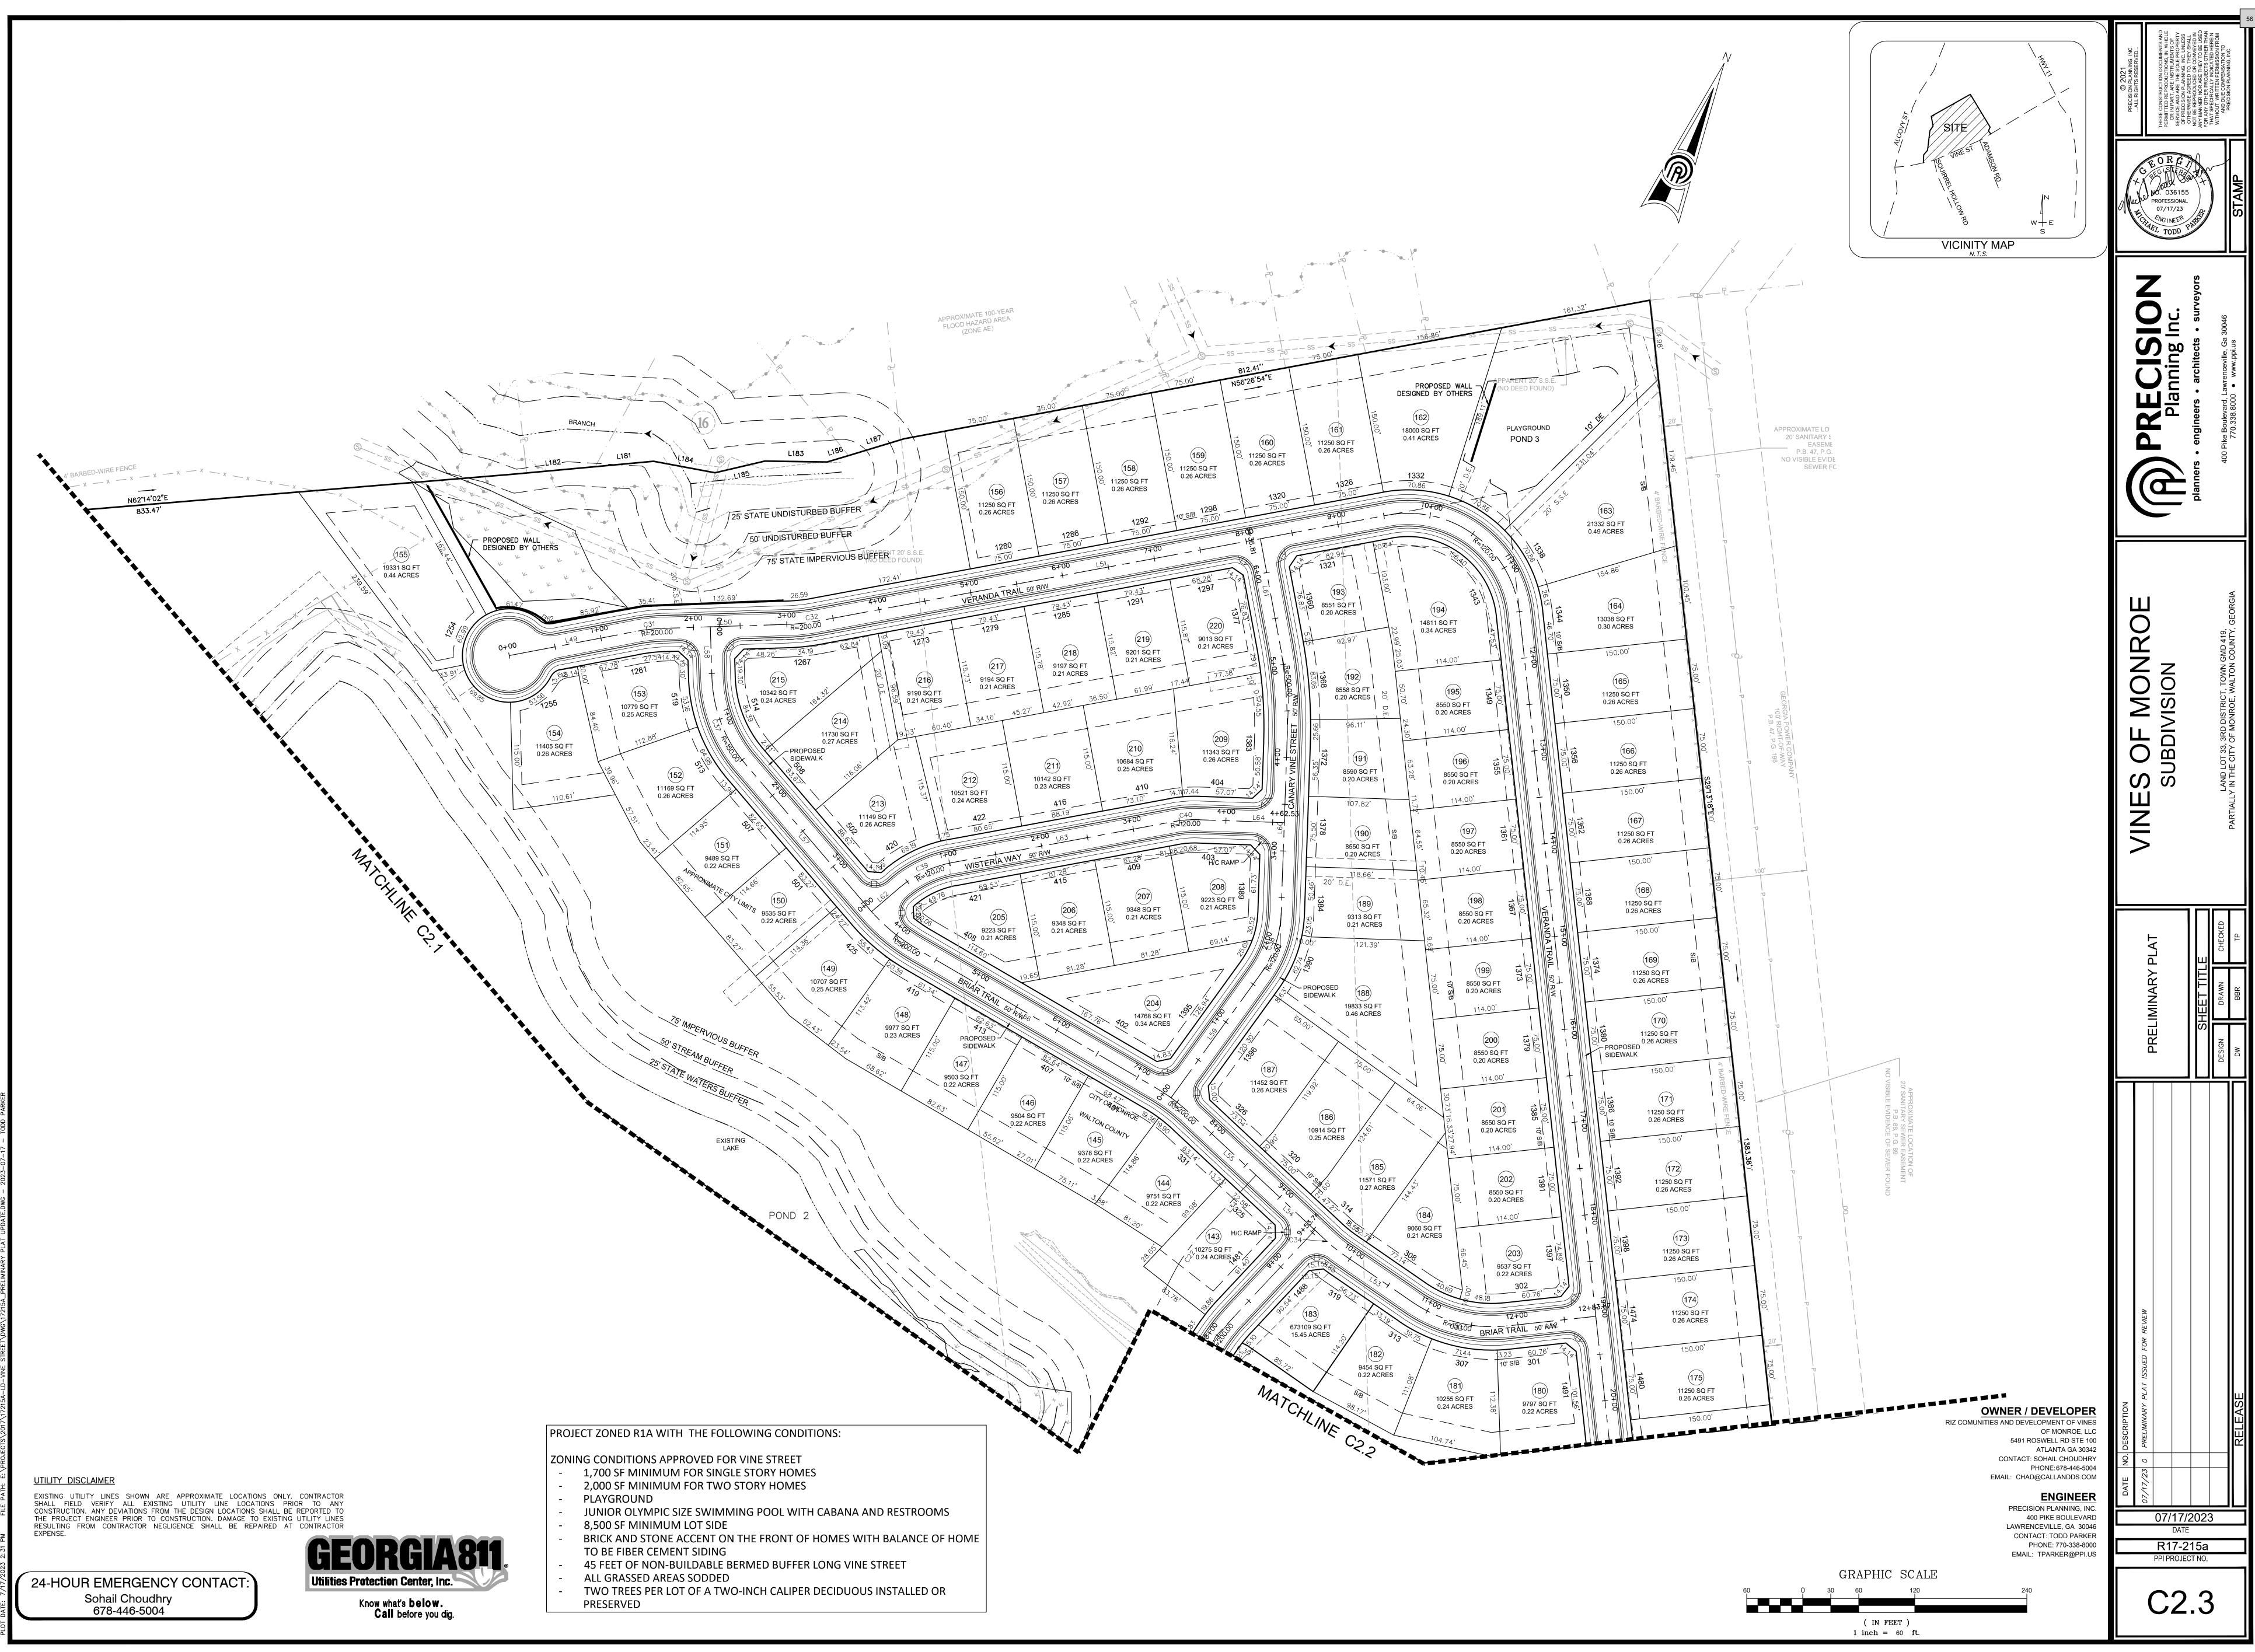

### VII. <u>NEW BUSINESS</u>

- <u>1.</u> Request for Certificate of Appropriateness 703 W. Spring St. Site Modifications
- 2. Request for Conditional Use Permit 313 Ash St Personal Care Home
- 3. Request for Rezone 635 James Huff Rd / Madison Ridge R-1A to PRD
- 4. Request for Preliminary Plat Approval The Vines of Monroe 455 Vine St
- VIII. ADJOURNMENT