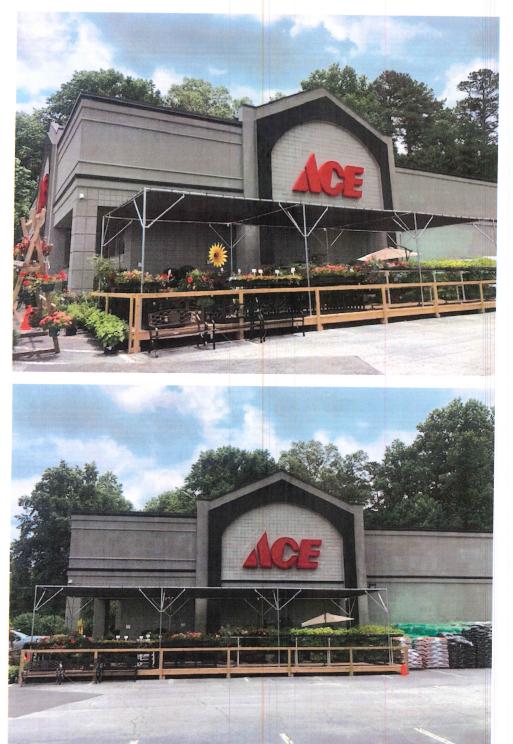

#### CERTIFICATE OF APPROPRIATENESS REQUEST SUMMARY:

The applicant is requesting approval of a Certificate of Appropriateness application in order to modify the existing site to allow for additional accessory uses and features. The applicant proposes to reduce existing parking spaces to accommodate a shaded, outdoor platform for outdoor sales. The applicant also proposes to add a propane tank, outdoor sales of materials, and storage of propane, pine straws, pallets, and other materials related to the hardware business.

#### **PROPOSED PROJECT SUMMARY:**

- Modify existing site to allow for accessory uses and features
  - Propane Tank outdoor
  - o Pallet Rack Storage storage at rear of building for storing outdoor materials
  - $\circ$  Pine Straw Storage 18-Wheel Trailer for storage of pine straw
  - Enclosed Storage existing drive-through to be enclosed and screened to allow for storage of products

- Shaded Outdoor Platform 16'X48" shaded, elevated wooden platform for outdoor sales of plants and seasonal materials
- Outdoor Materials Pallets bulk outdoor materials storage
- Existing parking on the site reduced from 69 spaces to 45 to accommodate the accessory and outdoor features

### OUTDOOR PLATFORM AND SHADE CLOTH

### GARDEN PLATFORM WITH SHADE CLOTH

16