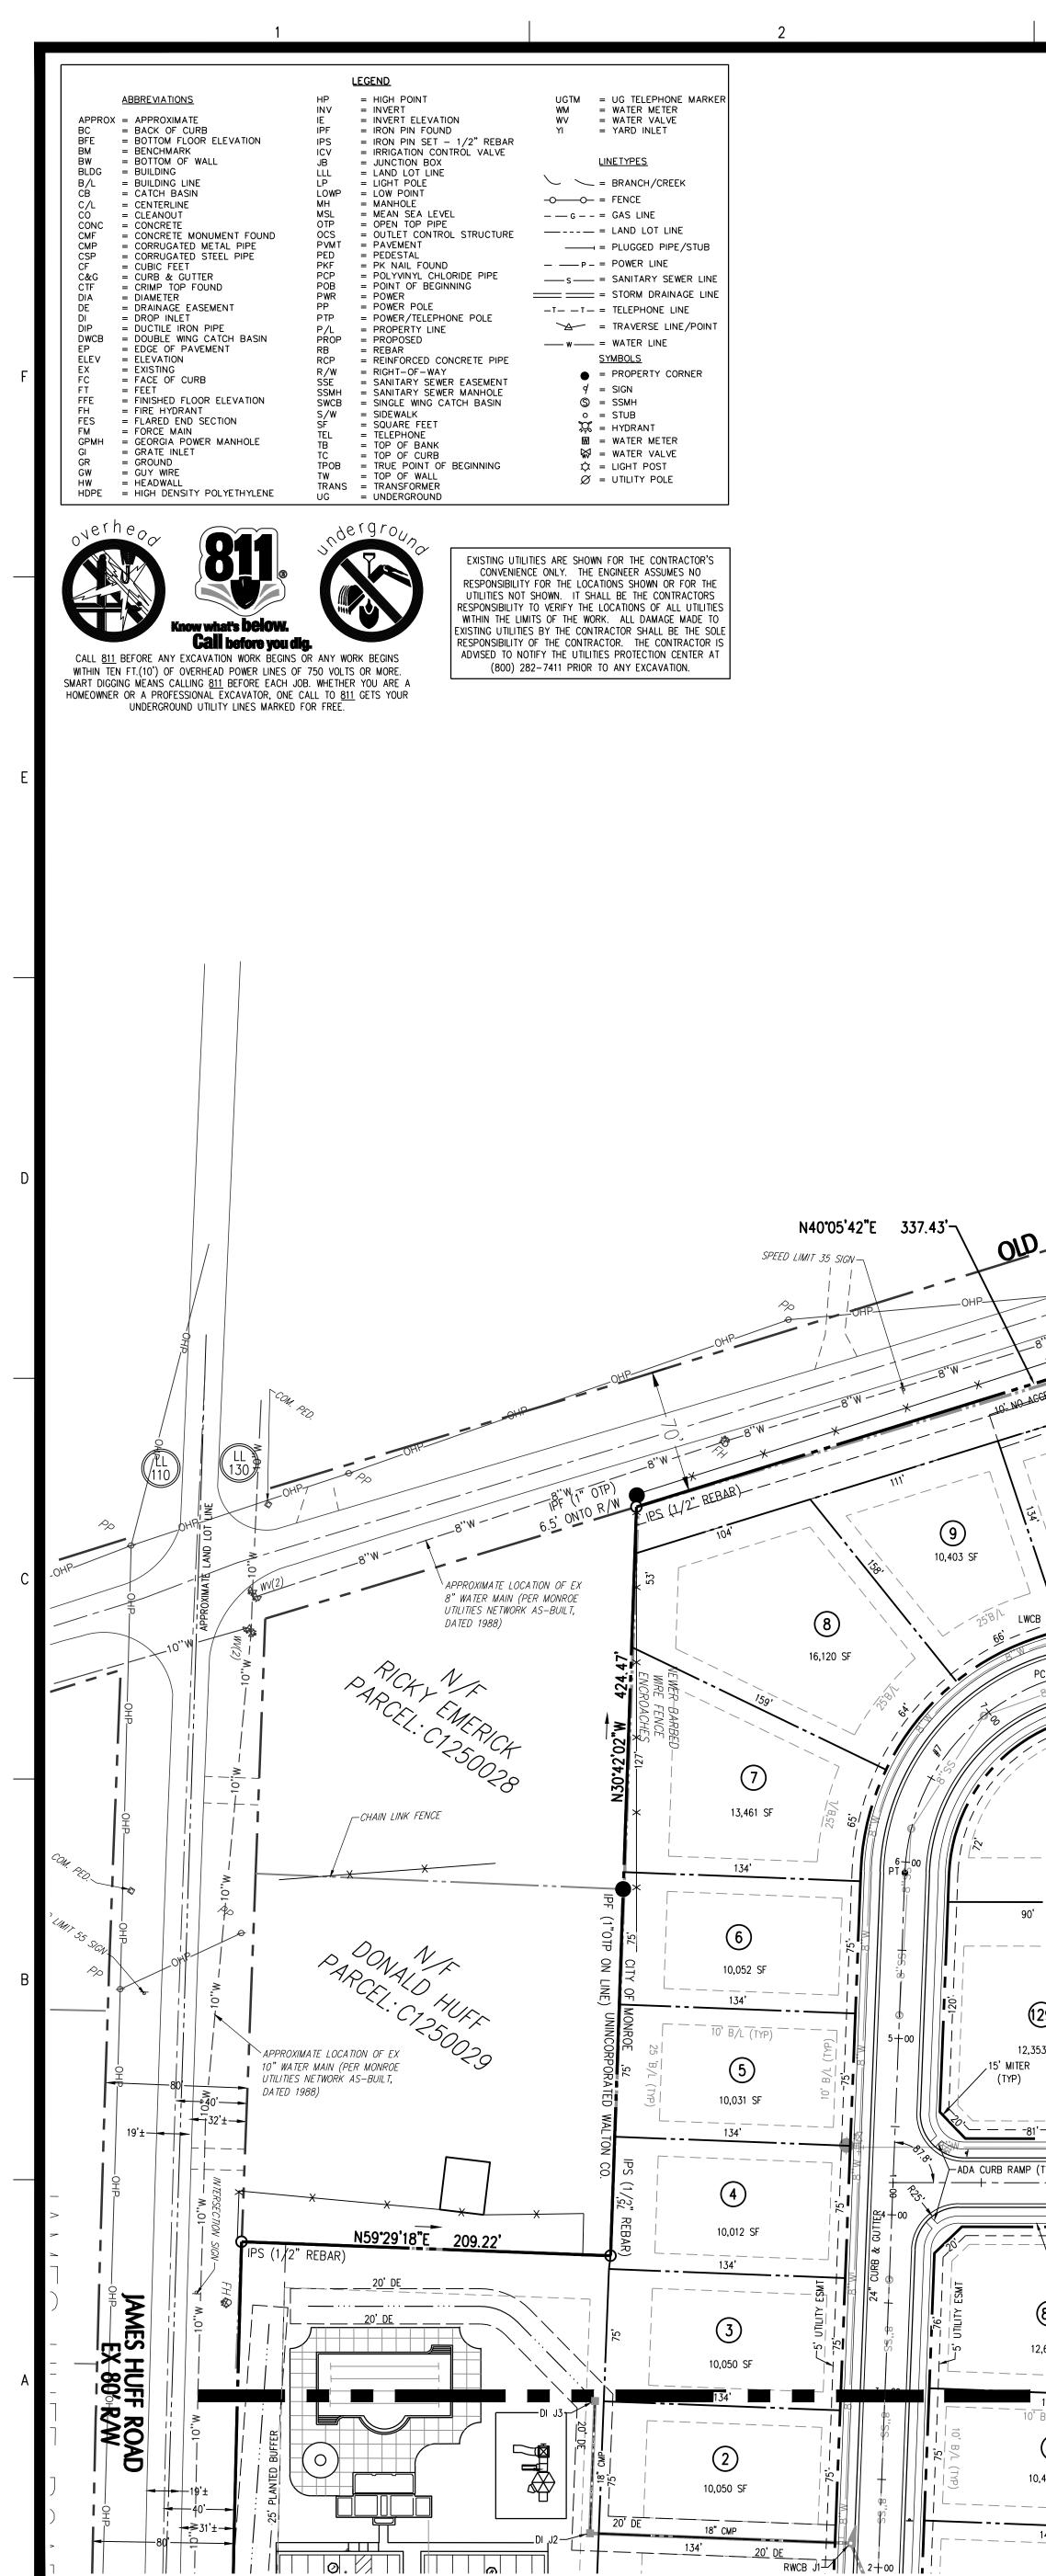

### VII. <u>NEW BUSINESS</u>

- <u>1.</u> Request for Certificate of Appropriateness 703 W. Spring St. Site Modifications
- 2. Request for Conditional Use Permit 313 Ash St Personal Care Home
- 3. Request for Rezone 635 James Huff Rd / Madison Ridge R-1A to PRD
- 4. Request for Preliminary Plat Approval The Vines of Monroe 455 Vine St
- VIII. ADJOURNMENT