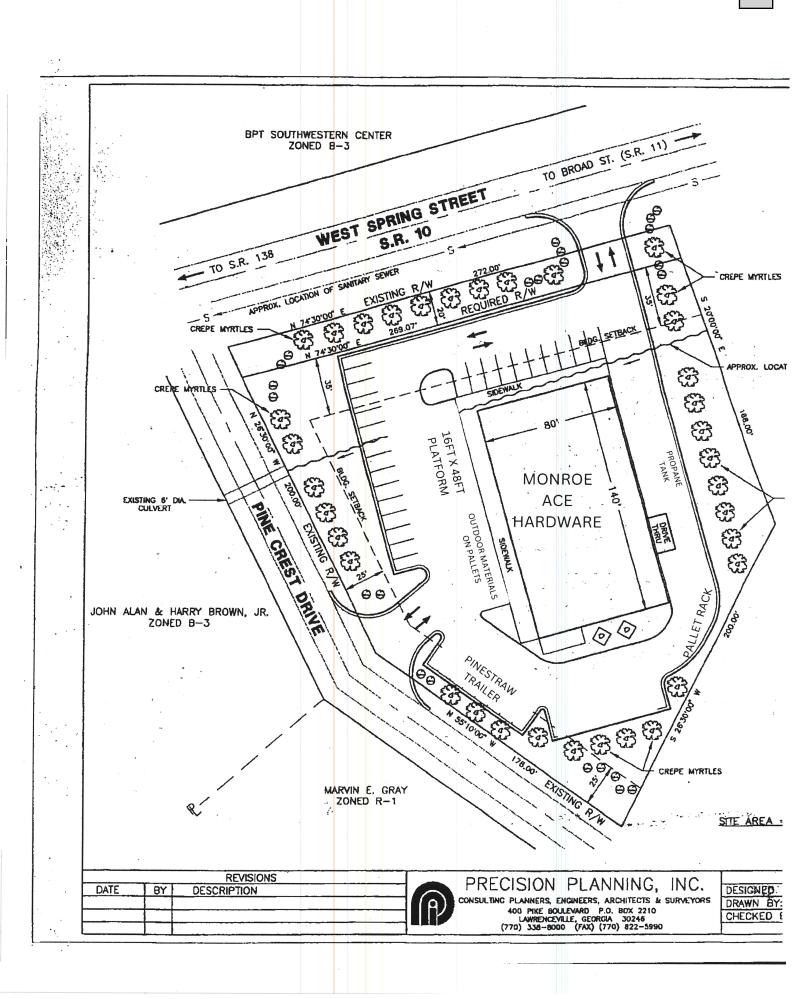

LOCATION: Southeast corner of W. Spring Street and Pinecrest Drive – 703 W. Spring St.

ACREAGE: ±1.57

EXISTING ZONING: B-1 (Neighborhood Commercial District)

EXISTING LAND USE: Hardware store with associated parking and accessory uses

#### CERTIFICATE OF APPROPRIATENESS REQUEST SUMMARY:

The applicant is requesting approval of a Certificate of Appropriateness application in order to modify the existing site to allow for additional accessory uses and features. The applicant proposes to reduce existing parking spaces to accommodate a shaded, outdoor platform for outdoor sales. The applicant also proposes to add a propane tank, outdoor sales of materials, and storage of propane, pine straws, pallets, and other materials related to the hardware business.

#### **PROPOSED PROJECT SUMMARY:**

- Modify existing site to allow for accessory uses and features
  - Propane Tank outdoor
  - o Pallet Rack Storage storage at rear of building for storing outdoor materials
  - $\circ$  Pine Straw Storage 18-Wheel Trailer for storage of pine straw
  - Enclosed Storage existing drive-through to be enclosed and screened to allow for storage of products

- Shaded Outdoor Platform 16'X48" shaded, elevated wooden platform for outdoor sales of plants and seasonal materials
- Outdoor Materials Pallets bulk outdoor materials storage
- Existing parking on the site reduced from 69 spaces to 45 to accommodate the accessory and outdoor features

Property contains a total of 69 parking spaces of which 45 are unused and available for employees and customers.