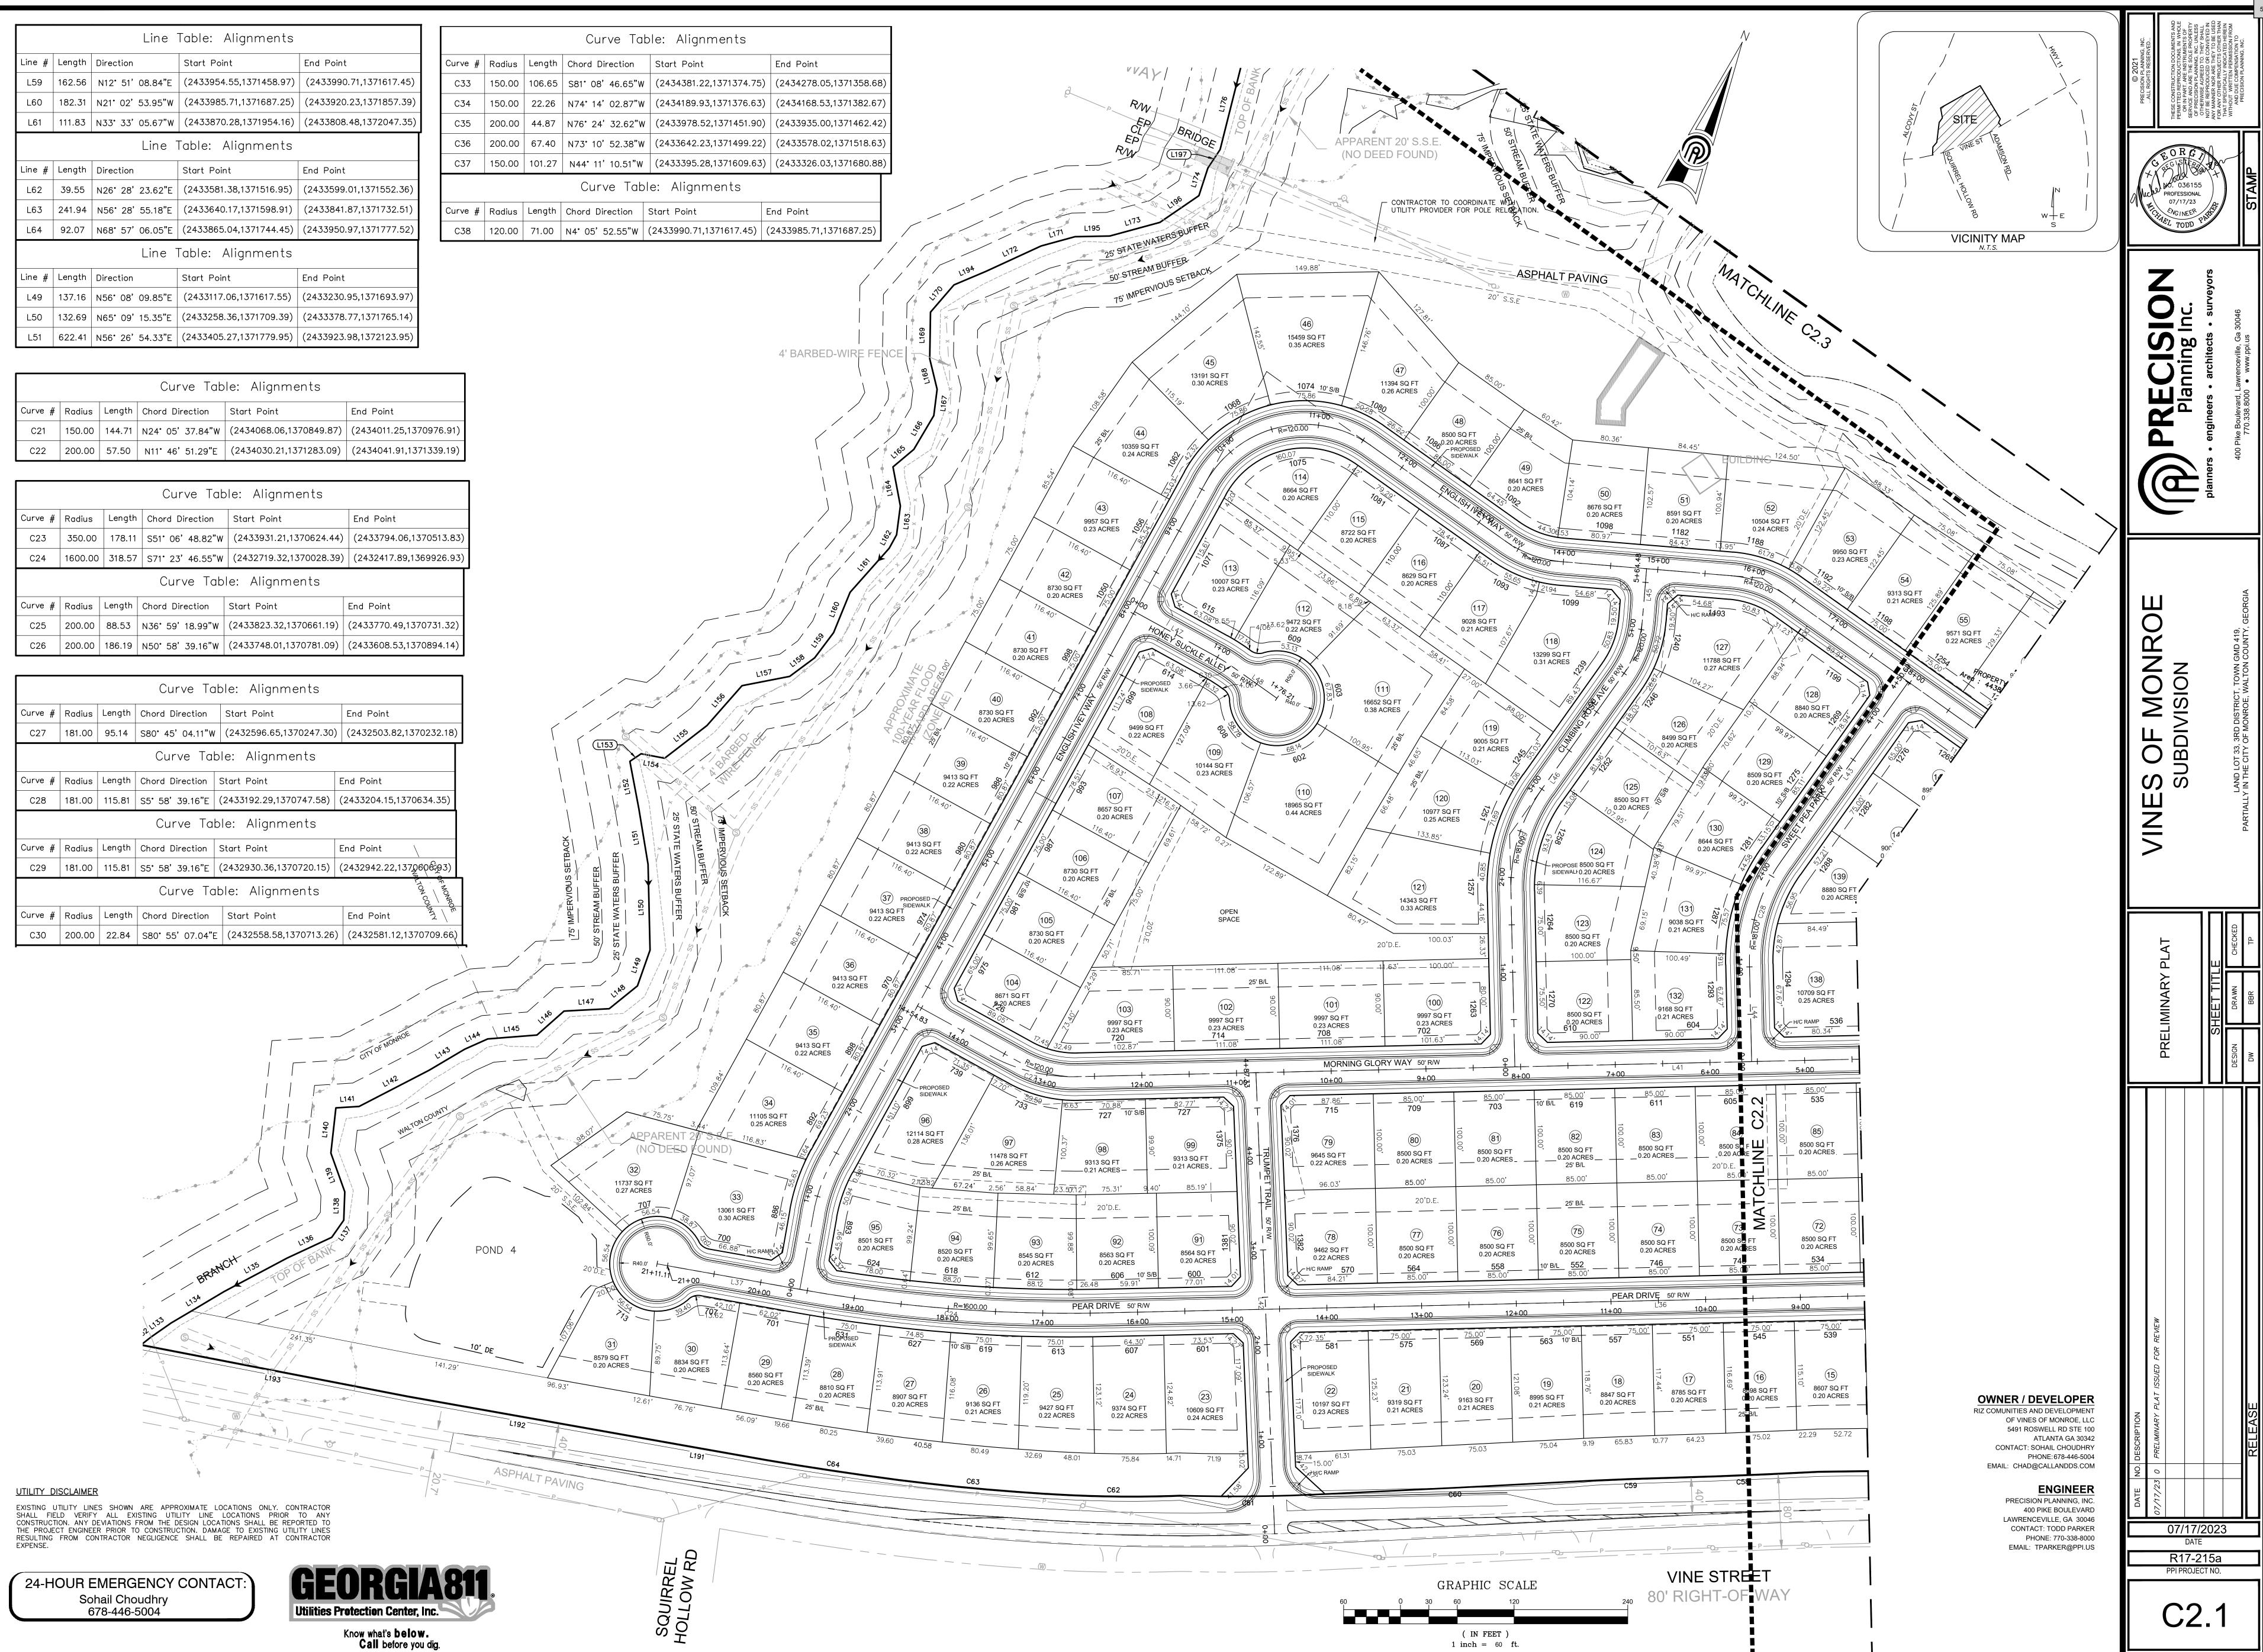

### VII. <u>NEW BUSINESS</u>

- <u>1.</u> Request for Certificate of Appropriateness 703 W. Spring St. Site Modifications
- 2. Request for Conditional Use Permit 313 Ash St Personal Care Home
- 3. Request for Rezone 635 James Huff Rd / Madison Ridge R-1A to PRD
- 4. Request for Preliminary Plat Approval The Vines of Monroe 455 Vine St
- VIII. ADJOURNMENT