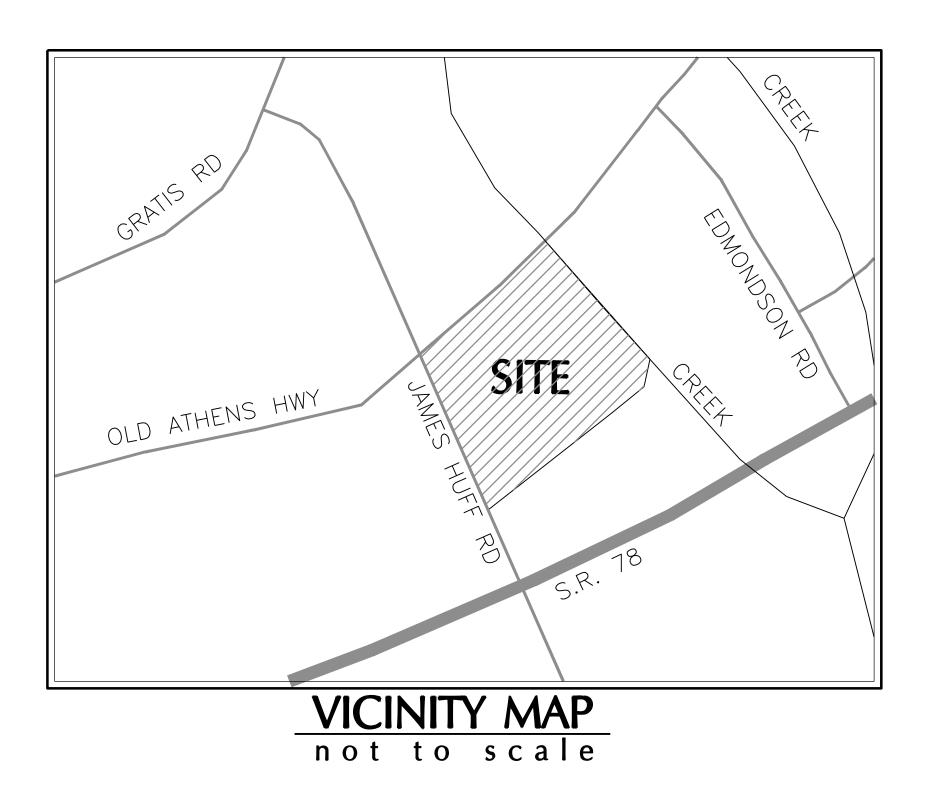

S FROM THESE PLANS WITHOUT THE PRIOR CONSENT OF THE OWNER OR HIS REPRESENTATIV MAY BE CAUSE FOR THE WORK TO BE UNACCEPTABLE.
- 1. ALL WORK SHALL COMPLY WITH APPLICABLE STATE, FEDERAL AND LOCAL CODES AND ALL NECESSARY LICENSES AND PERMITS SHALL BE OBTAINED BY THE CONTRACTOR AT HIS EXPENSE UNLESS PREVIOUSLY OBTAINED BY OWNER. 2. ALL WORK SHALL BE PERFORMED IN A FINISHED AND WORKMAN LIKE MANNER TO THE ENTIRE SATISFACTION OF THE OWNER, AND IN ACCORDANCE WITH THE BEST RECOGNIZED TRADE PRACTICES. THE CONTRACTOR SHALL WARRANTY ALL WORK TO THE OWNER FOR A MINIMUM PERIOD OF 18 MONTHS FOLLOWING

INSTRUCTIONS TO CONTRACTORS: GENERAL PROVISIONS

# SUBDIVISION DEVELOPMENT PLANS FOR MADISON RIDGE 635 JAMES HUFF RD MONROE, GA 30656 **3rd LAND DISTRICT**

LAND LOT 130 & 131 WALTON COUNTY PARCEL M0220001



SHEET INDEX

C-100 EXISTING CONDITIONS AND DEMOLITION PLAN OVERALL PRELIMINARY PLAT C-110 PRELIMINARY PLAT - SOUTH C-111 PRELIMINARY PLAT - NORTH C-112 C-115 RECREATION AREA SITE AND GRADING PLAN C-121 WATER DISTRIBUTION PLAN - SOUTH C-122 WATER DISTRIBUTION PLAN - NORTH SANITARY SEWER PLAN - SOUTH C-131 C-132 SANITARY SEWER PLAN - NORTH SANITARY SEWER OUTFALL PLAN AND PROFILE LIFT STATION SITE PLAN AND SANITARY SEWER AND ACCESS DRIVE PROFILE C-135 FORCEMAIN PLAN AND PROFILE C-136 GRADING AND DRAINAGE PLAN - SOUTH C-141 C-142 GRADING AND DRAINAGE PLAN - NORTH C-150 STORMWATER FACILITY PLAN AND DETAILS STREET AND SANITARY SEWER PROFILES STORM DRAINAGE PROFILES C-212 STORM DRAINAGE PROFILES AND PIPE CHART

OWNER/DEVELOPER: MADISON RIDGE LAND, LLC PO BOX 1796 MONROE, GEORGIA 30655 TEL: 678-