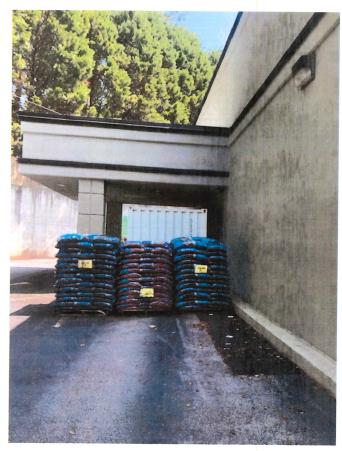

### OUTDOOR MATERIALS PALLETS

- Shaded Outdoor Platform 16'X48" shaded, elevated wooden platform for outdoor sales of plants and seasonal materials
- Outdoor Materials Pallets bulk outdoor materials storage
- Existing parking on the site reduced from 69 spaces to 45 to accommodate the accessory and outdoor features