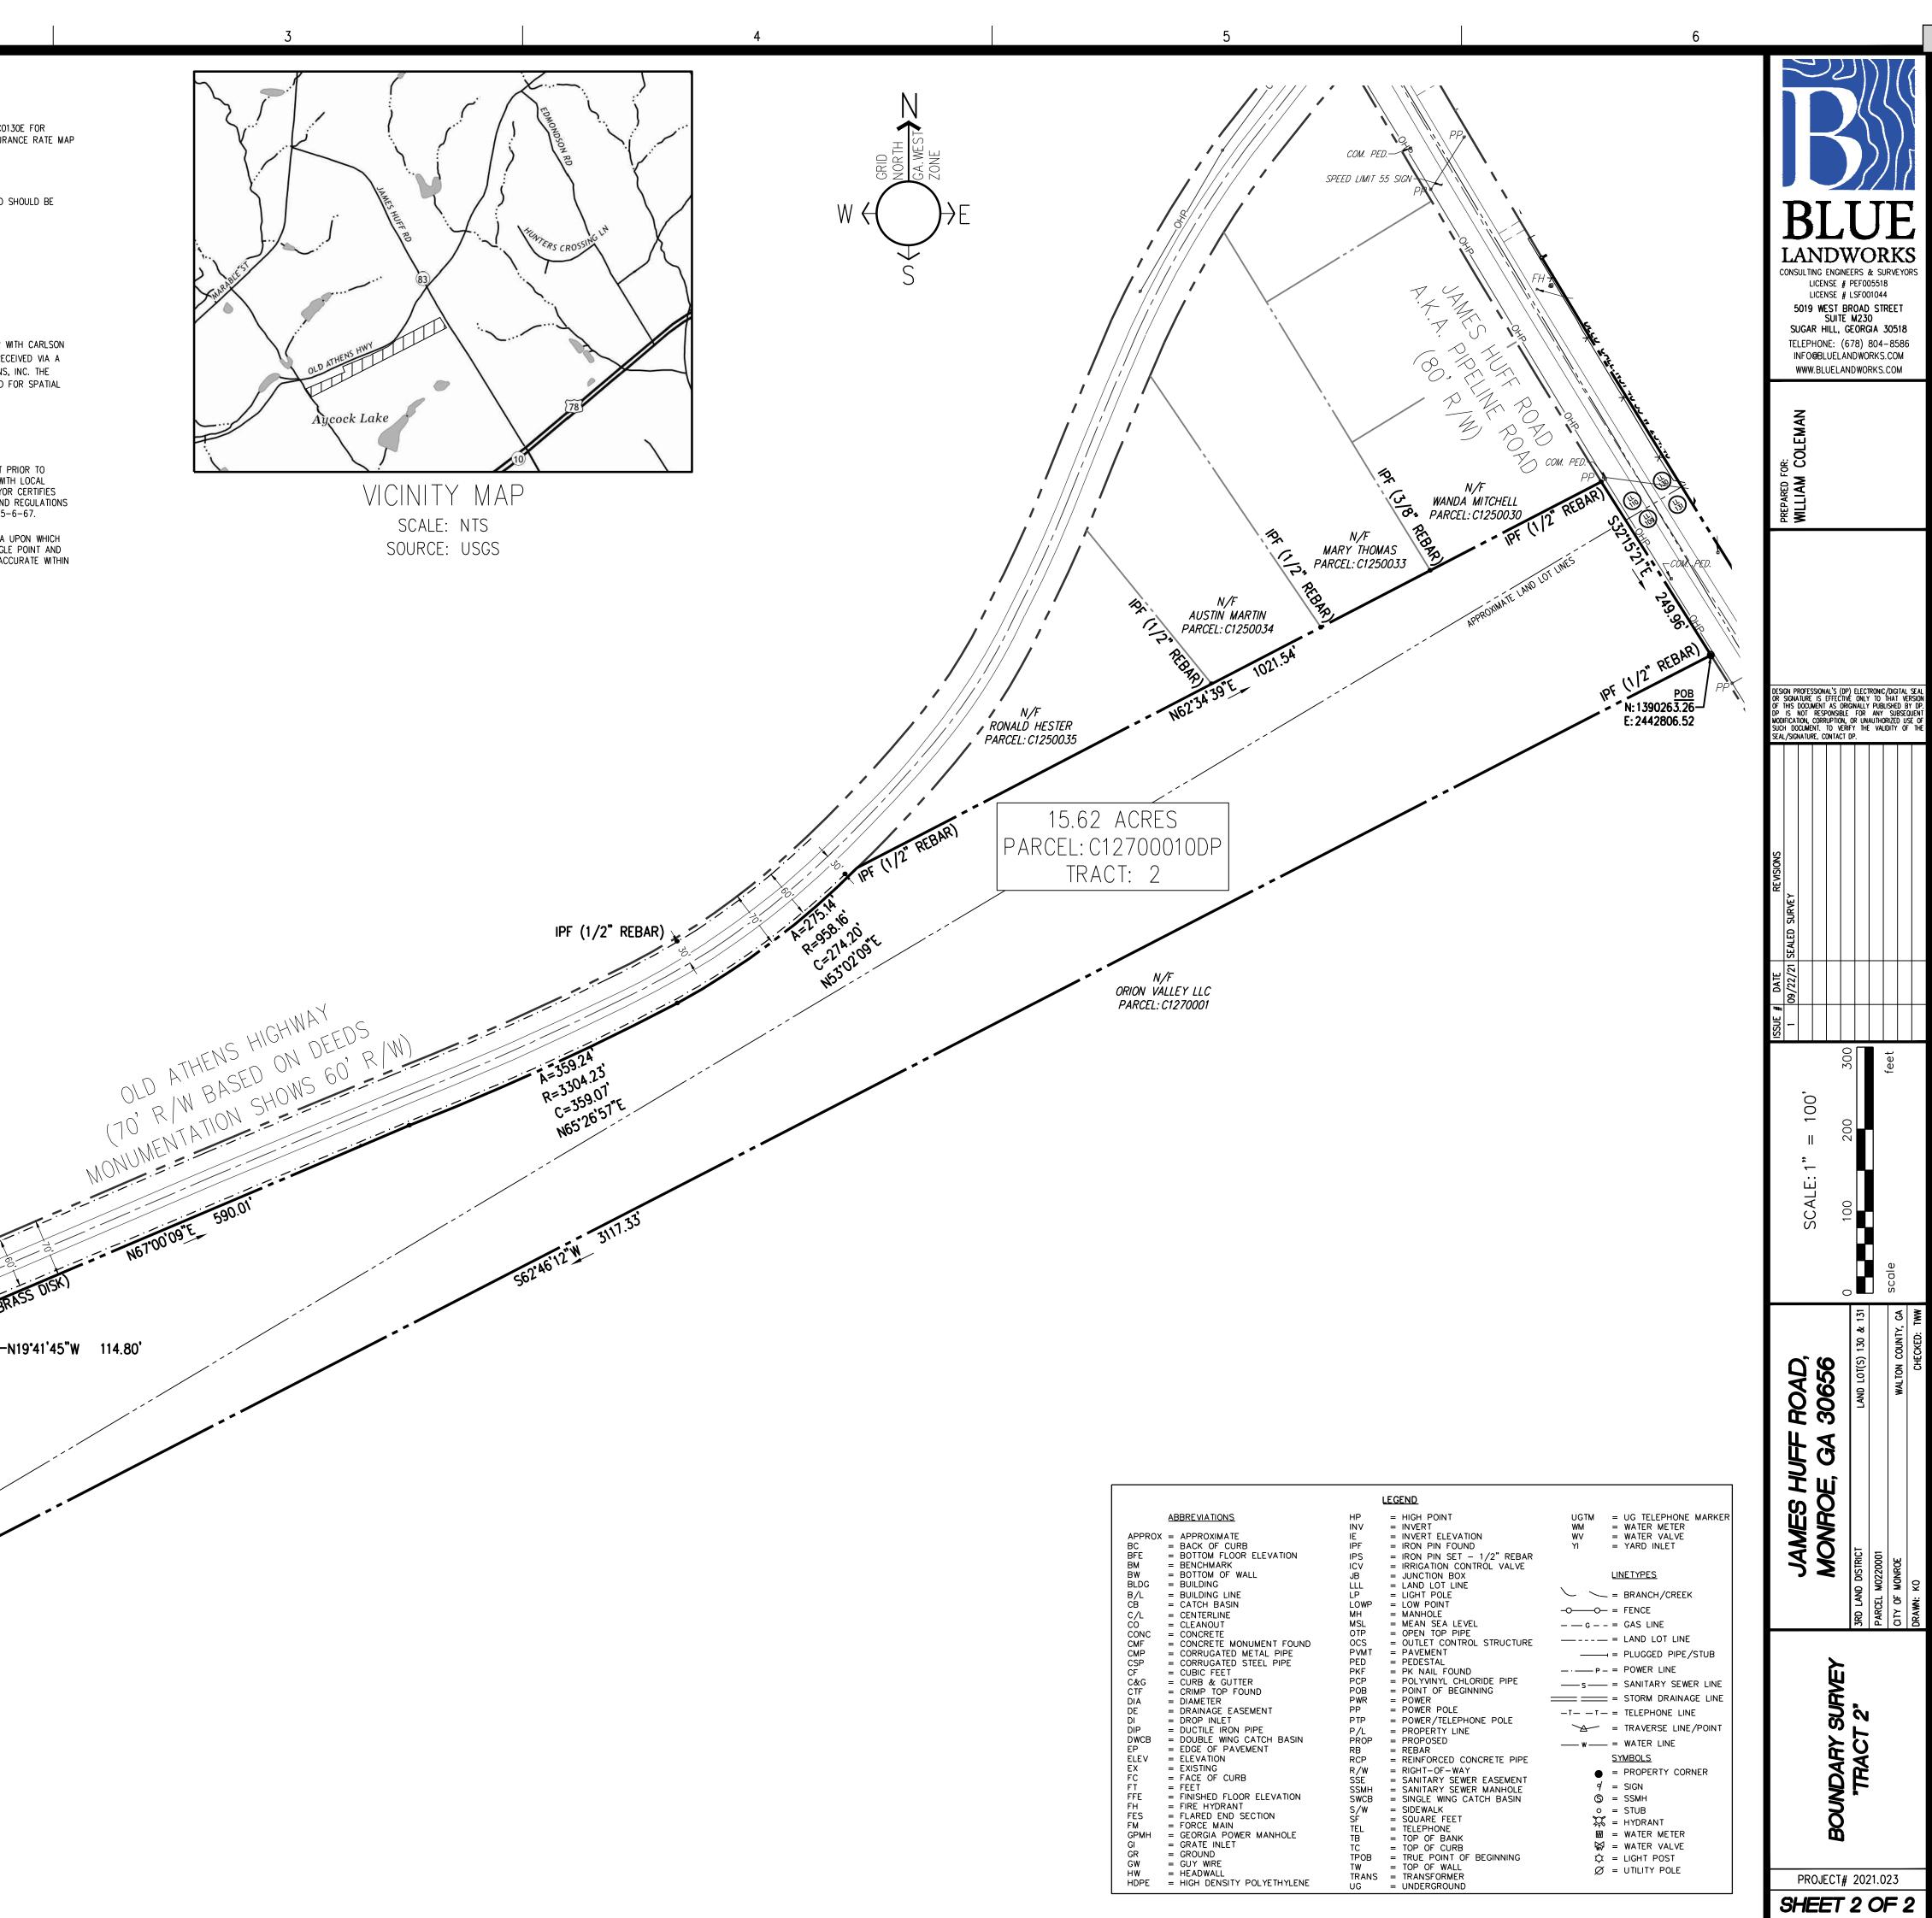

### VII. <u>NEW BUSINESS</u>

- <u>1.</u> Request for Certificate of Appropriateness 703 W. Spring St. Site Modifications
- 2. Request for Conditional Use Permit 313 Ash St Personal Care Home
- 3. Request for Rezone 635 James Huff Rd / Madison Ridge R-1A to PRD
- 4. Request for Preliminary Plat Approval The Vines of Monroe 455 Vine St
- VIII. ADJOURNMENT