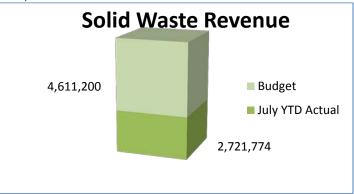

|                           |               | E AND EXPEN<br>OLID WASTE I |                 |             |                |                         |
|---------------------------|---------------|-----------------------------|-----------------|-------------|----------------|-------------------------|
|                           | <u>Jul-17</u> | <u>Jul-18</u>               | <u>Variance</u> | 2018 Budget | Budget Balance | % Budget to<br>YTD 2018 |
| REVENUE                   |               |                             |                 |             |                |                         |
| CHARGES FOR SERVICES      | 2,696,336     | 2,721,774                   | 25,438          | 4,611,200   | 1,889,426      | 59.03%                  |
| CONTRIBUTIONS & DONATIONS | -             | <u>-</u> _                  |                 |             |                | -                       |
| TOTAL REVENUE:            | 2,696,336     | 2,721,774                   | 25,438          | 4,611,200   | 1,889,426      | 59.03%                  |
| EXPENSE                   |               |                             |                 |             |                |                         |
| ADMINISTRATION            | 190,690       | 178,699                     | (11,991)        | 342,176     | 163,477        | 52.22%                  |
| SOLID WASTE COLLECTION    | 471,558       | 448,058                     | (23,500)        | 830,811     | 382,753        | 53.93%                  |
| SOLID WASTE DISPOSAL      | 1,538,233     | 1,463,745                   | (74,488)        | 2,520,805   | 1,057,060      | 58.07%                  |
| RECYCLABLE COLLECTION     | 41,525        | 60,129                      | 18,604          | 160,909     | 100,780        | 37.37%                  |
| PUBLIC EDUCATION          | -             | -                           | -               | -           | -              | -                       |
| YARD TRIMMINGS COLLECTION | 119,404       | 138,331                     | 18,927          | 220,339     | 82,008         | 62.78%                  |
| OTHER FINANCING USES      | 141,817       | 143,089                     | 1,272           | 536,160     | 393,071        | 26.69%                  |
| TOTAL EXPENSES:           | 2,503,227     | 2,432,051                   | (71,176)        | 4,611,200   | 2,179,149      | 52.74%                  |

Collections year-to-date as of July are \$2.7 million, 59% of the revenue budget appropriation.

- Sanitation fee collections for July were \$173 thousand
- Transfer Station revenues were \$262 thousand for the month