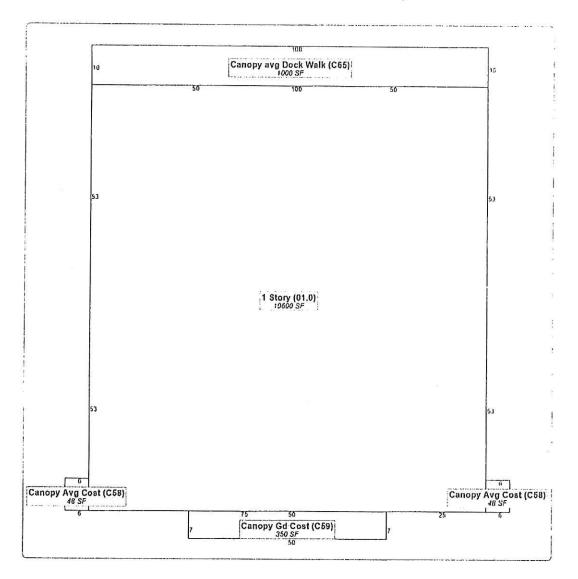

ompson (Seal)

olary Public'. TAMYD TORY PUBLIC - NAVET PH COUNTY, GA. d fighthinkitaion Enpires 3-14-75





THE PLAT ABOVE CONRECTLY REP.
RESENT A LOT SURVEYED FOR
T.E. STILL, LOCATED ON GOVER GROUNT,
MORROE, WALTON COUNTY, OA.

OCT\_ 26- 1951

RECNE, 374 J.M. WILLIAMS C.S.

Burnded Detakes 2011. 1951 John L. Dulinion, Soil

## Valuation

|   |                   | 2017      | 2016      | 2015      |
|---|-------------------|-----------|-----------|-----------|
|   | Previous Value    | \$457,300 | \$457,300 | \$458.500 |
|   | Land Value        | \$29,200  | \$29,200  | \$29,200  |
| + | Improvement Value | \$405,600 | \$405,600 | \$405,600 |
| ٠ | Accessory Value   | \$21,200  | \$22,500  | \$22,500  |
| Ξ | Current Value     | \$456,000 | \$457,300 | \$457,300 |

# Photos



Sketches



No data available for the following modules: Rural Land, Residential Improvement Information, Mobile Homes, Prebill Mobile Homes, Permits.

The Walton County Assessor makes every effort to produce the most accurate information possible. No warranties, expressed or implied are provided for the data herein, its use or interpretation. The assessment information is from the last certified tax roll. All other data is subject to change.

Last Data Upload Data: 1/18/2018, 8:10:16 AM



Developed by The Schneider Corporation



Return To: Preston & Malcom, P.C. 110-112 Court Square Post Office Box 984 Monroe, Georgia 30655 File No: 09-22129



Recorded 05/01/2009 04:30PM Georgia Transfer Tax Paid : \$165.00

KATHY K. TROST CLERK SUPERIOR COURT, WALTON COUNTY Bk 03033 PE 0487

[Space above this l