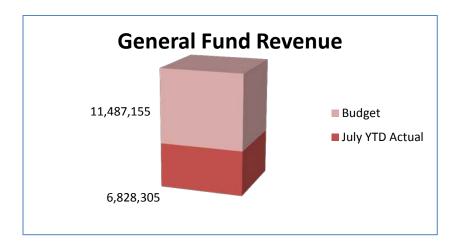

Page 1

|                            | REVENU        | E AND EXPE<br>GENERAL FU |                 |             |                |                         |
|----------------------------|---------------|--------------------------|-----------------|-------------|----------------|-------------------------|
|                            | <u>Jul-17</u> | Jul-18                   | <u>Variance</u> | 2018 Budget | Budget Balance | % Budget to<br>YTD 2018 |
| REVENUE                    |               |                          |                 |             |                |                         |
| TAXES                      | 3,934,522     | 4,129,218                | 194,696         | 6,773,323   | 2,644,105      | 60.96%                  |
| LICENSES & PERMITS         | 136,779       | 147,243                  | 10,464          | 327,700     | 180,457        | 44.93%                  |
| INTERGOVERNMENTAL          | 60,075        | 381,568                  | 321,493         | 460,374     | 78,806         | 82.88%                  |
| CHARGES FOR SERVICES       | 421,724       | 420,538                  | (1,186)         | 700,000     | 279,462        | 60.08%                  |
| FINES                      | 142,317       | 212,615                  | 70,298          | 400,000     | 187,385        | 53.15%                  |
| INVESTMENT INCOME          | 75            | 1                        | (74)            | -           | -              | -                       |
| CONTRIBUTIONS & DONATIONS  | 22,056        | 31,608                   | 9,552           | 41,000      | 9,392          | 77.09%                  |
| MISCELLANEOUS INCOME       | 151,566       | 164,062                  | 12,496          | 266,000     | 101,938        | 61.68%                  |
| OTHER FINANCING SOURCES    | 1,363,245     | 1,341,452                | (21,793)        | 2,518,758   | 1,177,306      | 53.26%                  |
| TOTAL REVENUE:             | 6,232,359     | 6,828,305                | 595,946         | 11,487,155  | 4,658,851      | 59.44%                  |
| EXPENSE                    |               |                          |                 |             |                |                         |
| GENERAL GOVERNMENT         | 928,642       | 872,847                  | (55,795)        | 1,315,499   | 442,652        | 66.35%                  |
| FINANCE                    | 228,832       | 181,145                  | (47,687)        | 417,991     | 236,846        | 43.34%                  |
| PROTECTIVE/CODE INSPECTION | 217,750       | 203,695                  | (14,055)        | 631,363     | 427,668        | 32.26%                  |
| FIRE                       | 879,973       | 1,158,100                | 278,127         | 2,202,148   | 1,044,048      | 52.59%                  |
| HIGHWAYS & STREETS         | 864,658       | 815,647                  | (49,011)        | 1,569,486   | 753,839        | 51.97%                  |
| POLICE                     | 2,178,092     | 2,251,022                | 72,930          | 4,203,295   | 1,952,273      | 53.55%                  |
| PARKS/BUILDINGS            | 140,497       | 96,117                   | (44,380)        | 285,129     | 189,012        | 33.71%                  |
| OTHER FINANCING USES       | 13,120        | 13,516                   | 396             | 862,248     | 848,732        | 1.57%                   |
| TOTAL EXPENSES:            | 5,451,564     | 5,592,089                | 140,525         | 11,487,159  | 5,895,070      | 48.68%                  |

Collections year-to-date are \$6,828,305 which is at 59% of the total amount budgeted for 2018.