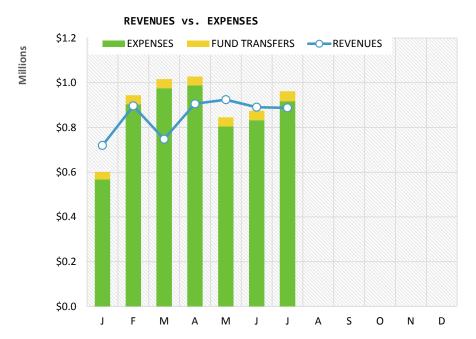

### FINANCIAL STATUS REPORT AS OF JULY 2018

Cash balances for the City of Monroe as of July 31<sup>st</sup> total **\$37,864,867** The following table shows the individual account balances.

| GOVERNMENTAL FUND                                   |                      |
|-----------------------------------------------------|----------------------|
| General Fund Checking                               | 582,492.63           |
| Stabilization Fund                                  | 1,250,000.00         |
| Community Center Deposits                           | 5,404.30             |
| Group Health Insurance (Claims/Premiums)            | 699,908.34           |
| Unemployment Fund                                   | 17,174.03            |
| Workmen's Compensation (To Fund Claims)             | 88,465.50            |
| CAPITAL PROJECTS FUND                               |                      |
| Capital Improvement - General Government            | 2,739.99             |
| SPLOST                                              | 1,380,834.46         |
| SPLOST 2013                                         | 3,582,028.96         |
|                                                     |                      |
| SPECIAL REVENUE FUND                                |                      |
| Hotel/Motel                                         | 15,352.05            |
| DEA Confiscated Assets Fund                         | 16,807.11            |
| Confiscated Assets Fund                             | 24,675.34            |
|                                                     |                      |
| ENTERPRISE FUND                                     | 004 075 07           |
| Solid Waste                                         | 381,275.87           |
| Solid Waste Capital                                 | 799,510.75           |
| Utility Revenue                                     | 628,709.51           |
| Utility Revenue Reserve                             | 1,333,114.10         |
| Utility MEAG Payment Acct Utility MGAG Payment Acct | 2,155.63<br>8,332.54 |
| Utility Gov't Loan Payment Acct                     | 26,048.40            |
| Utility MEAG Short-Term Investment                  | 4,745,072.10         |
| Utility MEAG Intermediate Extended Investment       | 5,340,933.67         |
| Utility MEAG Intermediate Portfolio Investment      | 1,949,089.59         |
| Utility Capital Improvement                         | 10,580,217.73        |
| Utility GEFA                                        | 1,000.00             |
| Utility Bond Sinking Fund                           | 451,512.74           |
| Utility Tap Fees                                    | 1,272,522.50         |
| Utility Customer Deposits (Restricted)              | 1,179,890.33         |
|                                                     |                      |

Page 1

|                            | REVENU        | E AND EXPE<br>GENERAL FU |                 |             |                |                         |
|----------------------------|---------------|--------------------------|-----------------|-------------|----------------|-------------------------|
|                            | <u>Jul-17</u> | Jul-18                   | <u>Variance</u> | 2018 Budget | Budget Balance | % Budget to<br>YTD 2018 |
| REVENUE                    |               |                          |                 |             |                |                         |
| TAXES                      | 3,934,522     | 4,129,218                | 194,696         | 6,773,323   | 2,644,105      | 60.96%                  |
| LICENSES & PERMITS         | 136,779       | 147,243                  | 10,464          | 327,700     | 180,457        | 44.93%                  |
| INTERGOVERNMENTAL          | 60,075        | 381,568                  | 321,493         | 460,374     | 78,806         | 82.88%                  |
| CHARGES FOR SERVICES       | 421,724       | 420,538                  | (1,186)         | 700,000     | 279,462        | 60.08%                  |
| FINES                      | 142,317       | 212,615                  | 70,298          | 400,000     | 187,385        | 53.15%                  |
| INVESTMENT INCOME          | 75            | 1                        | (74)            | -           | -              | -                       |
| CONTRIBUTIONS & DONATIONS  | 22,056        | 31,608                   | 9,552           | 41,000      | 9,392          | 77.09%                  |
| MISCELLANEOUS INCOME       | 151,566       | 164,062                  | 12,496          | 266,000     | 101,938        | 61.68%                  |
| OTHER FINANCING SOURCES    | 1,363,245     | 1,341,452                | (21,793)        | 2,518,758   | 1,177,306      | 53.26%                  |
| TOTAL REVENUE:             | 6,232,359     | 6,828,305                | 595,946         | 11,487,155  | 4,658,851      | 59.44%                  |
| EXPENSE                    |               |                          |                 |             |                |                         |
| GENERAL GOVERNMENT         | 928,642       | 872,847                  | (55,795)        | 1,315,499   | 442,652        | 66.35%                  |
| FINANCE                    | 228,832       | 181,145                  | (47,687)        | 417,991     | 236,846        | 43.34%                  |
| PROTECTIVE/CODE INSPECTION | 217,750       | 203,695                  | (14,055)        | 631,363     | 427,668        | 32.26%                  |
| FIRE                       | 879,973       | 1,158,100                | 278,127         | 2,202,148   | 1,044,048      | 52.59%                  |
| HIGHWAYS & STREETS         | 864,658       | 815,647                  | (49,011)        | 1,569,486   | 753,839        | 51.97%                  |
| POLICE                     | 2,178,092     | 2,251,022                | 72,930          | 4,203,295   | 1,952,273      | 53.55%                  |
| PARKS/BUILDINGS            | 140,497       | 96,117                   | (44,380)        | 285,129     | 189,012        | 33.71%                  |
| OTHER FINANCING USES       | 13,120        | 13,516                   | 396             | 862,248     | 848,732        | 1.57%                   |
| TOTAL EXPENSES:            | 5,451,564     | 5,592,089                | 140,525         | 11,487,159  | 5,895,070      | 48.68%                  |

Collections year-to-date are \$6,828,305 which is at 59% of the total amount budgeted for 2018.

### Other Financing Sources

• Operating transfers in from Utilities for the month were \$165 thousand and operating transfers in from Solid Waste were \$23 thousand

General fund year-to-date total expenditures of \$5,592,089 are at 49% of the total budgeted for 2018.