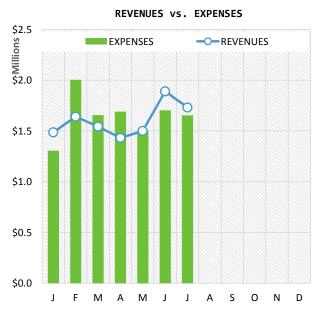

Page 1

|                            | REVENU        | E AND EXPE<br>GENERAL FU |                 |             |                |                         |
|----------------------------|---------------|--------------------------|-----------------|-------------|----------------|-------------------------|
|                            | <u>Jul-17</u> | Jul-18                   | <u>Variance</u> | 2018 Budget | Budget Balance | % Budget to<br>YTD 2018 |
| REVENUE                    |               |                          |                 |             |                |                         |
| TAXES                      | 3,934,522     | 4,129,218                | 194,696         | 6,773,323   | 2,644,105      | 60.96%                  |
| LICENSES & PERMITS         | 136,779       | 147,243                  | 10,464          | 327,700     | 180,457        | 44.93%                  |
| INTERGOVERNMENTAL          | 60,075        | 381,568                  | 321,493         | 460,374     | 78,806         | 82.88%                  |
| CHARGES FOR SERVICES       | 421,724       | 420,538                  | (1,186)         | 700,000     | 279,462        | 60.08%                  |
| FINES                      | 142,317       | 212,615                  | 70,298          | 400,000     | 187,385        | 53.15%                  |
| INVESTMENT INCOME          | 75            | 1                        | (74)            | -           | -              | -                       |
| CONTRIBUTIONS & DONATIONS  | 22,056        | 31,608                   | 9,552           | 41,000      | 9,392          | 77.09%                  |
| MISCELLANEOUS INCOME       | 151,566       | 164,062                  | 12,496          | 266,000     | 101,938        | 61.68%                  |
| OTHER FINANCING SOURCES    | 1,363,245     | 1,341,452                | (21,793)        | 2,518,758   | 1,177,306      | 53.26%                  |
| TOTAL REVENUE:             | 6,232,359     | 6,828,305                | 595,946         | 11,487,155  | 4,658,851      | 59.44%                  |
| EXPENSE                    |               |                          |                 |             |                |                         |
| GENERAL GOVERNMENT         | 928,642       | 872,847                  | (55,795)        | 1,315,499   | 442,652        | 66.35%                  |
| FINANCE                    | 228,832       | 181,145                  | (47,687)        | 417,991     | 236,846        | 43.34%                  |
| PROTECTIVE/CODE INSPECTION | 217,750       | 203,695                  | (14,055)        | 631,363     | 427,668        | 32.26%                  |
| FIRE                       | 879,973       | 1,158,100                | 278,127         | 2,202,148   | 1,044,048      | 52.59%                  |
| HIGHWAYS & STREETS         | 864,658       | 815,647                  | (49,011)        | 1,569,486   | 753,839        | 51.97%                  |
| POLICE                     | 2,178,092     | 2,251,022                | 72,930          | 4,203,295   | 1,952,273      | 53.55%                  |
| PARKS/BUILDINGS            | 140,497       | 96,117                   | (44,380)        | 285,129     | 189,012        | 33.71%                  |
| OTHER FINANCING USES       | 13,120        | 13,516                   | 396             | 862,248     | 848,732        | 1.57%                   |
| TOTAL EXPENSES:            | 5,451,564     | 5,592,089                | 140,525         | 11,487,159  | 5,895,070      | 48.68%                  |

Collections year-to-date are \$6,828,305 which is at 59% of the total amount budgeted for 2018.

### Other Financing Sources

• Operating transfers in from Utilities for the month were \$165 thousand and operating transfers in from Solid Waste were \$23 thousand

General fund year-to-date total expenditures of \$5,592,089 are at 49% of the total budgeted for 2018.