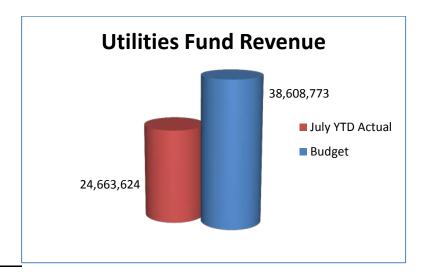

|                                 |               | E AND EXPEN   |                     |             |                |                         |
|---------------------------------|---------------|---------------|---------------------|-------------|----------------|-------------------------|
|                                 | <u>Jul-17</u> | <u>Jul-18</u> | <u>Variance</u>     | 2018 Budget | Budget Balance | % Budget to<br>YTD 2018 |
| REVENUE                         |               |               |                     |             |                |                         |
| INTERGOVERNMENTAL               | -             | 455,096       | 455,096             | 500,000     | 44,904         | 91.02%                  |
| CHARGES FOR SERVICES            |               |               |                     |             |                |                         |
| WATER                           | 2,792,960     | 2,956,812     | 163,852             | 4,845,000   | 1,888,188      | 61.03%                  |
| SEWER                           | 2,299,958     | 2,383,227     | 83,269              | 3,928,000   | 1,544,773      | 60.67%                  |
| ELECTRIC                        | 10,978,737    | 10,978,996    | 259                 | 19,004,530  | 8,025,534      | 57.77%                  |
| NATURAL GAS                     | 2,239,611     | 2,794,486     | 554,875             | 3,566,181   | 771,695        | 78.36%                  |
| CATV/INTERNET                   | 3,147,541     | 3,364,172     | 216,631             | 5,698,000   | 2,333,828      | 59.04%                  |
| UTILITY NON SPECIFIC            | 376,827       | 439,362       | 62,535              | 640,000     | 200,638        | 68.65%                  |
| GUTA                            | -             | -             | -                   | 367,062     | 367,062        | 0.00%                   |
| INVESTMENT INCOME               | 1,198,554     | 1,277,843     | 79,289 <sup>*</sup> | 60,000      | (1,217,843)    | 2129.74%                |
| CONTRIBUTIONS & DONATIONS       | -             | -             | -                   | -           |                | -                       |
| MISCELLANEOUS INCOME            | -             | 12,709        | 12,709              | -           |                | -                       |
| OTHER FINANCING SOURCES         | 7,142         | 921           | (6,221)             | -           |                | -                       |
| TOTAL REVENUE:                  | 23,041,330    | 24,663,624    | 1,622,294           | 38,608,773  | 13,958,779     | 63.88%                  |
|                                 |               |               |                     |             |                |                         |
| EXPENSE                         |               |               |                     |             |                |                         |
| FINANCIAL ADMINISTRATION        | (1,066,852)   | (1,344,770)   | (277,918)           | (2,350,535) | (1,005,765)    |                         |
| UTILITY CUSTOMER SERVICE        | 656,658       | 597,155       | (59,503)            | 1,087,100   | 489,945        | 54.93%                  |
| UTILITY BILLING                 | 174,114       | 167,369       | (6,745)             | 312,636     | 145,267        | 53.53%                  |
| CENTRAL SERVICES                | 359,120       | 580,247       | 221,127             | 950,800     | 370,553        | 61.03%                  |
| GENERAL ADMIN ELECTRIC/TELECOMM | 126,893       | 173,179       | 46,286              | 358,627     | 185,448        | 48.29%                  |
| ELECTRIC                        | 9,710,277     | 11,010,556    | 1,300,279           | 18,503,513  | 7,492,957      | 59.51%                  |
| TELECOMM                        | 3,095,567     | 3,660,813     | 565,246             | 6,281,929   | 2,621,116      | 58.28%                  |
| GENERAL ADMIN GAS WATER & SEWER | 79,529        | 102,301       | 22,772              | 217,159     | 114,858        | 47.11%                  |
| SEWER                           | 1,804,020     | 2,264,736     | 460,716             | 4,594,859   | 2,330,123      | 49.29%                  |
| WATER                           | 1,658,917     | 2,642,965     | 984,048             | 4,631,205   | 1,988,240      | 57.07%                  |
| GAS                             | 1,701,094     | 2,237,002     | 535,908             | 3,653,918   | 1,416,916      | 61.22%                  |
| GUTA _                          | -             | 143,577       | 143,577             | 367,562     | 223,985        | 39.06%                  |
| TOTAL EXPENSES:                 | 18,299,337    | 22,235,130    | 3,935,793           | 38,608,773  | 16,373,643     | 57.59%                  |

Operating revenues total \$24,663,624 which is 64% of the total amount budgeted for 2018

Charges for Sales and Services for each department during the month were:

- Water \$450 thousand
- Sewer \$335 thousand
- Electric \$1.7 million
- Natural Gas \$149 thousand
- Telecom \$487 thousand