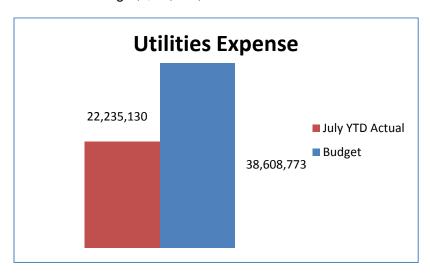

|                                 |               | E AND EXPEN   |                     |             |                |                         |
|---------------------------------|---------------|---------------|---------------------|-------------|----------------|-------------------------|
|                                 | <u>Jul-17</u> | <u>Jul-18</u> | <u>Variance</u>     | 2018 Budget | Budget Balance | % Budget to<br>YTD 2018 |
| REVENUE                         |               |               |                     |             |                |                         |
| INTERGOVERNMENTAL               | -             | 455,096       | 455,096             | 500,000     | 44,904         | 91.02%                  |
| CHARGES FOR SERVICES            |               |               |                     |             |                |                         |
| WATER                           | 2,792,960     | 2,956,812     | 163,852             | 4,845,000   | 1,888,188      | 61.03%                  |
| SEWER                           | 2,299,958     | 2,383,227     | 83,269              | 3,928,000   | 1,544,773      | 60.67%                  |
| ELECTRIC                        | 10,978,737    | 10,978,996    | 259                 | 19,004,530  | 8,025,534      | 57.77%                  |
| NATURAL GAS                     | 2,239,611     | 2,794,486     | 554,875             | 3,566,181   | 771,695        | 78.36%                  |
| CATV/INTERNET                   | 3,147,541     | 3,364,172     | 216,631             | 5,698,000   | 2,333,828      | 59.04%                  |
| UTILITY NON SPECIFIC            | 376,827       | 439,362       | 62,535              | 640,000     | 200,638        | 68.65%                  |
| GUTA                            | -             | -             | -                   | 367,062     | 367,062        | 0.00%                   |
| INVESTMENT INCOME               | 1,198,554     | 1,277,843     | 79,289 <sup>*</sup> | 60,000      | (1,217,843)    | 2129.74%                |
| CONTRIBUTIONS & DONATIONS       | -             | -             | -                   | -           |                | -                       |
| MISCELLANEOUS INCOME            | -             | 12,709        | 12,709              | -           |                | -                       |
| OTHER FINANCING SOURCES         | 7,142         | 921           | (6,221)             | -           |                | -                       |
| TOTAL REVENUE:                  | 23,041,330    | 24,663,624    | 1,622,294           | 38,608,773  | 13,958,779     | 63.88%                  |
|                                 |               |               |                     |             |                |                         |
| EXPENSE                         |               |               |                     |             |                |                         |
| FINANCIAL ADMINISTRATION        | (1,066,852)   | (1,344,770)   | (277,918)           | (2,350,535) | (1,005,765)    |                         |
| UTILITY CUSTOMER SERVICE        | 656,658       | 597,155       | (59,503)            | 1,087,100   | 489,945        | 54.93%                  |
| UTILITY BILLING                 | 174,114       | 167,369       | (6,745)             | 312,636     | 145,267        | 53.53%                  |
| CENTRAL SERVICES                | 359,120       | 580,247       | 221,127             | 950,800     | 370,553        | 61.03%                  |
| GENERAL ADMIN ELECTRIC/TELECOMM | 126,893       | 173,179       | 46,286              | 358,627     | 185,448        | 48.29%                  |
| ELECTRIC                        | 9,710,277     | 11,010,556    | 1,300,279           | 18,503,513  | 7,492,957      | 59.51%                  |
| TELECOMM                        | 3,095,567     | 3,660,813     | 565,246             | 6,281,929   | 2,621,116      | 58.28%                  |
| GENERAL ADMIN GAS WATER & SEWER | 79,529        | 102,301       | 22,772              | 217,159     | 114,858        | 47.11%                  |
| SEWER                           | 1,804,020     | 2,264,736     | 460,716             | 4,594,859   | 2,330,123      | 49.29%                  |
| WATER                           | 1,658,917     | 2,642,965     | 984,048             | 4,631,205   | 1,988,240      | 57.07%                  |
| GAS                             | 1,701,094     | 2,237,002     | 535,908             | 3,653,918   | 1,416,916      | 61.22%                  |
| GUTA _                          | -             | 143,577       | 143,577             | 367,562     | 223,985        | 39.06%                  |
| TOTAL EXPENSES:                 | 18,299,337    | 22,235,130    | 3,935,793           | 38,608,773  | 16,373,643     | 57.59%                  |

Operating expenses were at 58% of the total budget, \$22,235,130

The total Utility Capital funds available as of July 31<sup>st</sup> are \$13,185,855, as broken down in the section below:

| Utility Capital Improvement Cash Balance                  | 10,580,218       |                 |
|-----------------------------------------------------------|------------------|-----------------|
| Utility Revenue Reserve Cash Balance                      | 1,333,114        |                 |
| Tap Fees Cash Balance                                     | 1,272,523        | for Sewer rehab |
| Total Current Funds Available                             | \$<br>13,185,855 |                 |
|                                                           |                  |                 |
| Estimated monthly additional CIP transfers-in             | 150,000          |                 |
| through December 2018                                     | 750,000          |                 |
|                                                           |                  |                 |
| Estimated Utility Capital Cash Balance as of Dec 31, 2018 | \$<br>5,295,001  |                 |
| *Assuming all projects are completed                      |                  |                 |