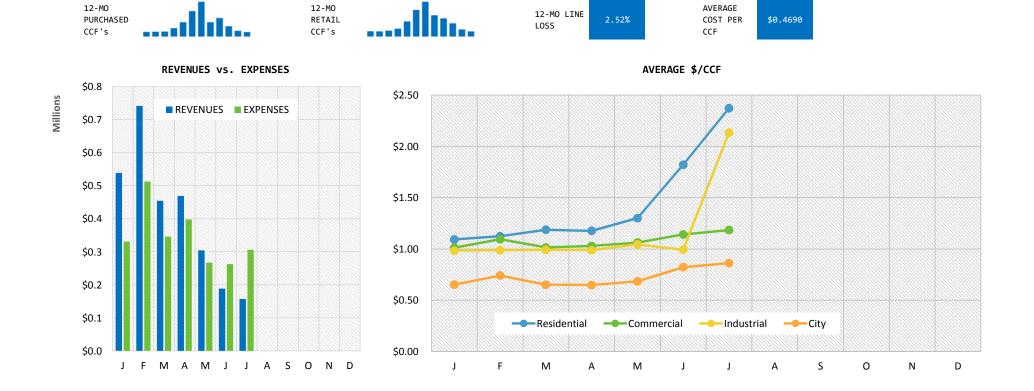

REPORTING PERIOD: 07/2018 | FY 2018

| COVER            | 1   |
|------------------|-----|
| OVERVIEW         | 2   |
| SALES REPORT     | 3   |
| SALES STATISTICS | 4   |
| POWER SUPPLY     | 5   |
| DETAIL REVENUES  | 6   |
| DETAIL EXPENSES  | 7-8 |