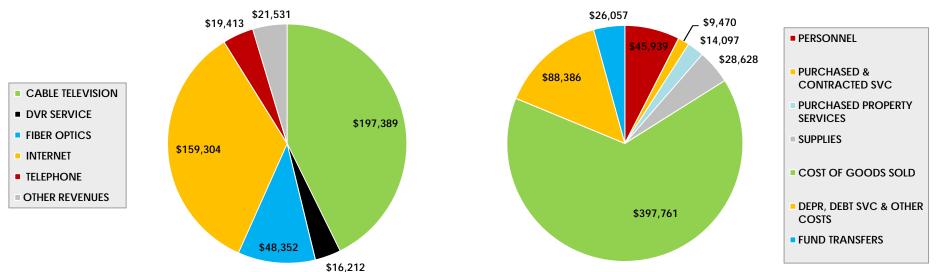

Operating revenues total \$24,663,624 which is 64% of the total amount budgeted for 2018

Charges for Sales and Services for each department during the month were:

- Water \$450 thousand
- Sewer \$335 thousand
- Electric \$1.7 million
- Natural Gas \$149 thousand
- Telecom \$487 thousand