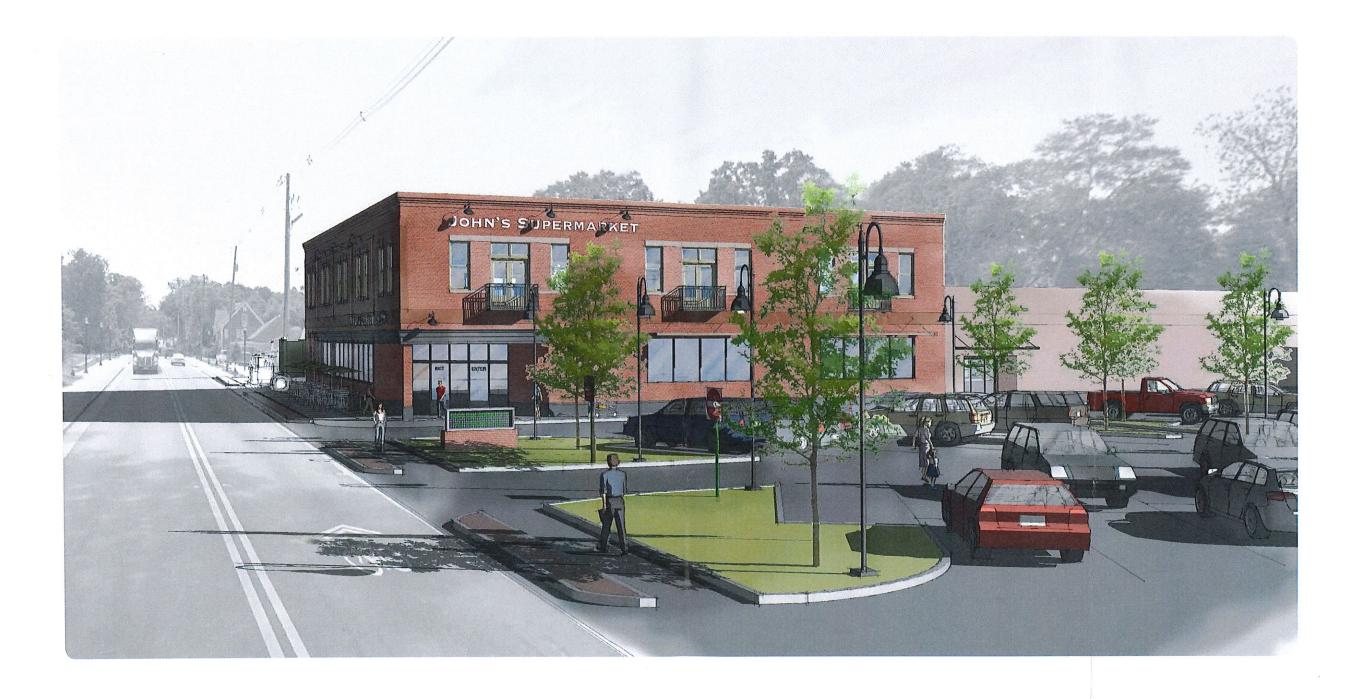

### **FACILITIES MANAGEMENT**

The recently approved landscaping renovation of City Hall is in process. The cost should at this point come in under the approved not to exceed budget as removal of plants and trees were easier than expected. The repair necessary to the irrigation system should also be minimal and is expected to be a small expense incurred for the project, though some repair and rework was necessary for proper pressure of areas. The exterior drainage of the City Hall building was also replaced as many areas were found to already be damaged or no longer workable upon the removal of plants and trees roots. The material for the drainage repair was already on-hand so no additional material expense was necessary. A closer to completed project should occur in the coming weeks as areas are finished and replaced.

The Fire Department roof and exterior will be presented as a request for approval for replacement and repair. The Police Department design and construction project will come before Council in October for the approval of funding to then include exterior repair, HVAC installation, and architectural design from Sizemore Group. Once complete, the interior design and proposal will be presented to Council later in 2018 for requested approval to include funding and construction activities. Both the Old City Hall building and Art Guild are having drainage problems that are currently being addressed and repaired based on observing those issues, and developing a cost-effective repair process.