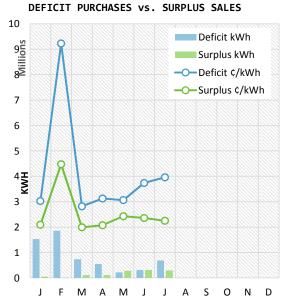

|                                 |               | E AND EXPEN   |                     |             |                |                         |
|---------------------------------|---------------|---------------|---------------------|-------------|----------------|-------------------------|
|                                 | <u>Jul-17</u> | <u>Jul-18</u> | <u>Variance</u>     | 2018 Budget | Budget Balance | % Budget to<br>YTD 2018 |
| REVENUE                         |               |               |                     |             |                |                         |
| INTERGOVERNMENTAL               | -             | 455,096       | 455,096             | 500,000     | 44,904         | 91.02%                  |
| CHARGES FOR SERVICES            |               |               |                     |             |                |                         |
| WATER                           | 2,792,960     | 2,956,812     | 163,852             | 4,845,000   | 1,888,188      | 61.03%                  |
| SEWER                           | 2,299,958     | 2,383,227     | 83,269              | 3,928,000   | 1,544,773      | 60.67%                  |
| ELECTRIC                        | 10,978,737    | 10,978,996    | 259                 | 19,004,530  | 8,025,534      | 57.77%                  |
| NATURAL GAS                     | 2,239,611     | 2,794,486     | 554,875             | 3,566,181   | 771,695        | 78.36%                  |
| CATV/INTERNET                   | 3,147,541     | 3,364,172     | 216,631             | 5,698,000   | 2,333,828      | 59.04%                  |
| UTILITY NON SPECIFIC            | 376,827       | 439,362       | 62,535              | 640,000     | 200,638        | 68.65%                  |
| GUTA                            | -             | -             | -                   | 367,062     | 367,062        | 0.00%                   |
| INVESTMENT INCOME               | 1,198,554     | 1,277,843     | 79,289 <sup>*</sup> | 60,000      | (1,217,843)    | 2129.74%                |
| CONTRIBUTIONS & DONATIONS       | -             | -             | -                   | -           |                | -                       |
| MISCELLANEOUS INCOME            | -             | 12,709        | 12,709              | -           |                | -                       |
| OTHER FINANCING SOURCES         | 7,142         | 921           | (6,221)             | -           |                | -                       |
| TOTAL REVENUE:                  | 23,041,330    | 24,663,624    | 1,622,294           | 38,608,773  | 13,958,779     | 63.88%                  |
|                                 |               |               |                     |             |                |                         |
| EXPENSE                         |               |               |                     |             |                |                         |
| FINANCIAL ADMINISTRATION        | (1,066,852)   | (1,344,770)   | (277,918)           | (2,350,535) | (1,005,765)    |                         |
| UTILITY CUSTOMER SERVICE        | 656,658       | 597,155       | (59,503)            | 1,087,100   | 489,945        | 54.93%                  |
| UTILITY BILLING                 | 174,114       | 167,369       | (6,745)             | 312,636     | 145,267        | 53.53%                  |
| CENTRAL SERVICES                | 359,120       | 580,247       | 221,127             | 950,800     | 370,553        | 61.03%                  |
| GENERAL ADMIN ELECTRIC/TELECOMM | 126,893       | 173,179       | 46,286              | 358,627     | 185,448        | 48.29%                  |
| ELECTRIC                        | 9,710,277     | 11,010,556    | 1,300,279           | 18,503,513  | 7,492,957      | 59.51%                  |
| TELECOMM                        | 3,095,567     | 3,660,813     | 565,246             | 6,281,929   | 2,621,116      | 58.28%                  |
| GENERAL ADMIN GAS WATER & SEWER | 79,529        | 102,301       | 22,772              | 217,159     | 114,858        | 47.11%                  |
| SEWER                           | 1,804,020     | 2,264,736     | 460,716             | 4,594,859   | 2,330,123      | 49.29%                  |
| WATER                           | 1,658,917     | 2,642,965     | 984,048             | 4,631,205   | 1,988,240      | 57.07%                  |
| GAS                             | 1,701,094     | 2,237,002     | 535,908             | 3,653,918   | 1,416,916      | 61.22%                  |
| GUTA _                          | -             | 143,577       | 143,577             | 367,562     | 223,985        | 39.06%                  |
| TOTAL EXPENSES:                 | 18,299,337    | 22,235,130    | 3,935,793           | 38,608,773  | 16,373,643     | 57.59%                  |

Operating revenues total \$24,663,624 which is 64% of the total amount budgeted for 2018

Charges for Sales and Services for each department during the month were:

- Water \$450 thousand
- Sewer \$335 thousand
- Electric \$1.7 million
- Natural Gas \$149 thousand
- Telecom \$487 thousand

Operating expenses were at 58% of the total budget, \$22,235,130

The total Utility Capital funds available as of July 31<sup>st</sup> are \$13,185,855, as broken down in the section below:

| Utility Capital Improvement Cash Balance                  | 10,580,218       |                 |
|-----------------------------------------------------------|------------------|-----------------|
| Utility Revenue Reserve Cash Balance                      | 1,333,114        |                 |
| Tap Fees Cash Balance                                     | 1,272,523        | for Sewer rehab |
| Total Current Funds Available                             | \$<br>13,185,855 |                 |
|                                                           |                  |                 |
| Estimated monthly additional CIP transfers-in             | 150,000          |                 |
| through December 2018                                     | 750,000          |                 |
|                                                           |                  |                 |
| Estimated Utility Capital Cash Balance as of Dec 31, 2018 | \$<br>5,295,001  |                 |
| *Assuming all projects are completed                      |                  |                 |