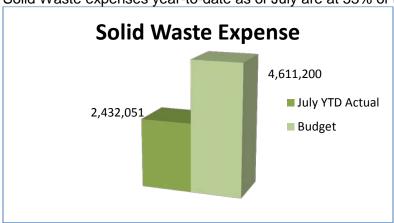

|                           |               | E AND EXPEN<br>OLID WASTE I |                 |             |                |                         |
|---------------------------|---------------|-----------------------------|-----------------|-------------|----------------|-------------------------|
|                           | <u>Jul-17</u> | <u>Jul-18</u>               | <u>Variance</u> | 2018 Budget | Budget Balance | % Budget to<br>YTD 2018 |
| REVENUE                   |               |                             |                 |             |                |                         |
| CHARGES FOR SERVICES      | 2,696,336     | 2,721,774                   | 25,438          | 4,611,200   | 1,889,426      | 59.03%                  |
| CONTRIBUTIONS & DONATIONS | -             | <u>-</u> _                  |                 |             |                | -                       |
| TOTAL REVENUE:            | 2,696,336     | 2,721,774                   | 25,438          | 4,611,200   | 1,889,426      | 59.03%                  |
| EXPENSE                   |               |                             |                 |             |                |                         |
| ADMINISTRATION            | 190,690       | 178,699                     | (11,991)        | 342,176     | 163,477        | 52.22%                  |
| SOLID WASTE COLLECTION    | 471,558       | 448,058                     | (23,500)        | 830,811     | 382,753        | 53.93%                  |
| SOLID WASTE DISPOSAL      | 1,538,233     | 1,463,745                   | (74,488)        | 2,520,805   | 1,057,060      | 58.07%                  |
| RECYCLABLE COLLECTION     | 41,525        | 60,129                      | 18,604          | 160,909     | 100,780        | 37.37%                  |
| PUBLIC EDUCATION          | -             | -                           | -               | -           | -              | -                       |
| YARD TRIMMINGS COLLECTION | 119,404       | 138,331                     | 18,927          | 220,339     | 82,008         | 62.78%                  |
| OTHER FINANCING USES      | 141,817       | 143,089                     | 1,272           | 536,160     | 393,071        | 26.69%                  |
| TOTAL EXPENSES:           | 2,503,227     | 2,432,051                   | (71,176)        | 4,611,200   | 2,179,149      | 52.74%                  |

Solid Waste expenses year-to-date as of July are at 53% of the total budget, \$2.4 million

Below is a chart showing disbursements from Walton County to date for SPLOST

|           | Walton         | County        | 15.3335760% | Actual        |            |            |
|-----------|----------------|---------------|-------------|---------------|------------|------------|
| Sales Tax | Special Local  | Receipt Total | Monroe's    | Receipt Total |            | Total      |
| Receipt   | Option Sales   | for Period of | Portion     | for           | Other      | Receipts   |
| Month     | Taxes Received | SPLOST        | up to 60M   | Month         | Revenues   | SPLOST     |
| Aug-17    | 877,233.25     | 44,417,187.57 | 134,511.23  | 134,508.81    | 145,529.34 | 280,038.15 |
| Sep-17    | 868,042.28     | 45,285,229.85 | 133,101.92  | 133,099.53    |            | 133,099.53 |
| Oct-17    | 856,642.97     | 46,141,872.82 | 131,354.00  | 131,351.64    |            | 131,351.64 |
| Nov-17    | 830,845.61     | 46,972,718.43 | 127,398.34  | 127,396.05    |            | 127,396.05 |
| Dec-17    | 853,438.30     | 47,826,156.73 | 130,862.61  | 130,900.98    |            | 130,900.98 |
| Jan-18    | 986,456.84     | 48,812,613.57 | 151,259.11  | 151,215.66    |            | 151,215.66 |
| Feb-18    | 853,134.51     | 49,665,748.08 | 130,816.03  | 130,813.67    |            | 130,813.67 |
| Mar-18    | 792,463.54     | 50,458,211.62 | 121,513.00  | 121,510.81    | 19,737.65  | 141,248.46 |
| Apr-18    | 954,910.67     | 51,413,122.29 | 146,421.95  | 146,419.32    | 37,245.24  | 183,664.56 |
| May-18    | 891,313.39     | 52,304,435.68 | 136,670.22  | 136,667.76    |            | 136,667.76 |
| Jun-18    | 928,779.45     | 53,233,215.13 | 142,415.10  | 142,412.54    |            | 142,412.54 |
| Jul-18    | 915,881.79     | 54,149,096.92 | 140,437.43  | 140,434.90    |            | 140,434.90 |