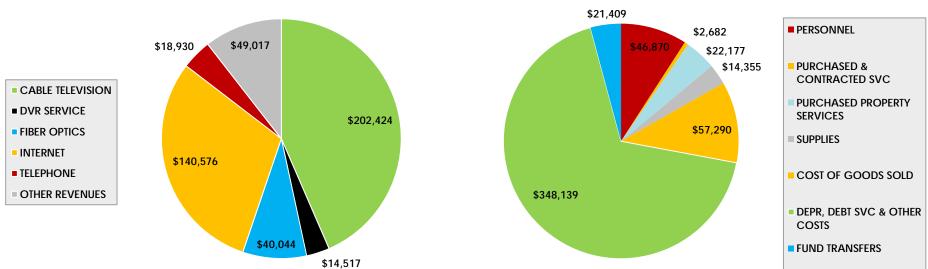

Operating revenues total \$24,663,624 which is 64% of the total amount budgeted for 2018

Charges for Sales and Services for each department during the month were:

- Water \$450 thousand
- Sewer \$335 thousand
- Electric \$1.7 million
- Natural Gas \$149 thousand
- Telecom \$487 thousand