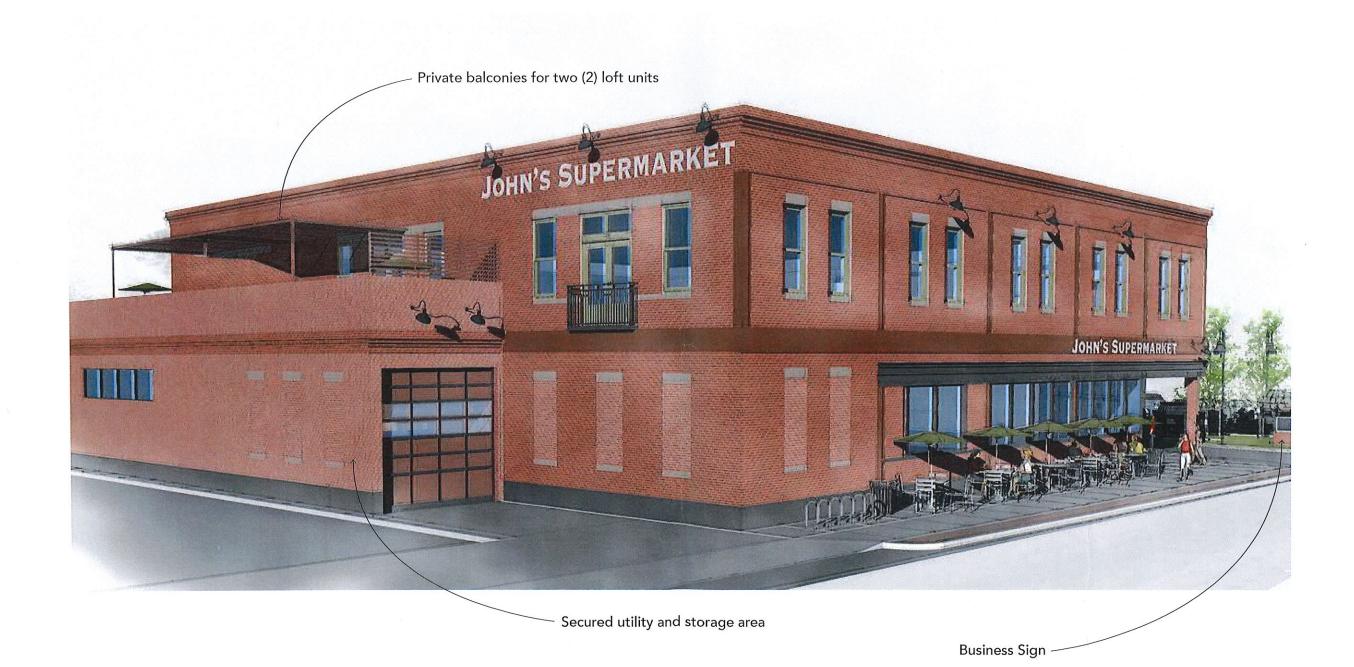

### **FACILITIES MANAGEMENT**

The recently approved landscaping renovation of City Hall is in process. The cost should at this point come in under the approved not to exceed budget as removal of plants and trees were easier than expected. The repair necessary to the irrigation system should also be minimal and is expected to be a small expense incurred for the project, though some repair and rework was necessary for proper pressure of areas. The exterior drainage of the City Hall building was also replaced as many areas were found to already be damaged or no longer workable upon the removal of plants and trees roots. The material for the drainage repair was already on-hand so no additional material expense was necessary. A closer to completed project should occur in the coming weeks as areas are finished and replaced.

The Fire Department roof and exterior will be presented as a request for approval for replacement and repair. The Police Department design and construction project will come before Council in October for the approval of funding to then include exterior repair, HVAC installation, and architectural design from Sizemore Group. Once complete, the interior design and proposal will be presented to Council later in 2018 for requested approval to include funding and construction activities. Both the Old City Hall building and Art Guild are having drainage problems that are currently being addressed and repaired based on observing those issues, and developing a cost-effective repair process.