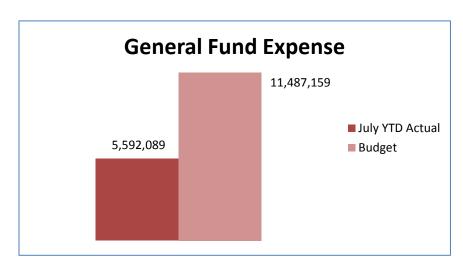

Page 1

|                            | REVENU        | E AND EXPE<br>GENERAL FU |                 |             |                |                         |
|----------------------------|---------------|--------------------------|-----------------|-------------|----------------|-------------------------|
|                            | <u>Jul-17</u> | Jul-18                   | <u>Variance</u> | 2018 Budget | Budget Balance | % Budget to<br>YTD 2018 |
| REVENUE                    |               |                          |                 |             |                |                         |
| TAXES                      | 3,934,522     | 4,129,218                | 194,696         | 6,773,323   | 2,644,105      | 60.96%                  |
| LICENSES & PERMITS         | 136,779       | 147,243                  | 10,464          | 327,700     | 180,457        | 44.93%                  |
| INTERGOVERNMENTAL          | 60,075        | 381,568                  | 321,493         | 460,374     | 78,806         | 82.88%                  |
| CHARGES FOR SERVICES       | 421,724       | 420,538                  | (1,186)         | 700,000     | 279,462        | 60.08%                  |
| FINES                      | 142,317       | 212,615                  | 70,298          | 400,000     | 187,385        | 53.15%                  |
| INVESTMENT INCOME          | 75            | 1                        | (74)            | -           | -              | -                       |
| CONTRIBUTIONS & DONATIONS  | 22,056        | 31,608                   | 9,552           | 41,000      | 9,392          | 77.09%                  |
| MISCELLANEOUS INCOME       | 151,566       | 164,062                  | 12,496          | 266,000     | 101,938        | 61.68%                  |
| OTHER FINANCING SOURCES    | 1,363,245     | 1,341,452                | (21,793)        | 2,518,758   | 1,177,306      | 53.26%                  |
| TOTAL REVENUE:             | 6,232,359     | 6,828,305                | 595,946         | 11,487,155  | 4,658,851      | 59.44%                  |
| EXPENSE                    |               |                          |                 |             |                |                         |
| GENERAL GOVERNMENT         | 928,642       | 872,847                  | (55,795)        | 1,315,499   | 442,652        | 66.35%                  |
| FINANCE                    | 228,832       | 181,145                  | (47,687)        | 417,991     | 236,846        | 43.34%                  |
| PROTECTIVE/CODE INSPECTION | 217,750       | 203,695                  | (14,055)        | 631,363     | 427,668        | 32.26%                  |
| FIRE                       | 879,973       | 1,158,100                | 278,127         | 2,202,148   | 1,044,048      | 52.59%                  |
| HIGHWAYS & STREETS         | 864,658       | 815,647                  | (49,011)        | 1,569,486   | 753,839        | 51.97%                  |
| POLICE                     | 2,178,092     | 2,251,022                | 72,930          | 4,203,295   | 1,952,273      | 53.55%                  |
| PARKS/BUILDINGS            | 140,497       | 96,117                   | (44,380)        | 285,129     | 189,012        | 33.71%                  |
| OTHER FINANCING USES       | 13,120        | 13,516                   | 396             | 862,248     | 848,732        | 1.57%                   |
| TOTAL EXPENSES:            | 5,451,564     | 5,592,089                | 140,525         | 11,487,159  | 5,895,070      | 48.68%                  |

### Other Financing Sources

• Operating transfers in from Utilities for the month were \$165 thousand and operating transfers in from Solid Waste were \$23 thousand

General fund year-to-date total expenditures of \$5,592,089 are at 49% of the total budgeted for 2018.