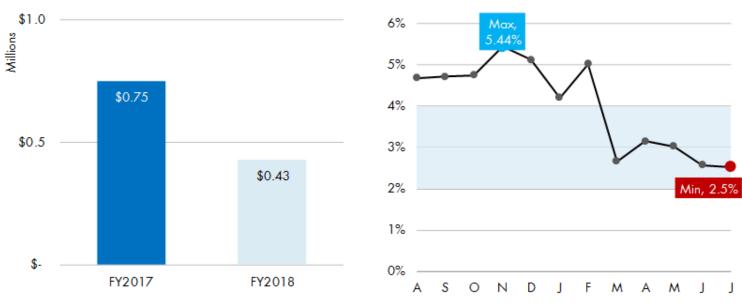

277,728   | \$             | 570,488    |  |
| AS BUDGET               | \$ | 65,930            | \$ | 60,506  | \$ | 461,512   | \$ | 423,544   | Not            | Applicable |  |
| % ACTUAL TO BUDGET      |    | 74.99%            |    | 61.37%  |    | 84.65%    |    | 65.57%    | Not Applicable |            |  |
| TOTAL EXPENSES (ACTUAL) | \$ | 306,140           | \$ | 183,766 | \$ | 2,422,491 | \$ | 1,540,116 | \$             | 3,661,273  |  |
| AS BUDGET               | \$ | 268,091           | \$ | 130,830 | \$ | 1,876,637 | \$ | 915,808   | Not            | Applicable |  |
| % ACTUAL TO BUDGET      |    | 114.19%           |    | 140.46% |    | 129.09%   |    | 168.17%   |                | Applicable |  |



REPORTING PERIOD July 2018





#### **ROLLING 12 MONTH PIPE LINE LOSSES**



The net operating margin after transfers, FY to date was 15.09%. System lines losses for the rolling twelve months were 2.52%.



# MONTHLY DIRECTOR'S REPORT

REPORTING PERIOD: 07/2018 | FY 2018



| COVER            | 1    |
|------------------|------|
| OVERVIEW         | 2    |
| SALES REPORT     | 3-4  |
| SALES STATISTICS | 5    |
| DETAIL REVENUES  | 6    |
| DETAIL EXPENSES  | 7-10 |

#### **CITY OF MONROE: WATER & SEWER FUND OVERVIEW**

|                 | Jan 2018  | Feb 2018  | Mar 2018  | Apr 2018  | May 2018  | Jun 2018  | Jul 2018  | Aug 2018 | Sep 2018 | Oct 2018 | Nov 2018 | Dec 2018 | FY 2018  | AS   | BUDGET | F١ | 2017   |
|-----------------|-----------|-----------|-----------|-----------|-----------|-----------|-----------|----------|----------|----------|----------|--