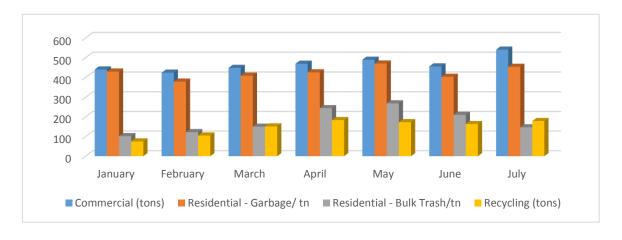

.52              |
| Recycling - Scrap tires (tons) | 140 (2.89) | 173 (3.57) | 183(3.77) | 388 (8)  | 313 (6.46) | 179 (3.69) | 113 (2.33)        |
| Garbage carts (each)           | 31         | 62         | 44        | 52       | 37         | 31         | 62                |
| Recycling bins (each)          | 13         | 17         | 10        | 18       | 15         | 17         | 26                |
| Dumpsters (each)               | 1          | 6          | 1         | 3        |            | 2          | 2                 |
| Lids (each)                    |            |            |           |          |            |            |                   |
| Cemetery Permits               | 1          | 8          | 9         | 4        | 9          | 1          | 4                 |



### Note:

1,144.70 tons of trash /garbage collected and disposed.

178.72 tons of recycled materials collected, including 113 scrap tires.



STREETS AND
TRANSPORTATION
DEPARTMENT
MONTHLY REPORT
SEPTEMBER
2018

### **Public Works Administration**

July 2018

### **Fleet Maintenance Division**

\*Repaired/Serviced vehicles or equipment for the following departments:

| Department      | Jan. | Feb. | March | April | May | June | July | Aug. | Sept. | Oct. | Nov. | Dec. | Total |
|-----------------|------|------|-------|-------|-----|------|------|------|-------|------|------|------|-------|
| Airport         |      |      | 1     |       |     |      |      |      |       |      |      |      | 1     |
| City Hall       |      |      |       |       |     |      |      |      |       |