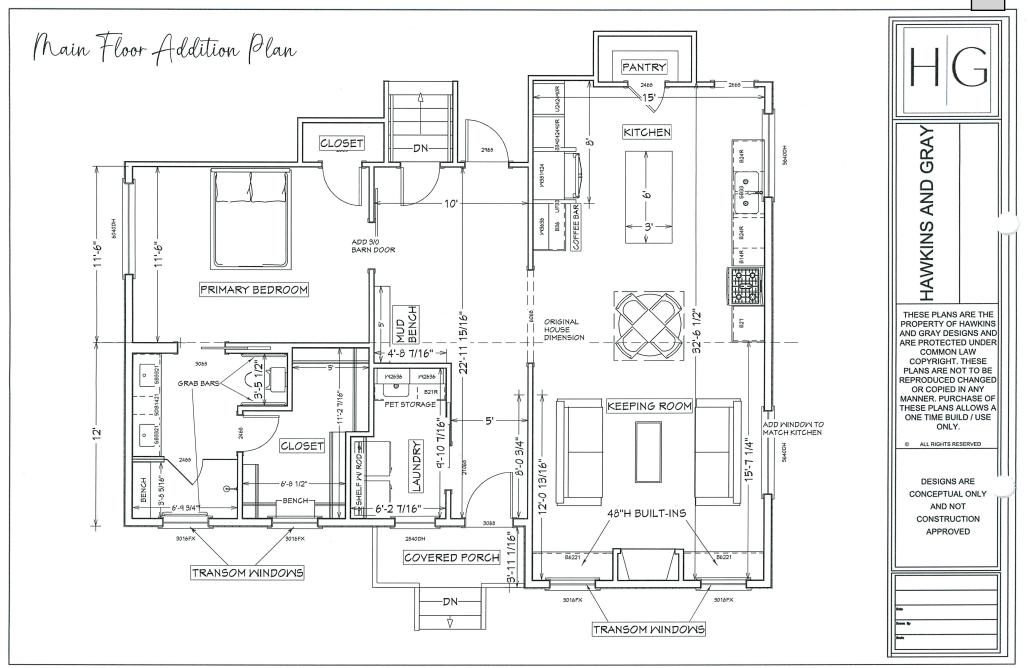

### **Project Description**

540 sq. ft. Rear Home Addition, including:

- Demolition of existing concrete
- Installation of foundation wall and framing
- Roofing, siding, and window installation
- Plumbing, electrical, and HVAC system integration
- Final interior finishes

### **Detailed Description Of The Request**

This 215 Walton St. project involves a 540 sq. ft. Rear Home Addition, including:

- Demolition of existing concrete
- Installation of foundation wall and framing
- Roofing, siding, and window installation
- Plumbing, electrical, and HVAC system integration
- Final interior finishes

### **Material List**

- Concrete
- Lumber
- Roof Shingles
- Plumbing
- Electrical
- HVAC
- Masonry
- Sheetrock
- Windows
- Paint
- Tile
- Siding

Client: Holley, Nelda

Main Floor Plan Addition

Designer: Christina Hall