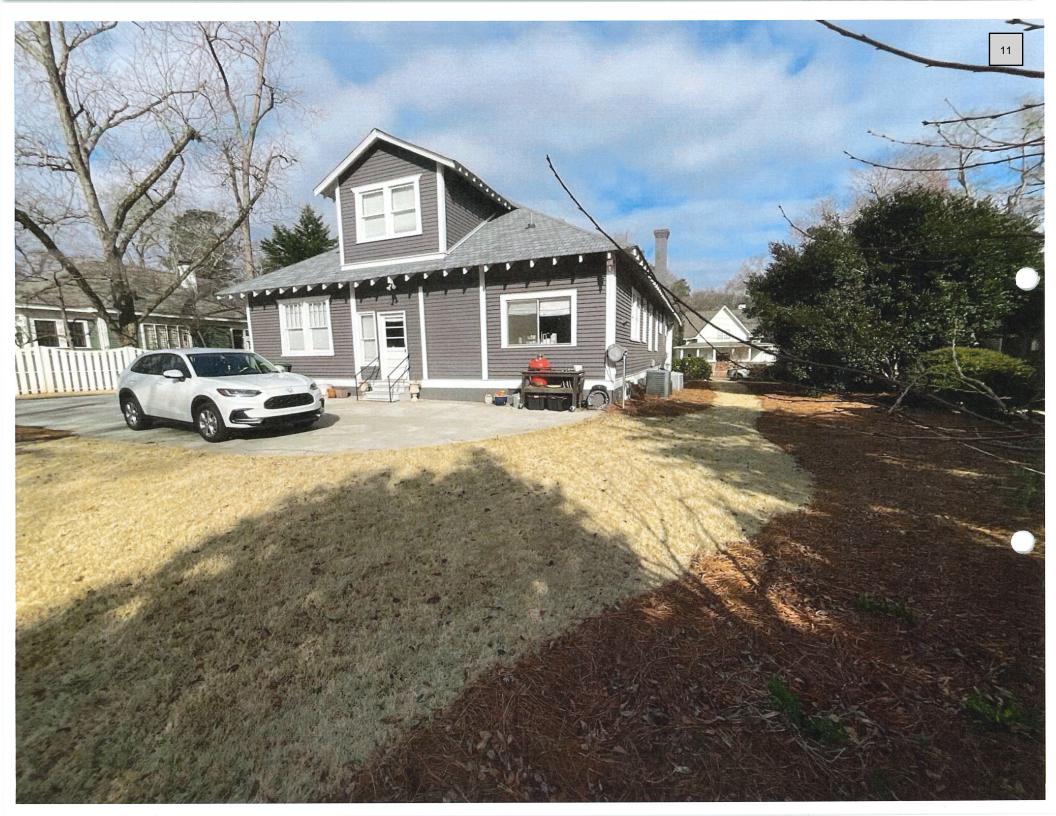

### **Project Description**

540 sq. ft. Rear Home Addition, including:

- Demolition of existing concrete
- Installation of foundation wall and framing
- Roofing, siding, and window installation
- Plumbing, electrical, and HVAC system integration
- Final interior finishes

### **Detailed Description Of The Request**

This 215 Walton St. project involves a 540 sq. ft. Rear Home Addition, including:

- Demolition of existing concrete
- Installation of foundation wall and framing
- Roofing, siding, and window installation
- Plumbing, electrical, and HVAC system integration
- Final interior finishes