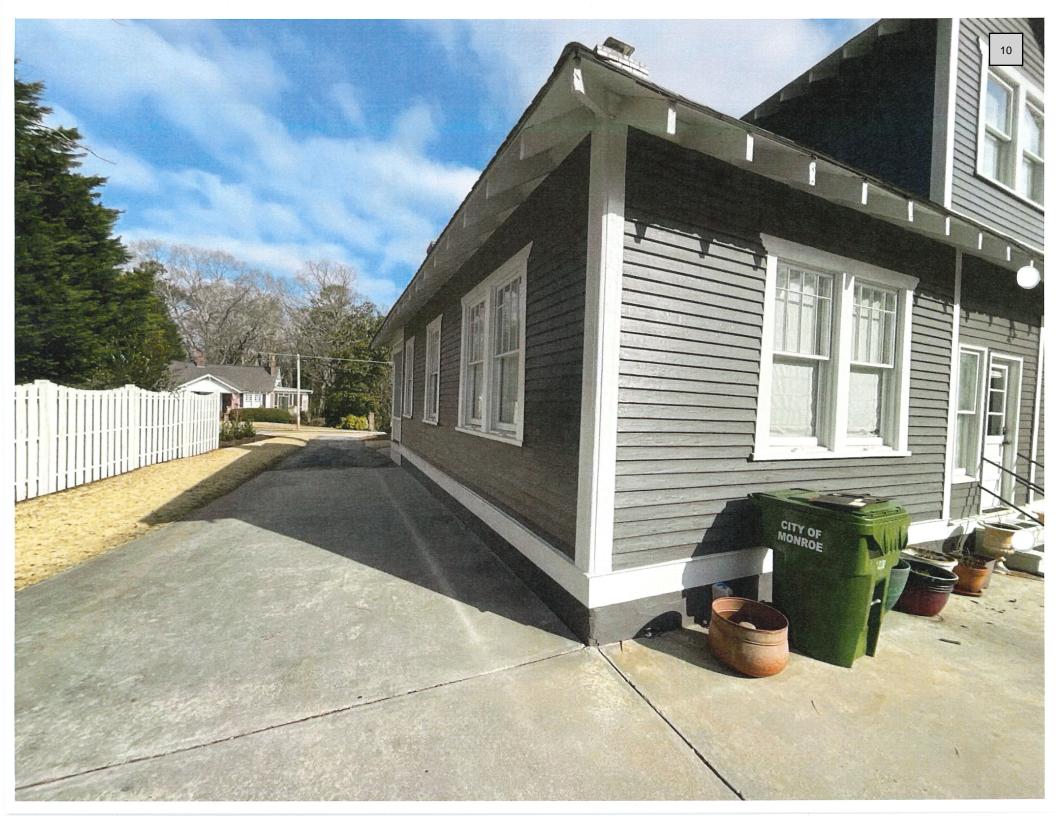

### **Project Description**

540 sq. ft. Rear Home Addition, including:

- Demolition of existing concrete
- Installation of foundation wall and framing
- Roofing, siding, and window installation
- Plumbing, electrical, and HVAC system integration
- Final interior finishes

### **Detailed Description Of The Request**

This 215 Walton St. project involves a 540 sq. ft. Rear Home Addition, including:

- Demolition of existing concrete
- Installation of foundation wall and framing
- Roofing, siding, and window installation
- Plumbing, electrical, and HVAC system integration
- Final interior finishes