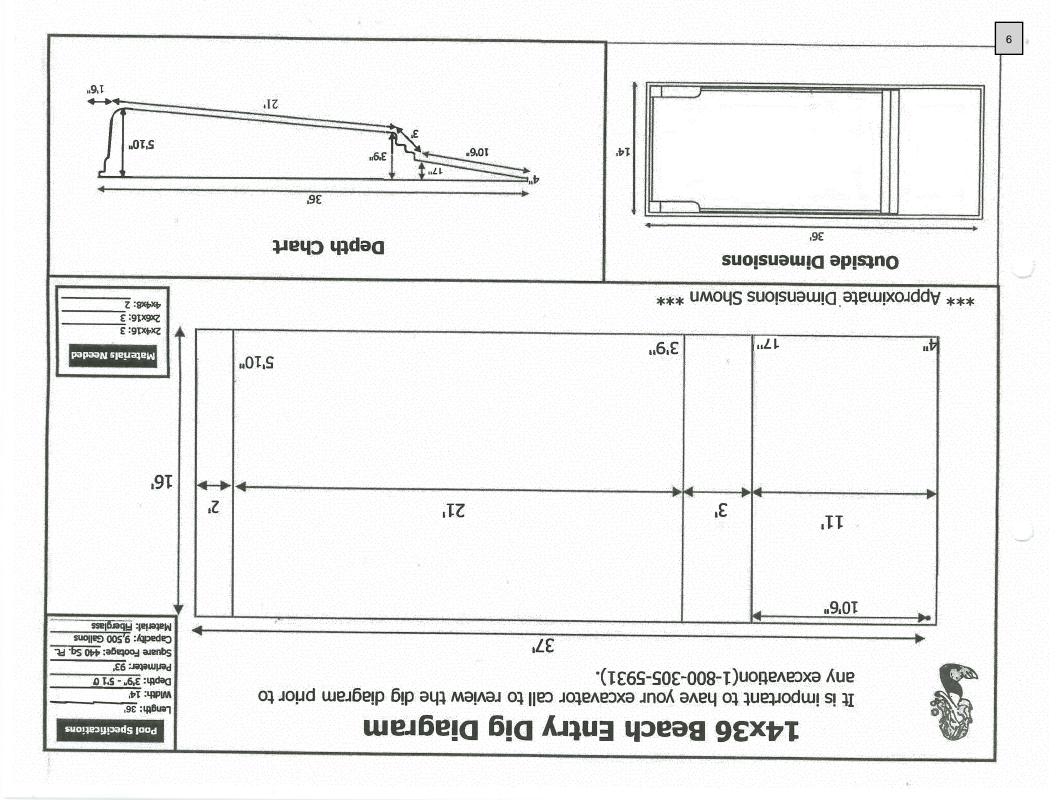

### **Project Description**

540 sq. ft. Rear Home Addition, including:

- Demolition of existing concrete
- Installation of foundation wall and framing
- Roofing, siding, and window installation
- Plumbing, electrical, and HVAC system integration
- Final interior finishes

### **Detailed Description Of The Request**

This 215 Walton St. project involves a 540 sq. ft. Rear Home Addition, including:

- Demolition of existing concrete
- Installation of foundation wall and framing
- Roofing, siding, and window installation
- Plumbing, electrical, and HVAC system integration
- Final interior finishes

### **Material List**

- Concrete
- Lumber
- Roof Shingles
- Plumbing
- Electrical
- HVAC
- Masonry
- Sheetrock
- Windows
- Paint
- Tile
- Siding

Client: Holley, Nelda

Main Floor Plan Addition

Designer: Christina Hall