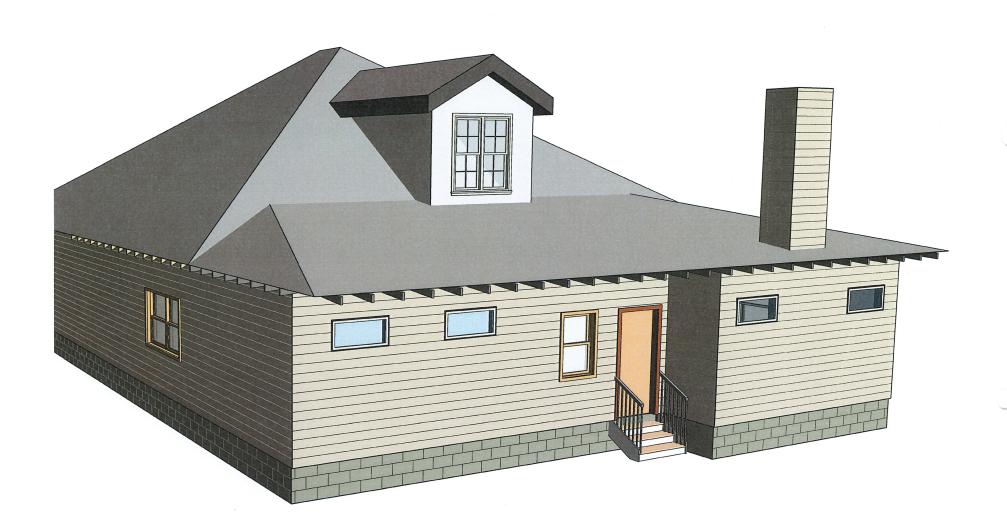

### **Project Description**

540 sq. ft. Rear Home Addition, including:

- Demolition of existing concrete
- Installation of foundation wall and framing
- Roofing, siding, and window installation
- Plumbing, electrical, and HVAC system integration
- Final interior finishes

### **Detailed Description Of The Request**

This 215 Walton St. project involves a 540 sq. ft. Rear Home Addition, including:

- Demolition of existing concrete
- Installation of foundation wall and framing
- Roofing, siding, and window installation
- Plumbing, electrical, and HVAC system integration
- Final interior finishes