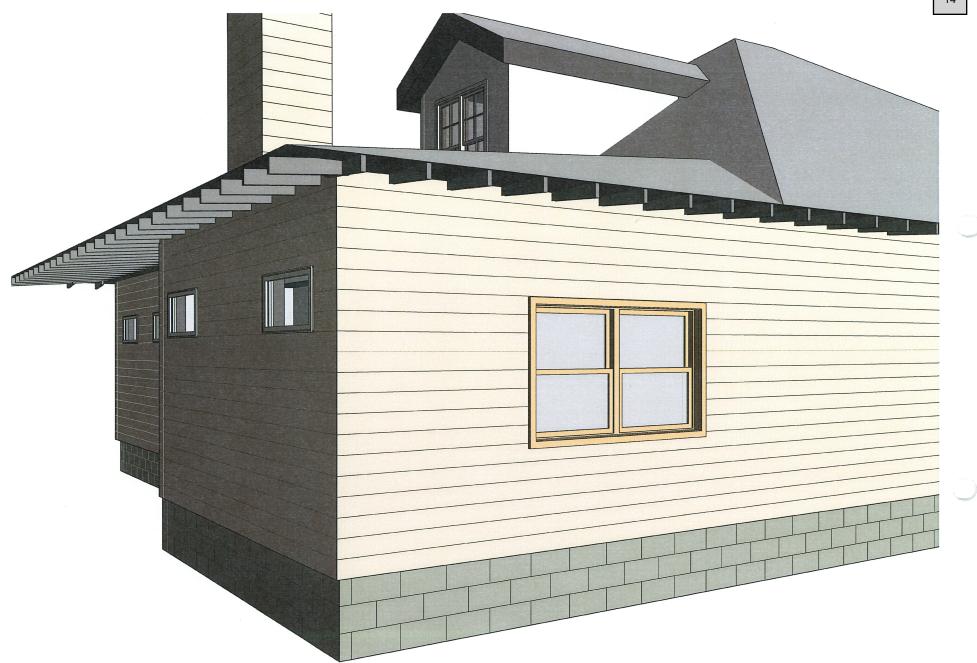

### **Project Description**

540 sq. ft. Rear Home Addition, including:

- Demolition of existing concrete
- Installation of foundation wall and framing
- Roofing, siding, and window installation
- Plumbing, electrical, and HVAC system integration
- Final interior finishes

### **Detailed Description Of The Request**

This 215 Walton St. project involves a 540 sq. ft. Rear Home Addition, including:

- Demolition of existing concrete
- Installation of foundation wall and framing
- Roofing, siding, and window installation
- Plumbing, electrical, and HVAC system integration
- Final interior finishes