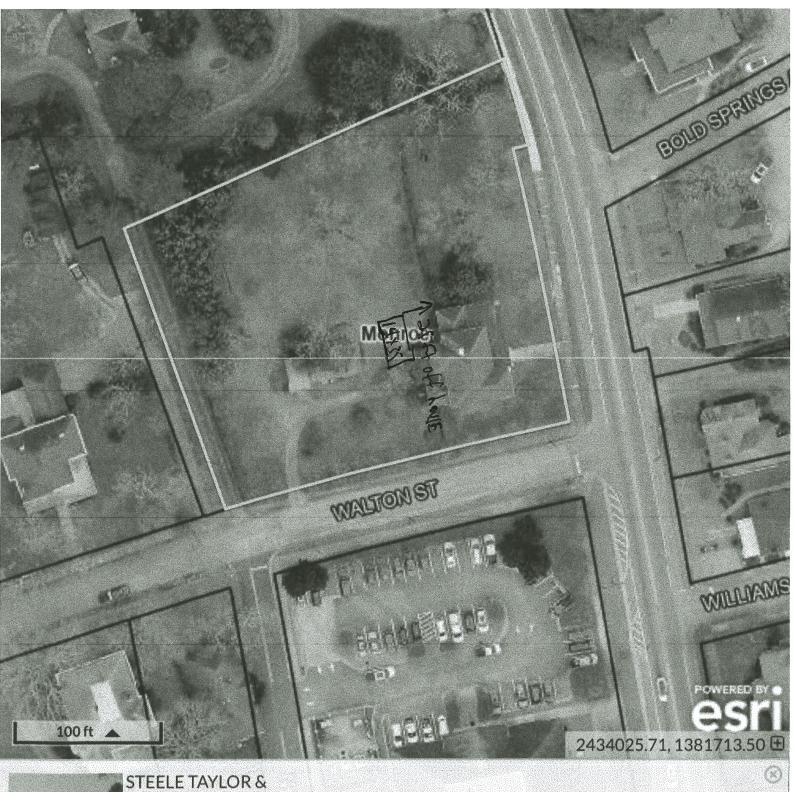

## HISTORIC PRESERVATION COMMISSION CERTIFICATE OF APPROPRIATENESS APPLICATION

| <b>REQUEST TYPE:</b> New Development ✓ Renovation ☐ Signage ☐ Demolition ☐                                                                                                                                                     |
|--------------------------------------------------------------------------------------------------------------------------------------------------------------------------------------------------------------------------------|
| HPC REQUEST LOCATION & DESCRIPTION:  Address: 301 N. BVOAD STVEET MONYOE  Parcel Acreage/Square Feet: 1.3 ACVEAGE  Zoning: R-1                                                                                                 |
| PROPERTY OWNER & APPLICANT INFORMATION:  Property Owner: Taylor / Tiffany Steele Phone #: 618.787.9933  Address: 301 N. Broad Street City: Monroe State: 6A Zip:30655  Applicant (if not the owner): Phone #: State: Zip: Zip: |
| PROJECT INFORMATION:  Description of Project/Request: Fiberglass pool in backyard -  NO Visual from Street.  Estimated Cost of Project: \$75,000                                                                               |
| REQUIRED SUBMITTAL ITEMS:   Completed Application                                                                                                                                                                              |
| APPLICANT SIGNATURE & AFFADAVIT:  I hereby certify that the above information is true and correct.  Teffany Steele Signature of Applicant  Print Name  0 + 03   2019 Date                                                      |

STEELE TAYLOR & STEELE TIFFANY 301 N BROAD ST Acres: 1.29