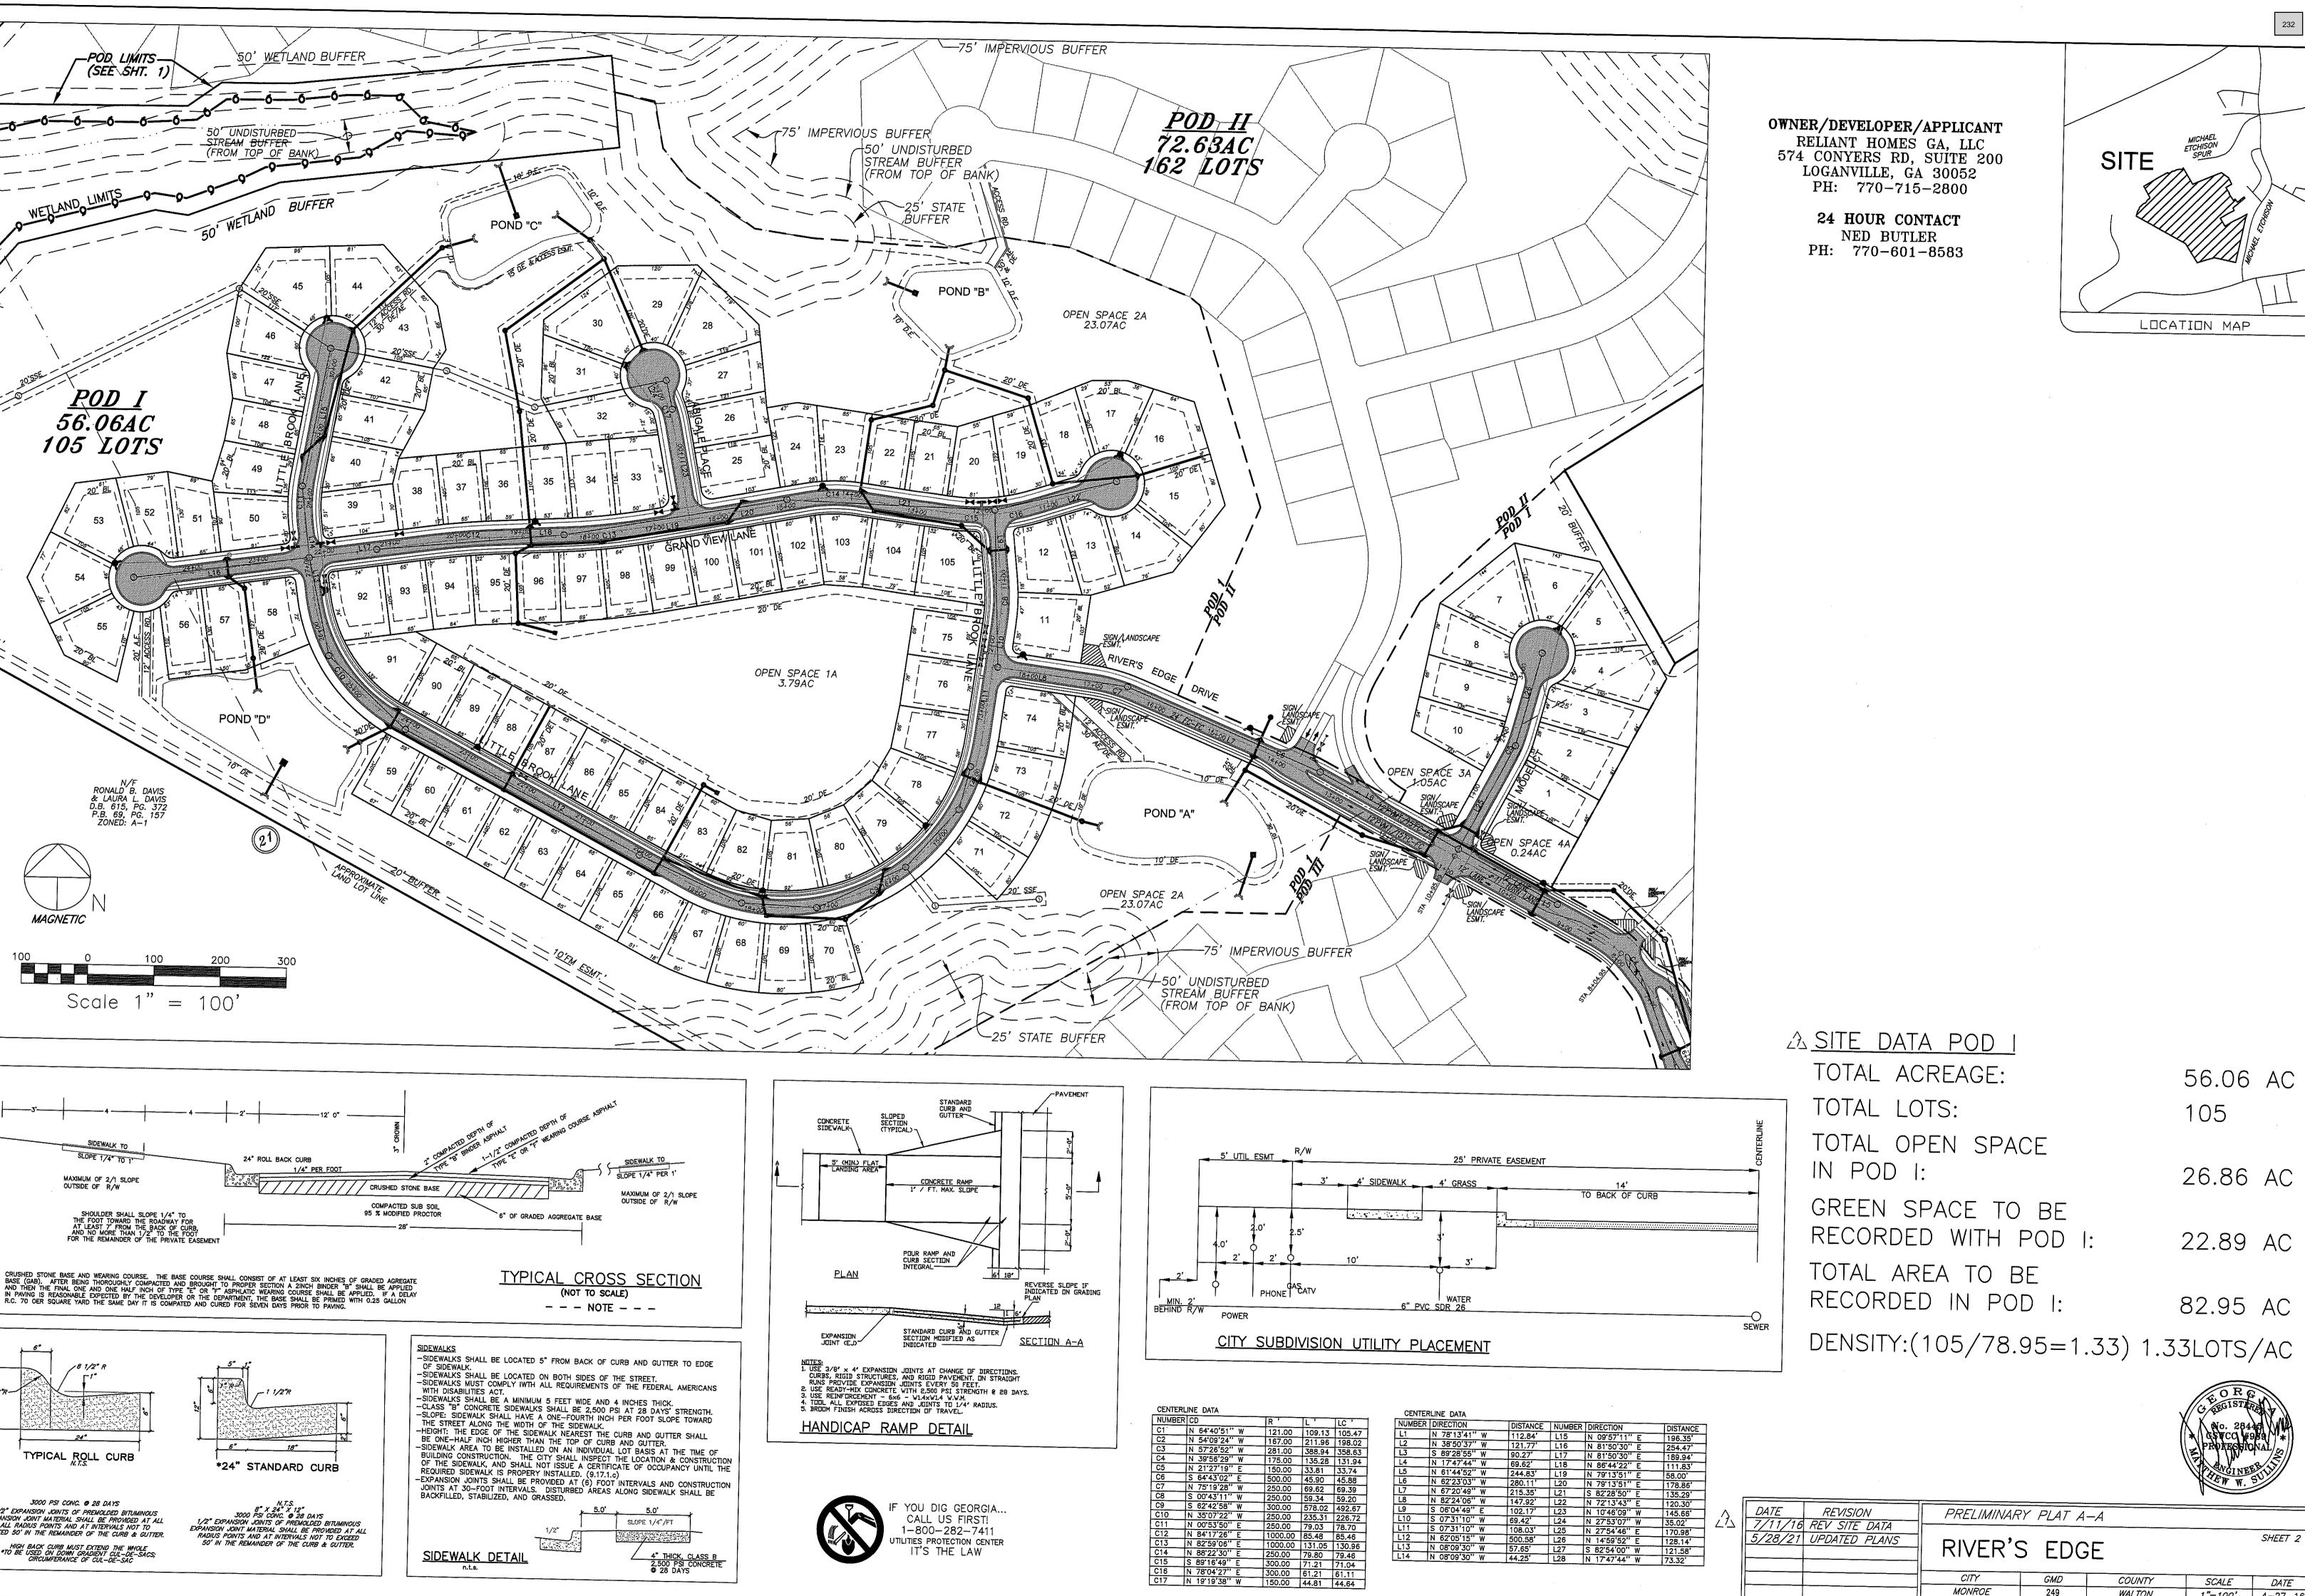

#### 1. Preliminary Plat Review – Brookland Commons

Code Enforcement Officer Patrick Kelley presented the Preliminary Plat Review for Brookland Commons Subdivision located at 961 Good Hope Road. The Code Office and the Planning & Zoning Commission recommend approval of the Plat with corrections, which have since been made. The Code Office will present the corrected copies for signatures once they are received. The subdivision will have 142 single-family residential lots, with two entrances.

To approve the Preliminary Plat for Brookland Commons, with corrections being made prior to signing of the Plat.

Motion by Dickinson, seconded by R. Bradley. Passed Unanimously.

Chairman Eckles asked for a Code Officer Report. Kelley: none

PH opened at 5:31 pm

<u>The First Item of Business</u> is #PLAT-000113-2021, a request for a Preliminary Plat review for Rivers Edge, 302 Michael Etchison Rd. The subdivision is for 105 lots. The application was made by Ned Butler on behalf of the owner, Reliant Homes GA LLC.

Code Department recommends approval with corrections (24) as detailed in the staff report. Kelley provided a summary of the conditions which are mostly technical in nature.

Chairmen Eckles asked if Reliant Homes had any opposition to any of the 24 conditions listed in the staff report. Ned Bulter said no.

Chairman Eckles asked for any opposition—none

PH closed at 5:34 pm

Chairman Eckles entertained a motion. Motion to approve with conditions

> Motion Camp. Second Parks. Motion Carried

PH opened at 5:34 pm

**The Second Item of Business:** is Certificate of Appropriateness Case #22, a request for a COA at 100 Saratoga Dr to allow the construction of a commercial strip shopping center building. The application was made by Ron Anglin on behalf of the owner, Lifeline Management Group, LLC.