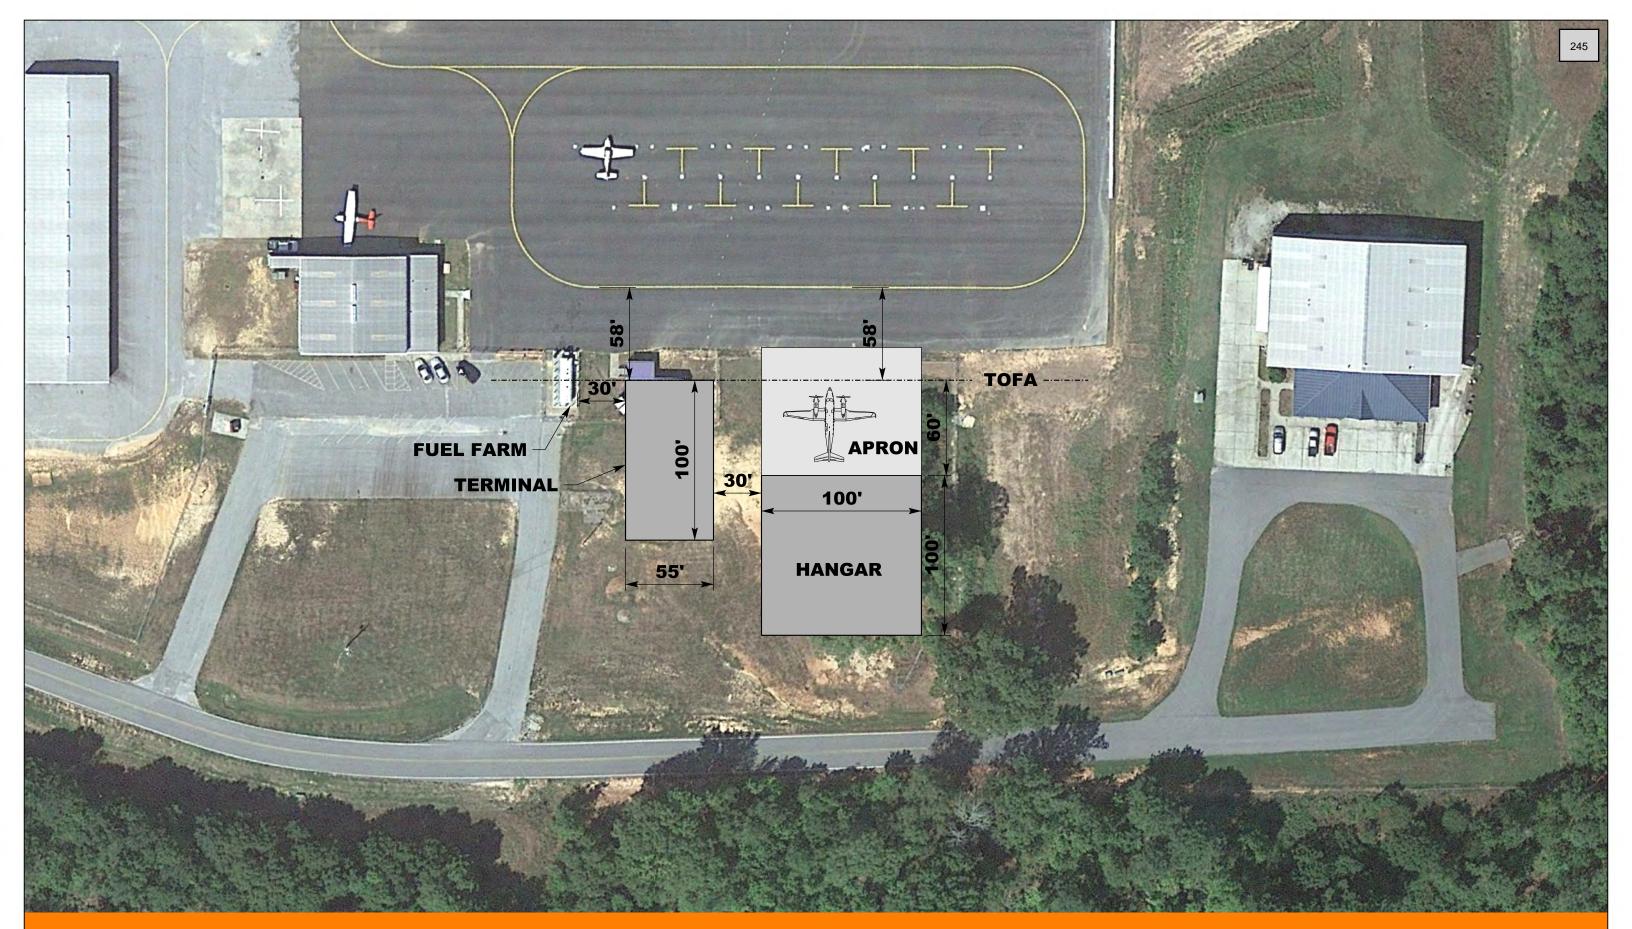

#### 3. Tentative Allocation Request – Terminal Building

Mr. Chris Bailey requested approval of the tentative allocation for acceptance of funds to construct a terminal building at the Cy Nunnally Memorial Airport for the State Fiscal Year 2022. The State funding participation is 75% of the project, for up to \$550,000.00. The City will be required to provide matching funds estimated to be \$137,500.00. This will allow staff to sign the intention that the City plans on utilizing the 75% Grant Funding to build a terminal building, which would be a huge benefit for the Airport.