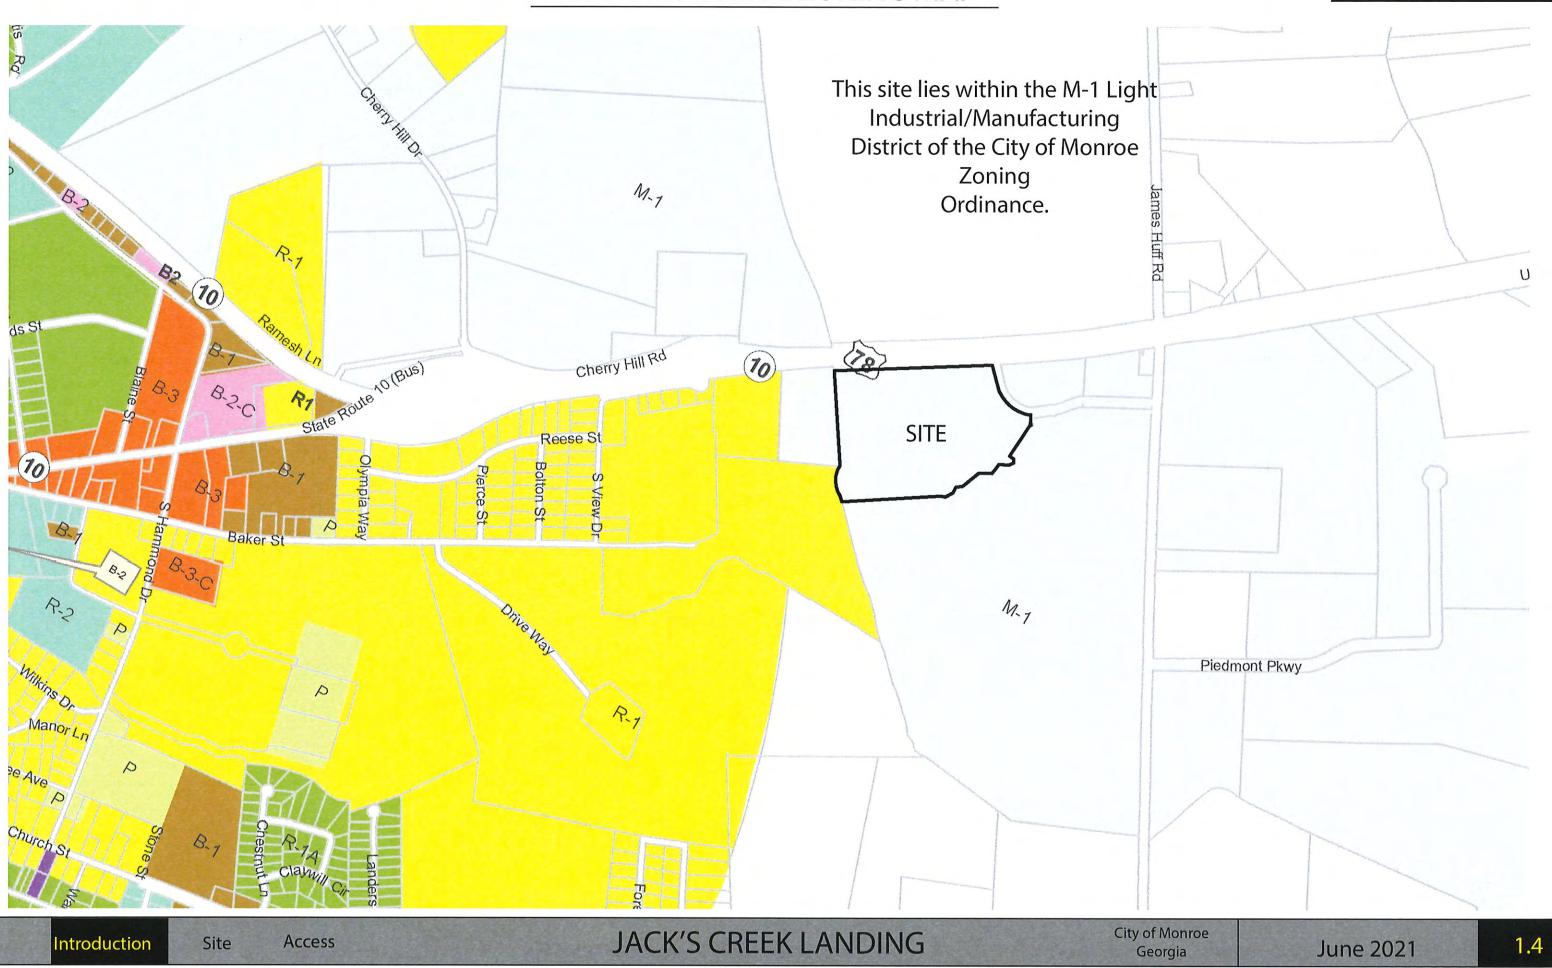

LOCATION: Southwest corner of the intersection with US Hwy 78 and Aycock Avenue

**ACREAGE:** ±26.64

EXISTING ZONING: M-1 (Industrial District)

EXISTING LAND USE: Undeveloped

ACTION REQUESTED: Rezone M-1 to PCD (Planned Commercial District)

#### **REZONE REQUEST SUMMARY:**

The applicant is requesting approval of a rezone in order to construct a commercial development. The subject property was annexed into the City in October of 1999 and rezoned to M-1 (Industrial District). The property has never been developed. The applicant is requesting a rezone to PCD (Planned Commercial District) to develop the site into a commercial subdivision with land uses permitted in the B-3 (Highway Business) zoning district. The site plan included with this rezone requests illustrates one proposed street to be construct off US Hwy 78 to connect to Aycock Avenue. No specific land use or development is proposed with this rezone request.

- (1) The location, present use, and zoning classification of the subject property, and its suitability and economic viability for use as currently zoned: The property was annexed into the City in October of 1999. The property was rezoned to M-1 (Industrial District). The property is currently undeveloped. The property has solid economic viability as currently zoned. However, due to lack of demand for industrial development on this property, the applicant wishes to rezone to allow for commercial development. The site plan included with this rezone proposes to develop the site into a commercial subdivision. No specific land uses were identified to be developed with this rezone request. The requested PCD (Planned Commercial District) is more suitable for commercial development of the site as opposed to the site remaining under the current M-1 zoning.
- (2) The proposed use and zoning classification of the subject property: The applicant is requesting the rezone to PCD (Planned Commercial District) to allow for commercial development of the site. No specific uses were identified in this rezone request.
- (3) The existing land uses and zoning classification of nearby property, whether the zoning proposal seeks a use consistent with the use and development of adjacent and nearby property, and to what extent the zoning proposal will adversely affect adjacent or nearby property: Properties located west of the site are zoned M-1 (Industrial) and R-1 (Large Lot Residential District) along US Hwy 78 and are undeveloped. Properties north of the site are located in unincorporated Walton County and are undeveloped. Properties south and east of the site are zoned M-1 (Industrial) and a east of the site are zoned M-1 (Industrial) and east of the site are zoned M-1 (Industrial) and are developed with restaurants, a convenience store with fuel pumps, and a warehouse and distribution center. The proposed commercial development is consistent with development on neighboring properties located east of the site. The proposed commercial development should not adversely affect adjacent properties.
- (4) Whether the zoning proposal will result in a use which could adversely affect existing infrastructure including without limitation streets, transportation facilities, utilities, schools, police and fire protection, and municipal personnel: The submitted development plan illustrates a proposed street to be constructed with access to US Hwy 78. The proposed street will connect to Aycock Avenue and will provide driveway access to each of the proposed commercial lots. The applicant proposes to install a traffic signal at the US Hwy 78/Aycock Avenue intersection. Sanitary sewer, water, natural gas and telecommunications are available to serve the development. Additional City services should be adequate to serve the proposed development.
- (5) Whether the zoning proposal is consistent with the Comprehensive Plan: The Future Land Use Map designates this property under the category of Industrial. This rezone request could be considered a deviation from the intent of the Future Land Use Map. However, the proposed development will include commercial land uses best suited adjacent to a highway similar to existing commercial development east of the site. Properties east of the site along US Hwy 78 are also designated as Industrial on the Future Land Use Map.