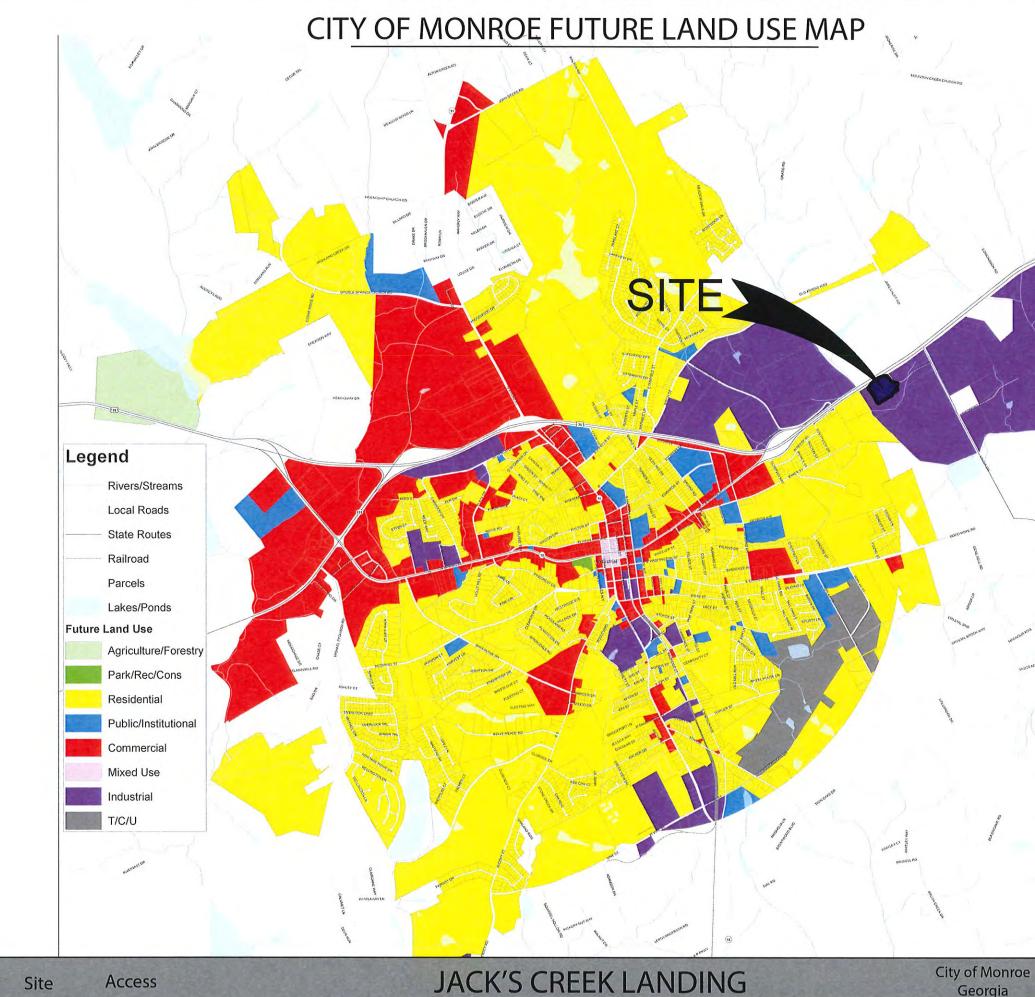

- (1) The location, present use, and zoning classification of the subject property, and its suitability and economic viability for use as currently zoned: The property was annexed into the City in October of 1999. The property was rezoned to M-1 (Industrial District). The property is currently undeveloped. The property has solid economic viability as currently zoned. However, due to lack of demand for industrial development on this property, the applicant wishes to rezone to allow for commercial development. The site plan included with this rezone proposes to develop the site into a commercial subdivision. No specific land uses were identified to be developed with this rezone request. The requested PCD (Planned Commercial District) is more suitable for commercial development of the site as opposed to the site remaining under the current M-1 zoning.
- (2) The proposed use and zoning classification of the subject property: The applicant is requesting the rezone to PCD (Planned Commercial District) to allow for commercial development of the site. No specific uses were identified in this rezone request.
- (3) The existing land uses and zoning classification of nearby property, whether the zoning proposal seeks a use consistent with the use and development of adjacent and nearby property, and to what extent the zoning proposal will adversely affect adjacent or nearby property: Properties located west of the site are zoned M-1 (Industrial) and R-1 (Large Lot Residential District) along US Hwy 78 and are undeveloped. Properties north of the site are located in unincorporated Walton County and are undeveloped. Properties south and east of the site are zoned M-1 (Industrial) and a east of the site are zoned M-1 (Industrial) and east of the site are zoned M-1 (Industrial) and are developed with restaurants, a convenience store with fuel pumps, and a warehouse and distribution center. The proposed commercial development is consistent with development on neighboring properties located east of the site. The proposed commercial development should not adversely affect adjacent properties.
- (4) Whether the zoning proposal will result in a use which could adversely affect existing infrastructure including without limitation streets, transportation facilities, utilities, schools, police and fire protection, and municipal personnel: The submitted development plan illustrates a proposed street to be constructed with access to US Hwy 78. The proposed street will connect to Aycock Avenue and will provide driveway access to each of the proposed commercial lots. The applicant proposes to install a traffic signal at the US Hwy 78/Aycock Avenue intersection. Sanitary sewer, water, natural gas and telecommunications are available to serve the development. Additional City services should be adequate to serve the proposed development.
- (5) Whether the zoning proposal is consistent with the Comprehensive Plan: The Future Land Use Map designates this property under the category of Industrial. This rezone request could be considered a deviation from the intent of the Future Land Use Map. However, the proposed development will include commercial land uses best suited adjacent to a highway similar to existing commercial development east of the site. Properties east of the site along US Hwy 78 are also designated as Industrial on the Future Land Use Map.