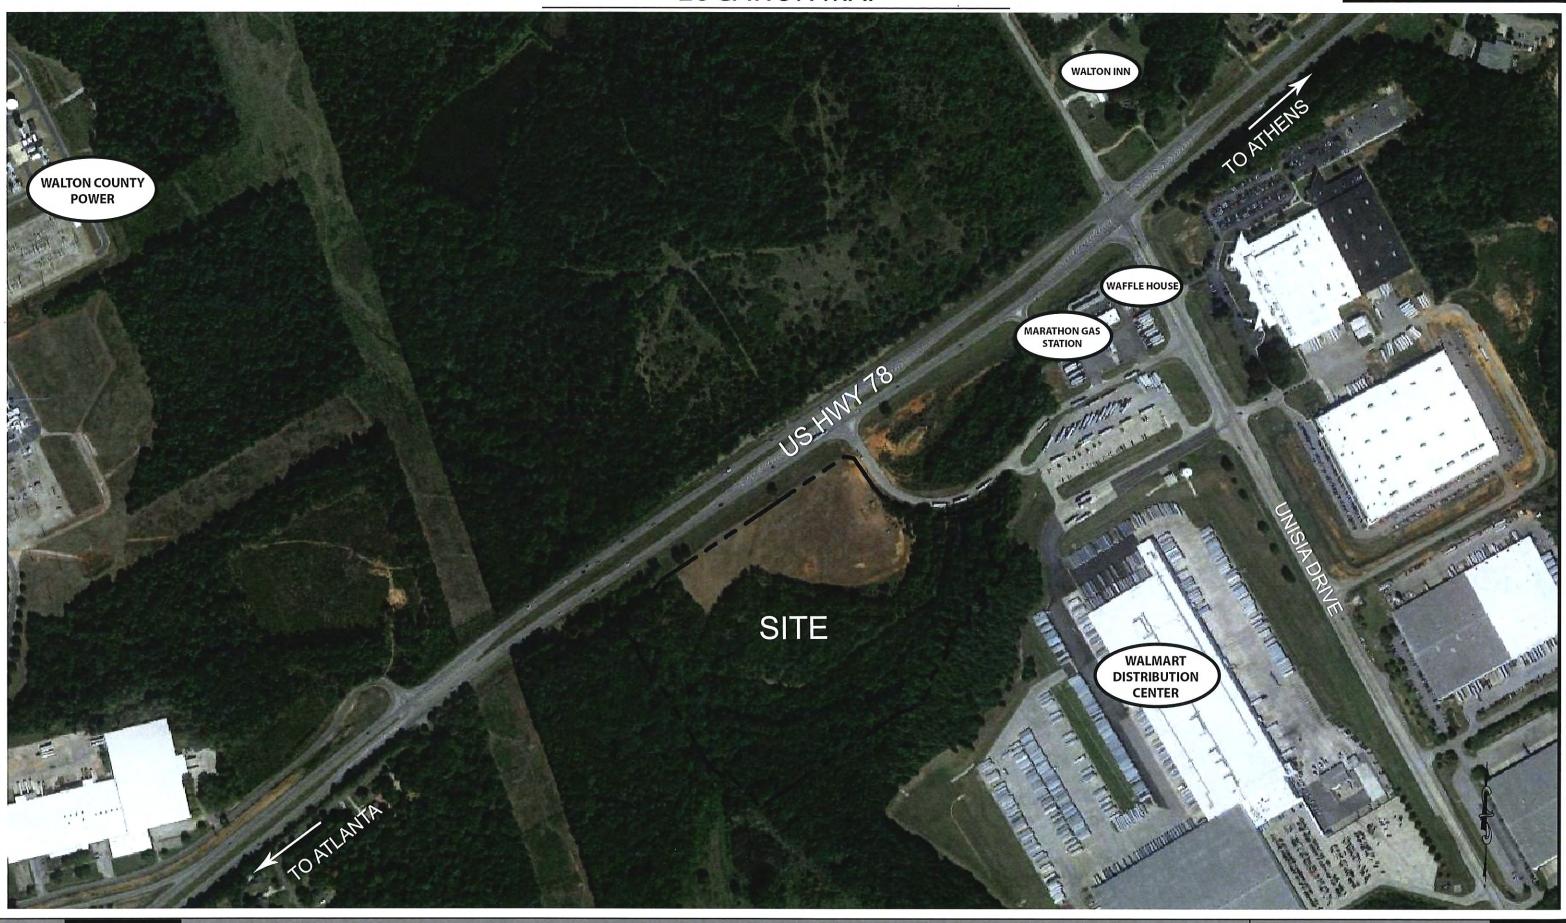

PH closed at 5:45 pm

Chairman Eckles entertained a motion. To table.

Motion Parks. Seconded Camp. Motion carried.

PH opened at 5:46 pm

**The Fourth Item of Business:** is Rezone Case #16, a request for a Rezone of the southwest corner of the intersection of US Hwy 78 and Aycock Ave from M-1 to PCD (Planned Commercial Development). The rezone encompasses <u>+</u>26.64 acres. The application was submitted by the owner, Jacks Creek Landing LLC.

**Recommendation:** Staff recommendation is approval as submitted without conditions

**Background:** This is previously undeveloped land fronting on Hwy 78 and Aycock Avenue. The applicant wishes to develop the land in the manner described in their PCD rezone pattern book. It contains ± 26.64 acres.

LOCATION: Southwest corner of the intersection with US Hwy 78 and Aycock Avenue

**ACREAGE:** ±26.64

EXISTING ZONING: M-1 (Industrial District)

EXISTING LAND USE: Undeveloped

ACTION REQUESTED: Rezone M-1 to PCD (Planned Commercial District)

#### **REZONE REQUEST SUMMARY:**

The applicant is requesting approval of a rezone in order to construct a commercial development. The subject property was annexed into the City in October of 1999 and rezoned to M-1 (Industrial District). The property has never been developed. The applicant is requesting a rezone to PCD (Planned Commercial District) to develop the site into a commercial subdivision with land uses permitted in the B-3 (Highway Business) zoning district. The site plan included with this rezone requests illustrates one proposed street to be construct off US Hwy 78 to connect to Aycock Avenue. No specific land use or development is proposed with this rezone request.