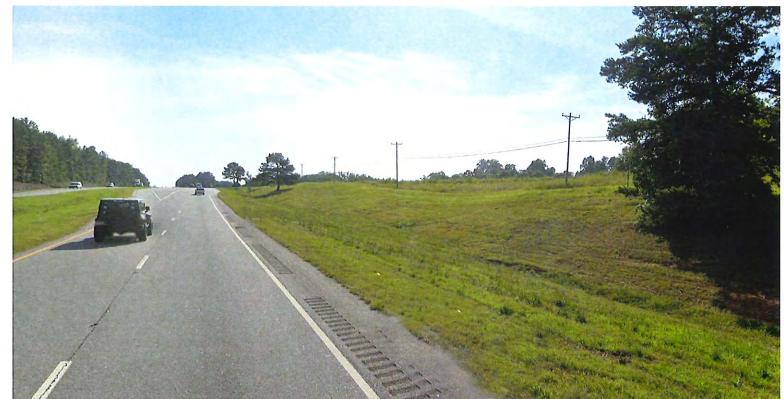

PH closed at 5:45 pm

Chairman Eckles entertained a motion. To table.

Motion Parks. Seconded Camp. Motion carried.

PH opened at 5:46 pm

**The Fourth Item of Business:** is Rezone Case #16, a request for a Rezone of the southwest corner of the intersection of US Hwy 78 and Aycock Ave from M-1 to PCD (Planned Commercial Development). The rezone encompasses <u>+</u>26.64 acres. The application was submitted by the owner, Jacks Creek Landing LLC.

LOCATION: Southwest corner of the intersection with US Hwy 78 and Aycock Avenue

**ACREAGE:** ±26.64

EXISTING ZONING: M-1 (Industrial District)

EXISTING LAND USE: Undeveloped

ACTION REQUESTED: Rezone M-1 to PCD (Planned Commercial District)