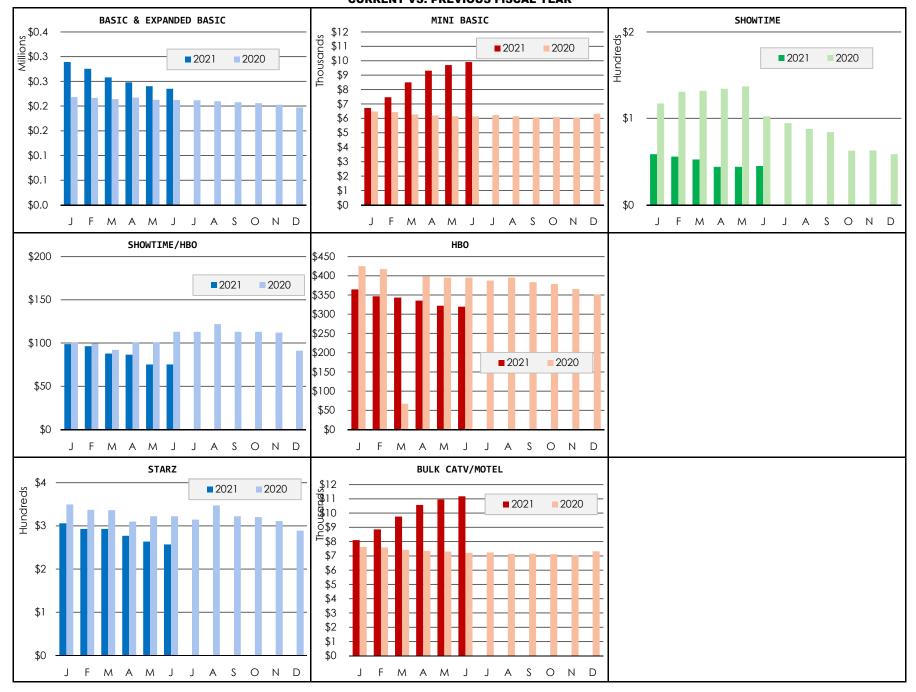

#### **3. Monthly Finance Report**

Ms. Beth Thompson presented the monthly Finance Report. Citywide all of the revenues and expenses are as budgeted overall. The Sales Tax Revenues continue to increase year over year. The City will receive 50% of the American Rescue Plan Act Fund in the next couple of weeks, which will be \$2.5 million. There will be strict guidelines for use of the funds. She discussed installing a payment kiosk at the new Police Department and Municipal Court Building to allow citizens to pay their utility bills on the east side of town. The drop box at City Hall could possibly be replaced with a kiosk, which would post payments to accounts immediately. Midyear budget reviews will be starting with the Department Heads next month. The Popular Annual Financial Report (PAFR) for 2020 is included with the Finance Report and has been posted on the City's website. The PAFR is a summary of the CAFR from Mauldin & Jenkins.