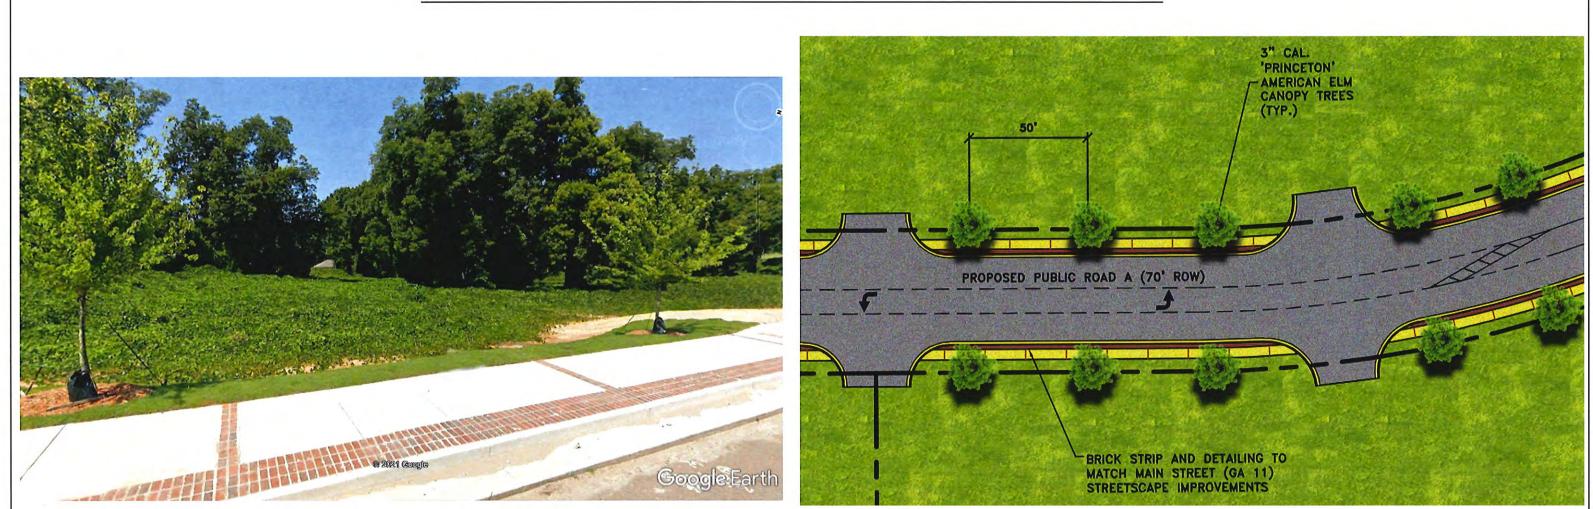

- (1) The location, present use, and zoning classification of the subject property, and its suitability and economic viability for use as currently zoned: The property was annexed into the City in October of 1999. The property was rezoned to M-1 (Industrial District). The property is currently undeveloped. The property has solid economic viability as currently zoned. However, due to lack of demand for industrial development on this property, the applicant wishes to rezone to allow for commercial development. The site plan included with this rezone proposes to develop the site into a commercial subdivision. No specific land uses were identified to be developed with this rezone request. The requested PCD (Planned Commercial District) is more suitable for commercial development of the site as opposed to the site remaining under the current M-1 zoning.
- (2) The proposed use and zoning classification of the subject property: The applicant is requesting the rezone to PCD (Planned Commercial District) to allow for commercial development of the site. No specific uses were identified in this rezone request.
- (3) The existing land uses and zoning classification of nearby property, whether the zoning proposal seeks a use consistent with the use and development of adjacent and nearby property, and to what extent the zoning proposal will adversely affect adjacent or nearby property: Properties located west of the site are zoned M-1 (Industrial) and R-1 (Large Lot Residential District) along US Hwy 78 and are undeveloped. Properties north of the site are located in unincorporated Walton County and are undeveloped. Properties south and east of the site are zoned M-1 (Industrial) and a east of the site are zoned M-1 (Industrial) and east of the site are zoned M-1 (Industrial) and are developed with restaurants, a convenience store with fuel pumps, and a warehouse and distribution center. The proposed commercial development is consistent with development on neighboring properties located east of the site. The proposed commercial development should not adversely affect adjacent properties.
- (4) Whether the zoning proposal will result in a use which could adversely affect existing infrastructure including without limitation streets, transportation facilities, utilities, schools, police and fire protection, and municipal personnel: The submitted development plan illustrates a proposed street to be constructed with access to US Hwy 78. The proposed street will connect to Aycock Avenue and will provide driveway access to each of the proposed commercial lots. The applicant proposes to install a traffic signal at the US Hwy 78/Aycock Avenue intersection. Sanitary sewer, water, natural gas and telecommunications are available to serve the development. Additional City services should be adequate to serve the proposed development.
- (5) Whether the zoning proposal is consistent with the Comprehensive Plan: The Future Land Use Map designates this property under the category of Industrial. This rezone request could be considered a deviation from the intent of the Future Land Use Map. However, the proposed development will include commercial land uses best suited adjacent to a highway similar to existing commercial development east of the site. Properties east of the site along US Hwy 78 are also designated as Industrial on the Future Land Use Map.