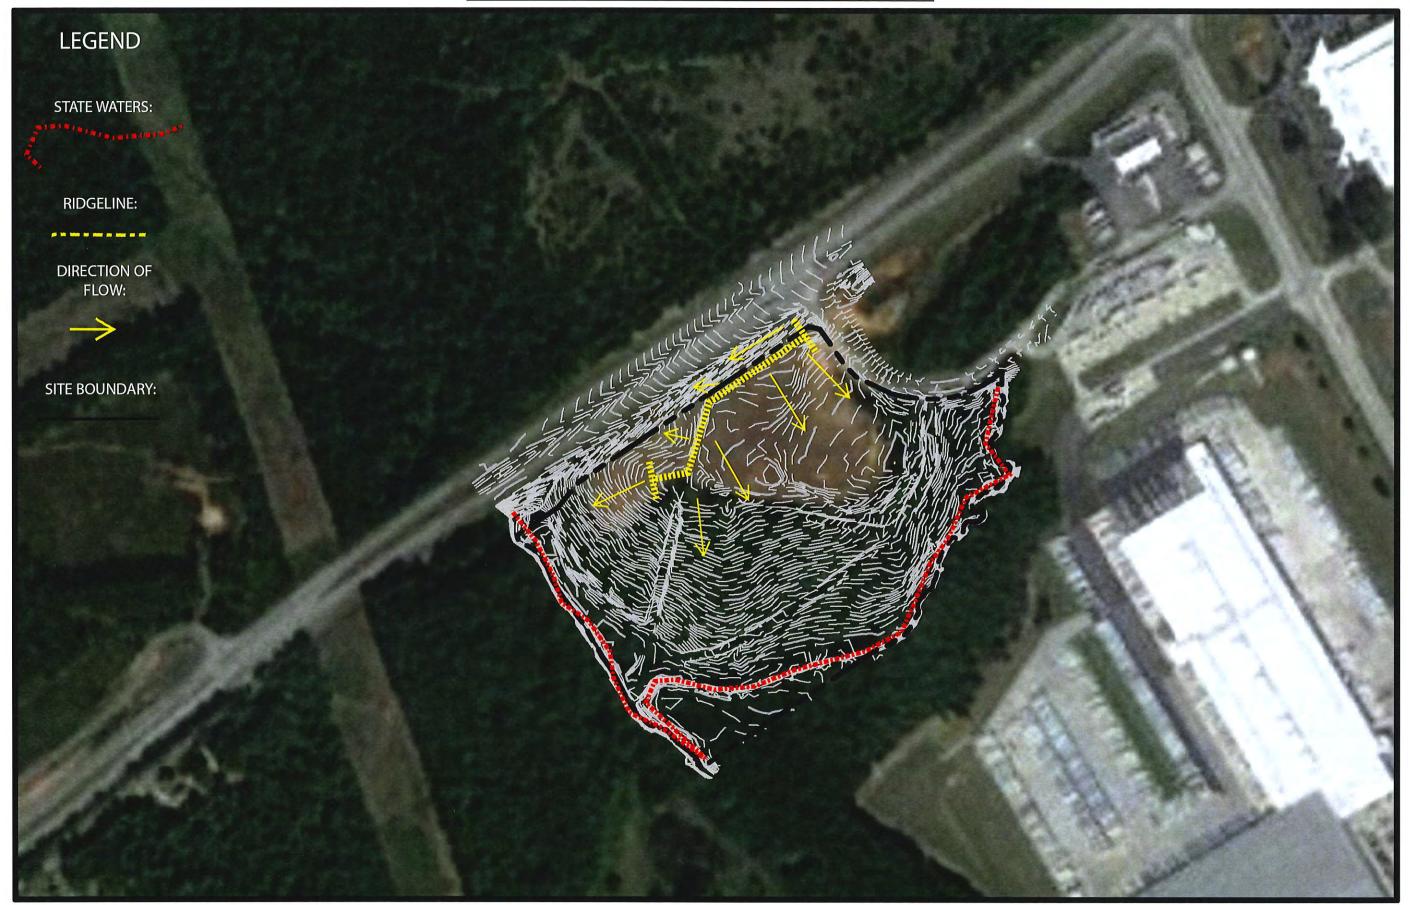

- (1) The location, present use, and zoning classification of the subject property, and its suitability and economic viability for use as currently zoned: The property was annexed into the City in October of 1999. The property was rezoned to M-1 (Industrial District). The property is currently undeveloped. The property has solid economic viability as currently zoned. However, due to lack of demand for industrial development on this property, the applicant wishes to rezone to allow for commercial development. The site plan included with this rezone proposes to develop the site into a commercial subdivision. No specific land uses were identified to be developed with this rezone request. The requested PCD (Planned Commercial District) is more suitable for commercial development of the site as opposed to the site remaining under the current M-1 zoning.
- (2) The proposed use and zoning classification of the subject property: The applicant is requesting the rezone to PCD (Planned Commercial District) to allow for commercial development of the site. No specific uses were identified in this rezone request.
- (3) The existing land uses and zoning classification of nearby property, whether the zoning proposal seeks a use consistent with the use and development of adjacent and nearby property, and to what extent the zoning proposal will adversely affect adjacent or nearby property: Properties located west of the site are zoned M-1 (Industrial) and R-1 (Large Lot Residential District) along US Hwy 78 and are undeveloped. Properties north of the site are located in unincorporated Walton County and are undeveloped. Properties south and east of the site are zoned M-1 (Industrial) and a east of the site are zoned M-1 (Industrial) and east of the site are zoned M-1 (Industrial) and are developed with restaurants, a convenience store with fuel pumps, and a warehouse and distribution center. The proposed commercial development is consistent with development on neighboring properties located east of the site. The proposed commercial development should not adversely affect adjacent properties.
- (4) Whether the zoning proposal will result in a use which could adversely affect existing infrastructure including without limitation streets, transportation facilities, utilities, schools, police and fire protection, and municipal personnel: The submitted development plan illustrates a proposed street to be constructed with access to US Hwy 78. The proposed street will connect to Aycock Avenue and will provide driveway access to each of the proposed commercial lots. The applicant proposes to install a traffic signal at the US Hwy 78/Aycock Avenue intersection. Sanitary sewer, water, natural gas and telecommunications are available to serve the development. Additional City services should be adequate to serve the proposed development.
- (5) Whether the zoning proposal is consistent with the Comprehensive Plan: The Future Land Use Map designates this property under the category of Industrial. This rezone request could be considered a deviation from the intent of the Future Land Use Map. However, the proposed development will include commercial land uses best suited adjacent to a highway similar to existing commercial development east of the site. Properties east of the site along US Hwy 78 are also designated as Industrial on the Future Land Use Map.