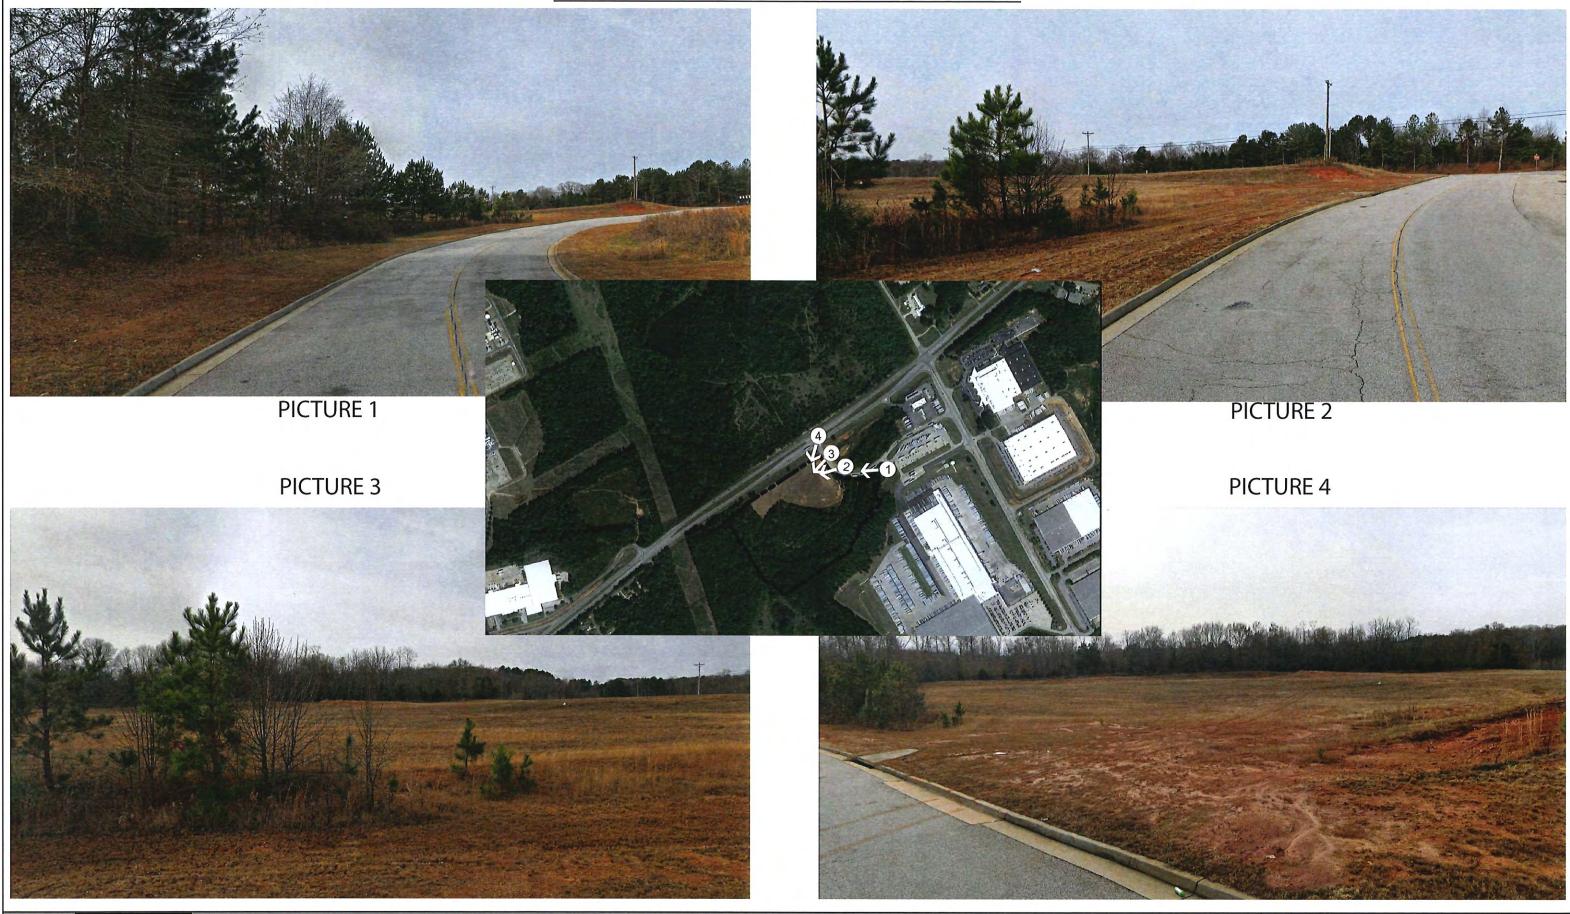

PH closed at 5:45 pm

Chairman Eckles entertained a motion. To table.

Motion Parks. Seconded Camp. Motion carried.

PH opened at 5:46 pm

**The Fourth Item of Business:** is Rezone Case #16, a request for a Rezone of the southwest corner of the intersection of US Hwy 78 and Aycock Ave from M-1 to PCD (Planned Commercial Development). The rezone encompasses <u>+</u>26.64 acres. The application was submitted by the owner, Jacks Creek Landing LLC.

LOCATION: Southwest corner of the intersection with US Hwy 78 and Aycock Avenue

**ACREAGE:** ±26.64

EXISTING ZONING: M-1 (Industrial District)

EXISTING LAND USE: Undeveloped

ACTION REQUESTED: Rezone M-1 to PCD (Planned Commercial District)

#### **REZONE REQUEST SUMMARY:**

The applicant is requesting approval of a rezone in order to construct a commercial development. The subject property was annexed into the City in October of 1999 and rezoned to M-1 (Industrial District). The property has never been developed. The applicant is requesting a rezone to PCD (Planned Commercial District) to develop the site into a commercial subdivision with land uses permitted in the B-3 (Highway Business) zoning district. The site plan included with this rezone requests illustrates one proposed street to be construct off US Hwy 78 to connect to Aycock Avenue. No specific land use or development is proposed with this rezone request.