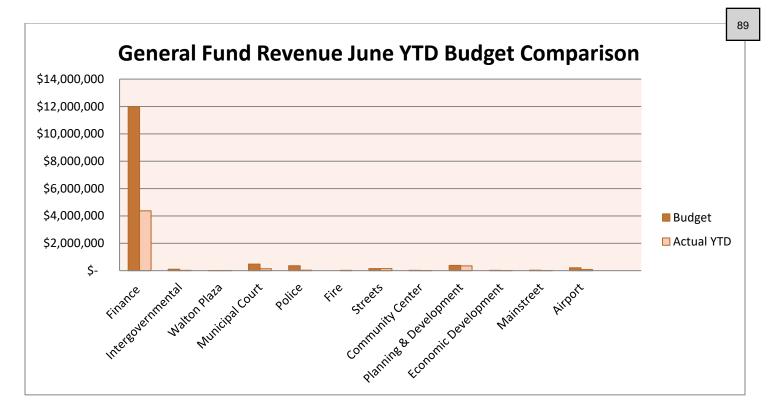

#### **3. Monthly Finance Report**

Ms. Beth Thompson presented the monthly Finance Report. Citywide all of the revenues and expenses are as budgeted overall. The Sales Tax Revenues continue to increase year over year. The City will receive 50% of the American Rescue Plan Act Fund in the next couple of weeks, which will be \$2.5 million. There will be strict guidelines for use of the funds. She discussed installing a payment kiosk at the new Police Department and Municipal Court Building to allow citizens to pay their utility bills on the east side of town. The drop box at City Hall could possibly be replaced with a kiosk, which would post payments to accounts immediately. Midyear budget reviews will be starting with the Department Heads next month. The Popular Annual Financial Report (PAFR) for 2020 is included with the Finance Report and has been posted on the City's website. The PAFR is a summary of the CAFR from Mauldin & Jenkins.