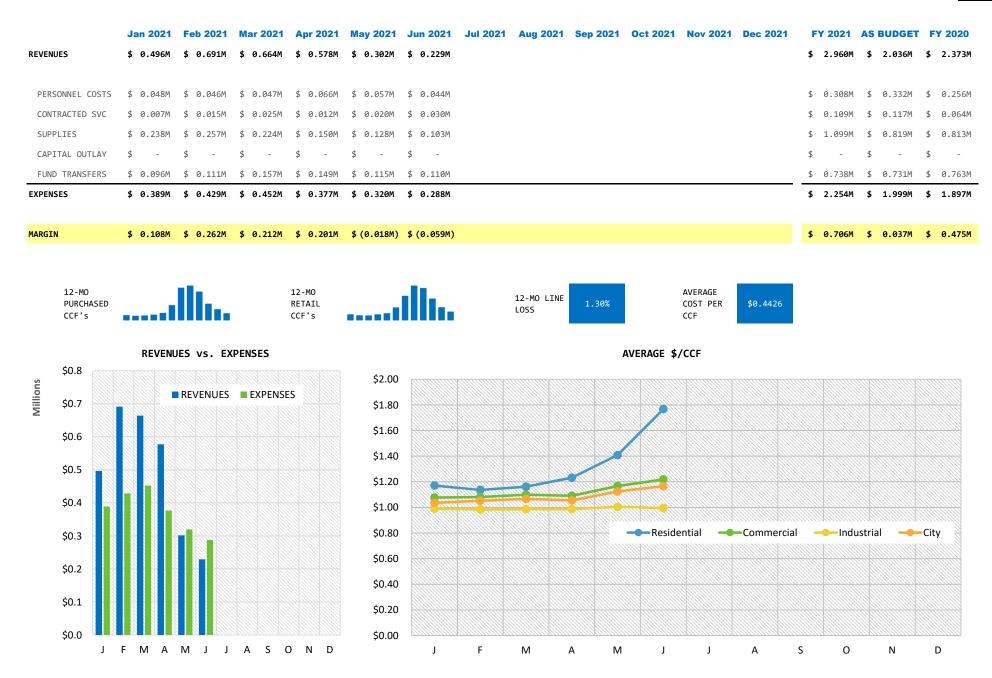

#### **3. Monthly Finance Report**

Ms. Beth Thompson presented the monthly Finance Report. Citywide all of the revenues and expenses are as budgeted overall. The Sales Tax Revenues continue to increase year over year. The City will receive 50% of the American Rescue Plan Act Fund in the next couple of weeks, which will be \$2.5 million. There will be strict guidelines for use of the funds. She discussed installing a payment kiosk at the new Police Department and Municipal Court Building to allow citizens to pay their utility bills on the east side of town. The drop box at City Hall could possibly be replaced with a kiosk, which would post payments to accounts immediately. Midyear budget reviews will be starting with the Department Heads next month. The Popular Annual Financial Report (PAFR) for 2020 is included with the Finance Report and has been posted on the City's website. The PAFR is a summary of the CAFR from Mauldin & Jenkins.