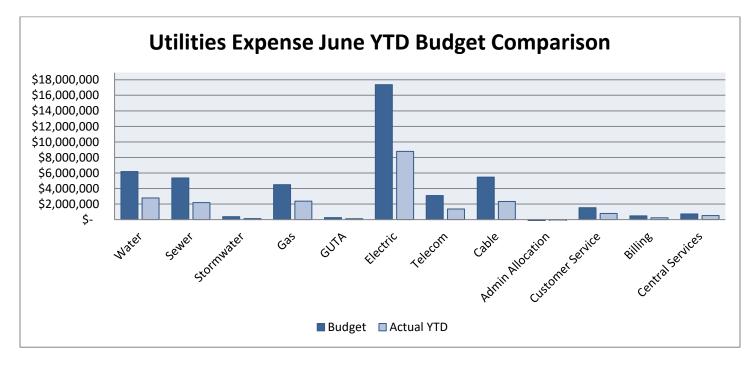

#### **3. Monthly Finance Report**

Ms. Beth Thompson presented the monthly Finance Report. Citywide all of the revenues and expenses are as budgeted overall. The Sales Tax Revenues continue to increase year over year. The City will receive 50% of the American Rescue Plan Act Fund in the next couple of weeks, which will be \$2.5 million. There will be strict guidelines for use of the funds. She discussed installing a payment kiosk at the new Police Department and Municipal Court Building to allow citizens to pay their utility bills on the east side of town. The drop box at City Hall could possibly be replaced with a kiosk, which would post payments to accounts immediately. Midyear budget reviews will be starting with the Department Heads next month. The Popular Annual Financial Report (PAFR) for 2020 is included with the Finance Report and has been posted on the City's website. The PAFR is a summary of the CAFR from Mauldin & Jenkins.