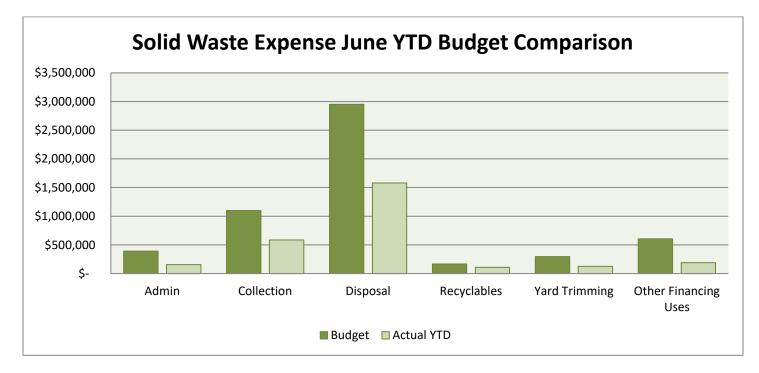

#### 5. Monthly Solid Waste Report

Mr. Danny Smith presented the monthly Solid Waste Report. Distribution of the recycling cart upgrade to the 65-gallon carts will be completed next week. He explained that any customers who did not receive a cart and want to participate should call the office to request one. The glass collection services are now up to 304 customers. Mr. Smith reviewed the holiday schedule.