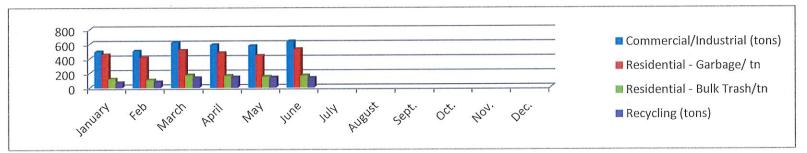

#### 5. Monthly Solid Waste Report

Mr. Danny Smith presented the monthly Solid Waste Report. Distribution of the recycling cart upgrade to the 65-gallon carts will be completed next week. He explained that any customers who did not receive a cart and want to participate should call the office to request one. The glass collection services are now up to 304 customers. Mr. Smith reviewed the holiday schedule.