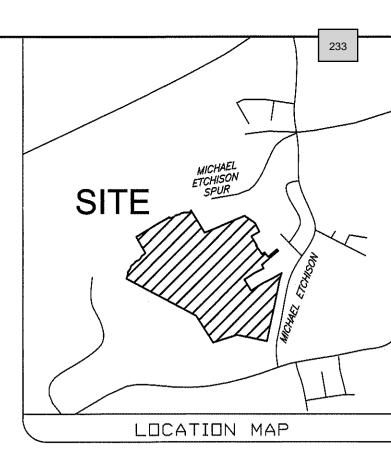

#### 1. Preliminary Plat Review – Brookland Commons

Code Enforcement Officer Patrick Kelley presented the Preliminary Plat Review for Brookland Commons Subdivision located at 961 Good Hope Road. The Code Office and the Planning & Zoning Commission recommend approval of the Plat with corrections, which have since been made. The Code Office will present the corrected copies for signatures once they are received. The subdivision will have 142 single-family residential lots, with two entrances.

#### 2. Preliminary Plat Review – Birchfields on Alcovy

Code Enforcement Officer Patrick Kelley presented the Preliminary Plat Review for Birchfields on Alcovy located at 605 Alcovy Street. The subdivision will have 13 single-family residential lots. There were some technical corrections to the Plat, which have already been made.

Chairman Eckles asked for a Code Officer Report. Kelley: none

PH opened at 5:31 pm

<u>The First Item of Business</u> is #PLAT-000113-2021, a request for a Preliminary Plat review for Rivers Edge, 302 Michael Etchison Rd. The subdivision is for 105 lots. The application was made by Ned Butler on behalf of the owner, Reliant Homes GA LLC.