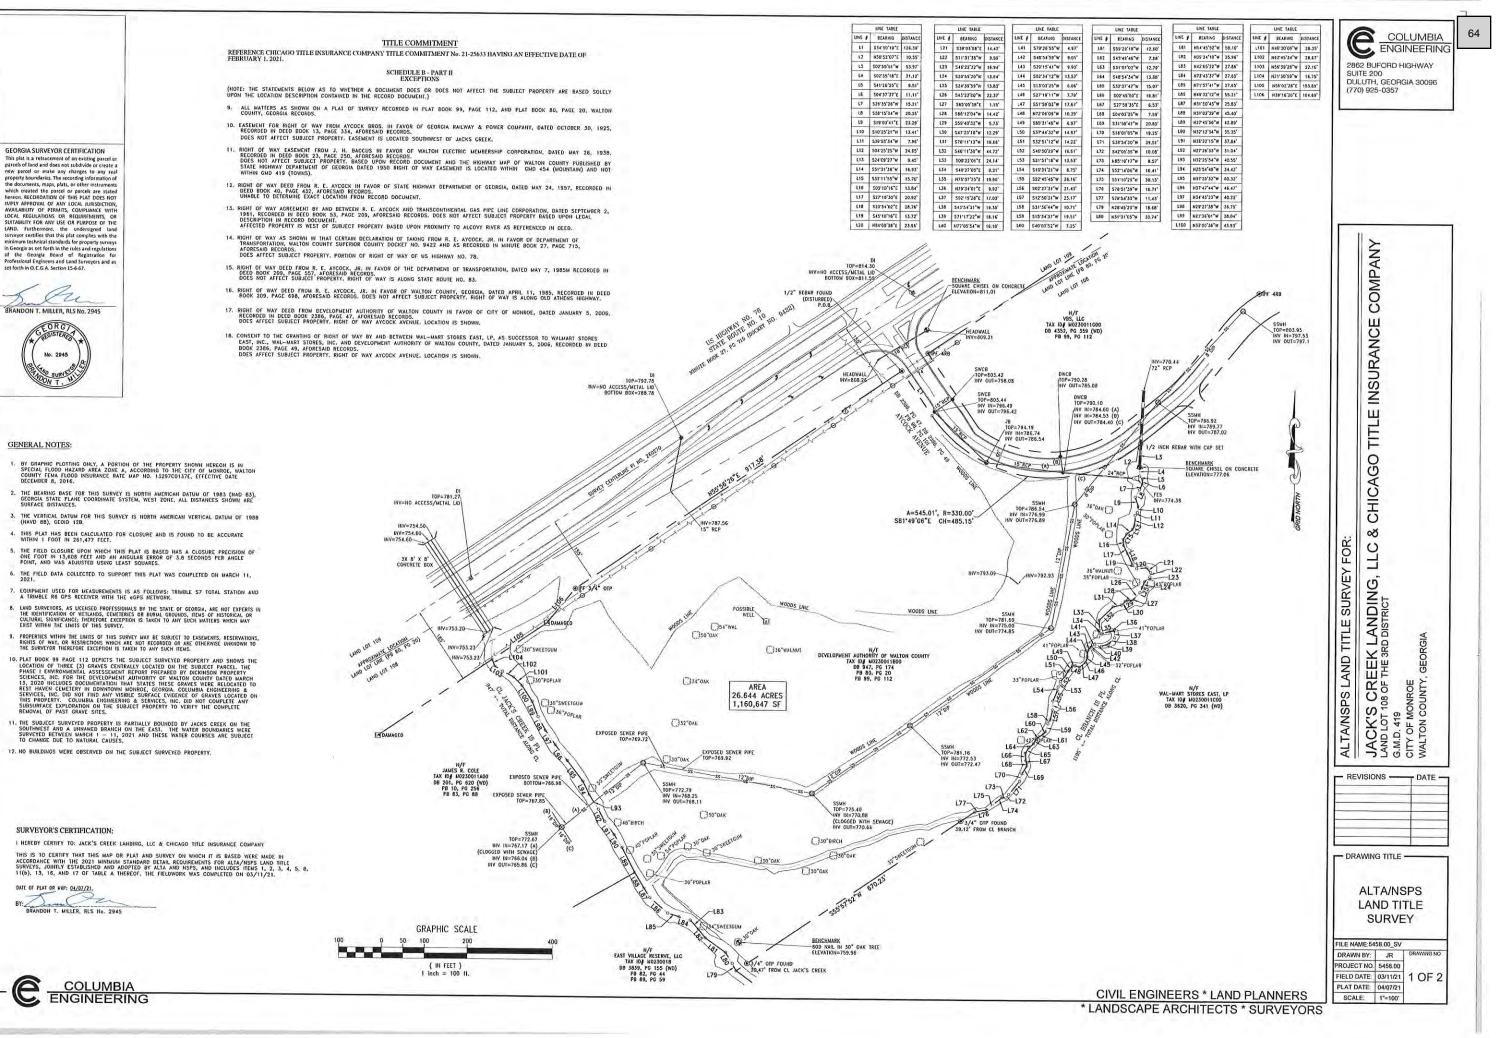

PH closed at 5:45 pm

Chairman Eckles entertained a motion. To table.

Motion Parks. Seconded Camp. Motion carried.

PH opened at 5:46 pm

**The Fourth Item of Business:** is Rezone Case #16, a request for a Rezone of the southwest corner of the intersection of US Hwy 78 and Aycock Ave from M-1 to PCD (Planned Commercial Development). The rezone encompasses <u>+</u>26.64 acres. The application was submitted by the owner, Jacks Creek Landing LLC.

LOCATION: Southwest corner of the intersection with US Hwy 78 and Aycock Avenue

**ACREAGE:** ±26.64

EXISTING ZONING: M-1 (Industrial District)

EXISTING LAND USE: Undeveloped

ACTION REQUESTED: Rezone M-1 to PCD (Planned Commercial District)