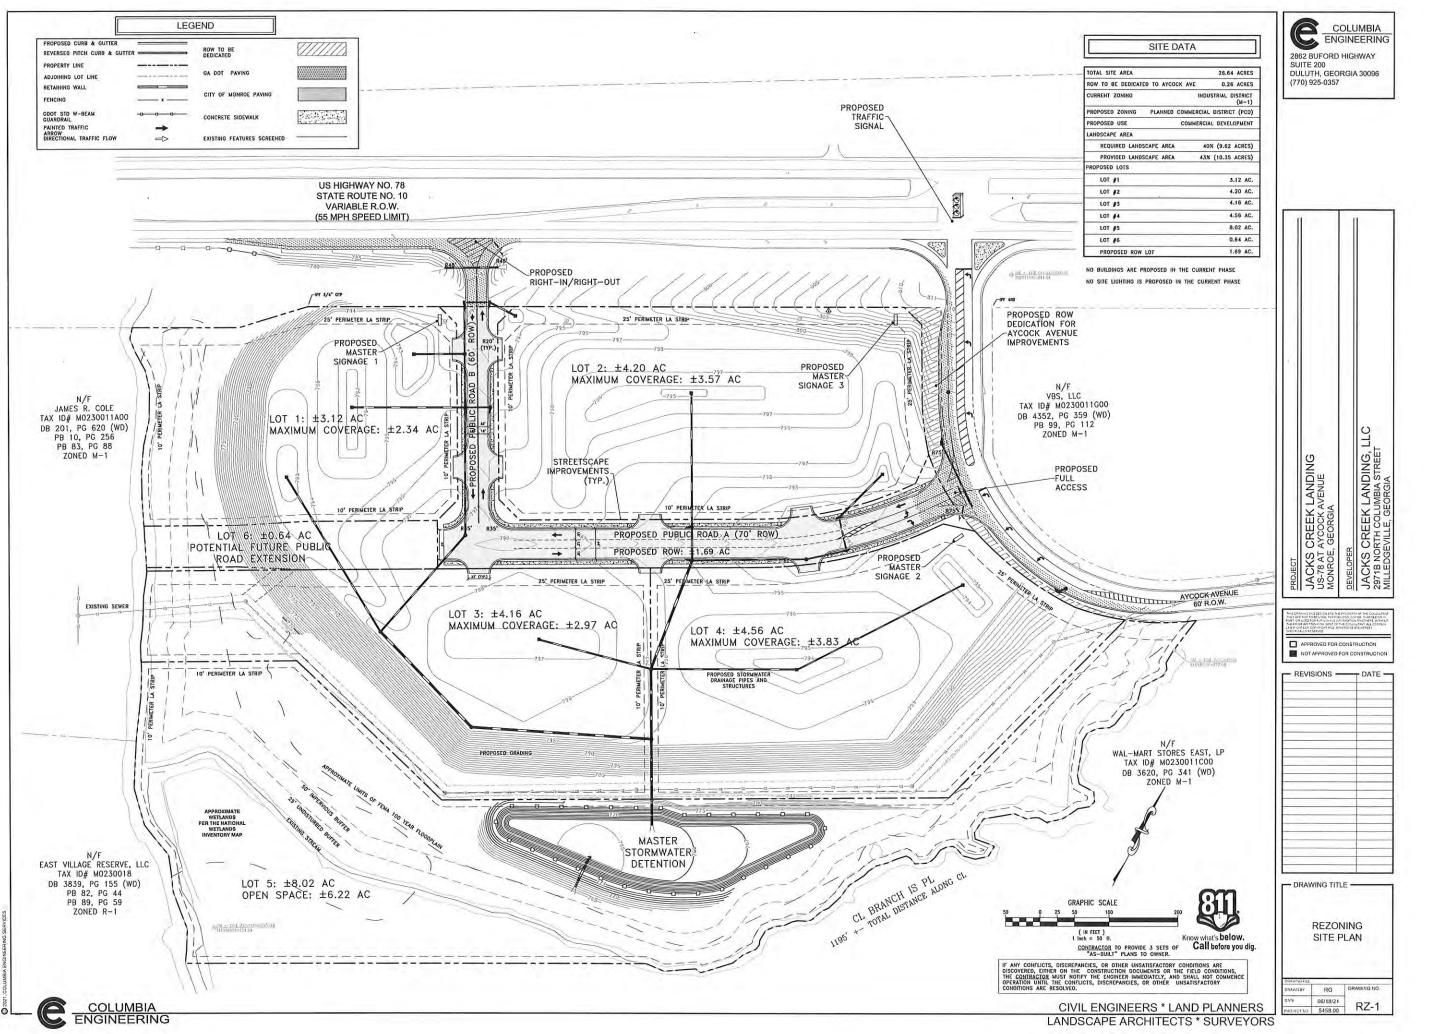

PH closed at 5:45 pm

Chairman Eckles entertained a motion. To table.

Motion Parks. Seconded Camp. Motion carried.

PH opened at 5:46 pm

**The Fourth Item of Business:** is Rezone Case #16, a request for a Rezone of the southwest corner of the intersection of US Hwy 78 and Aycock Ave from M-1 to PCD (Planned Commercial Development). The rezone encompasses <u>+</u>26.64 acres. The application was submitted by the owner, Jacks Creek Landing LLC.

LOCATION: Southwest corner of the intersection with US Hwy 78 and Aycock Avenue

**ACREAGE:** ±26.64

EXISTING ZONING: M-1 (Industrial District)

EXISTING LAND USE: Undeveloped

ACTION REQUESTED: Rezone M-1 to PCD (Planned Commercial District)

- (1) The location, present use, and zoning classification of the subject property, and its suitability and economic viability for use as currently zoned: The property was annexed into the City in October of 1999. The property was rezoned to M-1 (Industrial District). The property is currently undeveloped. The property has solid economic viability as currently zoned. However, due to lack of demand for industrial development on this property, the applicant wishes to rezone to allow for commercial development. The site plan included with this rezone proposes to develop the site into a commercial subdivision. No specific land uses were identified to be developed with this rezone request. The requested PCD (Planned Commercial District) is more suitable for commercial development of the site as opposed to the site remaining under the current M-1 zoning.
- (2) The proposed use and zoning classification of the subject property: The applicant is requesting the rezone to PCD (Planned Commercial District) to allow for commercial development of the site. No specific uses were identified in this rezone request.
- (3) The existing land uses and zoning classification of nearby property, whether the zoning proposal seeks a use consistent with the use and development of adjacent and nearby property, and to what extent the zoning proposal will adversely affect adjacent or nearby property: Properties located west of the site are zoned M-1 (Industrial) and R-1 (Large Lot Residential District) along US Hwy 78 and are undeveloped. Properties north of the site are located in unincorporated Walton County and are undeveloped. Properties south and east of the site are zoned M-1 (Industrial) and a east of the site are zoned M-1 (Industrial) and east of the site are zoned M-1 (Industrial) and are developed with restaurants, a convenience store with fuel pumps, and a warehouse and distribution center. The proposed commercial development is consistent with development on neighboring properties located east of the site. The proposed commercial development should not adversely affect adjacent properties.
- (4) Whether the zoning proposal will result in a use which could adversely affect existing infrastructure including without limitation streets, transportation facilities, utilities, schools, police and fire protection, and municipal personnel: The submitted development plan illustrates a proposed street to be constructed with access to US Hwy 78. The proposed street will connect to Aycock Avenue and will provide driveway access to each of the proposed commercial lots. The applicant proposes to install a traffic signal at the US Hwy 78/Aycock Avenue intersection. Sanitary sewer, water, natural gas and telecommunications are available to serve the development. Additional City services should be adequate to serve the proposed development.
- (5) Whether the zoning proposal is consistent with the Comprehensive Plan: The Future Land Use Map designates this property under the category of Industrial. This rezone request could be considered a deviation from the intent of the Future Land Use Map. However, the proposed development will include commercial land uses best suited adjacent to a highway similar to existing commercial development east of the site. Properties east of the site along US Hwy 78 are also designated as Industrial on the Future Land Use Map.