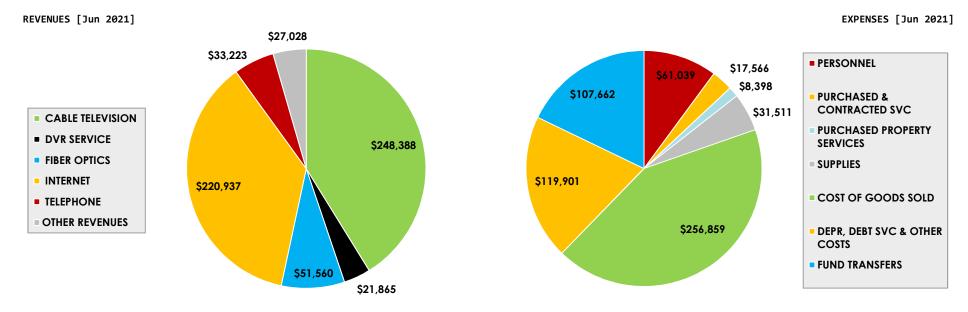

#### **3. Monthly Finance Report**

Ms. Beth Thompson presented the monthly Finance Report. Citywide all of the revenues and expenses are as budgeted overall. The Sales Tax Revenues continue to increase year over year. The City will receive 50% of the American Rescue Plan Act Fund in the next couple of weeks, which will be \$2.5 million. There will be strict guidelines for use of the funds. She discussed installing a payment kiosk at the new Police Department and Municipal Court Building to allow citizens to pay their utility bills on the east side of town. The drop box at City Hall could possibly be replaced with a kiosk, which would post payments to accounts immediately. Midyear budget reviews will be starting with the Department Heads next month. The Popular Annual Financial Report (PAFR) for 2020 is included with the Finance Report and has been posted on the City's website. The PAFR is a summary of the CAFR from Mauldin & Jenkins.