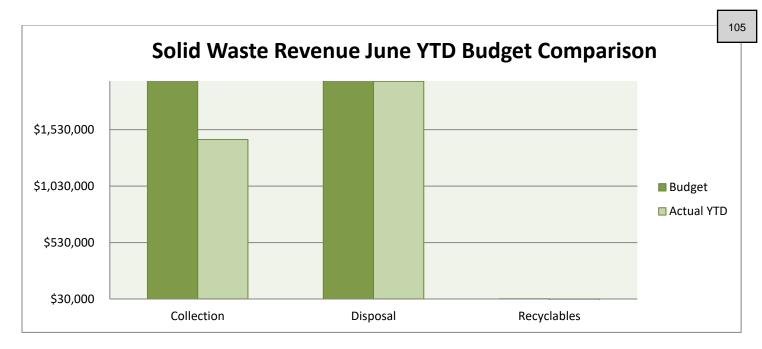

#### 5. Monthly Solid Waste Report

Mr. Danny Smith presented the monthly Solid Waste Report. Distribution of the recycling cart upgrade to the 65-gallon carts will be completed next week. He explained that any customers who did not receive a cart and want to participate should call the office to request one. The glass collection services are now up to 304 customers. Mr. Smith reviewed the holiday schedule.