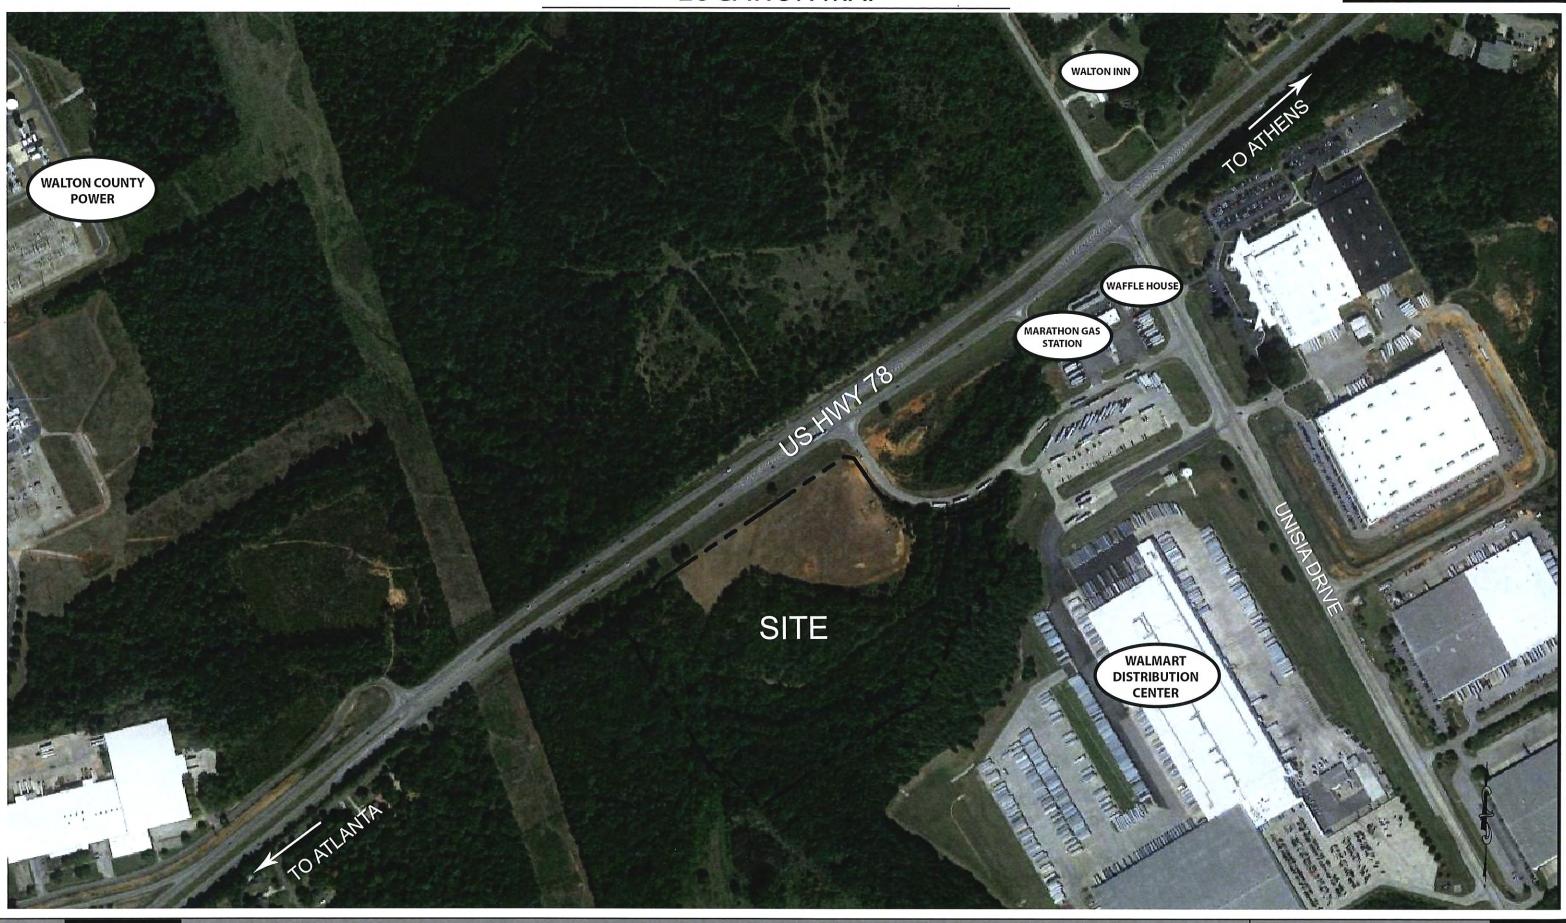

Mayor John S. Howard Monroe, Georgia

| То:          | Planning and Zoning / City Council                                          |
|--------------|-----------------------------------------------------------------------------|
| From:        | Patrick Kelley                                                              |
| Department:  | Planning, Zoning, Code and Development                                      |
| Date:        | 07-12-2021                                                                  |
| Description: | Parcel #M0230011B00 Jack's Creek Landing LLC Rezone request from M-1 to PCD |
|              |                                                                             |

**Recommendation:** Staff recommendation is approval as submitted without conditions

**Background:** This is previously undeveloped land fronting on Hwy 78 and Aycock Avenue. The applicant wishes to develop the land in the manner described in their PCD rezone pattern book. It contains ± 26.64 acres.

LOCATION: Southwest corner of the intersection with US Hwy 78 and Aycock Avenue

**ACREAGE:** ±26.64

EXISTING ZONING: M-1 (Industrial District)

EXISTING LAND USE: Undeveloped

ACTION REQUESTED: Rezone M-1 to PCD (Planned Commercial District)

#### **REZONE REQUEST SUMMARY:**

The applicant is requesting approval of a rezone in order to construct a commercial development. The subject property was annexed into the City in October of 1999 and rezoned to M-1 (Industrial District). The property has never been developed. The applicant is requesting a rezone to PCD (Planned Commercial District) to develop the site into a commercial subdivision with land uses permitted in the B-3 (Highway Business) zoning district. The site plan included with this rezone requests illustrates one proposed street to be construct off US Hwy 78 to connect to Aycock Avenue. No specific land use or development is proposed with this rezone request.

- (1) The location, present use, and zoning classification of the subject property, and its suitability and economic viability for use as currently zoned: The property was annexed into the City in October of 1999. The property was rezoned to M-1 (Industrial District). The property is currently undeveloped. The property has solid economic viability as currently zoned. However, due to lack of demand for industrial development on this property, the applicant wishes to rezone to allow for commercial development. The site plan included with this rezone proposes to develop the site into a commercial subdivision. No specific land uses were identified to be developed with this rezone request. The requested PCD (Planned Commercial District) is more suitable for commercial development of the site as opposed to the site remaining under the current M-1 zoning.
- (2) The proposed use and zoning classification of the subject property: The applicant is requesting the rezone to PCD (Planned Commercial District) to allow for commercial development of the site. No specific uses were identified in this rezone request.
- (3) The existing land uses and zoning classification of nearby property, whether the zoning proposal seeks a use consistent with the use and development of adjacent and nearby property, and to what extent the zoning proposal will adversely affect adjacent or nearby property: Properties located west of the site are zoned M-1 (Industrial) and R-1 (Large Lot Residential District) along US Hwy 78 and are undeveloped. Properties north of the site are located in unincorporated Walton County and are undeveloped. Properties south and east of the site are zoned M-1 (Industrial) and a east of the site are zoned M-1 (Industrial) and east of the site are zoned M-1 (Industrial) and are developed with restaurants, a convenience store with fuel pumps, and a warehouse and distribution center. The proposed commercial development is consistent with development on neighboring properties located east of the site. The proposed commercial development should not adversely affect adjacent properties.
- (4) Whether the zoning proposal will result in a use which could adversely affect existing infrastructure including without limitation streets, transportation facilities, utilities, schools, police and fire protection, and municipal personnel: The submitted development plan illustrates a proposed street to be constructed with access to US Hwy 78. The proposed street will connect to Aycock Avenue and will provide driveway access to each of the proposed commercial lots. The applicant proposes to install a traffic signal at the US Hwy 78/Aycock Avenue intersection. Sanitary sewer, water, natural gas and telecommunications are available to serve the development. Additional City services should be adequate to serve the proposed development.
- (5) Whether the zoning proposal is consistent with the Comprehensive Plan: The Future Land Use Map designates this property under the category of Industrial. This rezone request could be considered a deviation from the intent of the Future Land Use Map. However, the proposed development will include commercial land uses best suited adjacent to a highway similar to existing commercial development east of the site. Properties east of the site along US Hwy 78 are also designated as Industrial on the Future Land Use Map.