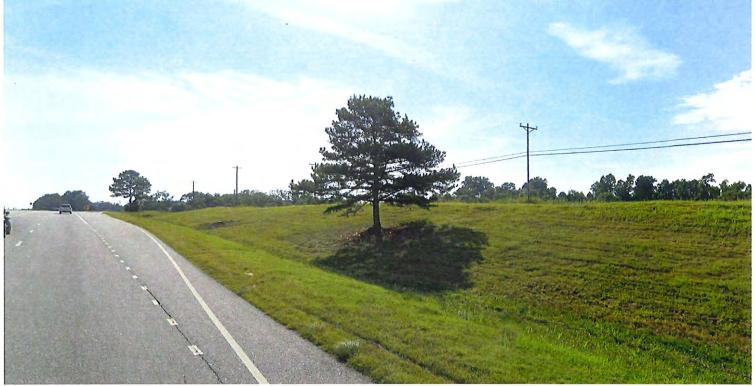

PH closed at 5:45 pm

Chairman Eckles entertained a motion. To table.

Motion Parks. Seconded Camp. Motion carried.

PH opened at 5:46 pm

**The Fourth Item of Business:** is Rezone Case #16, a request for a Rezone of the southwest corner of the intersection of US Hwy 78 and Aycock Ave from M-1 to PCD (Planned Commercial Development). The rezone encompasses <u>+</u>26.64 acres. The application was submitted by the owner, Jacks Creek Landing LLC.

LOCATION: Southwest corner of the intersection with US Hwy 78 and Aycock Avenue

**ACREAGE:** ±26.64

EXISTING ZONING: M-1 (Industrial District)

EXISTING LAND USE: Undeveloped

ACTION REQUESTED: Rezone M-1 to PCD (Planned Commercial District)