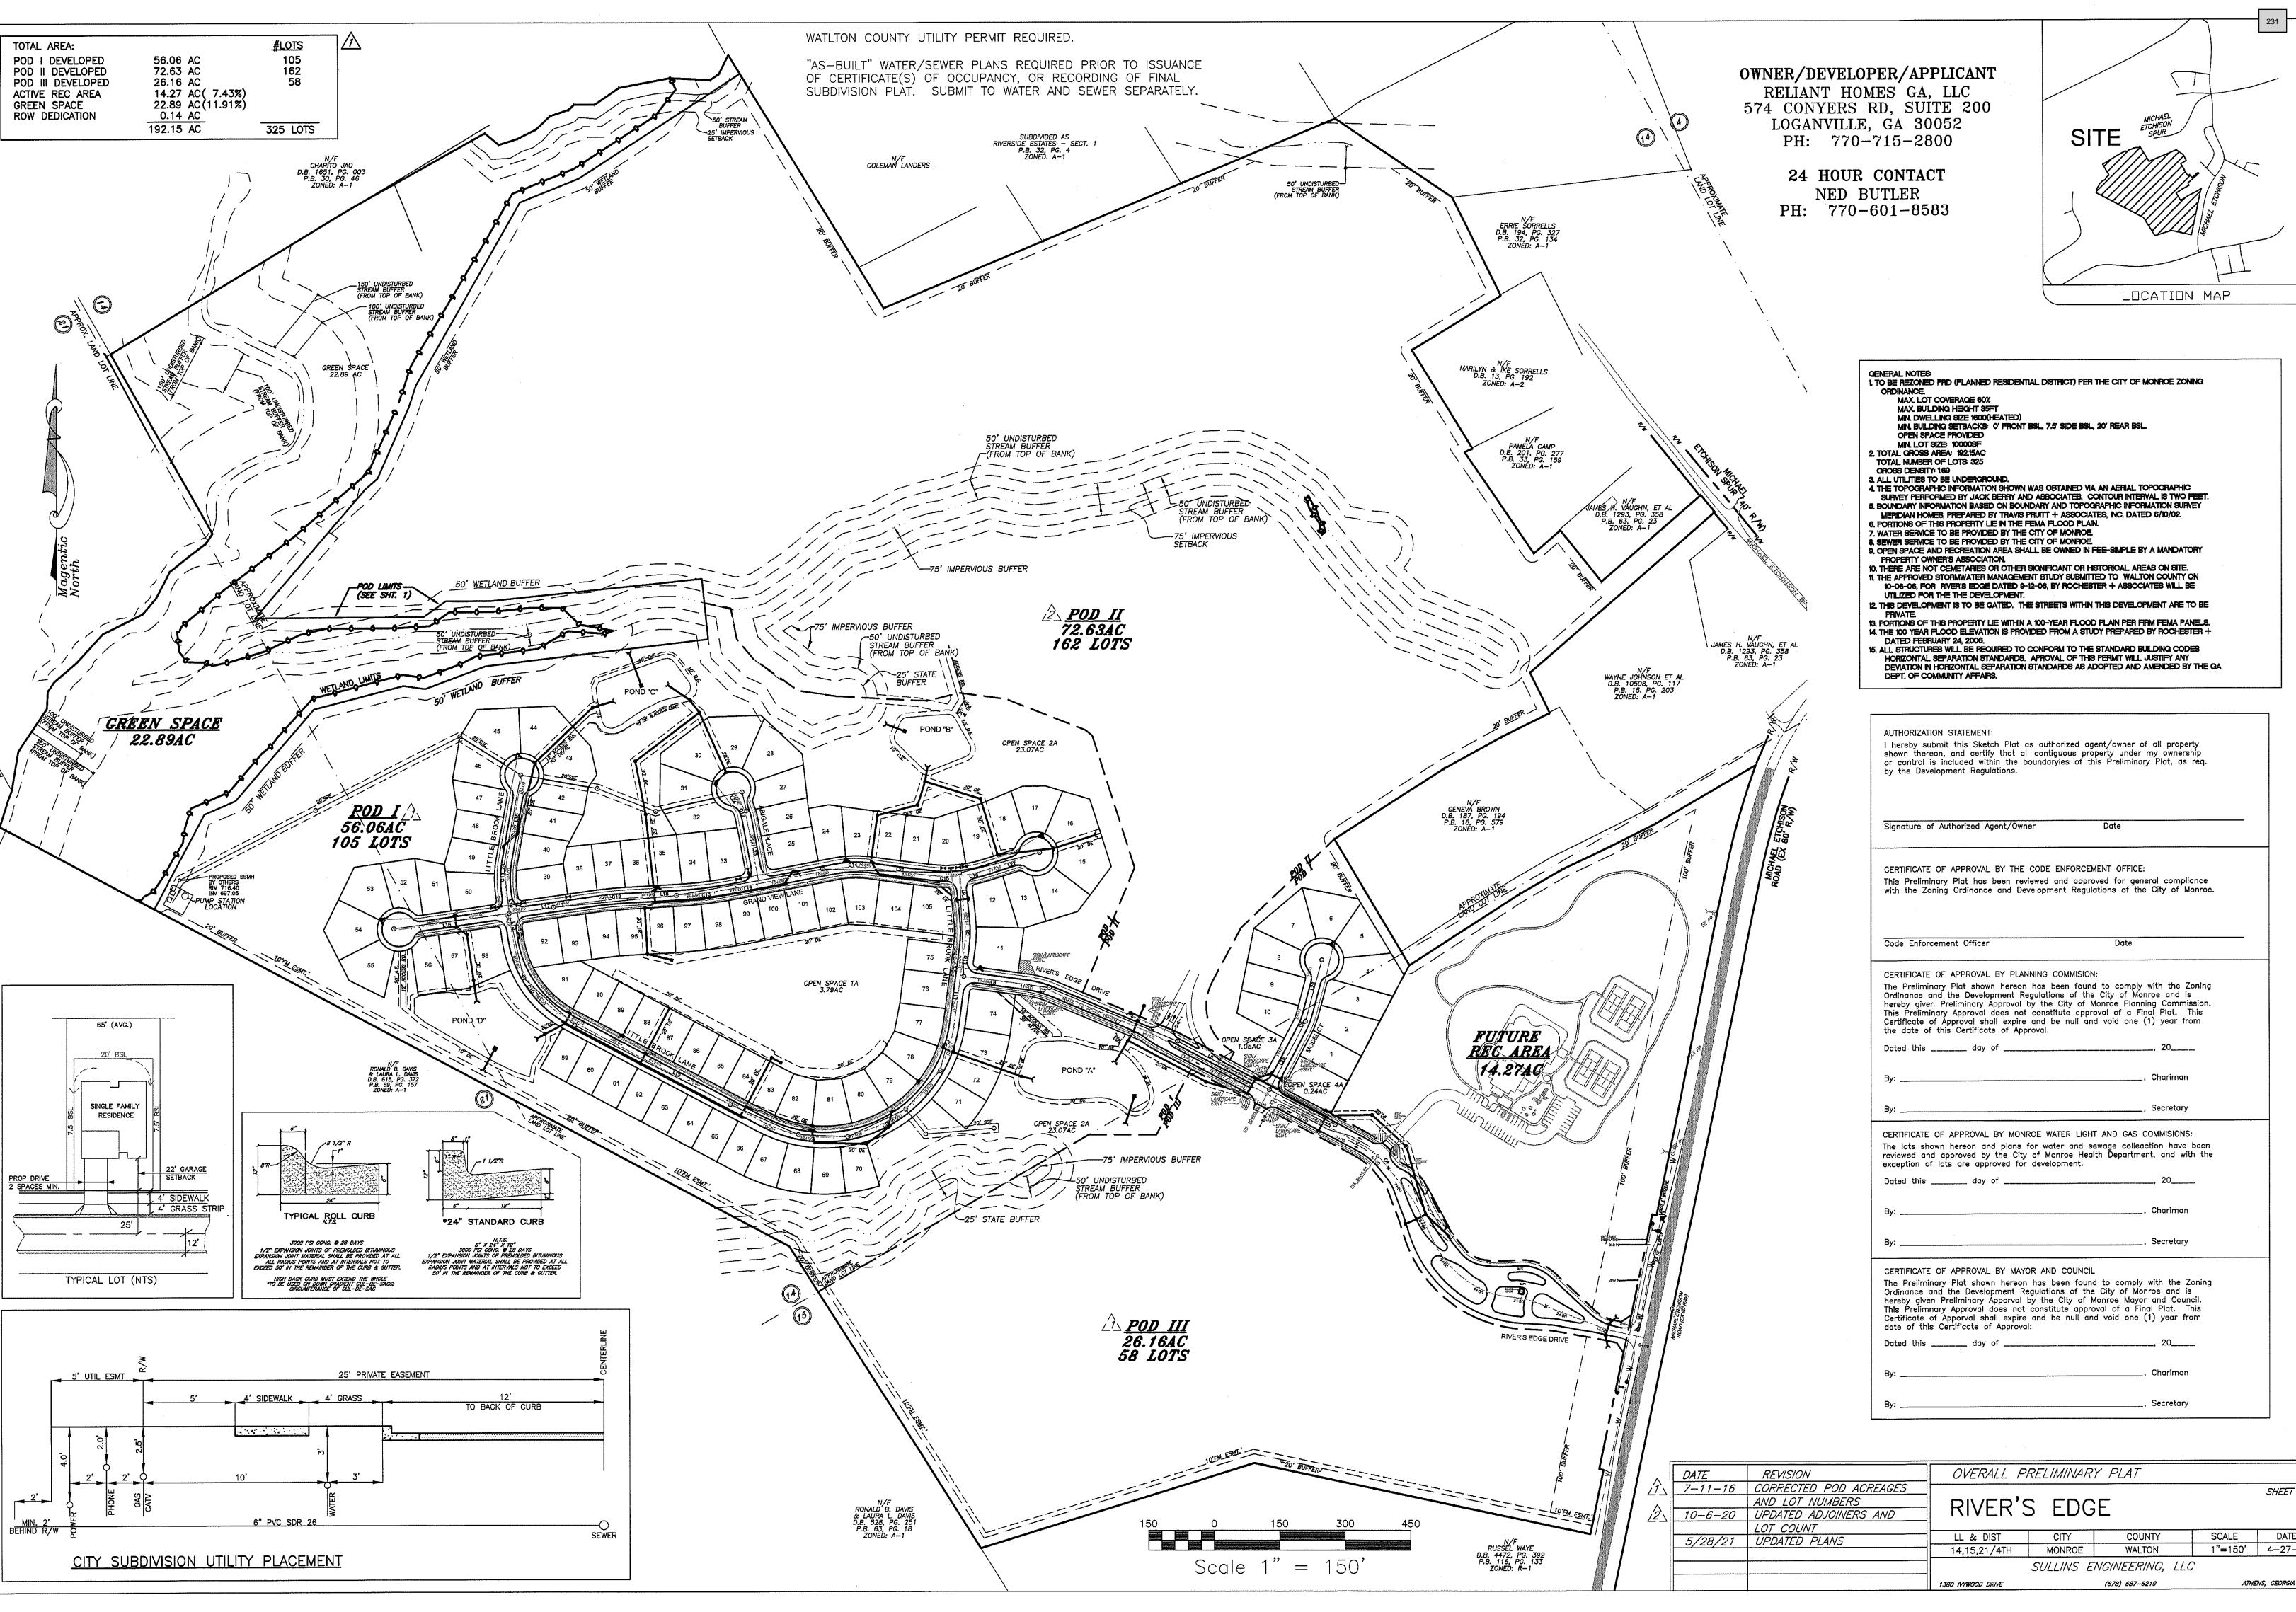

#### 1. Preliminary Plat Review – Brookland Commons

Code Enforcement Officer Patrick Kelley presented the Preliminary Plat Review for Brookland Commons Subdivision located at 961 Good Hope Road. The Code Office and the Planning & Zoning Commission recommend approval of the Plat with corrections, which have since been made. The Code Office will present the corrected copies for signatures once they are received. The subdivision will have 142 single-family residential lots, with two entrances.

To approve the Preliminary Plat for Brookland Commons, with corrections being made prior to signing of the Plat.

Motion by Dickinson, seconded by R. Bradley. Passed Unanimously.

Chairman Eckles asked for a Code Officer Report. Kelley: none

PH opened at 5:31 pm

<u>The First Item of Business</u> is #PLAT-000113-2021, a request for a Preliminary Plat review for Rivers Edge, 302 Michael Etchison Rd. The subdivision is for 105 lots. The application was made by Ned Butler on behalf of the owner, Reliant Homes GA LLC.

Code Department recommends approval with corrections (24) as detailed in the staff report. Kelley provided a summary of the conditions which are mostly technical in nature.

Chairmen Eckles asked if Reliant Homes had any opposition to any of the 24 conditions listed in the staff report. Ned Bulter said no.

Chairman Eckles asked for any opposition—none

PH closed at 5:34 pm

Chairman Eckles entertained a motion. Motion to approve with conditions

> Motion Camp. Second Parks. Motion Carried

PH opened at 5:34 pm

**The Second Item of Business:** is Certificate of Appropriateness Case #22, a request for a COA at 100 Saratoga Dr to allow the construction of a commercial strip shopping center building. The application was made by Ron Anglin on behalf of the owner, Lifeline Management Group, LLC.