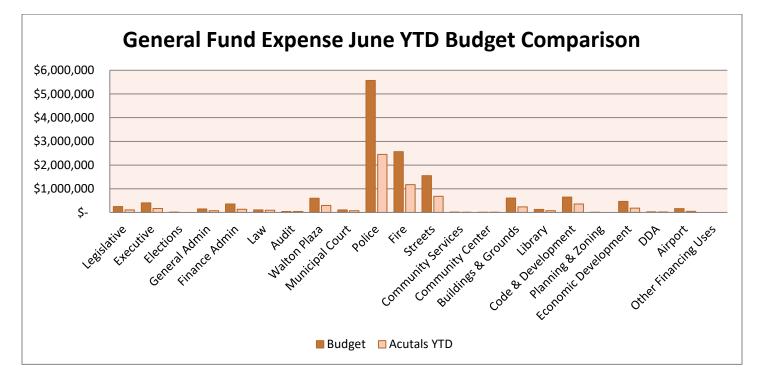

#### **3. Monthly Finance Report**

Ms. Beth Thompson presented the monthly Finance Report. Citywide all of the revenues and expenses are as budgeted overall. The Sales Tax Revenues continue to increase year over year. The City will receive 50% of the American Rescue Plan Act Fund in the next couple of weeks, which will be \$2.5 million. There will be strict guidelines for use of the funds. She discussed installing a payment kiosk at the new Police Department and Municipal Court Building to allow citizens to pay their utility bills on the east side of town. The drop box at City Hall could possibly be replaced with a kiosk, which would post payments to accounts immediately. Midyear budget reviews will be starting with the Department Heads next month. The Popular Annual Financial Report (PAFR) for 2020 is included with the Finance Report and has been posted on the City's website. The PAFR is a summary of the CAFR from Mauldin & Jenkins.