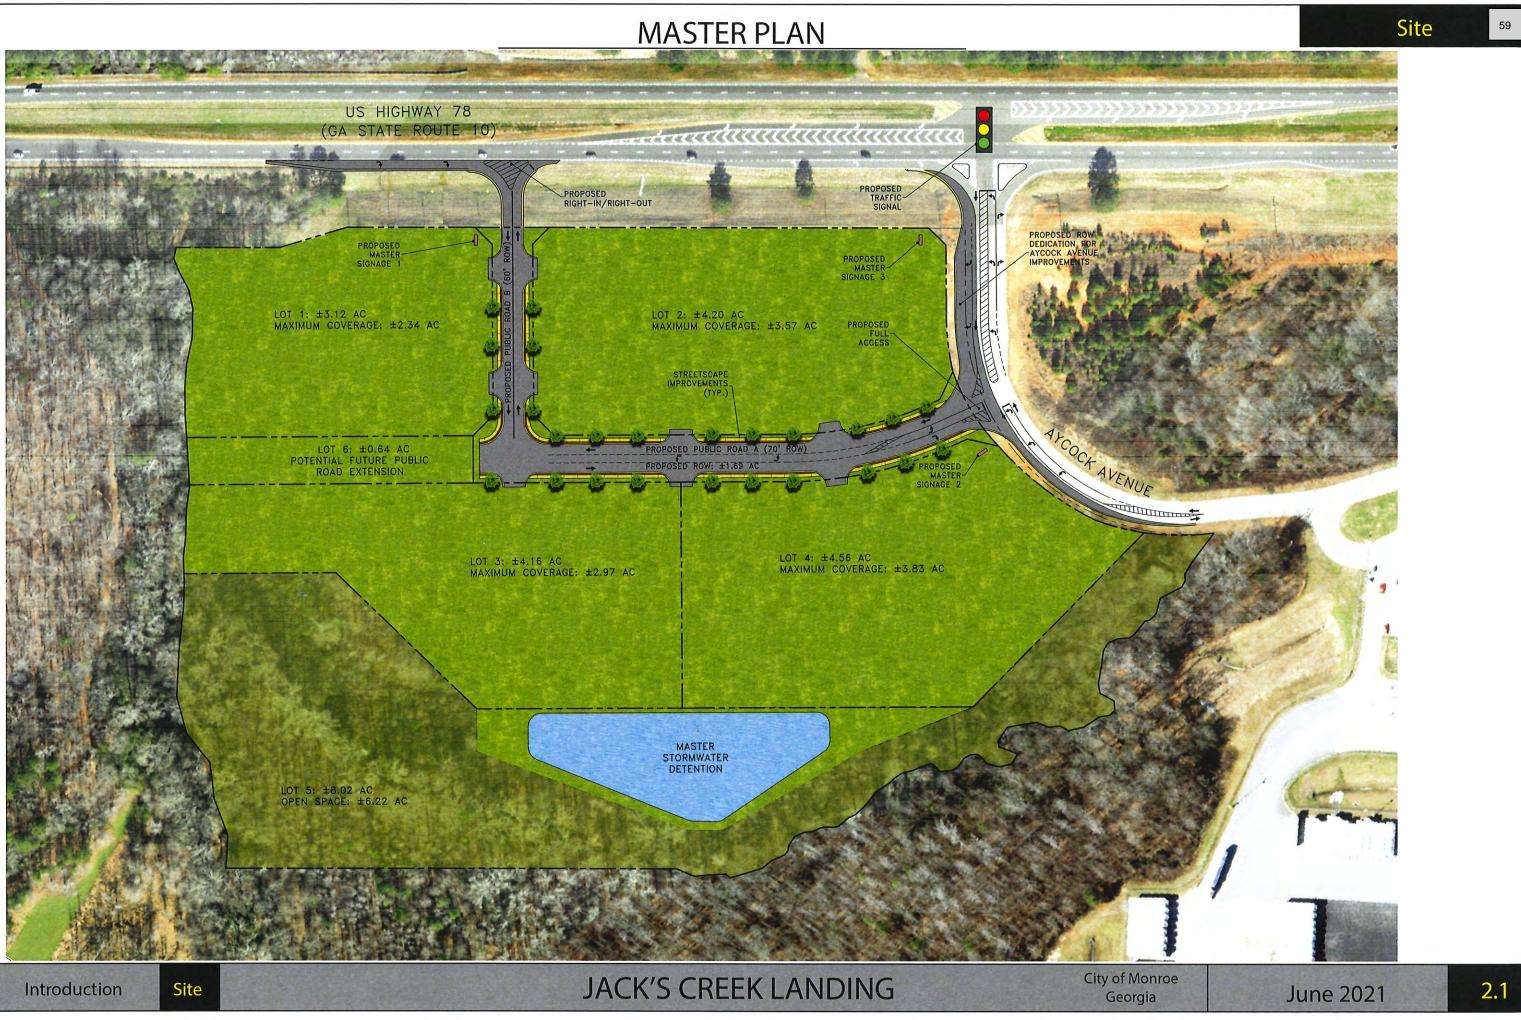

PH closed at 5:45 pm

Chairman Eckles entertained a motion. To table.

Motion Parks. Seconded Camp. Motion carried.

PH opened at 5:46 pm

**The Fourth Item of Business:** is Rezone Case #16, a request for a Rezone of the southwest corner of the intersection of US Hwy 78 and Aycock Ave from M-1 to PCD (Planned Commercial Development). The rezone encompasses <u>+</u>26.64 acres. The application was submitted by the owner, Jacks Creek Landing LLC.

#### **REZONE REQUEST SUMMARY:**

The applicant is requesting approval of a rezone in order to construct a commercial development. The subject property was annexed into the City in October of 1999 and rezoned to M-1 (Industrial District). The property has never been developed. The applicant is requesting a rezone to PCD (Planned Commercial District) to develop the site into a commercial subdivision with land uses permitted in the B-3 (Highway Business) zoning district. The site plan included with this rezone requests illustrates one proposed street to be construct off US Hwy 78 to connect to Aycock Avenue. No specific land use or development is proposed with this rezone request.

#### **PROPOSED PROJECT SUMMARY:**

- Planned Commercial Development
  - Commercial development with uses permitted for the B-3 (Highway Commercial) zoning district
  - Development Area ±26.64 Acres
  - o Total Commercial Lots 4

- (1) The location, present use, and zoning classification of the subject property, and its suitability and economic viability for use as currently zoned: The property was annexed into the City in October of 1999. The property was rezoned to M-1 (Industrial District). The property is currently undeveloped. The property has solid economic viability as currently zoned. However, due to lack of demand for industrial development on this property, the applicant wishes to rezone to allow for commercial development. The site plan included with this rezone proposes to develop the site into a commercial subdivision. No specific land uses were identified to be developed with this rezone request. The requested PCD (Planned Commercial District) is more suitable for commercial development of the site as opposed to the site remaining under the current M-1 zoning.
- (2) The proposed use and zoning classification of the subject property: The applicant is requesting the rezone to PCD (Planned Commercial District) to allow for commercial development of the site. No specific uses were identified in this rezone request.
- (3) The existing land uses and zoning classification of nearby property, whether the zoning proposal seeks a use consistent with the use and development of adjacent and nearby property, and to what extent the zoning proposal will adversely affect adjacent or nearby property: Properties located west of the site are zoned M-1 (Industrial) and R-1 (Large Lot Residential District) along US Hwy 78 and are undeveloped. Properties north of the site are located in unincorporated Walton County and are undeveloped. Properties south and east of the site are zoned M-1 (Industrial) and a east of the site are zoned M-1 (Industrial) and east of the site are zoned M-1 (Industrial) and are developed with restaurants, a convenience store with fuel pumps, and a warehouse and distribution center. The proposed commercial development is consistent with development on neighboring properties located east of the site. The proposed commercial development should not adversely affect adjacent properties.
- (4) Whether the zoning proposal will result in a use which could adversely affect existing infrastructure including without limitation streets, transportation facilities, utilities, schools, police and fire protection, and municipal personnel: The submitted development plan illustrates a proposed street to be constructed with access to US Hwy 78. The proposed street will connect to Aycock Avenue and will provide driveway access to each of the proposed commercial lots. The applicant proposes to install a traffic signal at the US Hwy 78/Aycock Avenue intersection. Sanitary sewer, water, natural gas and telecommunications are available to serve the development. Additional City services should be adequate to serve the proposed development.
- (5) Whether the zoning proposal is consistent with the Comprehensive Plan: The Future Land Use Map designates this property under the category of Industrial. This rezone request could be considered a deviation from the intent of the Future Land Use Map. However, the proposed development will include commercial land uses best suited adjacent to a highway similar to existing commercial development east of the site. Properties east of the site along US Hwy 78 are also designated as Industrial on the Future Land Use Map.