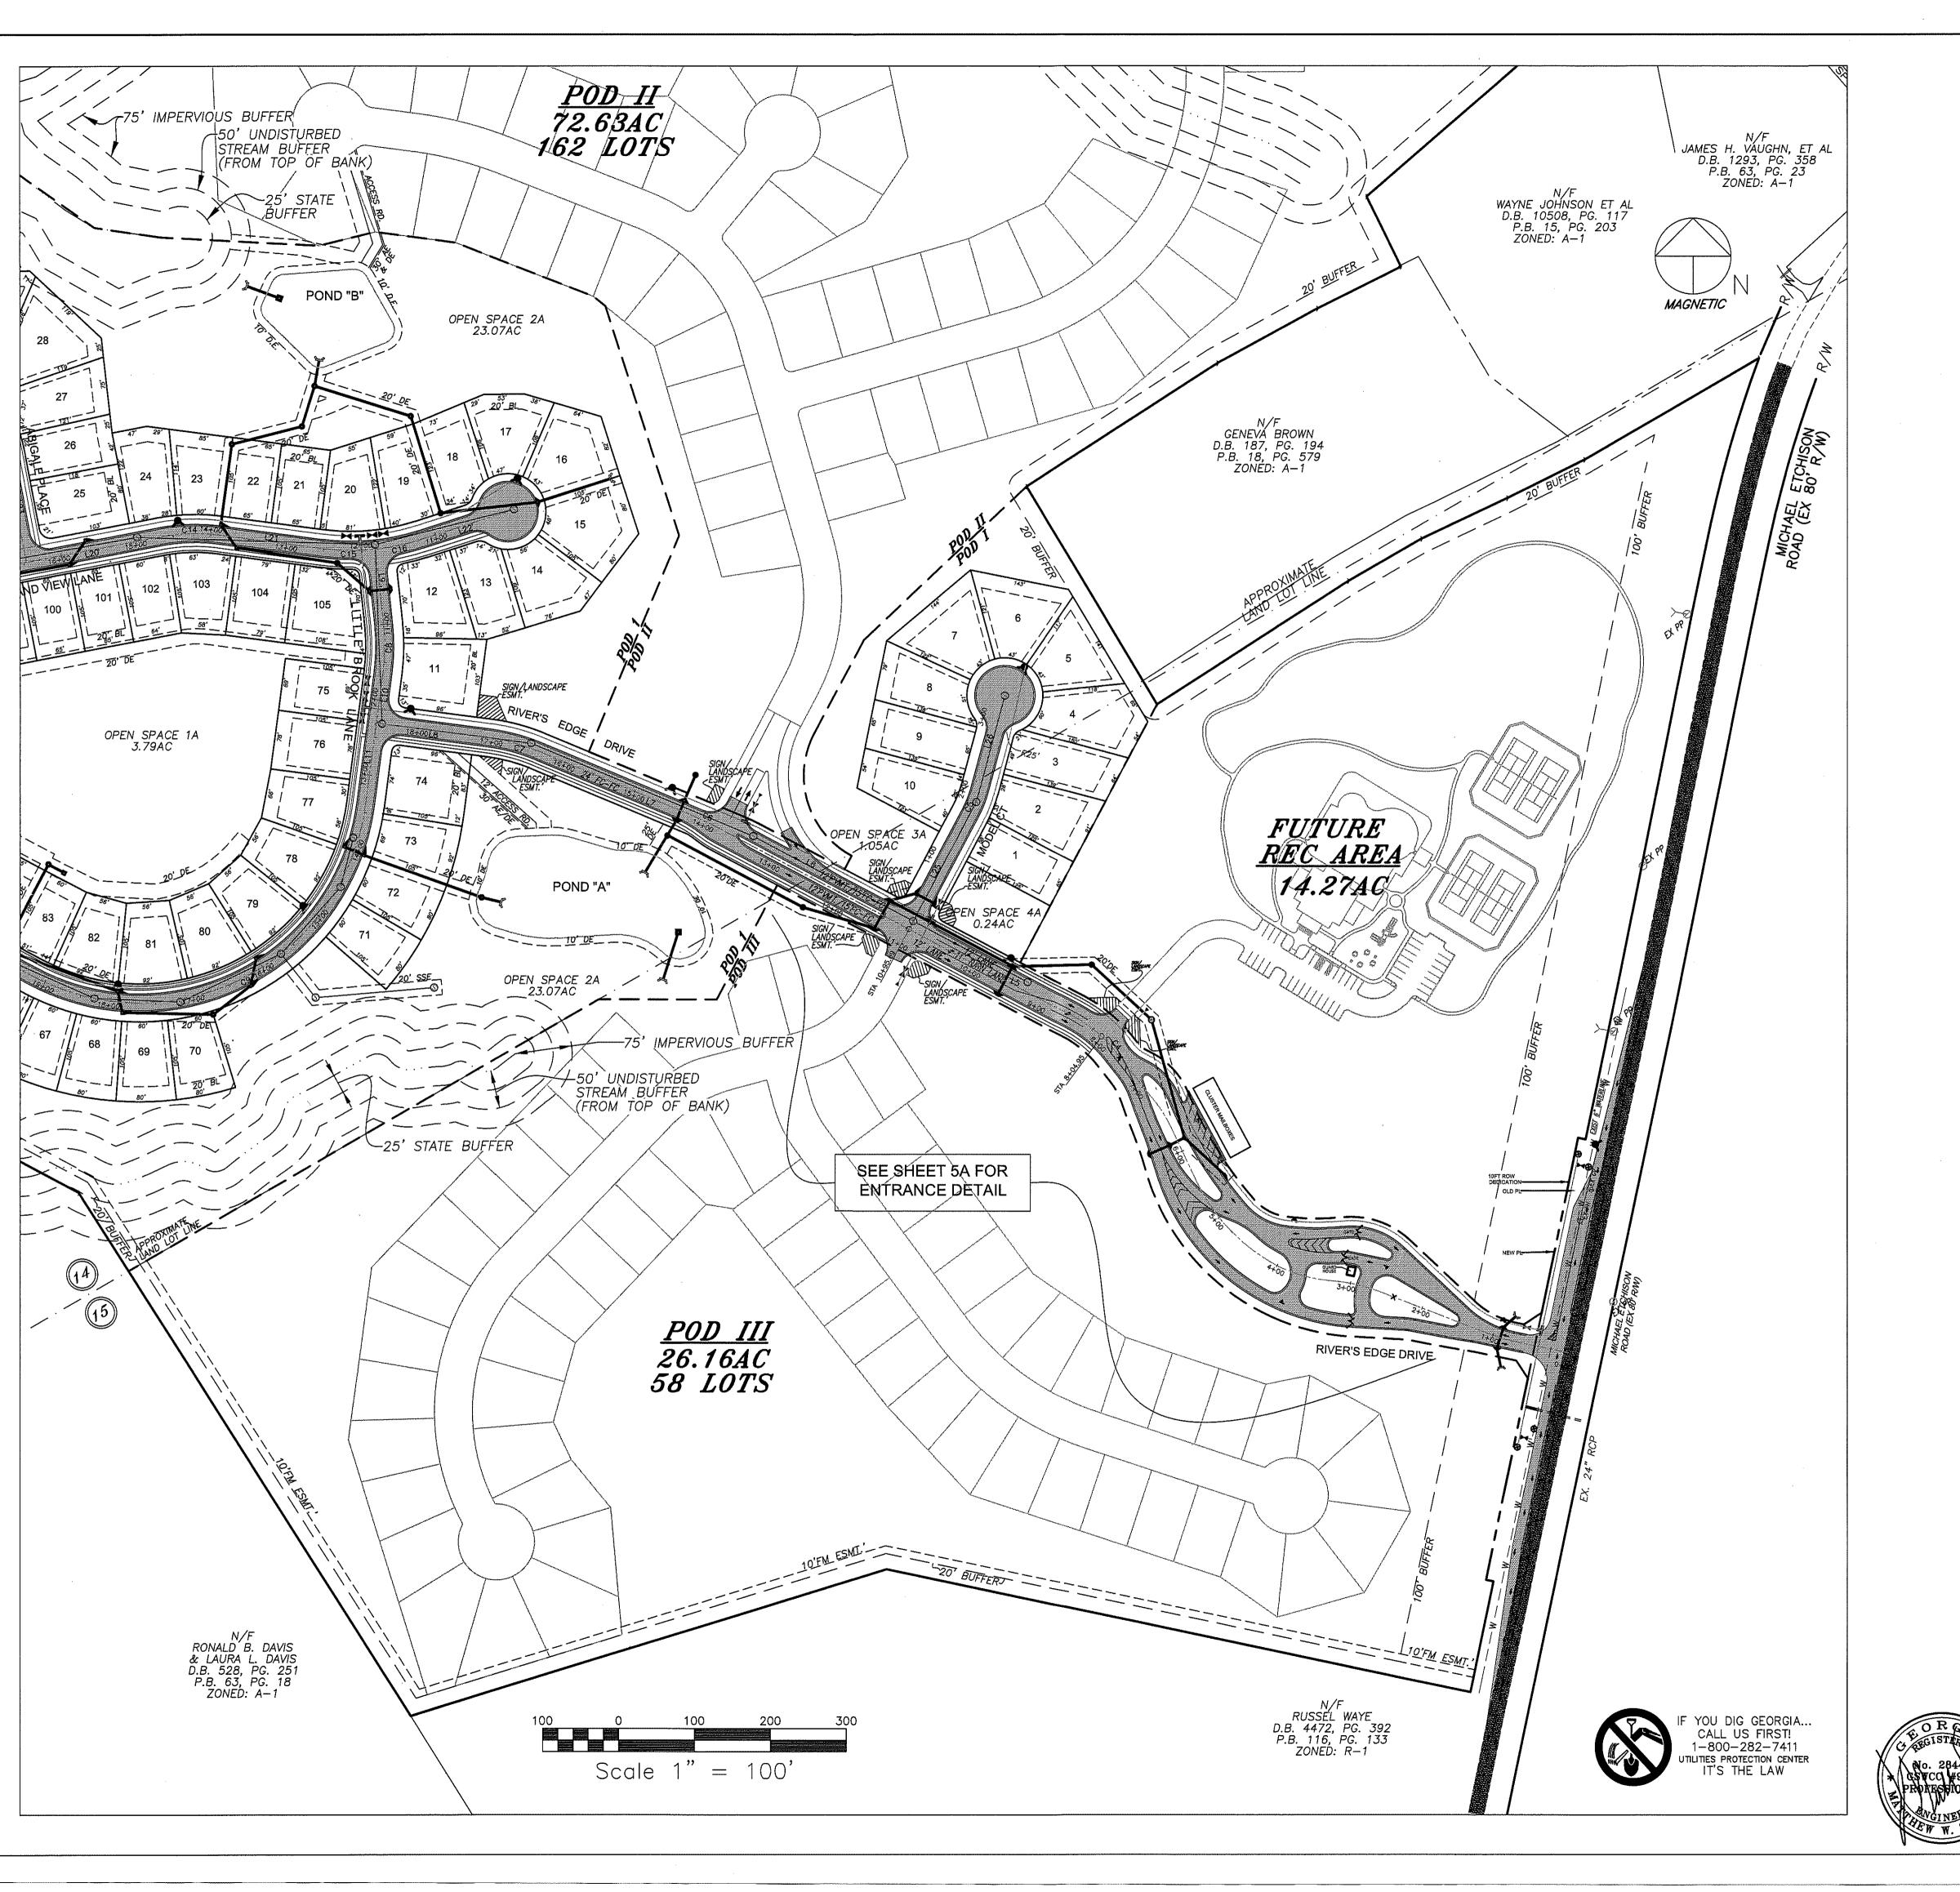

#### 1. Preliminary Plat Review – Brookland Commons

Code Enforcement Officer Patrick Kelley presented the Preliminary Plat Review for Brookland Commons Subdivision located at 961 Good Hope Road. The Code Office and the Planning & Zoning Commission recommend approval of the Plat with corrections, which have since been made. The Code Office will present the corrected copies for signatures once they are received. The subdivision will have 142 single-family residential lots, with two entrances.

To approve the Preliminary Plat for Brookland Commons, with corrections being made prior to signing of the Plat.

Motion by Dickinson, seconded by R. Bradley. Passed Unanimously.

Chairman Eckles asked for a Code Officer Report. Kelley: none

PH opened at 5:31 pm

<u>The First Item of Business</u> is #PLAT-000113-2021, a request for a Preliminary Plat review for Rivers Edge, 302 Michael Etchison Rd. The subdivision is for 105 lots. The application was made by Ned Butler on behalf of the owner, Reliant Homes GA LLC.

Code Department recommends approval with corrections (24) as detailed in the staff report. Kelley provided a summary of the conditions which are mostly technical in nature.

Chairmen Eckles asked if Reliant Homes had any opposition to any of the 24 conditions listed in the staff report. Ned Bulter said no.

Chairman Eckles asked for any opposition—none

PH closed at 5:34 pm

Chairman Eckles entertained a motion. Motion to approve with conditions

> Motion Camp. Second Parks. Motion Carried

PH opened at 5:34 pm

**The Second Item of Business:** is Certificate of Appropriateness Case #22, a request for a COA at 100 Saratoga Dr to allow the construction of a commercial strip shopping center building. The application was made by Ron Anglin on behalf of the owner, Lifeline Management Group, LLC.