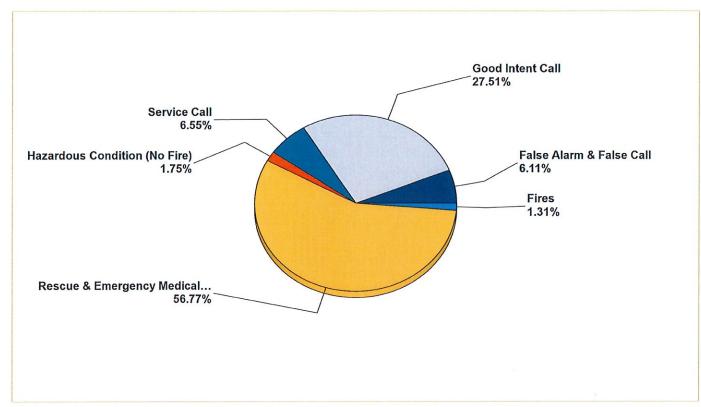

#### 9. Monthly Fire Report

Fire Chief Andrew Dykes presented the monthly Fire Report. The department responded to 252 incident responses, with eight of them being fires. Approximately 55% of the responses were emergency medical related; there were not any motor vehicle versus pedestrian incidents in May. He discussed the Detailed Breakdown by Incident Type Report that he added, which shows how Monroe Fire and Walton Fire work together on aide responses. The City of Monroe and Walton County Fire each provided assistance to the other seven times. The total incident loss on property was approximately \$10,000, due to an apartment fire off of Towler Street. He stated they will be assisting Walton Fire at the Monroe Training Facility later this month with live fire burns for their recruit class.