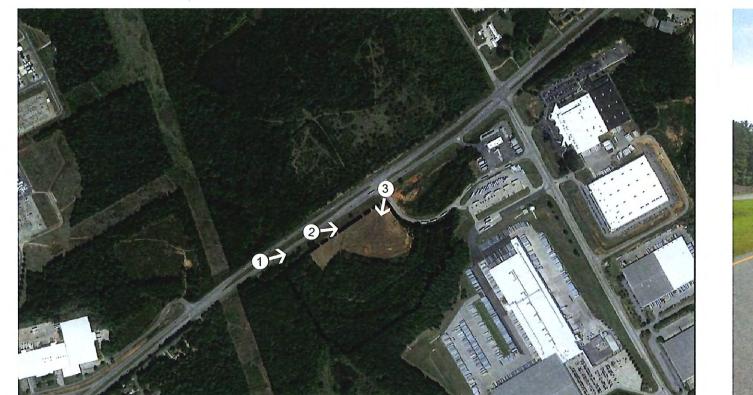

PH closed at 5:45 pm

Chairman Eckles entertained a motion. To table.

Motion Parks. Seconded Camp. Motion carried.

PH opened at 5:46 pm

**The Fourth Item of Business:** is Rezone Case #16, a request for a Rezone of the southwest corner of the intersection of US Hwy 78 and Aycock Ave from M-1 to PCD (Planned Commercial Development). The rezone encompasses <u>+</u>26.64 acres. The application was submitted by the owner, Jacks Creek Landing LLC.

#### **REZONE REQUEST SUMMARY:**

The applicant is requesting approval of a rezone in order to construct a commercial development. The subject property was annexed into the City in October of 1999 and rezoned to M-1 (Industrial District). The property has never been developed. The applicant is requesting a rezone to PCD (Planned Commercial District) to develop the site into a commercial subdivision with land uses permitted in the B-3 (Highway Business) zoning district. The site plan included with this rezone requests illustrates one proposed street to be construct off US Hwy 78 to connect to Aycock Avenue. No specific land use or development is proposed with this rezone request.

#### **PROPOSED PROJECT SUMMARY:**

- Planned Commercial Development
  - Commercial development with uses permitted for the B-3 (Highway Commercial) zoning district
  - Development Area ±26.64 Acres
  - o Total Commercial Lots 4