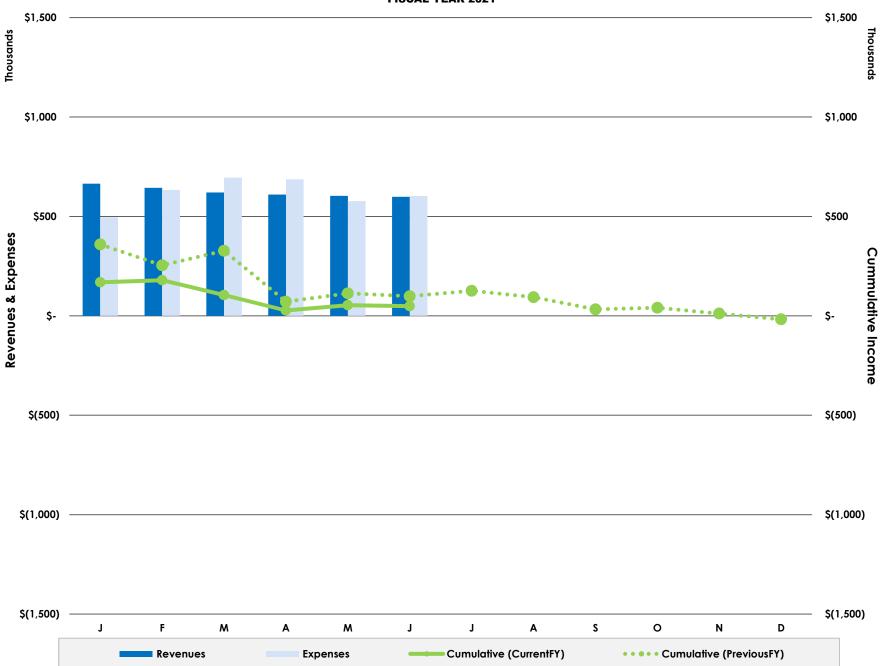

#### **3. Monthly Finance Report**

Ms. Beth Thompson presented the monthly Finance Report. Citywide all of the revenues and expenses are as budgeted overall. The Sales Tax Revenues continue to increase year over year. The City will receive 50% of the American Rescue Plan Act Fund in the next couple of weeks, which will be \$2.5 million. There will be strict guidelines for use of the funds. She discussed installing a payment kiosk at the new Police Department and Municipal Court Building to allow citizens to pay their utility bills on the east side of town. The drop box at City Hall could possibly be replaced with a kiosk, which would post payments to accounts immediately. Midyear budget reviews will be starting with the Department Heads next month. The Popular Annual Financial Report (PAFR) for 2020 is included with the Finance Report and has been posted on the City's website. The PAFR is a summary of the CAFR from Mauldin & Jenkins.