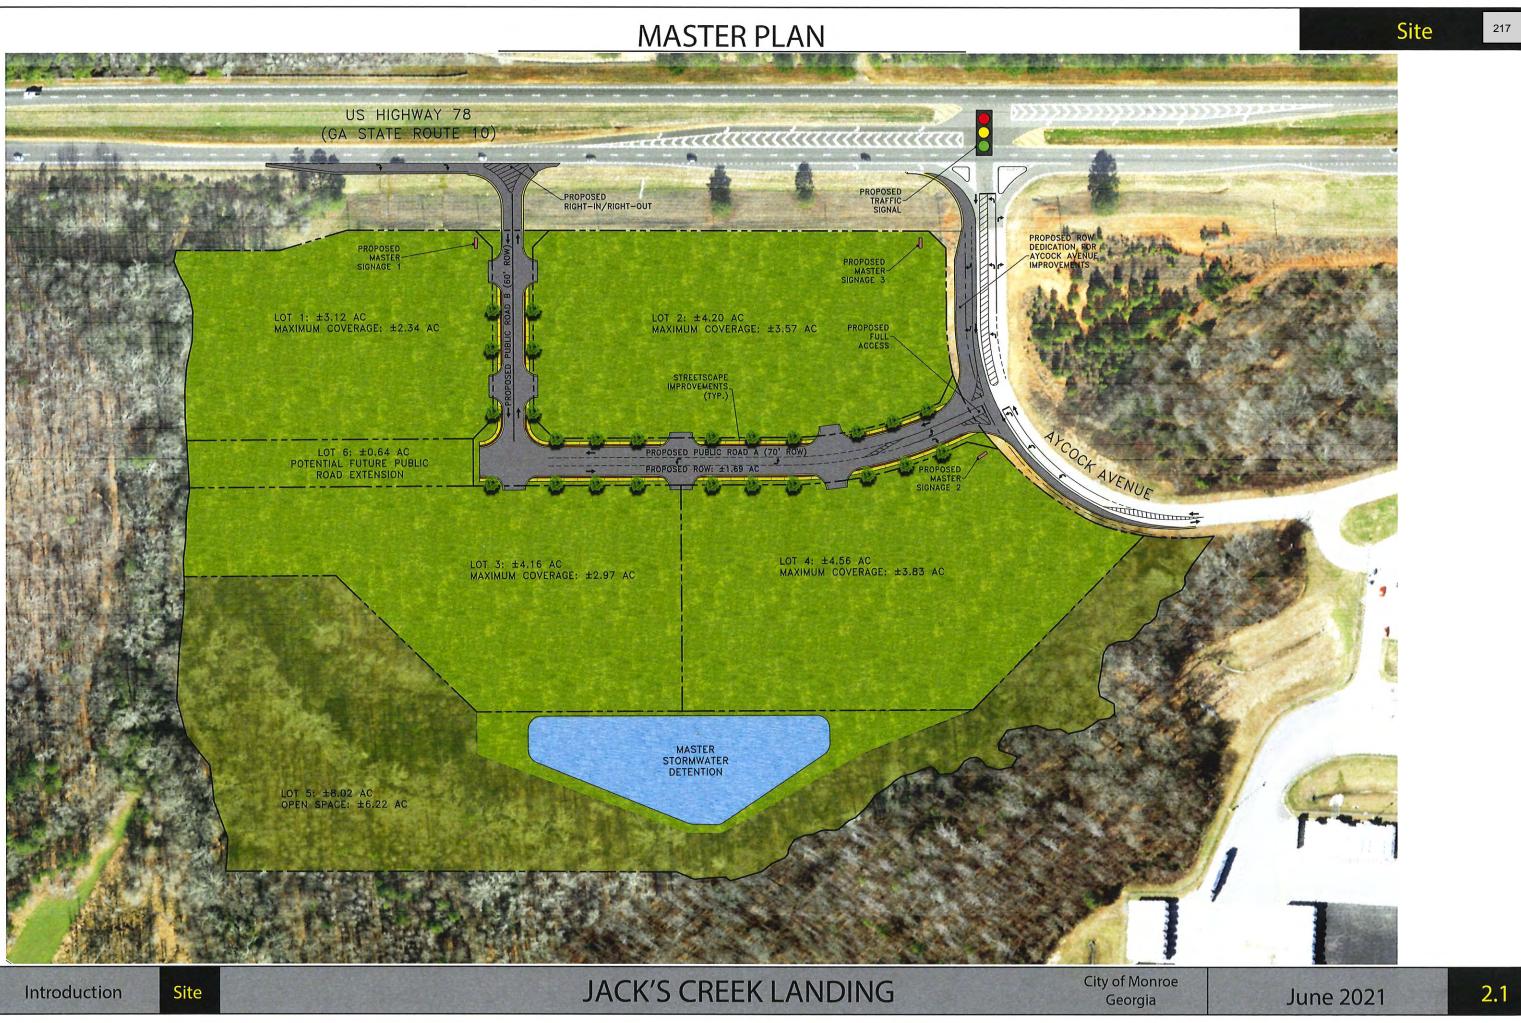

#### **REZONE REQUEST SUMMARY:**

The applicant is requesting approval of a rezone in order to construct a commercial development. The subject property was annexed into the City in October of 1999 and rezoned to M-1 (Industrial District). The property has never been developed. The applicant is requesting a rezone to PCD (Planned Commercial District) to develop the site into a commercial subdivision with land uses permitted in the B-3 (Highway Business) zoning district. The site plan included with this rezone requests illustrates one proposed street to be construct off US Hwy 78 to connect to Aycock Avenue. No specific land use or development is proposed with this rezone request.

#### **PROPOSED PROJECT SUMMARY:**

- Planned Commercial Development
  - Commercial development with uses permitted for the B-3 (Highway Commercial) zoning district
  - Development Area ±26.64 Acres
  - o Total Commercial Lots 4

- (1) The location, present use, and zoning classification of the subject property, and its suitability and economic viability for use as currently zoned: The property was annexed into the City in October of 1999. The property was rezoned to M-1 (Industrial District). The property is currently undeveloped. The property has solid economic viability as currently zoned. However, due to lack of demand for industrial development on this property, the applicant wishes to rezone to allow for commercial development. The site plan included with this rezone proposes to develop the site into a commercial subdivision. No specific land uses were identified to be developed with this rezone request. The requested PCD (Planned Commercial District) is more suitable for commercial development of the site as opposed to the site remaining under the current M-1 zoning.
- (2) The proposed use and zoning classification of the subject property: The applicant is requesting the rezone to PCD (Planned Commercial District) to allow for commercial development of the site. No specific uses were identified in this rezone request.
- (3) The existing land uses and zoning classification of nearby property, whether the zoning proposal seeks a use consistent with the use and development of adjacent and nearby property, and to what extent the zoning proposal will adversely affect adjacent or nearby property: Properties located west of the site are zoned M-1 (Industrial) and R-1 (Large Lot Residential District) along US Hwy 78 and are undeveloped. Properties north of the site are located in unincorporated Walton County and are undeveloped. Properties south and east of the site are zoned M-1 (Industrial) and a east of the site are zoned M-1 (Industrial) and east of the site are zoned M-1 (Industrial) and are developed with restaurants, a convenience store with fuel pumps, and a warehouse and distribution center. The proposed commercial development is consistent with development on neighboring properties located east of the site. The proposed commercial development should not adversely affect adjacent properties.
- (4) Whether the zoning proposal will result in a use which could adversely affect existing infrastructure including without limitation streets, transportation facilities, utilities, schools, police and fire protection, and municipal personnel: The submitted development plan illustrates a proposed street to be constructed with access to US Hwy 78. The proposed street will connect to Aycock Avenue and will provide driveway access to each of the proposed commercial lots. The applicant proposes to install a traffic signal at the US Hwy 78/Aycock Avenue intersection. Sanitary sewer, water, natural gas and telecommunications are available to serve the development. Additional City services should be adequate to serve the proposed development.
- (5) Whether the zoning proposal is consistent with the Comprehensive Plan: The Future Land Use Map designates this property under the category of Industrial. This rezone request could be considered a deviation from the intent of the Future Land Use Map. However, the proposed development will include commercial land uses best suited adjacent to a highway similar to existing commercial development east of the site. Properties east of the site along US Hwy 78 are also designated as Industrial on the Future Land Use Map.