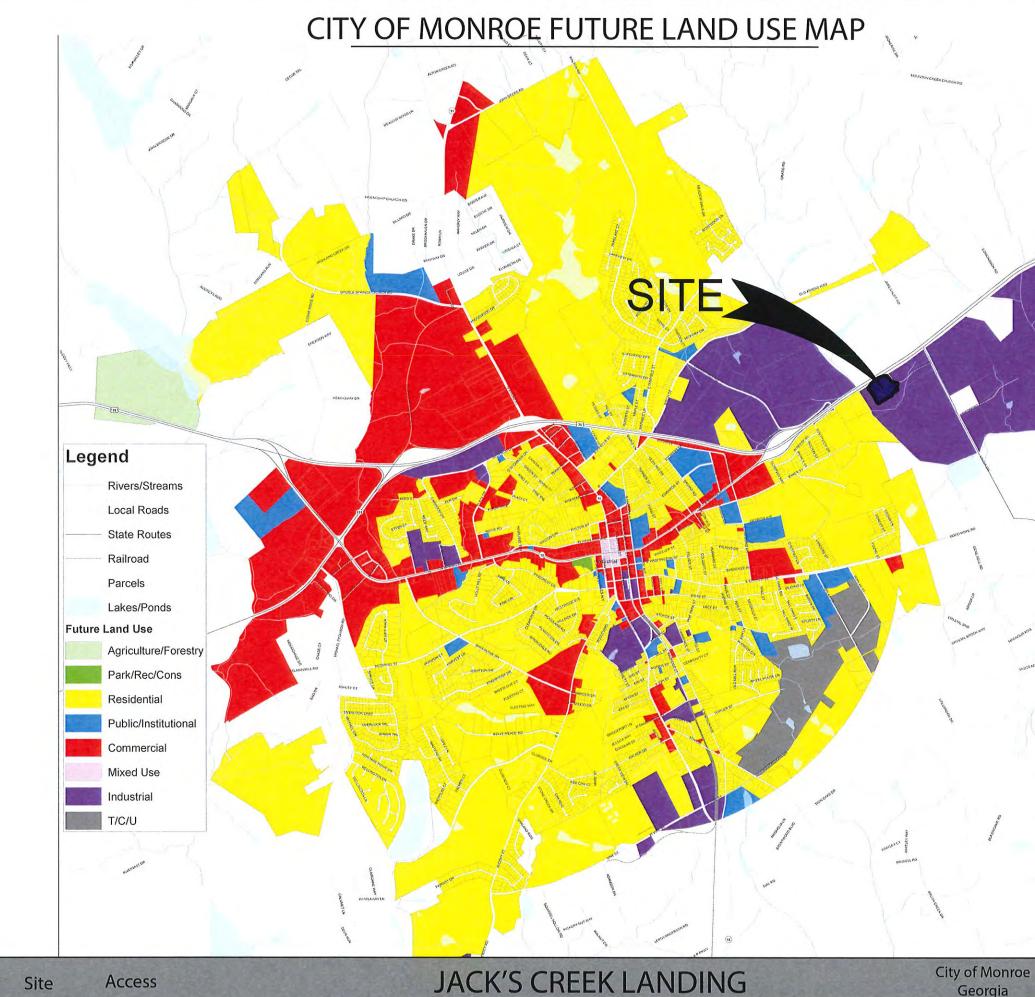

PH closed at 5:45 pm

Chairman Eckles entertained a motion. To table.

Motion Parks. Seconded Camp. Motion carried.

PH opened at 5:46 pm

**The Fourth Item of Business:** is Rezone Case #16, a request for a Rezone of the southwest corner of the intersection of US Hwy 78 and Aycock Ave from M-1 to PCD (Planned Commercial Development). The rezone encompasses <u>+</u>26.64 acres. The application was submitted by the owner, Jacks Creek Landing LLC.

**Recommendation:** Staff recommendation is approval as submitted without conditions

**Background:** This is previously undeveloped land fronting on Hwy 78 and Aycock Avenue. The applicant wishes to develop the land in the manner described in their PCD rezone pattern book. It contains ± 26.64 acres.

LOCATION: Southwest corner of the intersection with US Hwy 78 and Aycock Avenue

**ACREAGE:** ±26.64

EXISTING ZONING: M-1 (Industrial District)

EXISTING LAND USE: Undeveloped

ACTION REQUESTED: Rezone M-1 to PCD (Planned Commercial District)

#### **REZONE REQUEST SUMMARY:**

The applicant is requesting approval of a rezone in order to construct a commercial development. The subject property was annexed into the City in October of 1999 and rezoned to M-1 (Industrial District). The property has never been developed. The applicant is requesting a rezone to PCD (Planned Commercial District) to develop the site into a commercial subdivision with land uses permitted in the B-3 (Highway Business) zoning district. The site plan included with this rezone requests illustrates one proposed street to be construct off US Hwy 78 to connect to Aycock Avenue. No specific land use or development is proposed with this rezone request.

- (1) The location, present use, and zoning classification of the subject property, and its suitability and economic viability for use as currently zoned: The property was annexed into the City in October of 1999. The property was rezoned to M-1 (Industrial District). The property is currently undeveloped. The property has solid economic viability as currently zoned. However, due to lack of demand for industrial development on this property, the applicant wishes to rezone to allow for commercial development. The site plan included with this rezone proposes to develop the site into a commercial subdivision. No specific land uses were identified to be developed with this rezone request. The requested PCD (Planned Commercial District) is more suitable for commercial development of the site as opposed to the site remaining under the current M-1 zoning.
- (2) The proposed use and zoning classification of the subject property: The applicant is requesting the rezone to PCD (Planned Commercial District) to allow for commercial development of the site. No specific uses were identified in this rezone request.
- (3) The existing land uses and zoning classification of nearby property, whether the zoning proposal seeks a use consistent with the use and development of adjacent and nearby property, and to what extent the zoning proposal will adversely affect adjacent or nearby property: Properties located west of the site are zoned M-1 (Industrial) and R-1 (Large Lot Residential District) along US Hwy 78 and are undeveloped. Properties north of the site are located in unincorporated Walton County and are undeveloped. Properties south and east of the site are zoned M-1 (Industrial) and a east of the site are zoned M-1 (Industrial) and east of the site are zoned M-1 (Industrial) and are developed with restaurants, a convenience store with fuel pumps, and a warehouse and distribution center. The proposed commercial development is consistent with development on neighboring properties located east of the site. The proposed commercial development should not adversely affect adjacent properties.
- (4) Whether the zoning proposal will result in a use which could adversely affect existing infrastructure including without limitation streets, transportation facilities, utilities, schools, police and fire protection, and municipal personnel: The submitted development plan illustrates a proposed street to be constructed with access to US Hwy 78. The proposed street will connect to Aycock Avenue and will provide driveway access to each of the proposed commercial lots. The applicant proposes to install a traffic signal at the US Hwy 78/Aycock Avenue intersection. Sanitary sewer, water, natural gas and telecommunications are available to serve the development. Additional City services should be adequate to serve the proposed development.
- (5) Whether the zoning proposal is consistent with the Comprehensive Plan: The Future Land Use Map designates this property under the category of Industrial. This rezone request could be considered a deviation from the intent of the Future Land Use Map. However, the proposed development will include commercial land uses best suited adjacent to a highway similar to existing commercial development east of the site. Properties east of the site along US Hwy 78 are also designated as Industrial on the Future Land Use Map.