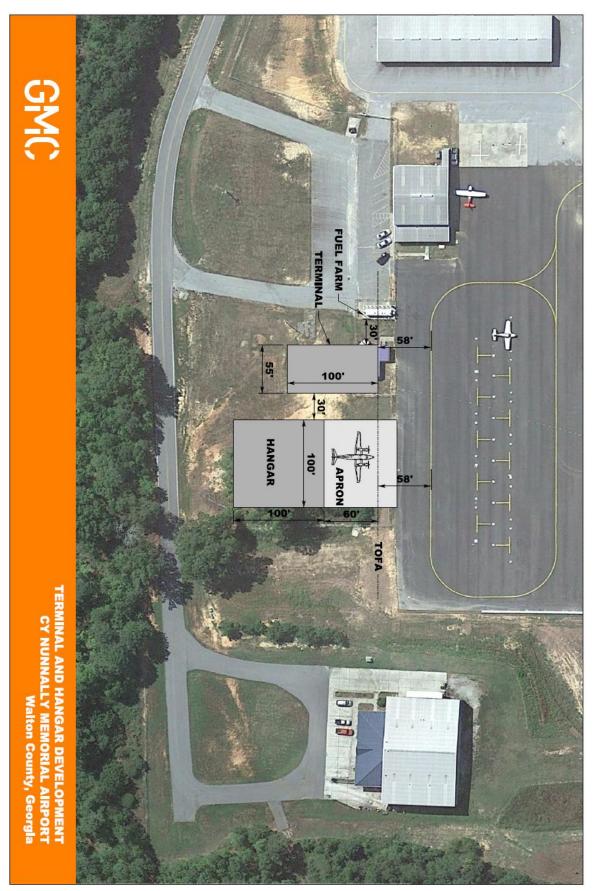

#### 3. Tentative Allocation Request – Terminal Building

Mr. Chris Bailey requested approval of the tentative allocation for acceptance of funds to construct a terminal building at the Cy Nunnally Memorial Airport for the State Fiscal Year 2022. The State funding participation is 75% of the project, for up to \$550,000.00. The City will be required to provide matching funds estimated to be \$137,500.00. This will allow staff to sign the intention that the City plans on utilizing the 75% Grant Funding to build a terminal building, which would be a huge benefit for the Airport.