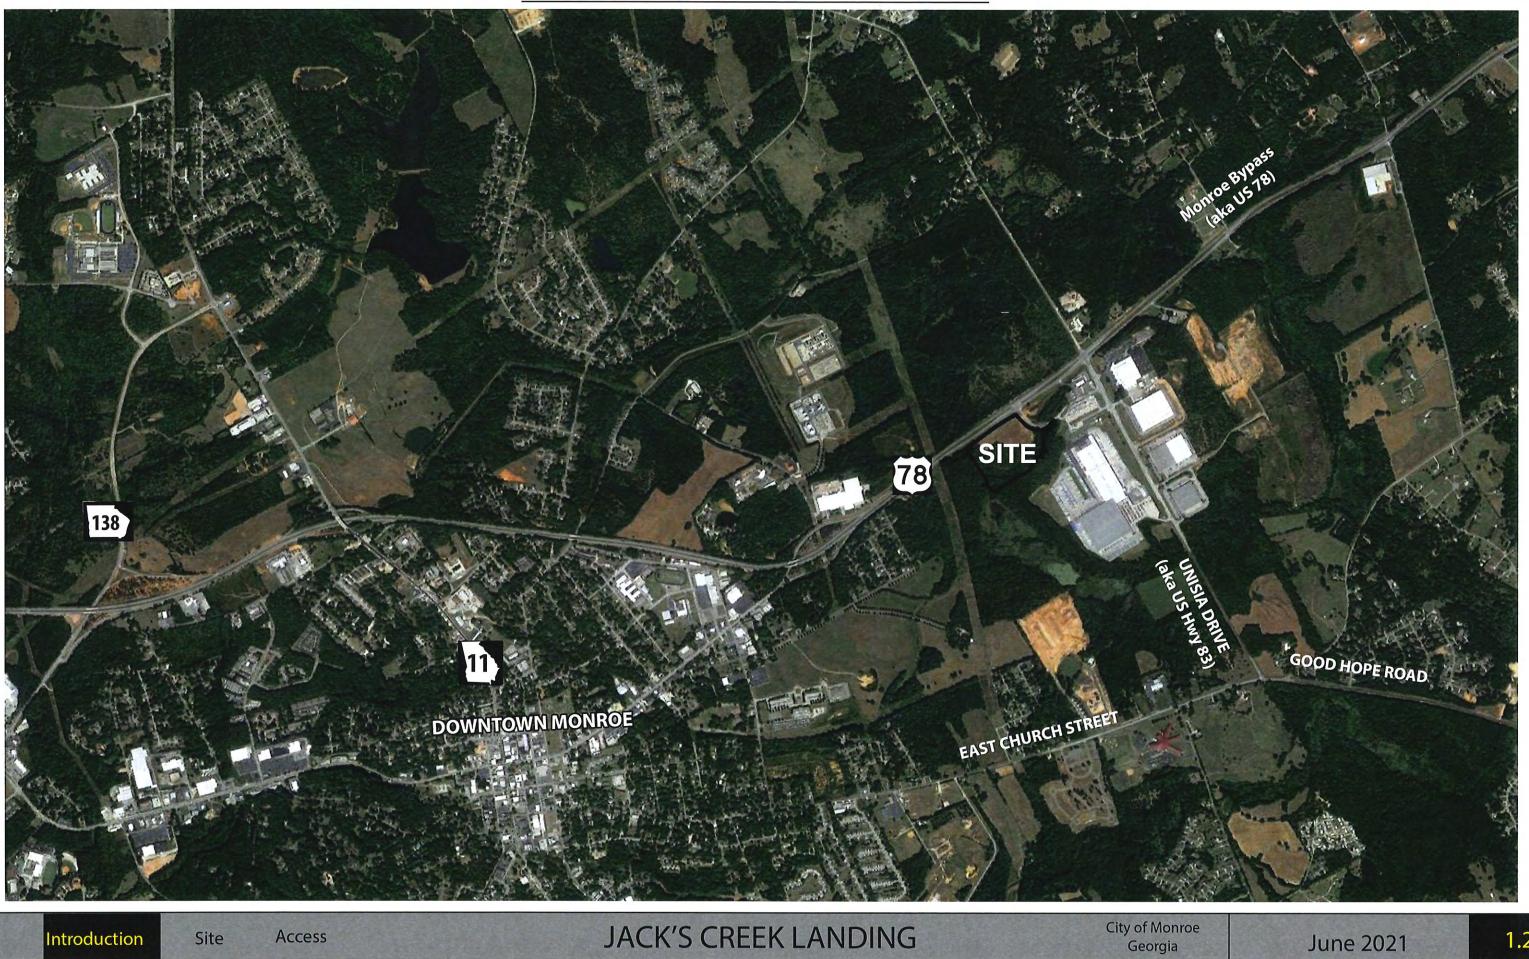

PH closed at 5:45 pm

Chairman Eckles entertained a motion. To table.

Motion Parks. Seconded Camp. Motion carried.

PH opened at 5:46 pm

**The Fourth Item of Business:** is Rezone Case #16, a request for a Rezone of the southwest corner of the intersection of US Hwy 78 and Aycock Ave from M-1 to PCD (Planned Commercial Development). The rezone encompasses <u>+</u>26.64 acres. The application was submitted by the owner, Jacks Creek Landing LLC.

**Recommendation:** Staff recommendation is approval as submitted without conditions

**Background:** This is previously undeveloped land fronting on Hwy 78 and Aycock Avenue. The applicant wishes to develop the land in the manner described in their PCD rezone pattern book. It contains ± 26.64 acres.

LOCATION: Southwest corner of the intersection with US Hwy 78 and Aycock Avenue

**ACREAGE:** ±26.64

EXISTING ZONING: M-1 (Industrial District)

EXISTING LAND USE: Undeveloped

ACTION REQUESTED: Rezone M-1 to PCD (Planned Commercial District)

#### **REZONE REQUEST SUMMARY:**

The applicant is requesting approval of a rezone in order to construct a commercial development. The subject property was annexed into the City in October of 1999 and rezoned to M-1 (Industrial District). The property has never been developed. The applicant is requesting a rezone to PCD (Planned Commercial District) to develop the site into a commercial subdivision with land uses permitted in the B-3 (Highway Business) zoning district. The site plan included with this rezone requests illustrates one proposed street to be construct off US Hwy 78 to connect to Aycock Avenue. No specific land use or development is proposed with this rezone request.