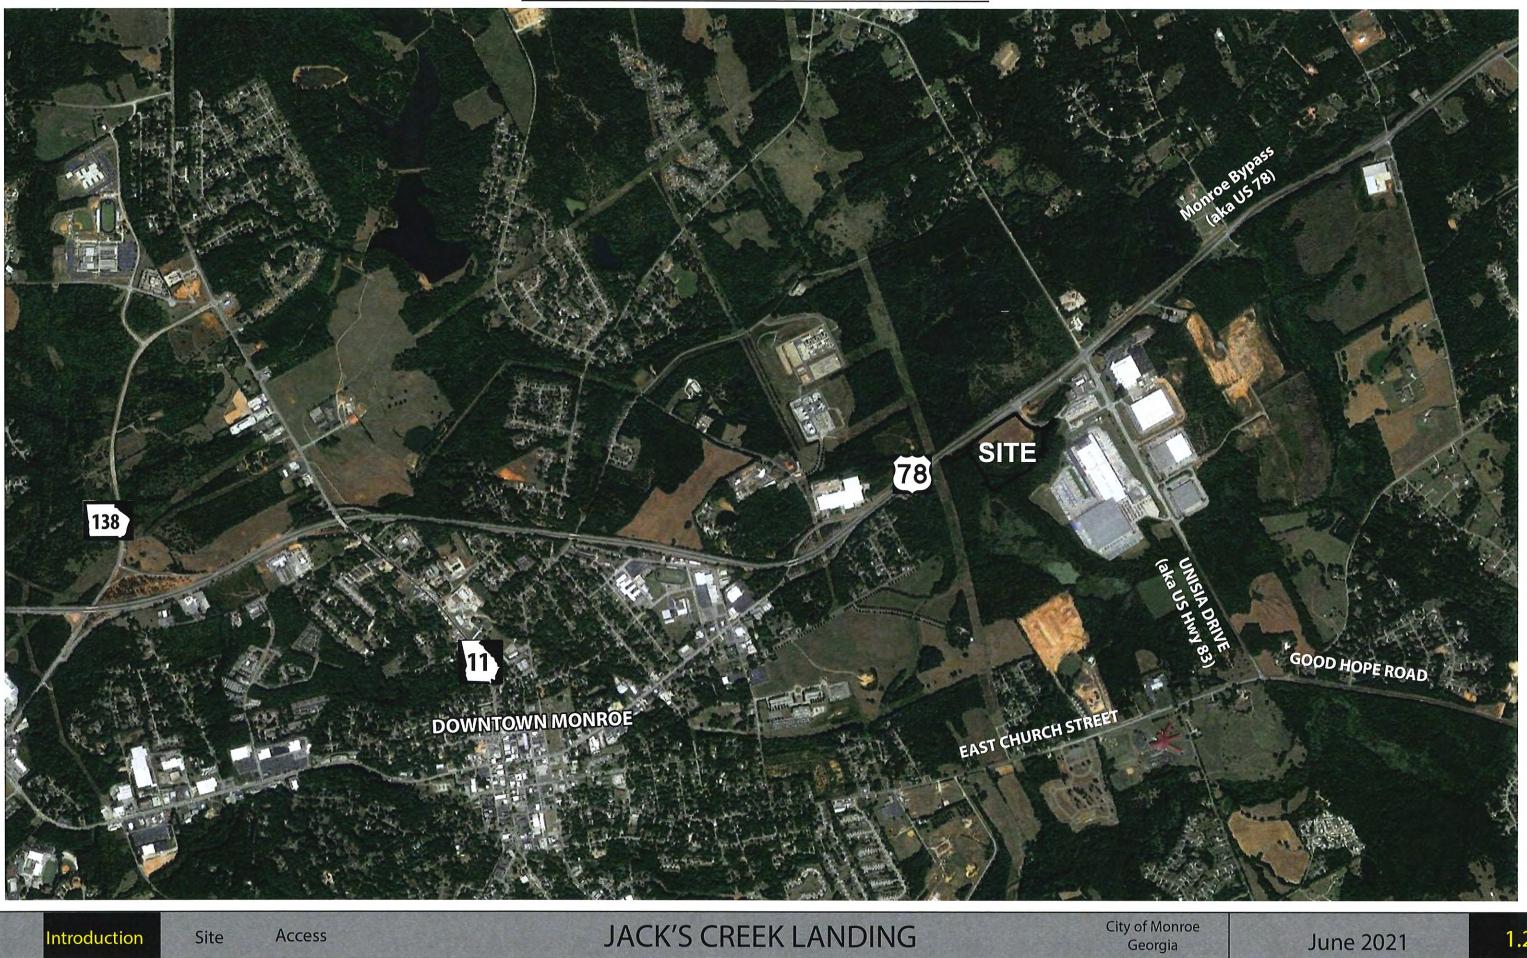

PH closed at 5:45 pm

Chairman Eckles entertained a motion. To table.

Motion Parks. Seconded Camp. Motion carried.

PH opened at 5:46 pm

**The Fourth Item of Business:** is Rezone Case #16, a request for a Rezone of the southwest corner of the intersection of US Hwy 78 and Aycock Ave from M-1 to PCD (Planned Commercial Development). The rezone encompasses <u>+</u>26.64 acres. The application was submitted by the owner, Jacks Creek Landing LLC.

**Recommendation:** Staff recommendation is approval as submitted without conditions

**Background:** This is previously undeveloped land fronting on Hwy 78 and Aycock Avenue. The applicant wishes to develop the land in the manner described in their PCD rezone pattern book. It contains ± 26.64 acres.

LOCATION: Southwest corner of the intersection with US Hwy 78 and Aycock Avenue

**ACREAGE:** ±26.64

EXISTING ZONING: M-1 (Industrial District)

EXISTING LAND USE: Undeveloped

ACTION REQUESTED: Rezone M-1 to PCD (Planned Commercial District)

#### **REZONE REQUEST SUMMARY:**

The applicant is requesting approval of a rezone in order to construct a commercial development. The subject property was annexed into the City in October of 1999 and rezoned to M-1 (Industrial District). The property has never been developed. The applicant is requesting a rezone to PCD (Planned Commercial District) to develop the site into a commercial subdivision with land uses permitted in the B-3 (Highway Business) zoning district. The site plan included with this rezone requests illustrates one proposed street to be construct off US Hwy 78 to connect to Aycock Avenue. No specific land use or development is proposed with this rezone request.