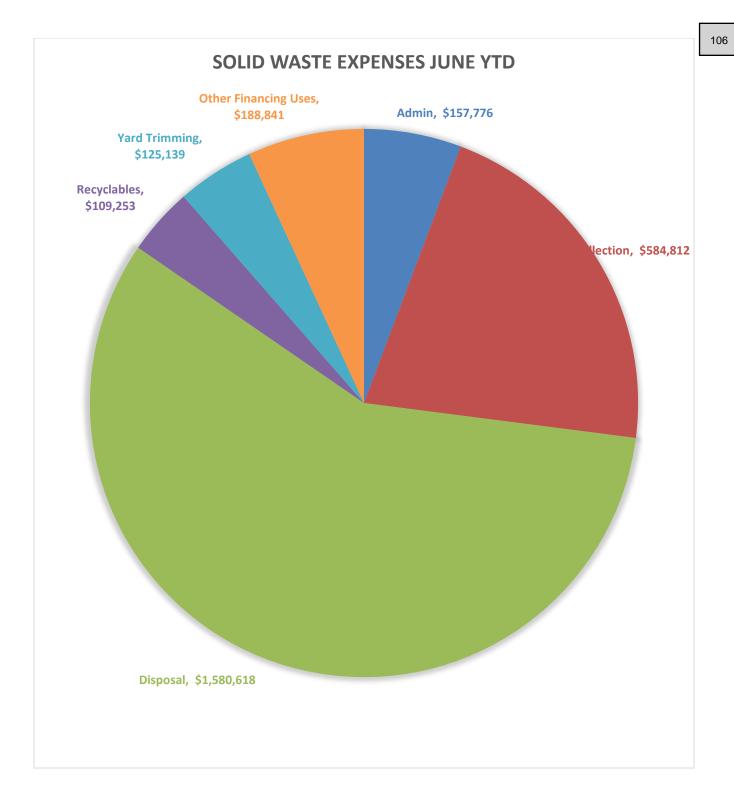

#### 5. Monthly Solid Waste Report

Mr. Danny Smith presented the monthly Solid Waste Report. Distribution of the recycling cart upgrade to the 65-gallon carts will be completed next week. He explained that any customers who did not receive a cart and want to participate should call the office to request one. The glass collection services are now up to 304 customers. Mr. Smith reviewed the holiday schedule.