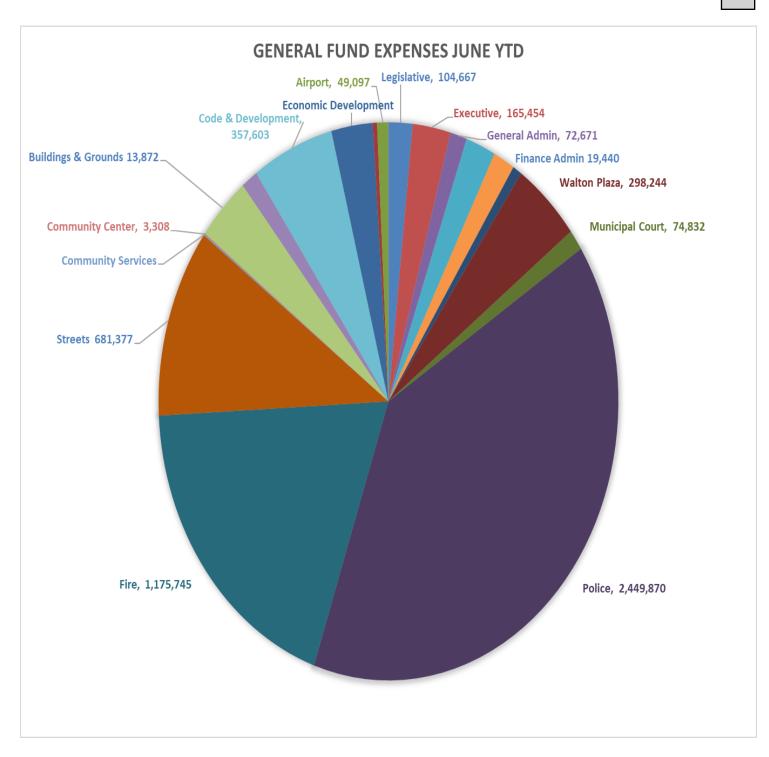

#### **3. Monthly Finance Report**

Ms. Beth Thompson presented the monthly Finance Report. Citywide all of the revenues and expenses are as budgeted overall. The Sales Tax Revenues continue to increase year over year. The City will receive 50% of the American Rescue Plan Act Fund in the next couple of weeks, which will be \$2.5 million. There will be strict guidelines for use of the funds. She discussed installing a payment kiosk at the new Police Department and Municipal Court Building to allow citizens to pay their utility bills on the east side of town. The drop box at City Hall could possibly be replaced with a kiosk, which would post payments to accounts immediately. Midyear budget reviews will be starting with the Department Heads next month. The Popular Annual Financial Report (PAFR) for 2020 is included with the Finance Report and has been posted on the City's website. The PAFR is a summary of the CAFR from Mauldin & Jenkins.