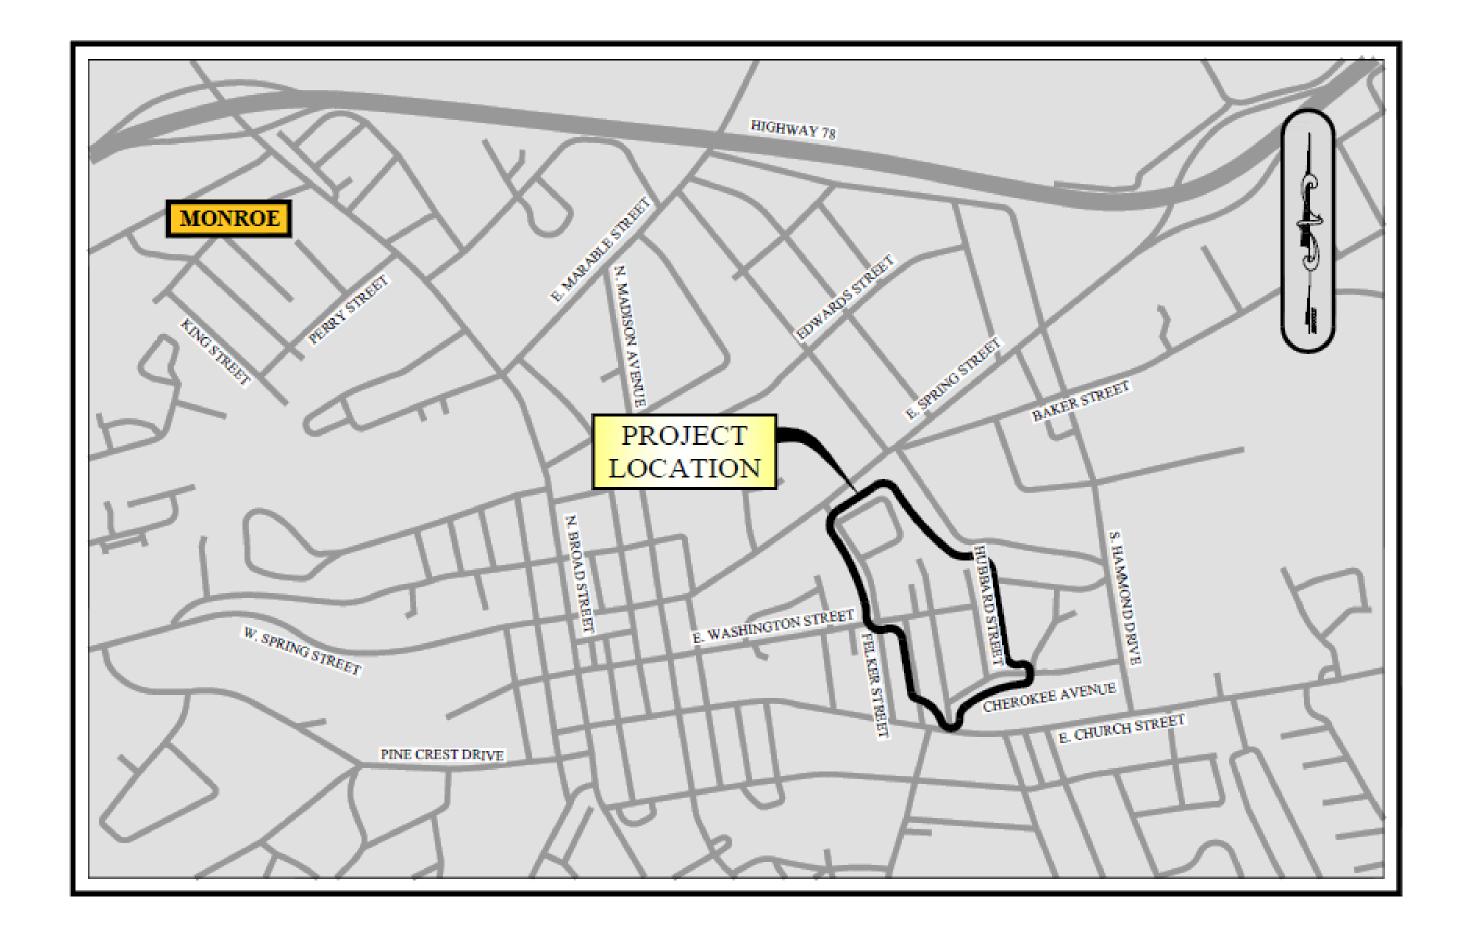

PH closed at 5:45 pm

Chairman Eckles entertained a motion. To table.

Motion Parks. Seconded Camp. Motion carried.

PH opened at 5:46 pm

**The Fourth Item of Business:** is Rezone Case #16, a request for a Rezone of the southwest corner of the intersection of US Hwy 78 and Aycock Ave from M-1 to PCD (Planned Commercial Development). The rezone encompasses <u>+</u>26.64 acres. The application was submitted by the owner, Jacks Creek Landing LLC.

LOCATION: Southwest corner of the intersection with US Hwy 78 and Aycock Avenue

**ACREAGE:** ±26.64

EXISTING ZONING: M-1 (Industrial District)

EXISTING LAND USE: Undeveloped

ACTION REQUESTED: Rezone M-1 to PCD (Planned Commercial District)