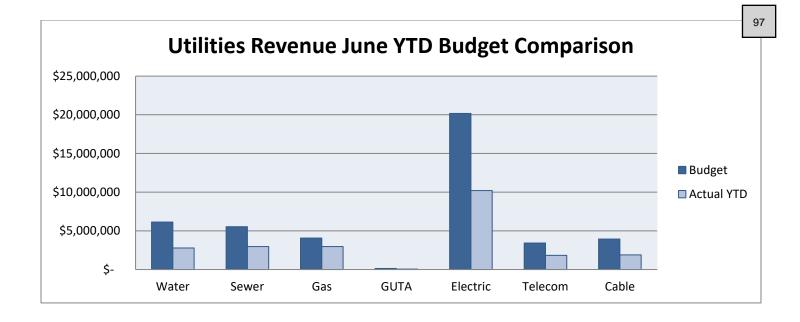

#### **3. Monthly Finance Report**

Ms. Beth Thompson presented the monthly Finance Report. Citywide all of the revenues and expenses are as budgeted overall. The Sales Tax Revenues continue to increase year over year. The City will receive 50% of the American Rescue Plan Act Fund in the next couple of weeks, which will be \$2.5 million. There will be strict guidelines for use of the funds. She discussed installing a payment kiosk at the new Police Department and Municipal Court Building to allow citizens to pay their utility bills on the east side of town. The drop box at City Hall could possibly be replaced with a kiosk, which would post payments to accounts immediately. Midyear budget reviews will be starting with the Department Heads next month. The Popular Annual Financial Report (PAFR) for 2020 is included with the Finance Report and has been posted on the City's website. The PAFR is a summary of the CAFR from Mauldin & Jenkins.