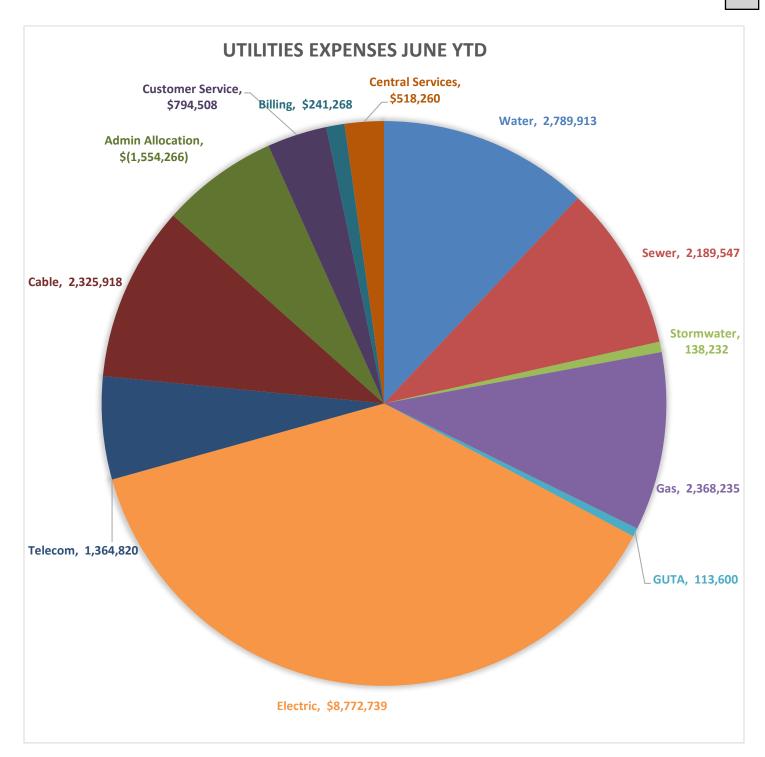

#### **3. Monthly Finance Report**

Ms. Beth Thompson presented the monthly Finance Report. Citywide all of the revenues and expenses are as budgeted overall. The Sales Tax Revenues continue to increase year over year. The City will receive 50% of the American Rescue Plan Act Fund in the next couple of weeks, which will be \$2.5 million. There will be strict guidelines for use of the funds. She discussed installing a payment kiosk at the new Police Department and Municipal Court Building to allow citizens to pay their utility bills on the east side of town. The drop box at City Hall could possibly be replaced with a kiosk, which would post payments to accounts immediately. Midyear budget reviews will be starting with the Department Heads next month. The Popular Annual Financial Report (PAFR) for 2020 is included with the Finance Report and has been posted on the City's website. The PAFR is a summary of the CAFR from Mauldin & Jenkins.