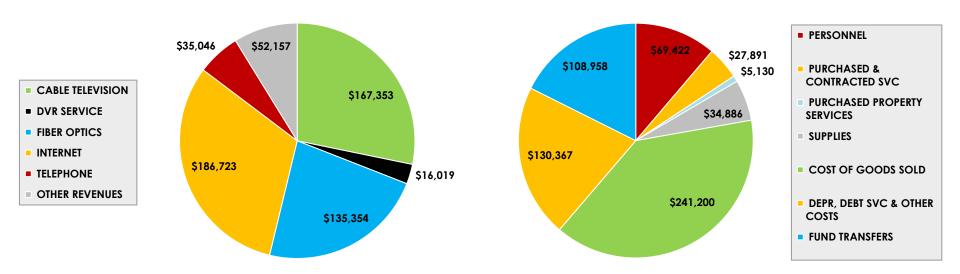

nd Transfers                              |            |            |              |              |             |
| Trans Out 5% to Gen Fund - CABLE TV        | 11,181     | 17,218     | 124,827      | 178,588      | 159,75      |
| Trans Out 5% to Gen Fund - TELECOM         | 20,646     | 26,371     | 207,978      | 248,337      | 266,94      |
| ADMIN ALLOC - ADMIN EXPENSES               | 77,131     | 67,899     | 808,281      | 730,124      | 916,20      |
| Total Fund Transfers (ACTUAL)              | \$ 108,958 | \$ 111,488 | \$ 1,141,086 | \$ 1,157,049 | \$ 1,342,90 |
|                                            |            |            |              |              |             |

### CHART 5 MONTHLY DIRECTOR'S REPORT REVENUES & EXPENSES

REVENUES [Oct 2023] EXPENSES [Oct 2023]





|                        | Oct 2023 |         | Oct 2022      | FY2023 YTD |           |    | MOST RECENT<br>12-MONTH |    |           |
|------------------------|----------|---------|---------------|------------|-----------|----|-------------------------|----|-----------|
| BASIC & EXPANDED BASIC |          |         |               |            |           |    |                         |    |           |
| Number of Bills        |          | 1,349   | 1,653         |            | 14,810    |    | 17,465                  |    | 18,068    |
| Revenue (\$)           | \$       | 154,791 | \$<br>187,930 | \$         | 1,694,818 | \$ | 1,989,132               | \$ | 2,065,349 |
| Revenue Per Bill (\$)  | \$       | 115     | \$<br>114     | \$         | 114       | \$ | 114