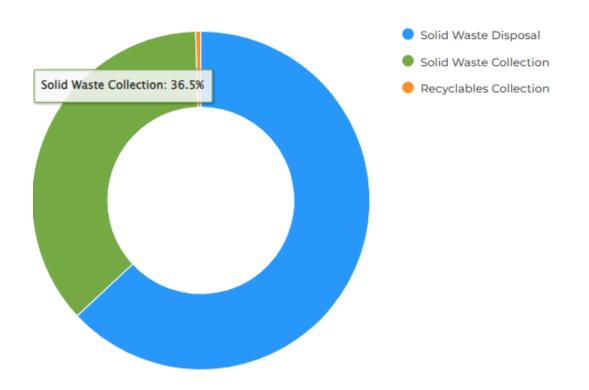

venues \$46,800,566 for 2023. Year-to-date capital revenue totaled \$125,891.



#### UTILITY FUND EXPENDITURES



TOTAL BUDGETED

\$46,800,566

#### **EXPENDED TO DATE**

(105% of budgeted used to date)

\$49,092,924

Utility Fund year-to-date operating expenses for the month totaled \$37,863,808 (excluding capital expense) which is 80.9% of total budgeted expenses of \$46,800,566 for 2023. Year-to-date capital expenses totaled \$11,229,116 which include Utility Bond expenditures.



# **SOLID WASTE FUND SUMMARY**

#### **SOLID WASTE FUND REVENUES**



TOTAL BUDGETED

\$8,181,487

#### **COLLECTED TO DATE**

(75% of budgeted collected to date)

\$6,106,433

Solid Waste year-to-date revenues for the month totaled \$6,106,433. This is 74.6% of total budgeted revenues \$8,181,487 for 2023.



63.1%

36.5%

0.5%

#### SOLID WASTE FUND EXPENDITURES



TOTAL BUDGETED

\$8,181,487

#### **EXPENDED TO DATE**

(82% of budgeted used to date)

\$6,706,443

Solid Waste year-to-date expenses for the month totaled \$6,293,325 (excluding capital expense) which is 76.9% of total budgeted expenses \$8,181,487. Year-to-date capital expenses totaled \$413,119.



Cash balances for the City of Monroe at month end totaled **\$63,524,532** including the utility bond funds. The following table shows the individual account balances for the major funds

| GOVERNMENTAL FUND                               |            |
|-------------------------------------------------|------------|
| General Fund Checking                           | 1,185,837  |
| Stabilization Fund                              | 1