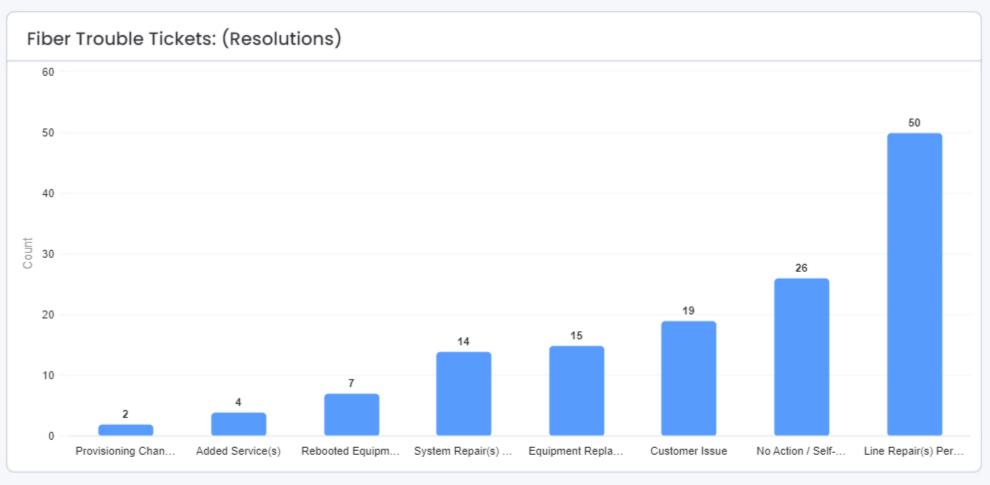

| 3,288     |  |
| Revenue (\$)          | \$<br>17,500  | \$ | 17,732   | \$ | 178,245   | \$ | 182,559   | \$                      | 214,098   |  |
| Revenue Per Bill (\$) | \$<br>64      | \$ | 63       | \$ | 65        | \$ | 64        | \$                      | 65        |  |
|                       |               |    |          |    |           |    |           |                         |           |  |
| TOTAL REVENUES        | \$<br>533,321 | \$ | 545,361  | \$ | 5,405,932 | \$ | 5,484,502 | \$                      | 6,523,410 |  |

### CHART 7 REVENUES FROM SALES BY CLASS CURRENT VS. PREVIOUS FISCAL YEAR



CHART 7
REVENUES FROM SALES BY CLASS
CURRENT VS. PREVIOUS FISCAL YEAR



### CHART 7 REVENUES FROM SALES BY CLASS CURRENT VS. PREVIOUS FISCAL YEAR























### Month of November (2023)

Areas of interest:

- \* Completed turn up and activation of fiber for the following areas: Southside Mobile Home Park, Mountain Creek Church Road (partial), Hwy 138 (partial).
- 'Upcoming area(s) in progress are: Pannell Road (partial), Twin Oaks Subdivisoin, Dial Road, Old Monroe Madison (partial), Bold Springs (partial), Roscoe Davis Road (parital), Brentwood Subdivision.
- Our latest Adtran 5000 series Chasis has arrived and is currently in the progress of being configured for deployment. The aim of this chassis to help serve fiber to areas on the North side of Hwy 11.
- 'As of 12/06/2023, the total number of new installed fiber customers / conversions is: 2045. (+63), which now puts us over 2,000 new fiber installs / conversions.
- As of 12/06/2023, t