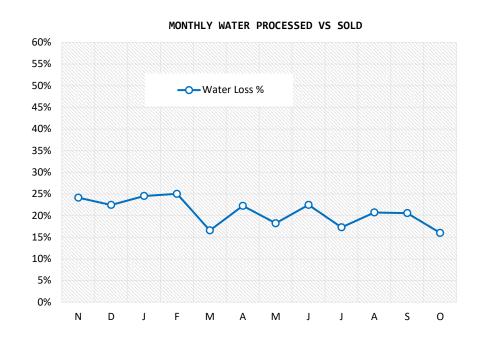

0.205M | \$  | 0.205M | \$ 0.205M | \$ 0.206M                  | \$ 2.054   | \$ -       | \$ 0.943M  |
| EXPENSES        | \$ 0.760M | \$ 1.333M   | \$ 0.996M | \$ 1.193M   | \$ 1.069M   | \$ 1.006M | \$ 0.898M | \$  | 0.983M | \$ 1.031M | \$ 1.032M                  | \$ 10.302N | \$ 11.485M | \$ 8.143M  |
|                 |           |             |           |             |             |           |           |     |        |           |                            |            |            |            |
| MARGIN          | \$ 0.256M | \$ (0.245M) | \$ 0.038M | \$ (0.105M) | \$ (0.057M) | \$ 0.033M | \$ 0.136M | \$  | 0.153M | \$ 0.206M | \$ 0.109M                  | \$ 0.522N  | \$ 1.832M  | \$ 3.003M  |

12-MO PROCESSED KGAL



12-MO RETAIL KGAL



ROLLING 12-MO LINE LOSS 21.02%





### **RETAIL SALES REPORT**

|                       | Jan 2023  | Feb 2023  | Mar 2023  | Apr 2023  | May 2023  | Jun 2023  | Jul 2023  | Aug 2023  | <b>Sep 2023</b> | Oct 2023  | Nov 2023 | <b>Dec 2023</b> |
|-----------------------|-----------|-----------|-----------|-----------|-----------|-----------|-----------|-----------|-----------------|-----------|----------|-----------------|
|                       |           |           |           | CUS       | TOMER CO  | DUNT - WA | TER       |           |                 |           |          |                 |
| Residential           | 9,123     | 9,127     | 9,139     | 9,152     | 9,189     | 9,194     | 9,197     | 9,228     | 9,239           | 9,231     |          |                 |
| Commercial            | 985       | 993