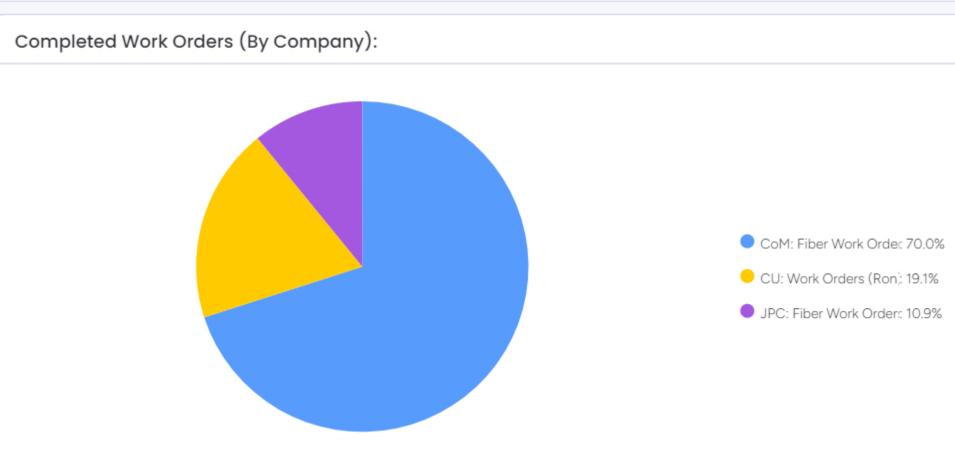

| 3,288     |  |
| Revenue (\$)          | \$<br>17,500  | \$ | 17,732   | \$ | 178,245   | \$ | 182,559   | \$                      | 214,098   |  |
| Revenue Per Bill (\$) | \$<br>64      | \$ | 63       | \$ | 65        | \$ | 64        | \$                      | 65        |  |
|                       |               |    |          |    |           |    |           |                         |           |  |
| TOTAL REVENUES        | \$<br>533,321 | \$ | 545,361  | \$ | 5,405,932 | \$ | 5,484,502 | \$                      | 6,523,410 |  |

### CHART 7 REVENUES FROM SALES BY CLASS CURRENT VS. PREVIOUS FISCAL YEAR



CHART 7
REVENUES FROM SALES BY CLASS
CURRENT VS. PREVIOUS FISCAL YEAR



### CHART 7 REVENUES FROM SALES BY CLASS CURRENT VS. PREVIOUS FISCAL YEAR























### Month of November (2023)

Areas of interest:

- \* Completed turn up and activation of fiber for the following areas: Southside Mobile Home Park, Mountain Creek Church Road (partial), Hwy 138 (partial).
- 'Upcoming area(s) in progress are: Pannell Road (partial), Twin Oaks Subdivisoin, Dial Road, Old Monroe Madison (partial), Bold Springs (partial), Roscoe Davis Road (parital), Brentwood Subdivision.
- Our latest Adtran 5000 series Chasis has arrived and is currently in the progress of being configured for deployment. The aim of this chassis to help serve fiber to areas on the North side of Hwy 11.
- 'As of 12/06/2023, the total number of new installed fiber customers / conversions is: 2045. (+63), which now puts us over 2,000 new fiber installs / conversions.
- As of 12/