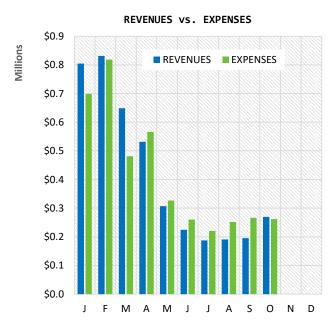

| \$ 0.100M   | \$ 0.103M       | \$ 0.114M                  | \$ | 1.283M | \$ | 1.506M   | \$ | 1.306M |
| EXPENSES        | \$ 0.698M | \$ 0.819M | \$ 0.481M | \$ 0.566M   | \$ 0.326M   | \$ 0.260M   | \$ 0.221M   | \$ 0.252M   | \$ 0.266M       | \$ 0.262M                  | \$ | 4.151M | \$ | 5.383M   | \$ | 4.436M |
|                 |           |           |           |             |             |             |             |             |                 |                            |    |        |    |          |    |        |
| MARGIN          | \$ 0.106M | \$ 0.012M | \$ 0.168M | \$ (0.034M) | \$ (0.019M) | \$ (0.036M) | \$ (0.033M) | \$ (0.061M) | \$ (0.071M)     | \$ 0.008M                  | \$ | 0.040M | \$ | (0.598M) | \$ | 0.436M |







AVERAGE COST PER CCF

\$0.7141





### **RETAIL SALES REPORT**

Jan 2023 Feb 2023 Mar 2023 Apr 2023 May 2023 Jun 2023 Jul 2023 Aug 2023 Sep 2023 Oct 2023 Nov 2023 Dec 2023 219

|                  |              |              |              |              | CUSTO        | ME  | R COUN  | T  |         |              |              |              |
|------------------|--------------|--------------|--------------|--------------|--------------|-----|---------|----|---------|--------------|--------------|--------------|
| Residential      | 3,727        | 3,747        | 3,754        | 3,748        | 3,753        |     | 3,776   |    | 3,772   | 3,773        | 3,797        | 3,794        |
| Commercial       | 580          | 586          | 589          | 584          | 583          |     | 582     |    | 583     | 582