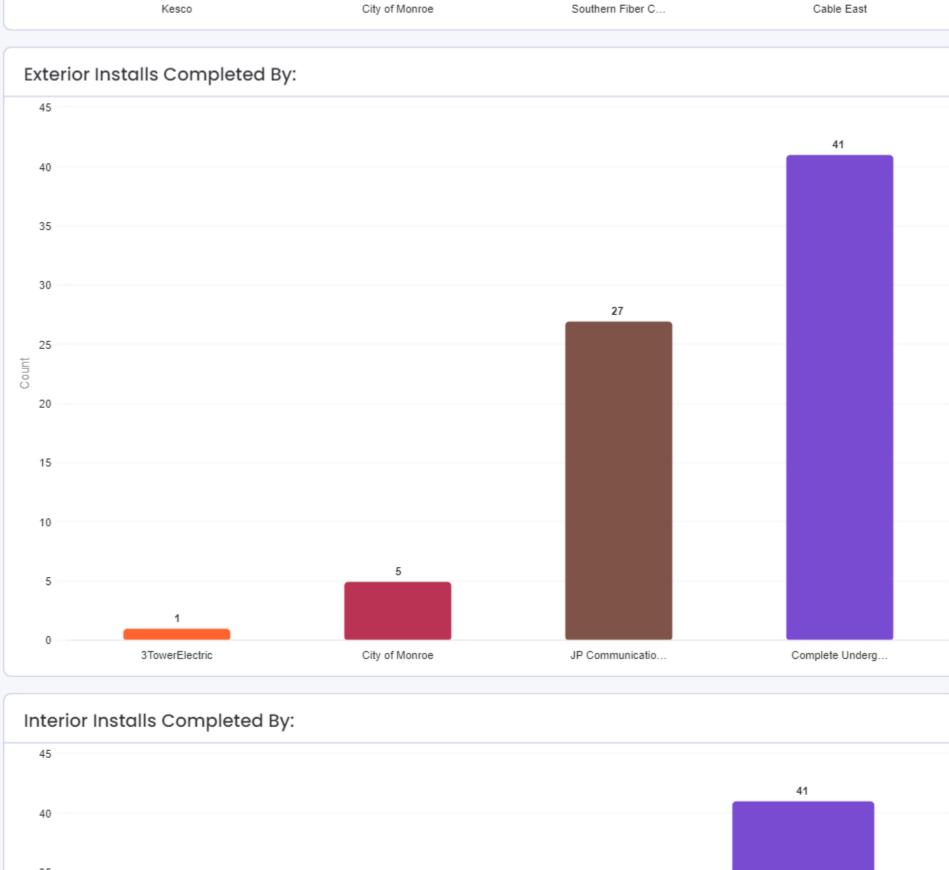

## **CDBG 2022 Sewer Project**

- Bryant, Glen Iris, Stowers (northern section)
- Public hearing April 13, 2022
- Public notifications social media, newspaper