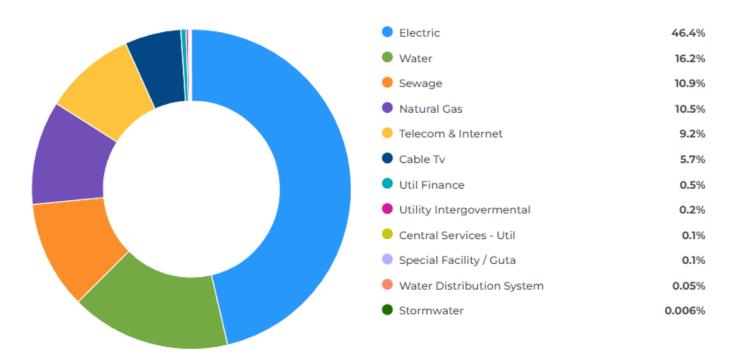

ax collections make up @ 40% of total General Fund Revenues, which is not collected until the fourth quarter of each year.



#### **GENERAL FUND EXPENDITURES**



TOTAL BUDGETED

\$19,474,219

#### **EXPENDED TO DATE**

(77% of budgeted used to date)

\$14,904,185

General Fund year-to-date expenses for the month totaled \$14,904,185 which is 76.5% of total budgeted expenses of \$19,474,219 for 2023.





## **UTILITY FUND SUMMARY**

#### UTILITY FUND REVENUES



TOTAL BUDGETED

\$46,800,566

#### **COLLECTED TO DATE**

(85% of budgeted collected to date)

\$39,821,527

Utility Fund year-to-date operating revenues for the month totaled \$39,695,636 (excluding capital revenue). This is 84.8% of total budgeted revenues \$46,800,566 for 2023. Year-to-date capital revenue totaled \$125,891.



#### UTILITY FUND EXPENDITURES



TOTAL BUDGETED

\$46,800,566

#### **EXPENDED TO DATE**

(105% of budgeted used to date)

\$49,092,924

Utility Fund year-to-date operating expenses for the month totaled \$37,863,808 (excluding capital expense) which is 80.9% of total budgeted expenses of \$46,800,566 for 2023. Year-to-date capital expenses totaled \$11,229,116 which include Utility Bond expenditures.



# **SOLID WASTE FUND SUMMARY**

#### **SOLID WASTE FUND REVENUES**



TOTAL BUDGETED

\$8,181,487

#### **COLLECTED TO DATE**

(75% of budgeted collected to date)

\$6,106,433

Solid Waste year-to-date revenues for the month totaled \$6,106,433. This is 74.6% of total budgeted revenues \$8,181,487 for 2023.



63.1%

36.5%

0.5%

#### SOLID WASTE FUND EXPENDITURES



TOTAL BUDGETED

\$8