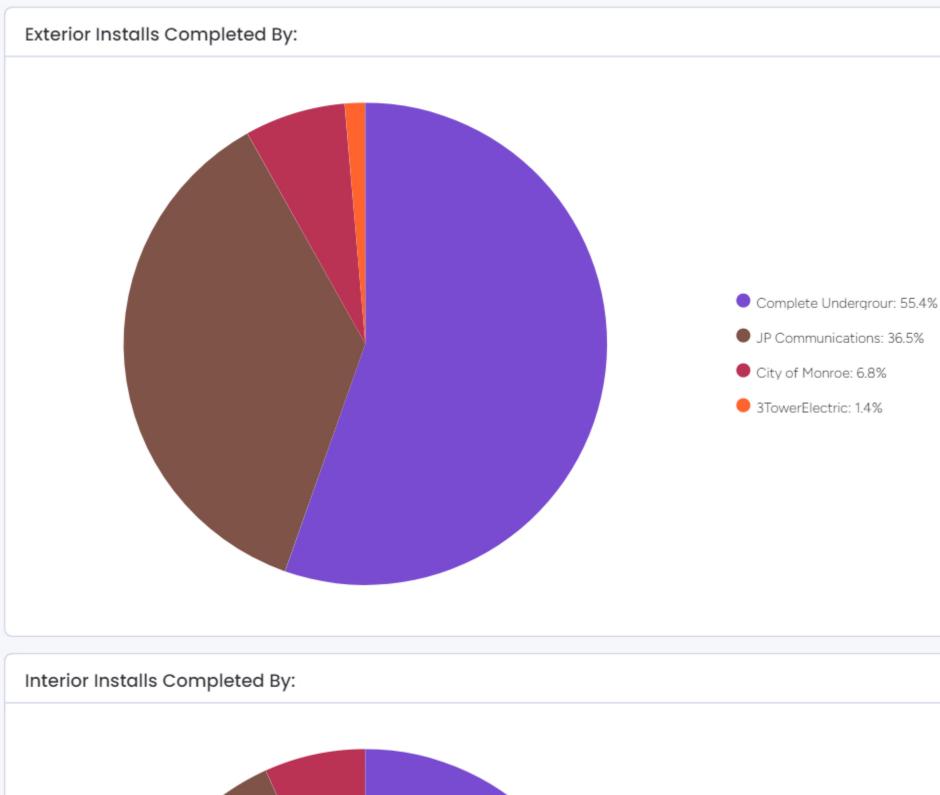

## **CDBG 2022 Sewer Project**

- Bryant, Glen Iris, Stowers (northern section)
- Public hearing April 13, 2022
- Public notifications social media, newspaper