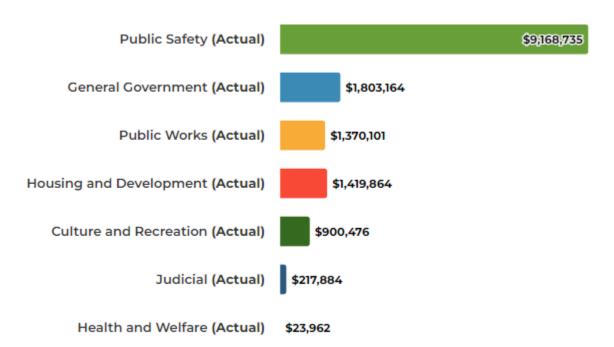

roe">https://cleargov.com/georgia/walton/city/monroe</a>

### **GENERAL FUND SUMMARY**

#### **GENERAL FUND REVENUES**



TOTAL BUDGETED

\$19,474,219

**COLLECTED TO DATE** 

(68% of budgeted collected to date)

\$13,255,027

General Fund year-to-date revenues for the month totaled \$13,255,027 which is 68% of total budgeted revenues \$19,474,219 for 2023. Property Tax & Insurance Premium Tax collections make up @ 40% of total General Fund Revenues, which is not collected until the fourth quarter of each year.



#### **GENERAL FUND EXPENDITURES**



TOTAL BUDGETED

\$19,474,219

#### **EXPENDED TO DATE**

(77% of budgeted used to date)

\$14,904,185

General Fund year-to-date expenses for the month totaled \$14,904,185 which is 76.5% of total budgeted expenses of \$19,474,219 for 2023.





## **UTILITY FUND SUMMARY**

#### UTILITY FUND REVENUES



TOTAL BUDGETED

\$46,800,566

#### **COLLECTED TO DATE**

(85% of budgeted collected to date)

\$39,821,527

Utility Fund year-to-date operating revenues for the month totaled \$39,695,636 (excluding capital revenue). This is 84.8% of total budgeted revenues \$46,800,566 for 2023. Year-to-date capital revenue totaled \$125,891.



#### UTILITY FUND EXPENDITURES



TOTAL BUDGETED

\$46,800,566

#### **EXPENDED TO DATE**

(105% of budgeted used to date)

\$49,092,924

Utility Fund year-to-date operating expenses for the month totaled \$37,863,808 (excluding capital expense) which is 80.9% of total budgeted expenses of \$46,800,566 for 2023. Year-to-date capital expenses totaled \$11,229,116 which include Utility Bond expenditures