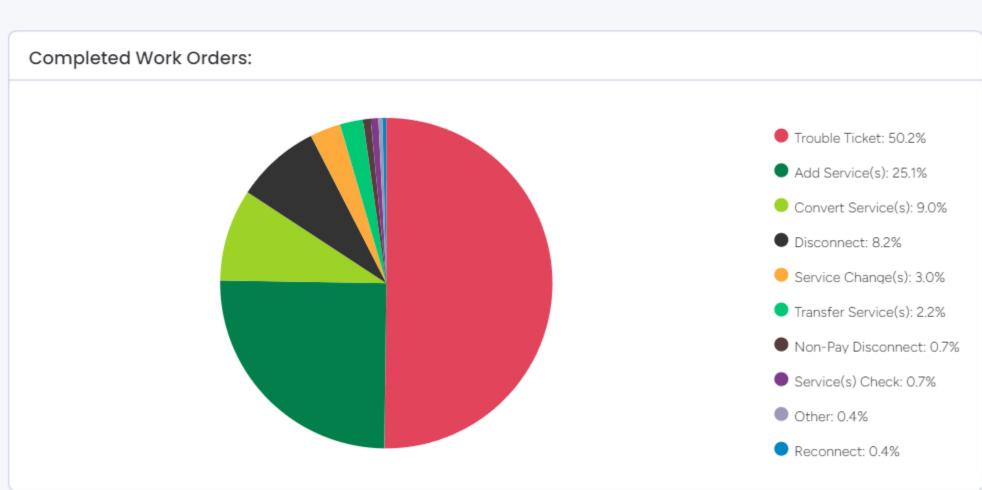

| 3,288     |  |
| Revenue (\$)          | \$<br>17,500  | \$ | 17,732   | \$ | 178,245   | \$ | 182,559   | \$                      | 214,098   |  |
| Revenue Per Bill (\$) | \$<br>64      | \$ | 63       | \$ | 65        | \$ | 64        | \$                      | 65        |  |
|                       |               |    |          |    |           |    |           |                         |           |  |
| TOTAL REVENUES        | \$<br>533,321 | \$ | 545,361  | \$ | 5,405,932 | \$ | 5,484,502 | \$                      | 6,523,410 |  |

### CHART 7 REVENUES FROM SALES BY CLASS CURRENT VS. PREVIOUS FISCAL YEAR



CHART 7
REVENUES FROM SALES BY CLASS
CURRENT VS. PREVIOUS FISCAL YEAR



### CHART 7 REVENUES FROM SALES BY CLASS CURRENT VS. PREVIOUS FISCAL YEAR























### Month of November (2023)

Areas of interest:

- \* Completed turn up and activation of fiber for the following areas: Southside Mobile Home Park, Mountain Creek Church Road (partial), Hwy 138 (partial).
- 'Upcoming area(s) in progress are: Pannell Road (partial), Twin Oaks Subdivisoin, Dial Road, Old Monroe Madison (partial), Bold Springs (partial), Roscoe Davis Road (parital), Brentwood Subdivision.
- Our latest Adtran 5000 series Chasis has arrived and is currently in the progress of being configured for deployment. The aim of this chassis to help serve fiber to areas on the North side of Hwy 11.
- 'As of 12/06/2023, the total number of new installed fiber customers / conversions is: 2045. (+63), which now puts us over 2,000 new fiber installs / conversions.
- As of