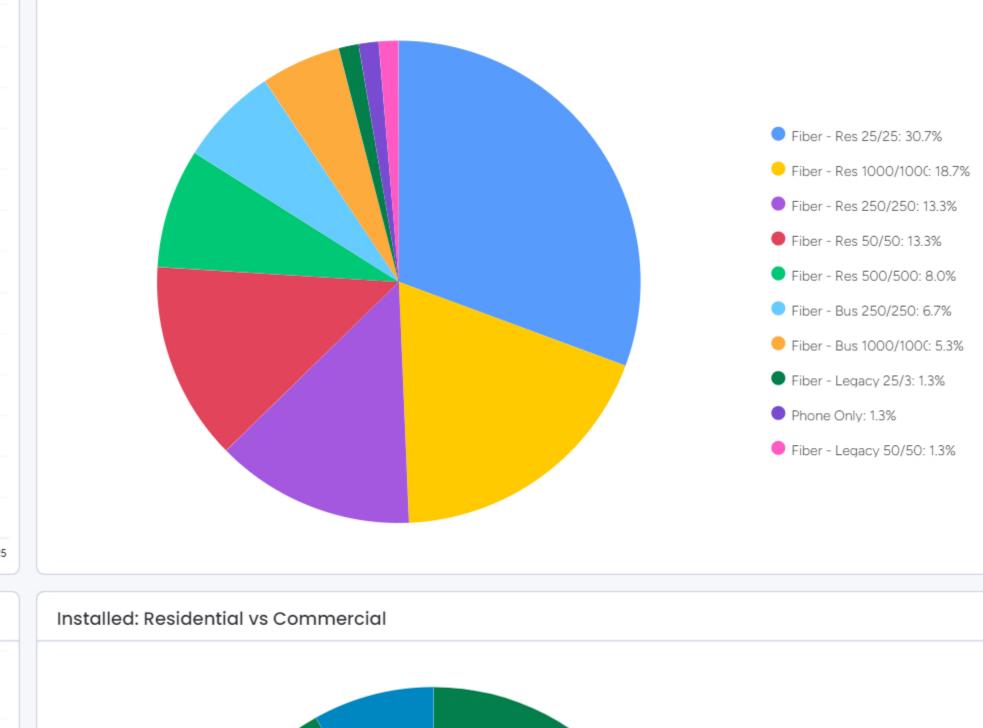

- As of 12/06/2023, the total number of active / installed cable modem customers is: 2,861. (-37)
- · As of 12/06/2023, the total number of active / installed Calix managed Wifi customers is: 486 (+36)
- \*Congratulations to Scott Emerick who recently completed and passed his Adtran Technical Solutions Professional (ATSP) certification!

  \*BETA testing for our Streaming TV product has started this month. We will continue to test and resolve any pending issues, with the full intention to begin signing up
- customers at the start of 2024 for service.

  'We are currently in discussions with our backhaul providers about expanding our core network bandwidth. We are hoping to add an additional 20 Gbps of bandwidth to our
- core network to make room for expansion and future growth.

















Residential: 91.9%

Business: 8.1%











### WATER, SEWER, GAS & ELECTRIC MONTHLY REPORT

DECEMBER 2023

### 2023 Project List

| Results (fig. @ Michael Etchinom 8d Phase 1 105 ios   Sep 23   Oct 23   Install 18,000 of 2" plasting ps main/pint trends fiber with gris   Auditing FMC Completed CNY   Results (fig. 9d of 2) losts (ps. 8d  | ·                                                  | Estimated<br>Start Date | Estimated<br>Completion<br>Date | Notes                                                                                       | Progress       | 208<br>Contractor       |
|-------------------------------------------------------------------------------------------------------------------------------------------------------------------------------------------------------