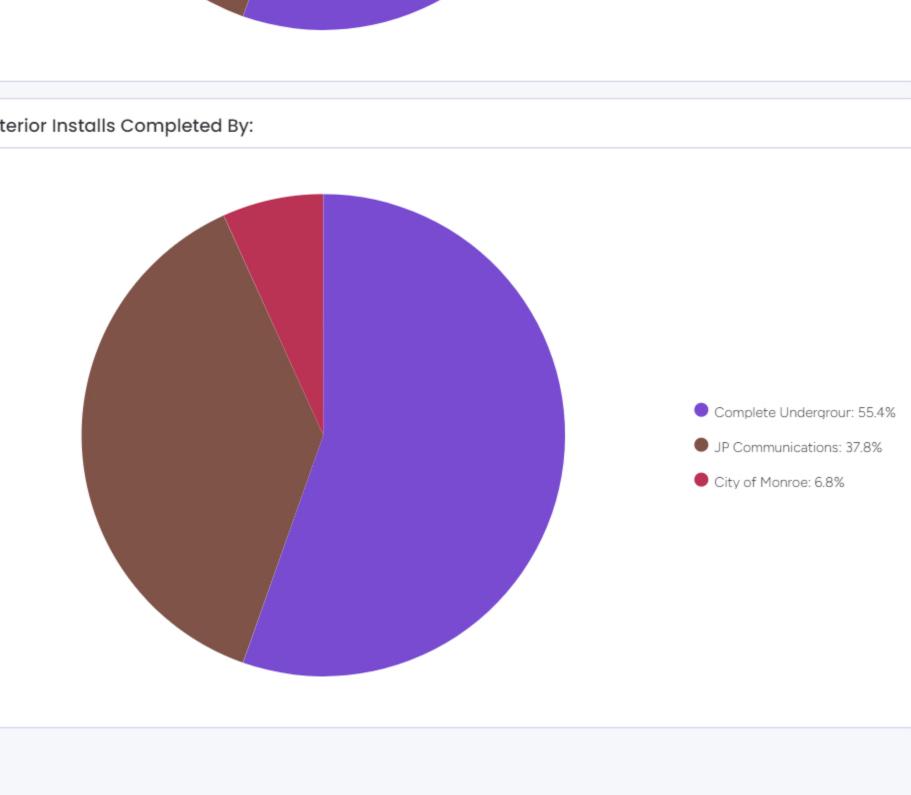

installed cable modem customers is: 2,861. (-37)
- · As of 12/06/2023, the total number of active / installed Calix managed Wifi customers is: 486 (+36)
- \*Congratulations to Scott Emerick who recently completed and passed his Adtran Technical Solutions Professional (ATSP) certification!

  \*BETA testing for our Streaming TV product has started this month. We will continue to test and resolve any pending issues, with the full intention to begin signing up
- customers at the start of 2024 for service.

  'We are currently in discussions with our backhaul providers about expanding our core network bandwidth. We are hoping to add an additional 20 Gbps of bandwidth to our
- core network to make room for expansion and future growth.

















Residential: 91.9%

Business: 8.1%











### WATER, SEWER, GAS & ELECTRIC MONTHLY REPORT

DECEMBER 2023

### 2023 Project List

| Results (fig. @ Michael Etchinom 8d Phase 1 105 ios   Sep 23   Oct 23   Install 18,000 of 2" plasting ps main/pint trends fiber with gris   Auditing FMC Completed CNY   Results (fig. 9d of 2) losts (ps. 8d  | ·                                                  | Estimated<br>Start Date | Estimated<br>Completion<br>Date | Notes                                                                                       | Progress       | 208<br>Contractor       |
|-------------------------------------------------------------------------------------------------------------------------------------------------------------------------------------------------------------------------------------------------------