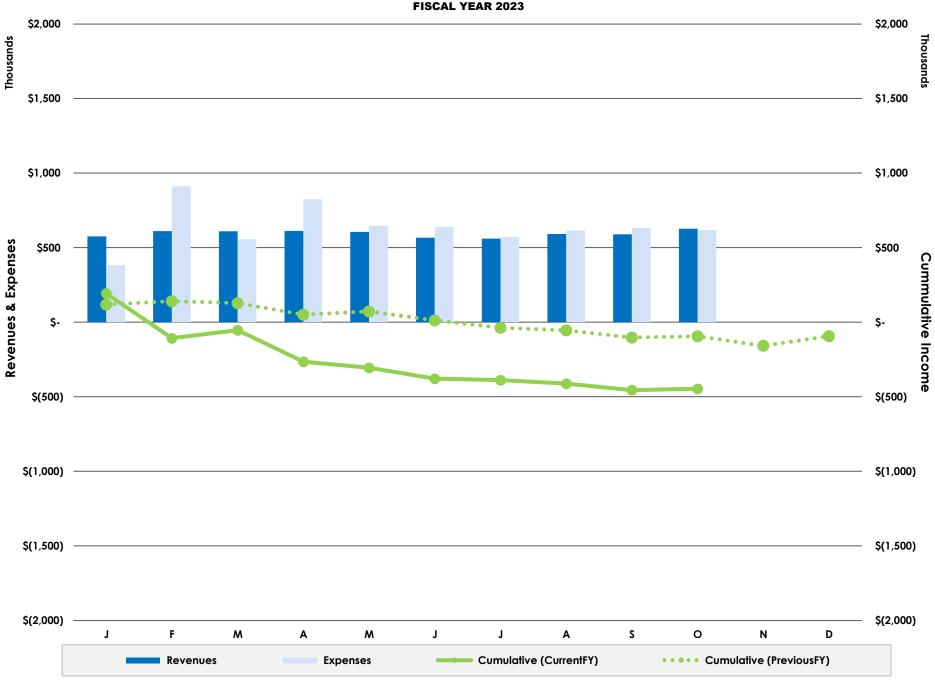

|    |         |               |    |           |    |           |                          |
| Before Transfer              | \$ | 117,599 | \$<br>120,223 | \$ | 694,729   | \$ | 1,062,975 | \$<br>906,984            |
| After Transfer               | \$ | 8,641   | \$<br>8,735   | \$ | (446,356) | \$ | (94,074)  | \$<br>(435,919)          |
| Margin                       |    |         |               |    |           |    |           |                          |
| Before Transfer              |    | 18.77%  | 20.06%        |    | 11.68%    |    | 18.11%    | 12.60%                   |
| After Transfer               |    | 1.38%   | 1.46%         |    | -7.50%    |    | -1.60%    | -6.06%                   |

### CHART 1 MONTHLY DIRECTOR'S REPORT REVENUE, EXPENSE & INCOME SUMMARY



|                                                       | (     | Oct 2023       |     | Oct 2022      | F    | Y2023 YTD      | F   | Y2022 YTD    | ST RECENT<br>2-MONTH |
|-------------------------------------------------------|-------|----------------|-----|---------------|------|----------------|-----|--------------|----------------------|
| RETAIL SALES                                          |       |                |     |               |      |                |     |              |                      |
| Note on Telecom Sales: Detail break-down fo           | r ind | ividual rate o | cla | ss is shown i | n TE | ELECOM: RETAIL | SAL | .ES section. |                      |
| CABLE TELEVISION                                      | \$    | 167,353        | \$  | 202,242       | \