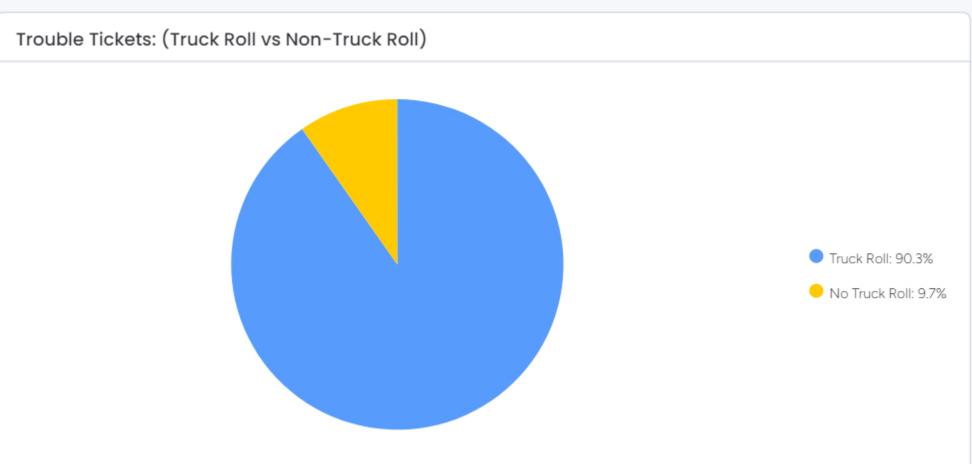

| 3,288     |  |
| Revenue (\$)          | \$<br>17,500  | \$ | 17,732   | \$ | 178,245   | \$ | 182,559   | \$                      | 214,098   |  |
| Revenue Per Bill (\$) | \$<br>64      | \$ | 63       | \$ | 65        | \$ | 64        | \$                      | 65        |  |
|                       |               |    |          |    |           |    |           |                         |           |  |
| TOTAL REVENUES        | \$<br>533,321 | \$ | 545,361  | \$ | 5,405,932 | \$ | 5,484,502 | \$                      | 6,523,410 |  |

### CHART 7 REVENUES FROM SALES BY CLASS CURRENT VS. PREVIOUS FISCAL YEAR



CHART 7
REVENUES FROM SALES BY CLASS
CURRENT VS. PREVIOUS FISCAL YEAR



### CHART 7 REVENUES FROM SALES BY CLASS CURRENT VS. PREVIOUS FISCAL YEAR























### Month of November (2023)

Areas of interest:

- \* Completed turn up and activation of fiber for the following areas: Southside Mobile Home Park, Mountain Creek Church Road (partial), Hwy 138 (partial).
- 'Upcoming area(s) in progress are: Pannell Road (partial), Twin Oaks Subdivisoin, Dial Road, Old Monroe Madison (partial), Bold Springs (partial), Roscoe Davis Road (parital), Brentwood Subdivision.
- Our latest Adtran 5000 series Chasis has arrived and is currently in the progress of being configured for deployment. The aim of this chassis to help serve fiber to areas on the North side of Hwy 11.
- 'As of 12/06/2023, the total number of new installed fiber customers / conversions is: 2045. (+63), which now puts us over 2,000 new fiber installs / conversions.
- As of 12/06/2023,