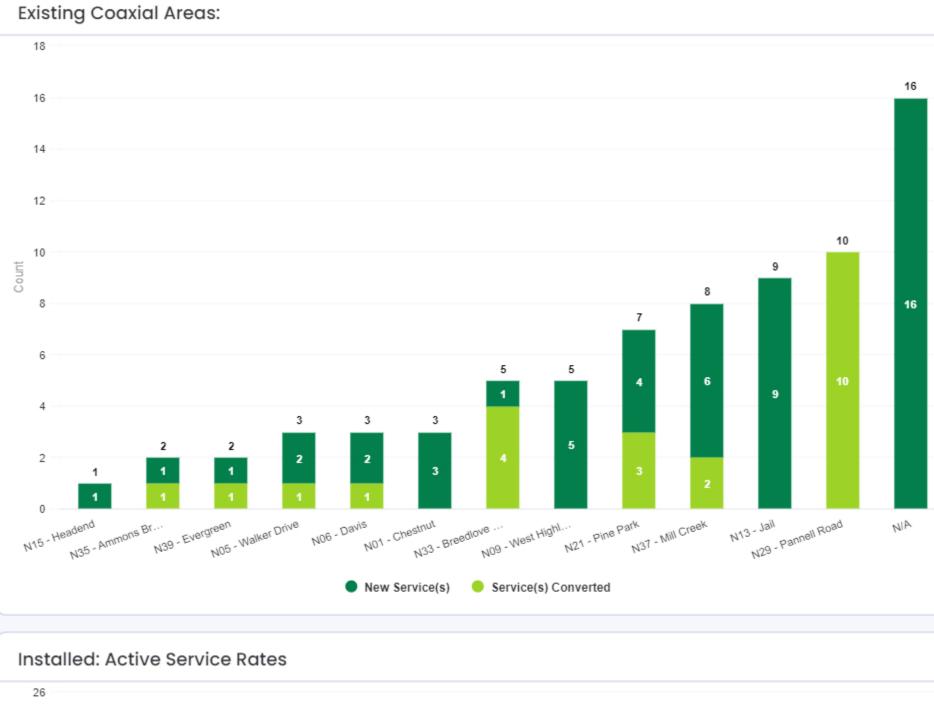

## **CDBG 2022 Sewer Project**

- Bryant, Glen Iris, Stowers (northern section)
- Public hearing April 13, 2022
- Public notifications social media, newspaper