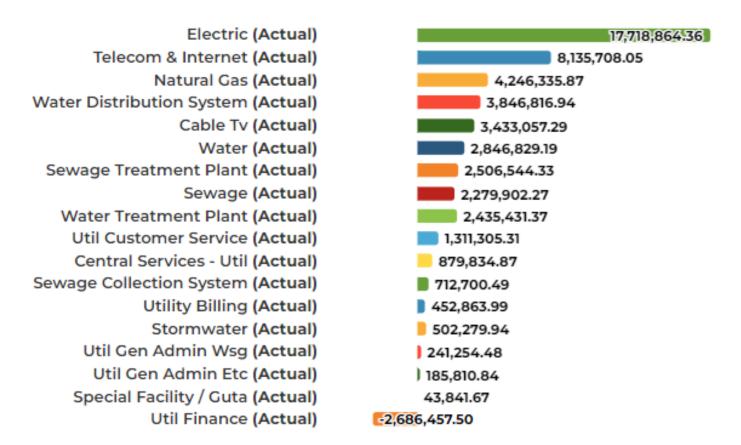

## **UTILITY FUND SUMMARY**

#### UTILITY FUND REVENUES



TOTAL BUDGETED

\$46,800,566

#### **COLLECTED TO DATE**

(85% of budgeted collected to date)

\$39,821,527

Utility Fund year-to-date operating revenues for the month totaled \$39,695,636 (excluding capital revenue). This is 84.8% of total budgeted revenues \$46,800,566 for 2023. Year-to-date capital revenue totaled \$125,891.



#### UTILITY FUND EXPENDITURES



TOTAL BUDGETED

\$46,800,566

#### **EXPENDED TO DATE**

(105% of budgeted used to date)

\$49,092,924

Utility Fund year-to-date operating expenses for the month totaled \$37,863,808 (excluding capital expense) which is 80.9% of total budgeted expenses of \$46,800,566 for 2023. Year-to-date capital expenses totaled \$11,229,116 which include Utility Bond expenditures.



# **SOLID WASTE FUND SUMMARY**

#### **SOLID WASTE FUND REVENUES**



TOTAL BUDGETED

\$8,181,487

#### **COLLECTED TO DATE**

(75% of budgeted collected to date)

\$6,106,433

Solid Waste year-to-date revenues for the month totaled \$6,106,433. This is 74.6% of total budgeted revenues \$8,181,487 for 2023.



63.1%

36.5%

0.5%

#### SOLID WASTE FUND EXPENDITURES



TOTAL BUDGETED

\$8,181,487

#### **EXPENDED TO DATE**

(82% of budgeted used to date)

\$6,706,443

Solid Waste year-to-date expenses for the month totaled \$6,293,325 (excluding capital expense) which is 76.9% of total budgeted expenses \$8,181,487. Year-to-date capital expenses totaled \$413,119.



Cash balances for the City of Monroe at month end totaled **\$63,524,532** including the utility bond funds. The following t