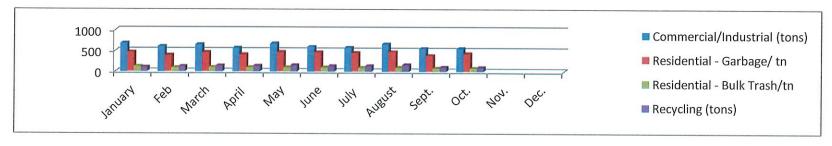

| 102        | 115        | 35        | 125        | 98        | 46        | 43         |      |      |
| 65G Recycling Carts (each)     | 24       | 25        | 21         | 29         | 32         | 24        | 39         | 36        | 26        | 22         |      |      |
| 18G Recycling bins (each)      | 8        | 3         | 1          | 3          | 1          | 3         | 5          | 2         | 1         | 4          |      |      |
| Dumpsters (each)               | 2        |           |            | 9          | 11         | 5         | 2          | 11        | 1         | 7          |      |      |
| Cemetery Permits               | 2        | 2         | 5          | 3          | 4          | 2         | 3          | 2         | 4         | 4          |      |      |



Note: 1,077.01 tons of trash /garbage collected and disposed.
101.38 tons of recycled materials collected, including scrap tires & mattresses.

### **ITEMS OF INTEREST**

- I. <u>Project Update- Transfer Station Improvements:</u>
  - Repair French drains in front of the building. Complete! (June 17, 2023)
  - Repair concrete tipping floor, outside the building. Complete!
- II. <u>Transfer Station tonnage report:</u> Deposited 5,975 tons in October 2023.
  A decrease of 2,233.00 tons from October 2022. 8,208 tons at (27%)
  YTD total: 61,886 tons in 2023, down 30,217 tons in 2022 at 33%
- III. <u>Curbside Recycling Update</u>: YTD-26% increase in customer participation, using the 65 gallon "Blue" cart!

The "Oops" tags are being implemented, to help educate citizens and reduce the amount