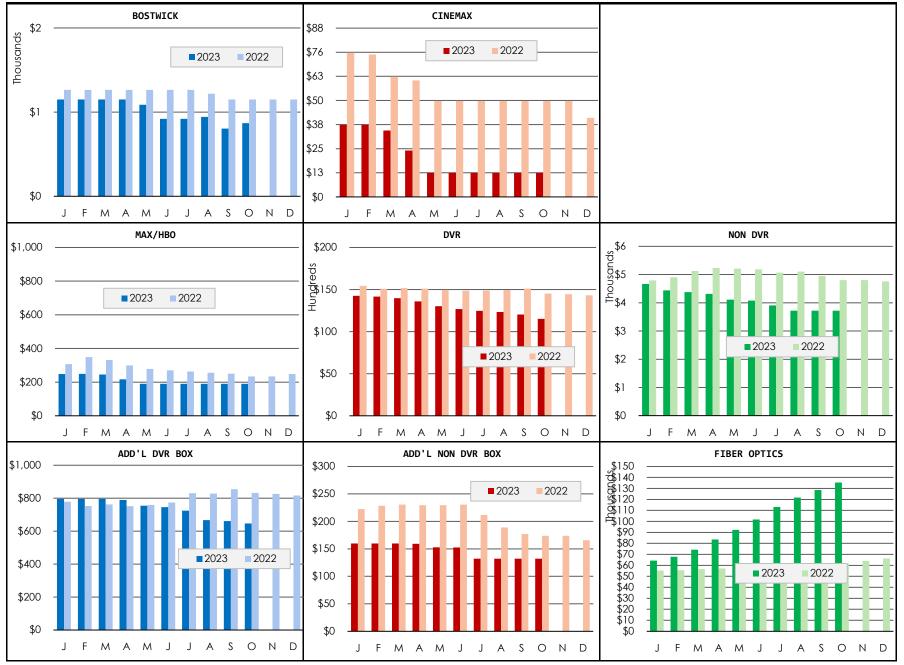

lls       | 272           |    | 282      |    | 2,729     |    | 2,849     |                         | 3,288     |  |
| Revenue (\$)          | \$<br>17,500  | \$ | 17,732   | \$ | 178,245   | \$ | 182,559   | \$                      | 214,098   |  |
| Revenue Per Bill (\$) | \$<br>64      | \$ | 63       | \$ | 65        | \$ | 64        | \$                      | 65        |  |
|                       |               |    |          |    |           |    |           |                         |           |  |
| TOTAL REVENUES        | \$<br>533,321 | \$ | 545,361  | \$ | 5,405,932 | \$ | 5,484,502 | \$                      | 6,523,410 |  |

### CHART 7 REVENUES FROM SALES BY CLASS CURRENT VS. PREVIOUS FISCAL YEAR



CHART 7
REVENUES FROM SALES BY CLASS
CURRENT VS. PREVIOUS FISCAL YEAR



### CHART 7 REVENUES FROM SALES BY CLASS CURRENT VS. PREVIOUS FISCAL YEAR























### Month of November (2023)

Areas of interest:

- \* Completed turn up and activation of fiber for the following areas: Southside Mobile Home Park, Mountain Creek Church Road (partial), Hwy 138 (partial).
- 'Upcoming area(s) in progress are: Pannell Road (partial), Twin Oaks Subdivisoin, Dial Road, Old Monroe Madison (partial), Bold Springs (partial), Roscoe Davis Road (parital), Brentwood Subdivision.
- Our latest Adtran 5000 series Chasis has arrived and is currently in the progress of being configured for deployment. The aim of this chassis to help serve fiber to areas on the North side of Hwy 11.
- 'As of 12/06/2023, the total number of new installed fiber customers / conversions is: 20