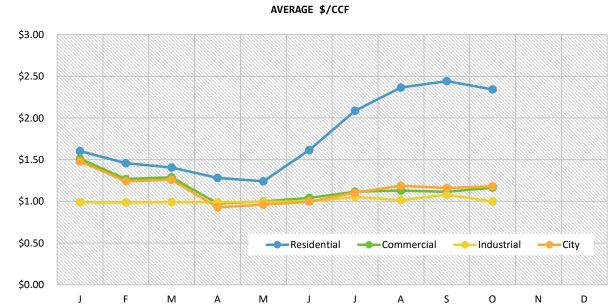

| \$ 0.100M   | \$ 0.103M       | \$ 0.114M                  | \$ | 1.283M | \$ | 1.506M   | \$ | 1.306M |
| EXPENSES        | \$ 0.698M | \$ 0.819M | \$ 0.481M | \$ 0.566M   | \$ 0.326M   | \$ 0.260M   | \$ 0.221M   | \$ 0.252M   | \$ 0.266M       | \$ 0.262M                  | \$ | 4.151M | \$ | 5.383M   | \$ | 4.436M |
|                 |           |           |           |             |             |             |             |             |                 |                            |    |        |    |          |    |        |
| MARGIN          | \$ 0.106M | \$ 0.012M | \$ 0.168M | \$ (0.034M) | \$ (0.019M) | \$ (0.036M) | \$ (0.033M) | \$ (0.061M) | \$ (0.071M)     | \$ 0.008M                  | \$ | 0.040M | \$ | (0.598M) | \$ | 0.436M |







AVERAGE COST PER CCF

\$0.7141





### **RETAIL SALES REPORT**

Jan 2023 Feb 2023 Mar 2023 Apr 2023 May 2023 Jun 2023 Jul 2023 Aug 2023 Sep 2023 Oct 2023 Nov 2023 Dec 2023 219

|                  |              |              |              |              | CUSTO        | ME  | R COUN  | T  |         |              |              |              |
|------------------|--------------|--------------|--------------|--------------|--------------|-----|---------|----|---------|--------------|--------------|--------------|
| Residential      | 3,727        | 3,747        | 3,754        | 3,748        | 3,753        |     | 3,776   |    | 3,772   | 3,773        | 3,797        | 3,794        |
| Commercial       | 580          | 586          | 589          | 584          | 583          |     | 582     |    | 583     | 582