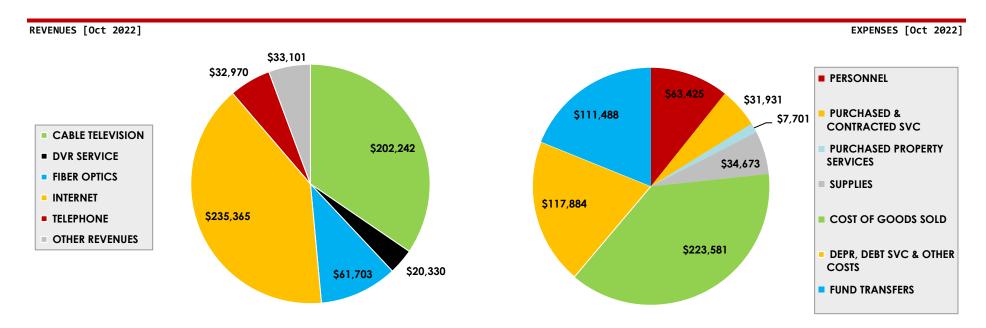

Transfers                              |            |            |              |              |             |
| Trans Out 5% to Gen Fund - CABLE TV        | 11,181     | 17,218     | 124,827      | 178,588      | 159,75      |
| Trans Out 5% to Gen Fund - TELECOM         | 20,646     | 26,371     | 207,978      | 248,337      | 266,94      |
| ADMIN ALLOC - ADMIN EXPENSES               | 77,131     | 67,899     | 808,281      | 730,124      | 916,20      |
| Total Fund Transfers (ACTUAL)              | \$ 108,958 | \$ 111,488 | \$ 1,141,086 | \$ 1,157,049 | \$ 1,342,90 |
|                                            |            |            |              |              |             |

### CHART 5 MONTHLY DIRECTOR'S REPORT REVENUES & EXPENSES

REVENUES [Oct 2023] EXPENSES [Oct 2023]





|                        | Oct 2023 |         | Oct 2022      | FY2023 YTD |           |    | MOST RECENT<br>12-MONTH |    |           |
|------------------------|----------|---------|---------------|------------|-----------|----|-------------------------|----|-----------|
| BASIC & EXPANDED BASIC |          |         |               |            |           |    |                         |    |           |
| Number of Bills        |          | 1,349   | 1,653         |            | 14,810    |    | 17,465                  |    | 18,068    |
| Revenue (\$)           | \$       | 154,791 | \$<br>187,930 | \$         | 1,694,818 | \$ | 1,989,132               | \$ | 2,065,349 |
| Revenue Per Bill (\$)  | \$       | 115     | \$<br>114     | \$         | 114       | \$ | 114