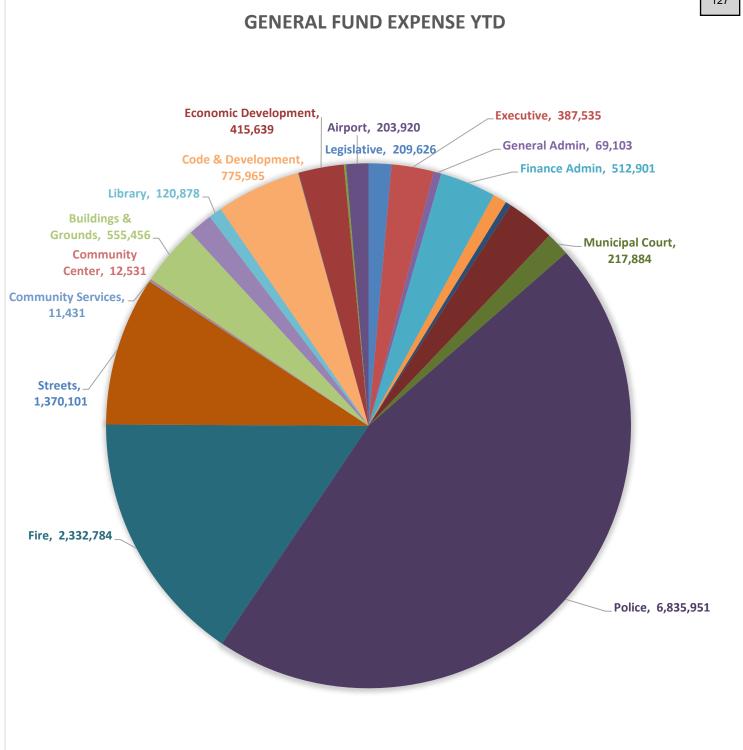

e">https://cleargov.com/georgia/walton/city/monroe</a>

### **GENERAL FUND SUMMARY**

#### **GENERAL FUND REVENUES**



TOTAL BUDGETED

\$19,474,219

**COLLECTED TO DATE** 

(68% of budgeted collected to date)

\$13,255,027

General Fund year-to-date revenues for the month totaled \$13,255,027 which is 68% of total budgeted revenues \$19,474,219 for 2023. Property Tax & Insurance Premium Tax collections make up @ 40% of total General Fund Revenues, which is not collected until the fourth quarter of each year.



#### **GENERAL FUND EXPENDITURES**



TOTAL BUDGETED

\$19,474,219

#### **EXPENDED TO DATE**

(77% of budgeted used to date)

\$14,904,185

General Fund year-to-date expenses for the month totaled \$14,904,185 which is 76.5% of total budgeted expenses of \$19,474,219 for 2023.





## **UTILITY FUND SUMMARY**

#### UTILITY FUND REVENUES



TOTAL BUDGETED

\$46,800,566

#### **COLLECTED TO DATE**

(85% of budgeted collected to date)

\$39,821,527

Utility Fund year-to-date operating revenues for the month totaled \$39,695,636 (excluding capital revenue). This is 84.8% of total budgeted revenues \$46,800,566 for 2023. Year-to-date capital revenue totaled \$125,891.



#### UTILITY FUND EXPENDITURES



TOTAL BUDGETED

\$46,800,566

#### **EXPENDED TO DATE**

(105% of budgeted used to date)

\$49,092,924

Utility Fund year-to-date operating expenses for the month totaled \$37,863,808 (excluding capital expense) which is 80.9% of total budgeted expenses of \$46,800,566 for 2023. Year-to-date capital expenses totaled \$11,229,116 which include Utility Bond expenditures.