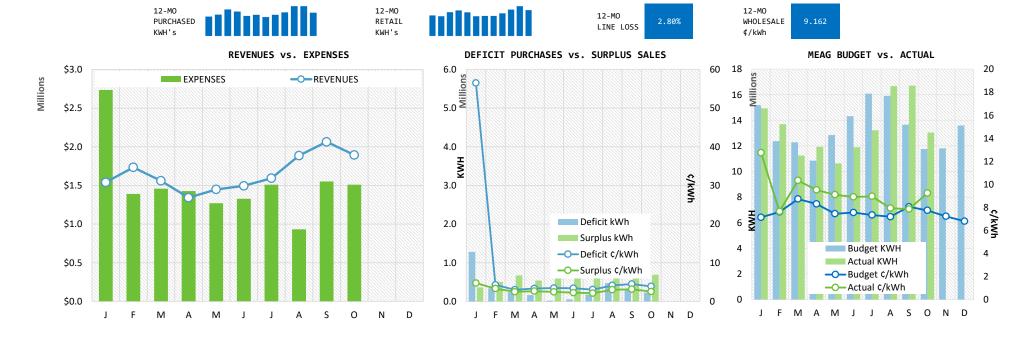

| ¢ 1 445M ¢ 4 290M            | ¢ 2 270M   |
| MARGIN W/O TRANSFERS    | \$ (1.196M) \$ |                   | \$ (0.086M) \$ 0.179   |                  |                              |                              |                              | \$ 2.278M  |
| MARGIN W/ TRANSFER      | \$ (1.303M) \$ | 0.052M \$ (0.003M | ) \$ (0.345M) \$ 0.028 | 1 \$ 0.021M \$ ( | (0.053M) \$ 0.797M \$ 0.335M | \$0.190M \$ - \$ -           | \$ (0.281M) \$ 1.544M        | \$ 0.348M  |
| PART CONTR/YES/INTEREST | \$ 0.289M \$   | 0.013M \$ 0.480M  | \$ 0.395M \$ 0.086     | 1 \$ 0.064M \$ 0 | 0.167M \$ 0.170M \$ 0.091M   | \$0.149M \$ - \$ -           | \$ 1.904M \$ 0.400M          | \$ 0.709M  |

<sup>\*</sup> Participant Contribution, Year End Settlement and Interest excluded from Revenues



| Jan 2023 F | Feb 2023 | Mar 2023 | Apr 2023 | May 2023 | Jun 2023 | Jul 2023 | Aug 2023 | Sep 2023 | Oct 2023 | Nov 2023 | <b>Dec 2023</b> |
|------------|----------|----------|----------|----------|----------|----------|----------|----------|----------|----------|-----------------|
|------------|----------|----------|----------|----------|----------|----------|----------|----------|----------|----------|-----------------|

|                  |              |              |              |              | CUSTO        | ME  | ER COUN | Τ  |         |              |              |              |
|------------------|--------------|--------------|--------------|--------------|--------------|-----|---------|----|---------|--------------|--------------|--------------|
| Residential      | 5,8