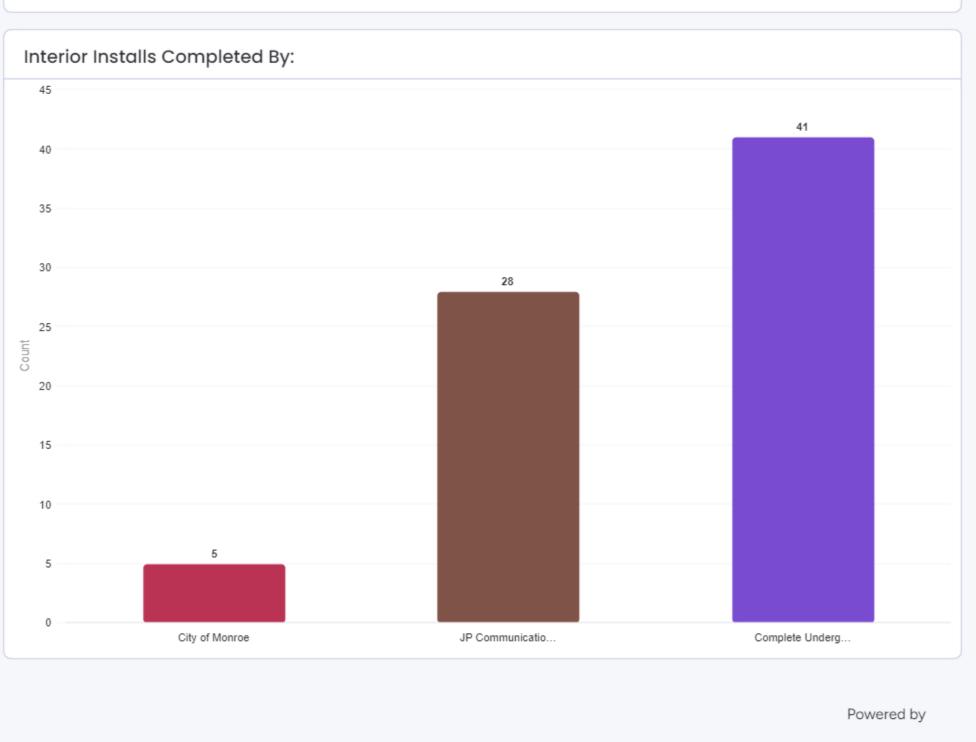

/ installed cable modem customers is: 2,861. (-37)
- · As of 12/06/2023, the total number of active / installed Calix managed Wifi customers is: 486 (+36)
- \*Congratulations to Scott Emerick who recently completed and passed his Adtran Technical Solutions Professional (ATSP) certification!

  \*BETA testing for our Streaming TV product has started this month. We will continue to test and resolve any pending issues, with the full intention to begin signing up
- customers at the start of 2024 for service.

  'We are currently in discussions with our backhaul providers about expanding our core network bandwidth. We are hoping to add an additional 20 Gbps of bandwidth to our
- core network to make room for expansion and future growth.

















Residential: 91.9%

Business: 8.1%











### WATER, SEWER, GAS & ELECTRIC MONTHLY REPORT

DECEMBER 2023

### 2023 Project List

| Results (fig. @ Michael Etchinom 8d Phase 1 105 ios   Sep 23   Oct 23   Install 18,000 of 2" plasting ps main/pint trends fiber with gris   Auditing FMC Completed CNY   Results (fig. 9d of 2) losts (ps. 8d  | ·                                                  | Estimated<br>Start Date | Estimated<br>Completion<br>Date | Notes                                                                                       | Progress       | 208<br>Contractor       |
|-----------------------------------------------------------------------------------------------------------------------------------------------------------------------------------------------------------------------------------------------------