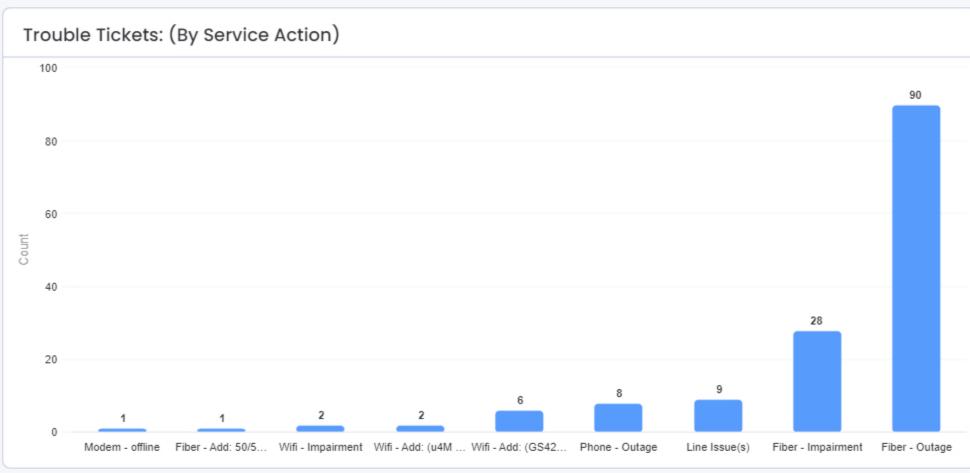

| 3,288     |  |
| Revenue (\$)          | \$<br>17,500  | \$ | 17,732   | \$ | 178,245   | \$ | 182,559   | \$                      | 214,098   |  |
| Revenue Per Bill (\$) | \$<br>64      | \$ | 63       | \$ | 65        | \$ | 64        | \$                      | 65        |  |
|                       |               |    |          |    |           |    |           |                         |           |  |
| TOTAL REVENUES        | \$<br>533,321 | \$ | 545,361  | \$ | 5,405,932 | \$ | 5,484,502 | \$                      | 6,523,410 |  |

### CHART 7 REVENUES FROM SALES BY CLASS CURRENT VS. PREVIOUS FISCAL YEAR



CHART 7
REVENUES FROM SALES BY CLASS
CURRENT VS. PREVIOUS FISCAL YEAR



### CHART 7 REVENUES FROM SALES BY CLASS CURRENT VS. PREVIOUS FISCAL YEAR























### Month of November (2023)

Areas of interest:

- \* Completed turn up and activation of fiber for the following areas: Southside Mobile Home Park, Mountain Creek Church Road (partial), Hwy 138 (partial).
- 'Upcoming area(s) in progress are: Pannell Road (partial), Twin Oaks Subdivisoin, Dial Road, Old Monroe Madison (partial), Bold Springs (partial), Roscoe Davis Road (parital), Brentwood Subdivision.
- Our latest Adtran 5000 series Chasis has arrived and is currently in the progress of being configured for deployment. The aim of this chassis to help serve fiber to areas on the North side of Hwy 11.
- 'As of 12/06/2023, the total number of new installed fiber customers / conversions is: 2045. (+63), which now puts us over 2,000 new fiber installs / conversions.
- As of 12/06