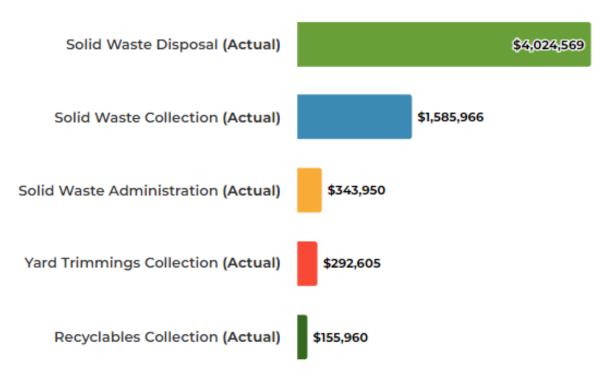

#### **Solid Waste**

- Monday Holiday Schedule Tuesday, Wednesday, Thursday, Friday
- Monday/Tuesday Route Changes March 6<sup>th</sup>, social media, door hangars
- Great American Cleanup Week April 23-29, 2023
- Waste & Recycling Workers Week for June 17-23, 2023
- Automated Side Loader Garbage Truck delivery ETA (11/23)
- Mini Rear Loader Garbage Truck delivery delivered October 2023
- Solid Waste Transportation contract approval complete
- Transfer Station Rehabilitation 2023 CIP, March 9-10<sup>th</sup> closure