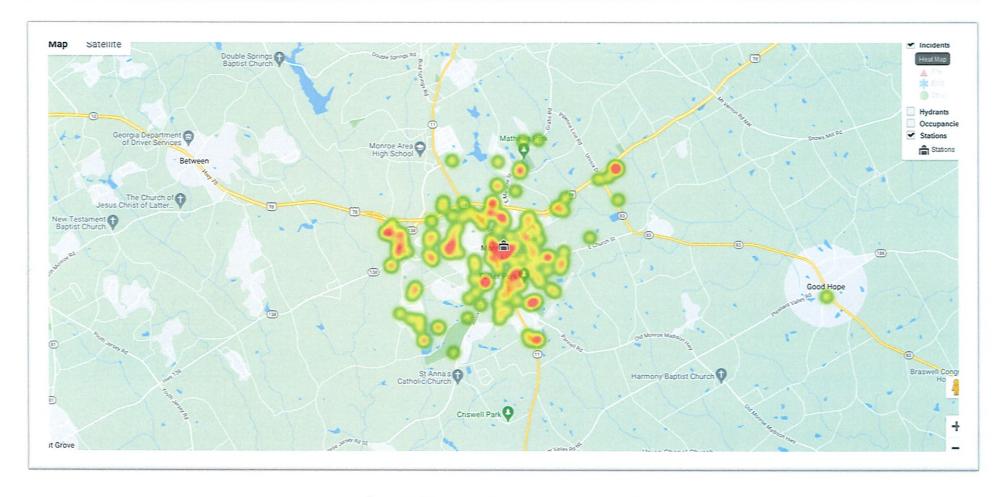

HazMat release investigation w/no HazMat           | 1           | 0.54%      |
| 714 - Central station, malicious false alarm             | 1           | 0.54%      |
| 721 - Bomb scare - no bomb                               | 1           | 0.54%      |
| 733 - Smoke detector activation due to malfunction       | 3           | 1.63%      |
| 735 - Alarm system sounded due to malfunction            | 5           | 2.72%      |
| 736 - CO detector activation due to malfunction          | 1           | 0.54%      |
| 743 - Smoke detector activation, no fire - unintentional | 1           | 0.54%      |
| 745 - Alarm system activation, no fire - unintentional   | 2           | 1.09%      |
| TOTAL INCIDENTS:                                         | 184         | 100%       |

Monroe, GA





**October 2023 Incident Distribution Map** 

Monroe, GA



**Incident Comparison 2018-2023** 

| medent comparison 2010 2025                     |      |      |      |      |      |      |  |  |  |
|-------------------------------------------------|------|------|------|------|------|------|--|--|--|
| October                                         | 2018 | 2019 | 2020 | 2021 | 2022 | 2023 |  |  |  |
| 100 - Fire                                      | 6    | 3    | 6    | 5    | 3    | 7    |  |  |  |
| 200 - Overpressure Rupture, Explosion, Overheat | 0    | 0    | 0    | 0    | 0    | 0    |  |  |  |
| 300 - Rescue & EMS                              | 134  | 122  | 126  | 116  | 123  | 117  |  |  |  |
| 400 - Hazardous Condition                       | 5    | 11   | 6    | 9    | 5