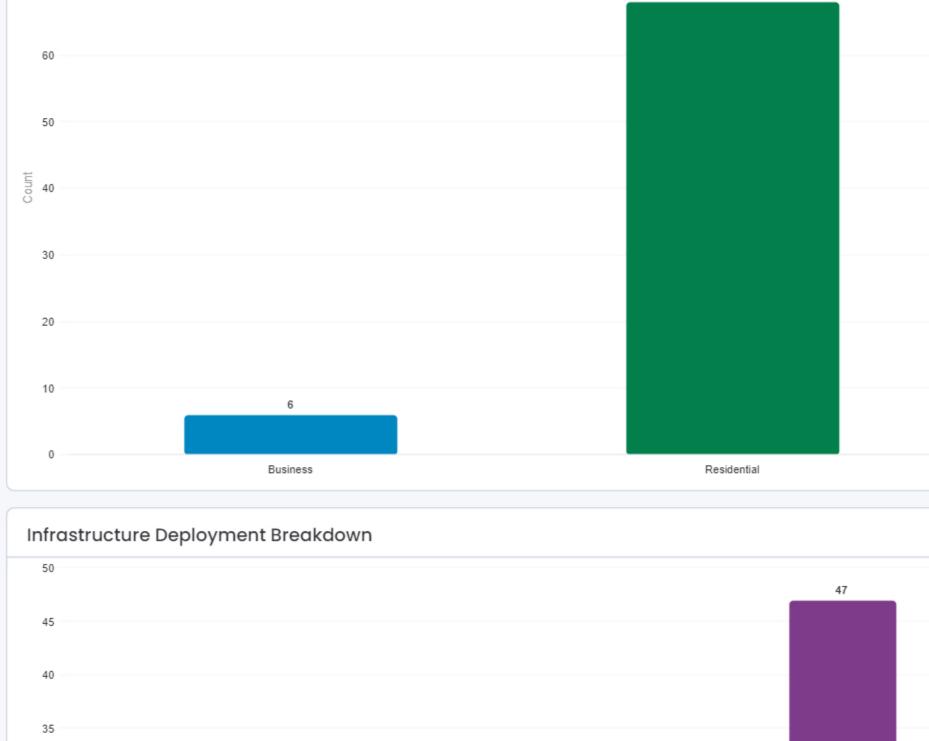

## **CDBG 2022 Sewer Project**

- Bryant, Glen Iris, Stowers (northern section)
- Public hearing April 13, 2022
- Public notifications social media, newspaper