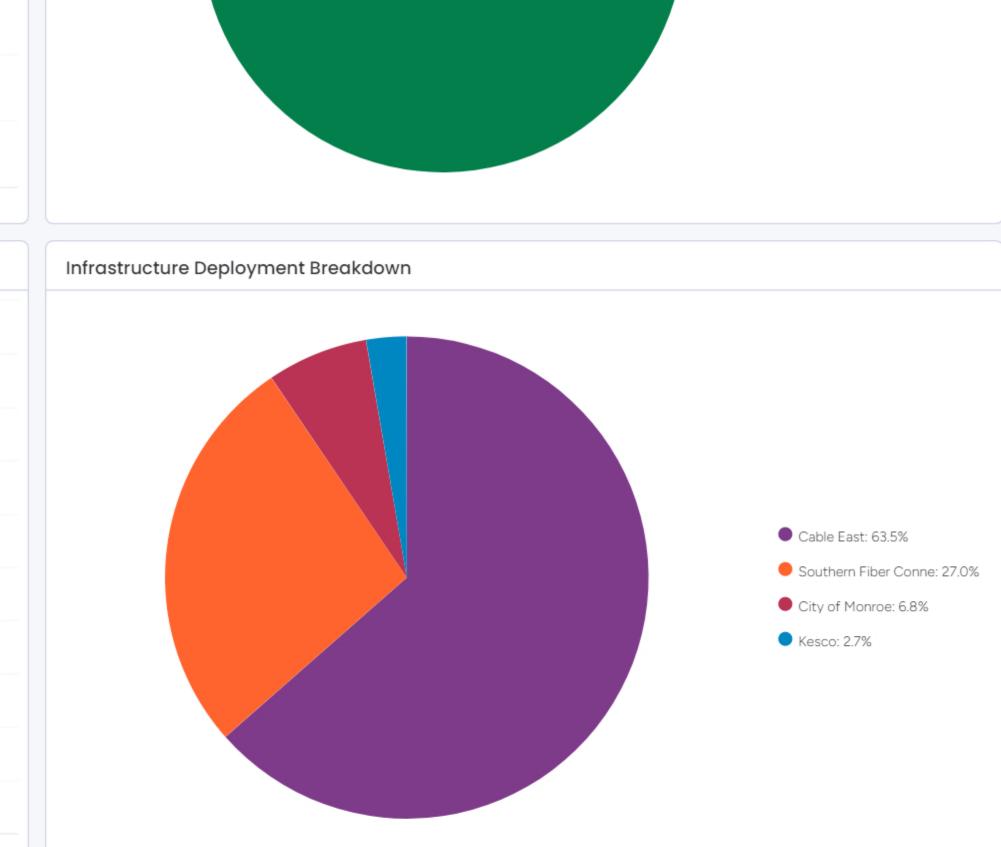

## **CDBG 2022 Sewer Project**

- Bryant, Glen Iris, Stowers (northern section)
- Public hearing April 13, 2022
- Public notifications social media, newspaper