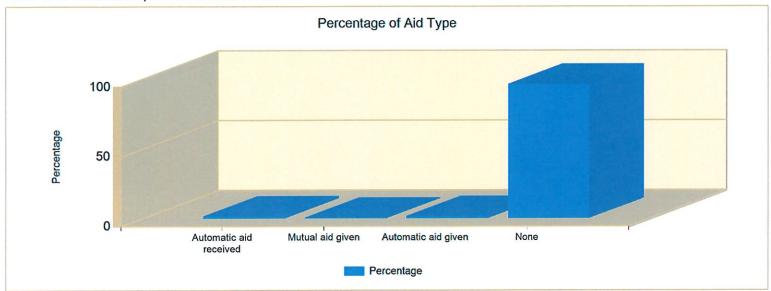

|                                        |
|-----------------|-------------|-------------------------|---------------------------------------------|----------------------------------------|
| 10/19/2023      | 2023-1945   | 52 Micheal Etchison Cir | 142 - Brush or brush-and-grass mixture fire | MFD - Monroe (City of)<br>Headquarters |

Percentage of Total Incidents:

0.54%

Displays all incidents with aid given or received, and excludes incidents with neither. Percentages calculated from total number of incidents for parameters provided. Only REVIEWED incidents included.



Monroe, GA

This report was generated on 12/4/2023 10:17:37 AM



169

### Count of Aid Given and Received for Incidents for Date Range

Start Date: 10/01/2023 | End Date: 10/31/2023



| AID TYPE               | TOTAL | % of TOTAL |
|------------------------|-------|------------|
| Automatic aid received | 3     | 1.6%       |
| Mutual aid given       | 1     | 0.5%       |
| Automatic aid given    | 3     | 1.6%       |
| None                   | 177   | 96.2%      |

Monroe, GA

This report was generated on 12/4/2023 10:20:27 AM



### **Detailed Losses For Date Range**

Start Date: 10/01/2023 | End Date: 10/31/2023

| # INCIDENTS | TOTAL PRE-<br>INCIDENT PROP.<br>VAL. | TOTAL PRE-<br>INCIDENT CONT.<br>VAL. | TOTAL PRE-<br>INCIDENT VAL. | AVG. VAL.      | TOTAL PROP.<br>LOSS | TOTAL CONT.<br>LOSS | TOTAL LOSSES | AVERAGE<br>LOSS |
|-------------|--------------------------------------|--------------------------------------|-----------------------------|---------------