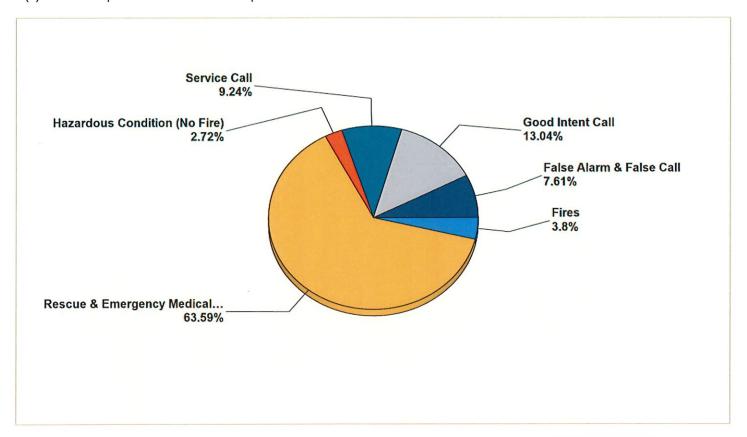

|        |        |        |        |        |        |        |        |        |        |
| Airport                      |        |        |        |        |        |        |        |        |        |        |        |        |        |
| Airport Fuel Sales - Gallons | 2,814  | 2,252  | 1,122  | 1,969  | 1,114  | 1,187  | 1,061  | 1,449  | 654    | 1,240  | 911    | 1,590  | 1,778  |
| Fuel Sales - Revenue         | 16,296 | 13,042 | 6,499  | 11,401 | 6,674  | 7,107  | 6,356  | 8,677  | 3,915  | 7,427  | 5,459  | 9,719  | 11,004 |



# FIRE DEPARTMENT CITY COUNCIL MONTHLY MEETING

December 2023

Monroe, GA

This report was generated on 12/4/2023 9:55:42 AM



160

### Breakdown by Major Incident Types for Date Range

Zone(s): All Zones | Start Date: 10/01/2023 | End Date: 10/31/2023



| MAJOR INCIDENT TYPE                | # INCIDENTS | % of TOTAL |
|------------------------------------|-------------|------------|
| Fires                              | 7           | 3.8%       |
| Rescue & Emergency Medical Service | 117         | 63.59%     |
| Hazardous Condition (No Fire)      | 5           | 2.72%      |
| Service Call                       | 17          | 9.24%      |
| Good Intent Call                   | 24          | 13.04%     |
| False Alarm & False Call           | 14          | 7.61%      |
| TOTAL                              | 184         | 100%       |

| Detailed Breakdown by Incide                             | nt Type     |            |
|----------------------------------------------------------|-------------|------------|
| INCIDENT TYPE