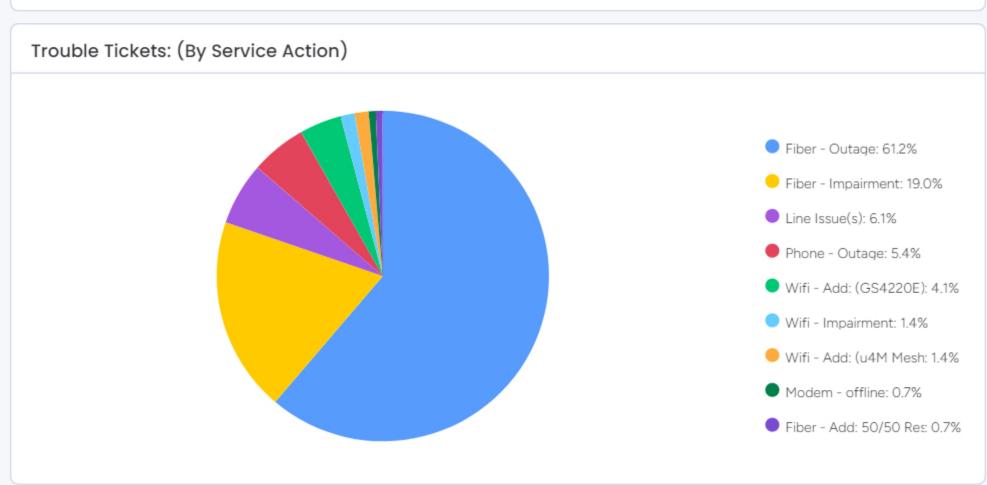

| 3,288     |  |
| Revenue (\$)          | \$<br>17,500  | \$ | 17,732   | \$ | 178,245   | \$ | 182,559   | \$                      | 214,098   |  |
| Revenue Per Bill (\$) | \$<br>64      | \$ | 63       | \$ | 65        | \$ | 64        | \$                      | 65        |  |
|                       |               |    |          |    |           |    |           |                         |           |  |
| TOTAL REVENUES        | \$<br>533,321 | \$ | 545,361  | \$ | 5,405,932 | \$ | 5,484,502 | \$                      | 6,523,410 |  |

### CHART 7 REVENUES FROM SALES BY CLASS CURRENT VS. PREVIOUS FISCAL YEAR



CHART 7
REVENUES FROM SALES BY CLASS
CURRENT VS. PREVIOUS FISCAL YEAR



### CHART 7 REVENUES FROM SALES BY CLASS CURRENT VS. PREVIOUS FISCAL YEAR























### Month of November (2023)

Areas of interest:

- \* Completed turn up and activation of fiber for the following areas: Southside Mobile Home Park, Mountain Creek Church Road (partial), Hwy 138 (partial).
- 'Upcoming area(s) in progress are: Pannell Road (partial), Twin Oaks Subdivisoin, Dial Road, Old Monroe Madison (partial), Bold Springs (partial), Roscoe Davis Road (parital), Brentwood Subdivision.
- Our latest Adtran 5000 series Chasis has arrived and is currently in the progress of being configured for deployment. The aim of this chassis to help serve fiber to areas on the North side of Hwy 11.
- 'As of 12/06/2023, the total number of new installed fiber customers / conversions is: 2045. (+63), which now puts us over 2,000 new fiber installs / conversions.
- As of 12/06/2