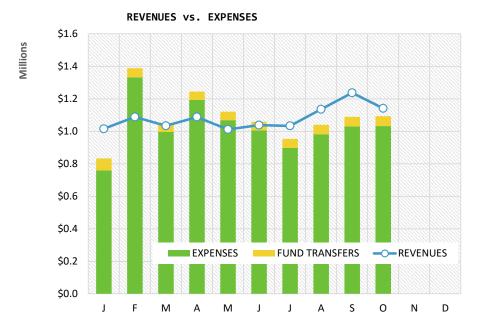

\$ 0.205M | \$  | 0.205M | \$ 0.205M | \$ 0.206M                  | \$ 2.054   | \$ -       | \$ 0.943M  |
| EXPENSES        | \$ 0.760M | \$ 1.333M   | \$ 0.996M | \$ 1.193M   | \$ 1.069M   | \$ 1.006M | \$ 0.898M | \$  | 0.983M | \$ 1.031M | \$ 1.032M                  | \$ 10.302N | \$ 11.485M | \$ 8.143M  |
|                 |           |             |           |             |             |           |           |     |        |           |                            |            |            |            |
| MARGIN          | \$ 0.256M | \$ (0.245M) | \$ 0.038M | \$ (0.105M) | \$ (0.057M) | \$ 0.033M | \$ 0.136M | \$  | 0.153M | \$ 0.206M | \$ 0.109M                  | \$ 0.522N  | \$ 1.832M  | \$ 3.003M  |

12-MO PROCESSED KGAL



12-MO RETAIL KGAL



ROLLING 12-MO LINE LOSS 21.02%





### **RETAIL SALES REPORT**

|                       | Jan 2023  | Feb 2023  | Mar 2023  | Apr 2023  | May 2023  | Jun 2023  | Jul 2023  | Aug 2023  | <b>Sep 2023</b> | Oct 2023  | Nov 2023 | <b>Dec 2023</b> |
|-----------------------|-----------|-----------|-----------|-----------|-----------|-----------|-----------|-----------|-----------------|-----------|----------|-----------------|
|                       |           |           |           | CUS       | TOMER CO  | DUNT - WA | TER       |           |                 |           |          |                 |
| Residential           | 9,123     | 9,127     | 9,139     | 9,152     | 9,189     | 9,194     | 9,197     | 9,228     | 9,239           | 9,231     |          |                 |
| Commercial            | 985       | 993