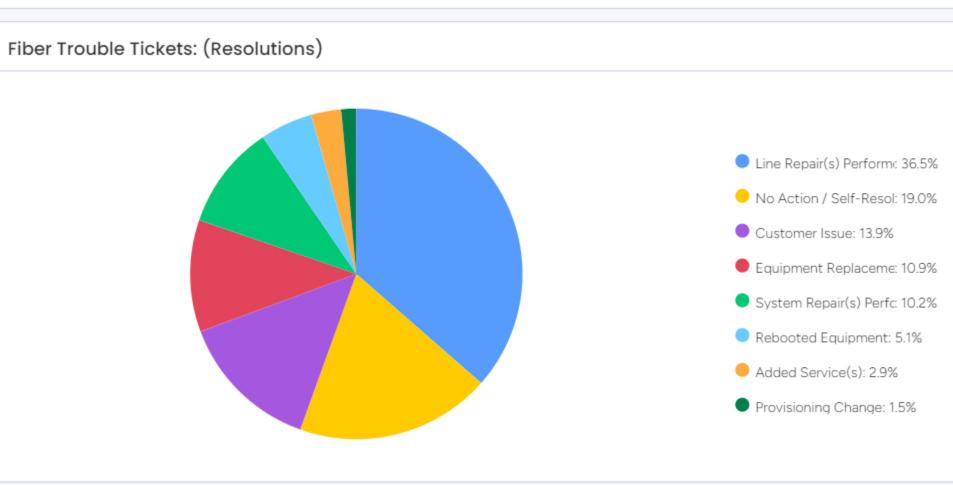

| 3,288     |  |
| Revenue (\$)          | \$<br>17,500  | \$ | 17,732   | \$ | 178,245   | \$ | 182,559   | \$                      | 214,098   |  |
| Revenue Per Bill (\$) | \$<br>64      | \$ | 63       | \$ | 65        | \$ | 64        | \$                      | 65        |  |
|                       |               |    |          |    |           |    |           |                         |           |  |
| TOTAL REVENUES        | \$<br>533,321 | \$ | 545,361  | \$ | 5,405,932 | \$ | 5,484,502 | \$                      | 6,523,410 |  |

### CHART 7 REVENUES FROM SALES BY CLASS CURRENT VS. PREVIOUS FISCAL YEAR



CHART 7
REVENUES FROM SALES BY CLASS
CURRENT VS. PREVIOUS FISCAL YEAR



### CHART 7 REVENUES FROM SALES BY CLASS CURRENT VS. PREVIOUS FISCAL YEAR























### Month of November (2023)

Areas of interest:

- \* Completed turn up and activation of fiber for the following areas: Southside Mobile Home Park, Mountain Creek Church Road (partial), Hwy 138 (partial).
- 'Upcoming area(s) in progress are: Pannell Road (partial), Twin Oaks Subdivisoin, Dial Road, Old Monroe Madison (partial), Bold Springs (partial), Roscoe Davis Road (parital), Brentwood Subdivision.
- Our latest Adtran 5000 series Chasis has arrived and is currently in the progress of being configured for deployment. The aim of this chassis to help serve fiber to areas on the North side of Hwy 11.
- 'As of 12/06/2023, the total number of new installed fiber customers / conversions is: 2045. (+63), which now puts us over 2,000 new fiber installs / conversions.
- As of 12/06/2023, the