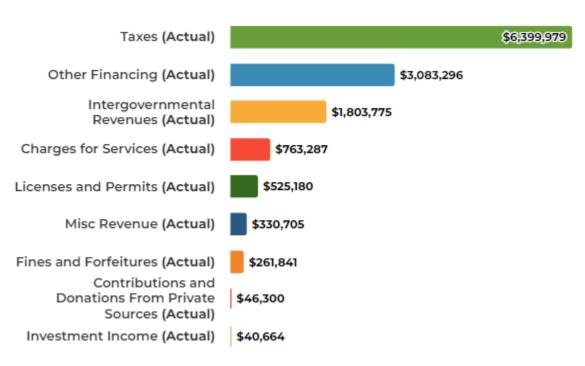

- DCA Main Street Compliance
- Visitors Center open to the public Tues-Saturday 10-5





# HURRICANE\* HOLIDAY MARKET





SATURDAY DEC 9



# Financial Report as of October 2023

Online financial reports are available here <a href="https://cleargov.com/georgia/walton/city/monroe">https://cleargov.com/georgia/walton/city/monroe</a>

### **GENERAL FUND SUMMARY**

#### **GENERAL FUND REVENUES**



TOTAL BUDGETED

\$19,474,219

**COLLECTED TO DATE** 

(68% of budgeted collected to date)

\$13,255,027

General Fund year-to-date revenues for the month totaled \$13,255,027 which is 68% of total budgeted revenues \$19,474,219 for 2023. Property Tax & Insurance Premium Tax collections make up @ 40% of total General Fund Revenues, which is not collected until the fourth quarter of each year.



#### **GENERAL FUND EXPENDITURES**



TOTAL BUDGETED

\$19,474,219

#### **EXPENDED TO DATE**

(77% of budgeted used to date)

\$14,904,185

General Fund year-to-date expenses for the month totaled \$14,904,185 which is 76.5% of total budgeted expenses of \$19,474,219 for 2023.





## **UTILITY FUND SUMMARY**

#### UTILITY FUND REVENUES



TOTAL BUDGETED

\$46,800,566

#### **COLLECTED TO DATE**

(85% of budgeted collected to date)

\$39,821,527

Utility Fund year-to-date operating revenues for the month totaled \$39,695,636 (excluding capital revenue). This is 84.8% of total budgeted revenues \$46,800,566 for 2023. Year-to-date capital revenue totaled \$125,891.



#### UTILITY FUND EXPENDITURES



TOTAL BUDGETED

\$46,800,566

#### **EXPENDED TO DATE**

(105% of budgeted used to date)