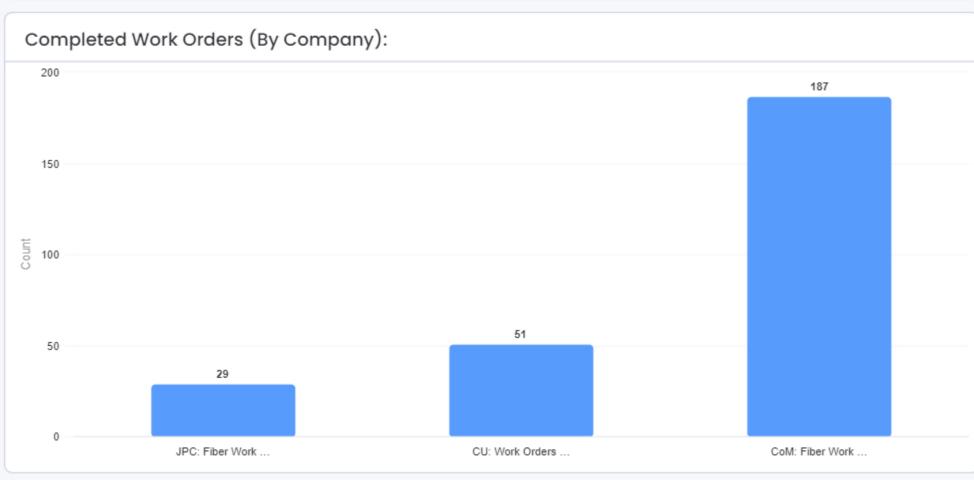

| 3,288     |  |
| Revenue (\$)          | \$<br>17,500  | \$ | 17,732   | \$ | 178,245   | \$ | 182,559   | \$                      | 214,098   |  |
| Revenue Per Bill (\$) | \$<br>64      | \$ | 63       | \$ | 65        | \$ | 64        | \$                      | 65        |  |
|                       |               |    |          |    |           |    |           |                         |           |  |
| TOTAL REVENUES        | \$<br>533,321 | \$ | 545,361  | \$ | 5,405,932 | \$ | 5,484,502 | \$                      | 6,523,410 |  |

### CHART 7 REVENUES FROM SALES BY CLASS CURRENT VS. PREVIOUS FISCAL YEAR



CHART 7
REVENUES FROM SALES BY CLASS
CURRENT VS. PREVIOUS FISCAL YEAR



### CHART 7 REVENUES FROM SALES BY CLASS CURRENT VS. PREVIOUS FISCAL YEAR























### Month of November (2023)

Areas of interest:

- \* Completed turn up and activation of fiber for the following areas: Southside Mobile Home Park, Mountain Creek Church Road (partial), Hwy 138 (partial).
- 'Upcoming area(s) in progress are: Pannell Road (partial), Twin Oaks Subdivisoin, Dial Road, Old Monroe Madison (partial), Bold Springs (partial), Roscoe Davis Road (parital), Brentwood Subdivision.
- Our latest Adtran 5000 series Chasis has arrived and is currently in the progress of being configured for deployment. The aim of this chassis to help serve fiber to areas on the North side of Hwy 11.
- 'As of 12/06/2023, the total number of new installed fiber customers / conversions is: 2045. (+63), which now puts us over 2,000 new fiber installs / conversions.
- As of 1