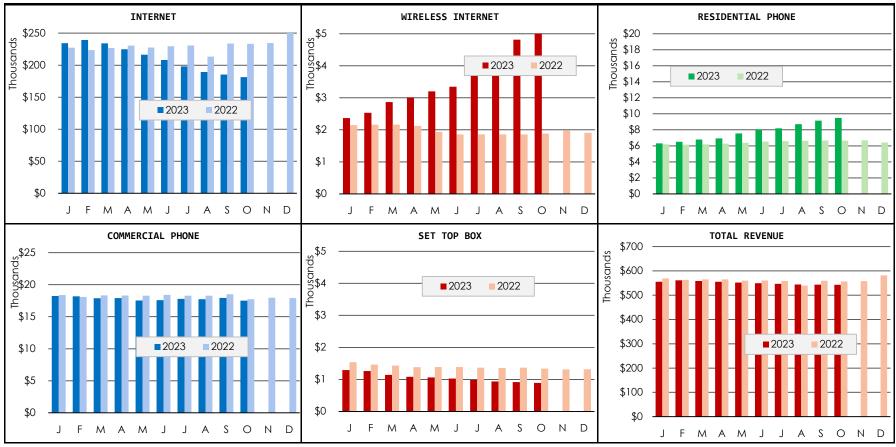

| 3,288     |  |
| Revenue (\$)          | \$<br>17,500  | \$ | 17,732   | \$ | 178,245   | \$ | 182,559   | \$                      | 214,098   |  |
| Revenue Per Bill (\$) | \$<br>64      | \$ | 63       | \$ | 65        | \$ | 64        | \$                      | 65        |  |
|                       |               |    |          |    |           |    |           |                         |           |  |
| TOTAL REVENUES        | \$<br>533,321 | \$ | 545,361  | \$ | 5,405,932 | \$ | 5,484,502 | \$                      | 6,523,410 |  |

### CHART 7 REVENUES FROM SALES BY CLASS CURRENT VS. PREVIOUS FISCAL YEAR



CHART 7
REVENUES FROM SALES BY CLASS
CURRENT VS. PREVIOUS FISCAL YEAR



### CHART 7 REVENUES FROM SALES BY CLASS CURRENT VS. PREVIOUS FISCAL YEAR























### Month of November (2023)

Areas of interest:

- \* Completed turn up and activation of fiber for the following areas: Southside Mobile Home Park, Mountain Creek Church Road (partial), Hwy 138 (partial).
- 'Upcoming area(s) in progress are: Pannell Road (partial), Twin Oaks Subdivisoin, Dial Road, Old Monroe Madison (partial), Bold Springs (partial), Roscoe Davis Road (parital), Brentwood Subdivision.
- Our latest Adtran 5000 series Chasis has arrived and is currently in the progress of being configured for deployment. The aim of this chassis to help serve fiber to areas on the North side of Hwy 11.
- 'As of 12/06/2023, the total number of new installed fiber customers / conversions is: 2045. (+63), which now puts us over 2,000 new fiber installs / conversions.
- A