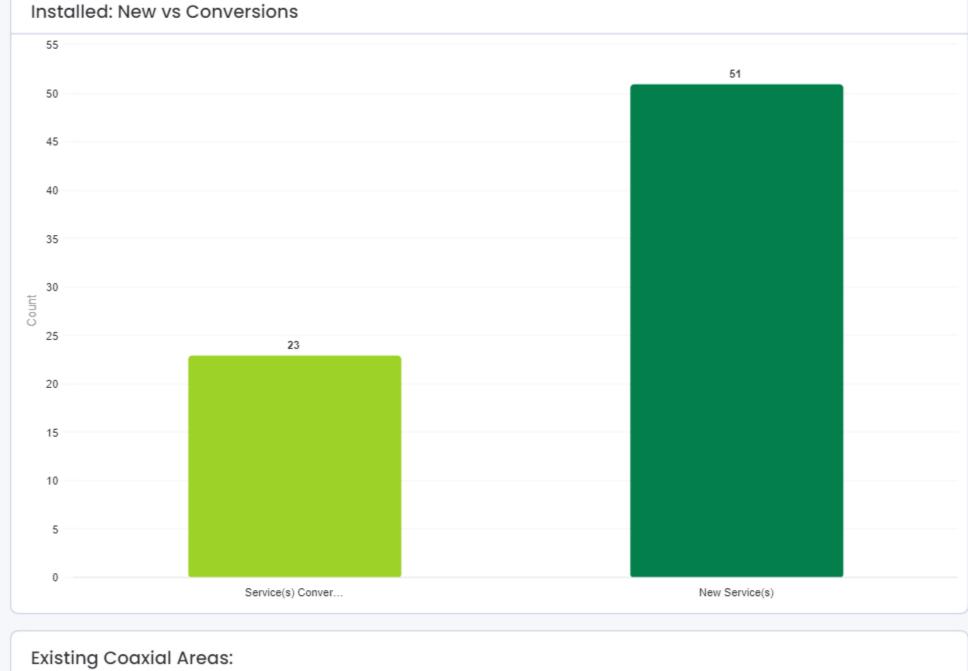

versions.
- As of 12/06/2023, the total number of active / installed cable modem customers is: 2,861. (-37)
- · As of 12/06/2023, the total number of active / installed Calix managed Wifi customers is: 486 (+36)
- \*Congratulations to Scott Emerick who recently completed and passed his Adtran Technical Solutions Professional (ATSP) certification!

  \*BETA testing for our Streaming TV product has started this month. We will continue to test and resolve any pending issues, with the full intention to begin signing up
- customers at the start of 2024 for service.

  'We are currently in discussions with our backhaul providers about expanding our core network bandwidth. We are hoping to add an additional 20 Gbps of bandwidth to our
- core network to make room for expansion and future growth.

















Residential: 91.9%

Business: 8.1%











### WATER, SEWER, GAS & ELECTRIC MONTHLY REPORT

DECEMBER 2023

### 2023 Project List

| Results (fig. @ Michael Etchinom 8d Phase 1 105 ios   Sep 23   Oct 23   Install 18,000 of 2" plasting ps main/pint trends fiber with gris   Auditing FMC Completed CNY   Results (fig. 9d of 2) losts (ps. 8d  | ·                                                  | Estimated<br>Start Date | Estimated<br>Completion<br>Date | Notes                                                                                       | Progress       | 208<br>Contractor       |
|---------------------------------------------------------------------------------------------------------------------------------------------------------------------------------------------