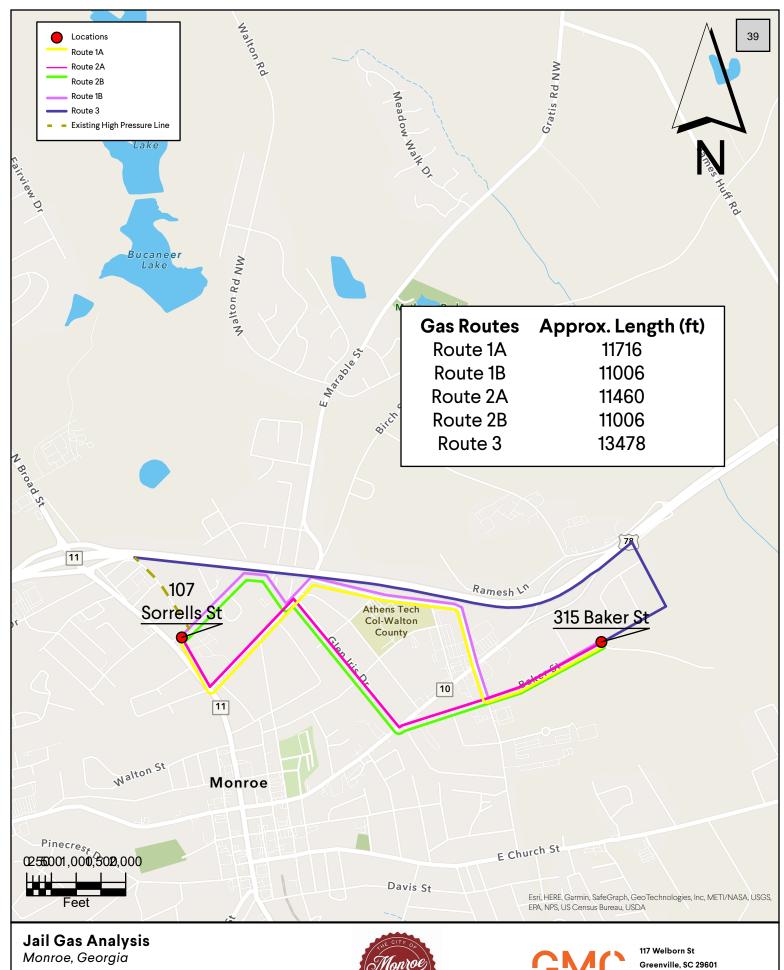

## **CDBG 2022 Sewer Project**

- Bryant, Glen Iris, Stowers (northern section)
- Public hearing April 13, 2022
- Public notifications social media, newspaper