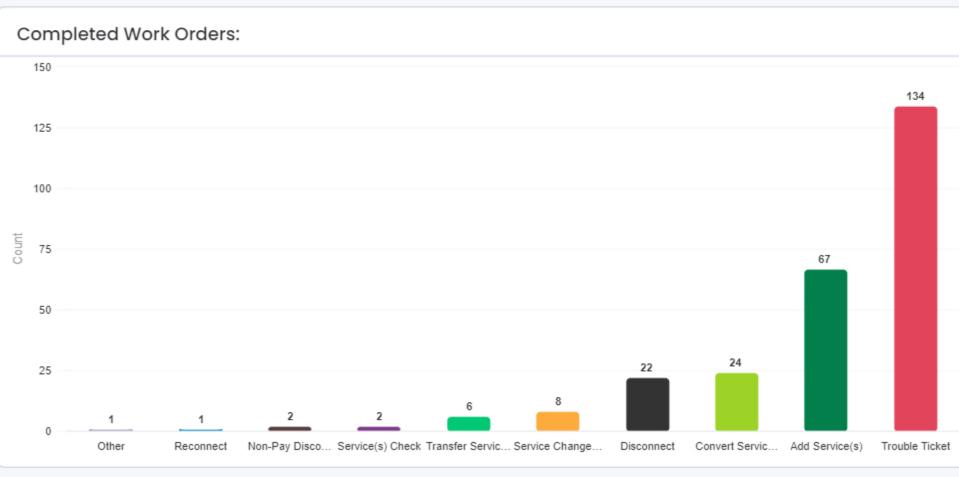

| 3,288     |  |
| Revenue (\$)          | \$<br>17,500  | \$ | 17,732   | \$ | 178,245   | \$ | 182,559   | \$                      | 214,098   |  |
| Revenue Per Bill (\$) | \$<br>64      | \$ | 63       | \$ | 65        | \$ | 64        | \$                      | 65        |  |
|                       |               |    |          |    |           |    |           |                         |           |  |
| TOTAL REVENUES        | \$<br>533,321 | \$ | 545,361  | \$ | 5,405,932 | \$ | 5,484,502 | \$                      | 6,523,410 |  |

### CHART 7 REVENUES FROM SALES BY CLASS CURRENT VS. PREVIOUS FISCAL YEAR



CHART 7
REVENUES FROM SALES BY CLASS
CURRENT VS. PREVIOUS FISCAL YEAR



### CHART 7 REVENUES FROM SALES BY CLASS CURRENT VS. PREVIOUS FISCAL YEAR























### Month of November (2023)

Areas of interest:

- \* Completed turn up and activation of fiber for the following areas: Southside Mobile Home Park, Mountain Creek Church Road (partial), Hwy 138 (partial).
- 'Upcoming area(s) in progress are: Pannell Road (partial), Twin Oaks Subdivisoin, Dial Road, Old Monroe Madison (partial), Bold Springs (partial), Roscoe Davis Road (parital), Brentwood Subdivision.
- Our latest Adtran 5000 series Chasis has arrived and is currently in the progress of being configured for deployment. The aim of this chassis to help serve fiber to areas on the North side of Hwy 11.
- 'As of 12/06/2023, the total number of new installed fiber customers / conversions is: 2045. (+63), which now puts us over 2,000 new fiber installs / conversions.
- As