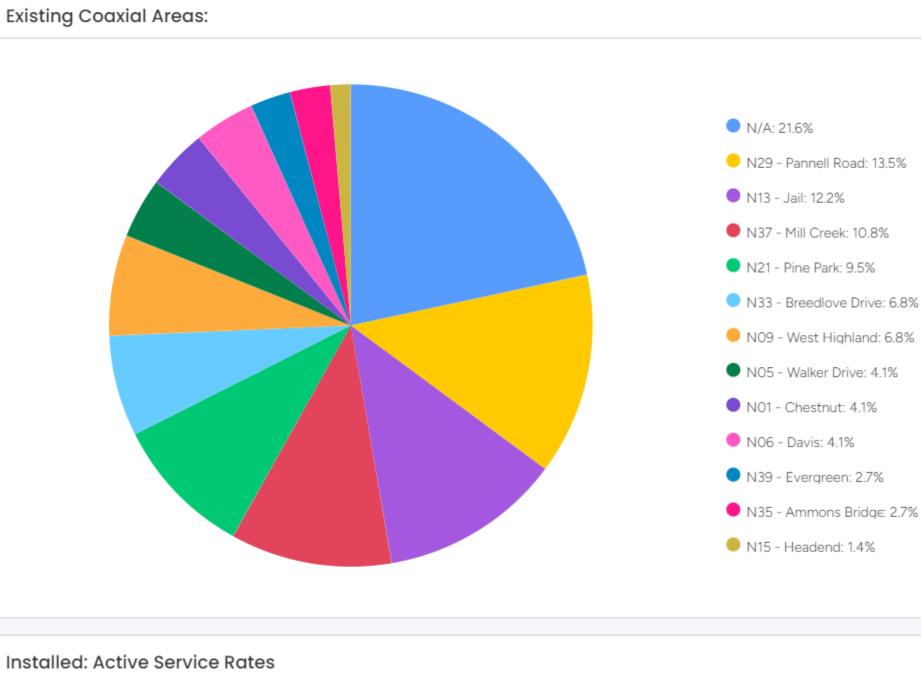

## **CDBG 2022 Sewer Project**

- Bryant, Glen Iris, Stowers (northern section)
- Public hearing April 13, 2022
- Public notifications social media, newspaper