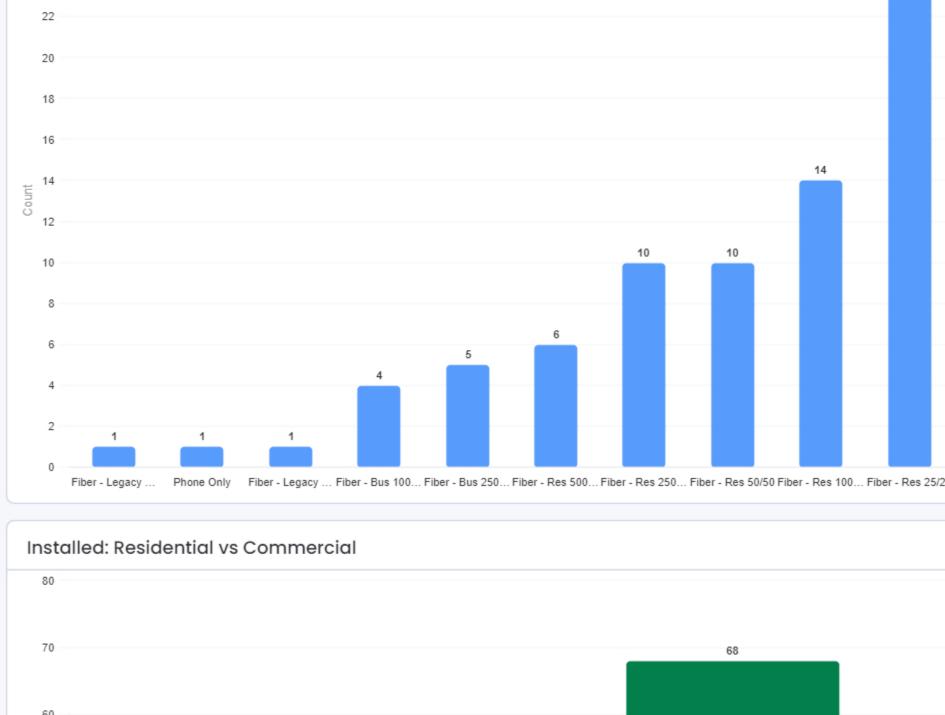

.
- As of 12/06/2023, the total number of active / installed cable modem customers is: 2,861. (-37)
- · As of 12/06/2023, the total number of active / installed Calix managed Wifi customers is: 486 (+36)
- \*Congratulations to Scott Emerick who recently completed and passed his Adtran Technical Solutions Professional (ATSP) certification!

  \*BETA testing for our Streaming TV product has started this month. We will continue to test and resolve any pending issues, with the full intention to begin signing up
- customers at the start of 2024 for service.

  'We are currently in discussions with our backhaul providers about expanding our core network bandwidth. We are hoping to add an additional 20 Gbps of bandwidth to our
- core network to make room for expansion and future growth.

















Residential: 91.9%

Business: 8.1%











### WATER, SEWER, GAS & ELECTRIC MONTHLY REPORT

DECEMBER 2023

### 2023 Project List

| Results (fig. @ Michael Etchinom 8d Phase 1 105 ios   Sep 23   Oct 23   Install 18,000 of 2" plasting ps main/pint trends fiber with gris   Auditing FMC Completed CNY   Results (fig. 9d of 2) losts (ps. 8d  | ·                                                  | Estimated<br>Start Date | Estimated<br>Completion<br>Date | Notes                                                                                       | Progress       | 208<br>Contractor       |
|-----------------------------------------------------------------------------------------------------------------------------------------------------------------------------------------------------