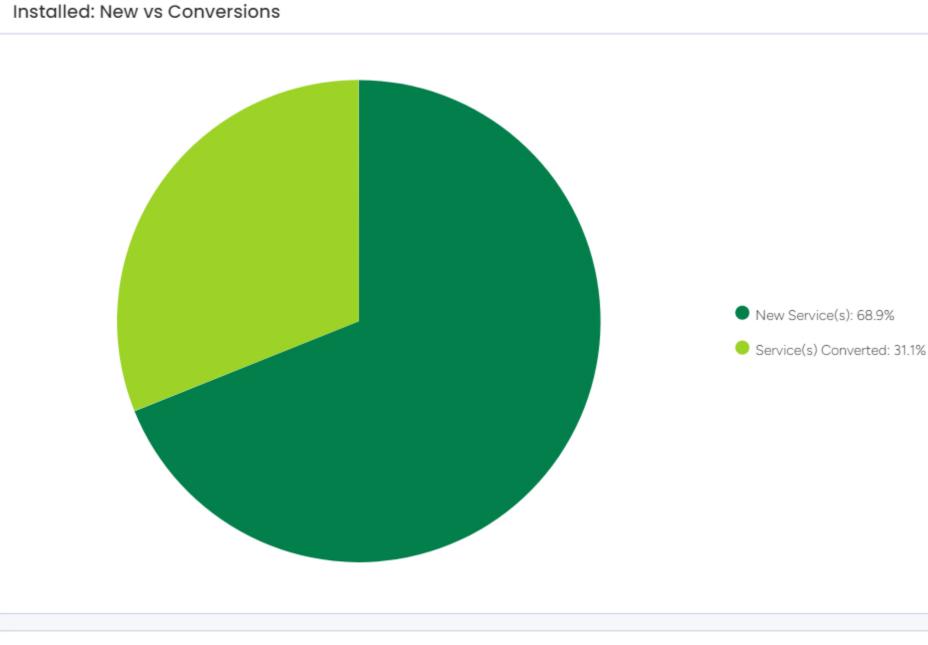

rsions.
- As of 12/06/2023, the total number of active / installed cable modem customers is: 2,861. (-37)
- · As of 12/06/2023, the total number of active / installed Calix managed Wifi customers is: 486 (+36)
- \*Congratulations to Scott Emerick who recently completed and passed his Adtran Technical Solutions Professional (ATSP) certification!

  \*BETA testing for our Streaming TV product has started this month. We will continue to test and resolve any pending issues, with the full intention to begin signing up
- customers at the start of 2024 for service.

  'We are currently in discussions with our backhaul providers about expanding our core network bandwidth. We are hoping to add an additional 20 Gbps of bandwidth to our
- core network to make room for expansion and future growth.

















Residential: 91.9%

Business: 8.1%











### WATER, SEWER, GAS & ELECTRIC MONTHLY REPORT

DECEMBER 2023

### 2023 Project List

| Results (fig. @ Michael Etchinom 8d Phase 1 105 ios   Sep 23   Oct 23   Install 18,000 of 2" plasting ps main/pint trends fiber with gris   Auditing FMC Completed CNY   Results (fig. 9d of 2) losts (ps. 8d  | ·                                                  | Estimated<br>Start Date | Estimated<br>Completion<br>Date | Notes                                                                                       | Progress       | 208<br>Contractor       |
|-----------------------------------------------------------------------------------------------------------------------------------------------------------------------------------------------