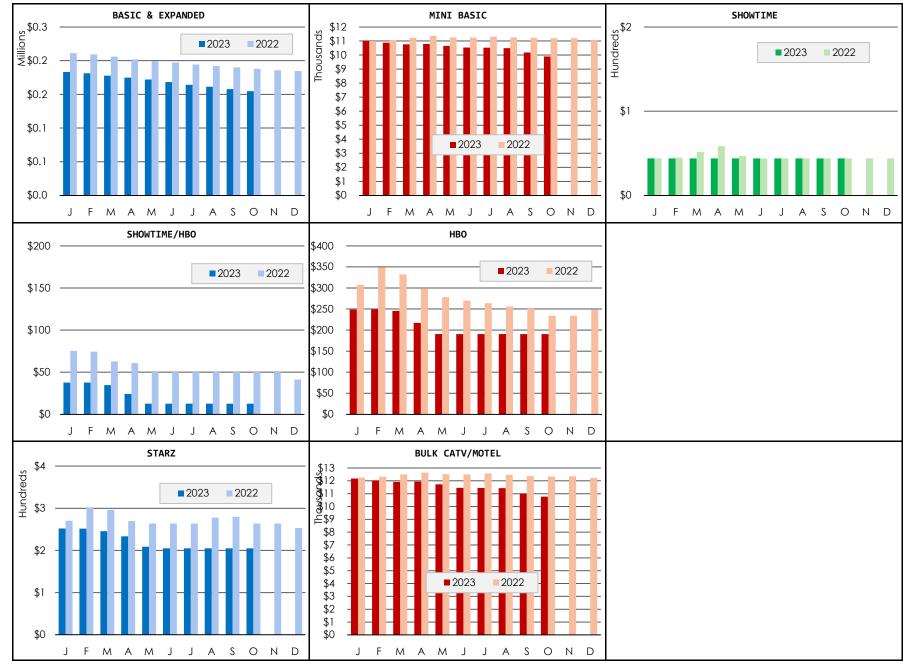

|           |                         |           |  |
| Number of Bills       | 272           |    | 282      |    | 2,729     |    | 2,849     |                         | 3,288     |  |
| Revenue (\$)          | \$<br>17,500  | \$ | 17,732   | \$ | 178,245   | \$ | 182,559   | \$                      | 214,098   |  |
| Revenue Per Bill (\$) | \$<br>64      | \$ | 63       | \$ | 65        | \$ | 64        | \$                      | 65        |  |
|                       |               |    |          |    |           |    |           |                         |           |  |
| TOTAL REVENUES        | \$<br>533,321 | \$ | 545,361  | \$ | 5,405,932 | \$ | 5,484,502 | \$                      | 6,523,410 |  |

### CHART 7 REVENUES FROM SALES BY CLASS CURRENT VS. PREVIOUS FISCAL YEAR



CHART 7
REVENUES FROM SALES BY CLASS
CURRENT VS. PREVIOUS FISCAL YEAR



### CHART 7 REVENUES FROM SALES BY CLASS CURRENT VS. PREVIOUS FISCAL YEAR























### Month of November (2023)

Areas of interest:

- \* Completed turn up and activation of fiber for the following areas: Southside Mobile Home Park, Mountain Creek Church Road (partial), Hwy 138 (partial).
- 'Upcoming area(s) in progress are: Pannell Road (partial), Twin Oaks Subdivisoin, Dial Road, Old Monroe Madison (partial), Bold Springs (partial), Roscoe Davis Road (parital), Brentwood Subdivision.
- Our latest Adtran 5000 series Chasis has arrived and is currently in the progress of being configured for deployment. The aim of this chassis to help serve fiber to areas on the North side of Hwy 11.
- 'As of 12/06/202