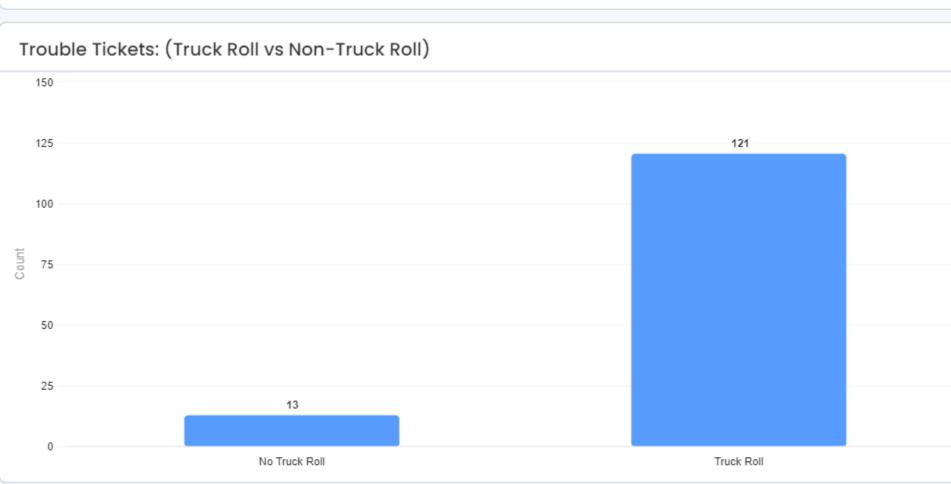

| 3,288     |  |
| Revenue (\$)          | \$<br>17,500  | \$ | 17,732   | \$ | 178,245   | \$ | 182,559   | \$                      | 214,098   |  |
| Revenue Per Bill (\$) | \$<br>64      | \$ | 63       | \$ | 65        | \$ | 64        | \$                      | 65        |  |
|                       |               |    |          |    |           |    |           |                         |           |  |
| TOTAL REVENUES        | \$<br>533,321 | \$ | 545,361  | \$ | 5,405,932 | \$ | 5,484,502 | \$                      | 6,523,410 |  |

### CHART 7 REVENUES FROM SALES BY CLASS CURRENT VS. PREVIOUS FISCAL YEAR



CHART 7
REVENUES FROM SALES BY CLASS
CURRENT VS. PREVIOUS FISCAL YEAR



### CHART 7 REVENUES FROM SALES BY CLASS CURRENT VS. PREVIOUS FISCAL YEAR























### Month of November (2023)

Areas of interest:

- \* Completed turn up and activation of fiber for the following areas: Southside Mobile Home Park, Mountain Creek Church Road (partial), Hwy 138 (partial).
- 'Upcoming area(s) in progress are: Pannell Road (partial), Twin Oaks Subdivisoin, Dial Road, Old Monroe Madison (partial), Bold Springs (partial), Roscoe Davis Road (parital), Brentwood Subdivision.
- Our latest Adtran 5000 series Chasis has arrived and is currently in the progress of being configured for deployment. The aim of this chassis to help serve fiber to areas on the North side of Hwy 11.
- 'As of 12/06/2023, the total number of new installed fiber customers / conversions is: 2045. (+63), which now puts us over 2,000 new fiber installs / conversions.
- As of 12/06/202