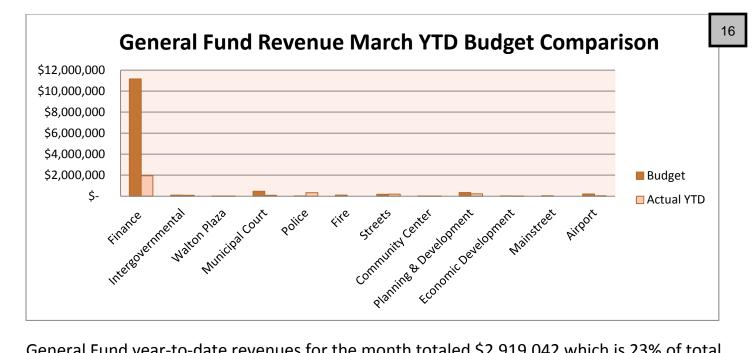

#### City of Monroe Financial Performance Report For the Period Ended March 31, 2020

Cash balances for the City of Monroe as of March total **\$42,898,297.** The following table shows the individual account balances.