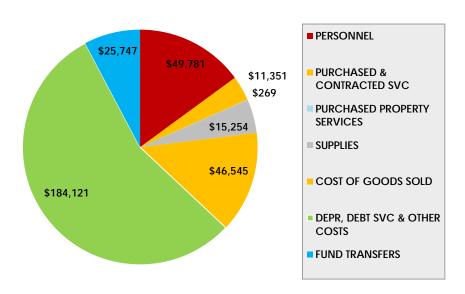

#### City of Monroe Financial Performance Report For the Period Ended March 31, 2020

Cash balances for the City of Monroe as of March total **\$42,898,297.** The following table shows the individual account balances.