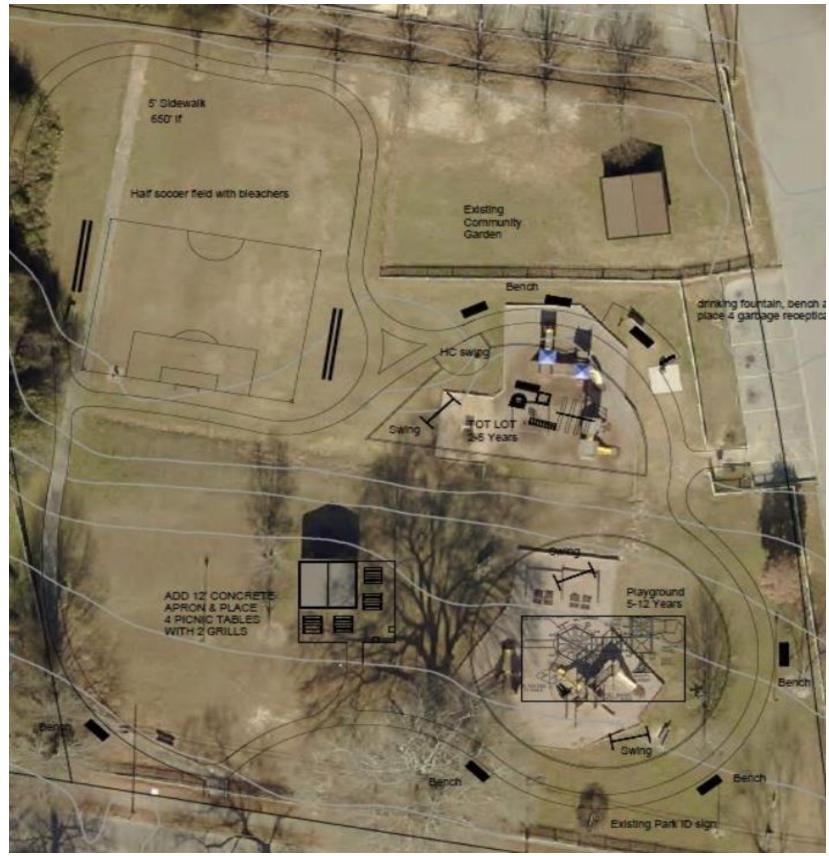

#### PROCUREMENT

Procurement held a March 18<sup>th</sup> natural gas project bid opening outside to continue to honor our closed to the public situation. Procurement also opened and have completed initial evaluations of the Pilot Park Playground Equipment RFP on April 23<sup>rd</sup>. The results helped to determine a base price for complete replacement of all playground equipment, along with quotations for the demo of existing, replacement of sidewalks, irrigation and landscaping, replacement of the existing fence structure, and other features as desired in the park for ADA compliance and inclusion. This overall project scope will come before Committee and Council in the May meetings for approval and/or discussion.