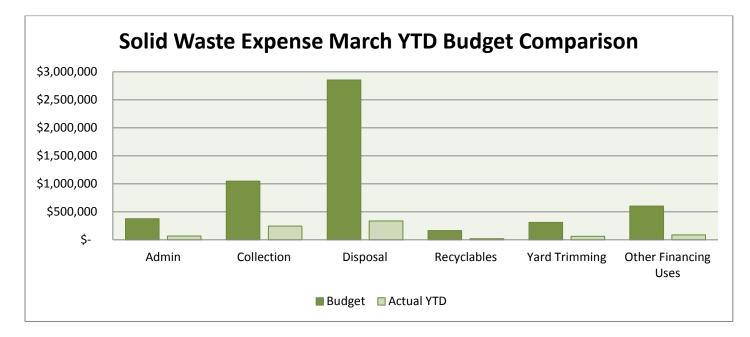

## FINANCIAL STATUS REPORT as of March 2020

#### City of Monroe Financial Performance Report For the Period Ended March 31, 2020

Cash balances for the City of Monroe as of March total **\$42,898,297.** The following table shows the individual account balances.