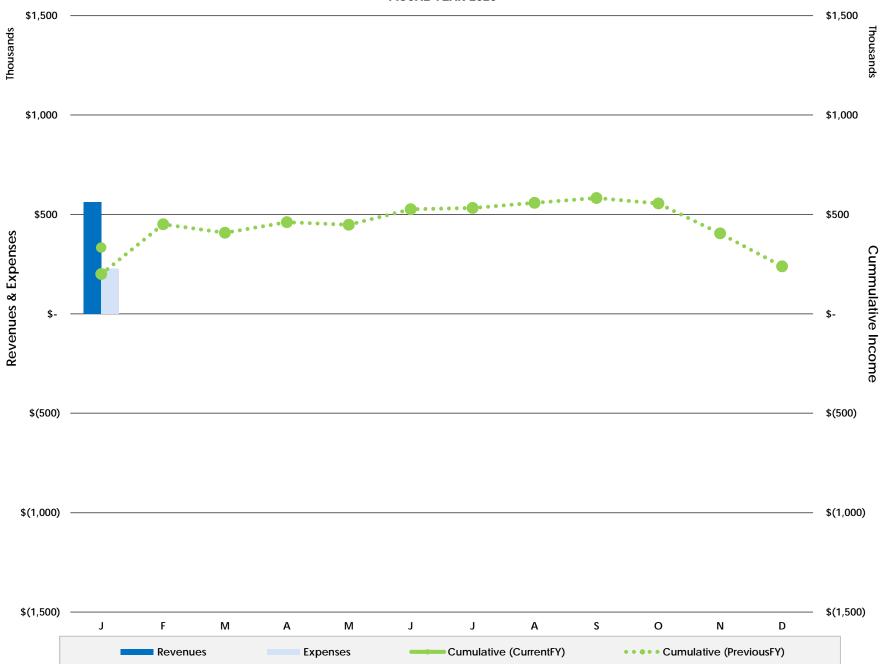

|          |    |          |               |
| Income                       |    |         |    |         |    |          |    |          |               |
| Before Transfer              | \$ | 362,919 | \$ | 225,693 | \$ | 362,919  | \$ | 225,693  | \$<br>763,    |
| After Transfer               | \$ | 332,588 | \$ | 199,946 | \$ | 332,588  | \$ | 199,946  | \$<br>372,    |
| Margin                       |    |         |    |         |    |          |    |          |               |
| Before Transfer              |    | 64.69%  |    | 42.34%  |    | 64.69%   |    | 42.34%   | 10            |
| After Transfer               |    | 59.28%  |    | 37.51%  |    | 59.28%   |    | 37.51%   | 5.            |

CHART 1 MONTHLY DIRECTOR'S REPORT REVENUE, EXPENSE & INCOME SUMMARY FISCAL YEAR 2020



| LECOM: REVENUES                                          | REPC     | MON 61       |      |               |              |               |       |             |    |                      |
|----------------------------------------------------------|----------|--------------|------|---------------|--------------|---------------|-------|-------------|----|----------------------|
|                                                          | L        | an 2020      | -    | Jan 2019      | F١           | (2020 YTD     | F     | (2019 YTD   |    | ST RECENT<br>2-MONTH |
| RETAIL SALES                                             |          |              |      |               |              |               |       |             |    |                      |
| Note on Telecom Sales: Detail br