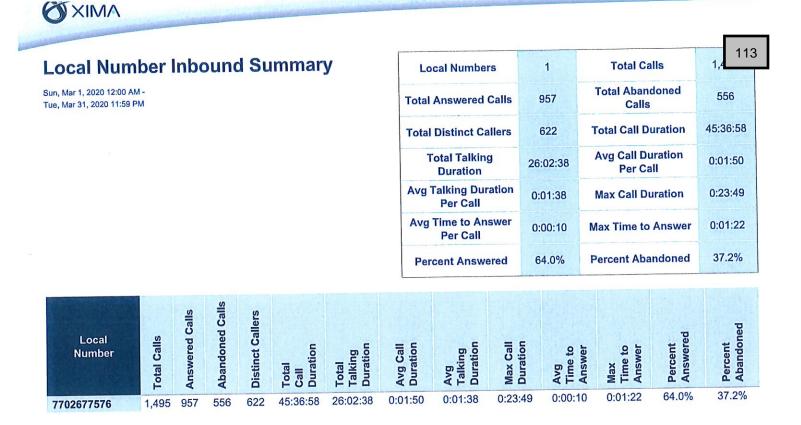

| 237<br>5,387<br>3,230<br>3,935                             | 223<br>5,274<br>3,304<br>4,145                           | 235<br>5,554<br>3,730<br>4,572                           |     |      |      |     |      |     |     |     |    | 695<br>16,215<br>10,264<br>12,652                                       |
| TOTAL                                                                                                                             | 12,789                                                     | 12,946                                                   | 14,091                                                   | 0   | 0    | 0    | 0   | 0    | 0   | 0   | 0   | 0  | 39,826                                                                  |





# COMPARISON OF CITATIONS 2019/2020

|                            | Mar-19       | Mar-20       |
|----------------------------|--------------|--------------|
| CITATIONS/WARNINGS ISSUED: | 694          | 137          |
| ADJUDICATED/CLOSED CASES   | 752          | 138          |
| FINES COLLECTED PER MONTH  | \$58,017.59  | \$47,961.00  |
| YEAR TO DATE COLLECTED:    | \$191,532.20 | \$131,499.12 |

# March 2020 Training Hours for Monroe Police Department

GPSTC online training: 53

Conference training: 64

In-service Training: 23

Off Site Training: 30

Total Training Hours: 170

# Crime Statistics Report

Reporting Month: MARCH

| TypeNHomicideRapeRobberyAggravated AssaultBurglaryLarcency | MARCH<br>0<br>2<br>4<br>4<br>45<br>2 | MARCH<br>0<br>2<br>0<br>4<br>14<br>28