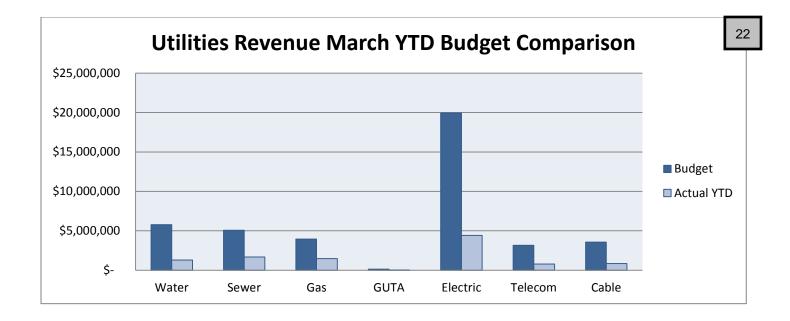

#### City of Monroe Financial Performance Report For the Period Ended March 31, 2020

Cash balances for the City of Monroe as of March total **\$42,898,297.** The following table shows the individual account balances.