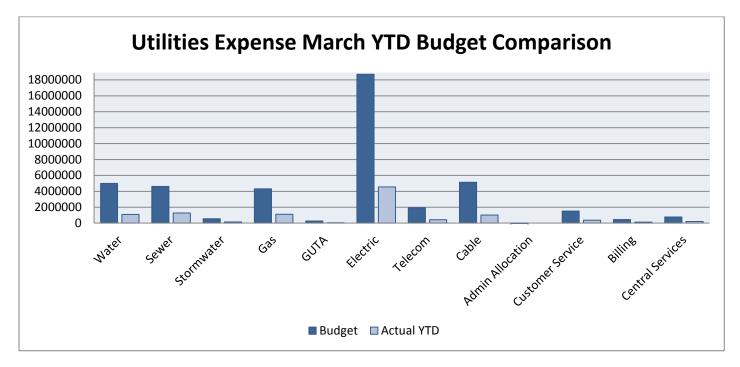

#### City of Monroe Financial Performance Report For the Period Ended March 31, 2020

Cash balances for the City of Monroe as of March total **\$42,898,297.** The following table shows the individual account balances.