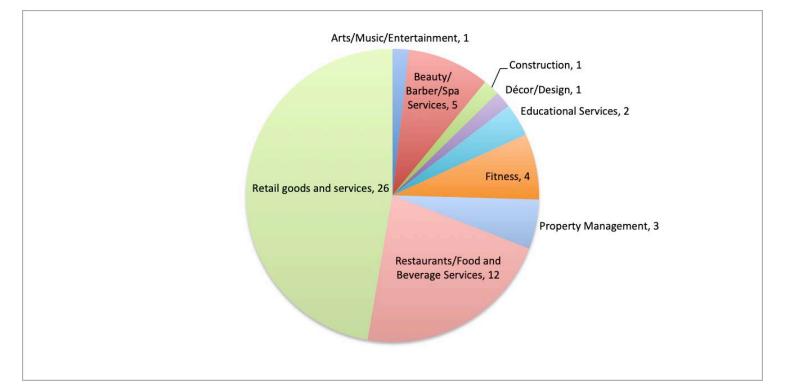

|
| 3/30/2020 1118 S. BROAD ST     | 18-259, 18-258       | R/C    | VEHICLE PARKED ON FRONT LAWN, (7) DAYS MAILED OUT                | F/U 04/07/2020                                               |
| 3/30/2020 1211 S. BROAD ST     | 540-2                | R/C    | TRAILER FRONT SIDE OF RESIDENCE R.V. MAILED OUT (14) DAYS        | F/U 04/13/2020                                               |

# **Economic Development May Report:**

- DDA Stablization Grants
  - 33 businesses awarded grants
  - o \$77,200.00 funded
  - o 222 jobs impacted
  - o 17 more applications to be considered in May
- Monroe Farmers Market moving to an online platform for May
  - o https://monroefm.locallygrown.net/
  - John's Supermarket expansion complete
- Downtown businesses gradually re-opening



#### **Ongoing ED projects:**

- DCA Main Street compliance
- Visitors Center currently closed to the public
- NextSite retail recruitment
- Farmers Market

#### **Upcoming Events:**

DDA/CVB Board Meetings - Thursday, May 14th, 8:00 am via Zoom meeting Flower Festival - Saturday, June 20th Summer Concerts - Fridays - July 24th, August 7th, September 4th Farm to Table - TBD in fall

# **CITY PARKS UPDATE**

## **PILOT PARK**

There are plans for this park to be completely rehabilitated during the summer months of 2020. A Request for Proposal (RFP) was opened on February 24<sup>th</sup> and closed on April 23<sup>rd</sup>. Following an evaluation by staff, the request and recommendation for a complete park rehabilitation project will be presented to Committee and Council. The rehabilitati