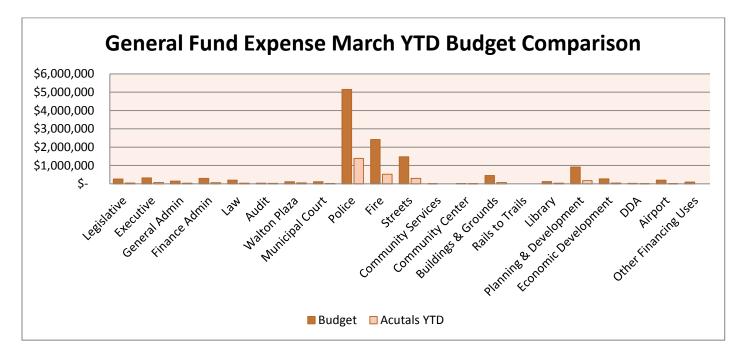

#### City of Monroe Financial Performance Report For the Period Ended March 31, 2020

Cash balances for the City of Monroe as of March total **\$42,898,297.** The following table shows the individual account balances.