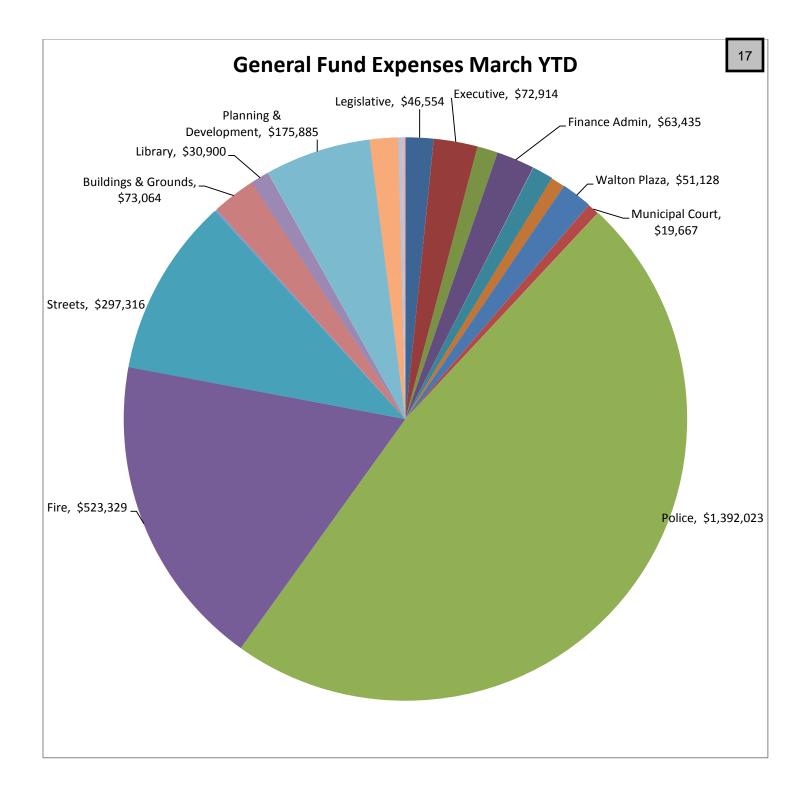

#### City of Monroe Financial Performance Report For the Period Ended March 31, 2020

Cash balances for the City of Monroe as of March total **\$42,898,297.** The following table shows the individual account balances.