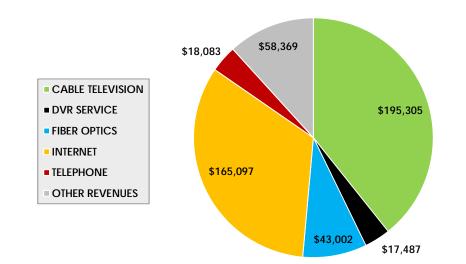

General Fund             |          | 15,183      |       | 25,747  |    | 15,183   |    | 25,747   |    | 191,4   |
| TRANS OUT UTIL 5% TO GEN FUND           |          | 15,148      |       | -       |    | 15,148   |    | -        |    | 200,4   |
| Total Fund Transfers (ACTUAL)           | \$       | 30,331      | \$    | 25,747  | \$ | 30,331   | \$ | 25,747   | \$ | 391,8   |
| AL TELECOM EXPENSES (ACTUAL)            | \$       | 228,437     | \$    | 333,067 | \$ | 228,437  | \$ | 333,067  | \$ | 6,613,5 |
|                                         | φ        | 220,457     | *     | 555007  | Ψ  | 220,457  | 4  | 555,007  | Ŷ  |         |

### CHART 5 MONTHLY DIRECTOR'S REPORT REVENUES & EXPENSES

REVENUES [Jan 2020]

EXPENSES [Jan 2020]



REVENUES [Jan 2019]

EXPENSES [Jan 2019]





**TELECOM: RETAIL SALES** 

REPORTING PERIOD: 01/2020

MOI 67

|                        |        |       |         |          |    |           |    |             |    | 67        |
|------------------------|--------|-------|---------|----------|----|-----------|----|-------------|----|-----------|
|                        | I.m. C | 0000  |         | lon 2010 |    |           |    | MOST RECENT |    |           |
| BASIC & EXPANDED BASIC | Jan 2  | 2020  |         | Jan 2019 | F  | Y2020 YTD | F  | Y2019 YTD   |    | 2-MONTH   |
| Number of Bills        |        | 2,904 |         | 3,366    |    | 2,904     |    | 3,366       |    | 37,127    |
| Revenue (\$)           | \$ 2   | 2,504 | \$      | 188,911  | \$ | 218,263   | \$ | 188,911     | \$ | 2,788,290 |
| Revenue Per Bill (\$)