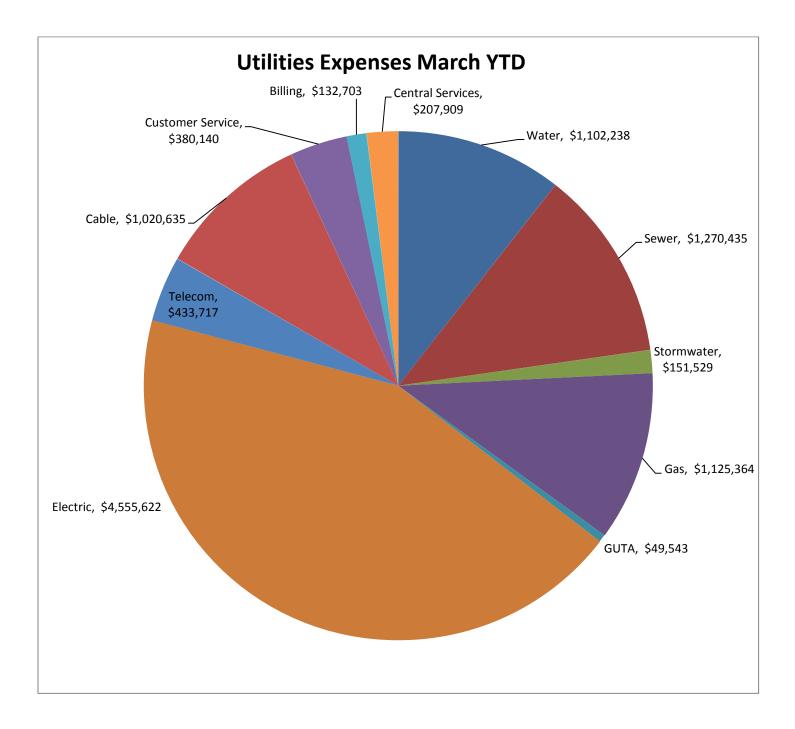

#### City of Monroe Financial Performance Report For the Period Ended March 31, 2020

Cash balances for the City of Monroe as of March total **\$42,898,297.** The following table shows the individual account balances.