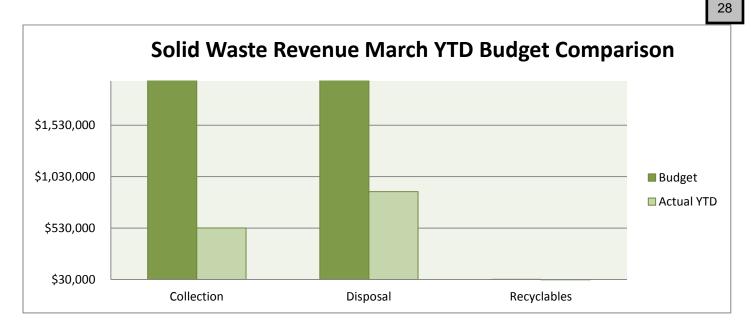

| GOVERNMENTAL FUND                                                                                                                                                                                                                                                                                                                                                                                                                        |                                                                                                                                                                                           |
|------------------------------------------------------------------------------------------------------------------------------------------------------------------------------------------------------------------------------------------------------------------------------------------------------------------------------------------------------------------------------------------------------------------------------------------|-------------------------------------------------------------------------------------------------------------------------------------------------------------------------------------------|
| General Fund Checking                                                                                                                                                                                                                                                                                                                                                                                                                    | 138,521.30                                                                                                                                                                                |
| Stabilization Fund                                                                                                                                                                                                                                                                                                                                                                                                                       | 750,000.00                                                                                                                                                                                |
| Community Center Deposits                                                                                                                                                                                                                                                                                                                                                                                                                | 2,680.79                                                                                                                                                                                  |
| Group Health Insurance (Claims/Premiums)                                                                                                                                                                                                                                                                                                                                                                                                 | 38,039.57                                                                                                                                                                                 |
| Unemployment Fund                                                                                                                                                                                                                                                                                                                                                                                                                        | 17,174.03                                                                                                                                                                                 |
| Workmen's Compensation (To Fund Claims)                                                                                                                                                                                                                                                                                                                                                                                                  | 128,465.50                                                                                                                                                                                |
| · · · · · · · · · · · · · · · · · · ·                                                                                                                                                                                                                                                                                                                                                                                                    |                                                                                                                                                                                           |
| CAPITAL PROJECTS FUND                                                                                                                                                                                                                                                                                                                                                                                                                    |                                                                                                                                                                                           |
| Capital Improvement - General Government                                                                                                                                                                                                                                                                                                                                                                                                 | 2,739.99                                                                                                                                                                                  |
| SPLOST                                                                                                                                                                                                                                                                                                                                                                                                                                   | 1,380,834.46                                                                                                                                                                              |
| SPLOST 2013                                                                                                                                                                                                                                                                                                                                                                                                                              | 1,917,132.01                                                                                                                                                                              |
| SPLOST 2019                                                                                                                                                                                                                                                                                                                                                                                                                              | 1,244,837.03                                                                                                                                                                              |
|                                                                                                                                                                                                                                                                                                                                                                                                                                          |                                                                                                                                                                                           |
| SPECIAL REVENUE FUND                                                                                                                                                                                                                                                                                                                                                                                                                     |                                                                                                                                                                                           |
| Hotel/Motel                                                                                                                                                                                                                                                                                                                                                                                                                              | 400.00                                                                                                                                                                                    |
| DEA Confiscated Assets Fund                                                                                                                                                                                                                                                                                                                                                                                                              | 53,224.88                                                                                                                                                                                 |
| Confiscated Assets Fund                                                                                                                                                                                                                                                                                                                                                                                                                  | 50,509.36                                                                                                                                                                                 |
|                                                                                                                                                                                                                                                                                                                                                                                                                                          |                                                                                                                                                                                           |
| ENTERPRISE FUND                                                                                                                                                                                                                                                                                                                                                                                                                          |                                                                                                                                                                                           |
| ENTERPRISE FUND<br>Solid Waste                                                                                                                                                                                                                                                                                                                                                                                                           |                                                                                                                                                                                           |
| Solid Waste                                                                                                                                                                                                                                                                                                                                                                                                                              | 415,445.10                                                                                                                                                                                |
|                                                                                                                                                                                                                                                                                                                                                                                                                                          |                                                                                                                                                                                           |
| Solid Waste<br>Solid Waste Capital                                                                                                                                                                                                                                                                                                                                                                                                       | 415,445.10<br>1,290,575.34                                                                                                                                                                |
| Solid Waste<br>Solid Waste Capital<br>Utility Revenue                                                                                                                                                                                                                                                                                                                                                                                    | 415,445.10<br>1,290,575.34<br>2,861,770.80<br>1,333,114.10                                                                                                                                |
| Solid Waste<br>Solid Waste Capital<br>Utility Revenue<br>Utility Revenue Reserve                                                                                                                                                                                                                                                                                                                                                         | 415,445.10<br>1,290,575.34<br>2,861,770.80<br>1,333,114.10                                                                                                                                |
| Solid Waste<br>Solid Waste Capital<br>Utility Revenue<br>Utility Revenue Reserve<br>Utility MEAG Payment Acct                                                                                                                                                                                                                                                                                                                            | 415,445.10<br>1,290,575.34<br>2,861,770.80<br>1,333,114.10<br>2,862.63                                                                                                                    |
| Solid Waste<br>Solid Waste Capital<br>Utility Revenue<br>Utility Revenue Reserve<br>Utility MEAG Payment Acct<br>Utility MGAG Payment Acct<br>Utility Gov't Loan Payment Acct<br>Utility MEAG Short-Term Investment                                                                                                                                                                                                                      | 415,445.10<br>1,290,575.34<br>2,861,770.80<br>1,333,114.10<br>2,862.63<br>8,382.14<br>26,089.96<br>5,219,221.91                                                                           |
| Solid Waste<br>Solid Waste Capital<br>Utility Revenue<br>Utility Revenue Reserve<br>Utility MEAG Payment Acct<br>Utility MGAG Payment Acct<br>Utility Gov't Loan Payment Acct<br>Utility MEAG Short-Term Investment<br>Utility MEAG Intermediate Extended Investment                                                                                                                                                                     | 415,445.10<br>1,290,575.34<br>2,861,770.80<br>1,333,114.10<br>2,862.63<br>8,382.14<br>26,089.96<br>5,219,221.91<br>7,427,962.22                                                           |
| Solid Waste<br>Solid Waste Capital<br>Utility Revenue<br>Utility Revenue Reserve<br>Utility MEAG Payment Acct<br>Utility MGAG Payment Acct<br>Utility MGAG Payment Acct<br>Utility Gov't Loan Payment Acct<br>Utility MEAG Short-Term Investment<br>Utility MEAG Intermediate Extended Investment<br>Utility MEAG Intermediate Portfolio Investment                                                                                      | 415,445.10<br>1,290,575.34<br>2,861,770.80<br>1,333,114.10<br>2,862.63<br>8,382.14<br>26,089.96<br>5,219,221.91<br>7,427,962.22<br>2,778,946.18                                           |
| Solid Waste<br>Solid Waste Capital<br>Utility Revenue<br>Utility Revenue Reserve<br>Utility MEAG Payment Acct<br>Utility MGAG Payment Acct<br>Utility Gov't Loan Payment Acct<br>Utility MEAG Short-Term Investment<br>Utility MEAG Intermediate Extended Investment                                                                                                                                                                     | 415,445.10<br>1,290,575.34<br>2,861,770.80<br>1,333,114.10<br>2,862.63<br>8,382.14<br>26,089.96<br>5,219,221.91<br>7,427,962.22                                                           |
| Solid Waste<br>Solid Waste Capital<br>Utility Revenue<br>Utility Revenue Reserve<br>Utility MEAG Payment Acct<br>Utility MGAG Payment Acct<br>Utility MGAG Payment Acct<br>Utility Gov't Loan Payment Acct<br>Utility MEAG Short-Term Investment<br>Utility MEAG Intermediate Extended Investment<br>Utility MEAG Intermediate Portfolio Investment                                                                                      | 415,445.10<br>1,290,575.34<br>2,861,770.80<br>1,333,114.10<br>2,862.63<br>8,382.14<br>26,089.96<br>5,219,221.91<br>7,427,962.22<br>2,778,946.18                                           |
| Solid Waste<br>Solid Waste Capital<br>Utility Revenue<br>Utility Revenue Reserve<br>Utility MEAG Payment Acct<br>Utility MGAG Payment Acct<br>Utility MGAG Payment Acct<br>Utility Gov't Loan Payment Acct<br>Utility MEAG Short-Term Investment<br>Utility MEAG Intermediate Extended Investment<br>Utility MEAG Intermediate Portfolio Investment<br>Utility MEAG Intermediate Portfolio Investment<br>Utility Capital Improvement     | 415,445.10<br>1,290,575.34<br>2,861,770.80<br>1,333,114.10<br>2,862.63<br>8,382.14<br>26,089.96<br>5,219,221.91<br>7,427,962.22<br>2,778,946.18<br>9,487,712.99                           |
| Solid Waste<br>Solid Waste Capital<br>Utility Revenue<br>Utility Revenue Reserve<br>Utility MEAG Payment Acct<br>Utility MGAG Payment Acct<br>Utility MGAG Payment Acct<br>Utility Gov't Loan Payment Acct<br>Utility MEAG Short-Term Investment<br>Utility MEAG Short-Term Investment<br>Utility MEAG Intermediate Extended Investment<br>Utility MEAG Intermediate Portfolio Investment<br>Utility Capital Improvement<br>Utility GEFA | 415,445.10<br>1,290,575.34<br>2,861,770.80<br>1,333,114.10<br>2,862.63<br>8,382.14<br>26,089.96<br>5,219,221.91<br>7,427,962.22<br>2,778,946.18<br>9,487,712.99<br>1,000.00               |
| Solid Waste<br>Solid Waste Capital<br>Utility Revenue<br>Utility Revenue Reserve<br>Utility MEAG Payment Acct<br>Utility MGAG Payment Acct<br>Utility Gov't Loan Payment Acct<br>Utility MEAG Short-Term Investment<br>Utility MEAG Short-Term Investment<br>Utility MEAG Intermediate Extended Investment<br>Utility MEAG Intermediate Portfolio Investment<br>Utility Capital Improvement<br>Utility GEFA<br>Utility Bond Sinking Fund | 415,445.10<br>1,290,575.34<br>2,861,770.80<br>1,333,114.10<br>2,862.63<br>8,382.14<br>26,089.96<br>5,219,221.91<br>7,427,962.22<br>2,778,946.18<br>9,487,712.99<br>1,000.00<br>724,116.88 |