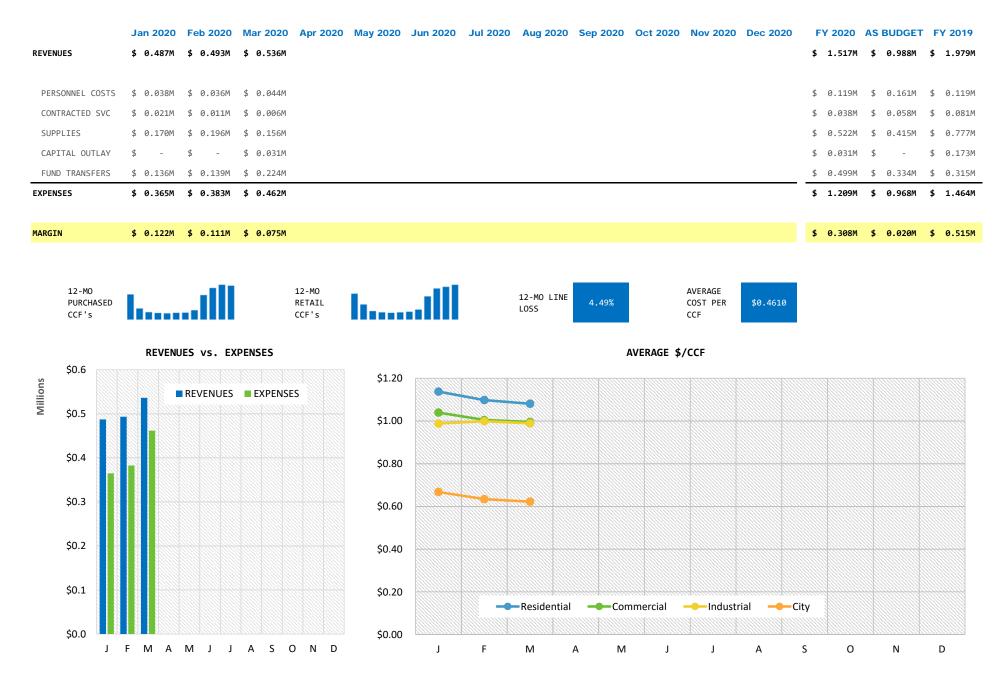

| 827,396           | \$              | 684,767          | \$ | 1,518,130 | \$ | 1,409,117 | \$  | 5,026,62            |
|                                 |      |                   |                 |                  |    |           |    |           |     |                     |

98

MONROE

\$

AS BUDGET

% ACTUAL TO BUDGET

477,215 \$ 439,106 \$ 1,431,645 \$ 1,317,318 Not Applicable 173.38% 155.95% 106.04% 106.97% Not Applicable

# MONROE NATURAL GAS MONTHLY DIRECTOR'S REPORT

#### REPORTING PERIOD: 03/2020 | FY 2020



| COVER            | 1   |
|------------------|-----|
| OVERVIEW         | 2   |
| SALES REPORT     | 3   |
| SALES STATISTICS | 4   |
| POWER SUPPLY     | 5   |
| DETAIL REVENUES  | 6   |
| DETAIL EXPENSES  | 7-9 |

#### **CITY OF MONROE: NATURAL GAS FUND OVERVIEW**



#### **RETAIL SALES REPORT**

Jan 2020 Feb 2020 Mar 2020 Apr 2020 May 2020 Jun 2020 Jul 2020 Aug 2020 Sep 2020 Oct 2020 Nov 2020 Dec 2020

|                  |              |              |              | CUSTOMER COUNT |
|------------------|--------------|--------------|--------------|----------------|
| Residential      | 3,300        | 3,310        | 3,334        |                |
| Commercial       | 561          | 562          | 562          |                |
| Industrial       | 4            | 4            | 4            |                |
| City             | 22           | 22           | 22           |                |
| Total            | 3,889        | 3,900        | 3,924        |                |
| Year-Over-Year ∆ | 1.22%        | 2.47%        | -1.01%       |