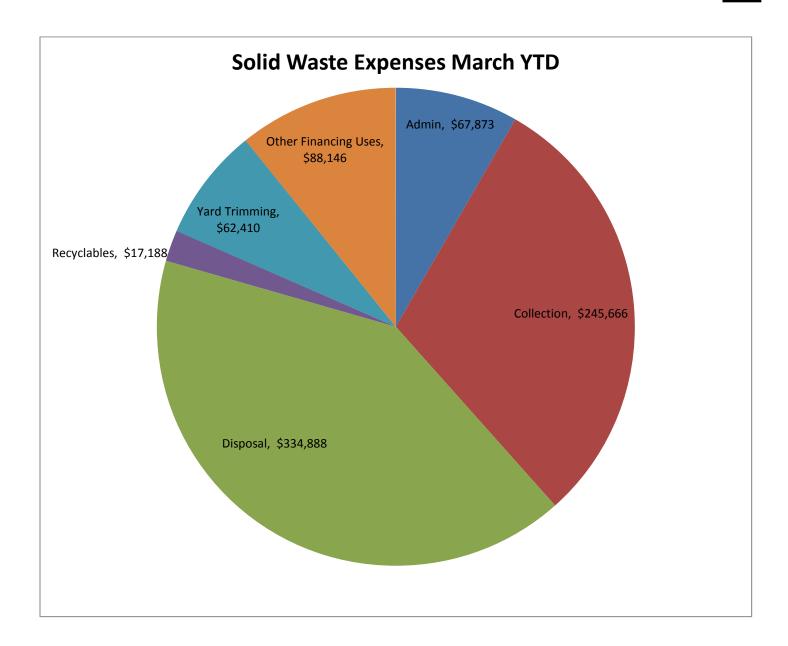

## FINANCIAL STATUS REPORT as of March 2020

#### City of Monroe Financial Performance Report For the Period Ended March 31, 2020

Cash balances for the City of Monroe as of March total **\$42,898,297.** The following table shows the individual account balances.