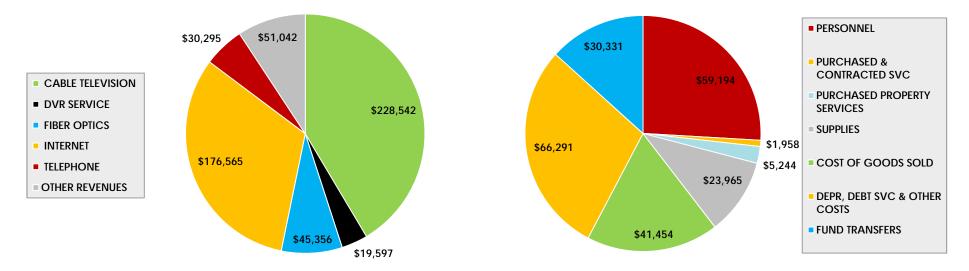

|          |    |         |
| Transfer 5% to General Fund             |          | 15,183      |       | 25,747  |    | 15,183   |    | 25,747   |    | 191,4   |
| TRANS OUT UTIL 5% TO GEN FUND           |          | 15,148      |       | -       |    | 15,148   |    | -        |    | 200,4   |
| Total Fund Transfers (ACTUAL)           | \$       | 30,331      | \$    | 25,747  | \$ | 30,331   | \$ | 25,747   | \$ | 391,8   |
| AL TELECOM EXPENSES (ACTUAL)            | \$       | 228,437     | \$    | 333,067 | \$ | 228,437  | \$ | 333,067  | \$ | 6,613,5 |
|                                         | φ        | 220,457     | *     | 555007  | Ψ  | 220,457  | 4  | 555,007  | Ŷ  |         |

### CHART 5 MONTHLY DIRECTOR'S REPORT REVENUES & EXPENSES

REVENUES [Jan 2020]

EXPENSES [Jan 2020]



REVENUES [Jan 2019]

EXPENSES [Jan 2019]





**TELECOM: RETAIL SALES** 

REPORTING PERIOD: 01/2020

MOI 67

|                        |        |       |         |          |    |           |    |             |    | 67        |
|------------------------|--------|-------|---------|----------|----|-----------|----|-------------|----|-----------|
|                        | I.m. C | 0000  |         | lon 2010 |    |           |    | MOST RECENT |    |           |
| BASIC & EXPANDED BASIC | Jan 2  | 2020  |         | Jan 2019 | F  | Y2020 YTD | F  | Y2019 YTD   |    | 2-MONTH   |
| Number of Bills        |        | 2,904 |         | 3,366    |    | 2,904     |    | 3,366       |    | 37,127    |
| Revenue (\$)           | \$ 2   | 2,504 | \$      | 188,911  | \$ | 218,263   | \$ | 188,911