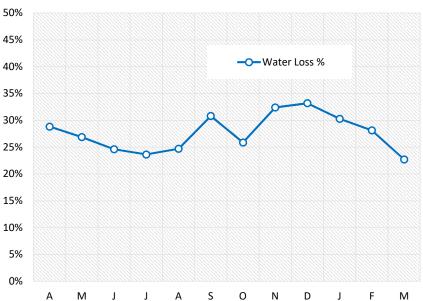

419M |          |          |          |          |          |          |          |          |          | \$ | 0.880M | \$   | 3.523M  | \$ | 0.872M |
| FUND TRANSFERS  | \$ 0.135M | \$ 0.112M | \$ 0.132M |          |          |          |          |          |          |          |          |          | \$ | 0.380M | \$   | 1.442M  | \$ | 0.363M |
| DEPRECIATION    | \$ -      | \$ -      | \$ 0.462M |          |          |          |          |          |          |          |          |          | \$ | 0.462M | \$   | -       | \$ | -      |
| EXPENSES        | \$ 0.547M | \$ 0.705M | \$ 1.478M |          |          |          |          |          |          |          |          |          | \$ | 2.730M | \$   | 9.501M  | \$ | 2.266M |

MARGIN \$ 0.761M \$ 0.206M \$ (0.376M)











MONTHLY WATER PROCESSED VS SOLD

\$ 0.592M \$ 1.345M \$ 0.856M

#### **RETAIL SALES REPORT**

#### Jan 2020 Feb 2020 Mar 2020 Apr 2020 May 2020 Jun 2020 Jul 2020 Aug 2020 Sep 2020 Oct 2020 Nov 2020 Dec 2020

|                       |           |           |           | CUSTOMER COUNT - WATER |
|-----------------------|-----------|-----------|-----------|------------------------|
| Residential           | 8,354     | 8,375     | 8,419     |                        |
| Commercial            | 928       | 931       | 934       |                        |
| Industrial            | 1         | 1         | 1         |                        |
| Water Authority       | 1         | 1         | 1         |                        |
| Residential Sprinkler | 327       | 337       | 351       |