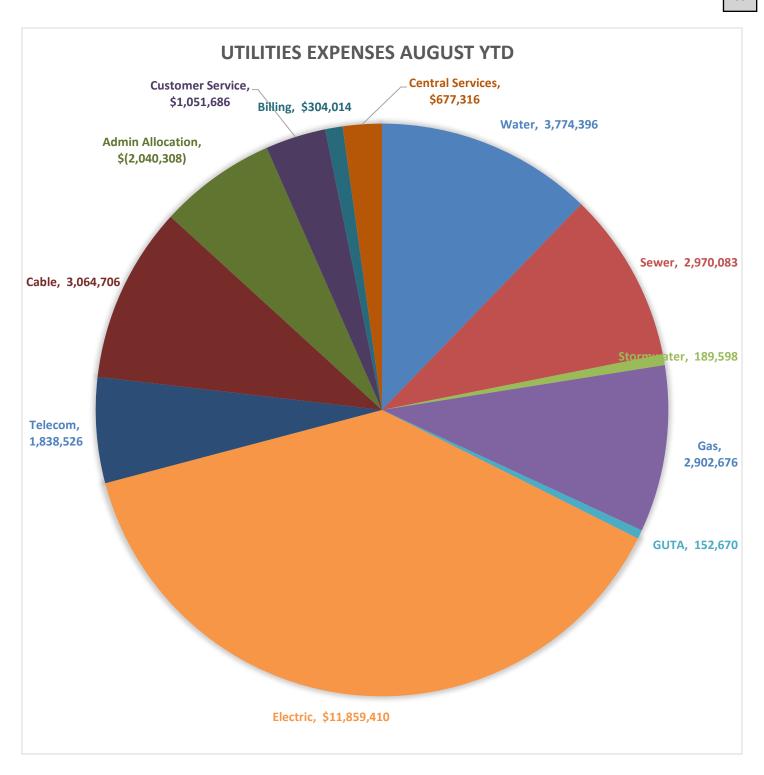

0.00                    | 1,099,018.71       | 6,174,447.25       | -6,174,447.25                          | 0.00 %               |
|                           | Report Surplus (Deficit): | 0.00                     | 0.00                    | -1,099,018.71      | -5,812,678.75      | -5,812,678.75                          | 0.00 %               |

9/13/2021 2:01:24 PM Page 1 of 2



Utility Fund year-to-date revenues for the month totaled \$30,225,603 which is 69.6% of total budgeted revenues of \$43,375,851 for 2021.



Utility Fund year-to-date expenses for the month totaled \$26,744,773 (excluding capital expense) which is 61.6% of total budgeted expenses of \$43,375,851 for 2021. Year-to-date capital expense totaled \$6,174,447 with \$361,769 in contributed capital revenue received.



## **Solid Waste Fund**

For Fiscal: 2021 Period Ending: 8/2021

|          |                                   | Original<br>Total Budget | Current<br>Total Budget | Period Activity | YTD Aug   | Assumed<br>Aug-Dec | Projected<br>Year End 2021 | Year End<br>2020 |
|----------|-----------------------------------|--------------------------|-------------------------|-----------------|-----------|--------------------|----------------------------|------------------|
| Revenue  |                                   |                          |                         |                 |           |                    |                            |                  |
|          | 4520 - SOLID WASTE COLLECTION     | 2,163,000                | 2,163,000               | 200,425         | 1,843,164