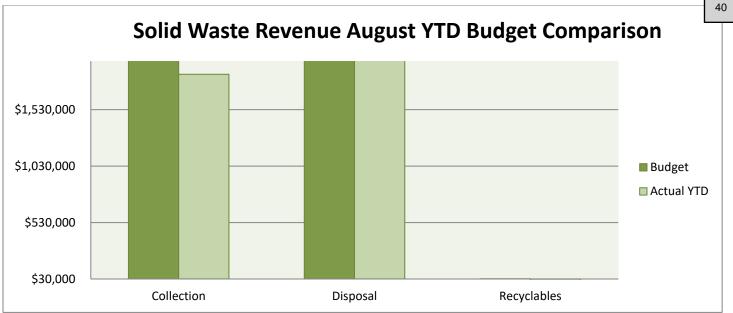

>Favorable<br>(Unfavorable) | Percent<br>Remaining |
|----------------|--------------------------|-------------------------|--------------------|--------------------|----------------------------------------|----------------------|
|                | 0.00                     | 0.00                    | 6,034.87           | 187,114.93         | -187,114.93                            | 0.00 %               |
| Expense Total: | 0.00                     | 0.00                    | 6,034.87           | 187,114.93         | -187,114.93                            | 0.00 %               |
| Report Total:  | 0.00                     | 0.00                    | 6,034.87           | 187,114.93         | -187,114.93                            | 0.00 %               |

9/13/2021 2:15:09 PM Page 1 of 2



Solid Waste year-to-date revenues for the month totaled \$4,447,038. This is 80.7% of total budgeted revenues of \$5,511,318 for the year.



Solid Waste year-to-date expenses for the month totaled \$3,747,093 (excluding capital expense) which is 67.9% of total budgeted expenses \$5,511,318 for 2021. Year-to-date capital expenses total \$187,115.



| Performance Indicators Utilities            | Aug-21       | Jul-21       | Jun-21       | May-21       | Apr-21       | Mar-21     | Feb-21       | Jan-21       | Dec-20       | Nov-20       | Oct-20       | Sep-20       | Aug-20 |
|---------------------------------------------|--------------|--------------|--------------|--------------|--------------|------------|--------------|--------------|--------------|--------------|--------------|-