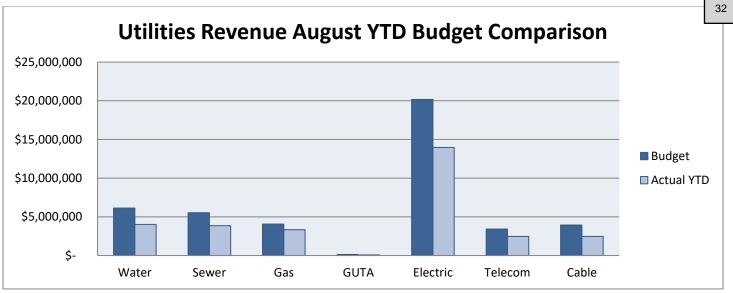

| 2,850.00           | 61,726.00          | -61,726.00                             | 0.00 %               |
| 4015 - CENTRAL SERVICES   |                           | 0.00                     | 0.00                    | 0.00               | 0.00               | 0.00                                   | 0.00 %               |
|                           | Expense Total:            | 0.00                     | 0.00                    | 1,099,018.71       | 6,174,447.25       | -6,174,447.25                          | 0.00 %               |
|                           | Report Surplus (Deficit): | 0.00                     | 0.00                    | -1,099,018.71      | -5,812,678.75      | -5,812,678.75                          | 0.00 %               |

9/13/2021 2:01:24 PM Page 1 of 2



Utility Fund year-to-date revenues for the month totaled \$30,225,603 which is 69.6% of total budgeted revenues of \$43,375,851 for 2021.



Utility Fund year-to-date expenses for the month totaled \$26,744,773 (excluding capital expense) which is 61.6% of total budgeted expenses of \$43,375,851 for 2021. Year-to-date capital expense totaled \$6,174,447 with \$361,769 in contributed capital revenue received.



## **Solid Waste Fund**

For Fiscal: 2021 Period Ending: 8/2021

|          |                                   | Original<br>Total Budget | Current<br>Total Budget | Period Activity | YTD Aug   | Assumed<br>Aug-Dec | Projected<br>Year End 2021 | Year End<br>2020 |
|----------|-----------------------------------|--------------------------|-------------------------|----------------