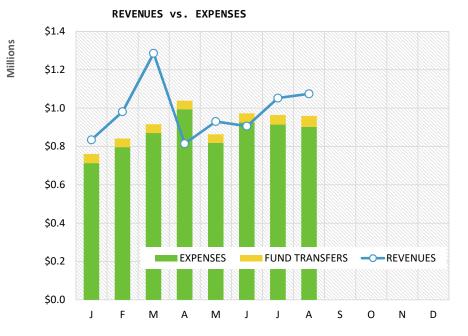

| \$ 0.168M |          |          |          |          | \$ | 1.326M  | \$ -      | \$    | 1.241  |
| EXPENSES        | \$ 0.713M | \$ 0.796M | \$ 0.870M | \$ 0.994M   | \$ 0.819M | \$ 0.925M   | \$ 0.914M | \$ 0.902M |          |          |          |          | \$ | 6.934M  | \$ 10.009 | м \$  | 6.228  |
|                 |           |           |           |             |           |             |           |           |          |          |          |          |    |         |           |       |        |
| MARGIN          | \$ 0.121M | \$ 0.185M | \$ 0.416M | \$ (0.180M) | \$ 0.111M | \$ (0.019M) | \$ 0.138M | \$ 0.172M |          |          |          |          | \$ | 0.944M  | \$ 1.641  | M \$  | 1.196  |

12-MO PROCESSED KGAL



12-MO RETAIL KGAL



ROLLING 12-MO LINE LOSS







#### **RETAIL SALES REPORT**

Jan 2021 Feb 2021 Mar 2021 Apr 2021 May 2021 Jun 2021 Jul 2021 Aug 2021 Sep 2021 Oct 2021 Nov 2021 Dec 2021

| CUSTOMER COUNT - WATER |           |           |           |           |           |           |           |           |   |  |  |  |  |  |
|------------------------|-----------|-----------|-----------|-----------|-----------|-----------|-----------|-----------|---|--|--|--|--|--|
| Residential            | 8,653     | 8,684     | 8,740     | 8,745     | 8,763     | 8,802     | 8,801     | 8,827     |   |  |  |  |  |  |
| Commercial             | 939       | 947       | 939       | 943       | 948       | 958       | 965       | 965       |   |  |  |  |  |  |
| Industrial             | 1         | 1         | 1         | 1         | 1         | 1