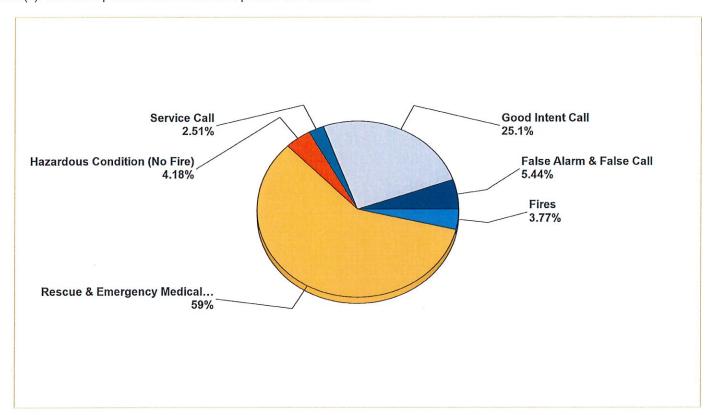

|    | 98.81%    | Not | Applicable           |
|                         |    |         |               |    |           |    |           |     |                      |
| TOTAL EXPENSES (ACTUAL) | \$ | 239,682 | \$<br>223,860 | \$ | 2,751,035 | \$ | 2,375,613 | \$  | 3,678,660            |
| AS BUDGET               | \$ | 333,137 | \$<br>197,156 | \$ | 2,665,097 | \$ | 1,577,250 | Not | Applicable           |
| % ACTUAL TO BUDGET      |    | 71.95%  | 113.54%       |    | 103.22%   |    | 150.62%   | Not | Applicable           |





## FIRE DEPARTMENT CITY COUNCIL MONTHLY MEETING

**OCTOBER 2021** 

Monroe, GA

This report was generated on 9/22/2021 11:45:24 AM



#### Breakdown by Major Incident Types for Date Range

Zone(s): All Zones | Start Date: 08/01/2021 | End Date: 08/31/2021



| MAJOR INCIDENT TYPE                | # INCIDENTS | % of TOTAL |
|------------------------------------|-------------|------------|
| Fires                              | 9           | 3.77%      |
| Rescue & Emergency Medical Service | 141         | 59%        |
| Hazardous Condition (No Fire)      | 10          | 4.18%      |
| Service Call                       | 6           | 2.51%      |
| Good Intent Call                   | 60          | 25.1%      |
| False Alarm & False Call           | 13          | 5.44%      |
| TOTAL                              | 239         | 100%       |

Only REVIEWED and/or LOCKED IMPORTED incidents are included. Summary results for a major incident type are not displayed if the count is zero.



98

| Detailed Breakdown by Incider