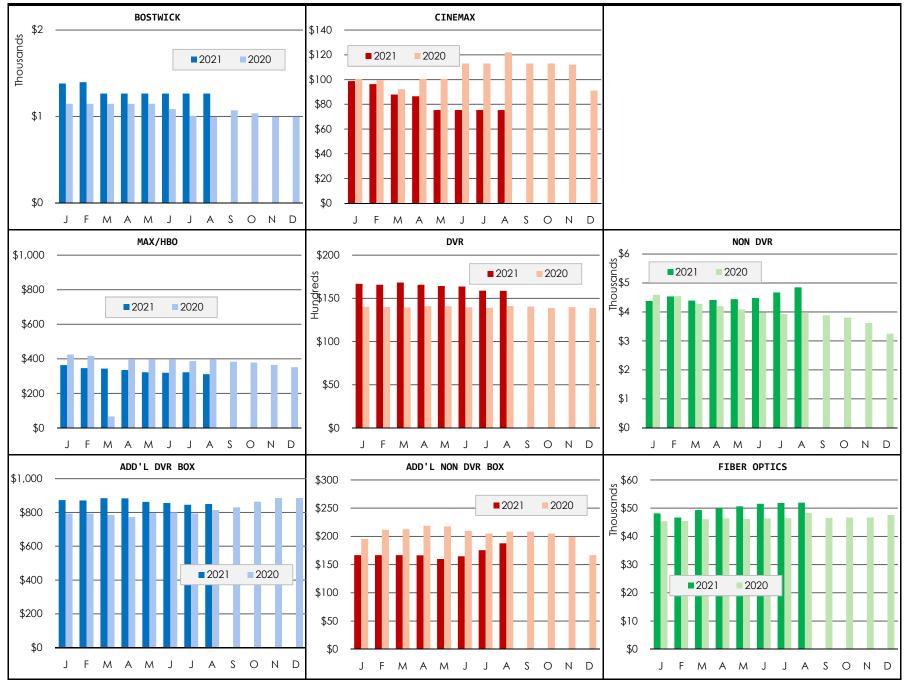

|          | 279      |    | 2,272     |    | 2,253     |                         | 3,416     |  |
| Revenue (\$)          | \$ | 18,326  | \$       | 19,983   | \$ | 150,220   | \$ | 163,505   | \$                      | 221,834   |  |
| Revenue Per Bill (\$) | \$ | 65      | \$       | 72       | \$ | 66        | \$ | 73        | \$                      | 65        |  |
| TOTAL REVENUES        | ď  | FC4 024 | <i>t</i> | F40 12F  | 4  | 4 (21 (12 | 4  | 4 000 000 | 4                       | C 701 673 |  |
| TOTAL REVENUES        | \$ | 564,031 | Þ        | 519,125  | Þ  | 4,631,612 | \$ | 4,089,882 | \$                      | 6,701,673 |  |

CHART 7
REVENUES FROM SALES BY CLASS
CURRENT VS. PREVIOUS FISCAL YEAR



CHART 7
REVENUES FROM SALES BY CLASS
CURRENT VS. PREVIOUS FISCAL YEAR



CHART 7
REVENUES FROM SALES BY CLASS
CURRENT VS. PREVIOUS FISCAL YEAR





## WATER, SEWER & GAS MONTHLY REPORT

OCTOBER 2021

|                                                            | Estimated<br>Start Date | Estimated<br>Completion<br>Date | Notes                                                                                  | Progress           | Contractor<br>or City |
|------------------------------------------------------------|-------------------------|---------------------------------|----------------------------------------------------------------------------------------|--------------------|-----------------------|
| Natural Gas                                                |                         |                                 |