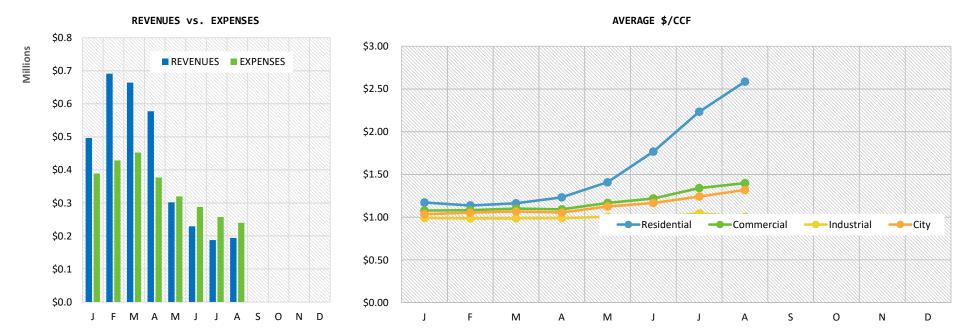

\$ 0.157M | \$ 0.149M | \$ 0.115M   | \$ 0.110M   | \$ 0.108M   | \$ 0.100M   |          |          |          |          | \$ | 0.945M | \$ | 0.974M | \$ | 0.994M |
| EXPENSES        | \$ 0.389M | \$ 0.429M | \$ 0.452M | \$ 0.377M | \$ 0.320M   | \$ 0.288M   | \$ 0.257M   | \$ 0.240M   |          |          |          |          | \$ | 2.751M | \$ | 2.665M | \$ | 2.364M |
|                 |           |           |           |           |             |             |             |             |          |          |          |          |    |        |    |        |    |        |
| MARGIN          | \$ 0.108M | \$ 0.262M | \$ 0.212M | \$ 0.201M | \$ (0.018M) | \$ (0.059M) | \$ (0.070M) | \$ (0.046M) |          |          |          |          | \$ | 0.590M | \$ | 0.050M | \$ | 0.518M |





#### **RETAIL SALES REPORT**

Jan 2021 Feb 2021 Mar 2021 Apr 2021 May 2021 Jun 2021 Jul 2021 Aug 2021 Sep 2021 Oct 2021 Nov 2021 Dec 2021

90

**CUSTOMER COUNT** Residential 3,437 3,451 3,472 3,478 3,489 3,493 3,503 3,523 Commercial 555 556 554 559 563 565 568 570 Industrial 6 7 7 7 7 7 7 8 21 21 21 21 20 20 City 21 20 Total 4,021 4,037 4,056 4,067 4,082 4,087 4,100 4,123 Year-Over-Year ∆ 3.39% 3.51% 3.36% 3.59% 4.37% 4.13% 4.19% 4.59% **CCF** Residential 0.248M 0.337M 0.321M 0.199M 0.108M 0.058M 0.036M 0.029M Commercial 0.140M 0.215M 0.189M 0.139M 0.093M 0.069M 0.052M 0.051M Industrial 0.012M 0.024M 0.022M 0.017M 0.005M 0.009M 0.002M 0.006M City 0.012M 0.018M 0.016M 0.009M 0.005M 0.004M 0.003M 0.003M 0.430M 0.606M 0.383M 0.229M 0.108M 0.101M Total 0.565M 0.154M Year-Over-Year ∆ 1.98% 36