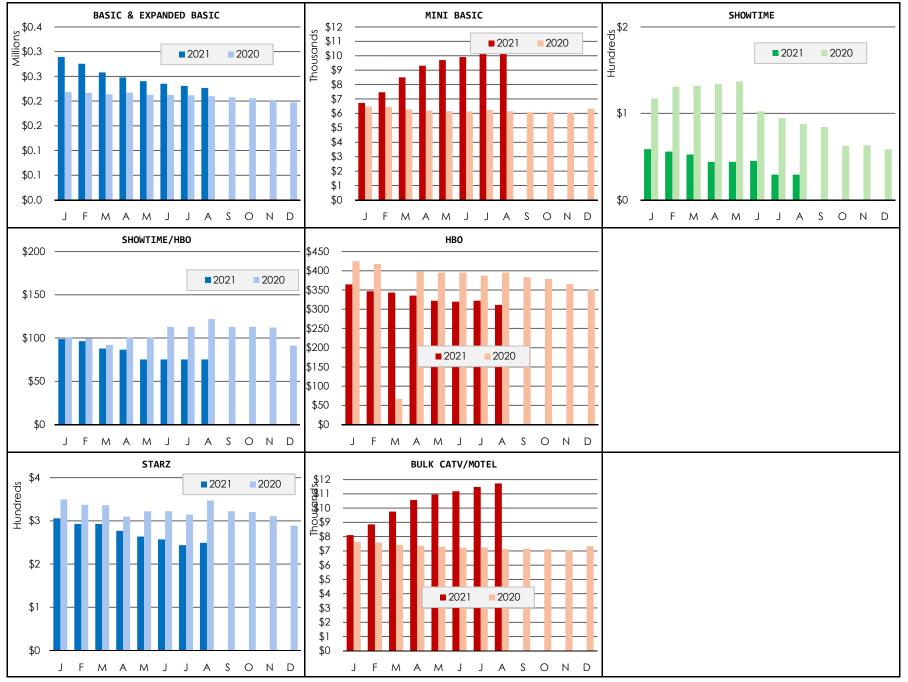

|           |  |
| Number of Bills       |    | 281     |          | 279      |    | 2,272     |    | 2,253     |                         | 3,416     |  |
| Revenue (\$)          | \$ | 18,326  | \$       | 19,983   | \$ | 150,220   | \$ | 163,505   | \$                      | 221,834   |  |
| Revenue Per Bill (\$) | \$ | 65      | \$       | 72       | \$ | 66        | \$ | 73        | \$                      | 65        |  |
| TOTAL REVENUES        | ď  | FC4 024 | <i>t</i> | F40 12F  | 4  | 4 (21 (12 | 4  | 4 000 000 | 4                       | C 701 673 |  |
| TOTAL REVENUES        | \$ | 564,031 | Þ        | 519,125  | Þ  | 4,631,612 | \$ | 4,089,882 | \$                      | 6,701,673 |  |

CHART 7
REVENUES FROM SALES BY CLASS
CURRENT VS. PREVIOUS FISCAL YEAR



CHART 7
REVENUES FROM SALES BY CLASS
CURRENT VS. PREVIOUS FISCAL YEAR



CHART 7
REVENUES FROM SALES BY CLASS
CURRENT VS. PREVIOUS FISCAL YEAR





## WATER, SEWER & GAS MONTHLY REPORT

OCTOBER 2021

|                                                            | Estimated<br>Start Date | Estimated<br>Completion<br>Date | Notes                                                                                  | Progress           | Contractor<br>or City |
|------------------------------------------------------------|-------------------------|---------------------------------|----------------------------------------------------------------------------------------|--------------------|-----------------------|
| Natural Gas                                                |