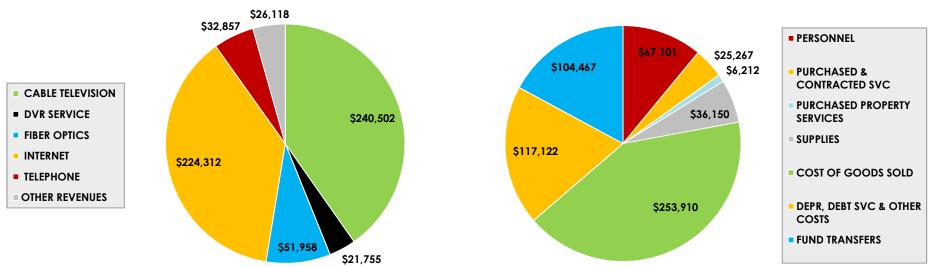

| \$       | 610,230  | \$ | 538,213  | \$ | 4,902,353 | \$ | 4,261,259 | \$       | 7,236,731 |

# CHART 5 MONTHLY DIRECTOR'S REPORT REVENUES & EXPENSES

REVENUES [Aug 2021] EXPENSES [Aug 2021]



REVENUES [Aug 2020] EXPENSES [Aug 2020]



|                        | 4  | Aug 2021 |    | Aug 2020 |    | FY2021 YTD |    | FY2020 YTD |    | MOST RECENT<br>12-MONTH |  |
|------------------------|----|----------|----|----------|----|------------|----|------------|----|-------------------------|--|
| BASIC & EXPANDED BASIC |    | g        | ·  | 149 2020 |    |            |    |            |    |                         |  |
| Number of Bills        |    | 1,995    |    | 2,781    |    | 17,755     |    | 22,674     |    | 28,578                  |  |
| Revenue (\$)           | \$ | 226,578  | \$ | 209,724  | \$ | 2,002,483  | \$ | 1,712,364  | \$ | 2,815,920               |  |
| Revenue Per Bill (\$)  | \$ | 114      | \$ | 75       | \$ | 113        | \$ | 76         | \$ | 99