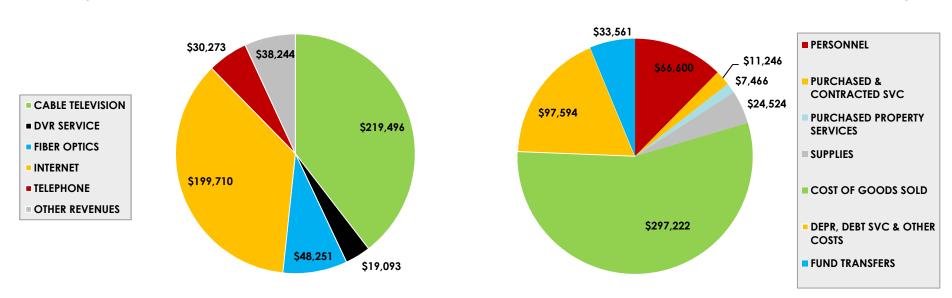

| \$       | 610,230  | \$ | 538,213  | \$ | 4,902,353 | \$ | 4,261,259 | \$       | 7,236,731 |

# CHART 5 MONTHLY DIRECTOR'S REPORT REVENUES & EXPENSES

REVENUES [Aug 2021] EXPENSES [Aug 2021]



REVENUES [Aug 2020] EXPENSES [Aug 2020]



|                        | 4  | Aug 2021 |    | Aug 2020 |    | FY2021 YTD |    | FY2020 YTD |    | MOST RECENT<br>12-MONTH |  |
|------------------------|----|----------|----|----------|----|------------|----|------------|----|-------------------------|--|
| BASIC & EXPANDED BASIC |    | g        | ·  | 149 2020 |    |            |    |            |    |                         |  |
| Number of Bills        |    | 1,995    |    | 2,781    |    | 17,755     |    | 22,674     |    | 28,578                  |  |
| Revenue (\$)           | \$ | 226,578  | \$ | 209,724  | \$ | 2,002,483  | \$ | 1,712,364  | \$ | 2,815,920               |  |
| Revenue Per Bill (\$)  | \$ | 114      | \$ | 75       | \$ | 113        | \$ | 76         | \$ | 99                      |  |
| MINI BASIC