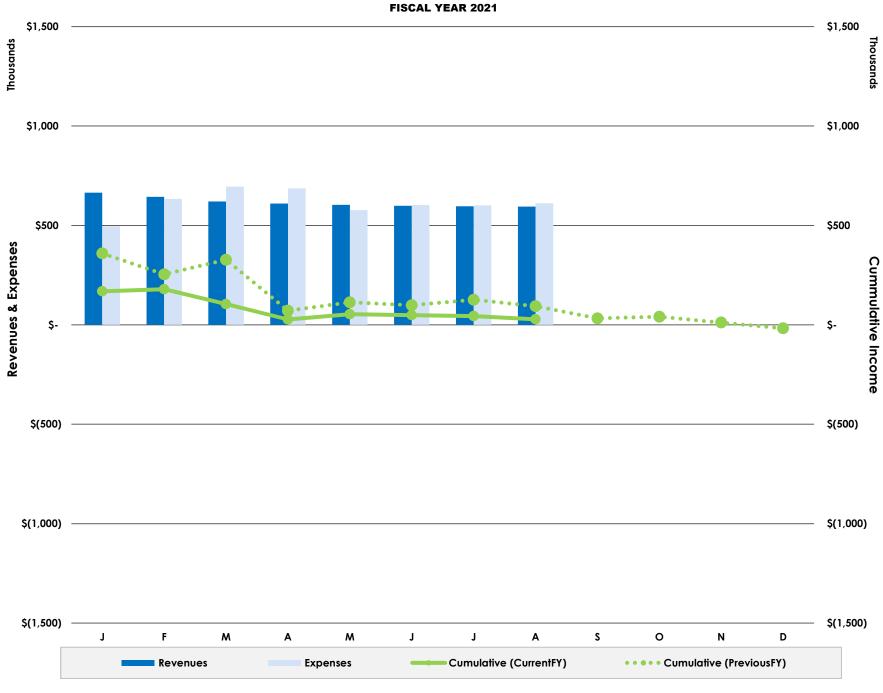

|          |                |    |           |    |           |                          |
| Before Transfer              | \$ | 89,173   | \$<br>1,059    | \$ | 894,557   | \$ | 354,354   | \$<br>918,656            |
| After Transfer               | \$ | (15,295) | \$<br>(32,502) | \$ | 28,782    | \$ | 93,734    | \$<br>(82,456            |
| Margin                       |    |          |                |    |           |    |           |                          |
| Before Transfer              |    | 14.99%   | 0.21%          |    | 18.14%    |    | 8.14%     | 12.84                    |
| After Transfer               |    | -2.57%   | -6.43%         |    | 0.58%     |    | 2.15%     | -1.15                    |

# CHART 1 MONTHLY DIRECTOR'S REPORT REVENUE, EXPENSE & INCOME SUMMARY



|                                                       | A      | ug 2021      | A    | lug 2020     | F'          | Y2021 YTD     | F   | Y2020 YTD   | ST RECENT<br>2-MONTH |
|-------------------------------------------------------|--------|--------------|------|--------------|-------------|---------------|-----|-------------|----------------------|
| RETAIL SALES                                          |        |              |      |              |             |               |     |             |                      |
| Note on Telecom Sales: Detail break-down f            | or ind | ividual rate | clas | s is shown i | n <i>TE</i> | LECOM: RETAIL | SAL | ES section. |                      |
| CABLE TELEVISION                                      | \$     | 240,502      | \$   | 2