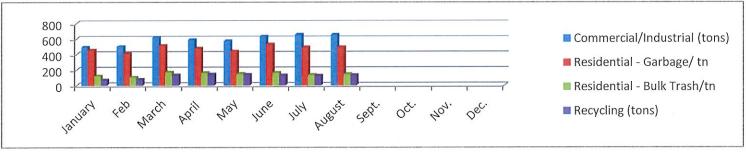

#### **FACILITIES & GROUNDS MAINTENANCE**

Currently the City maintains all rights-of-way, facilities, and parks with a combination of City staff and contractor labor. This has allowed for the most efficient approach to maintaining all areas in a timely manner. During the month of August, the grounds and parks crews collected 6,720 pounds of trash and debris while also maintaining approximately 87.4 acres of rights-of-way and grounds at facilities and parks. Contractor labor was able to maintain an additional 163.8 acres of rights-of-way and grounds at facilities and parks.