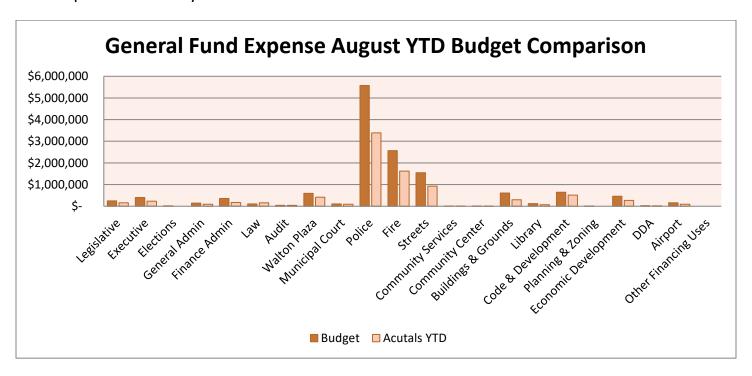

|                           | 161,150.00    | 161,150.00    | 7,357.32     | 90,551.80     | 70,598.20             | 43.81 %   |
|                                      | Expense Total:            | 13,756,877.09 | 13,795,077.13 | 1,096,037.54 | 8,578,611.22  | 5,216,465.91          | 37.81 %   |
|                                      | Report Surplus (Deficit): | 0.04          | 0.00          | -136,753.37  | -1,666,286.61 | -1,666,286.61         | 0.00 %    |

9/13/2021 1:44:21 PM Page 1 of 2



General Fund year-to-date revenues for the month totaled \$6,912,325 which is 50% of total budgeted revenues of \$13,795,077 for 2021. Property Tax & Insurance Premium Tax collections make up @ 37% of total General Fund Revenues, which is not collected until the fourth quarter of each year.



General Fund year-to-date expenses for the month totaled \$8,578,611 which is 62% of total budgeted expenses of \$13,756,877 for 2021.



## **Utilities Fund**



For Fiscal: 2021 Period Ending: 8/2021

|                          |                               | Original            | Current             |                        |             | Assumed    | Projected     | Year End    |
|--------------------------|-------------------------------|---------------------|---------------------|------------------------|-------------|------------|---------------|-------------|
|                          |                               | <b>Total Budget</b> | <b>Total Budget</b> | <b>Period Activity</b> | YTD Aug     | Aug-Dec    | Year End 2021 | 2020        |
| Revenue                  |