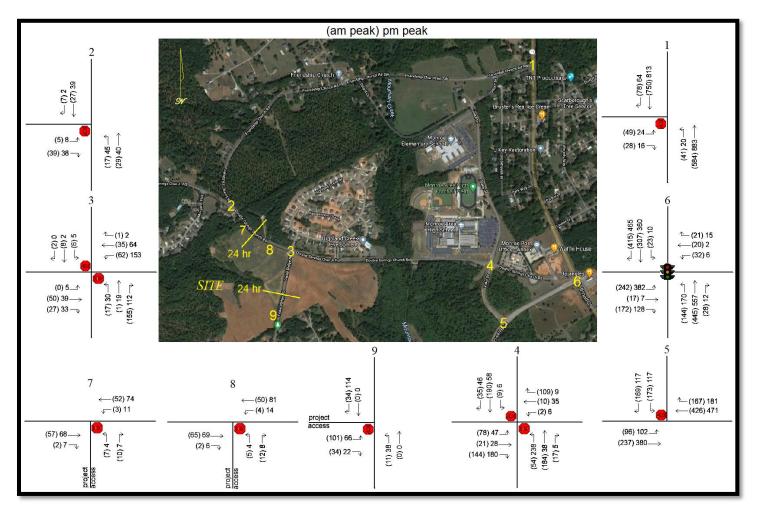

ons. The trip distribution percentages for the residential development were developed based on the locations and proximity of likely trip origins and destinations, such as employment centers, retail and offices, and schools in the area. The new project trips, shown in Table 4, were assigned to the roadway network based on the distribution percentages. The trip distribution percentages and the a.m. and p.m. peak hour trips expected to be generated by the proposed subdivision are shown in Figure 5.



Figure 5 – Weekday A.M. and P.M. Peak Hour Project Trips and Trip Distribution Percentages

#### **Future Traffic Conditions**

The future build volumes consist of the no-build volumes plus the trips that will be generated by the proposed subdivision. The future volumes are shown in Figure 6.



Figure 6 – Future Weekday A.M. and P.M. Peak Hour Volumes

#### Auxiliary Lanes at Project Accesses

The layout of the site will make the project access on Cedar Ridge Road function as the main access, and the higher volumes will enter and exit at that location. It is recommended that a southbound right turn lane be built on Cedar Ridge Road to serve this access. A northbound left turn lane is not considered essential due to the moderate through volumes on Cedar Ridge Road. Based on the exiting volumes, it is recommended that separate left and right turn lanes be built exiting the project here, with at least one inbound lane. The exiting approach should be controlled by side street stop sign and accompanying stop bar.

The project accesses on Double Springs Church Road will see more mode