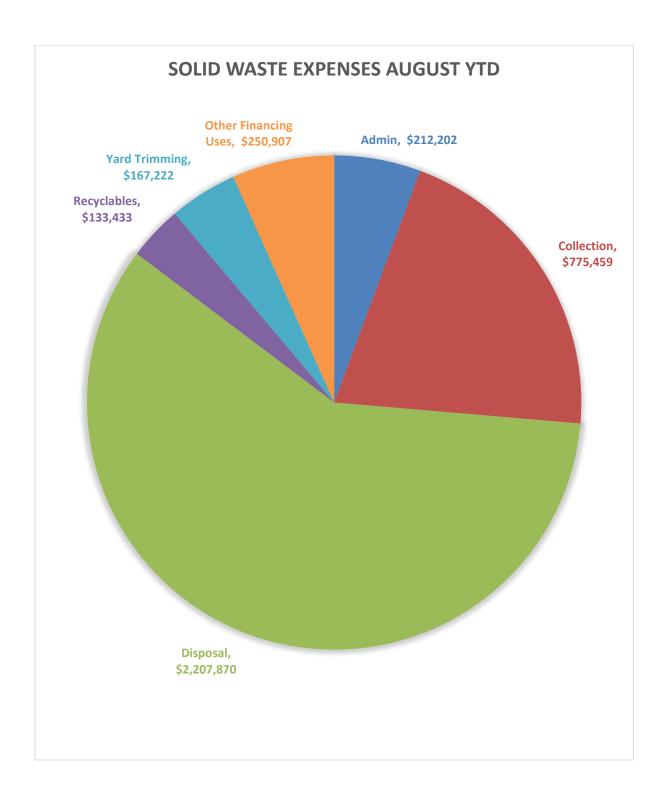

4.93                            | 0.00 %               |
| Expense Total: | 0.00                     | 0.00                    | 6,034.87           | 187,114.93         | -187,114.93                            | 0.00 %               |
| Report Total:  | 0.00                     | 0.00                    | 6,034.87           | 187,114.93         | -187,114.93                            | 0.00 %               |

9/13/2021 2:15:09 PM Page 1 of 2



Solid Waste year-to-date revenues for the month totaled \$4,447,038. This is 80.7% of total budgeted revenues of \$5,511,318 for the year.



Solid Waste year-to-date expenses for the month totaled \$3,747,093 (excluding capital expense) which is 67.9% of total budgeted expenses \$5,511,318 for 2021. Year-to-date capital expenses total \$187,115.



| Performance Indicators Utilities            | Aug-21       | Jul-21       | Jun-21       | May-21       | Apr-21       | Mar-21     | Feb-21       | Jan-21       | Dec-20       | Nov-20       | Oct-20       | Sep-20       | Aug-20 |
|---------------------------------------------|--------------|--------------|--------------|--------------|--------------|------------|--------------|--------------|--------------|--------------|--------------|--------------|--------|
| Electric Customers                          | 6,735        | 6,720        | 6,717        | 6,718        | 6,693        | 6,712      | 6,703        | 6,645        | 6,647        | 6,663        | 6,600        | 6,556        | 6      |
| Natural Gas Customers                       | 4,123        | 4,100        | 4,087        |