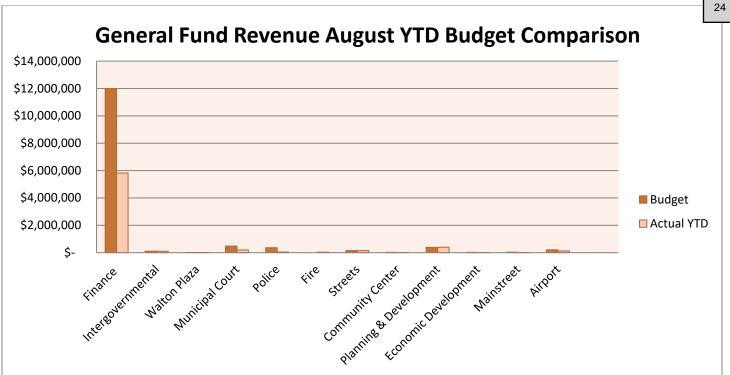

6.00    | 463,476.00    | 31,710.53    | 270,877.70    | 192,598.30            | 41.56 %   |
| 7550 - DOWNTOWN DEVELOPMENT          |                           | 25,000.00     | 25,000.00     | 27.92        | 18,899.60     | 6,100.40              | 24.40 %   |
| 7563 - AIRPORT                       |                           | 161,150.00    | 161,150.00    | 7,357.32     | 90,551.80     | 70,598.20             | 43.81 %   |
|                                      | Expense Total:            | 13,756,877.09 | 13,795,077.13 | 1,096,037.54 | 8,578,611.22  | 5,216,465.91          | 37.81 %   |
|                                      | Report Surplus (Deficit): | 0.04          | 0.00          | -136,753.37  | -1,666,286.61 | -1,666,286.61         | 0.00 %    |

9/13/2021 1:44:21 PM Page 1 of 2



General Fund year-to-date revenues for the month totaled \$6,912,325 which is 50% of total budgeted revenues of \$13,795,077 for 2021. Property Tax & Insurance Premium Tax collections make up @ 37% of total General Fund Revenues, which is not collected until the fourth quarter of each year.



General Fund year-to-date expenses for the month totaled \$8,578,611 which is 62% of total budgeted expenses of \$13,756,877 for 2021.



## **Utilities Fund**



For Fiscal: 2021 Period Ending: 8/2021

|                          |                               | Original            | Current             |                        |             | Assumed    | Projected     | Year End    |
|--------------------------|-------------------------------|---------------------|---------------------|---------