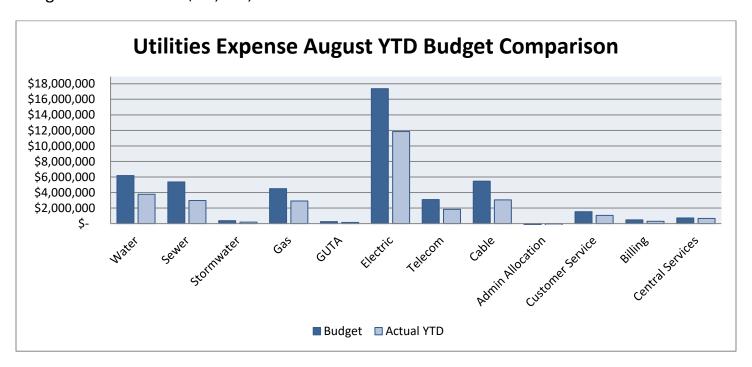

|                           | 0.00                     | 0.00                    | 0.00               | 0.00               | 0.00                                   | 0.00 %               |
|                           | Expense Total:            | 0.00                     | 0.00                    | 1,099,018.71       | 6,174,447.25       | -6,174,447.25                          | 0.00 %               |
|                           | Report Surplus (Deficit): | 0.00                     | 0.00                    | -1,099,018.71      | -5,812,678.75      | -5,812,678.75                          | 0.00 %               |

9/13/2021 2:01:24 PM Page 1 of 2



Utility Fund year-to-date revenues for the month totaled \$30,225,603 which is 69.6% of total budgeted revenues of \$43,375,851 for 2021.



Utility Fund year-to-date expenses for the month totaled \$26,744,773 (excluding capital expense) which is 61.6% of total budgeted expenses of \$43,375,851 for 2021. Year-to-date capital expense totaled \$6,174,447 with \$361,769 in contributed capital revenue received.



## **Solid Waste Fund**

For Fiscal: 2021 Period Ending: 8/2021

|          |                                   | Original<br>Total Budget | Current<br>Total Budget | Period Activity | YTD Aug   | Assumed<br>Aug-Dec | Projected<br>Year End 2021 | Year End<br>2020 |
|----------|-----------------------------------|--------------------------|-------------------------|-----------------|-----------|--------------------|----------------------------|------------------|
| Revenue  |                                   |