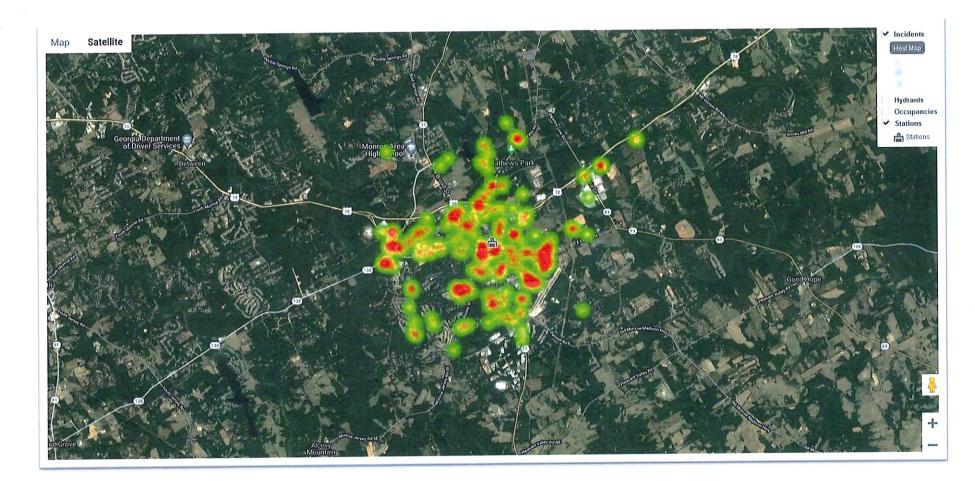

| 0.42%      |
| 731 - Sprinkler activation due to malfunction            | 1           | 0.42%      |
| 733 - Smoke detector activation due to malfunction       | 1           | 0.42%      |
| 735 - Alarm system sounded due to malfunction            | 7           | 2.93%      |
| 743 - Smoke detector activation, no fire - unintentional | 3           | 1.26%      |
| 745 - Alarm system activation, no fire - unintentional   | 1           | 0.42%      |
| TOTAL INCIDENTS:                                         | 239         | 100%       |

Only REVIEWED and/or LOCKED IMPORTED incidents are included. Summary results for a major incident type are not displayed if the count is zero.



emergencyreporting.com Doc Id: 553 Page # 2 of 2



#### 100

#### City of Monroe Fire Dept

Monroe, GA





August 2021 Incident Distribution Map

Monroe, GA



Incident Comparison 2018-2021

| August                                          | 2021 | 2020 | 2019 | 2018 |
|-------------------------------------------------|------|------|------|------|
| 100 - Fire                                      | 9    | 1    | 4    | 11   |
| 200 - Overpressure Rupture, Explosion, Overheat | 0    | 0    | 0    | 0    |
| 300 - Rescue & EMS                              | 141  | 134  | 125  | 155  |
| 400 - Hazardous Condition                       | 10   | 8    | 3    | 6    |
| 500 - Service Call                              | 6    | 18   | 9    | 20   |
| 600 - Good Intent & Canceled Call               | 60   | 52   | 31   | 34   |
| 700 - False Alarm & False Call                  | 13   | 17   | 11   | 1