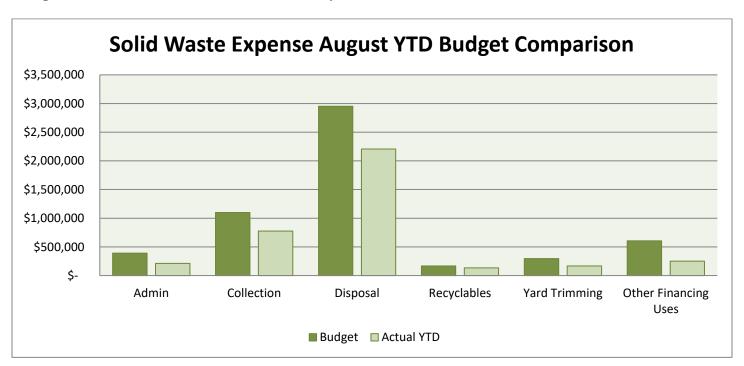

--|--------------------|----------------------------------------|----------------------|
|                | 0.00                     | 0.00                    | 6,034.87           | 187,114.93         | -187,114.93                            | 0.00 %               |
| Expense Total: | 0.00                     | 0.00                    | 6,034.87           | 187,114.93         | -187,114.93                            | 0.00 %               |
| Report Total:  | 0.00                     | 0.00                    | 6,034.87           | 187,114.93         | -187,114.93                            | 0.00 %               |

9/13/2021 2:15:09 PM Page 1 of 2



Solid Waste year-to-date revenues for the month totaled \$4,447,038. This is 80.7% of total budgeted revenues of \$5,511,318 for the year.



Solid Waste year-to-date expenses for the month totaled \$3,747,093 (excluding capital expense) which is 67.9% of total budgeted expenses \$5,511,318 for 2021. Year-to-date capital expenses total \$187,115.



| Performance Indicators Utilities            | Aug-21       | Jul-21       | Jun-21       | May-21       | Apr-21       | Mar-21     | Feb-21       | Jan-21       | Dec-20       | Nov-20       | Oct-20       | Sep-20       | Aug-20 |
|---------------------------------------------|--------------|--------------|--------------|--------------|--------------|------------|--------------|--------------|--------------|--------------|--------------|--------------|--------|
| Electric Customers                          | 6,735        | 6,720        | 6,717        | 6,718        | 6,693