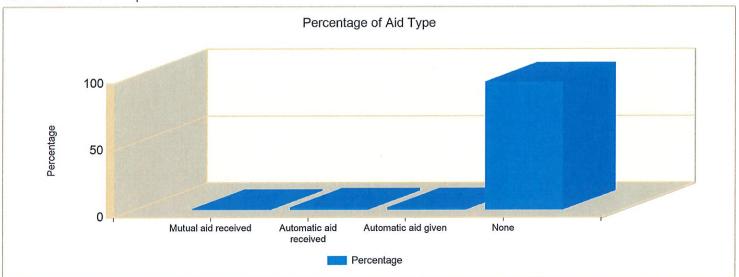

| 141  | 134  | 125  | 155  |
| 400 - Hazardous Condition                       | 10   | 8    | 3    | 6    |
| 500 - Service Call                              | 6    | 18   | 9    | 20   |
| 600 - Good Intent & Canceled Call               | 60   | 52   | 31   | 34   |
| 700 - False Alarm & False Call                  | 13   | 17   | 11   | 13   |
| 800 - Severe Weather & Natural Disaster         | 0    | 2    | 0    | 0    |
| 900 - Special Incident Type                     | 0    | 0    | 0    | 0    |
|                                                 | 239  | 232  | 183  | 239  |

6 20

Monroe, GA

This report was generated on 9/22/2021 10:19:40 AM



#### Count of Aid Given and Received for Incidents for Date Range

Start Date: 08/01/2021 | End Date: 08/31/2021



| AID TYPE               | TOTAL | % of TOTAL |
|------------------------|-------|------------|
| Mutual aid received    | 2     | 0.8%       |
| Automatic aid received | 4     | 1.7%       |
| Automatic aid given    | 4     | 1.7%       |
| None                   | 229   | 95.8%      |

Only REVIEWED incidents included



emergencyreporting.com Doc Id: 549 Page # 1 of 1

| 1 | 0 | 2 |
|---|---|---|
| 1 | 0 | 2 |

Monroe, GA

This report was generated on 9/22/2021 11:57:28 AM



#### Detailed Losses For Date Range

Start Date: 08/01/2021 | End Date: 08/31/2021

| # INCIDENTS | TOTAL PRE-<br>INCIDENT PROP.<br>VAL. | TOTAL PRE-<br>INCIDENT CONT.<br>VAL. | TOTAL PRE-<br>INCIDENT VAL. | AVG. VAL.    | TOTAL PROP.<br>LOSS | TOTAL CONT.<br>LOSS | TOTAL LOSSES | AVERAGE<br>LOSS |
|-------------