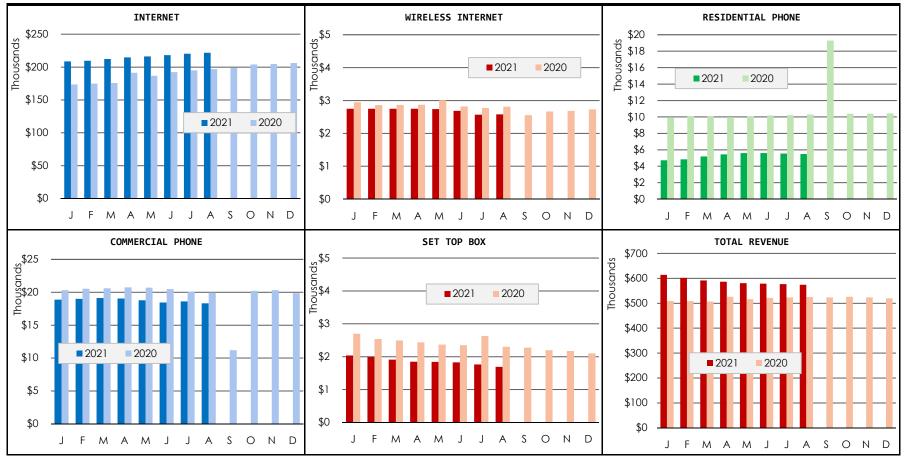

# **CENTRAL SERVICES**

# MONTHLY REPORT OCTOBER 2021

|                          | 2021<br>January      | 2021<br>February | 2021<br>March | 2021<br>April | 2021<br>May | 2021<br>June | 2021<br>July | 2021<br>August | 2021<br>September | 2020<br>September | 2020<br>October | 2020<br>November | 2020<br>December | Monthly<br>Average | Yearly Totals |
|--------------------------|----------------------|------------------|---------------|---------------|-------------|--------------|--------------|----------------|-------------------|-------------------|-----------------|------------------|------------------|--------------------|---------------|
|                          |                      |                  |               |               |             | SAFET        | TY PROGI     | RAMS           |                   |                   |                 |                  |                  |                    |               |
| Facility Inspections     | 5                    | 3                | 11            | 4             | 3           | 7            | 4            | 6              | 5                 | 4                 | 5               | 3                | 5                | 5.0                | 65            |
| Vehicle Inspections      | 0                    | 0                | 4             | 5             | 6           | 3            | 6            | 5              | 3                 | 5                 | 0               | 4                | 5                | 3.5                | 46            |
| Equipment Inspections    | 3                    | 0                | 4             | 3             | 2           | 0            | 2            | 5              | 2                 | 0                 | 0               | 0                | 2                | 1.8                | 23            |
| Worksite Inspections     | 3                    | 6                | 1             | 1             | 2           | 4            | 8            | 2              | 3                 | 6                 | 4               | 3                | 6                | 3.8                | 49            |
| Employee Safety Classes  | 5                    | 5                | 4             | 2             | 1           | 4            | 0            | 2              | 2                 | 2                 | 0               | 3                | 2                | 2.5                | 32            |
|                          | PURCHASING           |                  |               |               |             |              |              |                |                   |                   |                 |                  |                  |                    |               |
| P-Card Transactions      | 377                  | 397              | 495           | 431           | 446         | 591          | 484          | 455            | 345               | 430               | 448             | 344              | 367              | 431.5              | 5,610         |
| Purchase Orders          | 120                  | 86               | 110           | 84            | 113         | 97           | 81           | 84             | 64                | 77                | 80              | 47               | 75               | 86.0               | 1,118         |
| Total Purchases          | 497                  | 483              | 605           | 515           | 559         | 688          | 565          | 539            | 409               | 507               | 528             | 391              | 442              | 517.5              | 6,728         |
| Sealed Bids/Proposals    | 1                    | 2                | 5             | 4             | 1           | 1            | 5            | 1              | 1                 | 0                 | 1               | 3                | 2                | 2.1                | 27            |
|                          |                      |                  |               |               | IN          | IFORMA       | TION TEC     | HNOLOG         | SΥ                |                   |                 |                  |                  |                    |               |
| Workorder Tickets        | 75                   | 125              | 157           | 94            | 89          | 119          | 98           | 114            | 88                | 96                | 99              | 103              | 97               | 104.2              | 1,354         |
| Phishing Fail Percentage | 2.0%                 | 2.0%             | 2.0%          | 4.0%          | 2.8%        | 3.6%         | 2.0%         | 4.0%           | 2.6%              | 1.8%              | 1.8%            | 2.8%             | 2.4%             | 2.6%               |               |
|                          |                      |                  |               |               |             | M            | ARKETIN      | IG             |                   |                   |                 |                  |                  |                    |               |
| Newsletters Distributed  | 0                    | 0                | 1             | 0             | 0           | 1            | 0            | 0              | 0                 | 0                 | 0               | 0                | 1                | 0.2                | 3             |
| Social Media Updates     | 12                   | 8                | 11            | 22            | 19          | 14           | 11           | 9              | 15                | 11                | 14              | 7                | 10               | 12.5               | 163           |
|                          | GROUNDS & FACILITIES |                  |               |               |             |              |              |                |                   |                   |                 |                  |                  |                    |               |
| Contractor Acres Mowed   | 115.3                | 115.3            | 115.3         | 122.9         | 130.5       | 130.5        | 130.5        | 163.8          | 163.8             | 166.0             | 166.0           | 166.0            | 115.3            | 138.6              | 1,801.2       |
| Trash Collection         | 3,360.0              | 3,060.0          | 5,730.0       | 3,220.0       | 5,850.0     | 5,790.0      | 3,040.0      | 3,560.0        | 6,720.0           | 3,480.0           | 2,810.0         | 2,880.0          | 3,340.0          | 4,064.6            | 52,840.0      |
| Crew Acres Mowed         | 30.7                 | 15.3             | 15.3          | 62.1          | 73.4        | 87.4         | 87.4         | 87.4           | 87.4              | 77.3              | 77.3            | 47.3             | 30.7             | 59.9               | 778.7         |