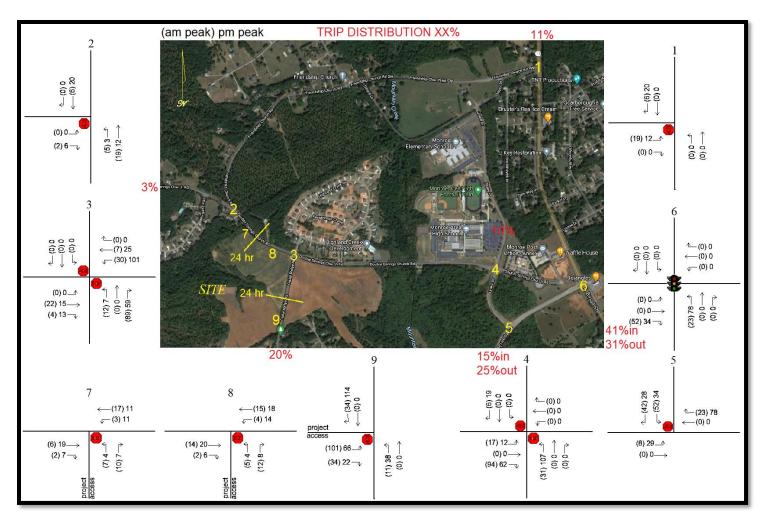

proposed subdivision will generate 225 new trips in the a.m. peak hour, 301 new trips in the p.m. peak hour, and 2,944 new daily trips.

#### Trip Distribution and Assignment

The trip distribution percentages indicate what proportion of the project's trips will travel to and from various directions. The trip distribution percentages for the residential development were developed based on the locations and proximity of likely trip origins and destinations, such as employment centers, retail and offices, and schools in the area. The new project trips, shown in Table 4, were assigned to the roadway network based on the distribution percentages. The trip distribution percentages and the a.m. and p.m. peak hour trips expected to be generated by the proposed subdivision are shown in Figure 5.



Figure 5 – Weekday A.M. and P.M. Peak Hour Project Trips and Trip Distribution Percentages

#### **Future Traffic Conditions**

The future build volumes consist of the no-build volumes plus the trips that will be generated by the proposed subdivision. The future volumes are shown in Figure 6.



Figure 6 – Future Weekday A.M. and P.M. Peak Hour Volumes

#### Auxiliary Lanes at Project Accesses

The layout of the site will make the project access on Cedar Ridge Road function as the main access, and the higher volumes will enter and exit at that location. It is recommended that a southbound right turn lane be built on Cedar Ridge Road to serve this access. A northbound left turn lane is not considered essential due to the moderate through volumes on Cedar Ridge Road. Based on the exiting v