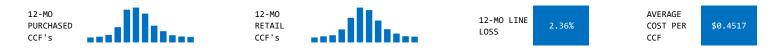

| \$ 0.157M | \$ 0.149M | \$ 0.115M   | \$ 0.110M   | \$ 0.108M   | \$ 0.100M   |          |          |          |          | \$ | 0.945M | \$ | 0.974M | \$ | 0.994M |
| EXPENSES        | \$ 0.389M | \$ 0.429M | \$ 0.452M | \$ 0.377M | \$ 0.320M   | \$ 0.288M   | \$ 0.257M   | \$ 0.240M   |          |          |          |          | \$ | 2.751M | \$ | 2.665M | \$ | 2.364M |
|                 |           |           |           |           |             |             |             |             |          |          |          |          |    |        |    |        |    |        |
| MARGIN          | \$ 0.108M | \$ 0.262M | \$ 0.212M | \$ 0.201M | \$ (0.018M) | \$ (0.059M) | \$ (0.070M) | \$ (0.046M) |          |          |          |          | \$ | 0.590M | \$ | 0.050M | \$ | 0.518M |





#### **RETAIL SALES REPORT**

Jan 2021 Feb 2021 Mar 2021 Apr 2021 May 2021 Jun 2021 Jul 2021 Aug 2021 Sep 2021 Oct 2021 Nov 2021 Dec 2021

90

**CUSTOMER COUNT** Residential 3,437 3,451 3,472 3,478 3,489 3,493 3,503 3,523 Commercial 555 556 554 559 563 565 568 570 Industrial 6 7 7 7 7 7 7 8 21 21 21 21 20 20 City 21 20 Total 4,021 4,037 4,056 4,067 4,082 4,087 4,100 4,123 Year-Over-Year ∆ 3.39% 3.51% 3.36% 3.59% 4.37% 4.13% 4.19% 4.59% **CCF** Residential 0.248M 0.337M 0.321M 0.199M 0.108M 0.058M 0.036M 0.029M Commercial 0.140M 0.215M 0.189M 0.139M 0.093M 0.069M 0.052M 0.051M Industrial 0.012M 0.024M 0.022M 0.017M 0.005M 0.009M 0.002M 0.006M City 0.012M 0.018M 0.016M 0.009M 0.005M 0.004M 0.003M 0.003M 0.430M 0.606M 0.383M 0.229M 0.108M 0.101M Total 0.565M 0.154M Year-Over-Year ∆ 1.98%