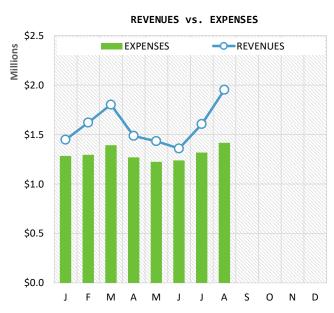

| \$ -               | \$ -     | \$ 0.982M  | \$ 1.693M  | \$ 0.535M |
| PART CONTR/MEAG YES  | \$ 0.100M   | \$ 0.100M    | \$ 0.100M    | \$ 0.556M       | \$ 0.100M    | \$ 0.100M   | \$ 0.100M | \$ 0.100M          | \$ -     | \$ -     | \$ -               | \$ -     | \$ 1.256M  | \$ 0.200M  | \$ 0.933M |
|                      | * Participa | ant Contribu | ition & Year | End Settler     | ment exclude | d           |           |                    |          | _        |                    |          |            |            |           |
| 12-MO<br>PURCHASED   | Indi        | Intel        |              | 12-MO<br>RETAIL | Hard         | lini        |           | 12-MO LINE<br>LOSS | 4.07%    |          | 12-MO<br>WHOLESALE | 8.259    |            |            |           |





#### **RETAIL SALES REPORT**

Jan 2021 Feb 2021 Mar 2021 Apr 2021 May 2021 Jun 2021 Jul 2021 Aug 2021 Sep 2021 Oct 2021 Nov 2021 Dec 2021

56

**CUSTOMER COUNT** 5,799 5,741 5,782 Residential 5,781 5,801 5,800 5,796 5,809 Commercial 855 873 861 863 870 868 875 877 Industrial 1 1 1 1 1 1 1 1 48 48 49 47 48 48 48 City 48 Total 6,645 6,703 6,712 6,693 6,718 6,717 6,720 6,735 Year-Over-Year ∆ 3.02% 3.68% 3.44% 2.72% 3.27% 2.88% 3.02% 3.19% **KWH** Residential 6.283M 7.942M 7.451M 5.948M 4.654M 4.342M 5.479M 6.629M Commercial 4.374M 5.039M 4.847M 4.424M 4.764M 4.842M 5.608M 5.988M Industrial 0.531M 0.666M 0.630M 0.620M 0.664M 0.651M 0.728M 0.710M 0ther -\_ -0.451M 0.530M 0.472M 0.454M 0.411M 0.459M 0.463M 0.480M City Total 11.639M 14.178M 13.399M 11.446M 10.493M 10.293M 12.277M 13.806M Year