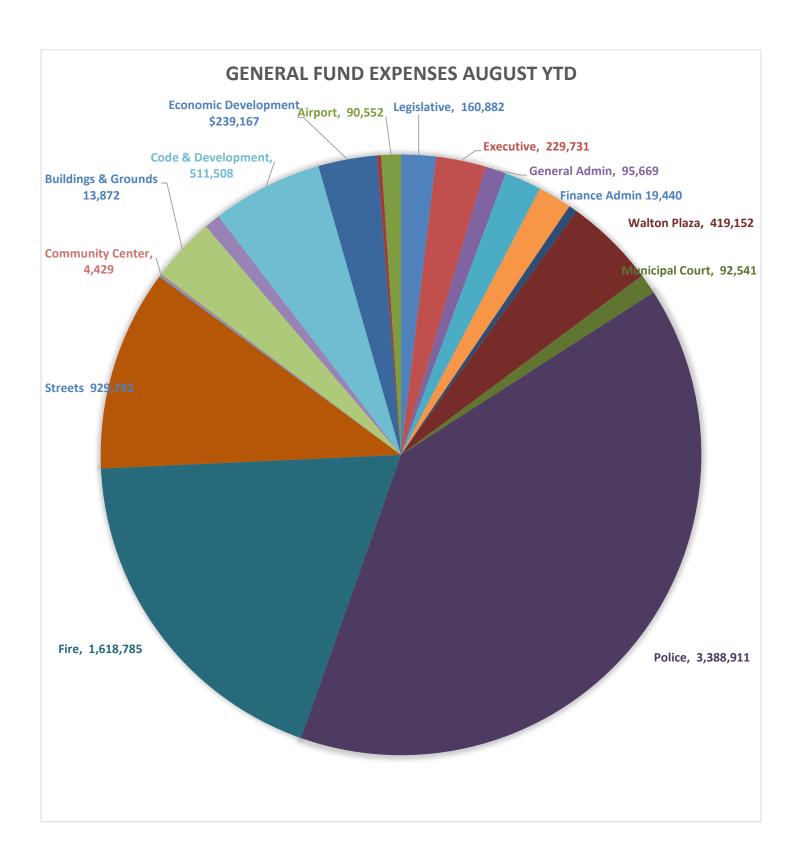

| Expense Total:            | 13,756,877.09 | 13,795,077.13 | 1,096,037.54 | 8,578,611.22  | 5,216,465.91          | 37.81 %   |
|                                      | Report Surplus (Deficit): | 0.04          | 0.00          | -136,753.37  | -1,666,286.61 | -1,666,286.61         | 0.00 %    |

9/13/2021 1:44:21 PM Page 1 of 2



General Fund year-to-date revenues for the month totaled \$6,912,325 which is 50% of total budgeted revenues of \$13,795,077 for 2021. Property Tax & Insurance Premium Tax collections make up @ 37% of total General Fund Revenues, which is not collected until the fourth quarter of each year.



General Fund year-to-date expenses for the month totaled \$8,578,611 which is 62% of total budgeted expenses of \$13,756,877 for 2021.



## **Utilities Fund**



For Fiscal: 2021 Period Ending: 8/2021

|                          |                               | Original            | Current             |                        |             | Assumed    | Projected     | Year End    |
|--------------------------|-------------------------------|---------------------|---------------------|------------------------|-------------|------------|---------------|-------------|
|                          |                               | <b>Total Budget</b> | <b>Total Budget</b> | <b>Period Activity</b> | YTD Aug     | Aug-Dec    | Year End 2021 | 2020        |
| Revenue                  |                               |                     |                     |                        |             |            |               |