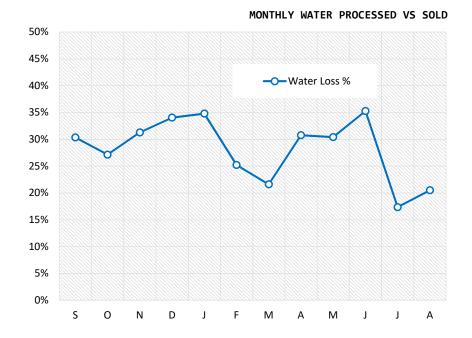

\$ 0.168M |          |          |          |          | \$ | 1.326M  | \$ -      | \$    | 1.241  |
| EXPENSES        | \$ 0.713M | \$ 0.796M | \$ 0.870M | \$ 0.994M   | \$ 0.819M | \$ 0.925M   | \$ 0.914M | \$ 0.902M |          |          |          |          | \$ | 6.934M  | \$ 10.009 | м \$  | 6.228  |
|                 |           |           |           |             |           |             |           |           |          |          |          |          |    |         |           |       |        |
| MARGIN          | \$ 0.121M | \$ 0.185M | \$ 0.416M | \$ (0.180M) | \$ 0.111M | \$ (0.019M) | \$ 0.138M | \$ 0.172M |          |          |          |          | \$ | 0.944M  | \$ 1.641  | M \$  | 1.196  |

12-MO PROCESSED KGAL



12-MO RETAIL KGAL



ROLLING 12-MO LINE LOSS







#### **RETAIL SALES REPORT**

Jan 2021 Feb 2021 Mar 2021 Apr 2021 May 2021 Jun 2021 Jul 2021 Aug 2021 Sep 2021 Oct 2021 Nov 2021 Dec 2021

| CUSTOMER COUNT - WATER |           |           |           |           |           |           |           |           |   |  |  |  |  |  |
|------------------------|-----------|-----------|-----------|-----------|-----------|-----------|-----------|-----------|---|--|--|--|--|--|
| Residential            | 8,653     | 8,684     | 8,740     | 8,745     | 8,763     | 8,802     | 8,801     | 8,827     |   |  |  |  |  |  |
| Commercial             | 939       | 947       | 939       | 943       | 948       | 958       | 965       | 965       |   |  |  |  |  |  |
| Industrial             | 1         | 1         | 1         | 1         | 1         | 1