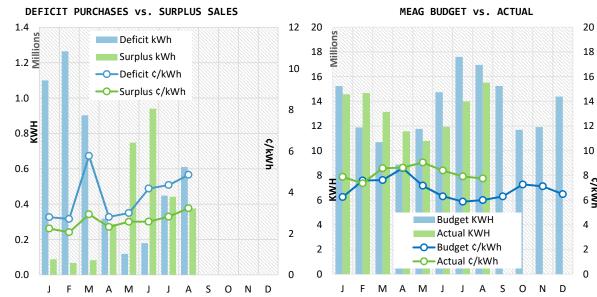

| \$ -               | \$ -     | \$ 0.982M  | \$ 1.693M  | \$ 0.535M |
| PART CONTR/MEAG YES  | \$ 0.100M   | \$ 0.100M    | \$ 0.100M    | \$ 0.556M       | \$ 0.100M    | \$ 0.100M   | \$ 0.100M | \$ 0.100M          | \$ -     | \$ -     | \$ -               | \$ -     | \$ 1.256M  | \$ 0.200M  | \$ 0.933M |
|                      | * Participa | ant Contribu | ition & Year | End Settler     | ment exclude | d           |           |                    |          | _        |                    |          |            |            |           |
| 12-MO<br>PURCHASED   | Indi        | Intel        |              | 12-MO<br>RETAIL | Hard         | lini        |           | 12-MO LINE<br>LOSS | 4.07%    |          | 12-MO<br>WHOLESALE | 8.259    |            |            |           |





#### **RETAIL SALES REPORT**

Jan 2021 Feb 2021 Mar 2021 Apr 2021 May 2021 Jun 2021 Jul 2021 Aug 2021 Sep 2021 Oct 2021 Nov 2021 Dec 2021

56

**CUSTOMER COUNT** 5,799 5,741 5,782 Residential 5,781 5,801 5,800 5,796 5,809 Commercial 855 873 861 863 870 868 875 877 Industrial 1 1 1 1 1 1 1 1 48 48 49 47 48 48 48 City 48 Total 6,645 6,703 6,712 6,693 6,718 6,717 6,720 6,735 Year-Over-Year ∆ 3.02% 3.68% 3.44% 2.72% 3.27% 2.88% 3.02% 3.19% **KWH** Residential 6.283M 7.942M 7.451M 5.948M 4.654M 4.342M 5.479M 6.629M Commercial 4.374M 5.039M 4.847M 4.424M 4.764M 4.842M 5.608M 5.988M Industrial 0.531M 0.666M 0.630M 0.620M 0.664M 0.651M 0.728M 0.710M 0ther -\_ -0.451M 0.530M 0.472M 0.454M 0.411M 0.459M 0.463M 0.480M City Total 11.639M 14.178M 13.399M 11.446M 10.493M 10.293M 12.277M 13.806M Year-O