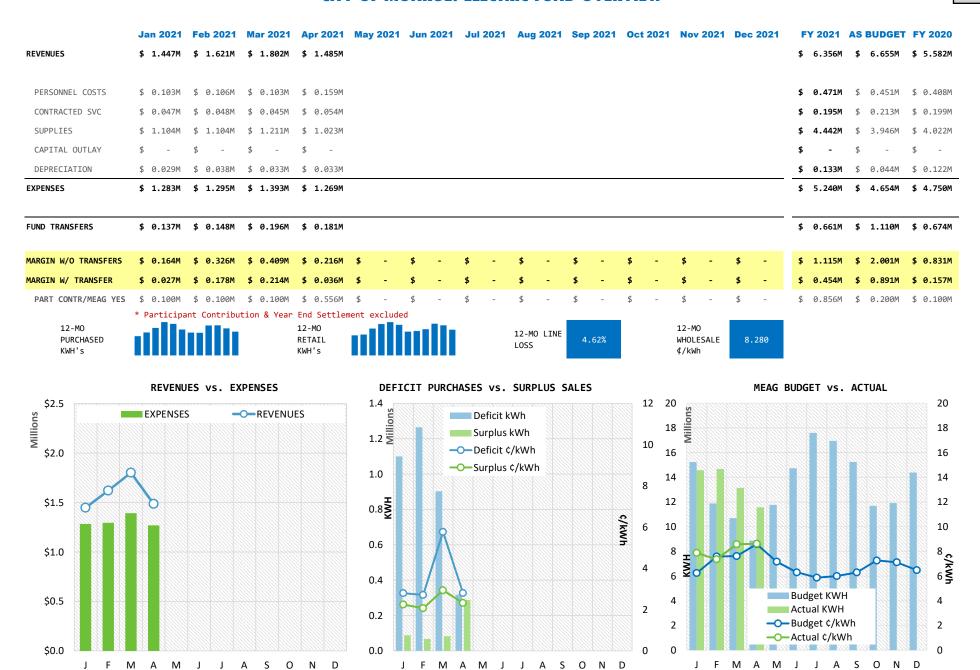

|



## ELECTRIC: MONTHLY DIRECTOR'S REPORT

REPORTING PERIOD: 04/2021 | FY 2021



| COVER            | 1   |
|------------------|-----|
| OVERVIEW         | 2   |
| SALES REPORT     | 3   |
| SALES STATISTICS | 4   |
| POWER SUPPLY     | 5   |
| DETAIL REVENUES  | 6   |
| DETAIL EXPENSES  | 7-8 |

### CITY OF MONROE: ELECTRIC FUND OVERVIEW



## **RETAIL SALES REPORT**

Jan 2021 Feb 2021 Mar 2021 Apr 2021 May 2021 Jun 2021 Jul 2021 Aug 2021 Sep 2021 Oct 2021 Nov 2021 Dec 2021 55

|                  |    |         |    |         |              |      |        | CUSTOMER COUNT |
|------------------|----|---------|----|---------|--------------|------|--------|----------------|
| Residential      |    | 5,741   |    | 5,781   | 5,801        | !    | 5,782  |                |
| Commercial       |    | 855     |    | 873     | 861          |      | 863    |                |
| Industrial       |    | 1       |    | 1       | 1            |      | 1      |                |
| City             |    | 48      |    | 48      | 49           |      | 47     |                |
| Total            |    | 6,645   |    | 6,703   | 6,712