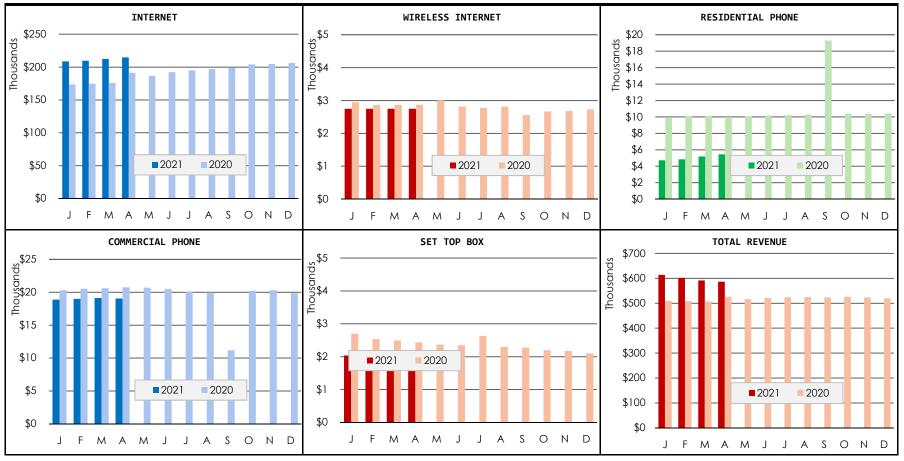

### **CENTRAL SERVICES**

## MONTHLY REPORT JUNE 2021

|                          | 2021<br>January        | 2021<br>February | 2021<br>March | 2021<br>April | 2021<br>May | 2020<br>May | 2020<br>June | 2020<br>July | 2020<br>August | 2020<br>September | 2020<br>October | 2020<br>November | 2020<br>December | Monthly<br>Average | Yearly Totals |
|--------------------------|------------------------|------------------|---------------|---------------|-------------|-------------|--------------|--------------|----------------|-------------------|-----------------|------------------|------------------|--------------------|---------------|
|                          | SAFETY PROGRAMS        |                  |               |               |             |             |              |              |                |                   |                 |                  |                  |                    |               |
| Facility Inspections     | 5                      | 3                | 11            | 4             | 3           | 8           | 6            | 8            | 9              | 4                 | 5               | 3                | 5                | 5.7                | 74            |
| Vehicle Inspections      | 0                      | 0                | 4             | 5             | 6           | 27          | 0            | 0            | 0              | 5                 | 0               | 4                | 5                | 4.3                | 56            |
| Equipment Inspections    | 3                      | 0                | 4             | 3             | 2           | 10          | 0            | 0            | 0              | 0                 | 0               | 0                | 2                | 1.8                | 24            |
| Worksite Inspections     | 3                      | 6                | 1             | 1             | 2           | 0           | 1            | 3            | 7              | 6                 | 4               | 3                | 6                | 3.3                | 43            |
| Employee Safety Classes  | 5                      | 5                | 4             | 2             | 1           | 0           | 0            | 0            | 0              | 2                 | 0               | 3                | 2                | 1.8                | 24            |
|                          | PURCHASING             |                  |               |               |             |             |              |              |                |                   |                 |                  |                  |                    |               |
| P-Card Transactions      | 377                    | 397              | 495           | 431           | 337         | 303         | 478          | 446          | 416            | 430               | 448             | 344              | 367              | 405.3              | 5,269         |
| Purchase Orders          | 120                    | 86               | 110           | 84            | 78          | 66          | 101          | 83           | 92             | 77                | 80              | 47               | 75               | 84.5               | 1,099         |
| Total Purchases          | 497                    | 483              | 605           | 515           | 415         | 369         | 579          | 529          | 508            | 507               | 528             | 391              | 442              | 489.8              | 6,368         |
| Sealed Bids/Proposals    | 1                      | 2                | 5             | 4             | 1           | 1           | 0            | 0            | 1              | 0                 | 1               | 3                | 2                | 1.6                | 21            |
|                          | INFORMATION TECHNOLOGY |                  |               |               |             |             |              |              |                |                   |                 |                  |                  |                    |               |
| Workorder Tickets        | 75                     | 125              | 157           | 94            | 89          | 86          | 136          | 106          | 89             | 96                | 99              | 103              | 97               | 104.0              | 1,352         |
| Phishing Fail Percentage | 2.0%                   | 2.0%             | 2.0%          | 4.0%          | 2.8%        | 8.5%        | 8.5%         | 0.0%         | 1.4%           | 1.8%              | 1.8%            | 2.8%             | 2.4%             | 3.1%               |               |
| MARKETING                |                        |                  |               |               |             |             |              |              |                |                   |                 |                  |                  |                    |               |
| Newsletters Distributed  | 0                      | 0                | 1             | 0             | 0           | 2           | 0            | 0            | 1              | 0                 | 0               | 0                | 1                | 0.4                | 5             |
| Social Media Updates     | 12                     | 8                | 11            | 22            | 19          | 15          | 22           | 12           | 7              | 11                | 14              | 7                | 10               | 13.1               | 170           |
|                          | GROUNDS & FACILITIES   |                  |               |               |             |             |              |              |                |                   |                 |                  |                  |                    |               |
| Contractor Acres Mowed   | 115.3                  | 115.3            | 115.3         | 122.9         | 130.5       | 110.0       | 110.0        | 156.3        | 156.3          | 166.0             | 166.0           | 166.0            | 115.3            | 134.2              | 1,745.1       |
| Trash Collection         | 3,360.0                | 3,060.0          | 5,730.0       | 3,220.0       | 5,850.0     | 1,900.0     | 2,140.0      | 2,520.0      | 2,980.0        | 3,480.0           | 2,810.0         | 2,880.0          | 3,340.0          | 3,328.5            | 43,270.0      |
| Crew Acres Mowed         | 30.7                   | 15.3             | 15.3          | 62.1          | 73.4        | 63.3        | 77.3         | 77.3         | 77.3           | 77.3              | 77.3            | 47.3             | 30.7             | 55.7               | 724.4         |

#### CENTRAL SERVICES PROJECTS & UPDATES – JUNE 2021