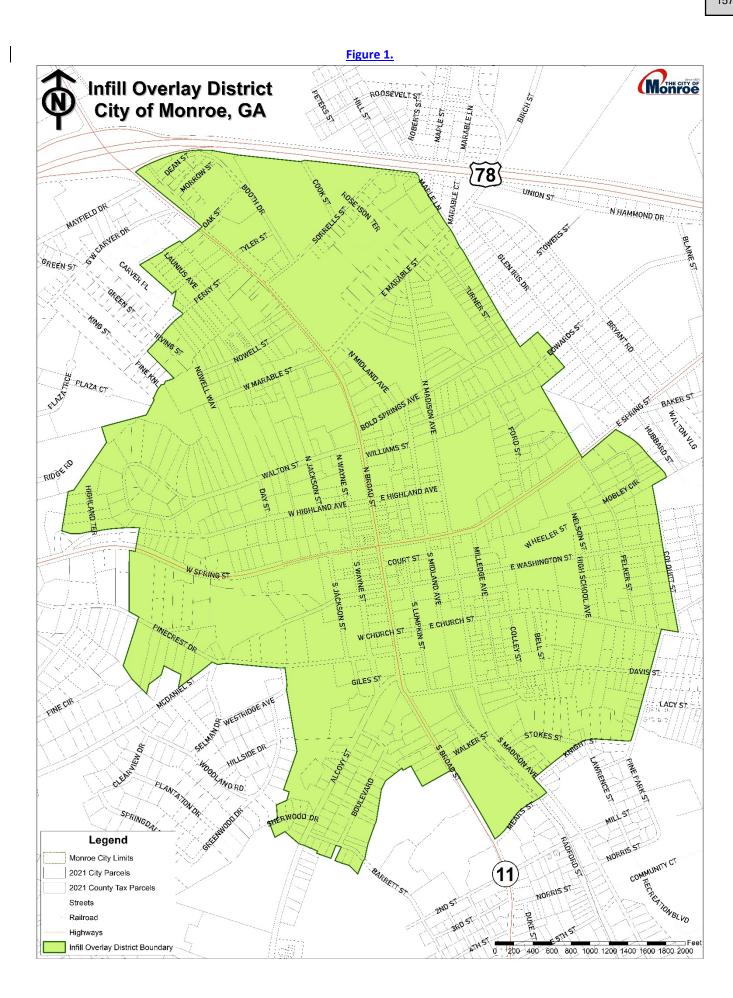

MH. A maximum of ten (10) single family detached dwelling units per gross acre shall be allowed. The IOD district can only be applied on parcels up to three acres in the aggregate that are zoned R1A. IOD District projects greater than three acres can be only be applied to parcels zoned R2 and MH. The maximum units for an IOD project shall not exceed 100 units per development. All existing infill will require a total structure removal unless specific historic structures are approved to remain by the Code Enforcement Officer. All proposed developments that exceed 30 units shall be required to have open space elements included for recreation such as a pool, playground, pavilion, clubhouse/fitness center. Play courts such as but not limited to tennis, volleyball, or basketball are required.



# 645.3 Permitted Uses.

Within an IOD development the following uses are permitted:

(1) Single-family detached dwellings.

# 645.4 Density; Open Space; Set Back; Parking Requirements.

- (1) The maximum permitted density in IOD developments shall be ten dwelling units per gross acre.
- (2) See Table 79 for lot dimensional requirements.

| Infill Overlay District (IOD) Dimensional Requirements <u>Table 7</u> |                 |  |  |  |
|-----------------------------------------------------------------------|-----------------|--|--|--|
|                                                                       |                 |  |  |  |
| Lot area, minimum                                                     | <u>4,000 sf</u> |  |  |  |
| Lot density, maximum