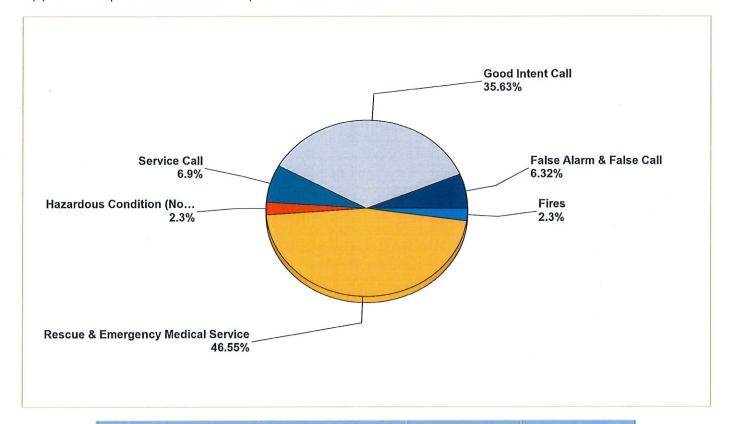

927,000.00 |
| IHC Construction Companies, Inc. | \$6,348,938.00 |
| Archer Western                   | \$6,595,258.50 |

The apparent low bidder is Heavy Constructors, Inc. with a bid price of \$5,521,591.00. Once I have reviewed the bids for mathematical accuracy. I will send everyone a copy of the bid tabulations. I would like to thank everyone for their interest and if there are any questions, please feel free to ask them at this time.

There were no questions and the Bid Opening was adjourned at 11:15 A.M.



## FIRE DEPARTMENT CITY COUNCIL MONTHLY MEETING

**JUNE 2021** 

## City of Monroe Fire Dept

Monroe, GA

This report was generated on 5/18/2021 9:47:50 AM

## Breakdown by Major Incident Types for Date Range

Zone(s): All Zones | Start Date: 04/01/2021 | End Date: 04/30/2021





| MAJOR INCIDENT TYPE                | # INCIDENTS | % of TOTAL |
|------------------------------------|-------------|------------|
| Fires                              | 4           | 2.3%       |
| Rescue & Emergency Medical Service | 81          | 46.55%     |
| Hazardous Condition (No Fire)      | 4           | 2.3%       |
| Service Call                       | 12          | 6.9%       |
| Good Intent Call                   | 62          | 35.63%     |
| False Alarm & False Call           | 11          | 6.32%      |
| TOTAL                              | 174         | 100%       |

| Detailed Breakdown by Incide                             | nt Type     |            |
|----------------------------------------------------------|-------------|------------|
| INCIDENT TYPE