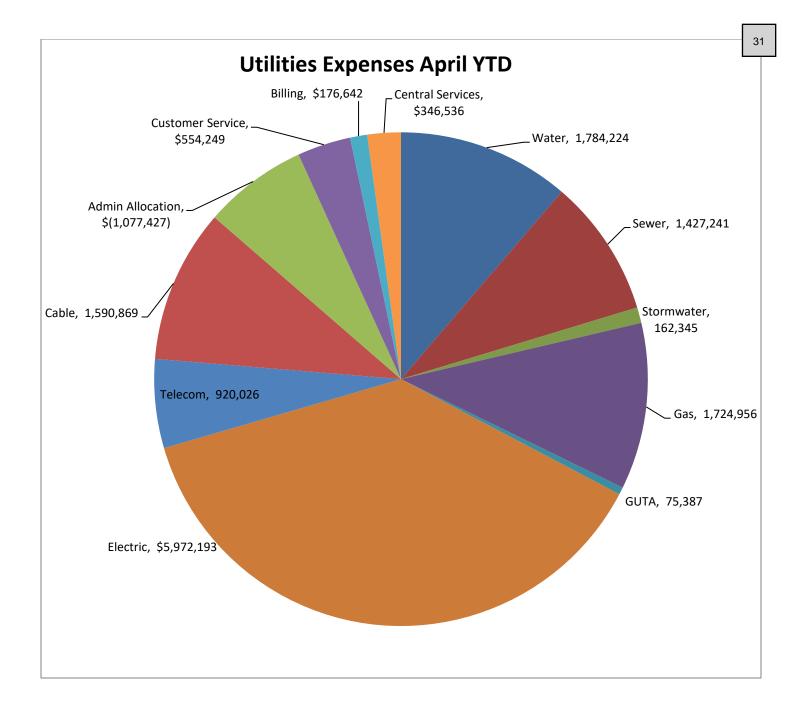

# FINANCIAL STATUS REPORT as of April 2021

#### City of Monroe Financial Performance Report For the Period Ended April 30, 2021

Cash balances for the City of Monroe at month end totaled **\$92,010,843** including the utility bond funds. *The following table shows the individual account balances.* 