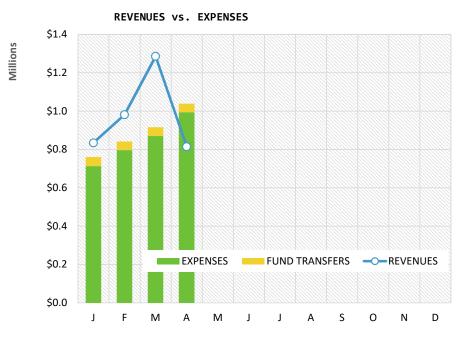

# FINANCIAL STATUS REPORT as of April 2021

#### City of Monroe Financial Performance Report For the Period Ended April 30, 2021

Cash balances for the City of Monroe at month end totaled **\$92,010,843** including the utility bond funds. *The following table shows the individual account balances.* 