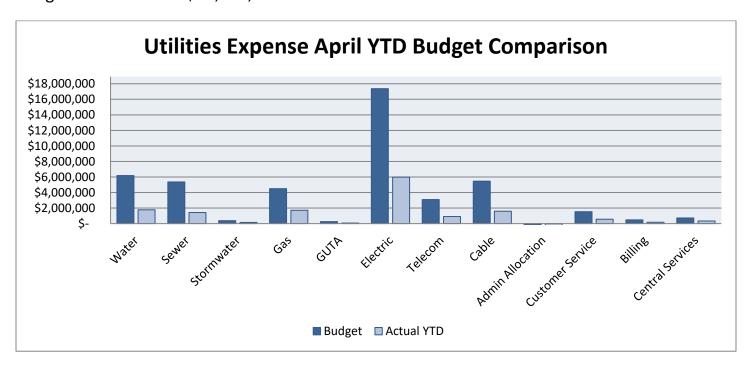

# FINANCIAL STATUS REPORT as of April 2021

#### City of Monroe Financial Performance Report For the Period Ended April 30, 2021

Cash balances for the City of Monroe at month end totaled **\$92,010,843** including the utility bond funds. *The following table shows the individual account balances.* 