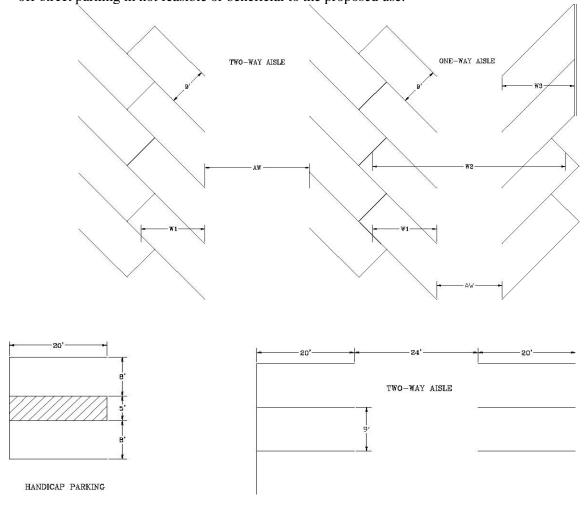

Commercial Facilities; Final Rule dated July 26, 1991.
- (10) <u>Parking Space and Aisle Dimensions.</u> The following diagrams specify the required space and aisle dimensions for the situation depicted. Alternate configurations in conformity with the spirit of these regulations may be authorized by the Code Enforcement Officer.
- (11) Shared parking arrangements are encouraged and may be approved administratively by the Code Enforcement Officer to satisfy up to 35% of the required parking facilities under Section 520.3.
- (12) On-street parking is encouraged in all areas of the City and may be permitted upon approval by the Code Enforcement Officer and the Director of the Street Department in unique circumstances when off-street parking in not feasible or beneficial to the proposed use.



Article V, Section 570, is hereby amended by deleting said Section 570 in its entirety and replacing it with the following in lieu thereof:

## Section 570 Lot Coverage.

In an effort to maintain the rural character of the City of Monroe and to help protect the environment against the effects of erosion and sedimentation, and to maintain the benefits derived from watershed areas and groundwater recharge areas and from unique characteristics such as an established tree canopy, civic greenspaces, and landscaping enhancements, it is hereby determined that the maximum impervious lot coverage shall be 60% of the total site area in all zoning districts except the geographically small area of the City designated as CBD Overlay as permitted with a Certificate of Appropriateness pursuant to Secti