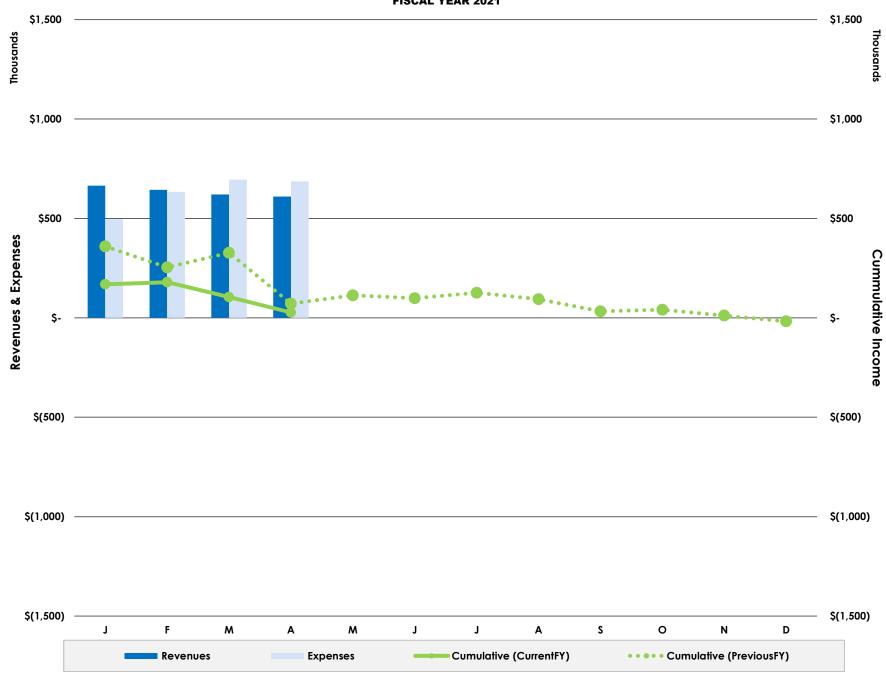

# FINANCIAL STATUS REPORT as of April 2021

#### City of Monroe Financial Performance Report For the Period Ended April 30, 2021

Cash balances for the City of Monroe at month end totaled **\$92,010,843** including the utility bond funds. *The following table shows the individual account balances.* 