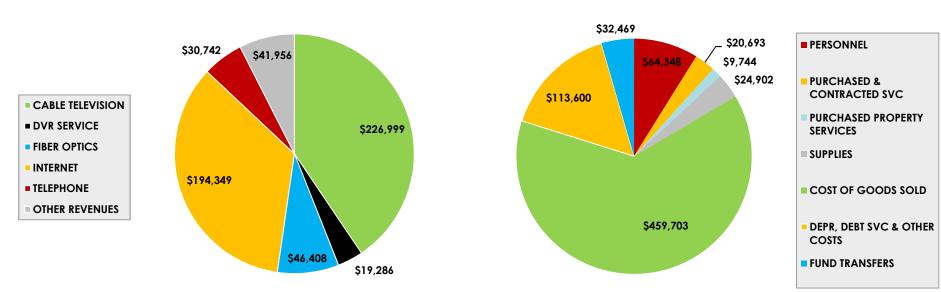

RANS OUT UTIL 5% TO GEN FUND             |        | 19,293   |    | 16,580  |    | 74,935    |    | 64,240    |    | 220,893   |
| ADMIN ALLOC - ADMIN EXPENSES              |        | 83,492   |    | -       |    | 294,330   |    | -         |    | 294,330   |
| Total Fund Transfers (ACTUAL)             | \$     | 121,095  | \$ | 32,469  | \$ | 442,161   | \$ | 127,331   | \$ | 710,786   |
| TAL TELECOM EXPENSES (ACTUAL)             | \$     | 686,609  | \$ | 725,460 | \$ | 2,510,895 | \$ | 2,034,987 | \$ | 7,071,545 |
| THE TELECOT EXITERSES (ACTUAL)            | φ      | 000,009  | Ψ  | 723,400 | φ  | 2,510,055 | φ  | 2,054,507 | φ  | 7,071,545 |

## CHART 5 MONTHLY DIRECTOR'S REPORT REVENUES & EXPENSES

REVENUES [Apr 2021] EXPENSES [Apr 2021]



REVENUES [Apr 2020] EXPENSES [Apr 2020]



|                        | 4  | pr 2021 | Apr 2020      | F  | Y2021 YTD | FY2020 YTD |         | MOST RECEN |           |  |
|------------------------|----|---------|---------------|----|-----------|------------|---------|------------|-----------|--|
| BASIC & EXPANDED BASIC |    |         |               |    |           |            |         |            |           |  |
| Number of Bills        |    | 2,211   | 2,835         |    | 9,536     |            | 11,470  |            | 31,563    |  |
| Revenue (\$)           | \$ | 247,879 | \$<br>217,060 | \$ | 1,070,251 | \$         | 866,081 | \$         | 2,729,971 |  |
| Revenue Per Bill (\$)  | \$ | 112     | \$<br>77      | \$ | 112       | \$         | 76      | \$         | 86        |  |
| MINI BASIC             |    |         |