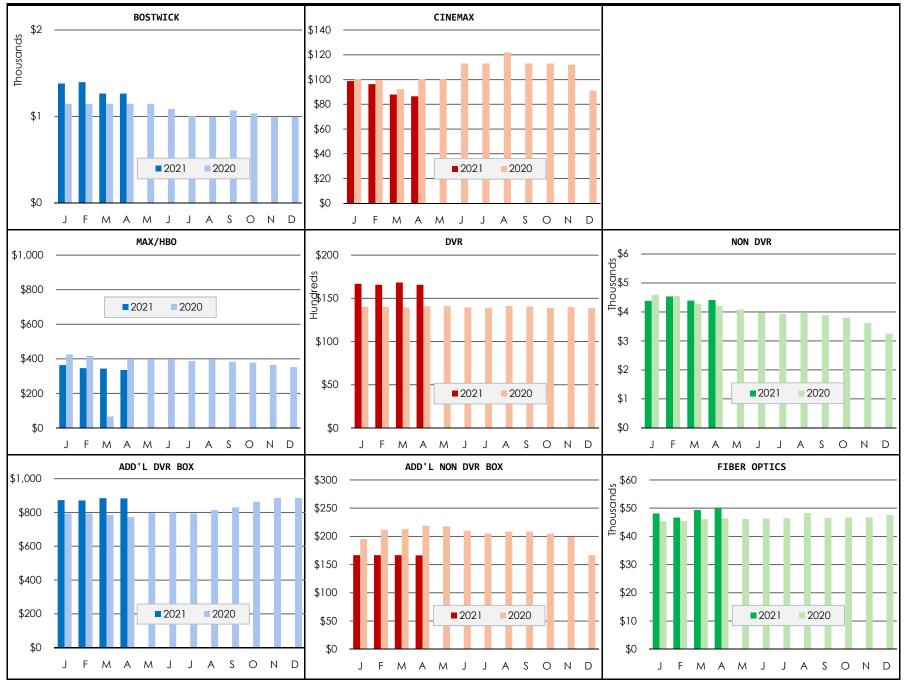

### **CENTRAL SERVICES**

## MONTHLY REPORT JUNE 2021

|                          | 2021<br>January        | 2021<br>February | 2021<br>March | 2021<br>April | 2021<br>May | 2020<br>May | 2020<br>June | 2020<br>July | 2020<br>August | 2020<br>September | 2020<br>October | 2020<br>November | 2020<br>December | Monthly<br>Average | Yearly Totals |
|--------------------------|------------------------|------------------|---------------|---------------|-------------|-------------|--------------|--------------|----------------|-------------------|-----------------|------------------|------------------|--------------------|---------------|
|                          | SAFETY PROGRAMS        |                  |               |               |             |             |              |              |                |                   |                 |                  |                  |                    |               |
| Facility Inspections     | 5                      | 3                | 11            | 4             | 3           | 8           | 6            | 8            | 9              | 4                 | 5               | 3                | 5                | 5.7                | 74            |
| Vehicle Inspections      | 0                      | 0                | 4             | 5             | 6           | 27          | 0            | 0            | 0              | 5                 | 0               | 4                | 5                | 4.3                | 56            |
| Equipment Inspections    | 3                      | 0                | 4             | 3             | 2           | 10          | 0            | 0            | 0              | 0                 | 0               | 0                | 2                | 1.8                | 24            |
| Worksite Inspections     | 3                      | 6                | 1             | 1             | 2           | 0           | 1            | 3            | 7              | 6                 | 4               | 3                | 6                | 3.3                | 43            |
| Employee Safety Classes  | 5                      | 5                | 4             | 2             | 1           | 0           | 0            | 0            | 0              | 2                 | 0               | 3                | 2                | 1.8                | 24            |
|                          | PURCHASING             |                  |               |               |             |             |              |              |                |                   |                 |                  |                  |                    |               |
| P-Card Transactions      | 377                    | 397              | 495           | 431           | 337         | 303         | 478          | 446          | 416            | 430               | 448             | 344              | 367              | 405.3              | 5,269         |
| Purchase Orders          | 120                    | 86               | 110           | 84            | 78          | 66          | 101          | 83           | 92             | 77                | 80              | 47               | 75               | 84.5               | 1,099         |
| Total Purchases          | 497                    | 483              | 605           | 515           | 415         | 369         | 579          | 529          | 508            | 507               | 528             | 391              | 442              | 489.8              | 6,368         |
| Sealed Bids/Proposals    | 1                      | 2                | 5             | 4             | 1           | 1           | 0            | 0            | 1              | 0                 | 1               | 3                | 2                | 1.6                | 21            |
|                          | INFORMATION TECHNOLOGY |                  |               |               |             |             |              |              |                |                   |                 |                  |                  |                    |               |
| Workorder Tickets        | 75                     | 125              | 157           | 94            | 89          | 86          | 136          | 106          | 89             | 96                | 99              | 103              | 97               | 104.0              | 1,352         |
| Phishing Fail Percentage | 2.0%                   | 2.0%             | 2.0%          | 4.0%          | 2.8%        | 8.5%        | 8.5%         | 0.0%         | 1.4%           | 1.8%              | 1.8%            | 2.8%             | 2.4%             | 3.1%               |               |
| MARKETING                |                        |                  |               |               |             |             |              |              |                |                   |                 |                  |                  |                    |               |
| Newsletters Distributed  | 0                      | 0                | 1             | 0             | 0           | 2           | 0            | 0            | 1              | 0                 | 0               | 0                | 1                | 0.4                | 5             |
| Social Media Updates     | 12                     | 8                | 11            | 22            | 19          | 15          | 22           | 12           | 7              | 11                | 14              | 7                | 10               | 13.1               | 170           |
|                          | GROUNDS & FACILITIES   |                  |               |               |             |             |              |              |                |                   |                 |                  |                  |                    |               |
| Contractor Acres Mowed   | 115.3                  | 115.3            | 115.3         | 122.9         | 130.5       | 110.0       | 110.0        | 156.3        | 156.3          | 166.0             | 166.0           | 166.0            | 115.3            | 134.2              | 1,745.1       |
| Trash Collection         | 3,360.0                | 3,060.0          | 5,730.0       | 3,220.0       | 5,850.0     | 1,900.0     | 2,140.0      | 2,520.0      | 2,980.0        | 3,480.0           | 2,810.0         | 2,880.0          | 3,340.0          | 3,328.5            | 43,270.0      |
| Crew Acres Mowed         | 30.7                   | 15.3             | 15.3          | 62.1          | 73.4        | 63.3        | 77.3         | 77.3         | 77.3           | 77.3              | 77.3            | 47.3             | 30.7             | 55.7               | 724.4         |

#### CENTRAL SERVICES PROJECTS & UPDATES – JUNE 2021