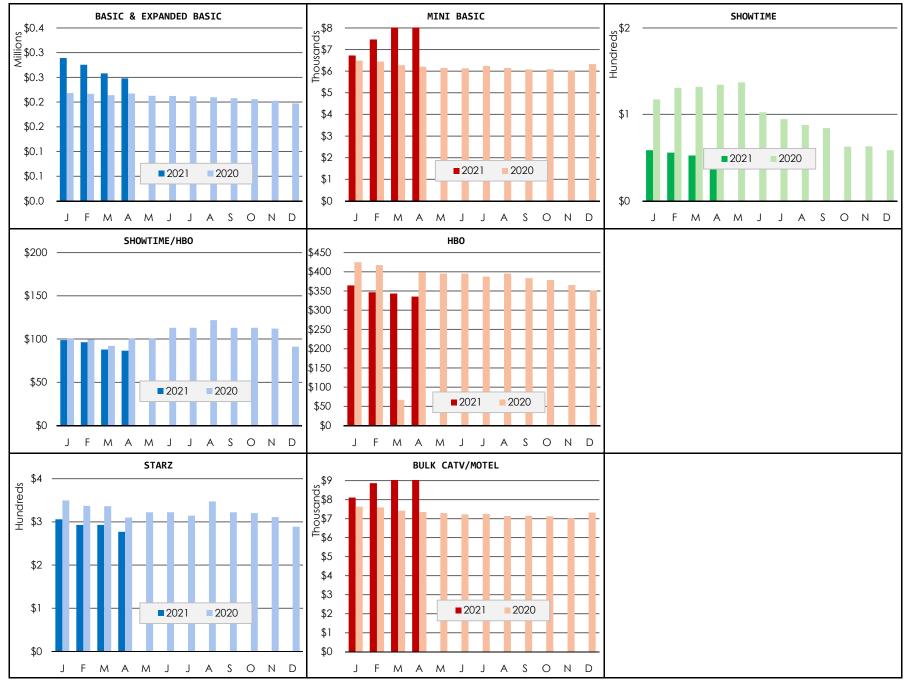

| 111,518              |
| Revenue Per Bill (\$) | \$ | 7       | \$ | 12       | \$ | 6        | \$ | 12       | \$ | 11                   |
| COMMERCIAL PHONE      |    |         |    |          |    |          |    |          |    |                      |
| Number of Bills       |    | 285     |    | 285      |    | 1,139    |    | 1,124    |    | 3,412                |
| Revenue (\$)          | \$ | 19,052  | \$ | 20,749   | \$ | 76,057   | \$ | 82,233   | \$ | 228,943              |
| Revenue Per Bill (\$) | \$ | 67      | \$ | 73       | \$ | 67       | đ  | 73       | ¢  | 67                   |

| Page 1 | 13 |
|--------|----|
|--------|----|

576,995

\$

520,221 \$

2,360,922 \$

2,026,863 \$

6,494,002

\$

CHART 7
REVENUES FROM SALES BY CLASS
CURRENT VS. PREVIOUS FISCAL YEAR



CHART 7
REVENUES FROM SALES BY CLASS
CURRENT VS. PREVIOUS FISCAL YEAR



CHART 7
REVENUES FROM SALES BY CLASS
CURRENT VS. PREVIOUS FISCAL YEAR





# WATER, SEWER & GAS MONTHLY REPORT

JUNE 2021

#### 2021 Project List

|                                                            | Estimated<br>Start Date | Estimated<br>Completion |                                                                                            | _                  | Contractor |
|------------------------------------------------------------|-------------------------|-------------------------|--------------------------------------------------------------------------------------------|--------------------|------------|
|                                                            |                         | Date