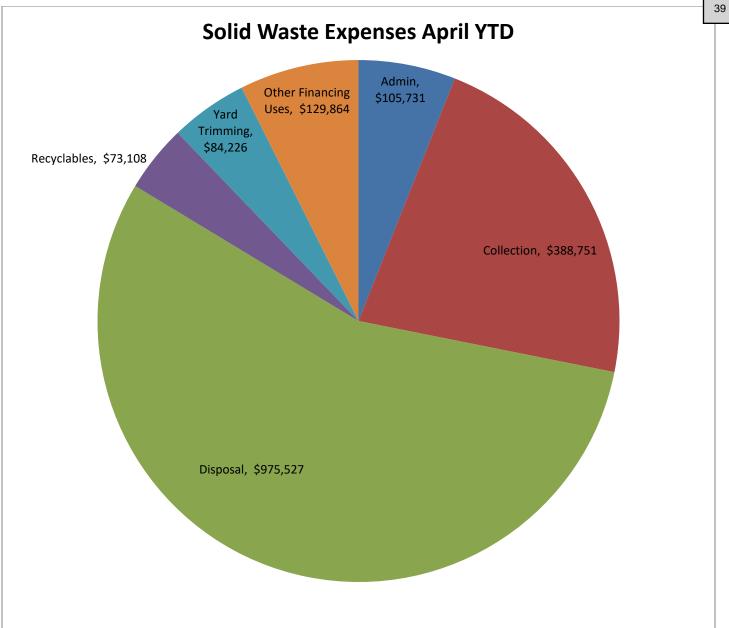

#### **Solid Waste Capital Funding**

Approved Projects/Assets

|             |                                               | 2021 Budgeted | 2021 Actual    | Remaining     | 2022 Budgeted  | 2023 Budgeted |
|-------------|-----------------------------------------------|---------------|----------------|---------------|----------------|---------------|
| <u>Dept</u> | Project Description                           | Expense       | <u>Expense</u> | <u>Budget</u> | <u>Expense</u> | Expense       |
| Solid Waste | Recycling Carts (purchased via OPEX # 531108) | 70,000        | 54,798         | 15,203        |                |               |
| Solid Waste | Replace Scales @ Transfer Station             | 100,000       |                | 100,000       |                |               |
| Solid Waste | Transfer Station Improvements                 | 350,000       | 169,945        | 180,055       | 25,000         | 25,000        |
| Solid Waste | Downtown Dumpster Corrals                     | 150,000       |                | 150,000       |                |               |
| Solid Waste | Commercial Garbage Truck                      | 270,000       |                | 270,000       |                |               |
| Solid Waste | JD Loader boom                                | -             | 19,014         |               |                |               |
| Solid Waste | Pickup Truck                                  |               |                | -             | 35,000         |               |
|             |                                               |               |                |               |                |               |
|             | Totals                                        | 940,000       | 243,757        | 715,258       | 25,000         | 25,000        |
|             | Remaining estimated annual CIP transfers-in   | 300,000       | 200,000        | 200,000       | 300,000        | 300,000       |
|             | Estimated Solid Waste Capital Cash Balance    |               |                | 498,833       | 773,833        | 1,048,833     |
|             |                                               |               |                |               |                |               |