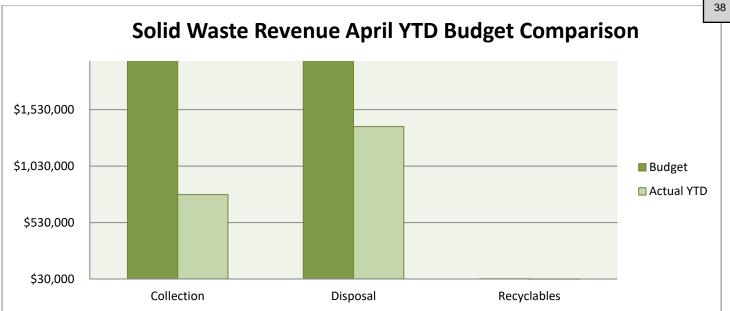

#### **Solid Waste Capital Funding**

Approved Projects/Assets

|             |                                               | 2021 Budgeted | 2021 Actual    | Remaining     | 2022 Budgeted  | 2023 Budgeted |
|-------------|-----------------------------------------------|---------------|----------------|---------------|----------------|---------------|
| <u>Dept</u> | Project Description                           | Expense       | <u>Expense</u> | <u>Budget</u> | <u>Expense</u> | Expense       |
| Solid Waste | Recycling Carts (purchased via OPEX # 531108) | 70,000        | 54,798         | 15,203        |                |               |
| Solid Waste | Replace Scales @ Transfer Station             | 100,000       |                | 100,000       |                |               |
| Solid Waste | Transfer Station Improvements                 | 350,000       | 169,945        | 180,055       | 25,000         | 25,000        |
| Solid Waste | Downtown Dumpster Corrals                     | 150,000       |                | 150,000       |                |               |
| Solid Waste | Commercial Garbage Truck                      | 270,000       |                | 270,000       |                |               |
| Solid Waste | JD Loader boom                                | -             | 19,014         |               |                |               |
| Solid Waste | Pickup Truck                                  |               |                | -             | 35,000         |               |
|             |                                               |               |                |               |                |               |
|             | Totals                                        | 940,000       | 243,757        | 715,258       | 25,000         | 25,000        |
|             | Remaining estimated annual CIP transfers-in   | 300,000       | 200,000        | 200,000       | 300,000        | 300,000       |
|             | Estimated Solid Waste Capital Cash Balance    |               |                | 498,833       | 773,833        | 1,048,833     |
|             |                                               |               |                |               |                |               |