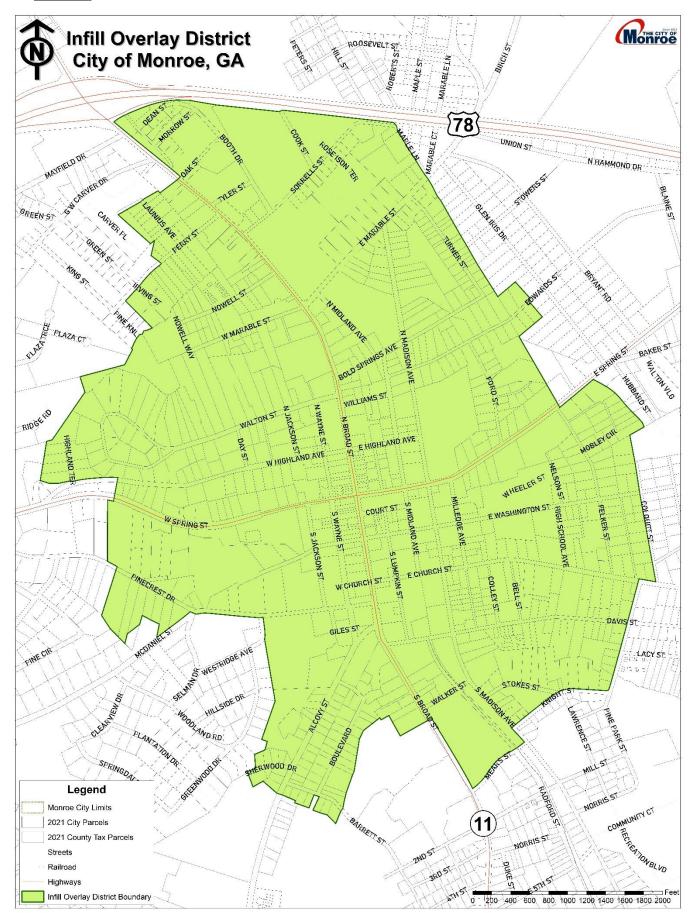

d within the overlay district identified in Section 645.2A. A maximum of ten (10) single family detached dwelling units per gross acre shall be allowed. The maximum units for an IOD project shall not exceed 100 units per development. All existing infill will require a total structure removal unless specific structures are approved to remain by the Code Enforcement Officer. All proposed developments that exceed 30 units shall be required to have open space elements included for recreation such as a pool, playground, pavilion, clubhouse/fitness center. Play courts such as but not limited to tennis, volleyball, or basketball are required.

#### 645.2A Map.

The IOD District shall be allowed on parcels zoned R1, R1A, R2, and MH located within the IOD boundary as shown in Figure 1.

Figure 1:



## 645.5 Dwelling Unit Size; Dwelling Unit Design; Site Design Elements.

- (1) All dwelling units shall have a minimum of 1,300 square feet heated.
- (2) Areas of the dwelling unit that do not count toward the total floor calculation shall include unheated storage space, unheated porches or patio areas, architectural projections (such as bay windows), attached roof porches, detached garages or utility buildings and so forth.
- (3) All dwelling units shall have pitched roofs with a minimum 5/12 pitch. All dwelling units shall have roofing of an architectural type asphalt shingle, metal or other similar material type roofing approved by the Code Enforcement Officer. Standard non-dimensional three-tab asphalt shingles are prohibited.
- (4) All dwelling units shall have a covered entry porc