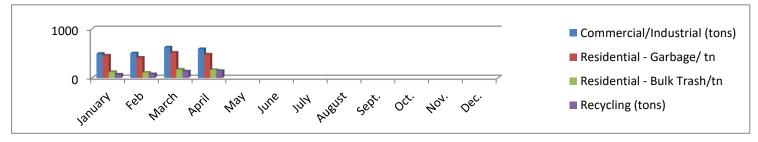

|      |        |       |      |      |      |
| 65G Recycling Carts (each)     |          |           | 296        | 344                |     |      |      |        |       |      |      |      |
| Recycling bins (each)          | 32       | 19        | 36         | 28                 |     |      |      |        |       |      |      |      |
| Dumpsters (each)               | 5        | 3         | 3          |                    |     |      |      |        |       |      |      |      |
| Lids & Rods (each)             |          |           |            | 3                  |     |      |      |        |       |      |      |      |
| Cemetery Permits               | 13       | 7         | 6          | 9                  |     |      |      |        |       |      |      |      |



Note:

1,233.15 tons of trash /garbage collected and disposed.
144.55 tons of recycled materials collected, including scrap tires.

## **ITEMS OF INTEREST**

- I. Projects Transfer Station Improvements:
  - Resurface the other half of the Transfer Station's tipping floor.
     Project re-scheduled for Friday May 14, 15, 2021 due to poor weather conditions and equipment downtime. Complete! May 15, 2021
- II. <u>Transfer Station tonnage report:</u> Deposited 7,832.17 tons in April. An increase of 738.14 tons compared to April 2020.
  - Great American Clean-Up stats: Trash - 6,900 lbs (3.45 tons) Tires - 49
- III. <u>Curbside Recycling Transitioning to the 65-gallon carts!</u>

Update: Carts has been distributed to participating customers, in the Southwest and Northwest area of the city. Ta