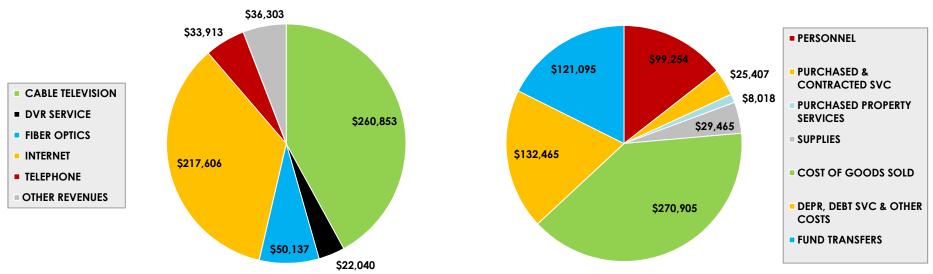

|    | 63,091    |    | 195,563   |
| TRANS OUT UTIL 5% TO GEN FUND             |        | 19,293   |    | 16,580  |    | 74,935    |    | 64,240    |    | 220,893   |
| ADMIN ALLOC - ADMIN EXPENSES              |        | 83,492   |    | -       |    | 294,330   |    | -         |    | 294,330   |
| Total Fund Transfers (ACTUAL)             | \$     | 121,095  | \$ | 32,469  | \$ | 442,161   | \$ | 127,331   | \$ | 710,786   |
| TAL TELECOM EXPENSES (ACTUAL)             | \$     | 686,609  | \$ | 725,460 | \$ | 2,510,895 | \$ | 2,034,987 | \$ | 7,071,545 |
| THE TELECOT EXITERSES (ACTUAL)            | φ      | 000,009  | Ψ  | 723,400 | φ  | 2,510,055 | φ  | 2,054,507 | φ  | 7,071,545 |

## CHART 5 MONTHLY DIRECTOR'S REPORT REVENUES & EXPENSES

REVENUES [Apr 2021] EXPENSES [Apr 2021]



REVENUES [Apr 2020] EXPENSES [Apr 2020]



|                        | 4  | pr 2021 | Apr 2020      | F  | Y2021 YTD | FY2020 YTD |         | MOST RECEN |           |  |
|------------------------|----|---------|---------------|----|-----------|------------|---------|------------|-----------|--|
| BASIC & EXPANDED BASIC |    |         |               |    |           |            |         |            |           |  |
| Number of Bills        |    | 2,211   | 2,835         |    | 9,536     |            | 11,470  |            | 31,563    |  |
| Revenue (\$)           | \$ | 247,879 | \$<br>217,060 | \$ | 1,070,251 | \$         | 866,081 | \$         | 2,729,971 |  |
| Revenue Per Bill (\$)  | \$ | 112     | \$<br>77      | \$ | 112       | \$         | 76      | \$         | 86        |  |