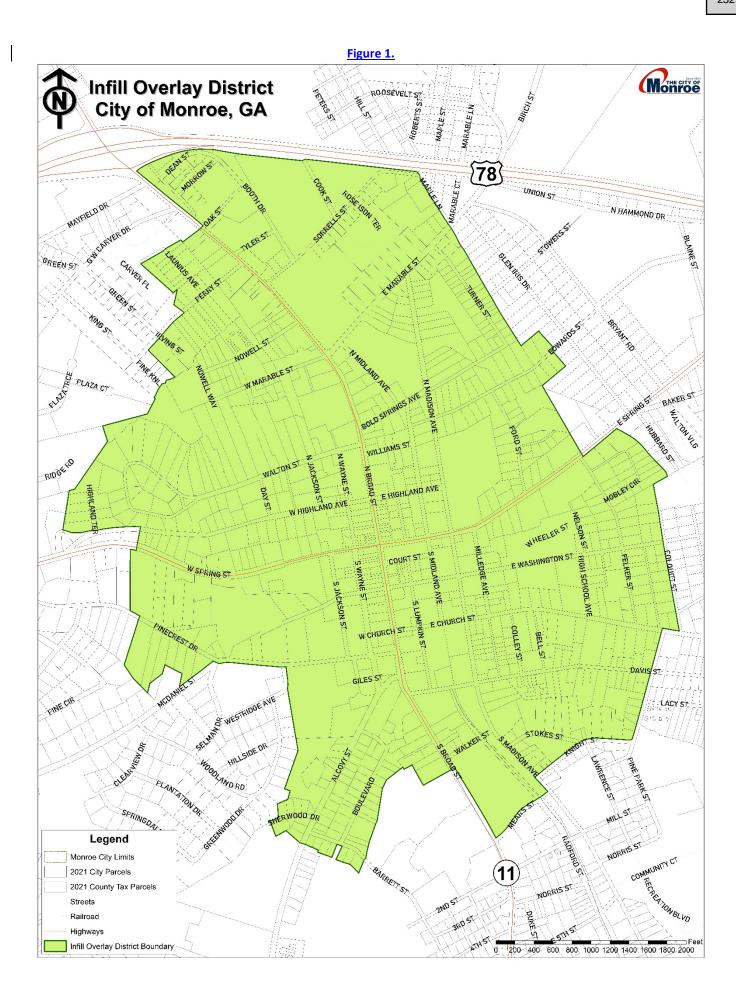

#### III. <u>ITEMS OF DISCUSSION</u>

- 1. Public Hearing Ordinance to Amend Official Zoning Map
- 2. Public Hearing Zoning Ordinance Code Text Amendment #10
- 3. Preliminary Plat Review 1301 Alcovy Street Subdivision
- 4. Application Spirituous Liquors and Beer & Wine On-Premise Consumption -The Brown Fig
- 5. 1st Reading Ordinance to Amend Official Zoning Map
- 6. 1st Reading Zoning Ordinance Code Text Amendment #10