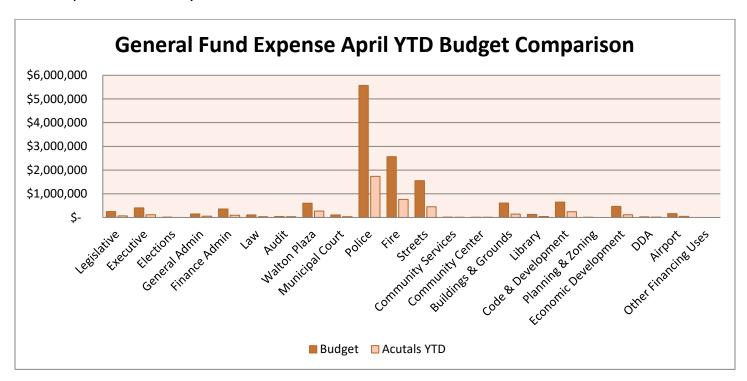

# FINANCIAL STATUS REPORT as of April 2021

#### City of Monroe Financial Performance Report For the Period Ended April 30, 2021

Cash balances for the City of Monroe at month end totaled **\$92,010,843** including the utility bond funds. *The following table shows the individual account balances.* 