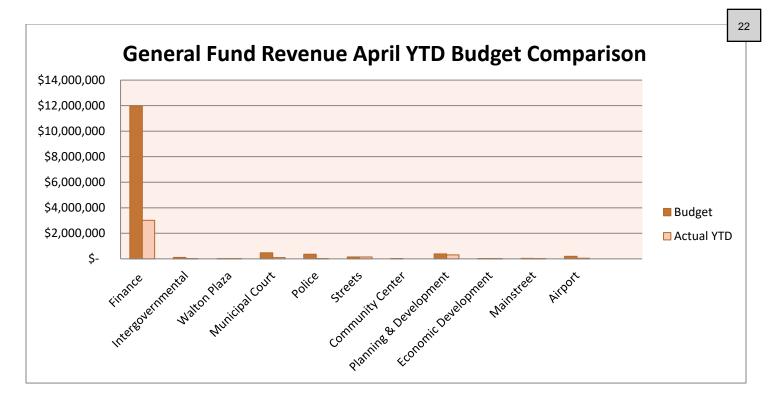

# FINANCIAL STATUS REPORT as of April 2021

#### City of Monroe Financial Performance Report For the Period Ended April 30, 2021

Cash balances for the City of Monroe at month end totaled **\$92,010,843** including the utility bond funds. *The following table shows the individual account balances.* 