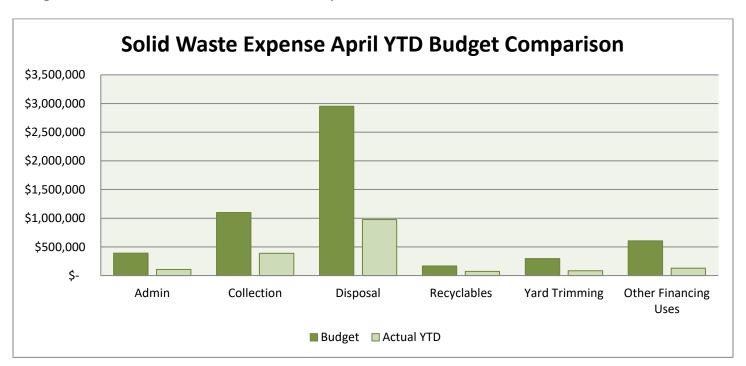

#### **Solid Waste Capital Funding**

Approved Projects/Assets

|             |                                               | 2021 Budgeted | 2021 Actual    | Remaining     | 2022 Budgeted  | 2023 Budgeted |
|-------------|-----------------------------------------------|---------------|----------------|---------------|----------------|---------------|
| <u>Dept</u> | Project Description                           | Expense       | <u>Expense</u> | <u>Budget</u> | <u>Expense</u> | Expense       |
| Solid Waste | Recycling Carts (purchased via OPEX # 531108) | 70,000        | 54,798         | 15,203        |                |               |
| Solid Waste | Replace Scales @ Transfer Station             | 100,000       |                | 100,000       |                |               |
| Solid Waste | Transfer Station Improvements                 | 350,000       | 169,945        | 180,055       | 25,000         | 25,000        |
| Solid Waste | Downtown Dumpster Corrals                     | 150,000       |                | 150,000       |                |               |
| Solid Waste | Commercial Garbage Truck                      | 270,000       |                | 270,000       |                |               |
| Solid Waste | JD Loader boom                                | -             | 19,014         |               |                |               |
| Solid Waste | Pickup Truck                                  |               |                | -             | 35,000         |               |
|             |                                               |               |                |               |                |               |
|             | Totals                                        | 940,000       | 243,757        | 715,258       | 25,000         | 25,000        |
|             | Remaining estimated annual CIP transfers-in   | 300,000       | 200,000        | 200,000       | 300,000        | 300,000       |
|             | Estimated Solid Waste Capital Cash Balance    |               |                | 498,833       | 773,833        | 1,048,833     |
|             |                                               |               |                |               |                |               |