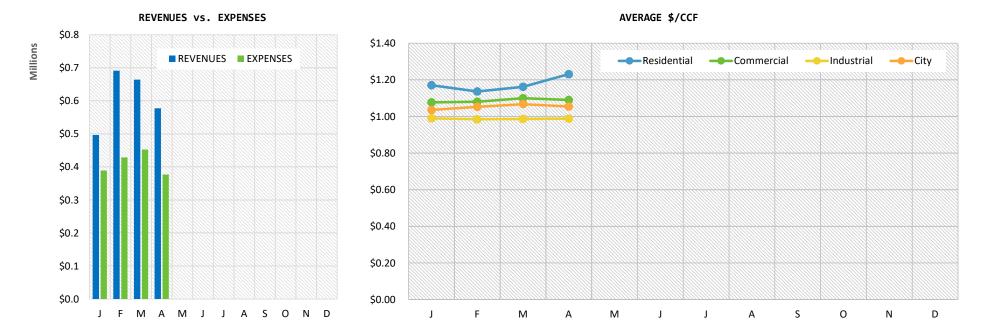

|
| FUND TRANSFERS  | \$ 0.096M | \$ 0.111M | \$ 0.157M | \$ 0.149M |          |          |          |          |          |          |          |          | \$ | 0.513M | \$ | 0.487M | \$ | 0.513M |
| EXPENSES        | \$ 0.389M | \$ 0.429M | \$ 0.452M | \$ 0.377M |          |          |          |          |          |          |          |          | \$ | 1.647M | \$ | 1.333M | \$ | 1.345M |
|                 |           |           |           |           |          |          |          |          |          |          |          |          |    |        |    |        |    |        |
| MARGIN          | \$ 0.108M | \$ 0.262M | \$ 0.212M | \$ 0.201M |          |          |          |          |          |          |          |          | \$ | 0.782M | \$ | 0.025M | \$ | 0.573M |





#### **RETAIL SALES REPORT**

Jan 2021 Feb 2021 Mar 2021 Apr 2021 May 2021 Jun 2021 Jul 2021 Aug 2021 Sep 2021 Oct 2021 Nov 2021 Dec 2021

|                  |              |              |              |              | CUSTOMER COUNT |
|------------------|--------------|--------------|--------------|--------------|----------------|
| Residential      | 3,437        | 3,451        | 3,472        | 3,478        |                |
| Commercial       | 555          | 556          | 554          | 559          |                |
| Industrial       | 6            | 7            | 7            | 7            |                |
| City             | 21           | 21           | 21           | 21           |                |
| Total            | 4,021        | 4,037        | 4,056        | 4,067