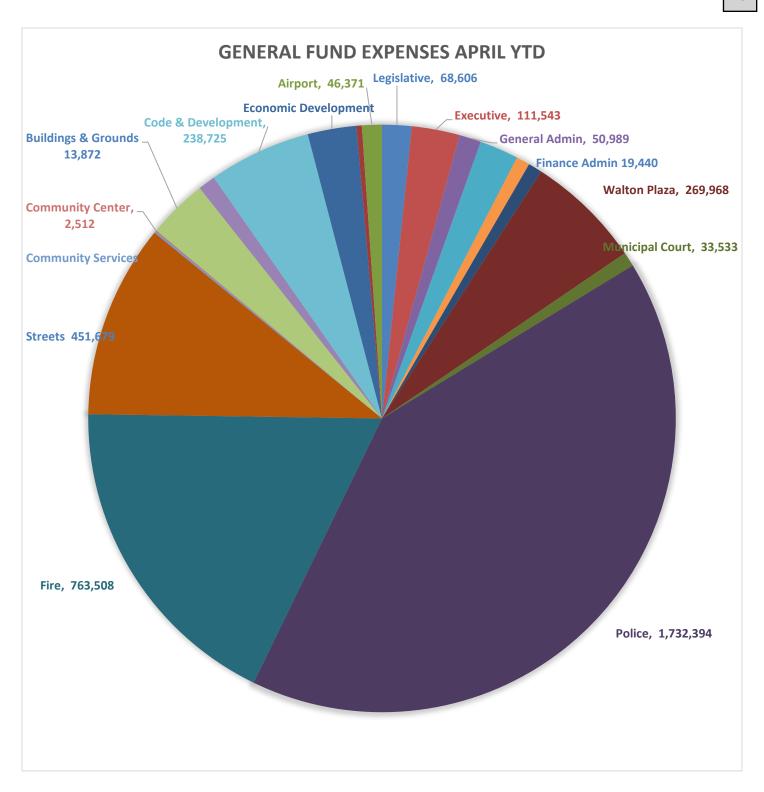

# FINANCIAL STATUS REPORT as of April 2021

#### City of Monroe Financial Performance Report For the Period Ended April 30, 2021

Cash balances for the City of Monroe at month end totaled **\$92,010,843** including the utility bond funds. *The following table shows the individual account balances.* 