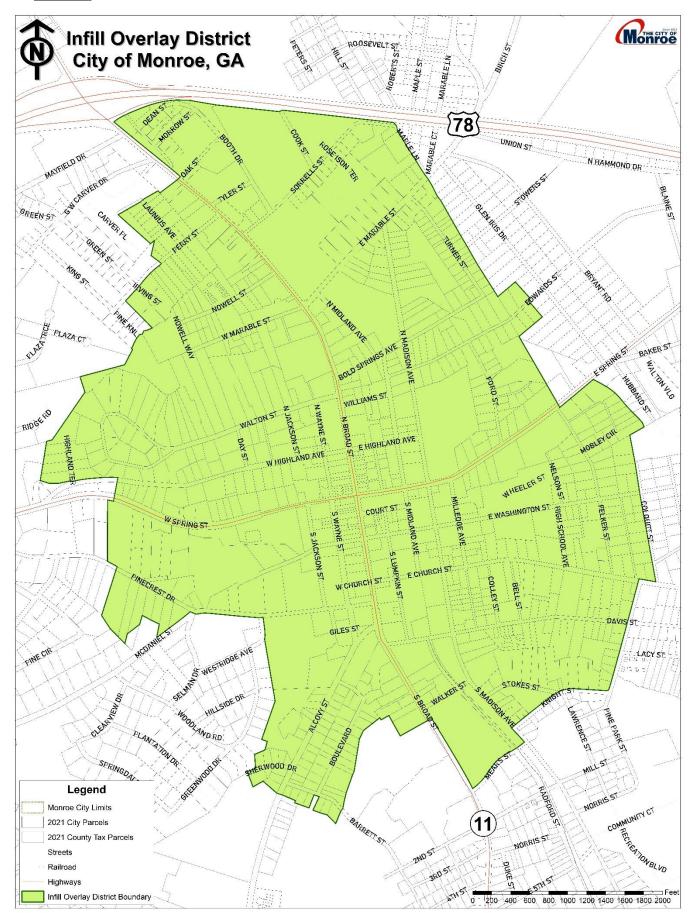

#### III. <u>ITEMS OF DISCUSSION</u>

- 1. Public Hearing Ordinance to Amend Official Zoning Map
- 2. Public Hearing Zoning Ordinance Code Text Amendment #10
- 3. Preliminary Plat Review 1301 Alcovy Street Subdivision
- 4. Application Spirituous Liquors and Beer & Wine On-Premise Consumption -The Brown Fig
- 5. 1st Reading Ordinance to Amend Official Zoning Map
- 6. 1st Reading Zoning Ordinance Code Text Amendment #10