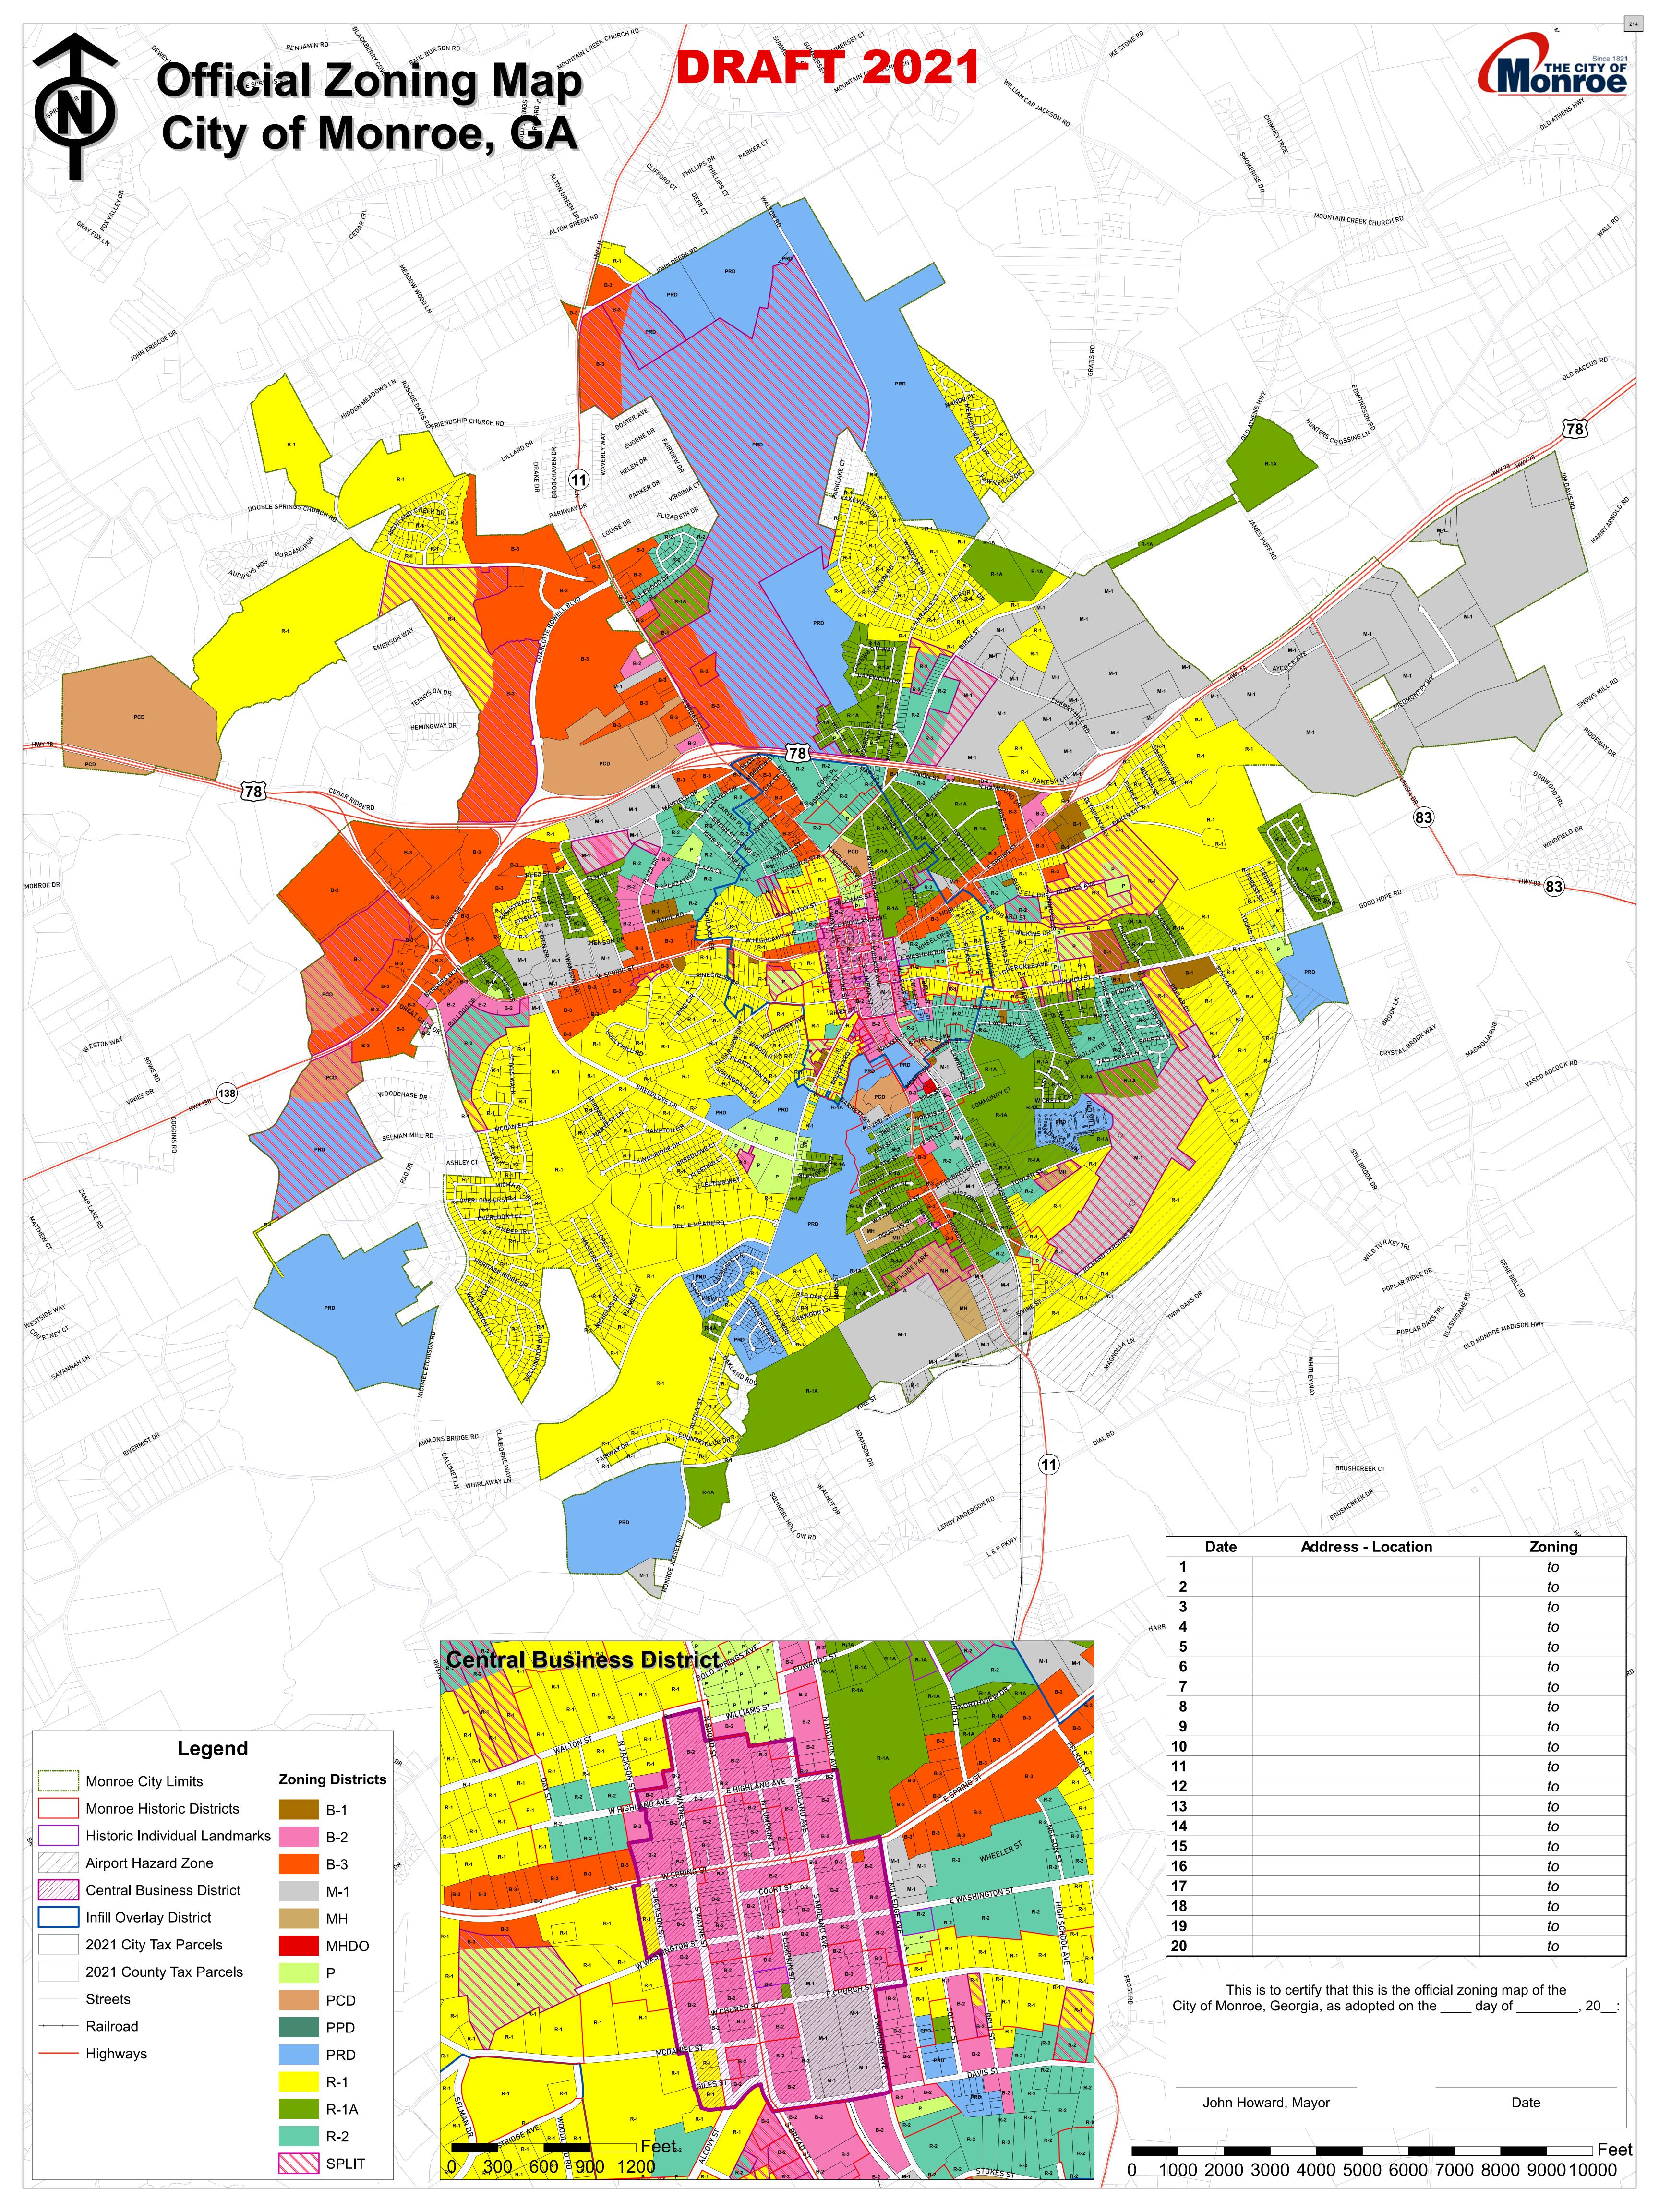

#### III. <u>ITEMS OF DISCUSSION</u>

- 1. Public Hearing Ordinance to Amend Official Zoning Map
- 2. Public Hearing Zoning Ordinance Code Text Amendment #10
- 3. Preliminary Plat Review 1301 Alcovy Street Subdivision
- 4. Application Spirituous Liquors and Beer & Wine On-Premise Consumption -The Brown Fig
- 5. 1st Reading Ordinance to Amend Official Zoning Map
- 6. 1st Reading Zoning Ordinance Code Text Amendment #10