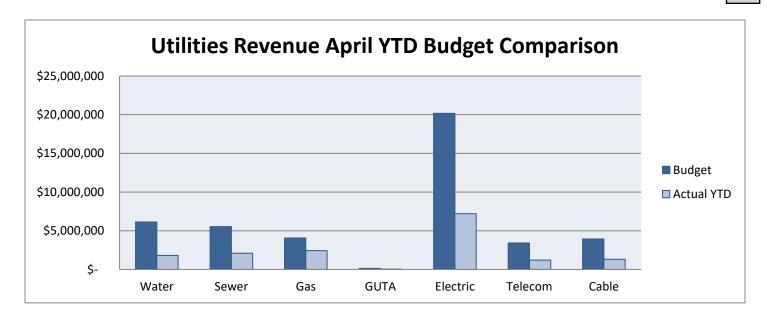

# FINANCIAL STATUS REPORT as of April 2021

#### City of Monroe Financial Performance Report For the Period Ended April 30, 2021

Cash balances for the City of Monroe at month end totaled **\$92,010,843** including the utility bond funds. *The following table shows the individual account balances.* 