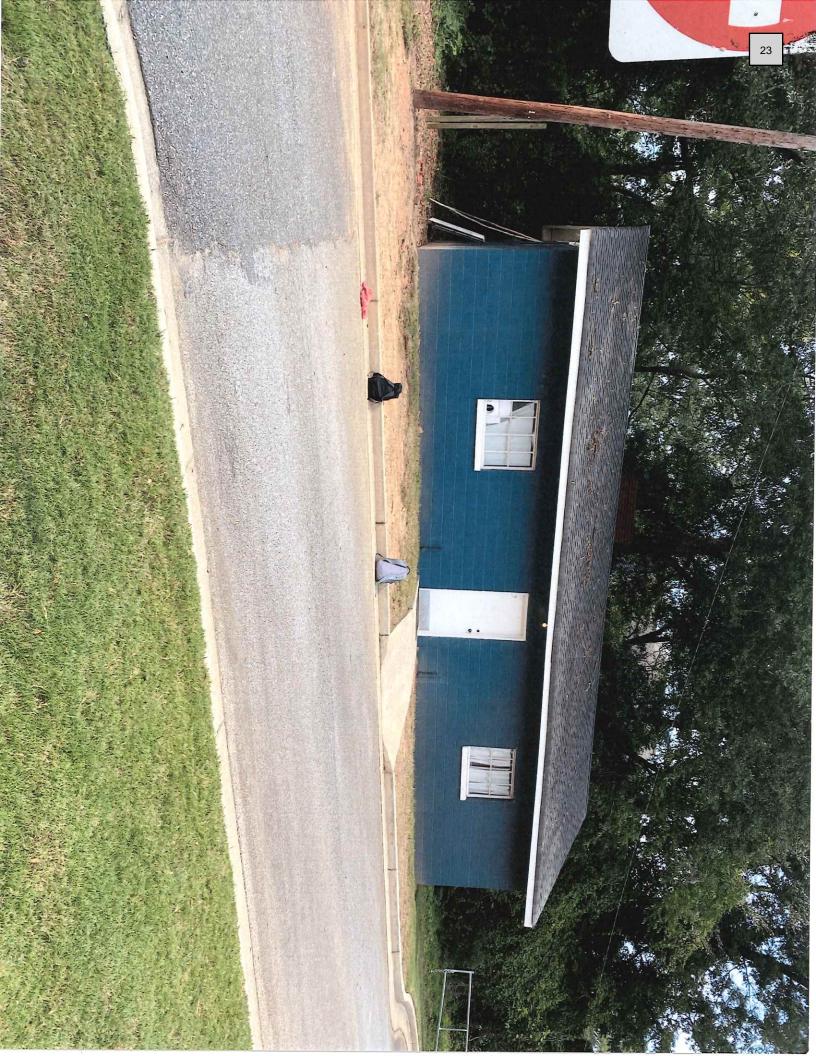

# HISTORIC PRESERVATION MTG PERMIT

| PERMIT #: 314                                                                                                     | DESCRIPTION:                                 | COA for addition to ca. 1950s bldg                              |
|-------------------------------------------------------------------------------------------------------------------|----------------------------------------------|-----------------------------------------------------------------|
| JOB ADDRESS: 602 E CHURCH ST PARCEL ID: M0170125 SUBDIVISION:                                                     | LOT #:<br>BLK #;<br>ZONING:                  | R1/R2 SPLIT                                                     |
| ISSUED TO: Monroe Country Day School ADDRESS 602 E Church St CITY, STATE ZIP: Monroe GA 30655 PHONE: 770-267-8955 | CONTRACTOR: ADDRESS: CITY, STATE ZIP: PHONE: | Monroe Country Day School<br>602 E Church St<br>Monroe GA 30655 |
| PROPUSE VALUATION: \$ 0.00 SQ FT 0.00                                                                             | DATE ISSUED:<br>EXPIRATION:                  | 10/18/2021<br>4/16/2022                                         |
| TYPE:                                                                                                             | PERMIT STATUS:                               | 0                                                               |
| INSPECTION 770-207-4674                                                                                           | # OF BEDROOMS # OF BATHROOMS                 |                                                                 |
|                                                                                                                   | # OF OTHER ROOMS                             |                                                                 |
|                                                                                                                   |                                              |                                                                 |

### NOTES:

This request for a Certificate of Appropriateness for an addition to a ca. 1950 building at 602 E Church St will be heard by the Historic Preservation Commission on October 26, 2021 at 6:00pm in the Council Chambers at City Hall, 215 N. Broad St Monroe, GA 30655.