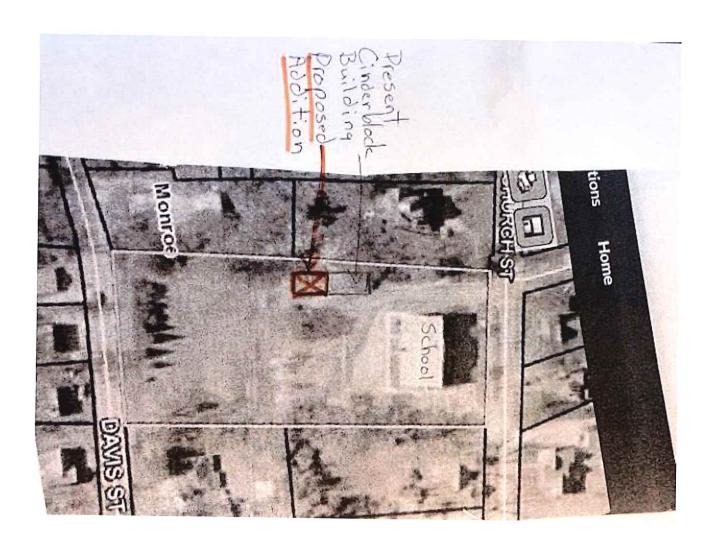

# HISTORIC PRESERVATION MTG PERMIT

| PERMIT #: 314                                                                                                     | DESCRIPTION:                                 | COA for addition to ca. 1950s bldg                              |
|-------------------------------------------------------------------------------------------------------------------|----------------------------------------------|-----------------------------------------------------------------|
| JOB ADDRESS: 602 E CHURCH ST PARCEL ID: M0170125 SUBDIVISION:                                                     | LOT #:<br>BLK #;<br>ZONING:                  | R1/R2 SPLIT                                                     |
| ISSUED TO: Monroe Country Day School ADDRESS 602 E Church St CITY, STATE ZIP: Monroe GA 30655 PHONE: 770-267-8955 | CONTRACTOR: ADDRESS: CITY, STATE ZIP: PHONE: | Monroe Country Day School<br>602 E Church St<br>Monroe GA 30655 |
| PROPUSE VALUATION: \$ 0.00 SQ FT 0.00                                                                             | DATE ISSUED:<br>EXPIRATION:                  | 10/18/2021<br>4/16/2022                                         |
| TYPE:                                                                                                             | PERMIT STATUS:                               | 0                                                               |
| INSPECTION 770-207-4674                                                                                           | # OF BEDROOMS # OF BATHROOMS                 |                                                                 |
|                                                                                                                   | # OF OTHER ROOMS                             |                                                                 |
|                                                                                                                   |                                              |                                                                 |

### NOTES:

This request for a Certificate of Appropriateness for an addition to a ca. 1950 building at 602 E Church St will be heard by the Historic Preservation Commission on October 26, 2021 at 6:00pm in the Council Chambers at City Hall, 215 N. Broad St Monroe, GA 30655.