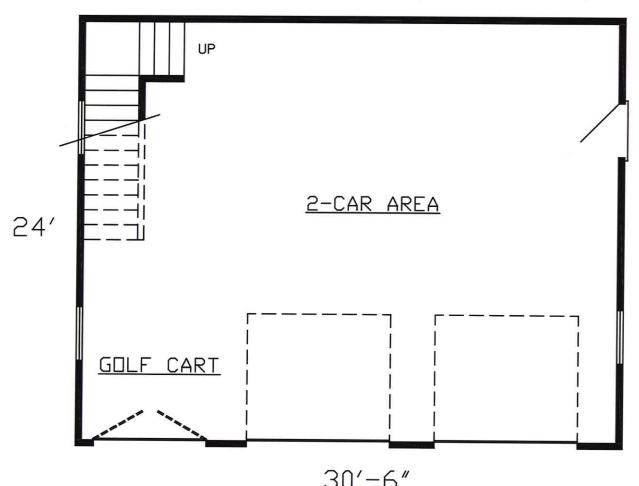

To approve the gutter as presented

Motion by Camp, Seconded by Brassie

Motion carried

<u>The Second Item of Business:</u> Request for COA #235, a request for an attached garage addition at 711 Lawrence St. The applicants are Ronnie and Amy Viar, owners of said property. Ronnie Viar spoke to the request. He is asking permission to build a 32x40 foot addition on the backside of the house. The siding, roof shingles, and window trim would match what is currently on the house. It would be a side entry two-car garage. The existing gravel driveway would remain with a concrete apron onto Lawrence Street to prevent erosion.

Chairman Alligood asked if there were any questions:

Brassie stated her concerns about the size of the garage, the pitch of the roof on the addition, and what the addition would do to the profile of the house. She made the statement that houses of this era were built

without garages and the addition would change the character of the house. Discussion continued between Viar and the Commission Members about the profile of the roof for the proposed addition. Brassie requested more detailed drawings of the proposed addition showing how exactly it will look and attach to the existing structure.

To provide the Commission with front and side elevations of the proposed addition Motion by Camp. Second by Brassie Motion carried

<u>The Third Item of Business:</u> Request for COA #229, a request for a rear deck addition at 204 N. Jackson St. The applicant is David Jones, owner of said property. Jones spoke to the request, explaining 10 or 15 years ago he got approval from the Historic Preservation Commission for a back deck but the project was delayed due to a kitchen renovation. They are now ready to move forward with the project again. The deck cannot be seen from the street. It will be made of wood or wood composite, no roof.