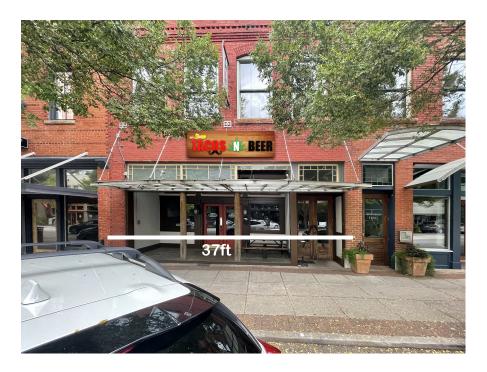

|
| Monroe 6A 30655                                                    |
| Brief description of project: New Business Sign With Business name |
| -lacos & Beer and Grill Inc Business Sign -                        |
| Non Iluminated for Business recognition of Name.                   |
|                                                                    |
|                                                                    |
| (Continue on separate sheet, if necessary.)                        |
| 10/15/2021                                                         |
| Applicant Date                                                     |
| Revised 6/29/17                                                    |

### Sign Section

Description: Flat Sign: Wood and aluminum.



110 in

Non illumination

### Installation



Zinc-Plated Toggle Bolt with Round-Head Phillips Drive Screw

### **Performance Signs**