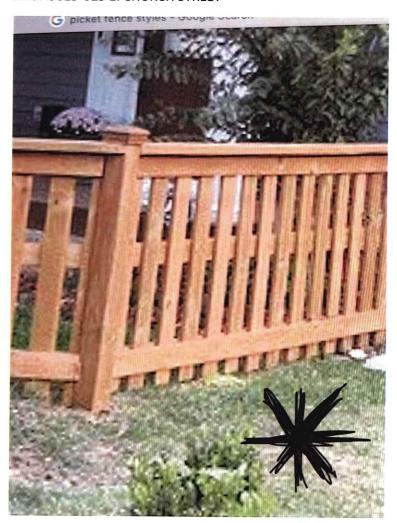

### NOTES:

This request for a Certificate of Appropriateness for a fence at 249 Boulevard will be heard by the Historic Preservation Commission on October 26, 2021 at 6:00pm in the Council Chambers at City Hall, 215 N Broad St Monroe, GA 30655