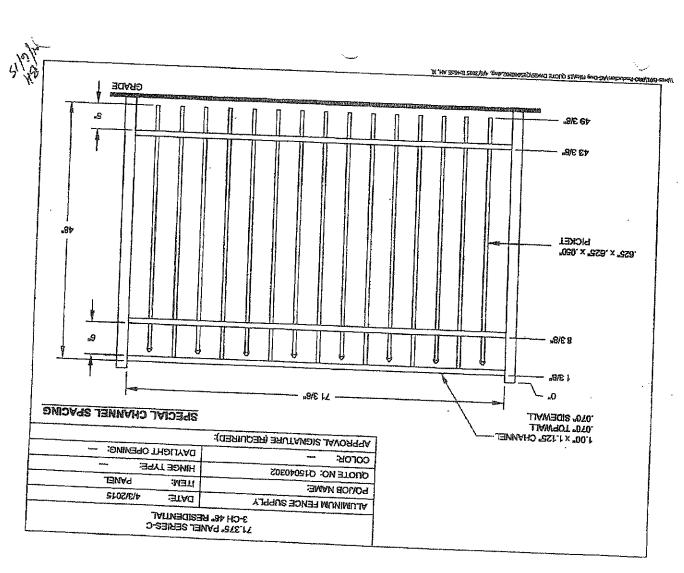

### NOTES:

This request for a Certificate of Appropriateness for a fence at 249 Boulevard will be heard by the Historic Preservation Commission on October 26, 2021 at 6:00pm in the Council Chambers at City Hall, 215 N Broad St Monroe, GA 30655

| DATE: 10/13/2021                       |                                           |
|----------------------------------------|-------------------------------------------|
| APPLICANT: Christopher & Ramse         | y Ray                                     |
| APPLICANT'S ADDRESS: 249 Bouleva       |                                           |
|                                        | minestance of the start of the start of   |
| TELEPHONE NUMBER: 770267460            | 23                                        |
| PROPERTY OWNER: Christopher a          | and Ramsey Ray                            |
| OWNER'S ADDRESS: 249 Boulevar          | rd, Monroe GA 30655-2115                  |
| in the little sections                 |                                           |
| TELEPHONE NUMBER: 770267460            | 3 : 1 : 1 : 2 : 2 : 2 : 2 : 2 : 2 : 2 : 2 |
| PROJECT ADDRESS: 249 Boulevan          | rd, Monroe GA 30655-2115                  |
|                                        |                                           |
| Brief description of project: A fence  | installed to contain the homeowners pets. |
|                                        |                                           |
|                                        |                                           |
| (Continue on separate sheet, if necess | 10/13/2021                                |
| Applicant                              | 1                                         |
| Revised 6/29/17                        | Date RECEIVE                              |