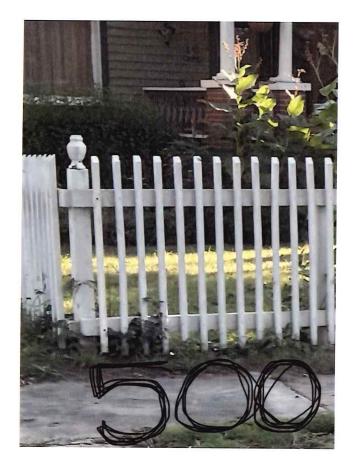

### NOTES:

This request for a Certificate of Appropriateness for a fence at 249 Boulevard will be heard by the Historic Preservation Commission on October 26, 2021 at 6:00pm in the Council Chambers at City Hall, 215 N Broad St Monroe, GA 30655