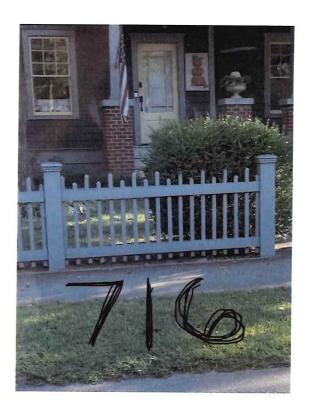

### NOTES:

This request for a Certificate of Appropriateness for a fence at 249 Boulevard will be heard by the Historic Preservation Commission on October 26, 2021 at 6:00pm in the Council Chambers at City Hall, 215 N Broad St Monroe, GA 30655