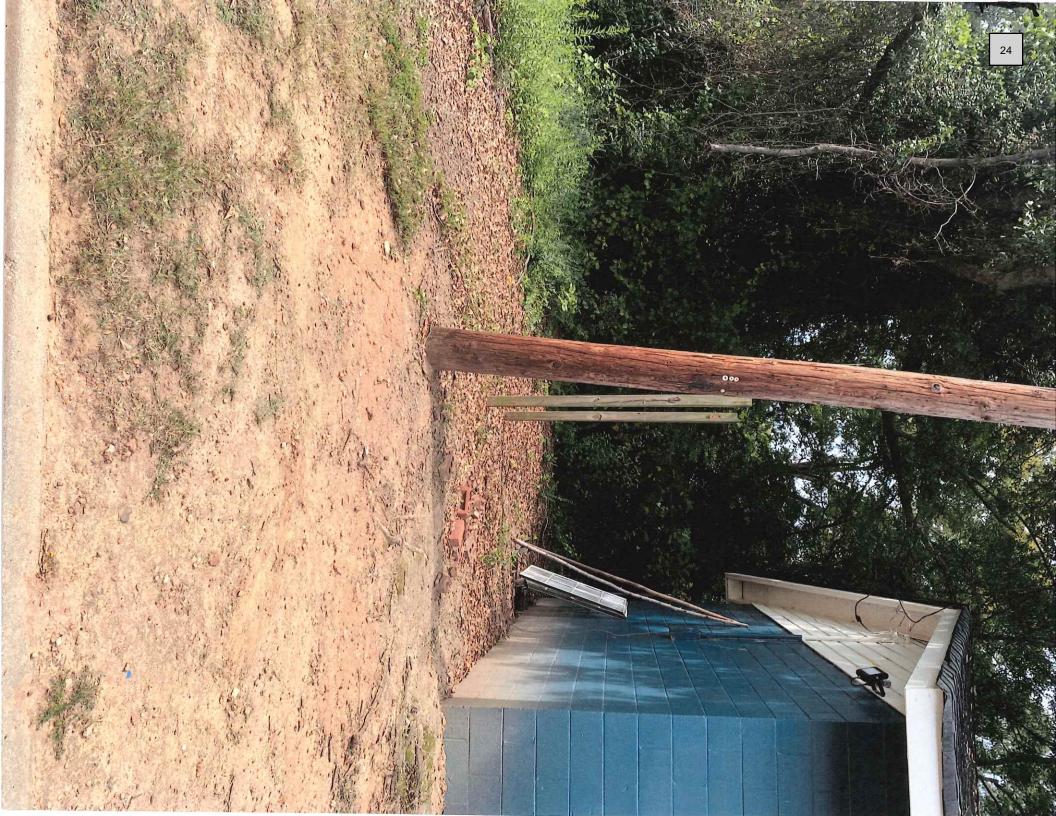

# HISTORIC PRESERVATION MTG PERMIT

| PERMIT #: 314                                                                                                     | DESCRIPTION:                                 | COA for addition to ca. 1950s bldg                              |
|-------------------------------------------------------------------------------------------------------------------|----------------------------------------------|-----------------------------------------------------------------|
| JOB ADDRESS: 602 E CHURCH ST PARCEL ID: M0170125 SUBDIVISION:                                                     | LOT #:<br>BLK #;<br>ZONING:                  | R1/R2 SPLIT                                                     |
| ISSUED TO: Monroe Country Day School ADDRESS 602 E Church St CITY, STATE ZIP: Monroe GA 30655 PHONE: 770-267-8955 | CONTRACTOR: ADDRESS: CITY, STATE ZIP: PHONE: | Monroe Country Day School<br>602 E Church St<br>Monroe GA 30655 |
| PROPUSE VALUATION: \$ 0.00 SQ FT 0.00                                                                             | DATE ISSUED:<br>EXPIRATION:                  | 10/18/2021<br>4/16/2022                                         |
| TYPE:                                                                                                             | PERMIT STATUS:                               | 0                                                               |
| INSPECTION 770-207-4674                                                                                           | # OF BEDROOMS # OF BATHROOMS                 |                                                                 |
|                                                                                                                   | # OF OTHER ROOMS                             |                                                                 |
|                                                                                                                   |                                              |                                                                 |

### NOTES:

This request for a Certificate of Appropriateness for an addition to a ca. 1950 building at 602 E Church St will be heard by the Historic Preservation Commission on October 26, 2021 at 6:00pm in the Council Chambers at City Hall, 215 N. Broad St Monroe, GA 30655.