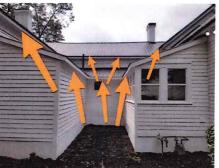

To approve the gutter as presented

Motion by Camp, Seconded by Brassie

Motion carried

<u>The Second Item of Business:</u> Request for COA #235, a request for an attached garage addition at 711 Lawrence St. The applicants are Ronnie and Amy Viar, owners of said property. Ronnie Viar spoke to the request. He is asking permission to build a 32x40 foot addition on the backside of the house. The siding, roof shingles, and window trim would match what is currently on the house. It would be a side entry two-car garage. The existing gravel driveway would remain with a concrete apron onto Lawrence Street to prevent erosion.

Chairman Alligood asked if there were any questions:

Brassie stated her concerns about the size of the garage, the pitch of the roof on the addition, and what the addition would do to the profile of the house. She made the statement that houses of this era were built

without garages and the addition would change the character of the house. Discussion continued between Viar and the Commission Members about the profile of the roof for the proposed addition. Brassie requested more detailed drawings of the proposed addition showing how exactly it will look and attach to the existing structure.