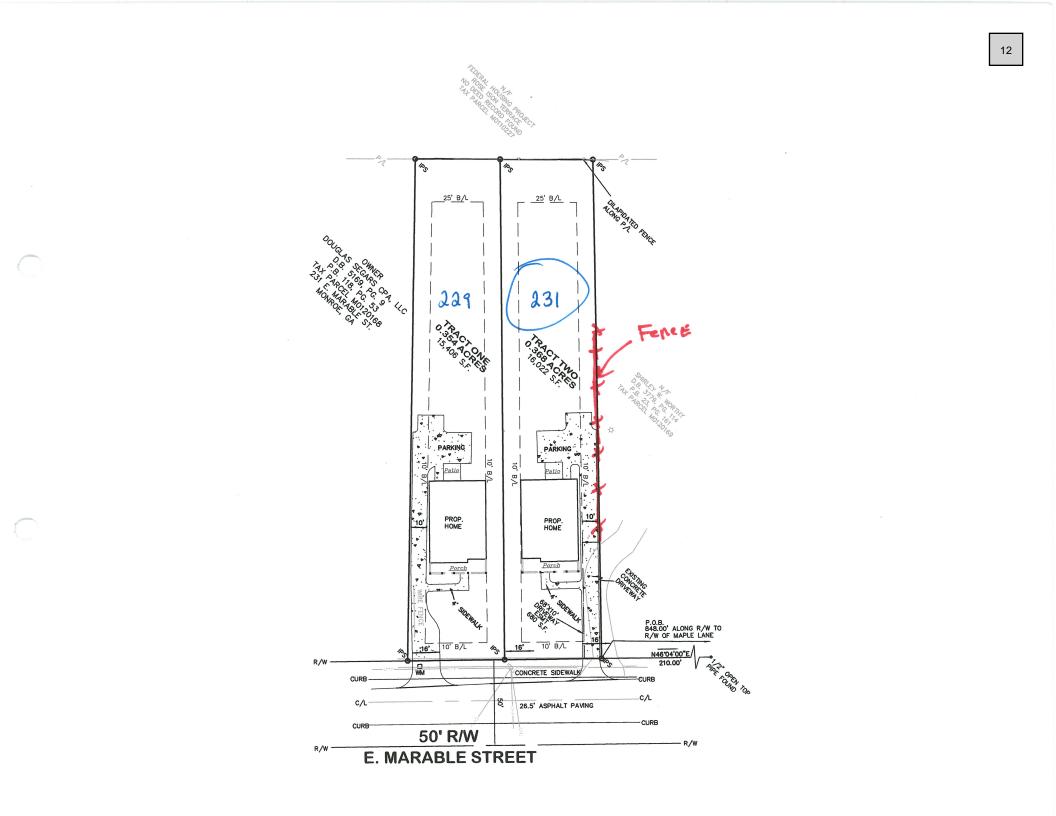

### HISTORIC PRESERVATION MTG PERMIT

| PERMIT #: 3857                                              | 7                                                       | DESCRIPTION:                          | HISTORIC PRESERVATION - FENCE                                                                       |
|-------------------------------------------------------------|---------------------------------------------------------|---------------------------------------|-----------------------------------------------------------------------------------------------------|
| JOB ADDRESS:<br>PARCEL ID:<br>SUBDIVISION:                  | 231 E MARABLE ST<br>M0120168                            | LOT #:<br>BLK #:<br>ZONING:           | Ρ                                                                                                   |
| ISSUED TO:<br>ADDRESS<br>CITY, STATE ZIP:<br>PHONE:         | EXPO HOMES LLC<br>PO BOX 1326<br>LAWRENCEVILLE GA 30046 | CONTRACTOR:<br>PHONE:<br>OWNER:       | EXPO HOMES LLC<br>706-338-8162                                                                      |
| PROP.USE<br>VALUATION:<br>SQ FT<br>OCCP TYPE:<br>CNST TYPE: | COMMERCIAL<br>\$ 5,500.00<br>0.00                       | PHONE:<br>DATE ISSUED:<br>EXPIRATION: | 6/16/2025<br>12/13/2025                                                                             |
| INSPECTION<br>REQUESTS:                                     | 770-207-4674<br>permits@monroega.gov                    |                                       |                                                                                                     |
| FEE CODE<br>COA-03                                          | DESCRIPTION<br>Historic Preservation Regular Meeting    |                                       | <b>AMOUNT</b><br>\$ 100.00                                                                          |
|                                                             |                                                         |                                       | FEE TOTAL         \$ 100.00           PAYMENTS         \$ -100.00           BALANCE         \$ 0.00 |

11-17)

(APPROVED BY)

| CITY OF MONROE                                                                                                                                                                                                                                                                                                                                                                                                                                                                                                                                                                                                                                                                                                                                                                                                                                                                                                                                                                                                                                                                                                                                                                                                                                                                                                                                                                                                                                                                                                                                                                                                                                                                                                                                                                                                                                                                                                                                                                                                                    |
|-----------------------------------------------------------------------------------------------------------------------------------------------------------------------------------------------------------------------------------------------------------------------------------------------------------------------------------------------------------------------------------------------------------------------------------------------------------------------------------------------------------------------------------------------------------------------------------------------------------------------------------------------------------------------------------------------------------------------------------------------------------------------------------------------------------------------------------------------------------------------------------------------------------------------------------------------------------------------------------------------------------------------------------------------------------------------------------------------------------------------------------------------------------------------------------------------------------------------------------------------------------------------------------------------------------------------------------------------------------------------------------------------------------------------------------------------------------------------------------------------------------------------------------------------------------------------------------------------------------------------------------------------------------------------------------------------------------------------------------------------------------------------------------------------------------------------------------------------------------------------------------------------------------------------------------------------------------------------------------------------------------------------------------|
| HISTORIC PRESERVATION COMMISSION                                                                                                                                                                                                                                                                                                                                                                                                                                                                                                                                                                                                                                                                                                                                                                                                                                                                                                                                                                                                                                                                                                                                                                                                                                                                                                                                                                                                                                                                                                                                                                                                                                                                                                                                                                                                                                                                                                                                                                                                  |
| CERTIFICATE OF APPROPRIATENESS                                                                                                                                                                                                                                                                                                                                                                                                                                                                                                                                                                                                                                                                                                                                                                                                                                                                                                                                                                                                                                                                                                                                                                                                                                                                                                                                                                                                                                                                                                                                                                                                                                                                                                                                                                                                                                                                                                                                                                                                    |
| APPLICATION $\# 3857$                                                                                                                                                                                                                                                                                                                                                                                                                                                                                                                                                                                                                                                                                                                                                                                                                                                                                                                                                                                                                                                                                                                                                                                                                                                                                                                                                                                                                                                                                                                                                                                                                                                                                                                                                                                                                                                                                                                                                                                                             |
| <b>REQUEST TYPE:</b> New Development Renovation Signage Demolition                                                                                                                                                                                                                                                                                                                                                                                                                                                                                                                                                                                                                                                                                                                                                                                                                                                                                                                                                                                                                                                                                                                                                                                                                                                                                                                                                                                                                                                                                                                                                                                                                                                                                                                                                                                                                                                                                                                                                                |
| HPC REQUEST LOCATION & DESCRIPTION:                                                                                                                                                                                                                                                                                                                                                                                                                                                                                                                                                                                                                                                                                                                                                                                                                                                                                                                                                                                                                                                                                                                                                                                                                                                                                                                                                                                                                                                                                                                                                                                                                                                                                                                                                                                                                                                                                                                                                                                               |
| Address: 231 EAST MARABLE STREET Parcel #: MOI210168                                                                                                                                                                                                                                                                                                                                                                                                                                                                                                                                                                                                                                                                                                                                                                                                                                                                                                                                                                                                                                                                                                                                                                                                                                                                                                                                                                                                                                                                                                                                                                                                                                                                                                                                                                                                                                                                                                                                                                              |
| Parcel Acreage/Square Feet: 0.31 Zoning: Residential                                                                                                                                                                                                                                                                                                                                                                                                                                                                                                                                                                                                                                                                                                                                                                                                                                                                                                                                                                                                                                                                                                                                                                                                                                                                                                                                                                                                                                                                                                                                                                                                                                                                                                                                                                                                                                                                                                                                                                              |
| PROPERTY OWNER & APPLICANT INFORMATION:                                                                                                                                                                                                                                                                                                                                                                                                                                                                                                                                                                                                                                                                                                                                                                                                                                                                                                                                                                                                                                                                                                                                                                                                                                                                                                                                                                                                                                                                                                                                                                                                                                                                                                                                                                                                                                                                                                                                                                                           |
| Property Owner: EXPO HOMES LLC Phone #: 404-630-8000                                                                                                                                                                                                                                                                                                                                                                                                                                                                                                                                                                                                                                                                                                                                                                                                                                                                                                                                                                                                                                                                                                                                                                                                                                                                                                                                                                                                                                                                                                                                                                                                                                                                                                                                                                                                                                                                                                                                                                              |
| Address: P.O. Box 1326 City: LAWRENCEULLE State: 6 A Zip: 30046                                                                                                                                                                                                                                                                                                                                                                                                                                                                                                                                                                                                                                                                                                                                                                                                                                                                                                                                                                                                                                                                                                                                                                                                                                                                                                                                                                                                                                                                                                                                                                                                                                                                                                                                                                                                                                                                                                                                                                   |
| Applicant (if not the owner): Phone #:                                                                                                                                                                                                                                                                                                                                                                                                                                                                                                                                                                                                                                                                                                                                                                                                                                                                                                                                                                                                                                                                                                                                                                                                                                                                                                                                                                                                                                                                                                                                                                                                                                                                                                                                                                                                                                                                                                                                                                                            |
| Address:        City:        State:        Zip:                                                                                                                                                                                                                                                                                                                                                                                                                                                                                                                                                                                                                                                                                                                                                                                                                                                                                                                                                                                                                                                                                                                                                                                                                                                                                                                                                                                                                                                                                                                                                                                                                                                                                                                                                                                                                                                                                                                                                                                   |
|                                                                                                                                                                                                                                                                                                                                                                                                                                                                                                                                                                                                                                                                                                                                                                                                                                                                                                                                                                                                                                                                                                                                                                                                                                                                                                                                                                                                                                                                                                                                                                                                                                                                                                                                                                                                                                                                                                                                                                                                                                   |
| PROJECT INFORMATION:                                                                                                                                                                                                                                                                                                                                                                                                                                                                                                                                                                                                                                                                                                                                                                                                                                                                                                                                                                                                                                                                                                                                                                                                                                                                                                                                                                                                                                                                                                                                                                                                                                                                                                                                                                                                                                                                                                                                                                                                              |
| Description of Project/Request: PRIVACY FENCE ON RIGHT SIDE PROPERTY LINE                                                                                                                                                                                                                                                                                                                                                                                                                                                                                                                                                                                                                                                                                                                                                                                                                                                                                                                                                                                                                                                                                                                                                                                                                                                                                                                                                                                                                                                                                                                                                                                                                                                                                                                                                                                                                                                                                                                                                         |
| Description of Project/Request: PRIVACY FENCE ON RIGHT SIDE PROPERTY LINE                                                                                                                                                                                                                                                                                                                                                                                                                                                                                                                                                                                                                                                                                                                                                                                                                                                                                                                                                                                                                                                                                                                                                                                                                                                                                                                                                                                                                                                                                                                                                                                                                                                                                                                                                                                                                                                                                                                                                         |
|                                                                                                                                                                                                                                                                                                                                                                                                                                                                                                                                                                                                                                                                                                                                                                                                                                                                                                                                                                                                                                                                                                                                                                                                                                                                                                                                                                                                                                                                                                                                                                                                                                                                                                                                                                                                                                                                                                                                                                                                                                   |
| Description of Project/Request: PRIVACY FENCE ON RIGHT SIDE PROPERTY LINE                                                                                                                                                                                                                                                                                                                                                                                                                                                                                                                                                                                                                                                                                                                                                                                                                                                                                                                                                                                                                                                                                                                                                                                                                                                                                                                                                                                                                                                                                                                                                                                                                                                                                                                                                                                                                                                                                                                                                         |
| Description of Project/Request: $PRIVACY$ FENCE ON RIGHT SIDE PROPERTY LINE<br>Estimated Cost of Project: $\#5,500$                                                                                                                                                                                                                                                                                                                                                                                                                                                                                                                                                                                                                                                                                                                                                                                                                                                                                                                                                                                                                                                                                                                                                                                                                                                                                                                                                                                                                                                                                                                                                                                                                                                                                                                                                                                                                                                                                                               |
| Description of Project/Request:   PRIVACY FENCE ON PRIOR SUPPRINTY LINE Estimated Cost of Project:   # 5,500 <b>REQUIRED SUBMITTAL ITEMS:</b> Completed Application   # Fee (\$100)   Architectural Floor Plans (New Construction Only)   Typed Detailed Description of the Request                                                                                                                                                                                                                                                                                                                                                                                                                                                                                                                                                                                                                                                                                                                                                                                                                                                                                                                                                                                                                                                                                                                                                                                                                                                                                                                                                                                                                                                                                                                                                                                                                                                                                                                                               |
| Description of Project/Request: PRIVACY FENCE ON PRIGHT SIDE PROPERTY LINE   Estimated Cost of Project: \$5,500   REQUIRED SUBMITTAL ITEMS:   Completed Application   Fee (\$100)   Survey Plat   Owner Authorization, if applicant is not the owner                                                                                                                                                                                                                                                                                                                                                                                                                                                                                                                                                                                                                                                                                                                                                                                                                                                                                                                                                                                                                                                                                                                                                                                                                                                                                                                                                                                                                                                                                                                                                                                                                                                                                                                                                                              |
| Description of Project/Request:   PRIVACY FENCE ON PRIOR SUPPRINTY LINE Estimated Cost of Project:   # 5,500 <b>REQUIRED SUBMITTAL ITEMS:</b> Completed Application   # Fee (\$100)   Architectural Floor Plans (New Construction Only)   Typed Detailed Description of the Request                                                                                                                                                                                                                                                                                                                                                                                                                                                                                                                                                                                                                                                                                                                                                                                                                                                                                                                                                                                                                                                                                                                                                                                                                                                                                                                                                                                                                                                                                                                                                                                                                                                                                                                                               |
| Description of Project/Request:       PRIVACY       FENCE ON       PRIGHT SIDE PROPERTY LINE         Estimated Cost of Project:       # 5,500         REQUIRED SUBMITTAL ITEMS:         Completed Application       Architectural Floor Plans (New Construction Only)         Fee (\$100)       Typed Detailed Description of the Request         Survey Plat       Owner Authorization, if applicant is not the owner         Façade/Building Elevations or Drawings (Signs) illustrating finished design in relation to the existing structure, including rooflines, if applicable         Map of the property showing existing buildings, streets, and walkways, including the location                                                                                                                                                                                                                                                                                                                                                                                                                                                                                                                                                                                                                                                                                                                                                                                                                                                                                                                                                                                                                                                                                                                                                                                                                                                                                                                                        |
| Description of Project/Request:       PRIVACY       FENCE ON RIGHT SIDE PROPERTY LINE         Estimated Cost of Project:       # 5,500         REQUIRED SUBMITTAL ITEMS:       Architectural Floor Plans (New Construction Only)         Fee (\$100)       Typed Detailed Description of the Request         Survey Plat       Owner Authorization, if applicant is not the owner         Façade/Building Elevations or Drawings (Signs) illustrating finished design in relation to the existing structure, including rooflines, if applicable         Map of the property showing existing buildings, streets, and walkways, including the location and design of the proposed work on the site, if applicable                                                                                                                                                                                                                                                                                                                                                                                                                                                                                                                                                                                                                                                                                                                                                                                                                                                                                                                                                                                                                                                                                                                                                                                                                                                                                                                  |
| Description of Project/Request:       PRIVACY       FENCE ON       PRIGHT SIDE PROPERTY LINE         Estimated Cost of Project:       # 5,500         REQUIRED SUBMITTAL ITEMS:         Completed Application       Architectural Floor Plans (New Construction Only)         Fee (\$100)       Typed Detailed Description of the Request         Survey Plat       Owner Authorization, if applicant is not the owner         Façade/Building Elevations or Drawings (Signs) illustrating finished design in relation to the existing structure, including rooflines, if applicable         Map of the property showing existing buildings, streets, and walkways, including the location                                                                                                                                                                                                                                                                                                                                                                                                                                                                                                                                                                                                                                                                                                                                                                                                                                                                                                                                                                                                                                                                                                                                                                                                                                                                                                                                        |
| Description of Project/Request:       PRIVACY       FENCE ON RIGHT SIDE PROPERTY LINE         Estimated Cost of Project:       # 5,500         REQUIRED SUBMITTAL ITEMS:       Architectural Floor Plans (New Construction Only)         Fee (\$100)       Typed Detailed Description of the Request         Survey Plat       Owner Authorization, if applicant is not the owner         Façade/Building Elevations or Drawings (Signs) illustrating finished design in relation to the existing structure, including rooflines, if applicable         Map of the property showing existing buildings, streets, and walkways, including the location and design of the proposed work on the site, if applicable                                                                                                                                                                                                                                                                                                                                                                                                                                                                                                                                                                                                                                                                                                                                                                                                                                                                                                                                                                                                                                                                                                                                                                                                                                                                                                                  |
| Description of Project/Request:       PRIVACY       FENCE ON       RIGHT SIDE PROPERTY LIPE         Estimated Cost of Project:       Image: State S |
| Description of Project/Request:       PRIVACY       FENCE ON RIGHT SIDE PROPERTY LINE         Estimated Cost of Project:       # 5,500         REQUIRED SUBMITTAL ITEMS:       Architectural Floor Plans (New Construction Only)         Fee (\$100)       Typed Detailed Description of the Request         Survey Plat       Owner Authorization, if applicant is not the owner         Facade/Building Elevations or Drawings (Signs) illustrating finished design in relation to the existing structure, including rooflines, if applicable         Map of the property showing existing buildings, streets, and walkways, including the location and design of the proposed work on the site, if applicable         Photographs of existing conditions of the property to show areas and/or structures affected                                                                                                                                                                                                                                                                                                                                                                                                                                                                                                                                                                                                                                                                                                                                                                                                                                                                                                                                                                                                                                                                                                                                                                                                              |