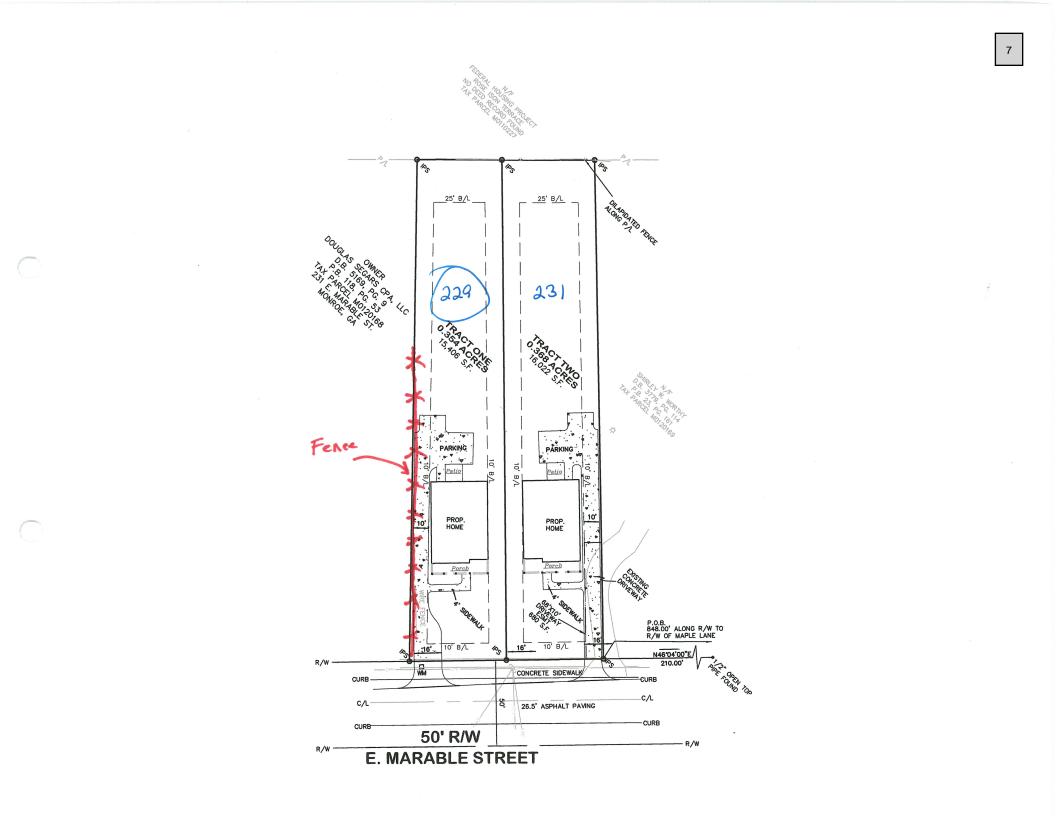

# CITY OF MONROE HISTORIC PRESERVATION COMMISSION CERTIFICATE OF APPROPRIATENESS APPLICATION # 3858

5

|                                                                                                                                                       |                          | 4 000                    | -0                |  |  |  |
|-------------------------------------------------------------------------------------------------------------------------------------------------------|--------------------------|--------------------------|-------------------|--|--|--|
| <b>REQUEST TYPE:</b> New Developmen                                                                                                                   | t 📝 Renovation 🗌         | Signage 🗌 Dem            | olition 🗌         |  |  |  |
| HPC REQUEST LOCATION & DESC                                                                                                                           | RIPTION:                 |                          |                   |  |  |  |
| Address: 229 EAST MARA                                                                                                                                |                          | Parcel #: Mo(21016       | 00 4 8            |  |  |  |
| Parcel Acreage/Square Feet:35                                                                                                                         |                          | Zoning: <u>Resident</u>  |                   |  |  |  |
| PROPERTY OWNER & APPLICANT                                                                                                                            | INFORMATION:             |                          |                   |  |  |  |
| Property Owner: <u>Expo Homes</u> La                                                                                                                  | LC .                     | Phone #: <u>404</u> -    | 630-8000          |  |  |  |
| Address: <u>P.o. Box</u> 1326                                                                                                                         | City: LAWRENCE           | State: <u>6 A</u>        | Zip: <u>30046</u> |  |  |  |
| Applicant (if not the owner):                                                                                                                         | Dixor                    | Phone #:                 |                   |  |  |  |
| Address:                                                                                                                                              | City:                    | State: 2                 | Zip:              |  |  |  |
| PROJECT INFORMATION:                                                                                                                                  |                          |                          |                   |  |  |  |
| Description of Project/Request:                                                                                                                       | CY FENCE ON L            | EFT SIDE PROPERTY        | 1 LINE.           |  |  |  |
|                                                                                                                                                       |                          |                          |                   |  |  |  |
| Estimated Cost of Project: $\frac{12}{12}$                                                                                                            |                          |                          |                   |  |  |  |
| <b>REQUIRED SUBMITTAL ITEMS:</b>                                                                                                                      |                          |                          |                   |  |  |  |
| Completed Application                                                                                                                                 | Architectural F          | -loor Plans (New Constru | ction Only)       |  |  |  |
| Fee (\$100) Typed Detailed Description of the Request                                                                                                 |                          |                          |                   |  |  |  |
| Survey Plat Owner Authorization, if applicant is not the owner                                                                                        |                          |                          |                   |  |  |  |
| Façade/Building Elevations or Drawings (Signs) illustrating finished design in relation to the existing structure, including rooflines, if applicable |                          |                          |                   |  |  |  |
| Map of the property showing existing buildings, streets, and walkways, including the location                                                         |                          |                          |                   |  |  |  |
| and design of the proposed work on the site, if applicable                                                                                            |                          |                          |                   |  |  |  |
| Photographs of existing condition                                                                                                                     | s of the property to sho | w areas and/or structure | s affected        |  |  |  |
|                                                                                                                                                       |                          |                          |                   |  |  |  |
| <b>APPLICANT SIGNATURE &amp; AFFAD</b>                                                                                                                | AVIT:                    |                          |                   |  |  |  |
|                                                                                                                                                       |                          |                          |                   |  |  |  |
| APPLICANT SIGNATURE & AFFAD                                                                                                                           |                          |                          | -15-2025          |  |  |  |

11-17)

(APPROVED BY)

| CITY OF MONROE                                                                                                                                                                                                                                                                                                                                                                                                                                                                                                                                                                                                                                                                                                                                                                                                                                                                                                                                                                                                                                                                                                                                                                                                                                                                                                                                                                                                                                                                                                                                                                                                                                                                                                                                                                                                                                                                                                                                                                                                                    |
|-----------------------------------------------------------------------------------------------------------------------------------------------------------------------------------------------------------------------------------------------------------------------------------------------------------------------------------------------------------------------------------------------------------------------------------------------------------------------------------------------------------------------------------------------------------------------------------------------------------------------------------------------------------------------------------------------------------------------------------------------------------------------------------------------------------------------------------------------------------------------------------------------------------------------------------------------------------------------------------------------------------------------------------------------------------------------------------------------------------------------------------------------------------------------------------------------------------------------------------------------------------------------------------------------------------------------------------------------------------------------------------------------------------------------------------------------------------------------------------------------------------------------------------------------------------------------------------------------------------------------------------------------------------------------------------------------------------------------------------------------------------------------------------------------------------------------------------------------------------------------------------------------------------------------------------------------------------------------------------------------------------------------------------|
| HISTORIC PRESERVATION COMMISSION                                                                                                                                                                                                                                                                                                                                                                                                                                                                                                                                                                                                                                                                                                                                                                                                                                                                                                                                                                                                                                                                                                                                                                                                                                                                                                                                                                                                                                                                                                                                                                                                                                                                                                                                                                                                                                                                                                                                                                                                  |
| CERTIFICATE OF APPROPRIATENESS                                                                                                                                                                                                                                                                                                                                                                                                                                                                                                                                                                                                                                                                                                                                                                                                                                                                                                                                                                                                                                                                                                                                                                                                                                                                                                                                                                                                                                                                                                                                                                                                                                                                                                                                                                                                                                                                                                                                                                                                    |
| APPLICATION $\# 3857$                                                                                                                                                                                                                                                                                                                                                                                                                                                                                                                                                                                                                                                                                                                                                                                                                                                                                                                                                                                                                                                                                                                                                                                                                                                                                                                                                                                                                                                                                                                                                                                                                                                                                                                                                                                                                                                                                                                                                                                                             |
| <b>REQUEST TYPE:</b> New Development Renovation Signage Demolition                                                                                                                                                                                                                                                                                                                                                                                                                                                                                                                                                                                                                                                                                                                                                                                                                                                                                                                                                                                                                                                                                                                                                                                                                                                                                                                                                                                                                                                                                                                                                                                                                                                                                                                                                                                                                                                                                                                                                                |
| HPC REQUEST LOCATION & DESCRIPTION:                                                                                                                                                                                                                                                                                                                                                                                                                                                                                                                                                                                                                                                                                                                                                                                                                                                                                                                                                                                                                                                                                                                                                                                                                                                                                                                                                                                                                                                                                                                                                                                                                                                                                                                                                                                                                                                                                                                                                                                               |
| Address: 231 EAST MARABLE STREET Parcel #: MOI210168                                                                                                                                                                                                                                                                                                                                                                                                                                                                                                                                                                                                                                                                                                                                                                                                                                                                                                                                                                                                                                                                                                                                                                                                                                                                                                                                                                                                                                                                                                                                                                                                                                                                                                                                                                                                                                                                                                                                                                              |
| Parcel Acreage/Square Feet: 0.31 Zoning: Residential                                                                                                                                                                                                                                                                                                                                                                                                                                                                                                                                                                                                                                                                                                                                                                                                                                                                                                                                                                                                                                                                                                                                                                                                                                                                                                                                                                                                                                                                                                                                                                                                                                                                                                                                                                                                                                                                                                                                                                              |
| PROPERTY OWNER & APPLICANT INFORMATION:                                                                                                                                                                                                                                                                                                                                                                                                                                                                                                                                                                                                                                                                                                                                                                                                                                                                                                                                                                                                                                                                                                                                                                                                                                                                                                                                                                                                                                                                                                                                                                                                                                                                                                                                                                                                                                                                                                                                                                                           |
| Property Owner: EXPO HOMES LLC Phone #: 404-630-8000                                                                                                                                                                                                                                                                                                                                                                                                                                                                                                                                                                                                                                                                                                                                                                                                                                                                                                                                                                                                                                                                                                                                                                                                                                                                                                                                                                                                                                                                                                                                                                                                                                                                                                                                                                                                                                                                                                                                                                              |
| Address: P.O. Box 1326 City: LAWRENCEULLE State: 6 A Zip: 30046                                                                                                                                                                                                                                                                                                                                                                                                                                                                                                                                                                                                                                                                                                                                                                                                                                                                                                                                                                                                                                                                                                                                                                                                                                                                                                                                                                                                                                                                                                                                                                                                                                                                                                                                                                                                                                                                                                                                                                   |
| Applicant (if not the owner): Phone #:                                                                                                                                                                                                                                                                                                                                                                                                                                                                                                                                                                                                                                                                                                                                                                                                                                                                                                                                                                                                                                                                                                                                                                                                                                                                                                                                                                                                                                                                                                                                                                                                                                                                                                                                                                                                                                                                                                                                                                                            |
| Address:        City:        State:        Zip:                                                                                                                                                                                                                                                                                                                                                                                                                                                                                                                                                                                                                                                                                                                                                                                                                                                                                                                                                                                                                                                                                                                                                                                                                                                                                                                                                                                                                                                                                                                                                                                                                                                                                                                                                                                                                                                                                                                                                                                   |
|                                                                                                                                                                                                                                                                                                                                                                                                                                                                                                                                                                                                                                                                                                                                                                                                                                                                                                                                                                                                                                                                                                                                                                                                                                                                                                                                                                                                                                                                                                                                                                                                                                                                                                                                                                                                                                                                                                                                                                                                                                   |
| PROJECT INFORMATION:                                                                                                                                                                                                                                                                                                                                                                                                                                                                                                                                                                                                                                                                                                                                                                                                                                                                                                                                                                                                                                                                                                                                                                                                                                                                                                                                                                                                                                                                                                                                                                                                                                                                                                                                                                                                                                                                                                                                                                                                              |
| Description of Project/Request: PRIVACY FENCE ON RIGHT SIDE PROPERTY LINE                                                                                                                                                                                                                                                                                                                                                                                                                                                                                                                                                                                                                                                                                                                                                                                                                                                                                                                                                                                                                                                                                                                                                                                                                                                                                                                                                                                                                                                                                                                                                                                                                                                                                                                                                                                                                                                                                                                                                         |
| Description of Project/Request: PRIVACY FENCE ON RIGHT SIDE PROPERTY LINE                                                                                                                                                                                                                                                                                                                                                                                                                                                                                                                                                                                                                                                                                                                                                                                                                                                                                                                                                                                                                                                                                                                                                                                                                                                                                                                                                                                                                                                                                                                                                                                                                                                                                                                                                                                                                                                                                                                                                         |
|                                                                                                                                                                                                                                                                                                                                                                                                                                                                                                                                                                                                                                                                                                                                                                                                                                                                                                                                                                                                                                                                                                                                                                                                                                                                                                                                                                                                                                                                                                                                                                                                                                                                                                                                                                                                                                                                                                                                                                                                                                   |
| Description of Project/Request: PRIVACY FENCE ON RIGHT SIDE PROPERTY LINE                                                                                                                                                                                                                                                                                                                                                                                                                                                                                                                                                                                                                                                                                                                                                                                                                                                                                                                                                                                                                                                                                                                                                                                                                                                                                                                                                                                                                                                                                                                                                                                                                                                                                                                                                                                                                                                                                                                                                         |
| Description of Project/Request: $PRIVACY$ FENCE ON RIGHT SIDE PROPERTY LINE<br>Estimated Cost of Project: $\#5,500$                                                                                                                                                                                                                                                                                                                                                                                                                                                                                                                                                                                                                                                                                                                                                                                                                                                                                                                                                                                                                                                                                                                                                                                                                                                                                                                                                                                                                                                                                                                                                                                                                                                                                                                                                                                                                                                                                                               |
| Description of Project/Request:   PRIVACY FENCE ON PRIOR SUPPRINTY LINE Estimated Cost of Project:   # 5,500 <b>REQUIRED SUBMITTAL ITEMS:</b> Completed Application   # Fee (\$100)   Architectural Floor Plans (New Construction Only)   Typed Detailed Description of the Request                                                                                                                                                                                                                                                                                                                                                                                                                                                                                                                                                                                                                                                                                                                                                                                                                                                                                                                                                                                                                                                                                                                                                                                                                                                                                                                                                                                                                                                                                                                                                                                                                                                                                                                                               |
| Description of Project/Request: PRIVACY FENCE ON PRIGHT SIDE PROPERTY LINE   Estimated Cost of Project: \$5,500   REQUIRED SUBMITTAL ITEMS:   Completed Application   Fee (\$100)   Survey Plat   Owner Authorization, if applicant is not the owner                                                                                                                                                                                                                                                                                                                                                                                                                                                                                                                                                                                                                                                                                                                                                                                                                                                                                                                                                                                                                                                                                                                                                                                                                                                                                                                                                                                                                                                                                                                                                                                                                                                                                                                                                                              |
| Description of Project/Request:   PRIVACY FENCE ON PRIOR SUPPRINTY LINE Estimated Cost of Project:   # 5,500 <b>REQUIRED SUBMITTAL ITEMS:</b> Completed Application   # Fee (\$100)   Architectural Floor Plans (New Construction Only)   Typed Detailed Description of the Request                                                                                                                                                                                                                                                                                                                                                                                                                                                                                                                                                                                                                                                                                                                                                                                                                                                                                                                                                                                                                                                                                                                                                                                                                                                                                                                                                                                                                                                                                                                                                                                                                                                                                                                                               |
| Description of Project/Request:       PRIVACY       FENCE ON       PRIGHT SIDE PROPERTY LINE         Estimated Cost of Project:       # 5,500         REQUIRED SUBMITTAL ITEMS:         Completed Application       Architectural Floor Plans (New Construction Only)         Fee (\$100)       Typed Detailed Description of the Request         Survey Plat       Owner Authorization, if applicant is not the owner         Façade/Building Elevations or Drawings (Signs) illustrating finished design in relation to the existing structure, including rooflines, if applicable         Map of the property showing existing buildings, streets, and walkways, including the location                                                                                                                                                                                                                                                                                                                                                                                                                                                                                                                                                                                                                                                                                                                                                                                                                                                                                                                                                                                                                                                                                                                                                                                                                                                                                                                                        |
| Description of Project/Request:       PRIVACY       FENCE ON RIGHT SIDE PROPERTY LINE         Estimated Cost of Project:       # 5,500         REQUIRED SUBMITTAL ITEMS:       Architectural Floor Plans (New Construction Only)         Fee (\$100)       Typed Detailed Description of the Request         Survey Plat       Owner Authorization, if applicant is not the owner         Façade/Building Elevations or Drawings (Signs) illustrating finished design in relation to the existing structure, including rooflines, if applicable         Map of the property showing existing buildings, streets, and walkways, including the location and design of the proposed work on the site, if applicable                                                                                                                                                                                                                                                                                                                                                                                                                                                                                                                                                                                                                                                                                                                                                                                                                                                                                                                                                                                                                                                                                                                                                                                                                                                                                                                  |
| Description of Project/Request:       PRIVACY       FENCE ON       PRIGHT SIDE PROPERTY LINE         Estimated Cost of Project:       # 5,500         REQUIRED SUBMITTAL ITEMS:         Completed Application       Architectural Floor Plans (New Construction Only)         Fee (\$100)       Typed Detailed Description of the Request         Survey Plat       Owner Authorization, if applicant is not the owner         Façade/Building Elevations or Drawings (Signs) illustrating finished design in relation to the existing structure, including rooflines, if applicable         Map of the property showing existing buildings, streets, and walkways, including the location                                                                                                                                                                                                                                                                                                                                                                                                                                                                                                                                                                                                                                                                                                                                                                                                                                                                                                                                                                                                                                                                                                                                                                                                                                                                                                                                        |
| Description of Project/Request:       PRIVACY       FENCE ON RIGHT SIDE PROPERTY LINE         Estimated Cost of Project:       # 5,500         REQUIRED SUBMITTAL ITEMS:       Architectural Floor Plans (New Construction Only)         Fee (\$100)       Typed Detailed Description of the Request         Survey Plat       Owner Authorization, if applicant is not the owner         Façade/Building Elevations or Drawings (Signs) illustrating finished design in relation to the existing structure, including rooflines, if applicable         Map of the property showing existing buildings, streets, and walkways, including the location and design of the proposed work on the site, if applicable                                                                                                                                                                                                                                                                                                                                                                                                                                                                                                                                                                                                                                                                                                                                                                                                                                                                                                                                                                                                                                                                                                                                                                                                                                                                                                                  |
| Description of Project/Request:       PRIVACY       FENCE ON       RIGHT SIDE PROPERTY LIPE         Estimated Cost of Project:       Image: State S |
| Description of Project/Request:       PRIVACY       FENCE ON RIGHT SIDE PROPERTY LINE         Estimated Cost of Project:       # 5,500         REQUIRED SUBMITTAL ITEMS:       Architectural Floor Plans (New Construction Only)         Fee (\$100)       Typed Detailed Description of the Request         Survey Plat       Owner Authorization, if applicant is not the owner         Facade/Building Elevations or Drawings (Signs) illustrating finished design in relation to the existing structure, including rooflines, if applicable         Map of the property showing existing buildings, streets, and walkways, including the location and design of the proposed work on the site, if applicable         Photographs of existing conditions of the property to show areas and/or structures affected                                                                                                                                                                                                                                                                                                                                                                                                                                                                                                                                                                                                                                                                                                                                                                                                                                                                                                                                                                                                                                                                                                                                                                                                              |