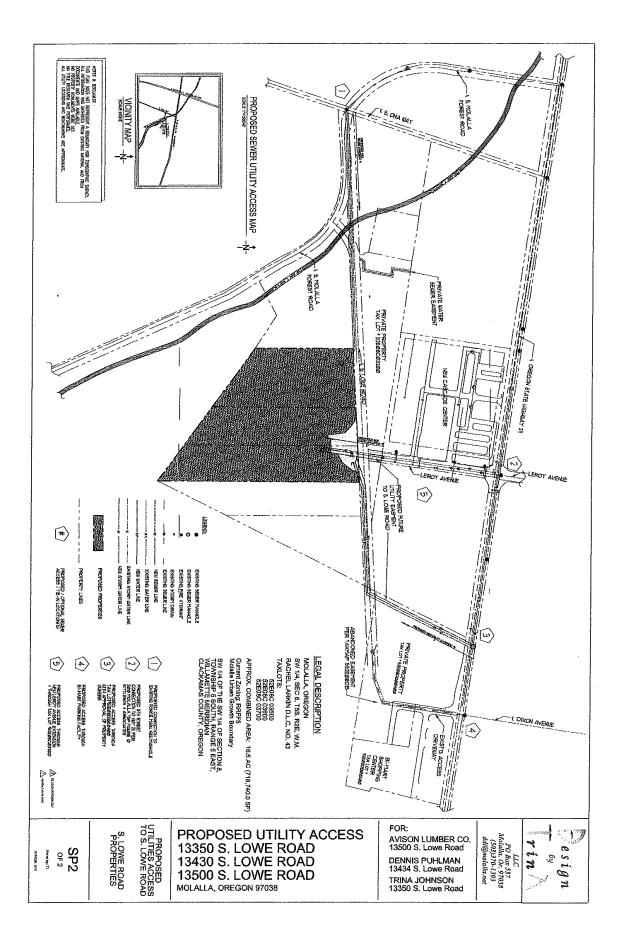

# Agenda Category: Public Hearing/Ordinances

**Subject**: DCA14-2021/ORD2022-01 Annexation and Zone Change of three properties on the southern frontage of S Lowe Road in Molalla, east of S Molalla Forest Road and Ona Way. The properties are addressed at 13350 S Lowe Road (parcel 52E08C 03500), 13434 S Lowe Road (parcel 52E08C 03600), and 13500 S Lowe Road (parcel 52E08C 03700), and together comprise 16.50 acres.

**Background:** The applicant is proposing to annex three contiguous, single ownership properties, containing approximately 16.50 acres, into the Molalla City Limits. All three properties are contiguous to the Molalla City limits, and within the Urban Growth Boundary. Consistent with the Molalla Comprehensive Plan, the applicant is proposing that the property be re-zoned from Rural Industrial (RI) to Heavy Industrial (M2). No new development is proposed in this application.

The subject property is located south of town at the northwest corner of S Molalla Ave and Molalla Forest Road. There is no current use on the property, and 2 abandoned mill buildings are currently located on the site.

# Exhibits:

- Exhibit 1 Warrantee Deeds
- Exhibit 2 Property Reports
- Exhibit 3 Current and Proposed Zoning
- Exhibit 4 Annexation Survey and Legal Description
- Exhibit 5 Public Utility Feasibility Plan
- Exhibit 6 Findings of Fact