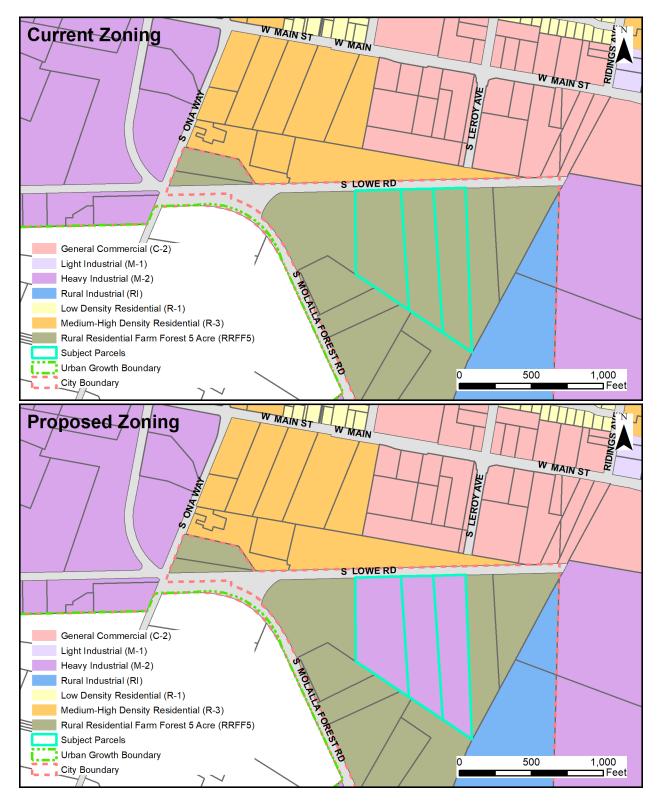

**Background:** The applicant is proposing to annex three contiguous, single ownership properties, containing approximately 16.50 acres, into the Molalla City Limits. All three properties are contiguous to the Molalla City limits, and within the Urban Growth Boundary. Consistent with the Molalla Comprehensive Plan, the applicant is proposing that the property be re-zoned from Rural Industrial (RI) to Heavy Industrial (M2). No new development is proposed in this application.

The subject property is located south of town at the northwest corner of S Molalla Ave and Molalla Forest Road. There is no current use on the property, and 2 abandoned mill buildings are currently located on the site.

# Exhibits:

- Exhibit 1 Warrantee Deeds
- Exhibit 2 Property Reports
- Exhibit 3 Current and Proposed Zoning
- Exhibit 4 Annexation Survey and Legal Description
- Exhibit 5 Public Utility Feasibility Plan
- Exhibit 6 Findings of Fact