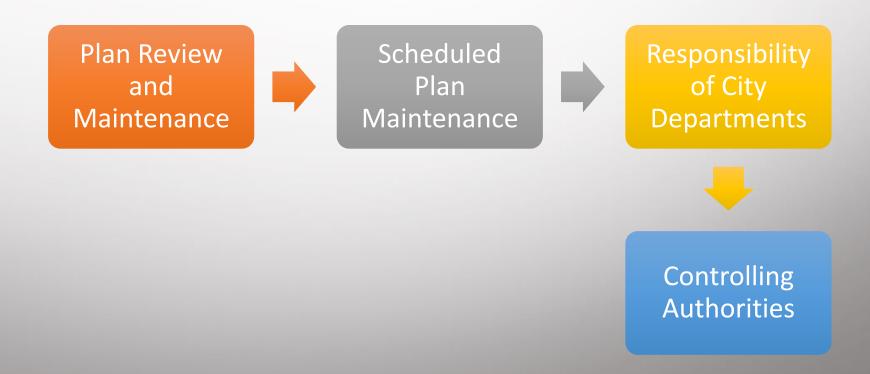

#### •Responsibilities:

- Review and Update the EOP
- Coordinate with Clackamas County Emergency Management
- Facilitate Access
- Serve as Point of Contact
- Coordinate Education and Training

### Plan Administration

#### Plan Distribution

- •Digital Copies for Primary Agencies
- •Updates Electronically Shared
- •Hard Copies in Secure Location
- •Recipients Responsible for Updates
- •Sensitive Information Redacted as per Oregon Public Records Law

### Plan Control Record

- Updates and Revisions Tracked and Recorded
- City Manager Responsible for Dissemination