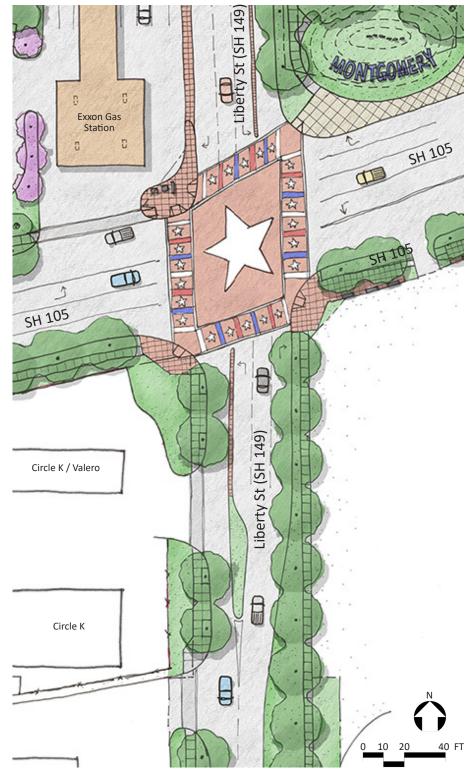

4. <u>Consideration and possible action for the MEDC to participate with the City and TXDOT in the</u> <u>costs of certain TXDOT highway median construction work located in the City of Montgomery.</u>

#### Presented by Richard Tramm

The spokesperson for Gunda Corporation has reached out to TxDOT but has not heard back yet. Walker asked if they are open to putting in pavers in the medians. The spokesperson answered potentially they are. Walker asked if stamped concrete would be cheaper. Spokesperson said cost wise pavers will be the same.

Huss asked how quickly the MEDC needs to move. Is the MEDC ready to move forward if TxDOT asked what is wanted tomorrow?

Angelo asked if some of the design concepts for the downtown plan could be implemented. Huss answered that she would love to, but it's too late for that. Londeen asked what the plan is for now. Is it just concrete in the median? Pavers would look better than concrete. Huss said that TxDOT is probably willing to do pavers. Londeen questioned who was going to maintain the medians when they are finished.

Sanford pointed out that the uniformity of the downtown plan is what makes it so attractive. Tying in the medians to that would be a big bonus. Huss exclaimed that the city needs to take this as a wake-up call that between 2854 and 149 is not left out of the plan.

Huss asked if everyone is ok with changing the Downtown Development Improvements to be a category rather than a specific Downtown Improvements category. That will be added to the MEDC agenda in June.

Carol Langley moved to table this item and was seconded by Byron Sanford. All in favor. (6-0)