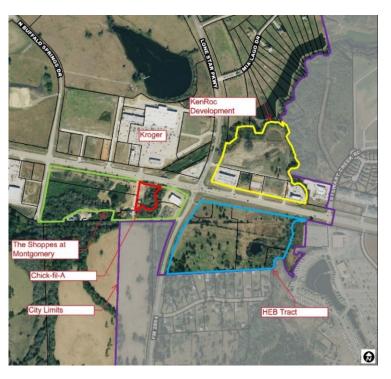

will ensure attractive homesites remain available. Commercial construction activity continues within existing developments on the east end of the City. As the year progresses, we expect rising interest rates and construction costs to have some slowing effect on the pace of local development. The City is well-positioned for and preparing to meet the additional demand on City services and adjust to changing circumstances as needed.

### **Commercial Development**

### East End Commercial

Construction on the east end of Montgomery continues at a steady 26-acre pace. The Shoppes at Montgomery is building a second retail center to accommodate new businesses. Discount Tire is in under engineering review. Popeye's Louisiana Kitchen and Express Oil Change are in the early stages of development.



### Central Business District & Historic Downtown -

Wings of Montgomery announced they recently were closing their doors. A prospective buyer of 504 Caroline St (next to the Wings restaurant) has discussed plans to renovate historic home the into professional office space.



Page | 2

### **Residential Development**

Existing homesite inventory is available and several new residential subdivisions are under development in the City. Although mortgage interest rates are on the rise, Montgomery is a desirable community and demand for new housing will likely remain strong for the immediate future.

- 8 new homes completed in May
- 11 new single-family home permits issued in May

<u>Hills of Town Creek Subdivision</u> – Near Montgomery High School on the west side of the City, this subdivis