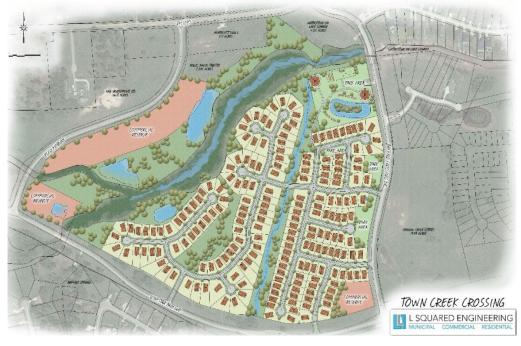

ortgage interest rates are on the rise, Montgomery is a desirable community and demand for new housing will likely remain strong for the immediate future.

- 8 new homes completed in May
- 11 new single-family home permits issued in May

<u>Hills of Town Creek Subdivision</u> – Near Montgomery High School on the west side of the City, this subdivision has 130 single-family homesites. Plans for a new 70-lot section have recently been submitted to the City for review. This new addition will include extending Emma's Way through to Lone Star Parkway to accommodate additional traffic.

<u>Town Creek Crossing</u> – This addition to the Buffalo Springs Planned Development includes approximately 140 residential homesites and eight commercial reserves. New home construction is currently underway.





<u>Redbird Meadows</u> – The City Council has approved a development and annexation agreement for a 388-acre single-family residential neighborhood in the southwest portion of the City. The plan calls for 588 new homes on lots ranging from 1/5-acre to 1/2-acre in size. More details will be included in the coming months as the plans take shape.

## City Development Activities

<u>Transportation & Mobility</u> – Several projects are underway to improve mobility in the City for both vehicular traffic and pedestrians.

- <u>FM149 turn lane</u>: The City has been working with TxDOT on a turn lane at the intersection of SH105 & FM149 since early 2019. The turn lane will serve northbound traffic on FM149 turning east on SH105. Work is expected to be completed in September 2022.
  - <u>TxDOT S