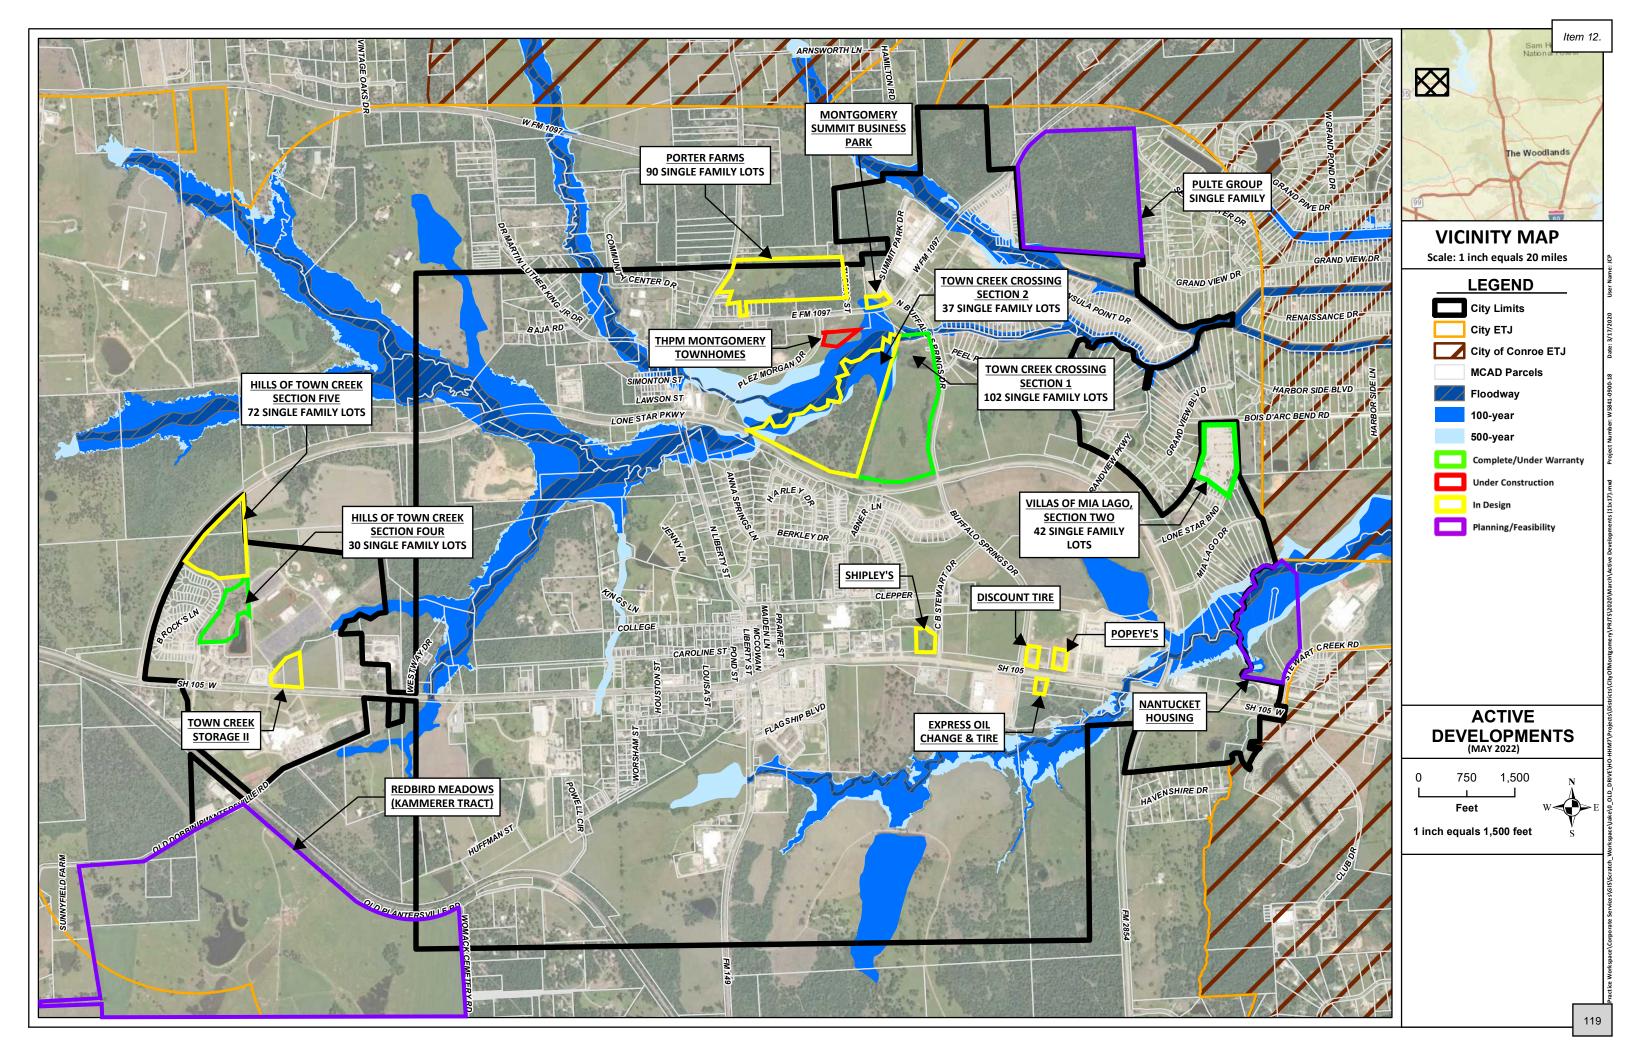

# ECONOMIC DEVELOPMENT REPORTS

- <u>12.</u> City Engineer's Report May 2022.
- <u>13.</u> Monthly Development Report.