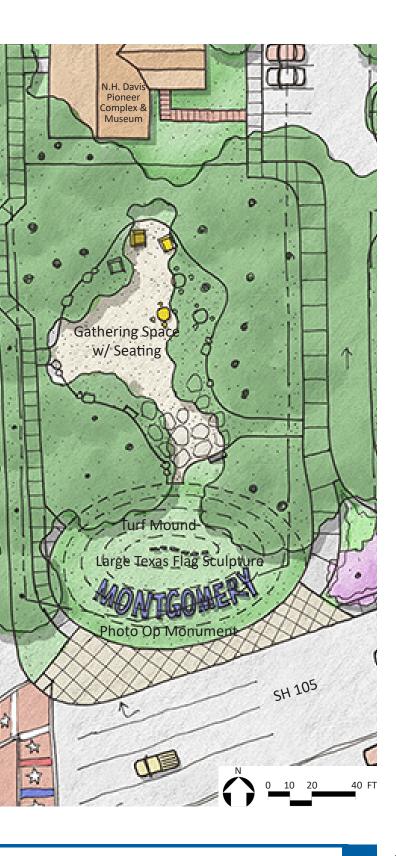

21050 Eva Street, Montgomery, TX in the amount of \$600,000.

- 8. Discussion and possible action regarding a Professional Services Agreement between the MEDC and Gunda Corporation, LLC for Engineering Services for McCown Street Improvements (RFQ 2022-01).
- 9. Discussion and Possible action on setting a date for the Montgomery Snow Party.
- 10. Discussion and Possible action on placement of an advertisement within the Montgomery Area Chamber of Commerce Map.
- <u>11.</u> Consideration and possible action on publishing the RFP for Wayfinding.