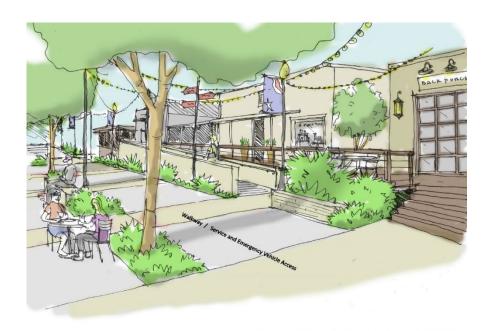

Huss asked how quickly the MEDC needs to move. Is the MEDC ready to move forward if TxDOT asked what is wanted tomorrow?

Angelo asked if some of the design concepts for the downtown plan could be implemented. Huss answered that she would love to, but it's too late for that. Londeen asked what the plan is for now. Is it just concrete in the median? Pavers would look better than concrete. Huss said that TxDOT is probably willing to do pavers. Londeen questioned who was going to maintain the medians when they are finished.

Sanford pointed out that the uniformity of the downtown plan is what makes it so attractive. Tying in the medians to that would be a big bonus. Huss exclaimed that the city needs to take this as a wake-up call that between 2854 and 149 is not left out of the plan.

For Category I expenses, the Board was agreed that Downtown & Corridor Development Improvements should see a large increase to reflect the continued progress of the Downtown Design Master Plan. The other line items were left the same as the previous year.