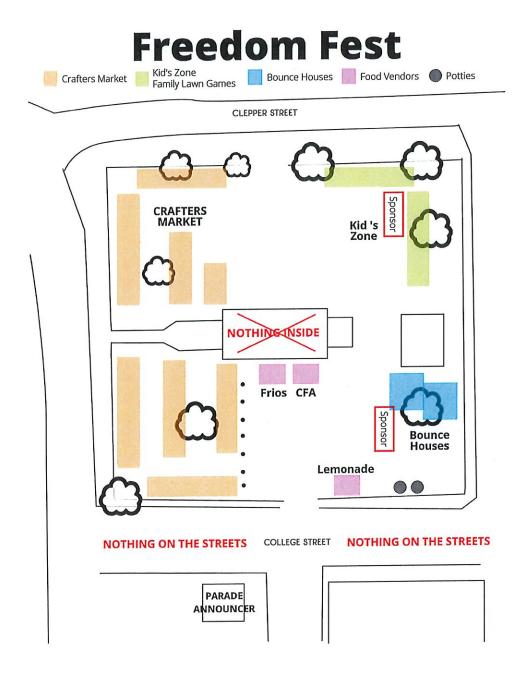

## **CONSIDERATION AND POSSIBLE ACTION:**

- 3. Presentation by Mr. Charlie Diggs of Charlie Diggs Entertainment.
- 4. Consideration and approval of Amendment to the MEDC Budget FY 2021-2022.
- 5. Presentation on the update of the MEDC Budget FY 2022-2023.
- <u>6.</u> Consideration and possible action for MEDC to sponsor the Montgomery Chamber of Commerce's Freedom Fest Parade, including sponsorship of up to \$3,000 towards costs of Public Works and Police Security.
- <u>7.</u> Discussion and possible action on the purchase of real property located at: