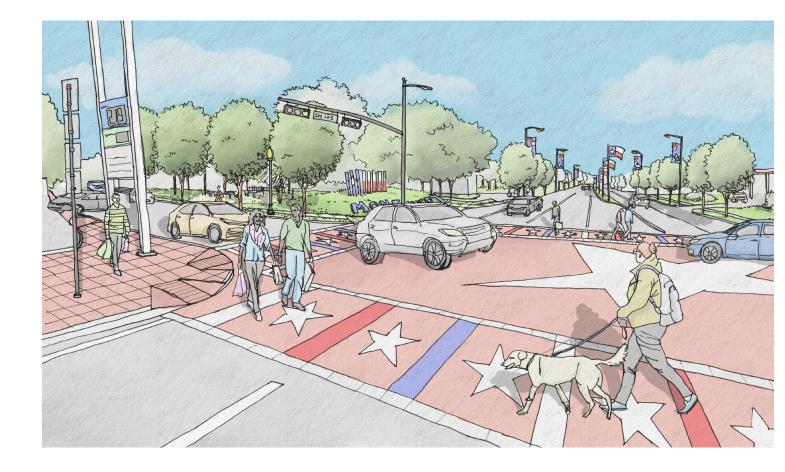

4. <u>Consideration and possible action for the MEDC to participate with the City and TXDOT in the</u> <u>costs of certain TXDOT highway median construction work located in the City of Montgomery.</u>

#### Presented by Richard Tramm

The spokesperson for Gunda Corporation has reached out to TxDOT but has not heard back yet. Walker asked if they are open to putting in pavers in the medians. The spokesperson answered potentially they are. Walker asked if stamped concrete would be cheaper. Spokesperson said cost wise pavers will be the same.

Huss asked how quickly the MEDC needs to move. Is the MEDC ready to move forward if TxDOT asked what is wanted tomorrow?

Angelo asked if some of the design concepts for the downtown plan could be implemented. Huss answered that she would love to, but it's too late for that. Londeen asked what the plan is for now. Is it just concrete in the median? Pavers would look better than concrete. Huss said that TxDOT is probably willing to do pavers. Londeen questioned who was going to maintain the medians when they are finished.

Sanford pointed out that the uniformity of the downtown plan is what makes it so attractive. Tying in the medians to that would be a big bonus. Huss exclaimed that the city needs to take this as a wake-up call that between 2854 and 149 is not left out of the plan.

Huss asked if everyone is ok with changing the Downtown Development Improvements to be a category rather than a specific Downtown Improvements category. That will be added to the MEDC agenda in June.

Carol Langley moved to table this item and was seconded by Byron Sanford. All in favor. (6-0)