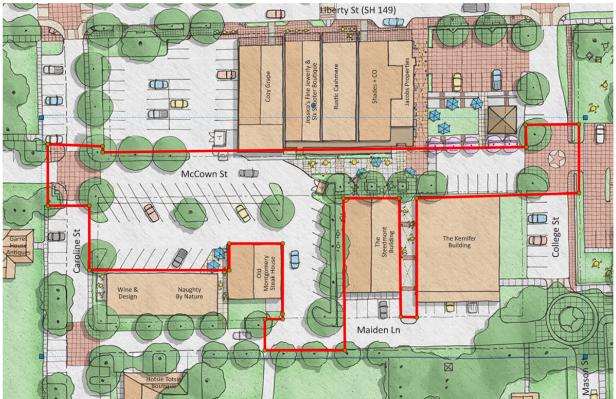

 <u>Consideration of recommendation to MEDC Board of Directors on RFQ 2022-1 Engineering</u> <u>Services for McCown Street Improvements.</u>

Presented by Richard Tramm

Langley asked if this was just for the sidewalks from Caroline Street. Tramm clarified that it's for McCown from Caroline up to College Street where the community center is. Sidewalks are part of the plan, but this is to develop plans for McCown Street to better suit foot and car traffic. This is the next step to develop, in detail, what needs to happen. This does not include actual construction. This is just creating a plan.

Langley explained that she has seen money spent on McCown Street before and she wants to make sure that this is going to fix McCown Street better than it has been in the past. Huss answered that this will fix the street correctly. Tramm said that this is not a band aid fix. This will get it done right. Huss said that in the past the city did not have the luxury to spend the money it took to fix McCown. Now, because of increased tax dollars, the city has the money.

Jeff Angelo made a motion to negotiate an agreement with Gunda Corporation. Byron Sanford seconded. Ryan Londeen abstained due to conflict of interest. All in favor (5-0)

6. <u>Discussion and consideration of authorizing City staff to issue a Request for Qualifications for</u> the creation of wayfinding signage on behalf of the MEDC.