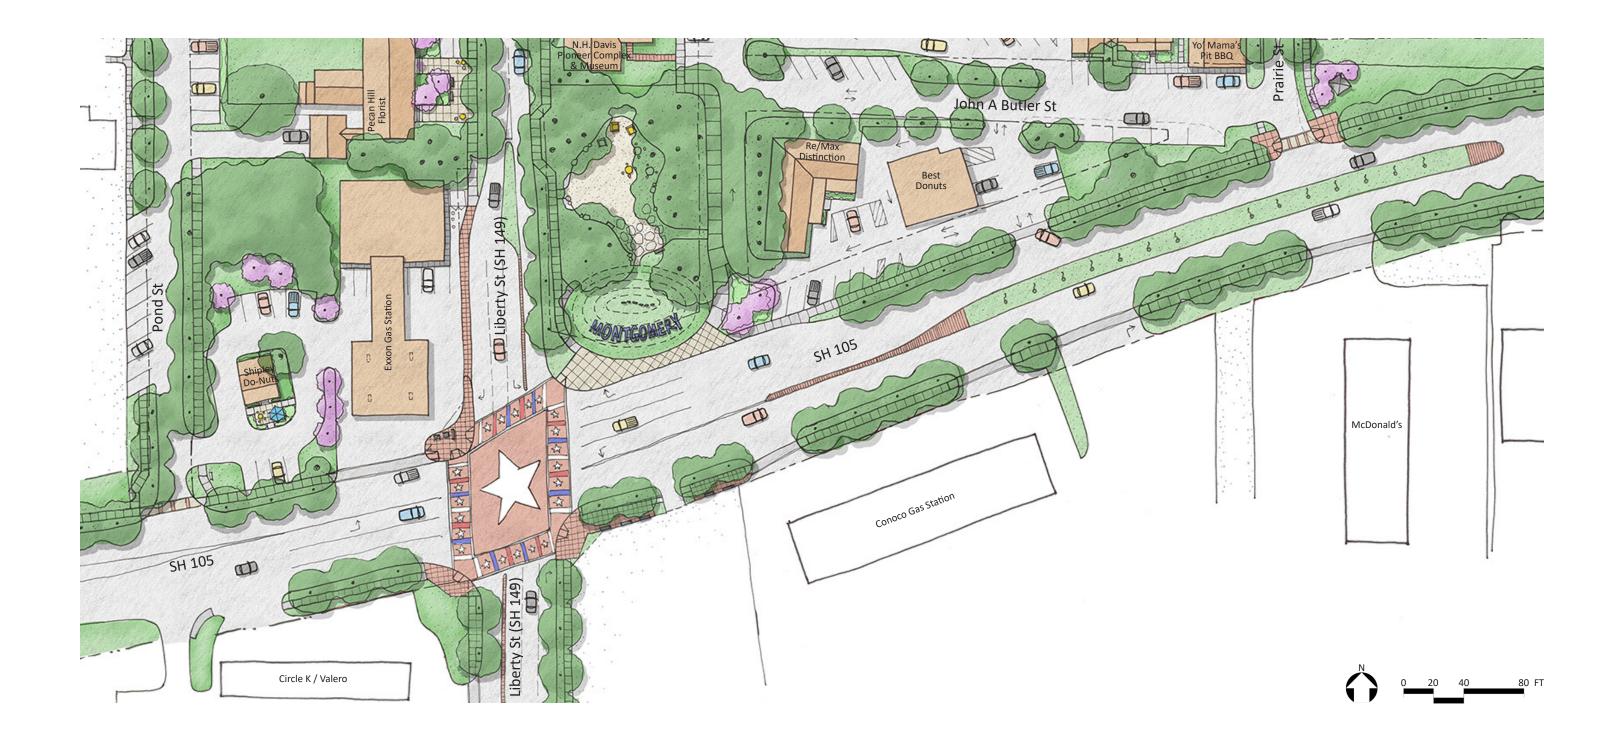

4. <u>Consideration and possible action for the MEDC to participate with the City and TXDOT in the</u> <u>costs of certain TXDOT highway median construction work located in the City of Montgomery.</u>

#### Presented by Richard Tramm

The spokesperson for Gunda Corporation has reached out to TxDOT but has not heard back yet. Walker asked if they are open to putting in pavers in the medians. The spokesperson answered potentially they are. Walker asked if stamped concrete would be cheaper. Spokesperson said cost wise pavers will be the same.

Huss asked how quickly the MEDC needs to move. Is the MEDC ready to move forward if TxDOT asked what is wanted tomorrow?

Angelo asked if some of the design concepts for the downtown plan could be implemented. Huss answered that she would love to, but it's too late for that. Londeen asked what the plan is for now. Is it just concrete in the median? Pavers would look better than concrete. Huss said that TxDOT is probably willing to do pavers. Londeen questioned who was going to maintain the medians when they are finished.

Sanford pointed out that the uniformity of the downtown plan is what makes it so attractive. Tying in the medians to that would be a big bonus. Huss exclaimed that the city needs to take this as a wake-up call that between 2854 and 149 is not left out of the plan.

Huss asked if everyone is ok with changing the Downtown Development Improvements to be a category rather than a specific Downtown Improvements category. That will be added to the MEDC agenda in June.

Carol Langley moved to table this item and was seconded by Byron Sanford. All in favor. (6-0)