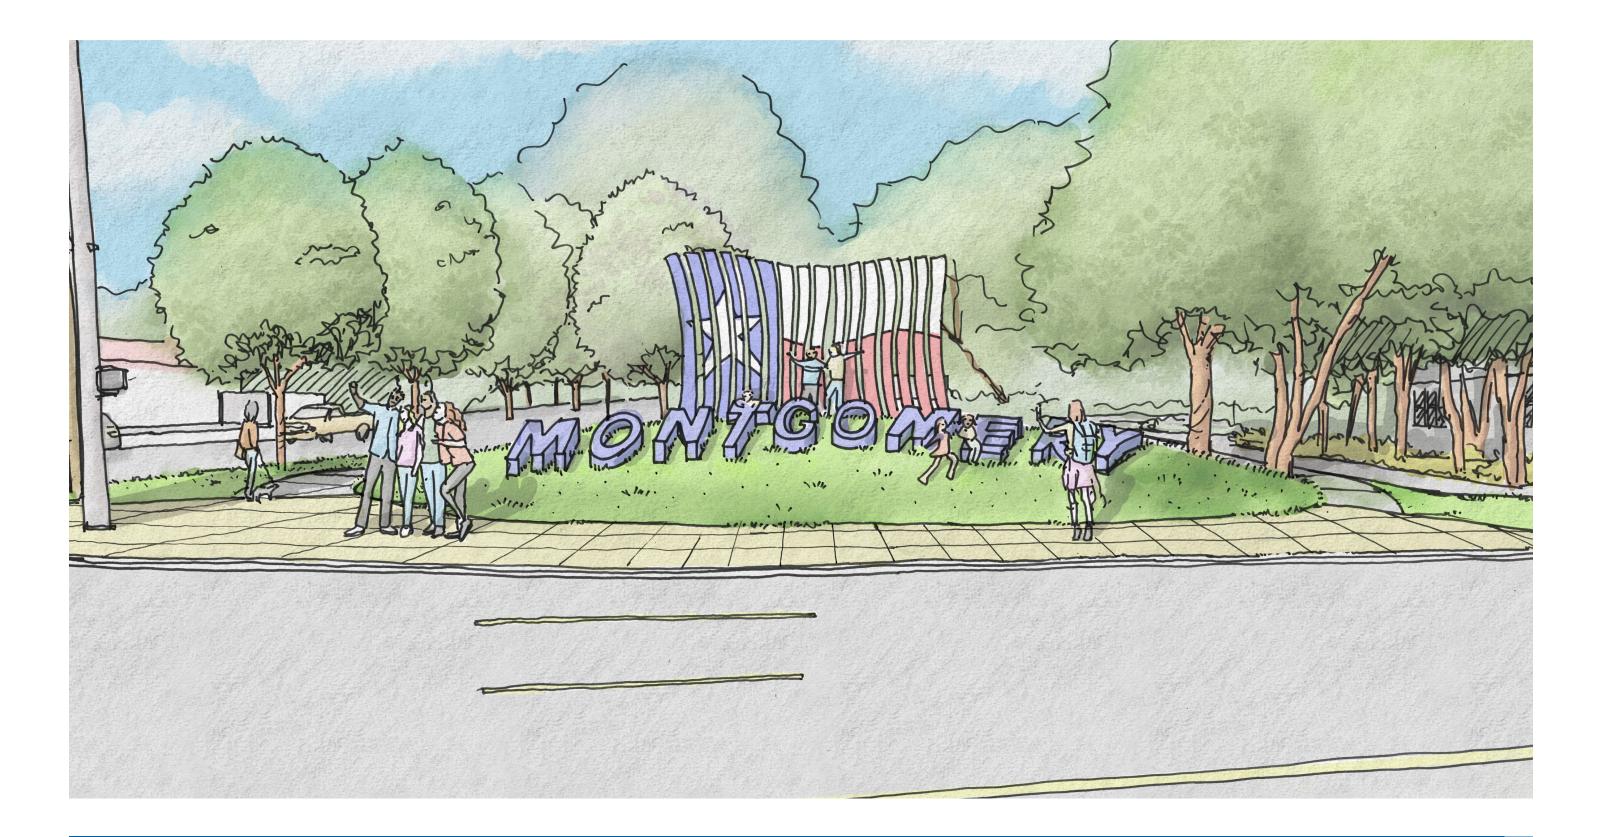

4. <u>Consideration and possible action for the MEDC to participate with the City and TXDOT in the</u> <u>costs of certain TXDOT highway median construction work located in the City of Montgomery.</u>

#### Presented by Richard Tramm

The spokesperson for Gunda Corporation has reached out to TxDOT but has not heard back yet. Walker asked if they are open to putting in pavers in the medians. The spokesperson answered potentially they are. Walker asked if stamped concrete would be cheaper. Spokesperson said cost wise pavers will be the same.

Huss asked how quickly the MEDC needs to move. Is the MEDC ready to move forward if TxDOT asked what is wanted tomorrow?

Angelo asked if some of the design concepts for the downtown plan could be implemented. Huss answered that she would love to, but it's too late for that. Londeen asked what the plan is for now. Is it just concrete in the median? Pavers would look better than concrete. Huss said that TxDOT is probably willing to do pavers. Londeen questioned who was going to maintain the medians when they are finished.

Sanford pointed out that the uniformity of the downtown plan is what makes it so attractive. Tying in the medians to that would be a big bonus. Huss exclaimed that the city needs to take this as a wake-up call that between 2854 and 149 is not left out of the plan.