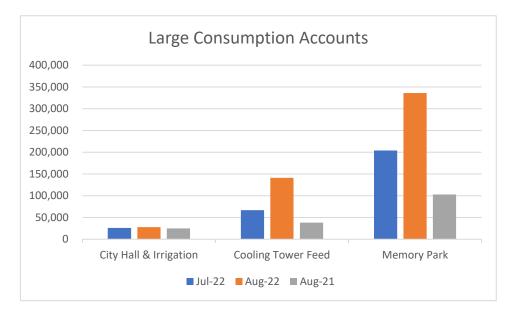

# **DEPARTMENTAL REPORTS:**

- <u>6.</u> City Administrator's Report.
- <u>7.</u> Utility Report.
- 8. Sales Tax Report.

- 9. Finance Report.
- **<u>10.</u>** Police and Code Enforcement Report.
- **<u>11.</u>** Municipal Court Report.
- **<u>12.</u>** Public Works Report.
- **<u>13.</u>** Utility Operations Report.
- **<u>14.</u>** City Engineer's Report.