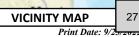

# Discussion

This proposed 81-lot subdivision is along the northwest portion of Lone Star Parkway. The attached preliminary land plan shows 75-foot x 120-foot lots which meets the minimum lot size for the City.