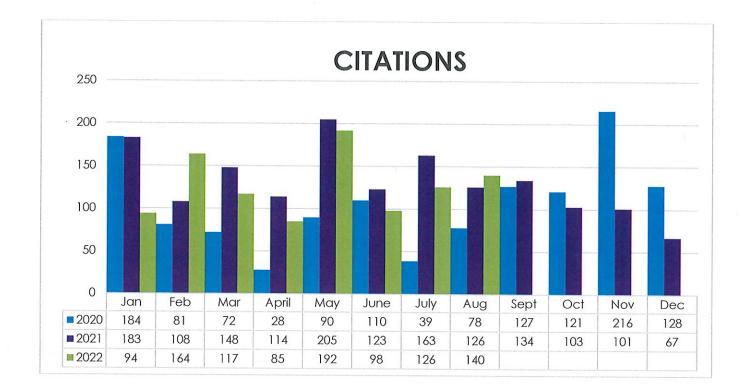

| 1070 | 1010 |

|       | 2020        | 2021        | 2022        |
|-------|-------------|-------------|-------------|
| Jan   | \$23,063.40 | \$36,932.88 | \$20,642.12 |
| Feb   | \$33,280.30 | \$38,953.88 | \$35,191.59 |
| Mar   | \$23,585.48 | \$45,260.60 | \$43,249.60 |
| April | \$13,514.80 | \$40,808.03 | \$22,387.94 |
| May   | \$14,418.77 | \$21,995.10 | \$26,584.71 |
| lune  | \$27,969.63 | \$35,692.30 | \$28,847.75 |
| July  | \$20,394.55 | \$33,874.84 | \$25,169.19 |
| Aug   | \$18,860.50 | \$34,639.40 | \$33,042.07 |
| Sept  | \$20,678.83 | \$34,747.41 |             |
| Oct   | \$25,084.90 | \$29,668.47 |             |
| Nov   | \$24,177.27 | \$23,458.35 |             |
| Dec   | \$37,442.27 | \$24,648.00 |             |

**Totals** \$282,470.70 \$400,679.26 \$235,114.97







Public Works Department 101 Old Plantersville Rd. Montgomery, TX 77316 Main: 936-597-6434 Fax: 936-597-6437

#### Monthly Report for August 2022

#### <u>Water</u>

- Completed monthly cutoff list for nonpayment.
- Completed monthly leak notification door hangers.
- Completed monthly meter verification list.
- Completed monthly check of idle meter list for consumption. No issues were found.
- Replaced A/C window unit in Water Well 2 and Water Well 3 control rooms.
- Raised meter box for 222 Little Dog Dr.
- Activated/deactivated 6 water accounts.
- Completed 13 work orders for endpoint maintenance issues.
- Completed 4 work orders for water leaks.
- Completed 8 work orders for miscellaneous water issues.
- Completed 6 work orders for water taps.

#### **Wastewater**

- Completed 4 wo