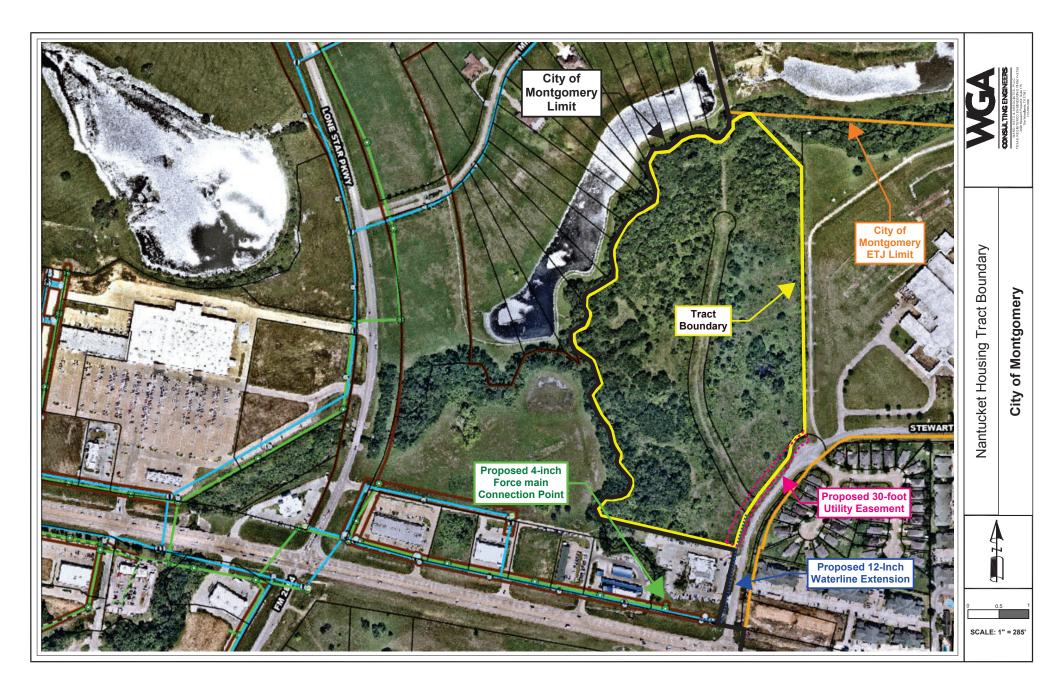

#### Discussion

As you will recall, this proposed development is located on 33-acres between Montgomery Junior High and Pizza Shack. The property is currently outside the city limits. The developer has previously worked in the City and built the multi-family residential project along Flagship Blvd. behind the Montgomery Trace (Brookshire Brothers) shopping center. While their previous project involved housing tax credits, this proposed project is for market-rate housing.

The proposed master plan for the project calls for two phases -a senior living phase of 165 units and a multi-family phase of 220 units. The plan also includes a dog park, two amenity centers and two swimming pools.