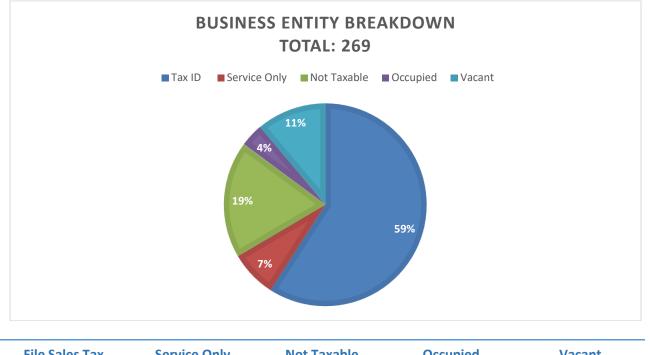

------|----------------|----------------|----------------|----------------|
| \$1,867,030.18 | \$1,889,285.60 | \$2,298,289.34 | \$3,049,090.59 | \$2,661,447.47 | \$3,840,647.17 | \$4,648,109.80 |
| 10%            | 1%             | 22%            | 33%            | -13%           | 44%            | 21%            |



Page | 8





|        | 2016         | 2017         | 2018         | 2019         | 2020         | 2021         | 2022         |
|--------|--------------|--------------|--------------|--------------|--------------|--------------|--------------|
| Mean   | \$162,083.23 | \$167,541.51 | \$198,194.66 | \$264,550.20 | \$231,029.67 | \$339,256.57 | \$393,714.37 |
| Median | \$147,024.55 | \$166,322.71 | \$163,821.97 | \$228,700.29 | \$228,845.67 | \$288,918.62 | \$351,555.11 |



| File Sales Tax | Service Only | Not Taxable | Occupied | Vacant |
|----------------|--------------|-------------|----------|--------|
| 159            | 20           | 50          | 10       | 30     |



| NAICS CODE       | NAICS CODE DESCRIPTION                          |
|------------------|-------------------------------------------------|
| 111219           | Other Vegetable (except Potato) and Melon       |
|                  | Farming                                         |
| 212321           | Construction Sand and Gravel Mining             |
| 221112           | Fossil Fuel Electric Power Generation           |
| 236220           | Commercial and Institutional Building           |
|                  | Construction                                    |
| 238140           | Ma