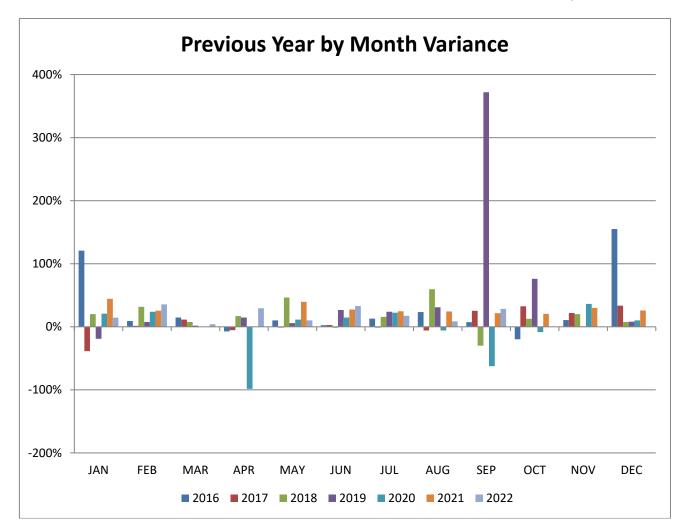

N | \$149,145.60 | \$153,336.53 | \$151,071.81 | \$191,260.13 | \$219,615.98 | \$279,583.10 | \$371,794.81 |
| JUL | \$134,137.44 | \$132,394.32 | \$153,156.83 | \$189,741.79 | \$231,928.50 | \$288,879.49 | \$339,253.53 |
| AUG | \$202,380.82 | \$190,648.43 | \$304,422.57 | \$398,641.13 | \$375,019.12 | \$466,305.61 | \$506,663.87 |
| SEP | \$144,903.50 | \$181,625.33 | \$127,165.52 | \$599,991.27 | \$225,114.39 | \$273,783.75 | \$351,555.11 |
| ОСТ | \$94,652.13  | \$125,361.52 | \$141,162.59 | \$248,593.82 | \$227,917.54 | \$274,762.64 |              |
| NOV | \$207,611.58 | \$253,111.48 | \$303,708.43 | \$305,939.66 | \$416,557.44 | \$540,960.11 |              |
| DEC | \$134,305.68 | \$179,308.88 | \$192,957.46 | \$208,806.76 | \$229,773.80 | \$288,957.75 |              |

Page | 6





|     | 2016 | 2017 | 2018 | 2019 | 2020 | 2021 | 2022 |
|-----|------|------|------|------|------|------|------|
| JAN | 121% | -39% | 20%  | -19% | 21%  | 44%  | 14%  |
| FEB | 9%   | 2%   | 32%  | 8%   | 24%  | 26%  | 36%  |
| MAR | 15%  | 11%  | 8%   | 2%   | N/A  | N/A  | 4%   |
| APR | -7%  | -5%  | 17%  | 15%  | -98% | N/A  | 29%  |
| MAY | 10%  | -1%  | 46%  | 6%   | 11%  | 40%  | 10%  |
| JUN | 3%   | 3%   | -1%  | 27%  | 15%  | 27%  | 33%  |
| JUL | 13%  | -1%  | 16%  | 24%  | 22%  | 25%  | 17%  |
| AUG | 23%  | -6%  | 60%  | 31%  | -6%  | 24%  | 9%   |
| SEP | 7%   | 25%  | -30% | 372% | -62% | 22%  | 28%  |
| ОСТ | -20% | 32%  | 13%  | 76%  | -8%  | 21%  |      |
| NOV | 11%  | 22%  | 20%  | 1%   | 36%  | 30%  |      |
| DEC | 155% | 34%  | 8%   | 8%   | 10%  | 26%  |      |