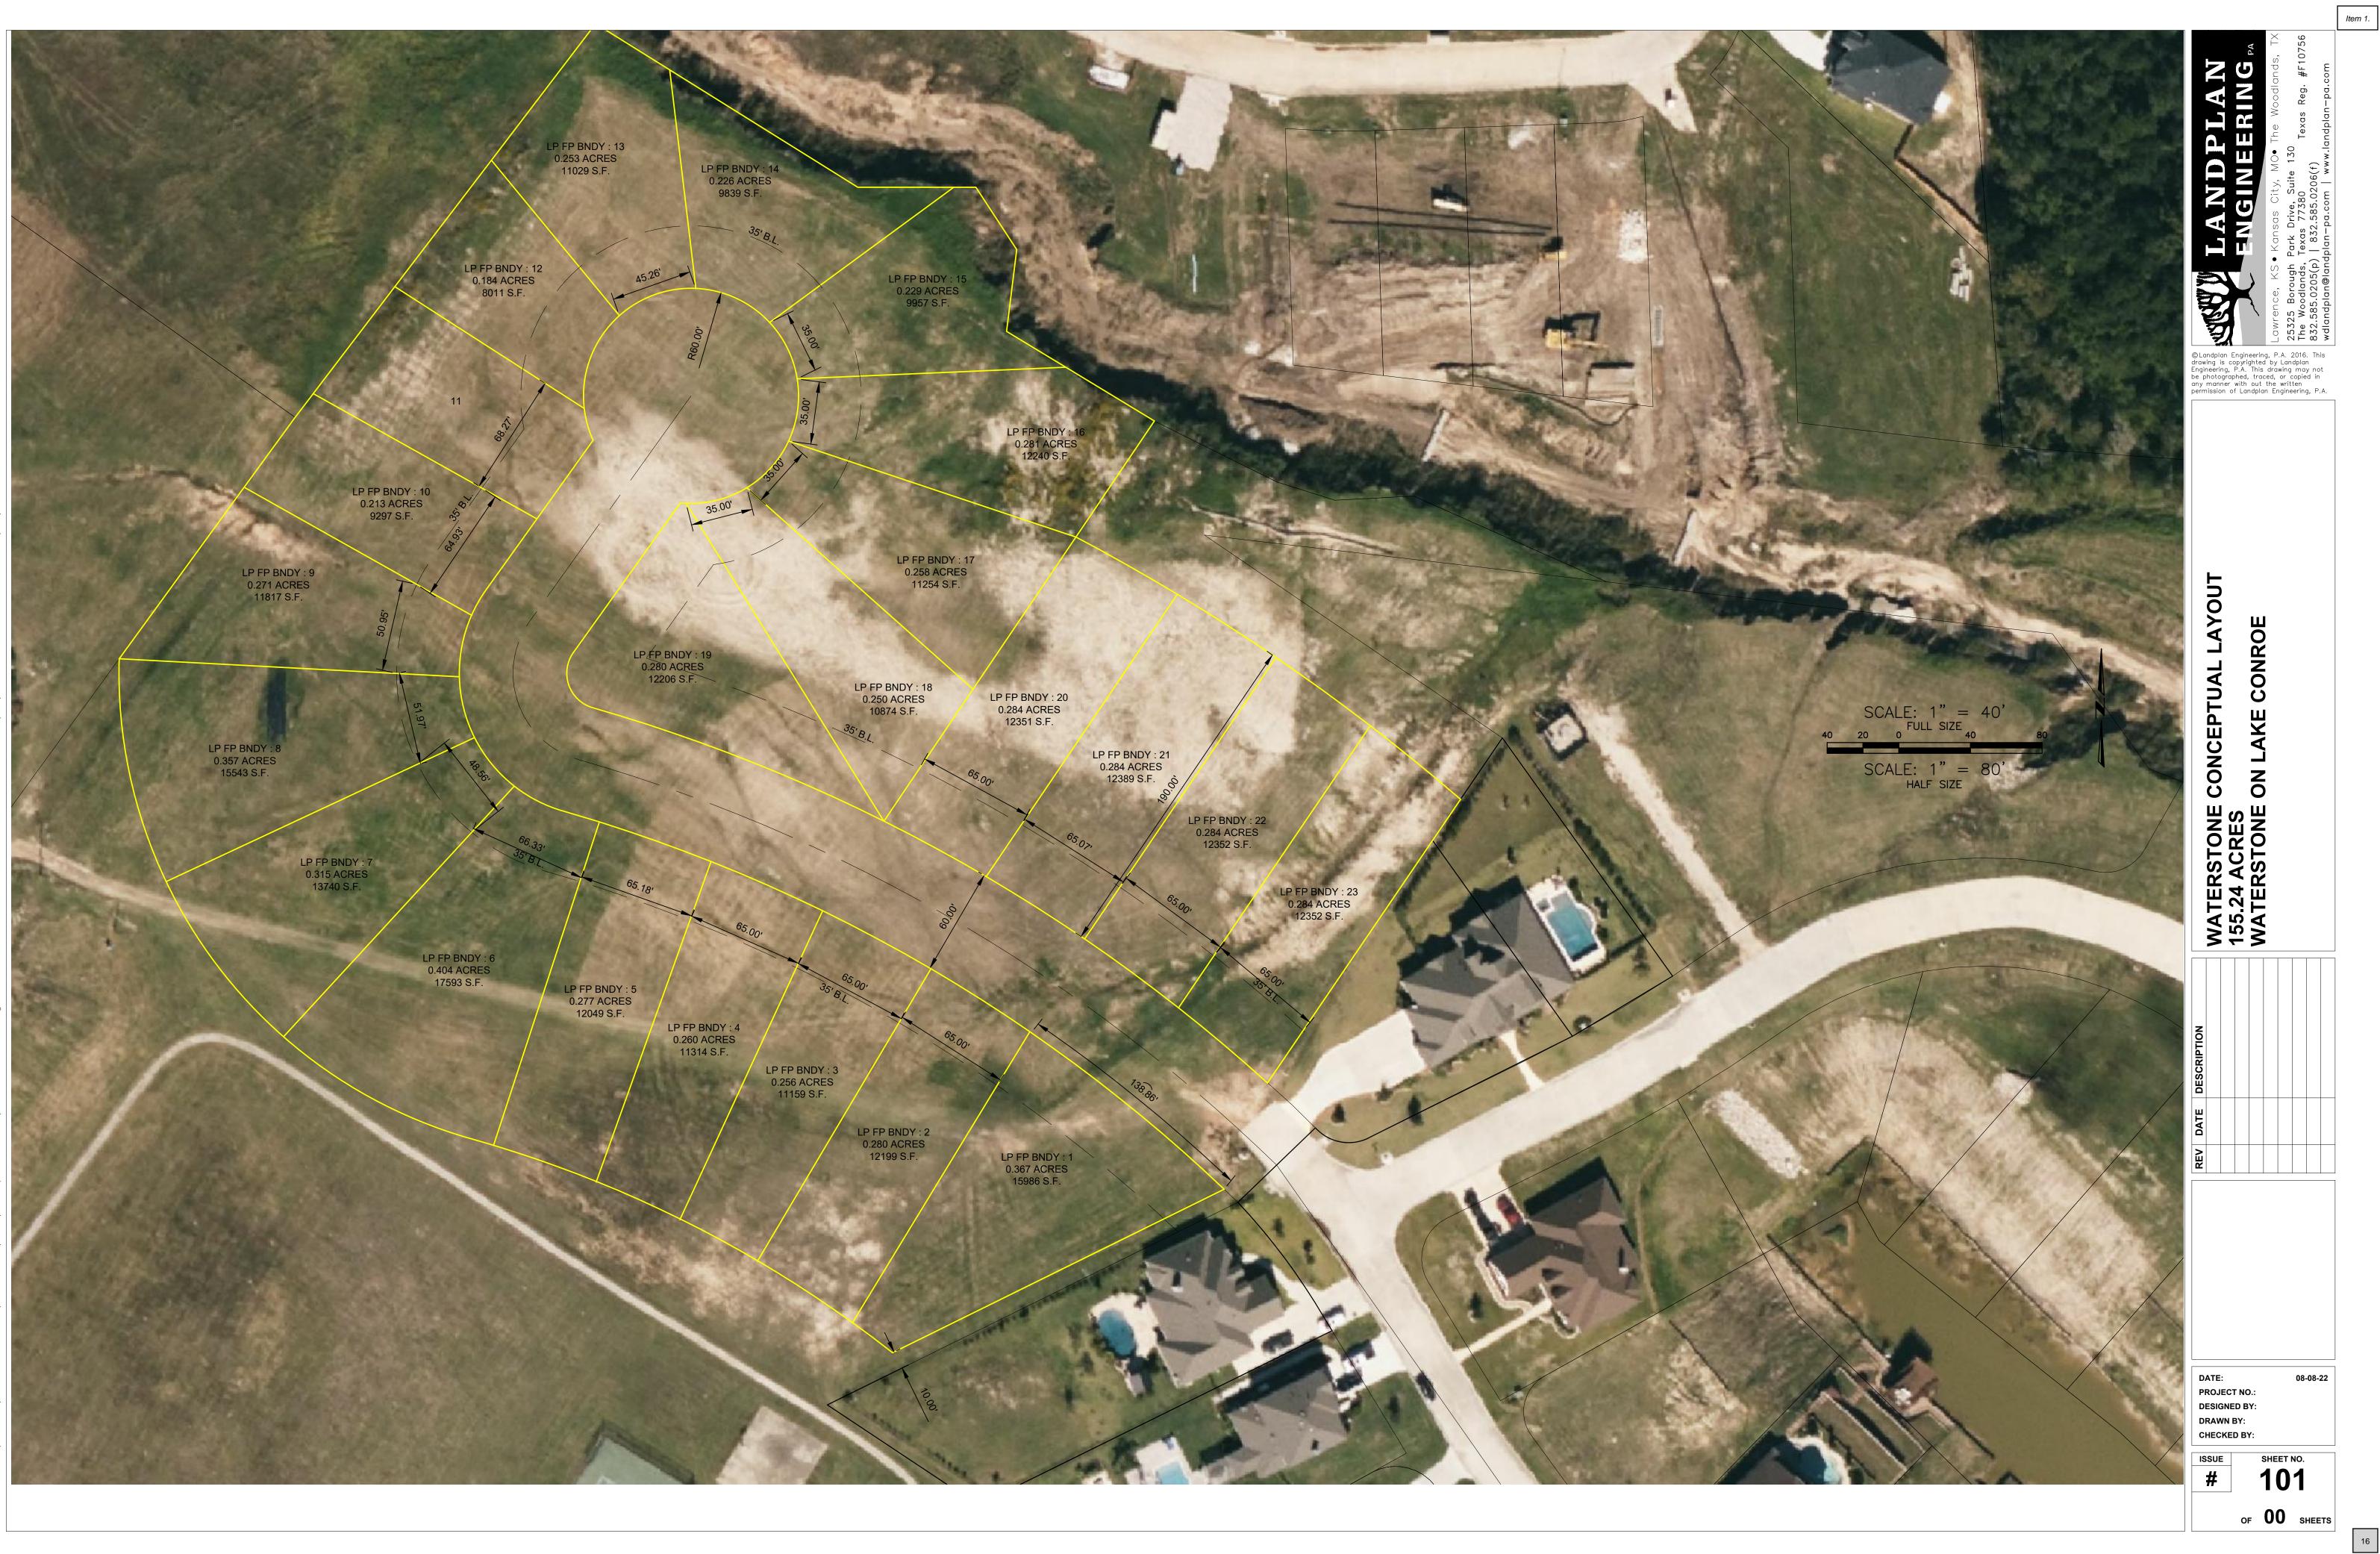

# Subject

Consideration and possible action regarding an Escrow Agreement by and between the City of Montgomery, Texas and Waterstone on Lake Conroe, Inc. for a proposed 23-lot single-family residential addition to the Waterstone on Lake Conroe subdivision (Dev. No. 2212).

#### Discussion

The Waterstone subdivision consists of 142 existing residential homesites. The developer is proposing a new section of 23 lots similar in character to the existing lots. The \$23,000 escrow amount will cover the review and construction phases of the project. A feasibility study is not required on this proposed infill project, though the project will undergo the same review process as other subdivisions in the City.

We are submitting the attached pre-development application for the Waterstone on Lake Conroe Section 4 subdivision. The development will be an approximately, 7-acre, single-family residential subdivision, located within the City of Montgomery city limits. The exact location is at the intersection of North Waterstone Drive and Peninsula Point Drive.

The proposed development consists of 23, 65-feet wide, approximately 0.25-acre lots. The development will include a single, concrete road with cul-de-sac, curb and gutter, water lines, wastewater lines, and storm sewer. All utilities will be connected to the existing Waterstone on Lake Conroe system. The estimated required water capacity is 19,872 gpd and wastewater capacity of 3,450 gpd.