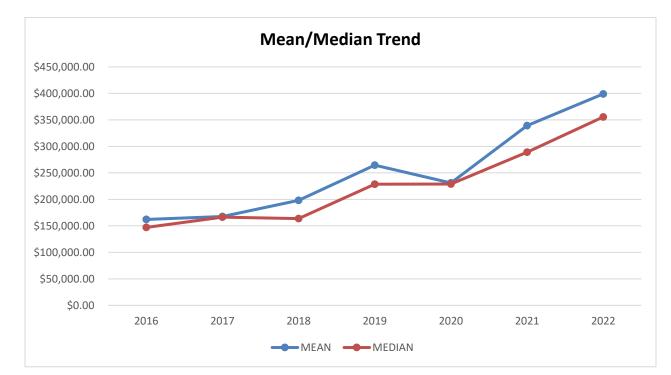

| 17%  |
| AUG | 23%  | -6%  | 60%  | 31%  | -6%  | 24%  | 9%   |
| SEP | 7%   | 25%  | -30% | 372% | -62% | 22%  | 28%  |
| ОСТ | -20% | 32%  | 13%  | 76%  | -8%  | 21%  |      |
| NOV | 11%  | 22%  | 20%  | 1%   | 36%  | 30%  |      |
| DEC | 155% | 34%  | 8%   | 8%   | 10%  | 26%  |      |





| FY2016         | FY2017         | FY2018         | FY2019         | FY2020         | FY2021         | FY2022         |
|----------------|----------------|----------------|----------------|----------------|----------------|----------------|
| \$1,867,030.18 | \$1,889,285.60 | \$2,298,289.34 | \$3,049,090.59 | \$2,661,447.47 | \$3,840,647.17 | \$4,648,109.80 |
| 10%            | 1%             | 22%            | 33%            | -13%           | 44%            | 21%            |



Page | 8





|        | 2016         | 2017         | 2018         | 2019         | 2020         | 2021         | 2022         |
|--------|--------------|--------------|--------------|--------------|--------------|--------------|--------------|
| Mean   | \$162,083.23 | \$167,541.51 | \$198,194.66 | \$264,550.20 | \$231,029.67 | \$339,256.57 | \$393,714.37 |
| Median | \$147,024.55 | \$166,322.71 | \$163,821.97 | \$228,700.29 | \$228,845.67 | \$288,918.62 | \$351,555.11 |



| File Sales Tax | Service Only | Not Taxable | Occupied | Vacant |
|----------------|--------------|-------------|----------|--------|
| 159            | 20           | 50          | 10       | 30     |



| NAICS CODE       | NAICS CODE DESCRIPTION                          |
|------------------|---------------------------------