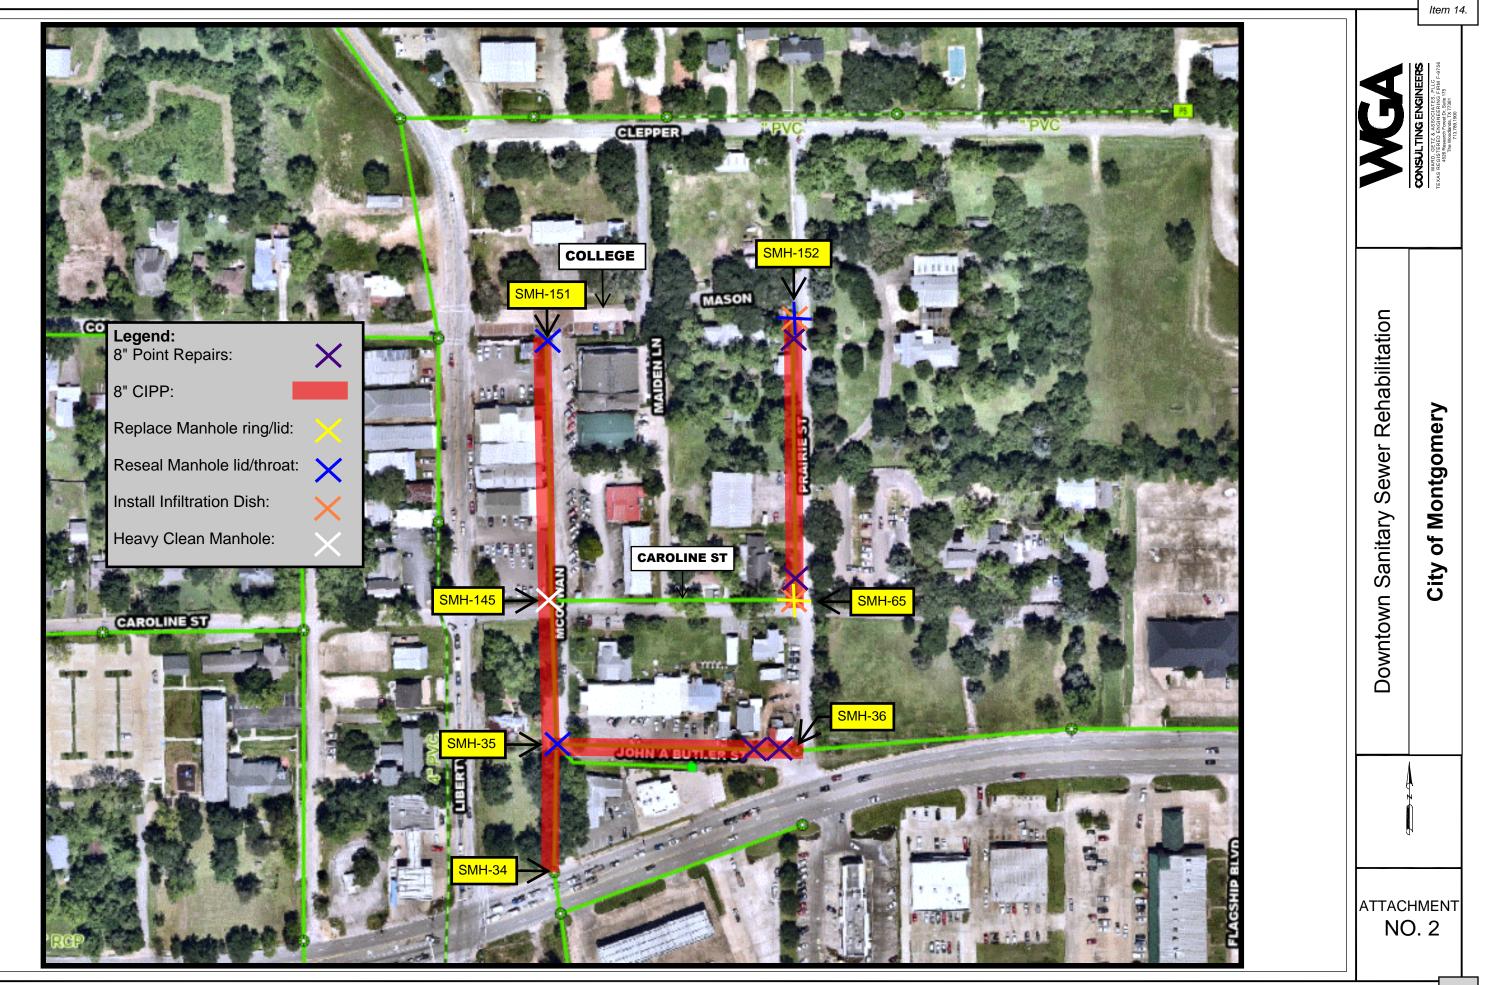

#### **CONSENT AGENDA:**

- **<u>1.</u>** Consideration and possible action regarding an Escrow Agreement by and between the City of Montgomery, Texas and Waterstone on Lake Conroe, Inc. for a proposed 23-lot single-family residential addition to the Waterstone on Lake Conroe subdivision (Dev. No. 2212).
- 2. Consideration and possible action regarding an Escrow Agreement by and between the City of Montgomery, Texas and Morning Cloud Investments, LLC for a proposed 28-acre single-family residential development and authorizing the City Engineer to prepare a Utility and Economic Feasibility Study (Dev. No. 2213).