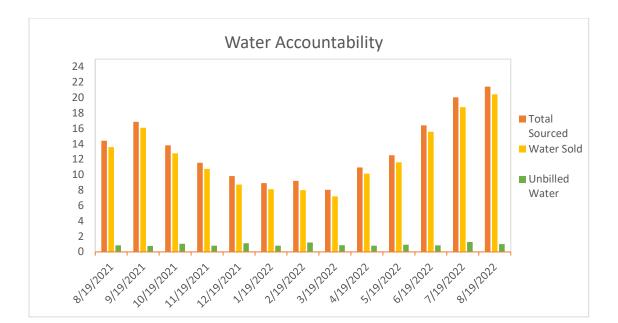

1.490  | 10.916 | 4.451  |  |
| 10/19/2021 | 13.802   | 0.000 | 1.902  | 7.784  | 4.116  |  |
| 11/19/2021 | 11.545   | 0.000 | 1.088  | 6.855  | 3.602  |  |
| 12/19/2021 | 9.819    | 0.000 | 3.066  | 4.410  | 2.343  |  |
| 1/19/2022  | 8.916    | 0.000 | 5.511  | 0.124  | 3.281  |  |
| 2/19/2022  | 9.200    | 0.000 | 3.343  | 1.764  | 4.093  |  |
| 3/19/2022  | 8.036    | 0.000 | 0.977  | 2.394  | 4.665  |  |
| 4/19/2022  | 10.938   | 0.000 | 1.699  | 9.048  | 0.191  |  |
| 5/19/2022  | 12.517   | 0.000 | 7.318  | 4.445  | 0.754  |  |
| 6/19/2022  | 16.410   | 0.000 | 6.894  | 6.876  | 2.640  |  |
| 7/19/2022  | 20.039   | 0.000 | 4.814  | 10.944 | 4.281  |  |
| 8/19/2022  | 21.419   | 0.000 | 3.265  | 14.505 | 3.649  |  |
| Total      | 173.906  | 0.000 | 42.788 | 88.557 | 42.561 |  |



| Date       | Accountability | Unaccounted | Total<br>Sourced | Water<br>Sold | Flushing/<br>Leaks | Unbilled<br>Water |
|------------|----------------|-------------|------------------|---------------|--------------------|-------------------|
| 8/19/2021  | 98%            | 0.355       | 14.408           | 13.579        | 0.474              | 0.829             |
| 9/19/2021  | 97%            | 0.577       | 16.857           | 16.097        | 0.183              | 0.760             |
| 10/19/2021 | 94%            | 0.885       | 13.802           | 12.760        | 0.157              | 1.042             |
| 11/19/2021 | 95%            | 0.632       | 11.545           | 10.758        | 0.155              | 0.787             |
| 12/19/2021 | 91%            | 0.904       | 9.819            | 8