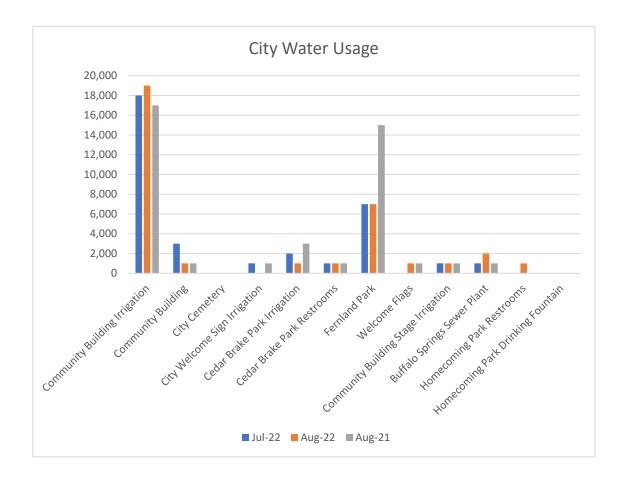

# **DEPARTMENTAL REPORTS:**

- <u>6.</u> City Administrator's Report.
- <u>7.</u> Utility Report.
- 8. Sales Tax Report.

- 9. Finance Report.
- **<u>10.</u>** Police and Code Enforcement Report.
- **<u>11.</u>** Municipal Court Report.
- **<u>12.</u>** Public Works Report.
- **<u>13.</u>** Utility Operations Report.
- **<u>14.</u>** City Engineer's Report.