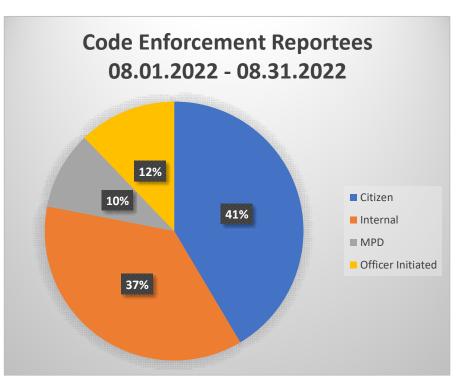

|
| Rubbish and Debris            | 1           |
| Signs                         | 6           |
| Solicitors                    | 1           |
| Utilities                     | 2           |
| Weeds and Grass               | 1           |
| Work commencing before permit | ]           |
| issuance                      | 3           |
|                               |             |

#### **Total Records: 41**

Refer to Figure – Chart 1 (next page)

Page 2 of 4





101

| REP Type          | Group Total |
|-------------------|-------------|
|                   | 1           |
| Citizen           | 17          |
| Internal          | 15          |
| MPD               | 4           |
| Officer Initiated | 5           |
|                   |             |

**Total Records: 41** 



Page 4 of 4

# City of Montgomery Municipal Court Report August 2022

Kimberly Duckett Court Administrator



Item 11

# Citations and Revenue January 2020 - 2022

|       | 2020 | 2021 | 2022 |
|-------|------|------|------|
| Ian [ | 184  | 183  | 94   |
| eb    | 81   | 108  | 164  |
| 1ar 🛛 | 72   | 148  | 117  |
| pril  | 28   | 114  | 85   |
| ay [  | 90   | 205  | 192  |
| ne [  | 110  | 123  | 98   |
| ıly 🛛 | 39   | 163  | 126  |
| Jg    | 78   | 126  | 140  |
| ept 🛛 | 127  | 134  |      |
| )ct   | 121  | 103  |      |
| ov 🛛  | 216  | 101  |      |
| ec 🛛  | 128  | 67   |      |

| Totals | 1274 | 1575 | 1016 |
|--------|------|------|------|
|        |      | 1070 | 1010 |

|       | 2020        | 2021        | 2022        |
|-------|-------------|-------------|-------------