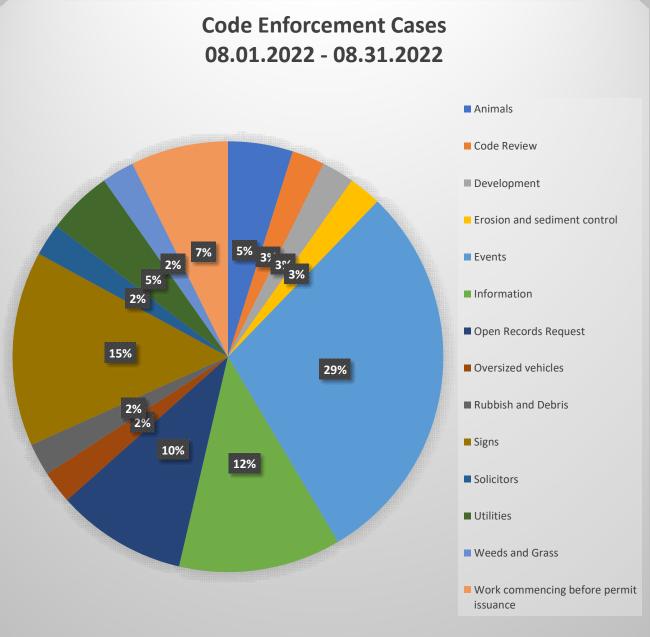

ode Review                   | 1           |
| Development                   | 1           |
| Erosion and sediment control  | 1           |
| Events                        | 12          |
| Information                   | 5           |
| Open Records Request          | 4           |
| Oversized vehicles            | 1           |
| Rubbish and Debris            | 1           |
| Signs                         | 6           |
| Solicitors                    | 1           |
| Utilities                     | 2           |
| Weeds and Grass               | 1           |
| Work commencing before permit | ]           |
| issuance                      | 3           |
|                               |             |

#### **Total Records: 41**

Refer to Figure – Chart 1 (next page)

Page 2 of 4





101

| REP Type          | Group Total |
|-------------------|-------------|
|                   | 1           |
| Citizen           | 17          |
| Internal          | 15          |
| MPD               | 4           |
| Officer Initiated | 5           |
|                   |             |

**Total Records: 41** 



Page 4 of 4

# City of Montgomery Municipal Court Report August 2022

Kimberly Duckett Court Administrator



Item 11

# Citations and Revenue January 2020 - 2022

|       | 2020 | 2021 | 2022 |
|-------|------|------|------|
| Ian [ | 184  | 183  | 94   |
| eb    | 81   | 108  | 164  |
| 1ar 🛛 | 72   | 148  | 117  |
| pril  | 28   | 114  | 85   |
| ay [  | 90   | 205  | 192  |
| ne [  | 110  | 123  | 98   |
| ıly 🛛 | 39   | 163  | 126  |
| Jg    | 78   | 126  | 140  |
| ep