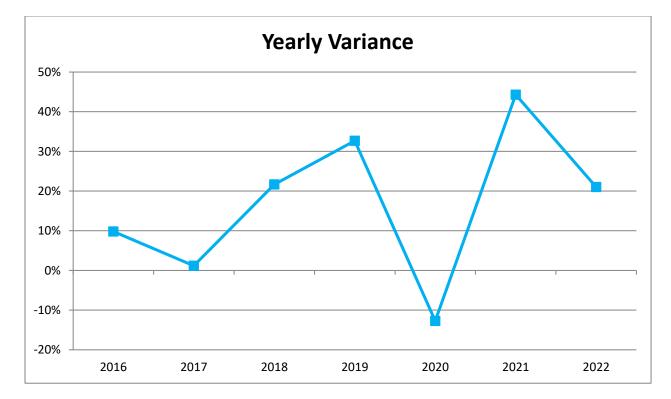

| 22%  | 25%  | 17%  |
| AUG | 23%  | -6%  | 60%  | 31%  | -6%  | 24%  | 9%   |
| SEP | 7%   | 25%  | -30% | 372% | -62% | 22%  | 28%  |
| ОСТ | -20% | 32%  | 13%  | 76%  | -8%  | 21%  |      |
| NOV | 11%  | 22%  | 20%  | 1%   | 36%  | 30%  |      |
| DEC | 155% | 34%  | 8%   | 8%   | 10%  | 26%  |      |





| FY2016         | FY2017         | FY2018         | FY2019         | FY2020         | FY2021         | FY2022         |
|----------------|----------------|----------------|----------------|----------------|----------------|----------------|
| \$1,867,030.18 | \$1,889,285.60 | \$2,298,289.34 | \$3,049,090.59 | \$2,661,447.47 | \$3,840,647.17 | \$4,648,109.80 |
| 10%            | 1%             | 22%            | 33%            | -13%           | 44%            | 21%            |



Page | 8





|        | 2016         | 2017         | 2018         | 2019         | 2020         | 2021         | 2022         |
|--------|--------------|--------------|--------------|--------------|--------------|--------------|--------------|
| Mean   | \$162,083.23 | \$167,541.51 | \$198,194.66 | \$264,550.20 | \$231,029.67 | \$339,256.57 | \$393,714.37 |
| Median | \$147,024.55 | \$166,322.71 | \$163,821.97 | \$228,700.29 | \$228,845.67 | \$288,918.62 | \$351,555.11 |



| File Sales Tax | Service Only | Not Taxable | Occupied | Vacant |
|----------------|--------------|-------------|----------|--------|
| 159            | 20           | 50          | 10       | 30     |



| NAICS CODE       | NAICS CODE DESCRIPTION                          |
|------------------|-------------------