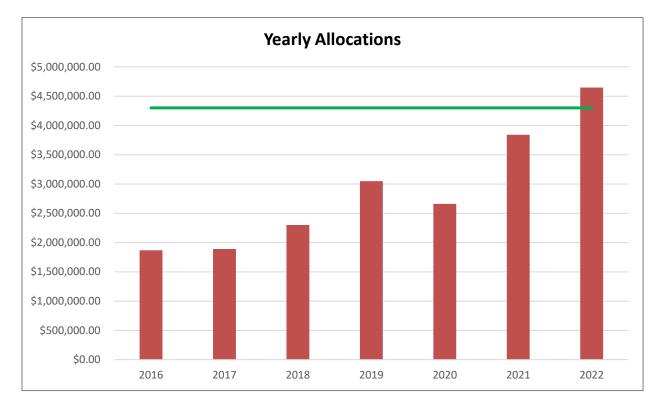

| 2016 | 2017 | 2018 | 2019 | 2020 | 2021 | 2022 |
|-----|------|------|------|------|------|------|------|
| JAN | 121% | -39% | 20%  | -19% | 21%  | 44%  | 14%  |
| FEB | 9%   | 2%   | 32%  | 8%   | 24%  | 26%  | 36%  |
| MAR | 15%  | 11%  | 8%   | 2%   | N/A  | N/A  | 4%   |
| APR | -7%  | -5%  | 17%  | 15%  | -98% | N/A  | 29%  |
| MAY | 10%  | -1%  | 46%  | 6%   | 11%  | 40%  | 10%  |
| JUN | 3%   | 3%   | -1%  | 27%  | 15%  | 27%  | 33%  |
| JUL | 13%  | -1%  | 16%  | 24%  | 22%  | 25%  | 17%  |
| AUG | 23%  | -6%  | 60%  | 31%  | -6%  | 24%  | 9%   |
| SEP | 7%   | 25%  | -30% | 372% | -62% | 22%  | 28%  |
| ОСТ | -20% | 32%  | 13%  | 76%  | -8%  | 21%  |      |
| NOV | 11%  | 22%  | 20%  | 1%   | 36%  | 30%  |      |
| DEC | 155% | 34%  | 8%   | 8%   | 10%  | 26%  |      |





| FY2016         | FY2017         | FY2018         | FY2019         | FY2020         | FY2021         | FY2022         |
|----------------|----------------|----------------|----------------|----------------|----------------|----------------|
| \$1,867,030.18 | \$1,889,285.60 | \$2,298,289.34 | \$3,049,090.59 | \$2,661,447.47 | \$3,840,647.17 | \$4,648,109.80 |
| 10%            | 1%             | 22%            | 33%            | -13%           | 44%            | 21%            |



Page | 8





|        | 2016         | 2017         | 2018         | 2019         | 2020         | 2021         | 2022         |
|--------|--------------|--------------|--------------|--------------|--------------|--------------|--------------|
| Mean   | \$162,083.23 | \$167,541.51 | \$198,194.66 | \$264,550