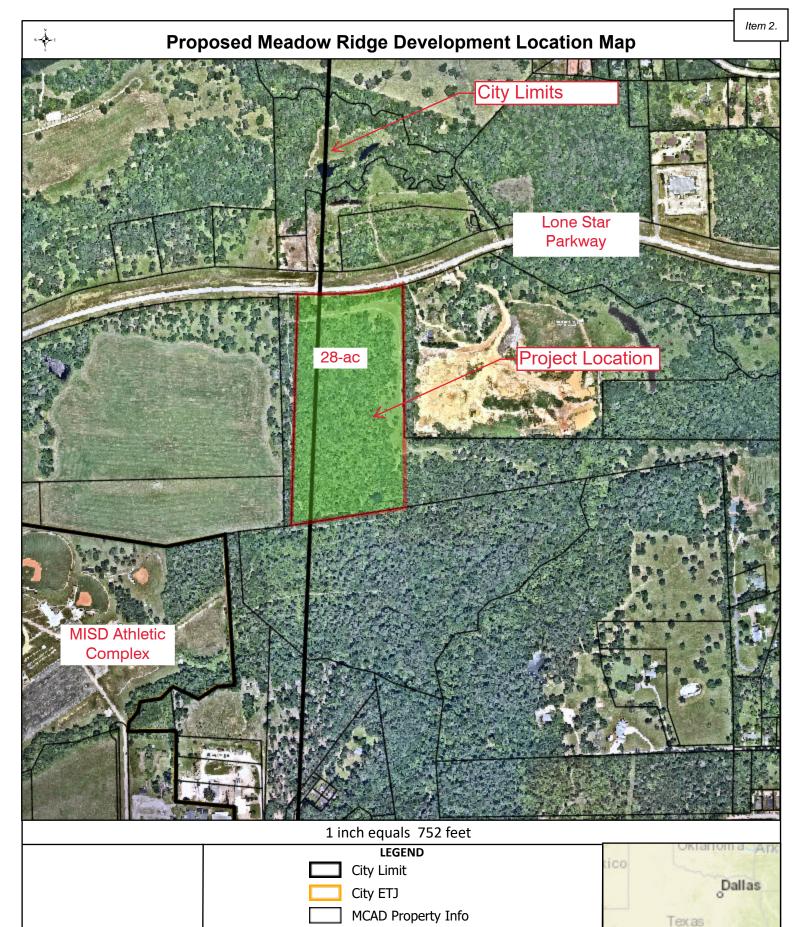

# Subject

Consideration and possible action regarding an Escrow Agreement by and between the City of Montgomery, Texas and Morning Cloud Investments, LLC for a proposed 28-acre single-family residential development and authorizing the City Engineer to prepare a Utility and Economic Feasibility Study (Dev. No. 2213).

# Discussion

This proposed 81-lot subdivision is along the northwest portion of Lone Star Parkway. The attached preliminary land plan shows 75-foot x 120-foot lots which meets the minimum lot size for the City.

#### **RECITALS**

WHEREAS, the Developer desires to acquire and develop all or part of a <u>28-acre tract</u> sometimes referred to as the <u>Meadow Ridge Subdivision</u> Tract, and being more particularly described in Exhibit "A" attached hereto and incorporated herein by reference for all purposes.

#### **SCOPE OF WORK**

• Feasibility Study Report – Preparation of a feasibility study report to analyze the feasibility to serve the proposed 28-acre single family development situated along Lone Star Parkway just west of FM 149. WGA will analyze the City's water, wastewater, and drainage system and note whether any upgrades need to be made or if any utility extensions will be required to serve the tract. If any upgrades to the City's facilities are needed or any utility extensions are required, WGA will prepare a cost estimate to be included in this feasibility study. A preliminary site exhibit showing the extent of the 28-acre tract, and any utility extensions/upgrades necessary to serve the tract will be prepared by WGA to be included in this feasibility study.