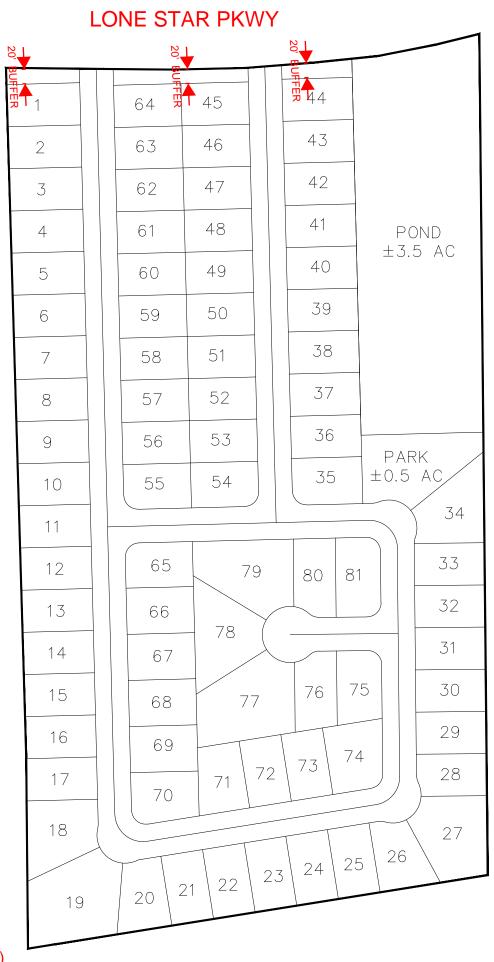

#### **SCOPE OF WORK**

• Feasibility Study Report – Preparation of a feasibility study report to analyze the feasibility to serve the proposed 28-acre single family development situated along Lone Star Parkway just west of FM 149. WGA will analyze the City's water, wastewater, and drainage system and note whether any upgrades need to be made or if any utility extensions will be required to serve the tract. If any upgrades to the City's facilities are needed or any utility extensions are required, WGA will prepare a cost estimate to be included in this feasibility study. A preliminary site exhibit showing the extent of the 28-acre tract, and any utility extensions/upgrades necessary to serve the tract will be prepared by WGA to be included in this feasibility study.