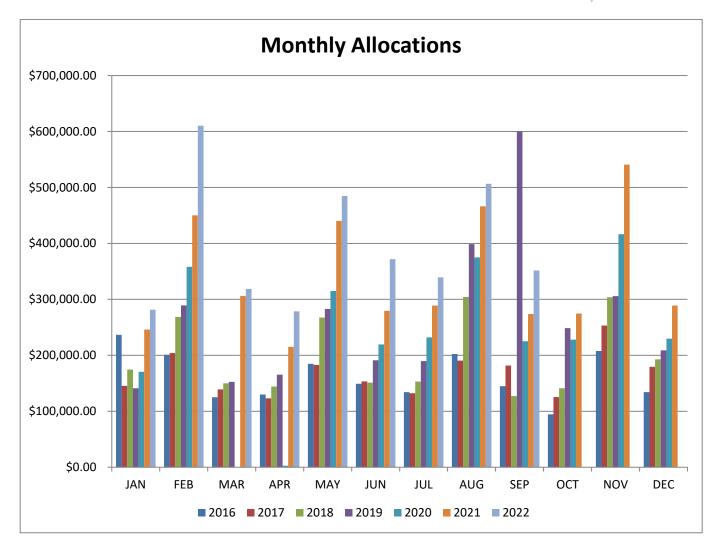

# **DEPARTMENTAL REPORTS:**

- <u>6.</u> City Administrator's Report.
- <u>7.</u> Utility Report.
- 8. Sales Tax Report.

- 9. Finance Report.
- **<u>10.</u>** Police and Code Enforcement Report.
- **<u>11.</u>** Municipal Court Report.
- **<u>12.</u>** Public Works Report.
- **<u>13.</u>** Utility Operations Report.
- **<u>14.</u>** City Engineer's Report.