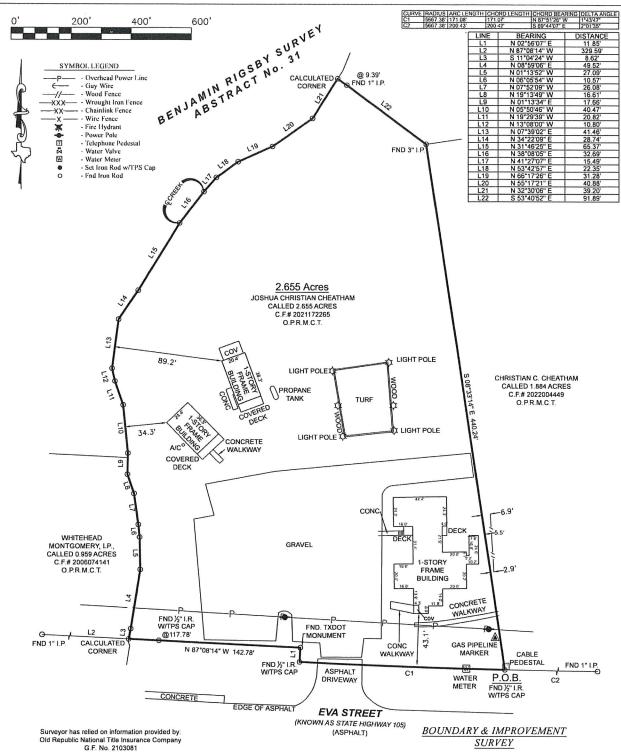

# SANITARY SEWER EASEMENT SITUATED IN THE BENJAMIN RIGSBY, A-31 MONTGOMERY COUNTY, TEXAS

Being 0.1195 acres (5,207 square feet) of land out of the called 61.8107 acre tract conveyed to Montgomery Independent School District by Warranty deed recorded under Clerk's File No. (C.F.N.) 2001065612 of the Official Public Records of Montgomery County, Texas (O.P.R. M.C.T.), said 0.1195 acre tract being a 25 foot wide Sanitary Sewer Easement lying within the Benjamin Rigsby Survey, A-31, and is more particularly described as follows:

**COMMENCING** at a 5/8 inch iron rod found in the southeast line of said 61.8107 acres for the northwest corner of the called 2.8922-acres, Tract 1, conveyed to Christian C. Cheatham by Warranty Deed recorded under Clerk's File No. 2011058808 O.P.R. M.C.T., the northeast corner of the Residue of a called 1.1972 acres, conveyed to Christian C. Cheatham, by deed recorded under C.F.N. 2011058808 O.P.R. M.C.T. and an angle point in the south line of said 61.8107 acre tract;

**THENCE** North 41°44'15" East, with the common lines between said 2.8922 acre tract and said 61.8107 acre tract, a distance of 5.89 feet to a point for the southwest corner and **POINT OF BEGINNING** of the herein described tract;

THENCE North 05°42'11" East, over and across said 61.8107 acres, a distance of 213.53 feet to a point for the northwest corner of the herein described tract;

THENCE North 52°01'07" East, a distance of 34.57 feet to a point for the northeast corner of the herein described tract;

**THENCE** South 05°42'11" West, over and across said 61.8107 acres, a distance of 203.04 feet to a point in said common line of said 2.8922 acres and said 61.8107 acres for the southeast corner of the herein described tract;

THENCE South 41°44'15" West, with said common line a distance of 42.50 feet to the **POINT OF BEGINNING**, containing 0.1195 acres (5,207 square feet) of land.

Clemente Turrubiartes Jr.

RPLS No. 6657 Job No. U21-00328 Issue Date: July 6, 2022