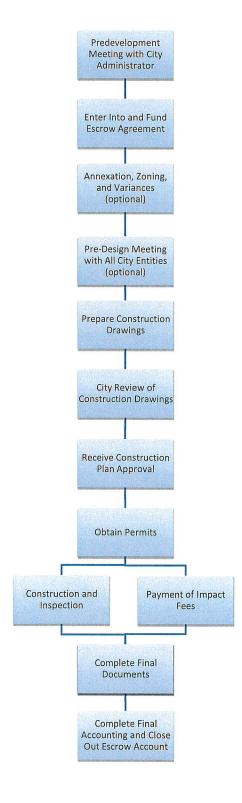

Site Survey – November 9, 2021 Parking Plan – September 22, 2022

Redevelopment Flow Chart from City Development Handbook

Cc (via email): Mr. Dave McCorquodale - City of Montgomery, Director of Planning & Development, and