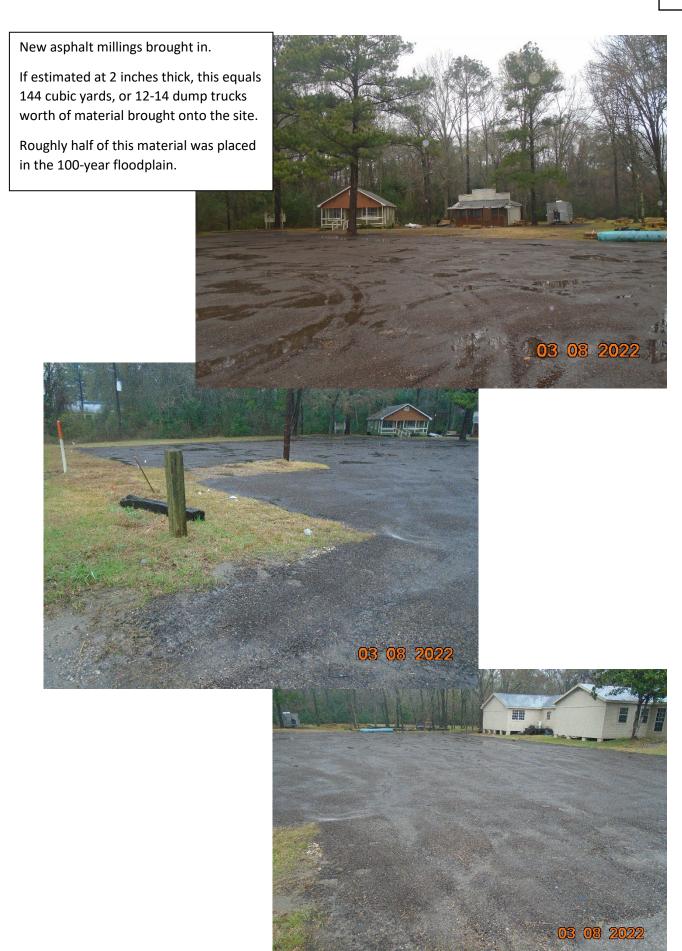

### **Discussion**

The site is the former location of the Heritage House restaurant which closed around 15 years ago. An ice cream shop operated on the property for a short time around 2017. The Heritage House was in operation (perhaps early 1980's) before the City had many of the current development regulations in place, including parking surfaces. The proprietor is currently operating in a mobile food trailer while the restaurant is being renovated. The existing asphalt millings in the parking lot were added without City approval in March.

Re: Parking Lot Variance 22016 Eva St. Montgomery, TX 77356

Dear Mr. McCorquodale:

This letter is a formal request for a variance to allow for an existing asphalt milling parking lot at the above referenced property. The asphalt milling parking lot has been utilized at this commercial property going back several decades. The porous material also mitigates the potential negative impact on drainage and/or flood plain that a concrete or asphalt parking lot would. The parking lot has been discussed with the former mayor, city officials and city engineer with no issues being raised. Multiple other parking lots within the City of Montgomery contain asphalt millings so no new precedent is being requested.