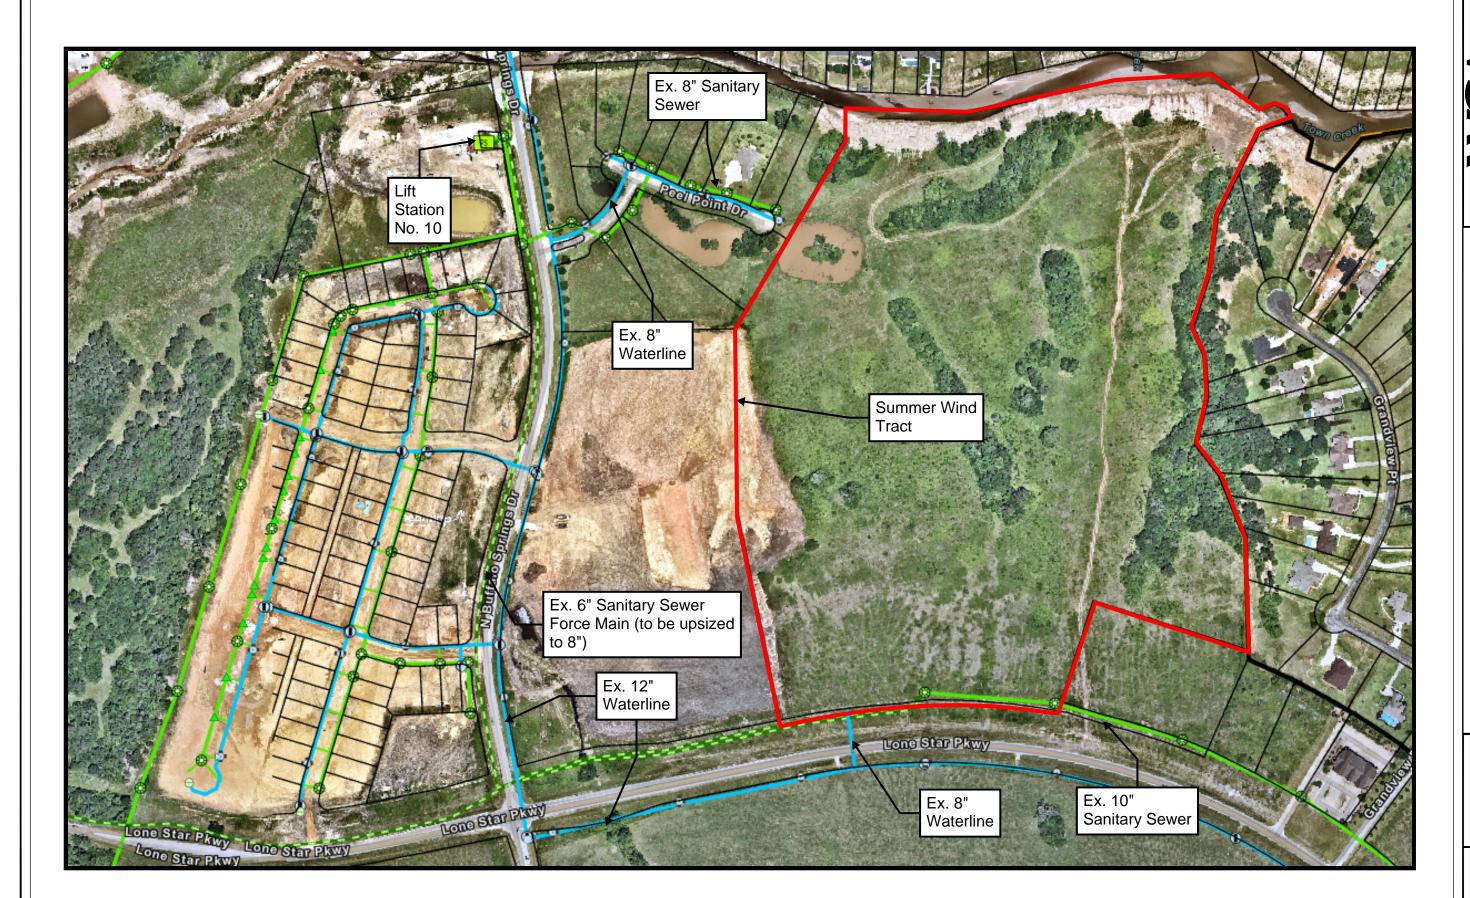

0 valuation Operations & Maintenance (O&M) tax rate.

This report is our engineering evaluation of the funds required to complete the anticipated future capital improvement for this Tract and of the potential increase in tax revenue to the City. This report is not intended to be used for the issuance of municipal financial products or the issuance of municipal securities. The City's Financial Advisor(s) can address potential recommendations related to the issuance of municipal financial products and securities.

Thank you for the opportunity to complete this feasibility study and offer our recommendations. Please contact me or Ms. Katherine Vu should you have any questions.

Sincerely,

Chris Roznovsky, PE

Chris Romasz

Engineer for the City

CVR/kv:zlgt

CHRIS ROZNOVSKY

TRACT BOUNDARY





65

|