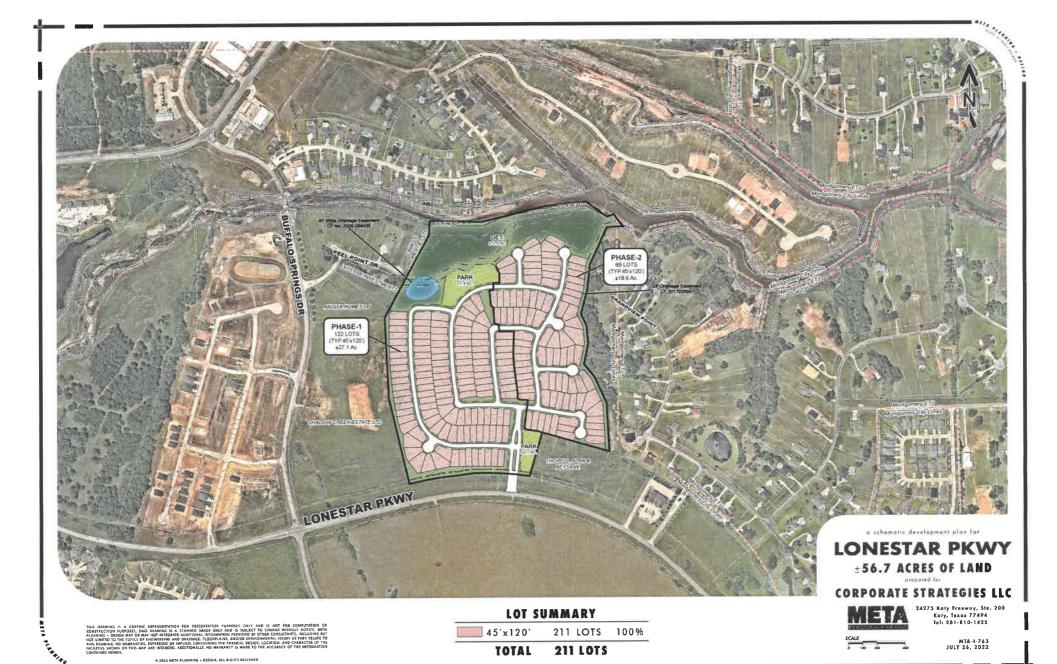

Councilmember Carol Langley moved to approve the variance request. Mayor Pro Tem TJ Wilkerson seconded the motion. Motion Passed (5-0).

12. <u>Consideration and possible action on variance requests for minimum lot width, minimum lot area, and street right-of-way width for Summer Wind, a 56-acre proposed single-family residential development.</u>

Staff introduced the item and noted that while P&Z recommends approval of the variance requests, they did have concern on the proposed 45-foot lot width. Jonathan White of L2 Engineering and Tim Connally of Montage Partners were in attendance to answer questions on

the requests and provide an overview of the proposed development. Mr. White said this property was part of the Buffalo Springs Planned Development District and one of the conditions of the Planned Development was that developments in the District followed the 2004 development regulations of the City. Mr. White noted the variance request for the street rightof-way width would comply with the current City requirement of 50-feet, though the 2004 regulation was 60-feet. He added that the street width would still be 28-feet from back of curb to back of curb and that only the right-of-way width was requested to be reduced. Councilmember Carol Langley asked how many of the proposed lots were above the City's 9,000 square foot minimum. Mr. White said the majority were proposed to be 5,400 square feet and that the cul-de-sac lots were in the 10,000 square foot range. Mr. Tim Connally introduced his company and said he and his business partner had been developing properties for a number of years and were committed to delivering exceptional projects that lived up to their expectations and reflected well on their reputations as quality developers. The request for 45-foot lots came down to the economics of residential construction market forces and that homebuilders are asking for 45-foot lots to balance land and construction costs. Mr. Connally said the anticipated selling price of the homes would be in the low \$300,000 range and believed home construction would start in early 2024. Councilmember Casey Olson questioned whether the 45-foot lots were necessary for the economics to work for the developer and home builders and that as a former home builder he believes builders will always find a way to adapt to higher overhead costs to keep home prices in the desirable range. Mr. White agreed and added the things that would likely be cut were the higher end materials like granite countertops, and stone exterior materials and that those were things that buyers expect and particularly the exterior materials added to the overall quality of the neighborhood.

Councilmember Carol Langley moved to approve the variance request as presented. Councilmember Patricia Easley seconded the motion. Motion passed (4-1). Councilmember Olson voted against the motion.

13. Consideration and possible action regarding an Escrow Agreement by and between the City of Montgomery, Texas and Montage Partners, LLC for a 56-acre single-family residential development (Dev. No. 2211) and authorizing the city engineer to prepare a Feasibility Study.