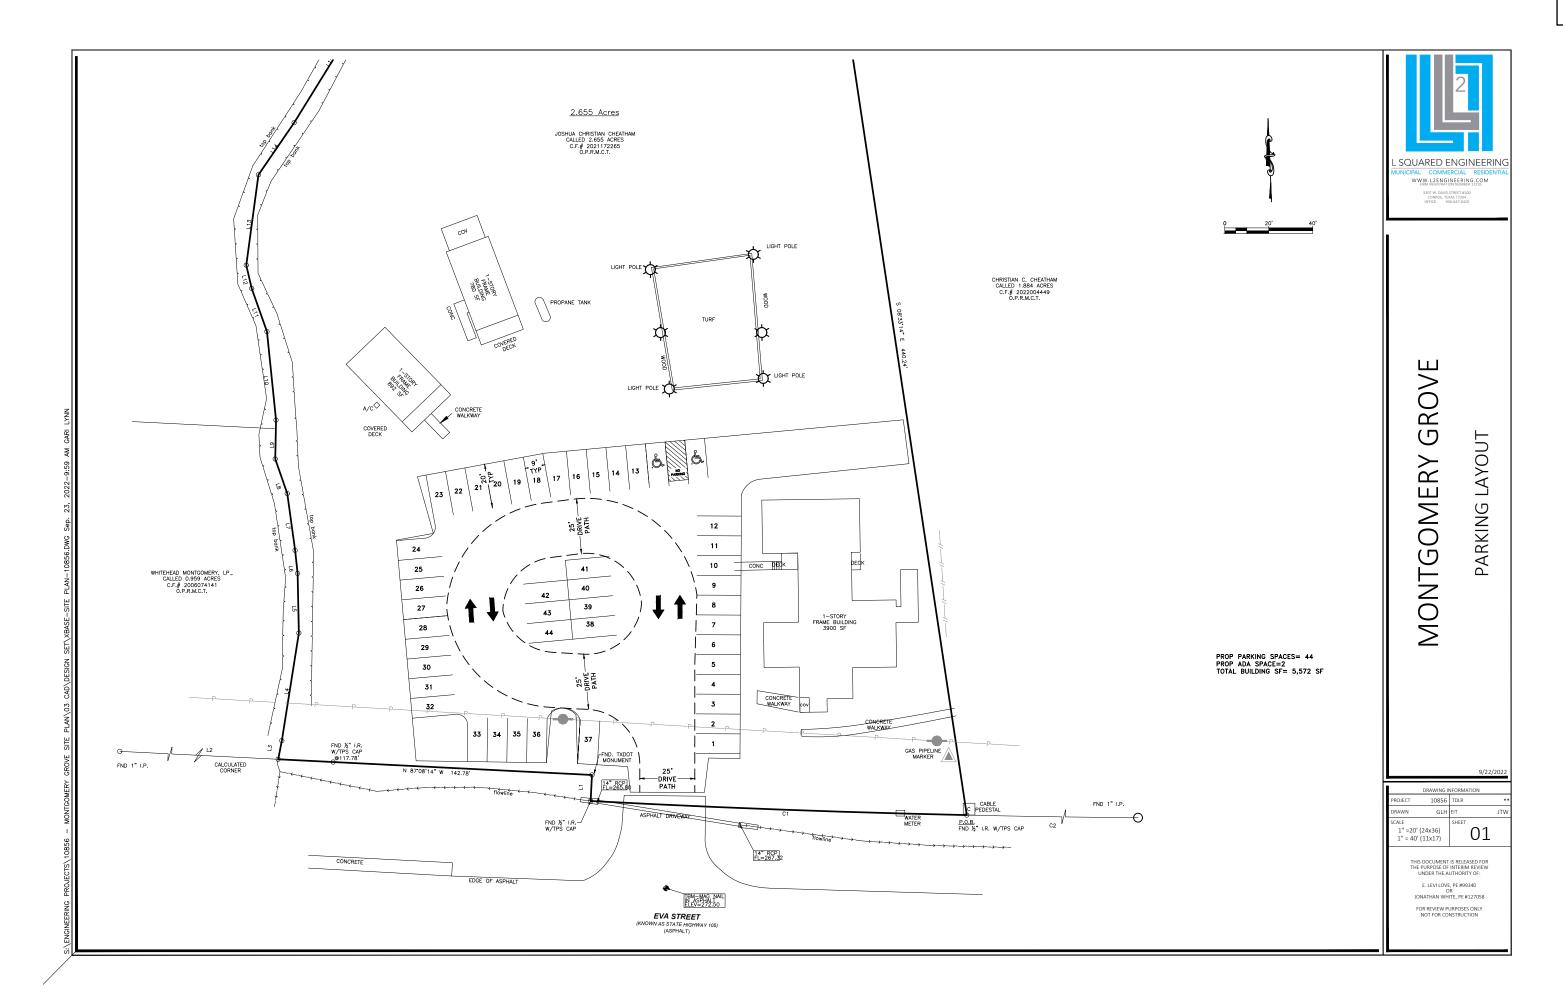

### Subject

Consideration and possible action on a variance request for gravel in lieu of asphalt or concrete for the parking lot of the Montgomery Grove located at 22016 Eva Street.

### Recommendation

Consider the information and approve contingent on the owner submitting engineering drawings and them being approved by the city engineer or deny the variance request.

### **Discussion**

The site is the former location of the Heritage House restaurant which closed around 15 years ago. An ice cream shop operated on the property for a short time around 2017. The Heritage House was in operation (perhaps early 1980's) before the City had many of the current development regulations in place, including parking surfaces. The proprietor is currently operating in a mobile food trailer while the restaurant is being renovated. The existing asphalt millings in the parking lot were added without City approval in March.

The Planning & Zoning Commission considered this request at their October 4th meeting and recommended approval of the variance request contingent on the applicant submitting the necessary engineering plans to the City and the city engineer approving those plans. Staff and the city engineer recommended tabling the request until the applicant submitted the engineering plans because after months of communication with the applicant no engineering plans had been received for review. However, during the P&Z meeting the owner committed to submitting the required engineering plans.

The question of whether to allow a restaurant to utilize a gravel parking lot is not a straightforward one. While the idea of Panda Express or Chick Fil A having a gravel parking lot seems unrealistic, the setting of the Montgomery Grove makes the idea at least plausible.

The City received a variance request from the owners of the Montgomery Grove Food Truck Park, located at 22016 Eva Street. The Developer is requesting the following variance from the City's Code of Ordinances:

• Section 78-96(b): Any parking lots or drives, excluding single-family residential driveways, shall be paved with asphalt or concrete.

Enclosed you will find the request for variance as submitted by the owners of the property along with the additional parking lot plan provided.

Site Survey – November 9, 2021 Parking Plan – September 22, 2022

Redevelopment Flow Chart from City Development Handbook

Cc (via email): Mr. Dave McCorquodale - City of Montgomery, Director of Planning & Development, and