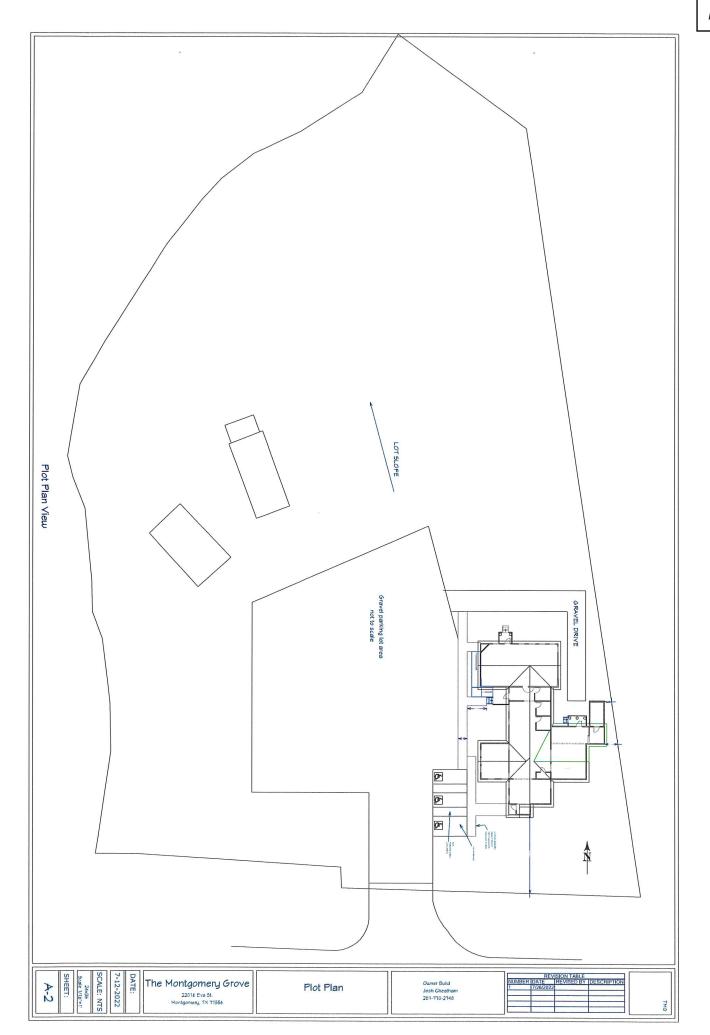

### Subject

Consideration and possible action on a variance request for gravel in lieu of asphalt or concrete for the parking lot of the Montgomery Grove located at 22016 Eva Street.

### **Discussion**

The site is the former location of the Heritage House restaurant which closed around 15 years ago. An ice cream shop operated on the property for a short time around 2017. The Heritage House was in operation (perhaps early 1980's) before the City had many of the current development regulations in place, including parking surfaces. The proprietor is currently operating in a mobile food trailer while the restaurant is being renovated. The existing asphalt millings in the parking lot were added without City approval in March.

The Planning & Zoning Commission considered this request at their October 4th meeting and recommended approval of the variance request contingent on the applicant submitting the necessary engineering plans to the City and the city engineer approving those plans. Staff and the city engineer recommended tabling the request until the applicant submitted the engineering plans because after months of communication with the applicant no engineering plans had been received for review. However, during the P&Z meeting the owner committed to submitting the required engineering plans.

The question of whether to allow a restaurant to utilize a gravel parking lot is not a straightforward one. While the idea of Panda Express or Chick Fil A having a gravel parking lot seems unrealistic, the setting of the Montgomery Grove makes the idea at least plausible.

The City received a variance request from the owners of the Montgomery Grove Food Truck Park, located at 22016 Eva Street. The Developer is requesting the following variance from the City's Code of Ordinances:

• Section 78-96(b): Any parking lots or drives, excluding single-family residential driveways, shall be paved with asphalt or concrete.

Enclosed you will find the request for variance as submitted by the owners of the property along with the additional parking lot plan provided.