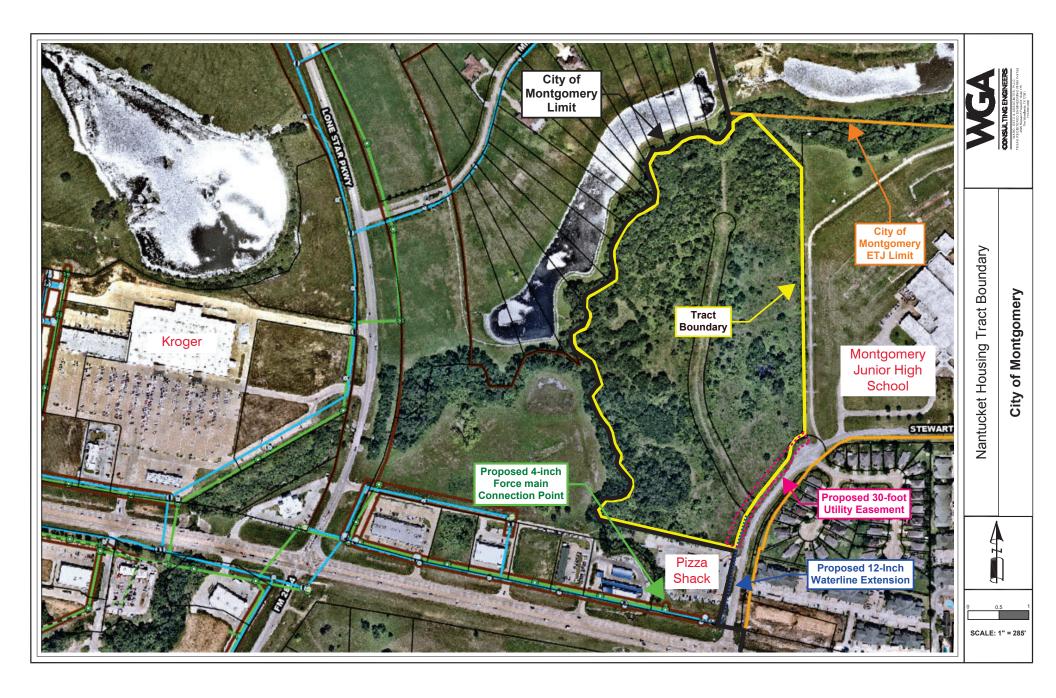

# Subject

Calling a Public Hearing on the voluntary annexation of 33.012 acres of land located in the John Corner Survey, A-8, in Montgomery County, Texas also known as the HCR Ventures Ltd. 33-acre tract.

### Discussion

City Council approved a Development Agreement for this proposed development along Stewart Creek Road north of the Pizza Shack restaurant on September 27th. One of the provisions of the Agreement is that the 33-acre tract will be voluntarily annexed into the City no sooner than 10 days after the developer closes on the property (scheduled for October 12th).

Mr. McCorquodale introduced this item and informed council that this is just outside of the City limits.

Mr. Chris Roznovsky of WGA Engineering provided Council with a complete overview of this project and included the project will be done in phases for a total of 385 units.

Councilmember Casey Olson stated he was nervous about the project as there is only one entrance onto an already busy road.

Mr. Roznovsky corrected the Councilmember and pointed out the location of the two entrances and informed him that the County is responsible for the road and their requirements will most likely include a turn lane etc., but that is something between the contractor and the county.