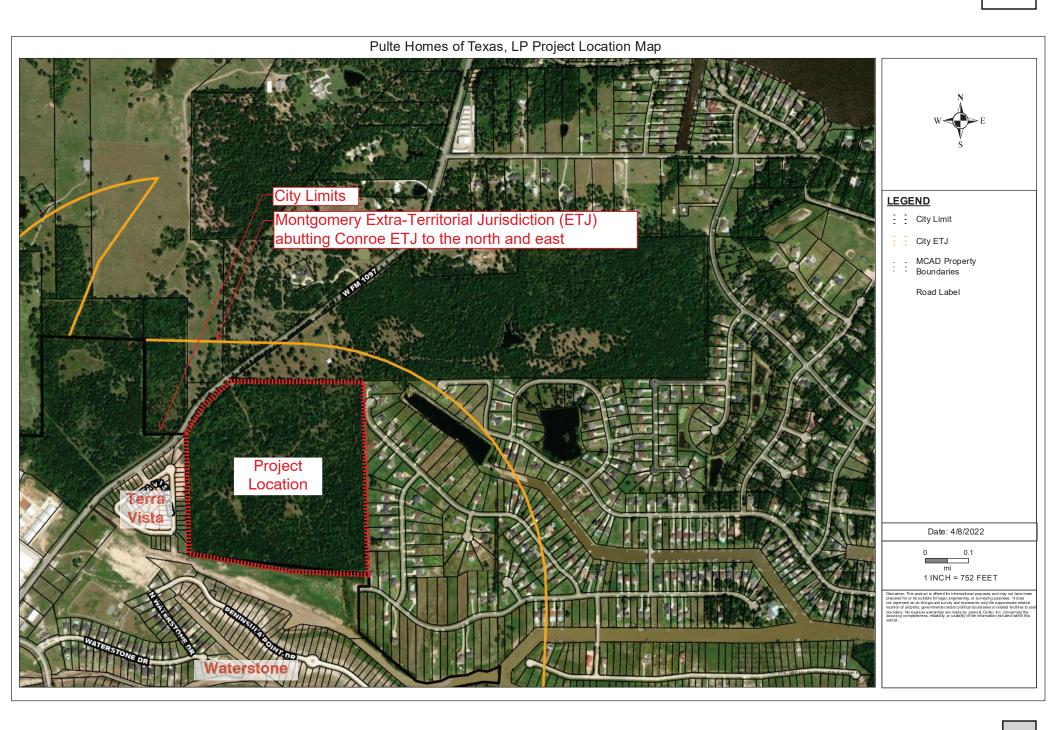

# Subject

Calling a Public Hearing on the voluntary annexation of 79.910 acres of land located in the Owen Shannon Survey, A-36, in Montgomery County, Texas also known as the Pulte 80-acre tract.

### Discussion

City Council approved a Development Agreement for this proposed development along FM 1097 east of the Terra Vista neighborhood on September 13th. One of the provisions of the Agreement is that the 80-acre tract will be voluntarily annexed into the City no sooner than 10 days after the developer closes on the property (scheduled for October 12th).