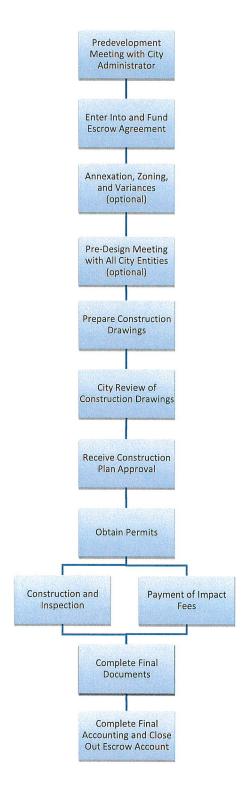

Site Survey – November 9, 2021 Parking Plan – September 22, 2022

Redevelopment Flow Chart from City Development Handbook

Cc (via email): Mr. Dave McCorquodale - City of Montgomery, Director of Planning & Development, and