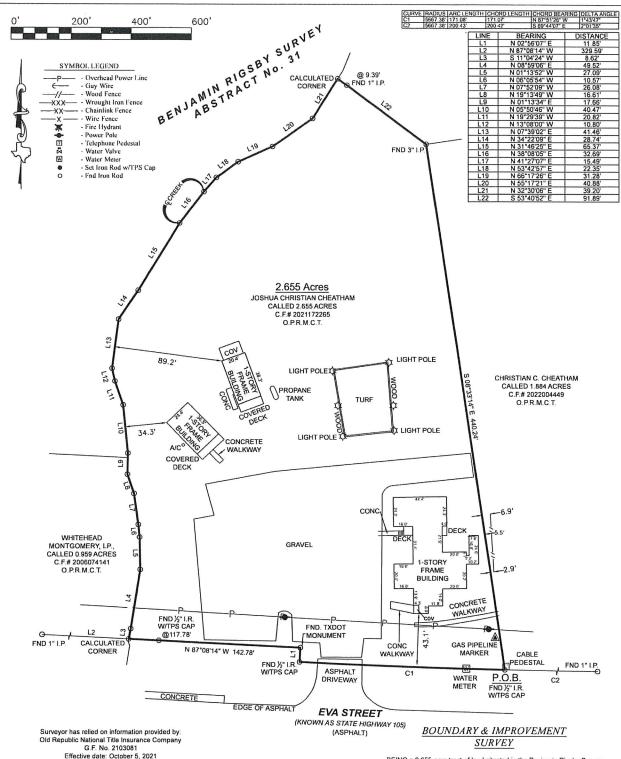

# SANITARY SEWER EASEMENT SITUATED IN THE BENJAMIN RIGSBY, A-31 MONTGOMERY COUNTY, TEXAS

Being 0.1195 acres (5,207 square feet) of land out of the called 61.8107 acre tract conveyed to Montgomery Independent School District by Warranty deed recorded under Clerk's File No. (C.F.N.) 2001065612 of the Official Public Records of Montgomery County, Texas (O.P.R. M.C.T.), said 0.1195 acre tract being a 25 foot wide Sanitary Sewer Easement lying within the Benjamin Rigsby Survey, A-31, and is more particularly described as follows:

**COMMENCING** at a 5/8 inch iron rod found in the southeast line of said 61.8107 acres for the northwest corner of the called 2.8922-acres, Tract 1, conveyed to Christian C. Cheatham by Warranty Deed recorded under Clerk's File No. 2011058808 O.P.R. M.C.T., the northeast corner of the Residue of a called 1.1972 acres, conveyed to Christian C. Cheatham, by deed recorded under C.F.N. 2011058808 O.P.R. M.C.T. and an angle point in the south line of said 61.8107 acre tract;

**THENCE** North 41°44'15" East, with the common lines between said 2.8922 acre tract and said 61.8107 acre tract, a distance of 5.89 feet to a point for the southwest corner and **POINT OF BEGINNING** of the herein described tract;

THENCE North 05°42'11" East, over and across said 61.8107 acres, a distance of 213.53 feet to a point for the northwest corner of the herein described tract;

THENCE North 52°01'07" East, a distance of 34.57 feet to a point for the northeast corner of the herein described tract;

**THENCE** South 05°42'11" West, over and across said 61.8107 acres, a distance of 203.04 feet to a point in said common line of said 2.8922 acres and said 61.8107 acres for the southeast corner of the herein described tract;

THENCE South 41°44'15" West, with said common line a distance of 42.50 feet to the **POINT OF BEGINNING**, containing 0.1195 acres (5,207 square feet) of land.

Clemente Turrubiartes Jr.

RPLS No. 6657 Job No. U21-00328 Issue Date: July 6, 2022

Office Use

G.F. No. 2103081
Effective date: October 5, 2021
The Subject Tract(s) as shown hereon may be subject to the

following item(s) listed in Schedule B, of said Title Commitment:

 Channel Easement to State of Texas per Vol. 997, Pg. 529, D.R.M.C.T. (Unable To Plot)

3032 N. FRAZIER STREET - CONROE, TX 77303 PH (936)756-7447 - FAX (936)756-7448 WWW.surveyingtexas.com FIRM REGISTRATION NO 100834-00 This Property Lies in Zone AE(floodway), AE, X(shaded), and X, and a portion does seem to lie within the 100 Year Flood Plain Per Graphic Scaling according to Community Panel No. 48339C0200G having an effective date of 8-18-2014.