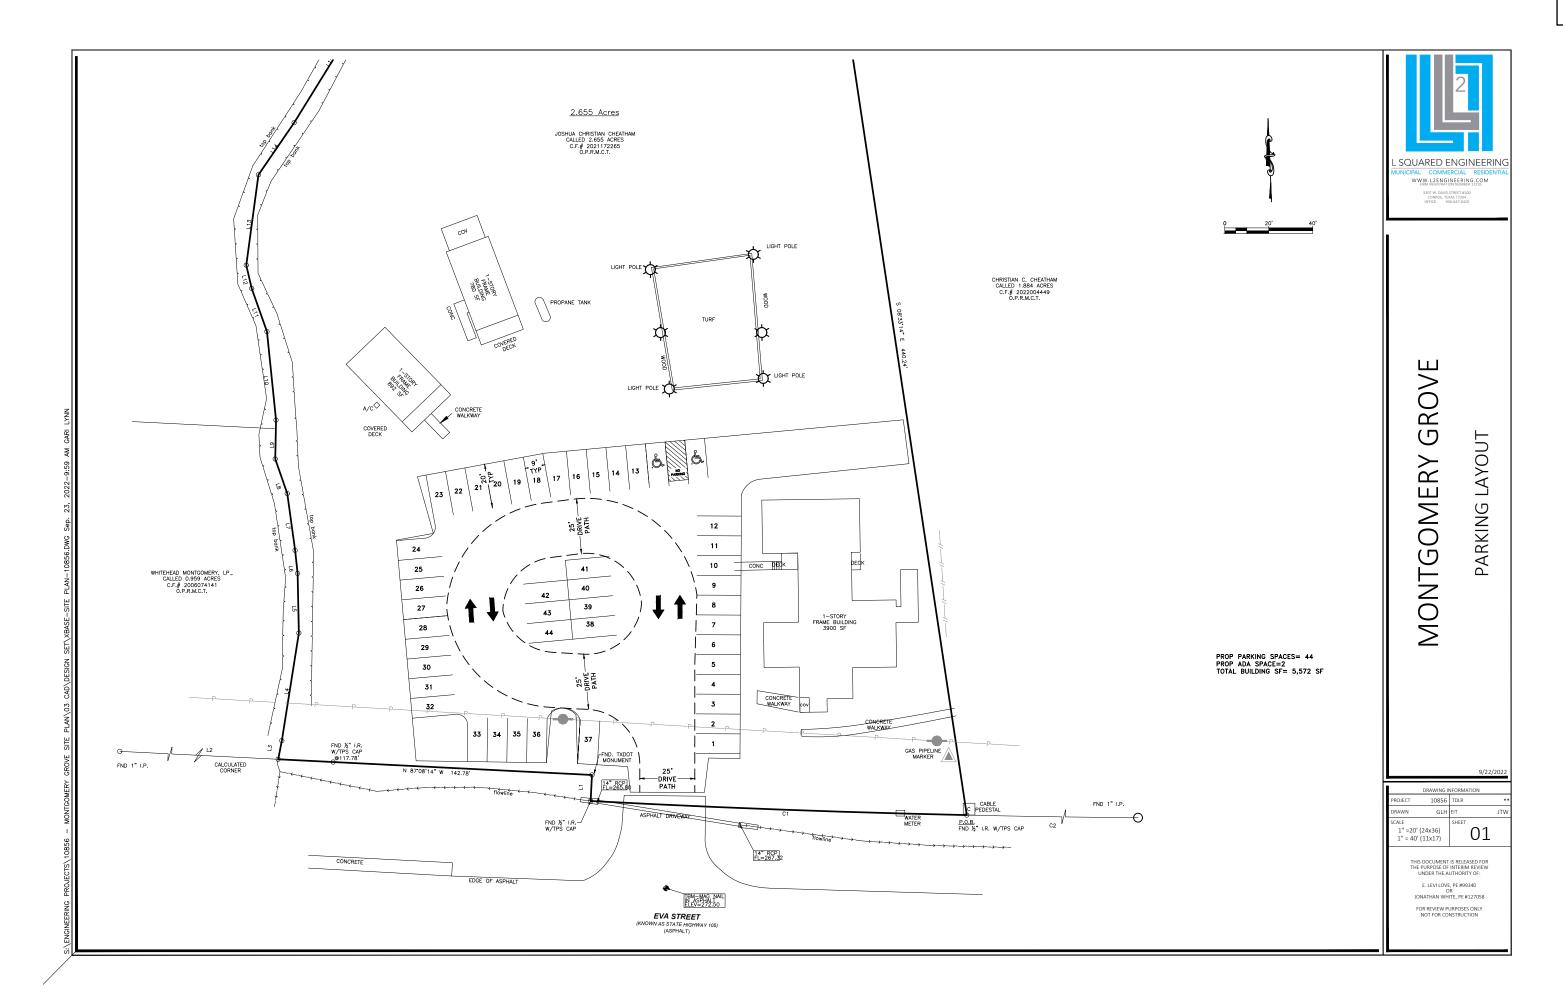

### Subject

Consideration and possible action on a variance request for gravel in lieu of asphalt or concrete for the parking lot of the Montgomery Grove located at 22016 Eva Street.

### **Discussion**

The site is the former location of the Heritage House restaurant which closed around 15 years ago. An ice cream shop operated on the property for a short time around 2017. The Heritage House was in operation (perhaps early 1980's) before the City had many of the current development regulations in place, including parking surfaces. The proprietor is currently operating in a mobile food trailer while the restaurant is being renovated. The existing asphalt millings in the parking lot were added without City approval in March.

The Planning & Zoning Commission considered this request at their October 4th meeting and recommended approval of the variance request contingent on the applicant submitting the necessary engineering plans to the City and the city engineer approving those plans. Staff and the city engineer recommended tabling the request until the applicant submitted the engineering plans because after months of communication with the applicant no engineering plans had been received for review. However, during the P&Z meeting the owner committed to submitting the required engineering plans.

The question of whether to allow a restaurant to utilize a gravel parking lot is not a straightforward one. While the idea of Panda Express or Chick Fil A having a gravel parking lot seems unrealistic, the setting of the Montgomery Grove makes the idea at least plausible.

The City received a variance request from the owners of the Montgomery Grove Food Truck Park, located at 22016 Eva Street. The Developer is requesting the following variance from the City's Code of Ordinances:

• Section 78-96(b): Any parking lots or drives, excluding single-family residential driveways, shall be paved with asphalt or concrete.

Enclosed you will find the request for variance as submitted by the owners of the property along with the additional parking lot plan provided.