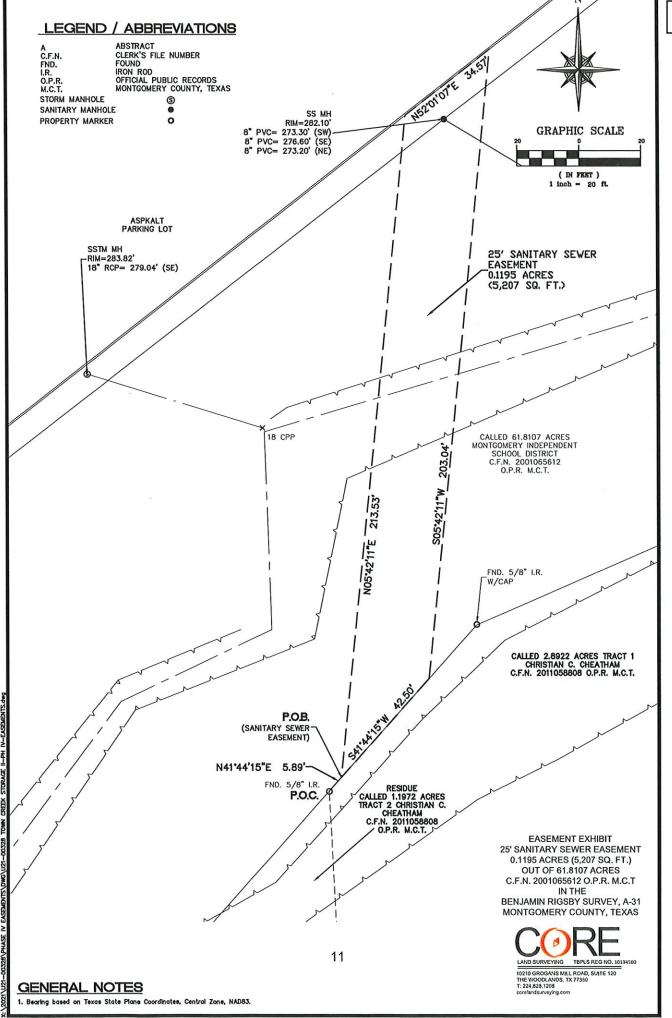

# Subject

Consideration and Acceptance of a 0.1195-acre Public Sanitary Sewer Easement Agreement.

# Discussion

As shown in the attached location map, the City currently has a sanitary sewer line running along the south edge of the MHS football stadium. This new easement will be for a City-owned sewer line that serves the properties along Eva Street / SH105. The line will be installed by the developer to initially serve a second phase of Town Creek Storage adjacent to this property.

# SANITARY SEWER EASEMENT SITUATED IN THE BENJAMIN RIGSBY, A-31 MONTGOMERY COUNTY, TEXAS

Being 0.1195 acres (5,207 square feet) of land out of the called 61.8107 acre tract conveyed to Montgomery Independent School District by Warranty deed recorded under Clerk's File No. (C.F.N.) 2001065612 of the Official Public Records of Montgomery County, Texas (O.P.R. M.C.T.), said 0.1195 acre tract being a 25 foot wide Sanitary Sewer Easement lying within the Benjamin Rigsby Survey, A-31, and is more particularly described as follows:

**COMMENCING** at a 5/8 inch iron rod found in the southeast line of said 61.8107 acres for the northwest corner of the called 2.8922-acres, Tract 1, conveyed to Christian C. Cheatham by Warranty Deed recorded under Clerk's File No. 2011058808 O.P.R. M.C.T., the northeast corner of the Residue of a called 1.1972 acres, conveyed to Christian C. Cheatham, by deed recorded under C.F.N. 2011058808 O.P.R. M.C.T. and an angle point in the south line of said 61.8107 acre tract;

**THENCE** North 41°44'15" East, with the common lines between said 2.8922 acre tract and said 61.8107 acre tract, a distance of 5.89 feet to a point for the southwest corner and **POINT OF BEGINNING** of the herein described tract;

THENCE North 05°42'11" East, over and across said 61.8107 acres, a distance of 213.53 feet to a point for the northwest corner of the herein described tract;

THENCE North 52°01'07" East, a distance of 34.57 feet to a point for the northeast corner of the herein described tract;

**THENCE** South 05°42'11" West, over and across said 61.8107 acres, a distance of 203.04 feet to a point in said common line of said 2.8922 acres and said 61.8107 acres for the southeast corner of the herein described tract;

THENCE South 41°44'15" West, with said common line a distance of 42.50 feet to the **POINT OF BEGINNING**, containing 0.1195 acres (5,207 square feet) of land.

Clemente Turrubiartes Jr.

RPLS No. 6657 Job No. U21-00328 Issue Date: July 6, 2022