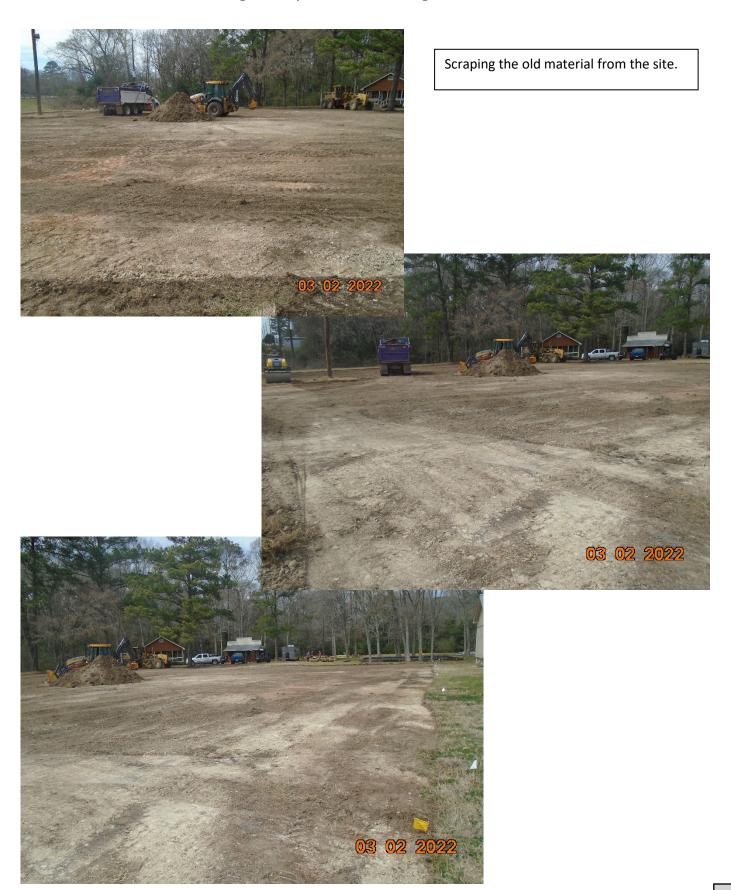

### **Discussion**

The site is the former location of the Heritage House restaurant which closed around 15 years ago. An ice cream shop operated on the property for a short time around 2017. The Heritage House was in operation (perhaps early 1980's) before the City had many of the current development regulations in place, including parking surfaces. The proprietor is currently operating in a mobile food trailer while the restaurant is being renovated. The existing asphalt millings in the parking lot were added without City approval in March.

Re: Parking Lot Variance 22016 Eva St. Montgomery, TX 77356

Dear Mr. McCorquodale:

This letter is a formal request for a variance to allow for an existing asphalt milling parking lot at the above referenced property. The asphalt milling parking lot has been utilized at this commercial property going back several decades. The porous material also mitigates the potential negative impact on drainage and/or flood plain that a concrete or asphalt parking lot would. The parking lot has been discussed with the former mayor, city officials and city engineer with no issues being raised. Multiple other parking lots within the City of Montgomery contain asphalt millings so no new precedent is being requested.