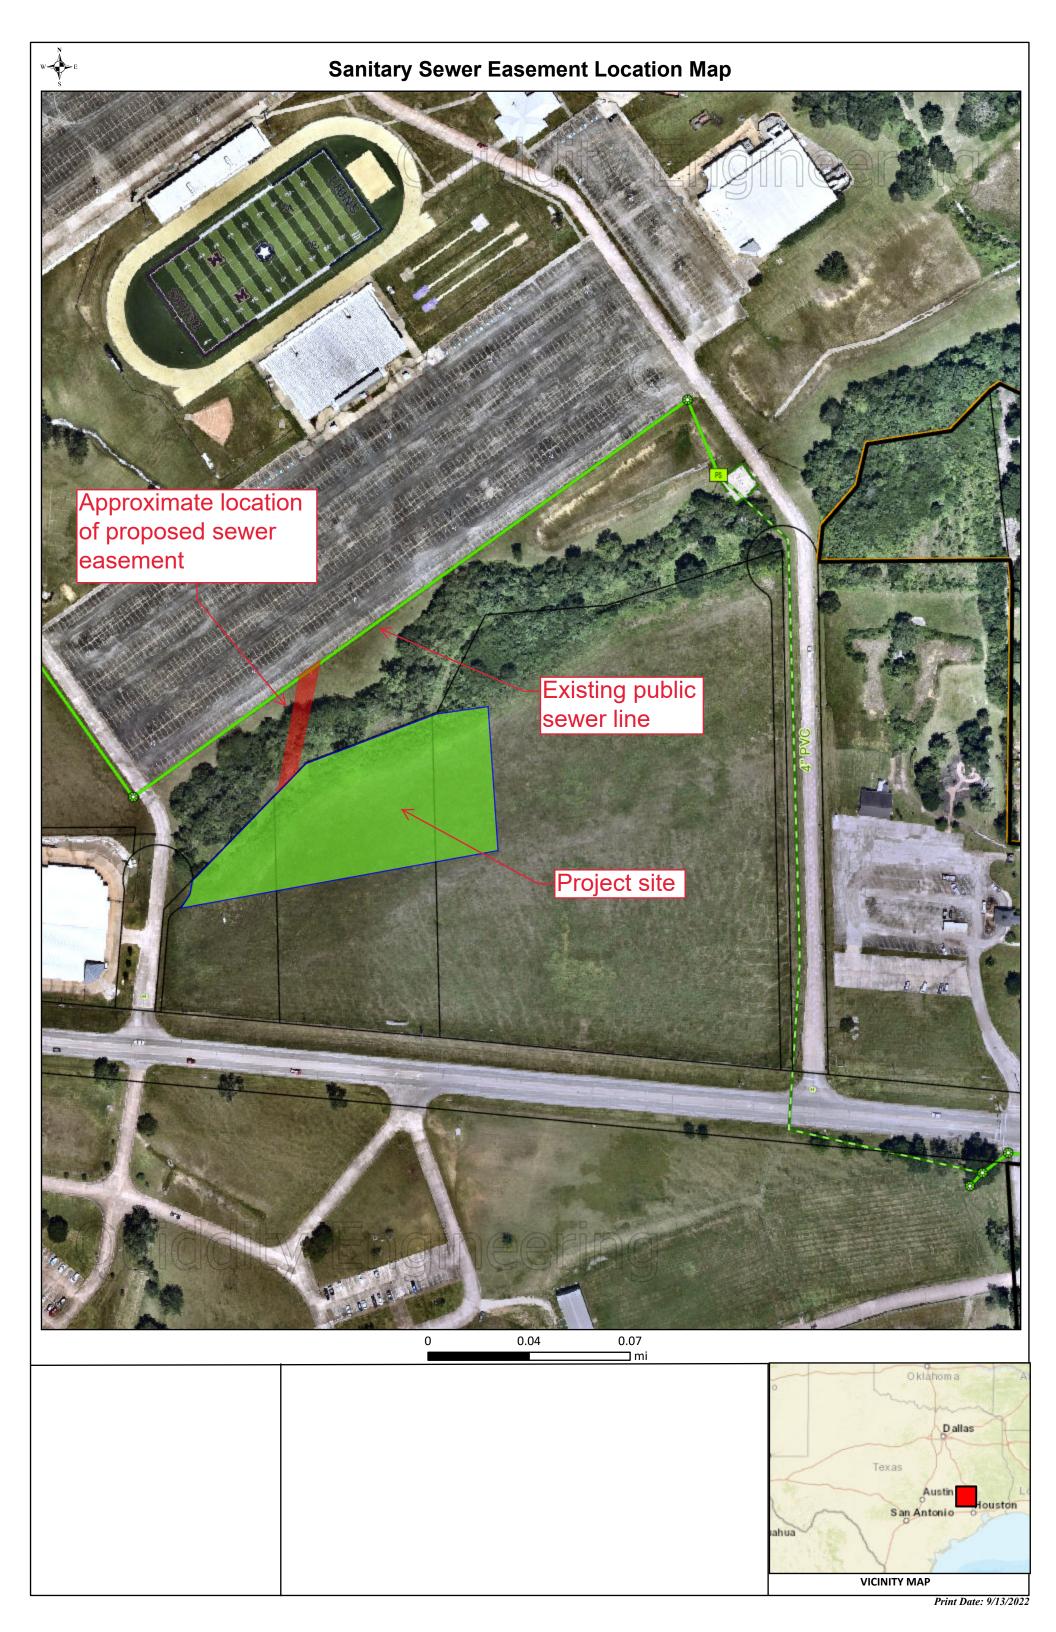

# Discussion

As shown in the attached location map, the City currently has a sanitary sewer line running along the south edge of the MHS football stadium. This new easement will be for a City-owned sewer line that serves the properties along Eva Street / SH105. The line will be installed by the developer to initially serve a second phase of Town Creek Storage adjacent to this property.