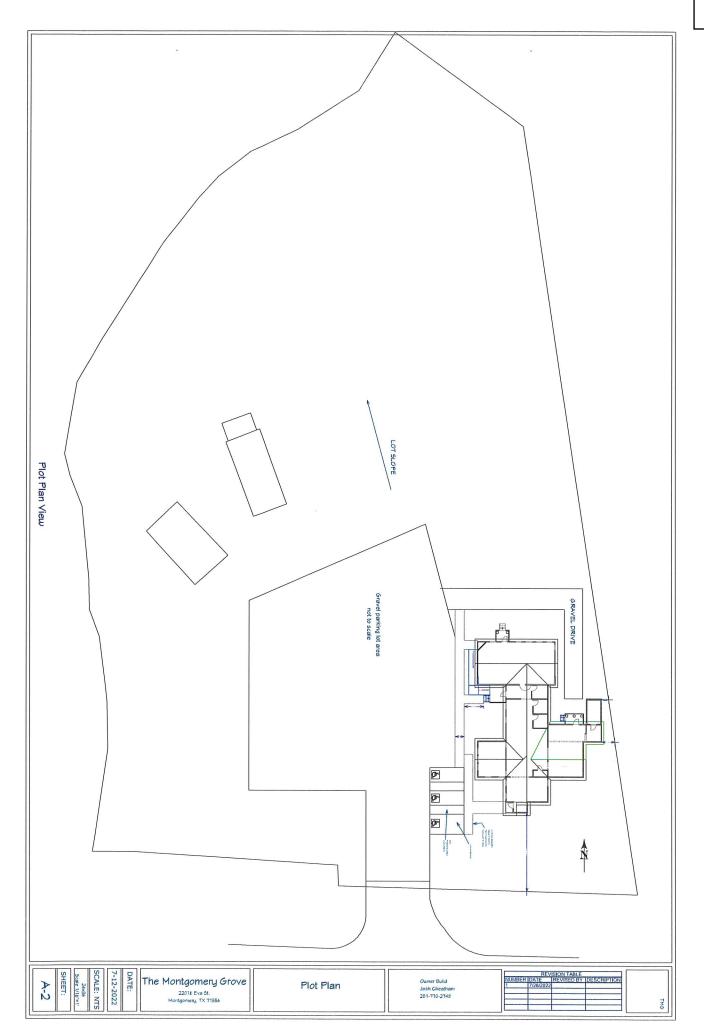

• Section 78-96(b): Any parking lots or drives, excluding single-family residential driveways, shall be paved with asphalt or concrete.

Enclosed you will find the request for variance as submitted by the owners of the property along with the additional parking lot plan provided.

# Variance Request Application

City of Montgomery
101 Old Plantersville Road
Montgomery, Texas 77316
(936) 597-6434