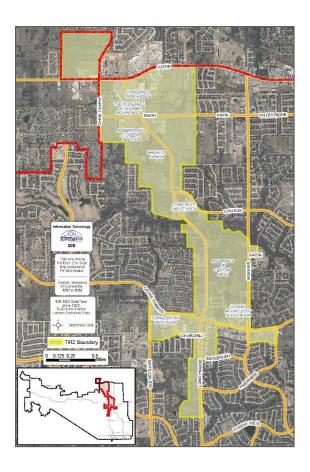

#### CONSIDERATION AND POSSIBLE ACTION:

- <u>3.</u> Discussion and consideration of expenditure for postcards and packaging.
- 4. Consideration and possible action for the MEDC to participate with the City and TXDOT in the costs of certain TXDOT highway median construction work located in the City of Montgomery.
- Consideration of recommendation to MEDC Board of Directors on RFQ 2022-1 Engineering Services for McCown Street Improvements.
- <u>6.</u> Discussion and consideration of authorizing City staff to issue a Request for Qualifications for the creation of wayfinding signage on behalf of the MEDC.
- 7. Consideration and possible action to authorize MEDC Board Members to begin presenting the Tax Income Reinvestment Zone (TIRZ) concept to City Council, MISD, and Montgomery County and approve up to \$20,000 in expenditures for professional services to create a TIRZ.
- 8. Consideration and possible action related to the feasibility of participating in road development agreement with local developer.
- 9. Discussion and consideration to authorize the City Administrator to approve a proposal for an updated demographic profile for a cost not to exceed \$1,000.
- <u>10.</u> Discussion and consideration of MEDC's financial participation in the purchase and installation of three private parking signs in the downtown area.