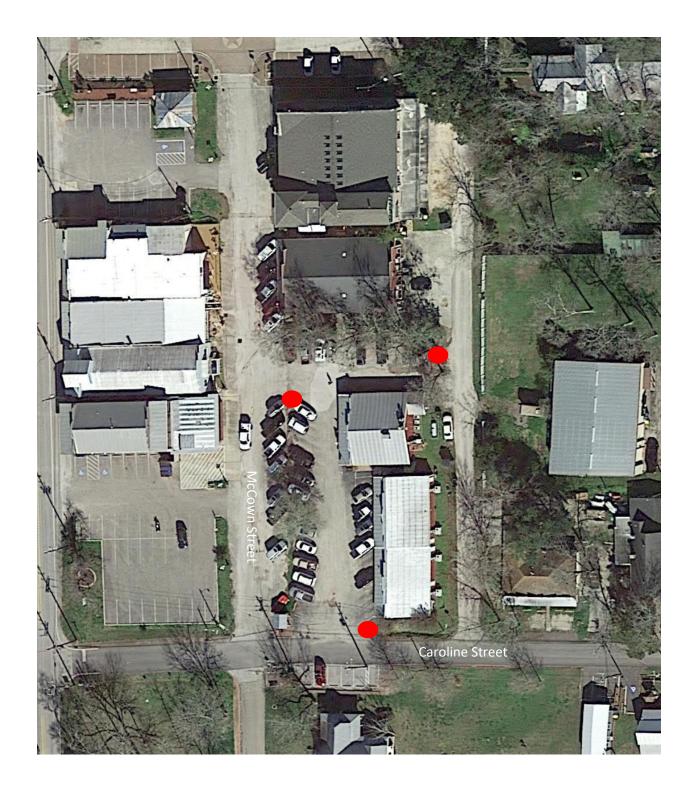

#### CONSIDERATION AND POSSIBLE ACTION:

- <u>3.</u> Discussion and consideration of expenditure for postcards and packaging.
- 4. Consideration and possible action for the MEDC to participate with the City and TXDOT in the costs of certain TXDOT highway median construction work located in the City of Montgomery.
- Consideration of recommendation to MEDC Board of Directors on RFQ 2022-1 Engineering Services for McCown Street Improvements.
- <u>6.</u> Discussion and consideration of authorizing City staff to issue a Request for Qualifications for the creation of wayfinding signage on behalf of the MEDC.
- 7. Consideration and possible action to authorize MEDC Board Members to begin presenting the Tax Income Reinvestment Zone (TIRZ) concept to City Council, MISD, and Montgomery County and approve up to \$20,000 in expenditures for professional services to create a TIRZ.
- 8. Consideration and possible action related to the feasibility of participating in road development agreement with local developer.
- 9. Discussion and consideration to authorize the City Administrator to approve a proposal for an updated demographic profile for a cost not to exceed \$1,000.
- <u>10.</u> Discussion and consideration of MEDC's financial participation in the purchase and installation of three private parking signs in the downtown area.