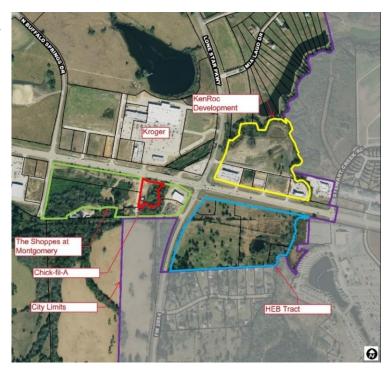

Nelson asked about the opposite corner. Tramm answered that that is already in motion but is moving slowly. He has worked for the city for 3 years and that project predates him. Huss explained that the city facilitated the transaction and bought the land to do that. Based on the city looking ahead knowing we needed the turn lane it bought the land to make that happen.