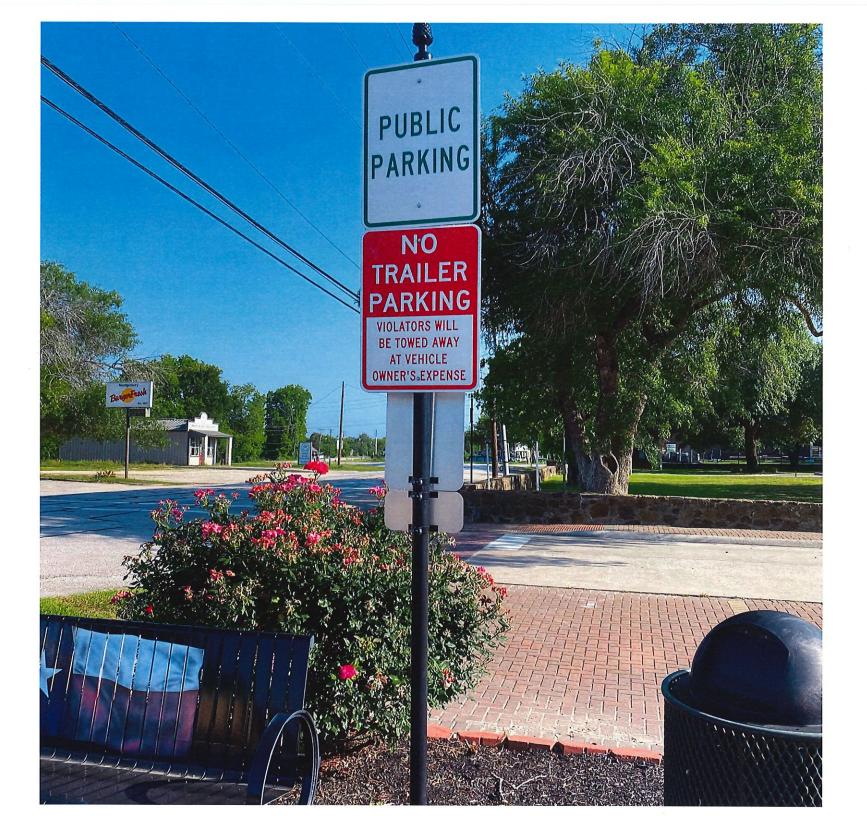

#### CONSIDERATION AND POSSIBLE ACTION:

- <u>3.</u> Discussion and consideration of expenditure for postcards and packaging.
- 4. Consideration and possible action for the MEDC to participate with the City and TXDOT in the costs of certain TXDOT highway median construction work located in the City of Montgomery.
- Consideration of recommendation to MEDC Board of Directors on RFQ 2022-1 Engineering Services for McCown Street Improvements.
- <u>6.</u> Discussion and consideration of authorizing City staff to issue a Request for Qualifications for the creation of wayfinding signage on behalf of the MEDC.
- 7. Consideration and possible action to authorize MEDC Board Members to begin presenting the Tax Income Reinvestment Zone (TIRZ) concept to City Council, MISD, and Montgomery County and approve up to \$20,000 in expenditures for professional services to create a TIRZ.
- 8. Consideration and possible action related to the feasibility of participating in road development agreement with local developer.
- 9. Discussion and consideration to authorize the City Administrator to approve a proposal for an updated demographic profile for a cost not to exceed \$1,000.
- <u>10.</u> Discussion and consideration of MEDC's financial participation in the purchase and installation of three private parking signs in the downtown area.