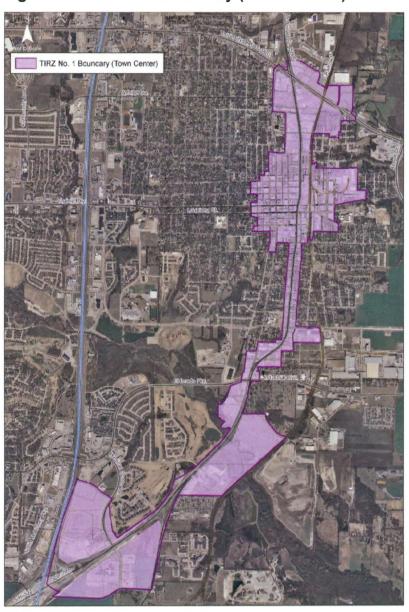

#### CONSIDERATION AND POSSIBLE ACTION:

- <u>3.</u> Discussion and consideration of expenditure for postcards and packaging.
- 4. Consideration and possible action for the MEDC to participate with the City and TXDOT in the costs of certain TXDOT highway median construction work located in the City of Montgomery.
- Consideration of recommendation to MEDC Board of Directors on RFQ 2022-1 Engineering Services for McCown Street Improvements.
- <u>6.</u> Discussion and consideration of authorizing City staff to issue a Request for Qualifications for the creation of wayfinding signage on behalf of the MEDC.
- 7. Consideration and possible action to authorize MEDC Board Members to begin presenting the Tax Income Reinvestment Zone (TIRZ) concept to City Council, MISD, and Montgomery County and approve up to \$20,000 in expenditures for professional services to create a TIRZ.
- 8. Consideration and possible action related to the feasibility of participating in road development agreement with local developer.
- 9. Discussion and consideration to authorize the City Administrator to approve a proposal for an updated demographic profile for a cost not to exceed \$1,000.
- <u>10.</u> Discussion and consideration of MEDC's financial participation in the purchase and installation of three private parking signs in the downtown area.