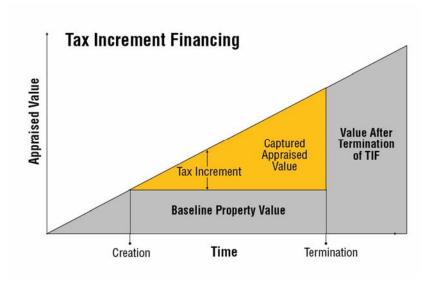

#### CONSIDERATION AND POSSIBLE ACTION:

- <u>3.</u> Discussion and consideration of expenditure for postcards and packaging.
- 4. Consideration and possible action for the MEDC to participate with the City and TXDOT in the costs of certain TXDOT highway median construction work located in the City of Montgomery.
- Consideration of recommendation to MEDC Board of Directors on RFQ 2022-1 Engineering Services for McCown Street Improvements.
- <u>6.</u> Discussion and consideration of authorizing City staff to issue a Request for Qualifications for the creation of wayfinding signage on behalf of the MEDC.
- 7. Consideration and possible action to authorize MEDC Board Members to begin presenting the Tax Income Reinvestment Zone (TIRZ) concept to City Council, MISD, and Montgomery County and approve up to \$20,000 in expenditures for professional services to create a TIRZ.
- 8. Consideration and possible action related to the feasibility of participating in road development agreement with local developer.
- 9. Discussion and consideration to authorize the City Administrator to approve a proposal for an updated demographic profile for a cost not to exceed \$1,000.
- <u>10.</u> Discussion and consideration of MEDC's financial participation in the purchase and installation of three private parking signs in the downtown area.