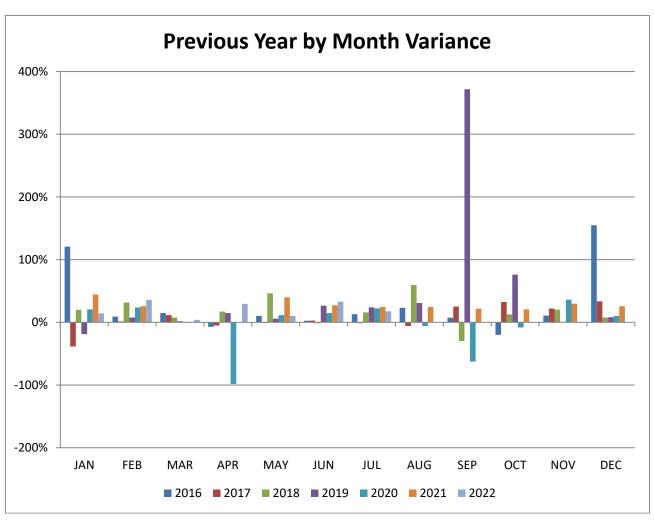

#### Subject

Consider and accept excess collections for 2021 Debt Service and certification for Debt Service Collection Rate for 2022/2023.

#### Recommendation

Motion to accept excess collections for 2021 and approval of the anticipated debt service collection rate for 2022 of 100%.

#### Discussion

This item is provided by the county tax office and the information is used to calculate the no-newrevenue and voter-approval tax rates for the City in accordance with the Texas Property Tax Code.