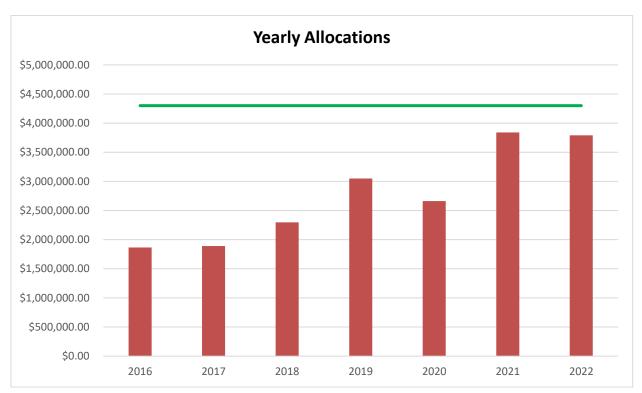

#### Subject

Consider and accept excess collections for 2021 Debt Service and certification for Debt Service Collection Rate for 2022/2023.

#### Recommendation

Motion to accept excess collections for 2021 and approval of the anticipated debt service collection rate for 2022 of 100%.

#### Discussion

This item is provided by the county tax office and the information is used to calculate the no-newrevenue and voter-approval tax rates for the City in accordance with the Texas Property Tax Code.