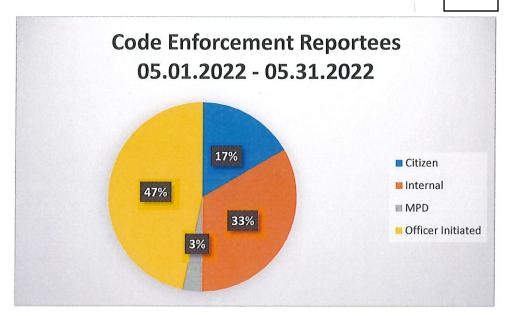

| 1                  |
| Golf Cart         |                    |
| Inspection        | 1                  |
| Illegal Dumping   | 1                  |
| Information       | 1                  |
| Nuisance          | 1                  |
| Open Records      |                    |
| Request           | 1                  |
| Rubbish and       |                    |
| Debris            | 1                  |
| Signs             | 15                 |
| <b>Bana Seria</b> |                    |





| REP Type          | Group Total |
|-------------------|-------------|
| Citizen           | 5           |
| Internal          | 10          |
| MPD               | 1           |
| Officer Initiated | 14          |
|                   |             |
| Total Records: 30 | )           |



Citations issued: 0
Warnings issued: 0

Training:

Attended City Hall Essentials Webinar - City Council and Code Enforcement

Code Enforcement software (IWORQ):

Objective: Implement a new code enforcement, cloud-based software to manage code cases.

The testing of the system is complete.

IWORQ for code enforcement live, launched May 19, 2022.

#### Ordinance/Code project:

Objective: Submit a proposal recommending modifications to the city code of ordinances to ensure clarity, alleviate conflicts, diminish inconsistencies, and conform to state laws.

The sign ordinance is being reviewed and some recommendations will be made. A draft of the recommendations is not yet available.

## City of Montgomery Municipal Court Report June 2022

Kimberly Duckett Court Administrator



### **Compari