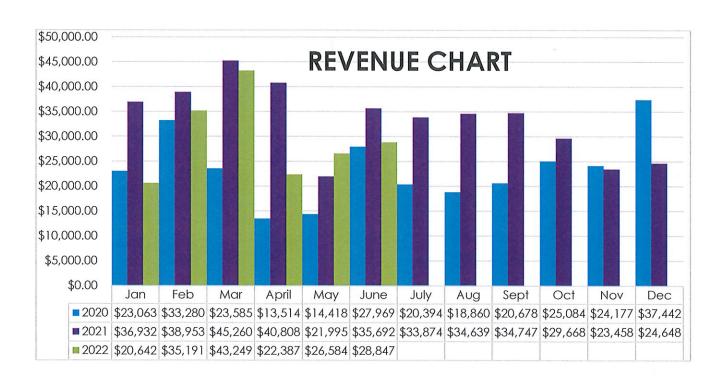

| 101  |      |
| 128  | 67   |      |

**Totals** 

1274

1575

750

Jan
Feb
Mar
April
May
June
July
Aug
Sept
Oct
Nov
Dec

| 2020        | 2021        | 2022        |
|-------------|-------------|-------------|
| \$23,063.40 | \$36,932.88 | \$20,642.12 |
| \$33,280.30 | \$38,953.88 | \$35,191.59 |
| \$23,585.48 | \$45,260.60 | \$43,249.60 |
| \$13,514.80 | \$40,808.03 | \$22,387.94 |
| \$14,418.77 | \$21,995.10 | \$26,584.71 |
| \$27,969.63 | \$35,692.30 | \$28,847.75 |
| \$20,394.55 | \$33,874.84 |             |
| \$18,860.50 | \$34,639.40 | 1           |
| \$20,678.83 | \$34,747.41 |             |
| \$25,084.90 | \$29,668.47 |             |
| \$24,177.27 | \$23,458.35 |             |
| \$37,442.27 | \$24,648.00 |             |

**Totals** 

\$282,470.70

\$400,679.26

\$176,903.71







Public Works Department 101 Old Plantersville Rd. Montgomery, TX 77316

Main: 936-597-6434 Fax: 936-597-6437

\_\_\_\_\_

#### **Monthly Report for June 2022**

#### Water

- Repaired water leak at MISD High School meter vault.
- Repaired bent gate post for Water Plant 3.
- Replaced window unit in Water Well #3 control room.
- Completed and distributed 2021 Consumer Confidence Report.
- Completed monthly cutoff list for nonpayment.
- Completed monthly leak notification door hangers.
- Completed monthly meter verification list.
- Completed monthly check of idle meter list for consumption. No issues were found.
- Activated/deactivated 16 water accounts.
- Completed 6 work orders for endpoint maintenance issues.
- Completed 10 work orders for water leaks.
- Completed 20 work orders for mi