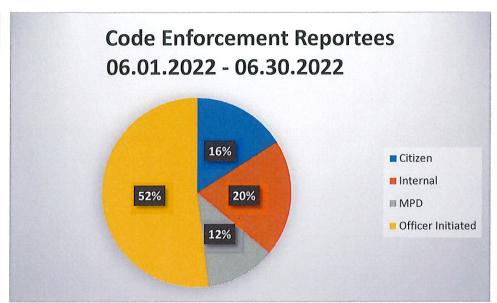

|
| Events               | 1                  |
| Follow-up            | 1                  |
| Golf Cart Inspection | 1                  |
| Illegal Dumping      | 1                  |
| Information          | 2                  |
| Open Records         |                    |
| Request              | 1                  |
| Signs                | 6                  |
| Vendors              | 1                  |
| Weeds and Grass      | 2                  |
|                      |                    |





| REP Type             | Group Total |
|----------------------|-------------|
| Citizen              | 4           |
| Internal             | 5           |
| MPD                  | 3           |
| Officer<br>Initiated | 13          |
|                      |             |



Citations issued: Warnings issued:

**Total Records: 25** 

Training:

Received Code Enforcement Officer II certification (June 27 - 30, 2022)

#### Ordinance/Code project:

- Objective: Submit a proposal recommending modifications to the city code of ordinances to ensure clarity, alleviate conflicts, diminish inconsistencies, and conform to state laws.
   The sign ordinance is being reviewed and some recommendations will be made. A draft of the recommendations
  - is not yet available.
- Objective: Educate the public regarding the existing sign ordinance.

  An informational sign mailer has been drafted to provide guidance for commercial and residential property owners, business owners, residents, and tenants.



# **City of Montgomery**

101 Old Plantersville Rd. Montgomery, TX 77316 9