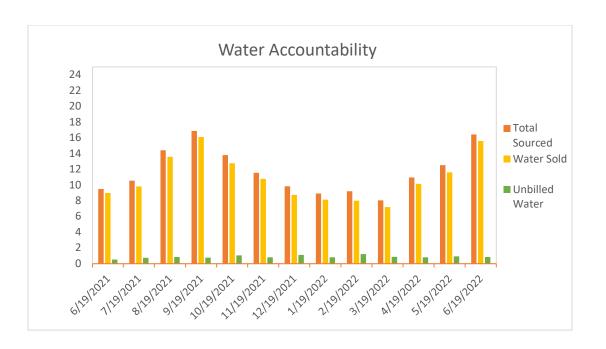

41  |
| 7/19/2021  | 10.538  | 0.000  | 0.372  | 6.073  | 4.093  |
| 8/19/2021  | 14.408  | 0.000  | 1.421  | 8.492  | 4.495  |
| 9/19/2021  | 16.857  | 0.000  | 1.490  | 10.916 | 4.451  |
| 10/19/2021 | 13.802  | 0.000  | 1.902  | 7.784  | 4.116  |
| 11/19/2021 | 11.545  | 0.000  | 1.088  | 6.855  | 3.602  |
| 12/19/2021 | 9.819   | 0.000  | 3.066  | 4.410  | 2.343  |
| 1/19/2022  | 8.916   | 0.000  | 5.511  | 0.124  | 3.281  |
| 2/19/2022  | 9.200   | 0.000  | 3.343  | 1.764  | 4.093  |
| 3/19/2022  | 8.036   | 0.000  | 0.977  | 2.394  | 4.665  |
| 4/19/2022  | 10.938  | 0.000  | 1.699  | 9.048  | 0.191  |
| 5/19/2022  | 12.517  | 0.000  | 7.318  | 4.445  | 0.754  |
| 6/19/2022  | 16.410  | 0.000  | 6.894  | 6.876  | 2.640  |
| Total      | 152.462 | 0.000  | 35.854 | 74.143 | 42.465 |



| Date       | Accountability | Unaccounted | Total<br>Sourced | Water<br>Sold | Flushing/<br>Leaks | Unbilled<br>Water |
|------------|----------------|-------------|------------------|---------------|--------------------|-------------------|
| 6/19/2021  | 95%            | 0.483       | 9.476            | 8.966         | 0.027              | 0.510             |
| 7/19/2021  | 95%            | 0.557       | 10.538           | 9.803         | 0.178              | 0.735             |
| 8/19/2021  | 98%            | 0.355       | 14.408           | 13.579        | 0.474              | 0.829             |
| 9/19/2021  | 97%            | 0.577       | 16.857           | 16.097        | 0.183              | 0.760             |
| 10/19/2021 | 94%            | 0.885       | 13.802           | 1