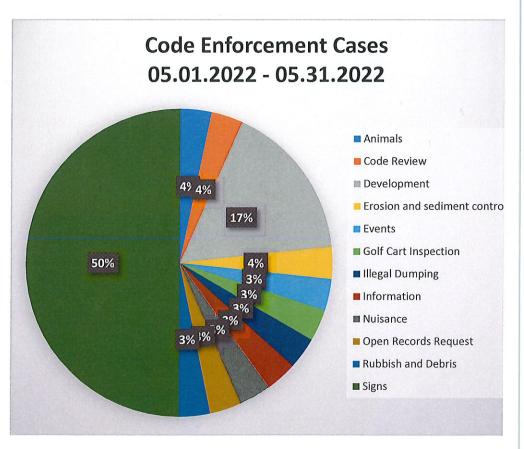

| <b>Group Total</b> |
|-------------------|--------------------|
| Animals           | ] 1                |
| Code Review       | 1                  |
| Development       | 5                  |
| Erosion and       |                    |
| sediment control  | 1                  |
| Events            | 1                  |
| Golf Cart         |                    |
| Inspection        | 1                  |
| Illegal Dumping   | 1                  |
| Information       | 1                  |
| Nuisance          | 1                  |
| Open Records      |                    |
| Request           | 1                  |
| Rubbish and       |                    |
| Debris            | 1                  |
| Signs             | 15                 |
| <b>Bana Seria</b> |                    |





| REP Type          | Group Total |
|-------------------|-------------|
| Citizen           | 5           |
| Internal          | 10          |
| MPD               | 1           |
| Officer Initiated | 14          |
|                   |             |
| Total Records: 30 | )           |



Citations issued: 0
Warnings issued: 0

Training:

Attended City Hall Essentials Webinar - City Council and Code Enforcement

Code Enforcement software (IWORQ):

Objective: Implement a new code enforcement, cloud-based software to manage code cases.

The testing of the system is complete.

IWORQ for code enforcement live, launched May 19, 2022.

#### Ordinance/Code project:

Objective: Submit a proposal recommending modifications to the city code of ordinances to ensure clarity, alleviate conflicts, di