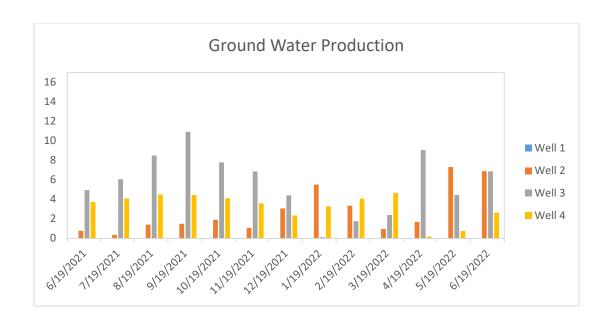

|        |                    |                       |  |

| Accountability      |        |  |  |  |  |
|---------------------|--------|--|--|--|--|
| Total Water Sourced | 15.579 |  |  |  |  |
| Flushing            | 0.254  |  |  |  |  |
| Subtotal            | 16.156 |  |  |  |  |
| Sold                | 15.579 |  |  |  |  |
| Accountability %    | 96%    |  |  |  |  |

| CONNECTIONS         |       |
|---------------------|-------|
| School              | 12    |
| Commercial Inside   | 170   |
| Commercial Outside  | 2     |
| Residential Inside  | 902   |
| Residential Outside | 29    |
| Church              | 14    |
| City                | 17    |
| Hydrant             | 7     |
| Multifamily         | 14    |
| n/a                 | 3     |
| Total               | 1,170 |



| Date       | Total   | Well_1 | Well_2 | Well_3 | Well_4 |
|------------|---------|--------|--------|--------|--------|
| AVG        | 11.730  | 0.000  | 2.758  | 5.703  | 3.267  |
| 6/19/2021  | 9.476   | 0.000  | 0.773  | 4.962  | 3.741  |
| 7/19/2021  | 10.538  | 0.000  | 0.372  | 6.073  | 4.093  |
| 8/19/2021  | 14.408  | 0.000  | 1.421  | 8.492  | 4.495  |
| 9/19/2021  | 16.857  | 0.000  | 1.490  | 10.916 | 4.451  |
| 10/19/2021 | 13.802  | 0.000  | 1.902  | 7.784  | 4.116  |
| 11/19/2021 | 11.545  | 0.000  | 1.088  | 6.855  | 3.602  |
| 12/19/2021 | 9.819   | 0.000  | 3.066  | 4.410  | 2.343  |
| 1/19/2022  | 8.916   | 0.000  | 5.511  | 0.124  | 3.281  |
| 2/19/2022  | 9.200   | 0.000  | 3.343  | 1.764  | 4.093  |
| 3/19/2022  | 8.036   | 0.000  | 0.977  | 2.394  | 4.665  |
| 4/1