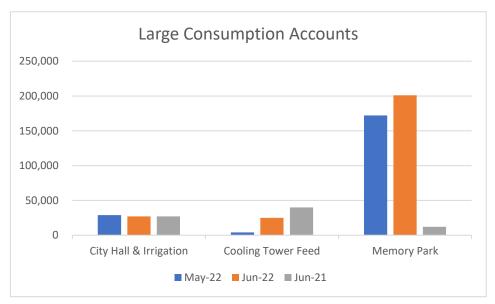

| (01-8737-00) | 6,000   | 7,000   | 6,000  |  |  |
| Welcome Flags                        | (01-8734-00) | 0       | 0       | 1,000  |  |  |
| Community Building Stage Irrigation  | (01-6180-00) | 1,000   | 1,000   | 6,000  |  |  |
| Buffalo Springs Sewer Plant          | (01-8821-00) | 2,000   | 1,000   | 1,000  |  |  |
| Homecoming Park Restrooms            | (01-8820-00) | 1,000   | 0       | 4,000  |  |  |
| Homecoming Park Drinking<br>Fountain | (01-8738-00) | 0       | 0       | 0      |  |  |
| City Hall & Irrigation               | (01-6190-00) | 29,000  | 27,000  | 27,000 |  |  |
| Cooling Tower Feed                   | (01-0355-00) | 4,000   | 25,000  | 40,000 |  |  |
| Memory Park                          | (01-5885-00) | 172,000 | 201,000 | 12,000 |  |  |







### **City of Montgomery**

Operations Report June 2022 05/18/22 - 06/17/22

#### **District Alerts**

#### 05/21/2022 — Water plant 3, Low level Ground Storage Tank (GST)

Operator was called out to facility due to auto dialer calling out for low level GST. Operator investigated and found well 3 had tripped at overload, operator reset equipment. No further issues found.

#### 06/01/2022 - Lift Station 2, High wet well

Operator was called out to facility due high wet well. Upon arrival operator found lift station high level due to control panel power tripped. Operator reset facility equipment, and all began to run normal, no further issues.

#### 06/08/2022 — Water plant 3, Low level Ground Storage Tank (GST)

Operator was called out to facility due to low level GST. Upon arrival oper