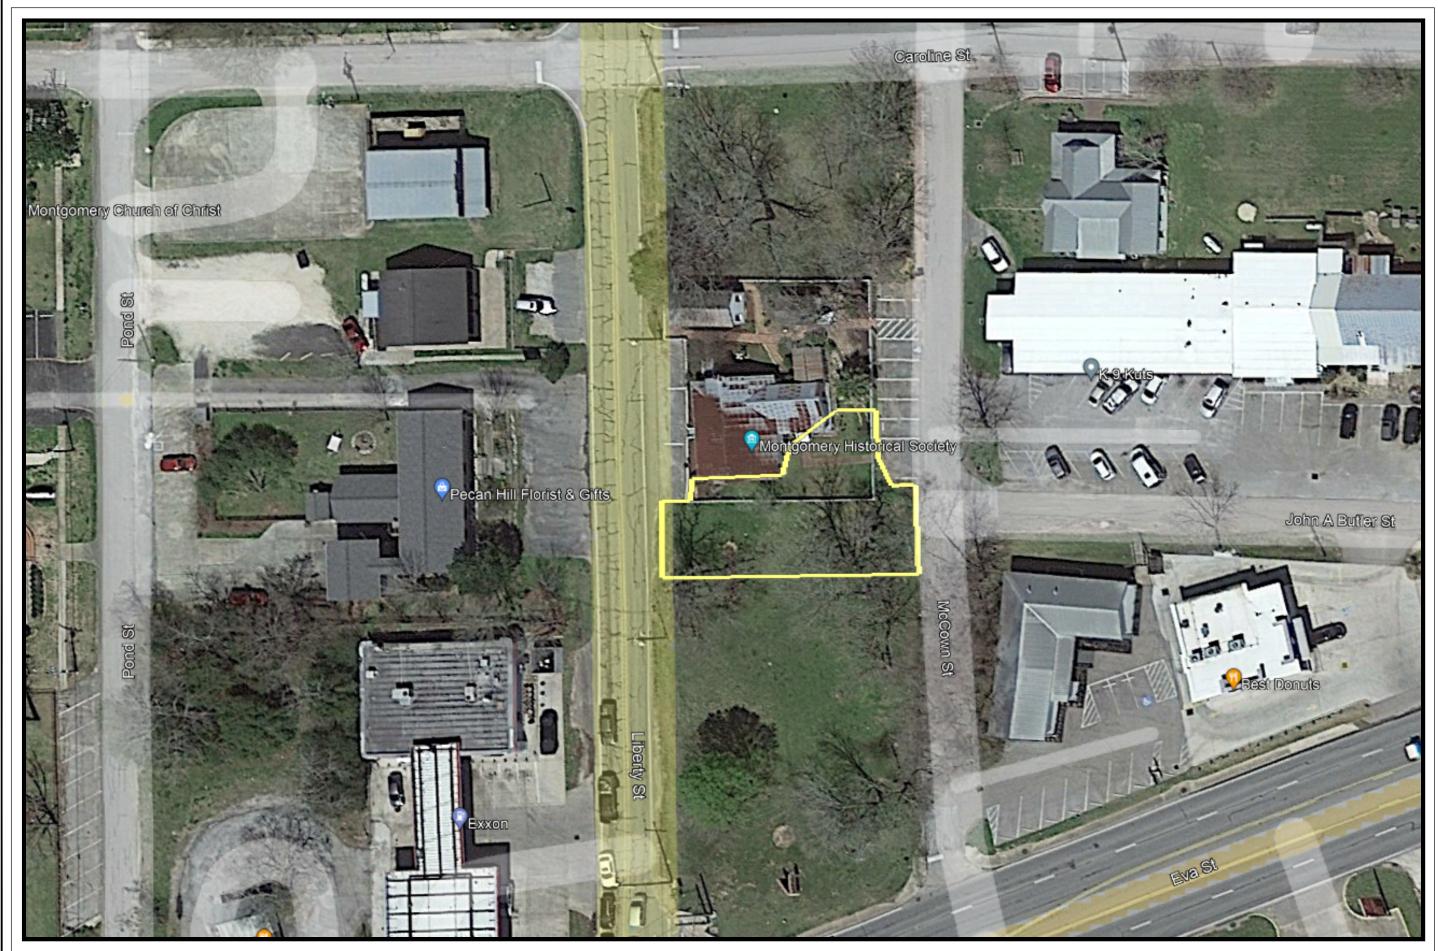

#### **CONSIDERATION AND POSSIBLE ACTION:**

4. Consideration and possible action to approve the Montgomery Economic Development Corporation's expenditure of \$11,700 for an archaeological survey of a portion of 21050 Eva Street, Montgomery, TX 77356.