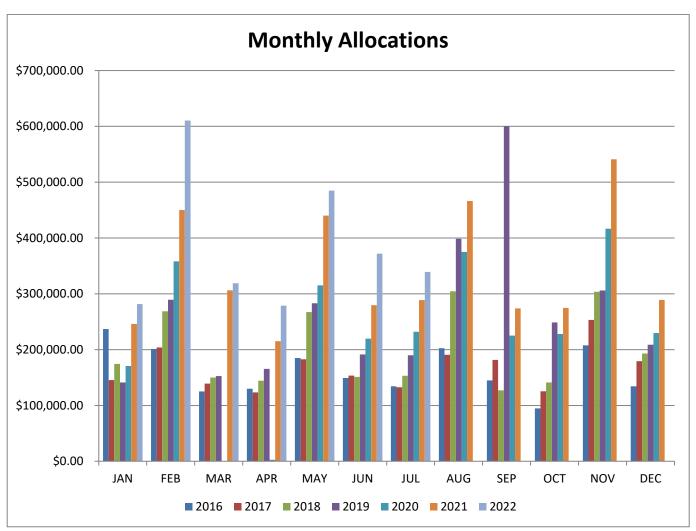

#### Subject

Consider and accept excess collections for 2021 Debt Service and certification for Debt Service Collection Rate for 2022/2023.

#### Recommendation

Motion to accept excess collections for 2021 and approval of the anticipated debt service collection rate for 2022 of 100%.

#### Discussion

This item is provided by the county tax office and the information is used to calculate the no-newrevenue and voter-approval tax rates for the City in accordance with the Texas Property Tax Code.