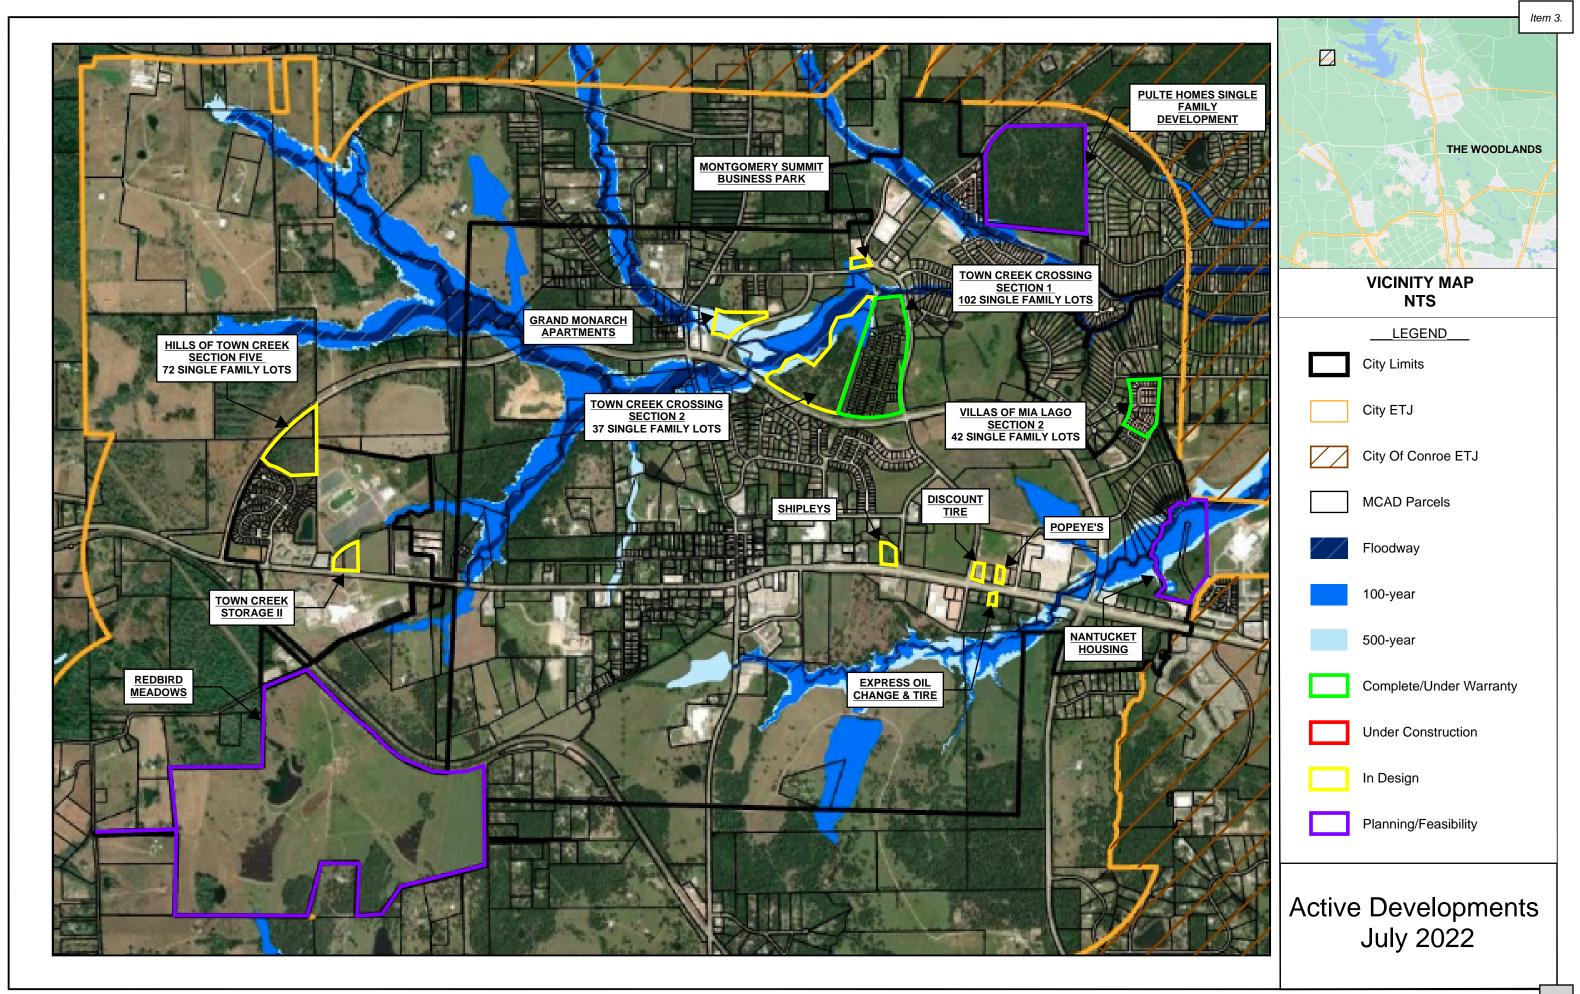

#### CONSIDERATION AND POSSIBLE ACTION:

5. Presentation of a proposed 80-acre single-family residential development by Pulte Homes.

City Council heard from the developers on the proposed development. They described the tracts, the size lots, the amenities being provided as well as the details with facades to homes, detention, drainage, egress to and from the development. They also noted that the tree coverage on the west side of the development will remain untouched.

Councilmember Carol Langley inquired as to the size between each lot.

The developer responded that there would be 7.5 feet between each lot. They went on to conclude that they will expect with full build out and at the current tax rate a \$400,000 income to the city. The final notation was that there would be a fully operational lift station onsite.

Mr. Dave McCorquodale stated that the next steps would be the City approving the development agreement with the allowance for lot sizes. Then afterwards the petition for annexation would come before you. He went on to remind Council that the purpose of tonight's meeting is to button up the development agreement if you are goof with the lot sizes.

Councilmember Carol Langley confirmed that the area is not currently in our development plan.

6. <u>Discussion and possible action authorizing city staff and consultants to coordinate with Nantucket Housing, LLC / HCR Ventures regarding Development and Annexation Agreements for a proposed 33-acre multi-family residential development (Dev. No. 2204).</u>