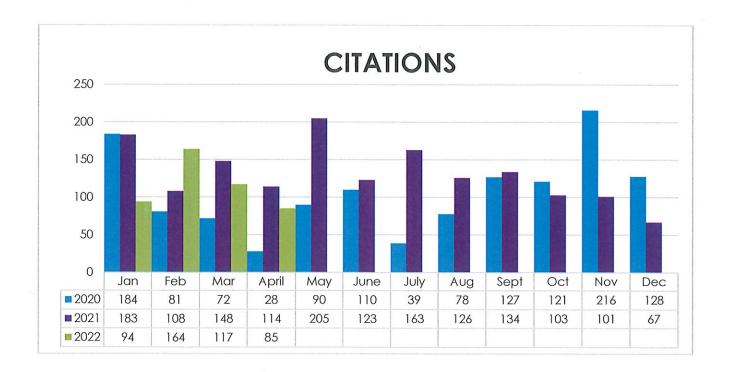

16  | 101  |      |
| 128  | 67   |      |

**Totals** 

1274

1575

750

Jan
Feb
Mar
April
May
June
July
Aug
Sept
Oct
Nov
Dec

| 2020        | 2021        | 2022        |
|-------------|-------------|-------------|
| \$23,063.40 | \$36,932.88 | \$20,642.12 |
| \$33,280.30 | \$38,953.88 | \$35,191.59 |
| \$23,585.48 | \$45,260.60 | \$43,249.60 |
| \$13,514.80 | \$40,808.03 | \$22,387.94 |
| \$14,418.77 | \$21,995.10 | \$26,584.71 |
| \$27,969.63 | \$35,692.30 | \$28,847.75 |
| \$20,394.55 | \$33,874.84 |             |
| \$18,860.50 | \$34,639.40 | 1           |
| \$20,678.83 | \$34,747.41 |             |
| \$25,084.90 | \$29,668.47 |             |
| \$24,177.27 | \$23,458.35 |             |
| \$37,442.27 | \$24,648.00 |             |

**Totals** 

\$282,470.70

\$400,679.26

\$176,903.71







Public Works Department 101 Old Plantersville Rd. Montgomery, TX 77316

Main: 936-597-6434 Fax: 936-597-6437

\_\_\_\_\_

#### **Monthly Report for June 2022**

#### Water

- Repaired water leak at MISD High School meter vault.
- Repaired bent gate post for Water Plant 3.
- Replaced window unit in Water Well #3 control room.
- Completed and distributed 2021 Consumer Confidence Report.
- Completed monthly cutoff list for nonpayment.
- Completed monthly leak notification door hangers.
- Completed monthly meter verification list.
- Completed monthly check of idle meter list for consumption. No issues were found.
- Activated/deactivated 16 water accounts.
- Completed 6 work orders for endpoint maintenance issues.
- Completed 10 work orders for water leaks.
- Completed 20 work orders for