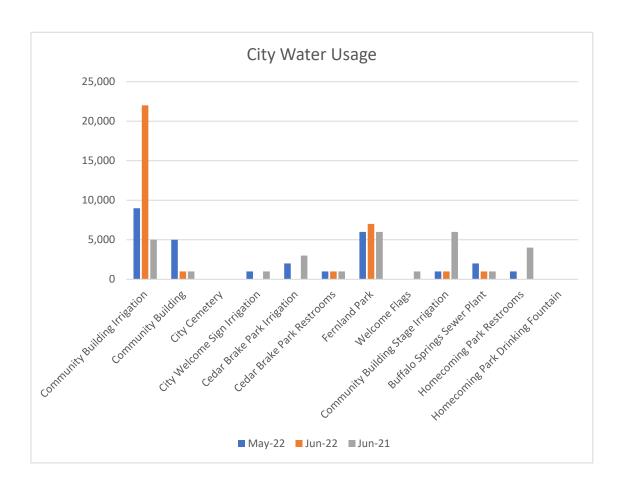

| (01-8737-00) | 6,000   | 7,000   | 6,000  |  |  |
| Welcome Flags                        | (01-8734-00) | 0       | 0       | 1,000  |  |  |
| Community Building Stage Irrigation  | (01-6180-00) | 1,000   | 1,000   | 6,000  |  |  |
| Buffalo Springs Sewer Plant          | (01-8821-00) | 2,000   | 1,000   | 1,000  |  |  |
| Homecoming Park Restrooms            | (01-8820-00) | 1,000   | 0       | 4,000  |  |  |
| Homecoming Park Drinking<br>Fountain | (01-8738-00) | 0       | 0       | 0      |  |  |
| City Hall & Irrigation               | (01-6190-00) | 29,000  | 27,000  | 27,000 |  |  |
| Cooling Tower Feed                   | (01-0355-00) | 4,000   | 25,000  | 40,000 |  |  |
| Memory Park                          | (01-5885-00) | 172,000 | 201,000 | 12,000 |  |  |







### **City of Montgomery**

Operations Report June 2022 05/18/22 - 06/17/22

#### **District Alerts**

#### 05/21/2022 — Water plant 3, Low level Ground Storage Tank (GST)

Operator was called out to facility due to auto dialer calling out for low level GST. Operator investigated and found well 3 had tripped at overload, operator reset equipment. No further issues found.

#### 06/01/2022 - Lift Station 2, High wet well

Operator was called out to facility due high wet well. Upon arrival operator found lift station high level due to control panel power tripped. Operator reset facility equipment, and all began to run normal, no further issues.

#### 06/08/2022 — Water plant 3, Low level Ground Storage Tank (GST)

Operator was called out to facility due to low level GST. Upon arrival op