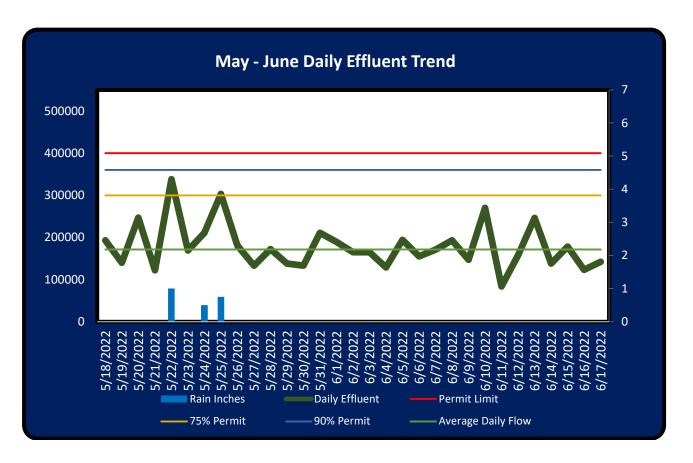

t Station 2, High wet well

Operator was called out to facility due high wet well. Upon arrival operator found lift station high level due to control panel power tripped. Operator reset facility equipment, and all began to run normal, no further issues.

#### 06/08/2022 — Water plant 3, Low level Ground Storage Tank (GST)

Operator was called out to facility due to low level GST. Upon arrival operator facility had tripped, operator reset equipment. No further issues found.

#### 06/16/2022 - Water plant 2, Power failure

Operator was called out to facilities due to power outage. Operator arrived at site and confirmed there was a schedule power outage due to repairs for the power company, all facilities when investigated had power. No further issues.

#### **Wastewater Plant Flow Detail**



- Flow for the month of May June was 5,538,000 gallons
- Daily peak flow was May 22, 2022 was 338,000 gallons
- Average Daily Flow 178,600 gallons
  - 3-month average flow 191,533 gallons
  - 45% of permitted capacity

#### **Discharge Limitations**

- Daily Average Flow 400,000 gallons (0.4 MGD)
- 2-Hour Peak Flow 833 gpm
- CBOD daily average 10 mg/l
- Total Suspended Solids (TSS) 15 mg/l
- Ammonium Nitrogen (NH3) 2 mg/l
- Chlorine Residual >1.0 mg/l < 4.0 mg/l
- The current permit expires 06/01/2022

#### **Effluent**

TSS, DO, E.Coli, NH3N, PH sample results were all comfortable within the parameters set by the State of Texas.

**Buffalo Springs WWTP Effluent Monitoring Report** 

| Effluent Permitted Values | Parameter