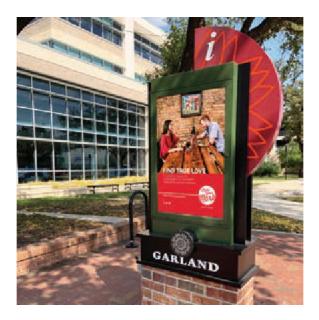

#### CONSIDERATION AND POSSIBLE ACTION:

- 3. A Proclamation acknowledging Wade Nelson, Montgomery Economic Development Corporation Director, for his assistance in the purchase of the Adams property and his commitment to furthering the MEDC's mission of revitalizing the Historic Downtown.
- <u>4.</u> Consideration and possible action on funding Wreaths Across America project for Montgomery Memorial Cemetery
- 5. Consideration and possible action on installing electrical service at 777 Clepper Street.
- <u>6.</u> Discussion on future participation in a project at 213 Prairie Street to increase downtown public parking.
- 7. Consideration and possible action on selection of a proposal for the wayfinding signage project.