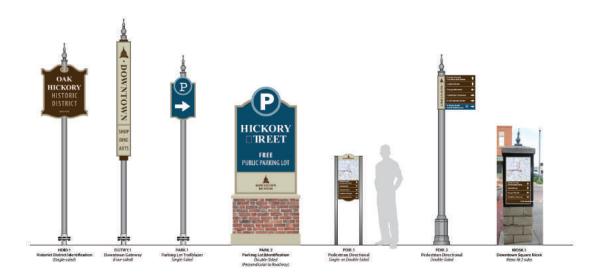

#### CONSIDERATION AND POSSIBLE ACTION:

- 3. A Proclamation acknowledging Wade Nelson, Montgomery Economic Development Corporation Director, for his assistance in the purchase of the Adams property and his commitment to furthering the MEDC's mission of revitalizing the Historic Downtown.
- <u>4.</u> Consideration and possible action on funding Wreaths Across America project for Montgomery Memorial Cemetery
- 5. Consideration and possible action on installing electrical service at 777 Clepper Street.
- <u>6.</u> Discussion on future participation in a project at 213 Prairie Street to increase downtown public parking.
- 7. Consideration and possible action on selection of a proposal for the wayfinding signage project.