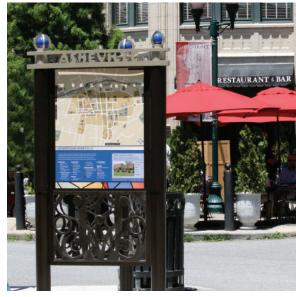

#### CONSIDERATION AND POSSIBLE ACTION:

- 3. A Proclamation acknowledging Wade Nelson, Montgomery Economic Development Corporation Director, for his assistance in the purchase of the Adams property and his commitment to furthering the MEDC's mission of revitalizing the Historic Downtown.
- <u>4.</u> Consideration and possible action on funding Wreaths Across America project for Montgomery Memorial Cemetery
- 5. Consideration and possible action on installing electrical service at 777 Clepper Street.
- <u>6.</u> Discussion on future participation in a project at 213 Prairie Street to increase downtown public parking.
- 7. Consideration and possible action on selection of a proposal for the wayfinding signage project.