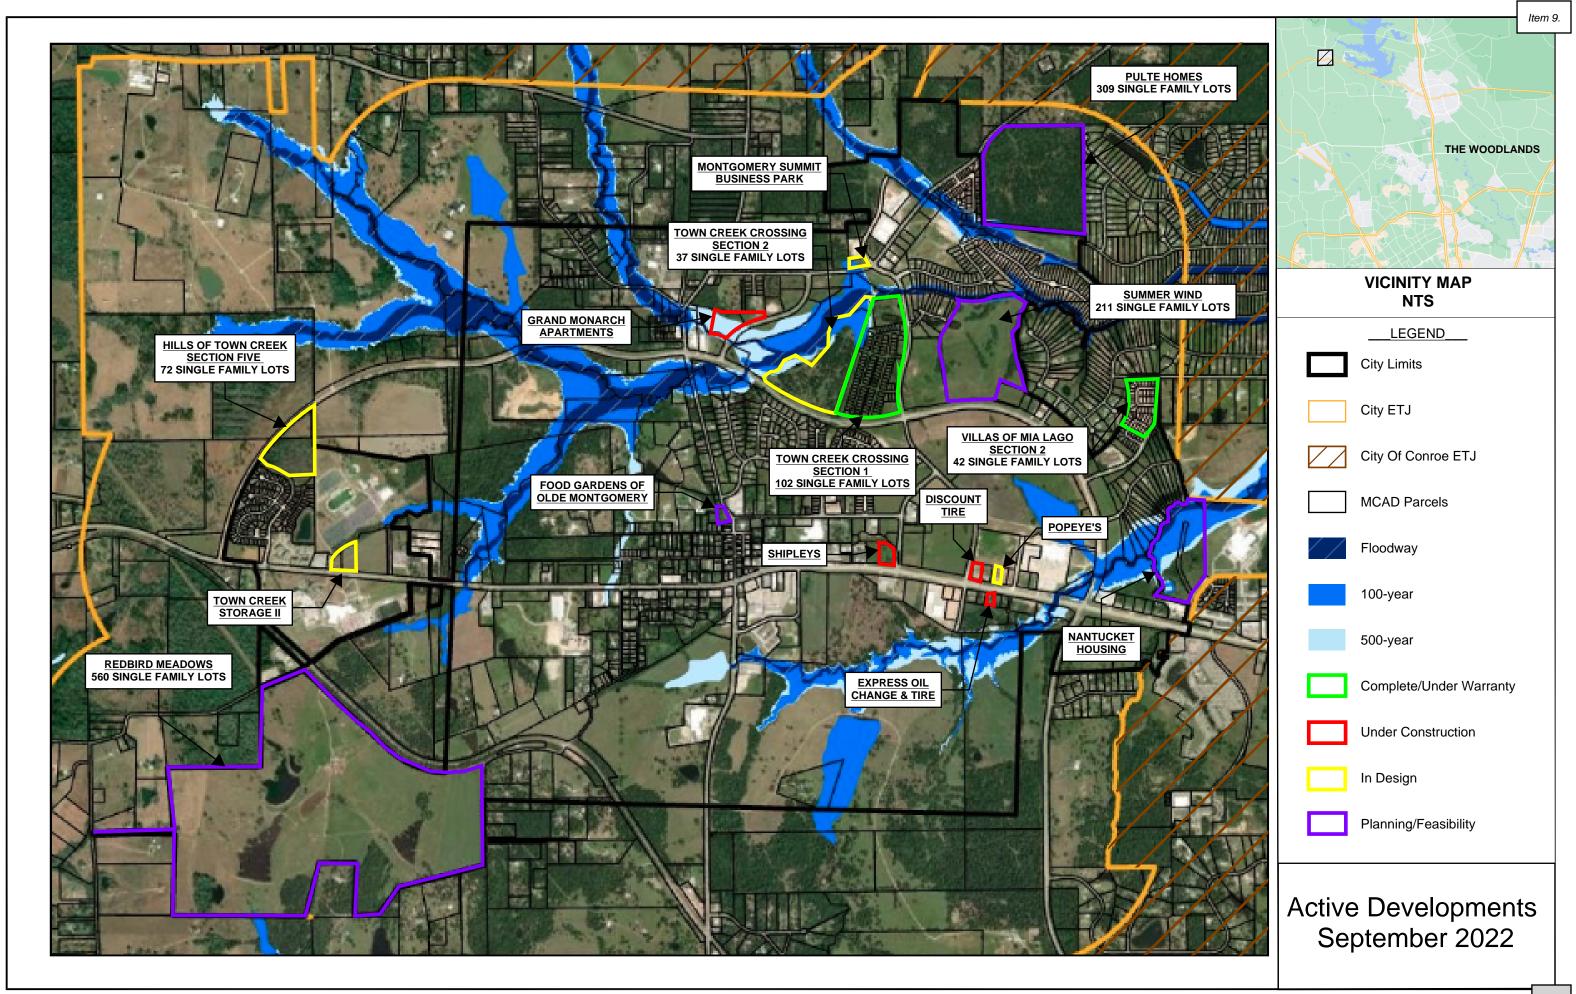

#### 6. Administrator's Report (to be provided at the meeting).

Mr. McCorquodale said the markets are still strong in terms of residential and commercial activity. Mr. McCorquodale said interest rates coupled with construction costs are starting to affect the dynamics of local development.

Mr. McCorquodale said 48 new homes have been completed and 83 new single-family home permits were issued through August 31, 2022.

Mr. McCorquodale said on the commercial development side on the east end of Montgomery the Shoppes has just completed their second retail center.

Mr. McCorquodale said the market still seems strong in this area. Mr. McCorquodale said Montgomery is a very desirable place to be with the school districts for families and if you are a businessperson looking to where the population is moving to, this is an attractive place to be.

Rebecca Huss asked when Discount Tire is going to construct their road. Mr. McCorquodale said it is one of the first things they have committed to when they start construction but does not know when that will begin. Mr. McCorquodale said Discount Tire will be located at the northeast corner of SH-I 05 and Buffalo Springs Drive. Dan Walker asked if Discount Tire is going to continue their driveway out of the Kroger parking lot. Mr. McCorquodale said yes. Rebecca Huss said that is the excitement that you can get there from the north side of town without having to go onto SH-105. Rebecca Huss said it is still attractive for the city to loan them money to build the road and then they pay it back. Rebecca Huss said the longer this project goes on the more the residents are at risk because it is inefficient and dangerous.