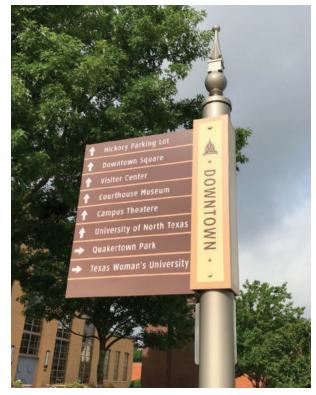

#### CONSIDERATION AND POSSIBLE ACTION:

- 3. A Proclamation acknowledging Wade Nelson, Montgomery Economic Development Corporation Director, for his assistance in the purchase of the Adams property and his commitment to furthering the MEDC's mission of revitalizing the Historic Downtown.
- <u>4.</u> Consideration and possible action on funding Wreaths Across America project for Montgomery Memorial Cemetery
- 5. Consideration and possible action on installing electrical service at 777 Clepper Street.
- <u>6.</u> Discussion on future participation in a project at 213 Prairie Street to increase downtown public parking.
- 7. Consideration and possible action on selection of a proposal for the wayfinding signage project.