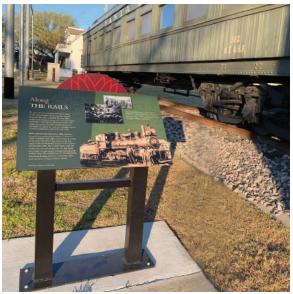

#### CONSIDERATION AND POSSIBLE ACTION:

- 3. A Proclamation acknowledging Wade Nelson, Montgomery Economic Development Corporation Director, for his assistance in the purchase of the Adams property and his commitment to furthering the MEDC's mission of revitalizing the Historic Downtown.
- <u>4.</u> Consideration and possible action on funding Wreaths Across America project for Montgomery Memorial Cemetery
- 5. Consideration and possible action on installing electrical service at 777 Clepper Street.
- <u>6.</u> Discussion on future participation in a project at 213 Prairie Street to increase downtown public parking.
- 7. Consideration and possible action on selection of a proposal for the wayfinding signage project.