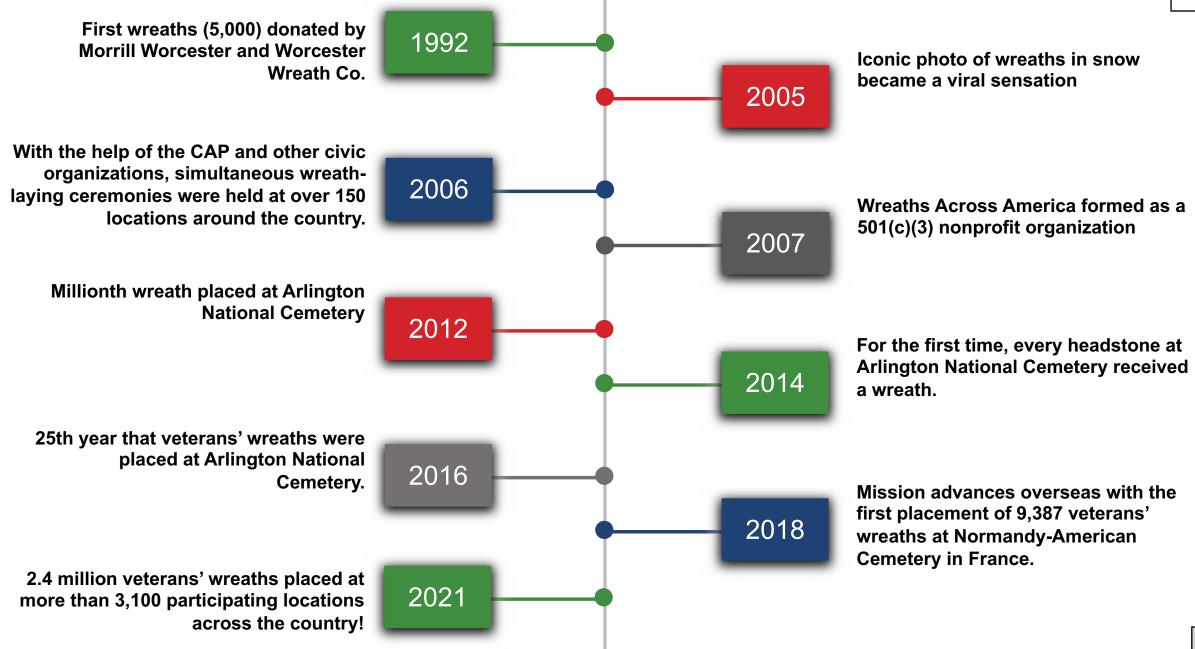

#### CONSIDERATION AND POSSIBLE ACTION:

- 3. A Proclamation acknowledging Wade Nelson, Montgomery Economic Development Corporation Director, for his assistance in the purchase of the Adams property and his commitment to furthering the MEDC's mission of revitalizing the Historic Downtown.
- <u>4.</u> Consideration and possible action on funding Wreaths Across America project for Montgomery Memorial Cemetery
- 5. Consideration and possible action on installing electrical service at 777 Clepper Street.
- <u>6.</u> Discussion on future participation in a project at 213 Prairie Street to increase downtown public parking.
- 7. Consideration and possible action on selection of a proposal for the wayfinding signage project.