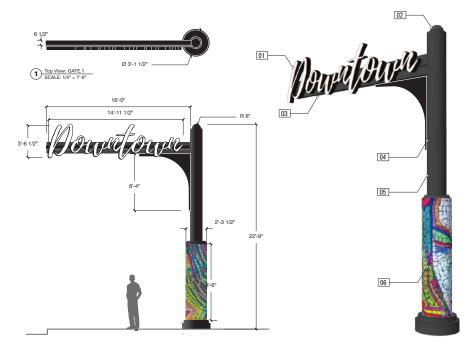

#### CONSIDERATION AND POSSIBLE ACTION:

- 3. A Proclamation acknowledging Wade Nelson, Montgomery Economic Development Corporation Director, for his assistance in the purchase of the Adams property and his commitment to furthering the MEDC's mission of revitalizing the Historic Downtown.
- <u>4.</u> Consideration and possible action on funding Wreaths Across America project for Montgomery Memorial Cemetery
- 5. Consideration and possible action on installing electrical service at 777 Clepper Street.
- <u>6.</u> Discussion on future participation in a project at 213 Prairie Street to increase downtown public parking.
- 7. Consideration and possible action on selection of a proposal for the wayfinding signage project.