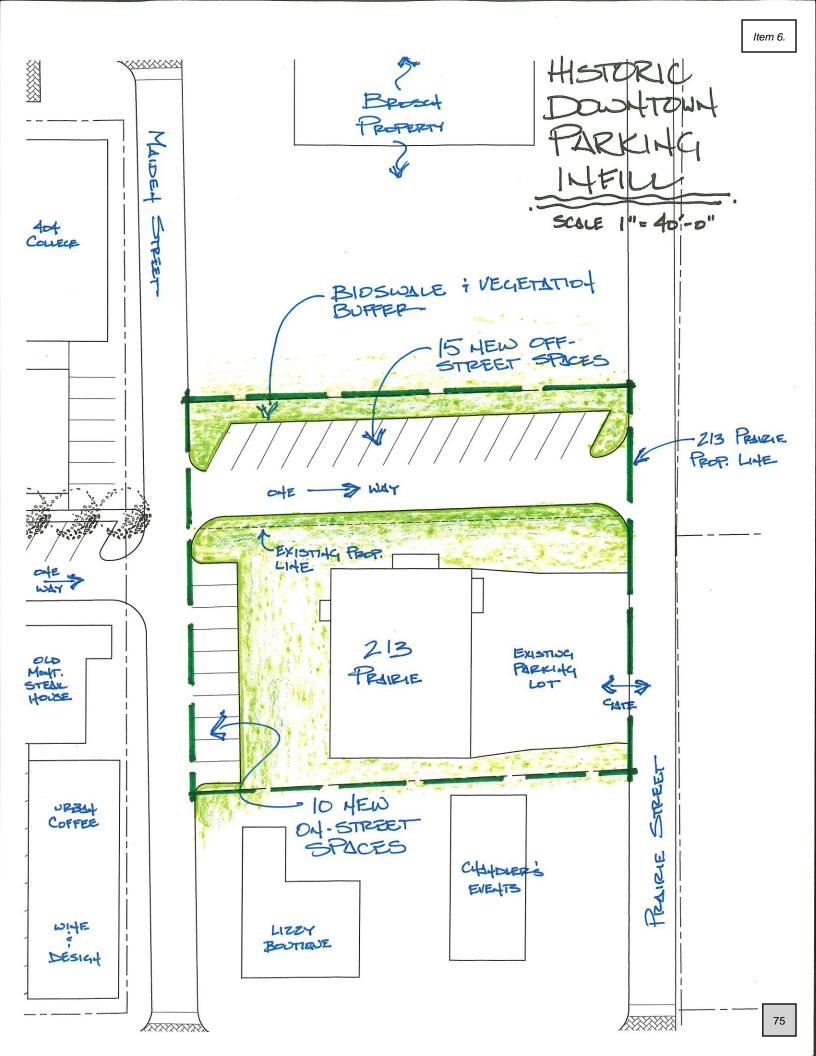

#### CONSIDERATION AND POSSIBLE ACTION:

- 3. A Proclamation acknowledging Wade Nelson, Montgomery Economic Development Corporation Director, for his assistance in the purchase of the Adams property and his commitment to furthering the MEDC's mission of revitalizing the Historic Downtown.
- <u>4.</u> Consideration and possible action on funding Wreaths Across America project for Montgomery Memorial Cemetery
- 5. Consideration and possible action on installing electrical service at 777 Clepper Street.
- <u>6.</u> Discussion on future participation in a project at 213 Prairie Street to increase downtown public parking.
- 7. Consideration and possible action on selection of a proposal for the wayfinding signage project.