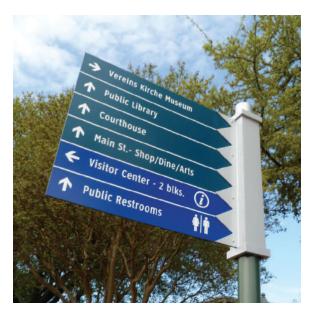

#### CONSIDERATION AND POSSIBLE ACTION:

- 3. A Proclamation acknowledging Wade Nelson, Montgomery Economic Development Corporation Director, for his assistance in the purchase of the Adams property and his commitment to furthering the MEDC's mission of revitalizing the Historic Downtown.
- <u>4.</u> Consideration and possible action on funding Wreaths Across America project for Montgomery Memorial Cemetery
- 5. Consideration and possible action on installing electrical service at 777 Clepper Street.
- <u>6.</u> Discussion on future participation in a project at 213 Prairie Street to increase downtown public parking.
- 7. Consideration and possible action on selection of a proposal for the wayfinding signage project.