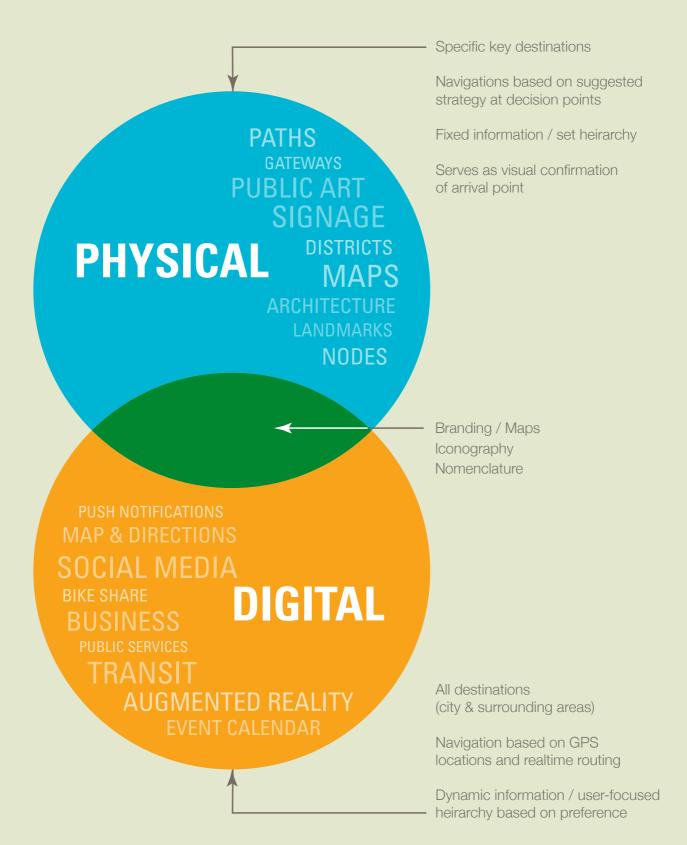

#### CONSIDERATION AND POSSIBLE ACTION:

- 3. A Proclamation acknowledging Wade Nelson, Montgomery Economic Development Corporation Director, for his assistance in the purchase of the Adams property and his commitment to furthering the MEDC's mission of revitalizing the Historic Downtown.
- <u>4.</u> Consideration and possible action on funding Wreaths Across America project for Montgomery Memorial Cemetery
- 5. Consideration and possible action on installing electrical service at 777 Clepper Street.
- <u>6.</u> Discussion on future participation in a project at 213 Prairie Street to increase downtown public parking.
- 7. Consideration and possible action on selection of a proposal for the wayfinding signage project.