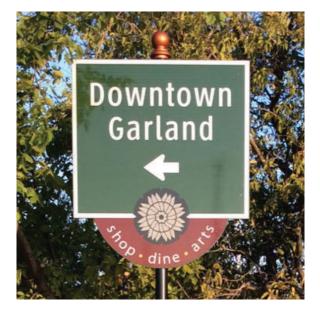

#### CONSIDERATION AND POSSIBLE ACTION:

- 3. A Proclamation acknowledging Wade Nelson, Montgomery Economic Development Corporation Director, for his assistance in the purchase of the Adams property and his commitment to furthering the MEDC's mission of revitalizing the Historic Downtown.
- <u>4.</u> Consideration and possible action on funding Wreaths Across America project for Montgomery Memorial Cemetery
- 5. Consideration and possible action on installing electrical service at 777 Clepper Street.
- <u>6.</u> Discussion on future participation in a project at 213 Prairie Street to increase downtown public parking.
- 7. Consideration and possible action on selection of a proposal for the wayfinding signage project.