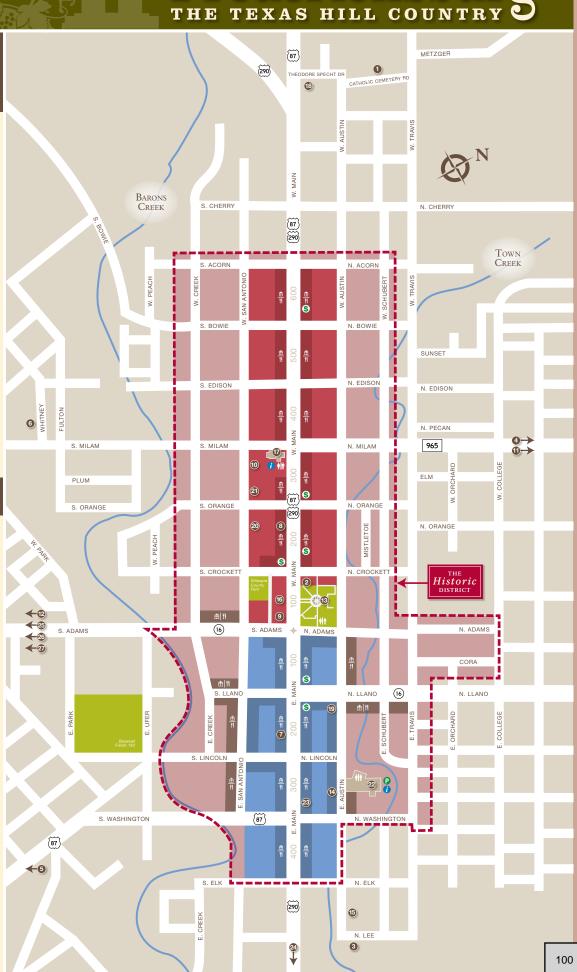

#### CONSIDERATION AND POSSIBLE ACTION:

- 3. A Proclamation acknowledging Wade Nelson, Montgomery Economic Development Corporation Director, for his assistance in the purchase of the Adams property and his commitment to furthering the MEDC's mission of revitalizing the Historic Downtown.
- <u>4.</u> Consideration and possible action on funding Wreaths Across America project for Montgomery Memorial Cemetery
- 5. Consideration and possible action on installing electrical service at 777 Clepper Street.
- <u>6.</u> Discussion on future participation in a project at 213 Prairie Street to increase downtown public parking.
- 7. Consideration and possible action on selection of a proposal for the wayfinding signage project.