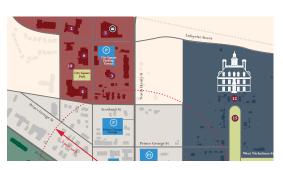

#### CONSIDERATION AND POSSIBLE ACTION:

- 3. A Proclamation acknowledging Wade Nelson, Montgomery Economic Development Corporation Director, for his assistance in the purchase of the Adams property and his commitment to furthering the MEDC's mission of revitalizing the Historic Downtown.
- <u>4.</u> Consideration and possible action on funding Wreaths Across America project for Montgomery Memorial Cemetery
- 5. Consideration and possible action on installing electrical service at 777 Clepper Street.
- <u>6.</u> Discussion on future participation in a project at 213 Prairie Street to increase downtown public parking.
- 7. Consideration and possible action on selection of a proposal for the wayfinding signage project.