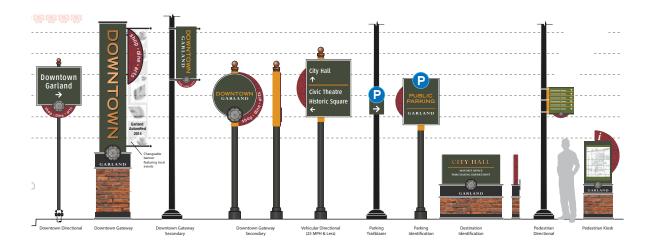

#### CONSIDERATION AND POSSIBLE ACTION:

- 3. A Proclamation acknowledging Wade Nelson, Montgomery Economic Development Corporation Director, for his assistance in the purchase of the Adams property and his commitment to furthering the MEDC's mission of revitalizing the Historic Downtown.
- <u>4.</u> Consideration and possible action on funding Wreaths Across America project for Montgomery Memorial Cemetery
- 5. Consideration and possible action on installing electrical service at 777 Clepper Street.
- <u>6.</u> Discussion on future participation in a project at 213 Prairie Street to increase downtown public parking.
- 7. Consideration and possible action on selection of a proposal for the wayfinding signage project.