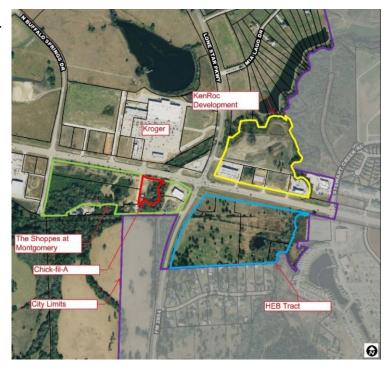

Rebecca Huss asked when Discount Tire is going to construct their road. Mr. McCorquodale said it is one of the first things they have committed to when they start construction but does not know when that will begin. Mr. McCorquodale said Discount Tire will be located at the northeast corner of SH-I 05 and Buffalo Springs Drive. Dan Walker asked if Discount Tire is going to continue their driveway out of the Kroger parking lot. Mr. McCorquodale said yes. Rebecca Huss said that is the excitement that you can get there from the north side of town without having to go onto SH-105. Rebecca Huss said it is still attractive for the city to loan them money to build the road and then they pay it back. Rebecca Huss said the longer this project goes on the more the residents are at risk because it is inefficient and dangerous.