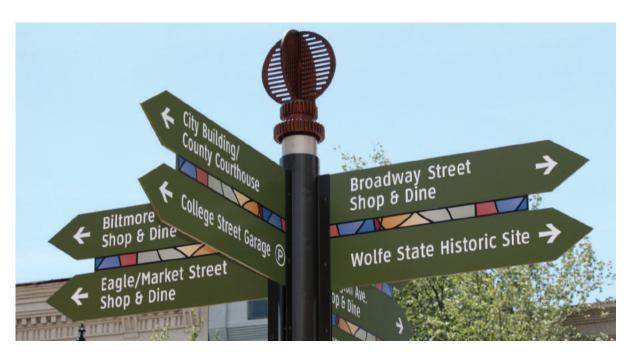

#### CONSIDERATION AND POSSIBLE ACTION:

- 3. A Proclamation acknowledging Wade Nelson, Montgomery Economic Development Corporation Director, for his assistance in the purchase of the Adams property and his commitment to furthering the MEDC's mission of revitalizing the Historic Downtown.
- <u>4.</u> Consideration and possible action on funding Wreaths Across America project for Montgomery Memorial Cemetery
- 5. Consideration and possible action on installing electrical service at 777 Clepper Street.
- <u>6.</u> Discussion on future participation in a project at 213 Prairie Street to increase downtown public parking.
- 7. Consideration and possible action on selection of a proposal for the wayfinding signage project.