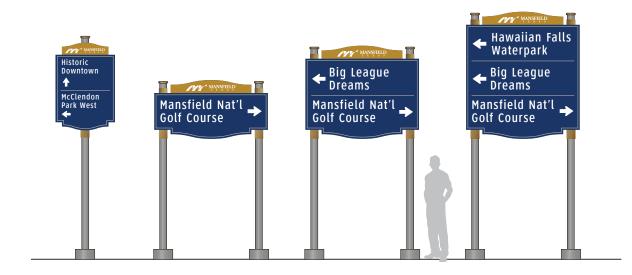

#### CONSIDERATION AND POSSIBLE ACTION:

- 3. A Proclamation acknowledging Wade Nelson, Montgomery Economic Development Corporation Director, for his assistance in the purchase of the Adams property and his commitment to furthering the MEDC's mission of revitalizing the Historic Downtown.
- <u>4.</u> Consideration and possible action on funding Wreaths Across America project for Montgomery Memorial Cemetery
- 5. Consideration and possible action on installing electrical service at 777 Clepper Street.
- <u>6.</u> Discussion on future participation in a project at 213 Prairie Street to increase downtown public parking.
- 7. Consideration and possible action on selection of a proposal for the wayfinding signage project.