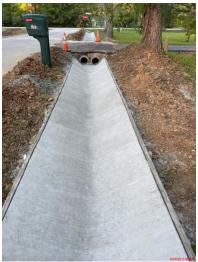

Ryan Londeen asked about the status of the water/sewer study for downtown. Mr. McCorquodale said it will be going out to bid and will be advertising this month or early next month for the rehabilitation work. Mr. McCorquodale said WGA is doing the drainage study as well.