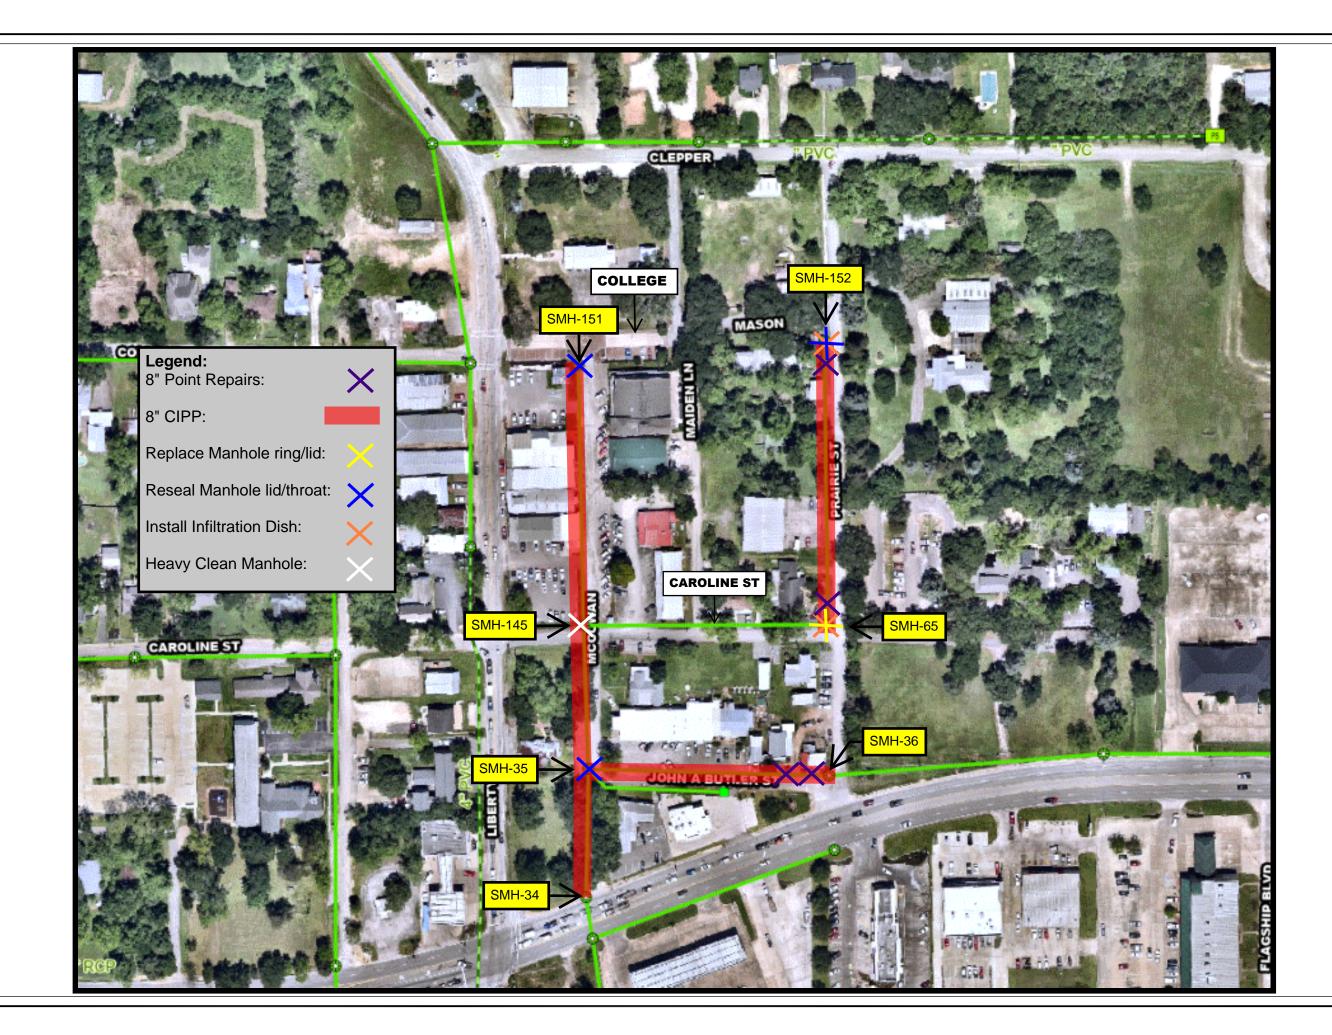

#### 7. City Engineer's Report for August 2022.

No report was given at this time.