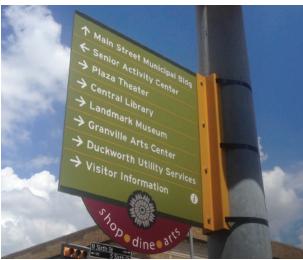

#### CONSIDERATION AND POSSIBLE ACTION:

- 3. A Proclamation acknowledging Wade Nelson, Montgomery Economic Development Corporation Director, for his assistance in the purchase of the Adams property and his commitment to furthering the MEDC's mission of revitalizing the Historic Downtown.
- <u>4.</u> Consideration and possible action on funding Wreaths Across America project for Montgomery Memorial Cemetery
- 5. Consideration and possible action on installing electrical service at 777 Clepper Street.
- <u>6.</u> Discussion on future participation in a project at 213 Prairie Street to increase downtown public parking.
- 7. Consideration and possible action on selection of a proposal for the wayfinding signage project.