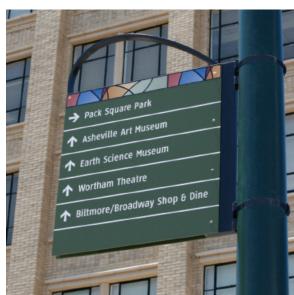

#### CONSIDERATION AND POSSIBLE ACTION:

- 3. A Proclamation acknowledging Wade Nelson, Montgomery Economic Development Corporation Director, for his assistance in the purchase of the Adams property and his commitment to furthering the MEDC's mission of revitalizing the Historic Downtown.
- <u>4.</u> Consideration and possible action on funding Wreaths Across America project for Montgomery Memorial Cemetery
- 5. Consideration and possible action on installing electrical service at 777 Clepper Street.
- <u>6.</u> Discussion on future participation in a project at 213 Prairie Street to increase downtown public parking.
- 7. Consideration and possible action on selection of a proposal for the wayfinding signage project.