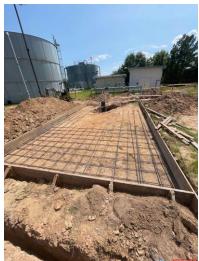

Ryan Londeen asked about the progress of the McCown design. Mr. McCorquodale said they are in the initial stages and just completed the survey details they were waiting on. Ryan Londeen said it has been his main concern that they are doing a surface design on McCown Street, but they also have a drainage study, and he wants to make sure everyone is on the same page in communicating.