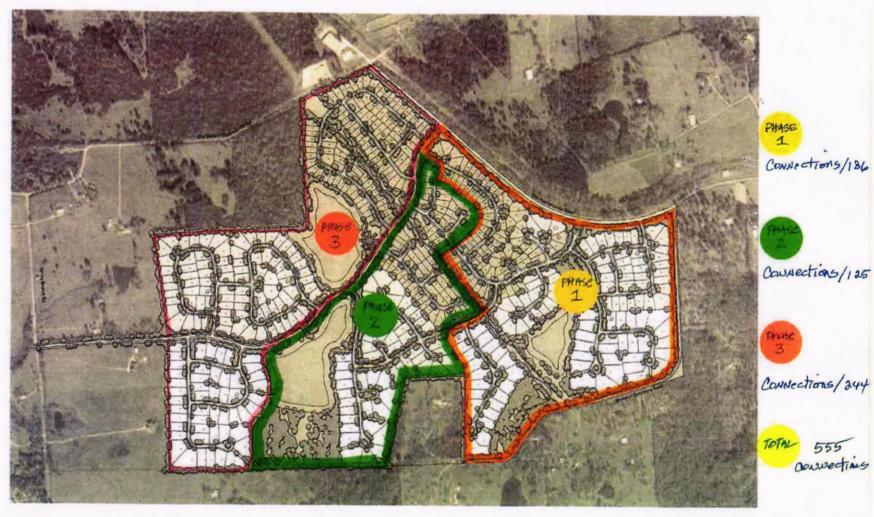

(98.9115 ACRES)

\*THIS DOCUMENT WAS PREPARED UNDER 22 TAC \$138,95, DOES NOT REFLECT THE RESULTS OF AN ON THE GROUND SURVEY, AND IS NOT TO BE USED TO CONVEY OR ESTABLISH INTERESTS IN REAL PROPERTY EXCEPT THOSE RIGHTS AND INTERESTS IMPLIED OR ESTABLISHED BY THE CREATION OR RECONFIGURATION OF THE BOUNDARY OF THE POLITICAL SUBDIVISION FOR WHICH IT WAS PREPARED,





ATRIAL PROTOGRAPH DATE: NEARANCE 2021

THIS PRODUCT IS FOR INFORMATIONAL PURPOSES AND MAY NOT HAVE BEEN PREPARED FOR OR BE SUITABLE FOR LEGAL, FORDINGERING, OR SURVEYING PURPOSES, IT DOES NOT REPRESENT AN ON-THE-GROUND SURVEY AND REPRESENTS ONLY THE APPROXIMATE RELATIVE LOCATION OF PROPERTY BOUNDARES,



Select W Sam Househon Purhapsy S. Saite 600 Househon, Tener 7704.2 House FLANDSSSS TANK # (1905



EXHIBIT "F"

PHASING PLAN



Conceptual Development Plan
REDBIRD MEADOW
Montgomery County, Texas
REDBIRD DEVELOPMENT, LLC

60'X140' - 263 DU 85 5 Ac 85 X170 - 174 DU 98 5 Ac 110 X200 - 118 DU 88 2 Ac

RESIDENTIAL TOTAL 271.7 Ac - 555 DU

LAKES \ DETENTION
36.3 Ac.
PIPE LINES, MAJOR ROAD ROW, DETENTION,
WETLANDS, PARKS, OPEN SPACE, DRAINAGE
80 Ac.

GRAND TOTAL 388.5



#### Draft Dated 5/8/23

## FIRST AMENDMENT TO DEVELOPMENT AGREEMENT BETWEEN THE CITY OF MONTGOMERY, TEXAS AND REDBIRD MEADOW DEVELOPMENT, LLC

**Formatted:** Left: 1.17", Right: 1.15", Top: 0.93", Bottom: 0.19"

This FIRST AMENDMENT DEVELOPMENT AGREEMENT (the "Agreement") is entered into between REDBIRD MEADOW DEVELOPMENT, LLC, a Texas limited liability company, its successors or assigns ("Developer"), and THE CITY OF MONTGOMERY, TEXAS ("City") to be