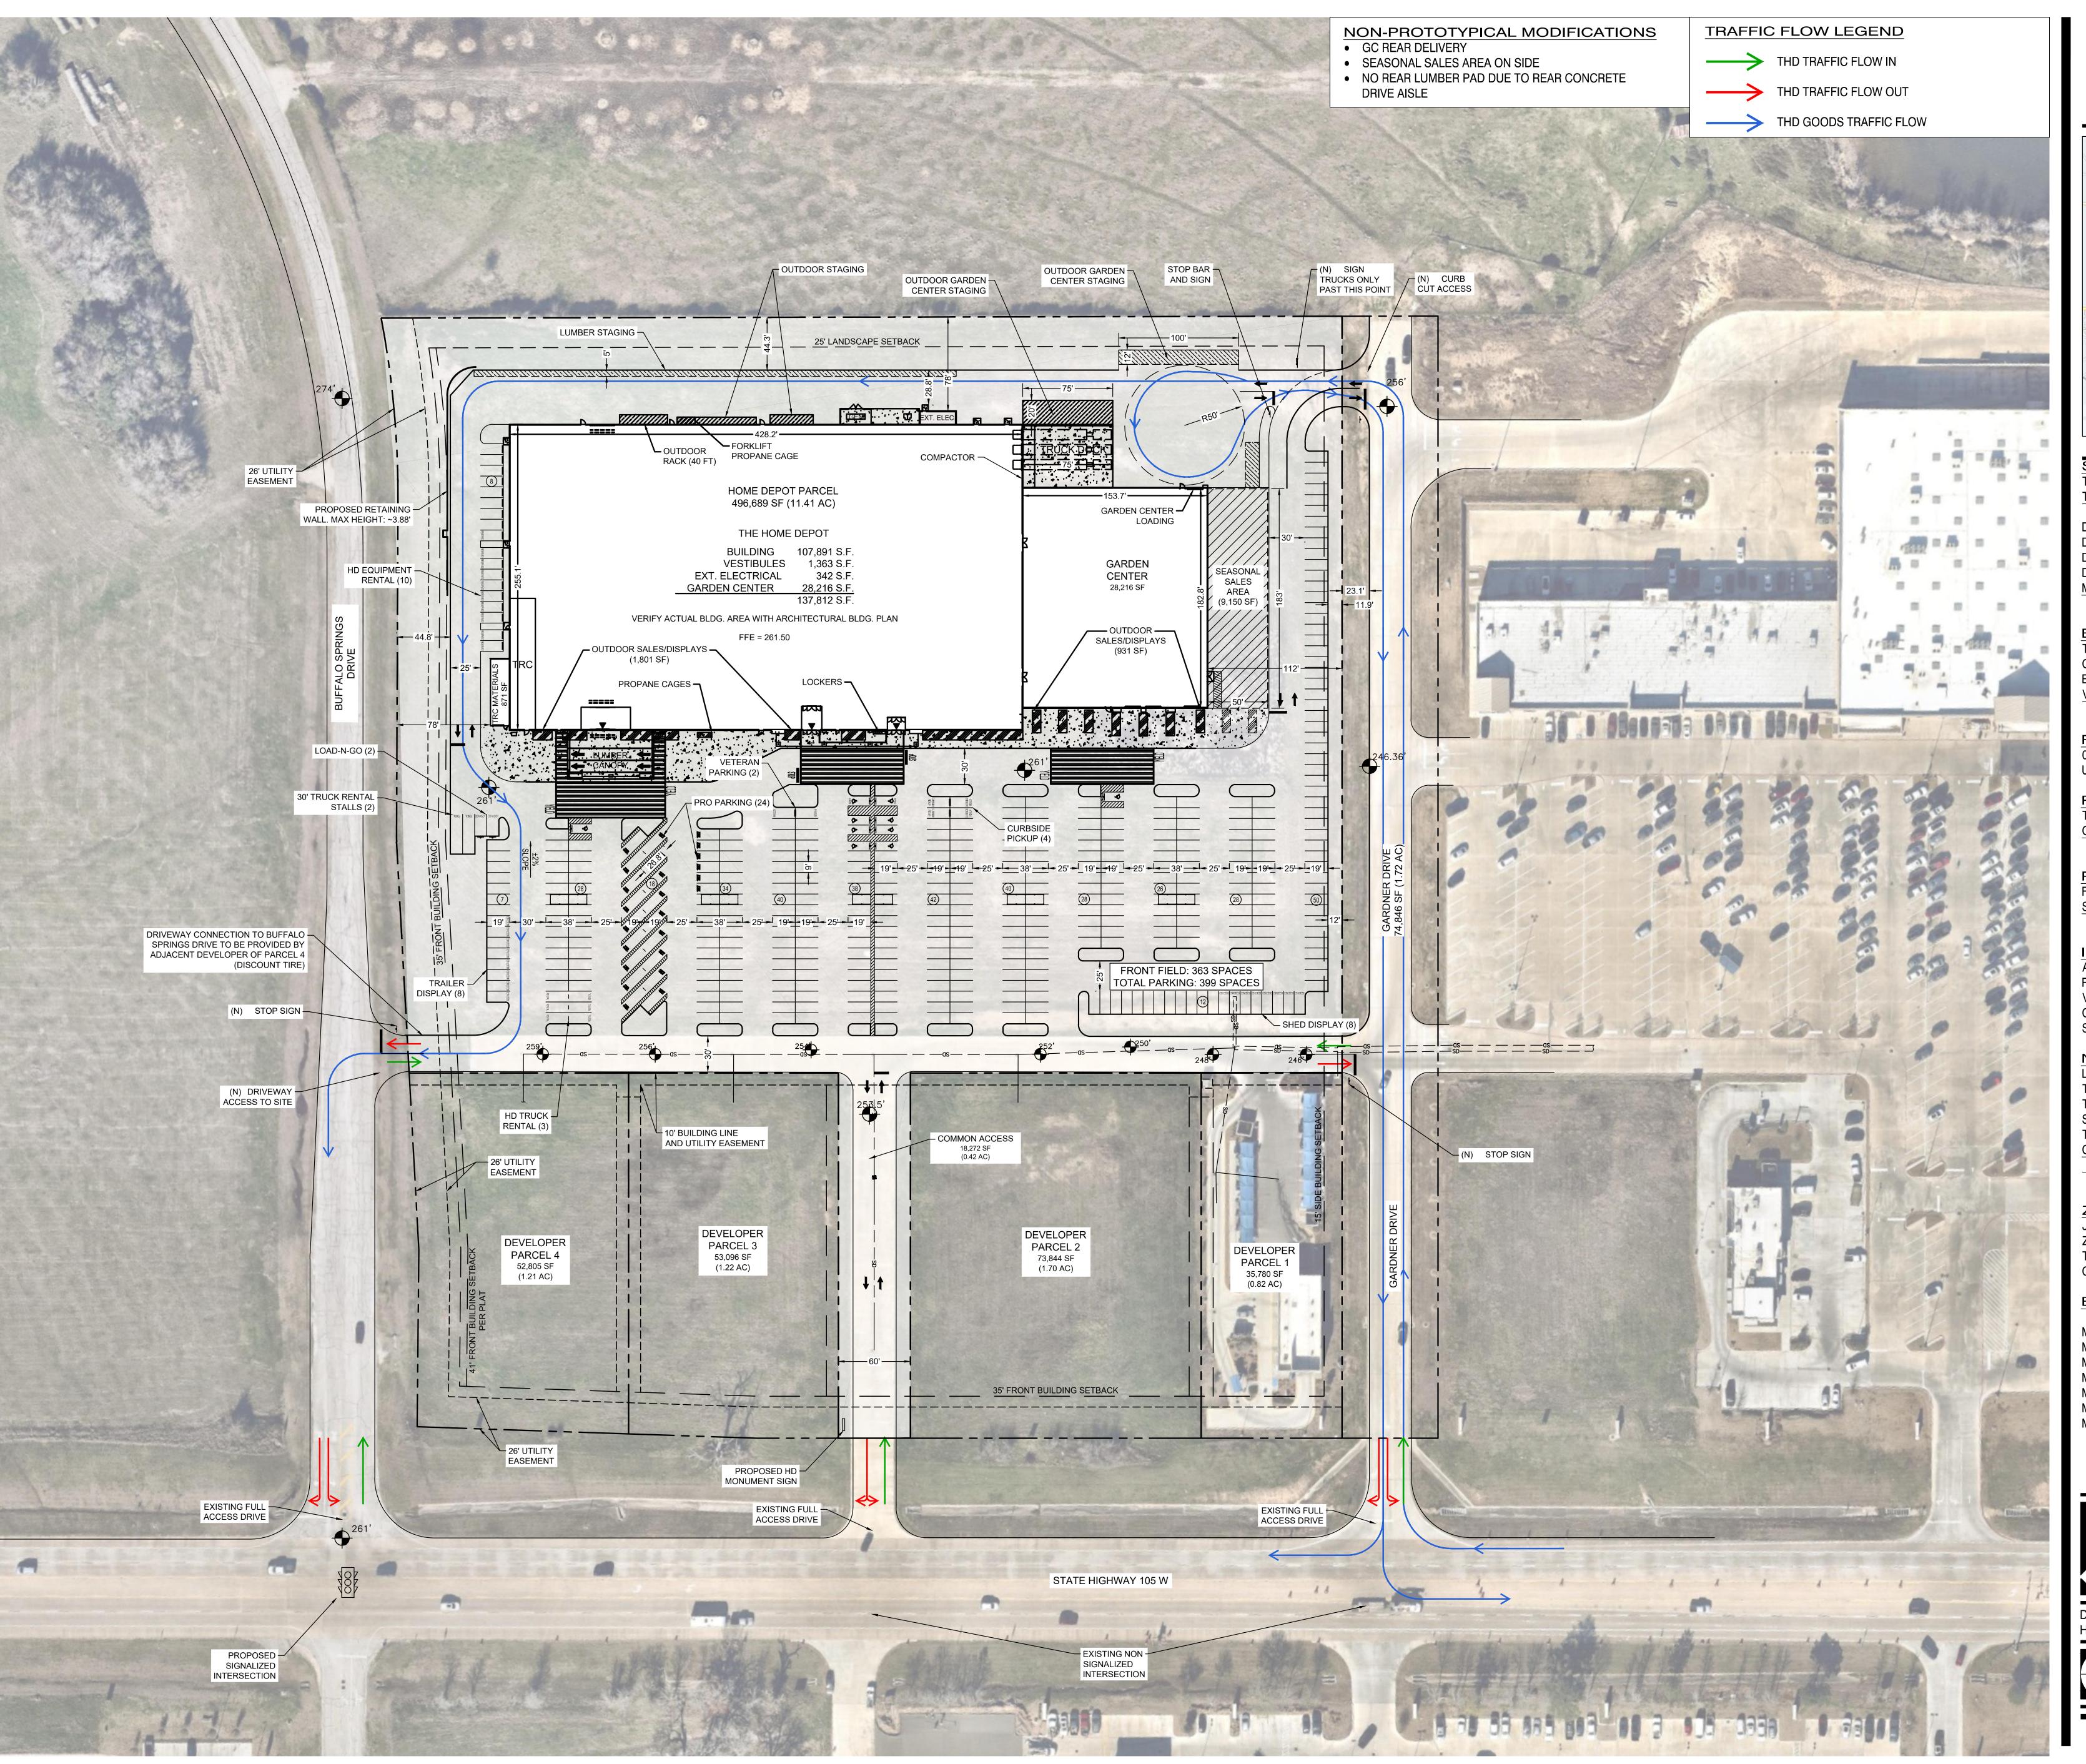

### Discussion

The Home Depot is petitioning the City for a parking variance (west of the Kroger shopping center; see attached site plan). The Mayor and city staff met with the Home Depot team, discussed the variance request and the needs of the City. We subsequently provided a memo detailing the recommended conditions for approving the variance (see points above).

### CITY REQUIREMENTS:

B – Commercial (Sec. 98-286.3) Each lot plan shall have off-street parking at a ratio of not less than 0.75 square feet of parking space for each one square foot of gross building area. Minimum parking space size = 9' x 18' (162 sqft)

# PROJECT AREA CALCS:

Gross building area = 137,812 square feet Required parking space area = 103,359 square feet @ 9' x 19' (171 sqft) stall dimensions = 604 parking spaces

### **VARIANCE REQUEST:**

Proposed number of customer-available parking = 399 spaces (206 spaces less than required by code) Parking dedicated for seasonal display, etc. = 43 spaces
Total parking spaces on site = 442 spaces

Per Section 98-286 in the City of Montgomery Code of Ordinances, "Each lot plan for professional or commercial use (B) shall have off-street parking at a ratio of not less then 0.75 square feet of parking space for each one square foot of gross building area." The total area of building, vestibules, and garden center equals 137,812 square feet. At a ratio of 0.75, the total required parking square footage is 103,359 square feet. This equates to 605 parking stalls at 171 square feet each (9'x19').

This variance application is to request that Home Depot be allowed to operate at 399 customer-available stalls, for the following reasons.

- With 350 front field stalls being adequate to service the Home Depot, adding an additional 206 to meet code requirements will not increase customer experience or operational efficiency.
- Due to site constraints, such as topography, requiring any more parking stalls will force Home
  Depot to decrease the size of their retail center and/or garden center, which would also
  decrease the amount, and quality, of services they could offer to the Montgomery community.
  Reducing the store size would also negatively impact the city and community from the
  amount of sales and revenue that the store will generate for the city.