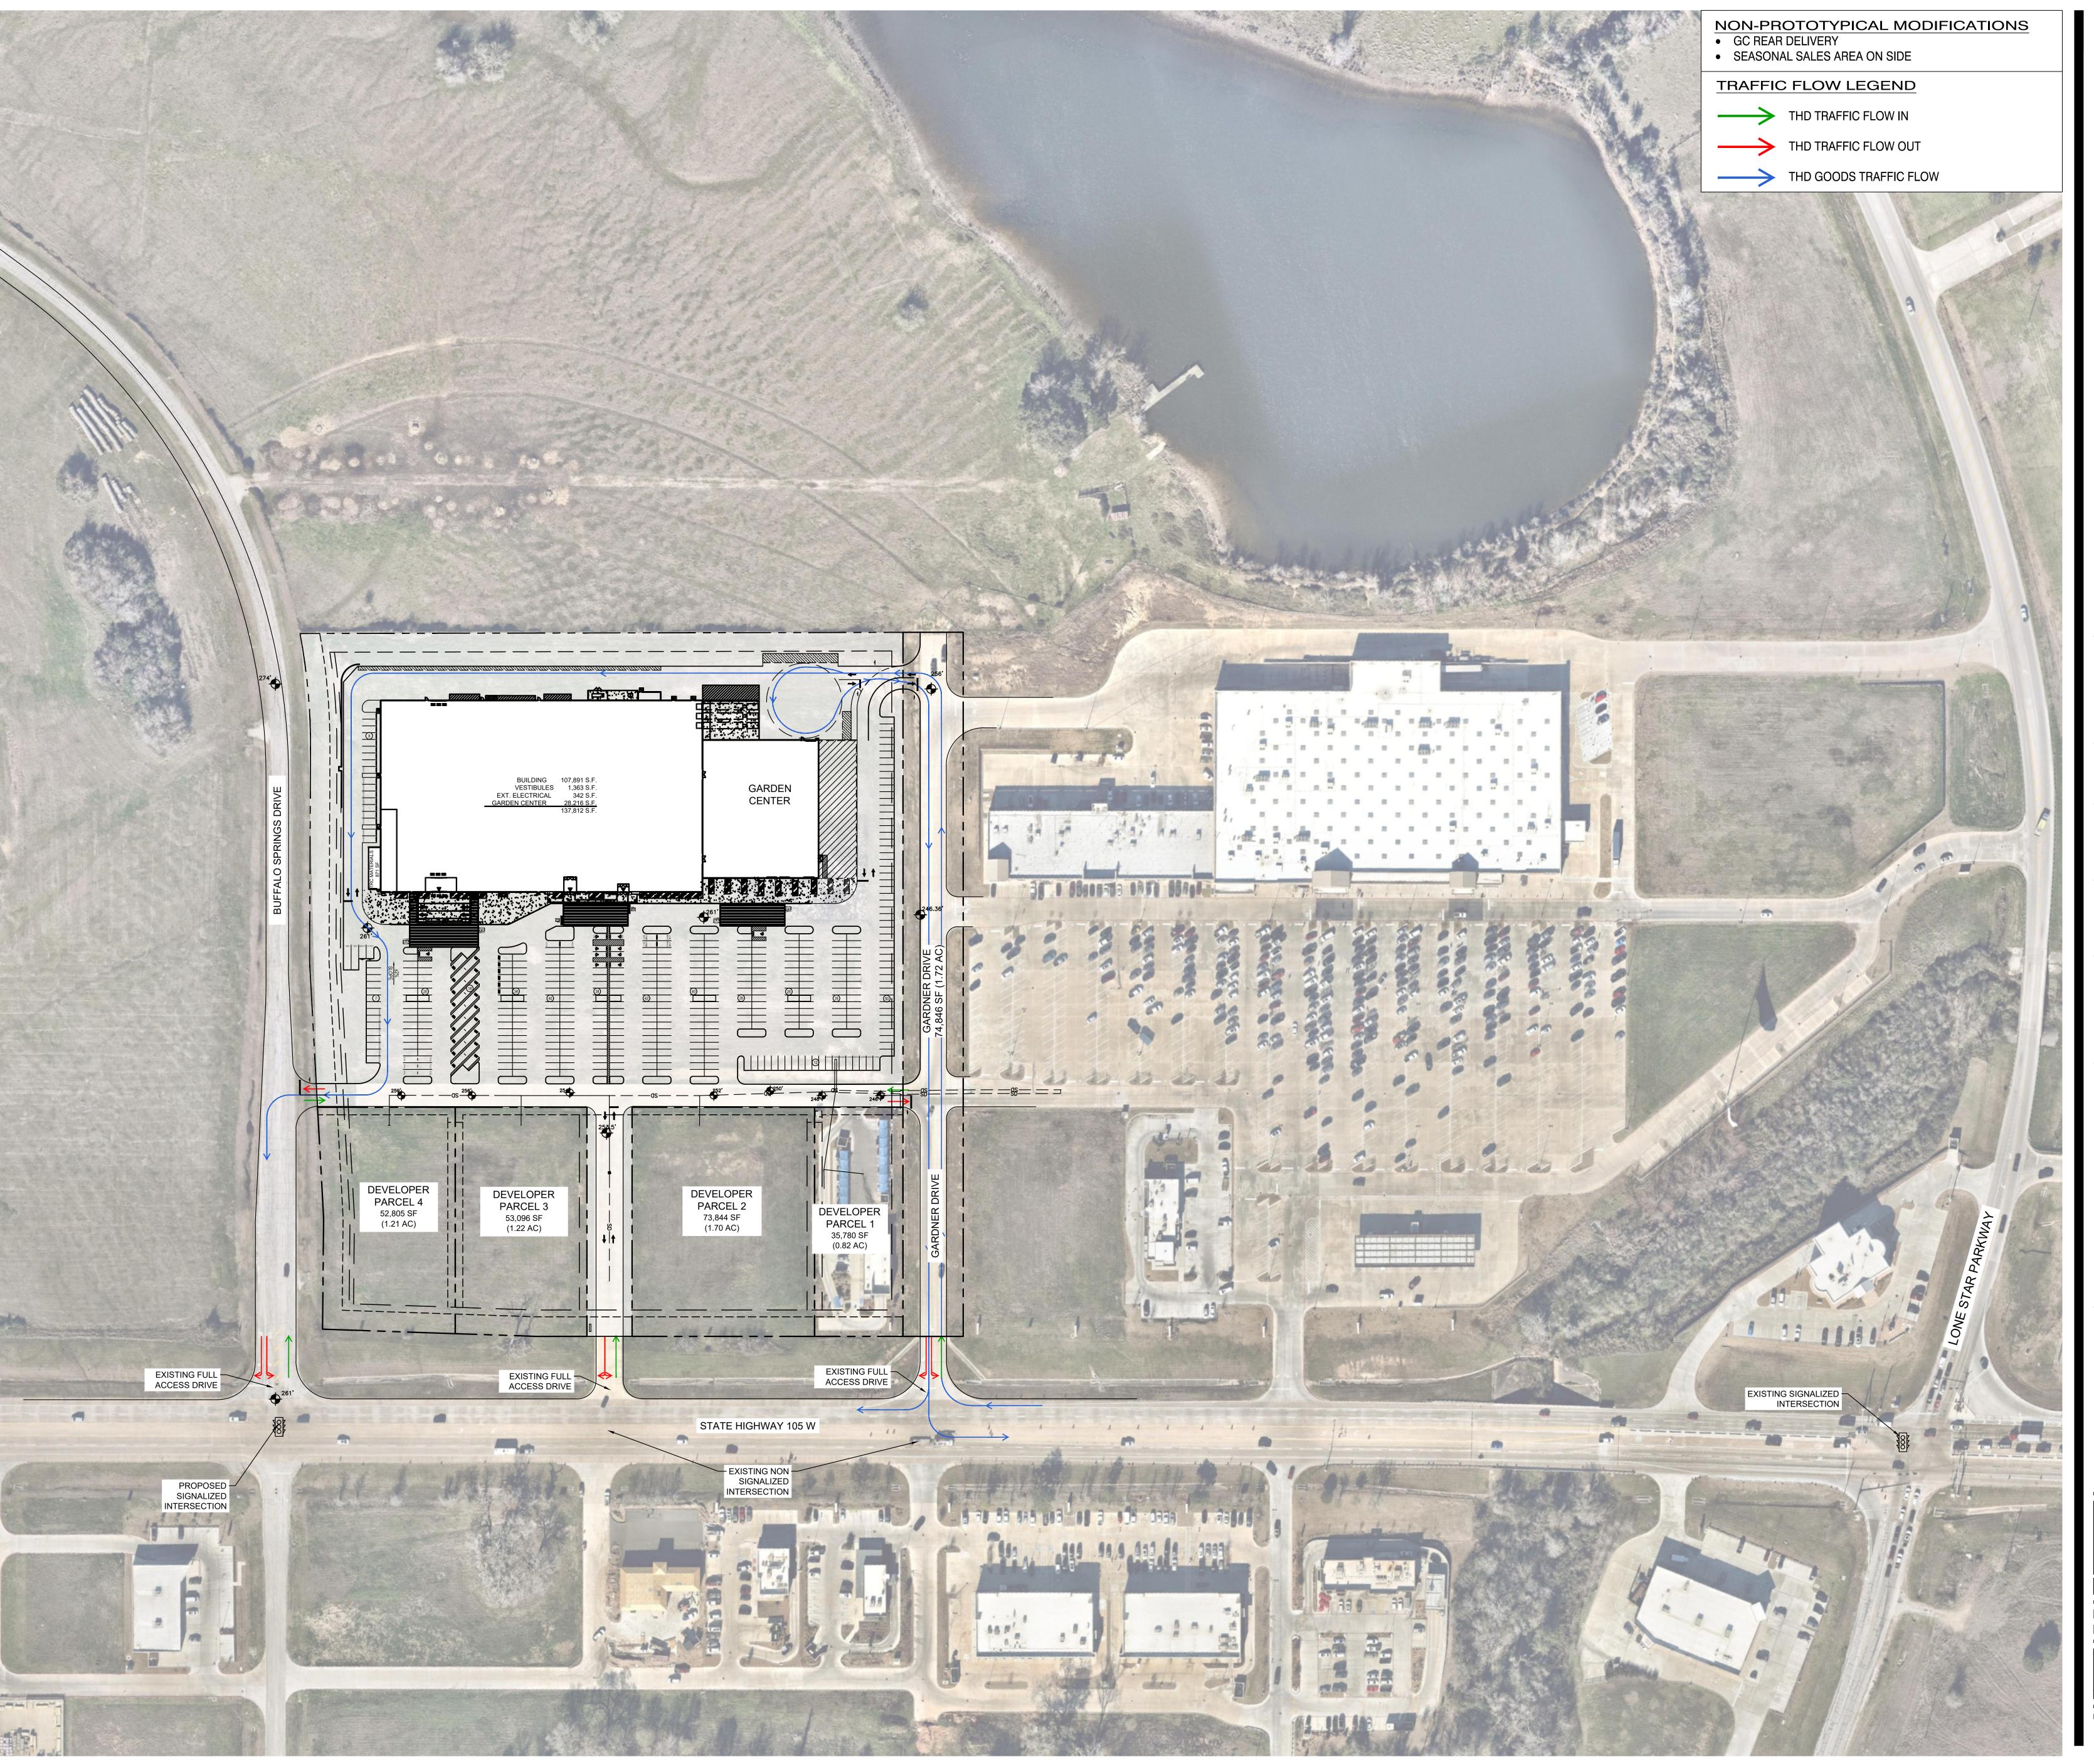

### Discussion

The Home Depot is petitioning the City for a parking variance (west of the Kroger shopping center; see attached site plan). The Mayor and city staff met with the Home Depot team, discussed the variance request and the needs of the City. We subsequently provided a memo detailing the recommended conditions for approving the variance (see points above).

### CITY REQUIREMENTS:

B – Commercial (Sec. 98-286.3) Each lot plan shall have off-street parking at a ratio of not less than 0.75 square feet of parking space for each one square foot of gross building area. Minimum parking space size = 9' x 18' (162 sqft)

# PROJECT AREA CALCS:

Gross building area = 137,812 square feet Required parking space area = 103,359 square feet @ 9' x 19' (171 sqft) stall dimensions = 604 parking spaces

### **VARIANCE REQUEST:**

Proposed number of customer-available parking = 399 spaces (206 spaces less than required by code) Parking dedicated for seasonal display, etc. = 43 spaces
Total parking spaces on site = 442 spaces