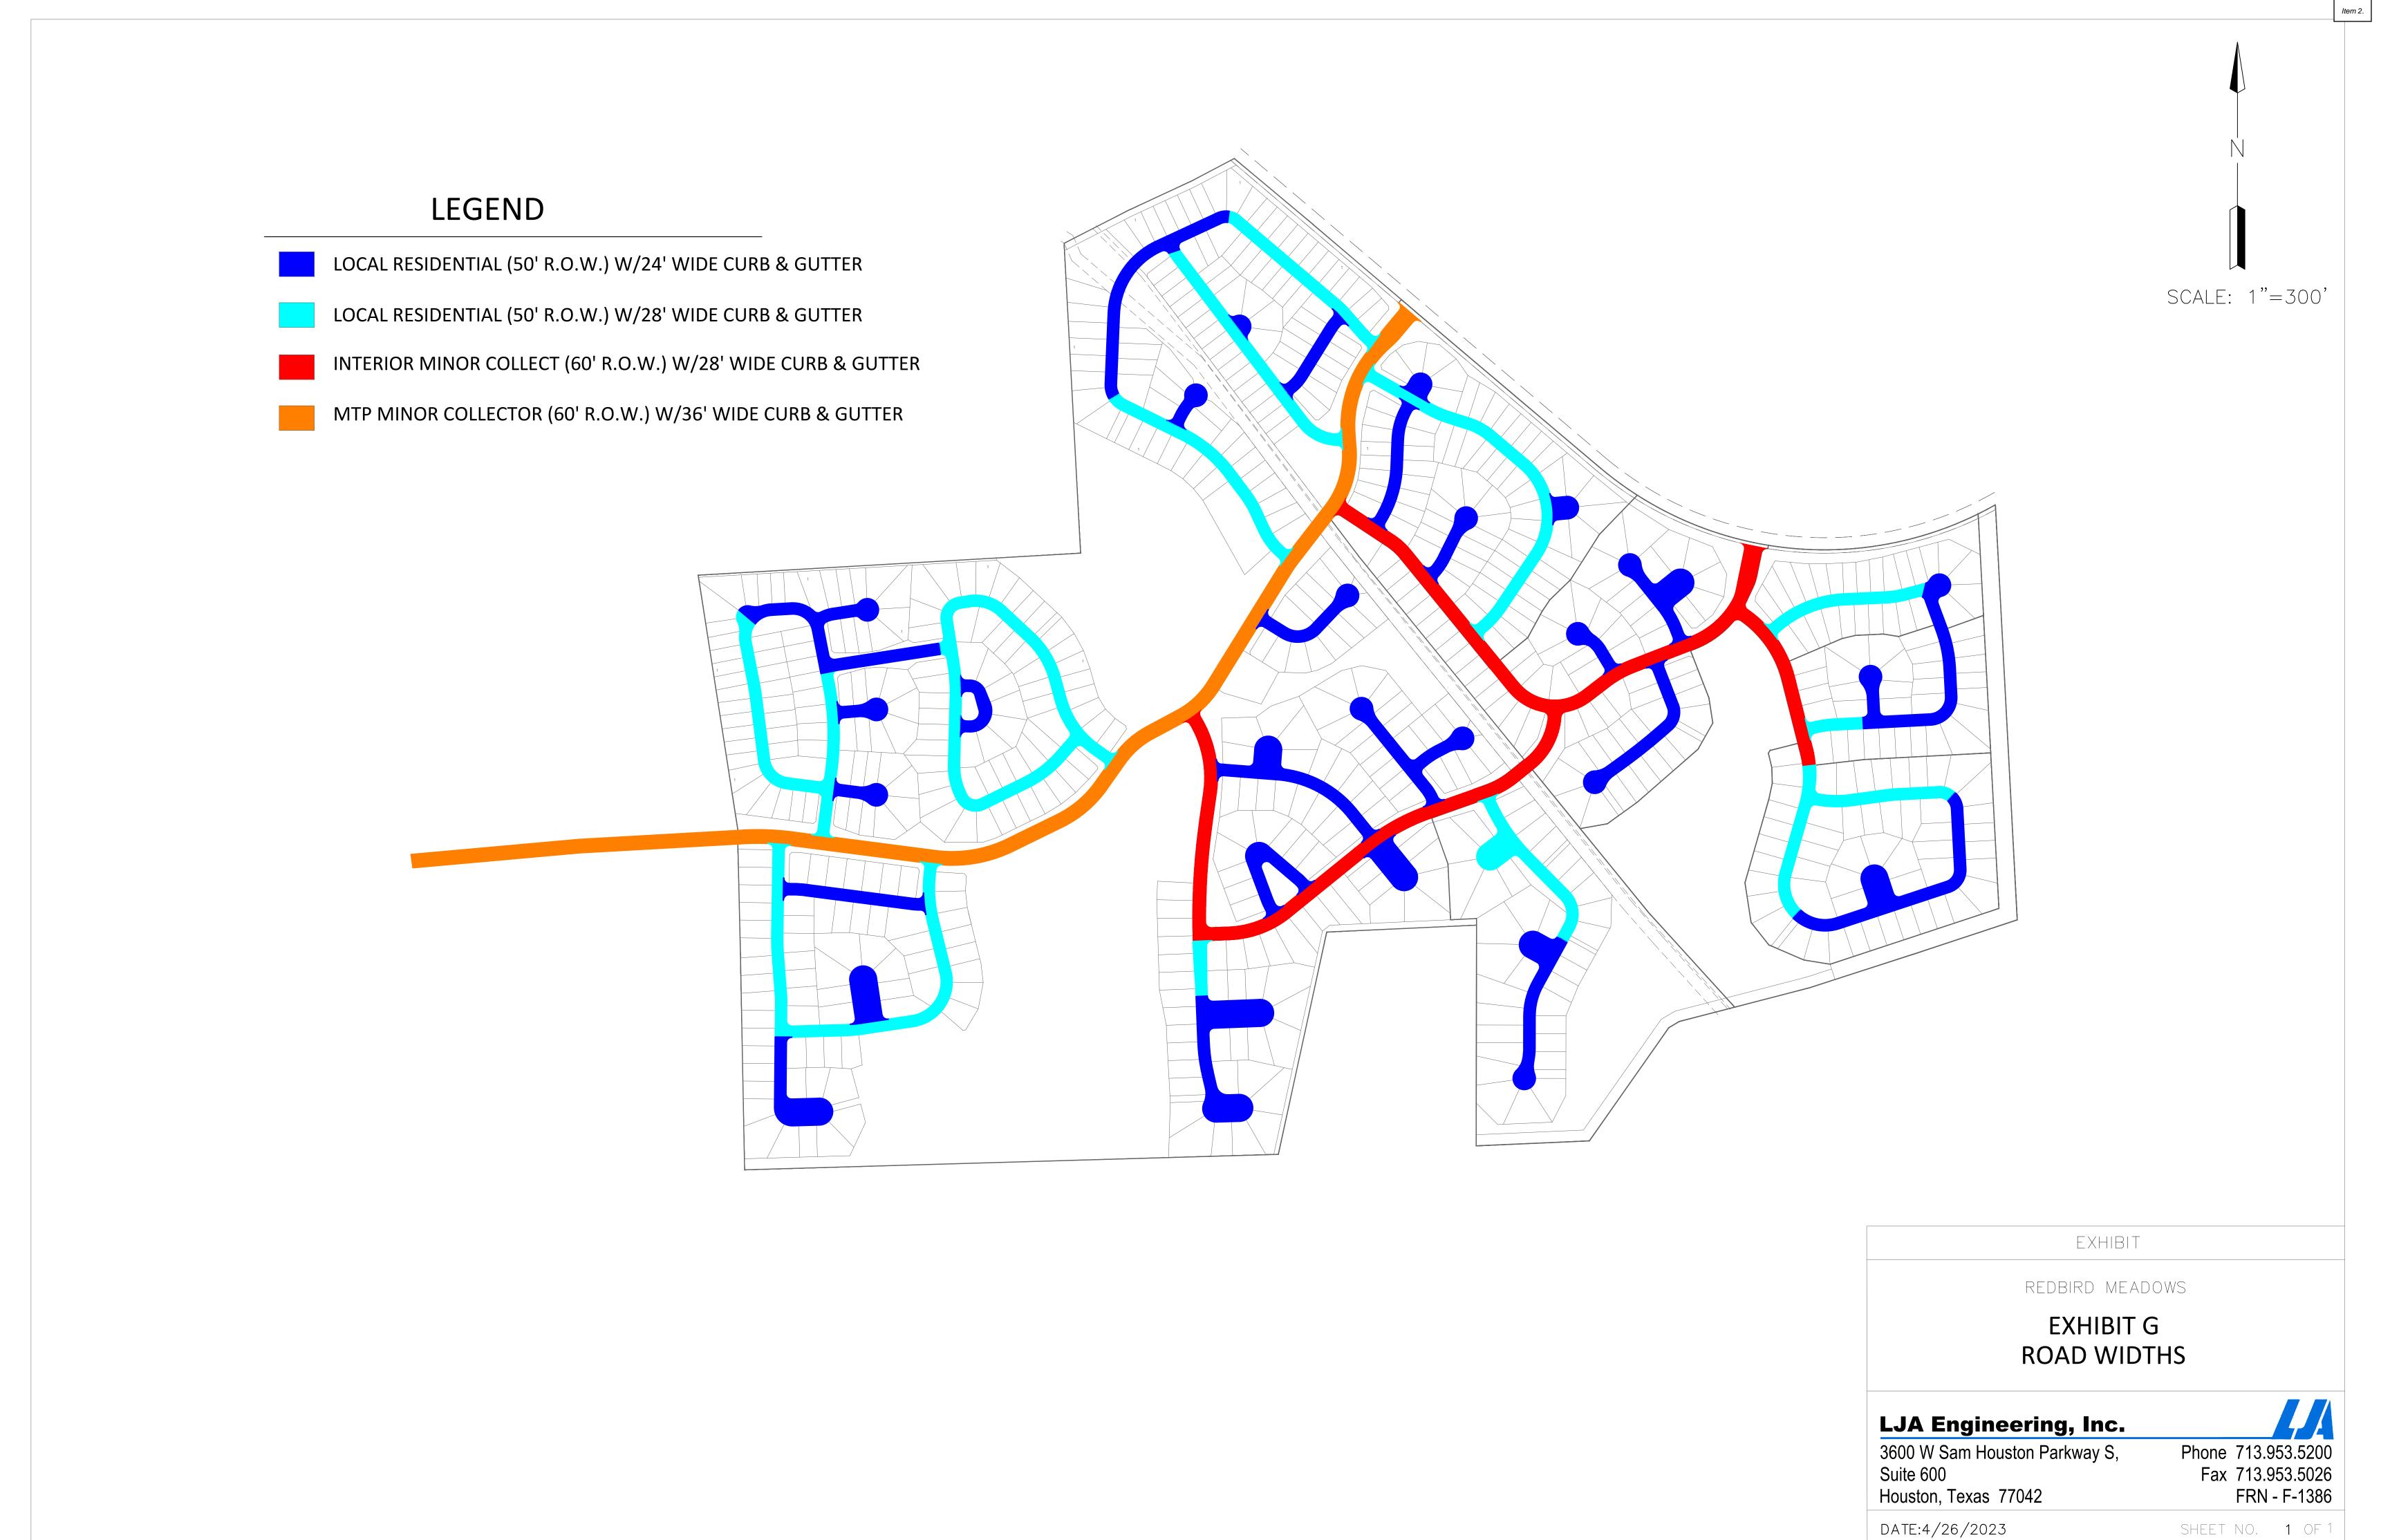

|                               |
| Title:                                                        |        |   |       |                               |
| STATE OF TEXAS                                                | §<br>§ |   |       |                               |
| COUNTY OF MONTGOMERY                                          | §<br>§ |   |       |                               |
| This instrument was acknown 2023, by Byron Sanford, Mayor, Ci | _      |   |       | •                             |
|                                                               |        |   |       | Notary Public, State of Texas |
| (NOTARY SEAL)                                                 |        |   |       |                               |

CITY OF MONTGOMERY, TEXAS

### EXHIBIT "F-1"





SHEET NO. 1 OF 1