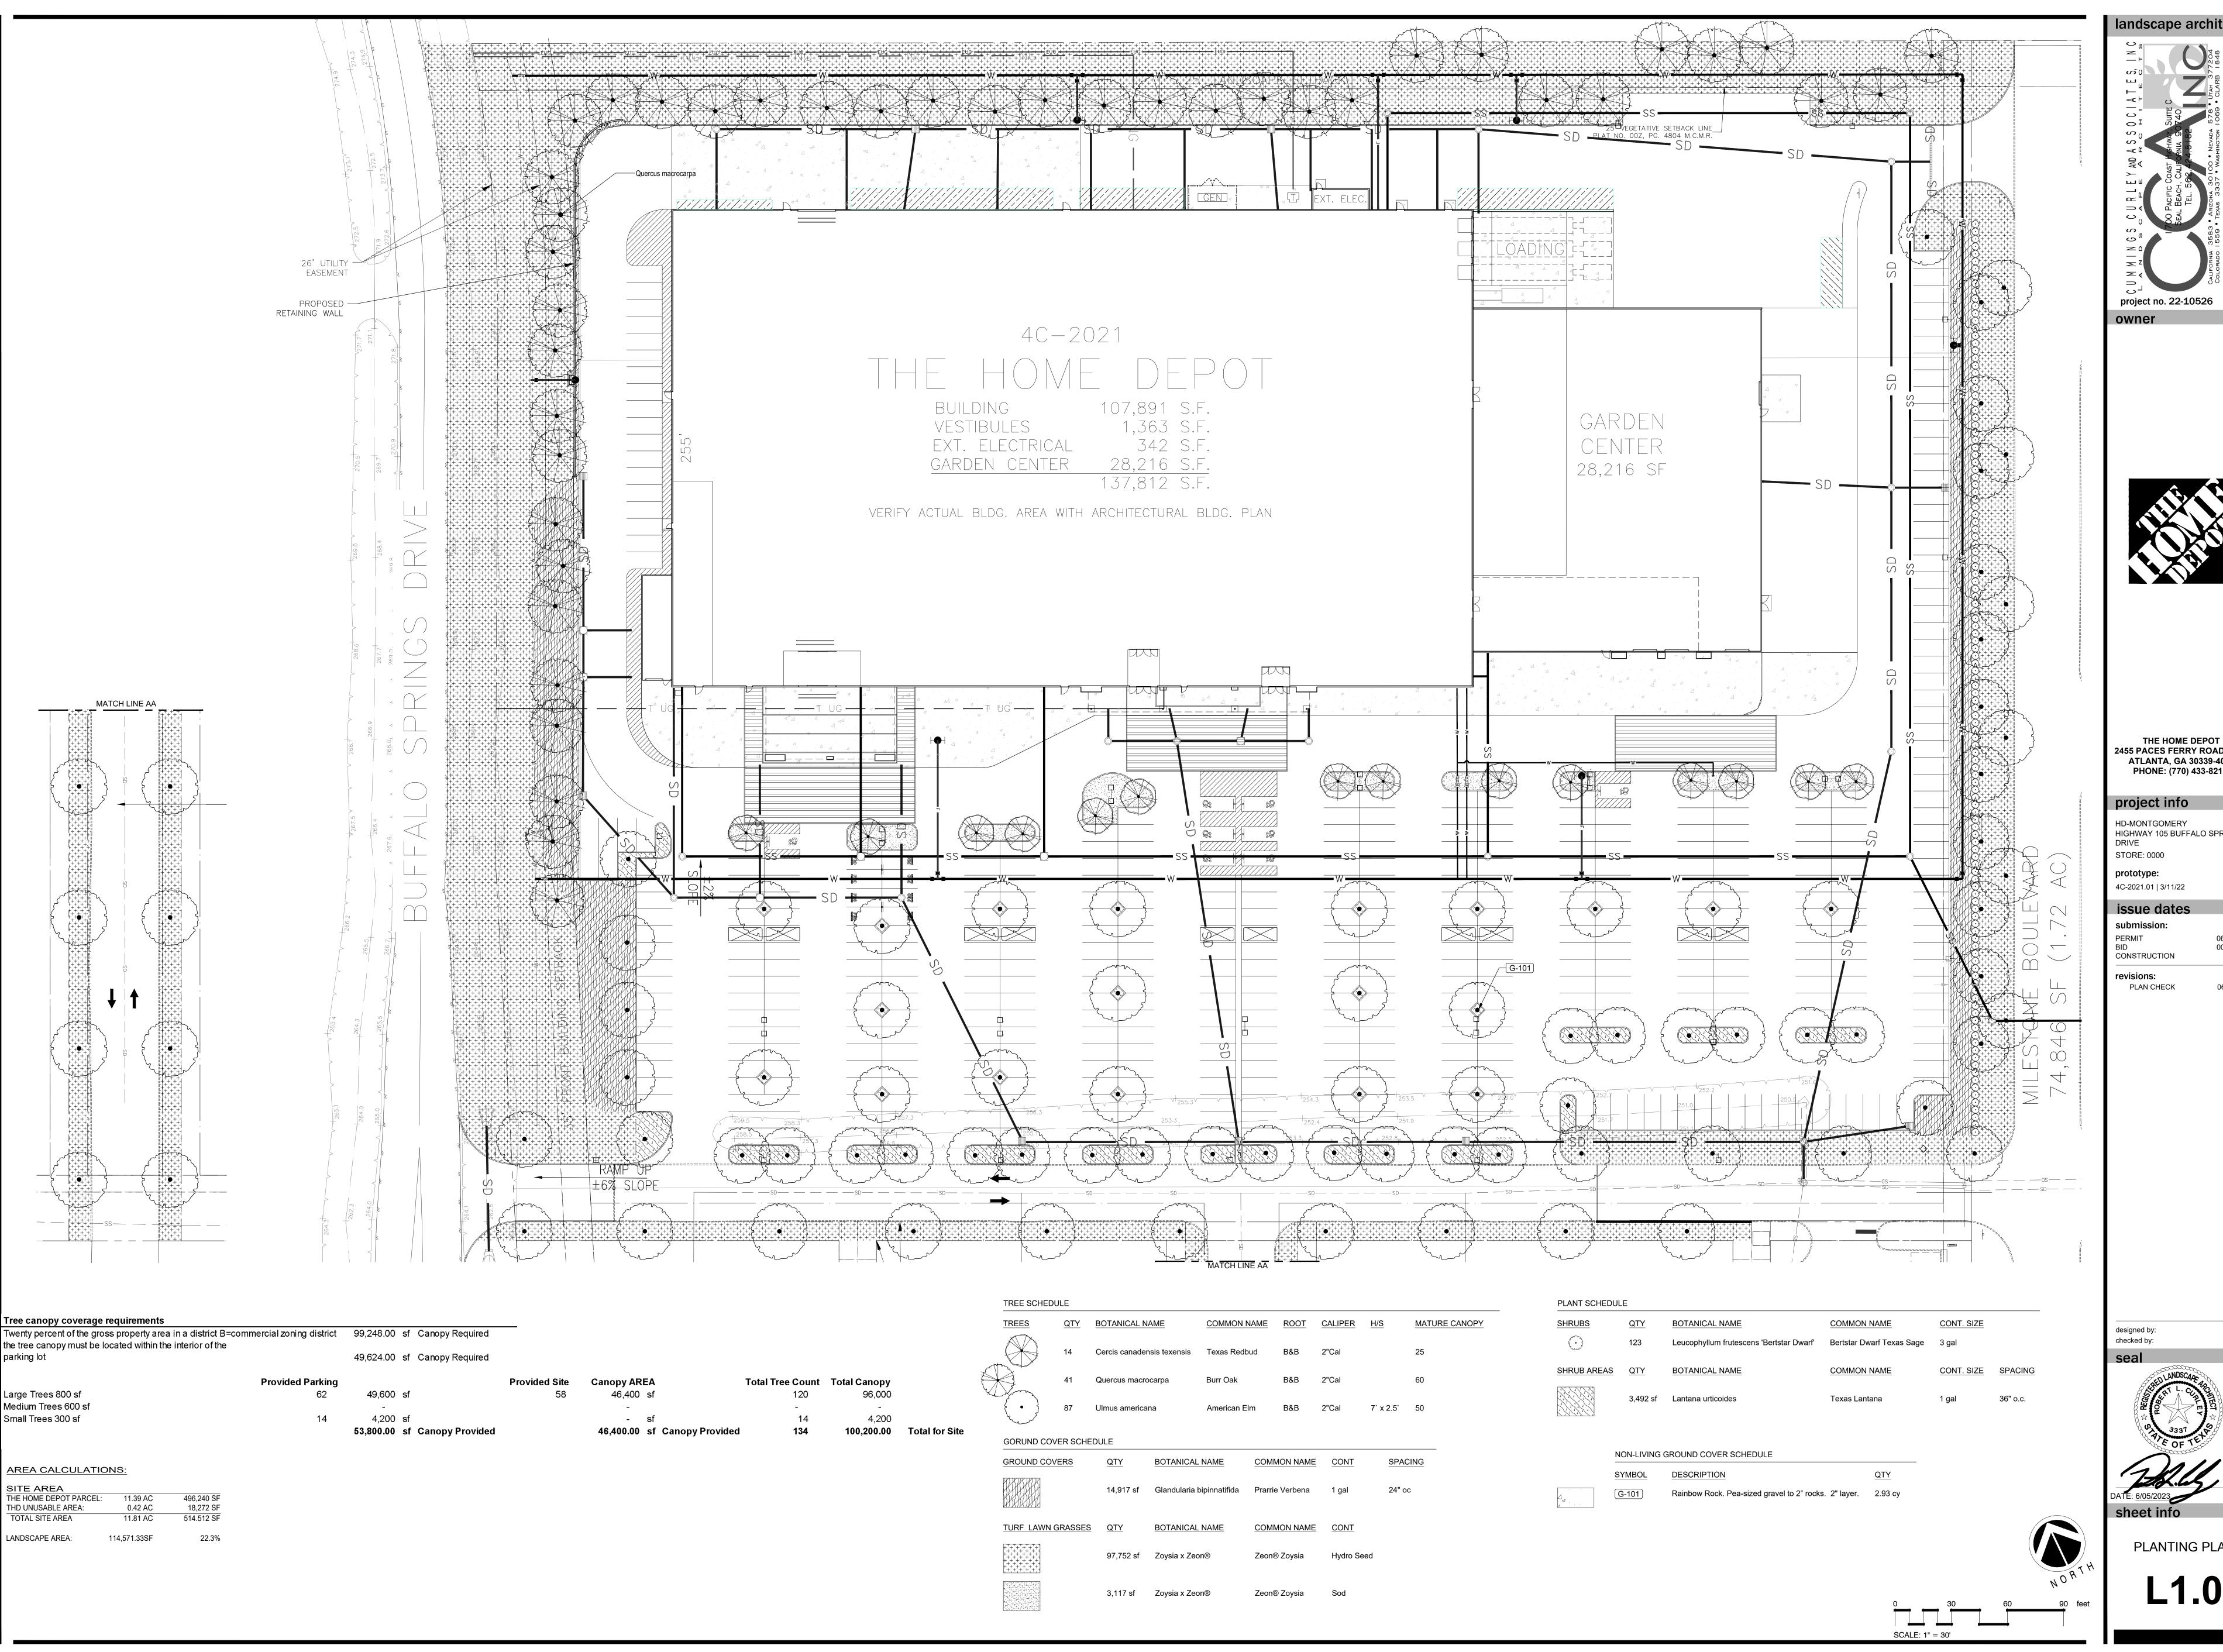

### Discussion

The Home Depot is petitioning the City for a parking variance (west of the Kroger shopping center; see attached site plan). The Mayor and city staff met with the Home Depot team, discussed the variance request and the needs of the City. We subsequently provided a memo detailing the recommended conditions for approving the variance (see points above).

### CITY REQUIREMENTS:

B – Commercial (Sec. 98-286.3) Each lot plan shall have off-street parking at a ratio of not less than 0.75 square feet of parking space for each one square foot of gross building area. Minimum parking space size = 9' x 18' (162 sqft)

# PROJECT AREA CALCS:

Gross building area = 137,812 square feet Required parking space area = 103,359 square feet @ 9' x 19' (171 sqft) stall dimensions = 604 parking spaces

### **VARIANCE REQUEST:**

Proposed number of customer-available parking = 399 spaces (206 spaces less than required by code) Parking dedicated for seasonal display, etc. = 43 spaces
Total parking spaces on site = 442 spaces

Per Section 98-286 in the City of Montgomery Code of Ordinances, "Each lot plan for professional or commercial use (B) shall have off-street parking at a ratio of not less then 0.75 square feet of parking space for each one square foot of gross building area." The total area of building, vestibules, and garden center equals 137,812 square feet. At a ratio of 0.75, the total required parking square footage is 103,359 square feet. This equates to 605 parking stalls at 171 square feet each (9'x19').

This variance application is to request that Home Depot be allowed to operate at 399 customer-available stalls, for the following reasons.

- With 350 front field stalls being adequate to service the Home Depot, adding an additional 206 to meet code requirements will not increase customer experience or operational efficiency.
- Due to site constraints, such as topography, requiring any more parking stalls will force Home
  Depot to decrease the size of their retail center and/or garden center, which would also
  decrease the amount, and quality, of services they could offer to the Montgomery community.
  Reducing the store size would also negatively impact the city and community from the
  amount of sales and revenue that the store will generate for the city.