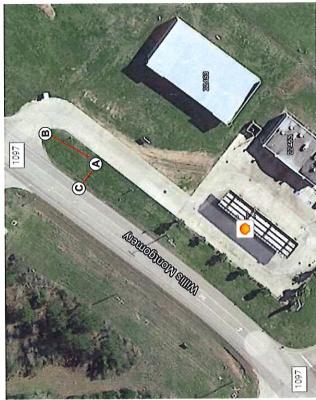

ter your proof is approved.

All conceptual renderings are the property of 1 Source Signs Any reproduction, exhibition or use of this drawing is STRICTLY PROHIBITED.



1.5"X1.5"X1/8" Steel Angle Frame .080 Black Aluminum Outer Cover

Double Sided LED illuminated

10'H x 8'W X 24"D

with Black .063 Decorative Caps. Top Lexan Face 24"X5'

18"X5' Lexan Faces

Other Tenants

SNS

6021 Yale St. Houston, TX 77076

Phone:713-861-5200 www.1SourceSignsTexas.com

Monument Sign

3/8"X2" Fasteners High Performance Vinyl graphics Retainers Lexan Panel

High Performance Vinyl Graphics

(L)

Top 2'x5' Lexan panel with high

**@** 

performance vinyl graphics

Retainers secured using

0

3/8"X2" Fasteners

① 18"x5' Lexan Panel

**Aluminum Skirt** 

**(** 

E Aluminum Side

Side view facing street











(C) - (E) - (C)

(A)Monument Sign to (B) Entrance Curbe (A)Monument Sign to (C) Street FM 1097



## "Exhibit E"

I have enlisted the help of Montgomery County realtor Jim Clark to help lease out the remaining 4 spots of the recently built strip center. One of the retail spots is currently under lease with Troy Donuts.

These additional 4 spots will help bring businesses into the city of Montgomery. The current goal is to seek out franchises to lease to. This business model has proved to be efficient and help with less turnover.

Below you will find the estimated tax revenue of the leased spots.

## **Troy Donuts**

- Estimated Tax Revenue Impact based on 2%
  - o \$400/ month
  - o \$4,800/ year

## Lease Space 2 thru 5

- Estimated Tax Revenue Impact based on 2%–
  - o \$400/ month x