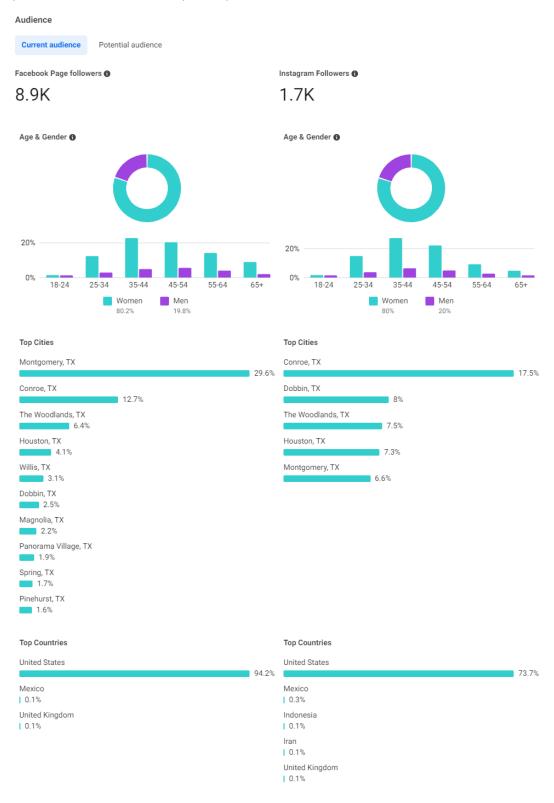

the last rolling year.

### Results of paid advertising.



Page likes over the last year. This is running pretty consistently at 30-ish per week. Sometimes higher

when running an ad or around a big event. The positive of growth at this level is that it is very sustainable because it is more of a function of the success of the underlying product rather than a temporary blip.



**Page visits** are largely mirroring this – although there's a markedly larger increase for the Christmas in Historic Montgomery event.



Below is the demographic breakdown for the page. This obviously reveals that there is a lot of additional work that can be done to bring people in our local area to #HistoricMontgomeryTX – The Woodlands is close by but accounts for a relatively small portion of our followers.



## **Summit Business Park**

Michael Ogorchock would like to invite MEDC board members to attend a luncheon, question session and tour of Summit Business Park. Because it is important to build relationships with developers and property owners, MEDC board members are encouraged to let Mr. Tramm or Mrs. Brown know if you are interested in attending the lunch. Once we have information on who would like to attend. Mrs. Brown will reach out to Mr. Ogorchock to secure a date and time.

## **Business/Resident Outreach**

An events newsletter was emailed on February 4<sup>th</sup> to approximately 80 businesses. I am attempting to gather more business contacts to add to the monthly newsletter. The newsletter gave basic details on events scheduled for March and April.

March's water bill will con