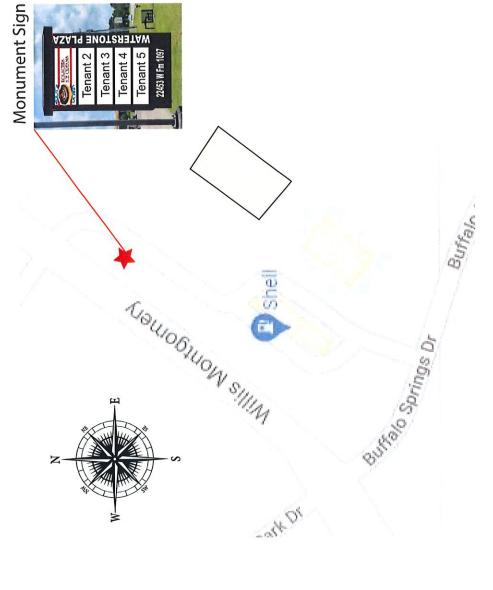

s after your proof is approved.

All conceptual renderings are the property of 1 Source Signs Any reproduction, exhibition or use of this drawing is STRICTLY PROHIBITED.



1.5"X1.5"X1/8" Steel Angle Frame .080 Black Aluminum Outer Cover

Double Sided LED illuminated

10'H x 8'W X 24"D

with Black .063 Decorative Caps. Top Lexan Face 24"X5'

18"X5' Lexan Faces

Other Tenants

SNS

6021 Yale St. Houston, TX 77076

Phone:713-861-5200 www.1SourceSignsTexas.com

Monument Sign

3/8"X2" Fasteners High Performance Vinyl graphics Retainers Lexan Panel

High Performance Vinyl Graphics

(L)

Top 2'x5' Lexan panel with high

**@** 

performance vinyl graphics

Retainers secured using

0

3/8"X2" Fasteners

① 18"x5' Lexan Panel

**Aluminum Skirt** 

**(** 

E Aluminum Side

Side view facing street











(C) - (E) - (C)

(A)Monument Sign to (B) Entrance Curbe (A)Monument Sign to (C) Street FM 1097



## "Exhibit E"

I have enlisted the help of Montgomery County realtor Jim Clark to help lease out the remaining 4 spots of the recently built strip center. One of the retail spots is currently under lease with Troy Donuts.

These additional 4 spots will help bring businesses into the city of Montgomery. The current goal is to seek out franchises to lease to. This business model has proved to be efficient and help with less turnover.

Below you will find the estimated tax revenue of the leased spots.

## **Troy Donuts**

- Estimated Tax Revenue Impact based on 2%
  - o \$400/ month
  - o \$4,800/ year

## Lease Space 2 thru 5

- Estimated Tax Revenue Impact based on 2%–
  - o \$400/ mon