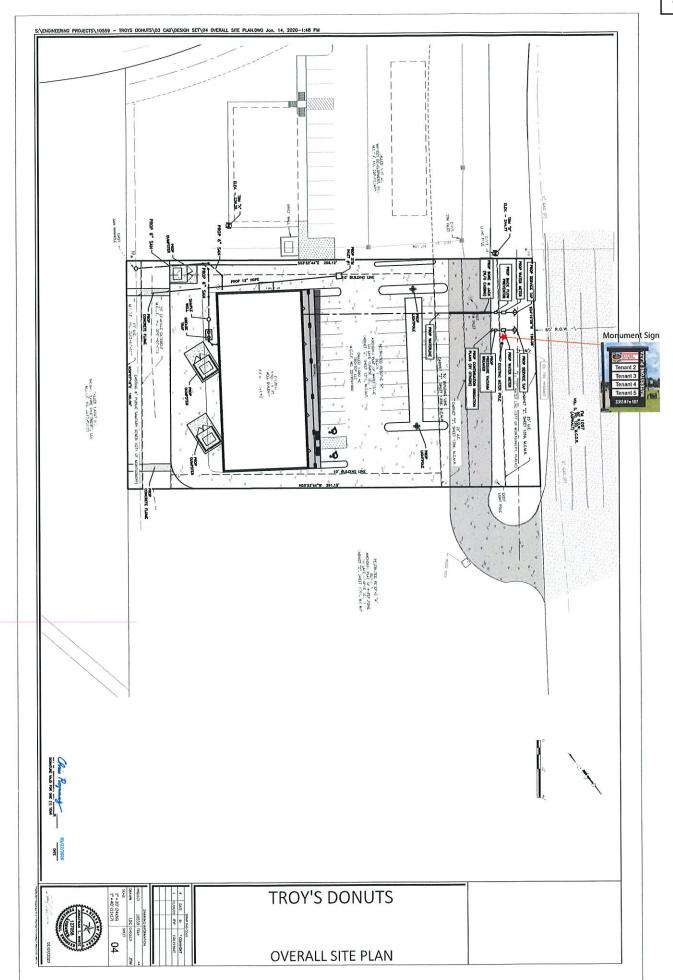

uction, exhibition or use of this drawing is STRICTLY PROHIBITED.



1.5"X1.5"X1/8" Steel Angle Frame .080 Black Aluminum Outer Cover

Double Sided LED illuminated

10'H x 8'W X 24"D

with Black .063 Decorative Caps. Top Lexan Face 24"X5'

18"X5' Lexan Faces

Other Tenants

SNS

6021 Yale St. Houston, TX 77076

Phone:713-861-5200 www.1SourceSignsTexas.com

Monument Sign

3/8"X2" Fasteners High Performance Vinyl graphics Retainers Lexan Panel

High Performance Vinyl Graphics

(L)

Top 2'x5' Lexan panel with high

**@** 

performance vinyl graphics

Retainers secured using

0

3/8"X2" Fasteners

① 18"x5' Lexan Panel

**Aluminum Skirt** 

**(** 

E Aluminum Side

Side view facing street











(C) - (E) - (C)

(A)Monument Sign to (B) Entrance Curbe (A)Monument Sign to (C) Street FM 1097



## "Exhibit E"

I have enlisted the help of Montgomery County realtor Jim Clark to help lease out the remaining 4 spots of the recently built strip center. One of the retail spots is currently under lease with Troy Donuts.

These additional 4 spots will help bring businesses into the city of Montgomery. The current goal is to seek out franchises to lease to. This business model has proved to be efficient and help with less turnover.

Below you will find the estimated tax revenue of the leased spots.

## **Troy Donuts**

- Estimated Tax Revenue Impact based on 2%
  - o \$400/ month
  - o \$4,800/ year

## Lease Space 2 thru 5

- Estimated Tax Revenue Impact based on 2%–
  - o \$400/ month x 4
  - o \$4,800/ year x 4

## **Total Impact - \$24,000**

In addition to the tax impact, city wate