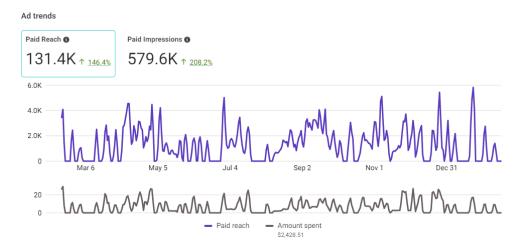

indicate the former.

Total Facebook posts in 2021 were 802, which covers all channels rather than in excess of 2 posts per day on our main HistoricMontgomeryTexas page.

Hootsuite seminars indicate that Facebook is currently showing approximately 3-5% of content to a page's followers. Our own experience has been consistently in excess of 10%. We believe that this due to providing relevant and engaging content that readers are not finding anywhere else. It does require research and legwork to make this happen, but up to 3x excess performance seems to show that we are delivering results.

Other interesting results (these come from FB's data from the HistoricMontgomeryTexas page ONLY (Hootsuite adds up all of our channels) and covers the last rolling year.

### Results of paid advertising.



Page likes over the last year. This is running pretty consistently at 30-ish per week. Sometimes higher

when running an ad or around a big event. The positive of growth at this level is that it is very sustainable because it is more of a function of the success of the underlying product rather than a temporary blip.



**Page visits** are largely mirroring this – although there's a markedly larger increase for the Christmas in Historic Montgomery event.



Below is the demographic breakdown for the page. This obviously reveals that there is a lot of additional work that can be done to bring people in our local area to #HistoricMontgomeryTX – The Woodlands is close by but accounts for a relatively small portion of our followers.



## **Summit Business Park**

Michael Ogorchock would lik