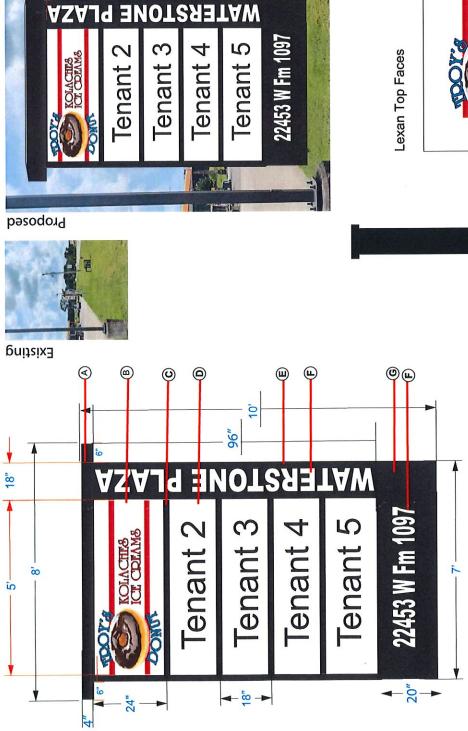

ocated within 6ft of sign, **Electrical Requirements:** Primary Electrical to be customer provided. Signs will be wired for 120-277 VAC. Must be notified with breaker labeled.

UL Installation Requirements. This sign is to be installed in accordance with the requirements of article 600 of the National Electric Code and/or other applicable local codes. This includes proper grounding and bonding of the sign.

Approved By:

# INSTALLATION

(2) 24"X5' / (8) 18"X5 DOUBLE SIDED SINGLE SIDED

FLUSH MOUNTED RACEWAY

OTHER

Date:

## Revised 9-16-2021 REVISIONS

Revised 12-20-2021

We will not be responsible for errors or omissions after your proof is approved.

All conceptual renderings are the property of 1 Source Signs Any reproduction, exhibition or use of this drawing is STRICTLY PROHIBITED.



1.5"X1.5"X1/8" Steel Angle Frame .080 Black Aluminum Outer Cover

Double Sided LED illuminated

10'H x 8'W X 24"D

with Black .063 Decorative Caps. Top Lexan Face 24"X5'

18"X5' Lexan Faces

Other Tenants

SNS

6021 Yale St. Houston, TX 77076

Phone:713-861-5200 www.1SourceSignsTexas.com

Monument Sign

3/8"X2" Fasteners High Performance Vinyl graphics Retainers Lexan Panel

High Performance Vinyl Graphics

(L)

Top 2'x5' Lexan panel with high

**@** 

performance vinyl graphics

Retainers secured using

0

3/8"X2" Fasteners

① 18"x5' Lexan Panel

**Aluminum Skirt** 

**(** 

E Aluminum Side

Side view facing street











(C) - (E) - (C)

(A)Monument Sign to (B) Entrance Curbe (A)Monument Sign to (C) Street FM 1097



## "Exhibit E"

I have enlisted the help of Montgomery County rea