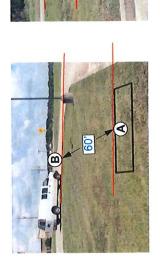

r your proof is approved.

All conceptual renderings are the property of 1 Source Signs Any reproduction, exhibition or use of this drawing is STRICTLY PROHIBITED.



1.5"X1.5"X1/8" Steel Angle Frame .080 Black Aluminum Outer Cover

Double Sided LED illuminated

10'H x 8'W X 24"D

with Black .063 Decorative Caps. Top Lexan Face 24"X5'

18"X5' Lexan Faces

Other Tenants

SNS

6021 Yale St. Houston, TX 77076

Phone:713-861-5200 www.1SourceSignsTexas.com

Monument Sign

3/8"X2" Fasteners High Performance Vinyl graphics Retainers Lexan Panel

High Performance Vinyl Graphics

(L)

Top 2'x5' Lexan panel with high

**@** 

performance vinyl graphics

Retainers secured using

0

3/8"X2" Fasteners

① 18"x5' Lexan Panel

**Aluminum Skirt** 

**(** 

E Aluminum Side

Side view facing street











(C) - (E) - (C)

(A)Monument Sign to (B) Entrance Curbe (A)Monument Sign to (C) Street FM 1097



## "Exhibit E"

I have enlisted the help of Montgomery County realtor Jim Clark to help lease out the remaining 4 spots of the recently built strip center. One of the retail spots is currently under lease with Troy Donuts.

These additional 4 spots will help bring businesses into the city of Montgomery. The current goal is to seek out franchises to lease to. This business model has proved to be efficient and help with less turnover.

Below you will find the estimated tax revenue of the leased spots.

## **Troy Donuts**

- Estimated Tax Revenue Impact based on 2%
  - o \$400/ month
  - o \$4,800/ year

## Lease Space 2 thru 5

- Estimated Tax Revenue Impact based on 2%–
  - o \$400/ month x 4