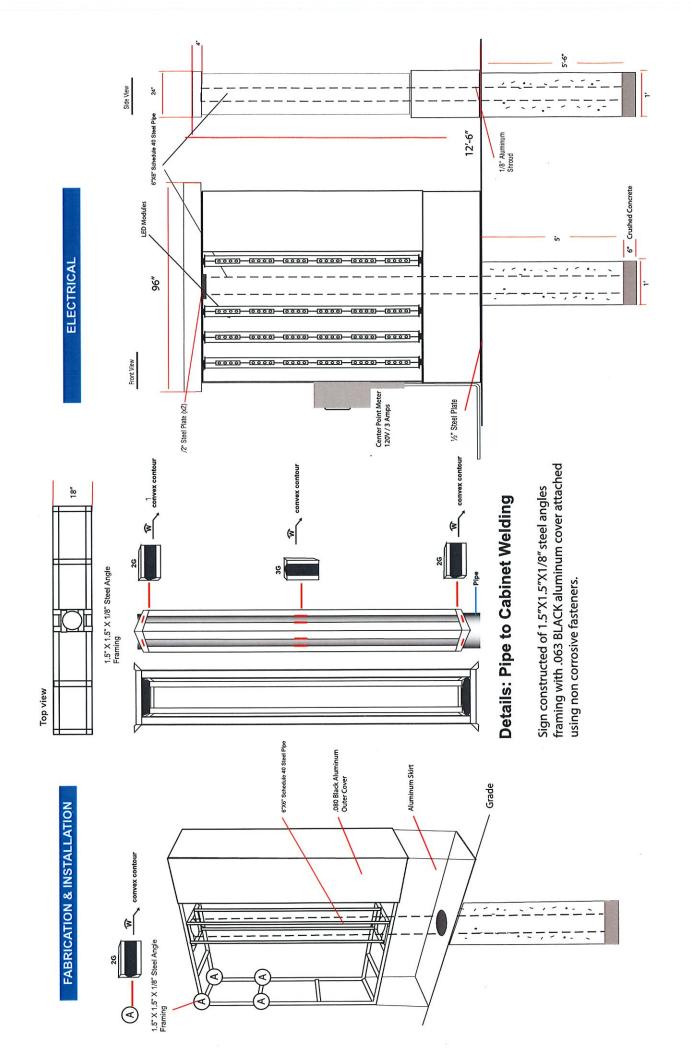

ons after your proof is approved.

All conceptual renderings are the property of 1 Source Signs Any reproduction, exhibition or use of this drawing is STRICTLY PROHIBITED.



1.5"X1.5"X1/8" Steel Angle Frame .080 Black Aluminum Outer Cover

Double Sided LED illuminated

10'H x 8'W X 24"D

with Black .063 Decorative Caps. Top Lexan Face 24"X5'

18"X5' Lexan Faces

Other Tenants

SNS

6021 Yale St. Houston, TX 77076

Phone:713-861-5200 www.1SourceSignsTexas.com

Monument Sign

3/8"X2" Fasteners High Performance Vinyl graphics Retainers Lexan Panel

High Performance Vinyl Graphics

(L)

Top 2'x5' Lexan panel with high

**@** 

performance vinyl graphics

Retainers secured using

0

3/8"X2" Fasteners

① 18"x5' Lexan Panel

**Aluminum Skirt** 

**(** 

E Aluminum Side

Side view facing street











(C) - (E) - (C)

(A)Monument Sign to (B) Entrance Curbe (A)Monument Sign to (C) Street FM 1097



## "Exhibit E"

I have enlisted the help of Montgomery County realtor Jim Clark to help lease out the remaining 4 spots of the recently built strip center. One of the retail spots is currently under lease with Troy Donuts.

These additional 4 spots will help bring businesses into the city of Montgomery. The current goal is to seek out franchises to lease to. This business model has proved to be efficient and help with less turnover.

Below you will find the estimated tax revenue of the leased spots.

## **Troy Donuts**

- Estimated Tax Revenue Impact based on 2%
  - o \$400/ month
  - o \$4,800/ year

## Lease Space 2 thru 5

- Estimated Tax Revenue Impact based on 2%–
  - o \$400/ m