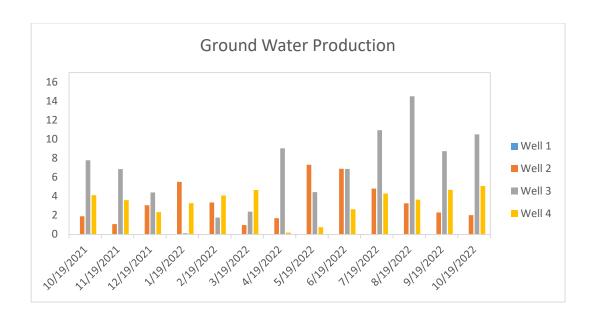

-----------------|--------|--|--|--|--|
| Total Water Sourced | 17.598 |  |  |  |  |
| Flushing            | 0.269  |  |  |  |  |
| Subtotal            | 17.329 |  |  |  |  |
| Sold                | 17.352 |  |  |  |  |
| Accountability %    | 100%   |  |  |  |  |

| CONNECTIONS         |       |  |  |  |
|---------------------|-------|--|--|--|
| School              | 12    |  |  |  |
| Commercial Inside   | 173   |  |  |  |
| Commercial Outside  | 2     |  |  |  |
| Residential Inside  | 916   |  |  |  |
| Residential Outside | 29    |  |  |  |
| Church              | 14    |  |  |  |
| City                | 17    |  |  |  |
| Hydrant             | 7     |  |  |  |
| Multifamily         | 14    |  |  |  |
| n/a                 | 3     |  |  |  |
| Total               | 1,187 |  |  |  |



| Date       | Total   | Well_1 | Well_2 | Well_3 | Well_4 |
|------------|---------|--------|--------|--------|--------|
| AVG        | 13.535  | 0.000  | 3.401  | 6.798  | 3.336  |
| 10/19/2021 | 13.802  | 0.000  | 1.902  | 7.784  | 4.116  |
| 11/19/2021 | 11.545  | 0.000  | 1.088  | 6.855  | 3.602  |
| 12/19/2021 | 9.819   | 0.000  | 3.066  | 4.410  | 2.343  |
| 1/19/2022  | 8.916   | 0.000  | 5.511  | 0.124  | 3.281  |
| 2/19/2022  | 9.200   | 0.000  | 3.343  | 1.764  | 4.093  |
| 3/19/2022  | 8.036   | 0.000  | 0.977  | 2.394  | 4.665  |
| 4/19/2022  | 10.938  | 0.000  | 1.699  | 9.048  | 0.191  |
| 5/19/2022  | 12.517  | 0.000  | 7.318  | 4.445  | 0.754  |
| 6/19/2022  | 16.410  | 0.000  | 6.894  | 6.876  | 2.640  |
| 7/19/2022  | 20.039  | 0.000  | 4.814  | 10.944 | 4.281  |
| 8/1