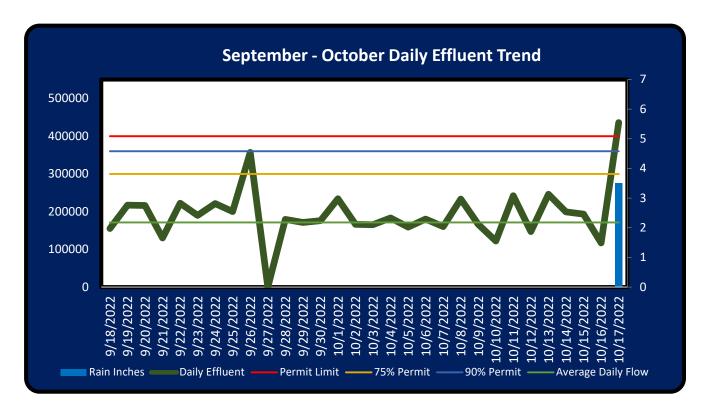

Out.
- Setup, participated and disassembled for Trick or Treat Montgomery.
- Delivered barricades for Montgomery Street Dance.
- Assisted RCI loading and unloading boxes for audit.
- Compiled meter and endpoint warranty/replacement list for Accurate Meters.
- Attended meeting with JQ Baker with H2O regarding issues.
- Attended Fall Festival Event debrief meeting.
- Attended Events Procedures and Processing Meeting.

PUBLIC WORKS



## **City of Montgomery**

Operations Report October 2022 09/18/22 – 10/17/22

## **District Alerts**

## 10/17/2022 - Lift station 10, High Wet Well

Operator responded to auto dialer regarding high levels. Upon arrival operator found wet well levels normal, operator reset alarms and facility equipment. No further issues.

## **Wastewater Plant Flow Detail**



- Flow for the month of September October was 5,782,000 gallons
- Daily peak flow was October 17, 2022 was 436,000 gallons
- Average Daily Flow 192,700 gallons
  - o 3-month average flow 192,367 gallons
  - 48% of permitted capacity

## **Discharge Limitations**

- Daily Average Flow 400,000 gallons (0.4 MGD)
- 2-Hour Peak Flow 833 gpm
- CBOD daily average 10 mg/l
- Total Suspended Solids (TSS) 15 mg/l
- Ammonium Nitrogen (NH3) 2 mg/l
- Chlorine Residual >1.0 mg/l < 4.0 mg/l
- The current permit expires 05/10/2027

## **Effluent**

TSS, DO, E.Coli, NH3N, PH sample results were all comfortable within the parameters set by the State of Texas.

Buffalo Springs WWTP Effluent Monitoring Report

| Effluent Permitted Values | Parameter