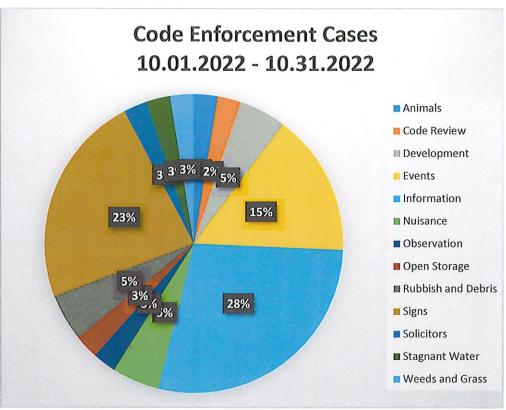

commended adjustments and modifications are not yet available.
  - Garage Sale informational flyer distributed

Violations issued:

0

Warnings issued:

0

## Activity:

| Nature of Call     | Group Total |
|--------------------|-------------|
|                    | 1           |
| Animals            | 1           |
| Code Review        | 1           |
| Development        | 2           |
| Events             | 6           |
| Information        | 11          |
| Nuisance           | 2           |
| Observation        | 1           |
| Open Storage       | 1           |
| Rubbish and Debris | 2           |
| Signs              | 9           |
| Solicitors         | 1           |
| Stagnant Water     | 1           |
| Weeds and Grass    | ] 1         |
|                    |             |



| REP Type          | <b>Group Total</b> |
|-------------------|--------------------|
|                   |                    |
| Citizen           | 16                 |
| Internal          | 8                  |
| MPD               | 2                  |
| Officer Initiated | 13                 |
|                   |                    |



**Total Records: 39** 



Page 2 of 2

## City of Montgomery Municipal Court Report October 2022

Kimberly Duckett Court Administrator



## **Comparison Chart**

## Citations and Revenue January 2020 - 2022

Jan Feb Mar **April** May June July Aug Sept Oct Nov Dec

| 2020 | 2021 | 2022 |
|------|------|------|
| 184  | 183  | 94   |
| 81   | 108  | 164  |
| 72   | 148  | 117  |
| 28   | 114  | 85   |
| 90   | 205  | 192  |
| 110  | 123  | 98   |