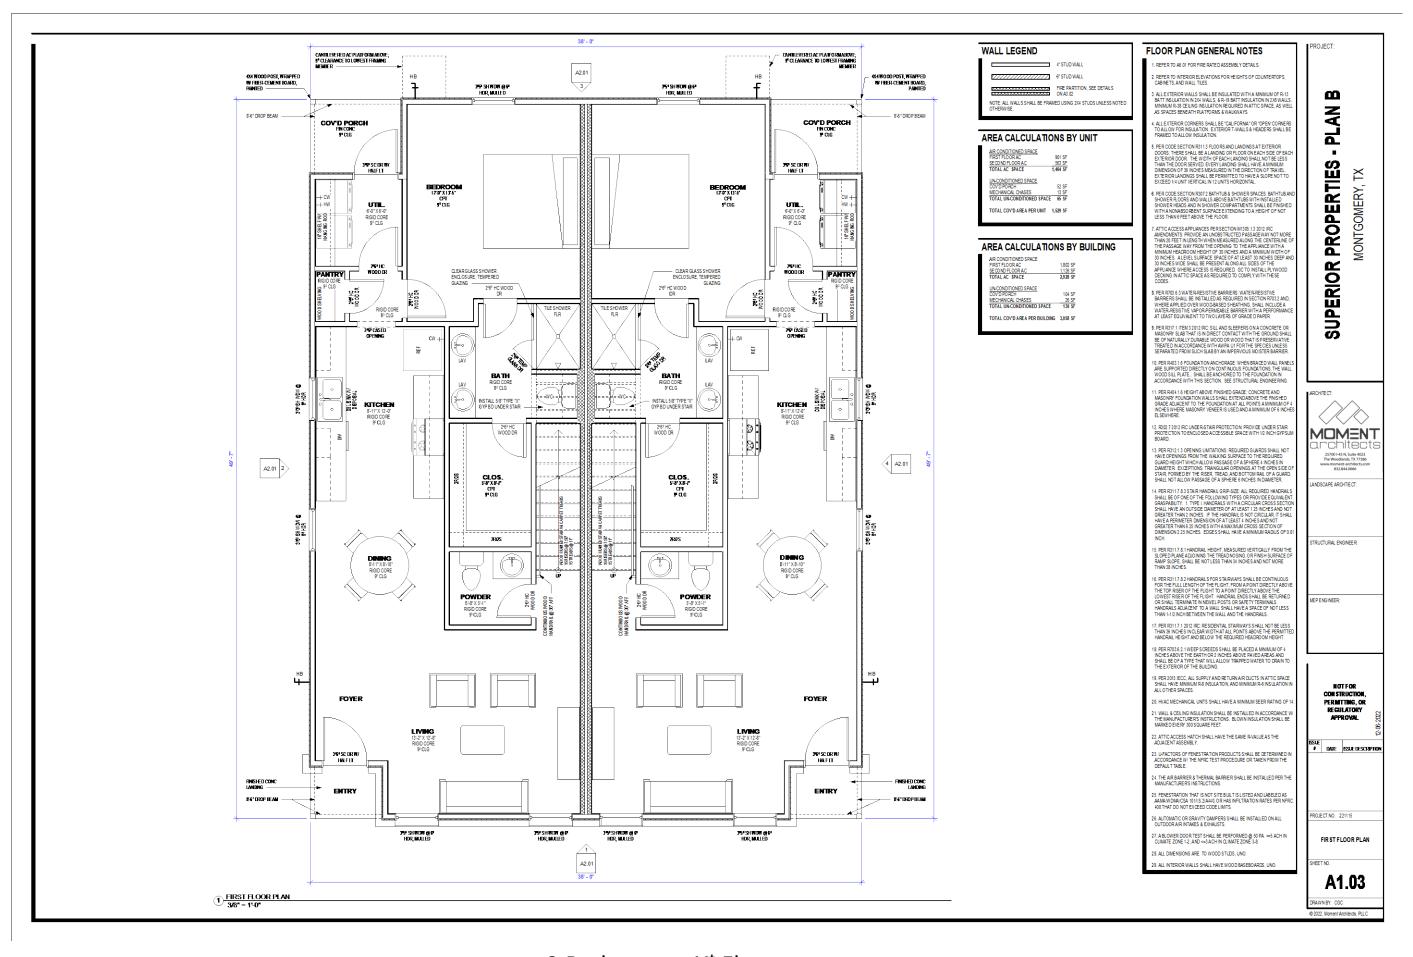

#### CONSIDERATION AND POSSIBLE ACTION:

- 3. Consideration and possible action on renewal of the annual permit for Cedar Crest Mobile Home Park.
- 4. Presentation on the proposed Superior Properties at Lonestar mixed-use development.
- 5. Consideration and possible action regarding an Escrow Agreement by and between the City of Montgomery, Texas and Superior Properties, LLC for a 15.46-acre mixed-use development (Dev. No. 2215) and authorizing the city engineer to prepare a Feasibility Study.
- 6. Consideration and possible action on appointment of four MEDC Directors to serve a two-year term beginning January 1, 2023 and ending on December 31, 2024.
- Consideration and possible action on: AN ORDINANCE OF THE CITY COUNCIL OF THE CITY OF MONTGOMERY, TEXAS, AMENDING ITS MUNICIPAL BUDGET FOR THE FISCAL YEAR 2021-2022; APPROPRIATING THE VARIOUS AMOUNTS HEREIN, AS ATTACHED IN EXHIBIT A; CONTAINING FINDINGS AND A TEXAS OPEN MEETINGS ACT CLAUSE: AND PROVIDING AN IMMEDIATE EFFECTIVE DATE.