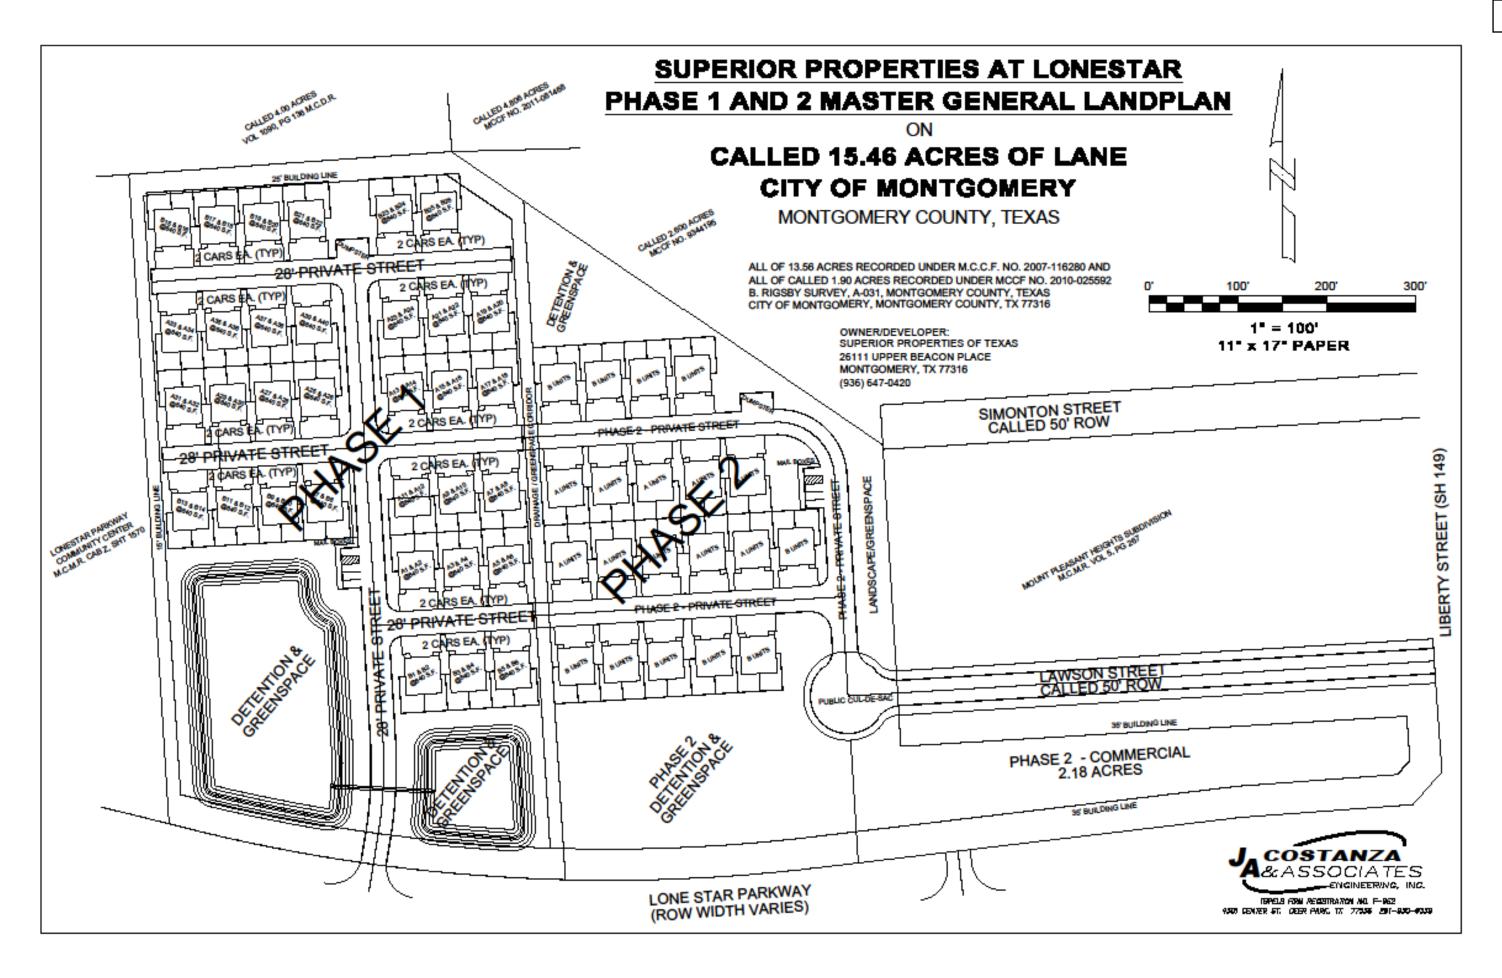

#### CONSIDERATION AND POSSIBLE ACTION:

- 3. Consideration and possible action on renewal of the annual permit for Cedar Crest Mobile Home Park.
- 4. Presentation on the proposed Superior Properties at Lonestar mixed-use development.
- 5. Consideration and possible action regarding an Escrow Agreement by and between the City of Montgomery, Texas and Superior Properties, LLC for a 15.46-acre mixed-use development (Dev. No. 2215) and authorizing the city engineer to prepare a Feasibility Study.
- 6. Consideration and possible action on appointment of four MEDC Directors to serve a two-year term beginning January 1, 2023 and ending on December 31, 2024.
- Consideration and possible action on: AN ORDINANCE OF THE CITY COUNCIL OF THE CITY OF MONTGOMERY, TEXAS, AMENDING ITS MUNICIPAL BUDGET FOR THE FISCAL YEAR 2021-2022; APPROPRIATING THE VARIOUS AMOUNTS HEREIN, AS ATTACHED IN EXHIBIT A; CONTAINING FINDINGS AND A TEXAS OPEN MEETINGS ACT CLAUSE: AND PROVIDING AN IMMEDIATE EFFECTIVE DATE.