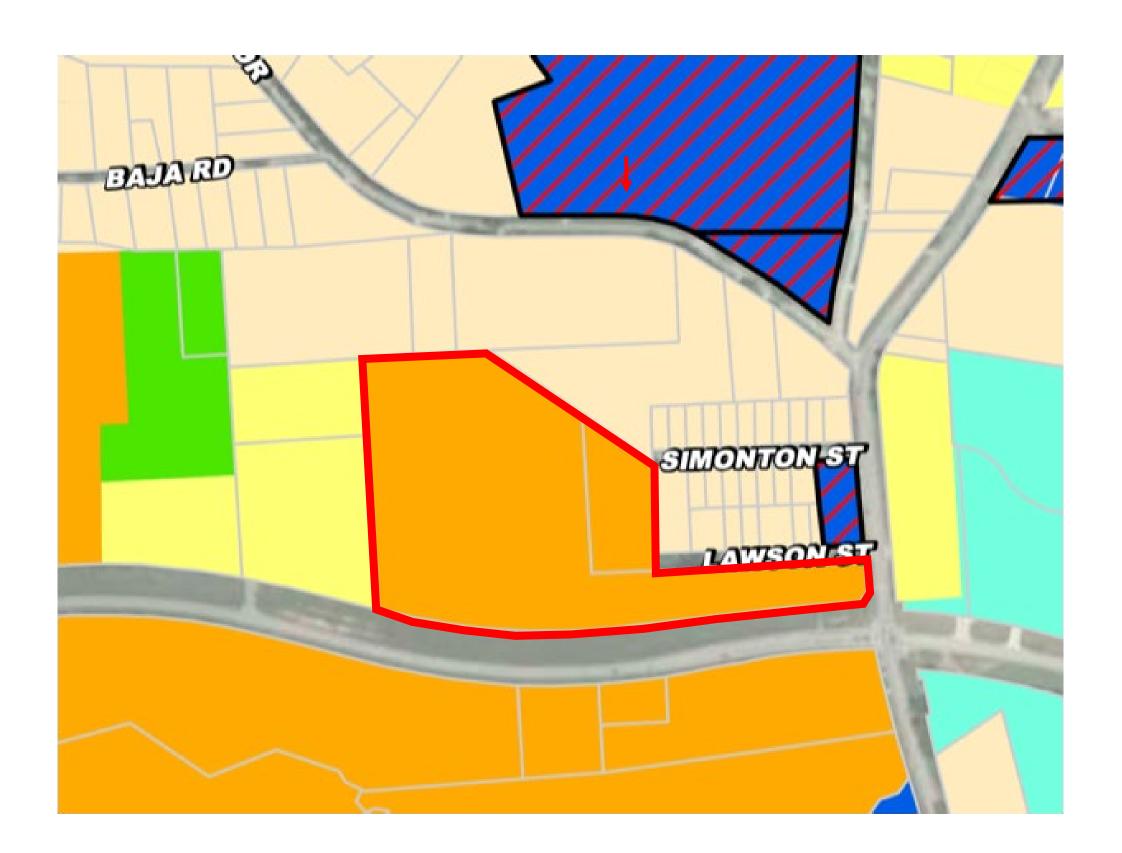

#### CONSIDERATION AND POSSIBLE ACTION:

- 3. Consideration and possible action on renewal of the annual permit for Cedar Crest Mobile Home Park.
- 4. Presentation on the proposed Superior Properties at Lonestar mixed-use development.
- 5. Consideration and possible action regarding an Escrow Agreement by and between the City of Montgomery, Texas and Superior Properties, LLC for a 15.46-acre mixed-use development (Dev. No. 2215) and authorizing the city engineer to prepare a Feasibility Study.
- 6. Consideration and possible action on appointment of four MEDC Directors to serve a two-year term beginning January 1, 2023 and ending on December 31, 2024.
- Consideration and possible action on: AN ORDINANCE OF THE CITY COUNCIL OF THE CITY OF MONTGOMERY, TEXAS, AMENDING ITS MUNICIPAL BUDGET FOR THE FISCAL YEAR 2021-2022; APPROPRIATING THE VARIOUS AMOUNTS HEREIN, AS ATTACHED IN EXHIBIT A; CONTAINING FINDINGS AND A TEXAS OPEN MEETINGS ACT CLAUSE: AND PROVIDING AN IMMEDIATE EFFECTIVE DATE.