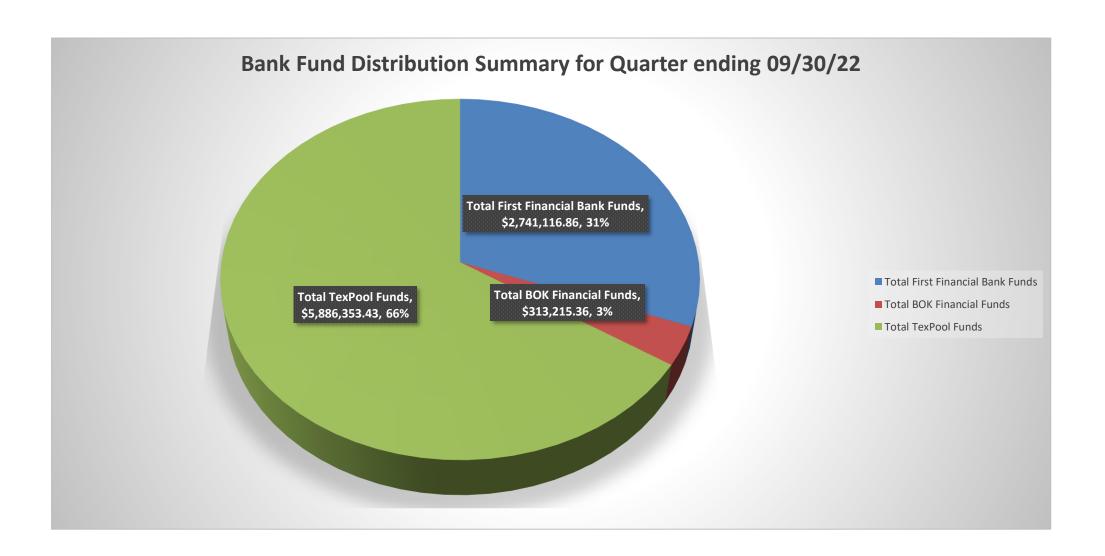

| \$51.28                                      | \$51.28                    | \$70.20             |            |
| Capital Projects Building             | \$713,701.04                          | \$717,355.10                 | \$3,654.06                                   | \$3,654.06                 | \$4,568.62          |            |
| dapital i rojects Ballallig           |                                       |                              |                                              |                            |                     |            |
| Total TexPool Funds                   | \$2,912,569.80                        |                              | \$2,973,783.63                               | \$23,783.63                | \$28,842.11         | 66%        |



Compliance Statement: This report is presented in accordance and is in compliance with the City of Montgomery's Investment Policy and meets the requirements set forth in Texas Government Code Chapter 2256.023

All Funds are completely insured and/or Collaterized.

Anthony Lasky

Anthony Lasky Senior Accountant Date: 12/06/2022



# City of Montgomery Detail of Pledged Securities

07/01/2022 - 09/30/2022

| Financial Ins | stitution: First Finance | cial Bank              |                              |                |                  |          |           |  |
|---------------|--------------------------|------------------------|------------------------------|----------------|------------------|----------|-----------|--|
| Security:     | FHLB                     | Par Value: