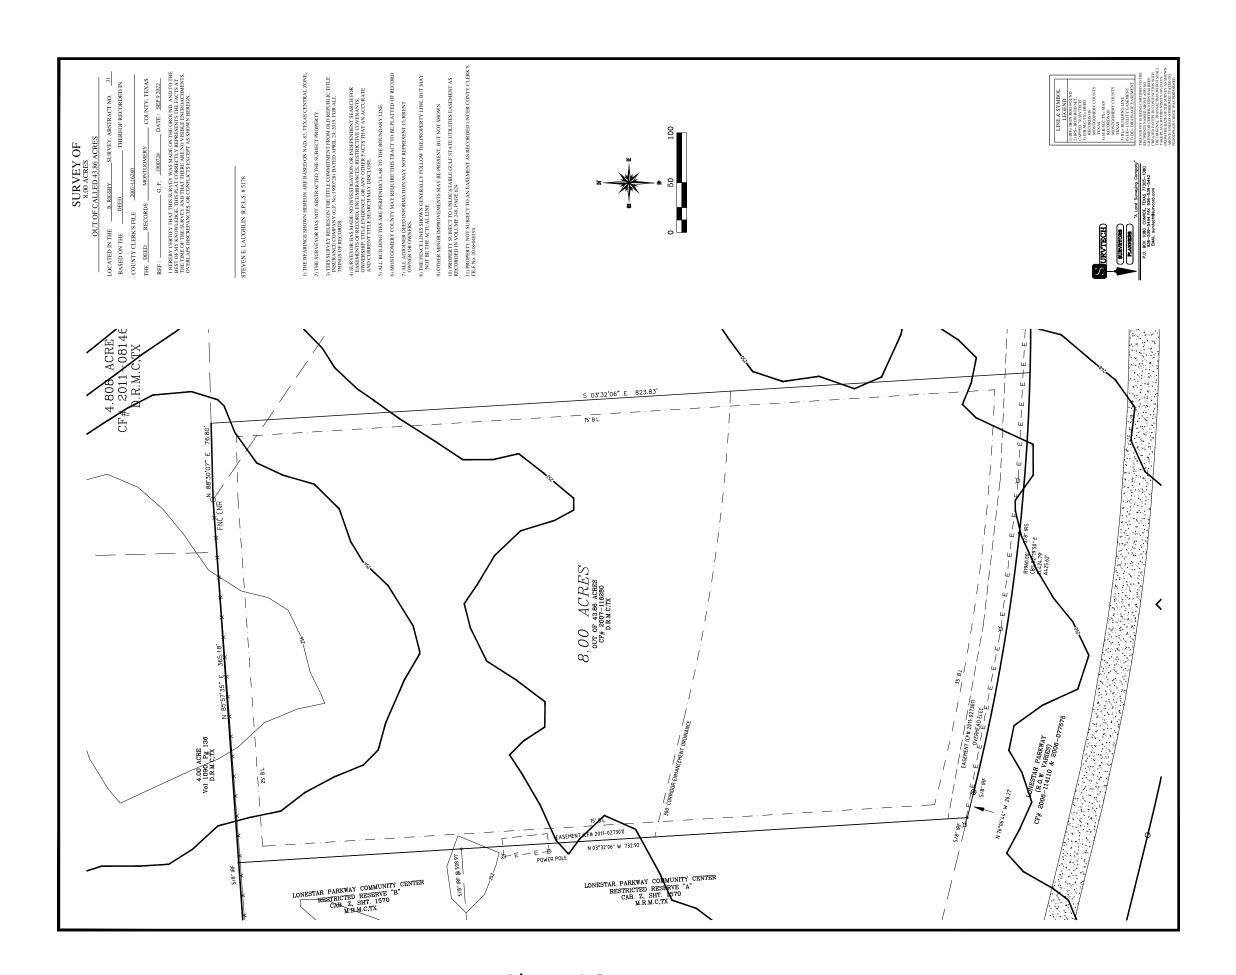

A TRACT OR PARCEL CONTAINING 5.674 ACRES OR 247,141 SQUARE FEET OF LAND SITUATED IN THE Z. LANDRUM SURVEY, ABSTRACT NO. 22 MONTGOMERY COUNTY, TEXAS. AS RECORDED UNDER MONTGOMERY COUNTY CLERK'S FILE NO. 91-32744.