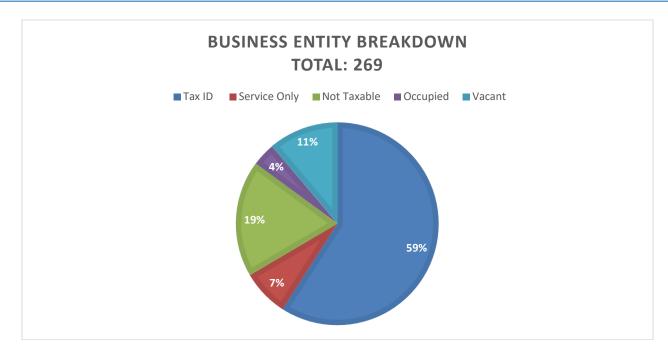

------|----------------|----------------|----------------|----------------|
| \$1,889,285.60 | \$2,298,289.34 | \$3,049,090.59 | \$2,661,447.47 | \$3,840,647.17 | \$4,648,109.80 | \$1,249,183.22 |
| 1%             | 22%            | 33%            | -13%           | 44%            | 21%            |                |



Page | 8





|        | 2016         | 2017         | 2018         | 2019         | 2020         | 2021         | 2022         |
|--------|--------------|--------------|--------------|--------------|--------------|--------------|--------------|
| Mean   | \$162,083.23 | \$167,541.51 | \$198,194.66 | \$264,550.20 | \$231,029.67 | \$339,256.57 | \$399,384.38 |
| Median | \$147,024.55 | \$166,322.71 | \$163,821.97 | \$228,700.29 | \$228,845.67 | \$288,918.62 | \$358,123.81 |



| File Sales Tax | Service Only | Not Taxable | Occupied | Vacant |
|----------------|--------------|-------------|----------|--------|
| 159            | 20           | 50          | 10       | 30     |



| NAICS CODE       | NAICS CODE DESCRIPTION                                                                   |  |
|------------------|------------------------------------------------------------------------------------------|--|
| 111210           | Other Vegetable (except Potato) and Melon                                                |  |
| 111219           | Farming                                                                                  |  |
| 212321           | Construction Sand and Gravel Mining                                                      |  |
| 221112