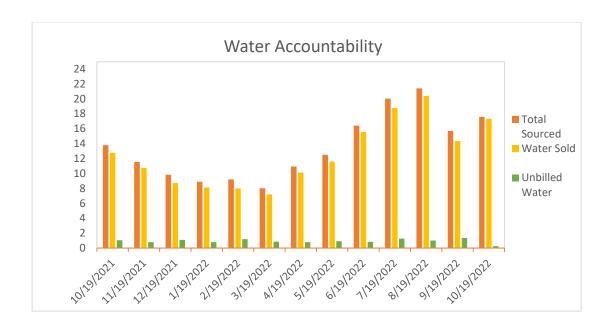

02  |
| 12/19/2021 | 9.819   | 0.000  | 3.066  | 4.410  | 2.343  |
| 1/19/2022  | 8.916   | 0.000  | 5.511  | 0.124  | 3.281  |
| 2/19/2022  | 9.200   | 0.000  | 3.343  | 1.764  | 4.093  |
| 3/19/2022  | 8.036   | 0.000  | 0.977  | 2.394  | 4.665  |
| 4/19/2022  | 10.938  | 0.000  | 1.699  | 9.048  | 0.191  |
| 5/19/2022  | 12.517  | 0.000  | 7.318  | 4.445  | 0.754  |
| 6/19/2022  | 16.410  | 0.000  | 6.894  | 6.876  | 2.640  |
| 7/19/2022  | 20.039  | 0.000  | 4.814  | 10.944 | 4.281  |
| 8/19/2022  | 21.419  | 0.000  | 3.265  | 14.505 | 3.649  |
|            | 15.715  | 0.000  | 2.306  | 8.734  | 4.675  |
| 9/19/2022  |         |        |        |        |        |
| 10/19/2022 | 17.598  | 0.000  | 2.024  | 10.497 | 5.077  |
| Total      | 175.954 | 0.000  | 44.207 | 88.380 | 43.367 |



| Date       | Accountability | Unaccounted | Total<br>Sourced | Water<br>Sold | Flushing/<br>Leaks | Unbilled<br>Water |
|------------|----------------|-------------|------------------|---------------|--------------------|-------------------|
| 10/19/2021 | 94%            | 0.885       | 13.802           | 12.760        | 0.157              | 1.042             |
| 11/19/2021 | 95%            | 0.632       | 11.545           | 10.758        | 0.155              | 0.787             |
| 12/19/2021 | 91%            | 0.904       | 9.819            | 8.721         | 0.194              | 1.098             |
| 1/19/2022  | 96%            | 0.401       | 8.916            | 8.125         | 0.390              | 0.791             |
| 2/19/2022  | 103%           | -0.237      | 9.200            | 8