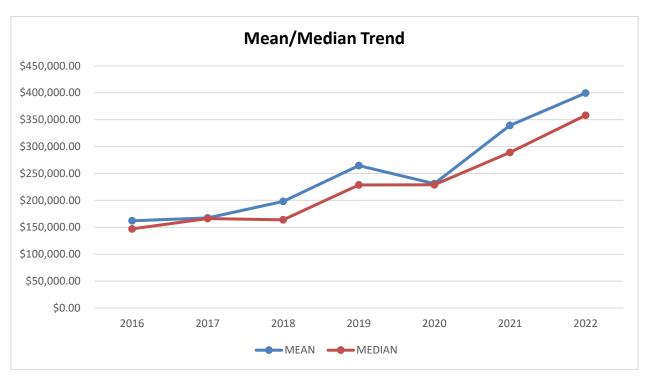

| 17%  |
| AUG | 23%  | -6%  | 60%  | 31%  | -6%  | 24%  | 9%   |
| SEP | 7%   | 25%  | -30% | 372% | -62% | 22%  | 28%  |
| ОСТ | -20% | 32%  | 13%  | 76%  | -8%  | 21%  | 33%  |
| NOV | 11%  | 22%  | 20%  | 1%   | 36%  | 30%  | -1%  |
| DEC | 155% | 34%  | 8%   | 8%   | 10%  | 26%  | 21%  |





| FY2017         | FY2018         | FY2019         | FY2020         | FY2021         | FY2022         | FY2023         |
|----------------|----------------|----------------|----------------|----------------|----------------|----------------|
| \$1,889,285.60 | \$2,298,289.34 | \$3,049,090.59 | \$2,661,447.47 | \$3,840,647.17 | \$4,648,109.80 | \$1,249,183.22 |
| 1%             | 22%            | 33%            | -13%           | 44%            | 21%            |                |



Page | 8





|        | 2016         | 2017         | 2018         | 2019         | 2020         | 2021         | 2022         |
|--------|--------------|--------------|--------------|--------------|--------------|--------------|--------------|
| Mean   | \$162,083.23 | \$167,541.51 | \$198,194.66 | \$264,550.20 | \$231,029.67 | \$339,256.57 | \$399,384.38 |
| Median | \$147,024.55 | \$166,322.71 | \$163,821.97 | \$228,700.29 | \$228,845.67 | \$288,918.62 | \$358,123.81 |



| File Sales Tax | Service Only | Not Taxable | Occupied | Vacant |
|----------------|--------------|-------------|----------|--------|
| 159            | 20           | 50          | 10       | 30     |



| NAICS CODE       | NAICS CODE DESCRIPTION                                                                   |  |
|--------