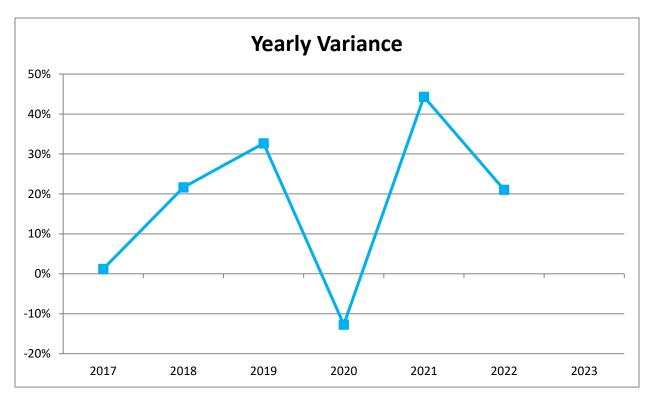

| 22%  | 25%  | 17%  |
| AUG | 23%  | -6%  | 60%  | 31%  | -6%  | 24%  | 9%   |
| SEP | 7%   | 25%  | -30% | 372% | -62% | 22%  | 28%  |
| ОСТ | -20% | 32%  | 13%  | 76%  | -8%  | 21%  | 33%  |
| NOV | 11%  | 22%  | 20%  | 1%   | 36%  | 30%  | -1%  |
| DEC | 155% | 34%  | 8%   | 8%   | 10%  | 26%  | 21%  |





| FY2017         | FY2018         | FY2019         | FY2020         | FY2021         | FY2022         | FY2023         |
|----------------|----------------|----------------|----------------|----------------|----------------|----------------|
| \$1,889,285.60 | \$2,298,289.34 | \$3,049,090.59 | \$2,661,447.47 | \$3,840,647.17 | \$4,648,109.80 | \$1,249,183.22 |
| 1%             | 22%            | 33%            | -13%           | 44%            | 21%            |                |



Page | 8





|        | 2016         | 2017         | 2018         | 2019         | 2020         | 2021         | 2022         |
|--------|--------------|--------------|--------------|--------------|--------------|--------------|--------------|
| Mean   | \$162,083.23 | \$167,541.51 | \$198,194.66 | \$264,550.20 | \$231,029.67 | \$339,256.57 | \$399,384.38 |
| Median | \$147,024.55 | \$166,322.71 | \$163,821.97 | \$228,700.29 | \$228,845.67 | \$288,918.62 | \$358,123.81 |



| File Sales Tax | Service Only | Not Taxable | Occupied | Vacant |
|----------------|--------------|-------------|----------|--------|
| 159            | 20           | 50          | 10       | 30     |



| NAICS CODE       | NAICS CODE DESCRIPTION