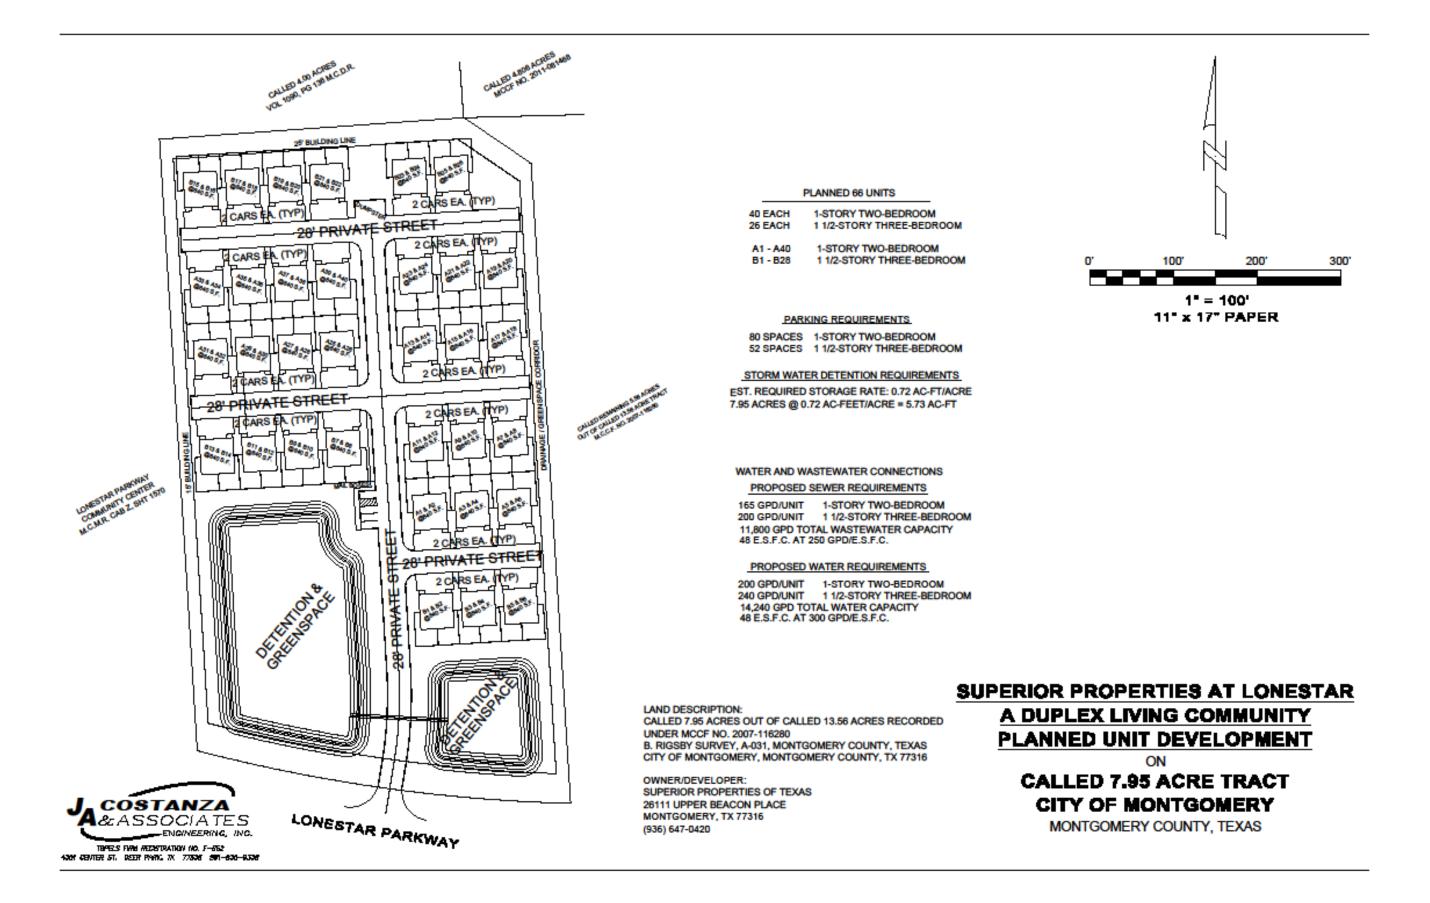

#### CONSIDERATION AND POSSIBLE ACTION:

- 3. Consideration and possible action on renewal of the annual permit for Cedar Crest Mobile Home Park.
- 4. Presentation on the proposed Superior Properties at Lonestar mixed-use development.
- 5. Consideration and possible action regarding an Escrow Agreement by and between the City of Montgomery, Texas and Superior Properties, LLC for a 15.46-acre mixed-use development (Dev. No. 2215) and authorizing the city engineer to prepare a Feasibility Study.
- 6. Consideration and possible action on appointment of four MEDC Directors to serve a two-year term beginning January 1, 2023 and ending on December 31, 2024.
- Consideration and possible action on: AN ORDINANCE OF THE CITY COUNCIL OF THE CITY OF MONTGOMERY, TEXAS, AMENDING ITS MUNICIPAL BUDGET FOR THE FISCAL YEAR 2021-2022; APPROPRIATING THE VARIOUS AMOUNTS HEREIN, AS ATTACHED IN EXHIBIT A; CONTAINING FINDINGS AND A TEXAS OPEN MEETINGS ACT CLAUSE: AND PROVIDING AN IMMEDIATE EFFECTIVE DATE.