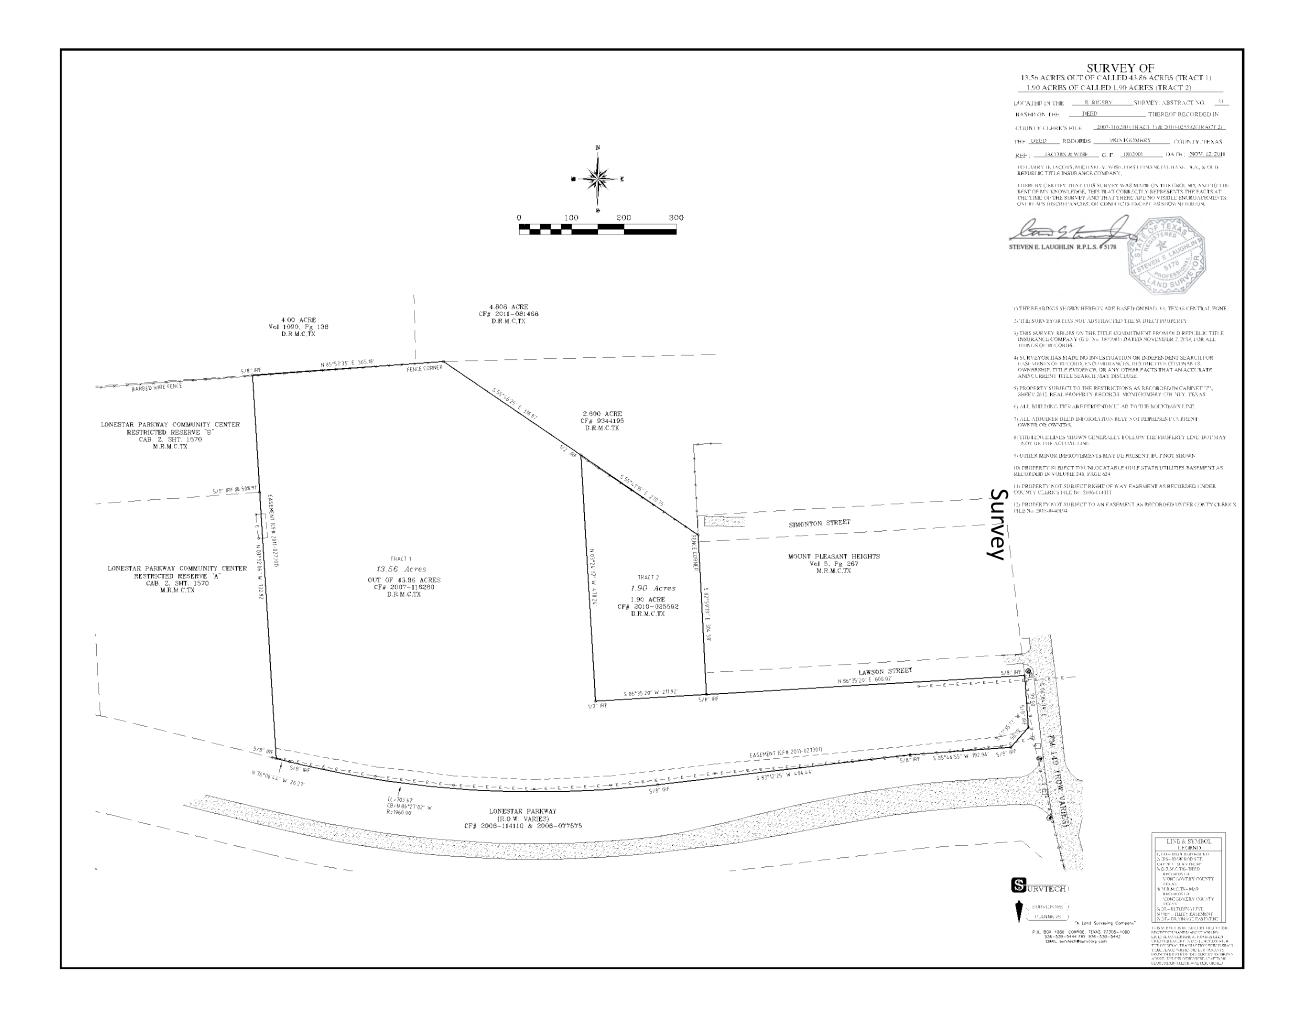

#### RECITALS

WHEREAS, the Developer desires to acquire and develop all or part of a Reserve "A" The Shoppes at Montgomery Section 2 sometimes referred to as the Lupe Tortilla Tract, and being more particularly described in Exhibit "A" attached hereto and incorporated herein by reference for all purposes.