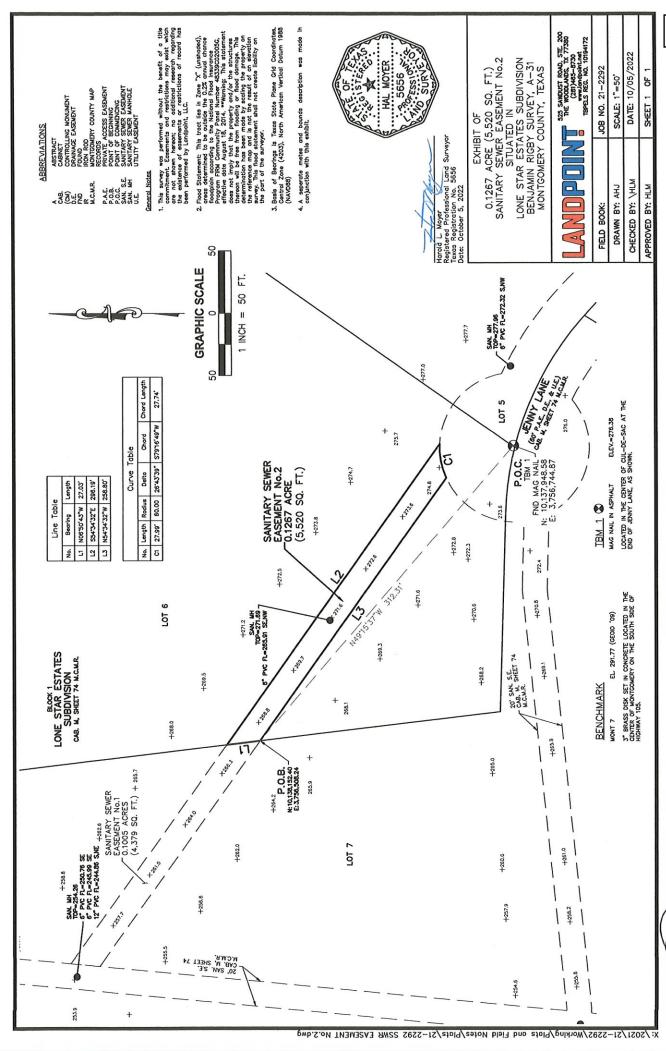

- 8. Consideration and possible action on: AN ORDINANCE OF THE CITY COUNCIL OF THE CITY OF MONTGOMERY, TEXAS AMENDING THE RATES TO BE CHARGED FOR SOLID WASTE COLLECTION SERVICE INSIDE THE CITY OF MONTGOMERY, TEXAS; PROVIDING FOR A PENALTY FOR FAILURE TO PAY ACCOUNTS; PROVIDING CONDITIONS UPON WHICH SERVICE WILL BE RESUMED; REPEALING ALL CONFLICTING ORDINANCES; PROVIDING A SAVINGS CLAUSE; PROVIDING A TEXAS OPEN MEETINGS ACT CLAUSE; AND PROVIDING AN EFFECTIVE DATE.
- Consideration and possible action on sponsorship letter for proposed Silver Spur Lane connection to FM 1097 to serve the proposed Montgomery Bend Development (Dev. No. 2203).
- 10. Consideration and possible action on approval of the Certificate of Substantial Completion, commencement of the one-year warranty, and acceptance of the infrastructure for the Clepper Sidewalks project.
- 11. Consideration and possible action on approval of the Certificate of Substantial Completion, and acceptance of the results for the 2022 Sanitary Sewer Cleaning and Televising project.
- 12. Consideration and possible action regarding Change Order No. 2 for the Sanitary Sewer and Drainage Improvements General Land Office grant project.
- 13. Consideration and possible action regarding acceptance of a sanitary sewer easement for Lot 6, Block 1 of Lone Star Estates.