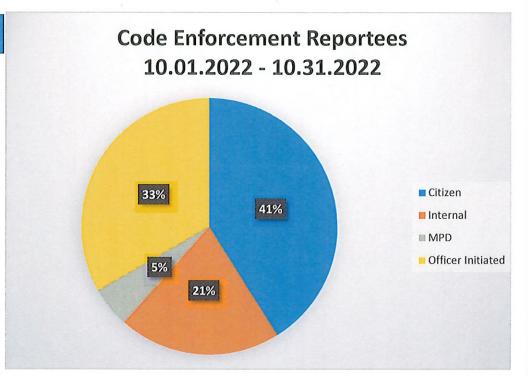

| 2           |
| Events             | 6           |
| Information        | 11          |
| Nuisance           | 2           |
| Observation        | 1           |
| Open Storage       | 1           |
| Rubbish and Debris | 2           |
| Signs              | 9           |
| Solicitors         | 1           |
| Stagnant Water     | 1           |
| Weeds and Grass    | ] 1         |
|                    |             |



| REP Type          | <b>Group Total</b> |
|-------------------|--------------------|
|                   |                    |
| Citizen           | 16                 |
| Internal          | 8                  |
| MPD               | 2                  |
| Officer Initiated | 13                 |
|                   |                    |



**Total Records: 39** 



Page 2 of 2

## City of Montgomery Municipal Court Report October 2022

Kimberly Duckett Court Administrator



## **Comparison Chart**

## Citations and Revenue January 2020 - 2022

Jan Feb Mar **April** May June July Aug Sept Oct Nov Dec

| 2020 | 2021 | 2022 |
|------|------|------|
| 184  | 183  | 94   |
| 81   | 108  | 164  |
| 72   | 148  | 117  |
| 28   | 114  | 85   |
| 90   | 205  | 192  |
| 110  | 123  | 98   |
| 39   | 163  | 126  |
| 78   | 126  | 140  |
| 127  | 134  | 85   |
| 121  | 103  | 83   |
| 216  | 101  | 54   |
| 128  | 67   |      |

**Totals** 

1274

1575

1238

Jan Feb Mar **April** May June July Aug Sept Oct Nov Dec

| 2020        | 2020 2021   |             |
|-------------|-------------|-------------|
| \$23,063.40 | \$36,932.88 | \$20,642.12 |
| \$33,280.30