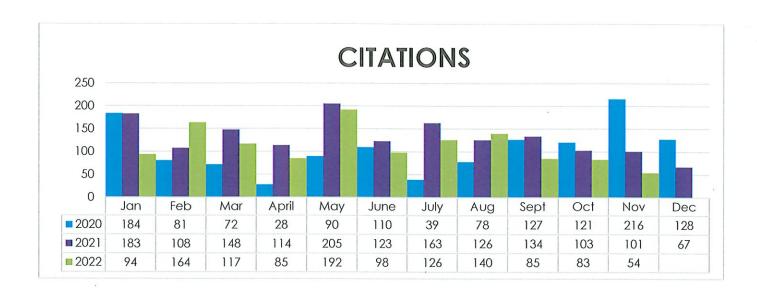

| 101  | 54   |
| 128  | 67   |      |

**Totals** 

1274

1575

1238

Jan Feb Mar **April** May June July Aug Sept Oct Nov Dec

| 2020        | 2020 2021   |             |
|-------------|-------------|-------------|
| \$23,063.40 | \$36,932.88 | \$20,642.12 |
| \$33,280.30 | \$38,953.88 | \$35,191.59 |
| \$23,585.48 | \$45,260.60 | \$43,249.60 |
| \$13,514.80 | \$40,808.03 | \$22,387.94 |
| \$14,418.77 | \$21,995.10 | \$26,584.71 |
| \$27,969.63 | \$35,692.30 | \$28,847.75 |
| \$20,394.55 | \$33,874.84 | \$25,169.19 |
| \$18,860.50 | \$34,639.40 | \$33,042.07 |
| \$20,678.83 | \$34,747.41 | \$24,334.09 |
| \$25,084.90 | \$29,668.47 | \$22,909.59 |
| \$24,177.27 | \$23,458.35 | \$22,209.38 |
| \$37,442.27 | \$24,648.00 |             |

**Totals** 

\$282,470.70 \$400,679.26 \$304,568.03







#### 101 OLD PLANTERSVILLE ROAD, MONTGOMERY, TEXAS 77316

Telephone: (936) 597-6434

\_\_\_\_\_

# Public Works Department Monthly Report for October 2022

## Water

- Completed monthly cutoff list for nonpayment.
- Completed monthly leak notification door hangers.
- Completed monthly meter verification list.
- Completed monthly check of idle meter list for consumption. No issues were found.
- Activated/deactivated 8 water accounts.
- Completed 11 work orders for endpoint maintenance issues.
- Completed 2 work orders for water leaks.
- Completed 11 work orders for miscellaneous water issues.
- Completed 5 work orders for water taps.
- Raised meter box at 266 Little Dog Dr.

#### Wastewater

- Completed 5 work order for sewer taps.
- Completed force main repairs at Lift Station #8.
-