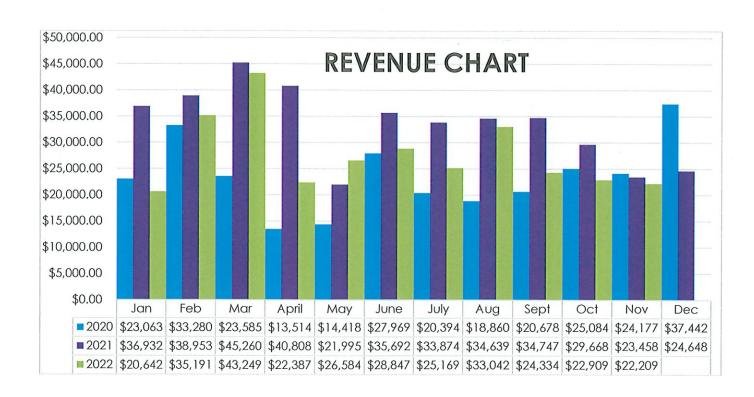

101  | 54   |
| 128  | 67   |      |

**Totals** 

1274

1575

1238

Jan Feb Mar **April** May June July Aug Sept Oct Nov Dec

| 2020        | 2020 2021   |             |
|-------------|-------------|-------------|
| \$23,063.40 | \$36,932.88 | \$20,642.12 |
| \$33,280.30 | \$38,953.88 | \$35,191.59 |
| \$23,585.48 | \$45,260.60 | \$43,249.60 |
| \$13,514.80 | \$40,808.03 | \$22,387.94 |
| \$14,418.77 | \$21,995.10 | \$26,584.71 |
| \$27,969.63 | \$35,692.30 | \$28,847.75 |
| \$20,394.55 | \$33,874.84 | \$25,169.19 |
| \$18,860.50 | \$34,639.40 | \$33,042.07 |
| \$20,678.83 | \$34,747.41 | \$24,334.09 |
| \$25,084.90 | \$29,668.47 | \$22,909.59 |
| \$24,177.27 | \$23,458.35 | \$22,209.38 |
| \$37,442.27 | \$24,648.00 |             |

**Totals** 

\$282,470.70 \$400,679.26 \$304,568.03







#### 101 OLD PLANTERSVILLE ROAD, MONTGOMERY, TEXAS 77316

Telephone: (936) 597-6434

\_\_\_\_\_

# Public Works Department Monthly Report for October 2022

## Water

- Completed monthly cutoff list for nonpayment.
- Completed monthly leak notification door hangers.
- Completed monthly meter verification list.
- Completed monthly check of idle meter list for consumption. No issues were found.
- Activated/deactivated 8 water accounts.
- Completed 11 work orders for endpoint maintenance issues.
- Completed 2 work orders for water leaks.
- Completed 11 work orders for miscellaneous water issues.
- Completed 5 work orders for water taps.
- Raised meter box at 266 Little Dog Dr.

#### Wastewater

- Completed 5 work order for sewer taps.
- Completed force main repairs at Lift Station #8.
- Te