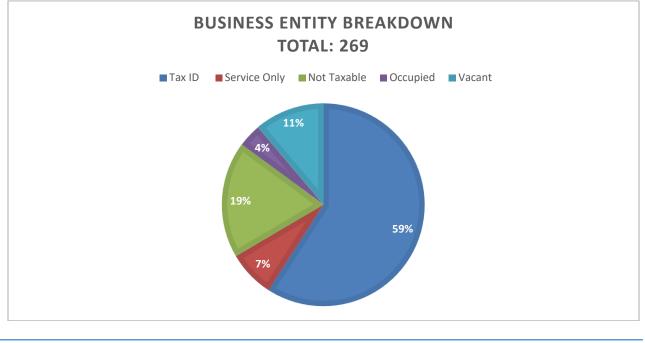

| File Sales Tax | Service Only | Not Taxable | Occupied | Vacant |
|----------------|--------------|-------------|----------|--------|
| 159            | 20           | 50          | 10       | 30     |