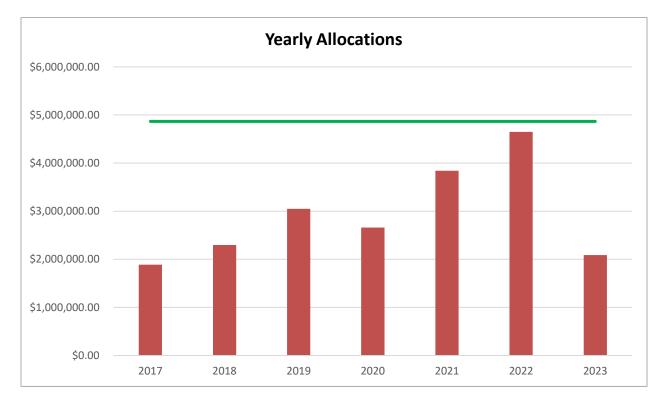

-17% Decrease

|                             |           | 2023 Budget | % of Budget |
|-----------------------------|-----------|-------------|-------------|
| Allocations Received: \$2,0 | 87,032.67 | \$4,866,616 | 43%         |

Fiscal Year Date Range: October-September

| FY 2019 Total<br>Allocations | FY 2018 Total<br>Allocations | FY 2017 Total<br>Allocations | FY 2016 Total<br>Allocations | FY 2015 Total<br>Allocations | 2014 Total<br>Allocations |
|------------------------------|------------------------------|------------------------------|------------------------------|------------------------------|---------------------------|
| \$3,049,090.59               | \$2,298,289.34               | \$1,889,285.60               | \$1,867,030.18               | \$1,699,926.42               | \$1,688,374.26            |
| FY 2020 Total                | FY 2021 Total                | FY 2022 Total                |                              |                              |                           |
| Allocations                  | Allocations                  | Allocations                  |                              |                              |                           |
| \$2,661,447.47               | \$3,840,647.17               | \$4,648,109.80               |                              |                              |                           |

Total Allocations, 1995-Present \$42,684,618.96

| Calendar Year 2022 Sales Tax Averages | Calendar Year 2021 Sales Tax Averages |
|---------------------------------------|---------------------------------------|
| Total: \$837,849.45                   | Total: \$4,792,612.52                 |
| Mean Allocation: N/A                  | Mean Allocation: \$399,384.38         |
| Median Allocation: N/A                | Median Allocation: \$358,123.81       |