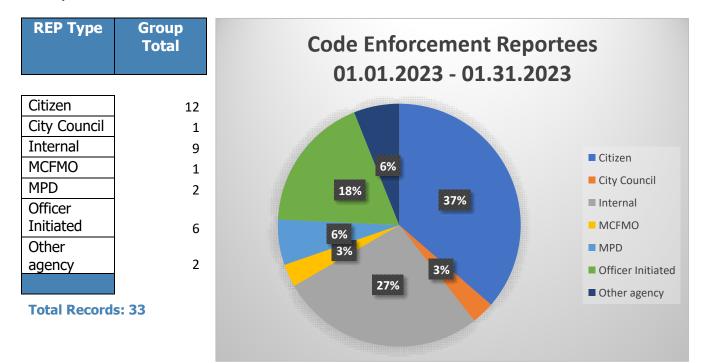

odes user training Attended 1 hour - (live on line) American Association of Code Enforcement (AACE) members quarterly meeting

Ordinance/Code projects:

- Objective 1: Submit a proposal recommending modifications to the city code of ordinances to ensure clarity, alleviate conflicts, diminish inconsistencies, and conform to state laws.
- Objective 2: Educate the public regarding the code of ordinances.
  - Public consumption of alcoholic beverages Update to Ordinance chapters 6-57 and 64-6
  - Garage sale informational flyer distributed via city utilities billing insert

#### January 2023 Code Enforcement Officer Monthly Report (continued)

#### Activity:

Violation(s) issued: 0 Warning(s) issued: 0



January 2023 Code Enforcement Officer Monthly Report (continued)

Activity (continued):



Item 11.

Page 3 of 3



### City Administrator Report January 2023

#### Activities:

- The Mayor and I met with Congressman Luttrell for a general discussion
- Still working on finding a finance consultant to assist us
  - Responding firms fees are expensive (\$100 \$300 per hour range). Conducted interviews of a couple of qualified candidates
    - Assessing/negotiating at this time
  - o Possible agreement and budget amendment at your next Council meeting
- I am working on a mobile food vendor and food truck vendor ordinance
  - o Looking at best practices in vendor regulations
  - o Looking at examples of successful cities' ordinances
  - Emphasis on business-friendly with high-quality aesthetics and preservation of our community culture
- I attended the Planning and Zoning Commissi