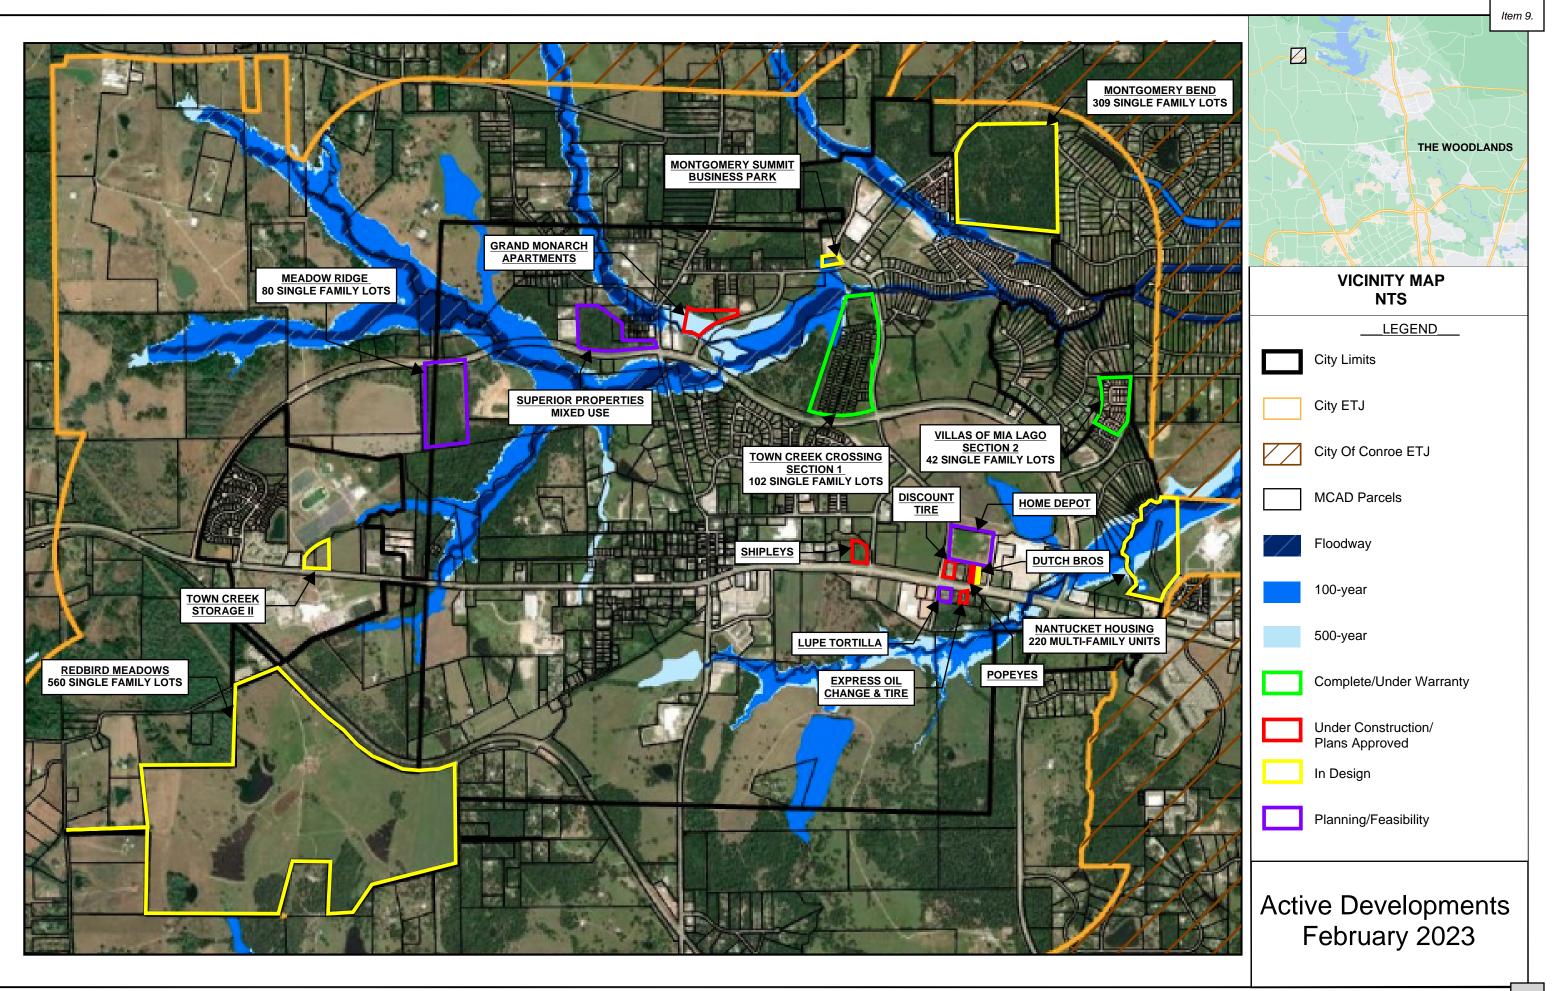

5. <u>Consideration and possible action on an Amendment to the Development Agreement between</u> the City of Montgomery and Pulte Homes of Texas, LP addressing side yard setbacks in <u>Montgomery Bend.</u>

Mr. McCorquodale introduced the item and provided an overview of the amendment proposal.

Mr. Brian Williams Pulte Homes, LLC stated that this is really a clean up of the original development agreement. Planning and Zoning met last week and approved the amendment with conditions.

Brian Williams provided a description of the building line, the AC units and the accessibility to the rear of the property with the side set backs especially with an AC unit placed in the side. It was something that was not considered in the original development agreement. He went on to state that what is being proposed in the amendments are the same that is currently in place at the Terra Vista development.