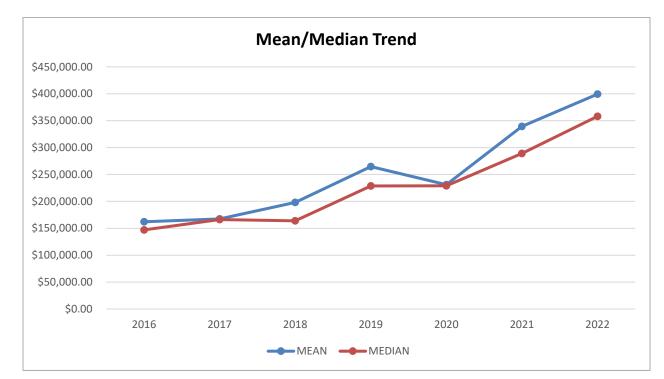

Page | 8

|        | 2016         | 2017         | 2018         | 2019         | 2020         | 2021                | 2022         |
|--------|--------------|--------------|--------------|--------------|--------------|---------------------|--------------|
| Mean   | \$162,083.23 | \$167,541.51 | \$198,194.66 | \$264,550.20 | \$231,029.67 | \$339,256.57        | \$399,384.38 |
| Median | \$147,024.55 | \$166,322.71 | \$163,821.97 | \$228,700.29 | \$228,845.67 | <b>\$288,918.62</b> | \$358,123.81 |