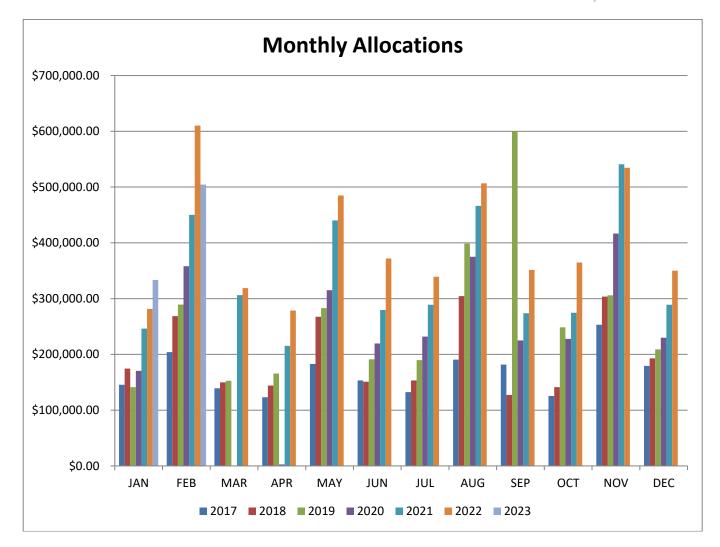

|     | 2017 | 2018 | 2019 | 2020 | 2021 | 2022 | 2023 |
|-----|------|------|------|------|------|------|------|
| JAN | -39% | 20%  | -19% | 21%  | 44%  | 14%  | 18%  |
| FEB | 2%   | 32%  | 8%   | 24%  | 26%  | 36%  | -17% |
| MAR | 11%  | 8%   | 2%   | N/A  | N/A  | 4%   |      |
| APR | -5%  | 17%  | 15%  | -98% | N/A  | 29%  |      |
| MAY | -1%  | 46%  | 6%   | 11%  | 40%  | 10%  |      |
| JUN | 3%   | -1%  | 27%  | 15%  | 27%  | 33%  |      |
| JUL | -1%  | 16%  | 24%  | 22%  | 25%  | 17%  |      |
| AUG | -6%  | 60%  | 31%  | -6%  | 24%  | 9%   |      |
| SEP | 25%  | -30% | 372% | -62% | 22%  | 28%  |      |
| ОСТ | 32%  | 13%  | 76%  | -8%  | 21%  | 33%  |      |
| NOV | 22%  | 20%  | 1%   | 36%  | 30%  | -1%  |      |
| DEC | 34%  | 8%   | 8%   | 10%  | 26%  | 21%  |      |