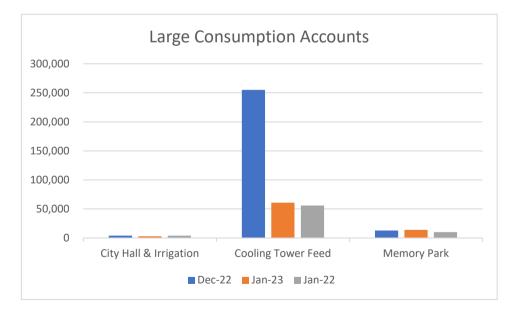

| 1,000  |  |
| Fernland Park                        | (01-8737-00) | 0       | 3,000  | 1,000  |  |
| Welcome Flags                        | (01-8734-00) | 0       | 0      | 0      |  |
| Community Building Stage Irrigation  | (01-6180-00) | 0       | 0      | 0      |  |
| Buffalo Springs Sewer Plant          | (01-8821-00) | 2,000   | 2,000  | 1,000  |  |
| Homecoming Park Restrooms            | (01-8820-00) | 0       | 0      | 1,000  |  |
| Homecoming Park Drinking<br>Fountain | (01-8738-00) | 0       | 0      | 0      |  |
| City Hall & Irrigation               | (01-6190-00) | 4,000   | 3,000  | 4,000  |  |
| Cooling Tower Feed                   | (01-0355-00) | 255,000 | 61,000 | 56,000 |  |
| Memory Park                          | (01-5885-00) | 13,000  | 14,000 | 10,000 |  |





46



### **Trusted Utility Partners**

## **City of Montgomery**

**Operations Report** January 2023 12/18/22 – 01/17/23

#### **District Alerts**

#### 12/19/2022 – Lift Station 2, High Wet Well

Operator responded to auto dialer call for high wet well level. Operator found lift pump #2 VFD tripped due to heavy rain in area. Reset lift pump #2 and pumped down to normal level. Monitored facility and no other issues found.

#### 12/24/2022 – Water Plant 3, High HPT Level

Operator was notified of High HPT Level. Upon arrival the operator found air leak on top of HPT. HPT waterlogged and air line for future HPT valve had frozen and broken off. Isolated leak and put compressor back online. No further issues.

#### 12/29/2022 – Water Plant 3, Backflow leak

Operator found backflow leaking a