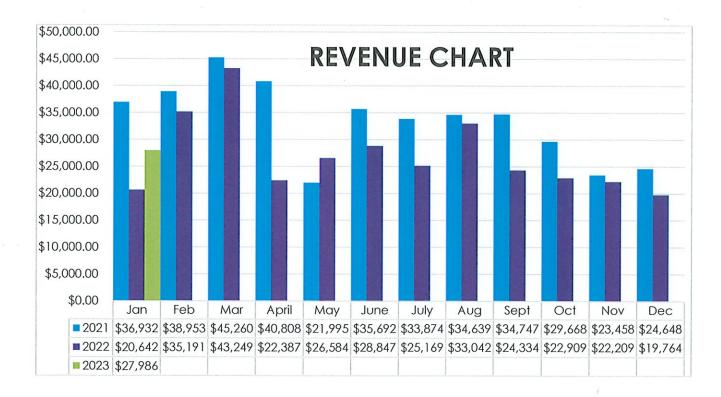

ls** 1575 1298 86

|       | 2021        | 2022        | 2023        |
|-------|-------------|-------------|-------------|
| Jan   | \$36,932.88 | \$20,642.12 | \$27,986.26 |
| Feb   | \$38,953.88 | \$35,191.59 |             |
| Mar   | \$45,260.60 | \$43,249.60 |             |
| April | \$40,808.03 | \$22,387.94 |             |
| May   | \$21,995.10 | \$26,584.71 |             |
| June  | \$35,692.30 | \$28,847.75 |             |
| July  | \$33,874.84 | \$25,169.19 |             |
| Aug   | \$34,639.40 | \$33,042.07 |             |
| Sept  | \$34,747.41 | \$24,334.09 |             |
| Oct   | \$29,668.47 | \$22,909.59 |             |
| Nov   | \$23,458.35 | \$22,209.38 |             |
| Dec   | \$24,648.00 | \$19,764.02 |             |

**Totals** \$400,679.26 \$324,332.05 \$27,986.26





67



### **Montgomery Police Department**

Chief Anthony Solomon

### **Activity Report**

January 1, 2023 – January 31, 2023

#### **Patrol Division**

| • | Calls for Service | - | 106 |
|---|-------------------|---|-----|
| • | Total Reports     | - | 29  |
| • | Citations Issued  | - | 86  |
| • | Warnings Issued   | - | 207 |
| • | Arrests           | - | 18  |
| • | Accidents         | - | 9   |

#### Breakdown by Offense Category

| • | DWI/DUI                                             | 7 |
|---|-----------------------------------------------------|---|
| • | Drug Arrests/Citations                              | 4 |
| • | Fail to Stop and Give Info                          | 1 |
| • | Warrant Arrests                                     | 6 |
| • | Theft >=\$2,500, Enhanced (El