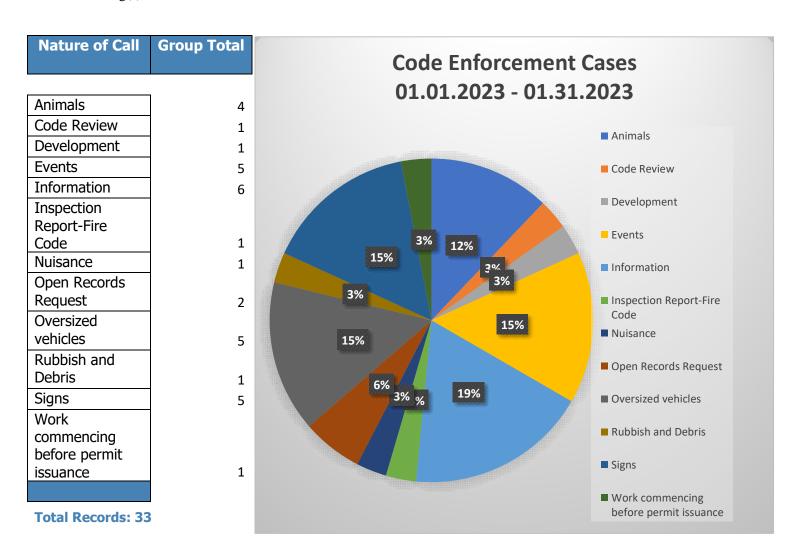

rning Achievement in Code Official Safety (COSS); Attended 1 hour – (on line) ICC digital codes user training Attended 1 hour - (live on line) American Association of Code Enforcement (AACE) members quarterly meeting

Ordinance/Code projects:

- Objective 1: Submit a proposal recommending modifications to the city code of ordinances to ensure clarity, alleviate conflicts, diminish inconsistencies, and conform to state laws.
- Objective 2: Educate the public regarding the code of ordinances.
  - Public consumption of alcoholic beverages Update to Ordinance chapters 6-57 and 64-6
  - Garage sale informational flyer distributed via city utilities billing insert

#### January 2023 Code Enforcement Officer Monthly Report (continued)

#### Activity:

Violation(s) issued: 0 Warning(s) issued: 0



January 2023 Code Enforcement Officer Monthly Report (continued)

Activity (continued):



Item 11.

Page 3 of 3



### City Administrator Report January 2023

#### Activities:

- The Mayor and I met with Congressman Luttrell for a general discussion
- Still working on finding a finance consultant to assist us
  - Responding firms fees are expensive (\$100 \$300 per hour range). Conducted interviews of a couple of qualified candidates
    - Assessing/negotiating at this time
  - o Possible agreement and budget amendment at your next Council meeting
- I am working on a mobile food vendor and food truck vendor ordinance
  - o Looking at best practices in vendor regulations
  - o Looking at examples of successful cities' ordinances
  - Emphasis on business-friendly with high-quality aesthet