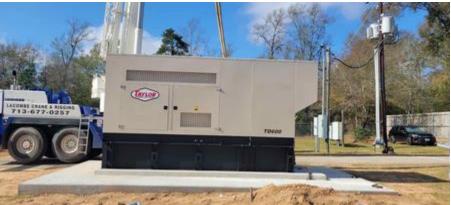

10. <u>Consideration and possible action on Change Order No. 2 for the Water Plant No. 3 Generator</u> Addition Project.

Ms. Katherine Vu presented the change order for the Generator Addition Project, informing Council that upon start up everything went smoothly, and when they began checks they discovered that there were only 8 channels instead of 16. The change order is to add the additional 8 channels so each autodialler has an alarm. The change order does not affect the timeline.