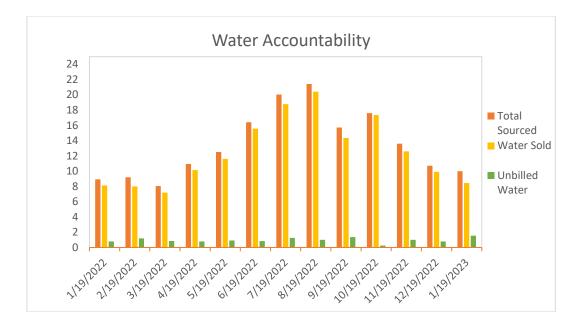

10. <u>Consideration and possible action on Change Order No. 2 for the Water Plant No. 3 Generator</u> Addition Project.

Ms. Katherine Vu presented the change order for the Generator Addition Project, informing Council that upon start up everything went smoothly, and when they began checks they discovered that there were only 8 channels instead of 16. The change order is to add the additional 8 channels so each autodialler has an alarm. The change order does not affect the timeline.