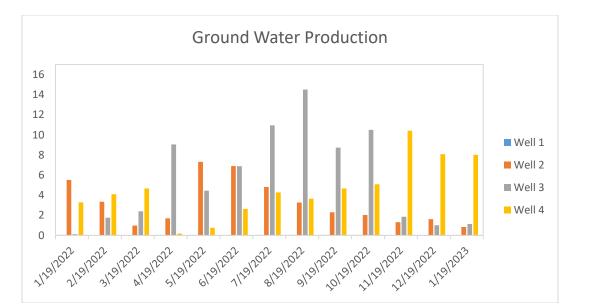

|       |  |  |  |
|---------------------|-------|--|--|--|
| Total Water Sourced | 9.993 |  |  |  |
| Flushing            | 0.371 |  |  |  |
| Subtotal            | 9.624 |  |  |  |
| Sold                | 8.440 |  |  |  |
| Accountability %    | 88%   |  |  |  |

| CONNECTIONS         |       |  |  |  |
|---------------------|-------|--|--|--|
| School              | 12    |  |  |  |
| Commercial Inside   | 172   |  |  |  |
| Commercial Outside  | 2     |  |  |  |
| Residential Inside  | 922   |  |  |  |
| Residential Outside | 29    |  |  |  |
| Church              | 14    |  |  |  |
| City                | 19    |  |  |  |
| Hydrant             | 6     |  |  |  |
| Multifamily         | 14    |  |  |  |
| n/a                 | 3     |  |  |  |
| Total               | 1,193 |  |  |  |



| Date       | Total   | Well_1 | Well_2 | Well_3 | Well_4 |
|------------|---------|--------|--------|--------|--------|
| AVG        | 13.406  | 0.000  | 3.226  | 5.642  | 4.601  |
| 1/19/2022  | 8.916   | 0.000  | 5.511  | 0.124  | 3.281  |
| 2/19/2022  | 9.200   | 0.000  | 3.343  | 1.764  | 4.093  |
| 3/19/2022  | 8.036   | 0.000  | 0.977  | 2.394  | 4.665  |
| 4/19/2022  | 10.938  | 0.000  | 1.699  | 9.048  | 0.191  |
| 5/19/2022  | 12.517  | 0.000  | 7.318  | 4.445  | 0.754  |
| 6/19/2022  | 16.410  | 0.000  | 6.894  | 6.876  | 2.640  |
| 7/19/2022  | 20.039  | 0.000  | 4.814  | 10.944 | 4.281  |
| 8/19/2022  | 21.419  | 0.000  | 3.265  | 14.505 | 3.649  |
| 9/19/2022  | 15.715  | 0.000  | 2.306  | 8.734  | 4.675  |
| 10/19/2022 | 17.598  | 0.000  | 2.024  | 10.497 | 5.077  |
| 11/