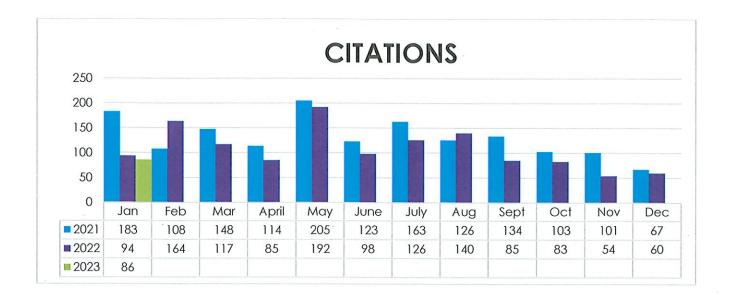

tals** 1575 1298 86

|       | 2021        | 2022        | 2023        |
|-------|-------------|-------------|-------------|
| Jan   | \$36,932.88 | \$20,642.12 | \$27,986.26 |
| Feb   | \$38,953.88 | \$35,191.59 |             |
| Mar   | \$45,260.60 | \$43,249.60 |             |
| April | \$40,808.03 | \$22,387.94 |             |
| May   | \$21,995.10 | \$26,584.71 |             |
| June  | \$35,692.30 | \$28,847.75 |             |
| July  | \$33,874.84 | \$25,169.19 |             |
| Aug   | \$34,639.40 | \$33,042.07 |             |
| Sept  | \$34,747.41 | \$24,334.09 |             |
| Oct   | \$29,668.47 | \$22,909.59 |             |
| Nov   | \$23,458.35 | \$22,209.38 |             |
| Dec   | \$24,648.00 | \$19,764.02 |             |

**Totals** \$400,679.26 \$324,332.05 \$27,986.26





67



### **Montgomery Police Department**

Chief Anthony Solomon

### **Activity Report**

January 1, 2023 – January 31, 2023

#### **Patrol Division**

| • | Calls for Service | - | 106 |
|---|-------------------|---|-----|
| • | Total Reports     | - | 29  |
| • | Citations Issued  | - | 86  |
| • | Warnings Issued   | - | 207 |
| • | Arrests           | - | 18  |
| • | Accidents         | - | 9   |

#### Breakdown by Offense Category

| • | DWI/DUI                                             | 7 |
|---|-----------------------------------------------------|---|
| • | Drug Arrests/Citations                              | 4 |
| • | Fail to Stop and Give Info                          | 1 |
| • | Warrant Arrests                                     | 6 |
| • | Theft >=\$2,500, Enhanced (