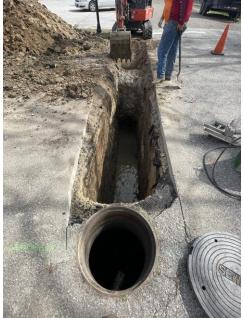

Councilmember Carol Langley moved to approve the change order No.2 as presented. Councilmember Cheryl Fox seconded the motion. **Motion approved (4-0).** 

11. <u>Consideration and possible action on approval of the Certificate of Substantial Completion and</u> <u>commencement of the one-year warranty period for the Sanitary Sewer and Drainage</u> <u>Improvements Project on Dr. Martin Luther King, Jr. Drive</u>.

Ms. Katherine Vu presented the item on the certificate of substantial completion. She provided Council with a full review of the project and that public works flooded the streets to verify positive drainage.