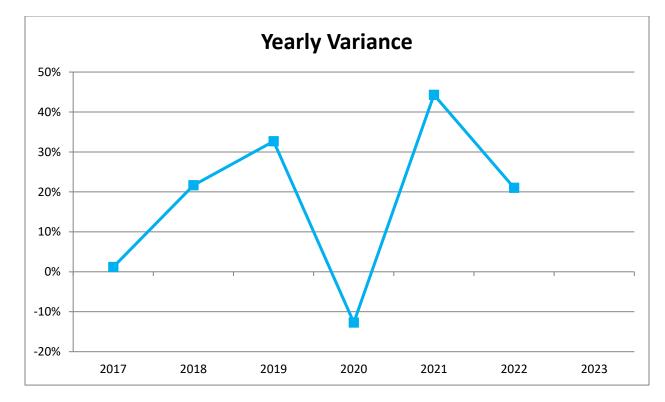

|     | 2017 | 2018 | 2019 | 2020 | 2021 | 2022 | 2023 |
|-----|------|------|------|------|------|------|------|
| JAN | -39% | 20%  | -19% | 21%  | 44%  | 14%  | 18%  |
| FEB | 2%   | 32%  | 8%   | 24%  | 26%  | 36%  | -17% |
| MAR | 11%  | 8%   | 2%   | N/A  | N/A  | 4%   |      |
| APR | -5%  | 17%  | 15%  | -98% | N/A  | 29%  |      |
| MAY | -1%  | 46%  | 6%   | 11%  | 40%  | 10%  |      |
| JUN | 3%   | -1%  | 27%  | 15%  | 27%  | 33%  |      |
| JUL | -1%  | 16%  | 24%  | 22%  | 25%  | 17%  |      |
| AUG | -6%  | 60%  | 31%  | -6%  | 24%  | 9%   |      |
| SEP | 25%  | -30% | 372% | -62% | 22%  | 28%  |      |
| ОСТ | 32%  | 13%  | 76%  | -8%  | 21%  | 33%  |      |
| NOV | 22%  | 20%  | 1%   | 36%  | 30%  | -1%  |      |
| DEC | 34%  | 8%   | 8%   | 10%  | 26%  | 21%  |      |

| FY2017         | FY2018         | FY2019         | FY2020         | FY2021         | FY2022         | FY2023         |
|----------------|----------------|----------------|----------------|----------------|----------------|----------------|
| \$1,889,285.60 | \$2,298,289.34 | \$3,049,090.59 | \$2,661,447.47 | \$3,840,647.17 | \$4,648,109.80 | \$2,087,032.67 |
| 1%             | 22%            | 33%            | -13%           | 44%            | 21%            |                |