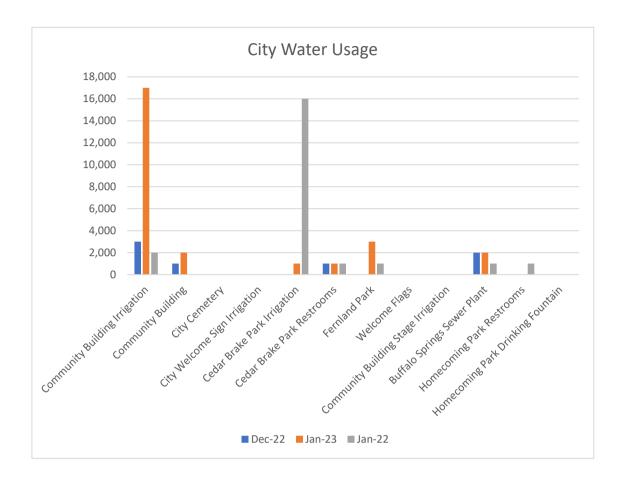

| 1,000  |  |
| Fernland Park                        | (01-8737-00) | 0       | 3,000  | 1,000  |  |
| Welcome Flags                        | (01-8734-00) | 0       | 0      | 0      |  |
| Community Building Stage Irrigation  | (01-6180-00) | 0       | 0      | 0      |  |
| Buffalo Springs Sewer Plant          | (01-8821-00) | 2,000   | 2,000  | 1,000  |  |
| Homecoming Park Restrooms            | (01-8820-00) | 0       | 0      | 1,000  |  |
| Homecoming Park Drinking<br>Fountain | (01-8738-00) | 0       | 0      | 0      |  |
| City Hall & Irrigation               | (01-6190-00) | 4,000   | 3,000  | 4,000  |  |
| Cooling Tower Feed                   | (01-0355-00) | 255,000 | 61,000 | 56,000 |  |
| Memory Park                          | (01-5885-00) | 13,000  | 14,000 | 10,000 |  |





46



### **Trusted Utility Partners**

## **City of Montgomery**

**Operations Report** January 2023 12/18/22 – 01/17/23

#### **District Alerts**

#### 12/19/2022 – Lift Station 2, High Wet Well

Operator responded to auto dialer call for high wet well level. Operator found lift pump #2 VFD tripped due to heavy rain in area. Reset lift pump #2 and pumped down to normal level. Monitored facility and no other issues found.

#### 12/24/2022 – Water Plant 3, High HPT Level

Operator was notified of High HPT Level. Upon arrival the operator found air leak on top of HPT. HPT waterlogged and air line for future HPT valve had frozen and broken off. Isolated leak and put compressor back online. No further issues.

#### 12/29/2022 – Water Plant 3, Backflow leak

Operator found backflow leaking