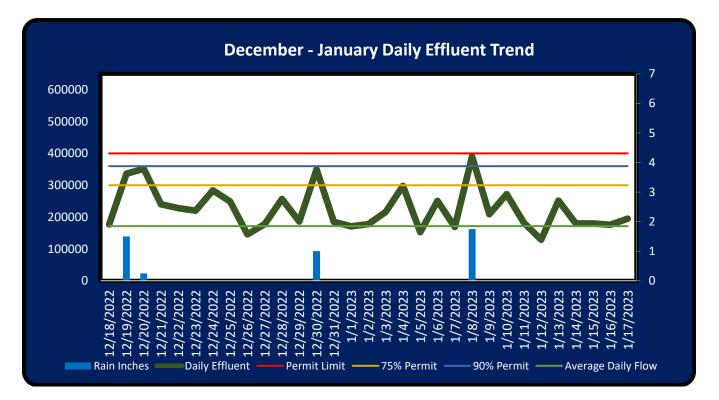

erations and found alternator not calling for booster pump #2. Contractor found bad alternator. Replaced alternator and put booster pump #2 back online. Monitored facility and booster pumps alternating normal, no other issues found.

#### 01/16/2023 – Water Plant 2, Leak on HPT

Residents reported that they heard water hammer and have brown water. Operator investigated, found leak on airline on top of HPT and HPT waterlogged making booster pumps short cycle. Took facility offline for repairs. Once repairs were completed, put facility back online. No further issues.

#### 01/17/2023 – Water Plant 3, Leak on Backflow

Operator found backflow leaking from dump valve and scheduled repairs. Repairs were made and backflow is flowing normal, no further issues.

#### Wastewater Plant Flow Detail



- Flow for the month of December January was 6,989,000 gallons
- Daily peak flow was January 8, 2023 was 390,000 gallons
- Average Daily Flow 225,500 gallons
  - 3-month average flow 215,167 gallons
  - o 56% of permitted capacity

#### **Discharge Limitations**

- Daily Average Flow 400,000 gallons (0.4 MGD)
- 2-Hour Peak Flow 833 gpm
- CBOD daily average 10 mg/l
- Total Suspended Solids (TSS) 15 mg/l
- Ammonium Nitrogen (NH3) 2 mg/l
- Chlorine Residual >1.0 mg/l < 4.0 mg/l</p>
- The current permit expires 05/10/2027

#### Effluent

TSS, DO, E.Coli, NH3N, PH sample results were all comfortable within the parameters set by the State of Texas.

| Effluent Permitted Values | Parameter |      | arameter Measured |    |
|---------------------------|-----------|------|-------------------|----