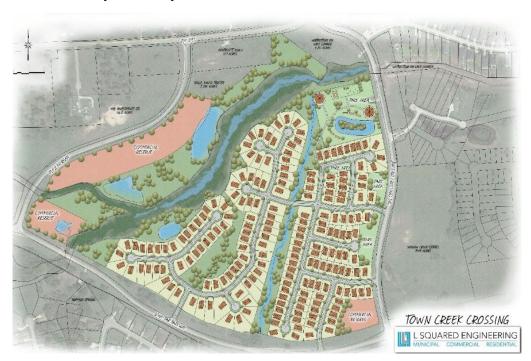

age interest rates are on the rise, Montgomery is a desirable community and demand for new housing will likely remain strong for the immediate future.

- 3 new homes completed in April
- 11 new single-family home permits issued in April

<u>Hills of Town Creek Subdivision</u> – Near Montgomery High School on the west side of the City, this subdivision has 130 single-family homesites. Plans for a new 70-lot section have recently been submitted to the City for review. This new addition will include extending Emma's Way through to Lone Star Parkway to accommodate additional traffic.

<u>Town Creek Crossing</u> – This addition to the Buffalo Springs Planned Development includes approximately 140 residential homesites and eight commercial reserves. New home construction is currently underway.



<u>Redbird Meadows</u> – The City Council has approved a development and annexation agreement for a 388-acre single-family residential neighborhood in the southwest portion of the City. The plan calls for 588 new homes on lots ranging from 1/5-acre to 1/2-acre in size. More details will be included in the coming months as the plans take shape.

## City Development Activities

<u>Texas Water Development Board Funding</u> - The City is utilizing \$2.8 million in TWDB funding for infrastructure projects that include:

- Downtown + SH105 Waterline (*completed*) to improve water flow to the west side of town.
- Water Plant #3 (underway) to increase the capacity of the water system.
- Lift Station #1 (*completed*) to increase the efficiency of the sewer system.

General Land Office Severe Floo