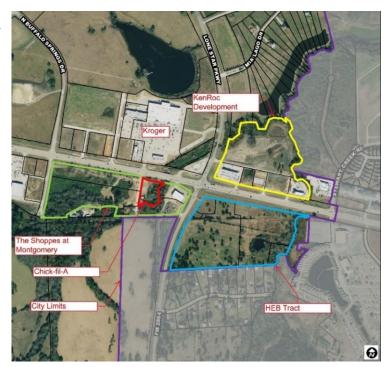

n in existing neighborhoods is increasing. Commercial construction activity continues within existing developments on the east end of the City. As the year progresses, we expect a moderate increase in the pace and intensity of new development despite rising interest rates and construction costs. The City continues to be well-positioned to meet the future additional demand on City services.

## Commercial Development

### East End Commercial

Construction on the east end of Montgomery continues at a steady pace. The 26-acre Shoppes at Montgomery is building a second retail center to accommodate new businesses. Discount Tire is in under engineering review and several other businesses have expressed interest in properties near the Kroger Shopping Center including Popeye's Louisiana Kitchen.



## Central Business District & Historic Downtown -

No new activity to report.



Page | 2

## Residential Development

Existing homesite inventory is available and several new residential subdivisions are under development in the City. Although mortgage interest rates are on the rise, Montgomery is a desirable community and demand for new housing will likely remain strong for the immediate future.

- 3 new homes completed in April
- 11 new single-family home permits issued in April

<u>Hills of Town Creek Subdivision</u> – Near Montgomery High School on the west side of the City, this subdivision has 130 single-family homesites. Plans for a new 70-lot section have recently been submitted to the City for review. This new addition will include extending Emma's Way through to Lone Star Par