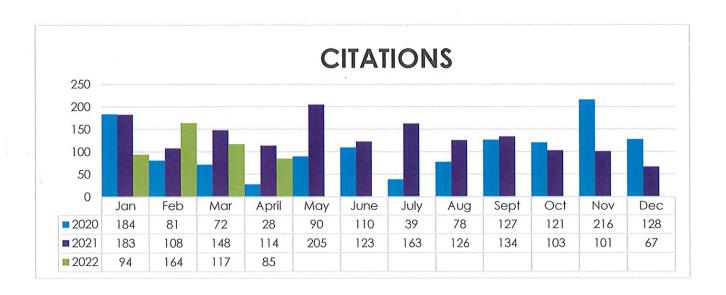

Satellite) |
| 518210 | Data Processing, Hosting, and Related Services          |
| 541410 | Interior Design Services                                |
| 561710 | Exterminating and Pest Control Services                 |
| 561730 | Landscaping Services                                    |
| 561790 | Other Services to Buildings and Dwellings               |
| 713940 | Fitness and Recreational Sports Centers                 |
| 722410 | Drinking Places (Alcoholic Beverages)                   |
| 722511 | Full-Service Restaurants                                |
| 722513 | Limited-Service Restaurants                             |
| 811111 | General Automotive Repair                               |

# City of Montgomery Municipal Court Report April 2022

Kimberly Duckett Court Administrator







### **Comparison Chart**

### Citations and Revenue January 2020 - 2022

Jan Feb Mar April May June July Aug Sept Oct Nov Dec

| 2020 | 2021 | 2022 |
|------|------|------|
| 184  | 183  | 94   |
| 81   | 108  | 164  |
| 72   | 148  | 117  |
| 28   | 114  | 85   |
| 90   | 205  |      |
| 110  | 123  |      |
| 39   | 163  |      |
| 78   | 126  |      |
| 127  | 134  |      |
| 121  | 103  |      |
| 216  | 101  |      |
| 128  | 67   |      |

**Totals** 

1274

1575

460

Jan Feb Mar April May June July Aug Sept Oct Nov Dec

| 2020        | 2021        | 2022        |
|-------------|-------------|-------------|
| \$23,063.40 | \$36,932.88 | \$20,642.12 |
| \$33,280.30 | \$38,953.88 | \$35,191.59 |
| \$23,585.48 | \$45,260.60 | \$43,249.60 |
| \$13,514.80 | \$40,808.03 | \$22,387.94