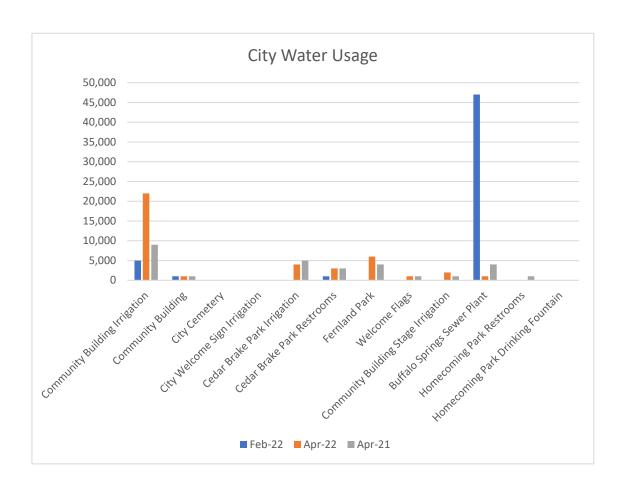

|  |
| Fernland Park                        | (01-8737-00) | 0      | 6,000   | 4,000   |  |
| Welcome Flags                        | (01-8734-00) | 0      | 1,000   | 1,000   |  |
| Community Building Stage Irrigation  | (01-6180-00) | 0      | 2,000   | 1,000   |  |
| Buffalo Springs Sewer Plant          | (01-8821-00) | 47,000 | 1,000   | 4,000   |  |
| Homecoming Park Restrooms            | (01-8820-00) | 0      | 0       | 1,000   |  |
| Homecoming Park Drinking<br>Fountain | (01-8738-00) | 0      | 0       | 0       |  |
| City Hall & Irrigation               | (01-6190-00) | 5,000  | 29,000  | 18,000  |  |
| Cooling Tower Feed                   | (01-0355-00) | 51,000 | 2,000   | 88,000  |  |
| Memory Park                          | (01-5885-00) | 9,000  | 145,000 | 114,000 |  |







# **City of Montgomery**

Operations Report April 2022 03/18/22 - 04/17/22

## **District Alerts**

## 03/21/2022— Lift Station 3, Lift Pumps

During regular facility check-in operator found lift pumps had ragged up with debris. Lift pump was pulled and cleaned. No further issues.

## 03/25/2022 – WWTP1, Phase and Blower failure

Operator was called out to facility due auto dialer calling out for Lift Station 6 phase failure and blower failure. Operator investigated the issue and reset facility equipment. No further issues, call out due to a possible power outage.

## 03/30/2022— WWTP1, Phase failure

Operator was called out to facility due auto dialer calling out for Lift station 6 phase failure. Operator investigated the issue and reset facility equipment. No further issues.

## 04