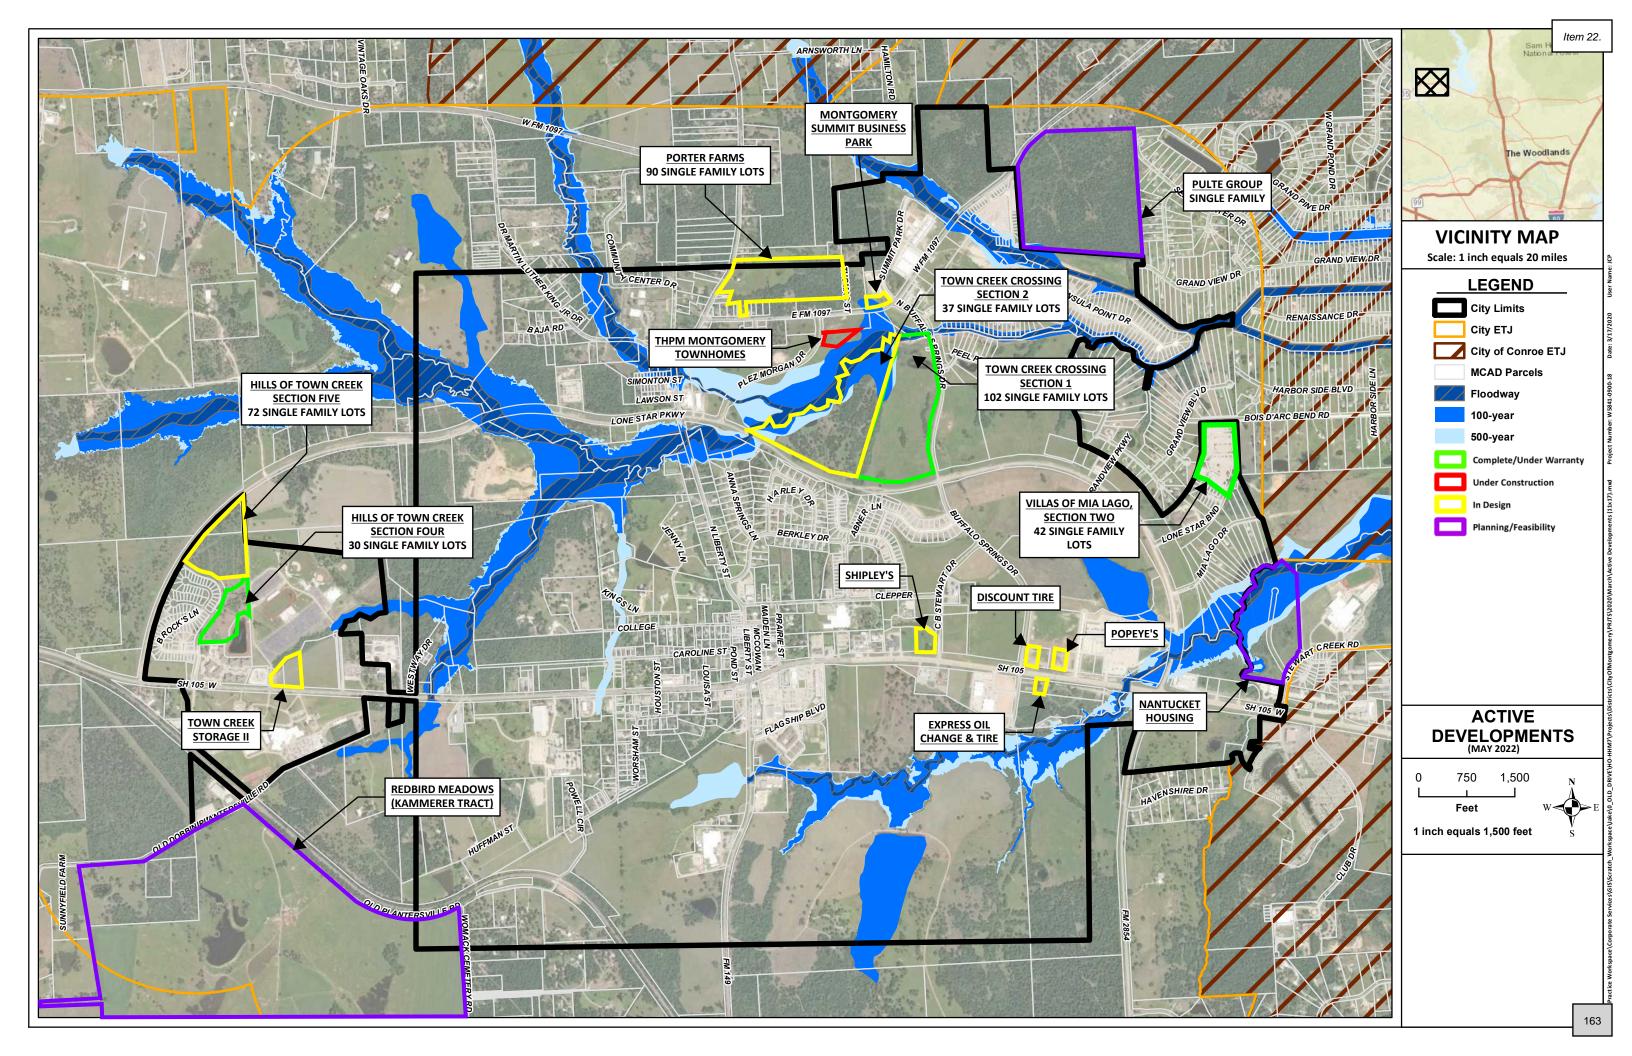

ess Plan In accordance with Senate Bill 3, we submitted the City's Emergency Preparedness Plan on February 24, 2022. It is our understanding that it is in technical review with the TCEQ. We are expecting comments or approval in the coming months.

Please let me know if you have any questions.

Sincerely,

Chris Roznovsky, PE City Engineer

Chris Romonsty

CVR/zlgt

Z:\00574 (City of Montgomery)\\_900 General Consultation\Meeting Files\Engineer's Reports\2022\05-2022\05-2022 Engineer's Report.docx

Attachments – Active Developments Map

Cc (via email): The Planning and Zoning Commission – City of Montgomery

Mr. Richard Tramm – City of Montgomery, City Administrator

Ms. Nici Browe – City of Montgomery, City Secretary

Mr. Alan Petrov – Johnson Petrov, LLP, City Attorney LP, City Attorney