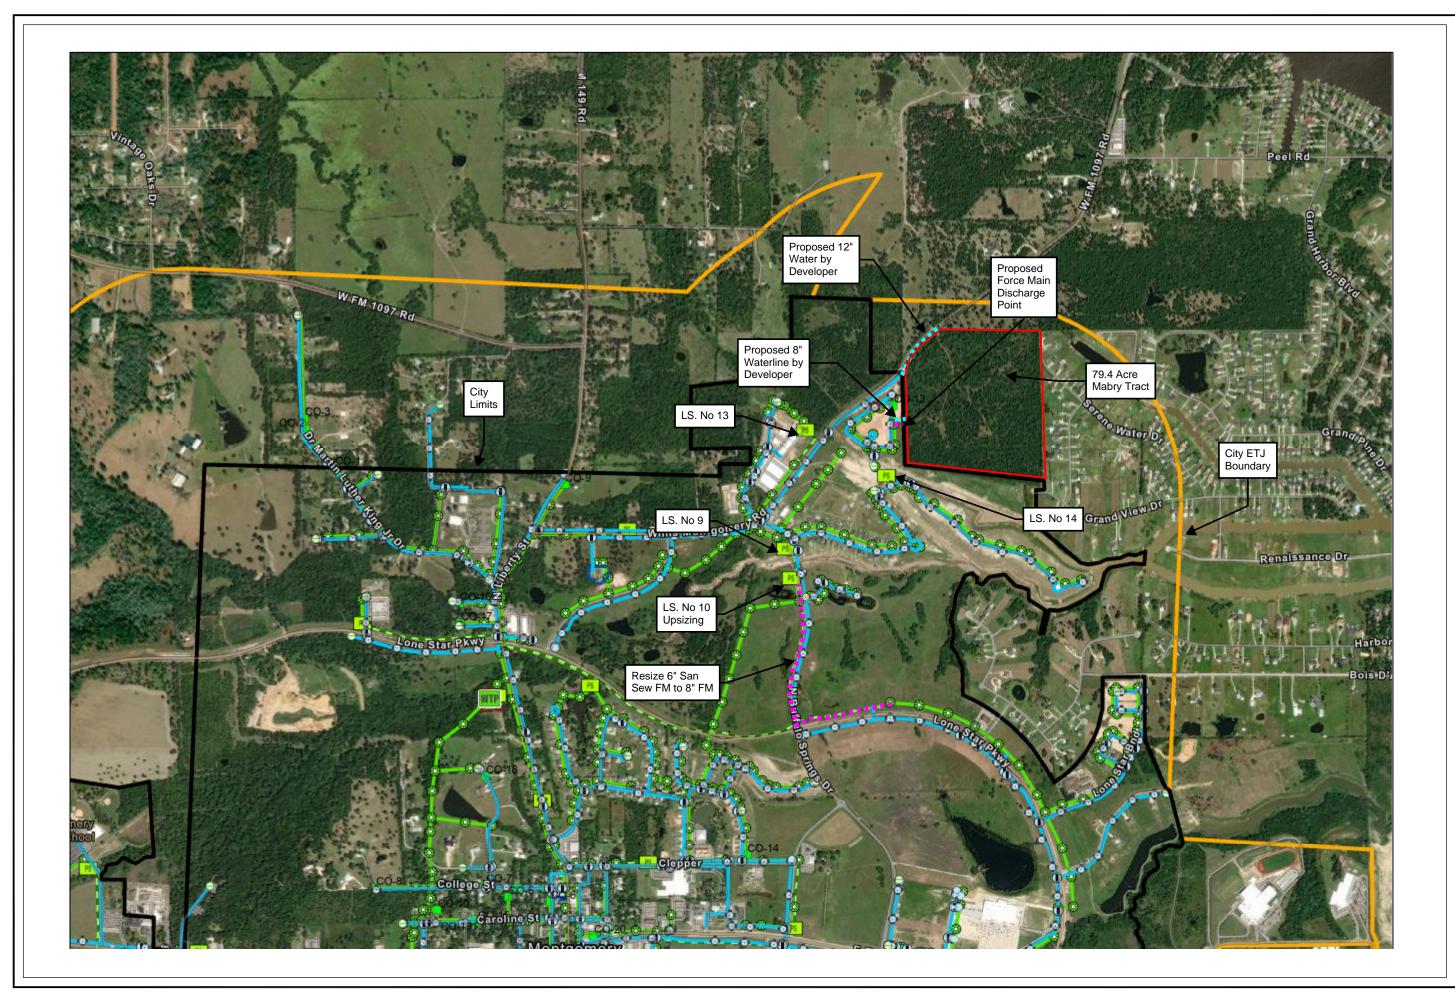

 Consideration and possible action authorizing the City Engineer to proceed with design of the Old Plantersville Road 12" Waterline Loop and Old Plantersville Road Sanitary Sewer Force Main project pursuant to the Development Agreement between the City and Redbird Meadow Development, LLC.

Mr. Chris Roznovsky provided a detailed explanation of the line that is anticipated to be needed for the Redbird project. He advised Council that the packet has cost estimates.

Councilmember Julie Davis inquired if this line placement would require the city to take imminent domain.

Mr. Roznovsky responded that if you look at page 63 in the packet, the line will not require that action, is the opposite side of the street and will in fact be placed within the right of ways and or easements.

Mr. Roznovsky continues his explanation by stating that the intent is to use the platted property's easements and at this time there are just four property owners that they will need easements from to proceed. He added that the waterline the intent there is to run the school side.

Mayor Sara Countryman inquired why this wasn't ran through the Technical & Operations Review (TORC) Committee.

Mr. Richard Tramm responded that the Torc group did not look it as a group, but he did have Randy Burleigh look at it and provide comments, which was forwarded to Chris to incorporate to what he is presenting tonight.

Mr. Roznovsky confirmed and stated that a couple of things Randy was concerned with were, the timing, the 12 inch loop and provided council with the phase 1 and additional phases, and capacity and use.

The other concern is Lift Station #2 which is being looked at along with all of the impact fees.

Councilmember Davis said there was a \$23 million short fall and how can that be dealt with.

Mr. Roznovsky explained the impact fees from all of the developments would not provide a shortfall.

Mayor Countryman asked Mr. Roznovsky if he has met and talked with the TORC Committee?

Mr. Roznovsky responded that he did not speak with the committee, but did speak with Mr. Tramm.

Councilmember Byron Sanford moved to approve the Sanitary Sewer Force Main project per the Development Agreement as presented. Councilmember Carol Langley seconded the motion. The motion passed (4-1). Councilmember Davis voted Nay.