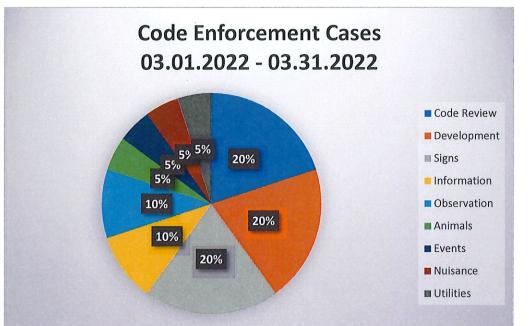

Julie Davis City Council Place #4

Byron Sanford City Council Place #5

Also Present: Richard Tramm City Administrator

Dave McCorquodale Assistant City Administrator

Nici Browe City Secretary & Director of Administrative Services