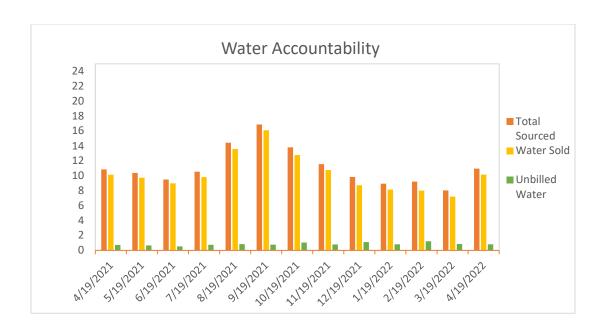

#### **DEPARTMENTAL REPORTS:**

- 12. City Administrator's Report
- 13. Sales Tax Report
- 14. Municipal Court Report
- 15. Public Works Report
- **16.** Financial Report
- 17. Hotel Tax Report
- **18.** Montgomery Police Department Report
- 19. Code Enforcement Reports for March 2022 and April 2022
- **20.** Utility Report
- **21.** Utility Operations Report
- **22.** Engineers Report