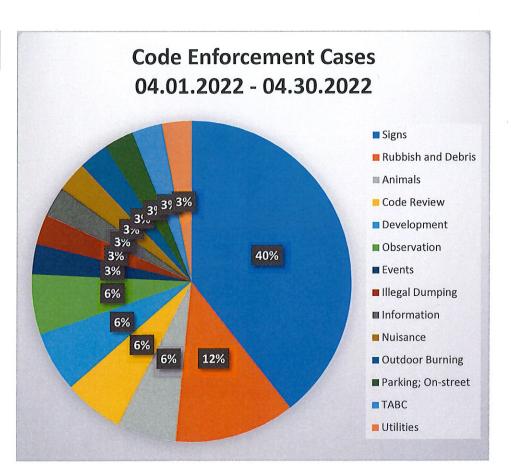

Julie Davis City Council Place #4

Byron Sanford City Council Place #5

Also Present: Richard Tramm City Administrator

Dave McCorquodale Assistant City Administrator

Nici Browe City Secretary & Director of Administrative Services