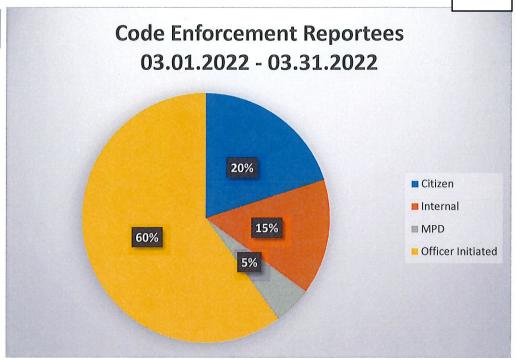

Julie Davis City Council Place #4

Byron Sanford City Council Place #5

Also Present: Richard Tramm City Administrator

Dave McCorquodale Assistant City Administrator

Nici Browe City Secretary & Director of Administrative Services