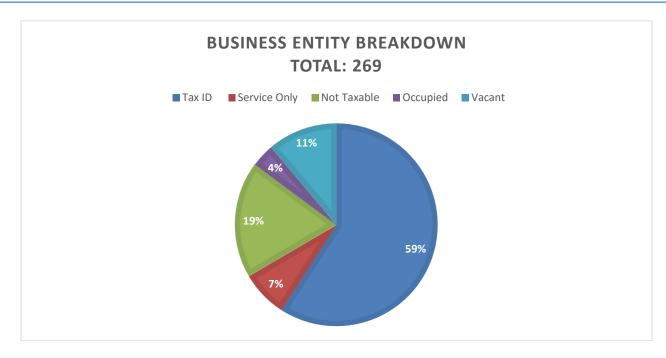

------|----------------|----------------|----------------|----------------|
| \$1,867,030.18 | \$1,889,285.60 | \$2,298,289.34 | \$3,049,090.59 | \$2,661,447.47 | \$3,840,647.17 | \$3,078,842.48 |
| 10%            | 1%             | 22%            | 33%            | -13%           | 44%            |                |



Page | 8





|        | 2016         | 2017         | 2018         | 2019         | 2020         | 2021         | 2022         |
|--------|--------------|--------------|--------------|--------------|--------------|--------------|--------------|
| Mean   | \$162,083.23 | \$167,541.51 | \$198,194.66 | \$264,550.20 | \$231,029.67 | \$339,256.57 | \$394,832.40 |
| Median | \$147,024.55 | \$166,322.71 | \$163,821.97 | \$228,700.29 | \$228,845.67 | \$288,918.62 | \$318,775.25 |



| File Sales Tax | Service Only | Not Taxable | Occupied | Vacant |
|----------------|--------------|-------------|----------|--------|
| 159            | 20           | 50          | 10       | 30     |



| NAICS CODE       | NAICS CODE DESCRIPTION                                   |
|------------------|----------------------------------------------------------|
|                  | Other Vegetable (except Potato) and Melon                |
| 111219           | Farming                                                  |
| 212321           | Construction Sand and Gravel Mining                      |
| 221112           | Fossil Fuel Electric Power Generation                    |
| 226220           | Commercial and Institutional Building                    |
| 236220           | Constructi