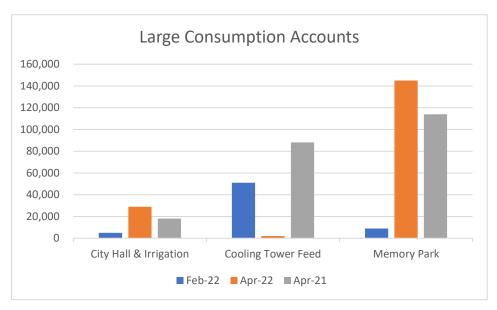

#### **DEPARTMENTAL REPORTS:**

- 12. City Administrator's Report
- 13. Sales Tax Report
- 14. Municipal Court Report
- 15. Public Works Report
- **16.** Financial Report
- 17. Hotel Tax Report
- **18.** Montgomery Police Department Report
- 19. Code Enforcement Reports for March 2022 and April 2022
- **20.** Utility Report
- **21.** Utility Operations Report
- **22.** Engineers Report