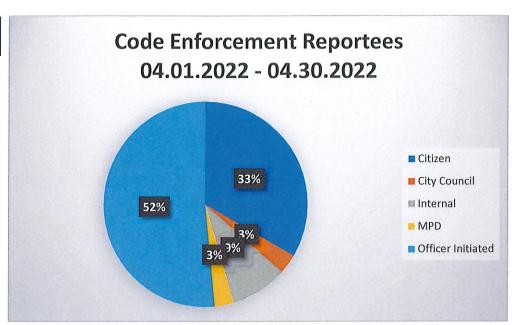

Julie Davis City Council Place #4

Byron Sanford City Council Place #5

Also Present: Richard Tramm City Administrator

Dave McCorquodale Assistant City Administrator

Nici Browe City Secretary & Director of Administrative Services