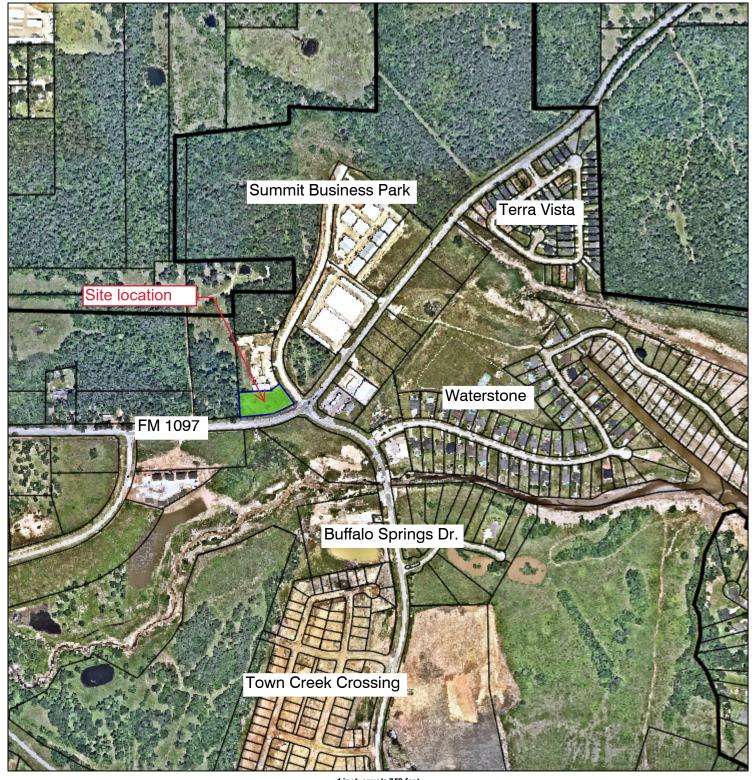

This proposed project is located in Montgomery Summit Business Park on FM 1097 East on the north side of the City. The developer is proposing to build a 12,000 square-feet, 10-office building (with each office being approximately 1,200 sqft). Reserve "A" has frontage on FM 1097 and is on the northwest corner of the Buffalo Springs Drive / FM 1097 intersection.

## Summit Business Park Location Map

1 inch equals 752 feet

Date: 5/18/2022