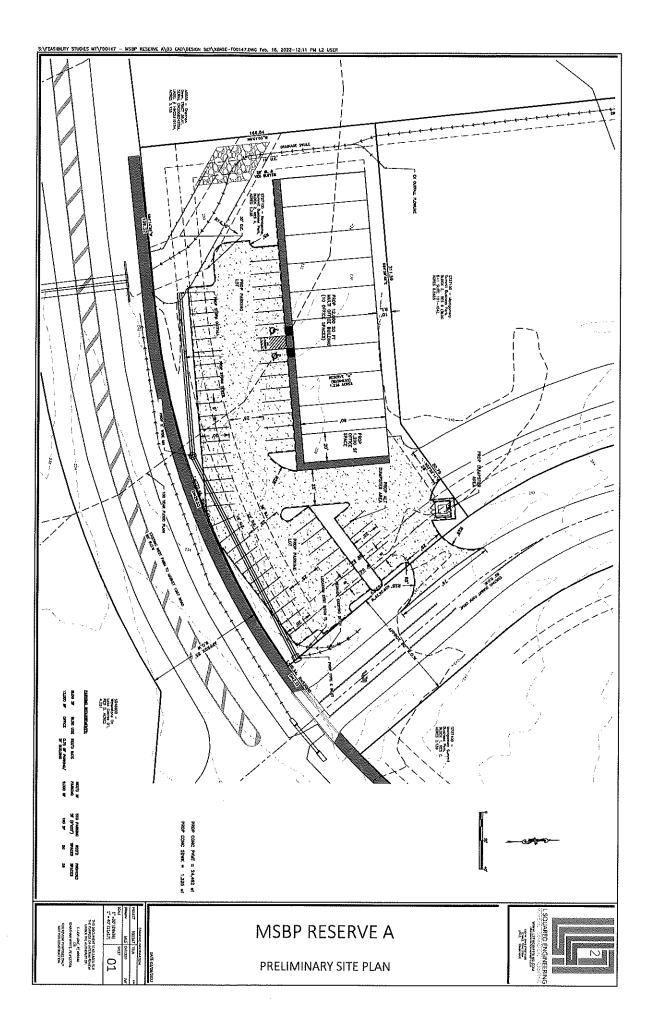

#### Subject

Consideration and possible action regarding an Escrow Agreement by and between the City of Montgomery, Texas and Alconcorp, Inc. for a proposed office building at Montgomery Summit Business Park Reserve "A" (Dev. No. 2206).

This proposed project is located in Montgomery Summit Business Park on FM 1097 East on the north side of the City. The developer is proposing to build a 12,000 square-feet, 10-office building (with each office being approximately 1,200 sqft). Reserve "A" has frontage on FM 1097 and is on the northwest corner of the Buffalo Springs Drive / FM 1097 intersection.