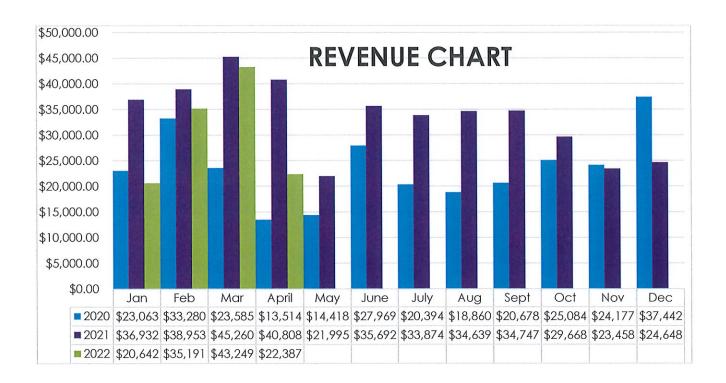

tellite) |
| 518210 | Data Processing, Hosting, and Related Services          |
| 541410 | Interior Design Services                                |
| 561710 | Exterminating and Pest Control Services                 |
| 561730 | Landscaping Services                                    |
| 561790 | Other Services to Buildings and Dwellings               |
| 713940 | Fitness and Recreational Sports Centers                 |
| 722410 | Drinking Places (Alcoholic Beverages)                   |
| 722511 | Full-Service Restaurants                                |
| 722513 | Limited-Service Restaurants                             |
| 811111 | General Automotive Repair                               |

# City of Montgomery Municipal Court Report April 2022

Kimberly Duckett Court Administrator







### **Comparison Chart**

### Citations and Revenue January 2020 - 2022

Jan Feb Mar April May June July Aug Sept Oct Nov Dec

| 2020 | 2021 | 2022 |
|------|------|------|
| 184  | 183  | 94   |
| 81   | 108  | 164  |
| 72   | 148  | 117  |
| 28   | 114  | 85   |
| 90   | 205  |      |
| 110  | 123  |      |
| 39   | 163  |      |
| 78   | 126  |      |
| 127  | 134  |      |
| 121  | 103  |      |
| 216  | 101  |      |
| 128  | 67   |      |

**Totals** 

1274

1575

460

Jan Feb Mar April May June July Aug Sept Oct Nov Dec

| 2020        | 2021        | 2022        |
|-------------|-------------|-------------|
| \$23,063.40 | \$36,932.88 | \$20,642.12 |
| \$33,280.30 | \$38,953.88 | \$35,191.59 |
| \$23,585.48 | \$45,260.60 | \$43,249.60 |
| \$13,514.80 | \$40,808.03 | \$22,387.94 |