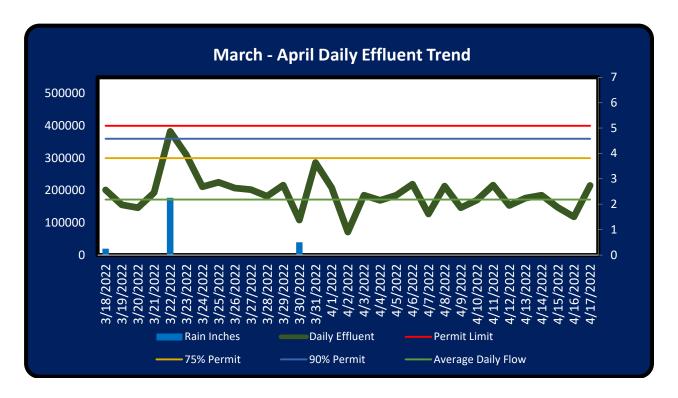

#### **DEPARTMENTAL REPORTS:**

- 12. City Administrator's Report
- 13. Sales Tax Report
- 14. Municipal Court Report
- 15. Public Works Report
- **16.** Financial Report
- 17. Hotel Tax Report
- **18.** Montgomery Police Department Report
- 19. Code Enforcement Reports for March 2022 and April 2022
- **20.** Utility Report
- **21.** Utility Operations Report
- **22.** Engineers Report