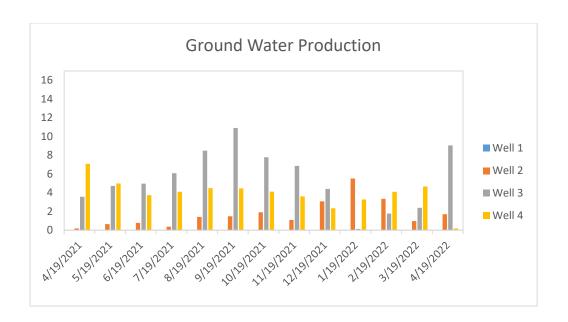

#### **DEPARTMENTAL REPORTS:**

- 12. City Administrator's Report
- 13. Sales Tax Report
- 14. Municipal Court Report
- 15. Public Works Report
- **16.** Financial Report
- 17. Hotel Tax Report
- **18.** Montgomery Police Department Report
- 19. Code Enforcement Reports for March 2022 and April 2022
- **20.** Utility Report
- **21.** Utility Operations Report
- **22.** Engineers Report