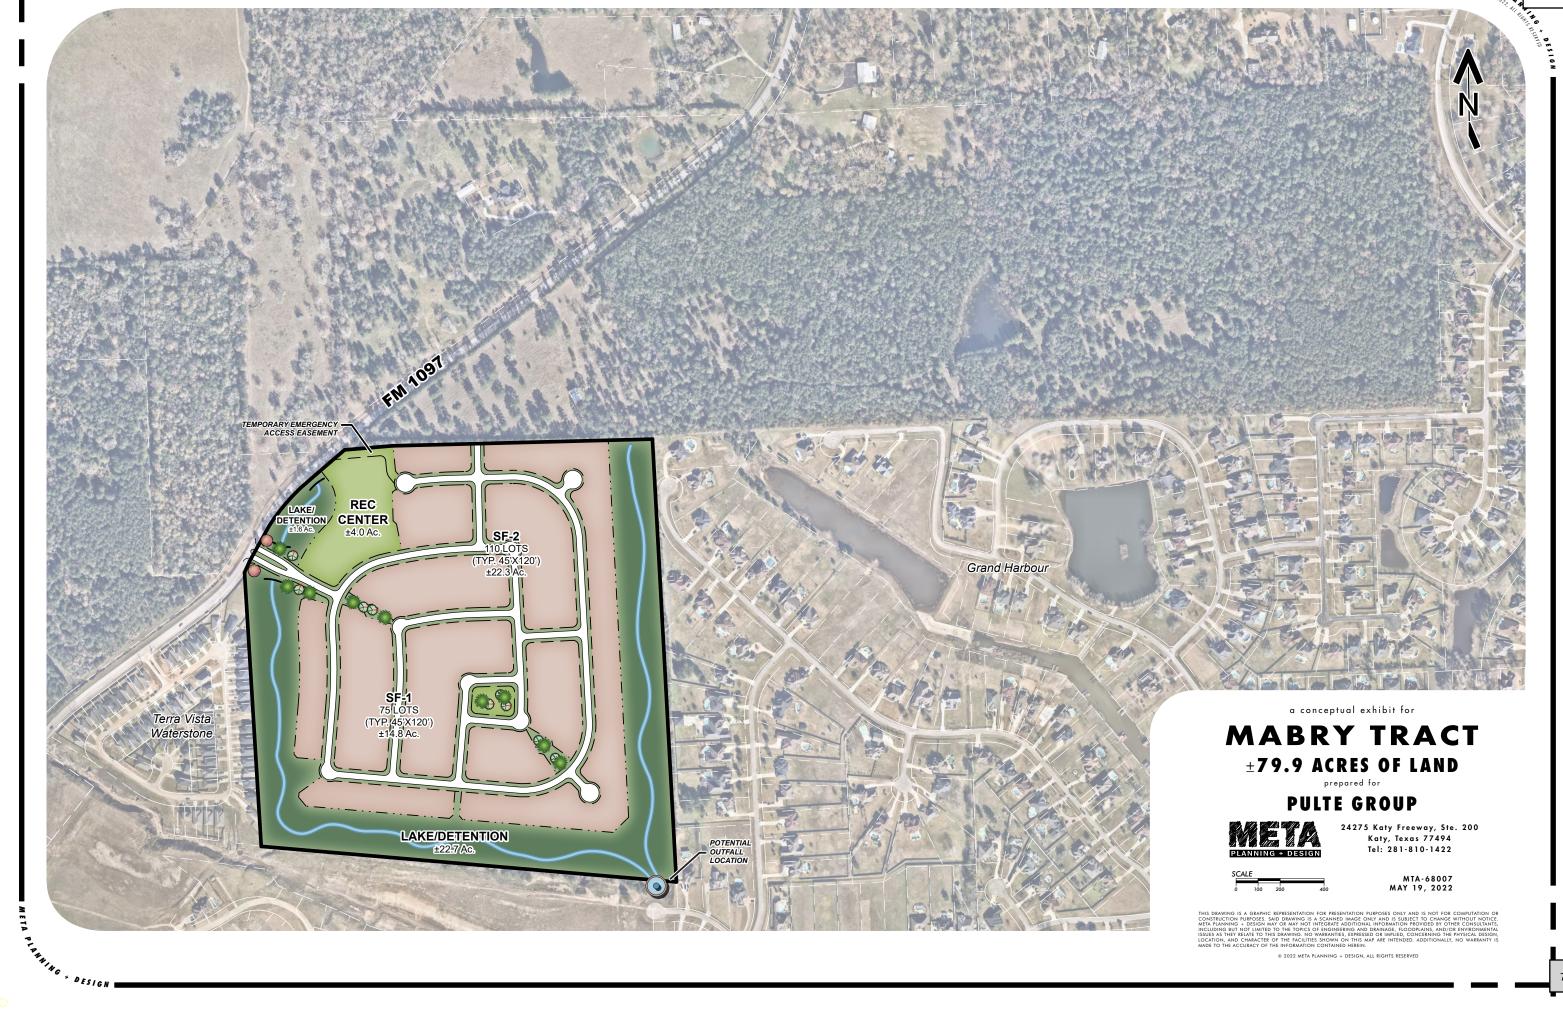

#### Subject

Consideration and possible action regarding an Escrow Agreement by and between the City of Montgomery, Texas and Alconcorp, Inc. for a proposed office building at Montgomery Summit Business Park Reserve "A" (Dev. No. 2206).

This proposed project is located in Montgomery Summit Business Park on FM 1097 East on the north side of the City. The developer is proposing to build a 12,000 square-feet, 10-office building (with each office being approximately 1,200 sqft). Reserve "A" has frontage on FM 1097 and is on the northwest corner of the Buffalo Springs Drive / FM 1097 intersection.