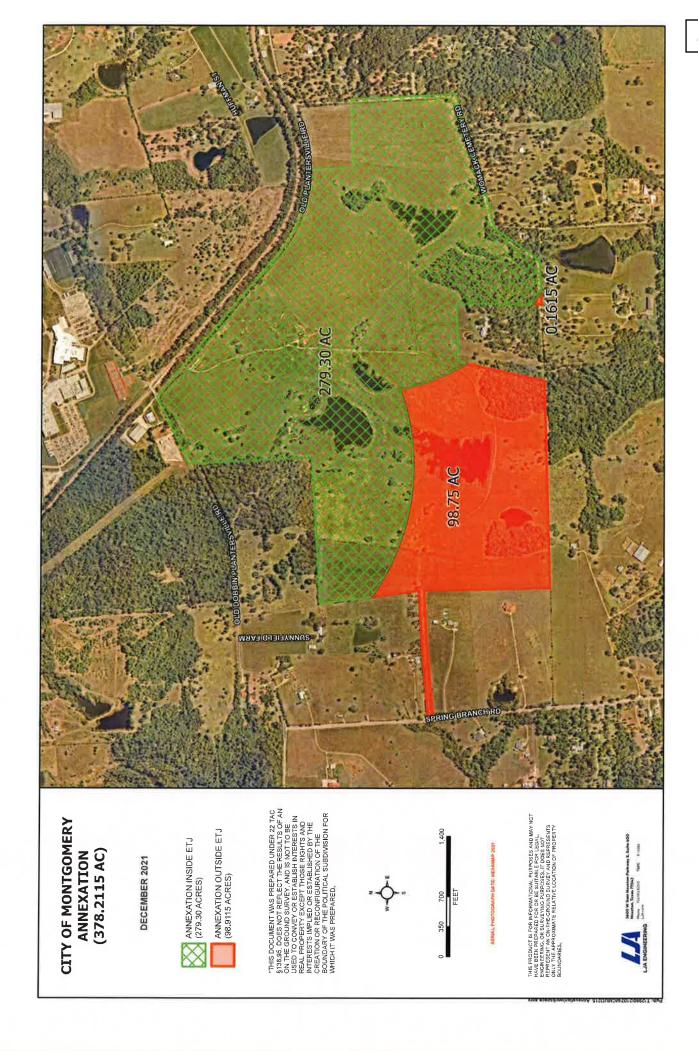

### Subject

AN ORDINANCE OF THE CITY COUNCIL OF THE CITY OF MONTGOMERY, TEXAS TO VOLUNTARILY ANNEX BY REQUEST OF THE PROPERTY OWNER APPROXIMATELY 378.2 ACRES OF LAND LOCATED IN ZACHARIAH LANDRUM SURVEY, ABSTRACT NO. 22, MONTGOMERY COUNTY, TEXAS BEING A PORTION OF A 388.5 ACRE TRACT, CONVEYED TO REDBIRD MEADOW DEVELOPMENT, LLC, AS RECORDED UNDER CLERK'S FILE (C.F.) NO. 2021049974 OF THE OFFICIAL PUBLIC RECORDS MONTGOMERY COUNTY (O.P.R.M.C.) INTO THE INCORPORATED MUNICIPAL BOUNDARIES OF THE CITY OF MONTGOMERY, TEXAS INCLUDING THE FOLLOWING: FINDINGS OF FACTS, EFFECTIVE DATE; REPEALER; SEVERABILITY; AND PROPER NOTICE AND MEETING.

AN ORDINANCE OF THE CITY COUNCIL OF THE CITY OF MONTGOMERY, TEXAS TO VOLUNTARILY ANNEX BY REQUEST OF THE PROPERTY OWNER APPROXIMATELY 378.2 ACRES OF LAND LOCATED IN ZACHARIAH LANDRUM SURVEY, ABSTRACT NO. 22, MONTGOMERY COUNTY, TEXAS BEING A PORTION OF A 388.5 ACRE TRACT, CONVEYED TO REDBIRD MEADOW DEVELOPMENT, LLC, AS RECORDED UNDER CLERK'S FILE (C.F.) NO. 2021049974 OF THE OFFICIAL PUBLIC RECORDS MONTGOMERY COUNTY (O.P.R.M.C.) INTO THE INCORPORATED MUNICIPAL BOUNDARIES OF THE CITY OF MONTGOMERY, TEXAS INCLUDING THE FOLLOWING: FINDINGS OF FACTS, EFFECTIVE DATE; REPEALER; SEVERABILITY; AND PROPER NOTICE AND MEETING.

WHEREAS, the City received a written petition requesting the voluntary annexation of the areas described in Exhibit A-1, Exhibit A-2, and Exhibit A-3, on January 31, 2022; and

WHEREAS, the areas identified in Exhibit A-1, Exhibit A-2, and Exhibit A-3, are part of the Zachariah Landrum Survey, Abstract No. 22, Montgomery County, Texas, are adjacent and contiguous to the City limits; and