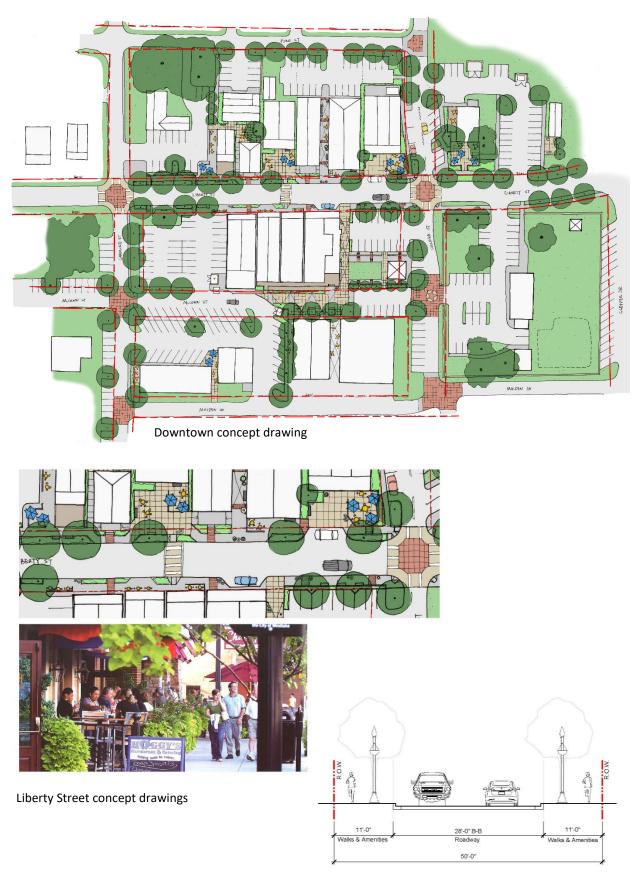

#### 9. Discussion on planning timeline for projects in the Downtown Master Plan.

Presented by Richard Tramm

Huss asked if the city council accepted the \$200,000 offered from the MEDC. Tramm said yes, they're happy to have that coming toward them.

Sanford asked about the 3–5-year plan on Clepper St and if the \$400,000 price tag included sidewalks or not. Tramm answered that this is just for the road work. It does not include sidewalk plans.

Londeen asked if the MEDC could pick a few short-term projects that are attainable now and then some midterm ones that the MEDC can come back to. Tramm said that if the MEDC said they wanted to drive these projects now he would ask how the MEDC plans to fund it because you'd be looking at \$1.6 million.

Angelo asked what the low hanging fruit projects were besides Clepper. Is there something that's going to make a big impact? Tramm stated that there are a few things that could potentially be pushed back, but it will be hard to make those decisions.