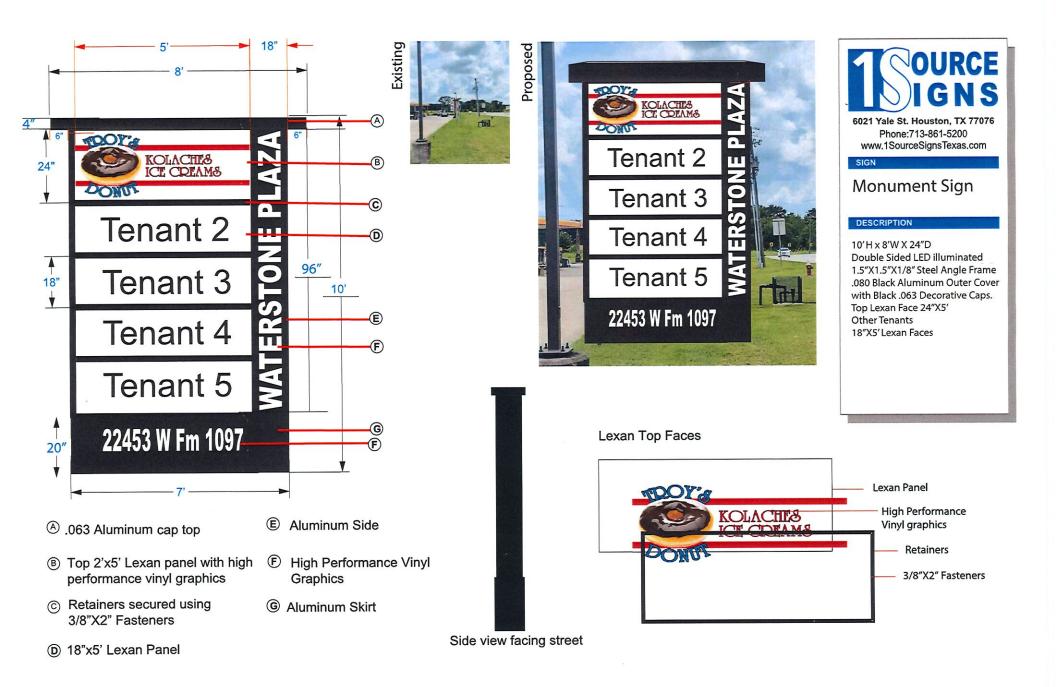

### 4. <u>Discussion and consideration of an economic development grant application from Troy Tep</u> LLC.

Presented by Richard Tramm.

Langley brought up that this is the second time that this grant is being applied for because he didn't have a signed permit and was asking for significantly more. She is comfortable with the \$5000.

Londeen mentioned that the MEDC had talked about creating a budget line item for signs in the city.

Langley said that this is only the second grant application for a sign has come up since she's been on the MEDC.

Huss said that she wouldn't mind creating a budget for this because of the visual impact to keep the historic Montgomery feel. If it's more expensive to do that it would make sense for the MEDC to cover that cost. More discussion on creating room in the budget for signs would be good.

Sanford mentioned that last month someone was requesting \$42,000 for landscaping. Opening a precedent without having a pool of money designated for that could open the precedent for others to come in and request money for the same type of thing.

Tramm said that there is no budget for signs other than the economic development grant fund which is broad. He suggested making subcategories under the event.

Londeen said that he agreed with Huss in that if the MEDC is going to provide money it should be for going beyond what's needed. The cemetery wanted to put in a new fence. A standard chain link fence could have been put in for cheaper but the MEDC helped them put in a nicer fence and it heightened the aesthetics of the city. He has no interest in approving this for a standard sign.

Huss thought that that would give the MEDC a lot more ammunition. She asked Tramm if he could talk to McCorquodale about making the signs more cohesive. Signage is important to businesses; they have to be big and visible but if the businesses want to make them more cohesive then the MEDC should try to encourage that.

Tramm said that maybe the MEDC can pull from other places so that new businesses being built moving forward would have to adhere to something, but it would take a few months to get information like that together.

Motion to deny the grant application from Troy Tep, LLC was made by Ryan Londeen and seconded by Jeff Angelo. Langley voted no. Potion passes (5-1).