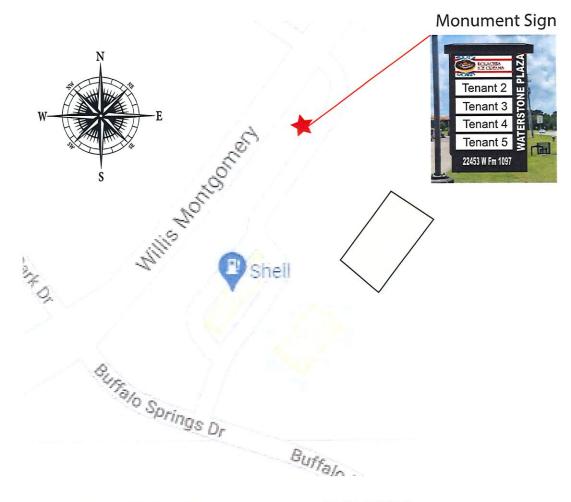

### 4. <u>Discussion and consideration of an economic development grant application from Troy Tep</u> LLC.

Presented by Richard Tramm.

Langley brought up that this is the second time that this grant is being applied for because he didn't have a signed permit and was asking for significantly more. She is comfortable with the \$5000.

Londeen mentioned that the MEDC had talked about creating a budget line item for signs in the city.

Langley said that this is only the second grant application for a sign has come up since she's been on the MEDC.

Huss said that she wouldn't mind creating a budget for this because of the visual impact to keep the historic Montgomery feel. If it's more expensive to do that it would make sense for the MEDC to cover that cost. More discussion on creating room in the budget for signs would be good.

Sanford mentioned that last month someone was requesting \$42,000 for landscaping. Opening a precedent without having a pool of money designated for that could open the precedent for others to come in and request money for the same type of thing.

Tramm said that there is no budget for signs other than the economic development grant fund which is broad. He suggested making subcategories under the event.

Londeen said that he agreed with Huss in that if the MEDC is going to provide money it should be for going beyond what's needed. The cemetery wanted to put in a new fence. A standard chain link fence could have been put in for cheaper but the MEDC helped them put in a nicer fence and it heightened the aesthetics of the city. He has no interest in approving this for a standard sign.

Huss thought that that would give the MEDC a lot more ammunition. She asked Tramm if he could talk to McCorquodale about making the signs more cohesive. Signage is important to businesses; they have to be big and visible but if the businesses want to make them more cohesive then the MEDC should try to encourage that.

Tramm said that maybe the MEDC can pull from other places so that new businesses being built moving forward would have to adhere to something, but it would take a few months to get information like that together.

Motion to deny the grant application from Troy Tep, LLC was made by Ryan Londeen and seconded by Jeff Angelo. Langley voted no. Potion passes (5-1).