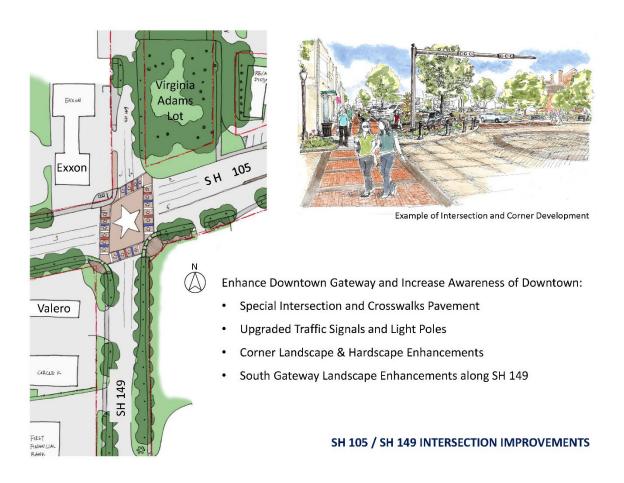

#### 9. Discussion on planning timeline for projects in the Downtown Master Plan.

Presented by Richard Tramm

Huss asked if the city council accepted the \$200,000 offered from the MEDC. Tramm said yes, they're happy to have that coming toward them.

Sanford asked about the 3–5-year plan on Clepper St and if the \$400,000 price tag included sidewalks or not. Tramm answered that this is just for the road work. It does not include sidewalk plans.

Londeen asked if the MEDC could pick a few short-term projects that are attainable now and then some midterm ones that the MEDC can come back to. Tramm said that if the MEDC said they wanted to drive these projects now he would ask how the MEDC plans to fund it because you'd be looking at \$1.6 million.

Angelo asked what the low hanging fruit projects were besides Clepper. Is there something that's going to make a big impact? Tramm stated that there are a few things that could potentially be pushed back, but it will be hard to make those decisions.