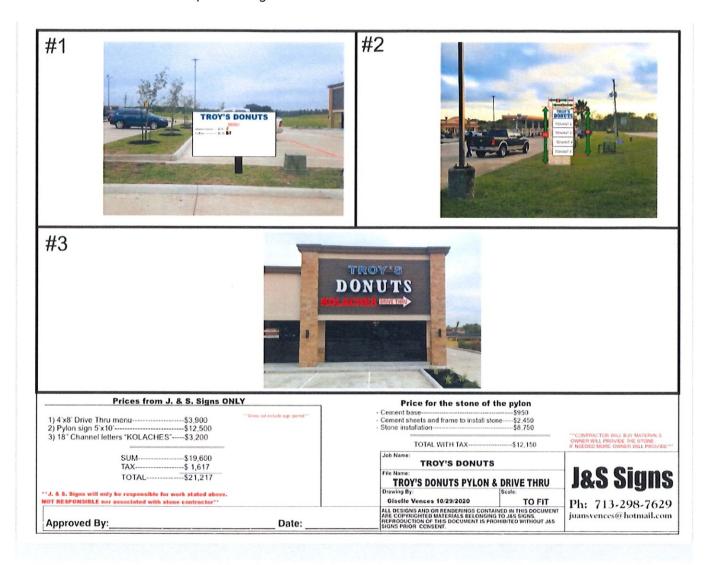

### 4. <u>Discussion and consideration of an economic development grant application from Troy Tep</u> LLC.

Presented by Richard Tramm.

Langley brought up that this is the second time that this grant is being applied for because he didn't have a signed permit and was asking for significantly more. She is comfortable with the \$5000.

Londeen mentioned that the MEDC had talked about creating a budget line item for signs in the city.

Langley said that this is only the second grant application for a sign has come up since she's been on the MEDC.

Huss said that she wouldn't mind creating a budget for this because of the visual impact to keep the historic Montgomery feel. If it's more expensive to do that it would make sense for the MEDC to cover that cost. More discussion on creating room in the budget for signs would be good.

Sanford mentioned that last month someone was requesting \$42,000 for landscaping. Opening a precedent without having a pool of money designated for that could open the precedent for others to come in and request money for the same type of thing.

Tramm said that there is no budget for signs other than the economic development grant fund which is broad. He suggested making subcategories under the event.

Londeen said that he agreed with Huss in that if the MEDC is going to provide money it should be for going beyond what's needed. The cemetery wanted to put in a new fence. A standard chain link fence could have been put in for cheaper but the MEDC helped them put in a nicer fence and it heightened the aesthetics of the city. He has no interest in approving this for a standard sign.

Huss thought that that would give the MEDC a lot more ammunition. She asked Tramm if he could talk to McCorquodale about making the signs more cohesive. Signage is important to businesses; they have to be big and visible but if the businesses want to make them more cohesive then the MEDC should try to encourage that.

Tramm said that maybe the MEDC can pull from other places so that new businesses being built moving forward would have to adhere to something, but it would take a few months to get information like that together.

Motion to deny the grant application from Troy Tep, LLC was made by Ryan Londeen and seconded by Jeff Angelo. Langley voted no. Potion passes (5-1).