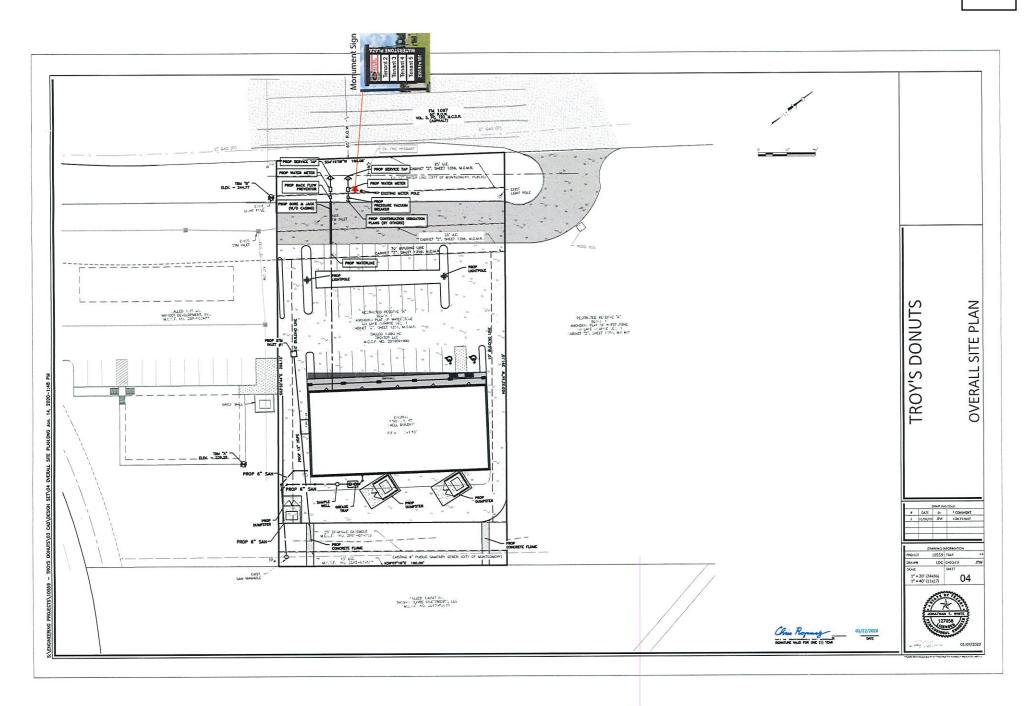

### 4. <u>Discussion and consideration of an economic development grant application from Troy Tep</u> LLC.

Presented by Richard Tramm.

Langley brought up that this is the second time that this grant is being applied for because he didn't have a signed permit and was asking for significantly more. She is comfortable with the \$5000.

Londeen mentioned that the MEDC had talked about creating a budget line item for signs in the city.

Langley said that this is only the second grant application for a sign has come up since she's been on the MEDC.

Huss said that she wouldn't mind creating a budget for this because of the visual impact to keep the historic Montgomery feel. If it's more expensive to do that it would make sense for the MEDC to cover that cost. More discussion on creating room in the budget for signs would be good.

Sanford mentioned that last month someone was requesting \$42,000 for landscaping. Opening a precedent without having a pool of money designated for that could open the precedent for others to come in and request money for the same type of thing.

Tramm said that there is no budget for signs other than the economic development grant fund which is broad. He suggested making subcategories under the event.

Londeen said that he agreed with Huss in that if the MEDC is going to provide money it should be for going beyond what's needed. The cemetery wanted to put in a new fence. A standard chain link fence could have been put in for cheaper but the MEDC helped them put in a nicer fence and it heightened the aesthetics of the city. He has no interest in approving this for a standard sign.

Huss thought that that would give the MEDC a lot more ammunition. She asked Tramm if he could talk to McCorquodale about making the signs more cohesive. Signage is important to businesses; they have to be big and visible but if the businesses want to make them more cohesive then the MEDC should try to encourage that.

Tramm said that maybe the MEDC can pull from other places so that new businesses being built moving forward would have to adhere to something, but it would take a few months to get information like that together.

Motion to deny the grant application from Troy Tep, LLC was made by Ryan Londeen and seconded by Jeff Angelo. Langley voted no. Potion passes (5-1).